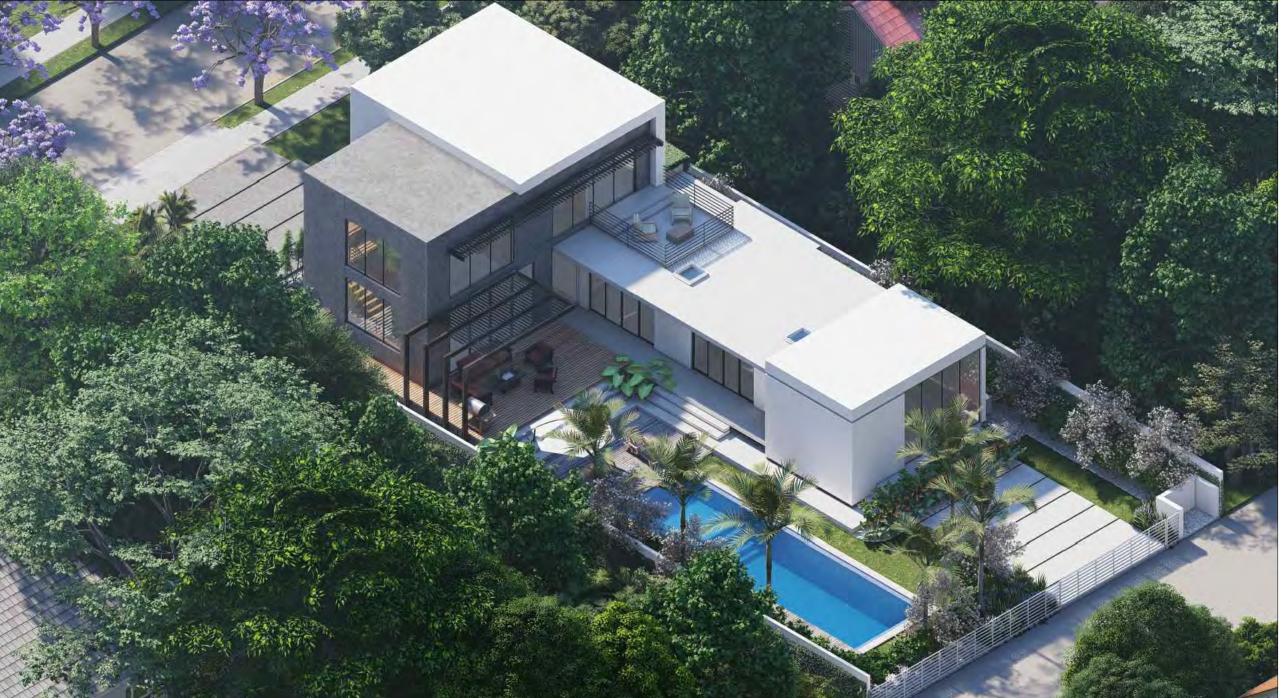

# **COLOR RENDERINGS**

**Property.** The property is located at 1621 Jefferson St. The lot has 8,175.71 square feet in size and is identified by the Broward County Property Appraiser by ID No. 514215022680. The lot has and existing building built in 1948/1950 which will be demolished to build a new house. The design intent for this new single-family residence is modern.

### 1. Integrity of Location

The house's concept is to experiment with different volumes that create spaces, as one of the ideas in the implementation is to ensure that the house, despite having to be elevated by code requirements, is implanted generously. The search for exterior-interior integration is highlighted without sacrificing privacy in the front;

despite large windows, both the pedestrian and the owner maintain their privacy. The modern typology of the proposed new single-family residence respects all the zoning setbacks and heights. The design intent includes for the owner to enjoy an inviting recreational area for that the landscaping work is another area where a lot of effort is put in to ensure that the vegetation blends in with the architecture and softens the modern volumes. The hunt for a modern home, but warm is the first goal en our residential design.

### 2. Setting

The setting of this proposed residence is a two-story building that is compatible with the homes in the area.

### 3. Materials

The proposed residence is structurally designed with block and logwood, with the facade materials primarily consisting of stucco, simulated wood, exposed concrete, and steel claddings. The stucco will be painted white, and the steel claddings will be black. All these materials are compatible with the homes in the neighborhood.