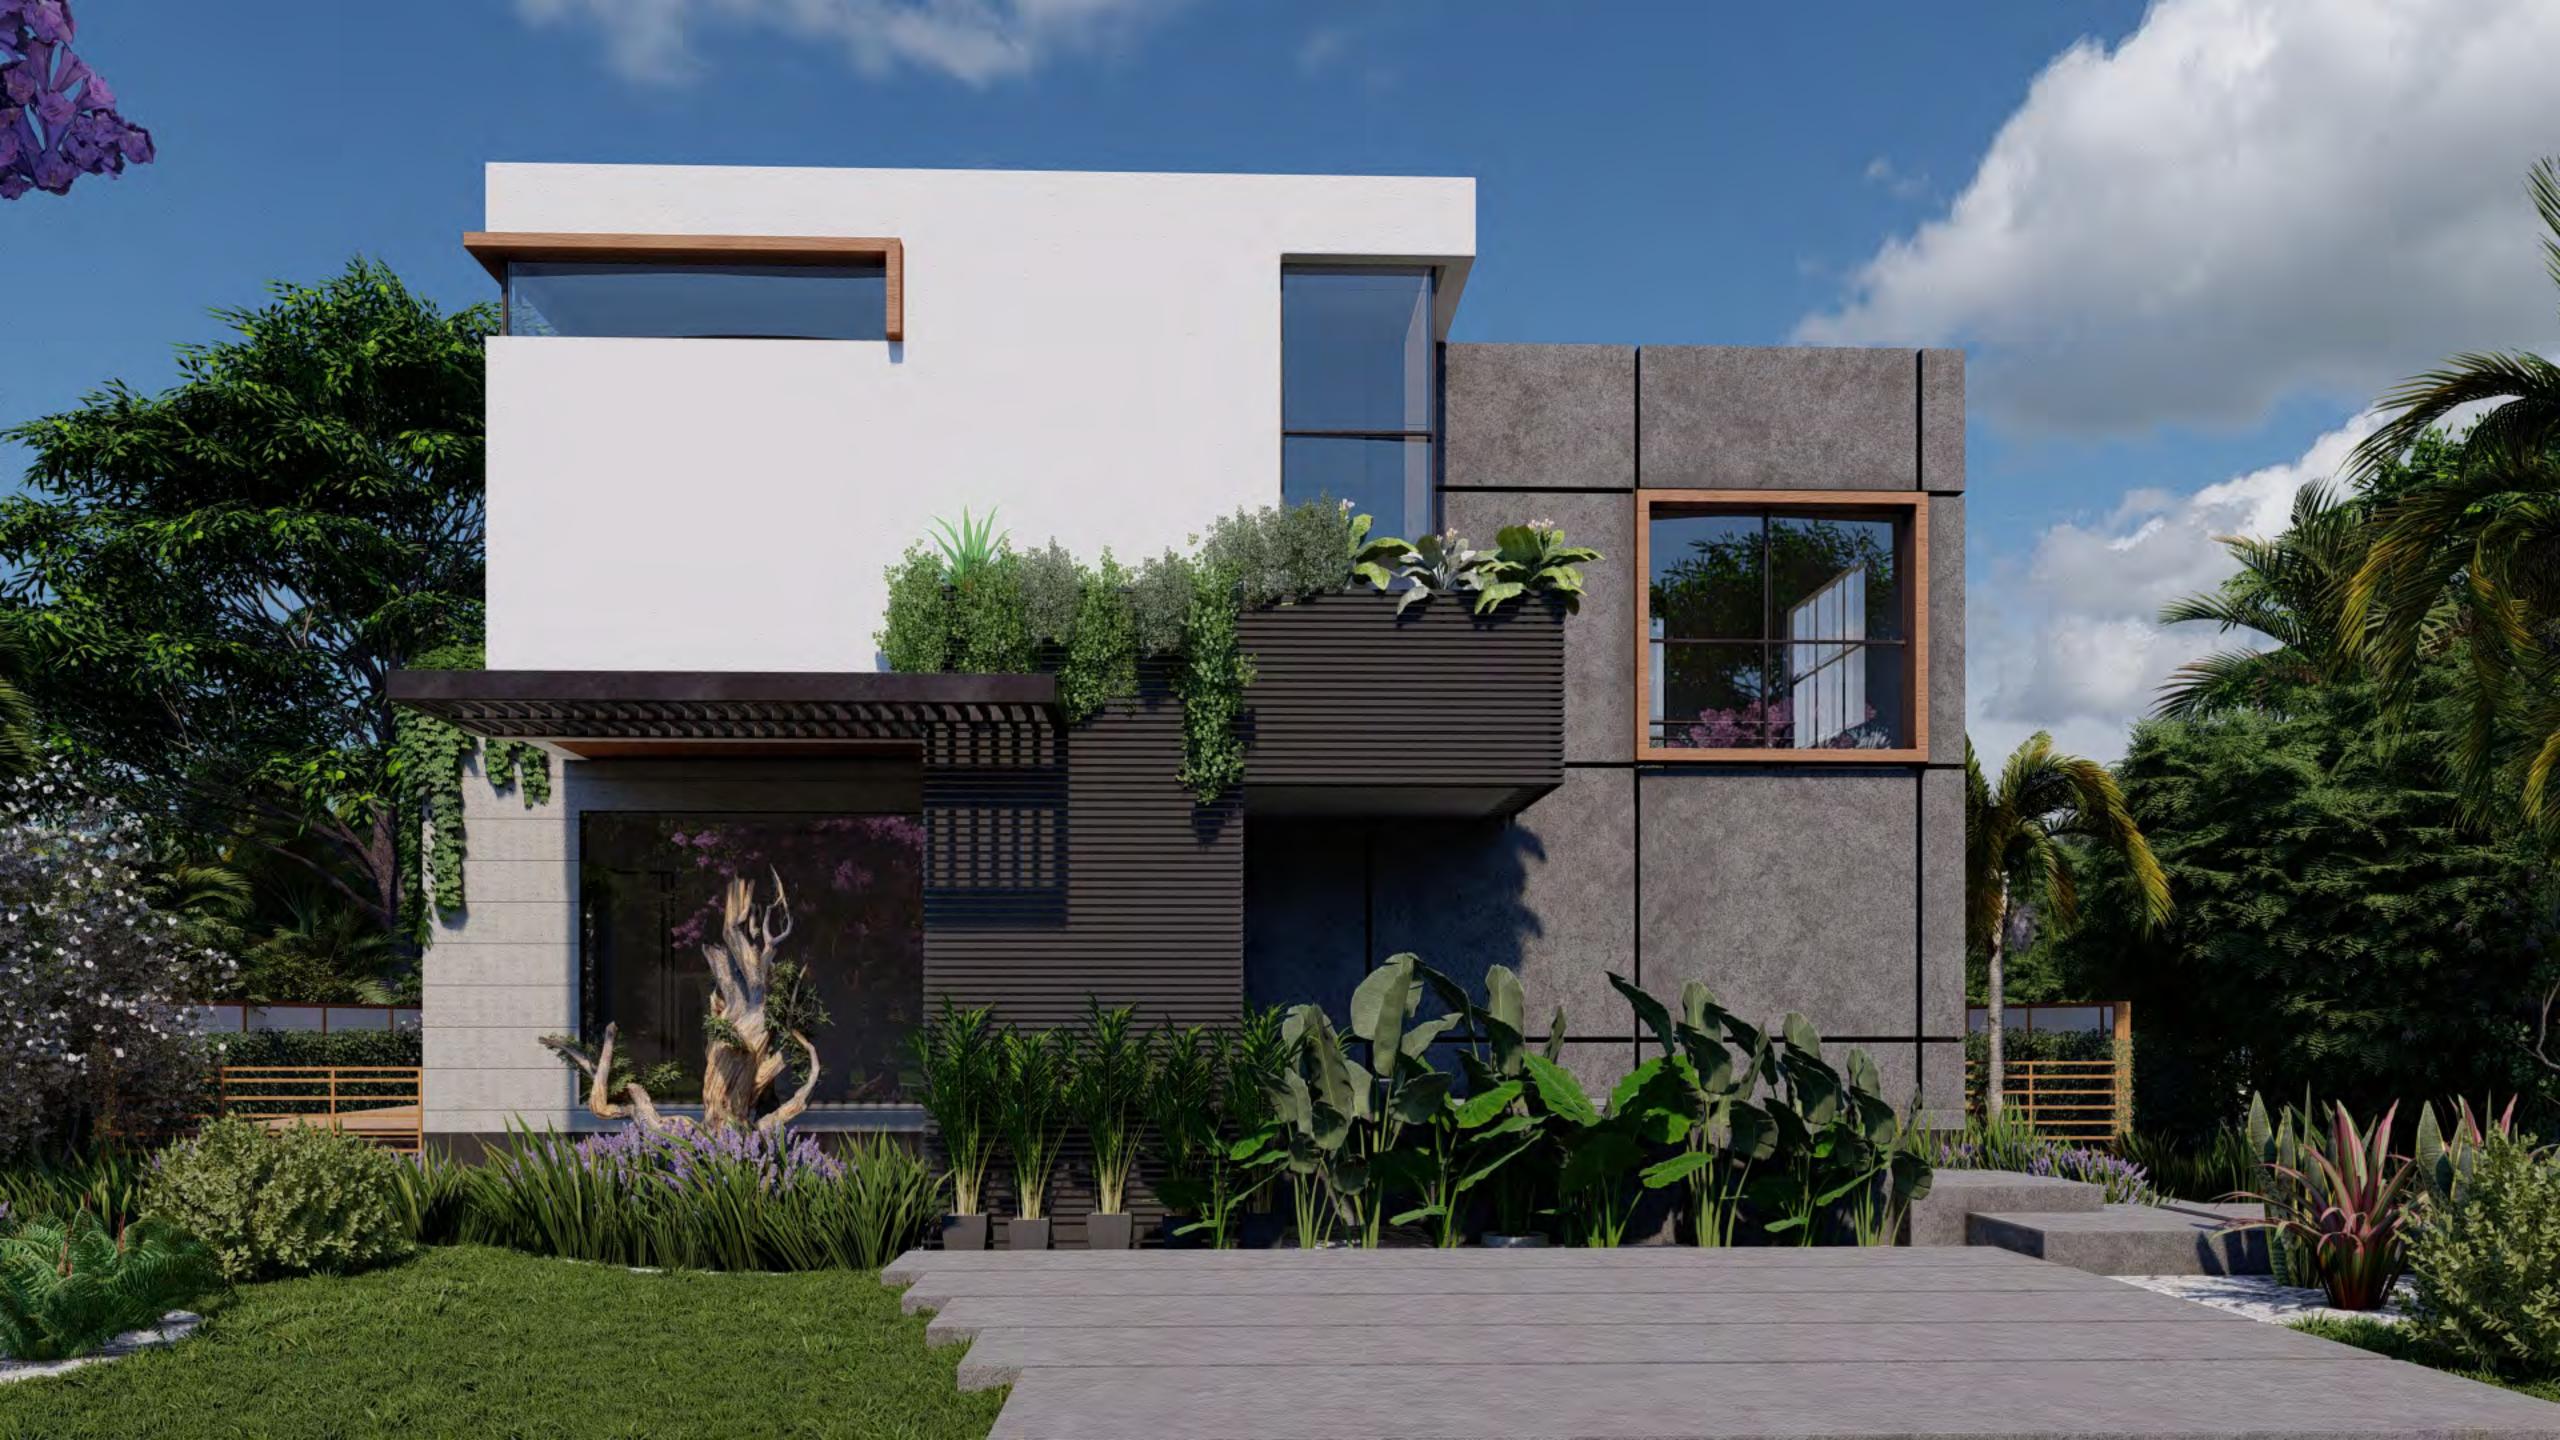

# **COLOR RENDERINGS**

**Property.** The property is located at 1621 Jefferson St. The lot has 8,175.71 square feet in size and is identified by the Broward County Property Appraiser by ID No. 514215022680. The lot has and existing building built in 1948/1950 which will be demolished to build a new house. The design intent for this new single-family residence is modern.

### 1. Integrity of Location

The house's concept is to experiment with different volumes that create spaces, as one of the ideas in the implementation is to ensure that the house, despite having to be elevated by code requirements, is implanted generously. The search for exterior-interior integration is highlighted without sacrificing privacy in the front;

despite large windows, both the pedestrian and the owner maintain their privacy. The modern typology of the proposed new single-family residence respects all the zoning setbacks and heights. The design intent includes for the owner to enjoy an inviting recreational area for that the landscaping work is another area where a lot of effort is put in to ensure that the vegetation blends in with the architecture and softens the modern volumes. The hunt for a modern home, but warm is the first goal en our residential design.

### 2. Setting

The setting of this proposed residence is a two-story building that is compatible with the homes in the area.

### 3. Materials

The proposed residence is structurally designed with block and logwood, with the facade materials primarily consisting of stucco, simulated wood, exposed concrete, and steel claddings. The stucco will be painted white, and the steel claddings will be black. All these materials are compatible with the homes in the neighborhood.