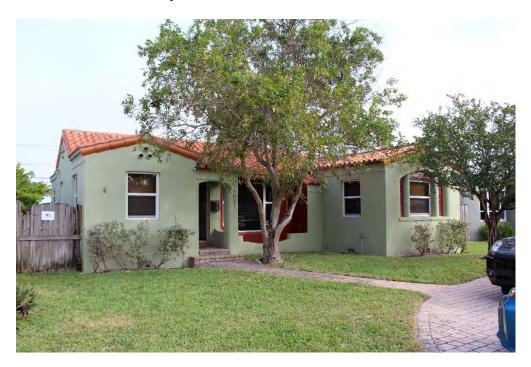

# **COLOR PHOTOGRAPHS OF SUBJECT SITE AND ADJACENT PROPERTIES**

# Subject Site

**Property.** The property is located at 1621 Jefferson St. The lot has 8,175.71 square feet in size and is identified by the Broward County Property Appraiser by ID No. 514215022680. The lot has and existing building built in 1948/1950 which will be demolished to build a new house. The design intent for this new single-family residence is modern.

Sincerely,

Urban Group Architect.

The possibility of restoring / remodeling and expanding the house was studied by the owners as the first option, maintaining the architectural essence of the house, however, the owners' desire to expand the house is truncated by having to raise the level of the house to FEMA, which not only implies raising the ground level but also having to raise the levels of windows, doors and the roof, adding to this having to update the mechanical, electrical and plumbing systems of the current home, restoration/remodeling costs rise.

Not only was the possibility of restoring and remodeling studied, but also the possibility of reusing the existing structure on the land, but the conclusion of each study remains that it is better to demolish and rebuild.