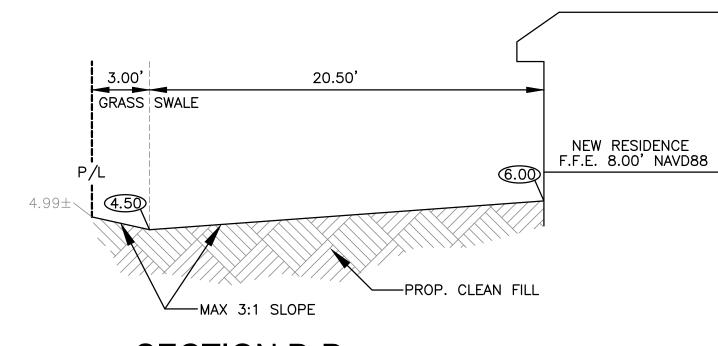

# LEGAL DESCRIPTION & PROJECT INFORMATION

Project Owner: Djazir Abella, Brigitte Abella

Project Address: 1621 Jefferson St., Hollywood FL 33020.

Folio: 514215022680.

<u>Legal Description</u>: Hollywood 1-21 B Lots 10 and 11 W 1/2 block 67 of "Hollywood Lakes", according to the plat there of, as recorded in plat book 1, page 32, of the public records of Broward County, Florida.

Zoning Classification: RS-6.

Land Use: Low Residential (LRES).

Site Square Footage: 8,175.71 SF.