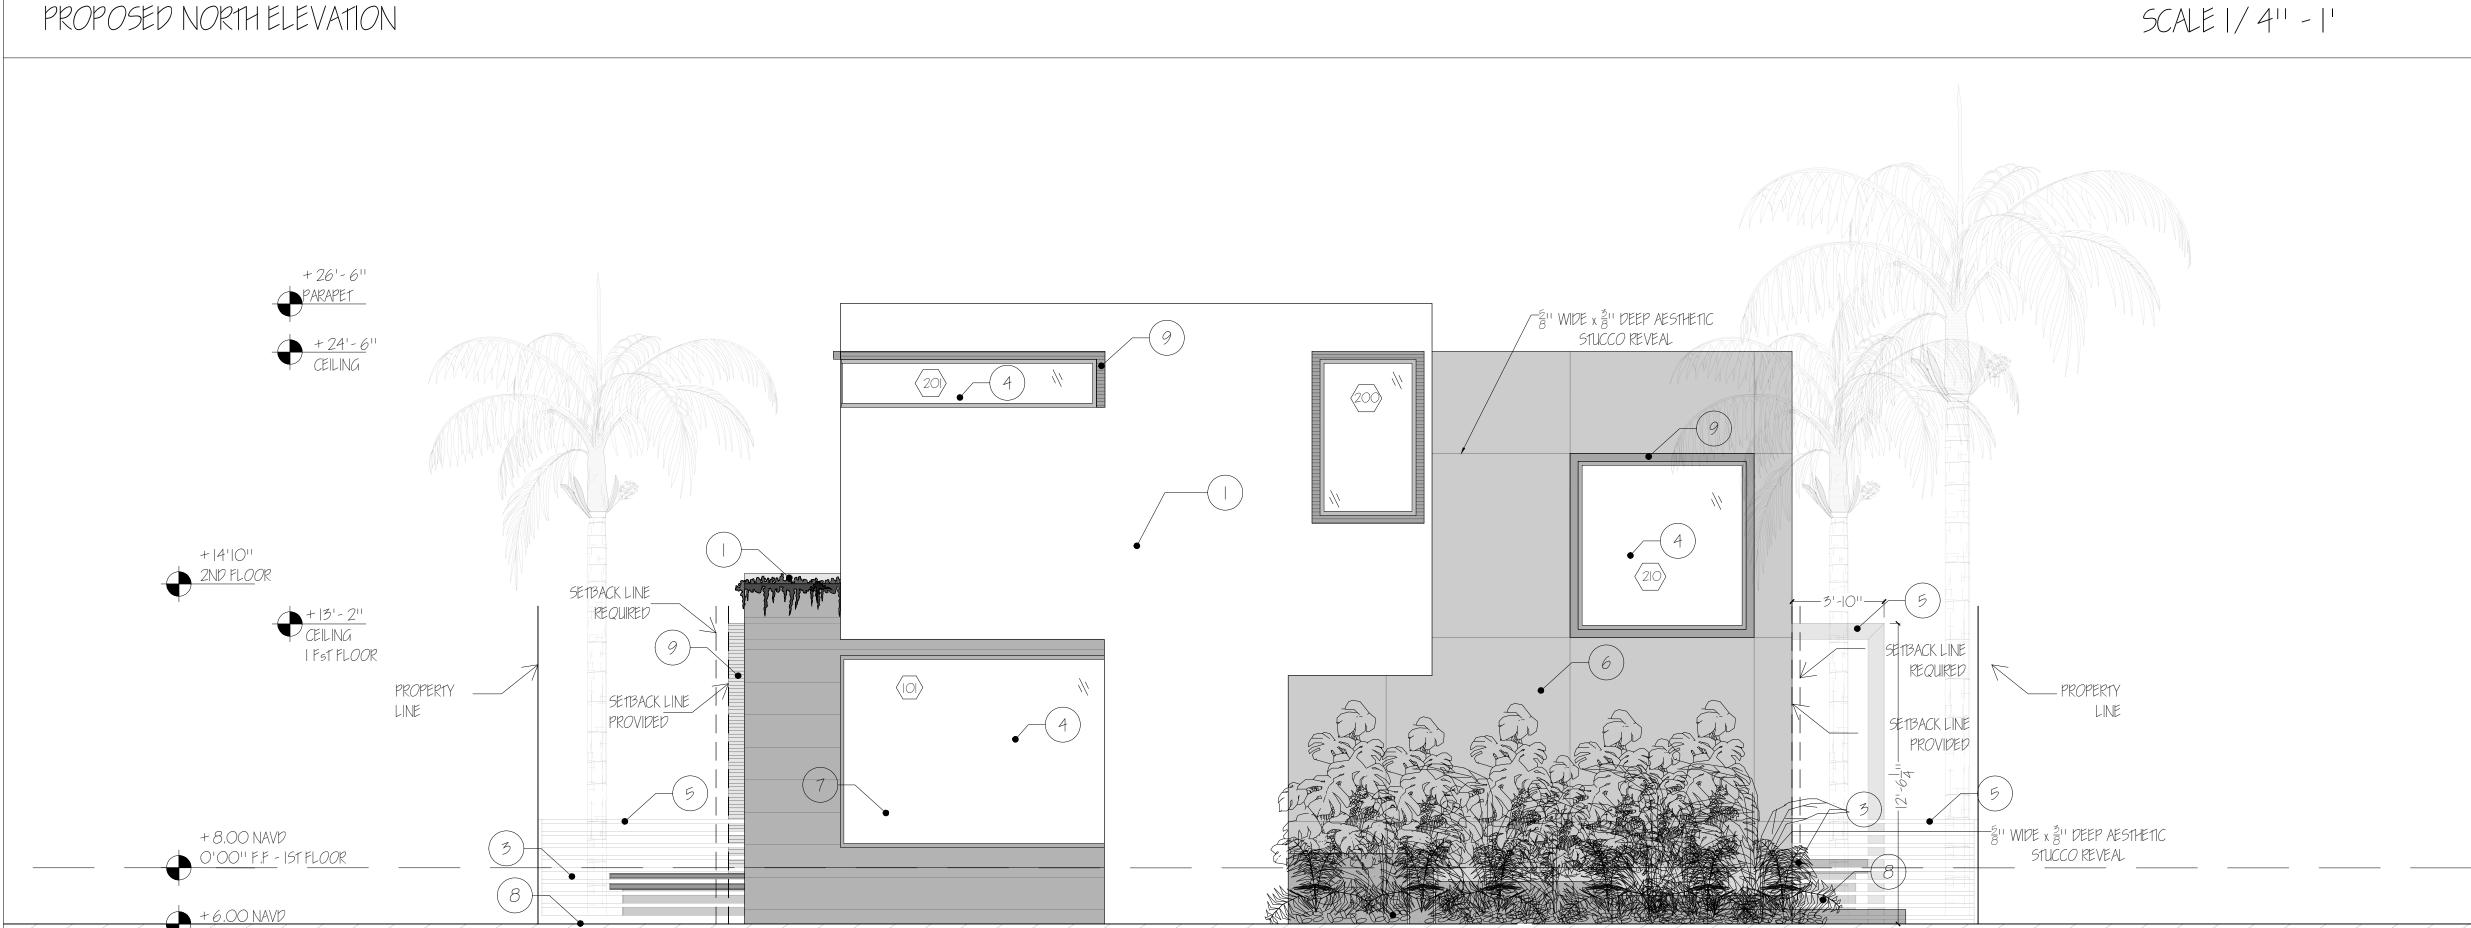

### 1. Integrity of Location

The house's concept is to experiment with different volumes that create spaces, as one of the ideas in the implementation is to ensure that the house, despite having to be elevated by code requirements, is implanted generously. The search for exterior-interior integration is highlighted without sacrificing privacy in the front;

despite large windows, both the pedestrian and the owner maintain their privacy. The modern typology of the proposed new single-family residence respects all the zoning setbacks and heights. The design intent includes for the owner to enjoy an inviting recreational area for that the landscaping work is another area where a lot of effort is put in to ensure that the vegetation blends in with the architecture and softens the modern volumes. The hunt for a modern home, but warm is the first goal en our residential design.

### 2. Setting

The setting of this proposed residence is a two-story building that is compatible with the homes in the area.

### 3. Materials

The proposed residence is structurally designed with block and logwood, with the facade materials primarily consisting of stucco, simulated wood, exposed concrete, and steel claddings. The stucco will be painted white, and the steel claddings will be black. All these materials are compatible with the homes in the neighborhood.