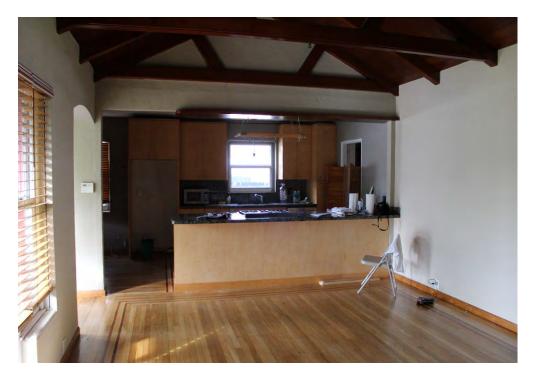

Sincerely,

Urban Group Architect.

The possibility of restoring / remodeling and expanding the house was studied by the owners as the first option, maintaining the architectural essence of the house, however, the owners' desire to expand the house is truncated by having to raise the level of the house to FEMA, which not only implies raising the ground level but also having to raise the levels of windows, doors and the roof, adding to this having to update the mechanical, electrical and plumbing systems of the current home, restoration/remodeling costs rise.

Not only was the possibility of restoring and remodeling studied, but also the possibility of reusing the existing structure on the land, but the conclusion of each study remains that it is better to demolish and rebuild.