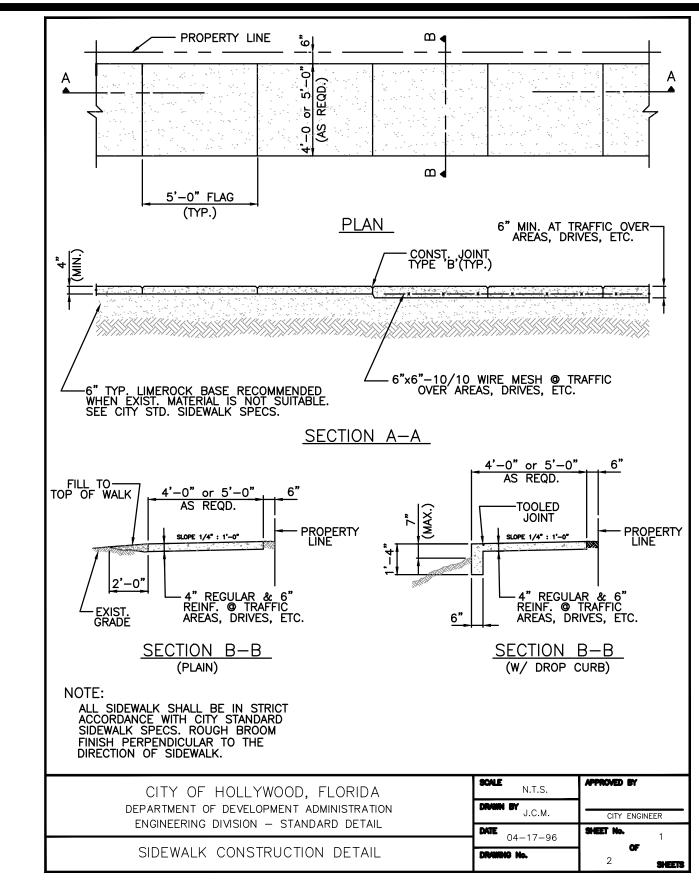

HS & VIDEOS TO CLEARLY DOCUMENT CONDITIONS PRIOR TO CONSTRUCTION. CONTRACTOR RESPONSIBLE TO REPAIR ALL DAMAGES CAUSED BY OR AS A RESULT OF THE PROPOSED CONSTRUCTION.
- ALL ROOF DRAINS MUST BE CONNECTED TO THE ONSITE DRAINAGE SYSTEM.
- CONTRACTOR TO REFER TO ARCHITECTURAL PLANS FOR SITE PLAN LAYOUT AND DIMENSIONS.
- EXISTING UTILITIES SHOWN ARE BASED ON BEST AVAILABLE INFORMATION. CONTRACTOR'S RESPONSIBLE TO FIELD VERIFY LOCATION OF ALL EXISTING UTILITIES PRIOR TO CONSTRUCTION. CONTRACTOR TO BE AWARE THAT THERE MAY BE SOME EXISTING UTILITIES ON OR ADJACENT TO THE PROJECT SITE THAT MAY NOT BE SHOWN ON THE CIVIL PLANS AND CONTRACTOR IS RESPONSIBLE TO FIELD VERIFY THOSE UTILITIES AS WELL. CONTRACTOR RESPONSIBLE FOR RELOCATION OF EXISTING UTILITIES THAT CONFLICTS WITH PROPOSED CONSTRUCTION.







N.T.S.

**DRAINAGE CALCULATIONS:** 

**SECTION A-A** 













PAVING, GRADING & DRAINAGE PLAN

P.E.#:76036 DATE: 5/13/22 SCALE: 1"=10'

FOR 621 JEFFERSON STREE HOLLYWOOD, FLORIDA

SIDENCE

A M

NE NE NE

Ш

1

Ш

2 OF 3 PROJECT NO.: 22-04



PROPOSED BFP DEVICE







WATER & SEWER DEMAND CALCULATIONS:

PROJECT INFO:

SINGLE FAMILY RESIDENCE

WATER DEMAND (1 RESIDENTIAL UNIT)X(199 GPD/UNIT)=199 GPD

TOTAL WATER DEMAND=199 GPD

WASTEWATER DEMAND

TOTAL WASTEWATER DEMAND=142 GPD

(1 RESIDENTIAL UNIT)X(142 GPD/UNIT)=142 GPD

NOTE: THERE WILL BE NO UTILITY WORK IN THE RIGHT-OF-WAY DONE BY THE PROJECT'S CONTRACTOR. THE SITE WILL BE SERVED BY AN EXISTING SANITARY SEWER LATERAL & WATER SERVICE CONNECTION WILL BE MADE BY CITY STAFF.

THIS ITEM HAS BEEN DIGITALLY SIGNED AND SEALED BY WILFO