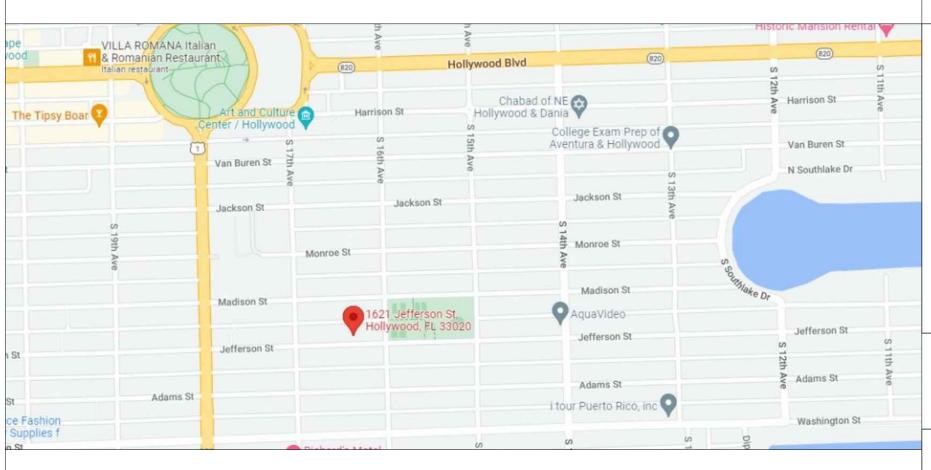

# NEW RESIDENCE FOR: ABELLA RESIDENCE

1621 JEFFERSON ST., HOLLYWOOD FL 33020

# LEGAL DESCRIPTION & PROJECT INFORMATION

Project Owner: Djazir Abella, Brigitte Abella

Project Address: 1621 Jefferson St., Hollywood FL 33020.

Folio: 514215022680.

<u>Legal Description</u>: Hollywood 1-21 B Lots 10 and 11 W 1/2 block 67 of "Hollywood Lakes", according to the plat there of, as recorded in plat book 1, page 32, of the public records of Broward County, Florida.

**Property.** The property is located at 1621 Jefferson St. The lot has 8,175.71 square feet in size and is identified by the Broward County Property Appraiser by ID No. 514215022680. The lot has and existing building built in 1948/1950 which will be demolished to build a new house. The design intent for this new single-family residence is modern.