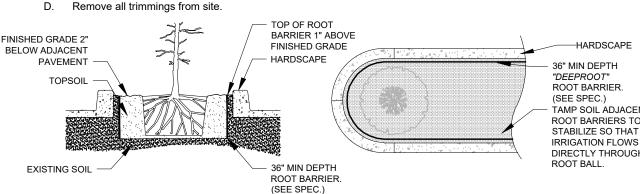

nal expense to

All palms shall be backfilled with sand, thoroughly washed in during planting operations and with a shallow saucer depression left at the soil line for future waterings. Saucer areas shall be topdressed two (2") inches deep with topsoil raked and left in a neat, clean manner.

3.04 PRUNING A. Remove dead and broken branches from all plant material. Prune to retain typical growth habit of individual plants with as much height and spread as possible in a manner which will preserve the plant's natural character.

B. Make all cuts with sharp instruments flush with trunk or adjacent branch, in such a manner as to insure elimination of stubs. Cuts made at right angles to line of growth will not be permitted

C. Trees shall not be poled or topped

Remove all trimmings from site.



SPECIAL APPLICATIONS ROOT BARRIER DETAIL 1- ROOT BARRIER SHALL BE "DEEPROOT" 36" DEPTH OR APPROVED EQUAL. 2- ROOT BARRIER SHALL BE INSTALLED PER MANUFACTURER'S SPECIFICATIONS AND RECOMMENDATIONS. A. All trees over six (6') feet in height shall, immediately after setting to proper grade, be guyed with three sets of two strands, No. 12 gauge malleable galvanized iron, in tripod fashion. See Detail.

B. Wires shall not come in direct contact with the tree but shall be covered with an approved protection device at all contact points. Wires shall be fastened in such a manner as to avoid pulling crotches apart.

D. Stake & Brace all treess larger than 12' oa. See detail. Stakes shall be 2" x 2" lumber of sufficient length to satisfactorily support each tree.

E. Turnbuckles for guying trees sh