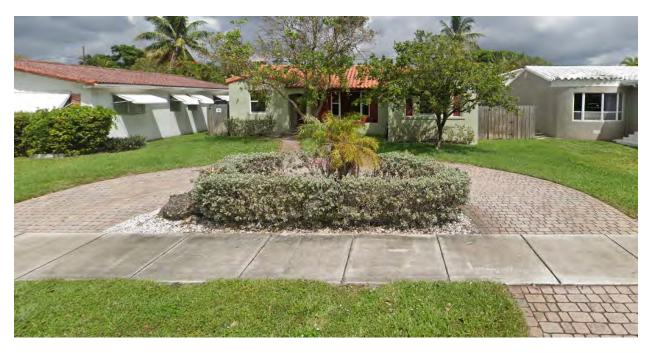

# **COLOR PHOTOGRAPHS OF SUBJECT SITE AND ADJACENT PROPERTIES**

# Subject Site

**Property.** The property is located at 1621 Jefferson St. The lot has 8,175.71 square feet in size and is identified by the Broward County Property Appraiser by ID No. 514215022680. The lot has and existing building built in 1948/1950 which will be demolished to build a new house. The design intent for this new single-family residence is modern.

Not only was the possibility of restoring and remodeling studied, but also the possibility of reusing the existing structure on the land, but the conclusion of each study remains that it is better to demolish and rebuild.