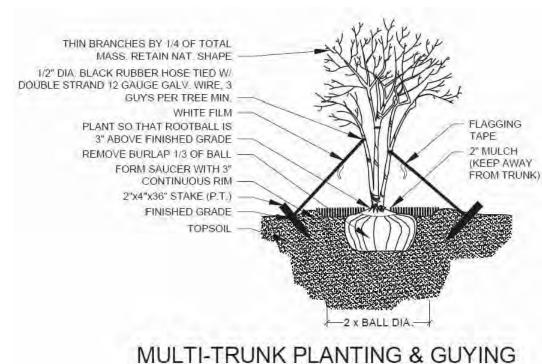

(5) LAYERS OF BURLAP



TOPSOIL

ROOTBALL

6" DIA. DRAINAGE DETAIL

FENCE TO EXTEND TO THE EDGE OF THE OR MORE WHERE POSSIBLE. THREE ROUS OF SPLIT RAIL FENCING (2" × 4") TO BE PLACED AROUND ALL EXISTING TREES CONTRACTOR TO INSTALL PROTECTIVE FENCE BARRIER AROUND ALL EXISTING TREES TO REMAIN. AT THE START OF THE PROJECT-FENCE TO REMAIN IN PLACE THROUGHOUT THE DURATION OF THE PROJECT. CONTRACTOR SHALL TAKE EXTRA CARE DURING EARTHWORK AND UTILITY OPERA TREE PROTECTION DETAIL

TREE PROTECTION DETAIL NOT TO SCALE



WRAP TRUNK IN BURLAP & SECURE BATTENS W/ 3/4" HIGH CARBON STEEL BANDS FLAGGING TAPE 2"x4" BRACE (3 STAKE MINIMUM SPACED AT 120 DEG. APART) -2" MULCH (KEEP AWAY FROM TRUNK) -FORM SAUCER WITH 4" CONTINUOUS RIM 2x4x36" STAKE (P.T.) TOPSOIL ←2 x BALL DIA. PALM PLANTING - ANGLE STAKE





DRM SAUCER W/ 4"

30IL MIX. WATER &

IP TO REMOVE AIR

POCKETS

GROUNDCOVER PLANTING DETAIL

CONTINUOUS RIM





Landscape Architect: LANDSCAPE ARCHITECTURAL

SERVICES, LLC Brandon White | Owner 772-834-1357 | brandon@las-fl.com Paul Goulas | Owner 772-631-8400 | paul@las-fl.com 1708 SE Joy Haven Street Port St. Lucie, Fl. 34983

Architect: **URBAN GROUP ARCHITECT** OFFICE: +1 (305) 466 9308 E-MAIL: CLICK@UGDESIGNBUILD.COM ADDRESS: 511 SE 5TH AVE, FORT LAUDERDALE FL 33301

andscap

Revisions Description Initial 02.27.22 PG Submittal Rev Per 07.06.22 Site Plan Rev Per 10.11.22 Site Plan



PG







# GENERAL NOTES

- I. WORK PERFORMED SHALL COMPLY WITH THE FLORIDA BUILDING CODE 2017 EDITION, ALL APPLICABLE STATE AND LOCAL CODES, ORDINANCES AND REGULATIONS.
- 2. THE GENERAL NOTES AND SH