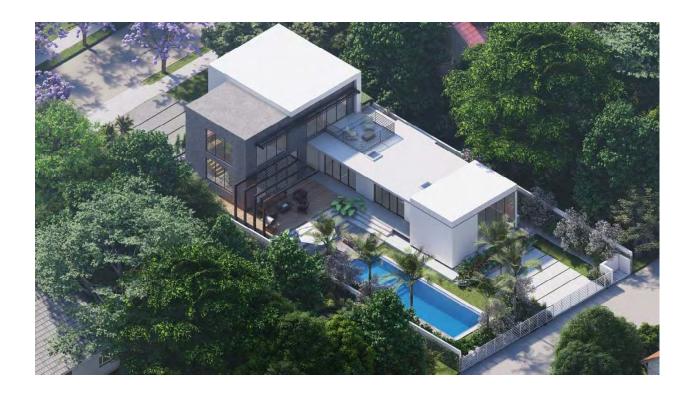

# **COLOR RENDERINGS**

**Property.** The property is located at 1621 Jefferson St. The lot has 8,175.71 square feet in size and is identified by the Broward County Property Appraiser by ID No. 514215022680. The lot has and existing building built in 1948/1950 which will be demolished to build a new house. The design intent for this new single-family residence is modern.

### 1. Integrity of Location

The house's concept is to experiment with different volumes that create spaces, as one of the ideas in the implementation is to ensure that the house, despite having to be elevated by code requirements, is implanted generously. The search for exterior-interior integration is highlighted without sacrificing privacy in the front;

despite large windows, both the pedestrian and the owner maintain their privacy. The modern typology of the proposed new single-family residence respects all the zoning setbacks and heights. The design intent includes for the owner to enjoy an inviting recreational area for that the landscaping work is another area where a lot of effort is put in to ensure that the vegetation blends in with the architecture and softens the modern volumes. The hunt for a modern home, but warm is the first goal en our residential design.

### 2. Setting

The setting of this proposed residence is a two-story building that is compatible with the homes in the area.

### 3. Materials

The proposed residence is structurally designed with block and logwood, with the facade materials primarily consisting of stucco, simulated wood, exposed concrete, and steel claddings. The stucco will be painted white, and the steel claddings will be black. All these materials are compatible with the homes in the neighborhood.