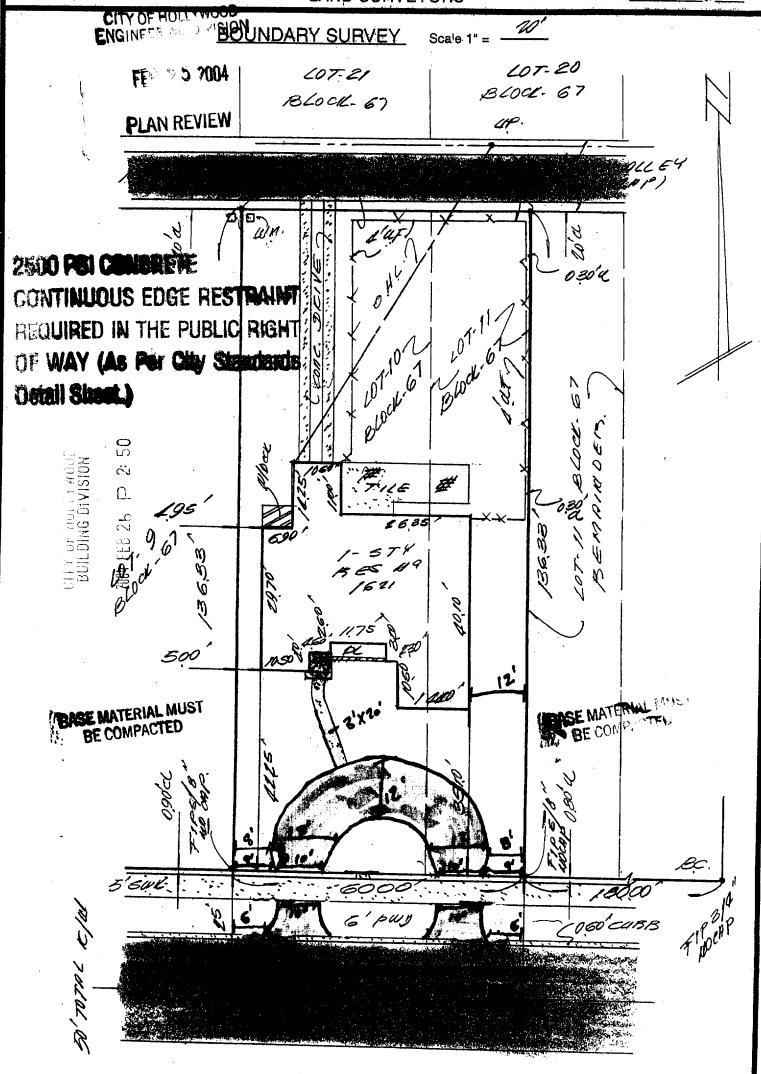

# LEGAL DESCRIPTION & PROJECT INFORMATION

Project Owner: Djazir Abella, Brigitte Abella

Project Address: 1621 Jefferson St., Hollywood FL 33020.

Folio: 514215022680.

<u>Legal Description</u>: Hollywood 1-21 B Lots 10 and 11 W 1/2 block 67 of "Hollywood Lakes", according to the plat there of, as recorded in plat book 1, page 32, of the public records of Broward County, Florida.

Zoning Classification: RS-6.

Land Use: Low Residential (LRES).

Site Square Footage: 8,175.71 SF.