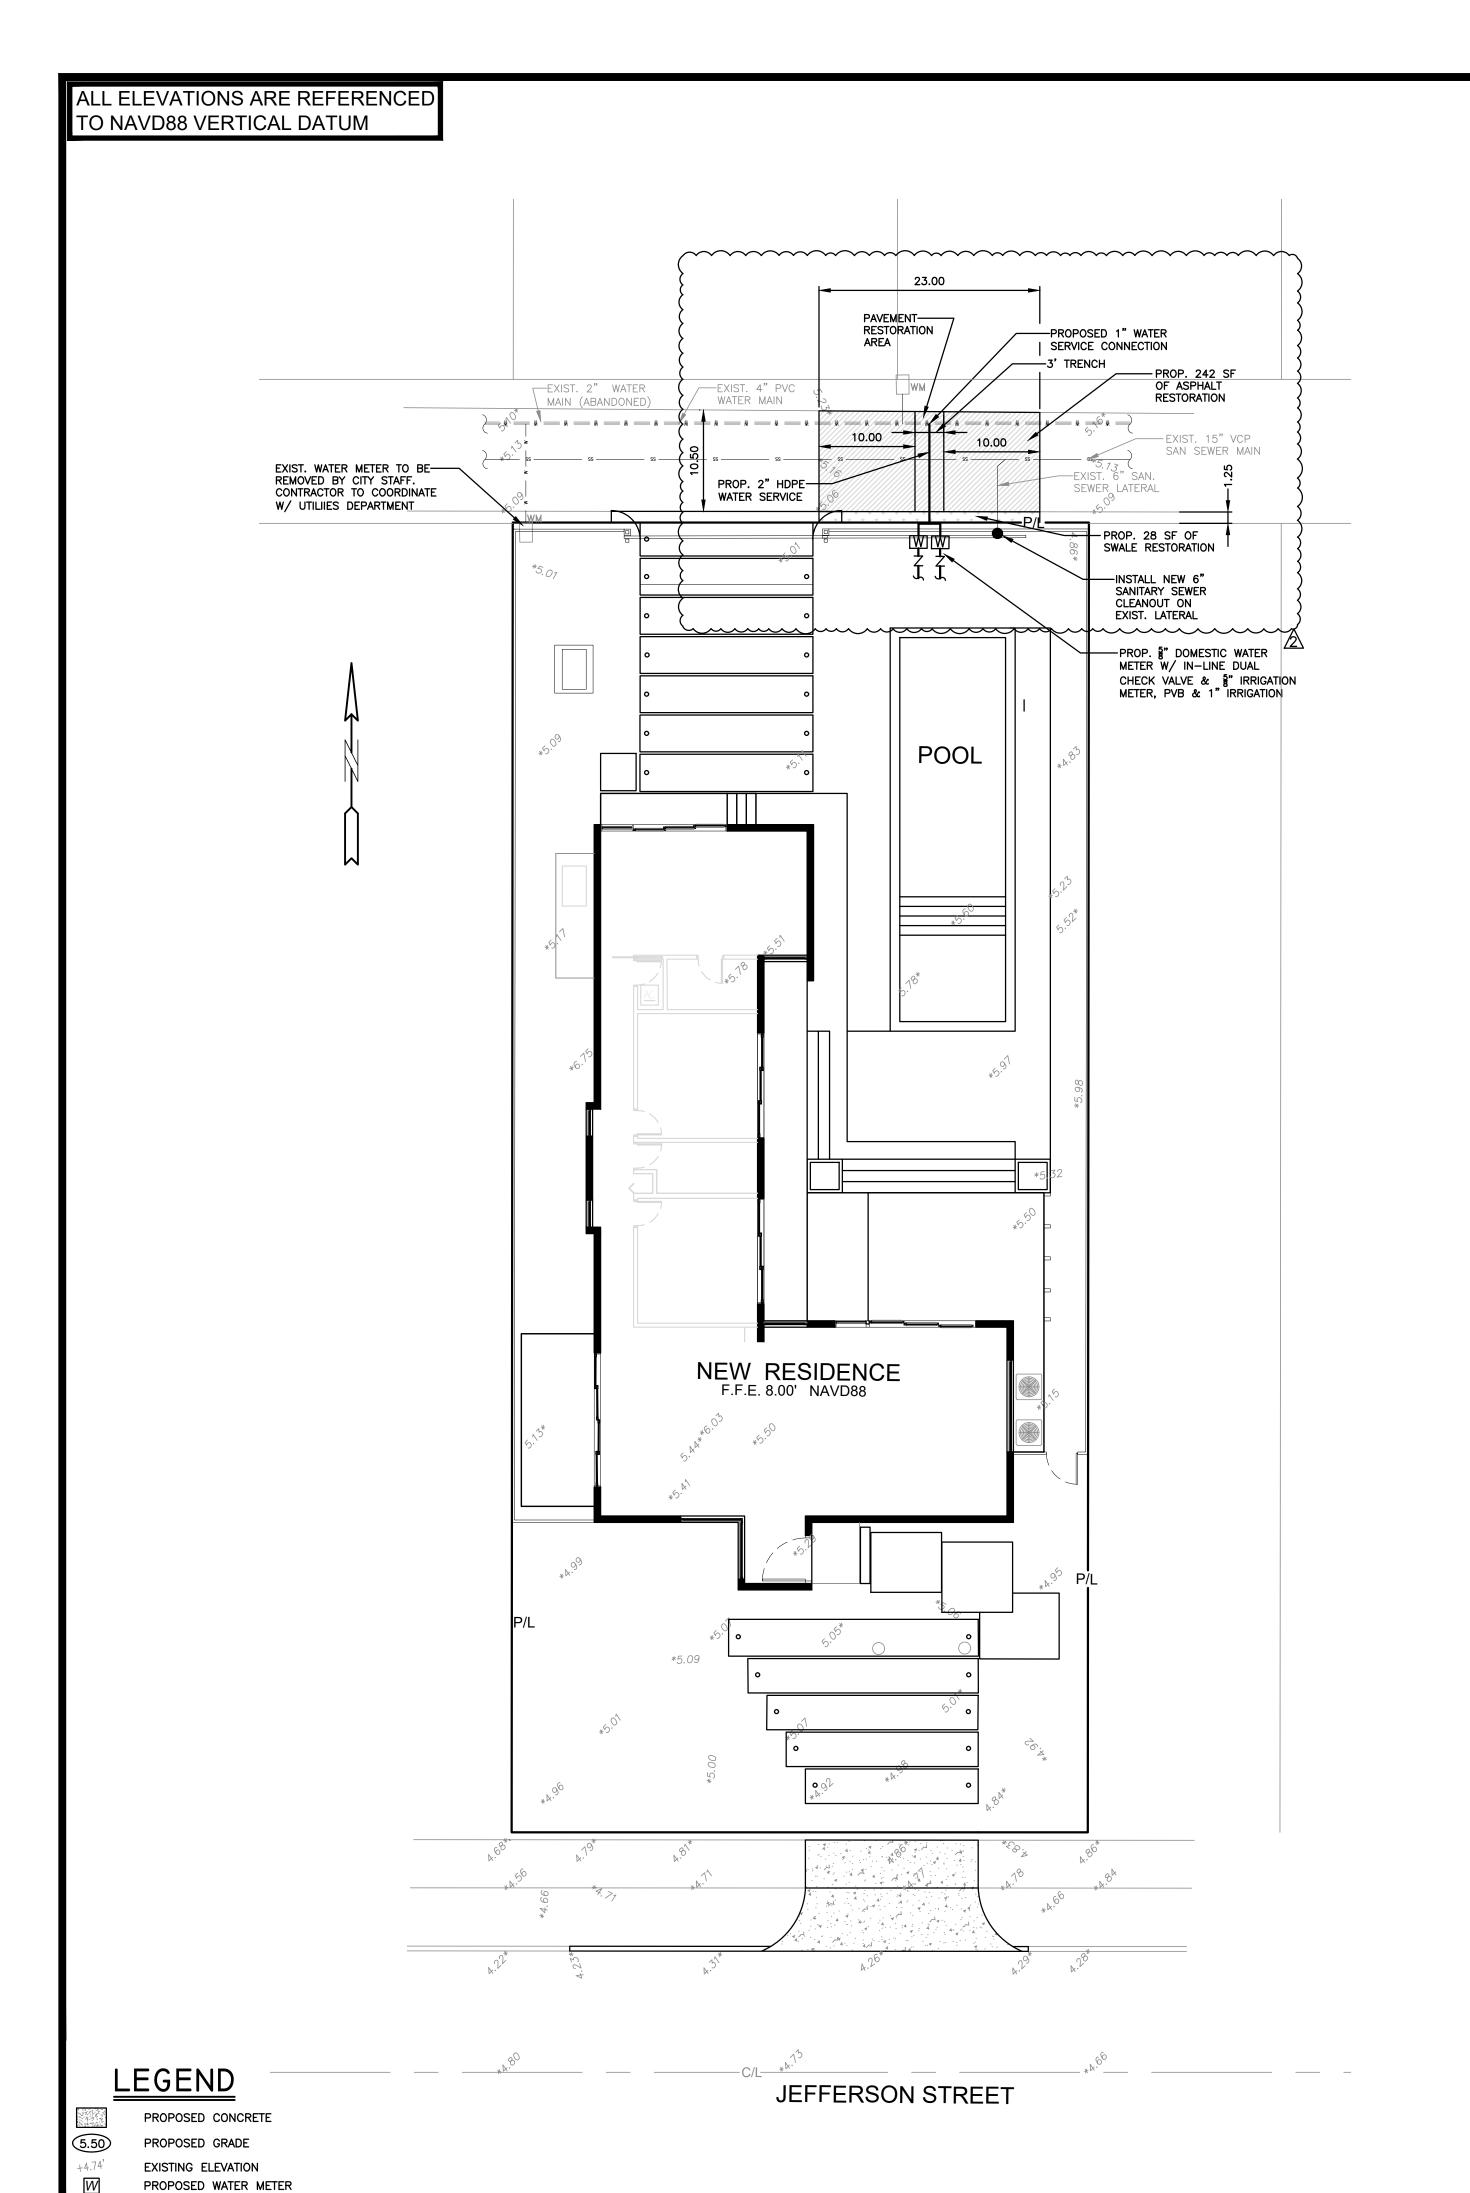

# LEGAL DESCRIPTION & PROJECT INFORMATION

Project Owner: Djazir Abella, Brigitte Abella

Project Address: 1621 Jefferson St., Hollywood FL 33020.

Folio: 514215022680.

<u>Legal Description</u>: Hollywood 1-21 B Lots 10 and 11 W 1/2 block 67 of "Hollywood Lakes", according to the plat there of, as recorded in plat book 1, page 32, of the public records of Broward County, Florida.

Zoning Classification: RS-6.

Land Use: Low Residential (LRES).

Site Square Footage: 8,175.71 SF.