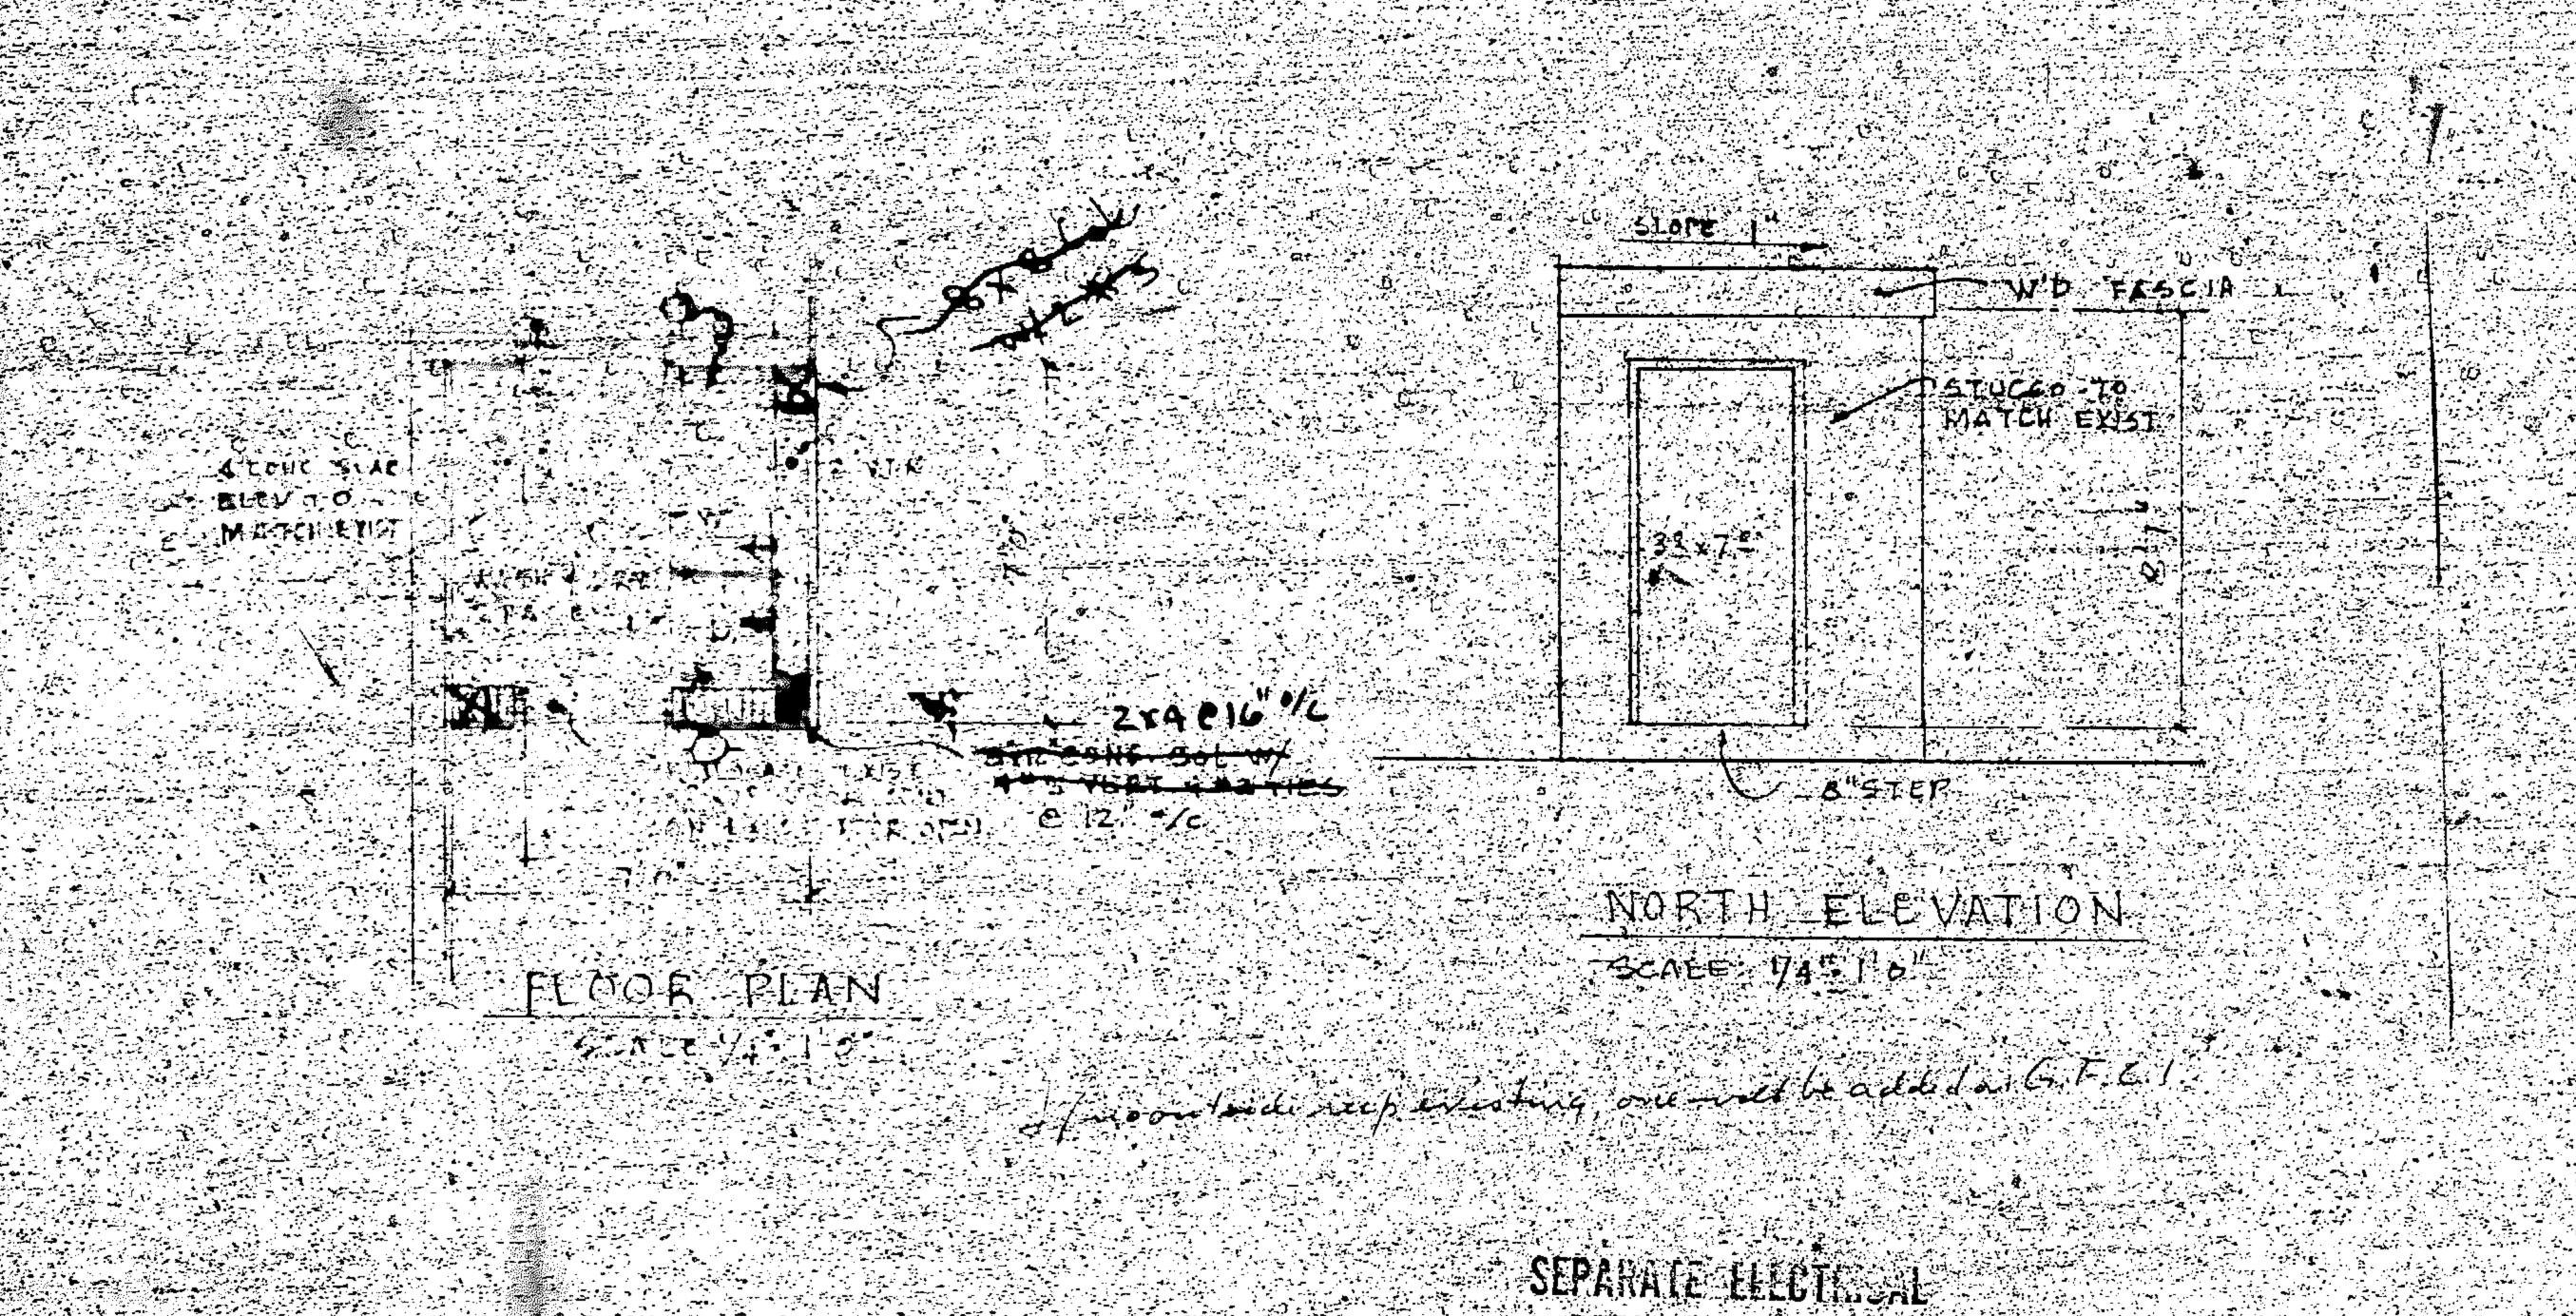

# LEGAL DESCRIPTION & PROJECT INFORMATION

Project Owner: Djazir Abella, Brigitte Abella

Project Address: 1621 Jefferson St., Hollywood FL 33020.

Folio: 514215022680.

<u>Legal Description</u>: Hollywood 1-21 B Lots 10 and 11 W 1/2 block 67 of "Hollywood Lakes", according to the plat there of, as recorded in plat book 1, page 32, of the public records of Broward County, Florida.

Zoning Classification: RS-6.

Land Use: Low Residential (LRES).

Site Square Footage: 8,175.71 SF.