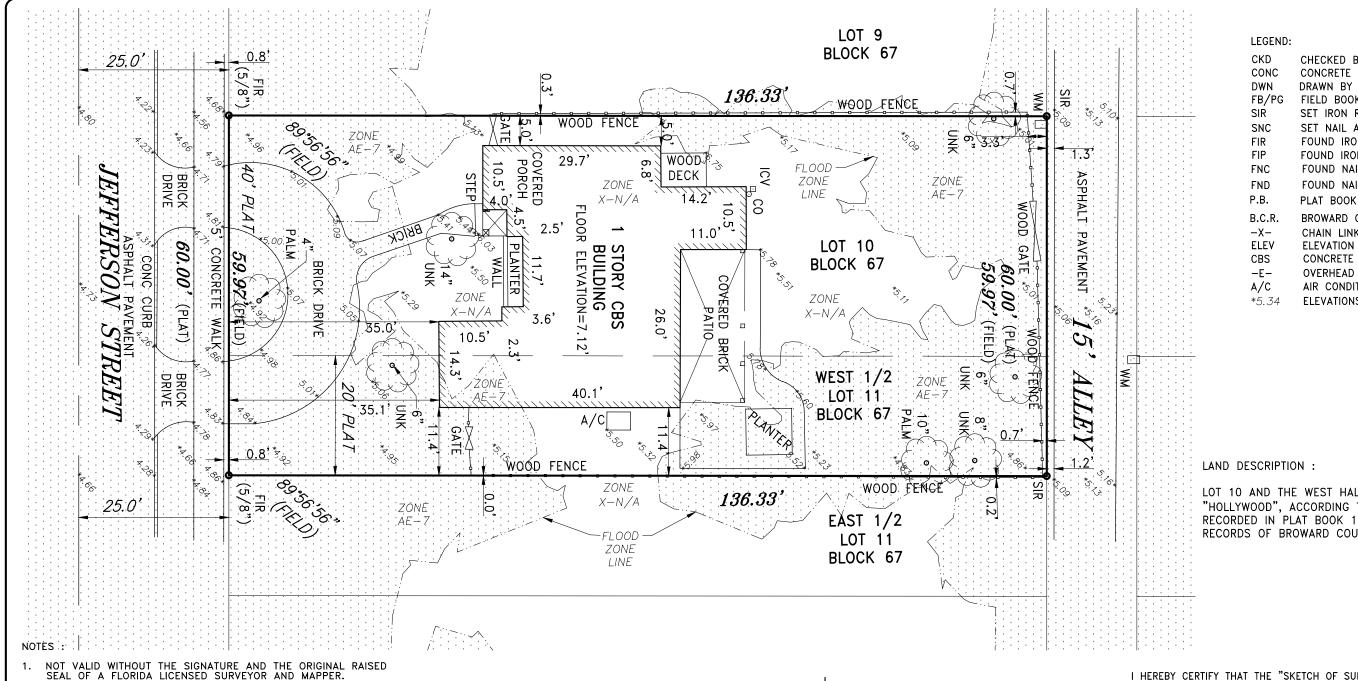

# LEGAL DESCRIPTION & PROJECT INFORMATION

Project Owner: Djazir Abella, Brigitte Abella

Project Address: 1621 Jefferson St., Hollywood FL 33020.

Folio: 514215022680.

<u>Legal Description</u>: Hollywood 1-21 B Lots 10 and 11 W 1/2 block 67 of "Hollywood Lakes", according to the plat there of, as recorded in plat book 1, page 32, of the public records of Broward County, Florida.

Zoning Classification: RS-6.

Land Use: Low Residential (LRES).

Site Square Footage: 8,175.71 SF.

**Property.** The property is located at 1621 Jefferson St. The lot has 8,175.71 square feet in size and is identified by the Broward County Property Appraiser by ID No. 514215022680. The lot has and existing building built in 1948/1950 which will be demolished to build a new house. The design intent for this new single-family residence is modern.