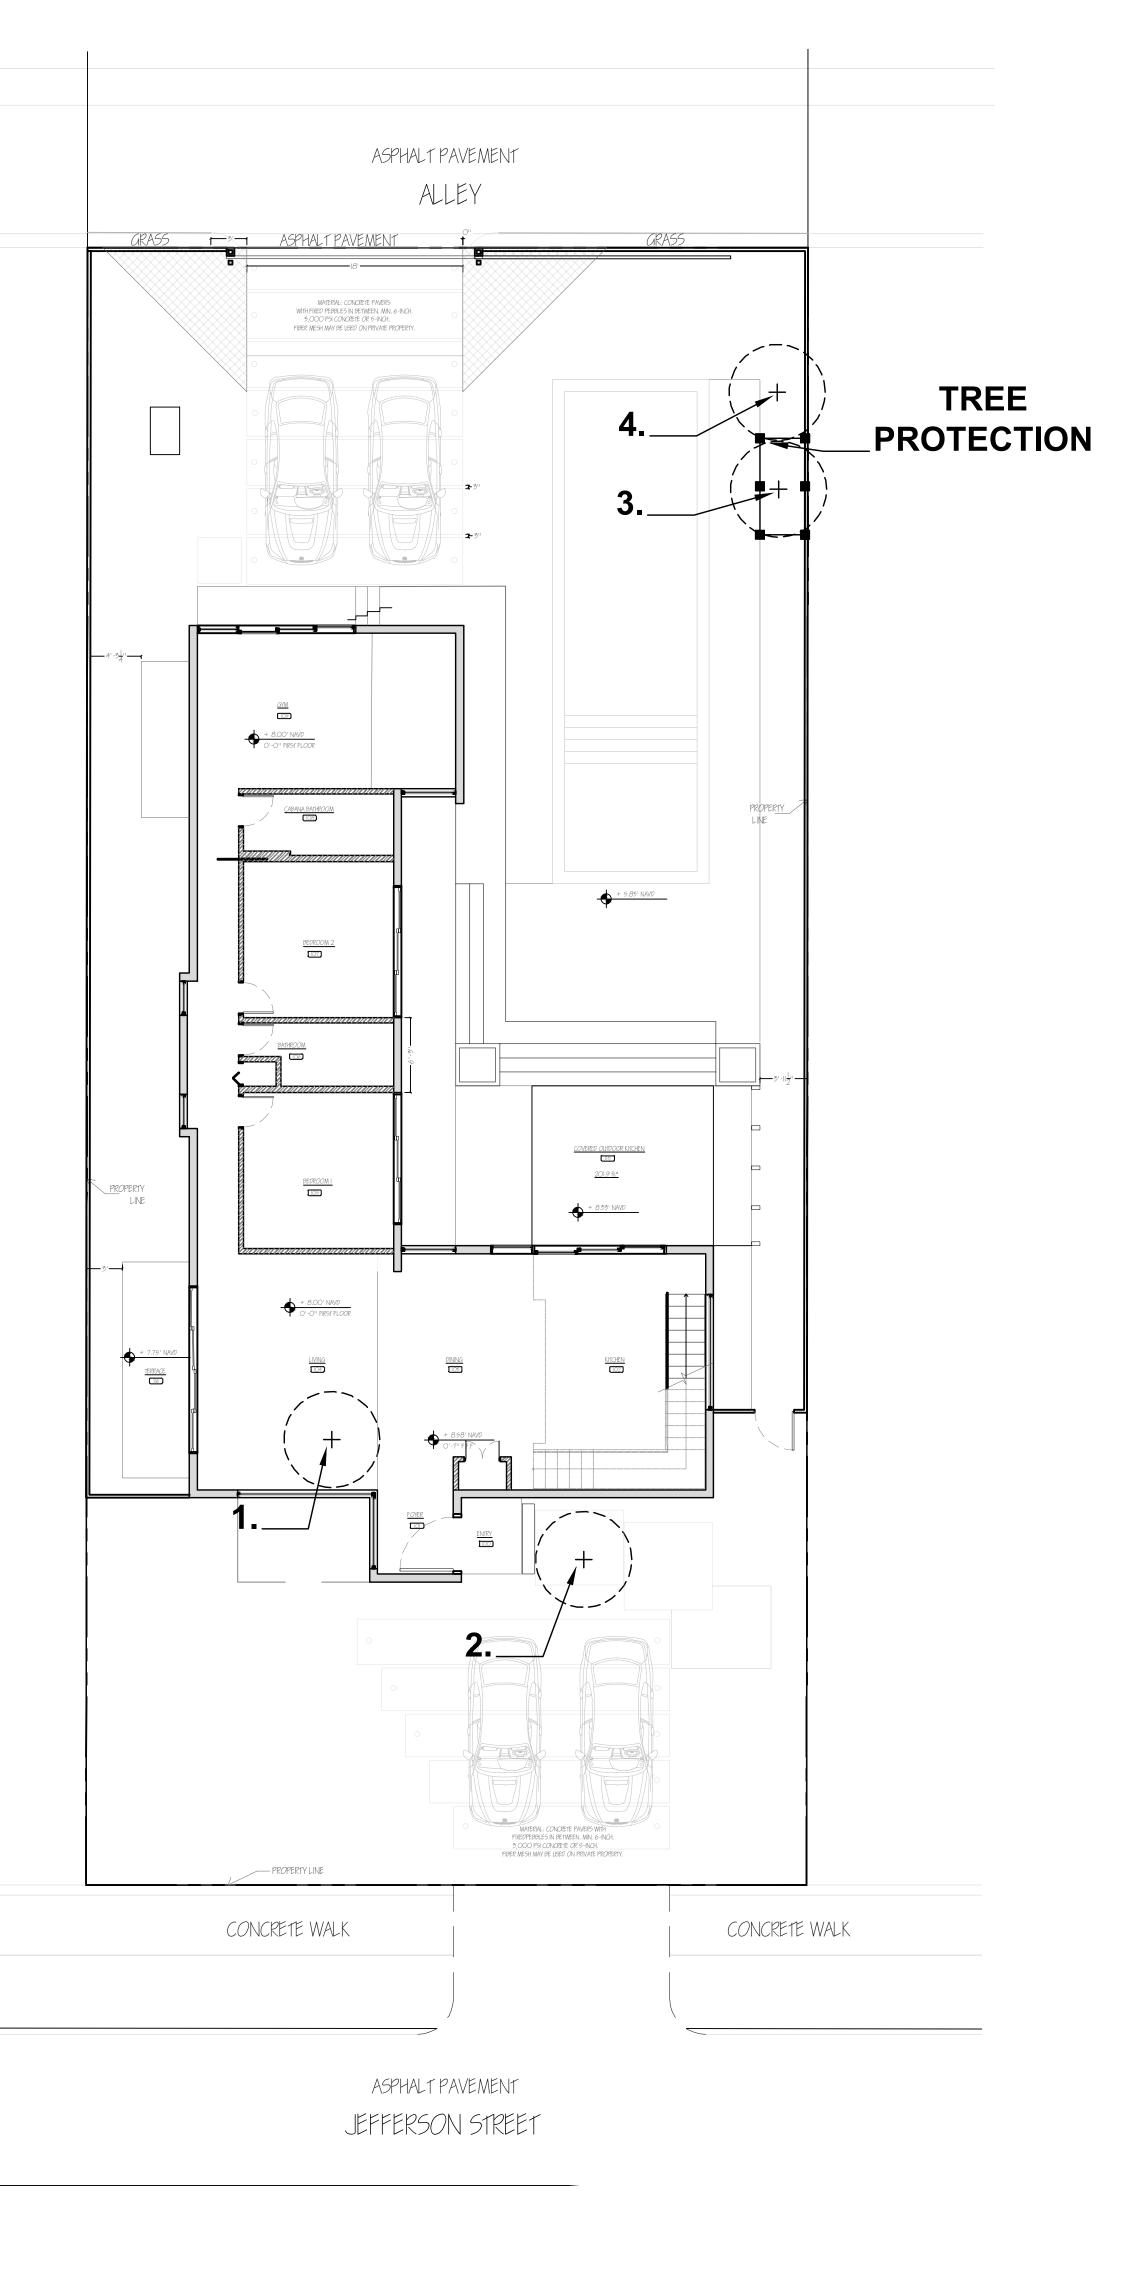

rumpet, | 14" Mitigation Planted On-site                 |  |  |  |  |
| 25' Canopy Spread, 14" DBH            | (See Mitigation Trees, Plant Schedule Sheet 1) |  |  |  |  |
| Citrus spp, Citrus Species,           | 6" Mitigation Planted On-site                  |  |  |  |  |
| 10' Canopy Spread, 6" DBH             | (See Mitigation Trees, Plant Schedule Sheet 1) |  |  |  |  |
| Citrus spp, Citrus Species,           | 8" Mitigation Planted On-site                  |  |  |  |  |
| 10' Canopy Spread, 8" DBH             | (See Mitigation Trees, Plant Schedule Sheet 1) |  |  |  |  |

# Mitigation Tree Requirements:

28" Total; All replacement trees minimum of twelve (12) feet in height when planted on private property and twelve (12) feet when planted on swales and commercial properties.









ABELLA RESIDENCE FOR:

ABELLA RESIDENCE FOR:

1621 JEFFERSON ST.

HOLLYWOOD, FL 33020

Existing Tree Information







## PART 1: GENERAL CONDITIONS

1.01 SCOPE: A. The landscape contract includes the supplying and planting of all trees, shrubs, vines, and ground cover together with all necessary labor, equipment, tools and materials needed for the successful completion, execution and maintenance of the landscape plans.

### 1.02 AGENCY STANDARDS:

A. Grades and standards of plant materials to be used shall be true to name, size, condition and graded Florida #1 or better as stated in: Grades and Standards of Florida Plant Materials published by the State of Florida Department of Agriculture, Tallahassee, Florida.

1.03 SITE EXAMINATION: A. The Landscape Contractor shall personally exa