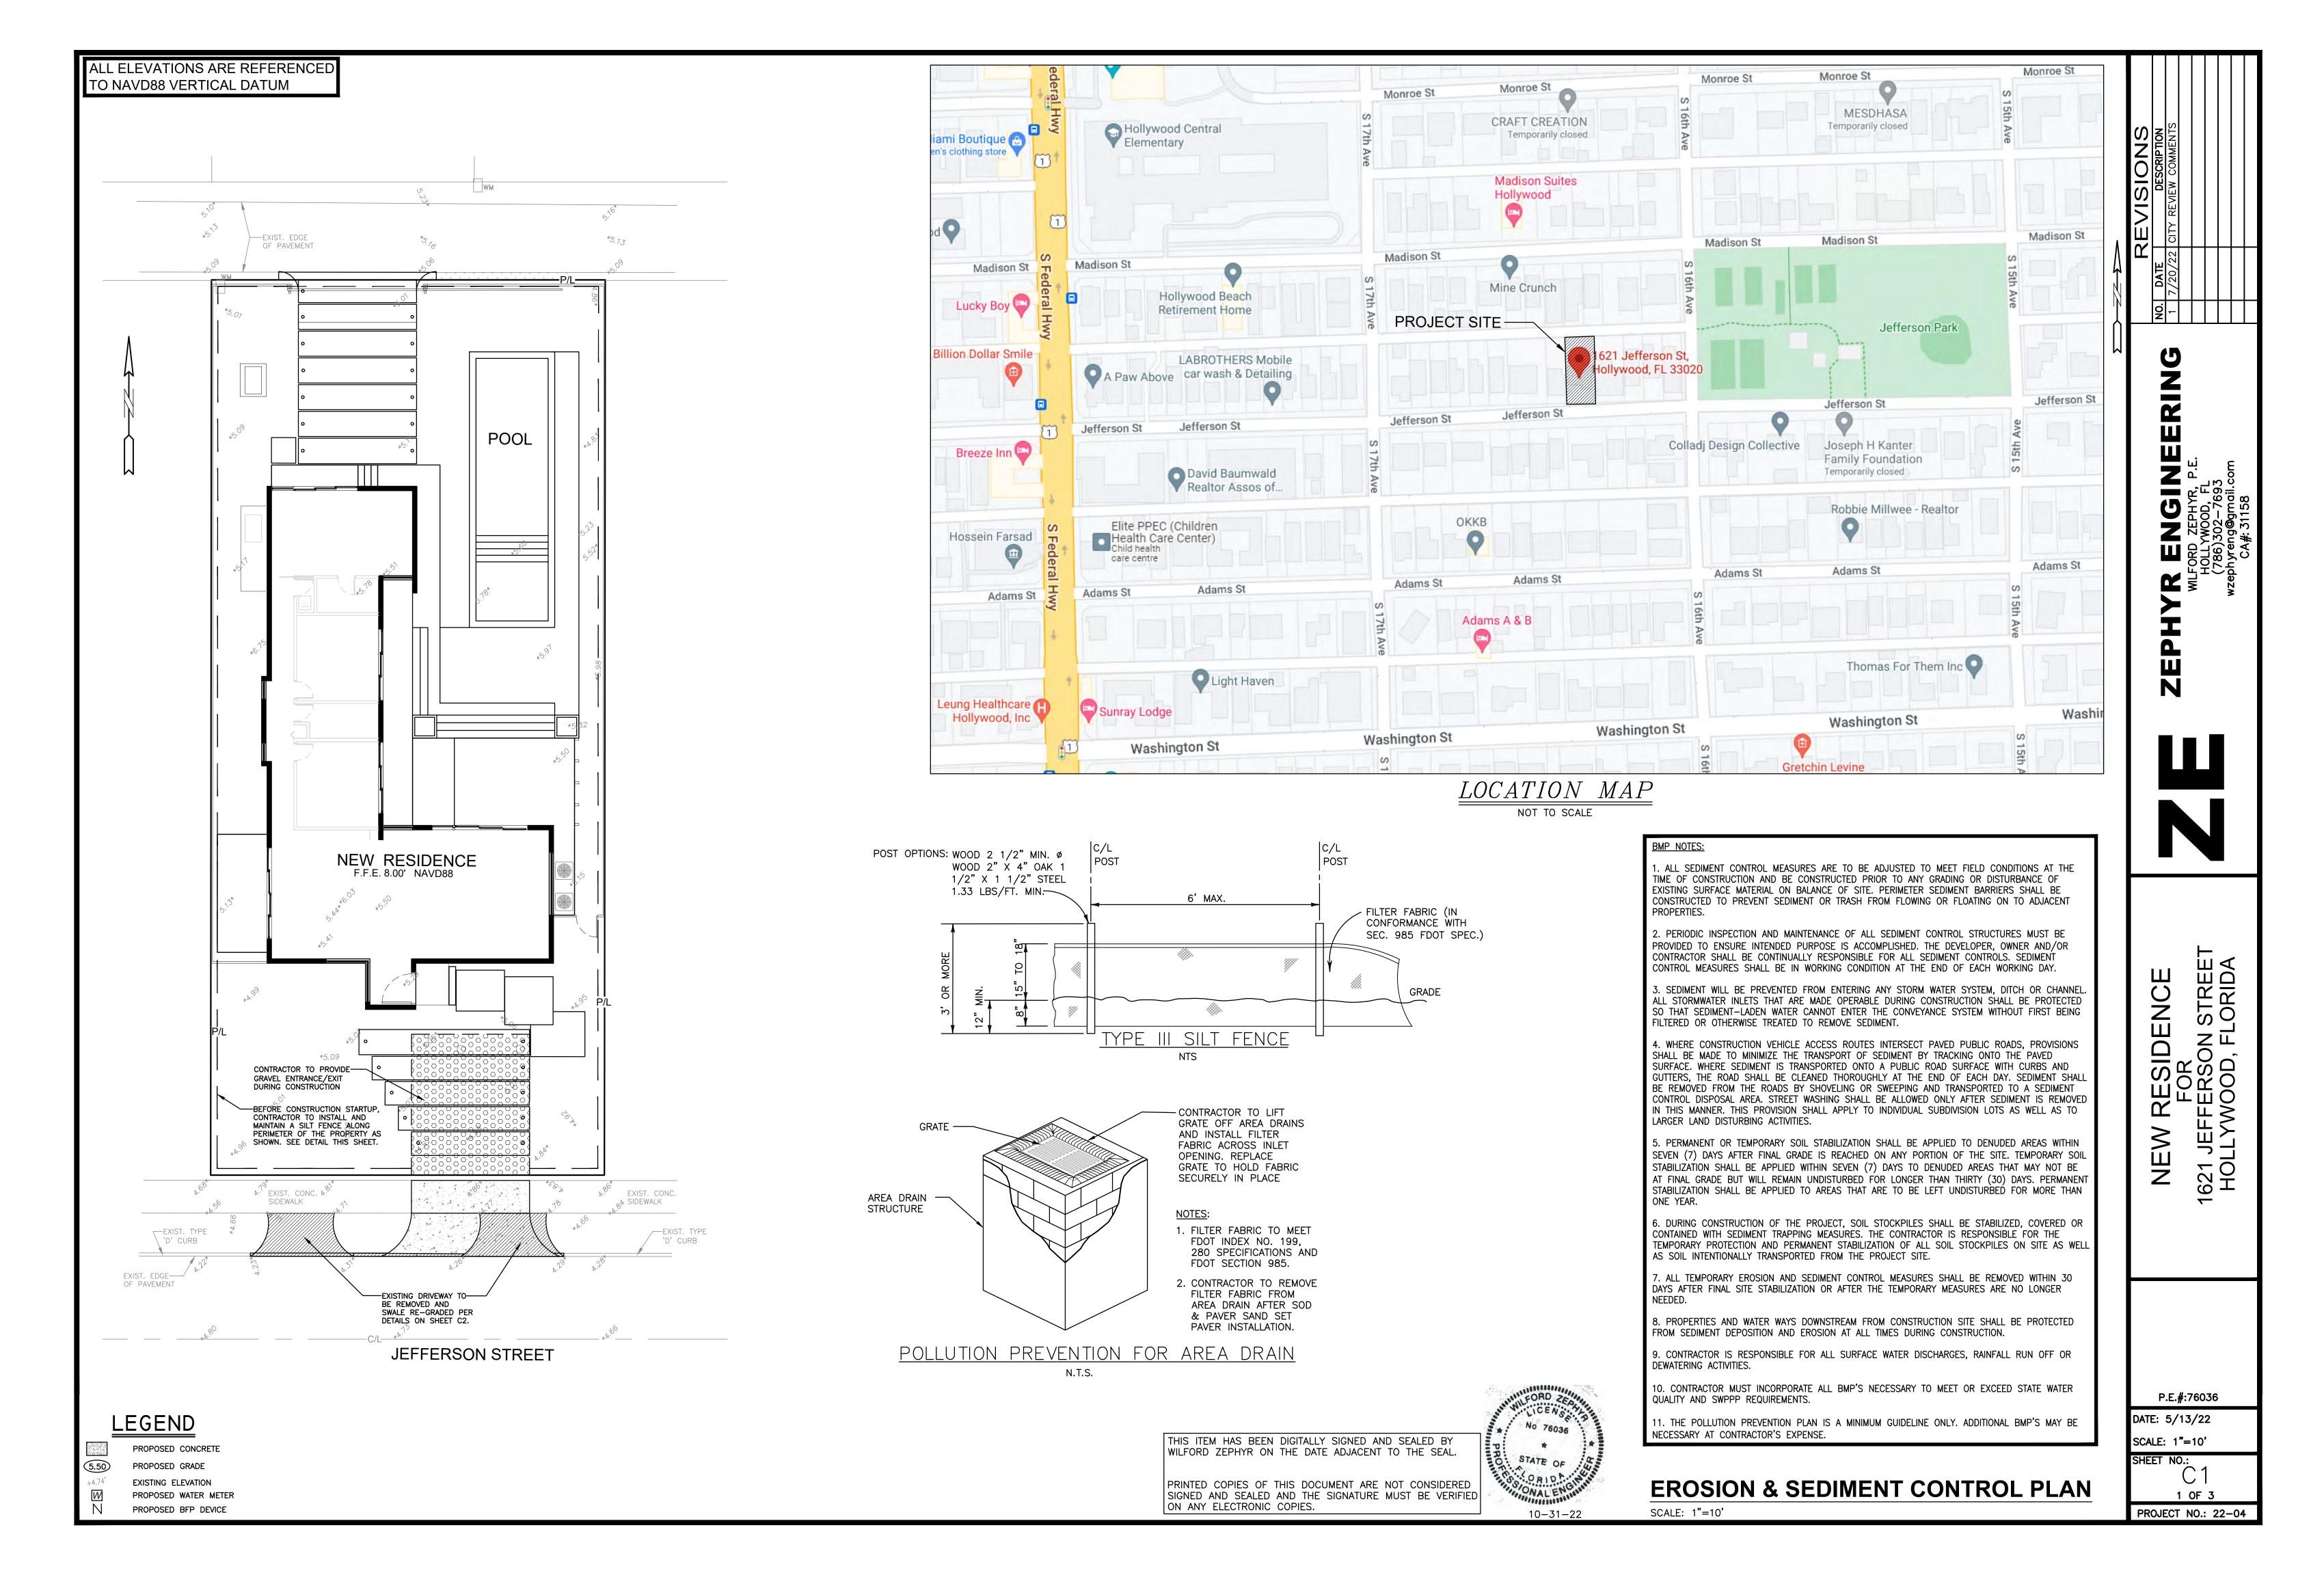

# LEGAL DESCRIPTION & PROJECT INFORMATION

Project Owner: Djazir Abella, Brigitte Abella

Project Address: 1621 Jefferson St., Hollywood FL 33020.

Folio: 514215022680.

<u>Legal Description</u>: Hollywood 1-21 B Lots 10 and 11 W 1/2 block 67 of "Hollywood Lakes", according to the plat there of, as recorded in plat book 1, page 32, of the public records of Broward County, Florida.

Zoning Classification: RS-6.

Land Use: Low Residential (LRES).

Site Square Footage: 8,175.71 SF.

**Property.** The property is located at 1621 Jefferson St. The lot has 8,175.71 square feet in size and is identified by the Broward County Property Appraiser by ID No. 514215022680. The lot has and existing building built in 1948/1950 which will be demolished to build a new house. The design intent for this new single-family residence is modern.