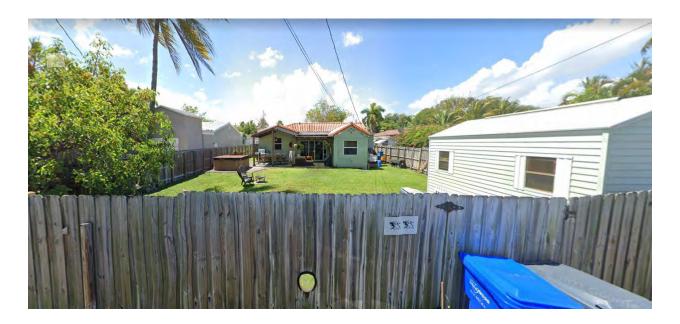

# **COLOR PHOTOGRAPHS OF SUBJECT SITE AND ADJACENT PROPERTIES**

# Subject Site

**Property.** The property is located at 1621 Jefferson St. The lot has 8,175.71 square feet in size and is identified by the Broward County Property Appraiser by ID No. 514215022680. The lot has and existing building built in 1948/1950 which will be demolished to build a new house. The design intent for this new single-family residence is modern.

Not only was the possibility of restoring and remodeling studied, but also the possibility of reusing the existing structure on the land, but the conclusion of each study remains that it is better to demolish and rebuild.