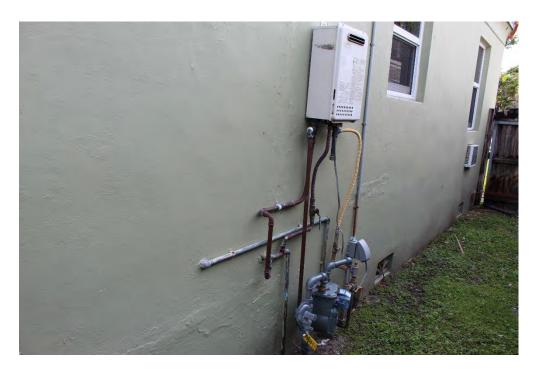

ollywood, Florida



1. View of the front (south) elevation of the subject building, located at 1621 Jefferson Avenue, Hollywood, Florida



2. View of the east elevation of the residence; facing north.

ACES Project #: 2022-043

Address: 1621 Jefferson Avenue, Hollywood, Florida



3. View of the west elevation of the residence; facing north.



4. View of the north (rear) elevation of the residence; facing south

ACES Project #: 2022-043

Address: 1621 Jefferson Avenue, Hollywood, Florida



5. View electrical main and small wood deck at the northwest side of the residence.



6. View of soffit and clay barrel tile roof.

ACES Project #: 2022-043

Address: 1621 Jefferson Avenue, Hollywood, Florida



7. View of relatively new electrical main panel at the northwest area of the building.



8. View of some plumbing and gas lines at the central area of the west elevations.

ACES Project #: 2022-043

Address: 1621 Jefferson Avenue, Hollywood, Florida



9. View of step up to floor elevation at the front of the residence.



10. View of front window at the main entrance to the building.

ACES Project #: 2022-043

Address: 1621 Jefferson Avenue, Hollywood, Florida



11. View of the living room of the residence with fire place.



12. View of the sheathing, trusses and rafters over the living room of the residence.

ACES Project #: 2022-043

Address: 1621 Jefferson Avenue, Hollywood, Florida



13. View of the kitchen area to the west of the living room of the residence.



14. View of the kitchen area of the residence; facing north.

ACES Project #: 2022-043

Address: 1621 Jef