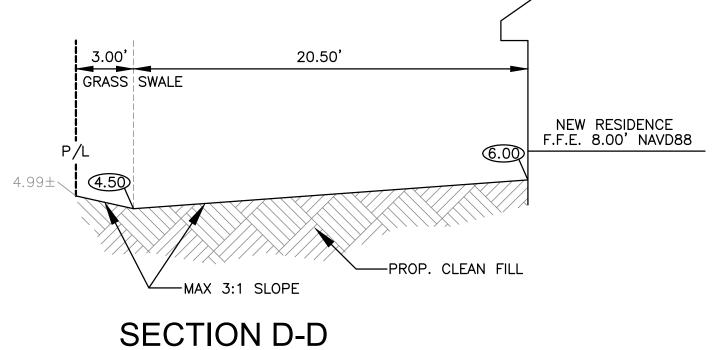

# LEGAL DESCRIPTION & PROJECT INFORMATION

Project Owner: Djazir Abella, Brigitte Abella

Project Address: 1621 Jefferson St., Hollywood FL 33020.

Folio: 514215022680.

<u>Legal Description</u>: Hollywood 1-21 B Lots 10 and 11 W 1/2 block 67 of "Hollywood Lakes", according to the plat there of, as recorded in plat book 1, page 32, of the public records of Broward County, Florida.

Zoning Classification: RS-6.

Land Use: Low Residential (LRES).

Site Square Footage: 8,175.71 SF.