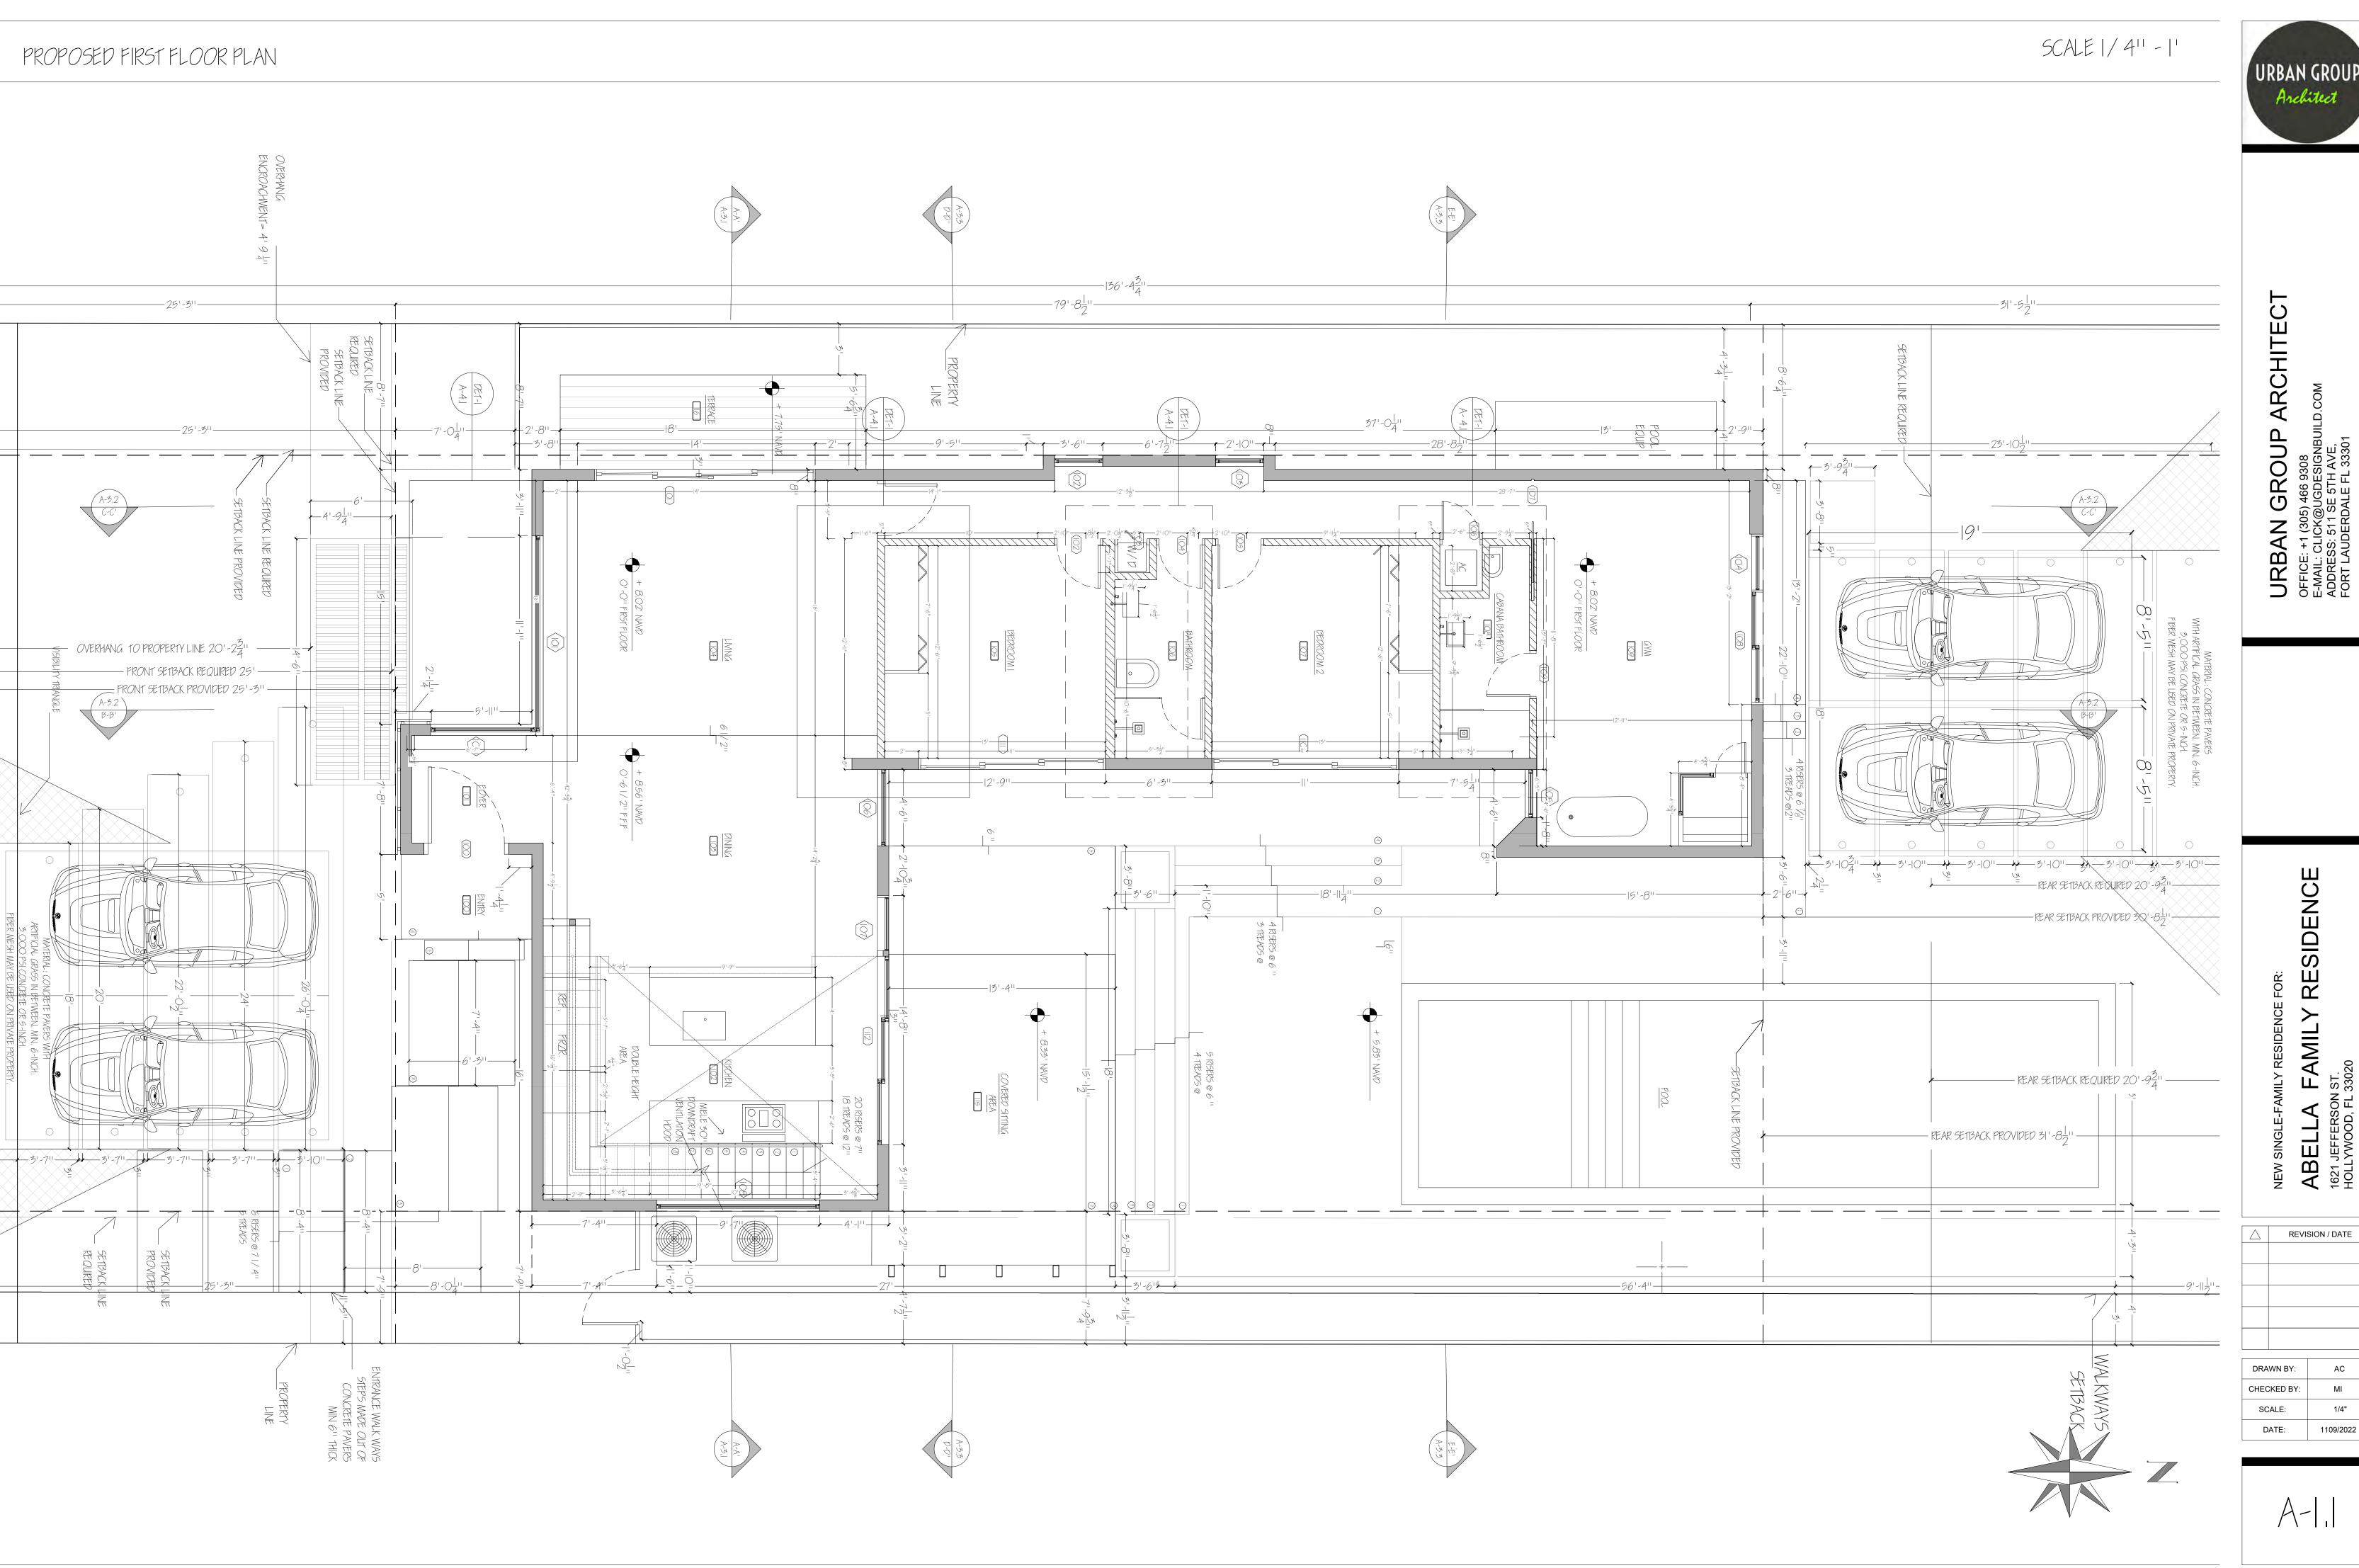

# LEGAL DESCRIPTION & PROJECT INFORMATION

Project Owner: Djazir Abella, Brigitte Abella

Project Address: 1621 Jefferson St., Hollywood FL 33020.

Folio: 514215022680.

<u>Legal Description</u>: Hollywood 1-21 B Lots 10 and 11 W 1/2 block 67 of "Hollywood Lakes", according to the plat there of, as recorded in plat book 1, page 32, of the public records of Broward County, Florida.

Zoning Classification: RS-6.

Land Use: Low Residential (LRES).

Site Square Footage: 8,175.71 SF.

**Property.** The property is located at 1621 Jefferson St. The lot has 8,175.71 square feet in size and is identified by the Broward County Property Appraiser by ID No. 514215022680. The lot has and existing building built in 1948/1950 which will be demolished to build a new house. The design intent for this new single-family residence is modern.