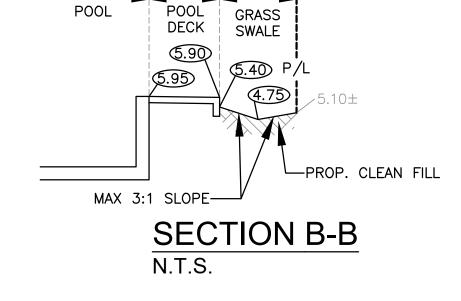

CTION. CONTRACTOR RESPONSIBLE TO REPAIR ALL DAMAGES CAUSED BY OR AS A RESULT OF THE PROPOSED CONSTRUCTION.
- ALL ROOF DRAINS MUST BE CONNECTED TO THE ONSITE DRAINAGE SYSTEM.
- CONTRACTOR TO REFER TO ARCHITECTURAL PLANS FOR SITE PLAN LAYOUT AND DIMENSIONS.
- EXISTING UTILITIES SHOWN ARE BASED ON BEST AVAILABLE INFORMATION. CONTRACTOR'S RESPONSIBLE TO FIELD VERIFY LOCATION OF ALL EXISTING UTILITIES PRIOR TO CONSTRUCTION. CONTRACTOR TO BE AWARE THAT THERE MAY BE SOME EXISTING UTILITIES ON OR ADJACENT TO THE PROJECT SITE THAT MAY NOT BE SHOWN ON THE CIVIL PLANS AND CONTRACTOR IS RESPONSIBLE TO FIELD VERIFY THOSE UTILITIES AS WELL. CONTRACTOR RESPONSIBLE FOR RELOCATION OF EXISTING UTILITIES THAT CONFLICTS WITH PROPOSED CONSTRUCTION.







N.T.S.

**DRAINAGE CALCULATIONS:** 

**SECTION A-A** 













PAVING, GRADING & DRAINAGE PLAN

P.E.#:76036 DATE: 5/13/22 SCALE: 1"=10'

FOR 621 JEFFERSON STREE HOLLYWOOD, FLORIDA

SIDENCE

A M

NE NE NE

Ш

1

Ш

2 OF 3 PROJECT NO.: 22-04



PROPOSED BFP DEVICE







WATER & SEWER DEMAND CALCULATIONS:

PROJECT INFO:

SINGLE FAMILY RESIDENCE

WATER DEMAND (1 RESIDENTIAL UNIT)X(199 GPD/UNIT)=199 GPD

TOTAL WATER DEMAND=199 GPD

WASTEWATER DEMAND

TOTAL WASTEWATER DEMAND=142 GPD

(1 RESIDENTIAL UNIT)X(142 GPD/UNIT)=142 GPD

NOTE: THERE WILL BE NO UTILITY WORK IN THE RIGHT-OF-WAY DONE BY THE PROJECT'S CONTRACTOR. THE SITE WILL BE SERVED BY AN EXISTING SANITARY SEWER LATERAL & WATER SERVICE CONNECTION WILL BE MADE BY CITY STAFF.

THIS ITEM HAS BEEN DIGITALLY SIGNED AND SEALED BY WILFORD ZEPHYR ON THE DATE ADJACENT TO THE SEAL.

PRINTED COPIES