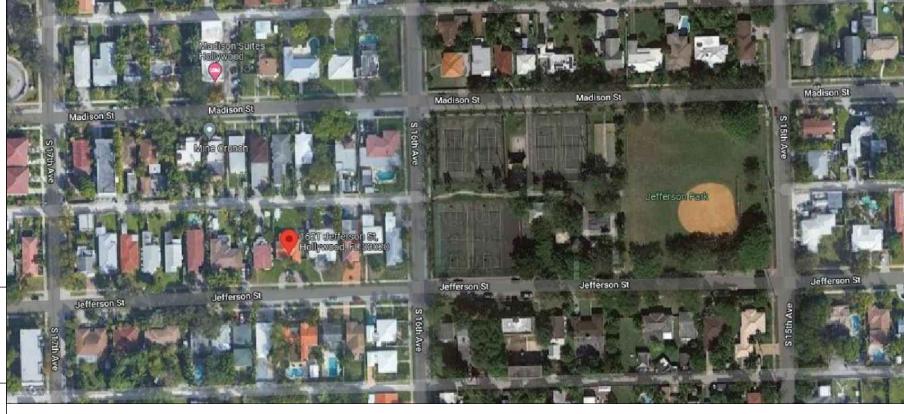

# NEW RESIDENCE FOR: ABELLA RESIDENCE

1621 JEFFERSON ST., HOLLYWOOD FL 33020

# LEGAL DESCRIPTION & PROJECT INFORMATION

Project Owner: Djazir Abella, Brigitte Abella

Project Address: 1621 Jefferson St., Hollywood FL 33020.

Folio: 514215022680.

<u>Legal Description</u>: Hollywood 1-21 B Lots 10 and 11 W 1/2 block 67 of "Hollywood Lakes", according to the plat there of, as recorded in plat book 1, page 32, of the public records of Broward County, Florida.

**Property.** The property is located at 1621 Jefferson St. The lot has 8,175.71 square feet in size and is identified by the Broward County Property Appraiser by ID No. 514215022680. The lot has and existing building built in 1948/1950 which will be demolished to build a new house. The design intent for this new single-family residence is modern.