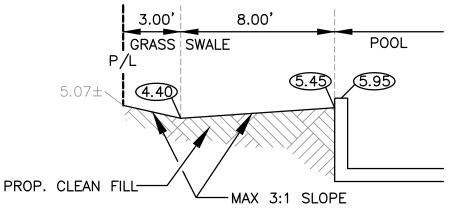

& VIDEOS TO CLEARLY DOCUMENT CONDITIONS PRIOR TO CONSTRUCTION. CONTRACTOR RESPONSIBLE TO REPAIR ALL DAMAGES CAUSED BY OR AS A RESULT OF THE PROPOSED CONSTRUCTION.
- ALL ROOF DRAINS MUST BE CONNECTED TO THE ONSITE DRAINAGE SYSTEM.
- CONTRACTOR TO REFER TO ARCHITECTURAL PLANS FOR SITE PLAN LAYOUT AND DIMENSIONS.
- EXISTING UTILITIES SHOWN ARE BASED ON BEST AVAILABLE INFORMATION. CONTRACTOR'S RESPONSIBLE TO FIELD VERIFY LOCATION OF ALL EXISTING UTILITIES PRIOR TO CONSTRUCTION. CONTRACTOR TO BE AWARE THAT THERE MAY BE SOME EXISTING UTILITIES ON OR ADJACENT TO THE PROJECT SITE THAT MAY NOT BE SHOWN ON THE CIVIL PLANS AND CONTRACTOR IS RESPONSIBLE TO FIELD VERIFY THOSE UTILITIES AS WELL. CONTRACTOR RESPONSIBLE FOR RELOCATION OF EXISTING UTILITIES THAT CONFLICTS WITH PROPOSED CONSTRUCTION.







N.T.S.

**DRAINAGE CALCULATIONS:** 

**SECTION A-A** 













PAVING, GRADING & DRAINAGE PLAN

P.E.#:76036 DATE: 5/13/22 SCALE: 1"=10'

FOR 621 JEFFERSON STREE HOLLYWOOD, FLORIDA

SIDENCE

A M

NE NE NE

Ш

1

Ш

2 OF 3 PROJECT NO.: 22-04



PROPOSED BFP DEVICE







WATER & SEWER DEMAND CALCULATIONS:

PROJECT INFO:

SINGLE FAMILY RESIDENCE

WATER DEMAND (1 RESIDENTIAL UNIT)X(199 GPD/UNIT)=199 GPD

TOTAL WATER DEMAND=199 GPD

WASTEWATER DEMAND

TOTAL WASTEWATER DEMAND=142 GPD

(1 RESIDENTIAL UNIT)X(142 GPD/UNIT)=142 GPD

NOTE: THERE WILL BE NO UTILITY WORK IN THE RIGHT-OF-WAY DONE BY THE PROJECT'S CONTRACTOR. THE SITE WILL BE SERVED BY AN EXISTING SANITARY SEWER LATERAL & WATER SERVICE CONNECTION WILL BE MADE BY CITY STAFF.

THIS ITEM HAS BEEN DIGITALLY SIGNED AND SEALED BY WILFORD