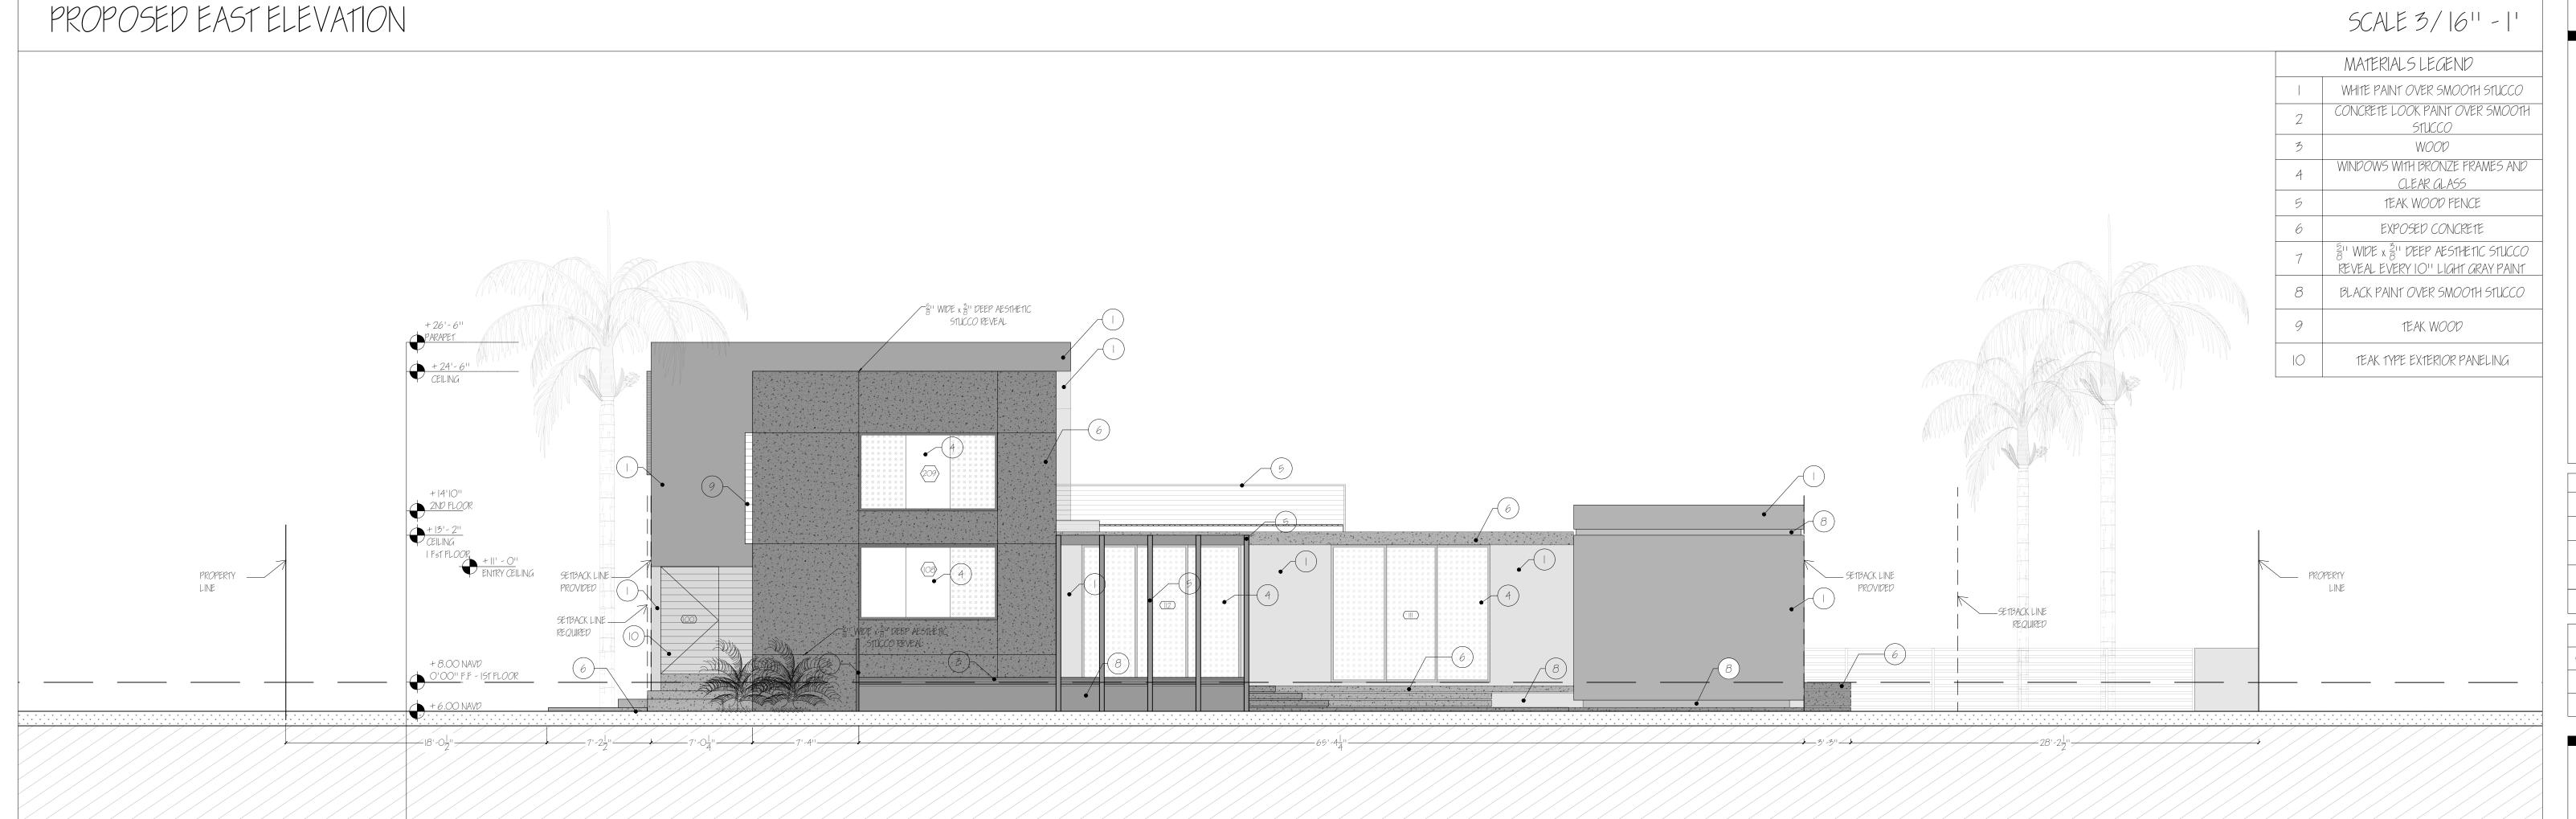

Zoning Classification: RS-6.

Land Use: Low Residential (LRES).

Site Square Footage: 8,175.71 SF.

### 3. Materials

The proposed residence is structurally designed with block and logwood, with the facade materials primarily consisting of stucco, simulated wood, exposed concrete, and steel claddings. The stucco will be painted white, and the steel claddings will be black. All these materials are compatible with the homes in the neighborhood.