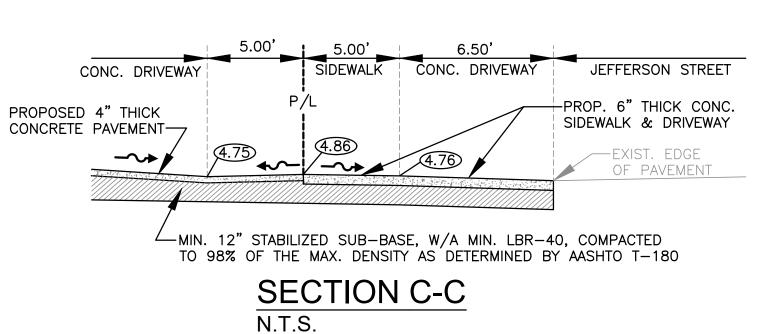

ION. CONTRACTOR RESPONSIBLE TO REPAIR ALL DAMAGES CAUSED BY OR AS A RESULT OF THE PROPOSED CONSTRUCTION.
- ALL ROOF DRAINS MUST BE CONNECTED TO THE ONSITE DRAINAGE SYSTEM.
- CONTRACTOR TO REFER TO ARCHITECTURAL PLANS FOR SITE PLAN LAYOUT AND DIMENSIONS.
- EXISTING UTILITIES SHOWN ARE BASED ON BEST AVAILABLE INFORMATION. CONTRACTOR'S RESPONSIBLE TO FIELD VERIFY LOCATION OF ALL EXISTING UTILITIES PRIOR TO CONSTRUCTION. CONTRACTOR TO BE AWARE THAT THERE MAY BE SOME EXISTING UTILITIES ON OR ADJACENT TO THE PROJECT SITE THAT MAY NOT BE SHOWN ON THE CIVIL PLANS AND CONTRACTOR IS RESPONSIBLE TO FIELD VERIFY THOSE UTILITIES AS WELL. CONTRACTOR RESPONSIBLE FOR RELOCATION OF EXISTING UTILITIES THAT CONFLICTS WITH PROPOSED CONSTRUCTION.







N.T.S.

**DRAINAGE CALCULATIONS:** 

**SECTION A-A** 













PAVING, GRADING & DRAINAGE PLAN

P.E.#:76036 DATE: 5/13/22 SCALE: 1"=10'

FOR 621 JEFFERSON STREE HOLLYWOOD, FLORIDA

SIDENCE

A M

NE NE NE

Ш

1

Ш

2 OF 3 PROJECT NO.: 22-04



PROPOSED BFP DEVICE







WATER & SEWER DEMAND CALCULATIONS:

PROJECT INFO:

SINGLE FAMILY RESIDENCE

WATER DEMAND (1 RESIDENTIAL UNIT)X(199 GPD/UNIT)=199 GPD

TOTAL WATER DEMAND=199 GPD

WASTEWATER DEMAND

TOTAL WASTEWATER DEMAND=142 GPD

(1 RESIDENTIAL UNIT)X(142 GPD/UNIT)=142 GPD

NOTE: THERE WILL BE NO UTILITY WORK IN THE RIGHT-OF-WAY DONE BY THE PROJECT'S CONTRACTOR. THE SITE WILL BE SERVED BY AN EXISTING SANITARY SEWER LATERAL & WATER SERVICE CONNECTION WILL BE MADE BY CITY STAFF.

THIS ITEM HAS BEEN DIGITALLY SIGNED AND SEALED BY WILFORD ZEPHYR ON THE DATE ADJACENT TO THE SEAL.

PRINTED COPIES O