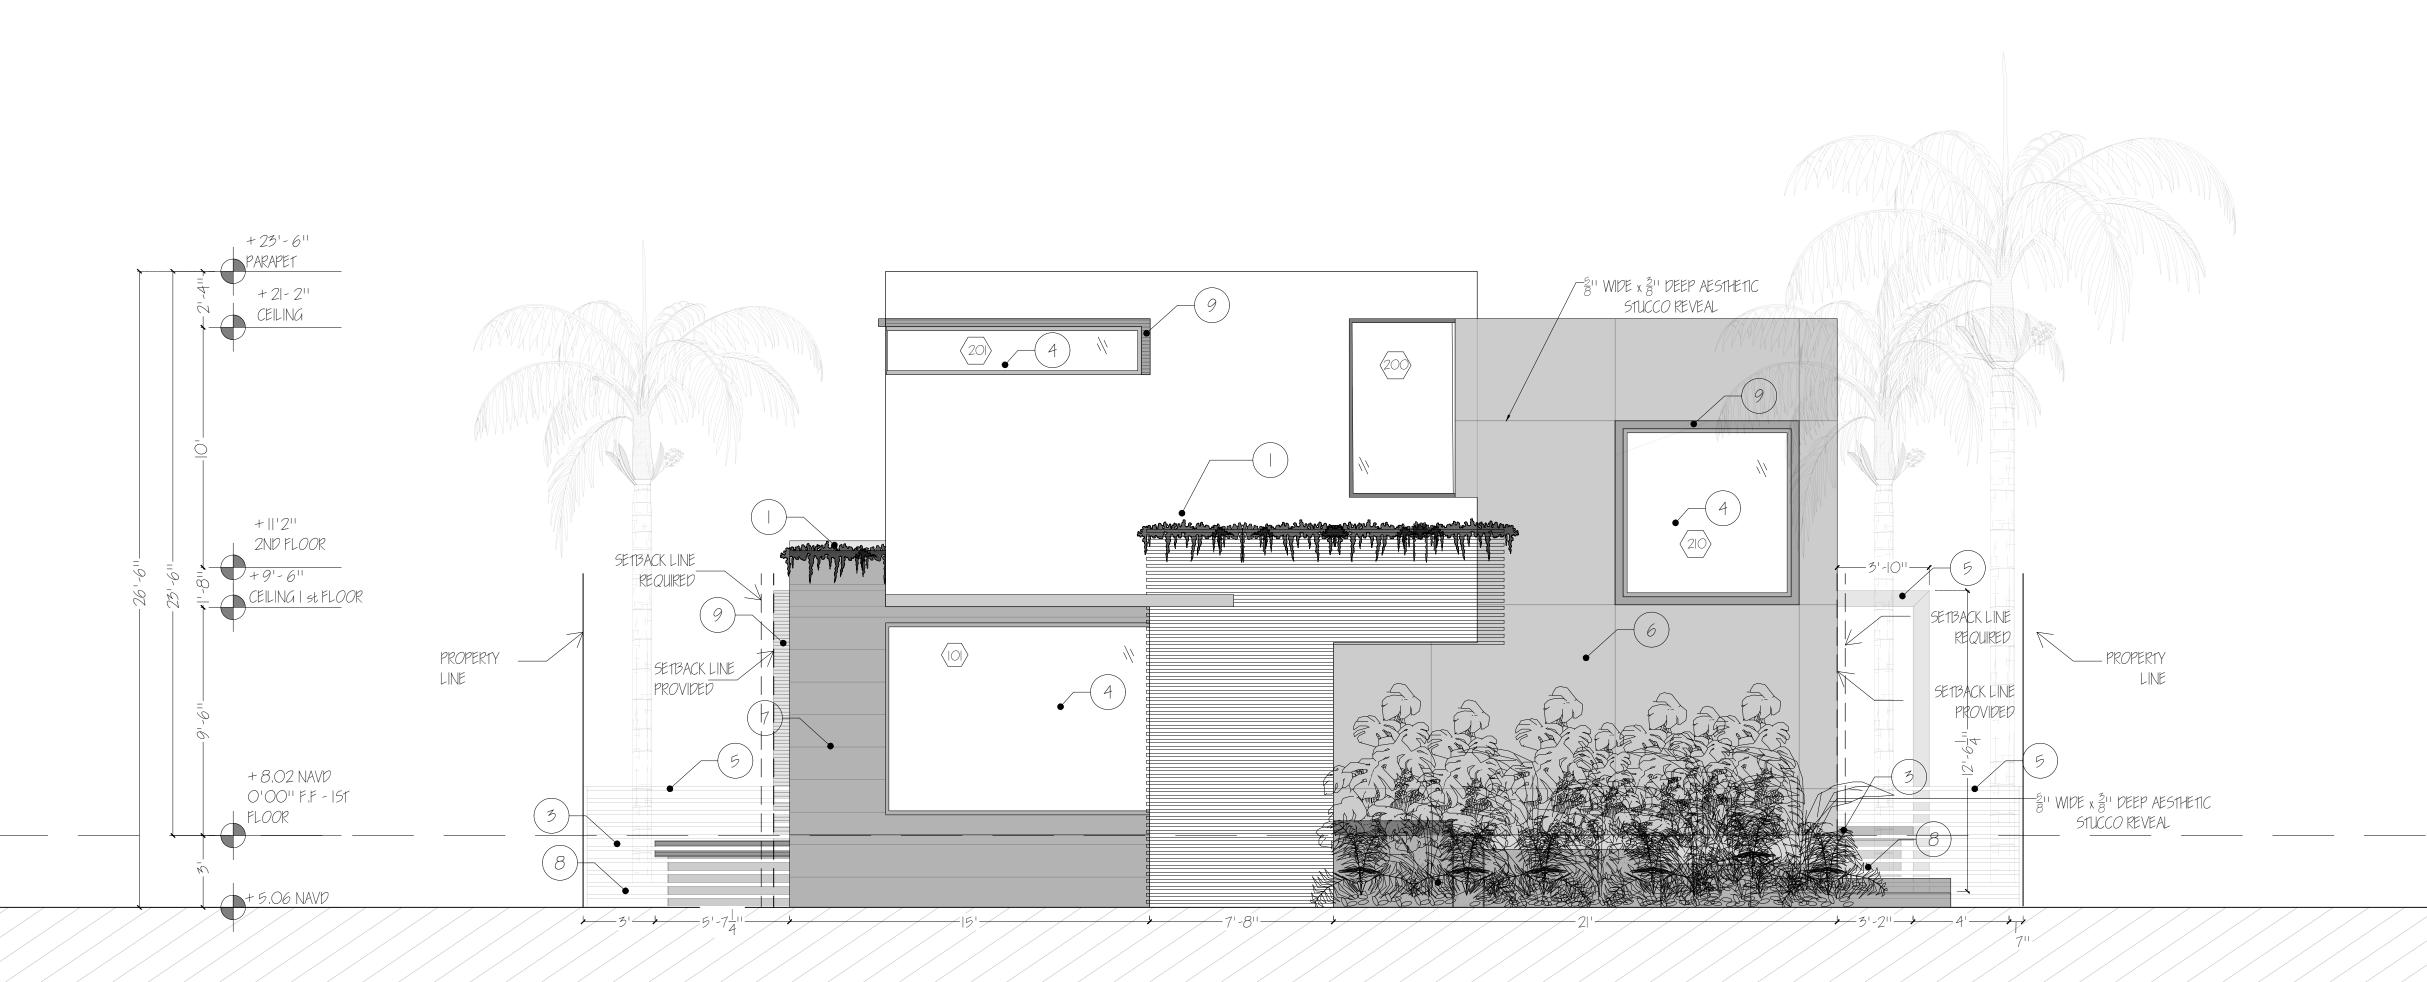

### 1. Integrity of Location

The house's concept is to experiment with different volumes that create spaces, as one of the ideas in the implementation is to ensure that the house, despite having to be elevated by code requirements, is implanted generously. The search for exterior-interior integration is highlighted without sacrificing privacy in the front;

despite large windows, both the pedestrian and the owner maintain their privacy. The modern typology of the proposed new single-family residence respects all the zoning setbacks and heights. The design intent includes for the owner to enjoy an inviting recreational area for that the landscaping work is another area where a lot of effort is put in to ensure that the vegetation blends in with the architecture and softens the modern volumes. The hunt for a modern home, but warm is the first goal en our residential design.

### 2. Setting

The setting of this proposed residence is a two-story building that is compatible with the homes in the area.

### 3. Materials

The proposed residence is structurally designed with block and logwood, with the facade materials primarily consisting of stucco, simulated wood, exposed concrete, and steel claddings. The stucco will be painted white, and the steel claddings will be black. All these materials are compatible with the homes in the neighborhood.