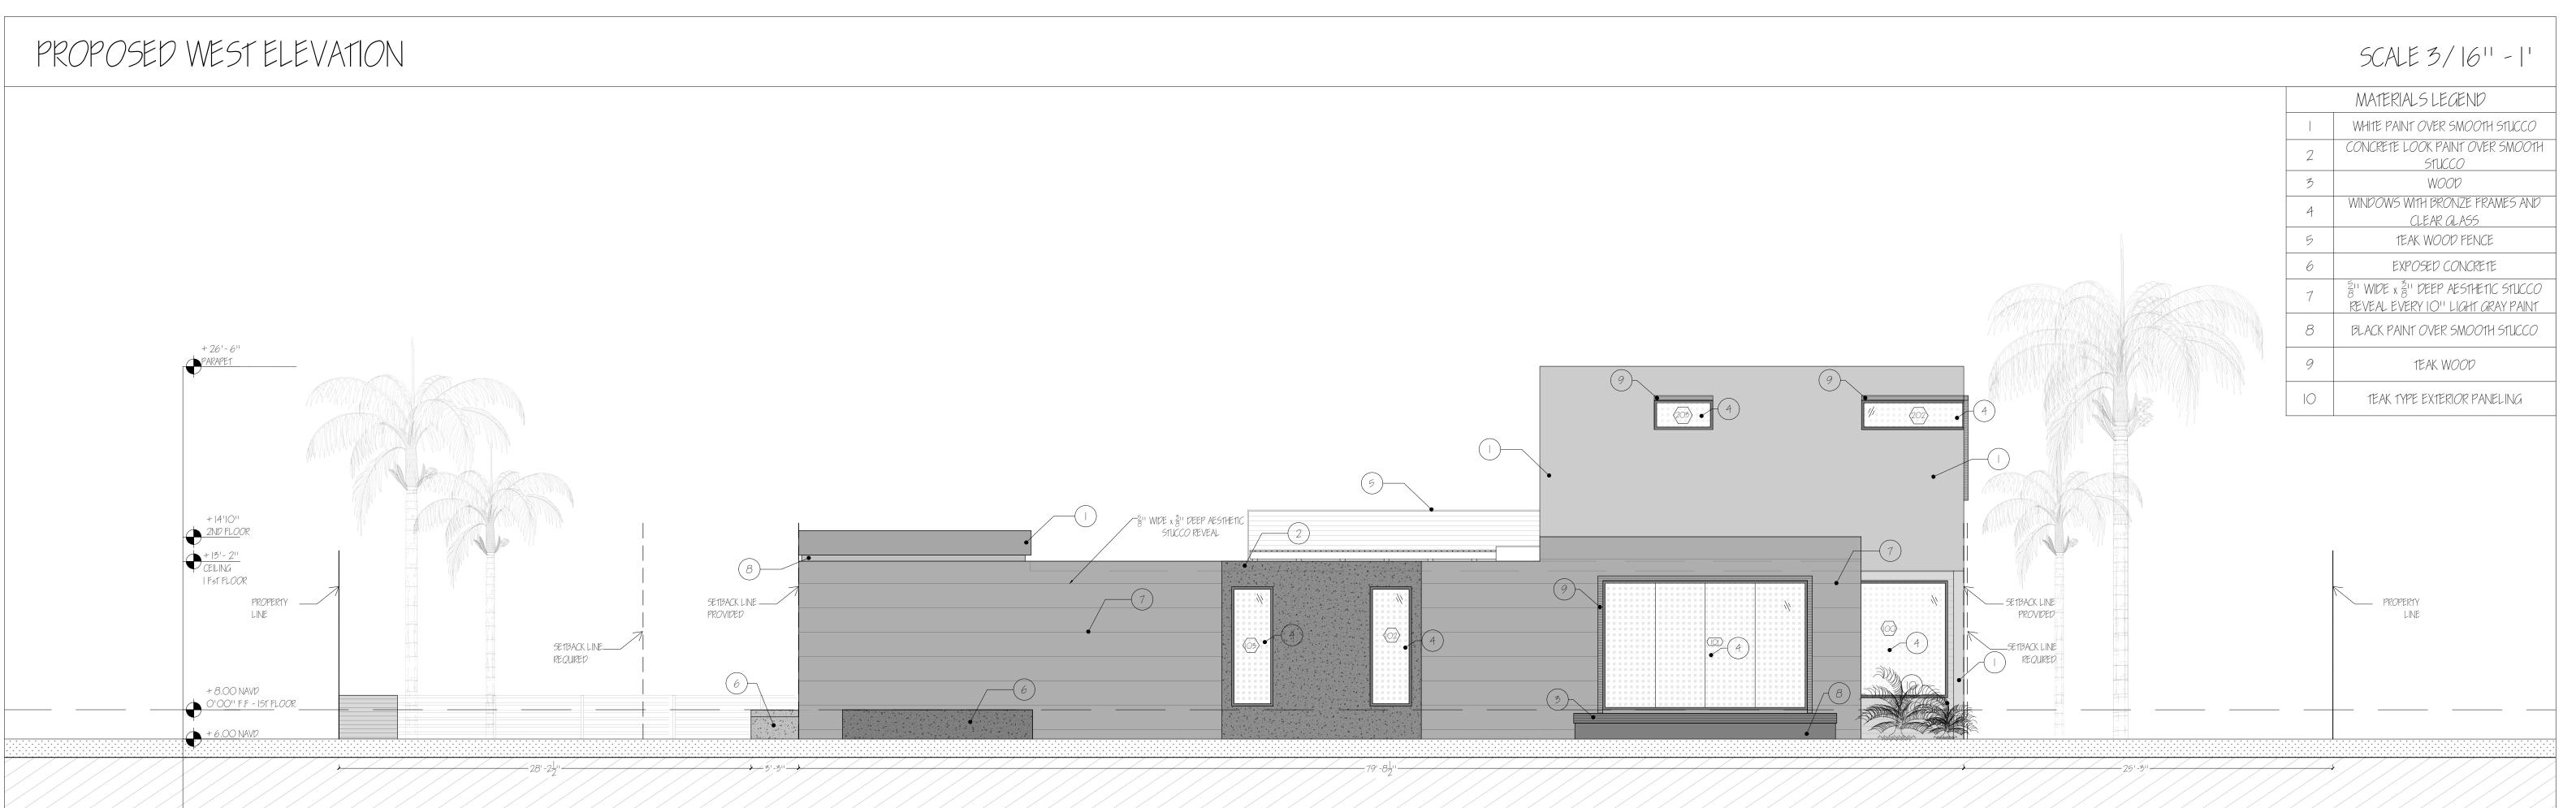

### 3. Materials

The proposed residence is structurally designed with block and logwood, with the facade materials primarily consisting of stucco, simulated wood, exposed concrete, and steel claddings. The stucco will be painted white, and the steel claddings will be black. All these materials are compatible with the homes in the neighborhood.