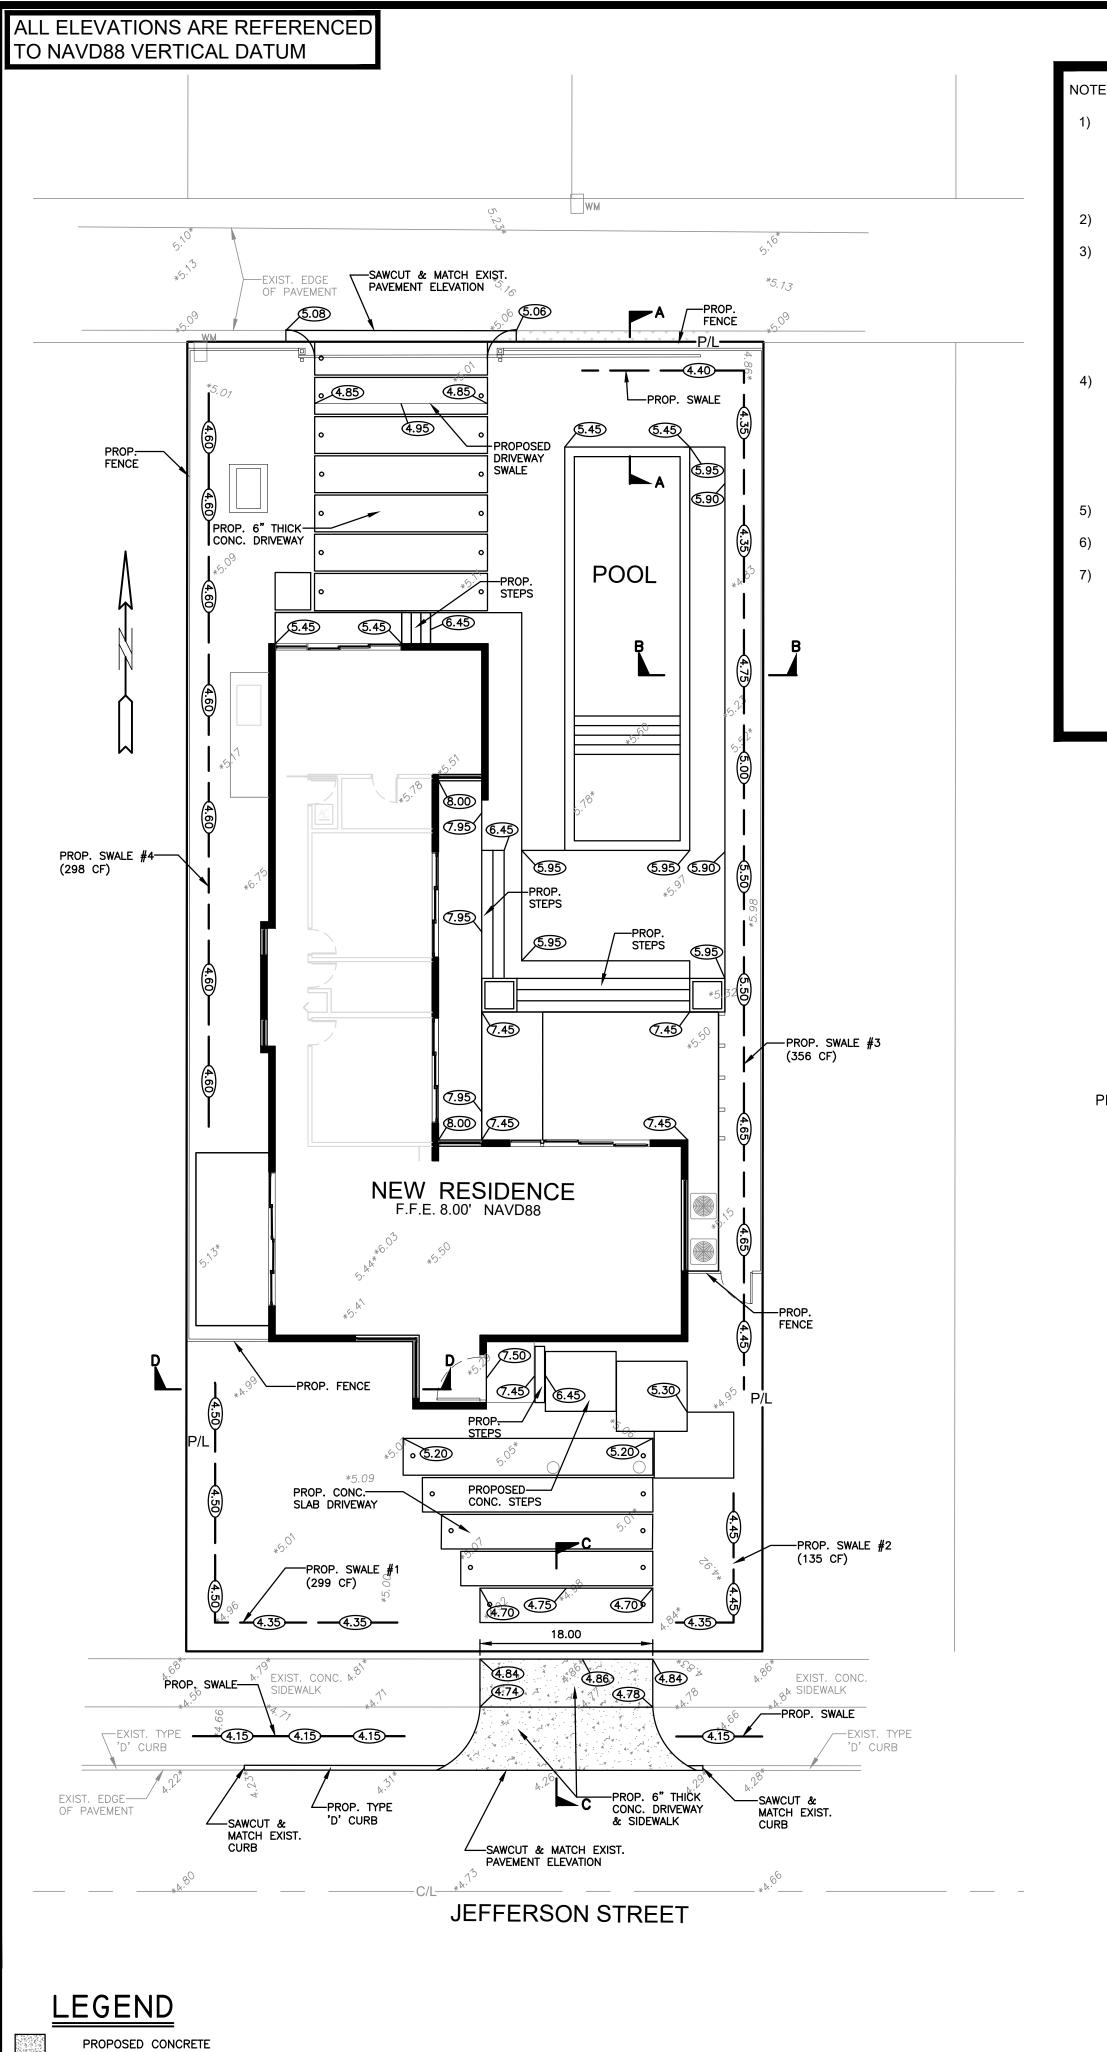

# LEGAL DESCRIPTION & PROJECT INFORMATION

Project Owner: Djazir Abella, Brigitte Abella

Project Address: 1621 Jefferson St., Hollywood FL 33020.

Folio: 514215022680.

<u>Legal Description</u>: Hollywood 1-21 B Lots 10 and 11 W 1/2 block 67 of "Hollywood Lakes", according to the plat there of, as recorded in plat book 1, page 32, of the public records of Broward County, Florida.

Zoning Classification: RS-6.

Land Use: Low Residential (LRES).

Site Square Footage: 8,175.71 SF.