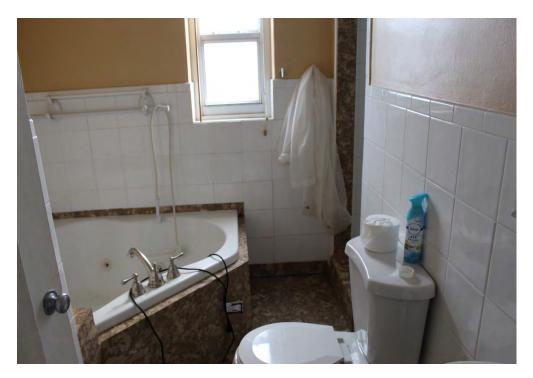

Sincerely,

Urban Group Architect.

The possibility of restoring / remodeling and expanding the house was studied by the owners as the first option, maintaining the architectural essence of the house, however, the owners' desire to expand the house is truncated by having to raise the level of the house to FEMA, which not only implies raising the ground level but also having to raise the levels of windows, doors and the roof, adding to this having to update the mechanical, electrical and plumbing systems of the current home, restoration/remodeling costs rise.

Not only was the possibility of restoring and remodeling studied, but also the possibility of reusing the existing structure on the land, but the conclusion of each study remains that it is better to demolish and rebuild.