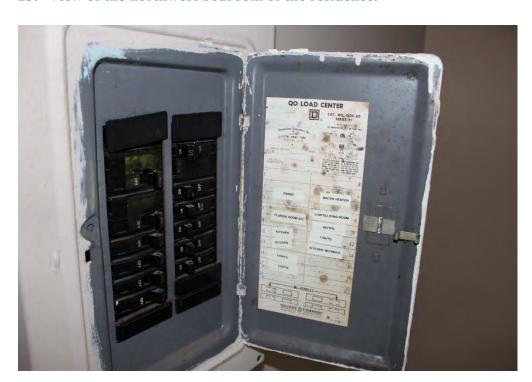

e hallway bathroom on the east side of the residence.



18. View of the northeast bedroom on the east side of the residence.

ACES Project #: 2022-043

Address: 1621 Jefferson Avenue, Hollywood, Florida



19. View of the AC air handler in the AC closet in the northeast bedroom on the east side of the residence.



20. View of step down to the family room on the north side of the residence.

ACES Project #: 2022-043

Address: 1621 Jefferson Avenue, Hollywood, Florida



21. View of step down to the family room on the north side of the residence as well as entrance to the northwest bedroom.



22. View of the bathroom at the northwest area of the residence.

ACES Project #: 2022-043

Address: 1621 Jefferson Avenue, Hollywood, Florida



23. View of the northwest bedroom of the residence.



24. View of the interior electrical panel in the northwest bedroom of the residence.

ACES Project #: 2022-043

Address: 1621 Jefferson Avenue, Hollywood, Florida



25. View of the AC unit and exterior door in the northwest bedroom of the residence.



26. View of the AC condenser unit on the northeast area of the residence.



# URBAN GROUP

# Contractors

### Exhibit "A"

We are pleased to provide you with the following quotation. All pricing includes installation and deliver. We hereby propose to furnish materials and perform the labor necessary for the completion of the following scope of work

Client: Abella Residence

Date: 04-15-2022 Address: 1621 Jefferson St. Hollywood FL

Proposal: #2022AR001 Type of Work: New Construction

This proposal for new construction is based on prelim