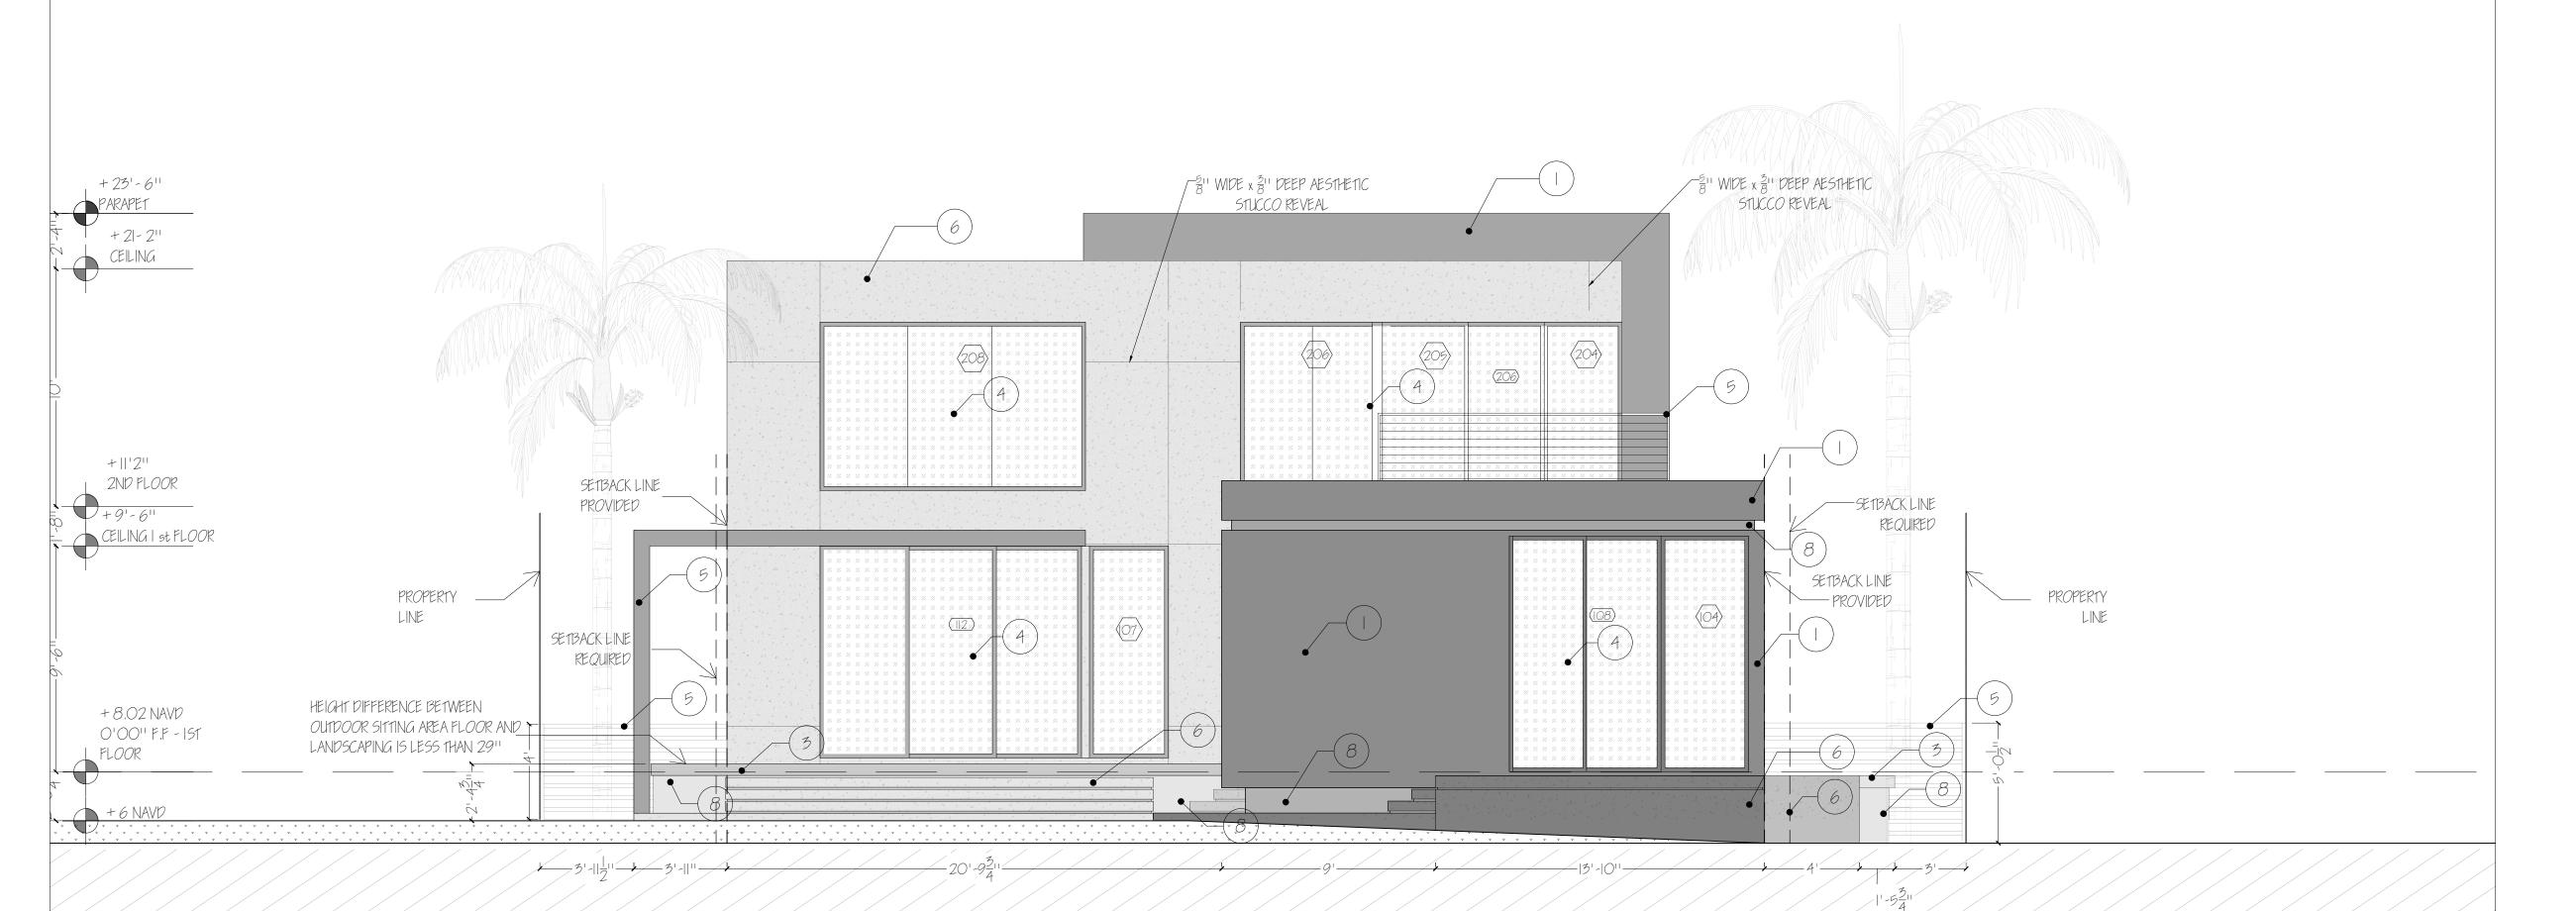

Zoning Classification: RS-6.

Land Use: Low Residential (LRES).

Site Square Footage: 8,175.71 SF.

### 1. Integrity of Location

The house's concept is to experiment with different volumes that create spaces, as one of the ideas in the implementation is to ensure that the house, despite having to be elevated by code requirements, is implanted generously. The search for exterior-interior integration is highlighted without sacrificing privacy in the front;

despite large windows, both the pedestrian and the owner maintain their privacy. The modern typology of the proposed new single-family residence respects all the zoning setbacks and heights. The design intent includes for the owner to enjoy an inviting recreational area for that the landscaping work is another area where a lot of effort is put in to ensure that the vegetation blends in with the architecture and softens the modern volumes. The hunt for a modern home, but warm is the first goal en our residential design.

### 2. Setting

The setting of this proposed residence is a two-story building that is compatible with the homes in the area.

### 3. Materials

The proposed residence is structurally designed with block and logwood, with the facade materials primarily consisting of stucco, simulated wood, exposed concrete, and steel claddings. The stucco will be painted white, and the steel claddings will be black. All these materials are compatible with the homes in the neighborhood.