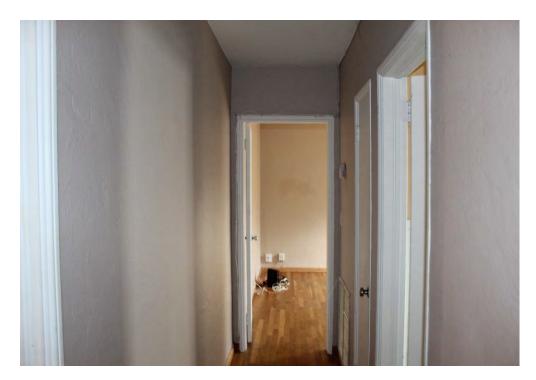

Sincerely,

Urban Group Architect.

The possibility of restoring / remodeling and expanding the house was studied by the owners as the first option, maintaining the architectural essence of the house, however, the owners' desire to expand the house is truncated by having to raise the level of the house to FEMA, which not only implies raising the ground level but also having to raise the levels of windows, doors and the roof, adding to this having to update the mechanical, electrical and plumbing systems of the current home, restoration/remodeling costs rise.

Not only was the possibility of restoring and remodeling studied, but also the possibility of reusing the existing structure on the land, but the conclusion of each study remains that it is better to demolish and rebuild.