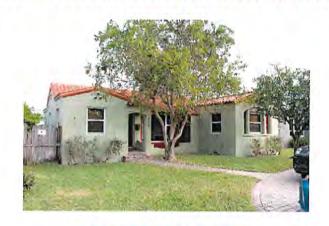

# **COLOR PHOTOGRAPHS OF SUBJECT SITE AND ADJACENT PROPERTIES**

# Subject Site

**Property.** The property is located at 1621 Jefferson St. The lot has 8,175.71 square feet in size and is identified by the Broward County Property Appraiser by ID No. 514215022680. The lot has and existing building built in 1948/1950 which will be demolished to build a new house. The design intent for this new single-family residence is modern.