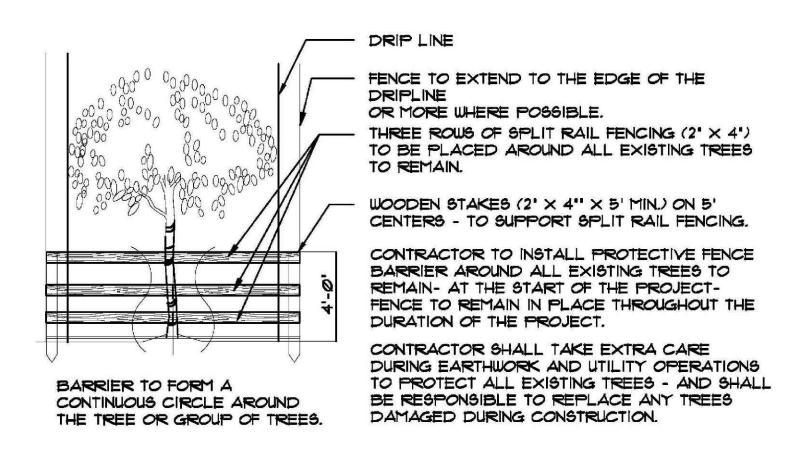

le Trumpet, | 14" Mitigation Planted On-site                 |  |  |  |  |
| 25' Canopy Spread, 14" DBH            | (See Mitigation Trees, Plant Schedule Sheet 1) |  |  |  |  |
| Citrus spp, Citrus Species,           | 6" Mitigation Planted On-site                  |  |  |  |  |
| 10' Canopy Spread, 6" DBH             | (See Mitigation Trees, Plant Schedule Sheet 1) |  |  |  |  |
| Citrus spp, Citrus Species,           | 8" Mitigation Planted On-site                  |  |  |  |  |
| 10' Canopy Spread, 8" DBH             | (See Mitigation Trees, Plant Schedule Sheet 1) |  |  |  |  |

# Mitigation Tree Requirements:

28" Total; All replacement trees minimum of twelve (12) feet in height when planted on private property and twelve (12) feet when planted on swales and commercial properties.









ABELLA RESIDENCE FOR:

ABELLA RESIDENCE FOR:

1621 JEFFERSON ST.

HOLLYWOOD, FL 33020

Existing Tree Information







## PART 1: GENERAL CONDITIONS

1.01 SCOPE: A. The landscape contract includes the supplying and planting of all trees, shrubs, vines, and ground cover together with all necessary labor, equipment, tools and materials needed for the successful completion, execution and maintenance of the landscape plans.

### 1.02 AGENCY STANDARDS:

A. Grades and standards of plant materials to be used shall be true to name, size, condition and graded Florida #1 or better as stated in: Grades and Standards of Florida Plant Materials published by the State of Florida Department of Agriculture, Tallahassee, Florida.

1.03 SITE EXAMINATION: A. The Landscape Contractor shall personally