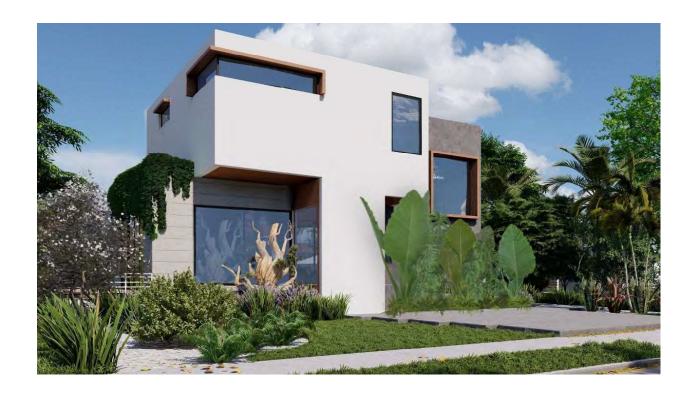

# **COLOR RENDERINGS**

**Property.** The property is located at 1621 Jefferson St. The lot has 8,175.71 square feet in size and is identified by the Broward County Property Appraiser by ID No. 514215022680. The lot has and existing building built in 1948/1950 which will be demolished to build a new house. The design intent for this new single-family residence is modern.

### 1. Integrity of Location

The house's concept is to experiment with different volumes that create spaces, as one of the ideas in the implementation is to ensure that the house, despite having to be elevated by code requirements, is implanted generously. The search for exterior-interior integration is highlighted without sacrificing privacy in the front;

despite large windows, both the pedestrian and the owner maintain their privacy. The modern typology of the proposed new single-family residence respects all the zoning setbacks and heights. The design intent includes for the owner to enjoy an inviting recreational area for that the landscaping work is another area where a lot of effort is put in to ensure that the vegetation blends in with the architecture and softens the modern volumes. The hunt for a modern home, but warm is the first goal en our residential design.

### 2. Setting

The setting of this proposed residence is a two-story building that is compatible with the homes in the area.

### 3. Materials

The proposed residence is structurally designed with block and logwood, with the facade materials primarily consisting of stucco, simulated wood, exposed concrete, and steel claddings. The stucco will be painted white, and the steel claddings will be black. All these materials are compatible with the homes in the neighborhood.