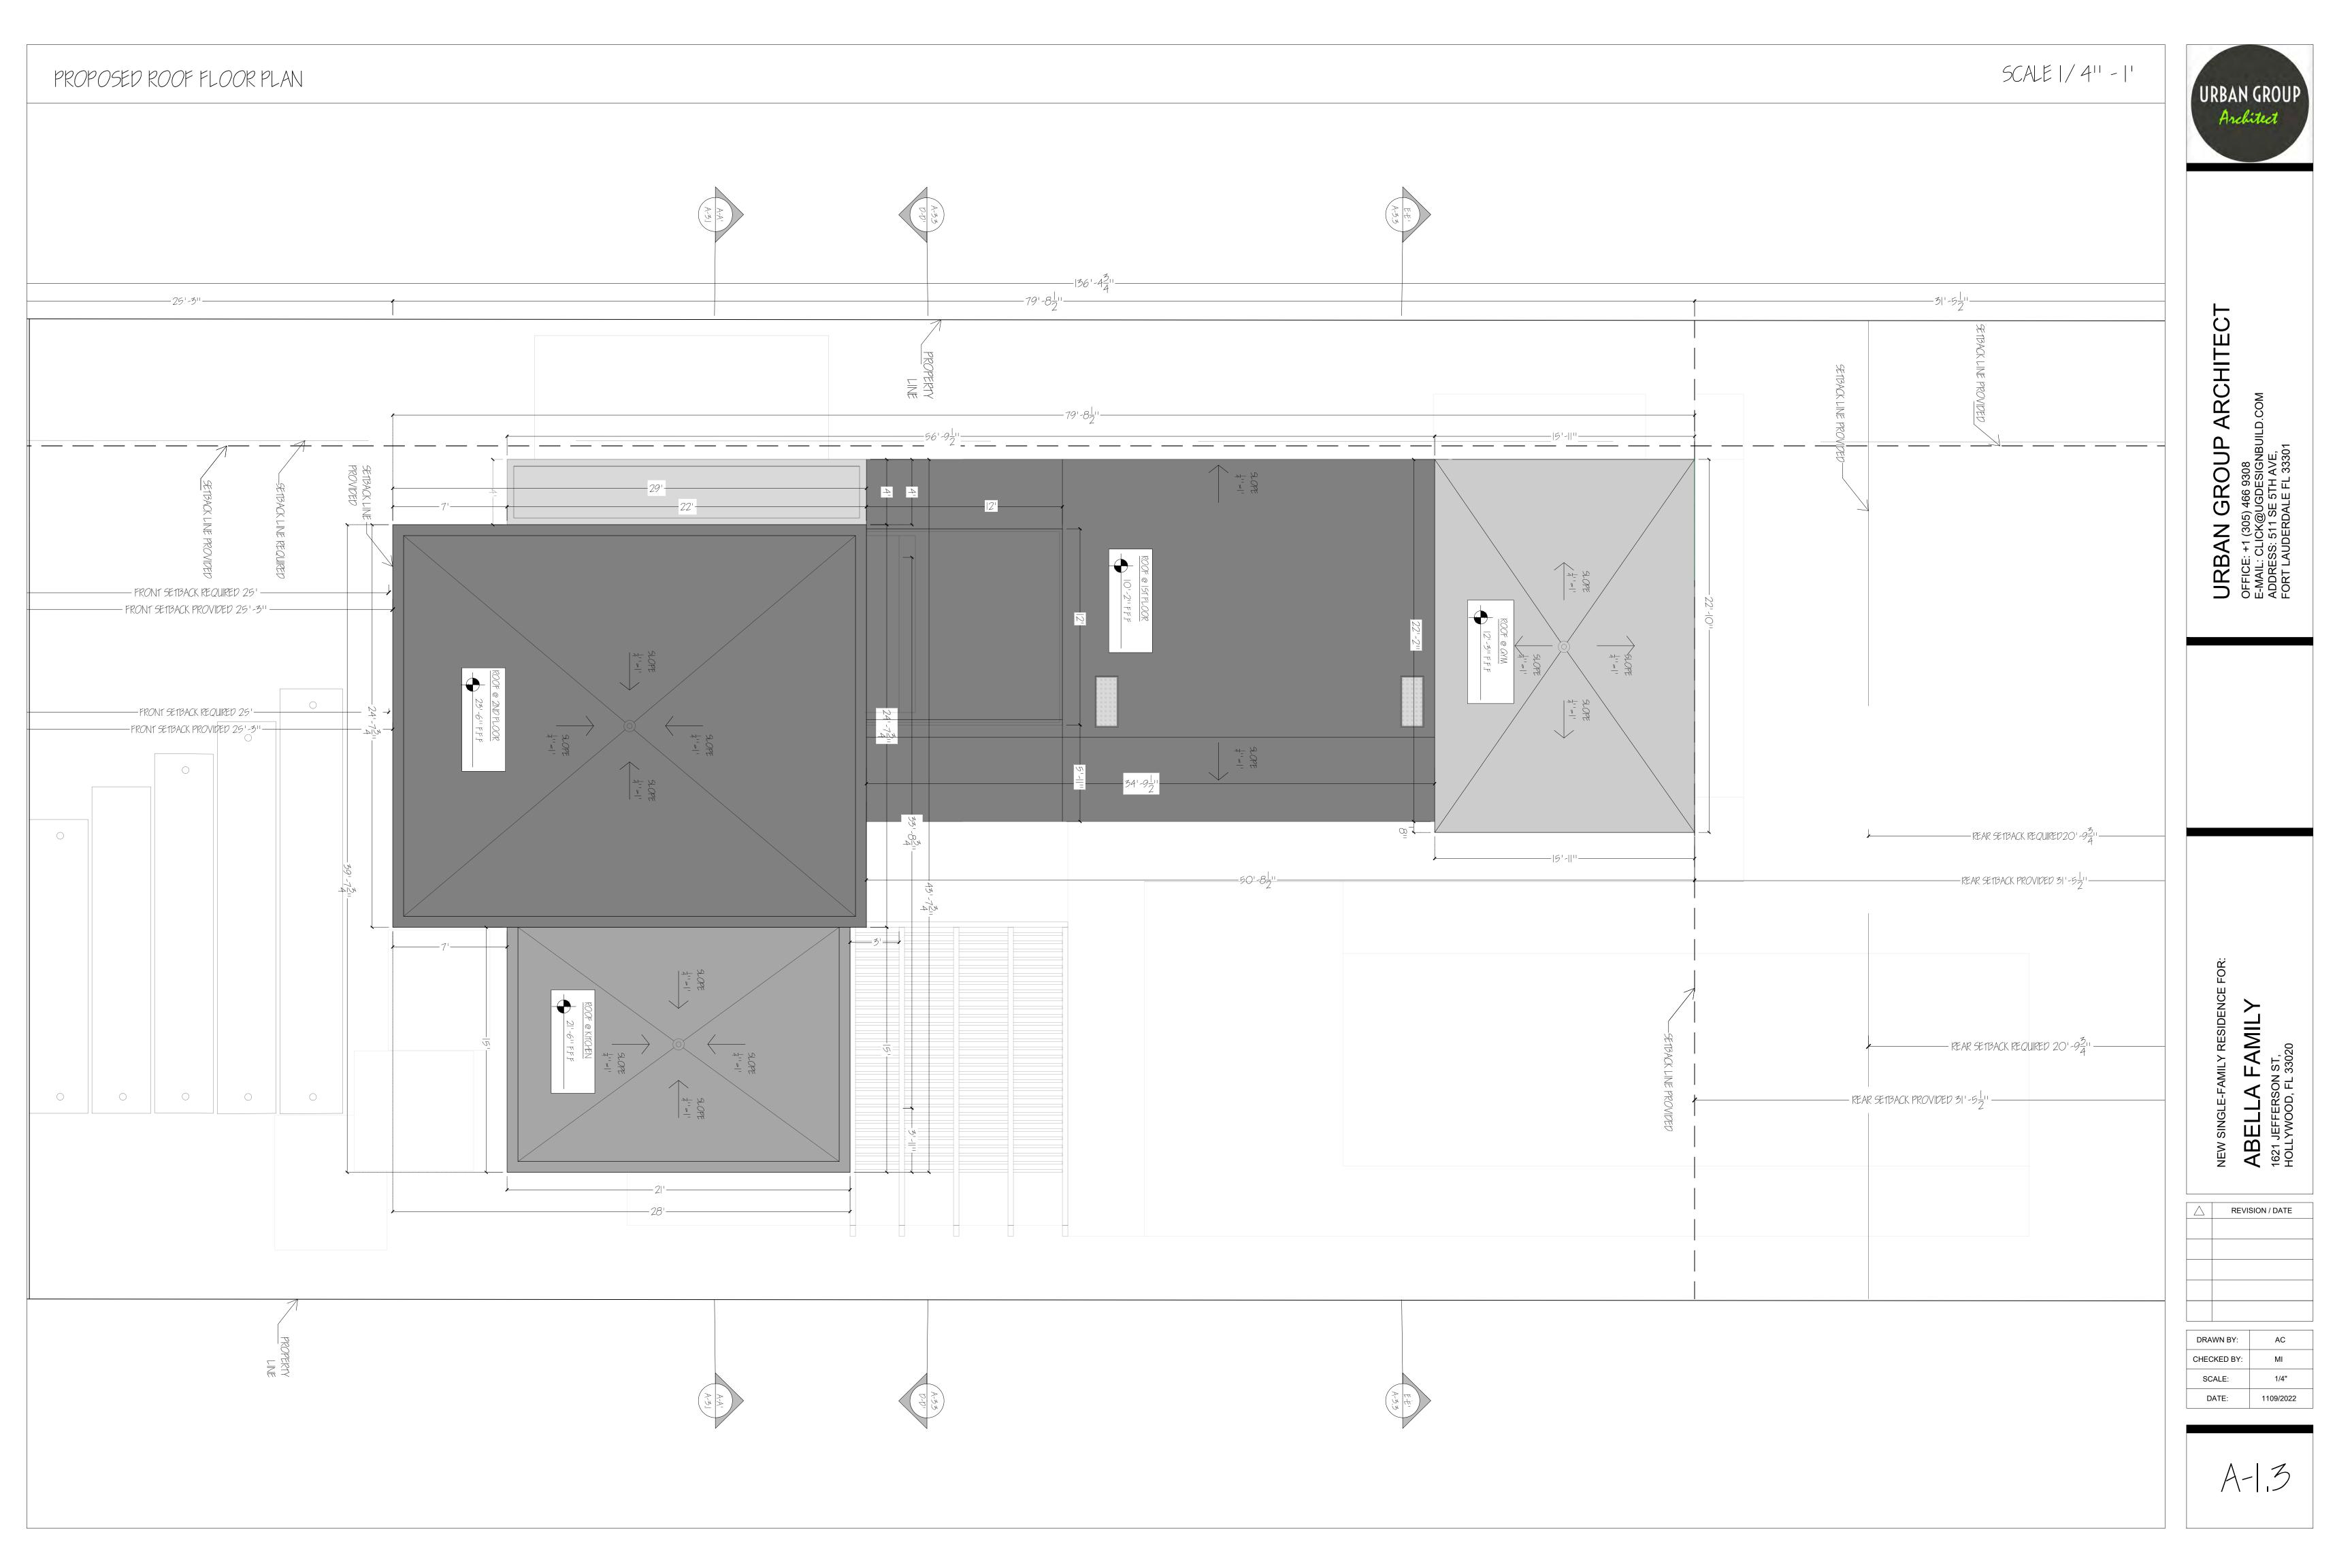

# LEGAL DESCRIPTION & PROJECT INFORMATION

Project Owner: Djazir Abella, Brigitte Abella

Project Address: 1621 Jefferson St., Hollywood FL 33020.

Folio: 514215022680.

<u>Legal Description</u>: Hollywood 1-21 B Lots 10 and 11 W 1/2 block 67 of "Hollywood Lakes", according to the plat there of, as recorded in plat book 1, page 32, of the public records of Broward County, Florida.

Zoning Classification: RS-6.

Land Use: Low Residential (LRES).

Site Square Footage: 8,175.71 SF.