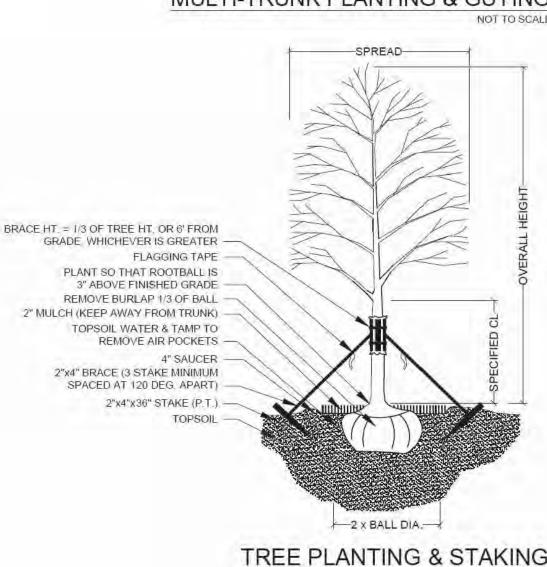

(5) LAYERS OF BURLAP



TOPSOIL

ROOTBALL

6" DIA. DRAINAGE DETAIL

FENCE TO EXTEND TO THE EDGE OF THE OR MORE WHERE POSSIBLE. THREE ROUS OF SPLIT RAIL FENCING (2" × 4") TO BE PLACED AROUND ALL EXISTING TREES CONTRACTOR TO INSTALL PROTECTIVE FENCE BARRIER AROUND ALL EXISTING TREES TO REMAIN. AT THE START OF THE PROJECT-FENCE TO REMAIN IN PLACE THROUGHOUT THE DURATION OF THE PROJECT. CONTRACTOR SHALL TAKE EXTRA CARE DURING EARTHWORK AND UTILITY OPERA TREE PROTECTION DETAIL

TREE PROTECTION DETAIL NOT TO SCALE



WRAP TRUNK IN BURLAP & SECURE BATTENS W/ 3/4" HIGH CARBON STEEL BANDS FLAGGING TAPE 2"x4" BRACE (3 STAKE MINIMUM SPACED AT 120 DEG. APART) -2" MULCH (KEEP AWAY FROM TRUNK) -FORM SAUCER WITH 4" CONTINUOUS RIM 2x4x36" STAKE (P.T.) TOPSOIL ←2 x BALL DIA. PALM PLANTING - ANGLE STAKE





DRM SAUCER W/ 4"

30IL MIX. WATER &

IP TO REMOVE AIR

POCKETS

GROUNDCOVER PLANTING DETAIL

CONTINUOUS RIM





Landscape Architect: LANDSCAPE ARCHITECTURAL

SERVICES, LLC Brandon White | Owner 772-834-1357 | brandon@las-fl.com Paul Goulas | Owner 772-631-8400 | paul@las-fl.com 1708 SE Joy Haven Street Port St. Lucie, Fl. 34983

Architect: **URBAN GROUP ARCHITECT** OFFICE: +1 (305) 466 9308 E-MAIL: CLICK@UGDESIGNBUILD.COM ADDRESS: 511 SE 5TH AVE, FORT LAUDERDALE FL 33301

andscap

Revisions Description Initial 02.27.22 PG Submittal Rev Per 07.06.22 Site Plan Rev Per 10.11.22 Site Plan



PG







# GENERAL NOTES

- I. WORK PERFORMED SHALL COMPLY WITH THE FLORIDA BUILDING CODE 2017 EDITION, ALL APPLICABLE STATE AND LOCAL CODES, ORDINANCES AND REGULATIONS.
- 2. THE GENERAL NOTES AND SHAL