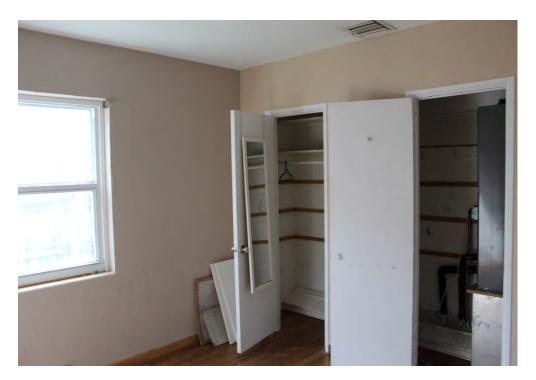

Sincerely,

Urban Group Architect.

The possibility of restoring / remodeling and expanding the house was studied by the owners as the first option, maintaining the architectural essence of the house, however, the owners' desire to expand the house is truncated by having to raise the level of the house to FEMA, which not only implies raising the ground level but also having to raise the levels of windows, doors and the roof, adding to this having to update the mechanical, electrical and plumbing systems of the current home, restoration/remodeling costs rise.

Not only was the possibility of restoring and remodeling studied, but also the possibility of reusing the existing structure on the land, but the conclusion of each study remains that it is better to demolish and rebuild.