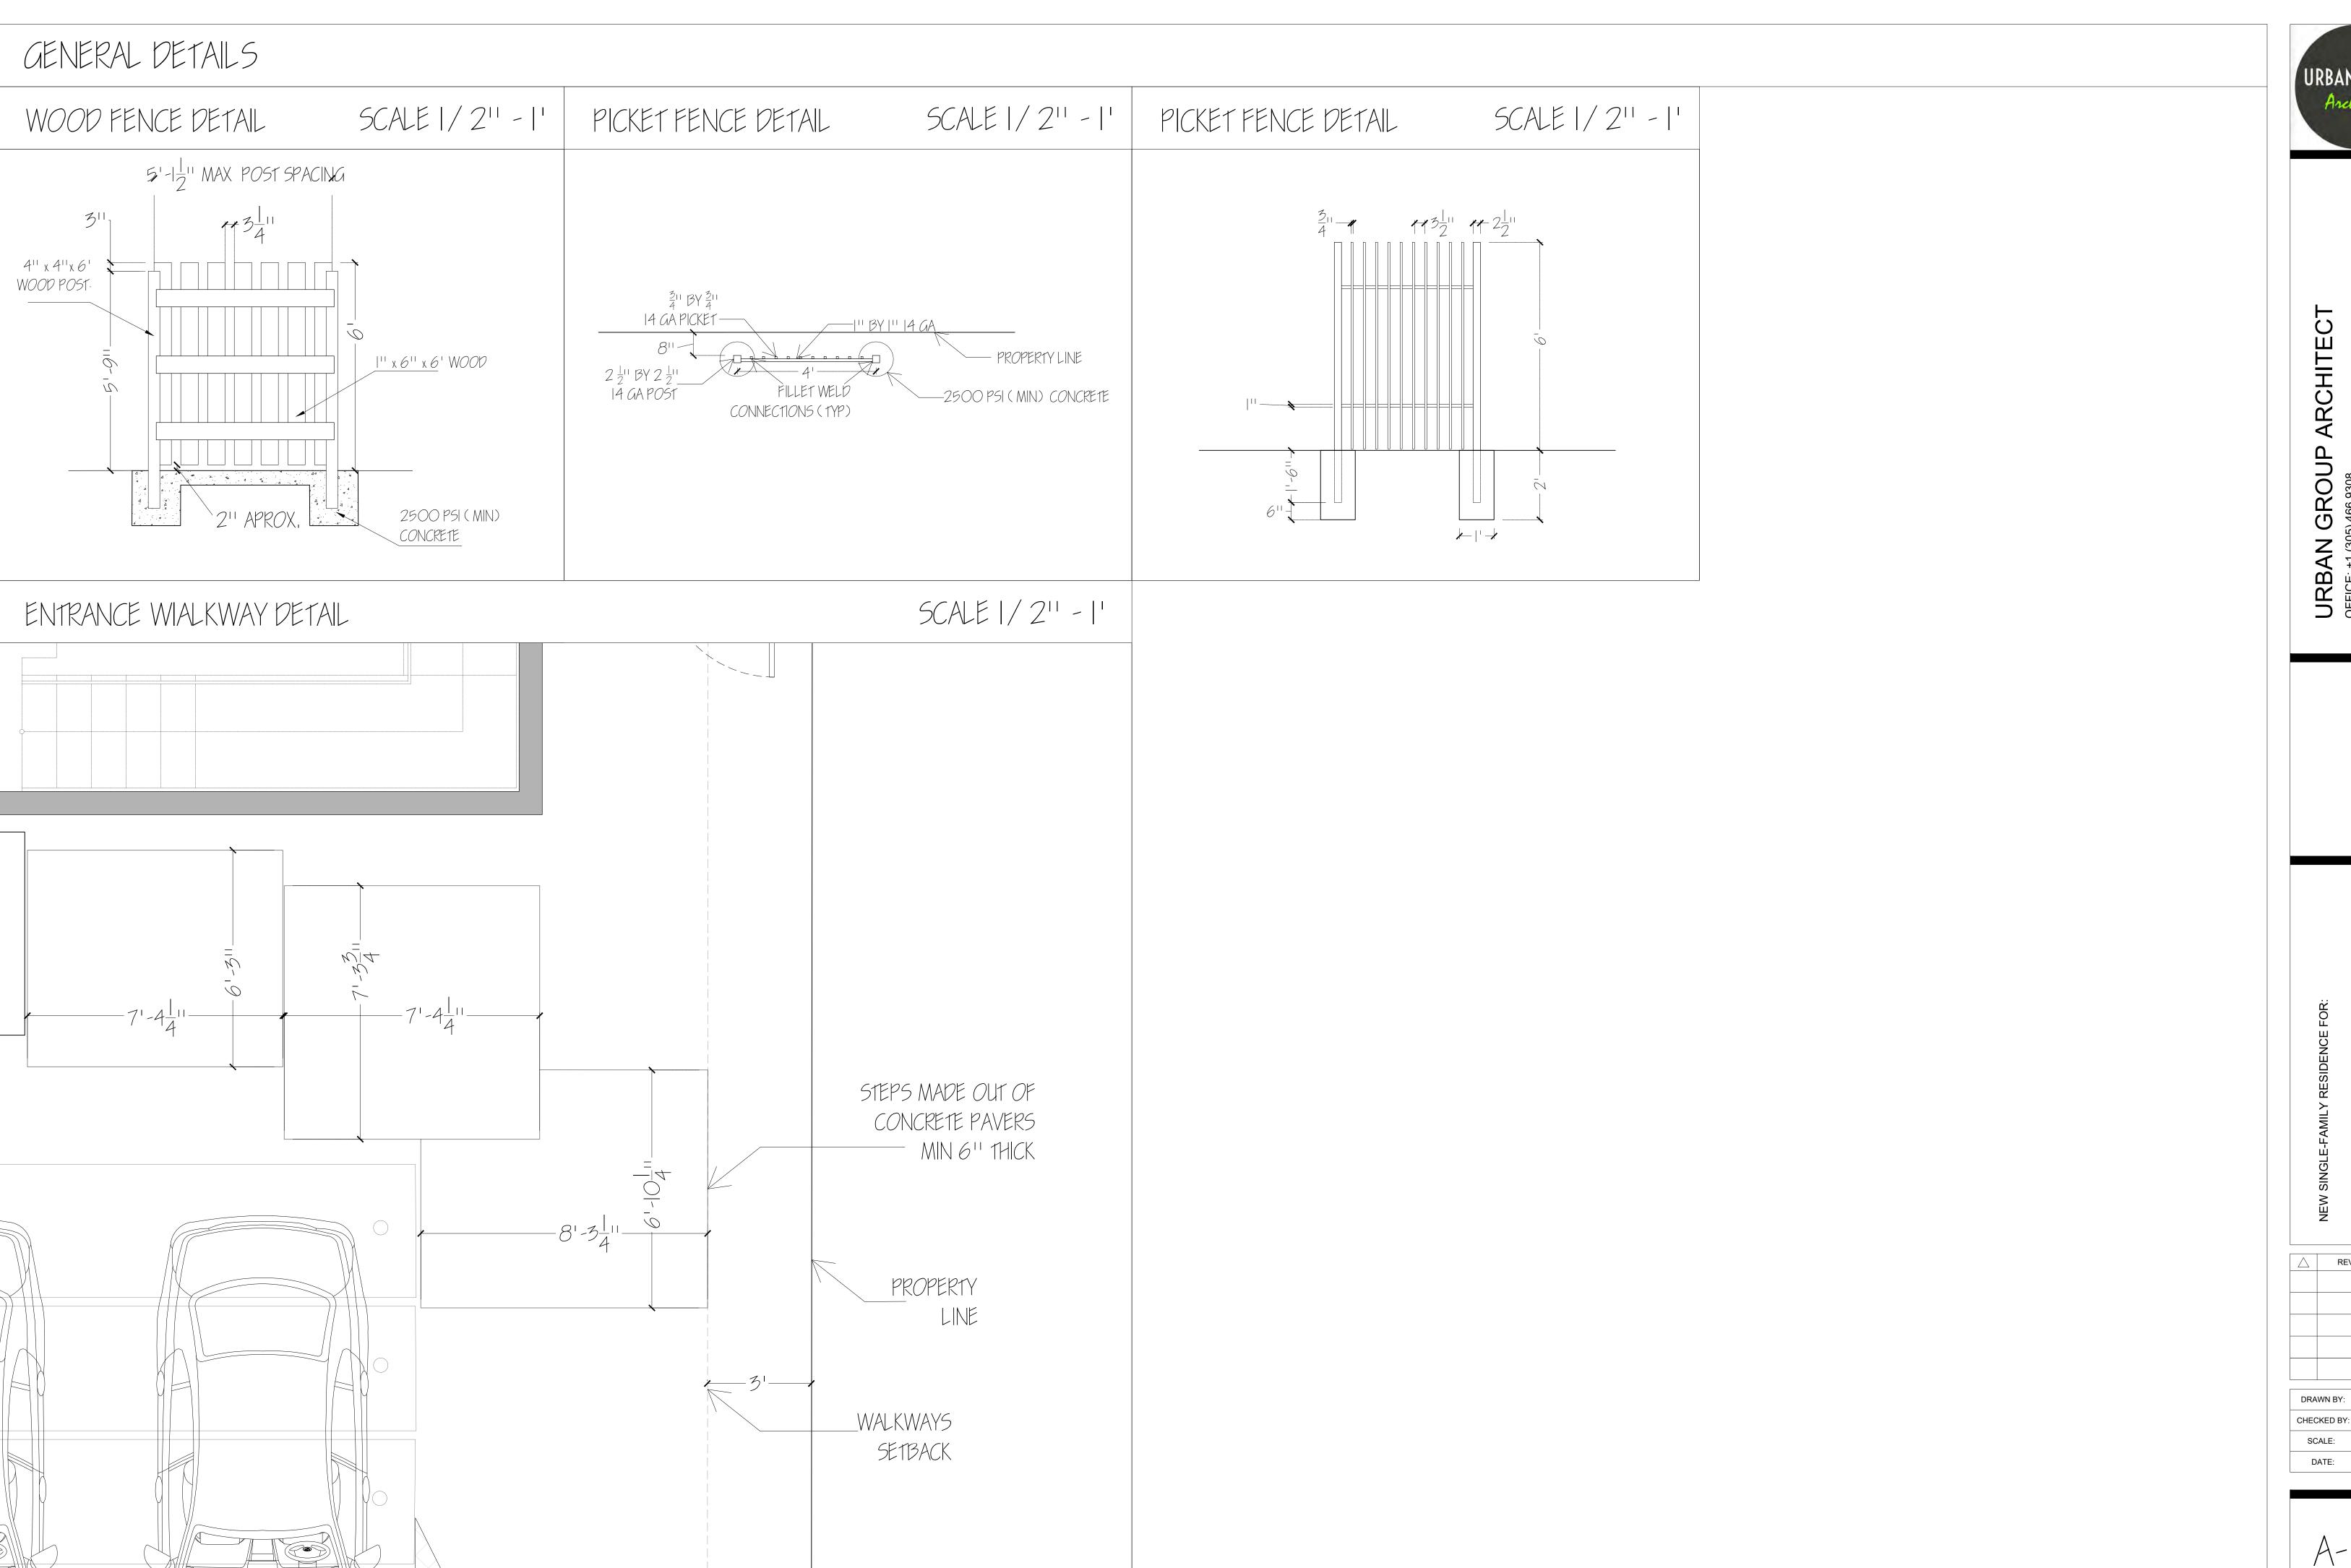

Zoning Classification: RS-6.

Land Use: Low Residential (LRES).

Site Square Footage: 8,175.71 SF.