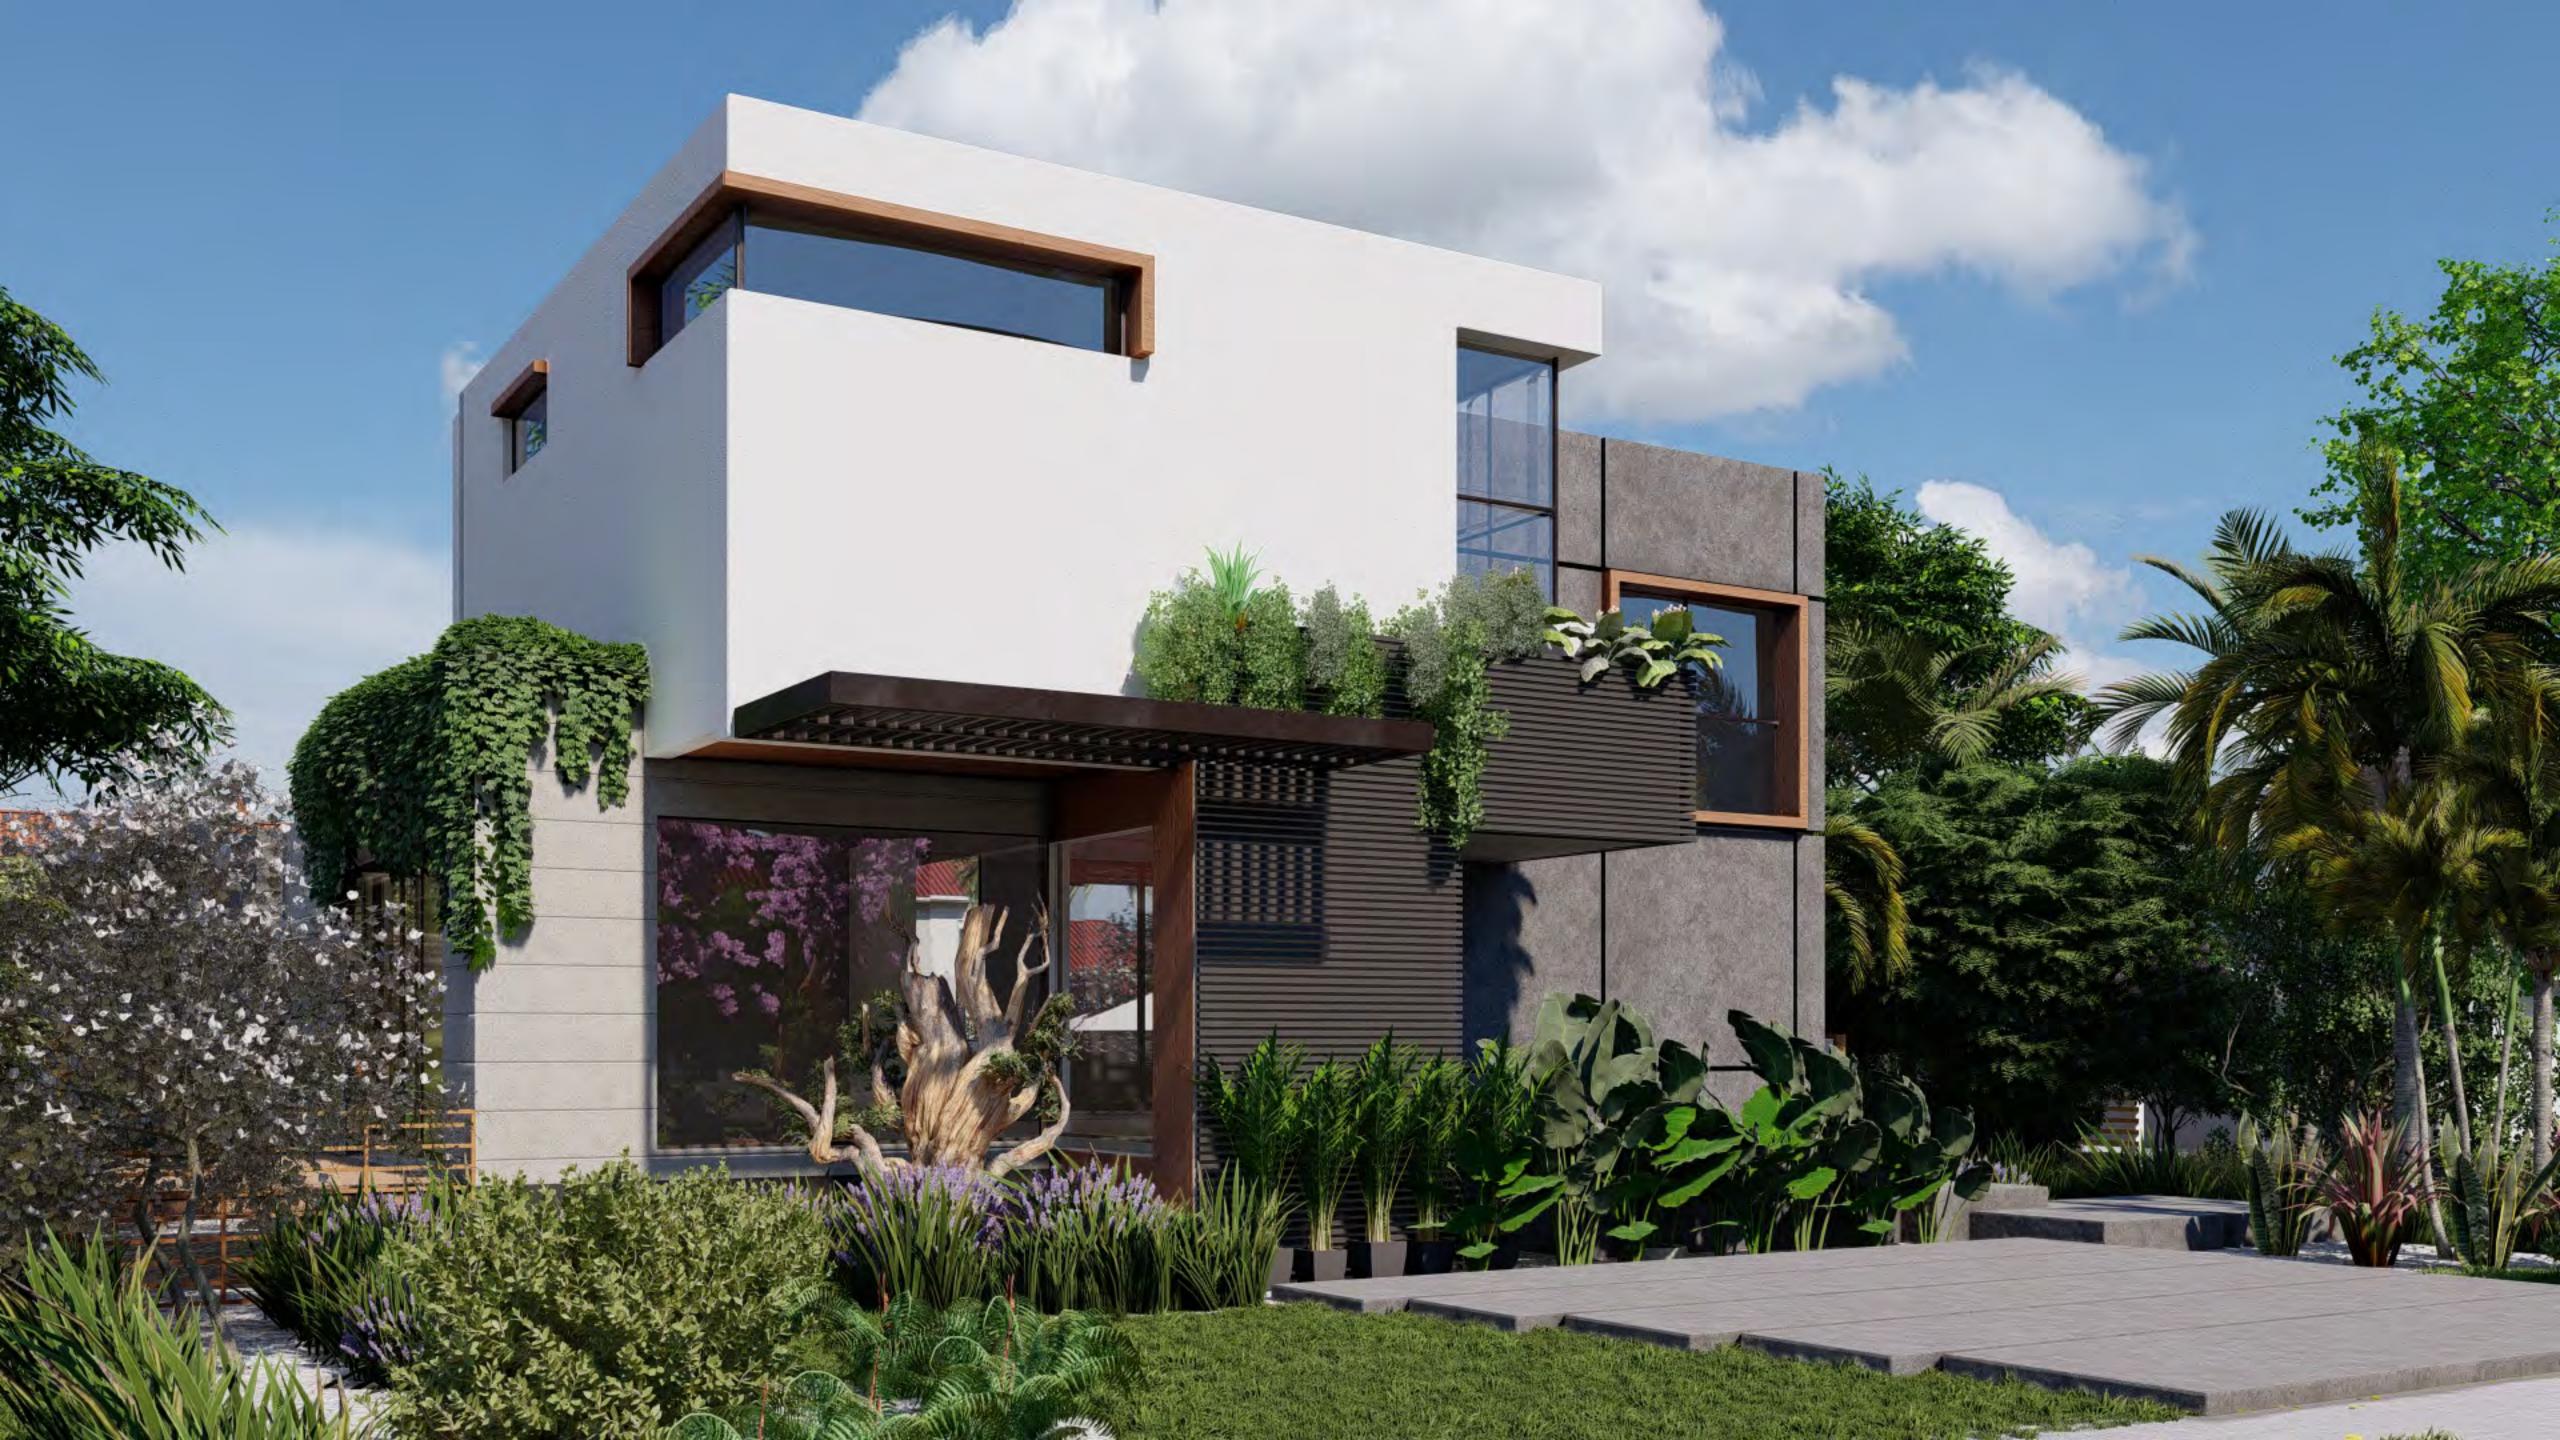

# **COLOR RENDERINGS**

**Property.** The property is located at 1621 Jefferson St. The lot has 8,175.71 square feet in size and is identified by the Broward County Property Appraiser by ID No. 514215022680. The lot has and existing building built in 1948/1950 which will be demolished to build a new house. The design intent for this new single-family residence is modern.

### 1. Integrity of Location

The house's concept is to experiment with different volumes that create spaces, as one of the ideas in the implementation is to ensure that the house, despite having to be elevated by code requirements, is implanted generously. The search for exterior-interior integration is highlighted without sacrificing privacy in the front;

despite large windows, both the pedestrian and the owner maintain their privacy. The modern typology of the proposed new single-family residence respects all the zoning setbacks and heights. The design intent includes for the owner to enjoy an inviting recreational area for that the landscaping work is another area where a lot of effort is put in to ensure that the vegetation blends in with the architecture and softens the modern volumes. The hunt for a modern home, but warm is the first goal en our residential design.

### 3. Materials

The proposed residence is structurally designed with block and logwood, with the facade materials primarily consisting of stucco, simulated wood, exposed concrete, and steel claddings. The stucco will be painted white, and the steel claddings will be black. All these materials are compatible with the homes in the neighborhood.