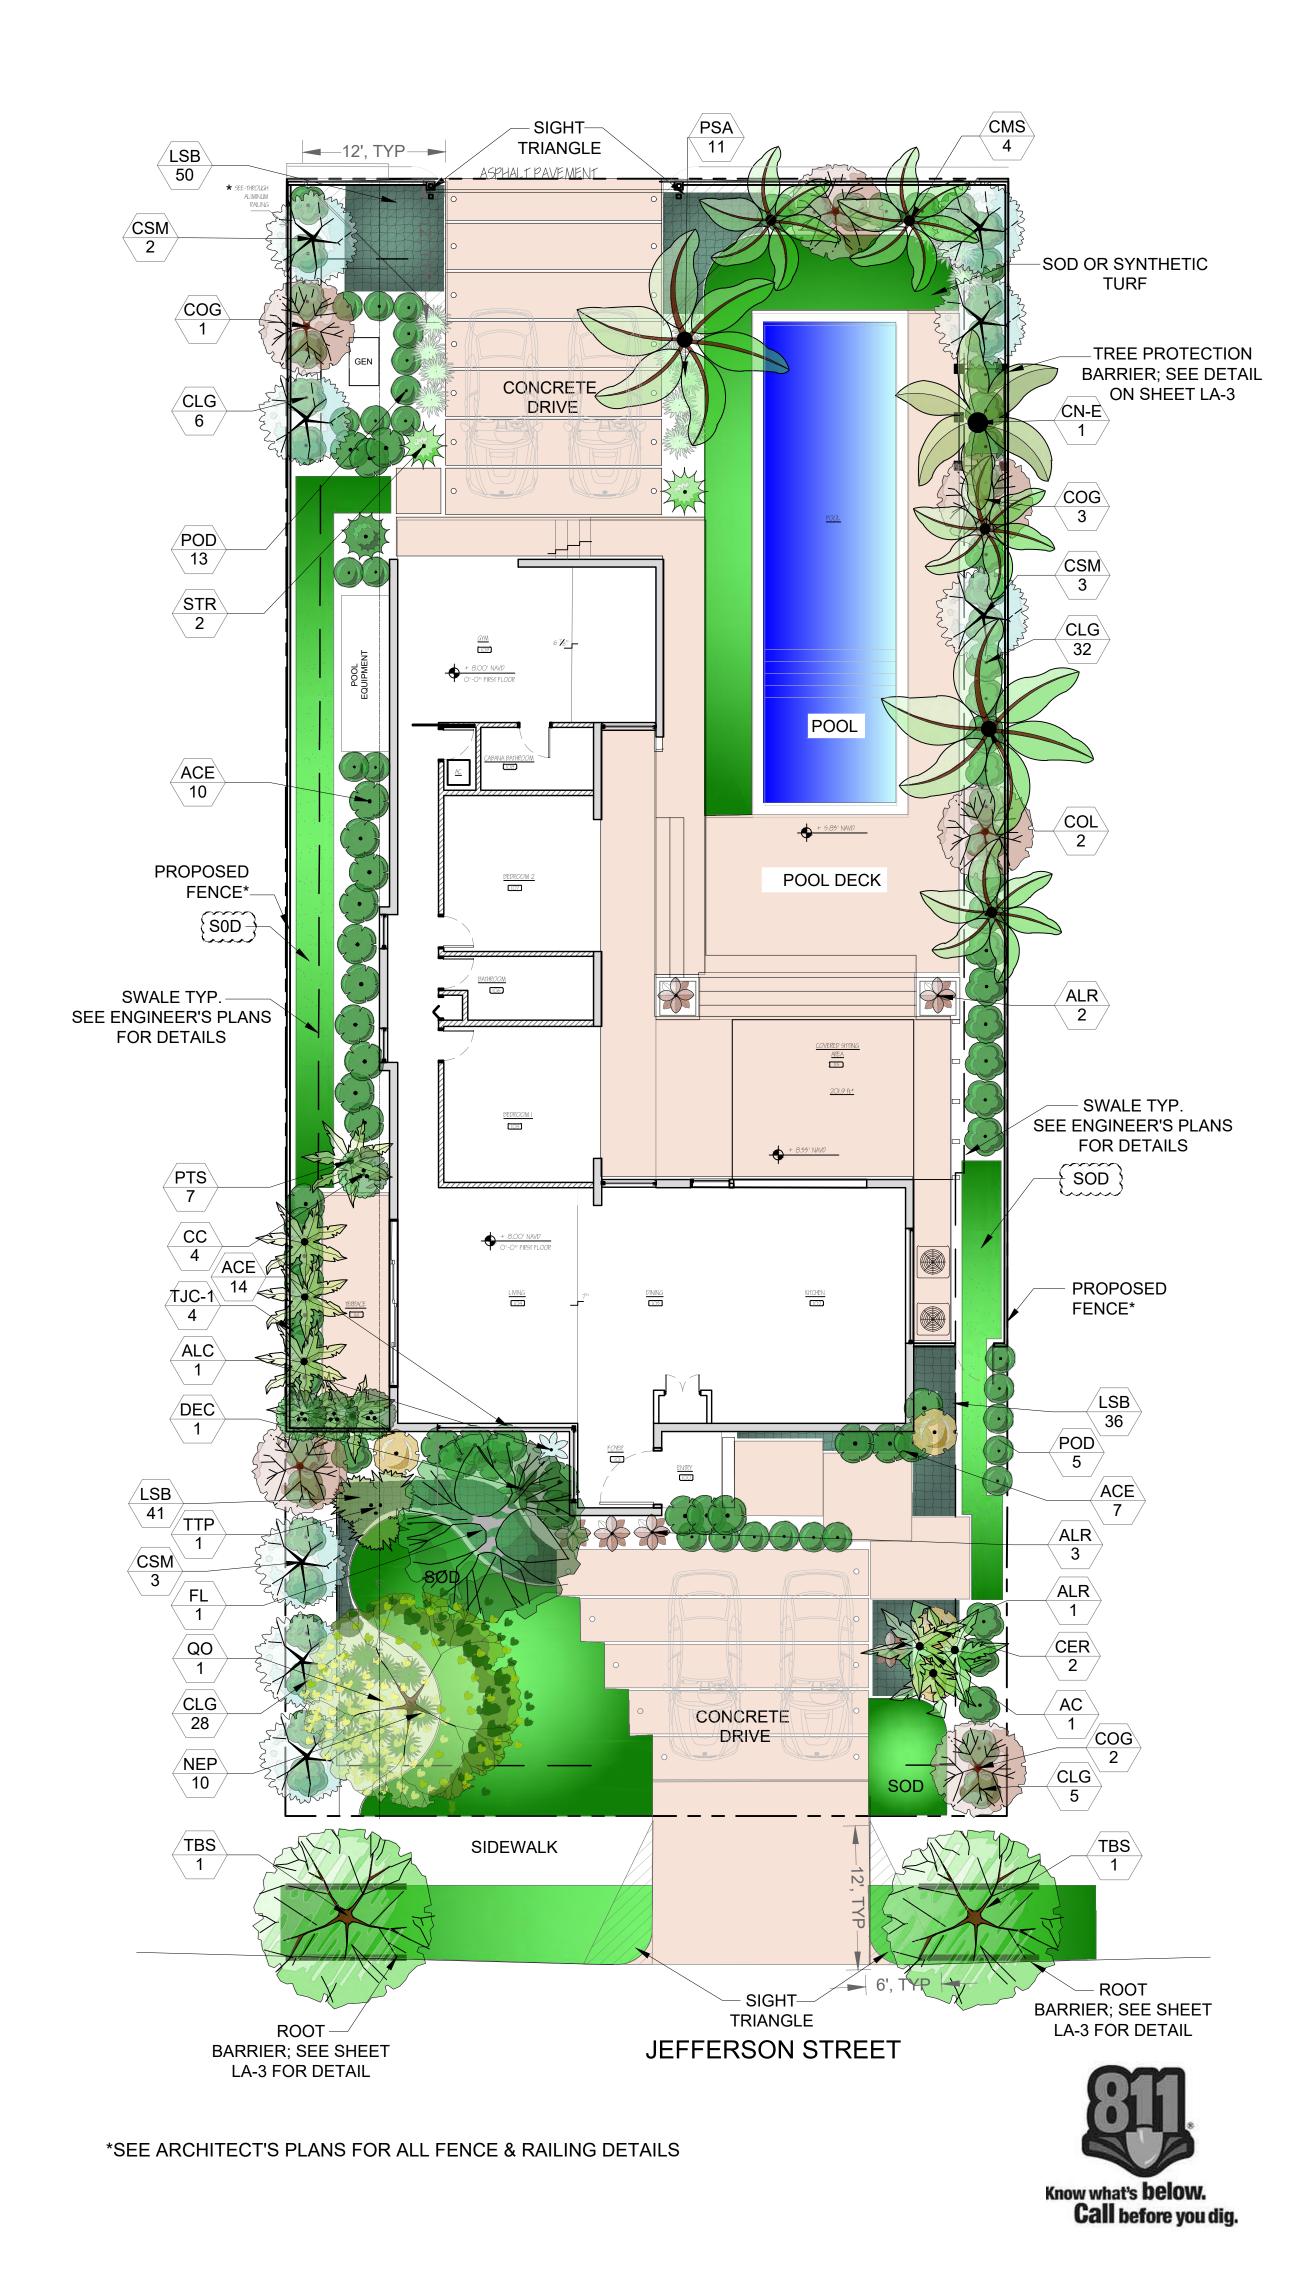

# NEW RESIDENCE FOR: ABELLA RESIDENCE

1621 JEFFERSON ST., HOLLYWOOD FL 33020

# LEGAL DESCRIPTION & PROJECT INFORMATION

Project Owner: Djazir Abella, Brigitte Abella

Project Address: 1621 Jefferson St., Hollywood FL 33020.

Folio: 514215022680.

<u>Legal Description</u>: Hollywood 1-21 B Lots 10 and 11 W 1/2 block 67 of "Hollywood Lakes", according to the plat there of, as recorded in plat book 1, page 32, of the public records of Broward County, Florida.

Zoning Classification: RS-6.

Land Use: Low Residential (LRES).

Site Square Footage: 8,175.71 SF.