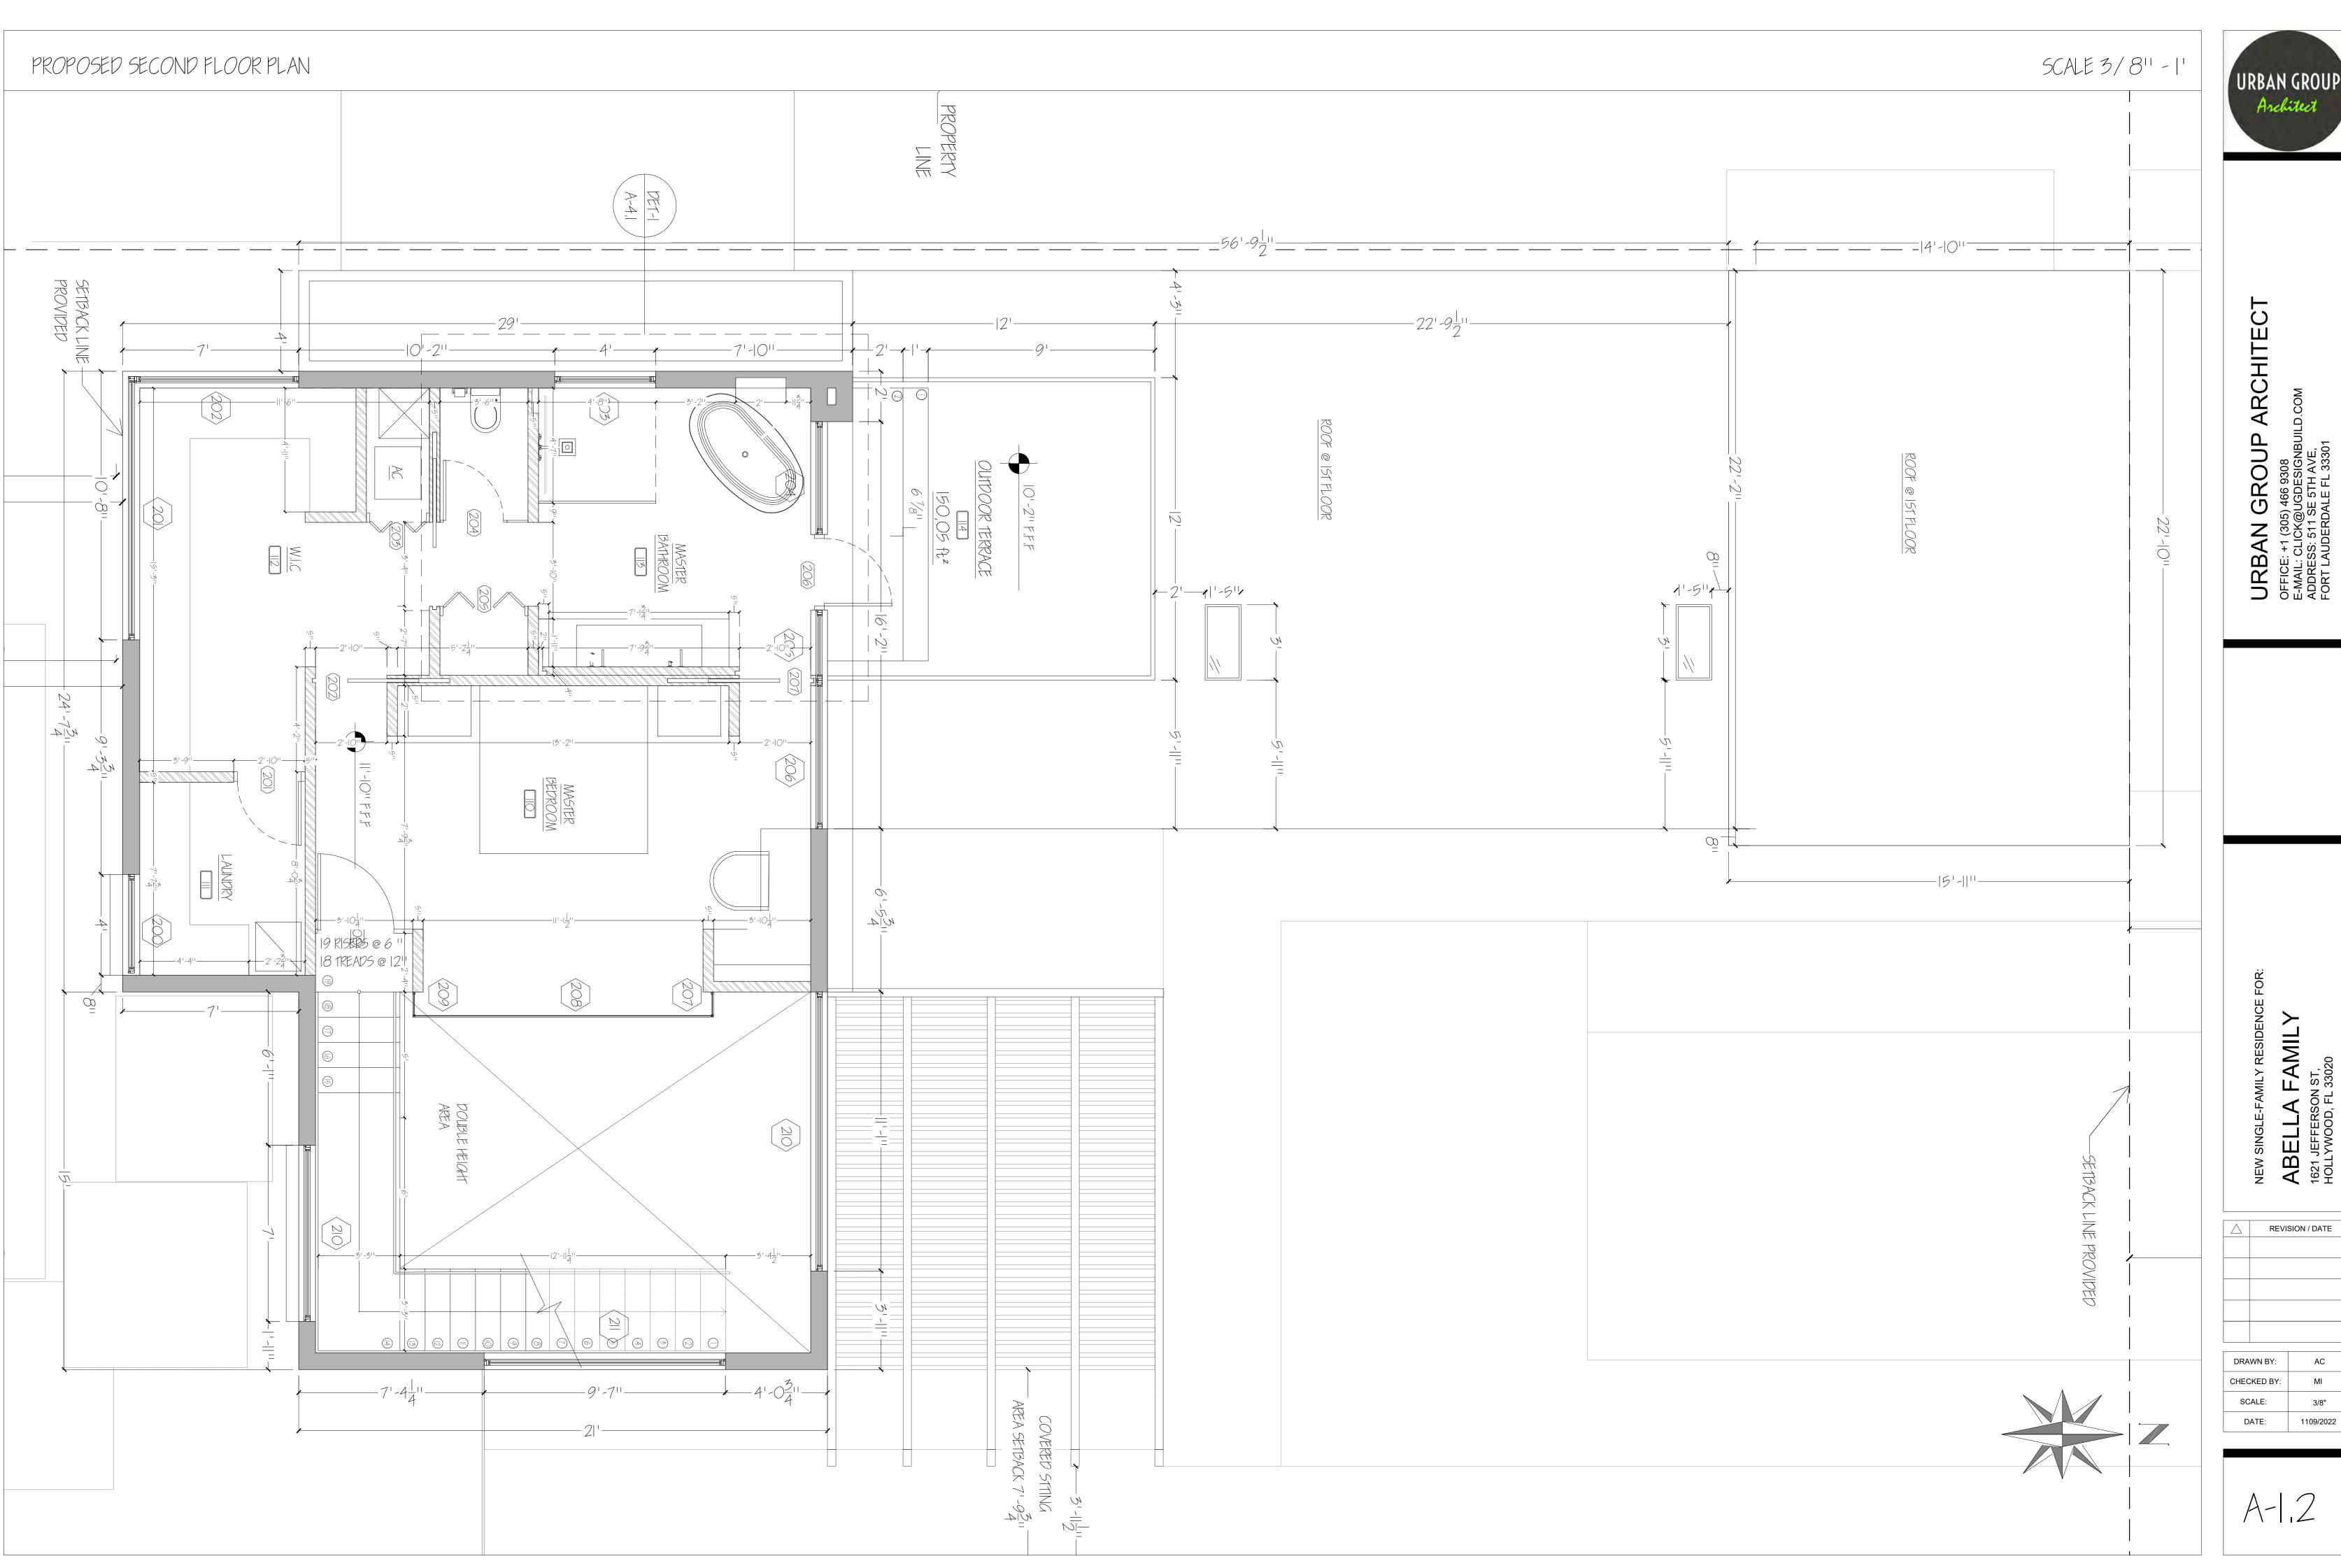

# LEGAL DESCRIPTION & PROJECT INFORMATION

Project Owner: Djazir Abella, Brigitte Abella

Project Address: 1621 Jefferson St., Hollywood FL 33020.

Folio: 514215022680.

<u>Legal Description</u>: Hollywood 1-21 B Lots 10 and 11 W 1/2 block 67 of "Hollywood Lakes", according to the plat there of, as recorded in plat book 1, page 32, of the public records of Broward County, Florida.

Zoning Classification: RS-6.

Land Use: Low Residential (LRES).

Site Square Footage: 8,175.71 SF.