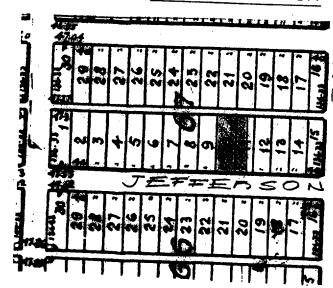

# HISTORY OF PERMIT ACTIVITY

NAME OF OWNER P. DIMAN ADDRESS 1621 JEWELLSON ST LEGAL DESCRIPTION Control of the control DESCRIPTION OF CONST. ARCHITECT: PERMIT TYPE NO. DATE TO MICH HAT. OF CUT. BLDG. ROOF ELECTRICAL 37099 3-17-67 HID M.C. PLUMB ING GAS SEPTIC, SEWER A/CDUCTER D. W. SCREEN ENCL. POOL DRIVEWAY FENCE and the Selection of Experience of a selection of the sel tiena sikolikaassa nyikaassi oo i The Arthur States of Commencer Commencer.