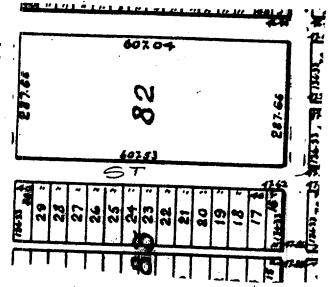

# LEGAL DESCRIPTION & PROJECT INFORMATION

Project Owner: Djazir Abella, Brigitte Abella

Project Address: 1621 Jefferson St., Hollywood FL 33020.

Folio: 514215022680.

<u>Legal Description</u>: Hollywood 1-21 B Lots 10 and 11 W 1/2 block 67 of "Hollywood Lakes", according to the plat there of, as recorded in plat book 1, page 32, of the public records of Broward County, Florida.

Zoning Classification: RS-6.

Land Use: Low Residential (LRES).

Site Square Footage: 8,175.71 SF.