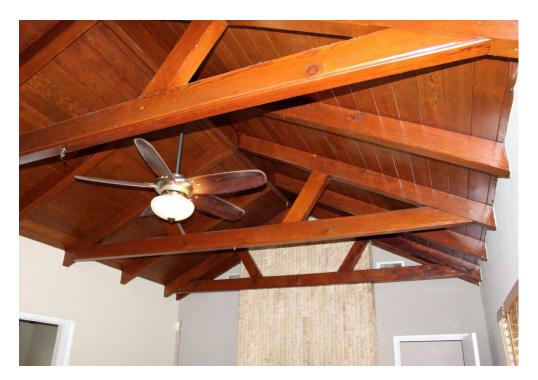

Sincerely,

Urban Group Architect.

The possibility of restoring / remodeling and expanding the house was studied by the owners as the first option, maintaining the architectural essence of the house, however, the owners' desire to expand the house is truncated by having to raise the level of the house to FEMA, which not only implies raising the ground level but also having to raise the levels of windows, doors and the roof, adding to this having to update the mechanical, electrical and plumbing systems of the current home, restoration/remodeling costs rise.

Not only was the possibility of restoring and remodeling studied, but also the possibility of reusing the existing structure on the land, but the conclusion of each study remains that it is better to demolish and rebuild.