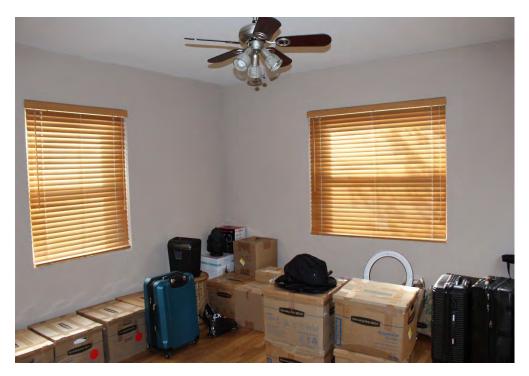

Sincerely,

Urban Group Architect.

The possibility of restoring / remodeling and expanding the house was studied by the owners as the first option, maintaining the architectural essence of the house, however, the owners' desire to expand the house is truncated by having to raise the level of the house to FEMA, which not only implies raising the ground level but also having to raise the levels of windows, doors and the roof, adding to this having to update the mechanical, electrical and plumbing systems of the current home, restoration/remodeling costs rise.

Not only was the possibility of restoring and remodeling studied, but also the possibility of reusing the existing structure on the land, but the conclusion of each study remains that it is better to demolish and rebuild.