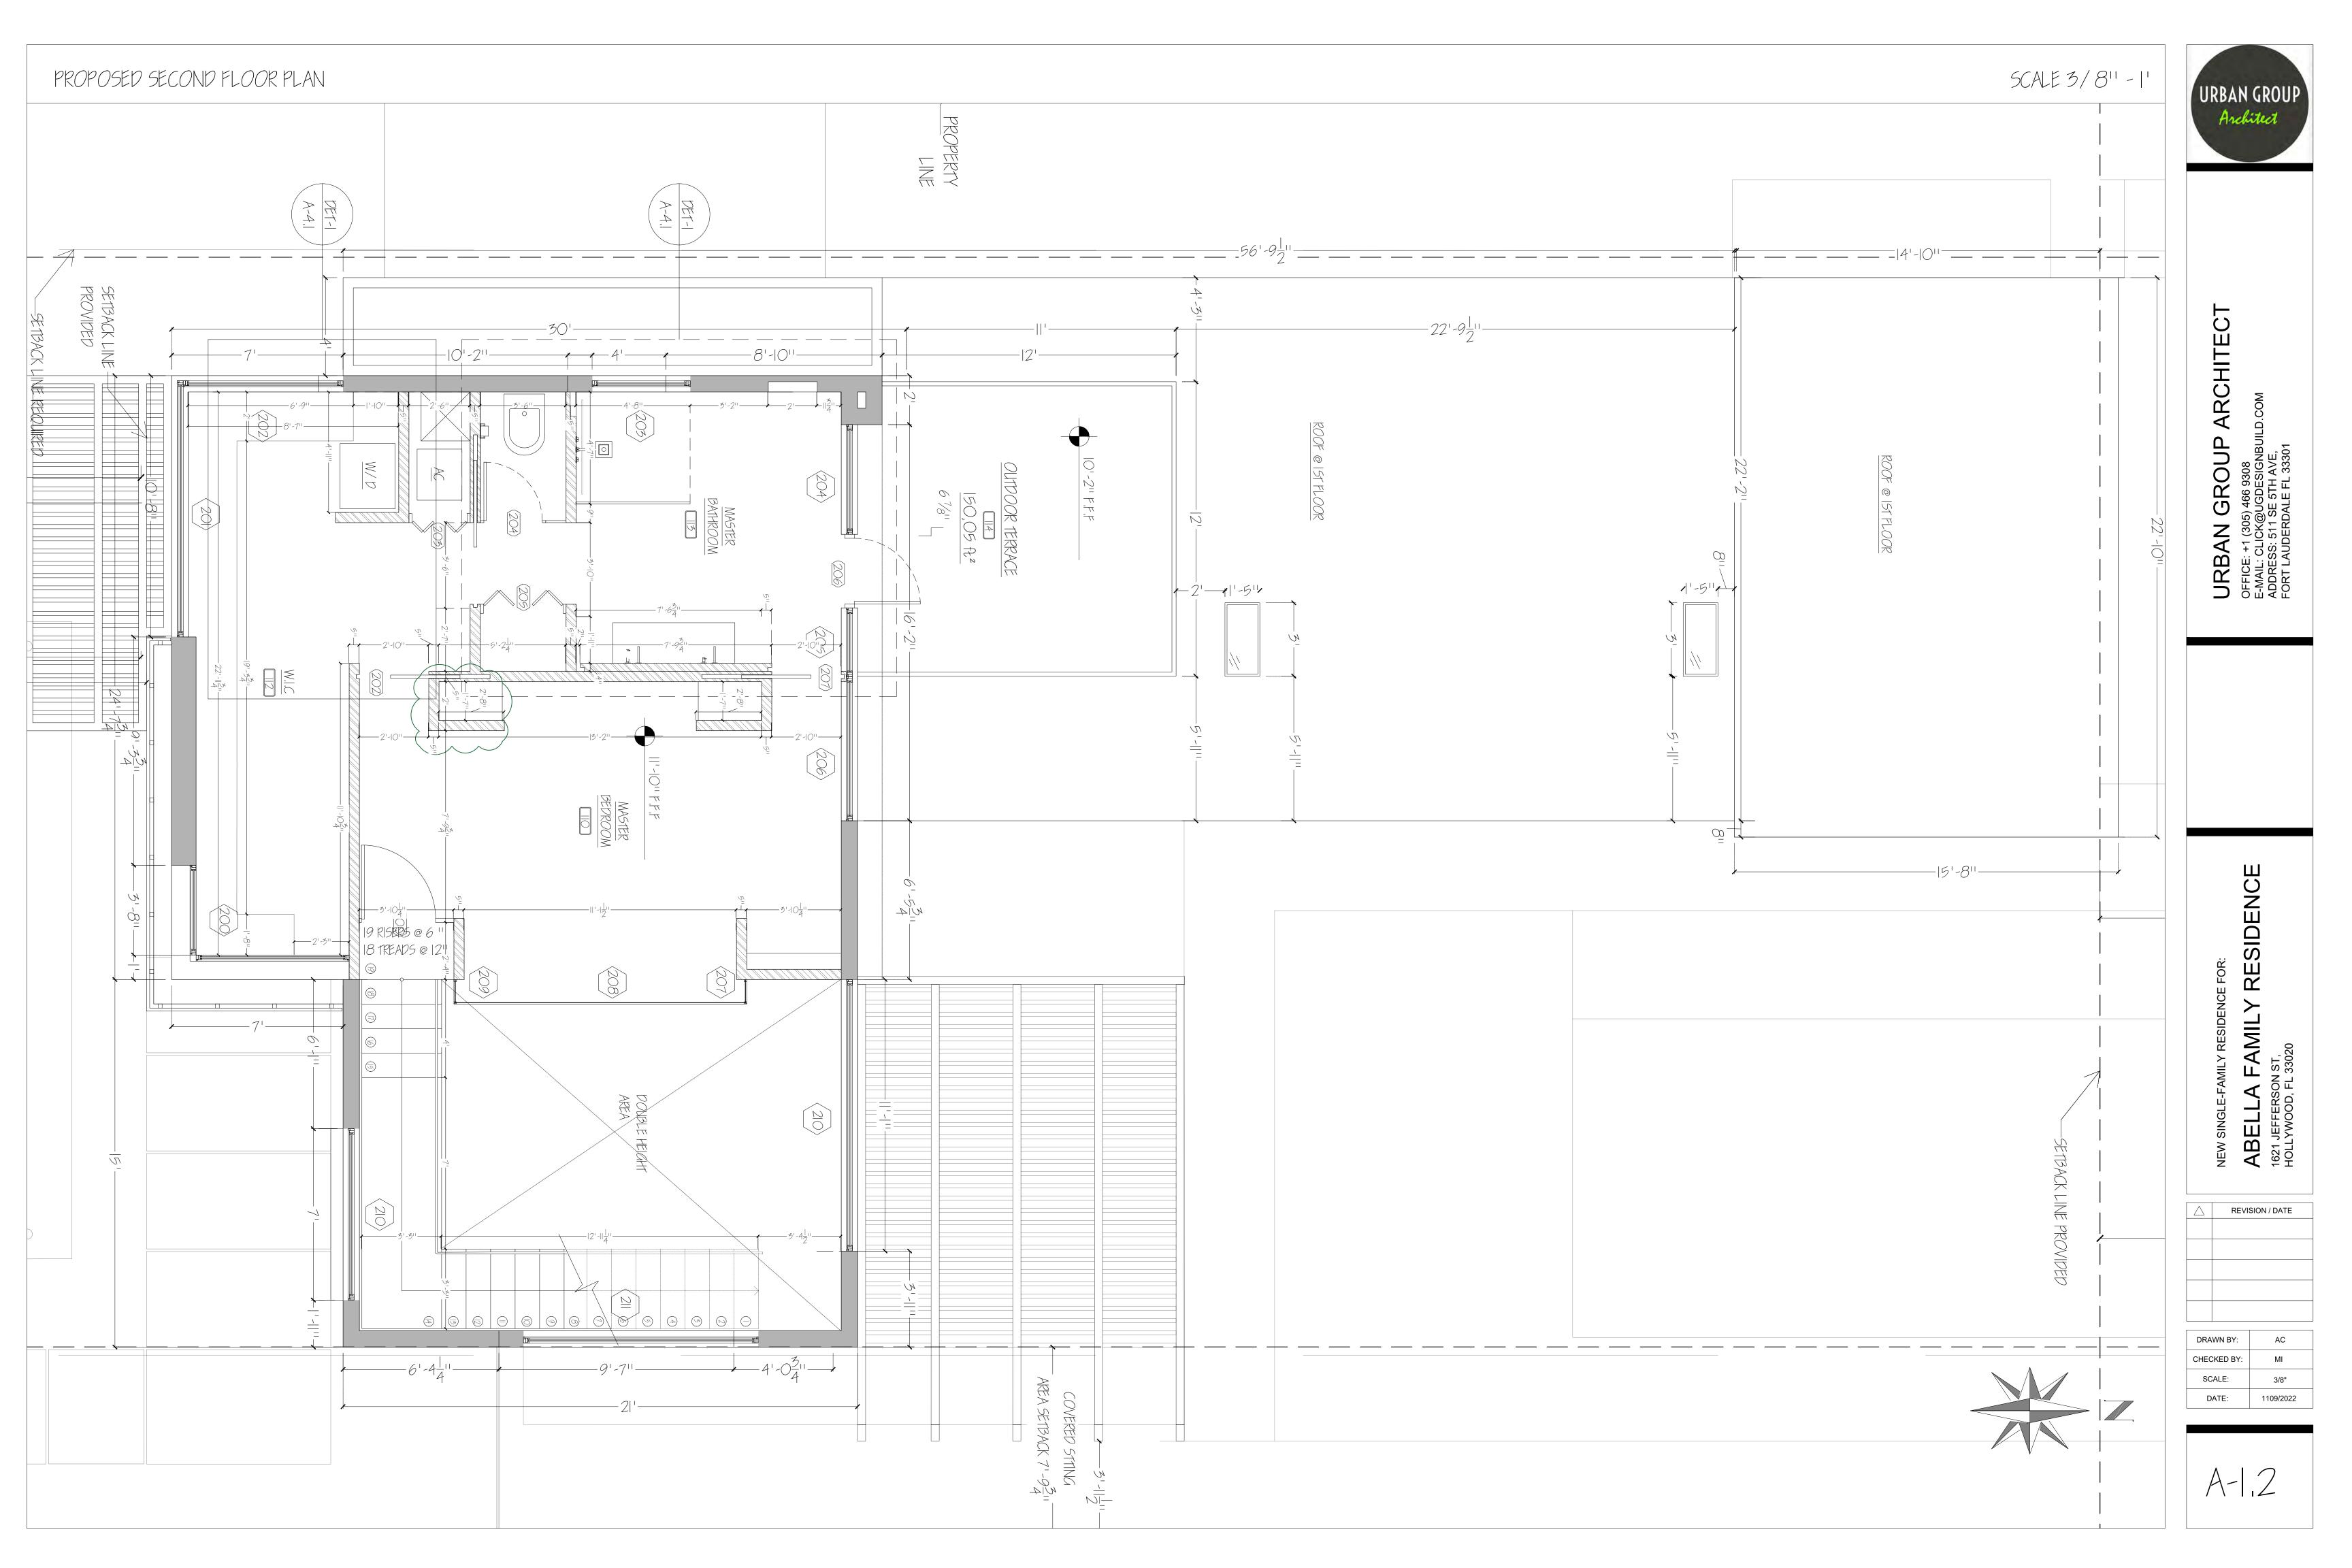

# LEGAL DESCRIPTION & PROJECT INFORMATION

Project Owner: Djazir Abella, Brigitte Abella

Project Address: 1621 Jefferson St., Hollywood FL 33020.

Folio: 514215022680.

<u>Legal Description</u>: Hollywood 1-21 B Lots 10 and 11 W 1/2 block 67 of "Hollywood Lakes", according to the plat there of, as recorded in plat book 1, page 32, of the public records of Broward County, Florida.

Zoning Classification: RS-6.

Land Use: Low Residential (LRES).

Site Square Footage: 8,175.71 SF.

**Property.** The property is located at 1621 Jefferson St. The lot has 8,175.71 square feet in size and is identified by the Broward County Property Appraiser by ID No. 514215022680. The lot has and existing building built in 1948/1950 which will be demolished to build a new house. The design intent for this new single-family residence is modern.