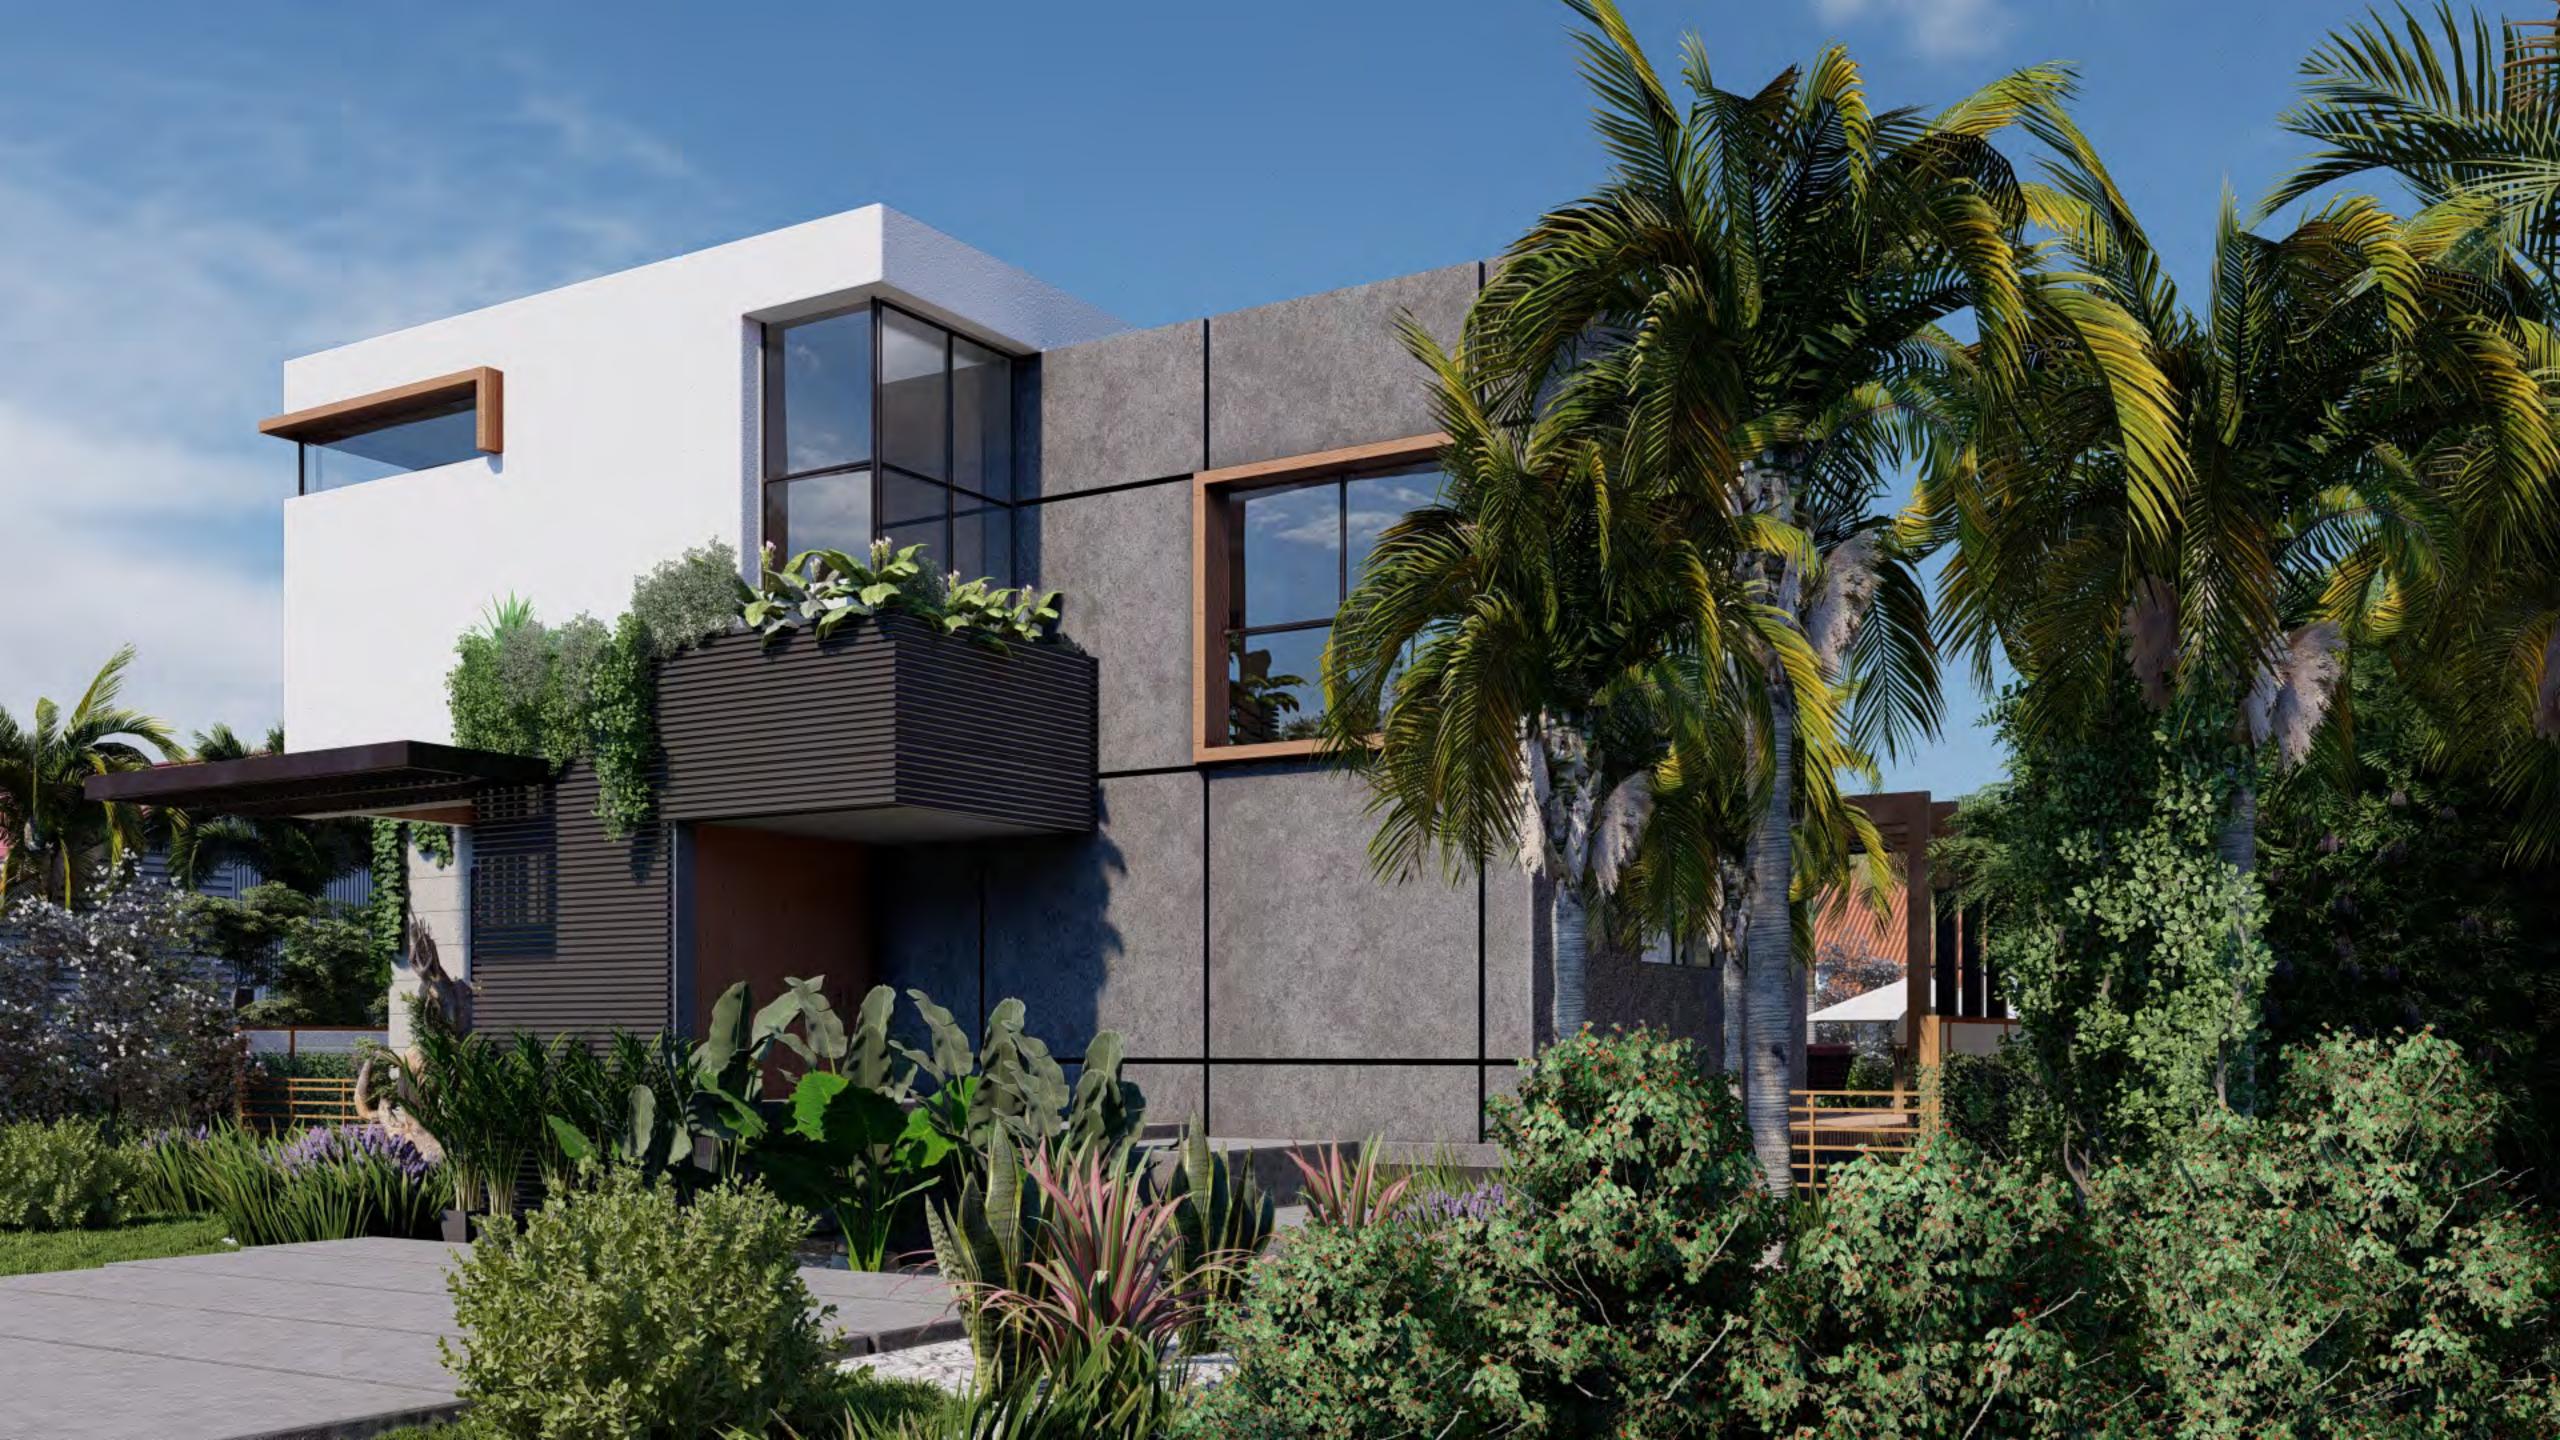

# **COLOR RENDERINGS**

**Property.** The property is located at 1621 Jefferson St. The lot has 8,175.71 square feet in size and is identified by the Broward County Property Appraiser by ID No. 514215022680. The lot has and existing building built in 1948/1950 which will be demolished to build a new house. The design intent for this new single-family residence is modern.

### 1. Integrity of Location

The house's concept is to experiment with different volumes that create spaces, as one of the ideas in the implementation is to ensure that the house, despite having to be elevated by code requirements, is implanted generously. The search for exterior-interior integration is highlighted without sacrificing privacy in the front;

despite large windows, both the pedestrian and the owner maintain their privacy. The modern typology of the proposed new single-family residence respects all the zoning setbacks and heights. The design intent includes for the owner to enjoy an inviting recreational area for that the landscaping work is another area where a lot of effort is put in to ensure that the vegetation blends in with the architecture and softens the modern volumes. The hunt for a modern home, but warm is the first goal en our residential design.

### 3. Materials

The proposed residence is structurally designed with block and logwood, with the facade materials primarily consisting of stucco, simulated wood, exposed concrete, and steel claddings. The stucco will be painted white, and the steel claddings will be black. All these materials are compatible with the homes in the neighborhood.