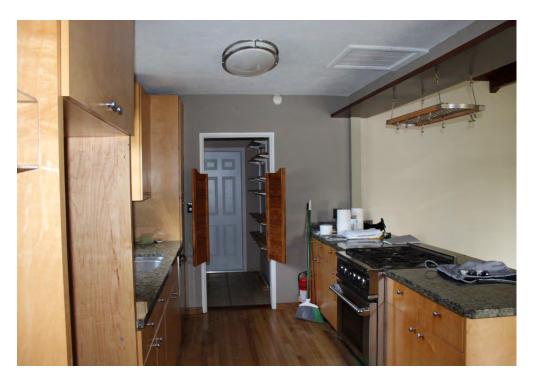

Sincerely,

Urban Group Architect.

The possibility of restoring / remodeling and expanding the house was studied by the owners as the first option, maintaining the architectural essence of the house, however, the owners' desire to expand the house is truncated by having to raise the level of the house to FEMA, which not only implies raising the ground level but also having to raise the levels of windows, doors and the roof, adding to this having to update the mechanical, electrical and plumbing systems of the current home, restoration/remodeling costs rise.

Not only was the possibility of restoring and remodeling studied, but also the possibility of reusing the existing structure on the land, but the conclusion of each study remains that it is better to demolish and rebuild.