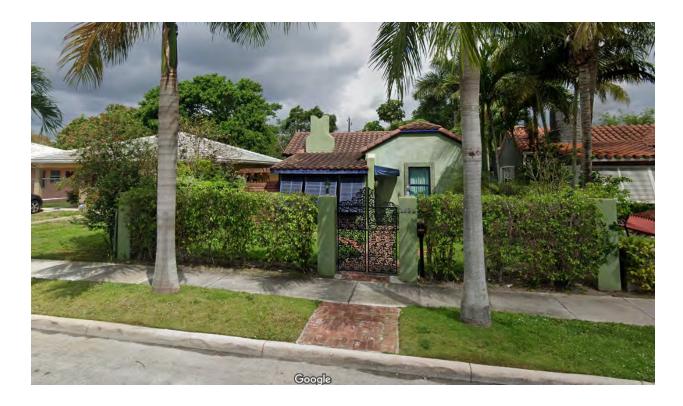

NOX AVE #5 MIAMI BEACH, FL 33139

### **PAY YOUR TAXES ONLINE AT:** broward.county-taxes.com

If Postmarked By Please Pay Nov 30, 2021 \$0.00

Please Pay Only One Amount

# LEGAL DESCRIPTION & PROJECT INFORMATION

Project Owner: Djazir Abella, Brigitte Abella

Project Address: 1621 Jefferson St., Hollywood FL 33020.

Folio: 514215022680.

<u>Legal Description</u>: Hollywood 1-21 B Lots 10 and 11 W 1/2 block 67 of "Hollywood Lakes", according to the plat there of, as recorded in plat book 1, page 32, of the public records of Broward County, Florida.

Zoning Classification: RS-6.

Land Use: Low Residential (LRES).

Site Square Footage: 8,175.71 SF.

# **COLOR RENDERINGS**









# **COLOR PHOTOGRAPHS OF SUBJECT SITE AND ADJACENT PROPERTIES**

# Subject Site





# **ADJACENT PROPERTIES**









# **CRITERIA STATEMENT**



# March 1rd, 2022

Planning and Zoning Board City of Hollywood 2600 Hollywood Boulevard, Hollywood FL, 33022

# RE: CRITERIA STATEMENT(S) FOR APPLICABLE CRITERIA FOR HISTORIC PRESERVATION BOARD AT 1621 JEFFERSON ST.

Dear Planning and Zoning Board,

This firm represents Mr. Djazir Abella and his wife Brigitte Abella (the "Applicant"), owners of the lot located at 1621 Jefferson St., ("Property"). Please consider this letter the applicant's letter of intent in support of an application seeking a certificate of appropriateness for design for a new proposed single-family residence of such lot mentioned above.

**Property.** The property is located at 1621 Jefferson St. The lot has 8,175.71 square feet in size and is identified by the Broward County Property