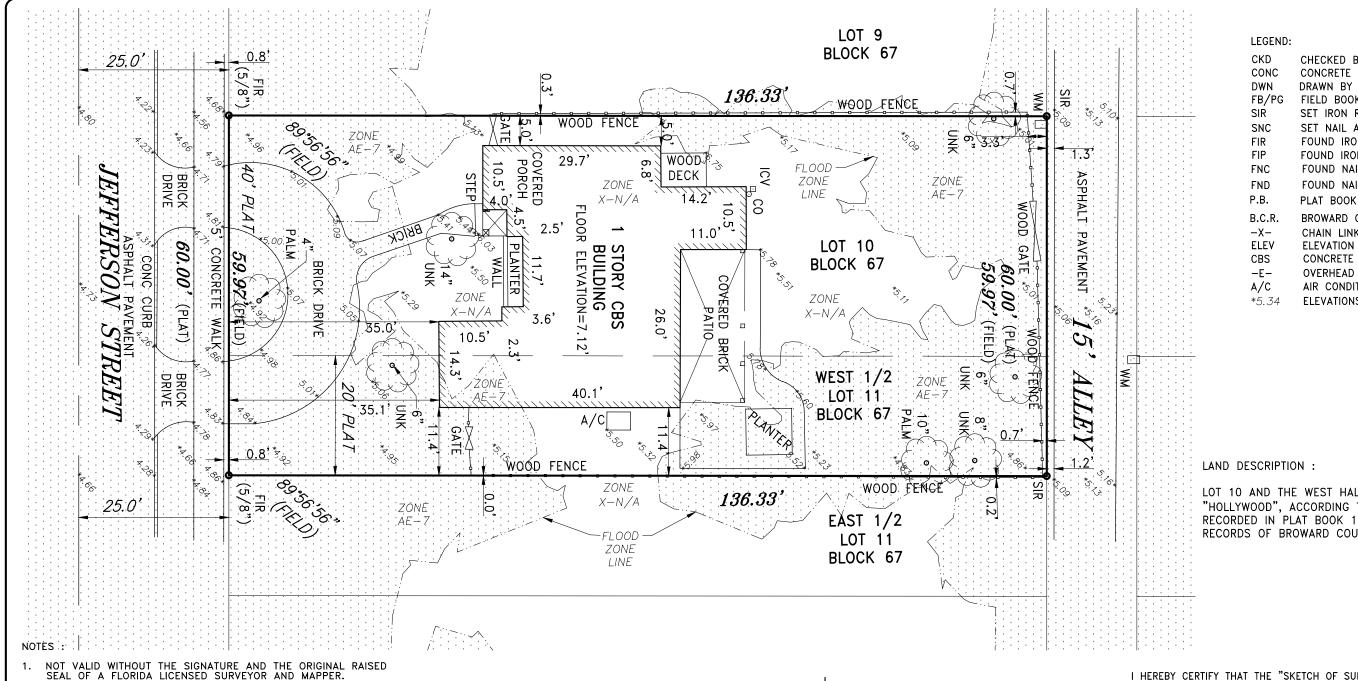

# LEGAL DESCRIPTION & PROJECT INFORMATION

Project Owner: Djazir Abella, Brigitte Abella

Project Address: 1621 Jefferson St., Hollywood FL 33020.

Folio: 514215022680.

<u>Legal Description</u>: Hollywood 1-21 B Lots 10 and 11 W 1/2 block 67 of "Hollywood Lakes", according to the plat there of, as recorded in plat book 1, page 32, of the public records of Broward County, Florida.

Zoning Classification: RS-6.

Land Use: Low Residential (LRES).

Site Square Footage: 8,175.71 SF.