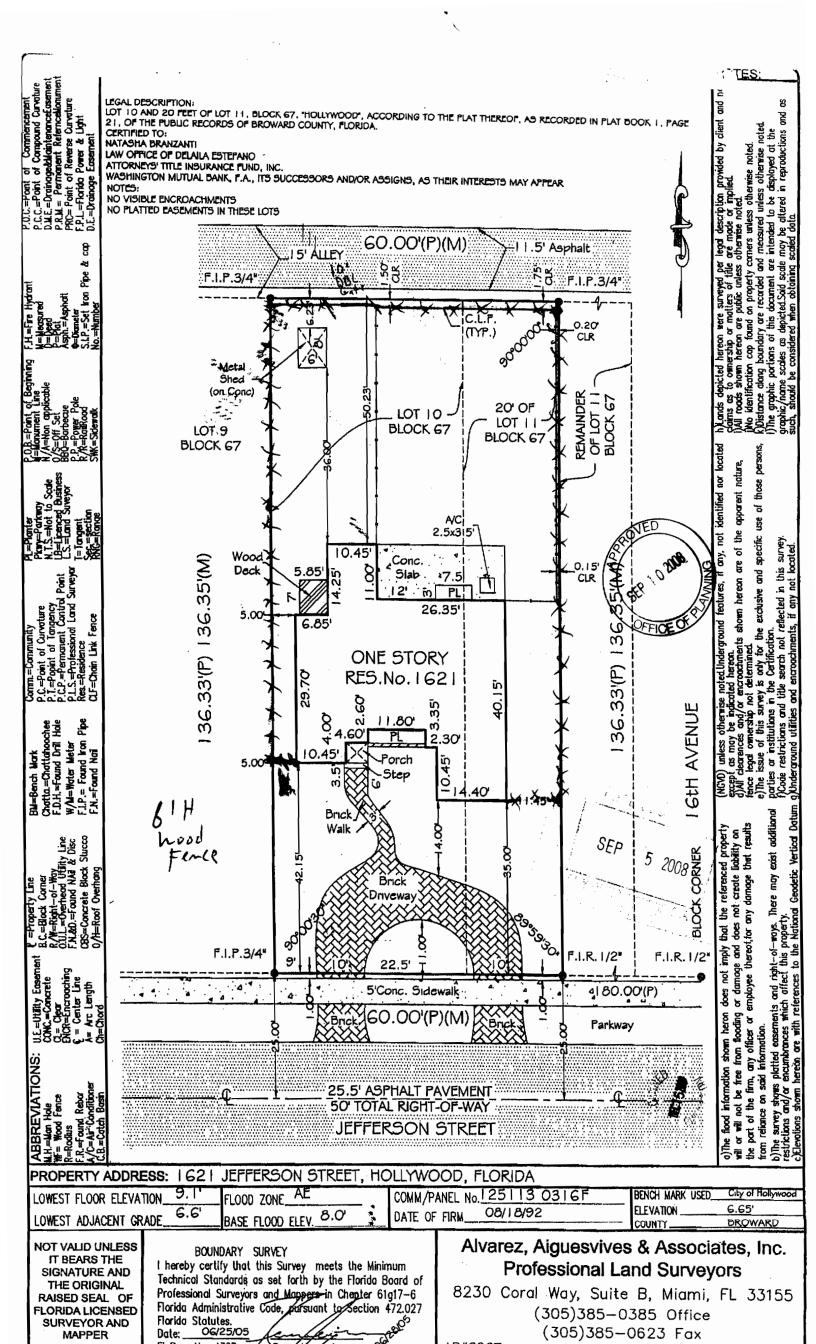

# LEGAL DESCRIPTION & PROJECT INFORMATION

Project Owner: Djazir Abella, Brigitte Abella

Project Address: 1621 Jefferson St., Hollywood FL 33020.

Folio: 514215022680.

<u>Legal Description</u>: Hollywood 1-21 B Lots 10 and 11 W 1/2 block 67 of "Hollywood Lakes", according to the plat there of, as recorded in plat book 1, page 32, of the public records of Broward County, Florida.

Zoning Classification: RS-6.

Land Use: Low Residential (LRES).

Site Square Footage: 8,175.71 SF.