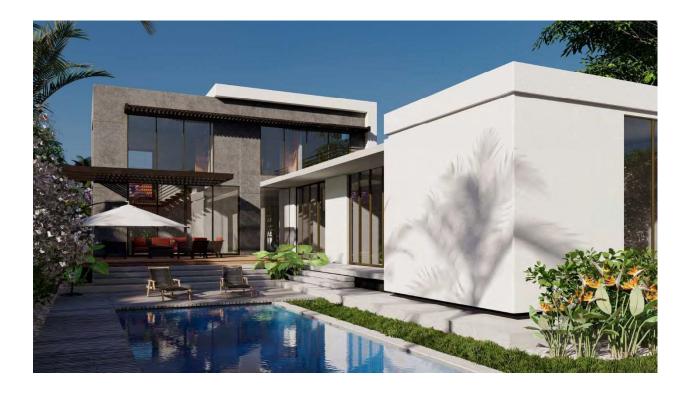

# **COLOR RENDERINGS**

**Property.** The property is located at 1621 Jefferson St. The lot has 8,175.71 square feet in size and is identified by the Broward County Property Appraiser by ID No. 514215022680. The lot has and existing building built in 1948/1950 which will be demolished to build a new house. The design intent for this new single-family residence is modern.

### 1. Integrity of Location

The house's concept is to experiment with different volumes that create spaces, as one of the ideas in the implementation is to ensure that the house, despite having to be elevated by code requirements, is implanted generously. The search for exterior-interior integration is highlighted without sacrificing privacy in the front;

despite large windows, both the pedestrian and the owner maintain their privacy. The modern typology of the proposed new single-family residence respects all the zoning setbacks and heights. The design intent includes for the owner to enjoy an inviting recreational area for that the landscaping work is another area where a lot of effort is put in to ensure that the vegetation blends in with the architecture and softens the modern volumes. The hunt for a modern home, but warm is the first goal en our residential design.

### 2. Setting

The setting of this proposed residence is a two-story building that is compatible with the homes in the area.

### 3. Materials

The proposed residence is structurally designed with block and logwood, with the facade materials primarily consisting of stucco, simulated wood, exposed concrete, and steel claddings. The stucco will be painted white, and the steel claddings will be black. All these materials are compatible with the homes in the neighborhood.