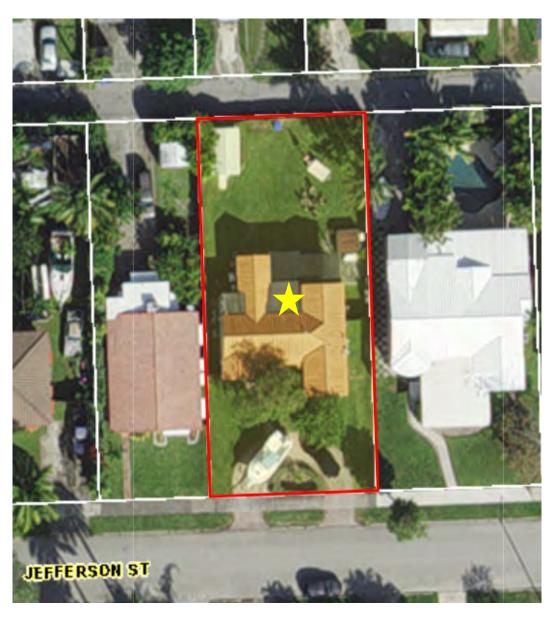

# LEGAL DESCRIPTION & PROJECT INFORMATION

Project Owner: Djazir Abella, Brigitte Abella

Project Address: 1621 Jefferson St., Hollywood FL 33020.

Folio: 514215022680.

<u>Legal Description</u>: Hollywood 1-21 B Lots 10 and 11 W 1/2 block 67 of "Hollywood Lakes", according to the plat there of, as recorded in plat book 1, page 32, of the public records of Broward County, Florida.

Zoning Classification: RS-6.

Land Use: Low Residential (LRES).

Site Square Footage: 8,175.71 SF.

# Subject Site

# **ADJACENT PROPERTIES**