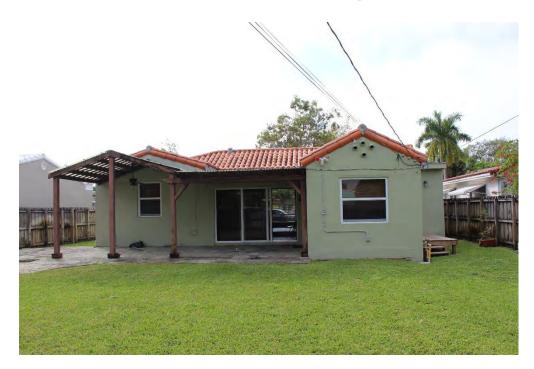

# **COLOR PHOTOGRAPHS OF SUBJECT SITE AND ADJACENT PROPERTIES**

# Subject Site

**Property.** The property is located at 1621 Jefferson St. The lot has 8,175.71 square feet in size and is identified by the Broward County Property Appraiser by ID No. 514215022680. The lot has and existing building built in 1948/1950 which will be demolished to build a new house. The design intent for this new single-family residence is modern.

Sincerely,

Urban Group Architect.

The possibility of restoring / remodeling and expanding the house was studied by the owners as the first option, maintaining the architectural essence of the house, however, the owners' desire to expand the house is truncated by having to raise the level of the house to FEMA, which not only implies raising the ground level but also having to raise the levels of windows, doors and the roof, adding to this having to update the mechanical, electrical and plumbing systems of the current home, restoration/remodeling costs rise.

Not only was the possibility of restoring and remodeling studied, but also the possibility of reusing the existing structure on the land, but the conclusion of each study remains that it is better to demolish and rebuild.