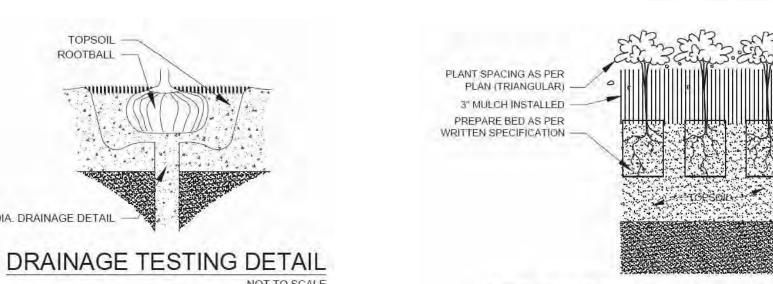

L AND INTO POROUS SOIL. (SEE DETAIL)

D. ALL MATERIAL REMOVED FROM THE DRAINAGE CHANNEL SHALL BE DISCARDED.

E. WHEN BACKFILLING PLANTING PITS WITH PLANTING MIXTURE, CARE MUST BE TAKEN TO KEEP THE CONSISTENCY OF THE SOIL MIX THE SAME THROUGHOUT THE PLANTING PIT AND DRAINAGE CHANNEL.

(5) LAYERS OF BURLAP



TOPSOIL

ROOTBALL

6" DIA. DRAINAGE DETAIL

FENCE TO EXTEND TO THE EDGE OF THE OR MORE WHERE POSSIBLE. THREE ROUS OF SPLIT RAIL FENCING (2" × 4") TO BE PLACED AROUND ALL EXISTING TREES CONTRACTOR TO INSTALL PROTECTIVE FENCE BARRIER AROUND ALL EXISTING TREES TO REMAIN. AT THE START OF THE PROJECT-FENCE TO REMAIN IN PLACE THROUGHOUT THE DURATION OF THE PROJECT. CONTRACTOR SHALL TAKE EXTRA CARE DURING EARTHWORK AND UTILITY OPERA TREE PROTECTION DETAIL

TREE PROTECTION DETAIL NOT TO SCALE



WRAP TRUNK IN BURLAP & SECURE BATTENS W/ 3/4" HIGH CARBON STEEL BANDS FLAGGING TAPE 2"x4" BRACE (3 STAKE MINIMUM SPACED AT 120 DEG. APART) -2" MULCH (KEEP AWAY FROM TRUNK) -FORM SAUCER WITH 4" CONTINUOUS RIM 2x4x36" STAKE (P.T.) TOPSOIL ←2 x BALL DIA. PALM PLANTING - ANGLE STAKE





DRM SAUCER W/ 4"

30IL MIX. WATER &

IP TO REMOVE AIR

POCKETS

GROUNDCOVER PLANTING DETAIL

CONTINUOUS RIM





Landscape Architect: LANDSCAPE ARCHITECTURAL

SERVICES, LLC Brandon White | Owner 772-834-1357 | brandon@las-fl.com Paul Goulas | Owner 772-631-8400 | paul@las-fl.com 1708 SE Joy Haven Street Port St. Lucie, Fl. 34983

Architect: **URBAN GROUP ARCHITECT** OFFICE: +1 (305) 466 9308 E-MAIL: CLICK@UGDESIGNBUILD.COM ADDRESS: 511 SE 5TH AVE, FORT LAUDERDALE FL 33301

andscap

Revisions Description Init