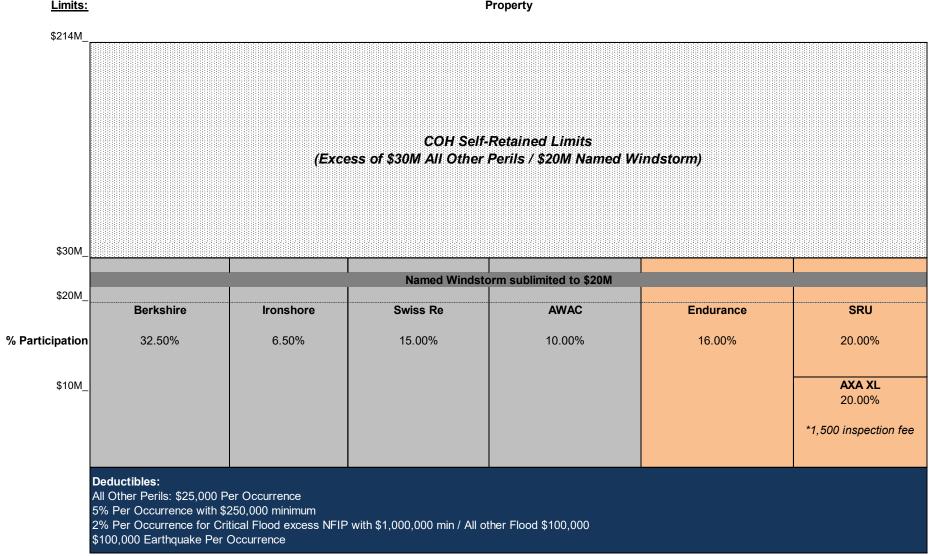

### Marketing Results – 12/15/2021 Municipal Property Schematic

\$20M Named Windstorm Limit