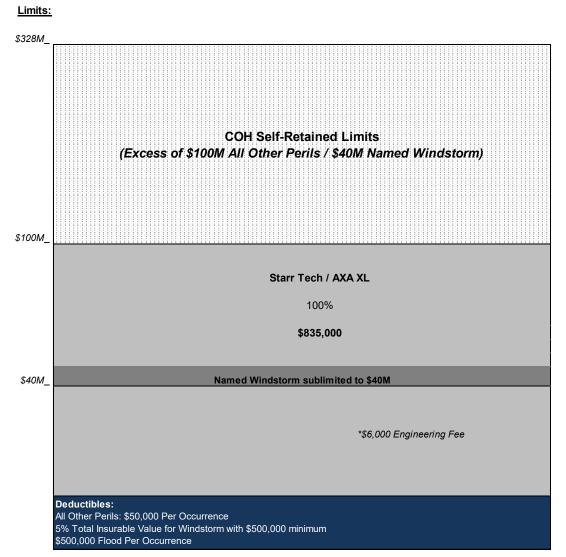

### Marketing Results – 12/15/2021 Utilities Property Schematic

\$40M Named Windstorm Limit