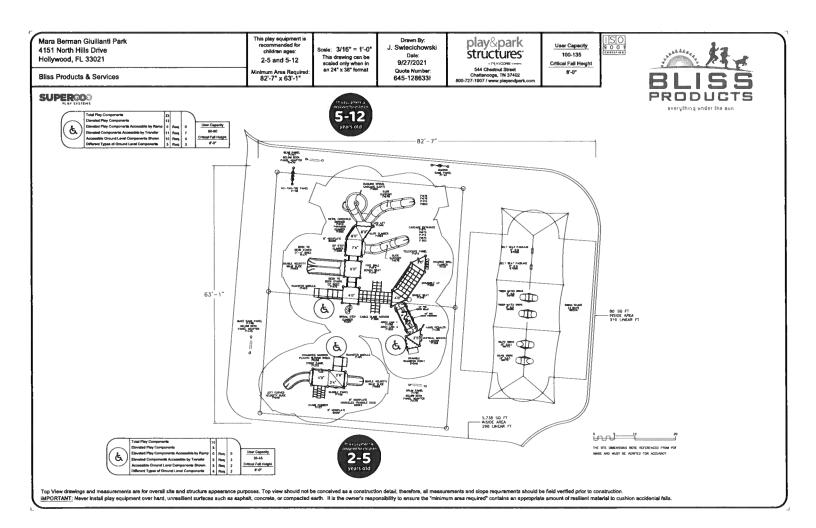

CITY OF HOLLYWOOD Date 09-30-2021

Project MARA BERMAN GUILLIANTI PARK WITH

PARTIAL SHADE REFURBISHMENT/NEW SHADE INTERGRATED INTO SWINGS

AND HEX GAZEBO

Bill To CITY OF HOLLYWOOD PO BOX 229045 HOLLYWOOD, Florida 33022 T: (954) 921-3404 Ship To MARA BERMAN GUILLIANTI PARK 4151 North Hills Drive Hollywood, Florida 33021

Ship Via

\* Due to instability in material procurement and manufacturing, verbal or written lead times are subject to change.

| Vendor | Part #               | Description                                                                                                                                                                                                                                                                                                                                                                                                                                                                                                           | Qty | Unit<br>Price | Extended<br>Price |
|--------|----------------------|-----------------------------------------------------------------------------------------------------------------------------------------------------------------------------------------------------------------------------------------------------------------------------------------------------------------------------------------------------------------------------------------------------------------------------------------------------------------------------------------------------------------------|-----|---------------|-------------------|
| BPF    | PERMIT               | PULL PERMIT BUT DOES NOT INCLUDE THE APPLICATION FEE TO BE PAID BY THE CITY IF NOT WAIVED  NO DISCOUNT PER CONTRACT PER NOTE #7                                                                                                                                                                                                                                                                                                                                                                                       | 1   | \$1,800.00    | \$1,800.00        |
| CFS    | HEX STEEL<br>SHELTER | HSP 20 HEXAGON STEEL SHELTER 20' W 8' EAVE HEIGHT INCLUDES MEGA RIB ROOFING C PREFABRICATED CUPOLA  ROOF PITCH IS 4:12, DESIGNED FOR A STANDARD 30 PSF LIVE LOAD & 90 MPH WIND SPEED, POWDER COATED STEEL FRAME, 24 GA MEGA RIB METAL ROOFING, ZINC PLATED FASTENERS AND TUBULAR STEEL FRAME UTILIZES HIDDEN BOLTS & FASTENERS WHERE POSSIBLE  ENGINEERING INCLUDED FOR PERMITS  LIST PRICE - \$25150 DISCOUNT PROVIDED - \$1300  EXCEEDS REQUIRED DISCOUNT (5%) PER CONTRACT WITH MANATEE SCHOOLS MCSD NO 21-0053-MR | 1   | \$23,850.00   | \$23,850.00       |
| PPS    | 645-128633I          | CUSTOM PLAYGROUND AND INTEGRATED SHADE OVER SWINGS PER DWG DATED 9-27-2021  ENERGETIC COLOR SCHEME - SPRING GREEN, SKY BLUE & YELLOW WITH BLUE DECKS  LIST PRICE - \$ 166868 DISCOUNT PROVIDED - \$30000  EXCEEDS REQUIRED DISCOUNT (10%) PER CONTRACT                                                                                                                                                                                                                                                                | 1   | \$136,868.00  | \$136,868.00      |

| Vendor | Part #                                                                | Description                                                                                                                                                                                                                                                                                                                                                                                                                                                                                                                                                                                                                                        | Qty | Unit<br>Price | Extended<br>Price |
|--------|-----------------------------------------------------------------------|----------------------------------------------------------------------------------------------------------------------------------------------------------------------------------------------------------------------------------------------------------------------------------------------------------------------------------------------------------------------------------------------------------------------------------------------------------------------------------------------------------------------------------------------------------------------------------------------------------------------------------------------------|-----|---------------|-------------------|
|        |                                                                       | WITH MANATEE SCHOOLS MCSD NO 21-0053-MR                                                                                                                                                                                                                                                                                                                                                                                                                                                                                                                                                                                                            |     |               |                   |
| SAF    | SITE WORK                                                             | DEMO & SITE PREP  1. Remove all existing play equipment and swings 2 Remove and dispose of the existing synthetic turf, rubber base, and plastic borders 3. Excavate the area of expansion 6" below new finished grade and dispose of off-site.  SITE WORK FOR INSTALL - NO DISCOUNT REQUIRED PER CONTRACT NOTE #7                                                                                                                                                                                                                                                                                                                                 | 1   | \$26,450.00   | \$26,450.00       |
| SAF    | SURFACING - PIP                                                       | SURFACING WITH STONE BASE & BORDERS  1.Install a 6" x 8" concrete curb on 2 sides the new expanded area. (160 LF)  2. Install a 4" thick compacted stone base.  3. Install new Pour in Place Polyurethane/Rubber safety surface  4. Site Restoration  Total area to be surfaced: 5,738 SF Product: Poured-in-Place Safety Surface By Safety 1st Playgrounds, Inc Thickness: 2, 2 ½, & 3 ½" for a 4, 6, & 8' CFH Color: Blue/Black 50/50 with inlay designs.  Working time to complete: 5 weeks Warranty: Five Years  LIST PRICE - \$138950 DISCOUNT - \$14000  EXCEEDS REQUIRED DISCOUNT (5%) PER CONTRACT WITH MANATEE SCHOOLS MCSD NO 21-0053-MR | 1   | \$124,950.00  | \$124,950.00      |
| SAF    | INSTALL -<br>PLAYGROUND<br>WITH<br>INTEGRATED<br>SHADE OVER<br>SWINGS | 1. Install new play equipment as per PPS drawing 645-1286331 dated 9/27/2021 2. Install new 3 bay swing with integrated shade  PRICE TO INSTALL MUST NOT EXCEED 50% OF COST OF PLAYGROUND EQUIPMENT (MAX INSTALL AMOUNT THAT COULD BE CHARGED PER CONTRACT IS \$68434)                                                                                                                                                                                                                                                                                                                                                                             | 1   | \$37,425.00   | \$37,425.00       |
| SAF    | INSTALL HEX<br>SHELTER                                                | Erect 20' Hex Shelter furnished by Bliss Prod. Including concrete footings - concrete walkwy and / or slab leading to shelter not included  PRICE TO INSTALL MUST NOT EXCEED 50% OF COST OF SHELTER EQUIPMENT (MAX INSTALL AMOUNT THAT COULD BE CHARGED PER CONTRACT IS \$11925)                                                                                                                                                                                                                                                                                                                                                                   | 1   | \$11,925.00   | \$11,925.00       |
| SAF    | SITE WORK<br>-SHELTER                                                 | SITE WORK FOR INSTALL-NO DISCOUNT REQUIRED PER CONTRACT NOTE #7                                                                                                                                                                                                                                                                                                                                                                                                                                                                                                                                                                                    | 1   | \$4,950.00    | \$4,950.00        |
| SHA    | REFURBISH<br>EXISTING SHADE<br>STRUCTURE                              | REPLACE FABRIC, INCLUDING LABOR, EQUIPMENT AND HARDWARE OF AN EXISTING (2) 46 X 30 HIP SHADE STRUCTURES. REFURBISH OF ALL POLES AND UPPER FRAMES INCLUDING SANDING, PRIMING, AND PAINTING OF THE (2) STRUCTURES TO MATCH PLAYGROUND EQUIPMENT - NO PERMITTING INCLUDED OR REQUIRED FOR THIS WORK.  COLORS - YELLOW POSTS WITH BLUE FABRIC LIST PRICE - \$41075 DISCOUNT - \$3000  EXCEEDS REQUIRED DISCOUNT (5%) PER CONTRACT                                                                                                                                                                                                                      | 1   | \$38,075.00   | \$38,075.00       |