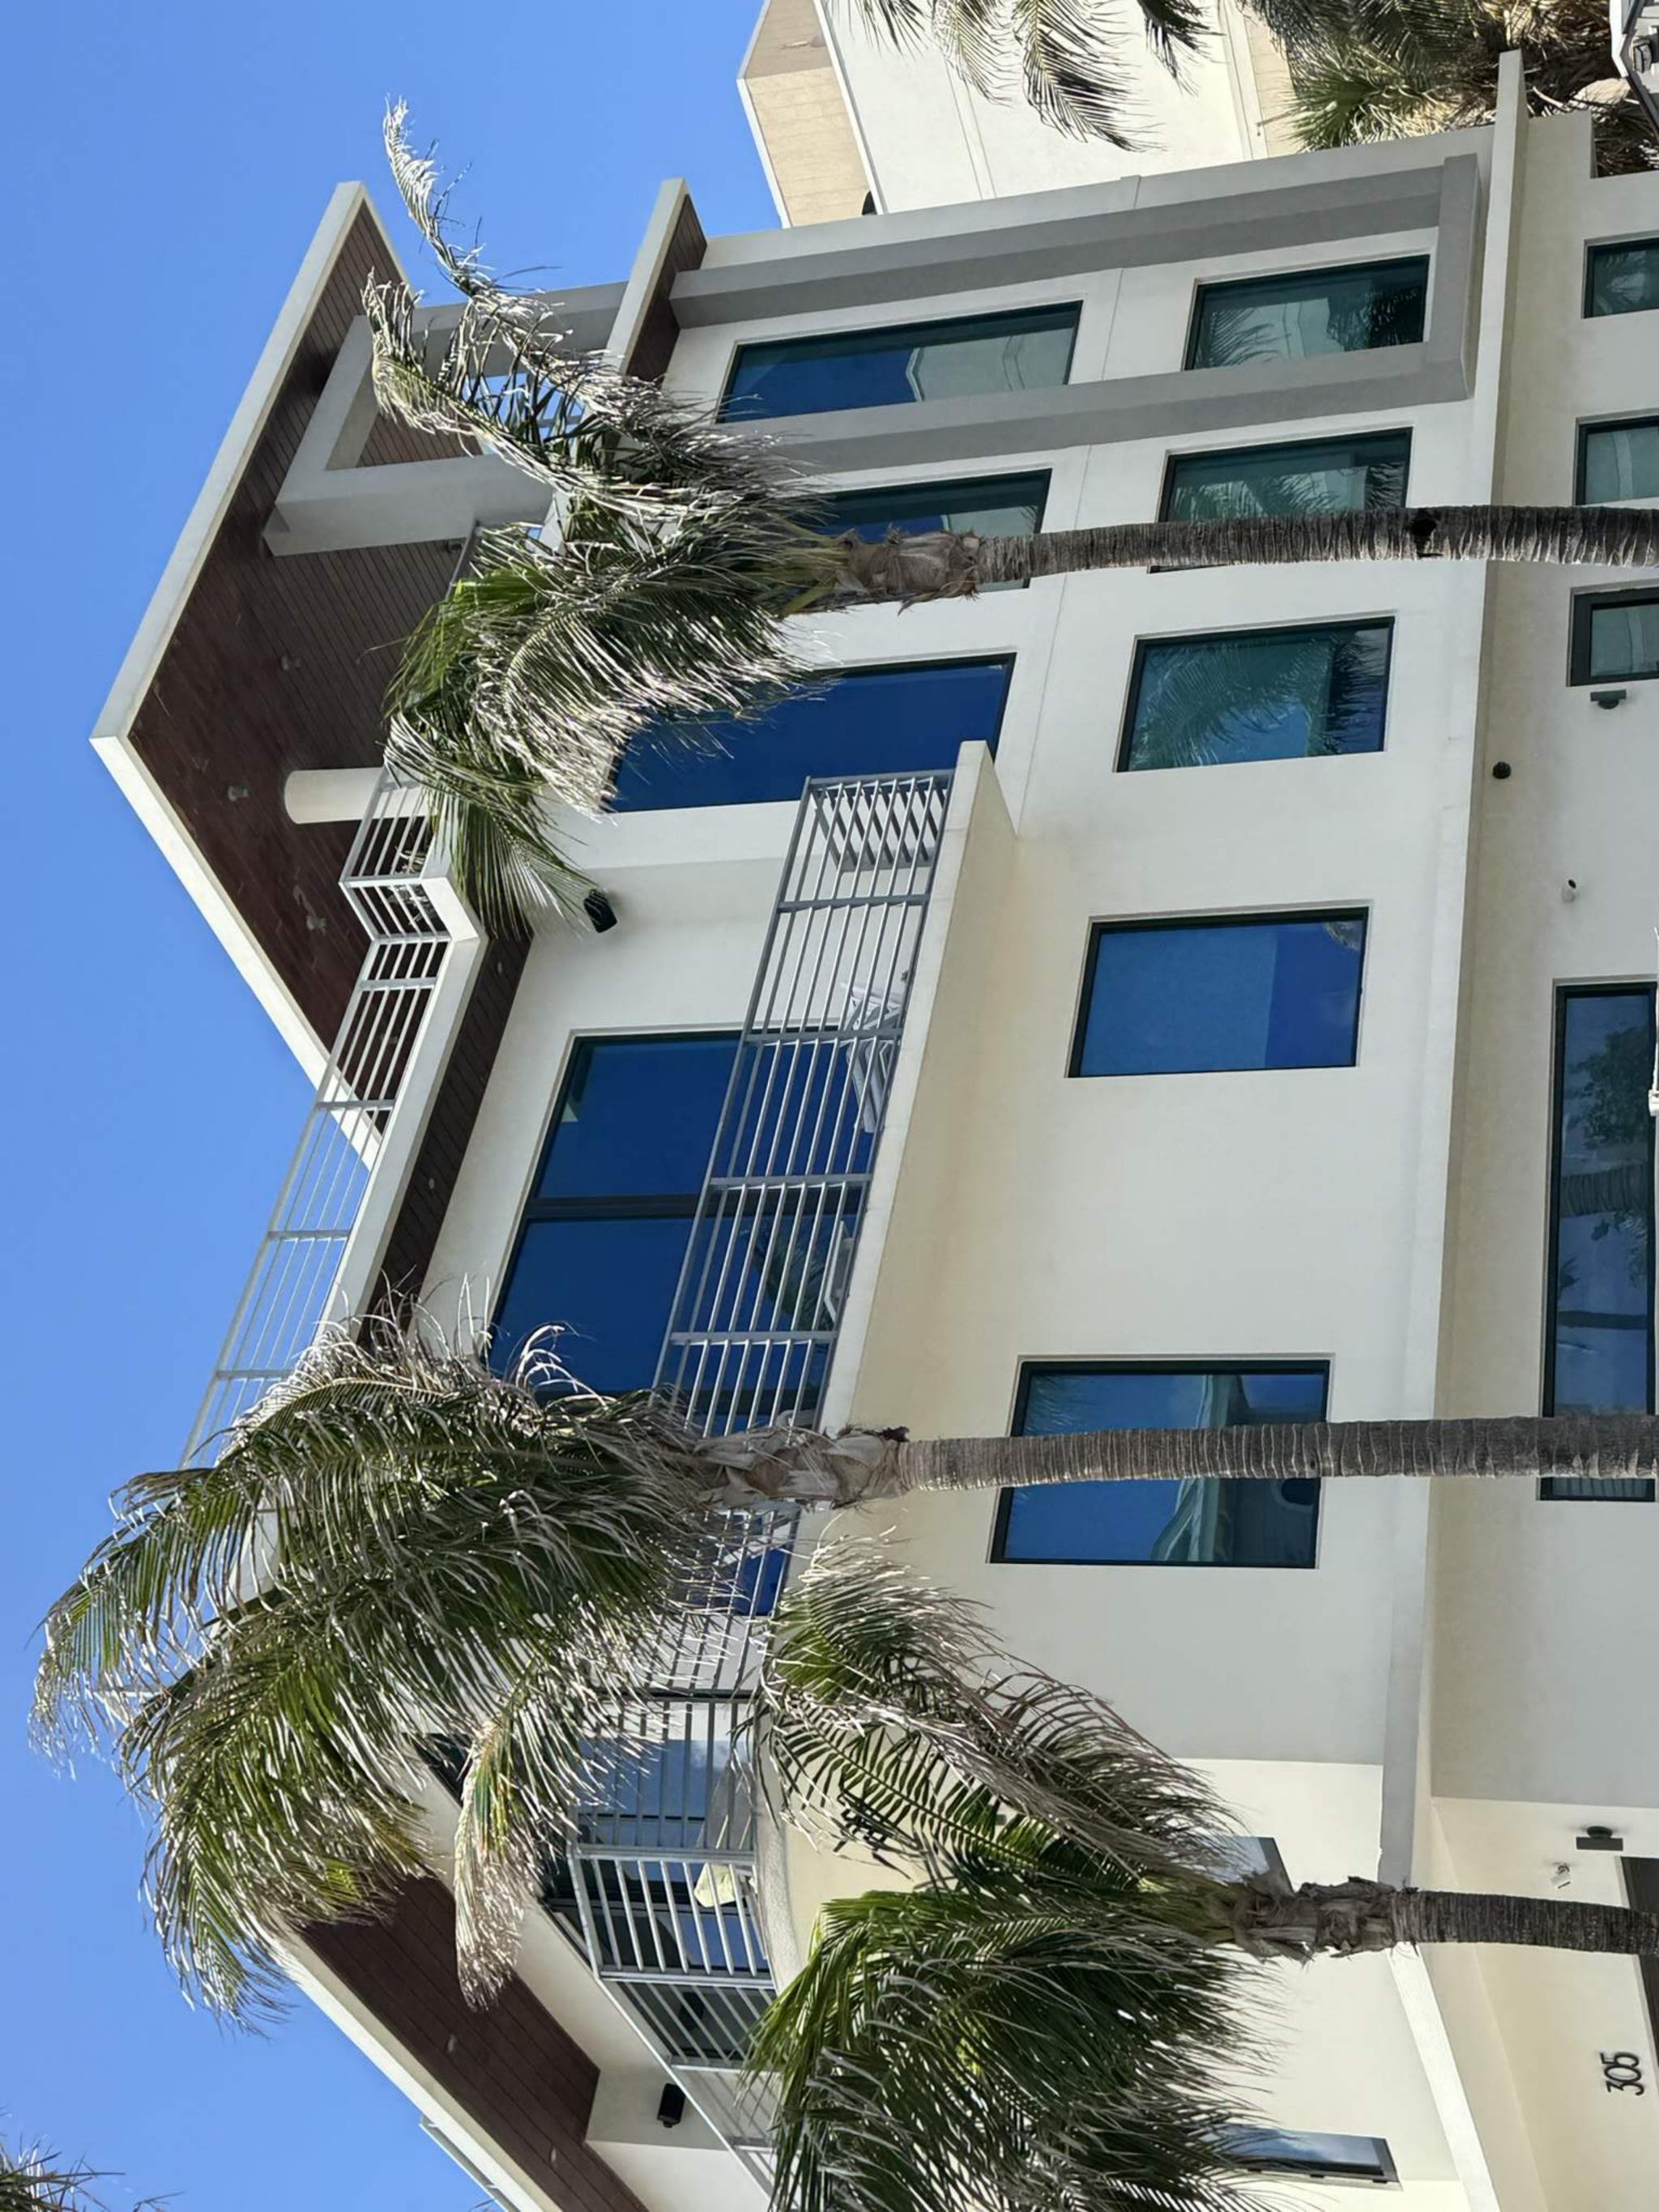

### **PROJECT INFORMATION**

The design intent for this project is to develop a new (3) three Story new home comparable in footprint, massing and height to the recent homes constructed in the immediate area of Surf road. However, this design is more modern, with expressive materials including:

- Smooth architectural finished concrete walls
- Ample glass for thru property transparency
- Stone veneer finish
- Wood garage door
- Dark painted aluminum frames
- Ample landscaping
- Stainless steel railings

The total A/C square footage of the new house is 3,635 square feet split into (3) three floor with the roof to be utilized as a sun deck to take advantage of direct ocean views. The new house is located on the east side of Surf Road directly facing the ocean. The design creates a dynamic structure along Surf Road with well-proportioned interior spaces and allows for the maximum use of the property.