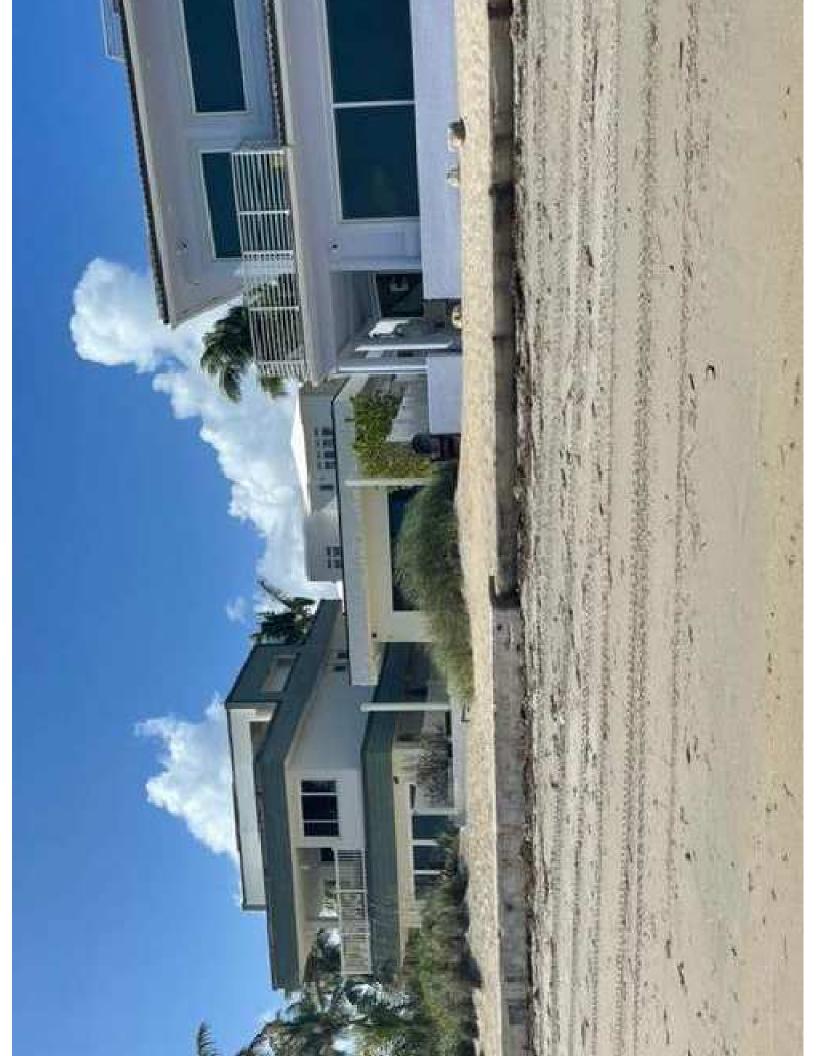

## Humphries House 5405 North Surf Road Hollywood, FL 33019

### **PROJECT INFORMATION**

The design intent for this project is to develop a new (3) three Story new home comparable in footprint, massing and height to the recent homes constructed in the immediate area of Surf road. However, this design is more modern, with expressive materials including:

The total A/C square footage of the new house is 3,635 square feet split into (3) three floor with the roof to be utilized as a sun deck to take advantage of direct ocean views. The new house is located on the east side of Surf Road directly facing the ocean. The design creates a dynamic structure along Surf Road with well-proportioned interior spaces and allows for the maximum use of the property.