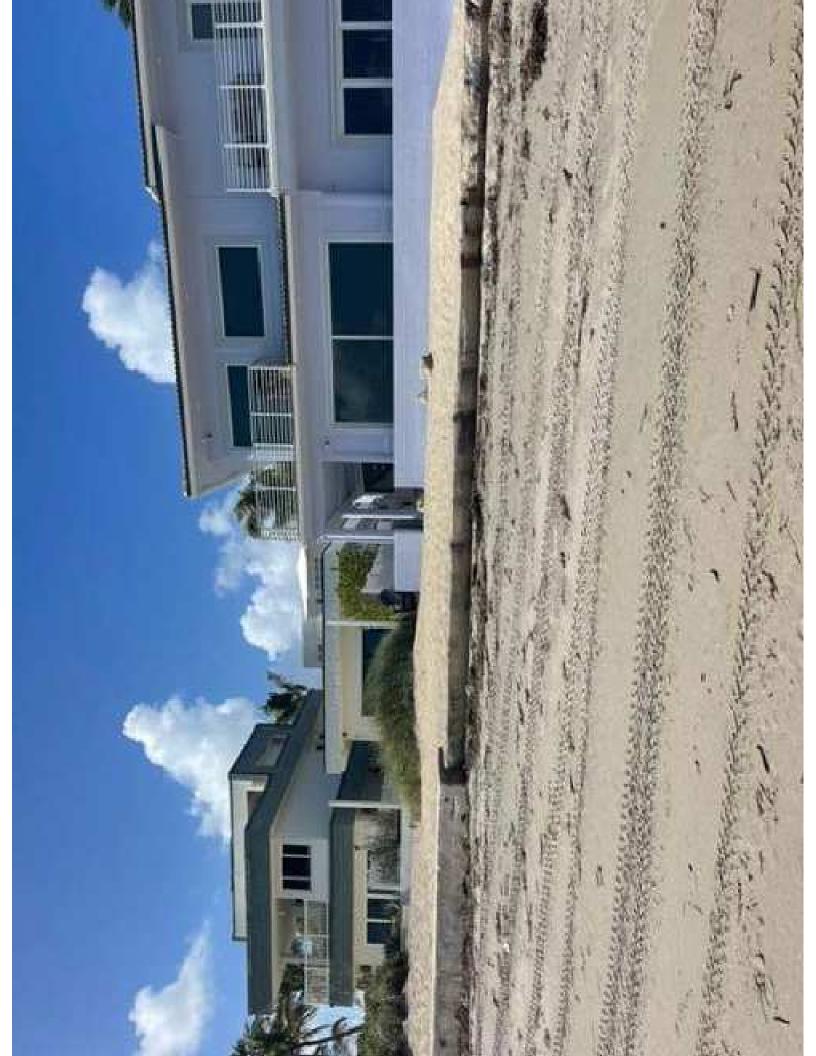

The total A/C square footage of the new house is 3,635 square feet split into (3) three floor with the roof to be utilized as a sun deck to take advantage of direct ocean views. The new house is located on the east side of Surf Road directly facing the ocean. The design creates a dynamic structure along Surf Road with well-proportioned interior spaces and allows for the maximum use of the property.

## That the requested Variance is otherwise compatible with the surrounding land uses and would not be detrimental to the community.

Analysis:

The roof deck variance is necessary to complete the function and safe level incorporated into a dynamic design that is compatible with the overall massing of the recently completed homes in this area of the North Beach Development District. As these are found in numerous homes in this area, the variance will not be detrimental to the community and instead offers a more complete, compatible design to this area.

Analysis:

The proposed design is consistent with the goals, objectives, and policies of the adopted comprehensive plan as identified in numerous other similar 3-story with rooftop deck buildings in this area that have similar rooftop decks and covered areas.

## CRITERIA 4 That the need for requested Variance is not economically based or self-imposed.

Analysis:

The requested variance is the minimum amount needed to provide a functional, safe rooftop structure that is open on all sides, for the homeowners and their guests to gather out of the sun, while still compatible and in line with previously approved rooftop variance in this neighborhood. Maintaining a proportionate roof design complies with several similar 3-story buildings with roof decks in this immediate area of North Beach Development District.