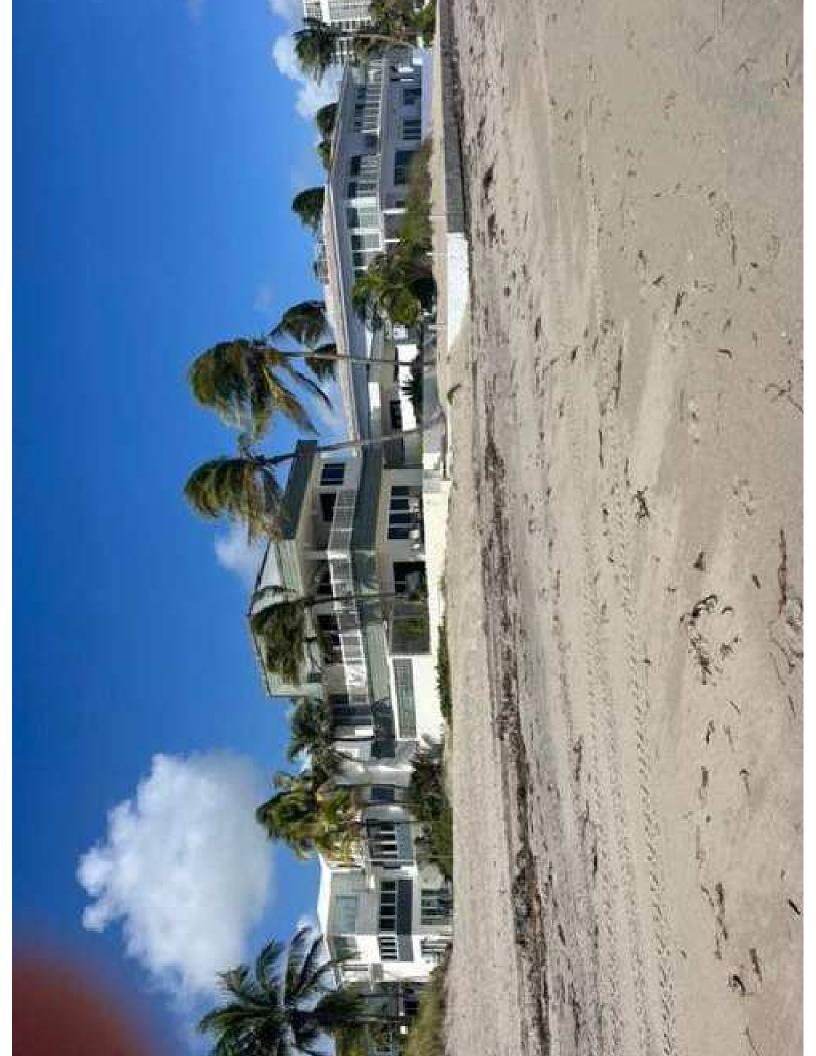

The total A/C square footage of the new house is 3,635 square feet split into (3) three floor with the roof to be utilized as a sun deck to take advantage of direct ocean views. The new house is located on the east side of Surf Road directly facing the ocean. The design creates a dynamic structure along Surf Road with well-proportioned interior spaces and allows for the maximum use of the property.

## That the requested Variance is otherwise compatible with the surrounding land uses and would not be detrimental to the community.

Analysis:

The roof deck variance is necessary to complete the function and safe level incorporated into a dynamic design that is compatible with the overall massing of the recently completed homes in this area of the North Beach Development District. As these are found in numerous homes in this area, the variance will not be detrimental to the community and instead offers a more complete, compatible design to this area.

Analysis:

The proposed design is consistent with the goals, objectives, and policies of the adopted comprehensive plan as identified in numerous other similar 3-story with rooftop deck buildings in this area that have similar rooftop decks and covered areas.

## CRITERIA 4 That the need for requested Variance is not economically based or self-imposed.

Analysis:

The requested variance is the minimum amount needed to provide a functional, safe rooftop structure that is open on all sides, for the homeowners and their guests to gather out of the sun, while still compatible and in line with previously approved rooftop variance in this neighborhood. Maintaining a proportionate roof design complies with several similar 3-story buildings with roof decks in this immediate area of North Beach Development District.