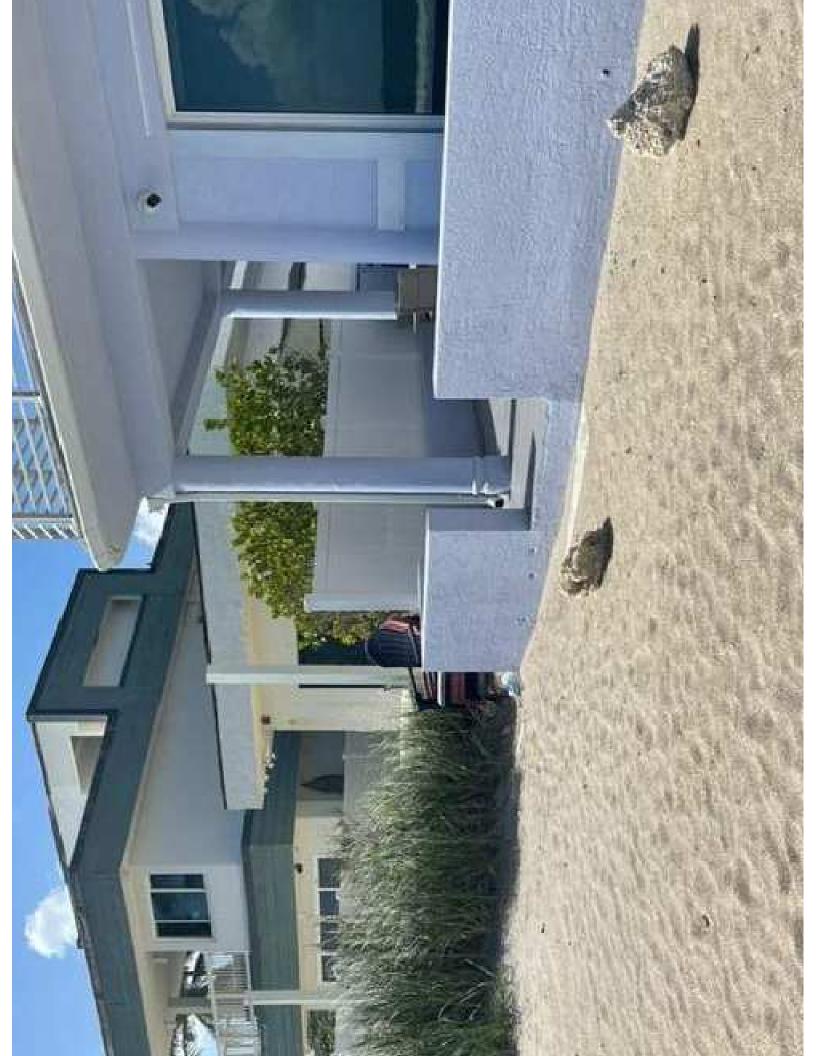

## Humphries House 5405 North Surf Road Hollywood, FL 33019

### **PROJECT INFORMATION**

The design intent for this project is to develop a new (3) three Story new home comparable in footprint, massing and height to the recent homes constructed in the immediate area of Surf road. However, this design is more modern, with expressive materials including:

The total A/C square footage of the new house is 3,635 square feet split into (3) three floor with the roof to be utilized as a sun deck to take advantage of direct ocean views. The new house is located on the east side of Surf Road directly facing the ocean. The design creates a dynamic structure along Surf Road with well-proportioned interior spaces and allows for the maximum use of the property.