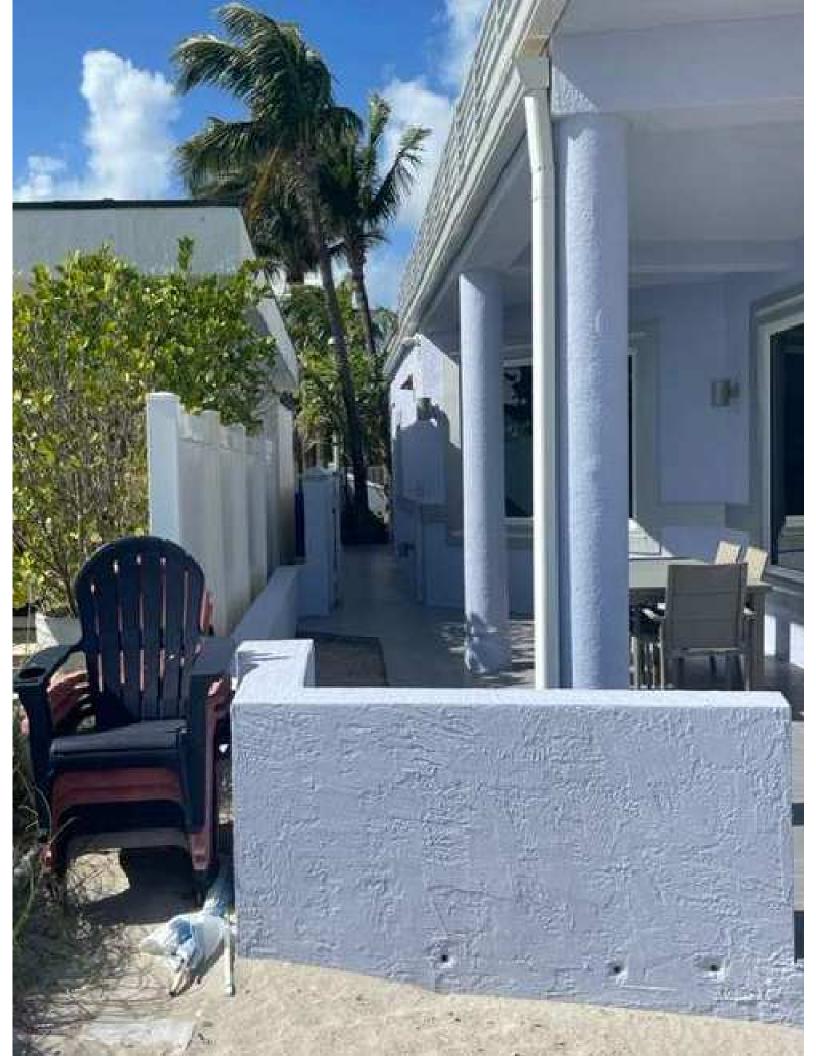

## Humphries House 5405 North Surf Road Hollywood, FL 33019

### **PROJECT INFORMATION**

The design intent for this project is to develop a new (3) three Story new home comparable in footprint, massing and height to the recent homes constructed in the immediate area of Surf road. However, this design is more modern, with expressive materials including:

- Smooth architectural finished concrete walls
- Ample glass for thru property transparency
- Stone veneer finish
- Wood garage door
- Dark painted aluminum frames
- Ample landscaping
- Stainless steel railings

The total A/C square footage of the new house is 3,635 square feet split into (3) three floor with the roof to be utilized as a sun deck to take advantage of direct ocean views. The new house is located on the east side of Surf Road directly facing the ocean. The design creates a dynamic structure along Surf Road with well-proportioned interior spaces and allows for the maximum use of the property.