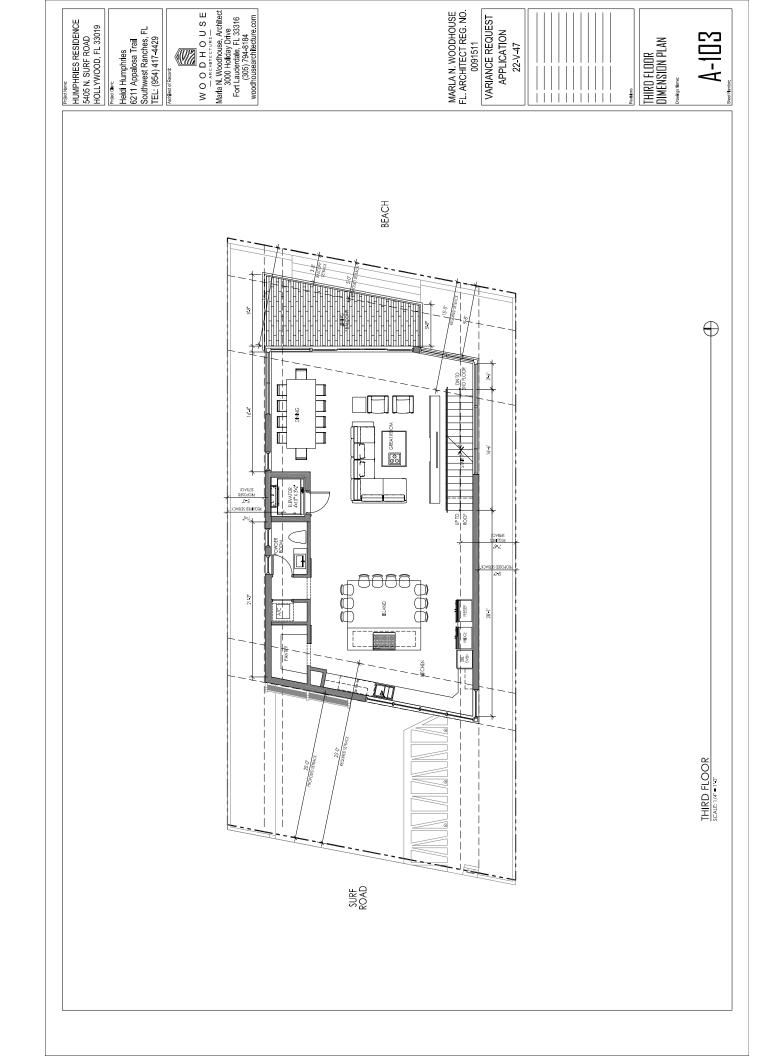

## Humphries House 5405 North Surf Road Hollywood, FL 33019

The total A/C square footage of the new house is 3,635 square feet split into (3) three floor with the roof to be utilized as a sun deck to take advantage of direct ocean views. The new house is located on the east side of Surf Road directly facing the ocean. The design creates a dynamic structure along Surf Road with well-proportioned interior spaces and allows for the maximum use of the property.