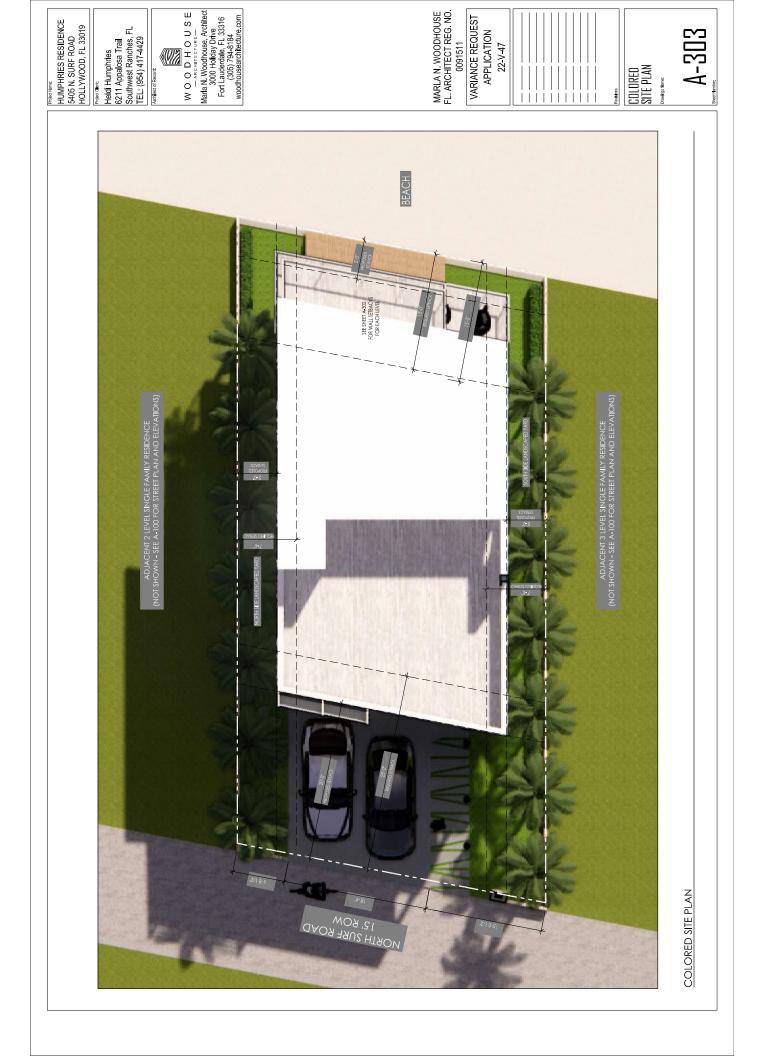

## Humphries House 5405 North Surf Road Hollywood, FL 33019

### LEGAL DESCRIPTION

LOTS 17, BLOCK 193, OF 'HOLLYWOOD CENTRAL BEACH", ACCORDING TO THE PLAT THEREOF, RECORDED IN PLAT BOOK 4, PAGE 20, OF THE PUBLIC RECORDS OF BROWARD COUNTY, FLORIDA.

### **PROJECT INFORMATION**

The design intent for this project is to develop a new (3) three Story new home comparable in footprint, massing and height to the recent homes constructed in the immediate area of Surf road. However, this design is more modern, with expressive materials including:

The total A/C square footage of the new house is 3,635 square feet split into (3) three floor with the roof to be utilized as a sun deck to take advantage of direct ocean views. The new house is located on the east side of Surf Road directly facing the ocean. The design creates a dynamic structure along Surf Road with well-proportioned interior spaces and allows for the maximum use of the property.

### VARIANCE - TO AMEND THE CONDITION OF THE COVERED ROOF DECK, SECTION 4.22(E)(15) TO ALLOW FOR A SCENERY LOFT FROM 10% TO 40% OF THE FIRST OR GROUND FLOOR AREA, THE 40% EQUATES TO 29% OF THE ROOF LEVEL.