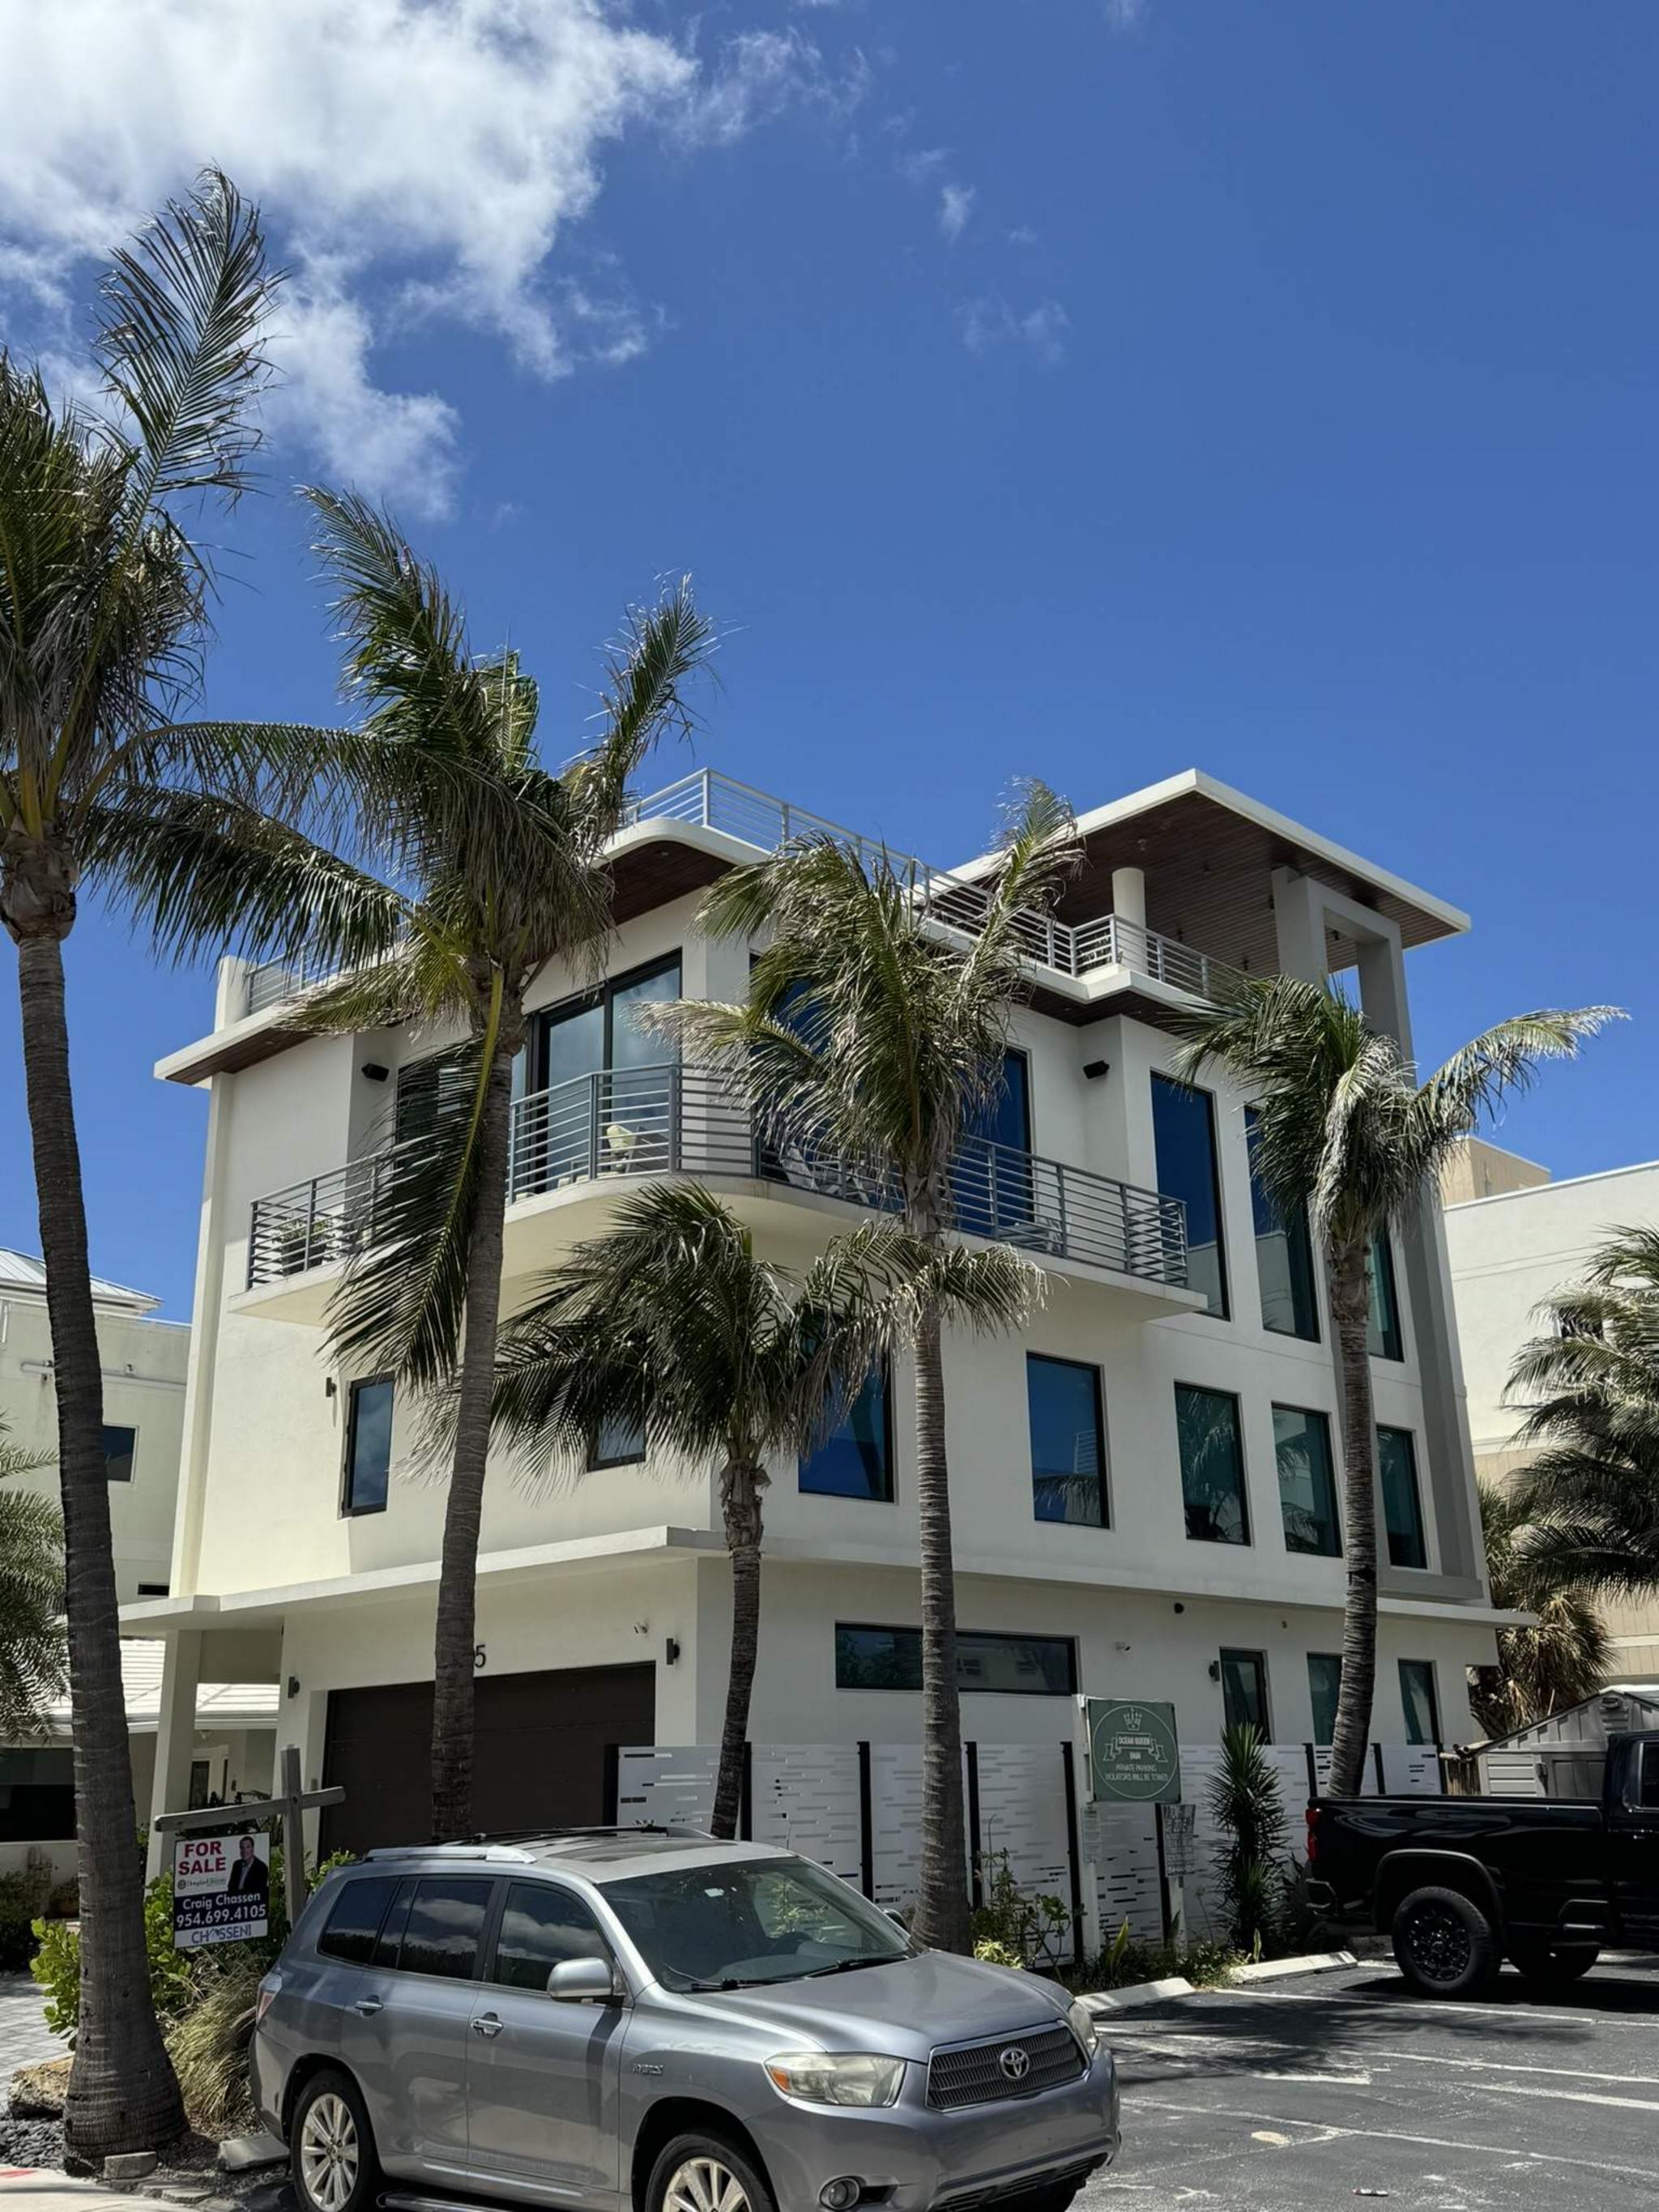

## Humphries House 5405 North Surf Road Hollywood, FL 33019

### **PROJECT INFORMATION**

The design intent for this project is to develop a new (3) three Story new home comparable in footprint, massing and height to the recent homes constructed in the immediate area of Surf road. However, this design is more modern, with expressive materials including:

- Smooth architectural finished concrete walls
- Ample glass for thru property transparency
- Stone veneer finish
- Wood garage door
- Dark painted aluminum frames
- Ample landscaping
- Stainless steel railings

The total A/C square footage of the new house is 3,635 square feet split into (3) three floor with the roof to be utilized as a sun deck to take advantage of direct ocean views. The new house is located on the east side of Surf Road directly facing the ocean. The design creates a dynamic structure along Surf Road with well-proportioned interior spaces and allows for the maximum use of the property.