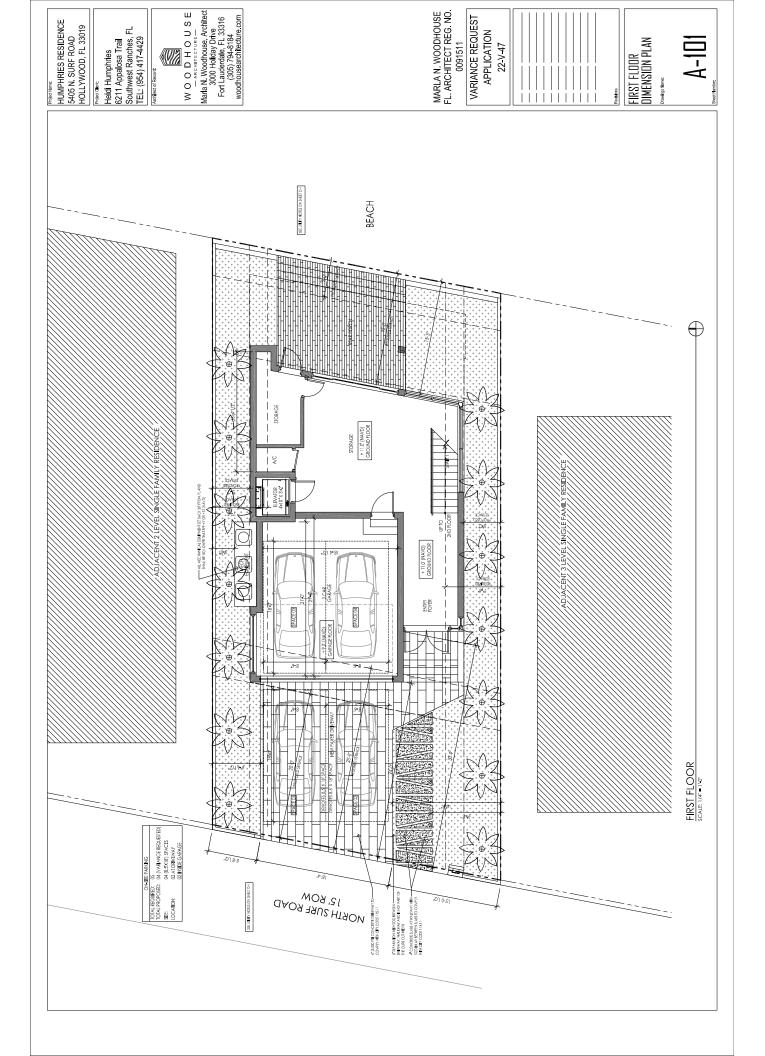

## Humphries House 5405 North Surf Road Hollywood, FL 33019

### **PROJECT INFORMATION**

The design intent for this project is to develop a new (3) three Story new home comparable in footprint, massing and height to the recent homes constructed in the immediate area of Surf road. However, this design is more modern, with expressive materials including:

The total A/C square footage of the new house is 3,635 square feet split into (3) three floor with the roof to be utilized as a sun deck to take advantage of direct ocean views. The new house is located on the east side of Surf Road directly facing the ocean. The design creates a dynamic structure along Surf Road with well-proportioned interior spaces and allows for the maximum use of the property.