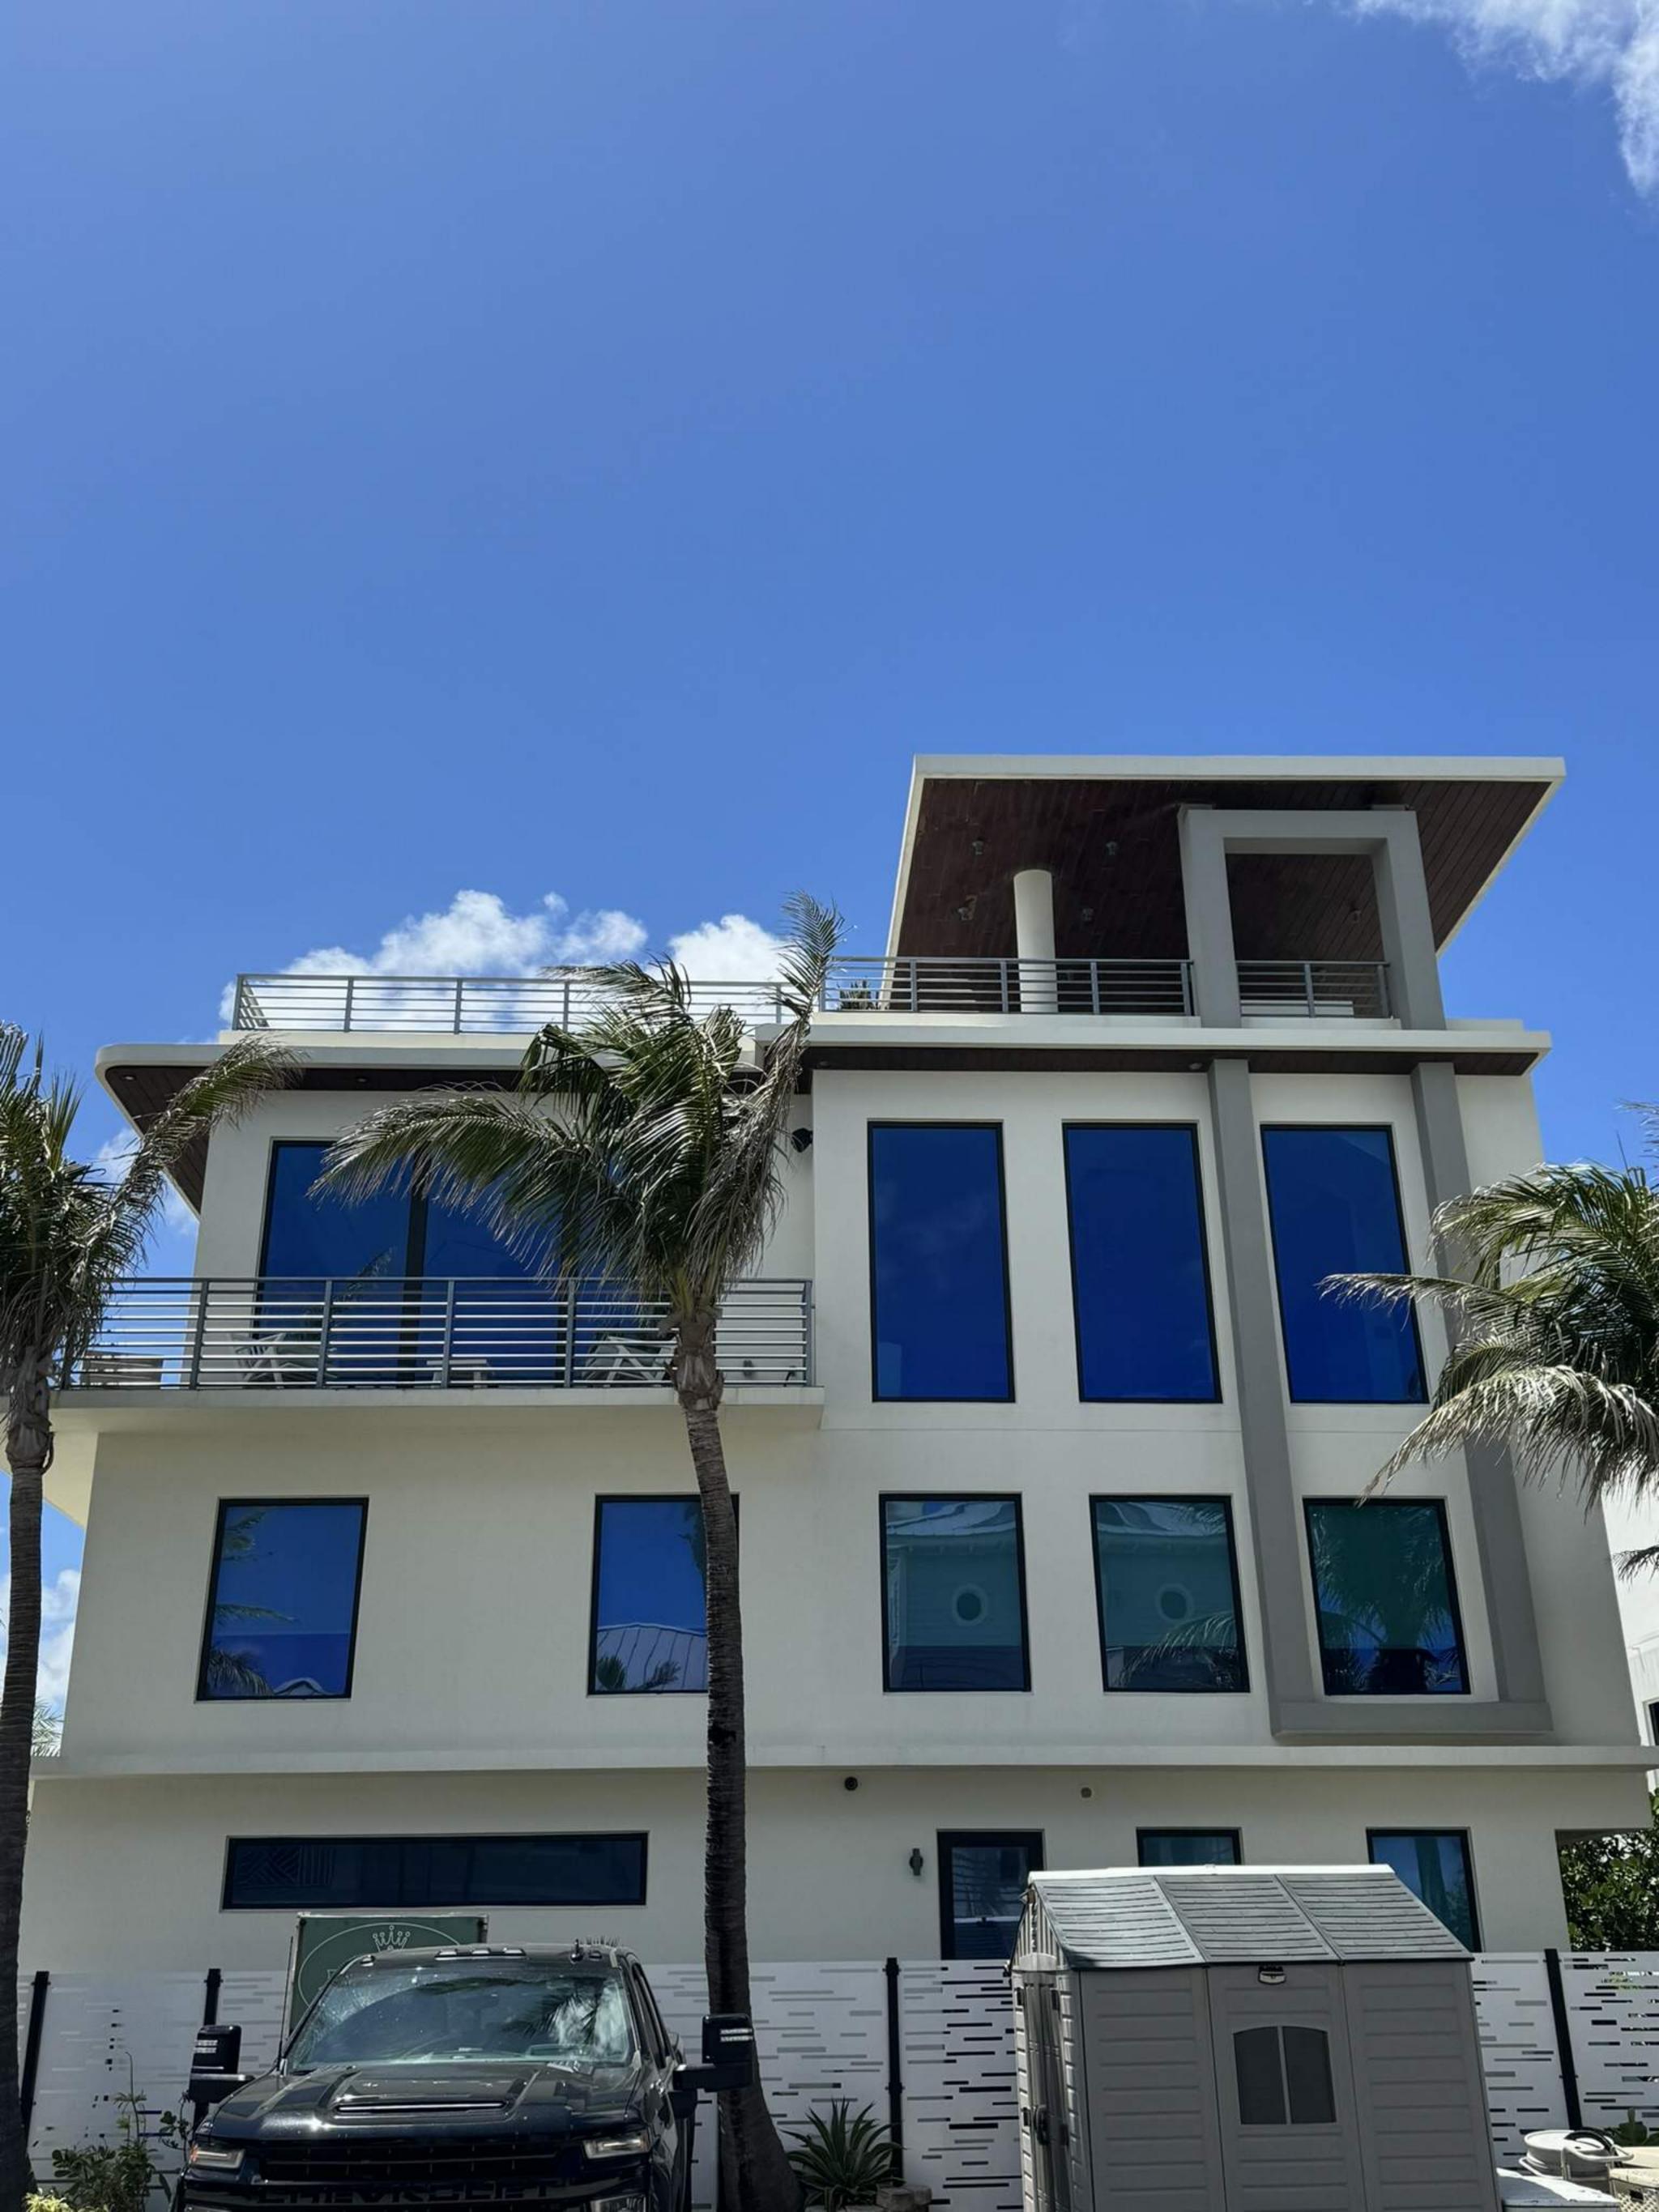

### **PROJECT INFORMATION**

The design intent for this project is to develop a new (3) three Story new home comparable in footprint, massing and height to the recent homes constructed in the immediate area of Surf road. However, this design is more modern, with expressive materials including:

- Smooth architectural finished concrete walls
- Ample glass for thru property transparency
- Stone veneer finish
- Wood garage door
- Dark painted aluminum frames
- Ample landscaping
- Stainless steel railings

The total A/C square footage of the new house is 3,635 square feet split into (3) three floor with the roof to be utilized as a sun deck to take advantage of direct ocean views. The new house is located on the east side of Surf Road directly facing the ocean. The design creates a dynamic structure along Surf Road with well-proportioned interior spaces and allows for the maximum use of the property.

### VARIANCE - TO AMEND THE CONDITION OF THE COVERED ROOF DECK, SECTION 4.22(E)(15) TO ALLOW FOR A SCENERY LOFT FROM 10% TO 40% OF THE FIRST OR GROUND FLOOR AREA, THE 40% EQUATES TO 29% OF THE ROOF LEVEL.