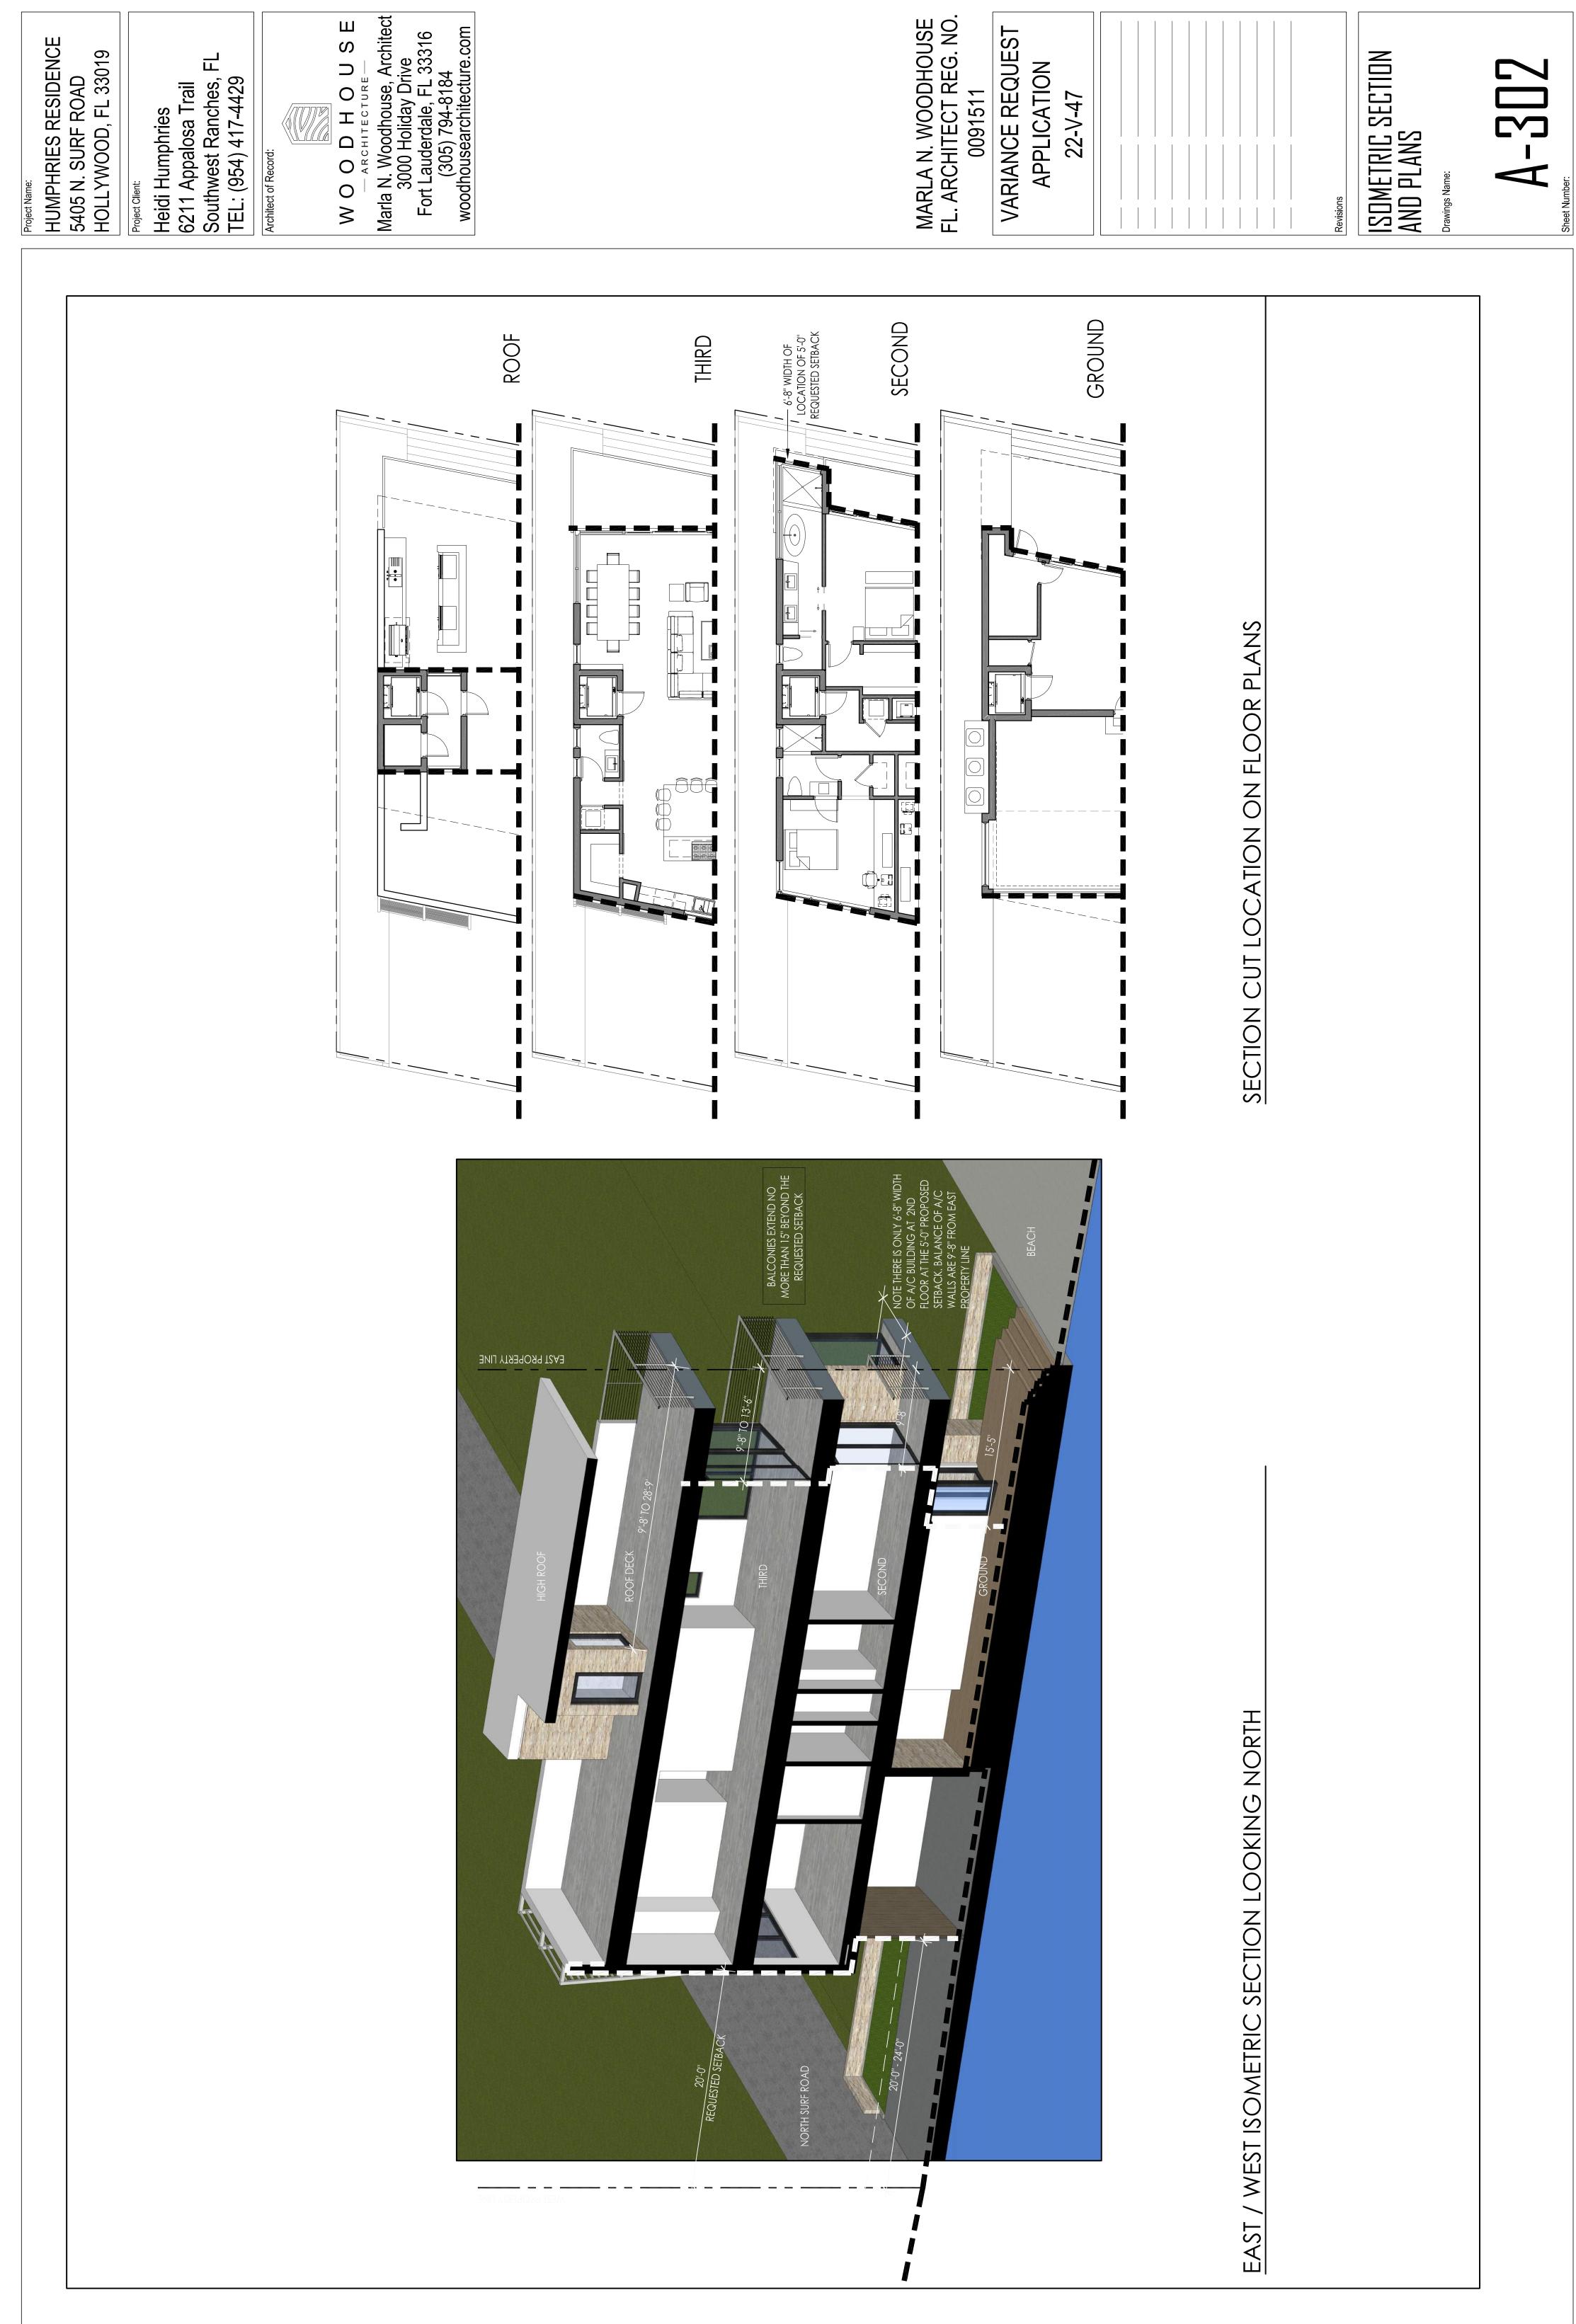

### VARIANCE - TO AMEND THE CONDITION OF THE COVERED ROOF DECK, SECTION 4.22(E)(15) TO ALLOW FOR A SCENERY LOFT FROM 10% TO 40% OF THE FIRST OR GROUND FLOOR AREA, THE 40% EQUATES TO 29% OF THE ROOF LEVEL.

#### **CRITERIA 1**

The requested Variance maintains the basic intent and purpose of the subject regulations particularly as it affects the stability and appearance of the city.

Analysis:

Our proposed design "sculpts" the overall massing of each level of the house, and the ground floor has the smallest footprint compared to the upper and roof areas. Our commitment to reduce the massing of the overall house, particularly as it relates to the ground floor, aligns with the overall massing of homes in this specific neighborhood, and the addition of a functional, safe rooftop structure, open on all sides, is compatible and in-line with previously constructed homes in this neighborhood.

This variance allows for the continuity of an integrally designed rooftop structure that does not exceed previously approved variances while providing a functional and usable rooftop terrace that takes advantage of the spectacular oceanfront views of this property.