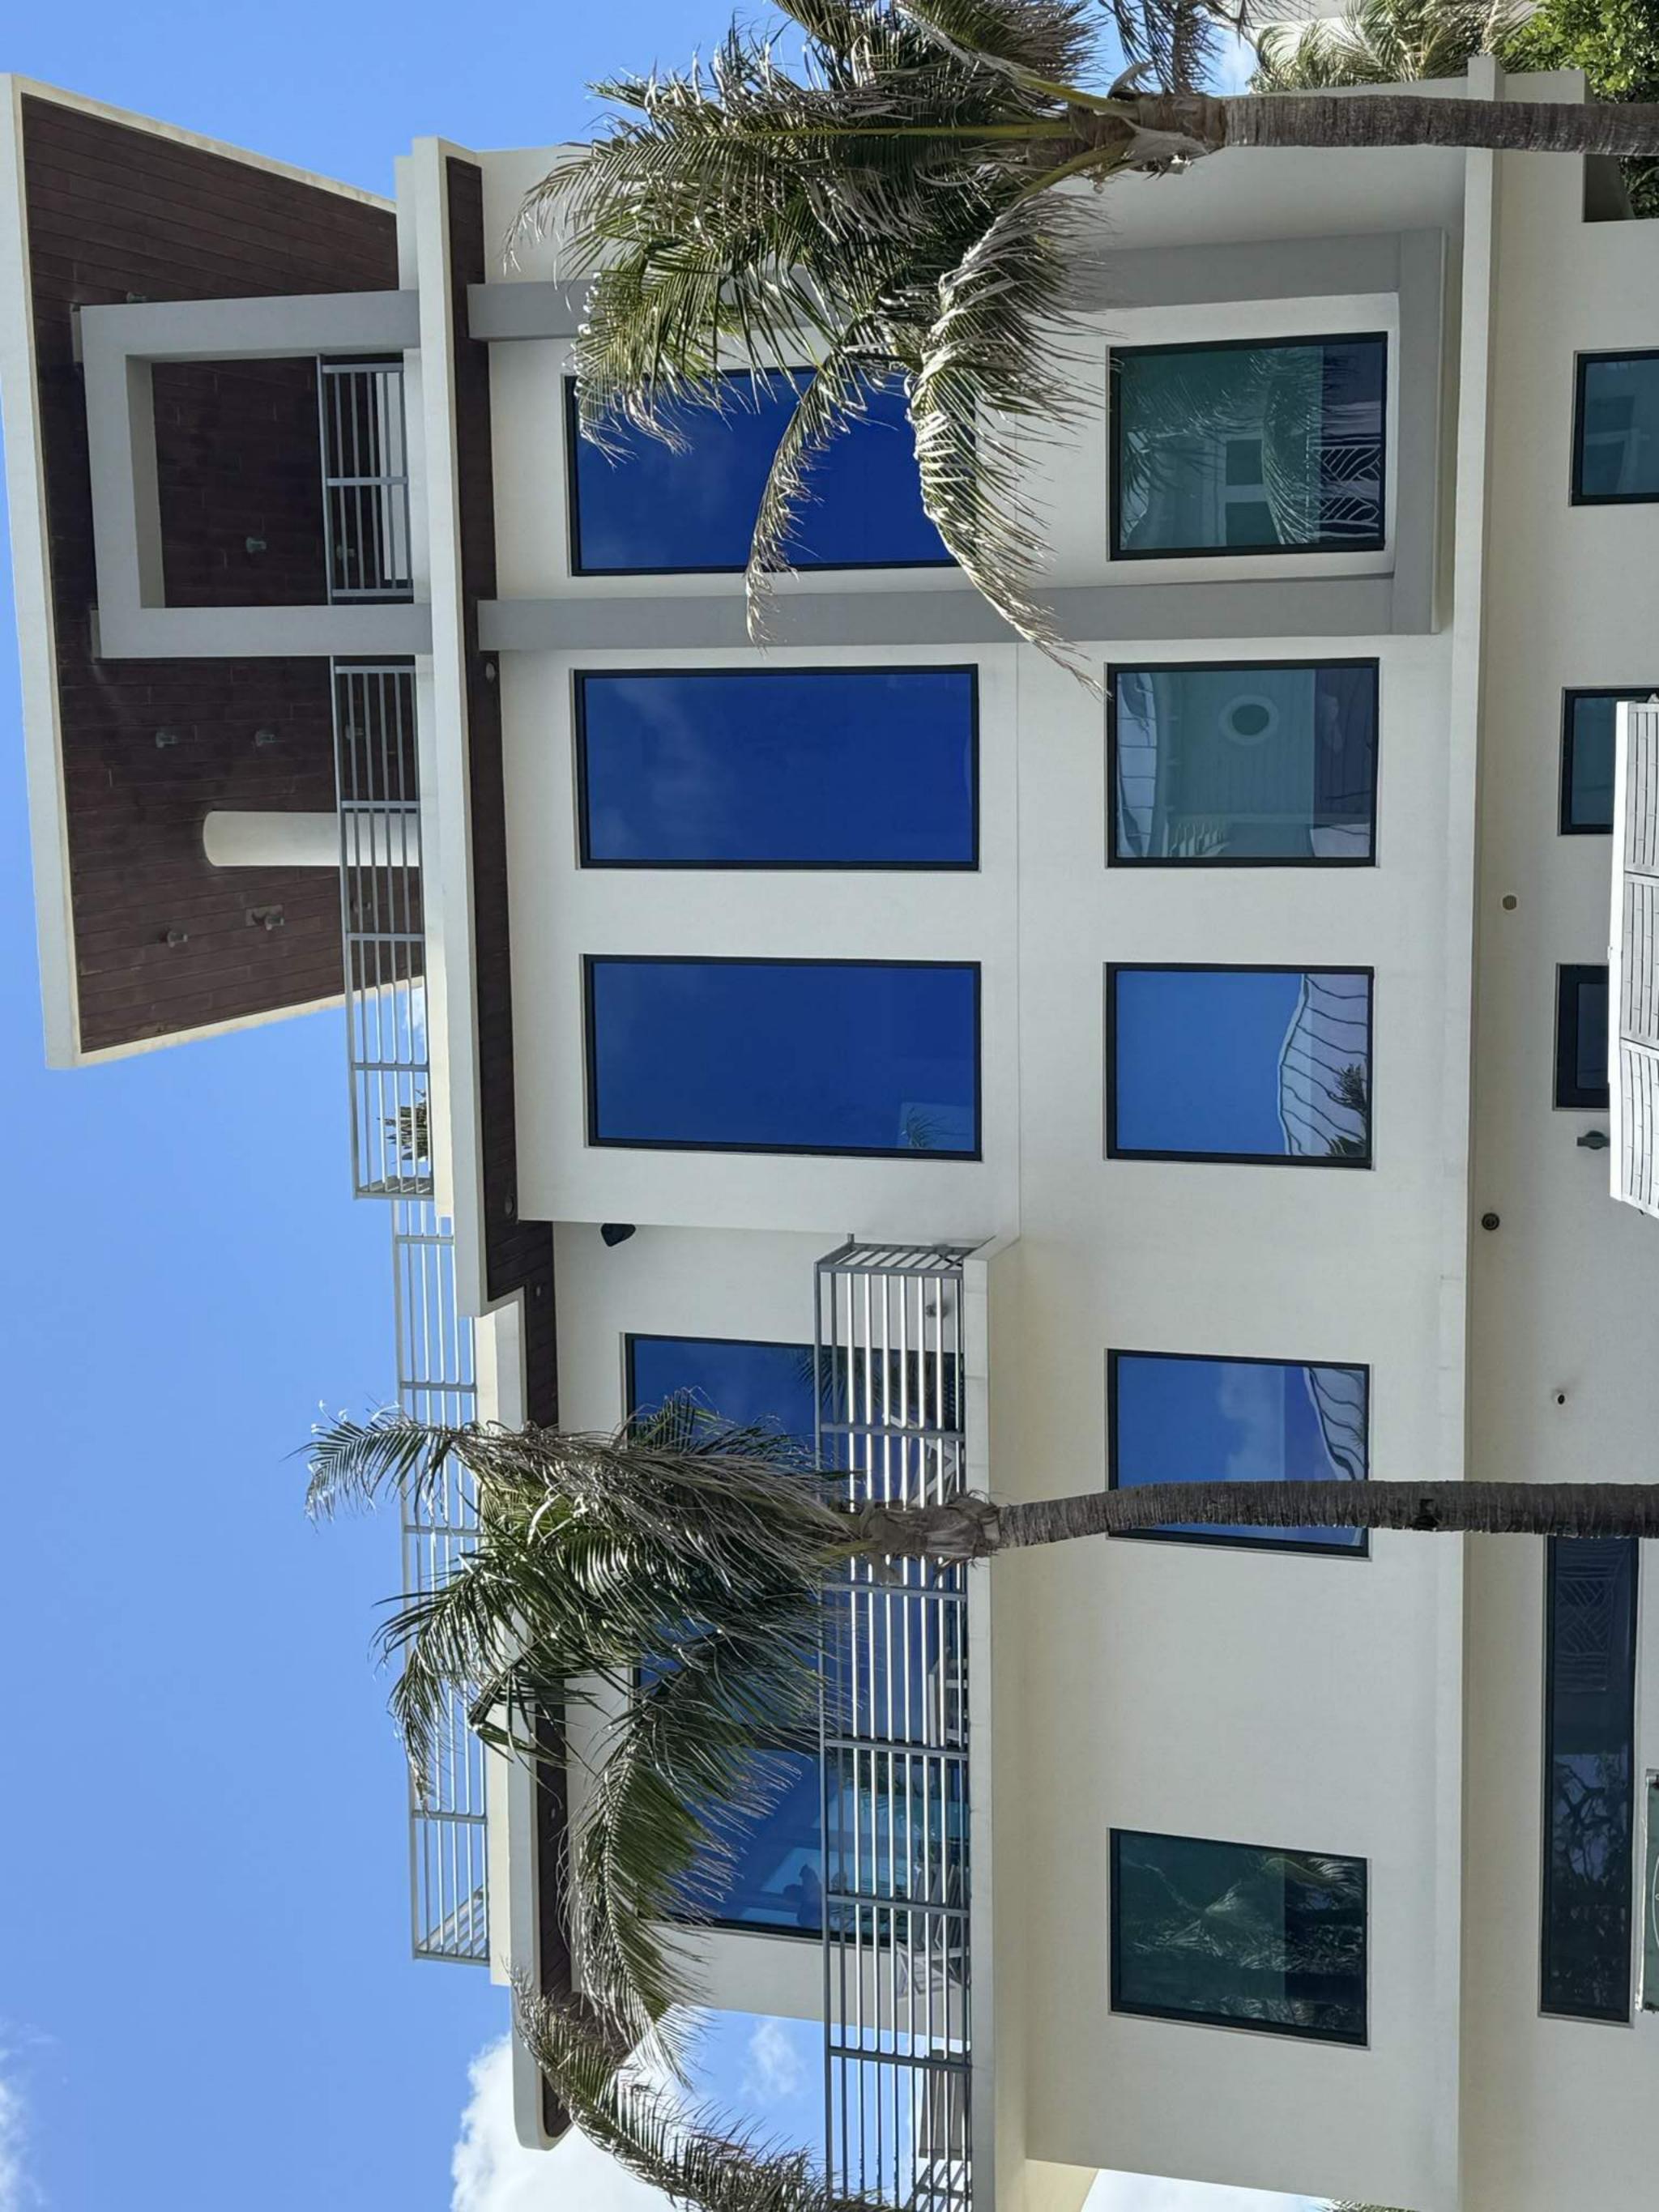

### **PROJECT INFORMATION**

The design intent for this project is to develop a new (3) three Story new home comparable in footprint, massing and height to the recent homes constructed in the immediate area of Surf road. However, this design is more modern, with expressive materials including:

- Smooth architectural finished concrete walls
- Ample glass for thru property transparency
- Stone veneer finish
- Wood garage door
- Dark painted aluminum frames
- Ample landscaping
- Stainless steel railings

The total A/C square footage of the new house is 3,635 square feet split into (3) three floor with the roof to be utilized as a sun deck to take advantage of direct ocean views. The new house is located on the east side of Surf Road directly facing the ocean. The design creates a dynamic structure along Surf Road with well-proportioned interior spaces and allows for the maximum use of the property.