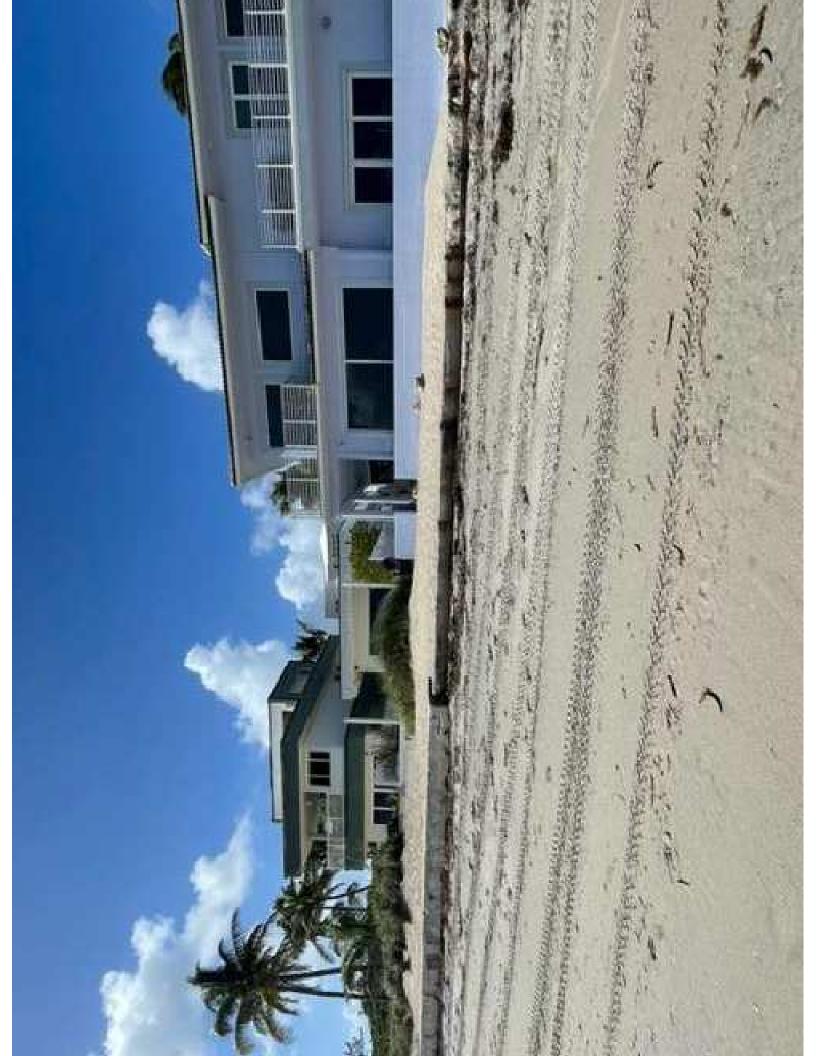

The total A/C square footage of the new house is 3,635 square feet split into (3) three floor with the roof to be utilized as a sun deck to take advantage of direct ocean views. The new house is located on the east side of Surf Road directly facing the ocean. The design creates a dynamic structure along Surf Road with well-proportioned interior spaces and allows for the maximum use of the property.

## That the requested Variance is otherwise compatible with the surrounding land uses and would not be detrimental to the community.

Analysis:

The roof deck variance is necessary to complete the function and safe level incorporated into a dynamic design that is compatible with the overall massing of the recently completed homes in this area of the North Beach Development District. As these are found in numerous homes in this area, the variance will not be detrimental to the community and instead offers a more complete, compatible design to this area.

Analysis:

The proposed design is consistent with the goals, objectives, and policies of the adopted comprehensive plan as identified in numerous other similar 3-story with rooftop deck buildings in this area that have similar rooftop decks and covered areas.

## CRITERIA 4 That the need for requested Variance is not economically based or self-imposed.

Analysis:

The requested variance is the minimum amount needed to provide a functional, safe rooftop structure that is open on all sides, for the homeowners and their guests to gather out of the sun, while still compatible and in line with previously approved rooftop variance in this neighborhood. Maintaining a proportionate roof design complies with several similar 3-story buildings with roof decks in this immediate area of North Beach Development District.