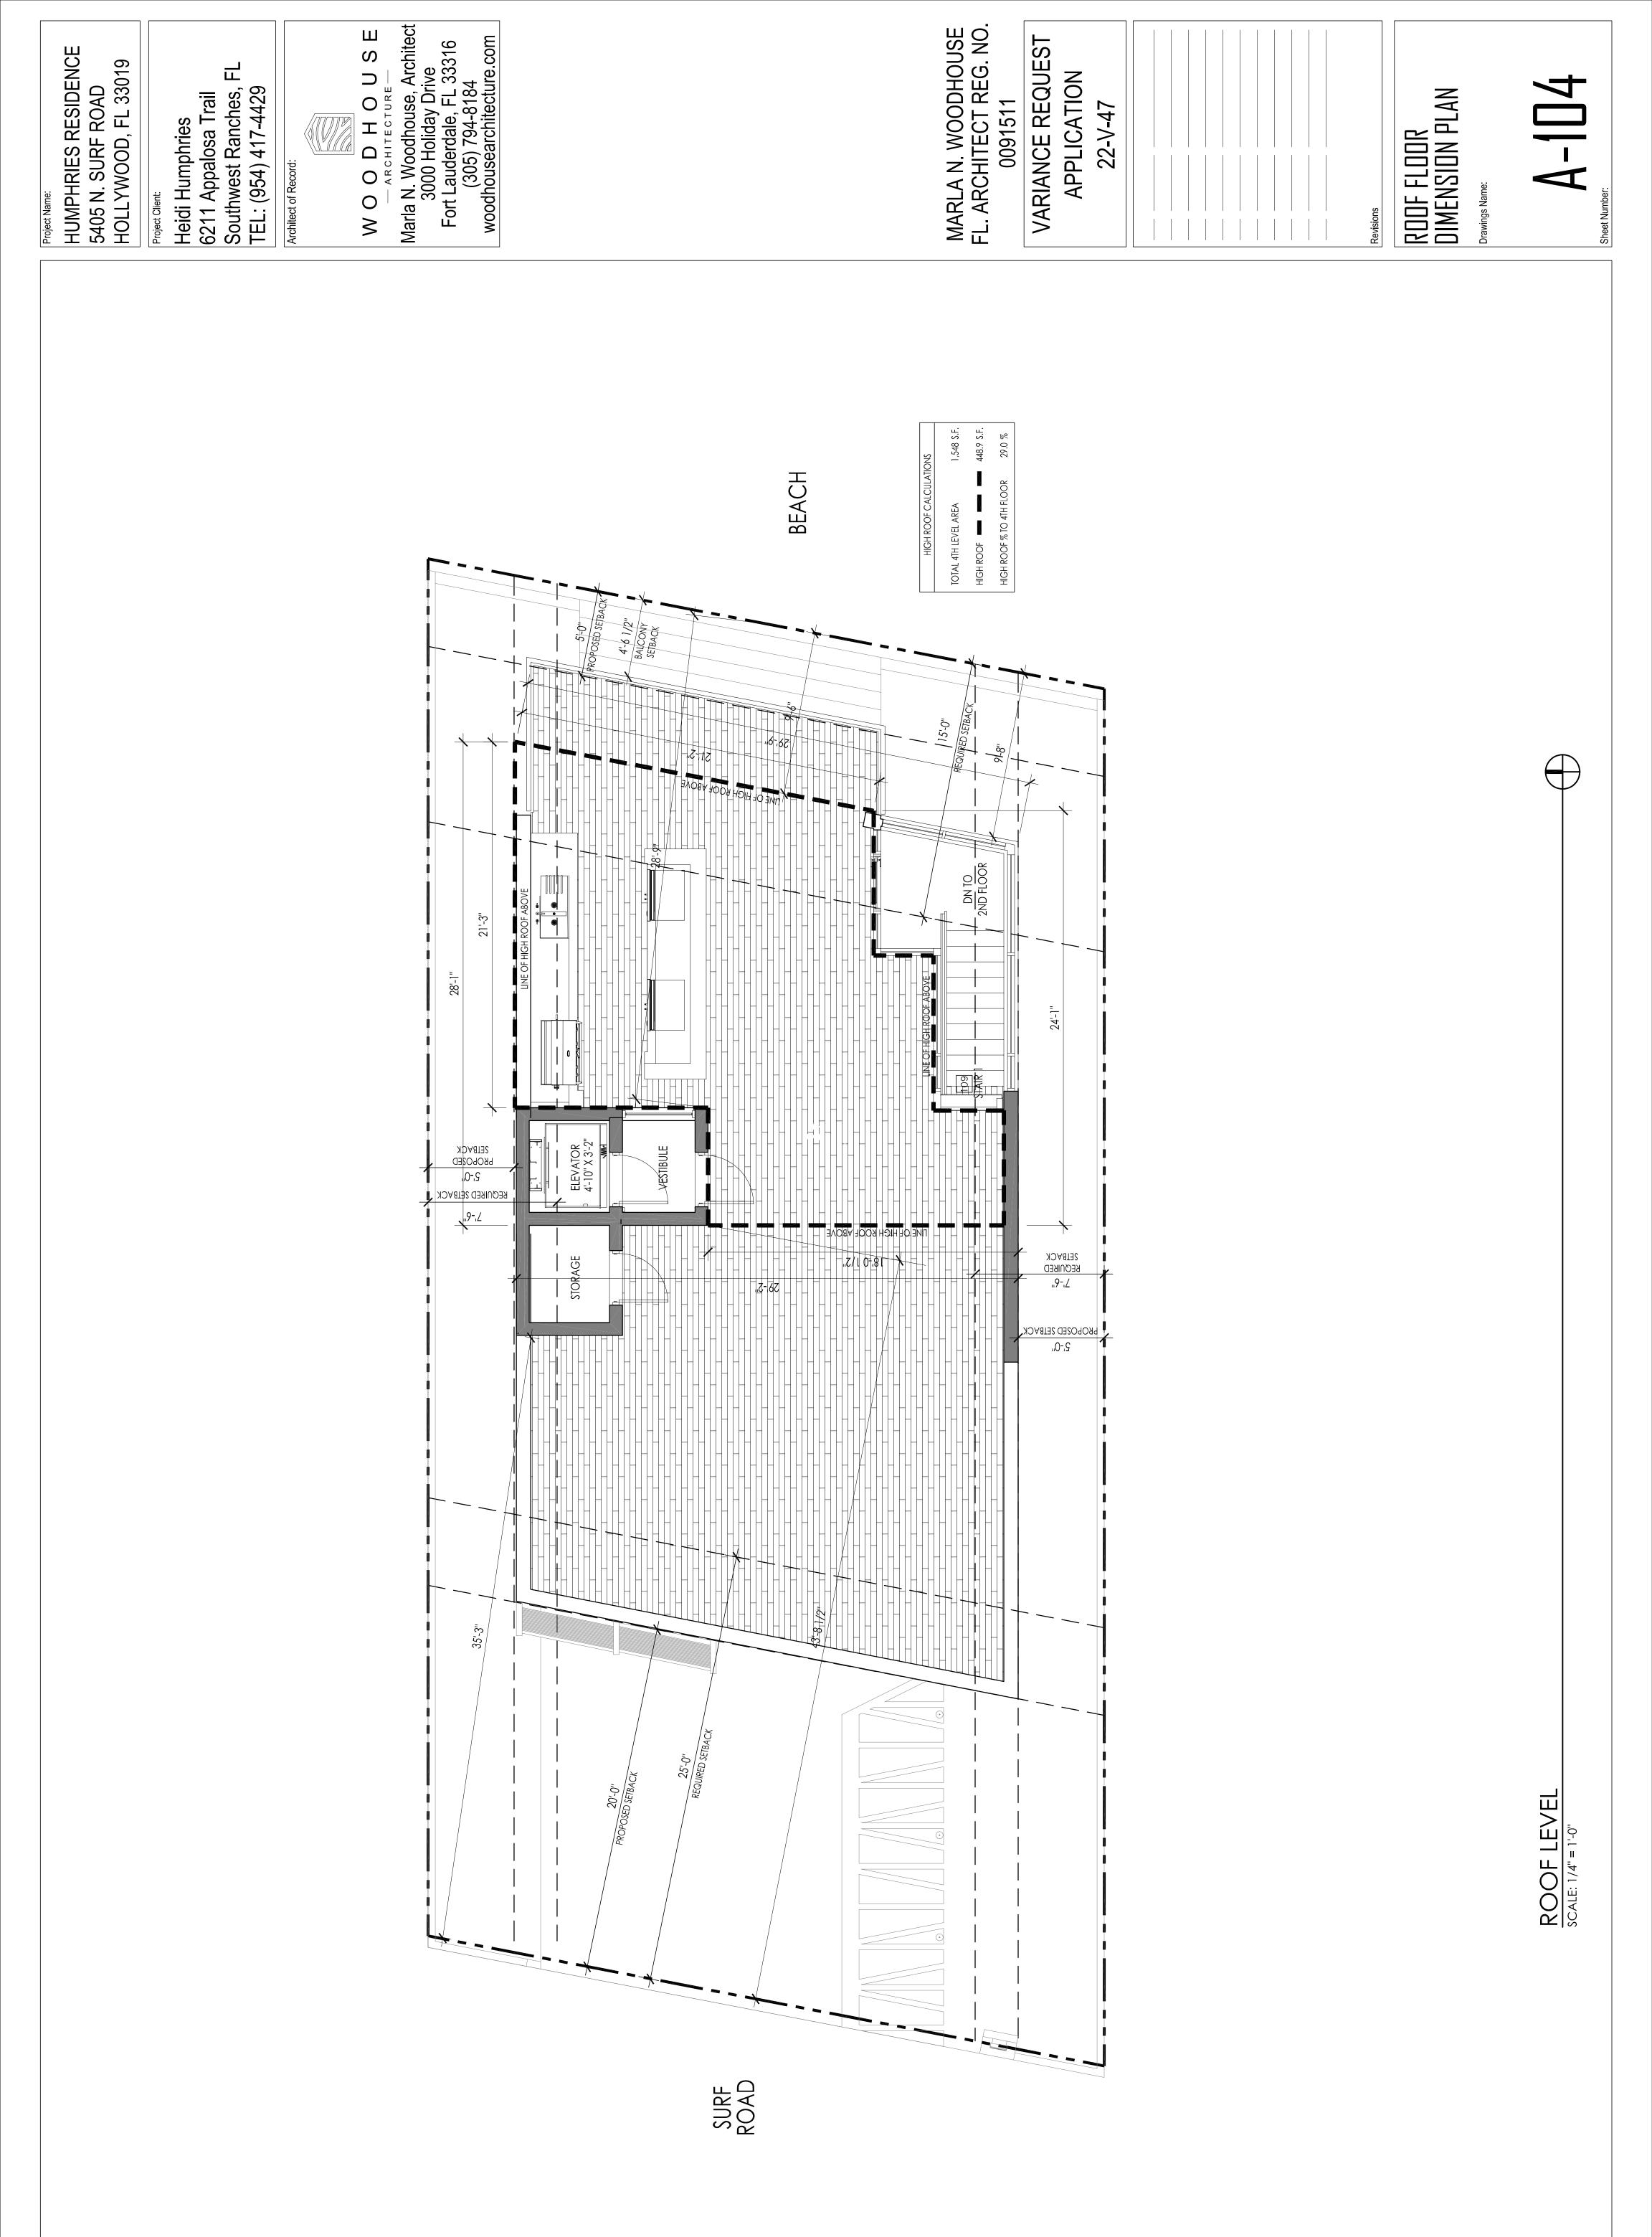

### VARIANCE - TO AMEND THE CONDITION OF THE COVERED ROOF DECK, SECTION 4.22(E)(15) TO ALLOW FOR A SCENERY LOFT FROM 10% TO 40% OF THE FIRST OR GROUND FLOOR AREA, THE 40% EQUATES TO 29% OF THE ROOF LEVEL.

#### **CRITERIA 1**

The requested Variance maintains the basic intent and purpose of the subject regulations particularly as it affects the stability and appearance of the city.

Analysis:

Our proposed design "sculpts" the overall massing of each level of the house, and the ground floor has the smallest footprint compared to the upper and roof areas. Our commitment to reduce the massing of the overall house, particularly as it relates to the ground floor, aligns with the overall massing of homes in this specific neighborhood, and the addition of a functional, safe rooftop structure, open on all sides, is compatible and in-line with previously constructed homes in this neighborhood.

This variance allows for the continuity of an integrally designed rooftop structure that does not exceed previously approved variances while providing a functional and usable rooftop terrace that takes advantage of the spectacular oceanfront views of this property.

## CRITERIA 4 That the need for requested Variance is not economically based or self-imposed.

Analysis:

The requested variance is the minimum amount needed to provide a functional, safe rooftop structure that is open on all sides, for the homeowners and their guests to gather out of the sun, while still compatible and in line with previously approved rooftop variance in this neighborhood. Maintaining a proportionate roof design complies with several similar 3-story buildings with roof decks in this immediate area of North Beach Development District.