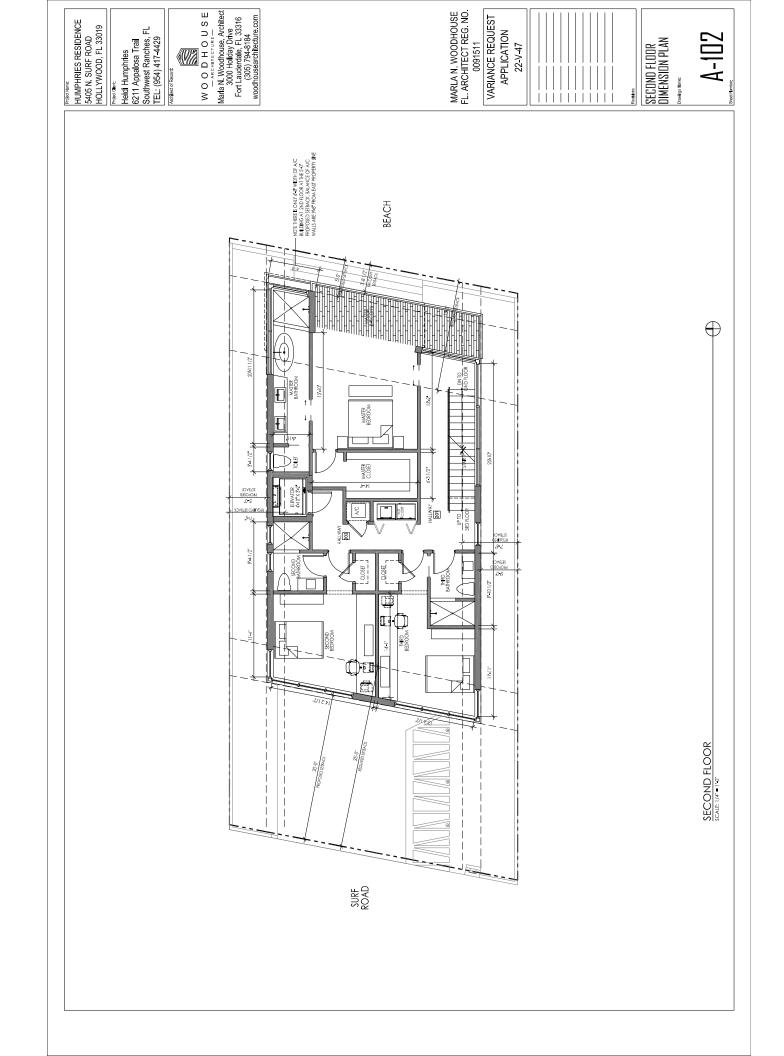

## Humphries House 5405 North Surf Road Hollywood, FL 33019

The total A/C square footage of the new house is 3,635 square feet split into (3) three floor with the roof to be utilized as a sun deck to take advantage of direct ocean views. The new house is located on the east side of Surf Road directly facing the ocean. The design creates a dynamic structure along Surf Road with well-proportioned interior spaces and allows for the maximum use of the property.