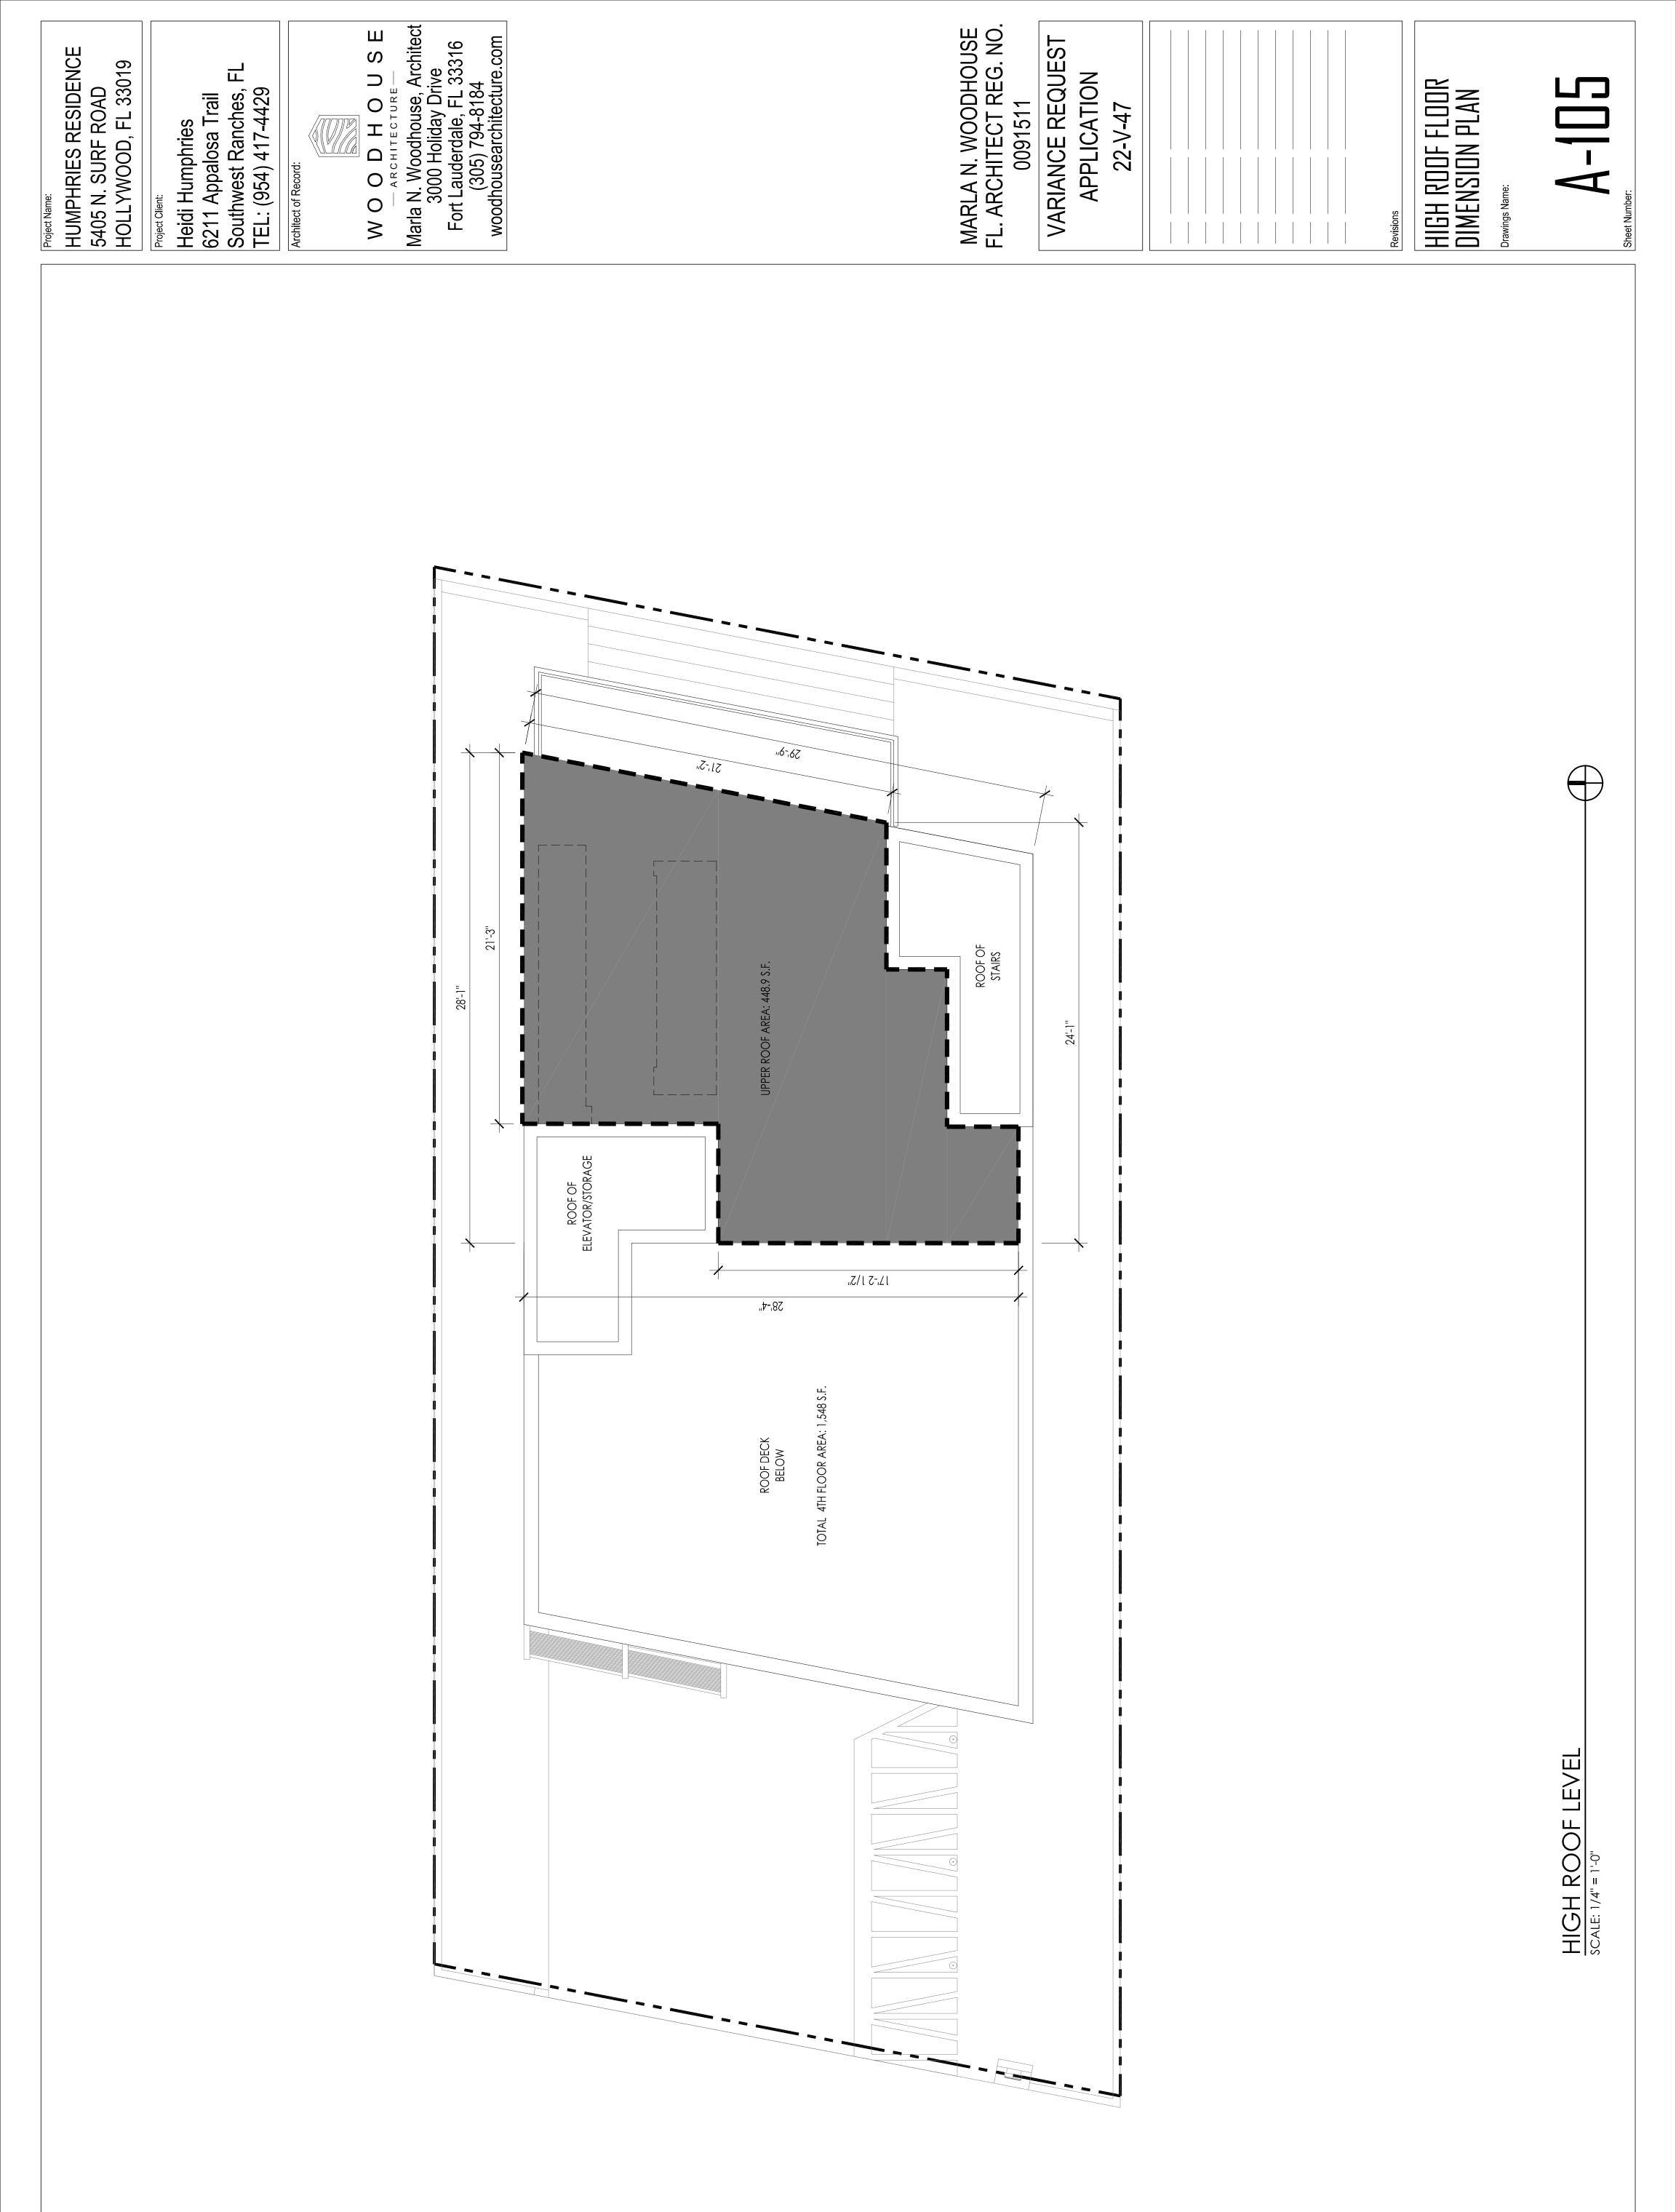

### VARIANCE - TO AMEND THE CONDITION OF THE COVERED ROOF DECK, SECTION 4.22(E)(15) TO ALLOW FOR A SCENERY LOFT FROM 10% TO 40% OF THE FIRST OR GROUND FLOOR AREA, THE 40% EQUATES TO 29% OF THE ROOF LEVEL.

The total A/C square footage of the new house is 3,635 square feet split into (3) three floor with the roof to be utilized as a sun deck to take advantage of direct ocean views. The new house is located on the east side of Surf Road directly facing the ocean. The design creates a dynamic structure along Surf Road with well-proportioned interior spaces and allows for the maximum use of the property.