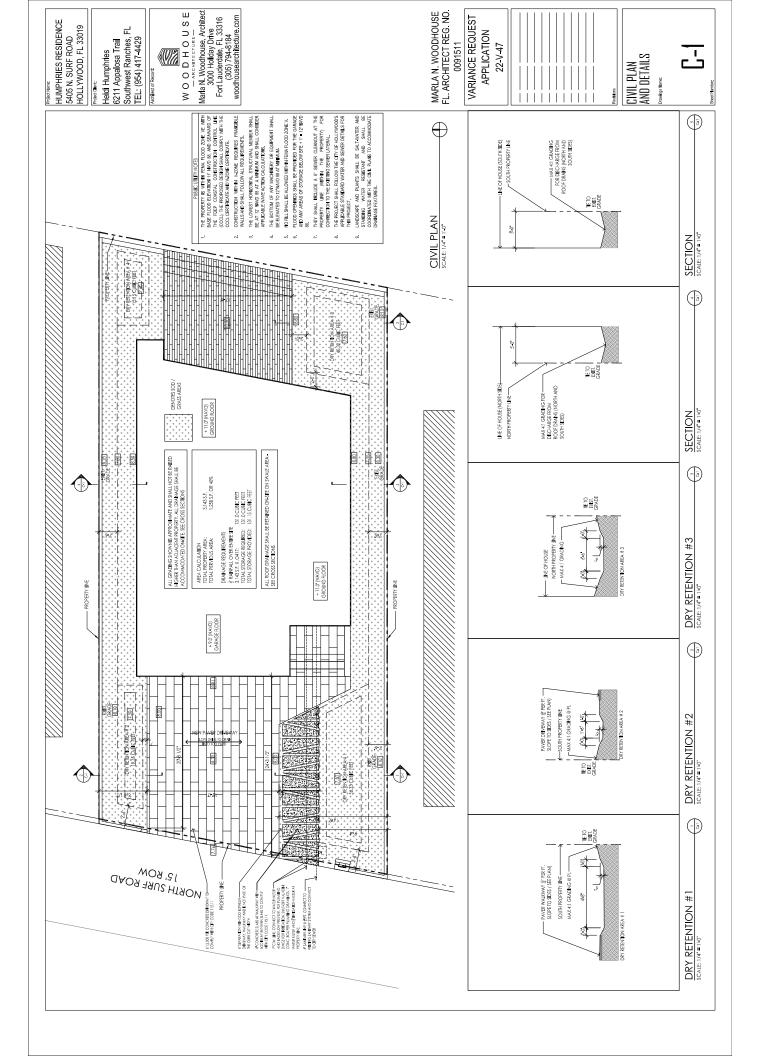

## Humphries House 5405 North Surf Road Hollywood, FL 33019

### LEGAL DESCRIPTION

LOTS 17, BLOCK 193, OF 'HOLLYWOOD CENTRAL BEACH", ACCORDING TO THE PLAT THEREOF, RECORDED IN PLAT BOOK 4, PAGE 20, OF THE PUBLIC RECORDS OF BROWARD COUNTY, FLORIDA.

### **PROJECT INFORMATION**

The design intent for this project is to develop a new (3) three Story new home comparable in footprint, massing and height to the recent homes constructed in the immediate area of Surf road. However, this design is more modern, with expressive materials including:

The total A/C square footage of the new house is 3,635 square feet split into (3) three floor with the roof to be utilized as a sun deck to take advantage of direct ocean views. The new house is located on the east side of Surf Road directly facing the ocean. The design creates a dynamic structure along Surf Road with well-proportioned interior spaces and allows for the maximum use of the property.