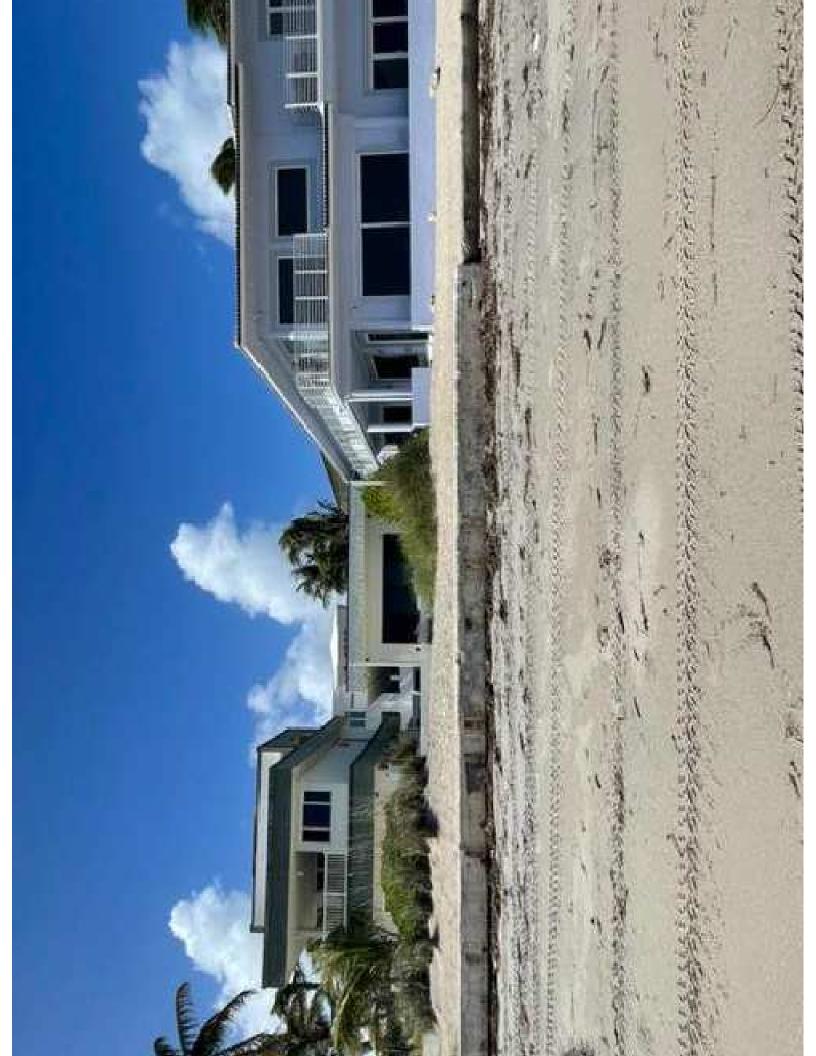

The total A/C square footage of the new house is 3,635 square feet split into (3) three floor with the roof to be utilized as a sun deck to take advantage of direct ocean views. The new house is located on the east side of Surf Road directly facing the ocean. The design creates a dynamic structure along Surf Road with well-proportioned interior spaces and allows for the maximum use of the property.

## That the requested Variance is otherwise compatible with the surrounding land uses and would not be detrimental to the community.

Analysis:

The roof deck variance is necessary to complete the function and safe level incorporated into a dynamic design that is compatible with the overall massing of the recently completed homes in this area of the North Beach Development District. As these are found in numerous homes in this area, the variance will not be detrimental to the community and instead offers a more complete, compatible design to this area.

Analysis:

The proposed design is consistent with the goals, objectives, and policies of the adopted comprehensive plan as identified in numerous other similar 3-story with rooftop deck buildings in this area that have similar rooftop decks and covered areas.

## CRITERIA 4 That the need for requested Variance is not economically based or self-imposed.

Analysis:

The requested variance is the minimum amount needed to provide a functional, safe rooftop structure that is open on all sides, for the homeowners and their guests to gather out of the sun, while still compatible and in line with previously approved rooftop variance in this neighborhood. Maintaining a proportionate roof design complies with several similar 3-story buildings with roof decks in this immediate area of North Beach Development District.