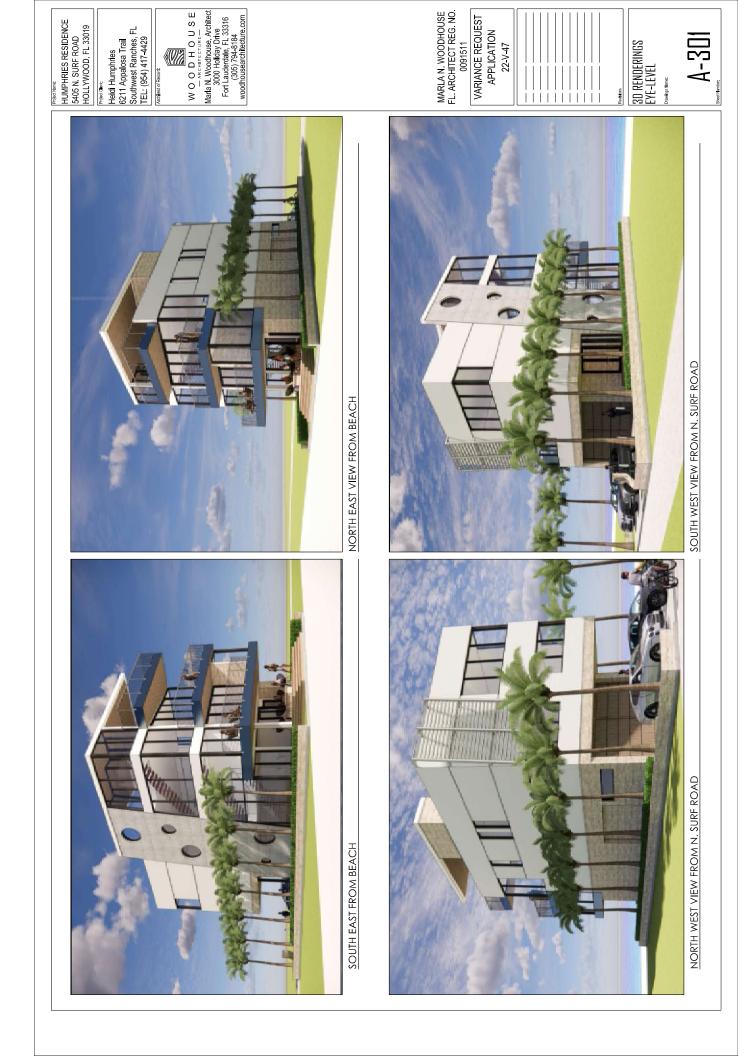

### **PROJECT INFORMATION**

The design intent for this project is to develop a new (3) three Story new home comparable in footprint, massing and height to the recent homes constructed in the immediate area of Surf road. However, this design is more modern, with expressive materials including:

The total A/C square footage of the new house is 3,635 square feet split into (3) three floor with the roof to be utilized as a sun deck to take advantage of direct ocean views. The new house is located on the east side of Surf Road directly facing the ocean. The design creates a dynamic structure along Surf Road with well-proportioned interior spaces and allows for the maximum use of the property.