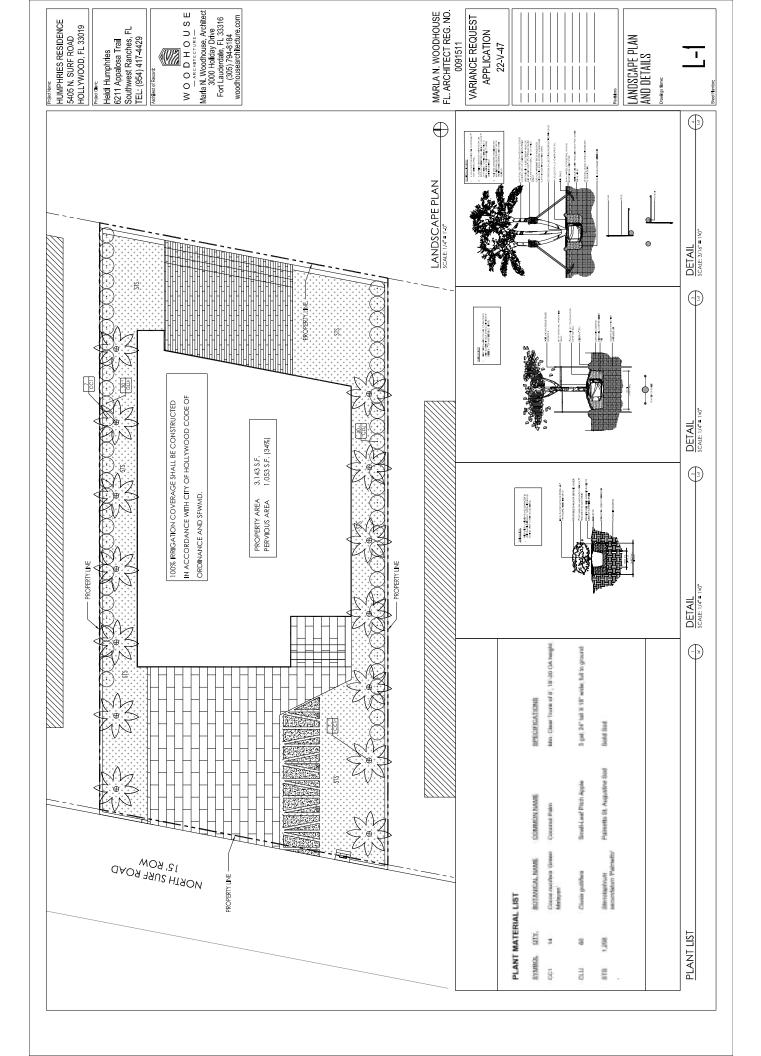

## Humphries House 5405 North Surf Road Hollywood, FL 33019

### **PROJECT INFORMATION**

The design intent for this project is to develop a new (3) three Story new home comparable in footprint, massing and height to the recent homes constructed in the immediate area of Surf road. However, this design is more modern, with expressive materials including:

- Smooth architectural finished concrete walls
- Ample glass for thru property transparency
- Stone veneer finish
- Wood garage door
- Dark painted aluminum frames
- Ample landscaping
- Stainless steel railings