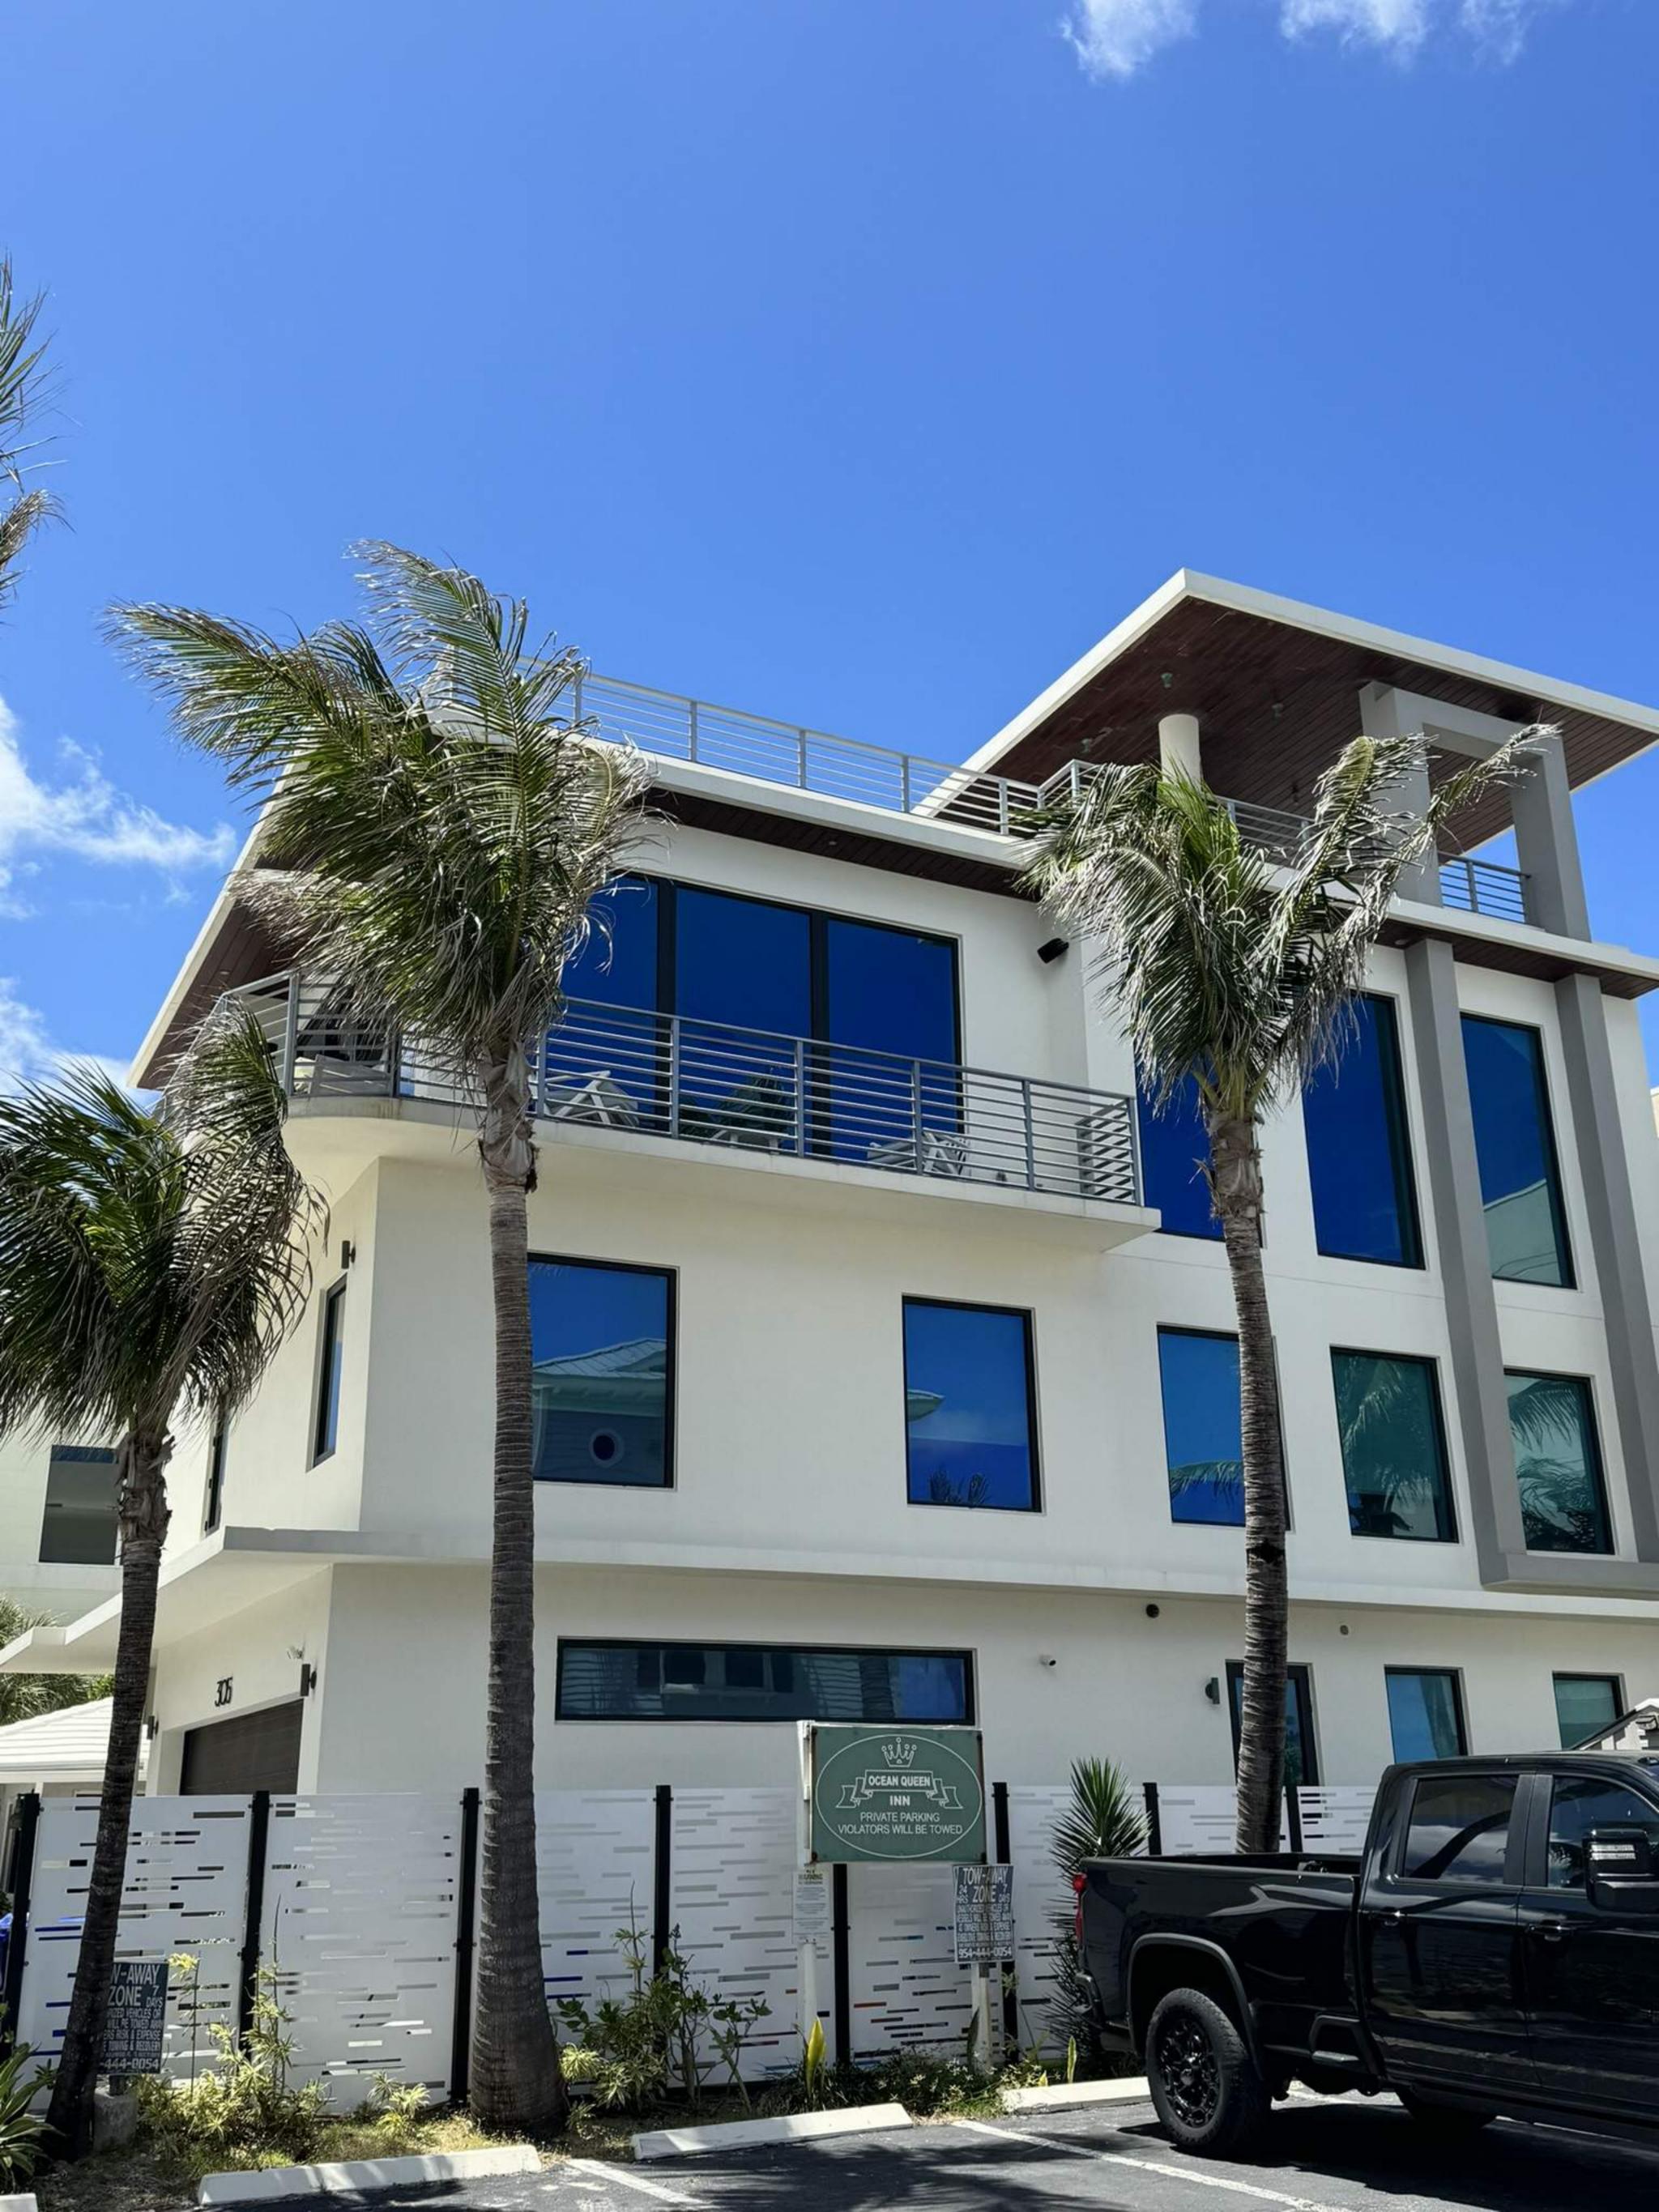

## Humphries House 5405 North Surf Road Hollywood, FL 33019

### **PROJECT INFORMATION**

The design intent for this project is to develop a new (3) three Story new home comparable in footprint, massing and height to the recent homes constructed in the immediate area of Surf road. However, this design is more modern, with expressive materials including:

The total A/C square footage of the new house is 3,635 square feet split into (3) three floor with the roof to be utilized as a sun deck to take advantage of direct ocean views. The new house is located on the east side of Surf Road directly facing the ocean. The design creates a dynamic structure along Surf Road with well-proportioned interior spaces and allows for the maximum use of the property.