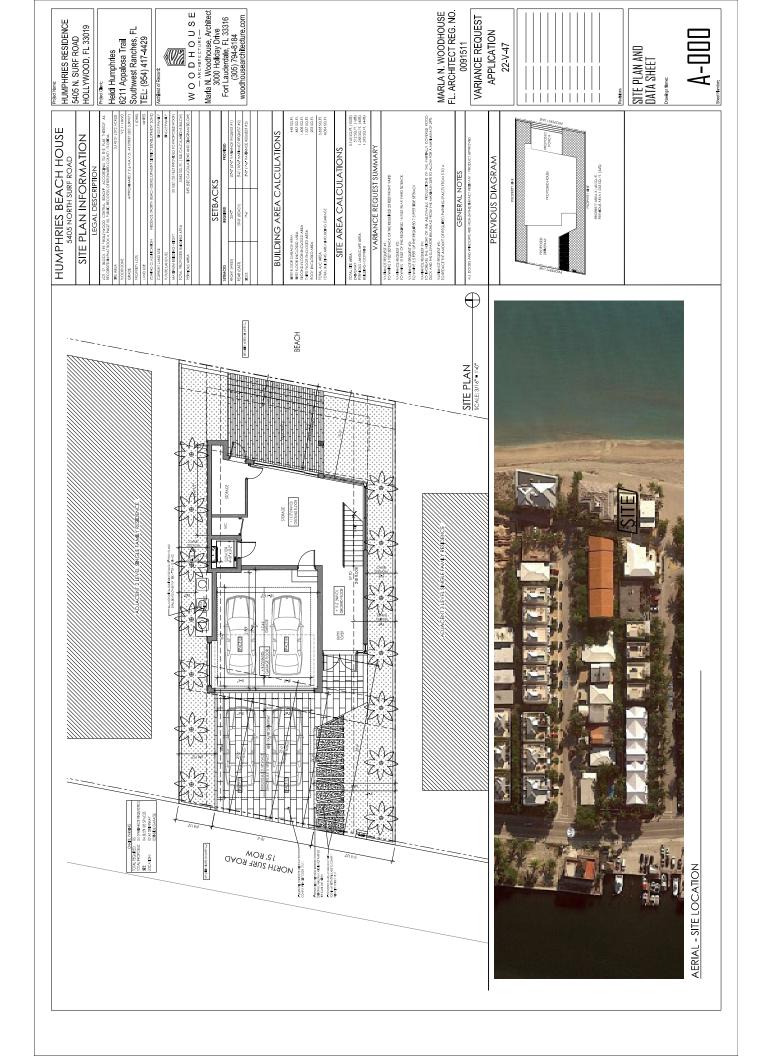

## Humphries House 5405 North Surf Road Hollywood, FL 33019

### LEGAL DESCRIPTION

LOTS 17, BLOCK 193, OF 'HOLLYWOOD CENTRAL BEACH", ACCORDING TO THE PLAT THEREOF, RECORDED IN PLAT BOOK 4, PAGE 20, OF THE PUBLIC RECORDS OF BROWARD COUNTY, FLORIDA.

### **PROJECT INFORMATION**

The design intent for this project is to develop a new (3) three Story new home comparable in footprint, massing and height to the recent homes constructed in the immediate area of Surf road. However, this design is more modern, with expressive materials including:

The total A/C square footage of the new house is 3,635 square feet split into (3) three floor with the roof to be utilized as a sun deck to take advantage of direct ocean views. The new house is located on the east side of Surf Road directly facing the ocean. The design creates a dynamic structure along Surf Road with well-proportioned interior spaces and allows for the maximum use of the property.