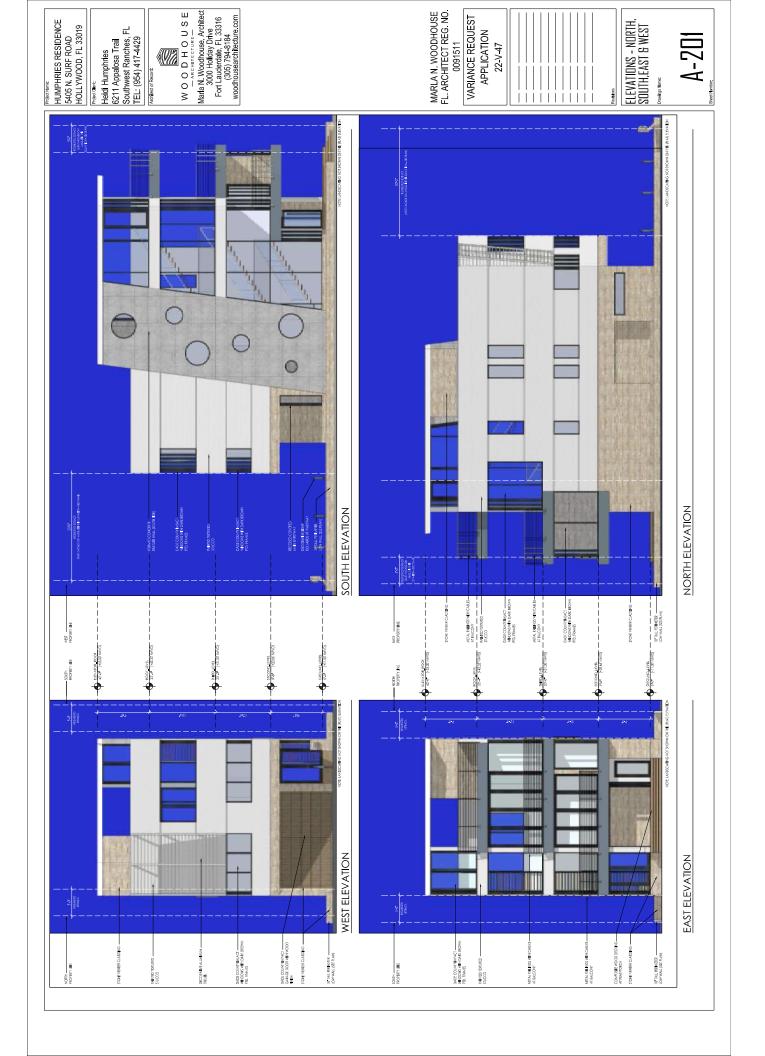

### **PROJECT INFORMATION**

The design intent for this project is to develop a new (3) three Story new home comparable in footprint, massing and height to the recent homes constructed in the immediate area of Surf road. However, this design is more modern, with expressive materials including:

- Smooth architectural finished concrete walls
- Ample glass for thru property transparency
- Stone veneer finish
- Wood garage door
- Dark painted aluminum frames
- Ample landscaping
- Stainless steel railings