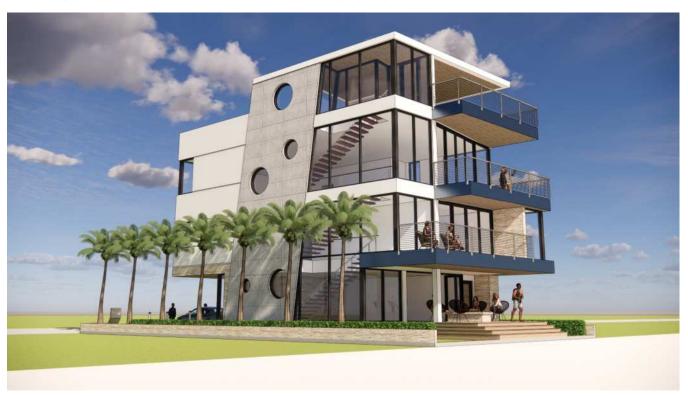

### **PROJECT INFORMATION**

The design intent for this project is to develop a new (3) three Story new home comparable in footprint, massing and height to the recent homes constructed in the immediate area of Surf road. However, this design is more modern, with expressive materials including:

The total A/C square footage of the new house is 3,635 square feet split into (3) three floor with the roof to be utilized as a sun deck to take advantage of direct ocean views. The new house is located on the east side of Surf Road directly facing the ocean. The design creates a dynamic structure along Surf Road with well-proportioned interior spaces and allows for the maximum use of the property.