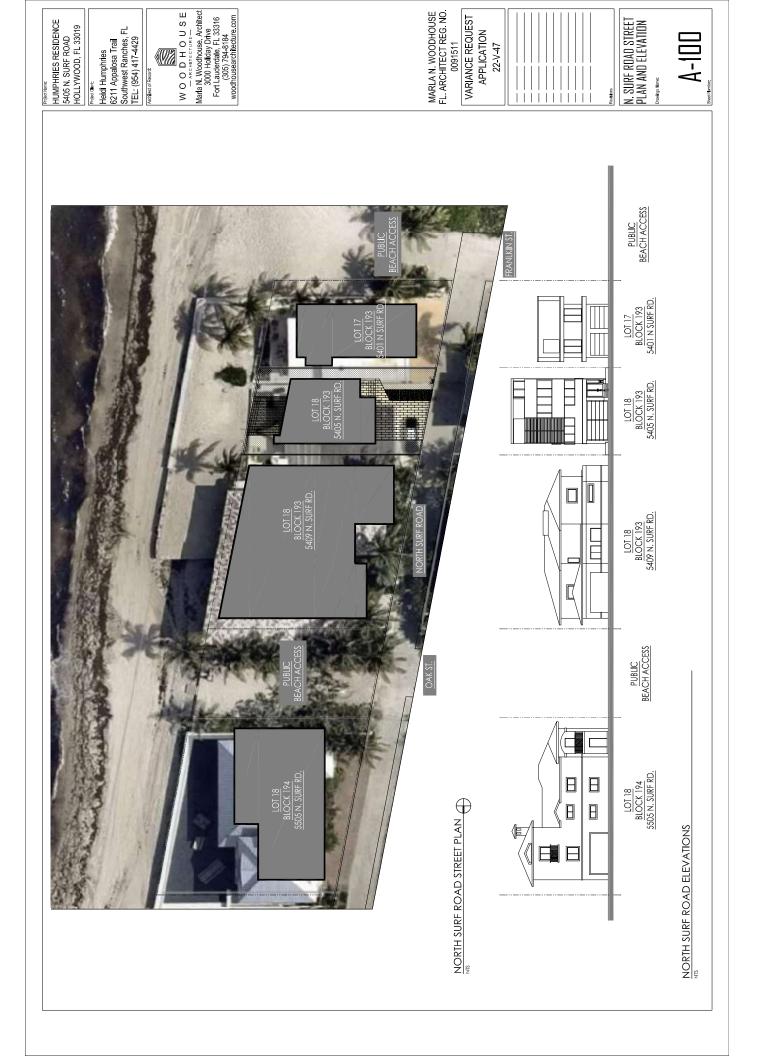

### **PROJECT INFORMATION**

The design intent for this project is to develop a new (3) three Story new home comparable in footprint, massing and height to the recent homes constructed in the immediate area of Surf road. However, this design is more modern, with expressive materials including:

The total A/C square footage of the new house is 3,635 square feet split into (3) three floor with the roof to be utilized as a sun deck to take advantage of direct ocean views. The new house is located on the east side of Surf Road directly facing the ocean. The design creates a dynamic structure along Surf Road with well-proportioned interior spaces and allows for the maximum use of the property.

## That the requested Variance is otherwise compatible with the surrounding land uses and would not be detrimental to the community.

Analysis:

The roof deck variance is necessary to complete the function and safe level incorporated into a dynamic design that is compatible with the overall massing of the recently completed homes in this area of the North Beach Development District. As these are found in numerous homes in this area, the variance will not be detrimental to the community and instead offers a more complete, compatible design to this area.