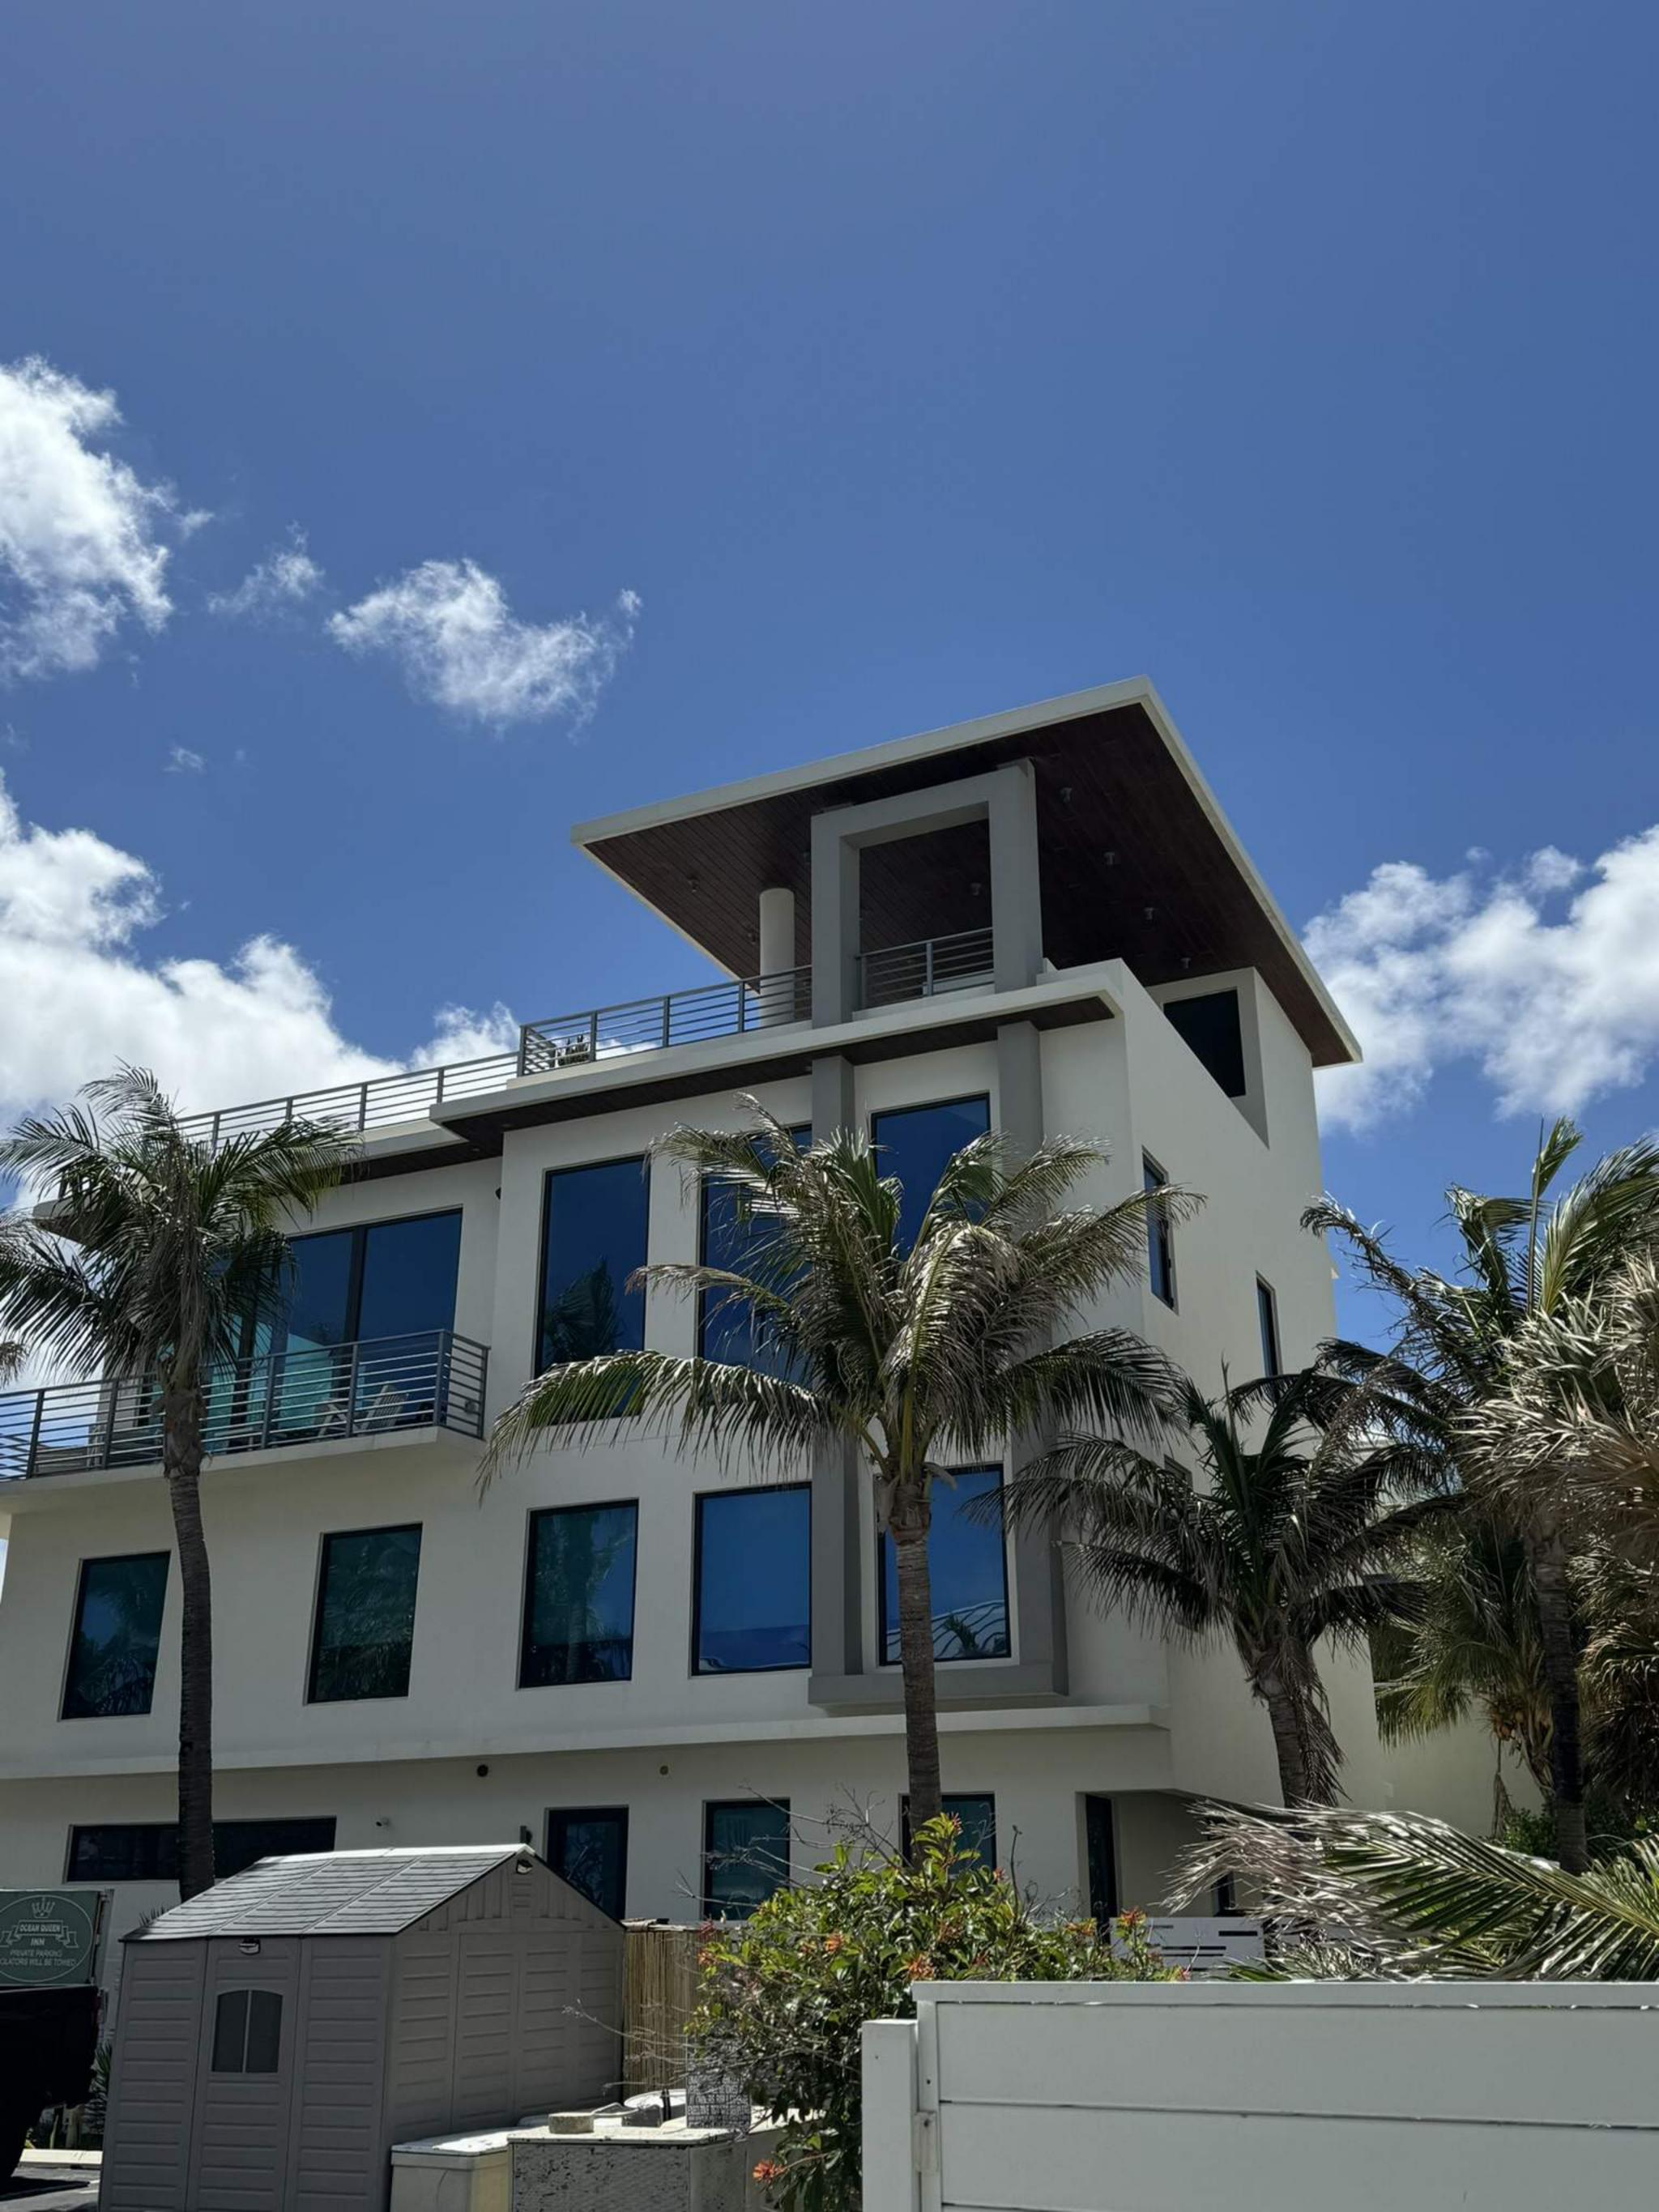

### **PROJECT INFORMATION**

The design intent for this project is to develop a new (3) three Story new home comparable in footprint, massing and height to the recent homes constructed in the immediate area of Surf road. However, this design is more modern, with expressive materials including:

- Smooth architectural finished concrete walls
- Ample glass for thru property transparency
- Stone veneer finish
- Wood garage door
- Dark painted aluminum frames
- Ample landscaping
- Stainless steel railings

The total A/C square footage of the new house is 3,635 square feet split into (3) three floor with the roof to be utilized as a sun deck to take advantage of direct ocean views. The new house is located on the east side of Surf Road directly facing the ocean. The design creates a dynamic structure along Surf Road with well-proportioned interior spaces and allows for the maximum use of the property.

### VARIANCE - TO AMEND THE CONDITION OF THE COVERED ROOF DECK, SECTION 4.22(E)(15) TO ALLOW FOR A SCENERY LOFT FROM 10% TO 40% OF THE FIRST OR GROUND FLOOR AREA, THE 40% EQUATES TO 29% OF THE ROOF LEVEL.