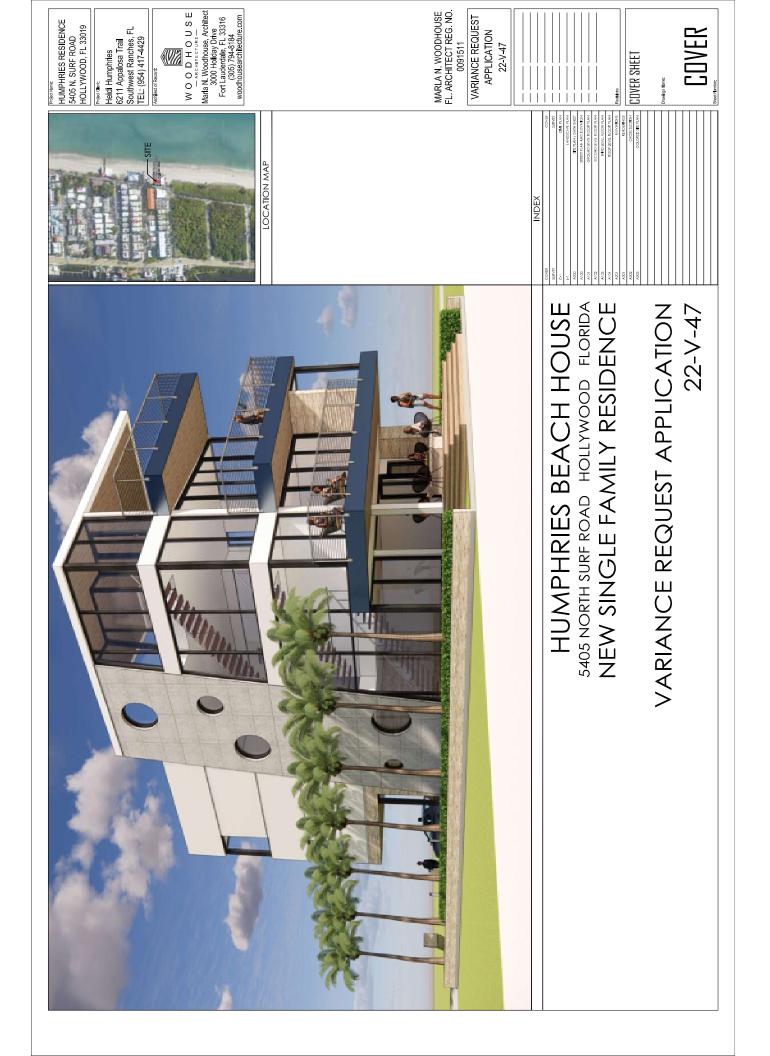

## Humphries House 5405 North Surf Road Hollywood, FL 33019

### **PROJECT INFORMATION**

The design intent for this project is to develop a new (3) three Story new home comparable in footprint, massing and height to the recent homes constructed in the immediate area of Surf road. However, this design is more modern, with expressive materials including:

The total A/C square footage of the new house is 3,635 square feet split into (3) three floor with the roof to be utilized as a sun deck to take advantage of direct ocean views. The new house is located on the east side of Surf Road directly facing the ocean. The design creates a dynamic structure along Surf Road with well-proportioned interior spaces and allows for the maximum use of the property.