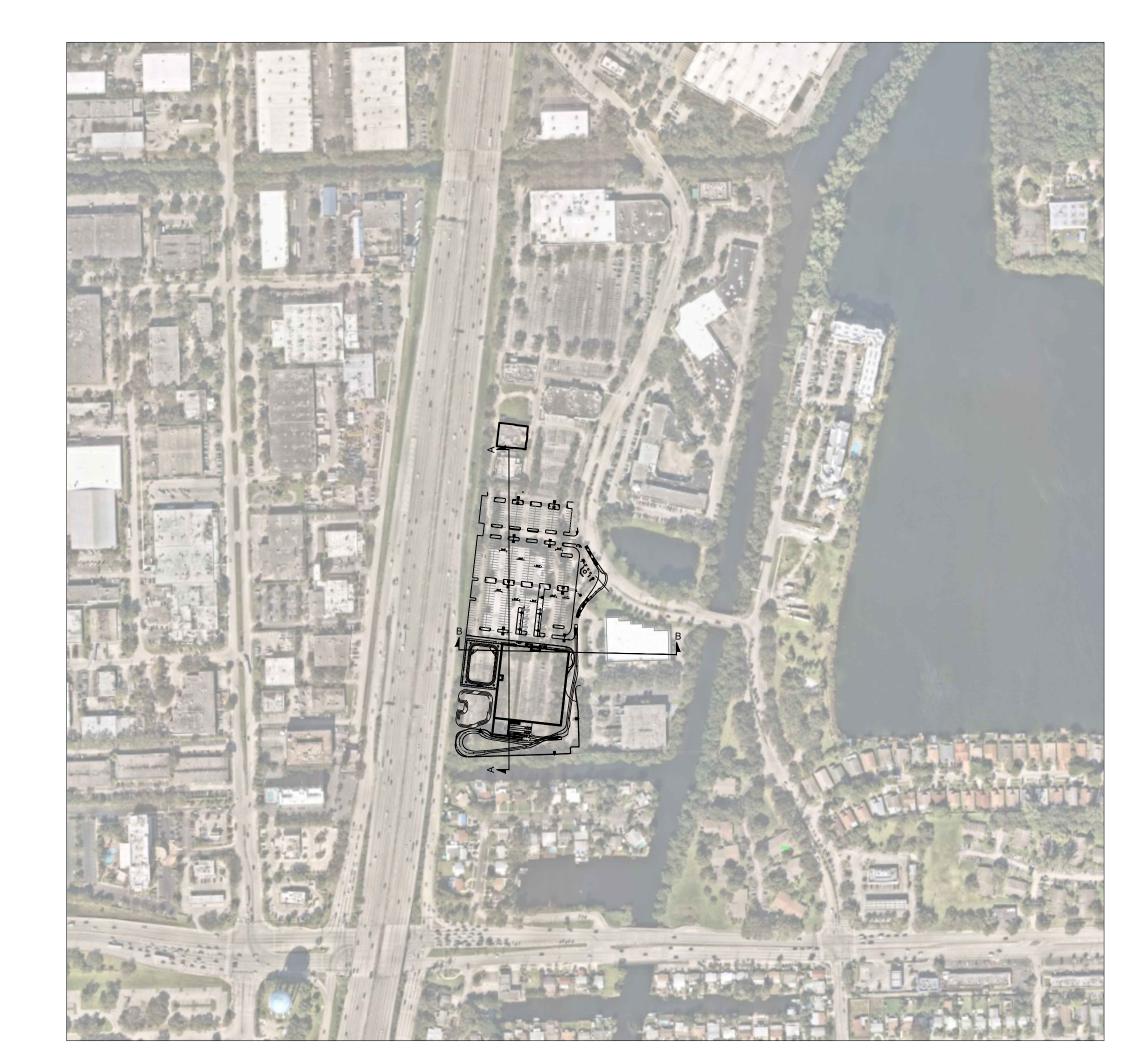

OAKWOOD LANE

SECTION B-B

KEY MAP N.T.S.

VIEWS STREET

SHEET NUMBER

EX-03

EXTERIOR MATERIALS

ACM-1 MANUF: CITADEL OR EQUAL PRODUCT: ENVELOPE 2000 RS OR EQUAL

RAINSCREEN METAL PANEL SYSTEM

COLOR: MATCH KAWNEER HARTFORD GREEN

07-09-2024

Date 24.251.01

AS NOTED

07-09-2024

**EXTERIOR** 

MATERIALS