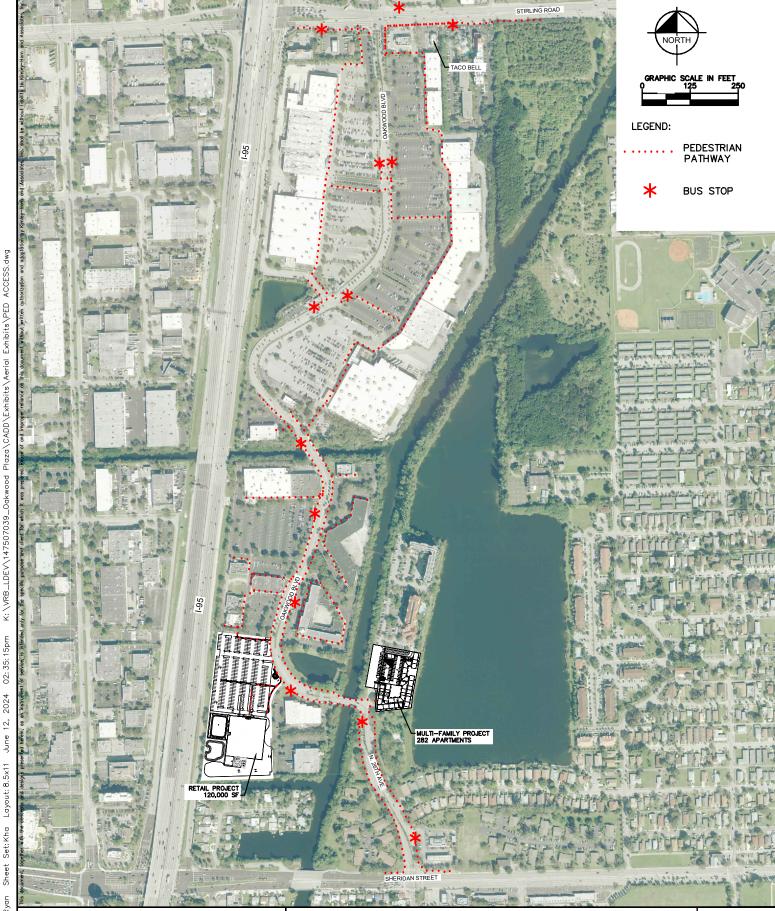

Kimley» Horn
© 2024 KIMLEY-HORN AND ASSOCIATES, INC.

© 2024 KIMLEY-HORN AND ASSOCIATES, INC.
445 24TH STREET, SUITE 200, VERO BEACH, FL 32960
PHONE: 772-794-4100
WWW.KIMLEY-HORN.COM CA 00000696

OAKWOOD PLAZA SHOPPING CENTER

PEDESTRIAN ACCESS AND BUS TRANSPORTATION EXHIBIT

SHEET NUMBER

EX-1

PROPOSED BUILDING

PARKING LOT

EXISTING BUILDING

PROPOSED BUILDING

EXISTING BUILDING