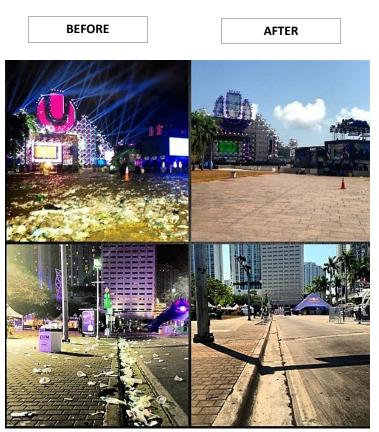

nk you for your service to Miami-Dade County.

Sincerely, non

Mike Fermandez Deputy Director for Operations Miami-Dade County Department of Solid Waste Management



#### EVENT CLEANING

SFM can be a valuable asset for large outdoor events. With extensive experience in event venue maintenance, SFM has been a trusted partner for many large-scale events. One notable example is at the Orange Bowl Stadium, where SFM provided event cleaning from 1972 to 2007. SFM's expertise in handling large events and commitment to cleanliness and professionalism makes us the ideal partner for any outdoor event organizer. Other event venues currently serviced are:

- Dade County Fair & Expo. Center
- Ultra-Music Festival
- Bayfront Park & Amphitheater
- > 2010 Super Bowl & Pro Bowl
- Mercedes Corporate Run



Years Serviced: 1998 to Present



Years Serviced: 1972 to 2007



Years Serviced: 1978 to Present

Ultra-Music Festival 165,000 Attendance in 3-days



### HIGH DISINFECTION SERVICES

SFM can help mitigate the spread of infection including COVID-19 by providing High Disinfection Cleaning and Electrostatic Disinfection Services. SFM only uses hospital grade and EPA registered products that kill 99.9% of bacteria and viruses including COVID-19. A key advantage to the highly affective electrostatic technology is its ability to cover 100% disinfectant solution to the applied surfaces. SFM is one of few local companies providing "Electrostatic Disinfecting" while most companies are using a less effective method called fogging.



SFM currently offers two different methods of disinfection ser