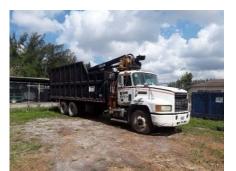

Our HQ facility has approximately 20,000 square feet of office space, 15,000 square feet of warehouse space, and close to 3 acres of land. That, plus access to the latest equipment and a fleet of over 100 vehicles sets us apart from the rest. SFM has 3 full-time mechanics to service our entire fleet year-round.