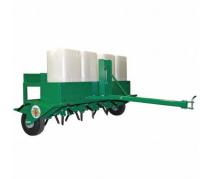

| City of Hollywood Solicitation #:<br>Reference for: | RFP 272-25-GJ Athletic Field Maintenance |                                              |  |  |  |  |  |  |
|-----------------------------------------------------|------------------------------------------|----------------------------------------------|--|--|--|--|--|--|
| Reference for.                                      | SFM Landscape Services, LLC.             |                                              |  |  |  |  |  |  |
| Organization/Firm Name providing                    |                                          |                                              |  |  |  |  |  |  |
| reference:                                          | City of Doral                            |                                              |  |  |  |  |  |  |
| Organization/Firm Contact                           | Title:                                   |                                              |  |  |  |  |  |  |
| Name:                                               | Henry Martinez                           | Superintendent of Streets                    |  |  |  |  |  |  |
| Email:                                              | henry.martinez@cityofdoral.com Phone:    | 305-593-6740 Ext. 6025                       |  |  |  |  |  |  |
| Name of Referenced Project:                         | Right-of-Way Maintenance Contract No:    | ITB 2020-14                                  |  |  |  |  |  |  |
| Date Services were provided:                        | Since 2008 to Present Project Amount:    | 600,000 annually                             |  |  |  |  |  |  |
| Referenced Vendor's role in<br>Project:             | X Prime Vendor                           | Subcontractor/<br>Subconsultant              |  |  |  |  |  |  |
| Would you use the Vendor again?                     | x Yes 🗆                                  | No. Please specify in additional<br>comments |  |  |  |  |  |  |

# Proudly Serviced Since 2012

Juni

| Client Name   | City of Doral                                                                                                                                                                                                                                                         |
|---------------|-----------------------------------------------------------------------------------------------------------------------------------------------------------------------------------------------------------------------------------------------------------------------|
| Contract name | ITB 2020-14 Right-of-Way Maintenance Services                                                                                                                                                                                                                         |
| Contract Term | 2020 to present; 2012 to 2020                                                                                                                                                                                                                                         |
| Scope of Work | SFM provides right-of-way maintenance throughout the city. The contract consists of but not limited to: lawn maintenance, litter control, fertilization, & tree trimming. Other services currently provided are street sweeping services and canal cleaning services. |
| Contact       | Henry Martinez, Superintendent of Streets                                                                                                                                                                                                                             |
|               | E: <u>Henry.Martinez@cityofdoral.com</u> P: 305.593.6740 Ext. 6003/6025                                                                                                                                                                                               |