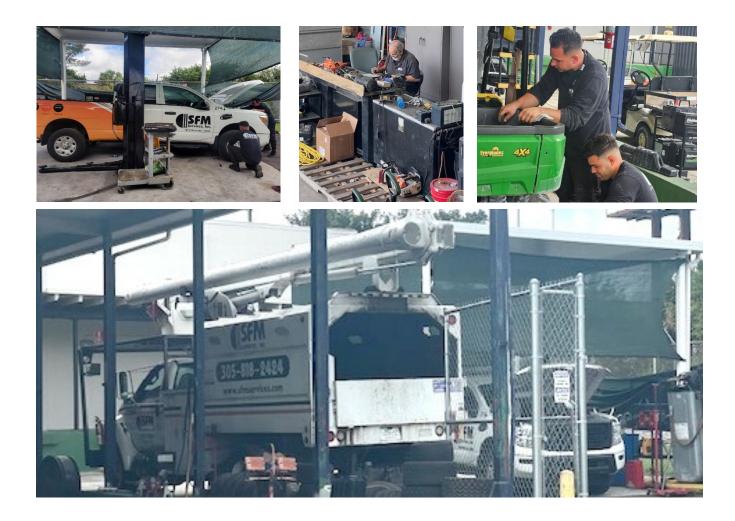

Our HQ facility has approximately 20,000 square feet of office space, 15,000 square feet of warehouse space, and close to 3 acres of land. That, plus access to the latest equipment and a fleet of over 100 vehicles sets us apart from the rest. SFM has 3 full-time mechanics to service our entire fleet year-round.

Alberto Salones, Fleet Manager. Mr. Salones plans, directs, and coordinates the operation of SFM's fleet of vehicles and equipment. Some of his duties include purchasing, cost reduction strategies, preventive maintenance to equipment and vehicles, fuel management, and GPS tracking management. Mr. Salones also coordinates our facility's maintenance and oversees our three in-house mechanics.