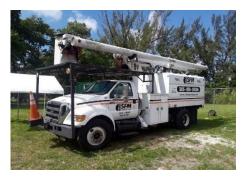

Our HQ facility has approximately 20,000 square feet of office space, 15,000 square feet of warehouse space, and close to 3 acres of land. That, plus access to the latest equipment and a fleet of over 100 vehicles sets us apart from the rest. SFM has 3 full-time mechanics to service our entire fleet year-round.