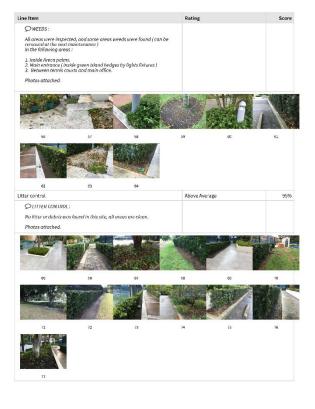

>I more attention and detailed wor<br>CHEE :<br>vn, will need to be trimmed.<br>LYPHA :                                                                        | k. ( some areas overgrown )<br>I behind the tennis courts ) | Average Rating | 50%          |
| Hedges & Pla<br>Line Item<br>Definition HEDGES<br>HEDGES<br>PODOCA<br>They are<br>GREEN IS<br>Will need<br>PLANTS :<br>FAKAHAT<br>Overgrov<br>RED ACAL<br>Need atta<br>CYCAS :<br>One foun<br>GINGER F | ants<br>EES AND PLANTS :<br>RPUS HEDGES :<br>well maintained.<br>SLAND :<br>I more attention and detailed wor<br>CHEE :<br>vn, will need to be trimmed.<br>LYPHA :<br>ention, to tall ( Main Entrance and<br>d dead must be removed ( by prace | k. ( some areas overgrown )<br>I behind the tennis courts ) | Average Rating | 11 12<br>50% |













In order to maintain high quality standards, SFM relies on effective internal communication to quickly remedy any account deficiency. Below is a representation of SFM's internal communication process when an area is found deficient by a quality control officer.





# CLIENT TICKET SYSTEM

Through our Quality Control software, we ask our clients to use the "Ticket System". This feature helps us document and keep track of the quality of our services.

## Here's how it works:

All you have to do is send an email to our Quality Control System at <u>ticket@sfmservices.com</u> so we can address it. It's that simple!

This email will trigger a ticket alert from the client to the SFM administration, which consists of:

- 1. Contract Manager
- 2. Contract Supervisors
- 3. SFM's C.O.O.
- 4. S