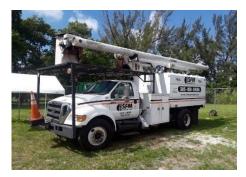

Our HQ facility has approximately 20,000 square feet of office space, 15,000 square feet of warehouse space, and close to 3 acres of land. That, plus access to the latest equipment and a fleet of over 100 vehicles sets us apart from the rest. SFM has 3 full-time mechanics to service our entire fleet year-round.

Alberto Salones, Fleet Manager. Mr. Salones plans, directs, and coordinates the operation of SFM's fleet of vehicles and equipment. Some of his duties include purchasing, cost reduction strategies, preventive maintenance to equipment and vehicles, fuel management, and GPS tracking management. Mr. Salones also coordinates our facility's maintenance and oversees our three in-house mechanics.