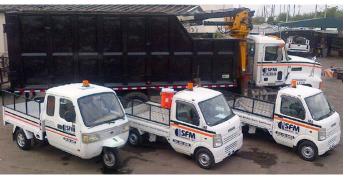

Our HQ facility has approximately 20,000 square feet of office space, 15,000 square feet of warehouse space, and close to 3 acres of land. That, plus access to the latest equipment and a fleet of over 100 vehicles sets us apart from the rest. SFM has 3 full-time mechanics to service our entire fleet year-round.