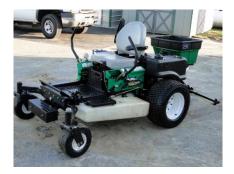

| Client Name   | Town of Miami Lakes                                                                                                                                                                                                                                                                                                                                                |
|---------------|--------------------------------------------------------------------------------------------------------------------------------------------------------------------------------------------------------------------------------------------------------------------------------------------------------------------------------------------------------------------|
| Contract name | Grounds Maintenance, Litter Control, & Tree Trimming                                                                                                                                                                                                                                                                                                               |
| Contract Term | 2004 to present                                                                                                                                                                                                                                                                                                                                                    |
| Scope of Work | SFM provides litter control, tree trimming, maintenance and repair of<br>grounds, landscaping, irrigation systems, tree water sprout removal up to 8 ft.<br>high, shrub pruning, planting, fertilization, clean-up of litter and debris inclusive<br>of leaves, landscaping operations, and other services as required to provide<br>complete grounds maintenance. |
| Contact       | Jeremy Bajdaun, CPRP Director of Parks and Recreation<br>E: bajdaunj@miamilakes-fl.gov P:305.364.6100                                                                                                                                                                                                                                                              |

| Client Name   | Homestead-Miami Speedway                                                                                                                                                                                                        |
|---------------|---------------------------------------------------------------------------------------------------------------------------------------------------------------------------------------------------------------------------------|
| Contract name | Grounds Maintenance Services                                                                                                                                                                                                    |
| Contract Term | 2004 to present                                                                                                                                                                                                                 |
| Scope of Work | SFM provides roving security services to the entire open retail space which spans<br>just under 2 acres. Our dedicated security team consists of 15 roving security<br>officers, supervisors, and an on-site security director. |
| Contact       | Tyler Chappelle, Operations Manager                                                                                                                                                                                             |
|               | E: <u>tchappelle@homesteadmiamispeedway.com</u> P: 305.230.5008                                                                                                                                                                 |