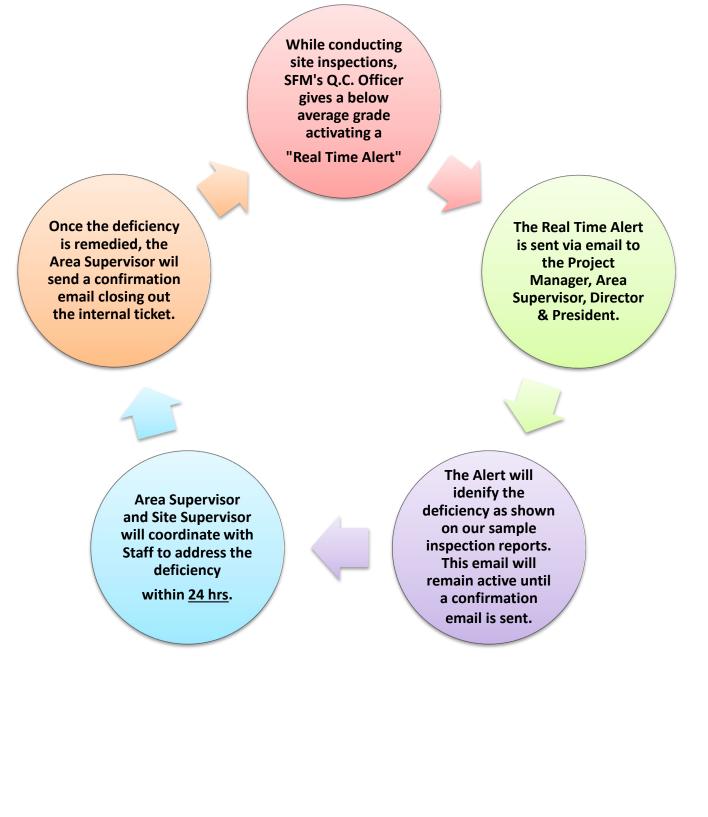

<br>Line Item<br>Definition HEDGES<br>HEDGES<br>PODOCA<br>They are<br>GREEN IS<br>Will need<br>PLANTS :<br>FAKAHAT<br>Overgrov<br>RED ACAL<br>Need atta<br>CYCAS :<br>One foun<br>GINGER F | ants<br>EES AND PLANTS :<br>RPUS HEDGES :<br>well maintained.<br>SLAND :<br>I more attention and detailed wor<br>CHEE :<br>vn, will need to be trimmed.<br>LYPHA :<br>ention, to tall ( Main Entrance and<br>d dead must be removed ( by prace | k. ( some areas overgrown )<br>I behind the tennis courts ) | Average Rating | 11 12<br>50% |













In order to maintain high quality standards, SFM relies on effective internal communication to quickly remedy any account deficiency. Below is a representation of SFM's internal communication process when an area is found deficient by a quality control officer.





# CLIENT TICKET SYSTEM

Through our Quality Control software, we ask our clients to use the "Ticket System". This feature helps us document and keep track of the quality of our services.

## Here's how it works:

All you have to do is send an email to our Quality Control System at <u>ticket@sfmservices.com</u> so we can address it. It's that simple!

This email will trigger a ticket alert from the client to the SFM administration, which consists of:

- 1. Contract Manager
- 2. Contract Supervisors
- 3. SFM's C.O.O.
- 4. SFM's President

This ticket will <u>remain open sending continuous alerts</u> until addressed by the Area Supervisor and our SFM Operations Manager, who will then respond. Their response will then trigger a "pending" designation. Once the ticket's content is addressed,