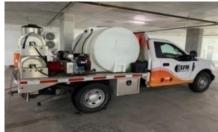

Our HQ facility has approximately 20,000 square feet of office space, 15,000 square feet of warehouse space, and close to 3 acres of land. That, plus access to the latest equipment and a fleet of over 100 vehicles sets us apart from the rest. SFM has 3 full-time mechanics to service our entire fleet year-round.