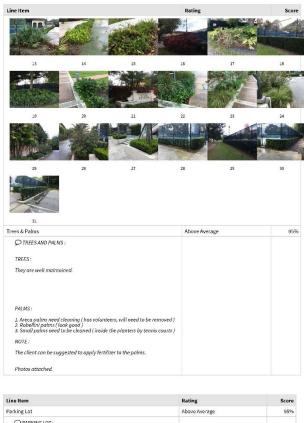

:<br>I more attention and detailed wor<br>CHEE :<br>vn, will need to be trimmed.<br>LYPHA :                                                                        | k. ( some areas overgrown )<br>I behind the tennis courts ) | Average Rating | 50%          |
| Hedges & Pla<br>Line Item<br>Definition HEDGES<br>HEDGES<br>PODOCA<br>They are<br>GREEN IS<br>Will need<br>PLANTS :<br>FAKAHAT<br>Overgrov<br>RED ACAL<br>Need atta<br>CYCAS :<br>One foun<br>GINGER F | ants<br>EES AND PLANTS :<br>RPUS HEDGES :<br>well maintained.<br>SLAND :<br>I more attention and detailed wor<br>CHEE :<br>vn, will need to be trimmed.<br>LYPHA :<br>ention, to tall ( Main Entrance and<br>d dead must be removed ( by prace | k. ( some areas overgrown )<br>I behind the tennis courts ) | Average Rating | 11 12<br>50% |













In order to maintain high quality standards, SFM relies on effective internal communication to quickly remedy any account deficiency. Below is a representation of SFM's internal communication process when an area is found deficient by a quality control officer.





# CLIENT TICKET SYSTEM

Through our Quality Control software, we ask our clients to use the "Ticket System". This feature helps us document and keep track of the quality of our services.

## Here's how it works:

All you have to do is send an email to our Quality Control System at <u>ticket@sfmservices.com</u> so we can address it. It's that simple!

This email will trigger a ticket alert from the client to the SFM administration, which consists of:

- 1. Contract Manager
- 2. Contract Supervisors
- 3. SFM's C.O.O.
-