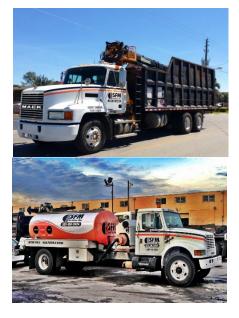

Our HQ facility has approximately 20,000 square feet of office space, 15,000 square feet of warehouse space, and close to 3 acres of land. That, plus access to the latest equipment and a fleet of over 100 vehicles sets us apart from the rest. SFM has 3 full-time mechanics to service our entire fleet year-round.