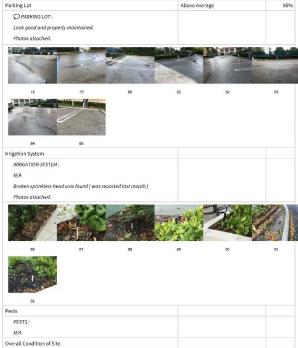

br>I more attention and detailed wor<br>CHEE :<br>vn, will need to be trimmed.<br>LYPHA :                                                                        | k. ( some areas overgrown )<br>I behind the tennis courts ) | Average Rating | 50%          |
| Hedges & Pla<br>Line Item<br>Definition HEDGES<br>HEDGES<br>PODOCA<br>They are<br>GREEN IS<br>Will need<br>PLANTS :<br>FAKAHAT<br>Overgrov<br>RED ACAL<br>Need atta<br>CYCAS :<br>One foun<br>GINGER F | ants<br>EES AND PLANTS :<br>RPUS HEDGES :<br>well maintained.<br>SLAND :<br>I more attention and detailed wor<br>CHEE :<br>vn, will need to be trimmed.<br>LYPHA :<br>ention, to tall ( Main Entrance and<br>d dead must be removed ( by prace | k. ( some areas overgrown )<br>I behind the tennis courts ) | Average Rating | 11 12<br>50% |













In order to maintain high quality standards, SFM relies on effective internal communication to quickly remedy any account deficiency. Below is a representation of SFM's internal communication process when an area is found deficient by a quality control officer.





# CLIENT TICKET SYSTEM

Through our Quality Control software, we ask our clients to use the "Ticket System". This feature helps us document and keep track of the quality of our services.

## Here's how it works:

All you have to do is send an email to our Quality Control System at <u>ticket@sfmservices.com</u> so we can address it. It's that simple!

This email will trigger a ticket alert from the client to the SFM administration, which consists of:

- 1. Contract Manager
- 2. Contract Supervisors
- 3. SFM's C.O.O.
- 4.