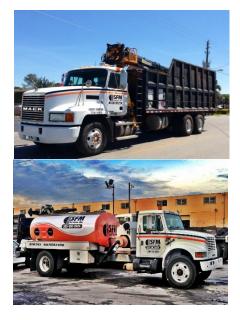

| City of Hollywood Solicitation #:<br>Reference for: | RFP 272-25-GJ Athletic Field Maintenance |                                              |  |  |  |  |  |  |
|-----------------------------------------------------|------------------------------------------|----------------------------------------------|--|--|--|--|--|--|
| Reference for.                                      | SFM Landscape Services, LLC.             |                                              |  |  |  |  |  |  |
| Organization/Firm Name providing                    |                                          |                                              |  |  |  |  |  |  |
| reference:                                          | City of Doral                            |                                              |  |  |  |  |  |  |
| Organization/Firm Contact                           | Title:                                   |                                              |  |  |  |  |  |  |
| Name:                                               | Henry Martinez                           | Superintendent of Streets                    |  |  |  |  |  |  |
| Email:                                              | henry.martinez@cityofdoral.com Phone:    | 305-593-6740 Ext. 6025                       |  |  |  |  |  |  |
| Name of Referenced Project:                         | Right-of-Way Maintenance Contract No:    | ITB 2020-14                                  |  |  |  |  |  |  |
| Date Services were provided:                        | Since 2008 to Present Project Amount:    | 600,000 annually                             |  |  |  |  |  |  |
| Referenced Vendor's role in<br>Project:             | X Prime Vendor                           | Subcontractor/<br>Subconsultant              |  |  |  |  |  |  |
| Would you use the Vendor again?                     | x Yes 🗆                                  | No. Please specify in additional<br>comments |  |  |  |  |  |  |

# Proudly Serviced Since 2012

Juni

| Client Name   | City of Doral                                                                                                                                                                                                                                                         |
|---------------|-----------------------------------------------------------------------------------------------------------------------------------------------------------------------------------------------------------------------------------------------------------------------|
| Contract name | ITB 2020-14 Right-of-Way Maintenance Services                                                                                                                                                                                                                         |
| Contract Term | 2020 to present; 2012 to 2020                                                                                                                                                                                                                                         |
| Scope of Work | SFM provides right-of-way maintenance throughout the city. The contract consists of but not limited to: lawn maintenance, litter control, fertilization, & tree trimming. Other services currently provided are street sweeping services and canal cleaning services. |
| Contact       | Henry Martinez, Superintendent of Streets                                                                                                                                                                                                                             |
|               | E: <u>Henry.Martinez@cityofdoral.com</u> P: 305.593.6740 Ext. 6003/6025                                                                                                                                                                                               |