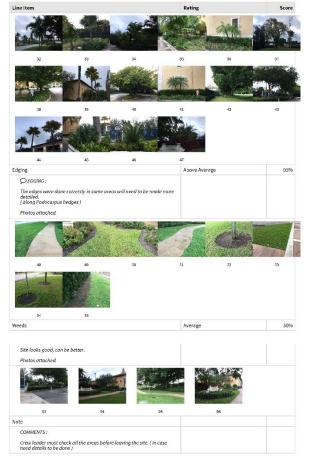

more attention and detailed wor<br>CHEE :<br>vn, will need to be trimmed.<br>LYPHA :                                                                        | k. ( some areas overgrown )<br>I behind the tennis courts ) | Average Rating | 50%          |
| Hedges & Pla<br>Line Item<br>Definition HEDGES<br>HEDGES<br>PODOCA<br>They are<br>GREEN IS<br>Will need<br>PLANTS :<br>FAKAHAT<br>Overgrov<br>RED ACAL<br>Need atta<br>CYCAS :<br>One foun<br>GINGER F | ants<br>EES AND PLANTS :<br>RPUS HEDGES :<br>well maintained.<br>SLAND :<br>I more attention and detailed wor<br>CHEE :<br>vn, will need to be trimmed.<br>LYPHA :<br>ention, to tall ( Main Entrance and<br>d dead must be removed ( by prace | k. ( some areas overgrown )<br>I behind the tennis courts ) | Average Rating | 11 12<br>50% |













In order to maintain high quality standards, SFM relies on effective internal communication to quickly remedy any account deficiency. Below is a representation of SFM's internal communication process when an area is found deficient by a quality control officer.





# CLIENT TICKET SYSTEM

Through our Quality Control software, we ask our clients to use the "Ticket System". This feature helps us document and keep track of the quality of our services.

## Here's how it works:

All you have to do is send an email to our Quality Control System at <u>ticket@sfmservices.com</u> so we can address it. It's that simple!

This email will trigger a ticket alert from the client to the SFM administration, which consists of:

- 1. Contract Manager
- 2. Contract Supervisors
- 3. SFM's C.O.O.
- 4. SFM