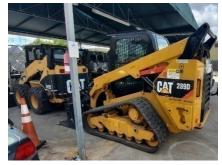

| City of Hollywood Solicitation #:<br>Reference for: | RFP 272-25-GJ Athletic Field Maintenance |                                              |  |  |  |  |  |  |
|-----------------------------------------------------|------------------------------------------|----------------------------------------------|--|--|--|--|--|--|
| Reference for.                                      | SFM Landscape Services, LLC.             |                                              |  |  |  |  |  |  |
| Organization/Firm Name providing                    |                                          |                                              |  |  |  |  |  |  |
| reference:                                          | City of Doral                            |                                              |  |  |  |  |  |  |
| Organization/Firm Contact                           | Title:                                   |                                              |  |  |  |  |  |  |
| Name:                                               | Henry Martinez                           | Superintendent of Streets                    |  |  |  |  |  |  |
| Email:                                              | henry.martinez@cityofdoral.com Phone:    | 305-593-6740 Ext. 6025                       |  |  |  |  |  |  |
| Name of Referenced Project:                         | Right-of-Way Maintenance Contract No:    | ITB 2020-14                                  |  |  |  |  |  |  |
| Date Services were provided:                        | Since 2008 to Present Project Amount:    | 600,000 annually                             |  |  |  |  |  |  |
| Referenced Vendor's role in<br>Project:             | X Prime Vendor                           | Subcontractor/<br>Subconsultant              |  |  |  |  |  |  |
| Would you use the Vendor again?                     | x Yes 🗆                                  | No. Please specify in additional<br>comments |  |  |  |  |  |  |