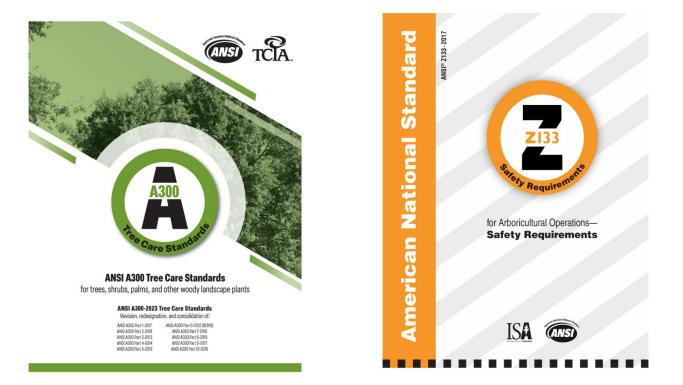

loyees are encouraged to promptly report any safety incidents, near misses, or hazards through the established reporting channels.

10. Safety Feedback: Employees receive regular feedback on their performance and safety practices, enabling them to continuously improve.



# SFM'S IN-HOUSE TRAINING OVERVIEW

SFM has a thorough training program specific for Arbor Care. Our Arbor Care crews are trained in accordance with ANSI A300 Tree Care Standards and ANSI Z133 for Arboricultural Safety Standards. Training is conducted by SFM's In-house Risk and Safety Manager, Luis Sanchez. Mr. Sanchez is a certified instructor with the State of Florida. This is a competitive advantage SFM has over other companies. It gives SFM the ability to train and retrain employees as necessary throughout the year.



# **Tree Maintenance Training Overview**

SFM's Tree Maintenance Training Overview is a comprehensive training program designed to provide our employees the with the skills and knowledge necessary to perform tree maintenance services effectively. This training will cover various topics related to tree care, including tree identification, pruning techniques, disease identification, safety protocols, and emergency procedures.

### Methodology:

- 1. Classroom teaching based on research and personal experiences.
- 2. Professional participation by experts in the field of the subject.
- 3. Practical exercises discussed and acted in role plays in class.
- 4. Situational Exercises where specific issues are presented and resolved in class by the student and further discussed in a group setting.