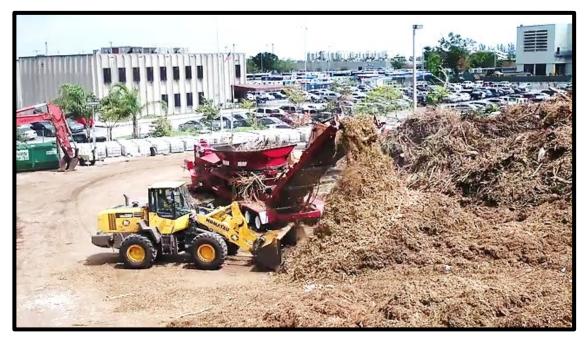

streets, highways, and parking lots.



Trailer mounted pressure washing rigs equipped with water holding tank & steam pressure capability.



Self-loader grapple dump trucks (up to 100 CY) Echo-friendly vehicles for litter control.

Event Cleaning Available



SFM is equipped to clean up large scale public events. 2017 Ultra Music Fest pictured above – 165,000 in attendance.



### DISASTER RECOVERY SERVICES

SFM Services is one of South Florida's top disaster recovery service provider. Post Hurricane Irma, SFM removed over one (1) million cubic yards of debris throughout Miami-Dade County.

SFM has the necessary equipment and experience to provide complete Disaster Recovery Services. Therefore, for any emergency, <u>SFM is prepared to deploy and facilitate quickly and efficiently</u>.



SFM has provided disaster recovery service to several municipalities after the following storms:

- 🕈 1992 Hurricane Andrew
- 2004 Hurricane Francis
- 🗢 2004 Hurricane Charley
- 2005 Hurricane Katrina (Mississippi & Florida)
- 2005 Hurricane Wilma (Mississippi & Florida)
- 2005 Hurricane Dennis
- 2008 Hurricane Ike (Texas)
- 🗢 2017 Hurricane Irma

Some of our clients in disaster recovery services include:

- City of Coral Gables
- University of Miami
- Miami-Dade County
- Miami-Dade County School Board
- Miami-Dade College
- Florida Dept. of Transportation
- City of Doral
- Town of Miami Lakes
- Village of Pinecrest
- City of North Miami Beach
- City of West Park
- Baptist Health South Florida





Mark Spanioli, P.E. Public Works Director publicworks@pinecrest-fl.gov

March 26, 2018

Ch