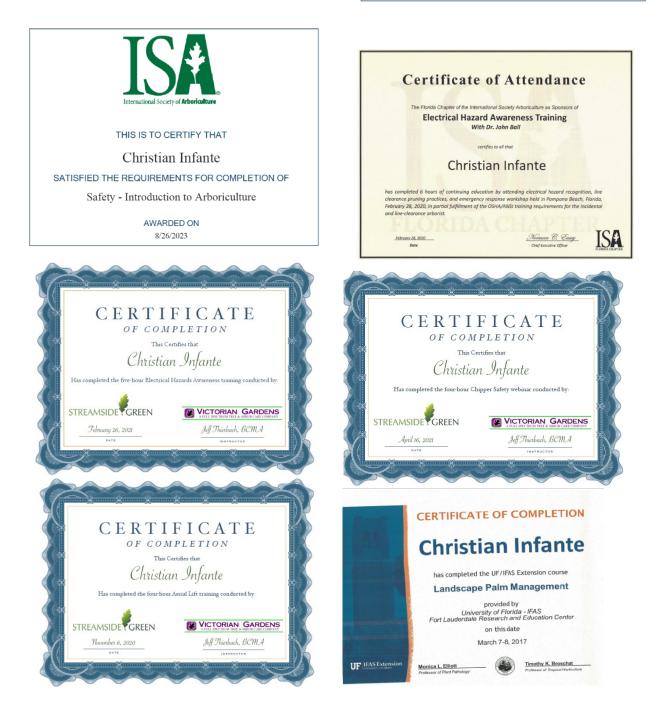

Ander Alvarez, Arbor Care Manager. Mr. Alvarez recently joined SFM in 2024 as the Arbor Care Manager. He is a certified ISA Arborist with a Certificate in Tree Risk Assessment Qualification. He brings over 28 years of experience in the public sector as well as athletic fields and golf turf maintenance. Ander was previously employed as the Urban Forester of the City of Miami Beach, where he oversaw the city's urban tree canopy. Ander's qualifications and experience make him a valuable asset to SFM. His expertise in the field of arboriculture, coupled with his extensive public sector experience, makes him well-suited for the role of Arbor Care Manager.