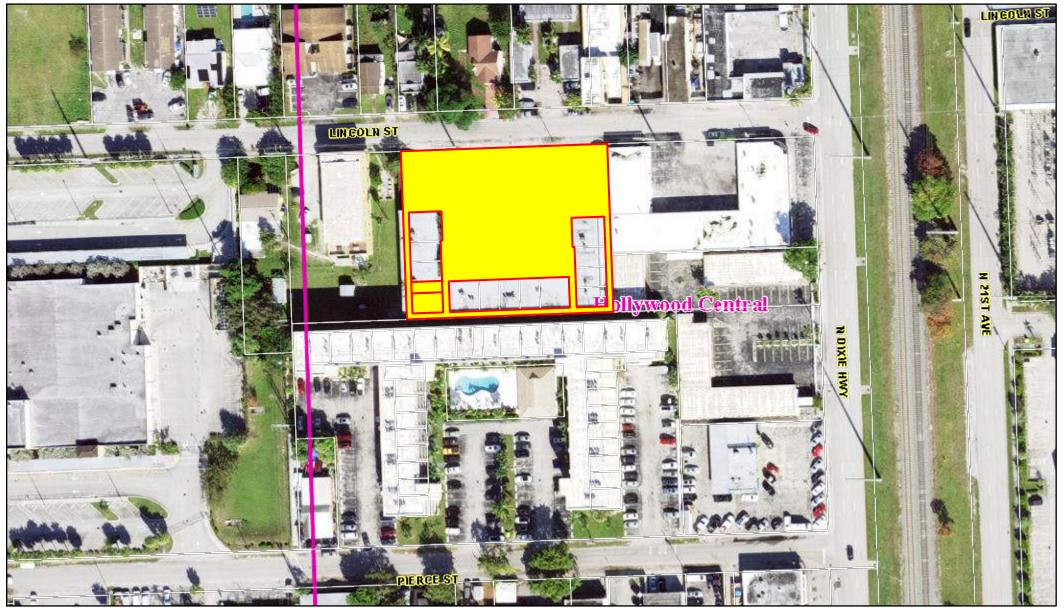

## Property Improvement Program (PIP) Application

| Name:               | Linccolnwood Towers Condominium Inc |                                                           |                                  |  |  |  |  |
|---------------------|-------------------------------------|-----------------------------------------------------------|----------------------------------|--|--|--|--|
| Name of<br>Address: | Business/Pro<br>2134 Linco          | Lin<br>perty to be Renovated:<br>bin St Hollywood FL 3302 | ccolnwood Towers Condominium Inc |  |  |  |  |
| Telepho             |                                     | 718-669-8297                                              |                                  |  |  |  |  |
|                     |                                     | Owner or Business Owner?                                  | Property Owner                   |  |  |  |  |
|                     | Improvement<br>Windows & Doc        | re Paint and landscaning                                  |                                  |  |  |  |  |
|                     |                                     |                                                           |                                  |  |  |  |  |
|                     | ost of Project:                     | 160.000                                                   |                                  |  |  |  |  |

## Lincolnwood Towers Condominium Inc

2134 Lincoln St Hollywood FL 33020

May 7, 2024

Hollywood CRA 1948 Harrison Street Hollywood, FL 33020

Re: Letter of Intent for Submission of Application for Property Improvement Program ("PIP")

Hollywood CRA:

We are the Board of Directors of the Linconwood Towers Condominium ("Linconwood") located at 2134 Lincoln St in Hollywood, Florida. Our building is a prominent structure situated right next to Beachside Montessori School. We have observed with great appreciation the accomplishments of the Hollywood CRA to revitalize and enhance the various parts of Hollywood. As fellow residents, we want to very much be a part of this exciting effort.

Linconwood is over 50 years old and in 2023 we initiated a major renovation project, and installed a completely new roof on the building which has been plagued with leaks for years.

We recently met with Christopher Crocitto of your office to learn more about the Property Improve Program (PIP). Mr Crocitto graciously explained the goals and requirements for the program. Since then, we have taken a closer look at our building and have determined that undertaking additional improvements would enhance the building and would also complement the CRA's efforts. Hence, our Board has authorized the submission of the attached application for the PIP, which includes new Hurricane Impact windows & Doors, painting, and Landscaping.