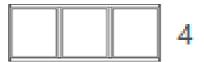

| Line  | Qty | Product                                                                                                                                                                                                                                                                                                                                                                                                                                                               | Size          | Room Location | Design Pressure |     |
|-------|-----|-----------------------------------------------------------------------------------------------------------------------------------------------------------------------------------------------------------------------------------------------------------------------------------------------------------------------------------------------------------------------------------------------------------------------------------------------------------------------|---------------|---------------|-----------------|-----|
| 300-1 | 41  | Series 120 2 Panel Horizontal Roller                                                                                                                                                                                                                                                                                                                                                                                                                                  | 74" X 38.375" |               | +65/-65         |     |
|       |     | 74" x 38.375"                                                                                                                                                                                                                                                                                                                                                                                                                                                         |               |               |                 |     |
|       |     | Product Family = Sentinel<br>DP + = 65, DP - = 65, NOA # = 23-0911.05, FPA # = FL-12734<br>U-Factor = 1.05, SHGC = 0.51, VT = 0.45, CR = 14, CPD = CDR-K-13-000<br>Frame Type = Flange Frame, Glazing Bead = Square Bead, Handing (View<br>Aluminum Finish = Bronze Powder<br>Screen Option = With Screen<br>Hardware Finish = Bronze, Sweep Locks? = Yes<br>Interlayer Type = PVB, Glass Make-Up = 5/16" Lami (Ann/Ann)<br>Glass Color = Gray, Textured Glass = None |               | XO            | - 38 3/8<br>    | 74" |

| Line   Qty | Product                                                                                                                                                                                                                                                                                                                                                                                                                                        | Size   Room I                                                | Location   Design Pressure |
|------------|------------------------------------------------------------------------------------------------------------------------------------------------------------------------------------------------------------------------------------------------------------------------------------------------------------------------------------------------------------------------------------------------------------------------------------------------|--------------------------------------------------------------|----------------------------|
| 00-1 26    | Series 120 2 Panel Horizontal Roller                                                                                                                                                                                                                                                                                                                                                                                                           | 37" X 38.375"                                                | +65/-65                    |
|            | 37" x 38.375"                                                                                                                                                                                                                                                                                                                                                                                                                                  |                                                              |                            |
|            | Product Family = Sentinel<br>DP + = 65, DP - = 65, NOA # = 23-0911.05, FPA # = FL-12734<br>U-Factor = 1.05, SHGC = 0.51, VT = 0.45, CR = 14, CPD = CD<br>Frame Type = Flange Frame, Glazing Bead = Square Bead, Ha<br>Aluminum Finish = Bronze Powder<br>Screen Option = With Screen<br>Hardware Finish = Bronze, Sweep Locks? = Yes<br>Interlayer Type = PVB, Glass Make-Up = 5/16" Lami (Ann/An<br>Glass Color = Gray, Textured Glass = None | DR-K-13-00034-00005<br>anding (Viewed from the outside) = XO | 38 3/8"                    |