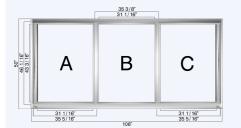

| Line  | Qty | Product                              | Size      | Room Location   Design Pressure |
|-------|-----|--------------------------------------|-----------|---------------------------------|
| 100-1 | 2   | Series 120 3 Panel Horizontal Roller | X 50.625" | +65/-65                         |

#### 111" x 50.625"

Product Family = Sentinel DP + = 65, DP - = 65, NOA # = 23-0911.05, FPA # = FL-12734 U-Factor = 1.05, SHGC = 0.51, VT = 0.45, CR = 14, CPD = CDR-K-13-00034-00005 Frame Type = Flange Frame, Glazing Bead = Square Bead, Handing (Viewed from the outside) = XOX Aluminum Finish = Bronze Powder Screen Option = With Screen Hardware Finish = Bronze, Sweep Locks? = Yes Interlayer Type = PVB, Glass Make-Up = 5/16" Lami (Ann/Ann) Glass Color = Gray, Textured Glass = None

eze

| Line  | Qty | Product                              | Size          | Room Location   Design Pressure |
|-------|-----|--------------------------------------|---------------|---------------------------------|
| 200-1 | 30  | Series 120 2 Panel Horizontal Roller | 74" X 50.625" | +65/-65                         |

74" x 50.625"

Product Family = Sentinel DP + = 65, DP - = 65, NOA # = 23-0911.05, FPA # = FL-12734 U-Factor = 1.05, SHGC = 0.51, VT = 0.45, CR = 14, CPD = CDR-K-13-00034-00005 Frame Type = Flange Frame, Glazing Bead = Square Bead, Handing (Viewed from the outside) = XO Aluminum Finish = Bronze Powder Screen Option = With Screen Hardware Finish = Bronze, Sweep Locks? = Yes Interlayer Type = PVB, Glass Make-Up = 5/16" Lami (Ann/Ann) Glass Color = Gray, Textured Glass = None

| Line  | Qty | Product                                                                                                                                                                                                                                                                                                                                                                                                                                                               | Size          | Room Location | Design Pressure |     |
|-------|-----|-----------------------------------------------------------------------------------------------------------------------------------------------------------------------------------------------------------------------------------------------------------------------------------------------------------------------------------------------------------------------------------------------------------------------------------------------------------------------|---------------|---------------|-----------------|-----|
| 300-1 | 41  | Series 120 2 Panel Horizontal Roller                                                                                                                                                                                                                                                                                                                                                                                                                                  | 74" X 38.375" |               | +65/-65         |     |
|       |     | 74" x 38.375"                                                                                                                                                                                                                                                                                                                                                                                                                                                         |               |               |                 |     |
|       |     | Product Family = Sentinel<br>DP + = 65, DP - = 65, NOA # = 23-0911.05, FPA # = FL-12734<br>U-Factor = 1.05, SHGC = 0.51, VT = 0.45, CR = 14, CPD = CDR-K-13-000<br>Frame Type = Flange Frame, Glazing Bead = Square Bead, Handing (View<br>Aluminum Finish = Bronze Powder<br>Screen Option = With Screen<br>Hardware Finish = Bronze, Sweep Locks? = Yes<br>Interlayer Type = PVB, Glass Make-Up = 5/16" Lami (Ann/Ann)<br>Glass Color = Gray, Textured Glass = None |               | XO            | - 38 3/8<br>    | 74" |

| Line   Qty | Product                                                                                                                                                                                                                                                                                                                                                                                                                                        | Size   Room I                                                | Location   Design Pressure |
|------------|------------------------------------------------------------------------------------------------------------------------------------------------------------------------------------------------------------------------------------------------------------------------------------------------------------------------------------------------------------------------------------------------------------------------------------------------|--------------------------------------------------------------|----------------------------|
| 00-1 26    | Series 120 2 Panel Horizontal Roller                                                                                                                                                                                                                                                                                                                                                                                                           | 37" X 38.375"                                                | +65/-65                    |
|            | 37" x 38.375"                                                                                                                                                                                                                                                                                                                                                                                                                                  |                                                              |                            |
|            | Product Family = Sentinel<br>DP + = 65, DP - = 65, NOA # = 23-0911.05, FPA # = FL-12734<br>U-Factor = 1.05, SHGC = 0.51, VT = 0.45, CR = 14, CPD = CD<br>Frame Type = Flange Frame, Glazing Bead = Square Bead, Ha<br>Aluminum Finish = Bronze Powder<br>Screen Option = With Screen<br>Hardware Finish = Bronze, Sweep Locks? = Yes<br>Interlayer Type = PVB, Glass Make-Up = 5/16" Lami (Ann/An<br>Glass Color = Gray, Textured Glass = None | DR-K-13-00034-00005<br>anding (Viewed from the outside) = XO | 38 3/8"                    |

| Line  | Qty | Product                              |   | Size     | Room Location   Design Pressure |
|-------|-----|--------------------------------------|---|----------|---------------------------------|
| 500-1 | 32  | Series 120 2 Panel Horizontal Roller | 3 | 7" X 26" | +65/-65                         |

37" x 26"

Product Family = Sentinel DP + = 65, DP - = 65, NOA # = 23-0911.05, FPA # = FL-12734 U-Factor = 1.05, SHGC = 0.3, VT = 0.02, CR = 14, CPD = CDR-K-13-00034-00019 Frame Type = Flange Frame, Glazing Bead = Square Bead, Handing (Viewed from the outside) = XO Aluminum Finish = Bronze Powder Screen Option = With Screen Hardware Finish = Bronze, Sweep Locks? = Yes Interlayer Type = PVB, Glass Make-Up = 5/16" Lami (Ann/Ann) Glass Color = Gray, White Interlayer = Yes, Textured Glass = None