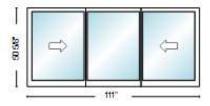

| Line  | Qty | Product                              | Size      | Room Location   Design Pressure |
|-------|-----|--------------------------------------|-----------|---------------------------------|
| 100-1 | 2   | Series 120 3 Panel Horizontal Roller | X 50.625" | +65/-65                         |

#### 111" x 50.625"

Product Family = Sentinel DP + = 65, DP - = 65, NOA # = 23-0911.05, FPA # = FL-12734 U-Factor = 1.05, SHGC = 0.51, VT = 0.45, CR = 14, CPD = CDR-K-13-00034-00005 Frame Type = Flange Frame, Glazing Bead = Square Bead, Handing (Viewed from the outside) = XOX Aluminum Finish = Bronze Powder Screen Option = With Screen Hardware Finish = Bronze, Sweep Locks? = Yes Interlayer Type = PVB, Glass Make-Up = 5/16" Lami (Ann/Ann) Glass Color = Gray, Textured Glass = None