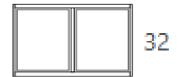

eze

| Line  | Qty | Product                              | Size          | Room Location   Design Pressure |
|-------|-----|--------------------------------------|---------------|---------------------------------|
| 200-1 | 30  | Series 120 2 Panel Horizontal Roller | 74" X 50.625" | +65/-65                         |

74" x 50.625"

Product Family = Sentinel DP + = 65, DP - = 65, NOA # = 23-0911.05, FPA # = FL-12734 U-Factor = 1.05, SHGC = 0.51, VT = 0.45, CR = 14, CPD = CDR-K-13-00034-00005 Frame Type = Flange Frame, Glazing Bead = Square Bead, Handing (Viewed from the outside) = XO Aluminum Finish = Bronze Powder Screen Option = With Screen Hardware Finish = Bronze, Sweep Locks? = Yes Interlayer Type = PVB, Glass Make-Up = 5/16" Lami (Ann/Ann) Glass Color = Gray, Textured Glass = None