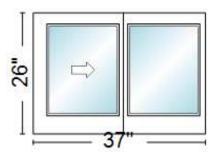

| Line  | Qty | Product                              |   | Size     | Room Location   Design Pressure |
|-------|-----|--------------------------------------|---|----------|---------------------------------|
| 500-1 | 32  | Series 120 2 Panel Horizontal Roller | 3 | 7" X 26" | +65/-65                         |

37" x 26"

Product Family = Sentinel DP + = 65, DP - = 65, NOA # = 23-0911.05, FPA # = FL-12734 U-Factor = 1.05, SHGC = 0.3, VT = 0.02, CR = 14, CPD = CDR-K-13-00034-00019 Frame Type = Flange Frame, Glazing Bead = Square Bead, Handing (Viewed from the outside) = XO Aluminum Finish = Bronze Powder Screen Option = With Screen Hardware Finish = Bronze, Sweep Locks? = Yes Interlayer Type = PVB, Glass Make-Up = 5/16" Lami (Ann/Ann) Glass Color = Gray, White Interlayer = Yes, Textured Glass = None