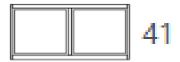

| Line  | Qty | Product                              | Size      | Room Location   Design Pressure |
|-------|-----|--------------------------------------|-----------|---------------------------------|
| 100-1 | 2   | Series 120 3 Panel Horizontal Roller | X 50.625" | +65/-65                         |

#### 111" x 50.625"

Product Family = Sentinel DP + = 65, DP - = 65, NOA # = 23-0911.05, FPA # = FL-12734 U-Factor = 1.05, SHGC = 0.51, VT = 0.45, CR = 14, CPD = CDR-K-13-00034-00005 Frame Type = Flange Frame, Glazing Bead = Square Bead, Handing (Viewed from the outside) = XOX Aluminum Finish = Bronze Powder Screen Option = With Screen Hardware Finish = Bronze, Sweep Locks? = Yes Interlayer Type = PVB, Glass Make-Up = 5/16" Lami (Ann/Ann) Glass Color = Gray, Textured Glass = None