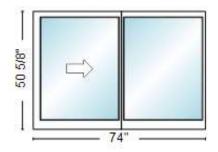

eze

| Line  | Qty | Product                              | Size          | Room Location   Design Pressure |
|-------|-----|--------------------------------------|---------------|---------------------------------|
| 200-1 | 30  | Series 120 2 Panel Horizontal Roller | 74" X 50.625" | +65/-65                         |

74" x 50.625"

Product Family = Sentinel DP + = 65, DP - = 65, NOA # = 23-0911.05, FPA # = FL-12734 U-Factor = 1.05, SHGC = 0.51, VT = 0.45, CR = 14, CPD = CDR-K-13-00034-00005 Frame Type = Flange Frame, Glazing Bead = Square Bead, Handing (Viewed from the outside) = XO Aluminum Finish = Bronze Powder Screen Option = With Screen Hardware Finish = Bronze, Sweep Locks? = Yes Interlayer Type = PVB, Glass Make-Up = 5/16" Lami (Ann/Ann) Glass Color = Gray, Textured Glass = None