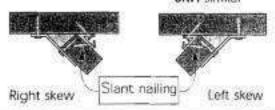

| HSUR/L210-2 | (20) 16d                                | (6) 16d x 2-1/2           |

1) 10d x 1-1/2 nails are 9 gauge (0.148" diameter) by 1-1/2" long.
 2) 16d x 2-1/2 nails are 8 gauge (0.162" diameter) by 2-1/2" long.

Codes: NER 478 ICBO 5684 L.A. City RR 25283 Dade County, FL 01-0327.04



SKHH210R-2 SKH similar



### SNP3 Skewed Nail Plate

| USP       |          | Fastener Schedule |
|-----------|----------|-------------------|
| Stock No. | Ref. No. | Each End          |
| SNP3      |          | (6) 8d            |

Codes: ICBO 5764 SBCCI 2042 BOCA 99-62

Bend angle only once







# Hip/Jack Connectors

# HHC, HJC, HJHC, & HTHJ series



|           |          | Fast     | ener Sched | lule <sup>†</sup> |
|-----------|----------|----------|------------|-------------------|
| USP       |          | Carrying | Carried    | Member            |
| Stock No. | Ref. No. | Member   | per Hip    | per Jack          |
| HJC26     | 44       | (16) 16d | (5) 10d    | (7) 10d           |
| HJC2B     | 44       | (20) 16d | (6) 10d    | (8) 10d           |
| HTHJ24-18 | +        | (10) 10d | (5) 10d    |