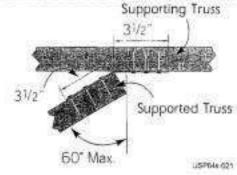

| HSUR/L210-2 | (20) 16d                                | (6) 16d x 2-1/2           |

1) 10d x 1-1/2 nails are 9 gauge (0.148" diameter) by 1-1/2" long.
 2) 16d x 2-1/2 nails are 8 gauge (0.162" diameter) by 2-1/2" long.

Codes: NER 478 ICBO 5684 L.A. City RR 25283 Dade County, FL 01-0327.04



SKHH210R-2 SKH similar



### SNP3 Skewed Nail Plate

| USP       |          | Fastener Schedule |
|-----------|----------|-------------------|
| Stock No. | Ref. No. | Each End          |
| SNP3      |          | (6) 8d            |

Codes: ICBO 5764 SBCCI 2042 BOCA 99-62

Bend angle only once







# Hip/Jack Connectors

# HHC, HJC, HJHC, & HTHJ series



|           |          | Fast     | ener Sched | lule <sup>†</sup> |
|-----------|----------|----------|------------|-------------------|
| USP       |          | Carrying | Carried    | Member            |
| Stock No. | Ref. No. | Member   | per Hip    | per Jack          |
| HJC26     | 44       | (16) 16d | (5) 10d    | (7) 10d           |
| HJC2B     | 44       | (20) 16d | (6) 10d    | (8) 10d           |
| HTHJ24-18 | +        | (10) 10d | (5) 10d    | (3) 10d           |
| HTHJ26-18 | LTHJR/L  | (16) 16d | (7) 16d    | (5) 16d           |
| HHC26     | ***      | (20) 16d | (5) 10d    |                   |
| HHC28     | #.#:     | (24) 16d | (6) 10d    |                   |
| HJHC26    | MTHM     | (20) 16d | (5) 10d    |