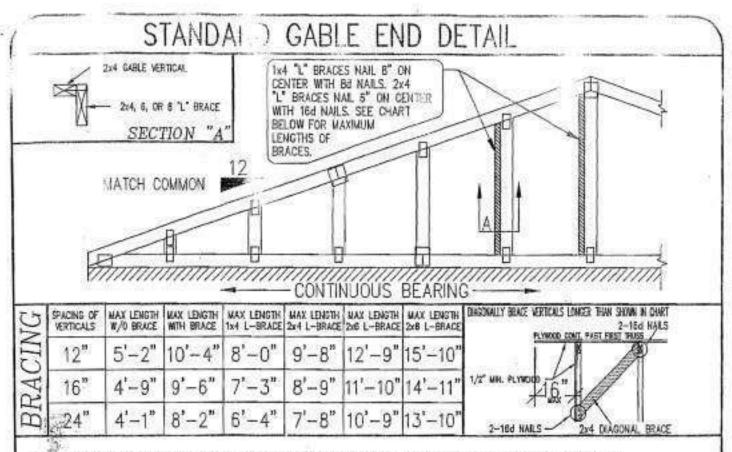

ED BRACING FOR INDIVIDUAL VALLEY SET. FOR PERMANENT AND TEMPORARY BRACING, WHICH IS ALWAYS REQUIRED, CONSULT THE BUILDING ENGINEER OR ARCHITECT. REFER TRUSS PLATE INSTITUTE PUBLICATION "HIB-91 SUMMARY SHEET" FOR OTHER IMPORTANT INSTALLATION AND BRACING NOTES.
- BUILDER TO BEVEL BOTTOM CHORD OF VALLEY MEMBER OR ATTACH 6" WEDGE TO TOP CHORD OF SUPPORTING TRUSSES TO PROVIDE SOLID BEARING.
- ★ 8. STRAP OR CLIP EACH VALLEY MEMBER TO TOP CHORD OF EACH SUPPORTING TRUSS.



2501 South Andrews Avenue Fort Lauderdale, FL. 33316 954-786-8800 954-786-8804 (fax)

### DESIGN CRITERIA

TOP CHORD: 2x4 No. 20 19SP BOT CHORD: 2x4 No. 20 19SP VERTICALS: 2x4 No. 3 10SP

ALLOWED STRESS INCREASE : 1.33

TOP CHORD LIVE LOAD 30 PSF TOP CHORD DEAD LOAD 15 PSF BOTTOW CHORD DEAD LOAD 10 PSF

TOTAL LOAD

55 PSF







- TRUSS ERECTOR IS RESPONSIBLE FOR FURNISHING AND INSTALLING BRACE MATERIAL.
   BUILDER TO ADD A CONTINUOUS P.T. 2x4 LEDGER FLATWISE ON TOP OF BEARING SUPPORT, UP AGAINST GABLE BOTTOM CHORD. PROVIDE CONNECTION TO WALL TO RESIST 100 PLF UPLIFT AND 265 PLF HORIZONTAL LOAD INWARD OR OUTWARD.
- 3. THIS DESIGN IS VALID FOR WIND SPEEDS UP TO 146 MPH, A SHAPE FACTOR UP TO 1.1. AND A MEAN HEIGHT UP TO 30'-0"
- THIS DETAIL IS FOR BRACING INFORMATION ONLY. SEE ENGINEERING DRAWING FOR ACTUAL SHAPES, PITCHES, OVERHANGS, HEEL CONDITIONS, AND PLATING INFORMATION.
- 5. WHEN ADJACENT TRUSS HAS A VAULTED BOTTOM CHORD, STABILITY OF WALL SUPPORTING GABLE MUST BE CHECKED BY BUILDING DESIGNER. ADDITIONALLY, A 2x4 LEDGER MUST BE ATTACHED TO THE INSIDE FACE OF GABLE, FOLLOWING PROFILE OF ADJACENT TRUSS BOTTOM