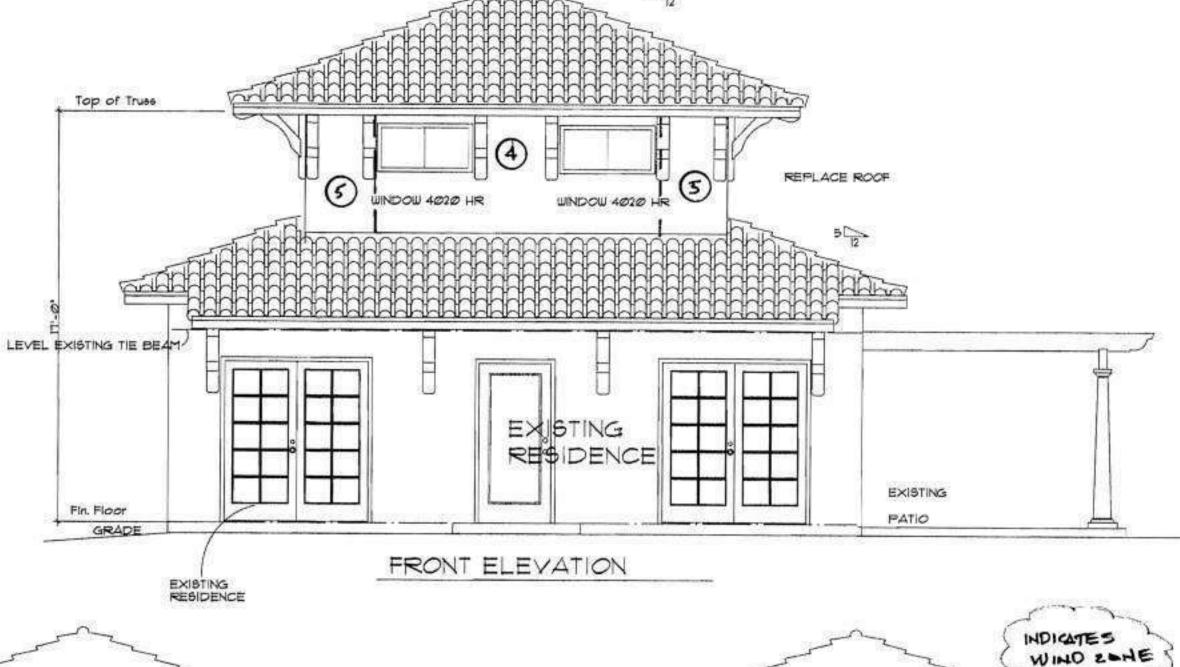

" (26ga), 2-1/2"x 2-1/2" GALVANIZED AND NAILED OVER THE TOP OF THE UNDERLAYMENT AT 4" ON CENTER WITH MIN. 12ga x 1-1/4" CORROSION RESISTANT ROOFING NAILS AT ALL PERIMETERS, AT CORNERS. THE ENDS OF ADJOINING EDGE METAL SHALL BE OVERLAPPED FOR (5') NOTCHED AND BENT AROUND CORNERS METAL EDGE SHALL BE OVERLAPPED NOT LESS THAN (3').

ROOF SHEATHING - 19/32" CD PLYWOOD - SPAN RATING 40/20 FASTENERS- NAILS (8d.) COMMON SPACED . (6") ON CENTER OVER ALL SUPPORTS AND BLOCKING UNLESS SPECIFIED OTHERWISE ROOF SHEATHING NAILED AT (4") ON CENTER AT PERMITER EDGE AND FIELD PERIMETER EDGE DISTANCE (4 FEET ) ROOF SHEATHING SPACING BETWEEN PANELS AS PER MANUFACTURER REQUIREMENTS. (1/8")

SUPPORTS- MINIMUM (3) TRUSS, JOISTS

ATTIC VENTILATION- 1/ 150 RATIO 1/300 RATIO WITH ROOF VENTILATORS 3/L ABOVE EAVE





Date / 1509

Rev 1.21-09

TYPICAL

MAR 2 5 2009

MIT THE CAST HE KING TO A

STRUCTURAL.

CITY OF HOLLYWOOD, FUR

w w =

Date 3909

ROBERT G. ISHMAN

G. 15社

PROJECT No. 2901

80 1/4' = 1'- @'

SHEET

3.9.09



WEST SIDE ELEVATION

ALLEY

PATIO

EXISTING

RESIDENCE

PAVER PATIO

EXISTING BU BODO

AREA of WORK REPLACE ROOF

6000

EXISTING DRIVE





JACKSON ST. " GITE PLAN HTS FLOOR PLAN - REPLACED ROOF AREA

THESE DOCUMENTS HAVE BEEN PREPARED ACCORDING TO THE FOLLOWING REQUIREMENTS-FLORIDA BUILDING CODE 2004 | LATEST EDITION of AMENDMENTS, ASCE 1 40 MPH CATEGORY 'C'

#### GENERAL NOTES-

- CONTRACTOR AND SUB CONTRACTORS SHALL VISIT SITE AND VERIFY ALL CONDITIONS BEFORE PROCEEDING WITH ANY COMMENCEMENT OF WORK OR ANY MATERIAL ORDERING NOTIFY THIS ARCHITECT AND ENGINEERS OF ANY
- ERRORS, OM