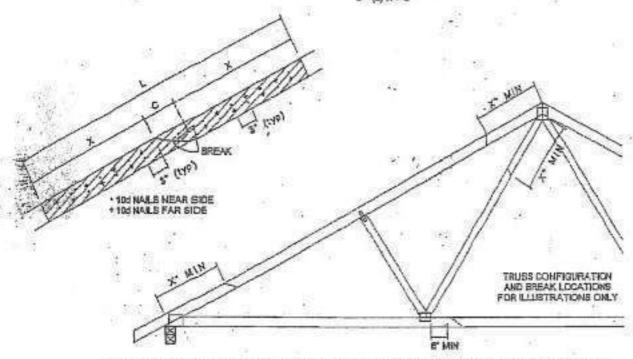

| 19  | 42*         | 3020                                  | 4530  | 2781 | 4171 | 2352 | 3563   | 2382 | <b>3588</b> |  |  |
| 35                                             | 45  | 48*         | 3485                                  | \$227 | 3209 | 4812 | 2728 | 4088 . | 2760 | 4140        |  |  |

#### \* DIVIDE EQUALLY FRONT AND BACK

ATTACH 21 BOAS OF THE SAME SIZE AND GRADE AS THE BROKEN MEMBER TO EACH FACE OF THE TRUSS (CENTER ON BREAK OR SPLICE) WIGDINSTRUCTION QUALITY ADHESIVE AND 166 NAILS (TWO ROWS FOR 2x4, THREE ROWS FOR 2x6) SPACED 3"00 STAGGERED AS SHOWN.[131"dis. x 3")

THE LENGTH OF THE BREAK (C) SHALL NOT EXCRED 12". (C=PLATE LENGTH FOR SPLICE REPAIRS)
THE MINIMUM OVERALL BOAS LENGTH REQUIRED (L) IS CALCULATED AS POLLOWS: L= (2) X+C



THE LOCATION OF THE BREAK MUST BE GREATER THAN OR EQUAL TO THE REQUIRED X DIMENSION FROM ANY PERIMETER BREAK OR HEEL JOINT AND A MINIMUM OF 5" FROM ANY INTERIOR JOINT (SEE SKETCH ABOVE)

#### DO NOT USE REPAIR POR JOINT SPLICES

NOTES:

1. THIS REPAR DETAIL IS TO BE USED ONLY FOR THE APPLICATION SHOWN, THIS REPAR DOES NOT IMPLY THAT THE REMAIKING PORTION OF THE TRUSS IS UNDAMAGED. THE ENTIRE SHALL BE INSPECTED TO VERIN'T THAT NO FURTHER REPAIRS ARE REQUIRED, WHEN THE REDIARRED REPAIRS ARE PROPERLY APPLIED. THE TRUSS WILL BE CAPABLE OF SUPPORTING THE LEADS INDICATED.

PROPERLY APPLIED, THE TRUSS WILL BE CAPABLE OF SUPPORTING THE LEADS INDICATED.

ALL MEISERS MUST SE RETURNED TO THEIR ORIGINAL POSITIONS BEFORE APPLING REPAIR AND MELD IN PLACE DURING APPLICATION OF REPAIR.
THE END DISTANCE,