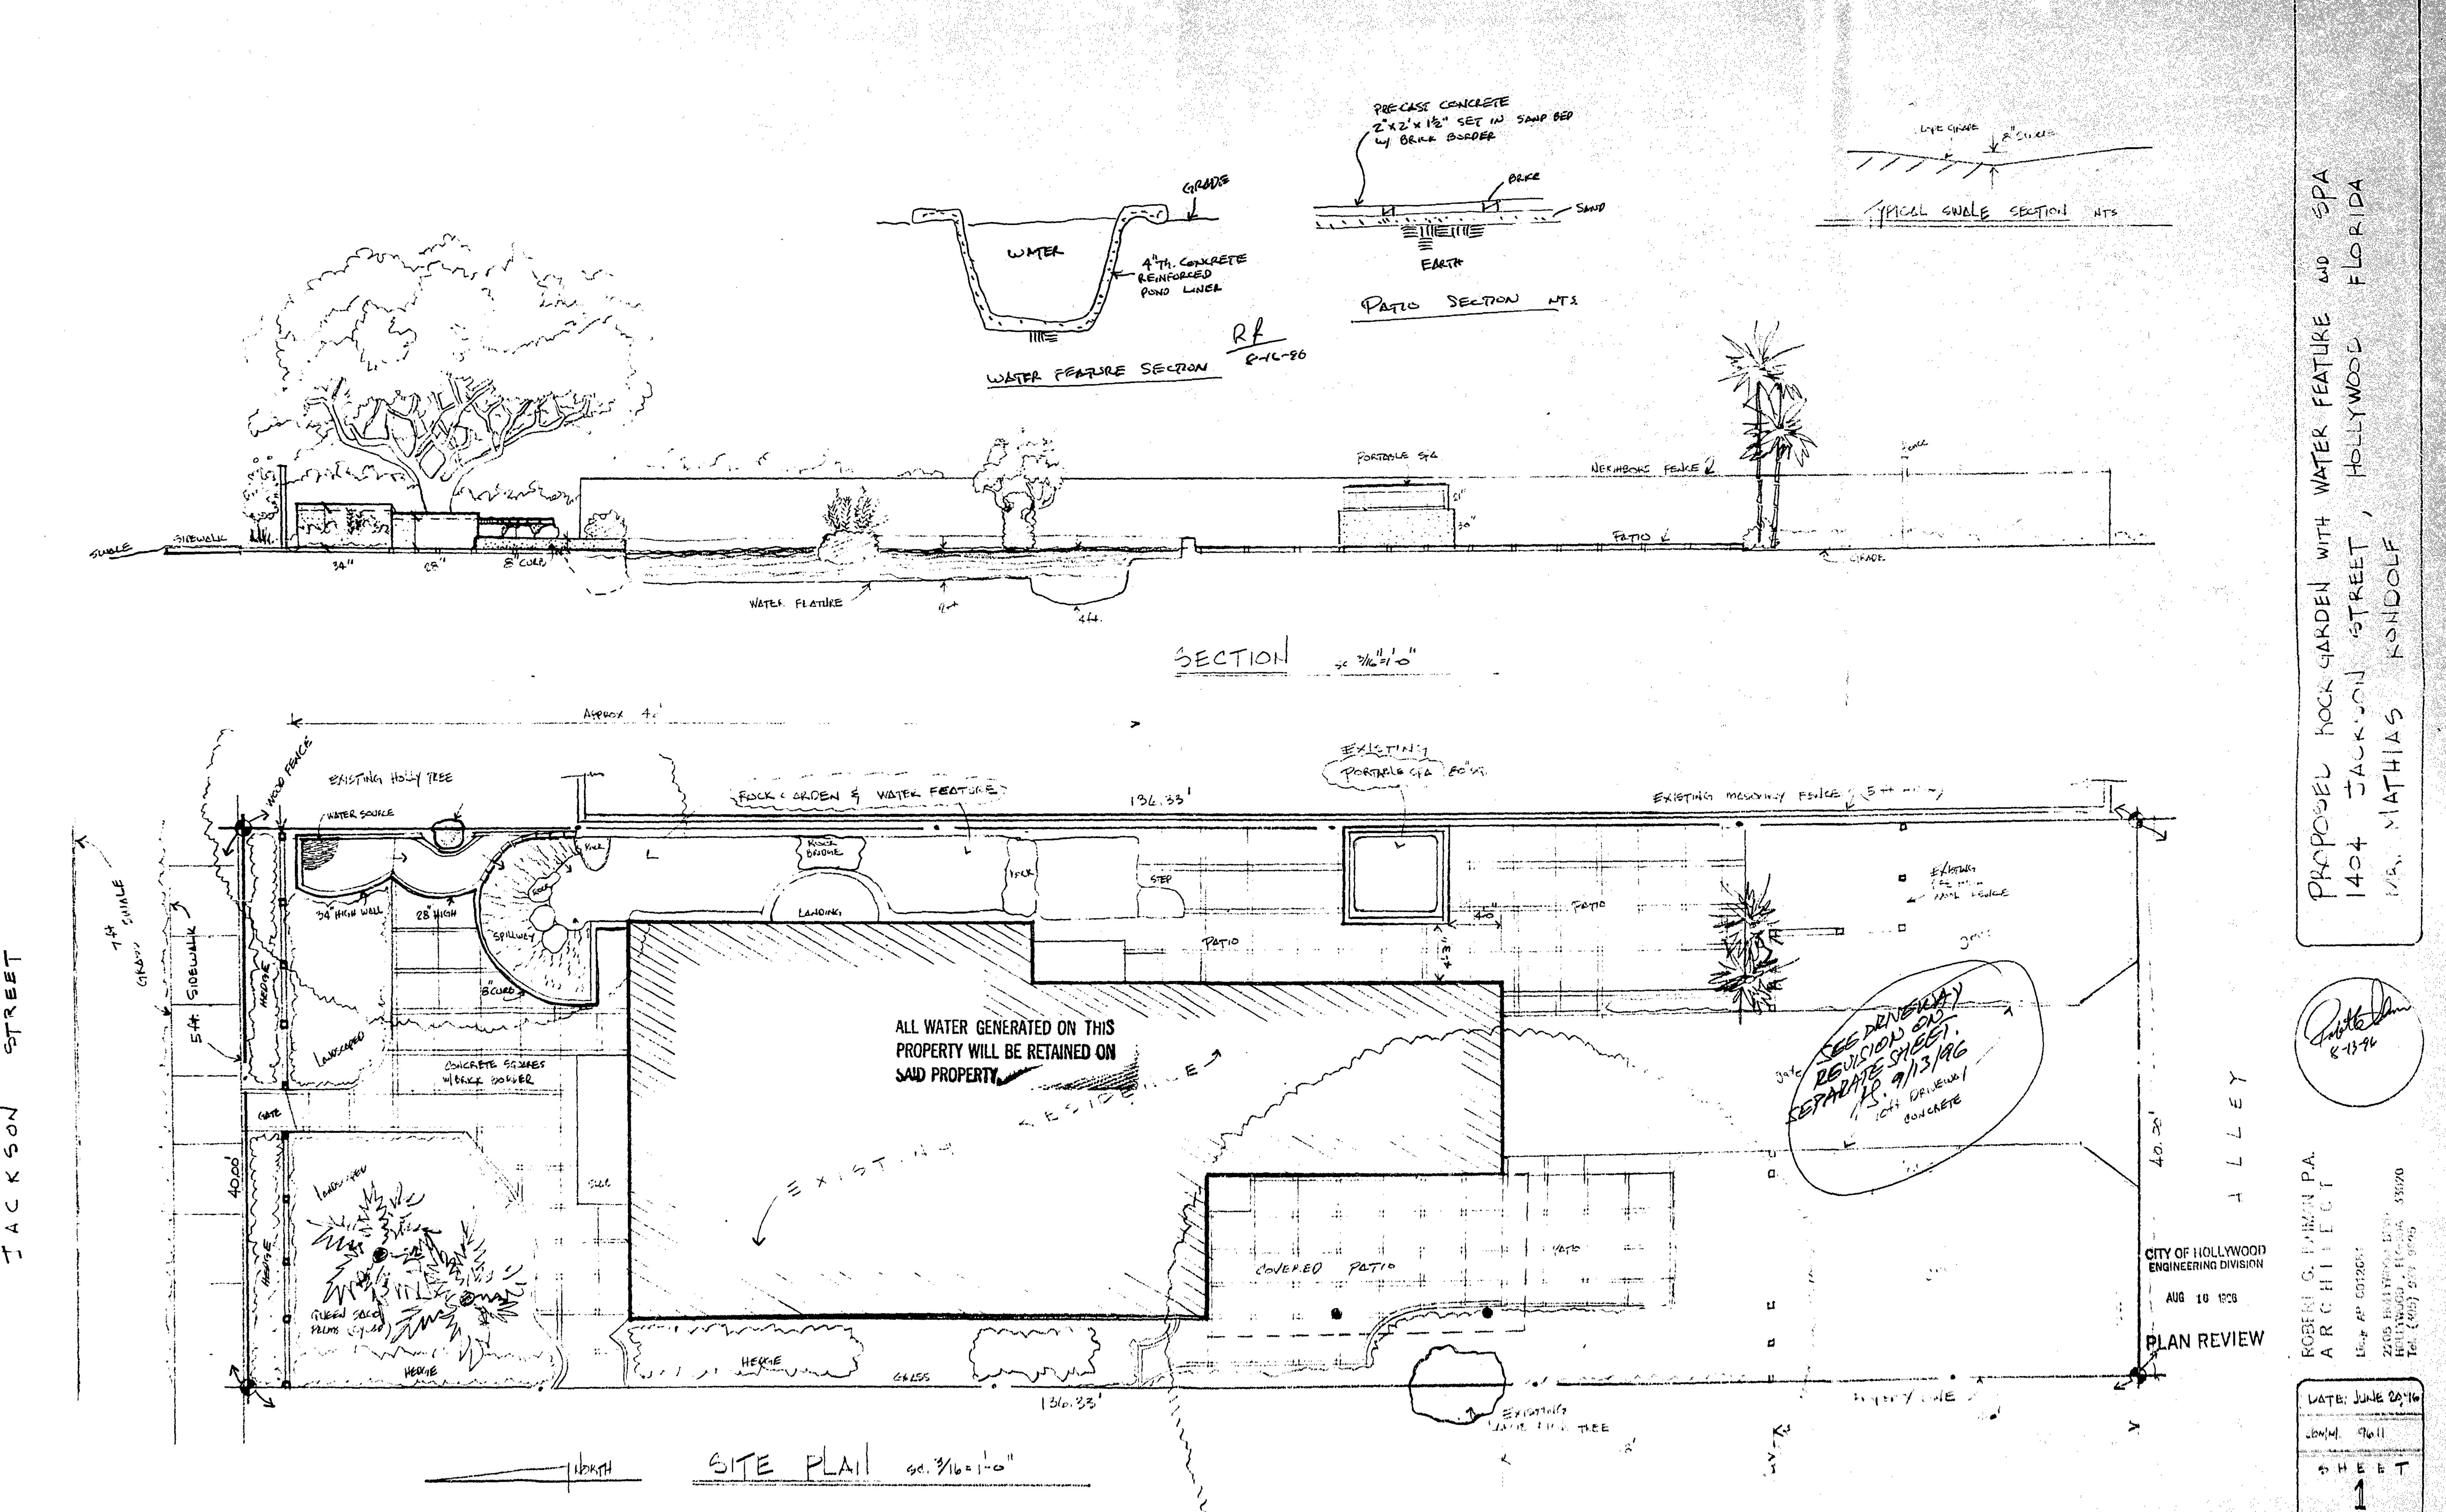

514215026660« ACTION »UP« IN, UP, BY

PROPERTY OWNER KONDOLF, MATHIAS

PROPERTY/MAILING ADDRESS

1404« »JACKSON

« »ST« »

1404 JACKSON ST

VIOLATION DESCRIPTION«

HOLLYWOOD FL 33020-5242

VIOLATION DATE WORK DESCRIPTION REPORTED BY

ABATED BY

PERMIT # USER COMMENT CONTRACTOR NAME

C of C #

**>>** 

1. 09/24/97 WORK COMMENCED W/O PERMIT

MVH **>000000** 

»OWNER

ALTERATIONS - EXTERIOR

~

CB #97-28828 1404 JACKSON ST

»PROPERTY OWNER

K

01/20/98 EXPIRED PERMIT-NEW PERMIT REQD B9606066 DECK - WITH ROOF STRUCTURE

020698«

»OWNER

SYSTEM CREATED VIOLATION- EXPIRED PERMIT »PROPERTY OWNER

01/20/98 EXPIRED PERMIT-NEW PERMIT REQD

EXP

»VHPD«

B9606069 PAVING

020698«

»OWNER

SYSTEM CREATED VIOLATION- EXPIRED PERMIT »PROPERTY OWNER

XMT:»•«

END OF VIOLATIONS FOR THIS PARCEL

44069









sh control of the same was not also have been a substituted by the same of the