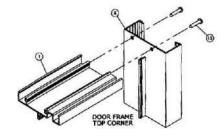

ATIONS

1. Notice of Acceptance No. **01-0205.02** issued to "Solutia Inc." for "SaflexIIG PVB Interlayer for Laminated Glass" dated 05/17/01, expiring on 05/21/06.

#### F. STATEMENTS

1. Statement letter of code compliance and no financial interest, dated 09/06/05, signed and sealed by Frank L. Bennardo, P.E.

#### G. STATEMENTS

- 1. Letter from consultant, dated 12/06/05, stating that the product is in compliance with the Florida Building Code (FBC).
- 2. Notice of Acceptance No. 04-0122.17, issued to TRACO Windows & Doors, for their "Series Doral Outswing Patio Door (L.M.I.)", approved on 04/22/04 and expiring on 04/22/09.

Herminio F. Gonzalez, P.E.
Director, Building Code Compliance Office

NOA No 05-1003.09 Expiration Date: April 22, 2009 Approval Date: January 26, 2006























SEALANTS: ALL FRAME AND LEAF CORNERS, INSTALLATION SCREWS AT SILL AND JAMBS AND BOTTOM GLAZING BEAD SHALL BE SEALED WITH SCHEE MOREHEAD 5504 SEALANT.

HINGES: 4" LONG ALUM. BUTT HINGES WITH .312 DIA X 2-1/2" ALUM PIN, BRASS SPACER AND NYLON CAPS AT 3 1/2" FROM TOP & BOTTOM AND AT MIDSPAN

LOCKS: STANDARD STEEL THROW BOLT LOCK, KEY OPERATED ON EXTERIOR AND THUMB TURN ON INTERIOR 39 1/2" FROM BOTTOM AT ACTIVE LEAF LOCK STILE

CONVENTIONAL LOCKSET WITH LEVER TYPE OPERATOR HANDLE AT ACTIVE LEAF LOCK STILE NEAR MIDSPAN

STANDARD FLUSH BOLTS, MANUALLY OPERATED AT TOP AND BOTTOM OF EACH ACTIVE AND INACTIVE LEAF



04-113-001B PAGE SCALE: DESCRIPTION:

FRANK L. BENNARDO, P.E., INC. CONSULTING ENGINEERS 4441 NORTH DIXIE HIGHWAY BOCA RATON, FL 33431





## **Project Summary** Entire Hou