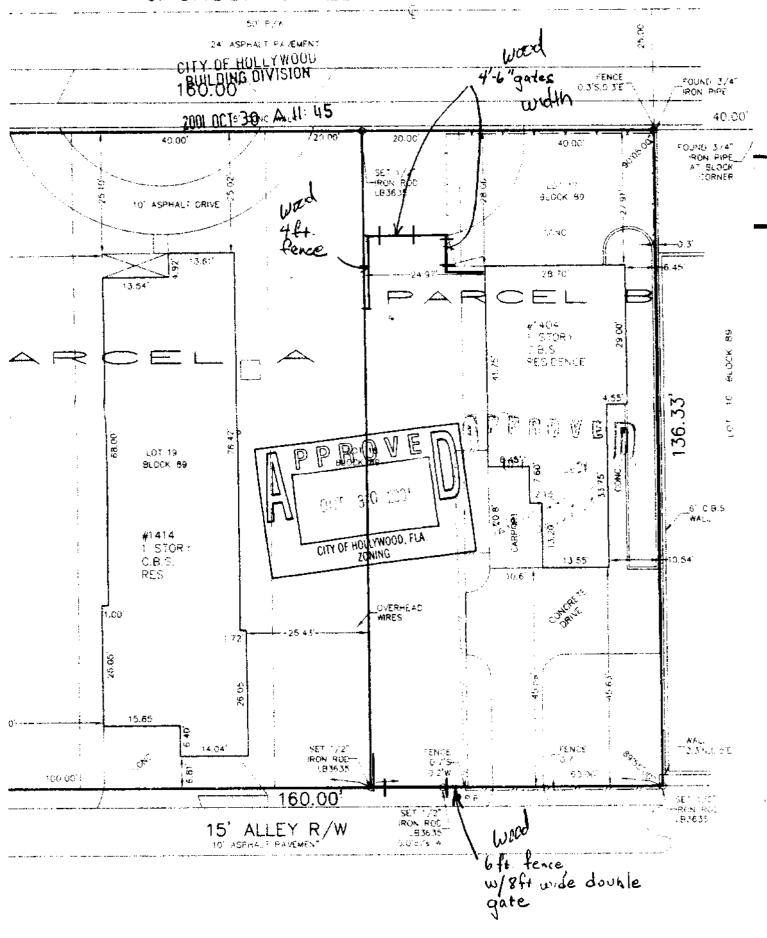

THE FABRIC, MINIMUM.
- 5. FABRIC TIE SPACING ON THE TOP RAIL-FIVE TIES BETWEEN POSTS, EVENLY SPACED.
- FABRIC TIE SPACING ON LINE POSTS-ONE LESS THAN THE HEIGHT OF THE FENCE IN FEET, EVENLY SPACED.
- 7. EITHER TOP RAIL OR TOP TENSION WIRE SHALL BE USED.
- 8. BRACES MUST BE USED AT TERMINAL POSTS IF TOP TENSION WIRE USED INSTEAD OF TOP RAIL.
- 9. POST SPACING- 10 O.C. MAXIMUM.
- 10. POST SHALL EMBED TO WITHIN 6" OF THE BOTTOM OF THE FOUNDATION.
- 11. IN ORDER TO FOLLOW THE CONTOUR OF THE LAND, THE BOTTOM OF THE FENCE MAY CLEAR THE CONTOUR OF THE GROUND BY UP TO 6" WITHOUT INCREASING TABLE VALUES TO THE NEXT HIGHER LIMIT.
- 12. FENCES SHOULD NOT BE CONSTRUCTED ON A PROPERTY LINE IN ANY MANNER THAT WOULD ENCROACH ABOVE GROUND OR BELOW GROUND ON TO AN ADJOINING PROPERTY.

### JACKSON STREET



#### **Permit Details**

|     | Carling Co. of Said Co. of |     |  |
|-----|----------------------------|-----|--|
| S   | RECORDS                    | ON  |  |
| M C | NEGUNDO                    | OIV |  |

Process #: Permit #: B9803081 Master Permit: B9803081

Status: Closed

#### **List All Subpermits**

#### **Site Information**

Address: 1404 JACKSON ST

Sub-division: HOLLYWOOD 1-21 B

Lot: 17

Block: 89

Folio#: 514215026660

Value: \$1,000.00

Sq Ft: 0

#### **Permit Information**

Application Type: ALTERATIONS-EXTERIOR

Job Name: KONDOLF, MATHIAS

Film Number: 9809141

Application Date: 00/00/00 Permit Date: 05/11/98

CO/CC Date:

Total Fees: \$35.35

#### Applicant / Contact Information

Name: KONDOLF, MATHIAS

Address:

#### **Property Owner Information**

Name: KONDOLF, MATH