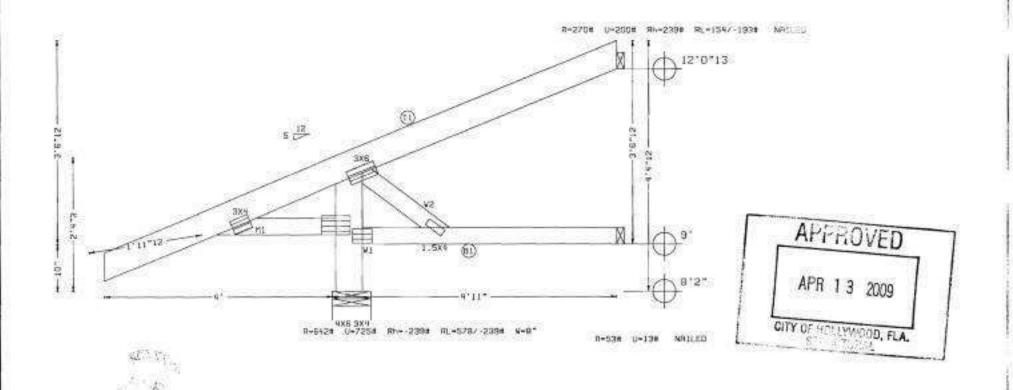

#2:

Left and vertical not exposed to wind pressure.

Bottom chard checked for 10.00 psF non-consurrent live load.

Deflection meets L/240 live and L/180 total load.

\*\*\*\*\* BERRING ANALOG MODIFIED: \*\*\*\*\*

All wind load cases on this truss have a 1.33 duration Pactor.

\*\* The maximum horizontal reaction is 238# \*\*

190 mph wind, 15.00 ft mean hgt, RSCE 7-02, CLOSED bidg, ant located of ft from roof edge, CRT II, EXP C, wind TC DL-5.0 paf, 2: lw-1.00 GCp:(+/\*)-0.18

Epoponent and aladding wind pressures considered for uplift reactions.

Calculated vertical deflection is 0.01" due to live load and 0.01" due to total load at X=1.9.6.

Calculated vertical deflection is 0.01" due to live load at X = 1.9.6 and 0.03" due to total load at X = 1.9.6. L/240 live and L/180 total load,



| TRG - TB<br>PLT, TYP, - WRVE                                                                               | GESTON CRIT-FREEDOMNUTTET-2009 FT/RT-202/0002/210-001 DTY- 11 TOTAL = 11