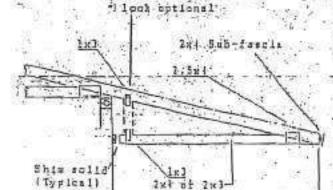

RD TEAD LOAD PSF BOTTOM CHORD DEAD LOAD PSF

TOTAL LOAD



Month A. Shaubura, P.E. MAJERCE A. SHASHOVA, P.E. INC. 1900 NW 112 Avenue Gove Springs, P.E. 23671 (254)-723-1986 Ucanne Nos.580091 8 10004

## Level Soi Detail For Slopes. 5/12 and Gre iter

### Lumber to be enecified in trussidesign

Trusses shall be fastered to bearing walls with fracing a tor or equive it is more subject to humicans winds, hosses shall be fastered with 1/8" It steel strap archar enhanded in the beam and best over Trop Chard (Baltism Chrord on contilevaed husses) and secured with 5-16d notes. Other equivalent methods may be used. Sofflit members aver DG" long shall be fastened to a 2x4 treated ledger with franking anchors: ledge to be belied to wall every 40" (every 24" for overhand greater than 49").

12"











EVER WITH OVERHAND AND LEVEL ASDB CANTILEYERED TRUSS DESIGNA



\*2% | QLOCKING AT OR REAR PAREL POINTS (16" OC MAX)
WITH IXI PLATES.
\*IXI 13 NEW-FIR OR DETTER CONTINUOUS LATERAL BOTTOM
CHORG BACING RECHIEFD & 74" OC MAX. ATTACH WITH
7-L6d HALLS: DAKEING HOT RECUIRED IP RIGID CEILING TO SUITABLE SUPPORT DY SECTION CONTRACTORS



Morris A. Shashoua, P.E. MAURICE A. SHASHOUA, P.E.,IHC. 1908 NW 112 Avenue Coral Springs, FL 33071 (954)-753-1988 License Nos.EB5251 & 19554

### WARNING

Protect follow

#### BCS B1 SUMMAR SHEER GUIDE FOR

#### GL. ERAL NOTES

Trustics are not marked in any way to identify. the frequency or location of temporary braiding. Follow the incommendations for funding and temporary bracing of truspes. Refer to BCSI 1-03 Guide to Good Practice for Handling, Installi