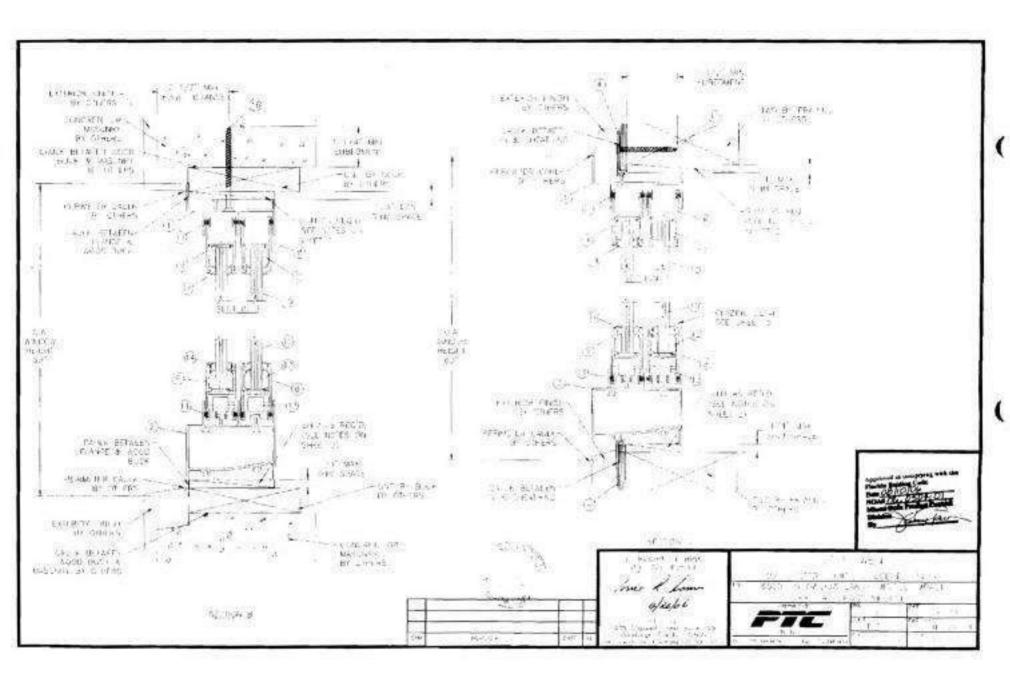

RANCE

Miami Dade Building Code Compliance Office (BCCO).

#### E. MATERIAL CERTIFICATIONS

- Notice of Acceptance No. 02-0828.15, issued to E.I. DuPont DeNemours for their "Sentry Glass @ Plus", approved on 01/17/02 and expiring on 01/14/07.
- Notice of Acceptance No. 01-1204.01, issued to Spectus Systems-A Mikron Company "White PVC Rigid", expiring on 12/26/06.

#### F. STATEMENTS

 Statement letters of Compliance and "no financial interest", both dated 04/24/06, signed and sealed by Luis R. Lomas, P.E.

#### G. OTHER

35

 Letter from the consultant, dated 05/31/06, stating that the product is in compliance with the Florida Building Code (FBC).

Jaime D. Gascon, P.E. Chief, Product Control Division

NOA No 06-0504.01

Expiration Date: August 10, 2011 Approval Date: August 10, 2006















# Federal Emergency Management Agency

## U.S. DEPARTMENT OF HOMELAND SECURITY \_\_ELEVATION CERTIFICATE \_\_

OMB No. 1660-0008 Expires February 28, 2009

Important: Read the instructions on pages 1-8.

National Flood Insurance Program SECTION A - PROPERTY INFORMATION For Insurance Company Use: A1. Building Owner's Name MATHIAS KONDOLF Policy Number A2. Building Street Address (including Apt., Unit, Suite, and/or Bldg, No.) or P.O. Route and Box No. Company NAIC Number 1404 JACKSON ST City HOLLYWOOD State FL ZIP Code 33020 A3. Property Description (Lot and Block Numbers, Tax Parcel Number, Legal Description, etc.) LOT 17 AND EAST 1/2 OF LOT 18, BLOCK 89 OF HOLLYWOOD, PLAT BOOK 1, PG 21, B.C.R., APN #: 51-42-15-02-6660 A4. Building Use (e.g., Residential, Non-Residential, Additio