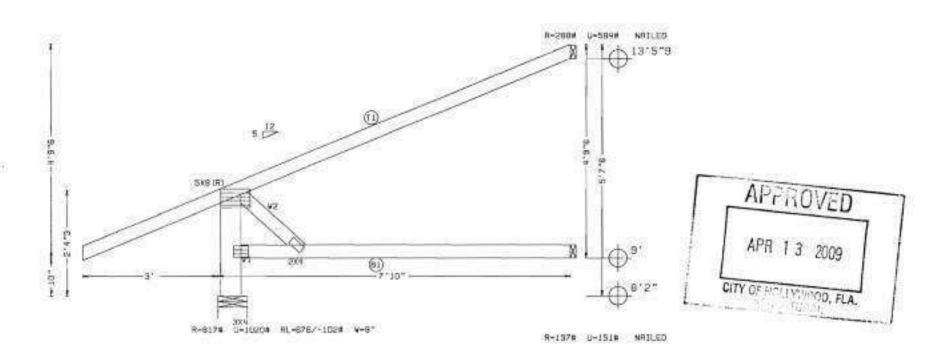

ection is 0.30° due to live load and 0.08° due to dead load.

Calculated vertical deflection is  $0.10^\circ$  due to live load and  $0.19^\circ$  due to total load at X  $\pm$  4-8-4.

All wind Inod cases on this trues have a 1.33 dwration factor.

190 mph vind, 15.00 ft mean hat. RSCE 7-02, CLOSED bldg, Lacated anywhere in reaf, CRT II, EXP C, wind IC OL=5.0 psf, wind BC OL=5.0 psf. lw=1.00 GCp:(+/-)=0.18

Component and cladding wind pressures considered for upliff reacti

Roof overhoog/contilever supports 2.00 per soffit load.

Bottom shord checked for 10.00 paf non-concurrent live load.

Deflection meets 1/240 live and 1/180 total for

Calculated vertical deflection is -0.18" due to live load of X = 1.515 and -0.23" due to total load at X = 1.5.5,  $_{-2.40}$  live and L/160 total is





Top shord 2x4 5P #2 Bet shord 2x4 5P #2 Webs 2x6 5P #2 Dense :W2 2x4 SP #3: ILt Level Return 2x4 SP #3:

Left and vertical not exposed to wind pressure.

Botton chord checked for 10.00 psf non-concurrent live load.

Deflection mests L/240 live and L/180 total load.

Calculated vertical deflection is -0.10" due to live load at X=1-9.6 and -0.12" due to total load at X=1-9.6. L/240 live and L/180 total load.

190 Mph wind, 15.00 ft mean het, RSCE 7-02, CLDs., June, Lited anywhere ... roof, CRT II, EXP C, wind TC BL=5.0 psf, wind BC DL=5.0 psf. 1.-1.00 GCp) (\*/-)=0.18

Component and aladding wind pressures considered for uplift reactions.

(J) hanger connection not found in inventory Fife For this condition. Provide connection.

Coloulated vertical deflection is -0.04° due to live load a