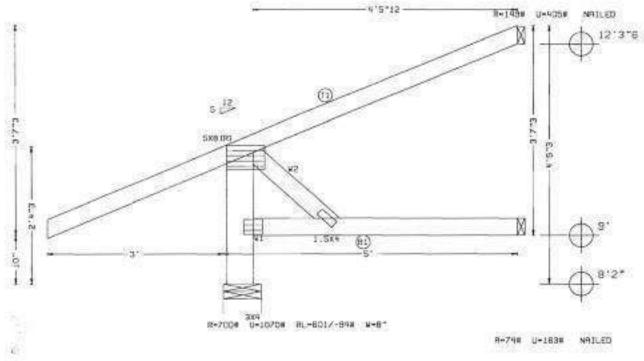

Vebs 2x6 SP #2 Dense :W2 2x4 SP #3:

Left end vertical not exposed to wind pressure.

Bottom ahard checked for 10.00 per non concurrent live tood.

Deflection reets L/240 live and L/180 total load.

Calculated vertical deflection is -0.05° due to live load at X=1.976 and -0.06° due to total load at X=1.976. L/240 live and L/180 total load.

140 mph wind, 15,00 ft mean hgt, ASCE 7-02, CLOSED bidg, Located anywhere in roof, CRT 11, EXP C, wind TC Dt-5.0 per, wind BC Dt-5.0 per, lw-1.00 GCp:[t/-)=0:18

Comparent and cladding wind pressures considered for upliff recotions.

Roof overhang/contilever supports 2.00 psf soffit load.

Calculated vertical deflection is "0.01" due to live load and "0.03" due to total load at X = 3-3-3.

All wind load cases on this truss have a 1.33 duration factor.





TAG = T8 PLT. TYP. WAVE

DESIGN CRET-FBC20044947/TPT-2002 FT/RT-90x (0x1/t0-10)

DTY- 2 TOTAL- 2

REV B 07 00 1218 BEG = 201473

Carton Designed Trees Co. 777 S.W. 12th Avenue Prompano React \$1,33369 Phone 954 765-6000

Pex 954-795-5804

GISTON CRIT-RECOGNIMIZATE CONSTRUCTION OF PRINTING AND LINES THE TRANSPORT OF THE STRUCTURE OF THE STRUCTURE

|