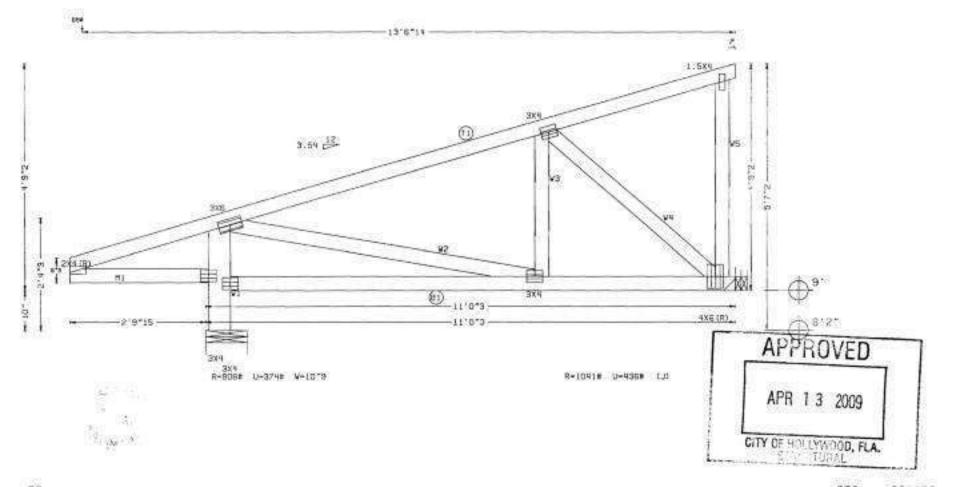

#2 Bot shord 2x4 SP #2 Webs 2x4 SP #3 :V1 2x6 SP #2 Dense! iL! Level Return 2x4 SP #3:

End verticals not exposed to wind pressure.

Colculated ventical deflection is 0.02" due to live load and 0.06" due to total load at X =  $9.2 \cdot 12$ .

Calculated vertical deflection is 0.02" due to live load at X = 6-10-4 and 0.04" due to total load at X = 8-10-4, L/240 live and L/180 total load.

140 mph wind, IS.80 ft mean hgt, RSCE 7-82, CLOSED bldg, Located anywhere in roof, CRT 11, EXP C, wind TC 8L=5.0 psf, wind 8C 8L=5.0 psf. [w=1.88 5Cp; [+7-]=0.18

Wind reactions based on MWFRS pressures.

Hipjack supports 7-9-8 setback jacks. Jacks up to 7' have 1. Jen jump supported to 80.

Deflection meets L/290 live and L/180 total load.

All wind lood cases on this truss have a 1.33 duration factor.



TAG - T2 REV 8.07.00.1215 PLY. TYP. - WHYE OTY- 1 TOTAL - 1 CONTROL OF THESE REPORTS AND THE PROPERTY OF THE PROPERTY OF THE THESE PROPERTY OF THE PROPERT DESCRIPT CRETY-PHC200HHWHE/TP1-2002 PT/MF-20X-(040-X10-000) TO LL 30.0psf TC DL 15.Opsf DATE 04-02-200 Hommie R. Shophous, P.C., Hearings R. Sessidia, P.C., 1938 No. 112 Per. Come. Sprilles, PL. 20071 28917 753-1989 LTC2NSC Mom. EMS251 & 18554 10.Opsf BC DL DRWG 0.Opsf JR. Contron Devigued Trave Co. BC LL 777 S.W. 12th Avenue 55.OpsF TOT.LD. DIA LEN. HIST Pominano Seach Ft 33060 Phone: 854.786.9800 1.33 DUR FAC. JOB W: 20090173 Fine 954-786-3604 HIP\_JACK SPACING 29.0"

Jab:(20090173) -JOE HART BUILDER INC. -ADDTION / J9A

THIS DWG. PREPARED BY THE ALPINE JOB DESIGNER PROGRAM FROM TRUSS MER'S LAYOUT

Top chord 2x4 SP #2 Bol chord 2x4 S