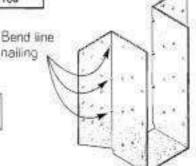

hanger is installed in a top mount condition with at least The top two header face nail holes filled, and four top flange nail holes filled. Drive double shear nails in straight.

Some model designs may vary from illustrations shown

Codes: **NER 478 NER 608** 

ICBO 5684

ICBO 5441

L.A. City RR 25361 L.A. City RR 25283

# HUS410 & THD410 Hangers

|           |          | Fastener           | Schedule          |
|-----------|----------|--------------------|-------------------|
| USP       |          | Carrying<br>Member | Carried<br>Member |
| Stock No. | Ref. No. | Header             | Truss             |
| HUS410    | HUS410   | (8) 16d            | (8) 16d           |
| THD410    | HHUS410  | (38) 16d           | (20) 10d          |

nalling Drive bend line nails into header at 45°.



Codes: **NER 530** ICBO 5700 L.A. City RR 25337

Patents: #5,217,317



Typical MSH422-2IF installation Top Mount Minimum

Double shear Drive nail design joist features nails into fewer nails header and faster at 45° installation.





**HUS410** Patents: #5,217,317

MSH422

Bend Line Nailing

# Truss to V/all Connectors



TR series Roof Truss Ties

| USP       |          | Fastener | Schedule |
|-----------|----------|----------|----------|
| Stock No. | Ref. No. | Truss    | Plate    |
| TR1       | STC      | (1) Bd   | (2) 8d   |
| TR2       | DTC      | (2) Bd   | (4) Bd   |

11/2" slots allow for truss float. Do Not fully Seat nails into truss when installing Locate nails into the center of slots.

Typical TR2 installation

(TR1 similar)

# STC series Scissors Truss Clips



Wail