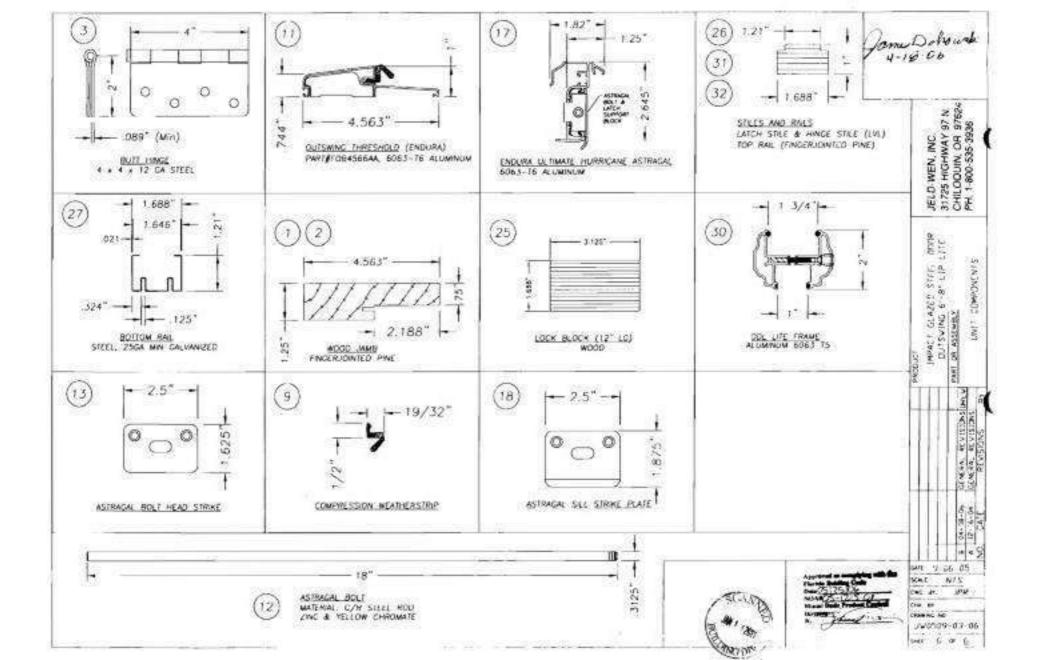

LITY 0:021" MW. THICK)               | CALVANIZEZ |
| 30   | ODL LITE FRAME (ALUM 6053 TS)                            | ALDMANDA   |
| 31   | HINGE SIDE STILE (FINGER JOINTED LVL.)                   | PME        |
| 32   | LATCH SIDE STILE (FINGER JOINTED LVI.)                   | LM.        |
| 35   | #8 * 2" PHYLIPS FLATHEAD WOOD SCREW                      | STEEL      |

NOTES:
1: FOR ANCHOR SPACING SEE SHEET 4 OF 6
2: 2x BUCK TO SUBSTRATE FASTENING MAY
UTILIZE OPTIONAL 3/16" ELCO TAPCON (NOA
#02-0503.07)



James Dollarab

PAGINICA INFORMACT GUAZED STEEL DOOR OUTSMACT GUAZED STEEL DOOR OUTSMACT GUAZED STEEL DOOR OUTSMACT GUAZED STEEL DOOR SHALL CAUSES SECTION PH 1-800-533-3936

MIC 9-06-05 SEAL ATS SEC IN JPR

J#0509 - 03 - 02

1 VERTICAL CROSS-SECTION 2 (ENDURA # FOB4566 SILL)











PRODUCT CONTROL DIVISION

MIAMI-DADE COUNTY, FLORIDA

METRO-DADE FLAGLER BUILDING

140 WEST FLAGLER STREET, SUITE 1603 MIAMI, FLORIDA 33130-1563

805) 375-2901 FAX (305) 375-2908

NOTICE OF ACCEPTANCE (NOA)

BUILDING CODE COMPLIANCE OFFICE (BCCO)

MAR 25

www.buildingcodeonline.com

leld-Wen 355 Carter Court Venice, FL 34285

SCOPE:

This NOA is being issued under the applicable rules and regulations governing the use of construction materials. The documentation submitted has been reviewed by Miami-Dade County Product Control Division and accepted by the Board of Rules and Appeals (BORA) to be used in Miami Dade County and other areas where allowed by the Authority Having Jurisdiction (AHJ).

This NOA shall not be valid after the expiration date stated below. The Miami-Dade County Prod