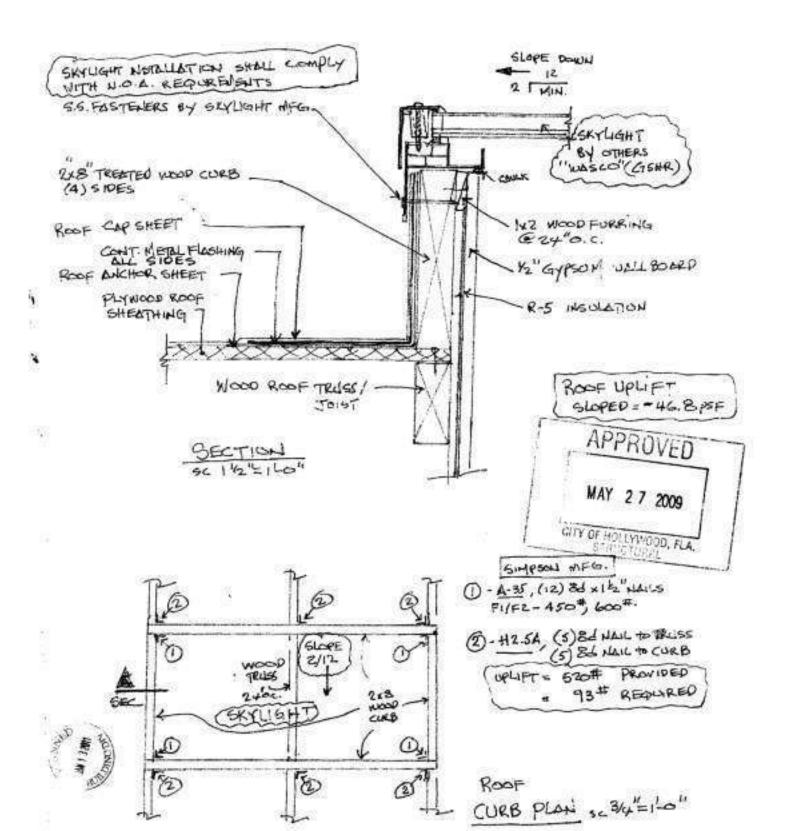

9.0 | +55.0    | / -55.C                  |
| 3.6                | 74          | +55.0 / | -55.B    | +55.0    | -55.0  | +19.0   | +19.0 | +55.0    | -55.0                    |
| OX or XD           | 15          | +50.0   | -55.0    | +55.0    | -55.0  | +19.0   | -19.0 | +55.0    | -35.C                    |
| CND                | 117.5       | +55.0 / | -55.0    | +55.0    | -55.0  | +19.0   | -19.0 | +55.0    | -55 C                    |
| 03300              | 149         | +55,0 7 | -55.0    | +55.0    | -50.0  | +19.0   | -19.0 | +55.0    | -55.C                    |

JOB. 1404 JACKSONST. HOLLYWOLD, FL.





REPLACED SKYLIGHT

1404 JACKSON ST.

HOLLYWOOD, FL. 33020

ARCHITECTS PROJECT NO. - 290!

PERMIT NO. 308-100:360

ROBERT G. ISHMAN P.A.

A R C H I T E C T

HOLLYWOOD BLVD.
HOLL



Bog 100360



BUILDING CODE COMPLIANCE OFFICE (BCCO)
PRODUCT CONTROL DIVISION

MIAMI-DADÉ COUNTY, FLORIDA METRO-DADE FLAGLER BUILDING 140 WEST FLAGLER STREET, SUITE 1603 MIAMI, FLORIDA 33130-1563 (305) 375-2901 FAX (305) 375-2908

#### NOTICE OF ACCEPTANCE (NOA)

Wasco Products Inc. 22 Piuneer Ave. Sanford, ME 04073

SCOPE: This NOA is being issued under the applicable rules and regulations governing the use of construction materials. The documentation submitted has been reviewed by Miami-Dade County Product Control Division and accepted by the Board of Rules and Appeals (BORA) to be used in Miami Dade County and other areas where allowed by the Authority Having Jurisdiction (AHJ).

This NOA shall not be valid after the expiration date stated below. The Miami-Dade County Product Control