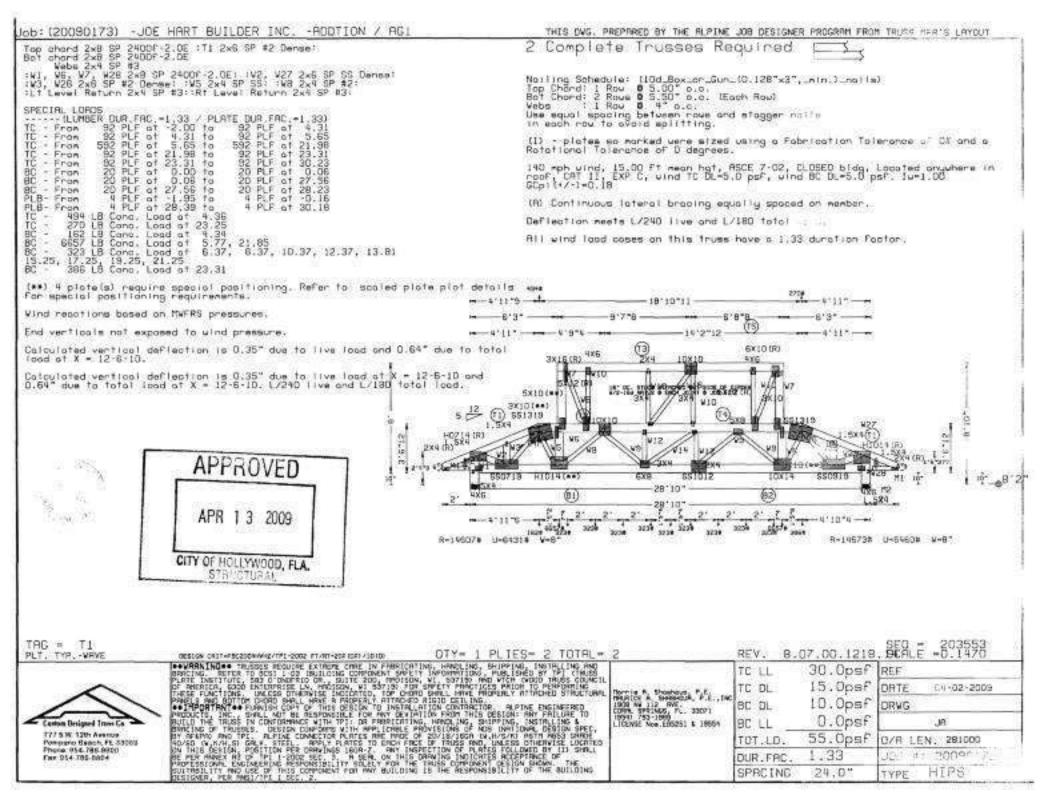

| 04/02/09 |
| 13  | J7       | 04/02/09 |
| 14  | J5X      | 04/02/09 |
| 15  | J5A      | 04/02/09 |
| 16  | .15      | 04/02/09 |
| 17  | J3       | 04/02/09 |
| 18  | J3A      | 04/02/09 |
| 19  | J1       | 04/02/09 |
| 20  | L/1      | 04/02/09 |
| 21  | UG1      | 04/02/09 |
| 22  | UEJ9     | 04/02/09 |
| 23  | UHJ9     | 04/02/09 |
| 24  | UJ7      | 04/02/09 |
| 25  | UJ5      | 04/02/09 |

| No. | Truss ID | Date     |  |  |
|-----|----------|----------|--|--|
| 26  | UJ3      | 04/02/09 |  |  |
| 27  | UJ1      | 04/02/09 |  |  |



ROBERT G. ISHMAN P.A,
A R C H I T E C T
2117 HOLLYWOOD BLVD.
HOLLYWOOD, FLORIDA 33020
Lic.# AR -0012684 / AA- C001769
Tel.# (954) 929-9695 / Fax # (954) 929-9597
RGIPA@MINDSPRING.COM

PRELIMINARY REVISIONS APPROVED

SIGNATURE-N

Date: 4809





777 S.W. 12th Avenue

Per 554-755-5604

Pompano Basch, FL 12049 Phone, 954-700-8500

0.0psf

1.33

24.0"

JR.

J08 #: 20090173

GABL

55.0psf | 0ZA LEN: 150800

TYPE

BC LL

TOT.LD.

DUR. FAC

SPACING

Job: (20090173) -JOE HART BUILDER INC. -HODTION / EJ10

THIS DWG. PREPARED BY THE REPINE JOB DESIGNER PROGRAM FROM TRUSS MER'S LAYOUT

Top abord 2x4 SP #2 Bot abord 2x4 SP #2 Webs 2x6 SP #2 Dense :V2 2x4 SP #3:

Left end vertical not exposed to wind pressure.

Calculated horizontal deflection is 0.30° due to live load and 0.08° due to dead load.

Calculated vertical deflection is  $0.10^\circ$  due to live load and  $0.19^\circ$  due to total load at X  $\pm$  4-8-4.

All wind Inod cases on this trues have a 1.33 dwration factor.

190 mph vind, 15.00 ft mean hat. RSCE 7-02, CLOSED bldg, La