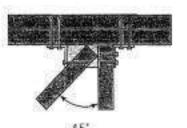

-------------------|
| USP       |          | Carrying | Carried    | Member            |
| Stock No. | Ref. No. | Member   | per Hip    | per Jack          |
| HJC26     | 44       | (16) 16d | (5) 10d    | (7) 10d           |
| HJC2B     | 44       | (20) 16d | (6) 10d    | (8) 10d           |
| HTHJ24-18 | +        | (10) 10d | (5) 10d    | (3) 10d           |
| HTHJ26-18 | LTHJR/L  | (16) 16d | (7) 16d    | (5) 16d           |
| HHC26     | ***      | (20) 16d | (5) 10d    |                   |
| HHC28     | #.#:     | (24) 16d | (6) 10d    |                   |
| HJHC26    | MTHM     | (20) 16d | (5) 10d    | (2) 10d           |
| HJHC28    |          | (24) 16d | (6) 10d    | (2) 10d           |

 1) 16d sinkers (9 gauge x 3-1/4" long) may be used where 10d commons are specified.







Typical HJC/HTHJ installation top view

HTHJ26-18



Typical HJHC installation top view



HHC26



Typical HHC installation top view



| USP       | Cimpon No. No.