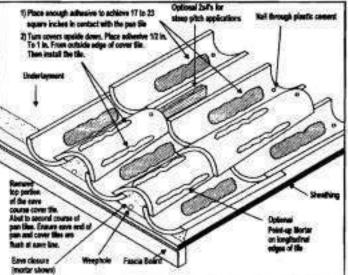

17/side on cap and<br>34/pan           | N/A                                           |
| Flat, Low, High Profiles         | #2                  | 24                                     | N/A                                           |
| Flat, Low, High Profiles         | #3                  |                                        | 8                                             |

#### LABELING:

All Polypro® AH160 containers shall comply with the Standard Conditions listed herein.

#### BUILDING PERMIT REQUIREMENTS:

As required by the Building Official or applicable building code in order to properly evaluate the installation of this system.



THE WAY

NOA No.: 06-0201.02 Expiration Date: 05/10/11 Approval Date: 04/13/06 Page 4 of 7

## ADHESIVE PLACEMENT DETAIL 1 SINGLE PATTY













NOA No.: 06-0201.02 Expiration Date: 05/10/11 Approval Date: 04/13/06

Page 5 of 7

## ADHESIVE PLACEMENT DETAIL 2 SINGLE PATTY







NOA No.: 06-0201.02 Expiration Date: 05/10/11 Approval Date: 84/13/86

Page 6 of 7

## ADHESIVE PLACEMENT DETAIL 3 DOUBLE PATTY





## END OF THIS ACCEPTANCE



NOA No.: 06-0201.02 Expiration Date: 05/10/11 Approval Date: 04/13/06

Page 7 of 7



BUILDING CODE COMPLIANCE OFFICE (BCCO) PRODUCT CONTROL DIVISION MIAMI-DADE COUNTY, FLORIDA METRO-DADE FLAGLER BUILDING 140 WEST FLAGLER STREET, SUITE 1603 MIAMI, FLORIDA 33130-1563 (305) 375-2901 FAX (305) 375-2908

#### NOTICE OF ACCEPTANCE (NOA)

Tarco One Information Way, Suite 225 Little Rock, AR 72202

#### SCOPE

This NOA is being issued under the applicable rules and regulations governing the use of c