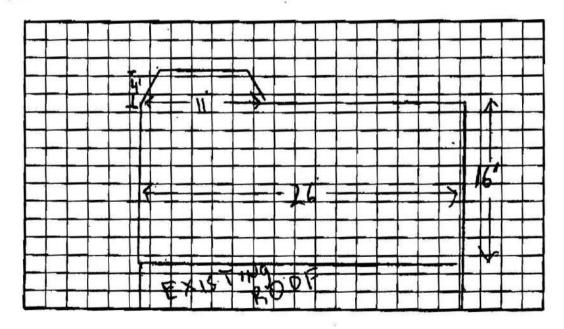

| ROOF TYPE                  |      |            |                          |
| New Roof                 | ☐ Reroofing | ☐ Recovering               |      | Repair     | r 🗅 Maintenance          |
|                          |             | ROOF SYSTEM<br>INFORMATION |      |            |                          |
| Low Slope Roof Area (SF) |             | Sloped Roof Area (SF)      |      |            | Total (SF)<br>4 60 F7 2  |
|                          | Sec         | tion B (Roof Plan)         |      |            |                          |

Sketch Roof Plan: illustrate all levels and sections, roof drains, scuppers, overflow scuppers and overflow drains. Include dimensions of sections and levels, clearly identify dimensions of elevated pressure zones and location of parapets.



#### ROBERT G. ISHMAN P.A. A R C H I T E C T

TRANSMITTAL

SEPT. 16, 2008

TO; CITY of HOLLYWOOD - BUILDING DEPT.

C/O; BUILDING OFFICIAL

Ref; PROPOSED ADDITION to RESIDENCE and TRELLACE PATIO 1404 JACKSON ST. HOLLYWOOD, FLORIDA 33020

Item; REVISIONS to PLANS- ARCHITECTS PROJECT - No. 2709

DEAR BUILDING OFFICIAL;
PLEASE ACCEPT THE FOLLOWING AS REVISIONS TO PERMITTED PLANS.

TRELLACE AREA OPEN WOOD JOISTS; (NO UPLIFT- OPEN JOISTS)

REVISION- JOIST TO BEAM CONNECTION

"USP" TIE- "RT7" 18ga, (5) 8d Nails to HEADER, (5) 8d Nails to JOIST

LOCATION- EACH SIDE of JOISTS

- "SIMPSON" HANGER- "LUS36" 18ga., (4) 16d Nail – HEADER, (4) 16d Nail - IOIST

Sincerely, ROBERT ISHMAN

9/16/08

Town to a

SEP 26 2008

FIELD COPY



# CONTENDATATION OF COMMITTEENING

| O<br>TE