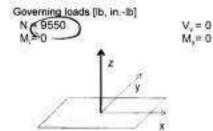

| 0.00      |            |        |





#### Specifier's comments:

Anchor type and size:

HIT-RE 500 + HAS SUPER A 193 B7-3/4

Effective embedment depth: Material:

h\_= 4.39 in. **ASTM A 193** 

Proof:

Stand-off installation:

Anchor plate:

 $e_b = 0.00$  in. (no stand-off) t = 0.50 in.

design method: Hilti ASD from Hilti Product Technical Guide

Base material: Reinforcement: CUSTOM; f<sub>ye</sub> = 36000 psi; l<sub>x</sub> x l<sub>y</sub> x t = 9.00 x 4.00 x 0.50 in. uncracked concrete 3000. f<sub>y</sub> = 3000 psi; h = 12.00 in., temperature: 32°F

Anchor





Geometry [in.]





#### Loading



#### Governing loads [lb, in.-lb]

| N                    | 9550    |
|----------------------|---------|
| V,                   | 0       |
| V,                   | 0       |
| M,                   | 0       |
| M,                   | 0       |
| M,                   | 0       |
| V,<br>V,<br>M,<br>M, | 0 0 0 0 |

Eccentricity (structural section) [in.] e, = 0.00; e, = 0.00

V, = 0 M,= 0

Input data and results must be checked for agreement with the existing conditions and for plausibility."

PROFIS Anchor ( c ) 2003 H99 AO, FL-9494 Schoon. Hill is a registered Trademark of Hilb AO, Schoon.

|                         | Company:         | Sheet 2 of 3                 |
|-------------------------|------------------|------------------------------|
|                         | Specifier: