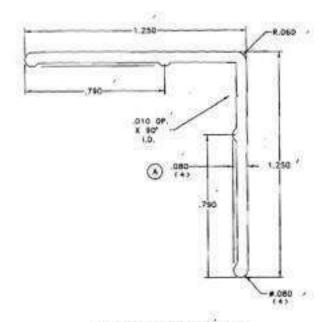

| 199       | 276 |      |
| Þ | ZHOUL           | 36/11/25                  | (34       | 359 |      |
| £ | RHENA           | 10/06/15                  | 199       | 139 |      |

ALIMMAN CLAD PUT CLASS MOUNTED FIXED SCHOOLS

WASCO PRODUCTS, INC. IN PROBLEM AND THE THE COURT WAS NOT

MARKET WALL MARKET ACCOUNT MICH STYMOOT STYLOOF MICH. CAN

HR-2004 506

LEON B. WARRAY
OSCIPLINE STRUCTURAL A
REGISTRATION # STITLO

|                  | VITEX EXTRUSIONS        |              |
|------------------|-------------------------|--------------|
| AMEA . SIT SQ IN | CUSTOMER WASCO PRODUCTS |              |
| FERH 10.893 IN   | PART NAME VTR RETAINER  | SATE 1-17-04 |
| WT /FT 368 LBS   | Cust Dws /HEV 2119000   | Dwn by NJS   |
| MATE 6063-TS     | SECTION NO. 900951      | SCALE: 2X    |



ALUMINUM RETAINER/CORNER STAKE SCALE: 3"=1"

EXT. AREA Alcoa Extruded Construction Products 4.997 DE W. ME FO CASTRACT WASCO 179 SANFORD MAINE CON PRODUCTS APPLY LANGES SPECIFICALLY SHOWN STREETINGS LOSO EDESCRIPTION DOCUMEN KEY date. 1-2 A ACCEC UM 7/31/2005 scale CUSTOWER NO. 12/12/2000 361 H.H B ADDED CUST NO 8/28/2001 2090905 CWG 452 COOK MANY/MARKS 6063-TS ALL COMMENTS DESTRUCTION OF COMMENTS SPECIFIED LASPECRES WHA THROUGH .060

CONTRACTOR OF SEC.

|   | 139          | 54528    | 1/2  | 1/05 |
|---|--------------|----------|------|------|
|   | OMIL         | 62/64/th | 139  | 25   |
|   | NG 427       | 14/11/06 | SIP  | 05   |
| C | DOUR.        | 37/14/85 | 199  | 27   |
| 0 | COMPA.       | 08/11/05 | Pbb  | 229  |
|   | NEW CLASSICS | 16/08/06 | The. | 199  |

ALIMAN CLAD FAC