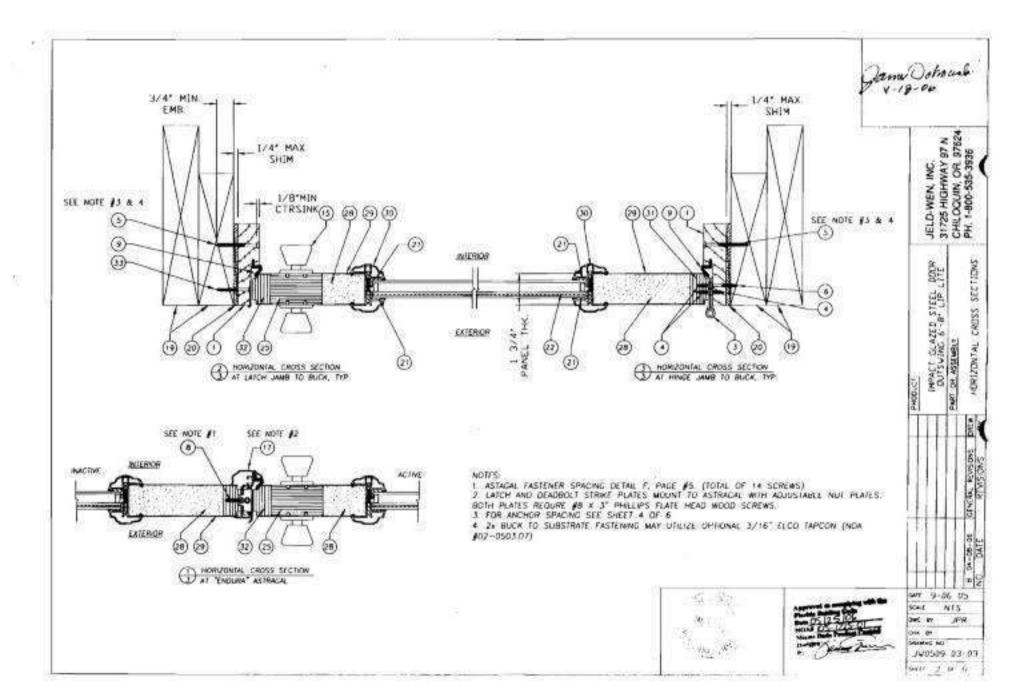

AL QUALITY 0:021" MW. THICK)               | CALVANIZEZ |
| 30   | ODL LITE FRAME (ALUM 6053 TS)                            | ALDMANDA   |
| 31   | HINGE SIDE STILE (FINGER JOINTED LVL.)                   | PME        |
| 32   | LATCH SIDE STILE (FINGER JOINTED LVI.)                   | LM.        |
| 35   | #8 * 2" PHYLIPS FLATHEAD WOOD SCREW                      | STEEL      |

NOTES:
1: FOR ANCHOR SPACING SEE SHEET 4 OF 6
2: 2x BUCK TO SUBSTRATE FASTENING MAY
UTILIZE OPTIONAL 3/16" ELCO TAPCON (NOA
#02-0503.07)



James Dollarab

PAGINICA INFORMACT GUAZED STEEL DOOR OUTSMACT GUAZED STEEL DOOR OUTSMACT GUAZED STEEL DOOR OUTSMACT GUAZED STEEL DOOR SHALL CAUSES SECTION PH 1-800-533-3936

MIC 9-06-05 SEAL ATS SEC IN JPR

J#0509 - 03 - 02

1 VERTICAL CROSS-SECTION 2 (ENDURA # FOB4566 SILL)











PRODUCT CONTROL DIVISION

MIAMI-DADE COUNTY, FLORIDA

METRO-DADE FLAGLER BUILDING

140 WEST FLAGLER STREET, SUITE 1603 MIAMI, FLORIDA 33130-1563

805) 375-2901 FAX (305) 375-2908

NOTICE OF ACCEPTANCE (NOA)

BUILDING CODE COMPLIANCE OFFICE (BCCO)

MAR 25

www.buildingcodeonline.com

leld-Wen 355 Carter Court Venice, FL 34285

SCOPE:

This NOA is being issued under the applicable rules and regulations governing the use of construction materials. The documentation submitted has been reviewed by Miami-Dade County Product Control Division and accepted by the Board of Rules and Appeals (BORA) to be used in Miami Dade County and other areas where allowed by the Authority Having Jurisdiction (AHJ).

This NOA shall not be valid after the expiration date stated below. The Miami-Dade Count