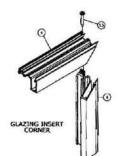

NS

1. Notice of Acceptance No. **01-0205.02** issued to "Solutia Inc." for "SaflexIIG PVB Interlayer for Laminated Glass" dated 05/17/01, expiring on 05/21/06.

#### F. STATEMENTS

1. Statement letter of code compliance and no financial interest, dated 09/06/05, signed and sealed by Frank L. Bennardo, P.E.

#### G. STATEMENTS

- 1. Letter from consultant, dated 12/06/05, stating that the product is in compliance with the Florida Building Code (FBC).
- 2. Notice of Acceptance No. 04-0122.17, issued to TRACO Windows & Doors, for their "Series Doral Outswing Patio Door (L.M.I.)", approved on 04/22/04 and expiring on 04/22/09.

Herminio F. Gonzalez, P.E.
Director, Building Code Compliance Office

NOA No 05-1003.09 Expiration Date: April 22, 2009 Approval Date: January 26, 2006























SEALANTS: ALL FRAME AND LEAF CORNERS, INSTALLATION SCREWS AT SILL AND JAMBS AND BOTTOM GLAZING BEAD SHALL BE SEALED WITH SCHEE MOREHEAD 5504 SEALANT.

HINGES: 4" LONG ALUM. BUTT HINGES WITH .312 DIA X 2-1/2" ALUM PIN, BRASS SPACER AND NYLON CAPS AT 3 1/2" FROM TOP & BOTTOM AND AT MIDSPAN

LOCKS: STANDARD STEEL THROW BOLT LOCK, KEY OPERATED ON EXTERIOR AND THUMB TURN ON INTERIOR 39 1/2" FROM BOTTOM AT ACTIVE LEAF LOCK STILE

CONVENTIONAL LOCKSET WITH LEVER TYPE OPERATOR HANDLE AT ACTIVE LEAF LOCK STILE NEAR MIDSPAN

STANDARD FLUSH BOLTS, MANUALLY OPERATED AT TOP AND BOTTOM OF EACH ACTIVE AND INACTIVE LEAF



04-113-001B PAGE SCALE: DESCRIPTION:

FRANK L. BENNARDO, P.E., INC. CONSULTING ENGINEERS 4441 NORTH DIXIE HIGHWAY BOCA RATON, FL 33431





## **Project Summary** Entire House P