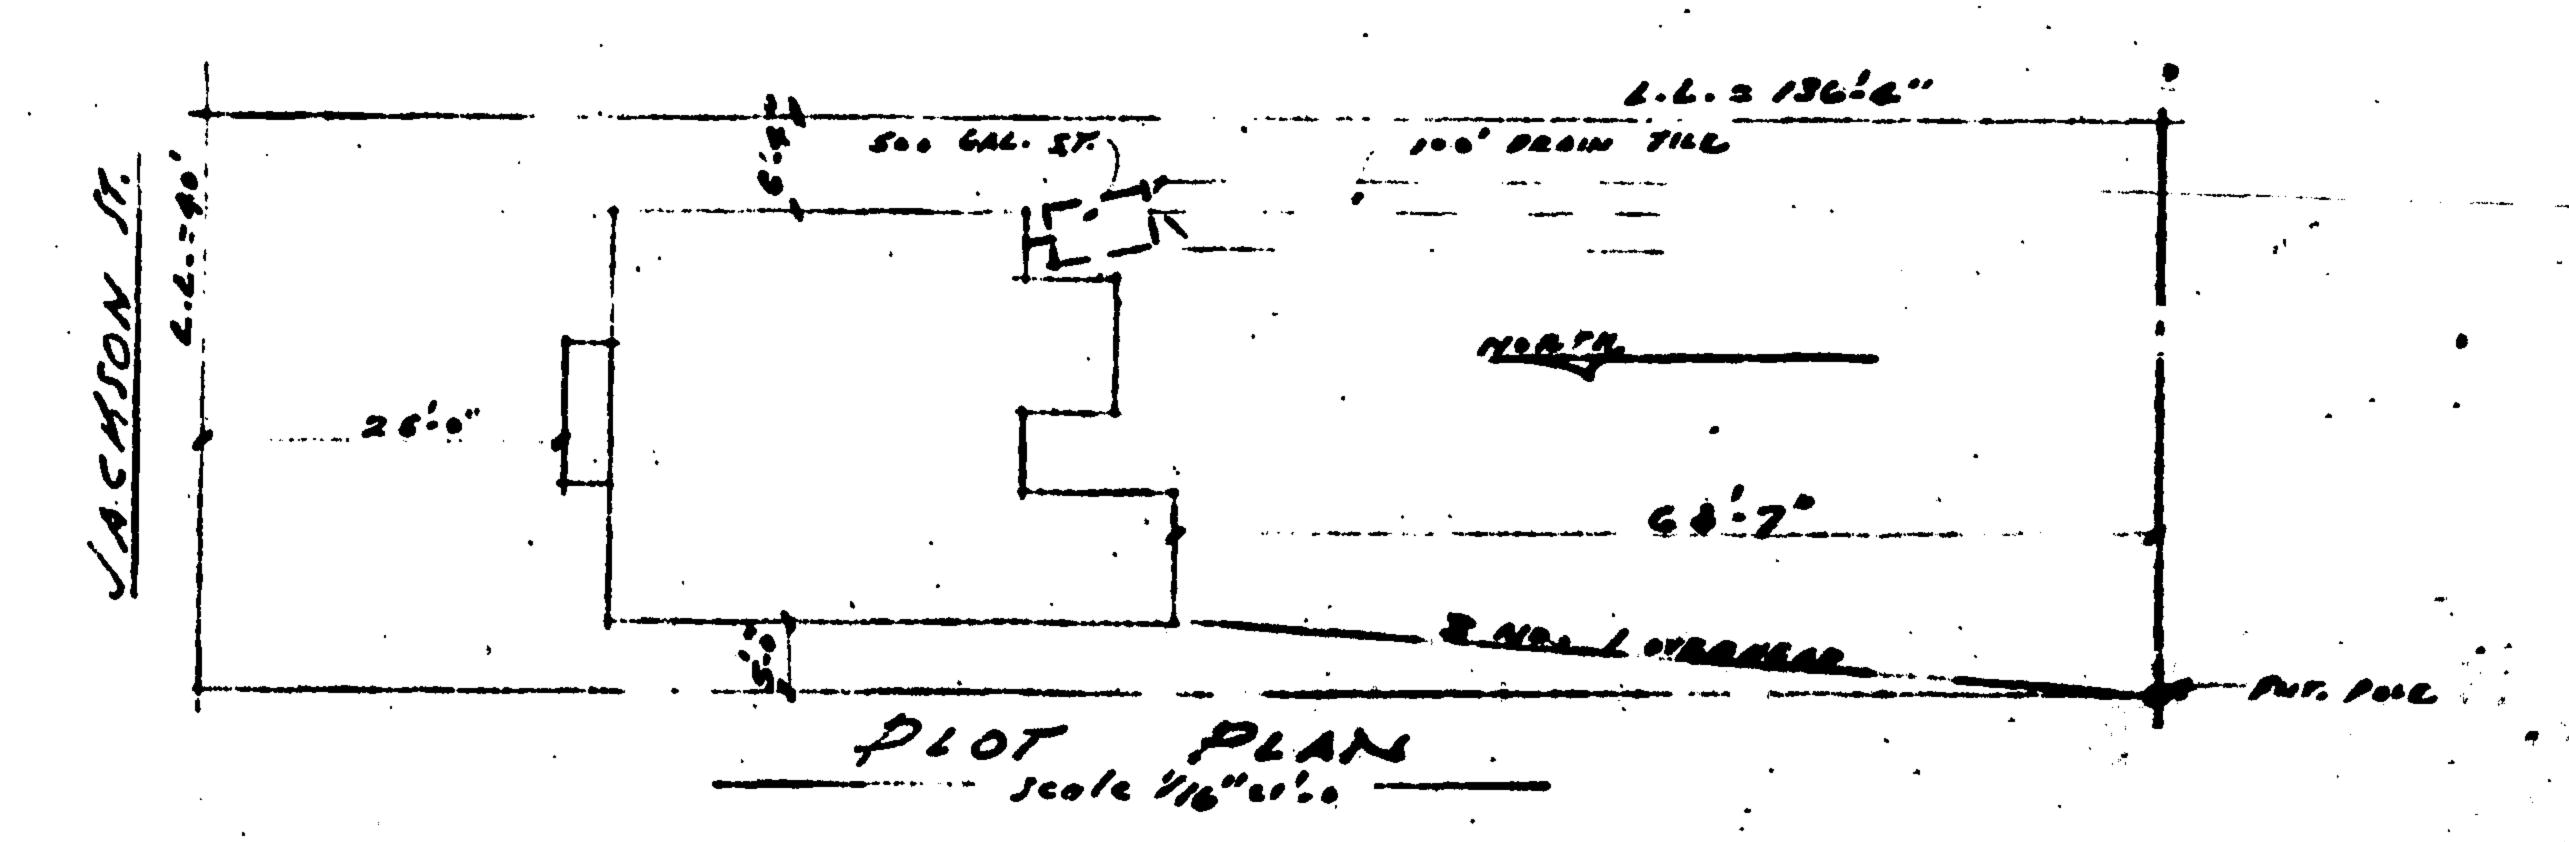

|

.



MAIN SERVICE 3 NO 4 OVER NEW TO CHEST THE TOTAL TO CHEST THE PROPERTY.

CIR NO. 2 - 2 NO. 10 WIRES.

CIR NOS. 2, 4, 5 - 2 NO 18 WIRES.

Door Senera

2 500 1/2 1/0 x 1/0"

in in

CIA NOS 6, 7 8,9 - 2 NO. 15 WIELS





William V # "colve | See # 6x6.10+10 2111. PARECE AGO FOUNDATION seale beilio





Beesles trues. Scolety"...



90 % SCOPE SURPACED MELT MOP 30 % PELT PROPERLY FIN TAGE 186 SNEATHING

JOE CARO

| The Co               |             |           | 308                                                                  | ADDATS | \$      |                |           |       |              |                          |
|----------------------|-------------|-----------|----------------------------------------------------------------------|--------|---------|----------------|---------