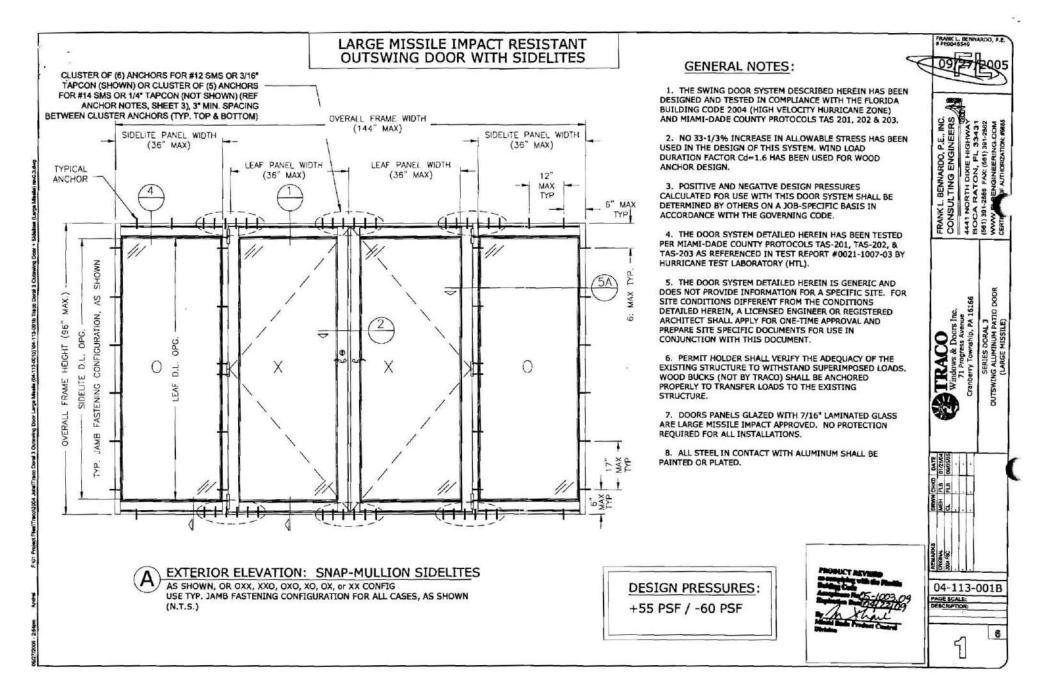

L CERTIFICATIONS

1. Notice of Acceptance No. **01-0205.02** issued to "Solutia Inc." for "SaflexIIG PVB Interlayer for Laminated Glass" dated 05/17/01, expiring on 05/21/06.

#### F. STATEMENTS

1. Statement letter of code compliance and no financial interest, dated 09/06/05, signed and sealed by Frank L. Bennardo, P.E.

#### G. STATEMENTS

- 1. Letter from consultant, dated 12/06/05, stating that the product is in compliance with the Florida Building Code (FBC).
- 2. Notice of Acceptance No. 04-0122.17, issued to TRACO Windows & Doors, for their "Series Doral Outswing Patio Door (L.M.I.)", approved on 04/22/04 and expiring on 04/22/09.

Herminio F. Gonzalez, P.E.
Director, Building Code Compliance Office

NOA No 05-1003.09 Expiration Date: April 22, 2009 Approval Date: January 26, 2006























SEALANTS: ALL FRAME AND LEAF CORNERS, INSTALLATION SCREWS AT SILL AND JAMBS AND BOTTOM GLAZING BEAD SHALL BE SEALED WITH SCHEE MOREHEAD 5504 SEALANT.

HINGES: 4" LONG ALUM. BUTT HINGES WITH .312 DIA X 2-1/2" ALUM PIN, BRASS SPACER AND NYLON CAPS AT 3 1/2" FROM TOP & BOTTOM AND AT MIDSPAN

LOCKS: STANDARD STEEL THROW BOLT LOCK, KEY OPERATED ON EXTERIOR AND THUMB TURN ON INTERIOR 39 1/2" FROM BOTTOM AT ACTIVE LEAF LOCK STILE

CONVENTIONAL LOCKSET WITH LEVER TYPE OPERATOR HANDLE AT ACTIVE LEAF LOCK STILE NEAR MIDSPAN

STANDARD FLUSH BOLTS, MANUALLY OPERATED AT TOP AND BOTTOM OF EACH ACTIVE AND INACTIVE LEAF



04-113-001B PAGE SCALE: DESCRIPTION:

FRANK L. BENNARDO, P.E., INC. CONSULTING ENGINEERS 4441 NORTH DIXIE HIGHWAY BOCA RATON, FL 33431





## **Project Summary**