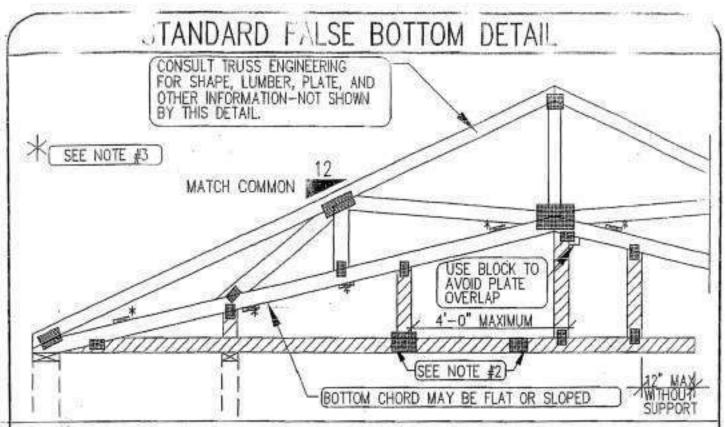

ET" FOR OTHER IMPORTANT INSTALLATION AND BRACING NOTES.
- 7. BOTTOM CHORD OF GABLE MUST BE PROTECTED FROM CONCRETE AND MOISTURE.
- TEMPORARY GROUND BRACING IS REQUIRED FOR ALL GABLE END INSTALLATIONS.
- 9. THIS TRUSS MAY HAVE A MAXIMUM 7'-D" CANTILEVER WITH NO ADDITIONAL WEBBING.



2801 South Andrews Avenue Fort Lauderdale, FL. 33316 954-786-8800 954-786-8804 (fax)

### DESIGN CRITERIA

TOP CHORD: 2x4 No. 20 195P BOT CHORD: 2x4 No. 20 195P VERTICAL5 : 2x4 No. 3 195P

VERTICALS : 2x4 No. 3 19SP
ALLOWED STRESS INCREASE: 1,33

TOP CHORD LIVE LOAD 30 PSF TOP CHORD DEAD LOAD 15 PSF BOTTOM CHORD DEAD LOAD 10 PSF

55 PSF

TOTAL LOAD



Bitaryis A. Rhandsone, P.E., Jac., MANDROSE A. Brita Especial, P.E., Jac., 1988 MAY 175 Avenue Carlel Spenge, PL 33071 (884-733-1988 Meters Nos IEEE/35) & 19554



- TRUSS INSTALLER IS REPONSIBLE FOR FURNISHING AND INSTALLING BRACE MATERIAL.
- 2. SPLICE PLATE TO BE 5x6 AT VERTICALS; 3x6 PLATE BETWEEN VERTICALS.
- 1x4 CONTINUOUS LATERAL BRACING AT 6'-0" ON CENTER AND AT JOINTS. FASTEN TO EITHER EDGE OF TRUSS BOTTOM CHORD WITH (2) Bd COMMON NAILS,
- 4.5. THIS DETAIL IS FOR BRACING INFORMATION ONLY. SEE ENGINEERING DRAWINGS FOR ACTUAL SHAPE, PITCHES, OVERHANGS, HEEL CONDITIONS, AND PLATING INFORMATION.
- DIAGONAL BRACING IS REQUIRED AT EACH END OF LATERAL BRACING AND 20'-0" INTERVALS IN FALSE BOTTOM CHORD AREA. DIAGONAL BRACING MAY BE ELIMINATED AT ENDS IF LATERAL BRACING IS ATTACHED TO THE STRUCTURAL BOTTOM CHORD OF AN ADJACENT TRUSS THAT HAS A PROPERLY ATTACHED RIGID\_CEILING.
- 6. THIS DESIGN SHOWS ONLY REQUIRED BRACING FOR INDIVIDUAL FILLER. FOR O