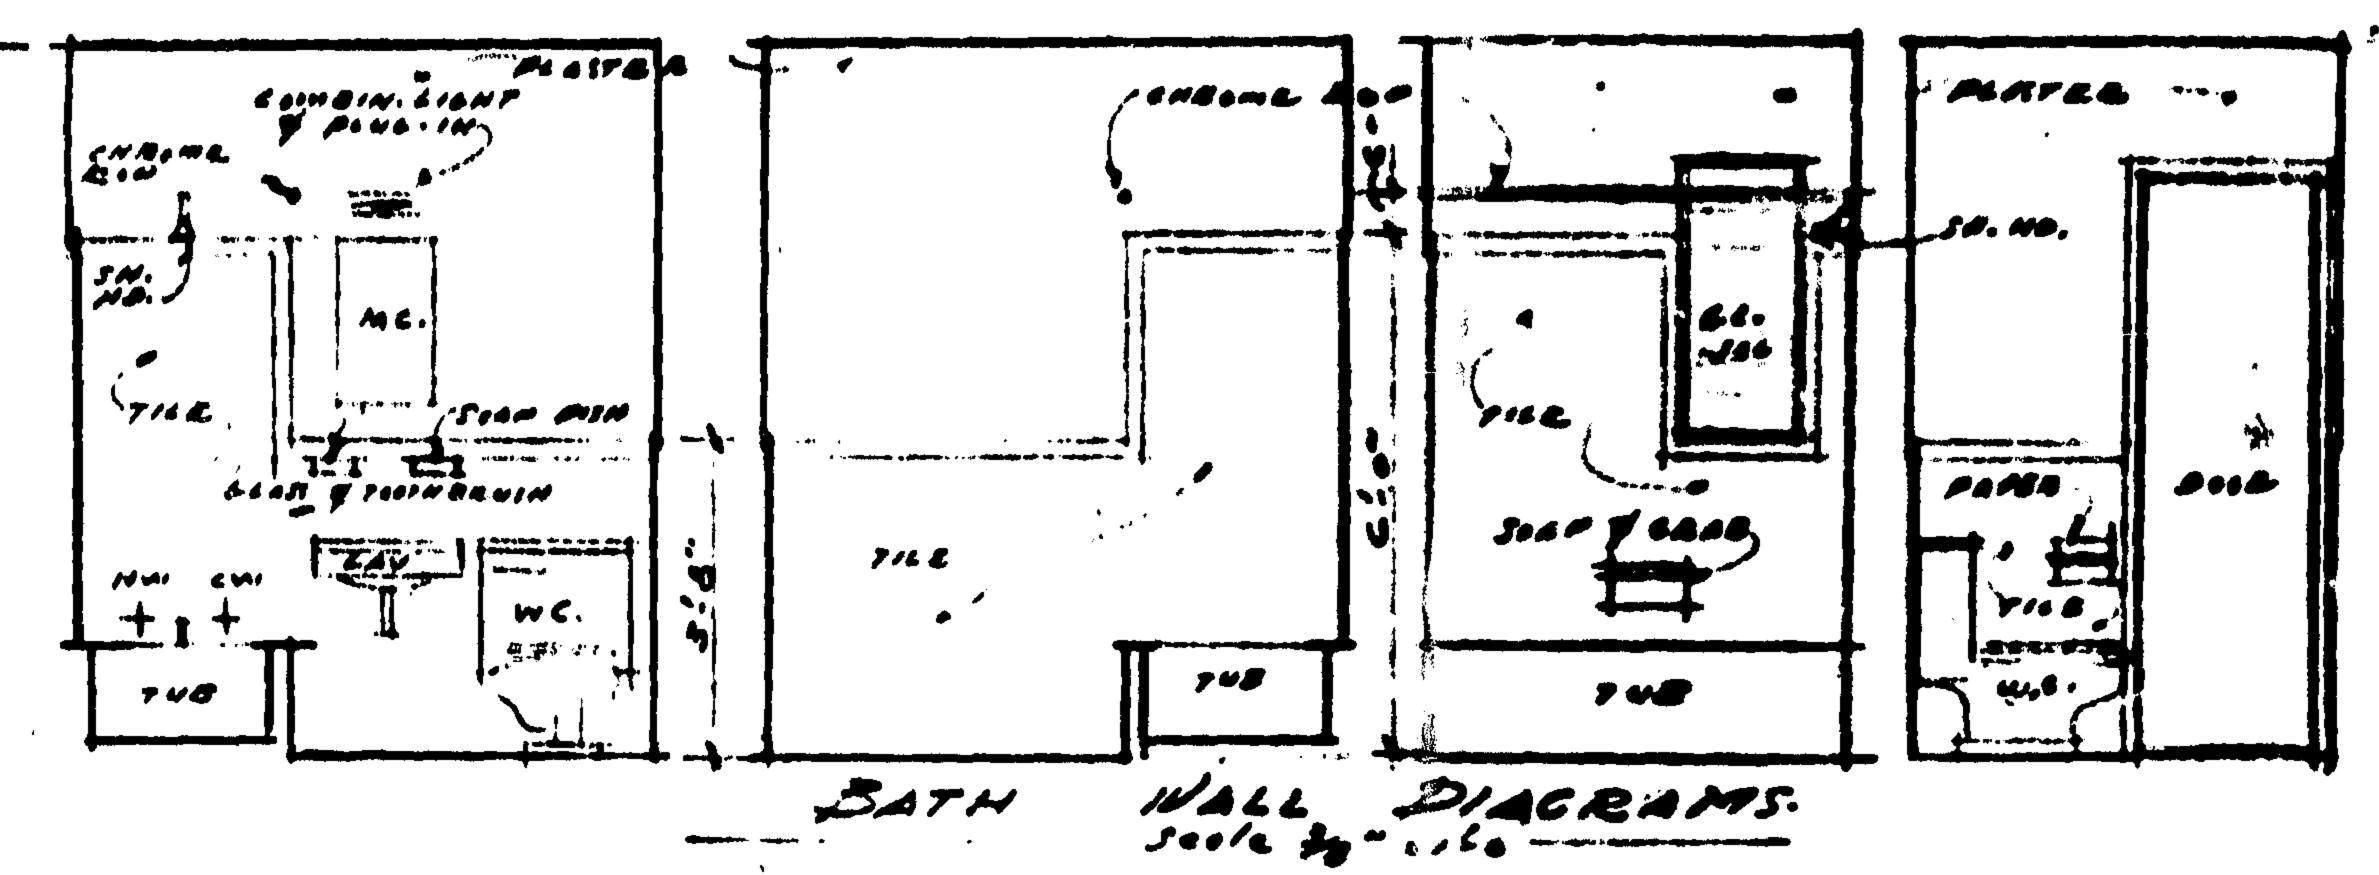

|

.



MAIN SERVICE 3 NO 4 OVER NEW TO CHEST THE TOTAL TO CHEST THE PROPERTY.

CIR NO. 2 - 2 NO. 10 WIRES.

CIR NOS. 2, 4, 5 - 2 NO 18 WIRES.

Door Senera

2 500 1/2 1/0 x 1/0"

in in

CIA NOS 6, 7 8,9 - 2 NO. 15 WIELS





William V # "colve | See # 6x6.10+10 2111. PARECE AGO FOUNDATION seale beilio





Beesles trues. Scolety"...



90 % SCOPE SURPACED MELT MOP 30 % PELT PROPERLY FIN TAGE 186 SNEATHING

JOE CARO

| The Co               |             |           | 308                                                                  | ADDATS | \$      |                |           |       |              |                          |
|----------------------|-------------|-----------|----------------------------------------------------------------------|--------|---------|----------------|-----------|-------|--------------|--------------------------|
|                      | GREGG:      | HORTON    |                                                                      | 404    | Jacks   | m St.          | ***       |       |              |                          |
| LEGAL<br>DESCRIPTION | p