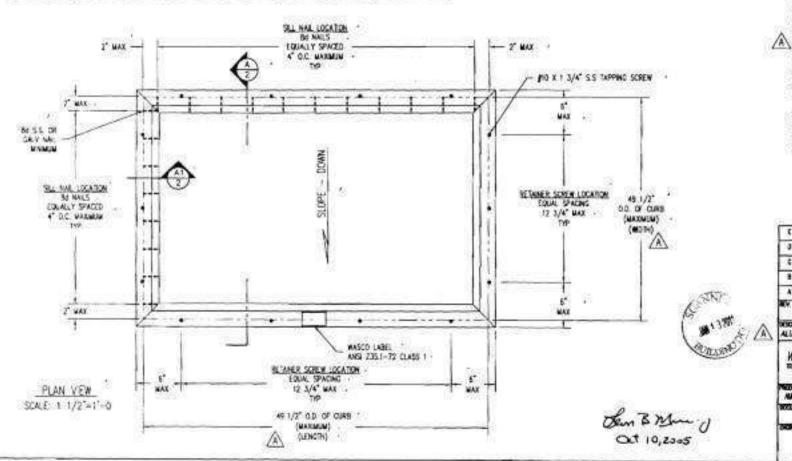

REQUIRED, THE THICKNESS OF EACH COMPONENT WAST BY ADDITED TO MAINTAIN THE 4" DISTANCE

> 3) FASTENERS SUPPLIED BY INSTALLER MUST / BE CAPABLE OF WITHSTANDING ALL LOADS IMPOSED ON THEM AND BE COMPATIBLE WITH ALUMBRAY AND ALL ROOFING MATERIALS.

|     | SORBNER           | ASSOTT   | 07    | /19/54 |
|-----|-------------------|----------|-------|--------|
|     | GREAT ISSUE       | 02/04/05 | 235   | . 05   |
|     | NO CHANCE THE SHI | 83/11/96 | 237   | D      |
| ¢   | COURSE            | 27/14/06 | UT    | 25P    |
| 9   | COENL             | 08/11/86 | UPP . | 229    |
| 9.0 | HOA CYPIUSION     | 10/06/05 | LPP   | 25     |

WASCO PRODUCTS, INC. TO PROPER USE NO AGE 201 SHAFTER WHILE !

MARINE RESERVE AND STREET STREET, MINES CHE

NR-2004

15 6

LEON & WHEAT DESCRIPCE STRUCTURAL A













Sen B ben or Oct 10,2005

#### NOTES:

1. UNLESS OTHERWISE SPECIFIED: STANDARD ALUM. ASSOC. TOLERANCES APPLY BREAK SHARP CORNERS R. 015 MAX. UNSPECIPIED RADII = .015 ,



| 0 | 53P             | Offic                     | XIX.      | 1/2 | 1/05 |
|---|-----------------|---------------------------|-----------|-----|------|
| ٨ | DEN             |                           | 00,/04/05 | 129 | 0€D0 |
|   | IN DIME NO SIT. | #0 DHARE MS SHT. 65/11/81 | 85/11/95  | 27  | 25   |
| C | ROOM            | 07/14/06                  | 199       | 276 |      |
| Þ | ZHOUL           | 36/11/25                  | (34       | 359 |      |
| £ | RHENA           | 10/06/15                  | 199       | 139 |      |

ALIMMAN CLAD PUT CLASS MOUNTED FIXED SCHOOLS

WASCO PRODUCTS, INC. IN PROBLEM A