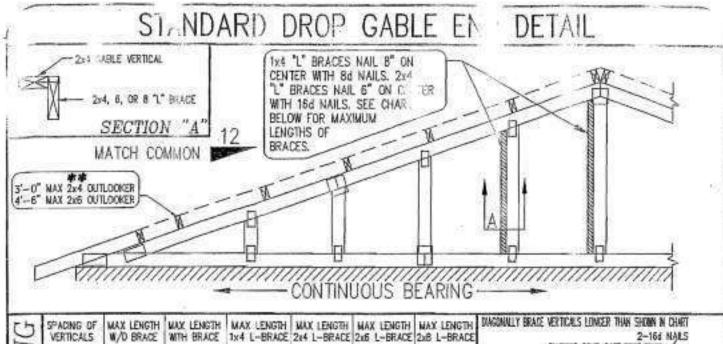

UTE PUBLICATION "HIB-91 SUMMARY SHEET" FOR OTHER IMPORTANT INSTALLATION AND BRACING NOTES.
- 7. BOTTOM CHORD OF GABLE MUST BE PROTECTED FROM CONCRETE AND MOISTURE.
- B. TEMPORARY GROUND BRACING IS REQUIRED FOR ALL GABLE END INSTALLATIONS.
- 9. THIS TRUSS MAY HAVE A MAXIMUM 7"-0" CANTILEVER WITH NO ADDITIONAL WEBBING.



2501 South Andrews Avenue Fort Lauderdale, FL. 33316 954-786-8800 954-786-8804 (fax)

### DESIGN CRITERIA

TOP CHORD: 254 No. 20 195P BOT CHORD: 254 No. 20 195P

VERTICALS : 2x4 No. 3 18SP

ALLOWED STRESS INCREASE.; 1,33 TOP CHORD LIVE LOAD 30 PSF

BOTTOM CHORD DEAD LOAD TOTAL LOAD

TOP CHORD DEAD LOAD

55 PSF

15 PSF

10 PSF



Morrit A. Shadhood P. F. MANIFECS A. BHASHOURA, P. E. BAC. 1800-HO: 112 Avenue Carel Serreys, P. 13571 (561-755-1068 Linence Holl \$85251 & 10504



| BRACING | SPACING OF<br>VERTICALS | MAX LENGTH<br>W/O BRACE | MAX LENGTH<br>WITH BRACE | MAX LENGTH<br>1x4 L-BRACE | MAX LENGTH<br>2x4 L-BRACE | MAX LENGTH<br>2x6 L-BRACE | MAX LENGTH<br>2x8 L-BRACE |
|---------|-------------------------|-------------------------|--------------------------|---------------------------|---------------------------|---------------------------|---------------------------|
|         | 12"                     | 5'-2"                   | 10'-4"                   | 8'-0"                     | 9'-8"                     | 12'-9"                    | 15'-10"                   |
|         | 16"                     | 4'-9"                   | 9'-6"                    | 7'-3"                     | 8'-9"                     | 11'-10"                   | 14'-11"