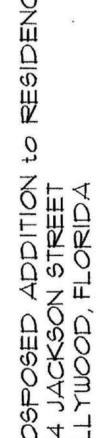

2          | JUS21Ø    | JOIST HANGER           | 16    | (8) 10d HEADER<br>(4) 10d JOIST                      | 303                      | 1,115      |
| 3          | JU821Ø-2  | JOIST HANGER           | 18    | (8) 16d HEADER<br>(6) 16d JOIST                      | 1,212 • GIRDER           | 1,980      |
| (4)        | 5KH21ØL/R | JOIST HANGER<br>SKEWED | 16    | (14) 16d HEADER<br>(10) 10d x 1-1/2" JOIST           | 3Ø3                      | 1,035      |
| (\$)       | SUH36     | JOIST HANGER           | 16    | (8) 10d HEADER<br>(4) 10d x 1-1/2" JOIST             | 3Ø3                      | 605        |
| <b>(6)</b> | RT5       | ANCHOR                 | 18    | (8) 8d JOIST<br>(8) 8d BEAM                          | Ø<br>OPEN TRELLAGE       | 430        |





Date 1-14-08

Rev









1#5 REINF. VERTICAL (9)

STUCCO EXTERIOR

8"C.B.S.

CONTINOUS CAULKING (5)



3'x 8' TREATED WOOD LEDGER W/ 3/4'+ THROUGH BOLTS BUILT-UP ROOFING on TAPERED INSULATION . 1/4'/FT SLOPE -SPACED . 16'o.c. TIN CAPPED ROOF ANCHOR SHEET on 5/8' CDX PLWOOD SHEATHING on CONT. STEEL BEAM W 12 x 19 1 2'x 12' WOOD JOISTS SPACED . 16'o.c. 4'-0' NAIL BRIDGING . MIDSPAN EXISTING WOOD JOISTS ROOF STRUCTURE METAL DRIP EDGE IX2 TREATED WOOD SPACER FASCIA- STUCCO R-19 INSULATION TAPL12 2x12 WOOD SUB-FASCIA SOFFIT - STUCCO CONT. 4' PYC YENT 8-4") VERIFY IN FIELD 5/8' GYPSUM WALLBOARD on — 1'x 3' WOOD FURRING 3'-0' REMOVE SPACED # 16' O.C. MIN. R-5 INSULATION -OVERHANG 1/2" GYPSUM WALLBOARD on 1' x 2' TREATED WOOD FURRING SPACED # 24' o.c. NOV-1 2011 EXISTING RESIDENCE CBS STEEL COLUMN ST-1 3'x 3'x 880 l