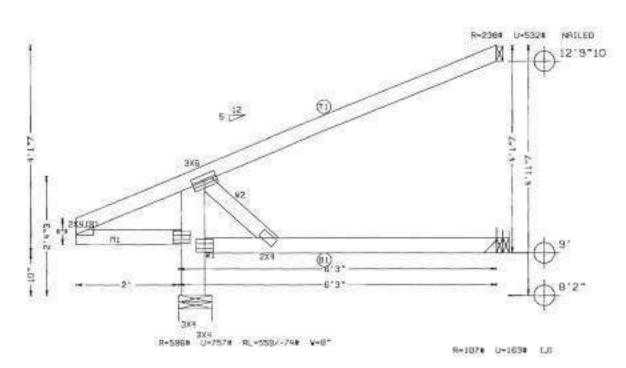

on is -0.10" due to live load at X=1-9.6 and -0.12" due to total load at X=1-9.6. L/240 live and L/180 total load.

190 Mph wind, 15.00 ft mean het, RSCE 7-02, CLDs., June, Lited anywhere ... roof, CRT II, EXP C, wind TC BL=5.0 psf, wind BC DL=5.0 psf. 1.-1.00 GCp) (\*/-)=0.18

Component and aladding wind pressures considered for uplift reactions.

(J) hanger connection not found in inventory Fife For this condition. Provide connection.

Coloulated vertical deflection is -0.04° due to live load and -0.07° .... to total load at  $X=3.9\,^\circ3.$ 

All wind load cases on this truss have a 1,32 duration Factor.

Homer's R. Ghoshous, P.C., Hughsick R. Schlessen, P.E., 1906 Ab. 112 MI. 1908 Ab. 112 MI. 1908 Ab. 112 MI. 1908 Ab. 1908 F. SOUTH 1908 Ab. 1908 Ab. 1908 LICENSE Nos. 180251 & 19054





TAG - T36 PLT. TYP -- WAVE

DEBIGN CRIT+FROZODHANAZ/TP3-2000 FT/WT-2001000/JBT03

DTY- 14 TOTAL- 14

REV. 8.07.00.1218 PEALE -0.5400 TC LL 30. Opsf REF 15.Opsf TC DL DATE 84-02-2009 10.Opsf DRVG BC DL 0.OpsF HC LL 55.Opsf TOT.LD. 0/A LEN, 60300

JOB #: 20090173

MONE

1.33

24.0"

DUR FAC

SPACING

Custom Braigard Trees Co. 777 S.W. 12th Avenue Pompano Beach Ft 13060 Phone 354-786-8907 Fax 964.786.9864

Top shord 2x6 SP #2 Cense 8at shord 2x4 SP #2 Webs 2x6 SP #2 Cense : W2 2x4 SP #3: IL1 Level Return 2x4 SP #2:

Left and vertical not exposed to wind pressure.

Bottom chard checked for 10.00 psF non-consurrent live load.

Deflection meets L/240 live and L/180 total load.

\*\*\*\*\* BERRING ANALOG MODIFIED: \*\*\*\*\*

All wind load cases on this truss have a 1.33 duration Pactor.

\*\