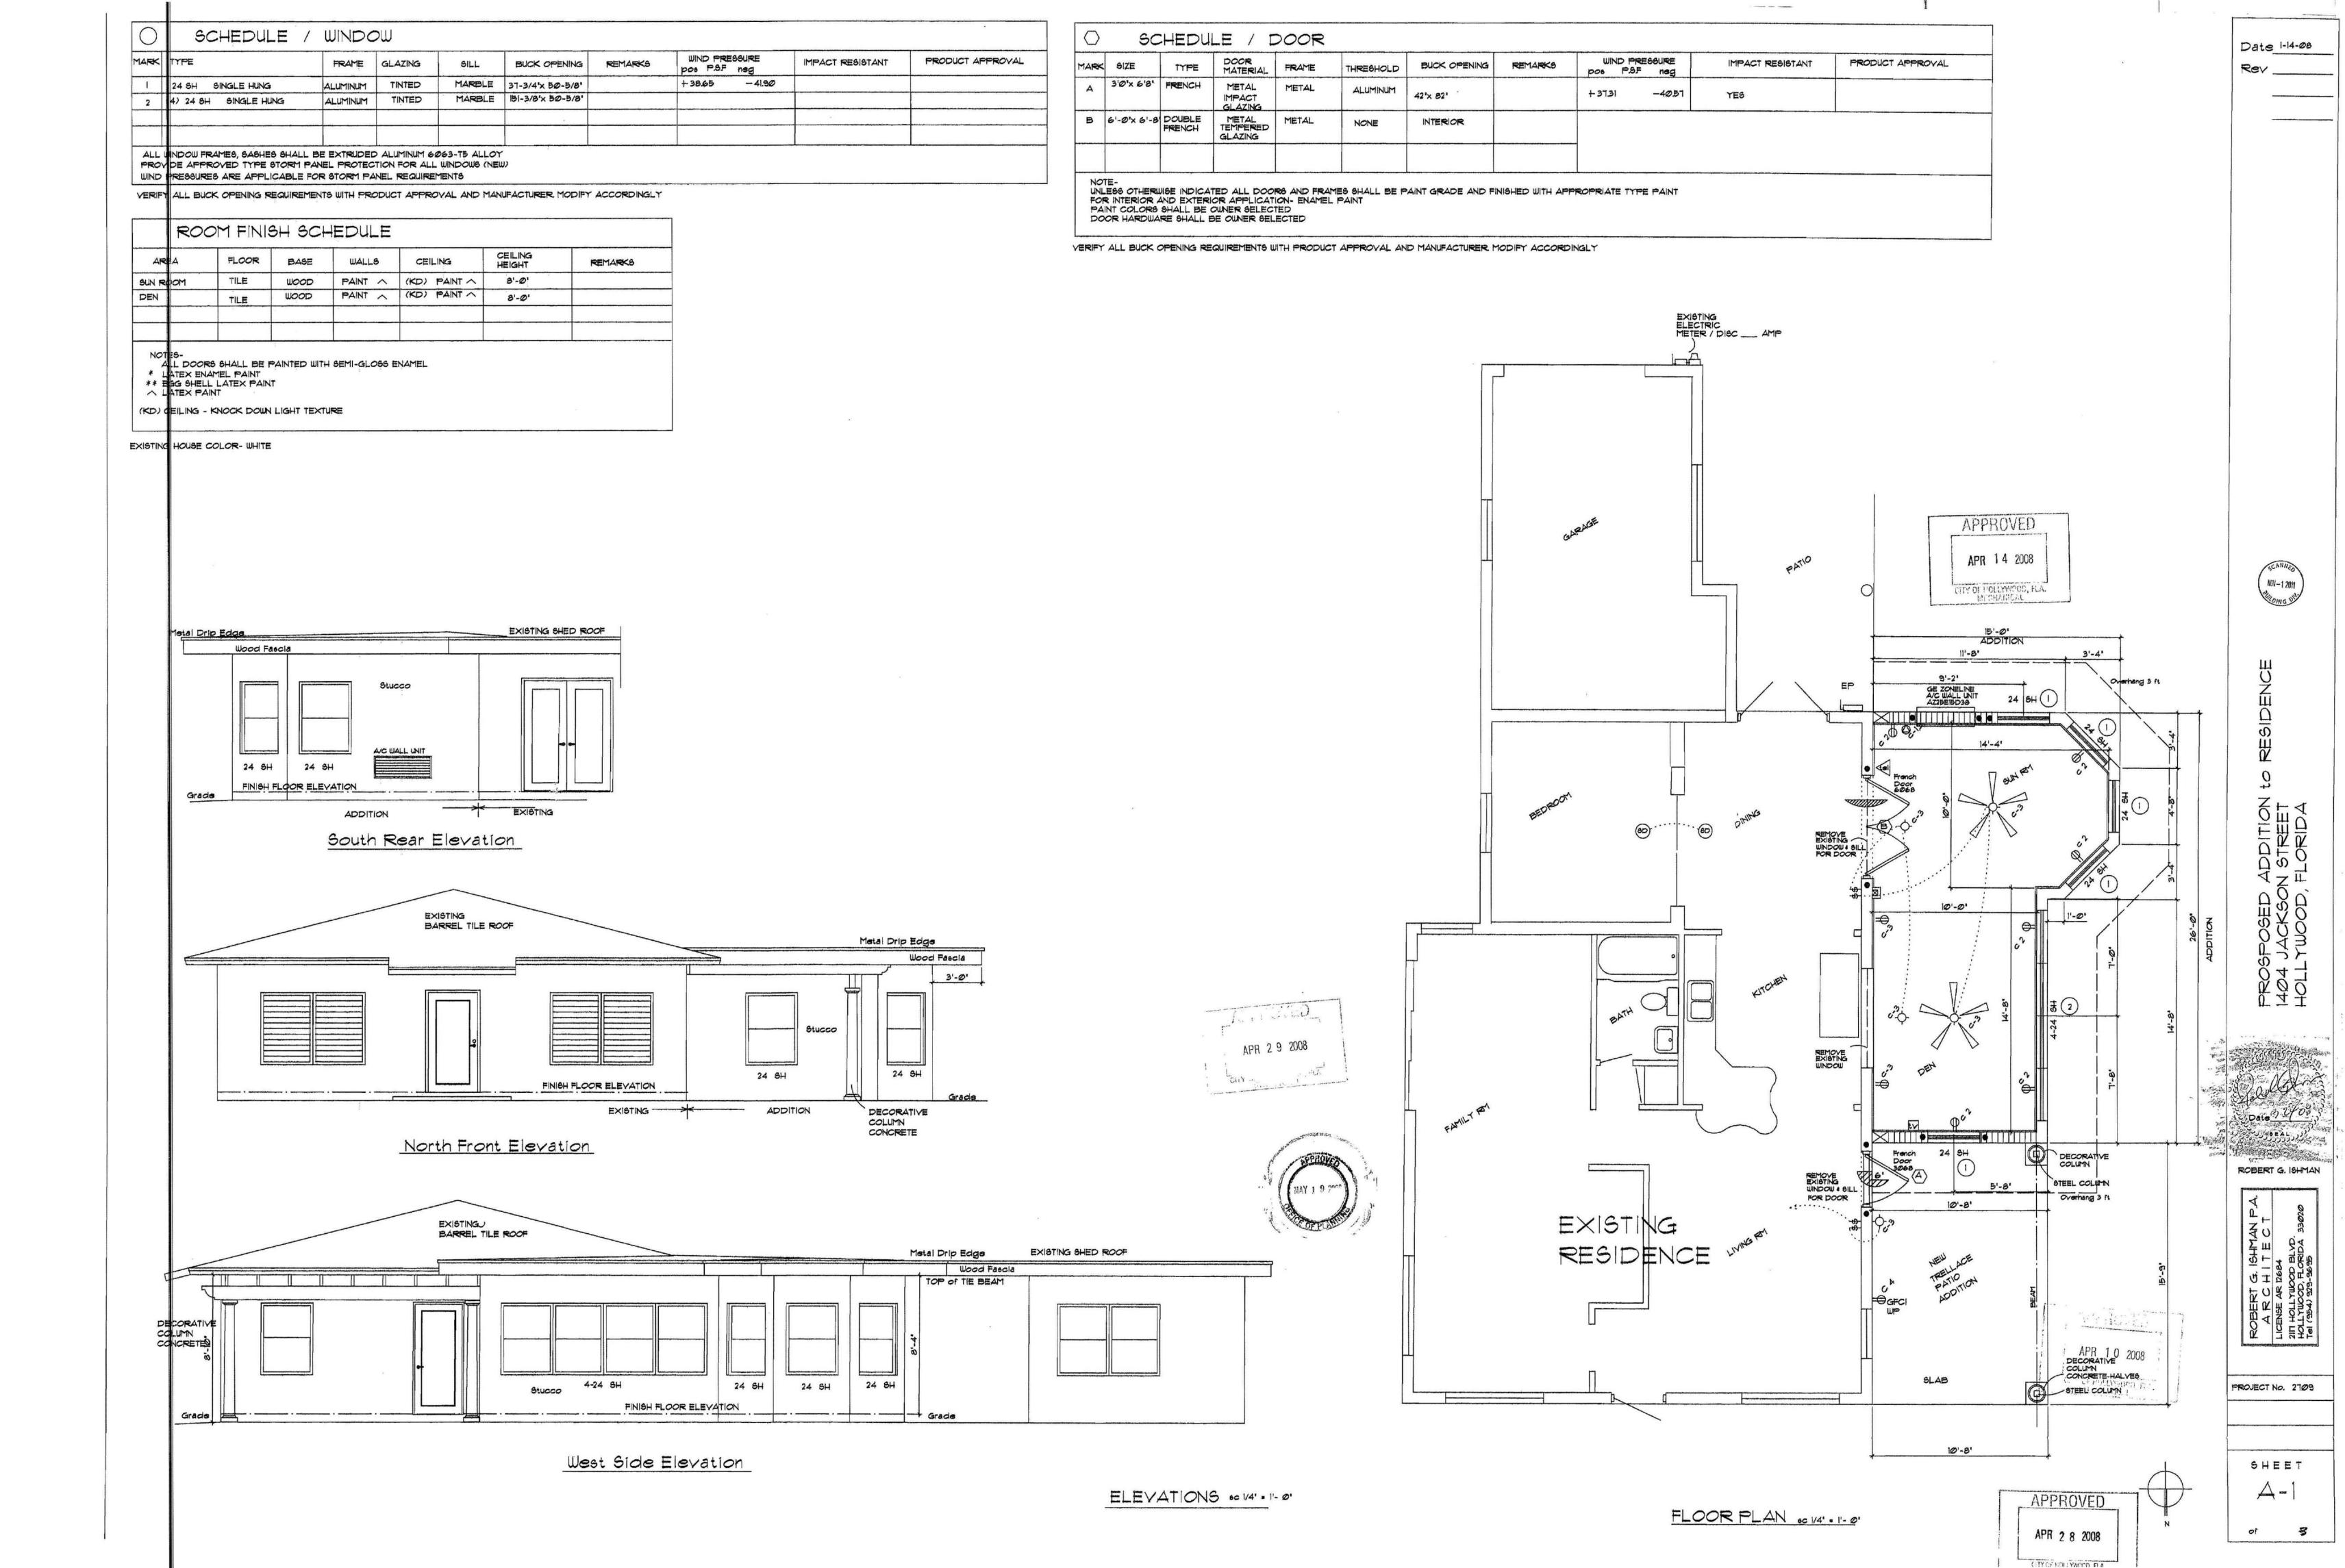

NG PALM QUEEN SAGO / CYCAS CIRCINALIS- EXISTING TREE JACARANDA / JACARANDA MIMOSAEFOLIA- EXISTING COCOPLUM / CHRYSOBALANUS ICACO- EXISTING CP SHRUB TREE DAHOON HOLLY / ILEX AQUIFOLIACEAE- NEW TRESS SHALL NE FLORIDA GRADE No. 1 MINIMUM 12 feet HIGH AT TIME OF PLANTING IRRUGATION WITH 100% COVERAGE WITH A RAIN GAUGE NOTE; NO EXISTING AIR CONDITIONING AIR CONDENSING UNITS ON SITE



SITE PLAN

\_\_\_\_\_.

DESCRIPTION-LOT 17 and EAST 1/2 of LOT 18, BLK. 89 of "HOLLYWOOD, ACCORDING TO THE PLAT THEREOF AS RECORDED IN PB. 1 , PG. 21 OF THE PUBLIC RECORDS OF BROWARD COUNTY, FLORIDA FOLIO # - 5142 15 02 6660

EXISTING RESIDENCE 1,438 sf PROPOSED ADDITION 315 of = 22%

TOTAL = 1,753 sf

PARKING REQUIRED = 2 PARKING PROVIDED = 3 PROJECT No. 2709 SC 1' = 10 Ft

Date 1-14-08

Rev 3.24.08

SHEET SP-1







#### CONCRETE SLAB

Min. 4'th w/ 6'x 6' 90-10 WWF. MIDWAY on 6ml visqueen vapor barrier on Termite treated compacted soil

#### FOUNDATION SCHEDULE CONCRETE

- F-1 12' X 16' W/ 2 \* 5 . BOTTOM
- F-2 12' x 24' w/ 3 \* 5 \* BOTTOM 4 \* 5 TRANVERGE \* 24' O.C. 4 \* 5 x 5ft TRANVERGE w/ ACI HOOK \* 12'0.C. (TR)
- F-3 36'x 36'x 16' EACH WAY & BOTTOM W/4 \* 5 \* 6' O.C. TOP EACH WAY

#### COLUMN SCHEDULE

#### DESCRIPTION SIZE REINFORCING

- C-I 8' x 16' 4 \* 5
- VARIES 6 5
- SEE PLAN \* 3 [ 's # 8' O.C.
- C-3 VARIES 9 \* 5 SEE PLAN \* 3 [] '8 \* 8' O.C.

#### 1 5 VERT. IN GROUTED CELL

#### BEAM SCHEDULE

- 8' x 12' 2 \* 5 TOP, 2 \* 5 BOTTOM \* 30'8 (4) \* 12' o.c.
- 8' x 16' 2 \* 6 TOP, 2 \* 6 BOTTOM
- \*30'6(6) @ 4' o.c. E.E., Rem @ 12' o.c.

# STEEL COLUMN ST-I 4'x 4' x 1452 lbs/ft BAS