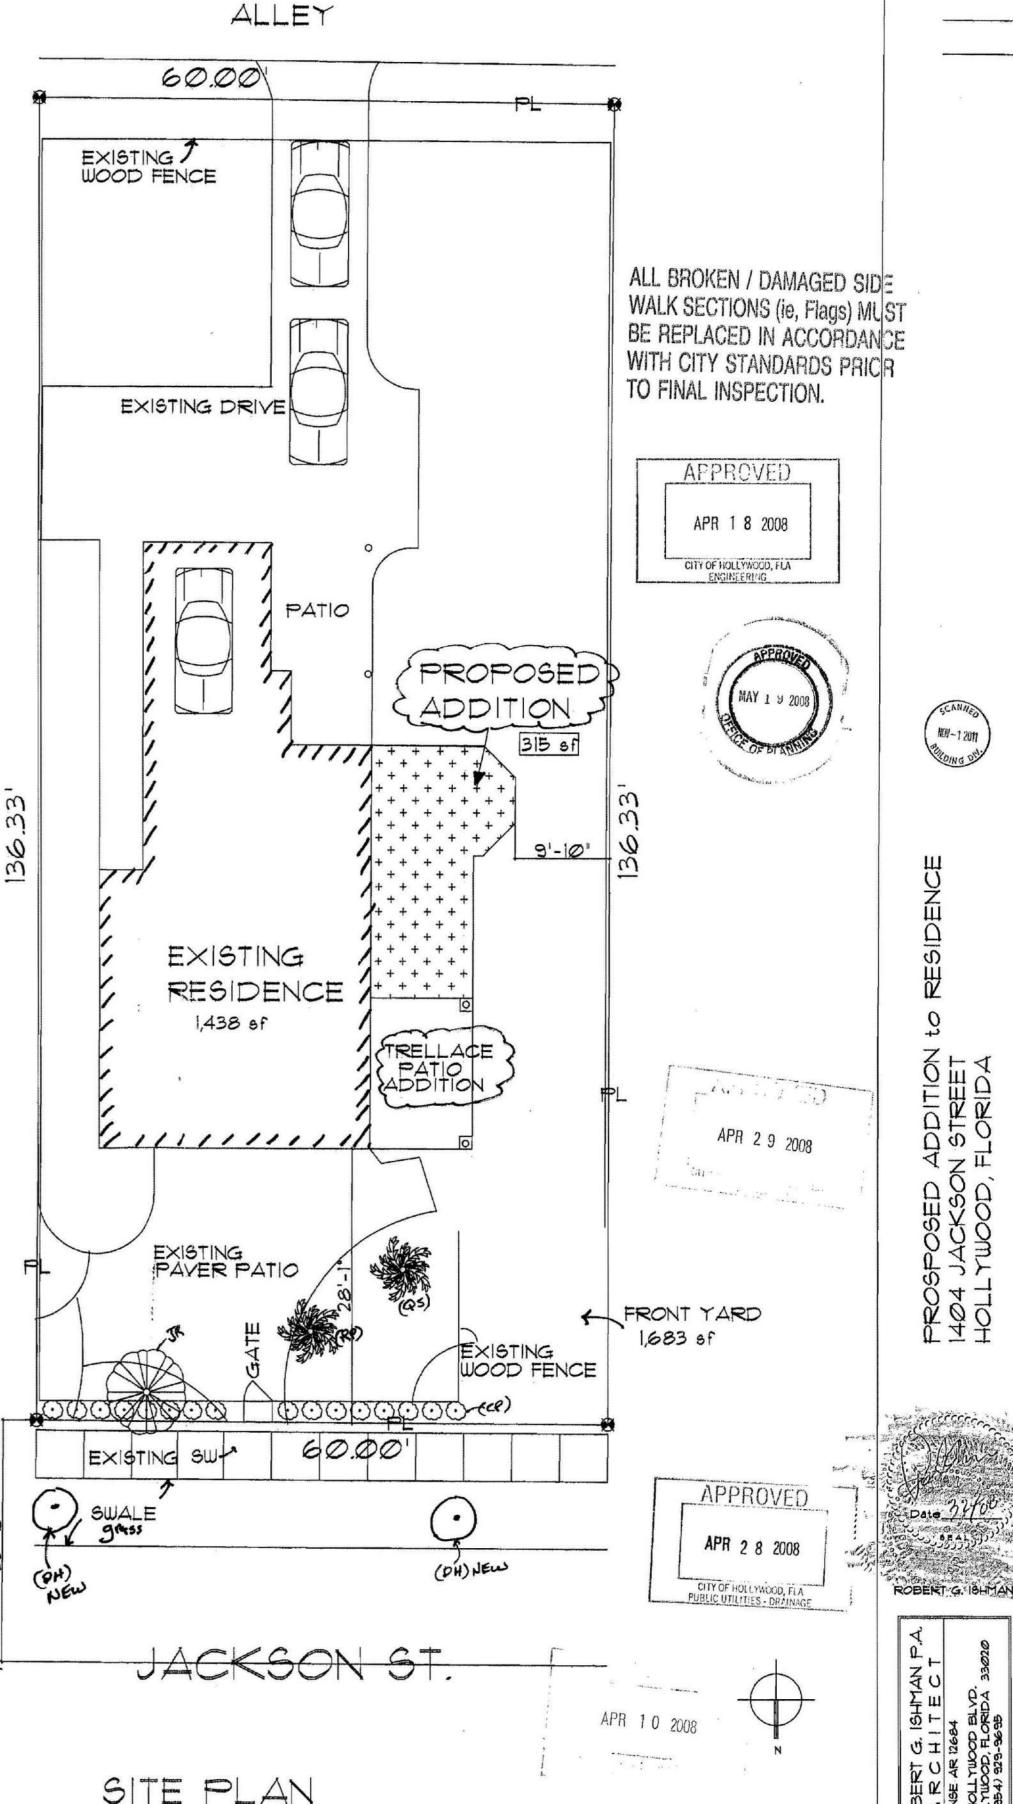

DITIONING - WALL UNIT CIRCUIT & 2-4 GENERAL LIGHTING - IP-15A CB, 3 \* 14 in 1/22P-20A CB, 3 \* 12 in 1/2°C RECEPTACLE GFCI- IP-20A CB, 3 \* 12 in 1/2'C

ADDITIONAL LOAD DEMAND- 315 of x 3w/ of = 945 watte- GENERAL LIGHTING 1800 watte- A/C TOTAL = 2,745 watte = 11 AMPS



1404 JACKSON ST., Hollywood, Fl. LANDSCAPE LIST; SYMBOL TYPE COMMON / BOTANICAL NAME **EXISTING or NEW** ROYAL PALM / ROYSTONEA PALMACEAE - EXISTING PALM QUEEN SAGO / CYCAS CIRCINALIS- EXISTING TREE JACARANDA / JACARANDA MIMOSAEFOLIA- EXISTING COCOPLUM / CHRYSOBALANUS ICACO- EXISTING CP SHRUB TREE DAHOON HOLLY / ILEX AQUIFOLIACEAE- NEW TRESS SHALL NE FLORIDA GRADE No. 1 MINIMUM 12 feet HIGH AT TIME OF PLANTING IRRUGATION WITH 100% COVERAGE WITH A RAIN GAUGE NOTE; NO EXISTING AIR CONDITIONING AIR CONDENSING UNITS ON SITE



SITE PLAN

\_\_\_\_\_.

DESCRIPTION-LOT 17 and EAST 1/2 of LOT 18, BLK. 89 of "HOLLYWOOD, ACCORDING TO THE PLAT THEREOF AS RECORDED IN PB. 1 , PG. 21 OF THE PUBLIC RECORDS OF BROWARD COUNTY, FLORIDA FOLIO # - 5142 15 02 6660

EXISTING RESIDENCE 1,438 sf PROPOSED ADDITION 315 of = 22%

TOTAL = 1,753 sf

PARKING REQUIRED = 2 PARKING PROVIDED = 3 PROJECT No. 2709 SC 1' = 10 Ft

Date 1-14-08

Rev 3.24.08

SHEET SP-1







#### CONCRETE SLAB

Min. 4'th w/ 6'x 6' 90-10 WWF. MIDWAY on 6ml visqueen vapor barrier on Termite treated compacted soil

#### FOUNDATION SCHEDULE CONCRETE

- F-1 12' X 16' W/ 2 \* 5 . BOTTOM
- F-2 12' x 24' w/ 3 \* 5 \* BOTTOM 4 \* 5 TRANVERGE \* 24' O.C. 4 \* 5 x 5ft TRANVERGE w/ ACI HOOK \* 12'0.C. (TR)
- F-3 36'x 36'x 16' EACH WAY & BOTTOM W/4 \* 5 \* 6' O.C. TOP EACH