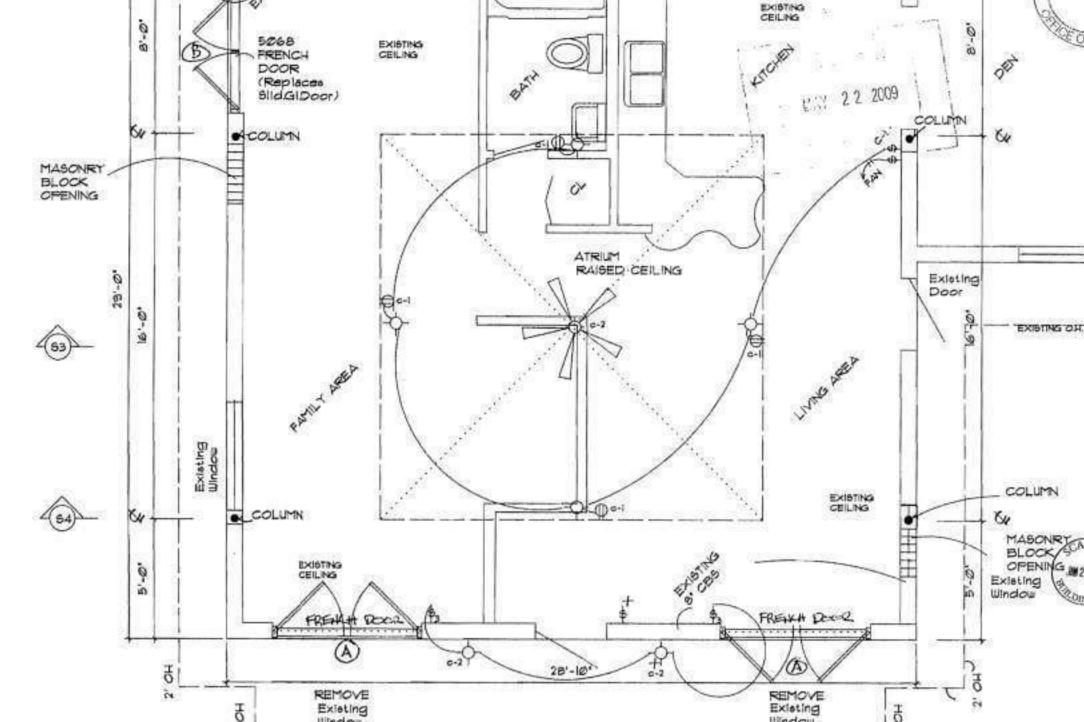

/32" CD PLYWOOD - SPAN RATING 40/20 FASTENERS- NAILS (8d.) COMMON SPACED . (6") ON CENTER OVER ALL SUPPORTS AND BLOCKING UNLESS SPECIFIED OTHERWISE ROOF SHEATHING NAILED AT (4") ON CENTER AT PERMITER EDGE AND FIELD PERIMETER EDGE DISTANCE (4 FEET ) ROOF SHEATHING SPACING BETWEEN PANELS AS PER MANUFACTURER REQUIREMENTS. (1/8")

SUPPORTS- MINIMUM (3) TRUSS, JOISTS

ATTIC VENTILATION- 1/ 150 RATIO 1/300 RATIO WITH ROOF VENTILATORS 3/L ABOVE EAVE





Date / 1509

Rev 1.21-09

TYPICAL

MAR 2 5 2009

MIT THE CAST HE KING TO A

STRUCTURAL.

CITY OF HOLLYWOOD, FUR

w w =

Date 3909

ROBERT G. ISHMAN

G. 15社

PROJECT No. 2901

80 1/4' = 1'- @'

SHEET

3.9.09



WEST SIDE ELEVATION

ALLEY

PATIO

EXISTING

RESIDENCE

PAVER PATIO

EXISTING BU BODO

AREA of WORK REPLACE ROOF

6000

EXISTING DRIVE





JACKSON ST. " GITE PLAN HTS FLOOR PLAN - REPLACED ROOF AREA

THESE DOCUMENTS HAVE BEEN PREPARED ACCORDING TO THE FOLLOWING REQUIREMENTS-FLORIDA BUILDING CODE 2004 | LATEST EDITION of AMENDMENTS, ASCE 1 40 MPH CATEGORY 'C'

#### GENERAL NOTES-

- CONTRACTOR AND SUB CONTRACTORS SHALL VISIT SITE AND VERIFY ALL CONDITIONS BEFORE PROCEEDING WITH ANY COMMENCEMENT OF WORK OR ANY MATERIAL ORDERING NOTIFY THIS ARCHITECT AND ENGINEERS OF ANY
- ERRORS, OMISSIONS OR CHANGES BEFORE COMMENCEMENT OF FROJECT.
   MANUFACTURER FOR TRUSSES, STRUCTURAL STEEL FABRICATION SHALL SUBMIT TO THIS ARCHITECT SHOP DRAWINGS FOR APPROVAL BEFORE FABRICATION AND SUBMISSION TO THE BUILDING DEPARTMENT.

CONTRACTOR SHALL NOTIFY ALL APPROPRIATE UTILITY COMPANIES BEFORE ANY

- EXCAVATION HAS COMMENCED AND TO VERIFY EXISTING