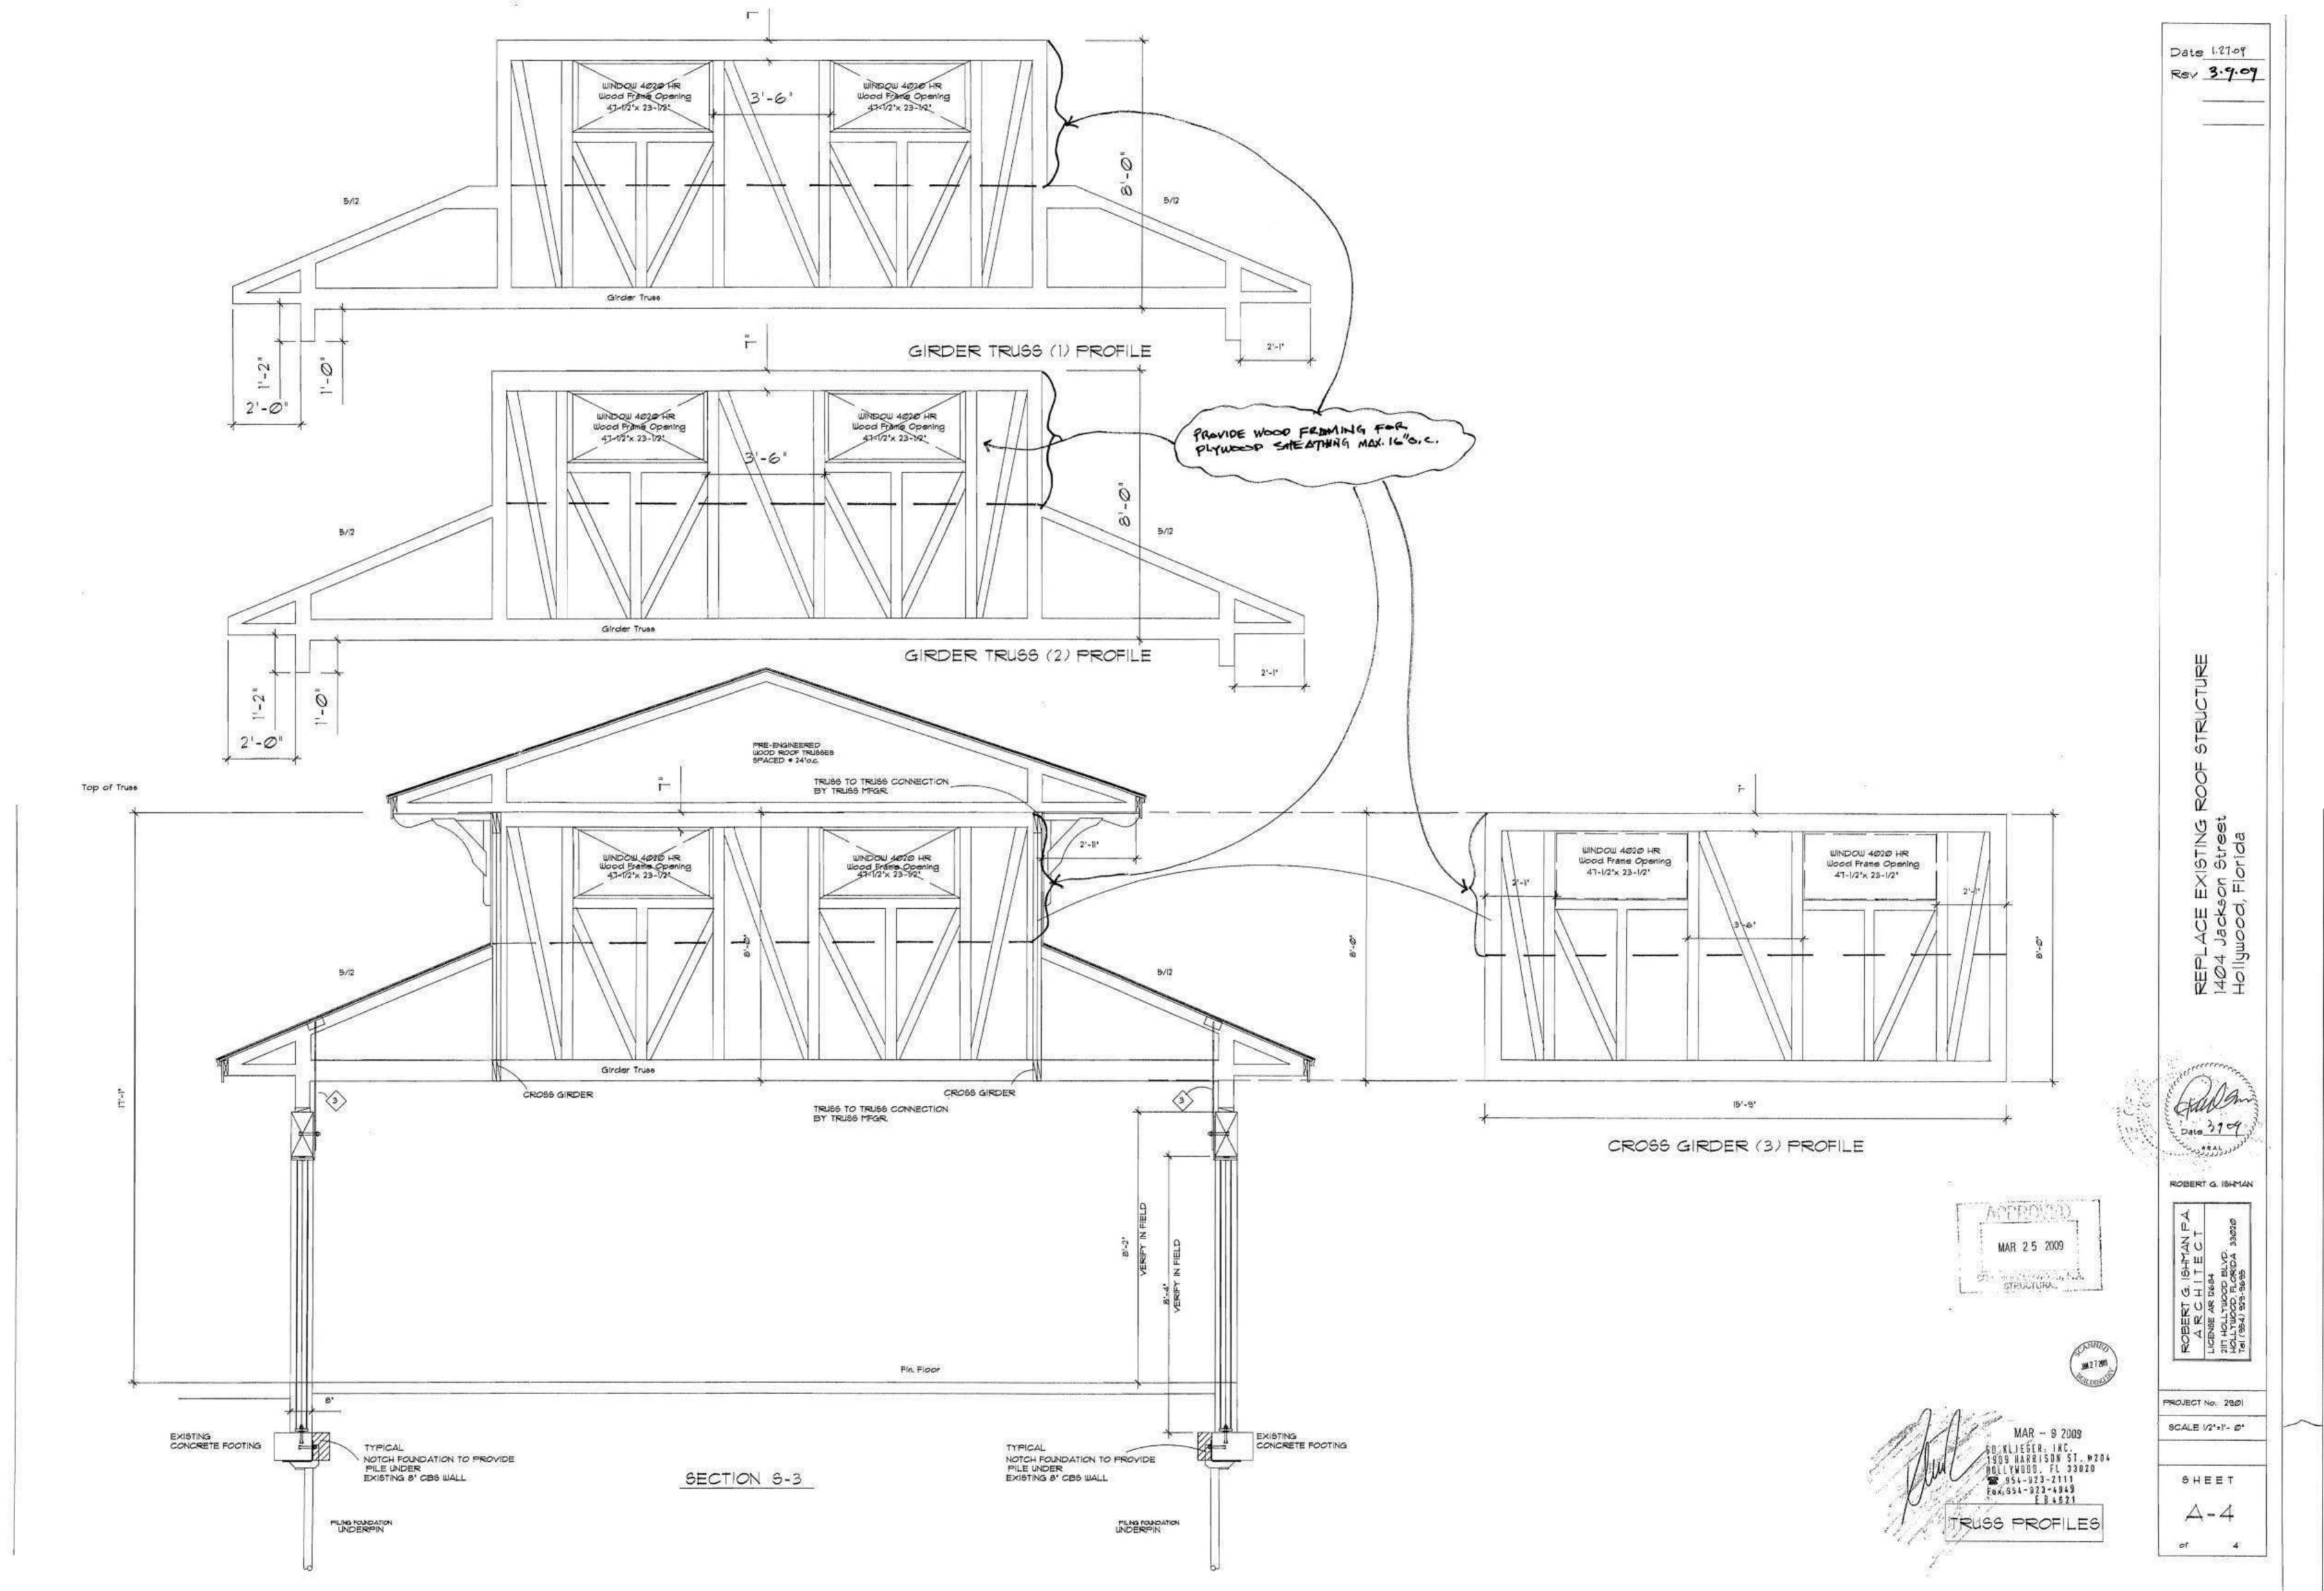

(3) TRUSS, JOISTS

ATTIC VENTILATION- 1/ 150 RATIO 1/300 RATIO WITH ROOF VENTILATORS 3R ABOVE EAVE





26'-2"

ROOF FRAMING PLAN

LEVEL EXISTING TIE BEAM

PILE NOTE

SEE SOIL ENGINEERS REPORT

PILING DESIGN FOR 3,000 Ib COMPRESSION LOAD FOR FOUNDATION UNDERPINING

PREFERED 3'4 HELICAL PILE CAPACITY (8) Ton COMPRESSION

Date 1 21 09

Rev 3.9.09

REPLACE EXISTING ROOF STRI 1404 Jackson Street Hollywood, Florida

TOTAL CONTRACTOR

ROBERT G. ISHMAN

ROBERT G. 19HMAN P.A.
A R C H I T E C T
LICENSE AR 12694
2111 HOLLTWOOD BLVD.
HOLLTWOOD FLORIDA 33626
Tel (944) 929-9698

FROJECT No. 29@1 sc 1/4" = 1"- @"

SHEET

A-2

1909 HARRISON ST. # 204

#0[LYW000. FL 33020 954-923-2111 Fax: 954-923-4949 E B 4621

LEVEL 17' AFF

ALL HIGH ROOF TRUSS CONNECTIONS BY TRUSS DESIGNER

SEE TRUSS SHOP DRAWINGS





THE DRAWINGS ARE INTENDED TO SHOW THE GENERAL ARRANGEMENT, DESIGN AND EXTENT OF THE WORK AND ARE PARTIALLY DIAGRAMMATIC. THEY ARE NOT INTENDED TO BE

SCALED FOR ROUGH-IN MEASUREMENTS, OR TO SERVE AS SHOP DRAWINGS OR PORTIONS THEREOF. ALL DETAILS AND SECTIONS SHOWN ON THE DRAWINGS ARE INTENDED TO BE TYPICAL

AND SHALL BE CONSTRUED TO APPLY TO ANY SIMILAR SITUATION ELSEWHERE ON THE

PROJECT, EXCEPT WHERE A DIFFERENT DETAIL OR SECTION IS SHOWN. S. PRIOR TO START OF CONSTRUCTION, THE CONTRACTOR AND ALL THE SUB-CONTRACTORS SHALL VERIFY ALL GRADES, LINES, LEVELS, DIMENSIONS AND COORDINATE EXISTING CONDITIONS AT THE JOB SITE WITH THE PLANS AND SPECIFICATIONS. THEY SHALL REPORT ANY INCONSISTENCIES OR ERRORS IN THE ABOVE TO THE ARCHITECT/ENGINEER BEFORE COMMENCING WORK. THE CONTRACTOR AND HIS SUB