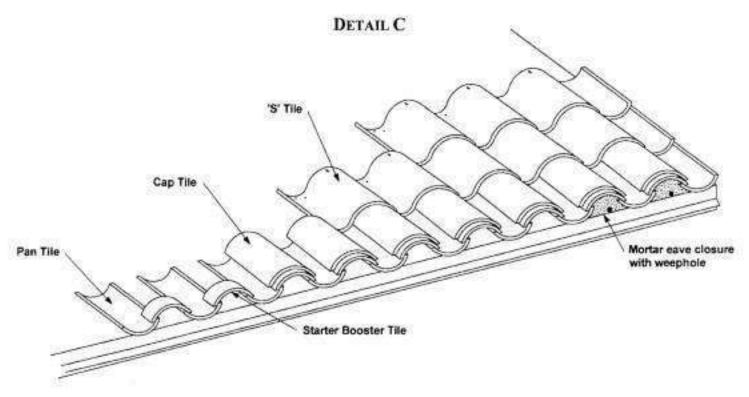

l Approved".

## TRINIDAD UST

LABEL FOR REAL 'S' CLAY TILE (LOCATED ON THE UNDERSIDE OF TILE)

#### 6. BUILDING PERMIT REQUIREMENTS

- 6.1 Application for building permit shall be accompanied by copies of the following:
  - 6.1.1 This Notice of Acceptance.
  - 6.1.2 Any other documents required by the Building Official or applicable building code in order to properly evaluate the installation of this system.





NOA No.: 06-1213.04 Expiration Date: 04/13/11 Approval Date: 09/18/08 Page 6 of 9

## PROFILE DRAWING DETAIL A



REAL 'S' CLAY TILE





NOA No.: 06-1213.04 Expiration Date: 04/13/11 Approval Date: 09/18/08 Page 7 of 9

## DETAIL B



FAUX STARTER SYSTEM WITH BARREL PAN AND CAP TILE



VIII. #

NOA No.: 06-1213.04 Expiration Date: 04/13/11 Approval Date: 09/18/08 Page 8 of 9





FAUX STARTER SYSTEM WITH BOOSTER TILE(S) AND BARREL PAN AND CAP TILE



MULTIPLE BOOSTER TILE STARTER DETAIL

END OF THIS ACCEPTANCE



NOA No.: 06-1213.04 Expiration Date: 04/13/11 Approval Date: 09/18/08 Page 9 of 9



## **ENGINEERING & TESTING, INC.**

Phone: (866) 781-6889 • Fax: (866) 784-8550 www.floridaengineeringandtesting.com 250 S.W. 13th Avenue Pompano Beach, FL 33069

March 24, 2010

Job Order No.: 10-871HJ Permit No.: B09-102851

Ed Hobel Roofing 2121 N.W. 45<sup>th</sup> Avenue Coconut Creek, Florida 33066

RE: TAS-106 TILE UPLIFT TESTS

Proposed Roof 1404 Jackson Street Hollywood, Florida



#### Dear Sir or Madam:

In accordance with your authorization, Florida Engineering & Testing Inc., has performed Tile Uplift Testing in compliance with Testing Application Standards