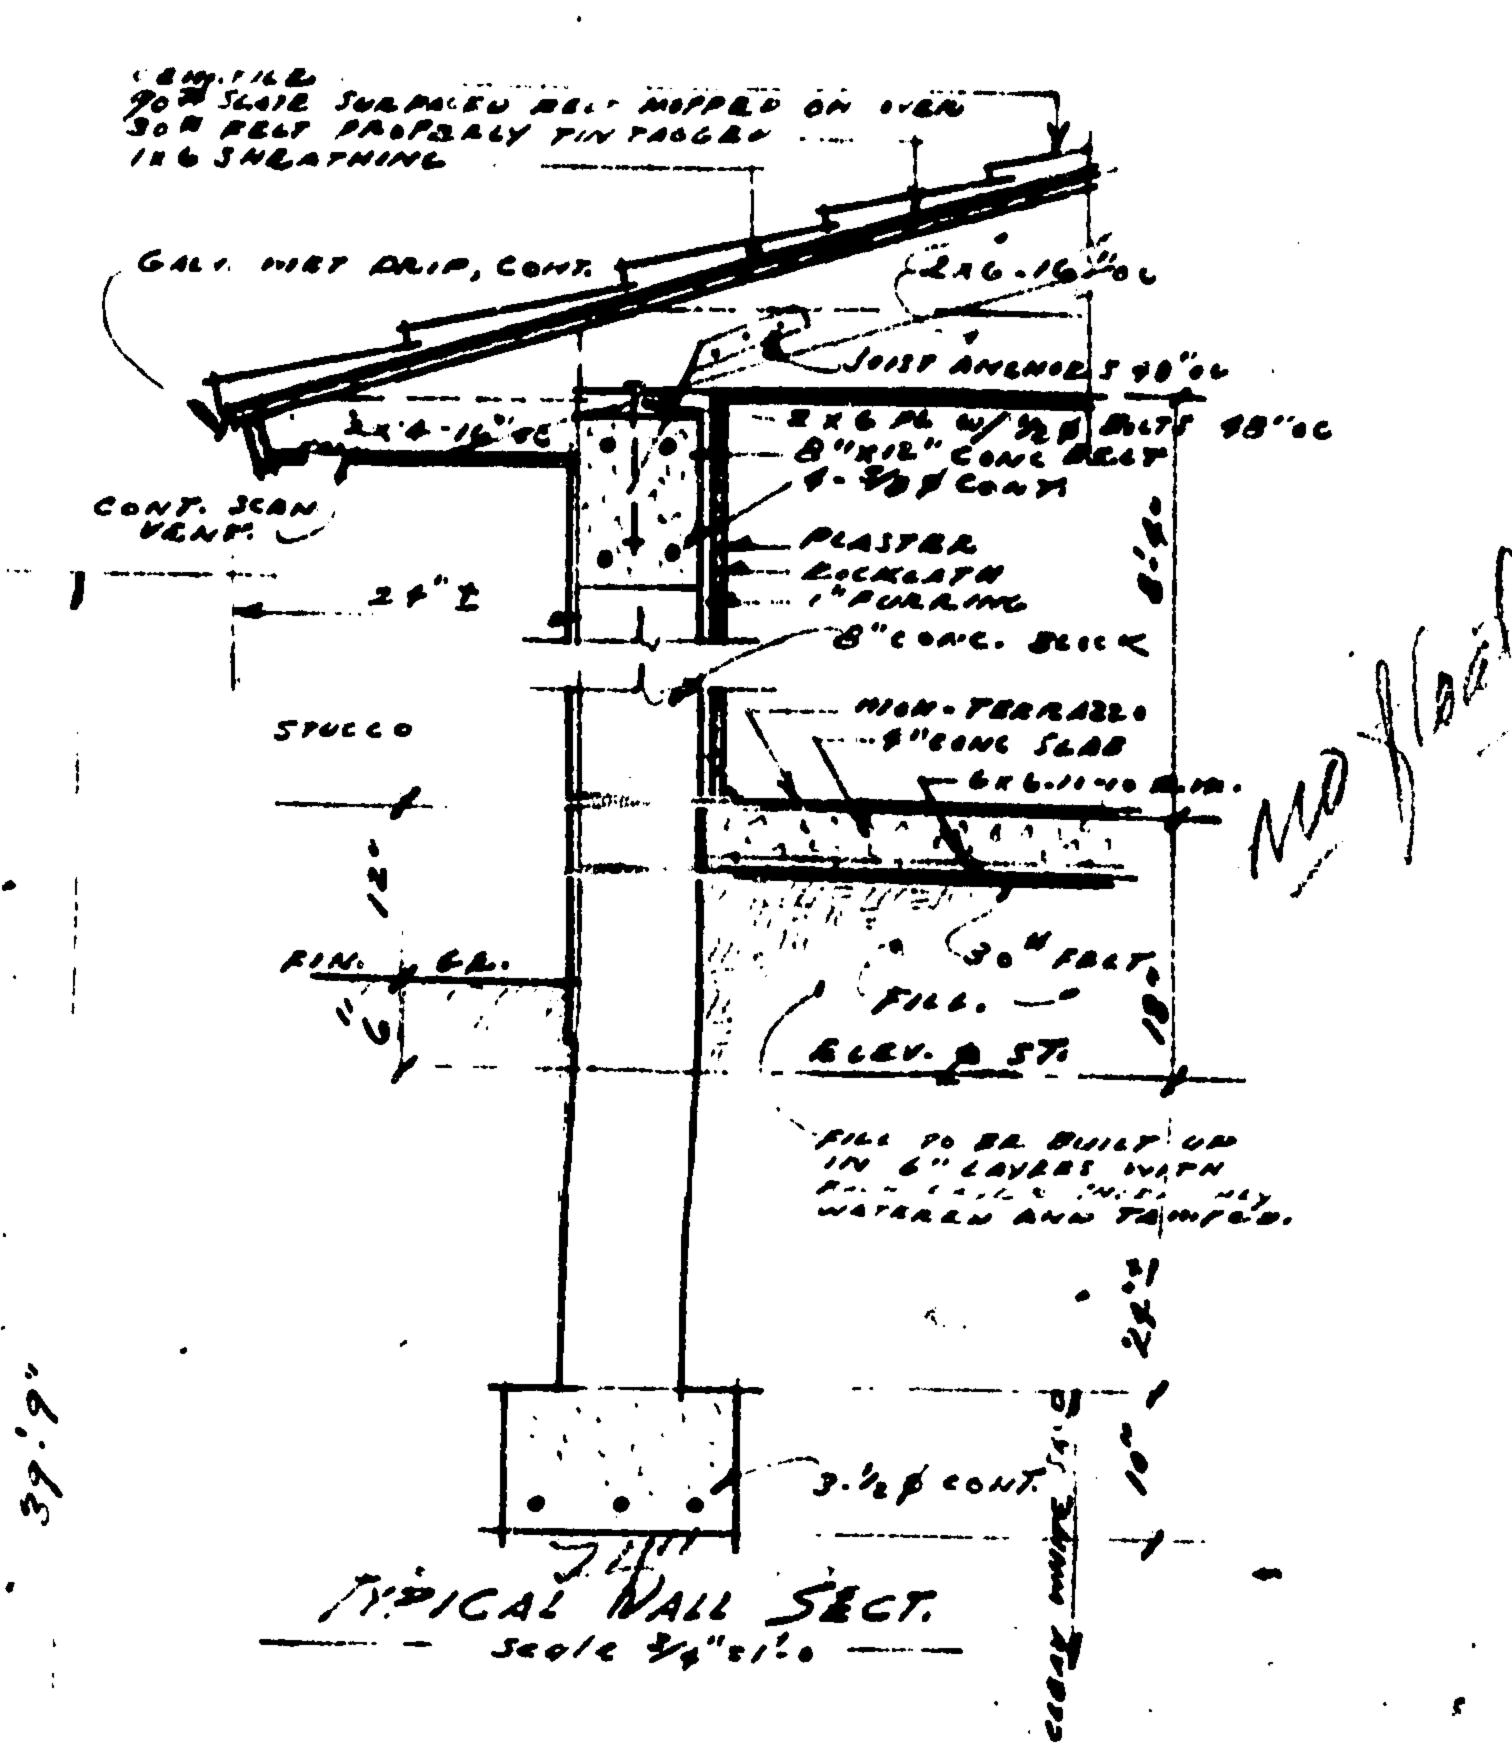

|

.



MAIN SERVICE 3 NO 4 OVER NEW TO CHEST THE TOTAL TO CHEST THE PROPERTY.

CIR NO. 2 - 2 NO. 10 WIRES.

CIR NOS. 2, 4, 5 - 2 NO 18 WIRES.

Door Senera

2 500 1/2 1/0 x 1/0"

in in

CIA NOS 6, 7 8,9 - 2 NO. 15 WIELS





William V # "colve | See # 6x6.10+10 2111. PARECE AGO FOUNDATION seale beilio





Beesles trues. Scolety"...



90 % SCOPE SURPACED MELT MOP 30 % PELT PROPERLY FIN TAGE 186 SNEATHING

JOE CARO

| The Co               |             |           | 308                                                                  | ADDATS | \$      |                |           |       |              |                          |
|----------------------|-------------|-----------|----------------------------------------------------------------------|--------|---------|----------------|-----------|-------|--------------|--------------------------|
|                      | GREGG:      | HORTON    |                                                                      | 404    | Jacks   | m St.          | ***       |       |              |                          |
| LEGAL<br>DESCRIPTION |