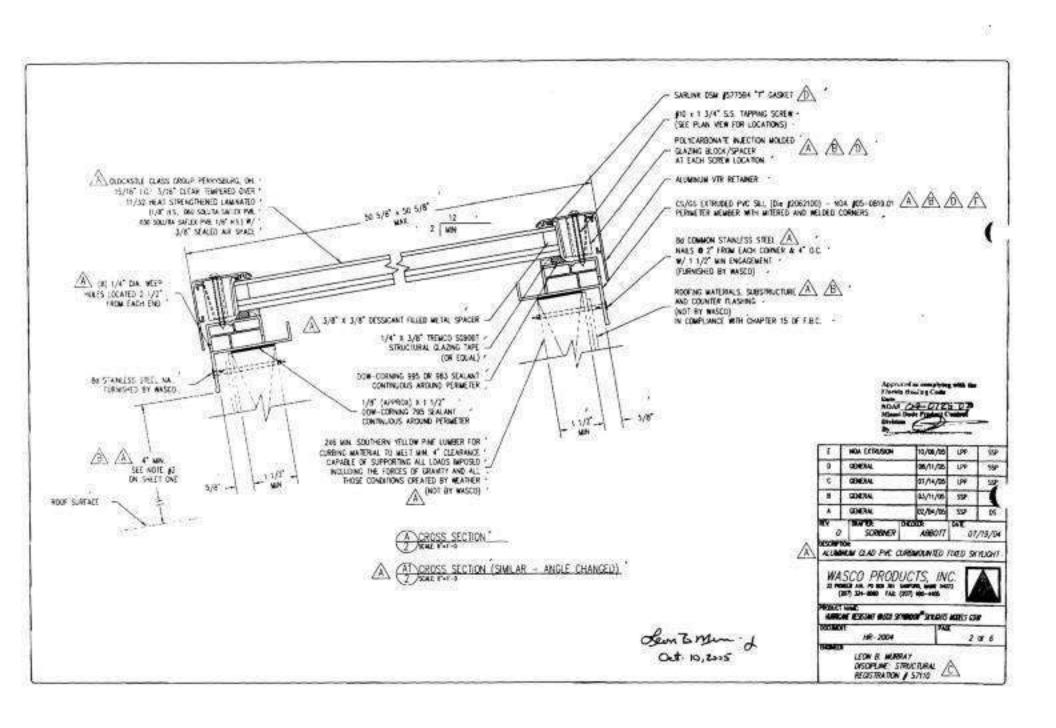

EQUIRED, THE THICKNESS OF EACH COMPONENT WAST BY ADDITED TO MAINTAIN THE 4" DISTANCE

> 3) FASTENERS SUPPLIED BY INSTALLER MUST / BE CAPABLE OF WITHSTANDING ALL LOADS IMPOSED ON THEM AND BE COMPATIBLE WITH ALUMBRAY AND ALL ROOFING MATERIALS.

|     | SORBNER           | ASSOTT   | 07    | /19/54 |
|-----|-------------------|----------|-------|--------|
|     | GREAT ISSUE       | 02/04/05 | 235   | . 05   |
|     | NO CHANCE THE SHI | 83/11/96 | 237   | D      |
| ¢   | COURSE            | 27/14/06 | UT    | 25P    |
| 9   | COENL             | 08/11/86 | UPP . | 229    |
| 9.0 | HOA CYPIUSION     | 10/06/05 | LPP   | 25     |

WASCO PRODUCTS, INC. TO PROPER USE NO AGE 201 SHAFTER WHILE !

MARINE RESERVE AND STREET STREET, MINES CHE

NR-2004

15 6

LEON & WHEAT DESCRIPCE STRUCTURAL A













Sen B ben or Oct 10,2005

#### NOTES:

1. UNLESS OTHERWISE SPECIFIED: STANDARD ALUM. ASSOC. TOLERANCES APPLY BREAK SHARP CORNERS R. 015 MAX. UNSPECIPIED RADII = .015 ,



| 0 | 53P             | Offic                     | XIX.      | 1/2 | 1/05 |
|---|-----------------|---------------------------|-----------|-----|------|
| ٨ | DEN             |                           | 00,/04/05 | 129 | 0€D0 |
|   | IN DIME NO SIT. | #0 DHARE MS SHT. 65/11/81 | 85/11/95  | 27  | 25   |
| C | ROOM            | 07/14/06                  | 199       | 276 |      |
| Þ | ZHOUL           | 36/11/25                  | (34       | 359 |      |
| £ | RHENA           | 10/06/15                  | 199       | 139 |      |

ALIMMAN CLAD PUT CLASS MOUNTED FIXED SCHOOLS

WASCO PRODUCTS, INC. IN PROBLEM AND