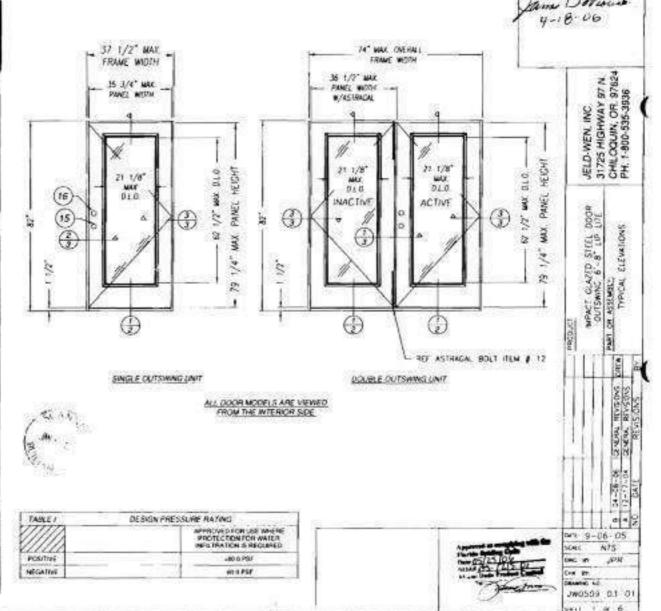

e. The units use an inching adjustable dreshold.

Gazing: CDL insulated Ne is 1° overell thickness, consisting of one (1) period 0.125° tempered place; 0.5° ar space, teo (8) panes of 0.125° armseled with 0.90° PVB interlayer by Solvita. At itses are conducted placed into the panels.

| ATUGES I | TABLE OF CONTENTS                         |
|----------|-------------------------------------------|
| SHEET    | DESCRIPTION                               |
| - 1      | TYPICAL ELEVATIONS                        |
| - 2      | VERTICAL CROSS SECTION & BILL OF MATERIAL |
| . 3      | HORIZONTAL CHOISS SECTIONS                |
|          | AND-ORING LOCATIONS                       |
| - S      | HERCELLANGOUS DE FALS                     |
| 4        | UNIT COMPUNENTS                           |





| tem  | DESCRIPTION                                              | Moterial.  |
|------|----------------------------------------------------------|------------|
| 2    | SIDE JAMB (1 1/4"x 4 9/16" FINGERJOWTED PINE)            | PINE       |
| 2    | HEAD JAMB (1 1/4"x 4 9/16" FINGERJOINTED PINE            | PINE       |
| 3    | 4" x 4" BUTT HINCE 12GA (.089" MIN)                      | STEEL      |
| 4    | #9 x 5/8" PHILLIPS FLATHEAD WOOD SCREW                   | STEEL      |
| 5    | #8 x 2 1/2" PHILLIPS FLATHEAD WOOD SCREW                 | STEEL      |
| 5    | #10 X 1 1/2" PHELIPS FLATHEAD WOOD SCREW                 | STEEL      |
| 7    | #8 × 3" PHILLIPS FLATHEAD WOOD SCREW                     | STEEL      |
| 3    | <b>#</b> 8X1* PHILLIPS PAN HEAD WOOD SCREW               |