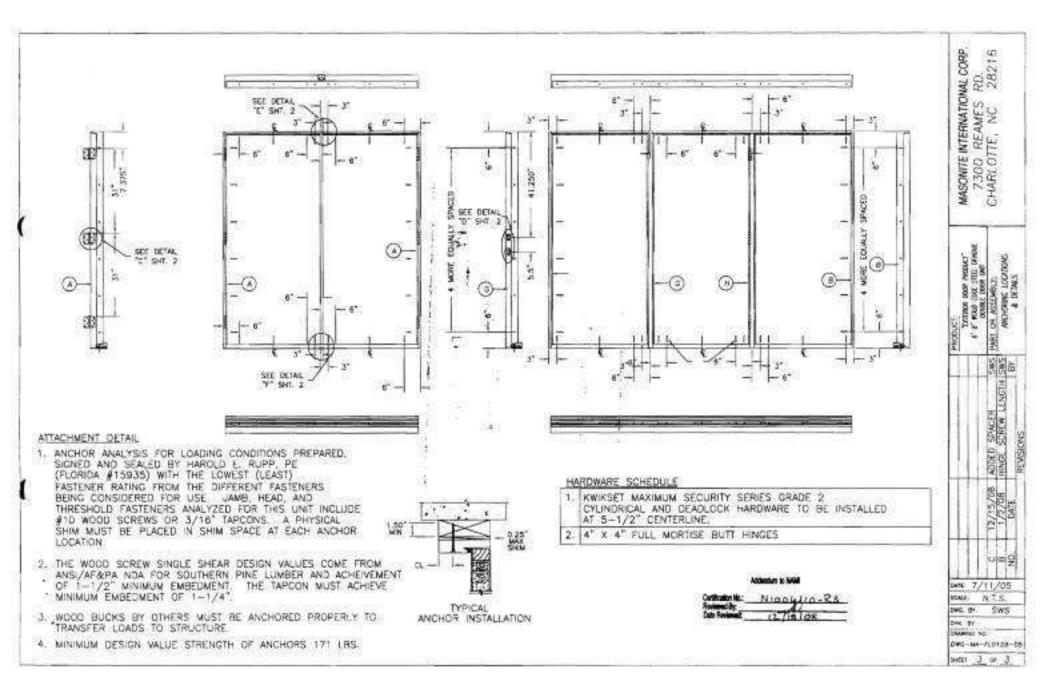

|          | OUTSWING |        | INSWING |       | OUTSWING |                          |
| ×                  | 37.5        | +76.5 7 | +26.0    | +76.0    | -76.0  | +19.0   | -19.0 | +55.0    | / -55.C                  |
| 3.6                | 74          | +55.0 / | -55.B    | +55.0    | -55.0  | +19.0   | +19.0 | +55.0    | -55.0                    |
| OX or XD           | 15          | +50.0   | -55.0    | +55.0    | -55.0  | +19.0   | -19.0 | +55.0    | -35.C                    |
| CND                | 117.5       | +55.0 / | -55.0    | +55.0    | -55.0  | +19.0   | -19.0 | +55.0    | -55 C                    |
| 03300              | 149         | +55,0 7 | -55.0    | +55.0    | -50.0  | +19.0   | -19.0 | +55.0    | -55.C                    |

JOB. 1404 JACKSONST. HOLLYWOLD, FL.





REPLACED SKYLIGHT

1404 JACKSON ST.

HOLLYWOOD, FL. 33020

ARCHITECTS PROJECT NO. - 290!

PERMIT NO. 308-100:360

ROBERT G. ISHMAN P.A.

A R C H I T E C T

HOLLYWOOD BLVD.
HOLL



Bog 100360



BUILDING CODE COMPLIANCE OFFICE (BCCO)
PRODUCT CONTROL DIVISION

MIAMI-DADÉ COUNTY, FLORIDA METRO-DADE FLAGLER BUILDING 140 WEST FLAGLER STREET, SUITE 1603 MIAMI, FLORIDA 33130-1563 (305) 375-2901 FAX (305) 375-2908

#### NOTICE OF ACCEPTANCE (NOA)

Wasco Products Inc. 22 Piuneer Ave. Sanford, ME 04073

SCOPE: This NOA is being issued under the applicable rules and regulations governing the use of construction materials. The documentation submitted has been reviewed by Miami-Dade County Product Control Division and accepted by the Board of Rules and Appeals (BORA) to be used in Miami Dade County a