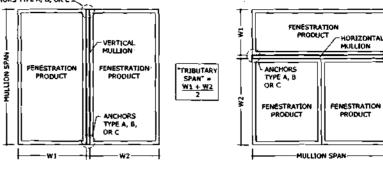

| 60.2  | 66.2  | 509   | 47.3   | 44,1   | 41.4  | 38.9  | 36.8  | 34.  |
| 90*     | 100.9   | 89.7    | 80.6    | 73.4  | 67.3  | 62.1  | 57.3   | 53.8   | \$0.5 | 47.6  | 44.9  | 42.5 |
| 54°     | 125.7   | 111.7   | 100.5   | 91.4  | 83.8  | 77.3  | 71.8   | 67.0   | 628   | 59.1  | 55.9  | 62.5 |
| 48"     | 140.0   | 140.0   | 126.4   | 116.7 | 107.0 | 90.8  | 91.7   | 85.6   | 80.2  | 76.5  | 71,3  | 67,6 |
| 42"     | 140.0   | 140.0   | 140.0   | 140.0 | 140.0 | 130.2 | 120.9  | 112.8  | 106.8 | 99.6  | 94.0  | 89.1 |
| 36      | 140.0   | 140.0   | 140.0   | 140.0 | 140.0 | 140.0 | 140.0  | 140.0  | 140.0 | 135.9 | 129.3 | 122  |
| 301     | 140 0   | 140.0   | 140.0   | 140.Q | 140.0 | 140.0 | 140.0  | 140.0  | 140.0 | 140.0 | 140.0 | 140. |

#### ANCHORS TYPE A, B, OR C .



### 2" x 4" x 1/8" TUBE MULLION

| MULLION | TRIBUTAR | Y SPAN | _     | . –   |        |       | _     |       |       |       |       |             |
|---------|----------|--------|-------|-------|--------|-------|-------|-------|-------|-------|-------|-------------|
| SPAN    | 24"      | 27     | 30"   | 33*   | 36     | 38"   | 42"   | 45    | 46"   | 51"   | 54"   | 57          |
| 144     | 25.8     | 22.9   | 20.6  | 18.7  | 17.2   | 15.9  | 14.7  | 13.7  | 12.9  | 12.1  | 11.5  | 10.9        |
| 138*    | 29.3     | 26.0   | 23.4  | 213   | 19.5   | 18.0  | 16.7  | 15.6  | 14.6  | 13.8  | 13.0  | 12.3        |
| 132*    | 33.5     | 29.7   | 26.0  | 24.3  | 22.3   | 20.6  | 19.1  | 17.0  | 18,7  | 167   | 14.9  | 34.1        |
| 126     | 38.5     | 34.2   | 30.6  | 28.0  | 25.