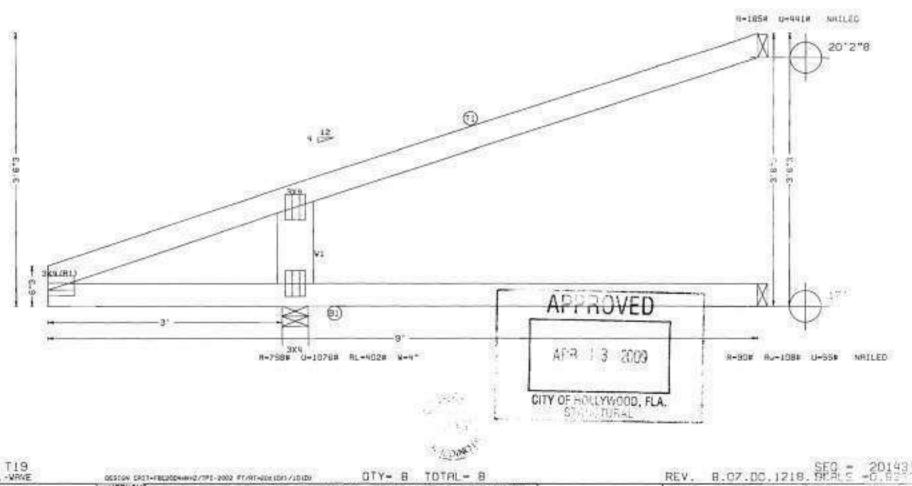

1.33 JOB #: 20090173 Fax 954.785.8404 DUR. FAC. HIPS SPACING 24.0"

Top chord 2x4 SP #2 Bot shord 2x4 SP #2 Vebs 2x6 SP #2 Dense

Bottom shand checked for 10,00 psf non-concurrent live load.

Deflection meets L/240 live and L/180 total load.

Calculated vertical deflection is  $0.21^{\circ}$  due to live load at X = 0.0-D and  $0.35^{\circ}$  due to total load at X = 0.0-D, L/240 live and L/180 total load.

190 mph wind, 18.82 ft mean hat, ASCE 7-82, CLOSED bldg, Located anywhere in roof, CAT II, EXP C, wind IC DL=5.0 psf, Wind BC DL=5.0 psf, Lw=1.00 SCp:(+/-)=0.18

Component and aladding wind pressures considered for uplift resations.

Calculated vertical deflection is 0.21° due to five lami and 0.35° due load at X = 0.0.0.

Ail wind lood cases on this truss have a 1.33 duration Factor.



OTY- 8 TOTAL- 8

TAG = T19PLT. TYP. - WRVE

Custom Designed Trees Co.

777.5 W 12th Avenue

Phone: 954-788-8800

Fee: 954-706-8004

Pompano Beach, Fl. 33069

OCCORN CROTH-FREUODAHNIZ/THE-2002 FT/RT-204 (04) /10 (04)

30.0psf TC LL REF 15.Opsf TO DL DRITE 1900 NV 112 NV 1000 NV 112 NV 11. 30011 1900 NV 112 NV 1. 30011 1900 NV 112 NV 1. 30011 10041 763-1888 LILENSE New 180201 & 18004 10.0psf BC DL J. Opsf BC LL TOT.LD. 55. Upsr 1.33 DUR . FRC .

DRVG JF. D/A LEN. S JOB #: 20090173 EJACK SPACING 24.0"

04-02-2009

Top shord 2×4 SP #2 8of shord 2×4 SP #2 Webs 2×4 SP #3 :W1 2×6 SP #2 Denset

(J) honger connection not found in inventory file for this condition. Provide connection,

The Following members need concentrated loads at the healt 7.0.0 span/setback member on the 2.11-8 cont side requ