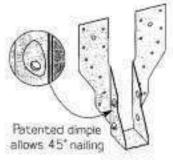

| Nailing*               |
|           |          | (4) 10d  | (2) 10d              | (4) 10d x 1-1/2        |

- 1) 10d x 1-1/2 nails are 9 gauge (0.148" diameter) by 1-1/2" long.
- 16d sinkers (9 gauge x 3-1/4" long) may be used where 10d commons are specified.
- Maximum Nailing All face nails must be used. Double shear nailing required through the truss into header.
- Minimum Nailing The hanger is installed in a top mount condition with at least the top two header face nail holes filled, and four top flange nail holes filled. Drive double shear nails in straight.

Codes: NER 530 ICBO 5700

L.A. City RR 25337

Patents: #5,217,317



Drive joist nails into header at 45". Double shear nail design features fewer nails and faster installation.



Typical combination MSH29 installation



MSH29

# SKH & SKHH series Skewed 45° Hangers

|                   | 10