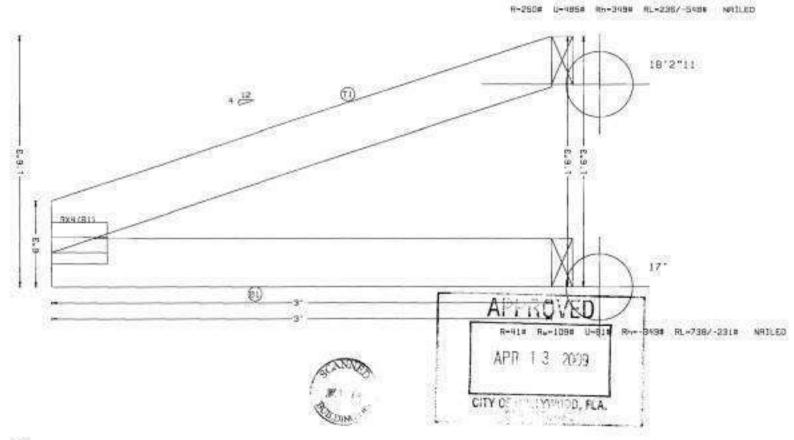

load.

Calculated vertical deflection is 0.00° due to live load at X=0.0-15 and 0.01° due to total load at X=0.0-15. L/290 live and L/180 total load.

SPECIAL LOADS ..... D.UMBER OUR FAC.=1.33 / PLATE DUR FAC.=1.33)
TC - From 92 PLF at 0.00 to 92 PLF at 3.00
BC - From 8 PLF at 0.00 to 8 PLF at 3.00

Remis M. Section P.E., INC HILBOT M. Section P.E., INC 1998 No. 112 NO. 1394, Sections, Pt. 38071 05547 733-1886 LICONST Nos. FESSS & 19834

140 mph wind, 18.02 ft mean hgt, ASCE 7-02, CLOSED bidg, Located and the reaf, CAT II, EXP C, wind TC CL+5.0 pef, wind BC DL+5.0 pef, Iw+1.05 GCp:(\*/-)=0.18

Colculated vertical deflection is 0.00" due to live load and 0.01" due to total load at X=1-6-8.

.... BEARING ANALOG MODIFIED! ....

All wind load cases on this truss have a 1.33 duration Faster.



TAG - 124 PLT, TYP. -WRVE

SESSEN CRITHERCESSHWIR/FP1 -2002 FT/RT-201 (SR) / LD (0)

OTY 8 TOTAL 8

8,07,00,1218 SED = 25

Costain Designed Trans Co. 777 S.W. 1201 Avenue. Pompano Beach, Ft. 53061

Phone 864-786-8800 Fax 954-786-8004

| 5. Ulas 15. 4 Sec. 4. | MI TOMETHER | A BASSAT The leading of A Total Code |
|-----------------------|-------------|--------------------------------------|
| TC LL                 | 30.Opsf     | REF                                  |
| TC DL                 | 15.Opsf     | DRTE 04-02-2009                      |
| BC DL                 | 10.0psf     | pn-n                                 |
| BC LL                 | 0.Opsf      | QR.                                  |
| TOT.LO.               | 55.0psf     | O/R LEN. 3                           |
| DUR.FAC.