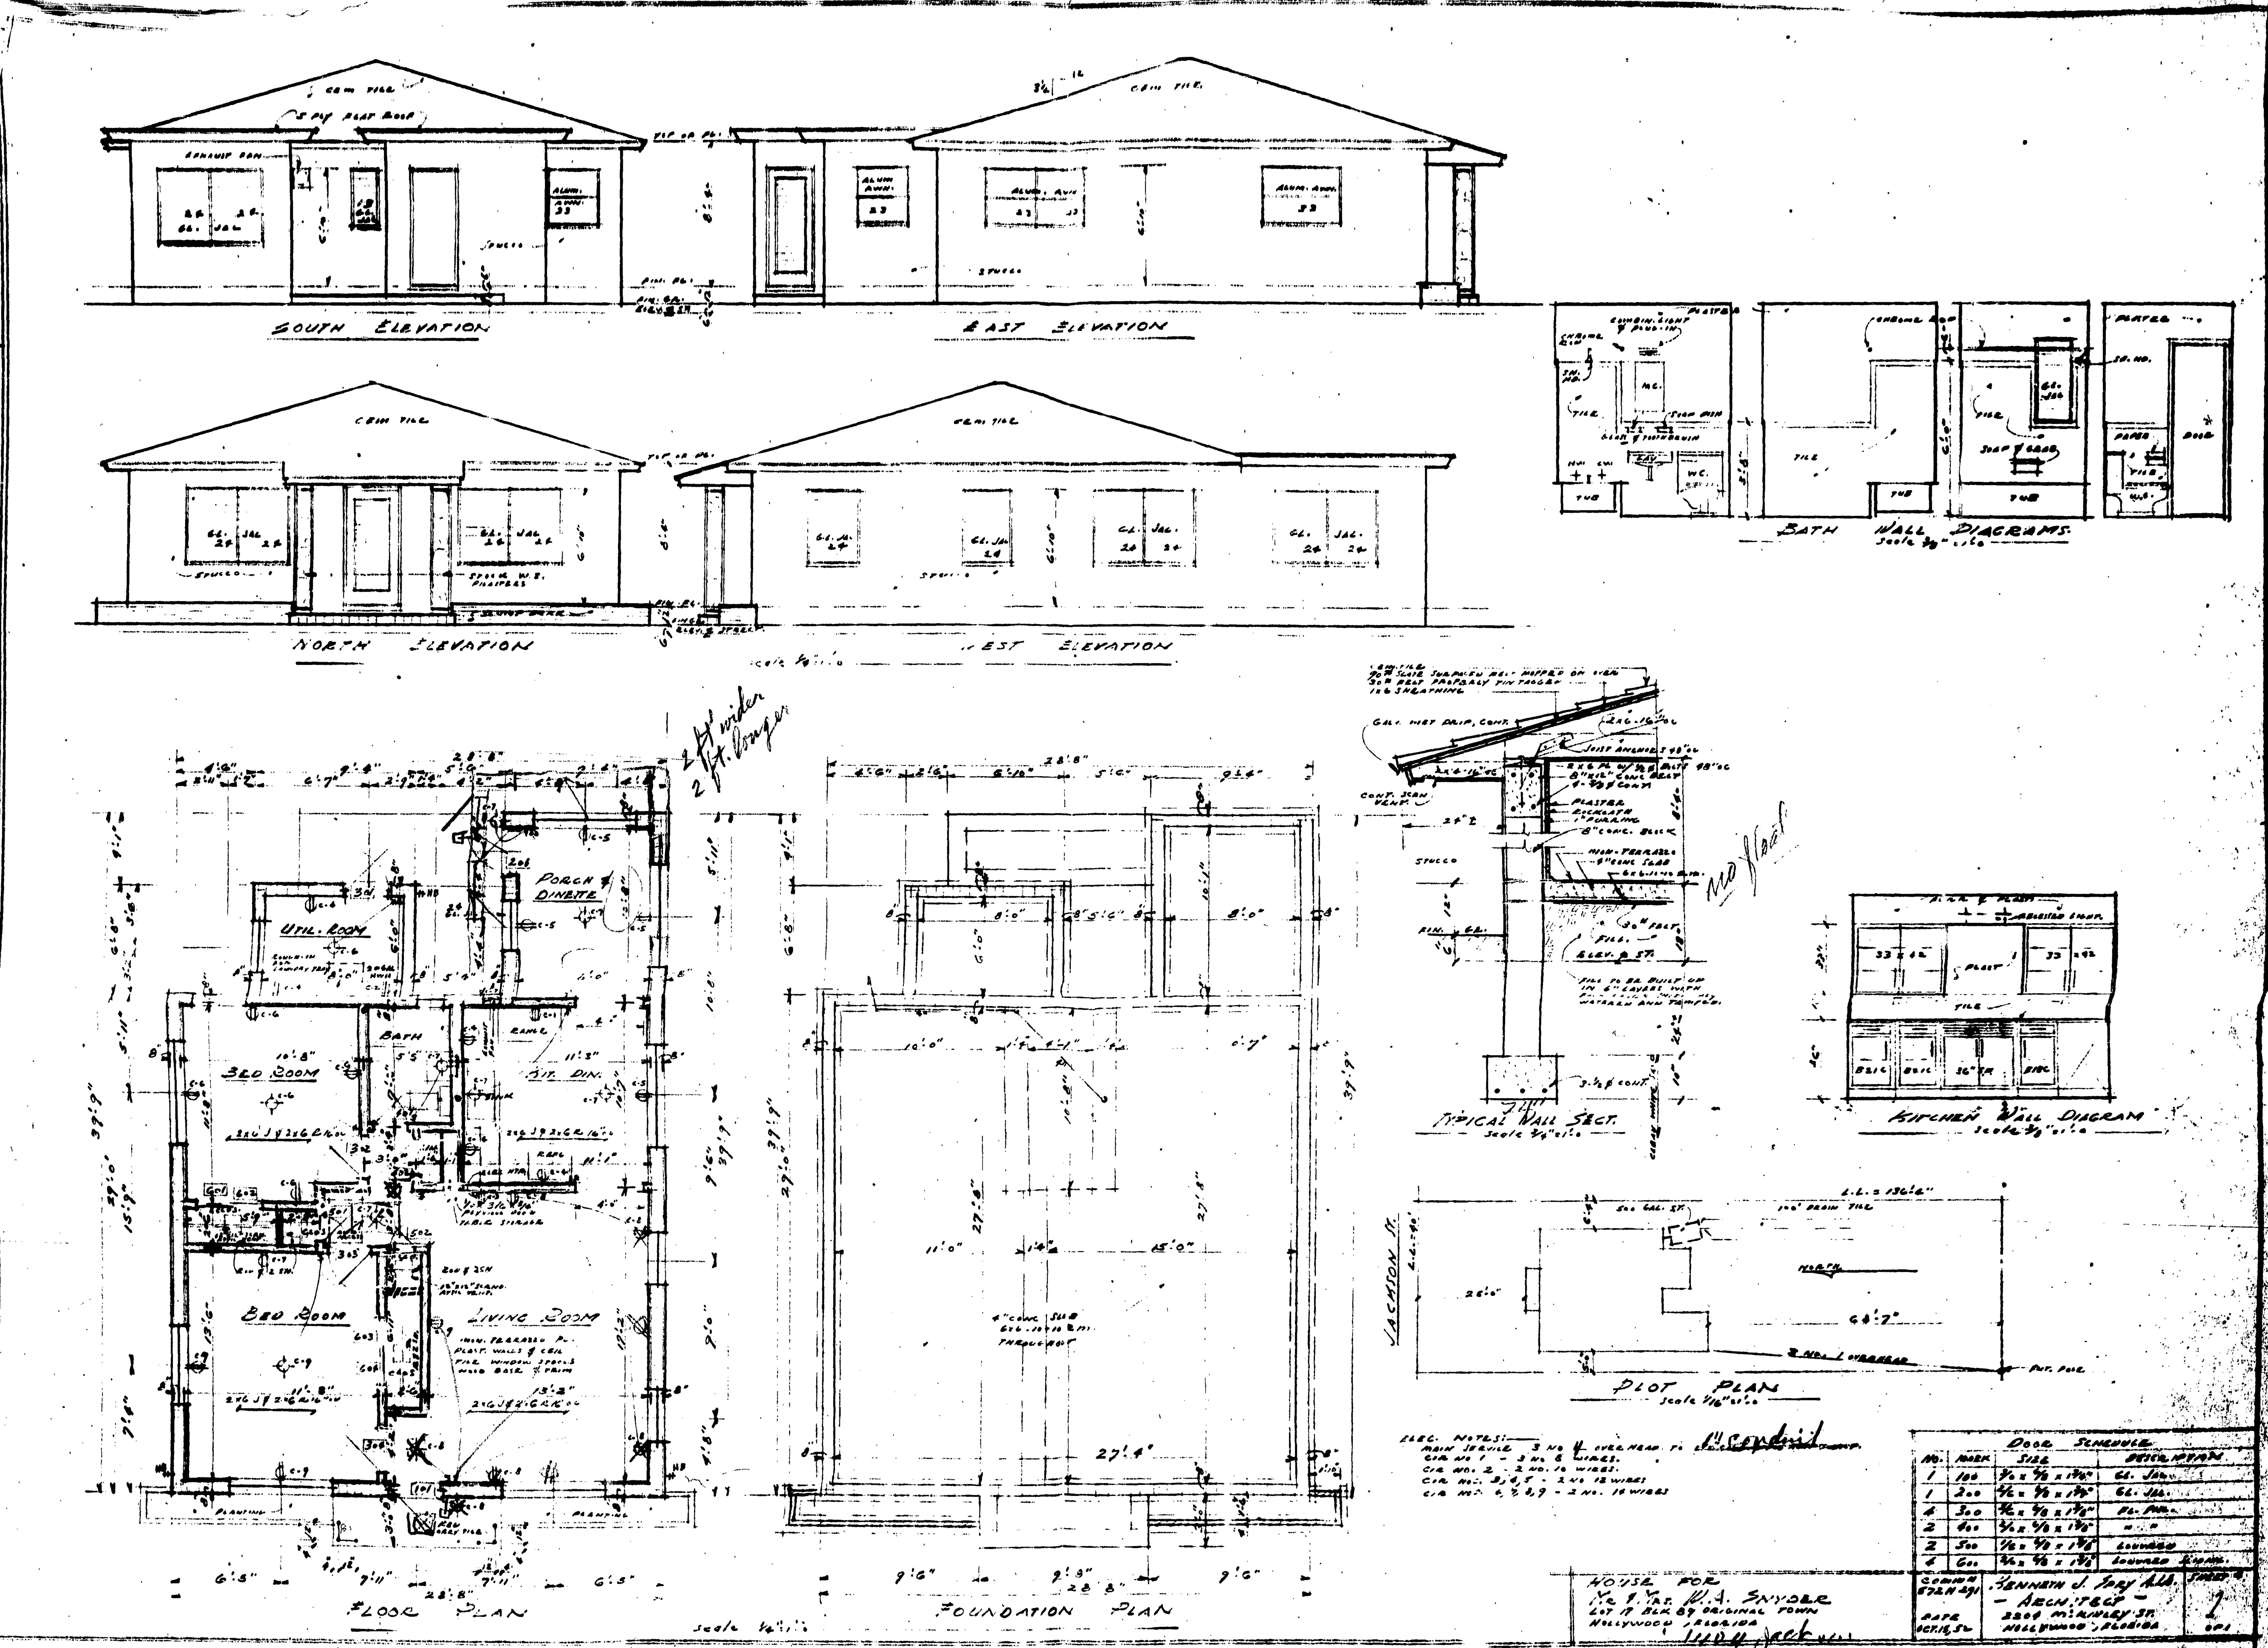

|

.



MAIN SERVICE 3 NO 4 OVER NEW TO CHEST THE TOTAL TO CHEST THE PROPERTY.

CIR NO. 2 - 2 NO. 10 WIRES.

CIR NOS. 2, 4, 5 - 2 NO 18 WIRES.

Door Senera

2 500 1/2 1/0 x 1/0"

in in

CIA NOS 6, 7 8,9 - 2 NO. 15 WIELS





William V # "colve | See # 6x6.10+10 2111. PARECE AGO FOUNDATION seale beilio





Beesles trues. Scolety"...



90 % SCOPE SURPACED MELT MOP 30 % PELT PROPERLY FIN TAGE 186 SNEATHING

JOE CARO

| The Co               |             |           | 308                                                                  | ADDATS | \$      |                |           |       |              |                          |
|----------------------|-------------|-----------|----------------------------------------------------------------------|--------|---------|----------------|-----------|-------|--------------|--------------------------|
|                      | GREGG:      | HORTON    |                                                                      | 404    | Jacks   | m St.          | ***