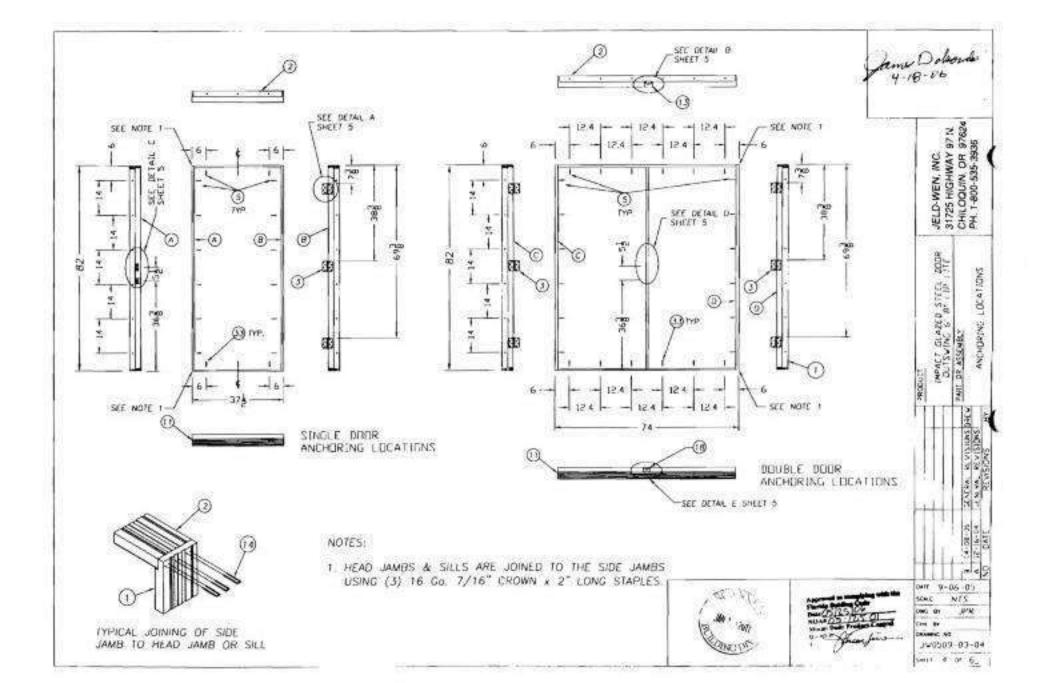

QUALITY 0:021" MW. THICK)               | CALVANIZEZ |
| 30   | ODL LITE FRAME (ALUM 6053 TS)                            | ALDMANDA   |
| 31   | HINGE SIDE STILE (FINGER JOINTED LVL.)                   | PME        |
| 32   | LATCH SIDE STILE (FINGER JOINTED LVI.)                   | LM.        |
| 35   | #8 * 2" PHYLIPS FLATHEAD WOOD SCREW                      | STEEL      |

NOTES:
1: FOR ANCHOR SPACING SEE SHEET 4 OF 6
2: 2x BUCK TO SUBSTRATE FASTENING MAY
UTILIZE OPTIONAL 3/16" ELCO TAPCON (NOA
#02-0503.07)



James Dollarab

PAGINICA INFORMACT GUAZED STEEL DOOR OUTSMACT GUAZED STEEL DOOR OUTSMACT GUAZED STEEL DOOR OUTSMACT GUAZED STEEL DOOR SHALL CAUSES SECTION PH 1-800-533-3936

MIC 9-06-05 SEAL ATS SEC IN JPR

J#0509 - 03 - 02

1 VERTICAL CROSS-SECTION 2 (ENDURA # FOB4566 SILL)











PRODUCT CONTROL DIVISION

MIAMI-DADE COUNTY, FLORIDA

METRO-DADE FLAGLER BUILDING

140 WEST FLAGLER STREET, SUITE 1603 MIAMI, FLORIDA 33130-1563

805) 375-2901 FAX (305) 375-2908

NOTICE OF ACCEPTANCE (NOA)

BUILDING CODE COMPLIANCE OFFICE (BCCO)

MAR 25

www.buildingcodeonline.com

leld-Wen 355 Carter Court Venice, FL 34285

SCOPE:

This NOA is being issued under the applicable rules and regulations governing the use of construction materials. The documentation submitted has been reviewed by Miami-Dade County Product Control Division and accepted by the Board of Rules and Appeals (BORA) to be used in Miami Dade County and other areas where allowed by the Authority Having Jurisdiction (AHJ).

This NOA shall not be valid after the expiration date stated below. The Miami-Dade County