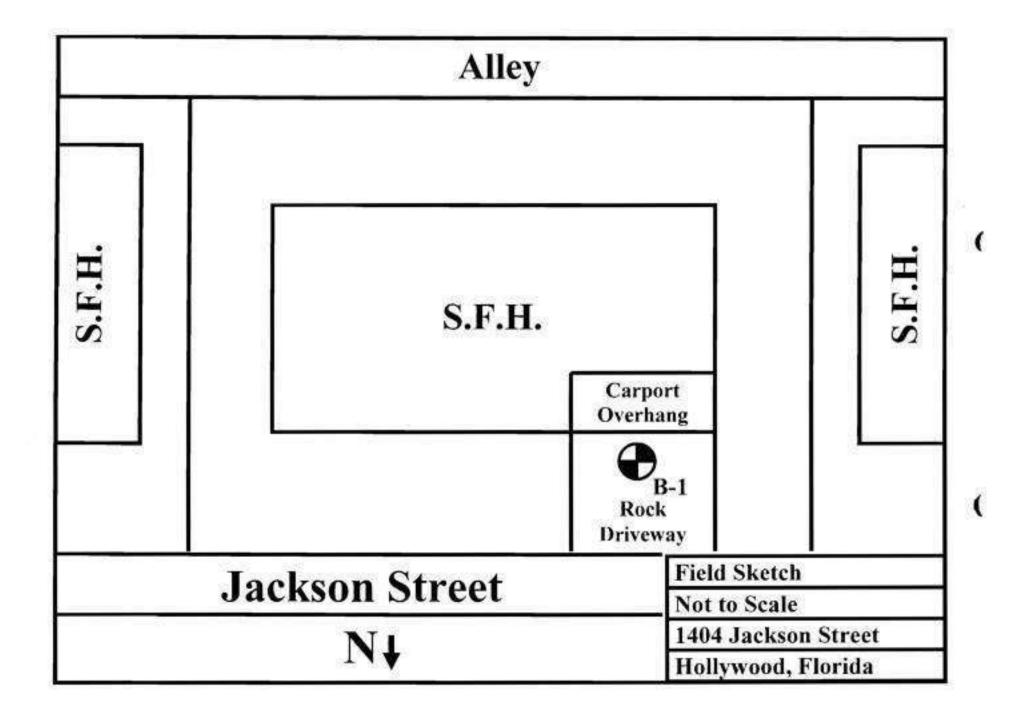

|                                                                              | 2.2            | A   |                       |              |    |     |    |  |
| <del>30</del> |                                                                              | 10 7<br>11 10  | 18  |                       |              |    |     |    |  |

Water Level: 5'7" Below Land Surface

As a mutual protection to clients, the public and ourselves, all reports are submitted as the confidential property of clients, and authorization for publication of statements, conclusions or extracts from or regarding our reports is reserved pending our written approval.

\*A = Auger

Keith LeBlanc, P.E.

Florida Engineering & Testing, Inc.

Florida Reg. No. 59394

Certificate of Authorization No. 6923





Copyright © 1988-2005 Microsoft Corp. ancion its suppliers. All hights reserved. http://www.microsoft.com/streets/.
© 2004 NAVTEQ. All rights reserved. This data includes information taken with permission from Canadian authorities © Har Majasty the Queen in Right of Canadian 2004 by TeleAsias North America, Inc. All rights reserved.



# GENERAL NOTES

- Soil boring(s) on unmarked vacant property or existing structure(s) to be demolished should be considered preliminary with further boring(s) to be performed after building pad(s) are staked out.
- As a mutual protection to clients, the public and ourselves, all reports are submitted as the confidential property of clients, and authorization for publication of statements, conclusions or extracts from or regarding our reports is reserved