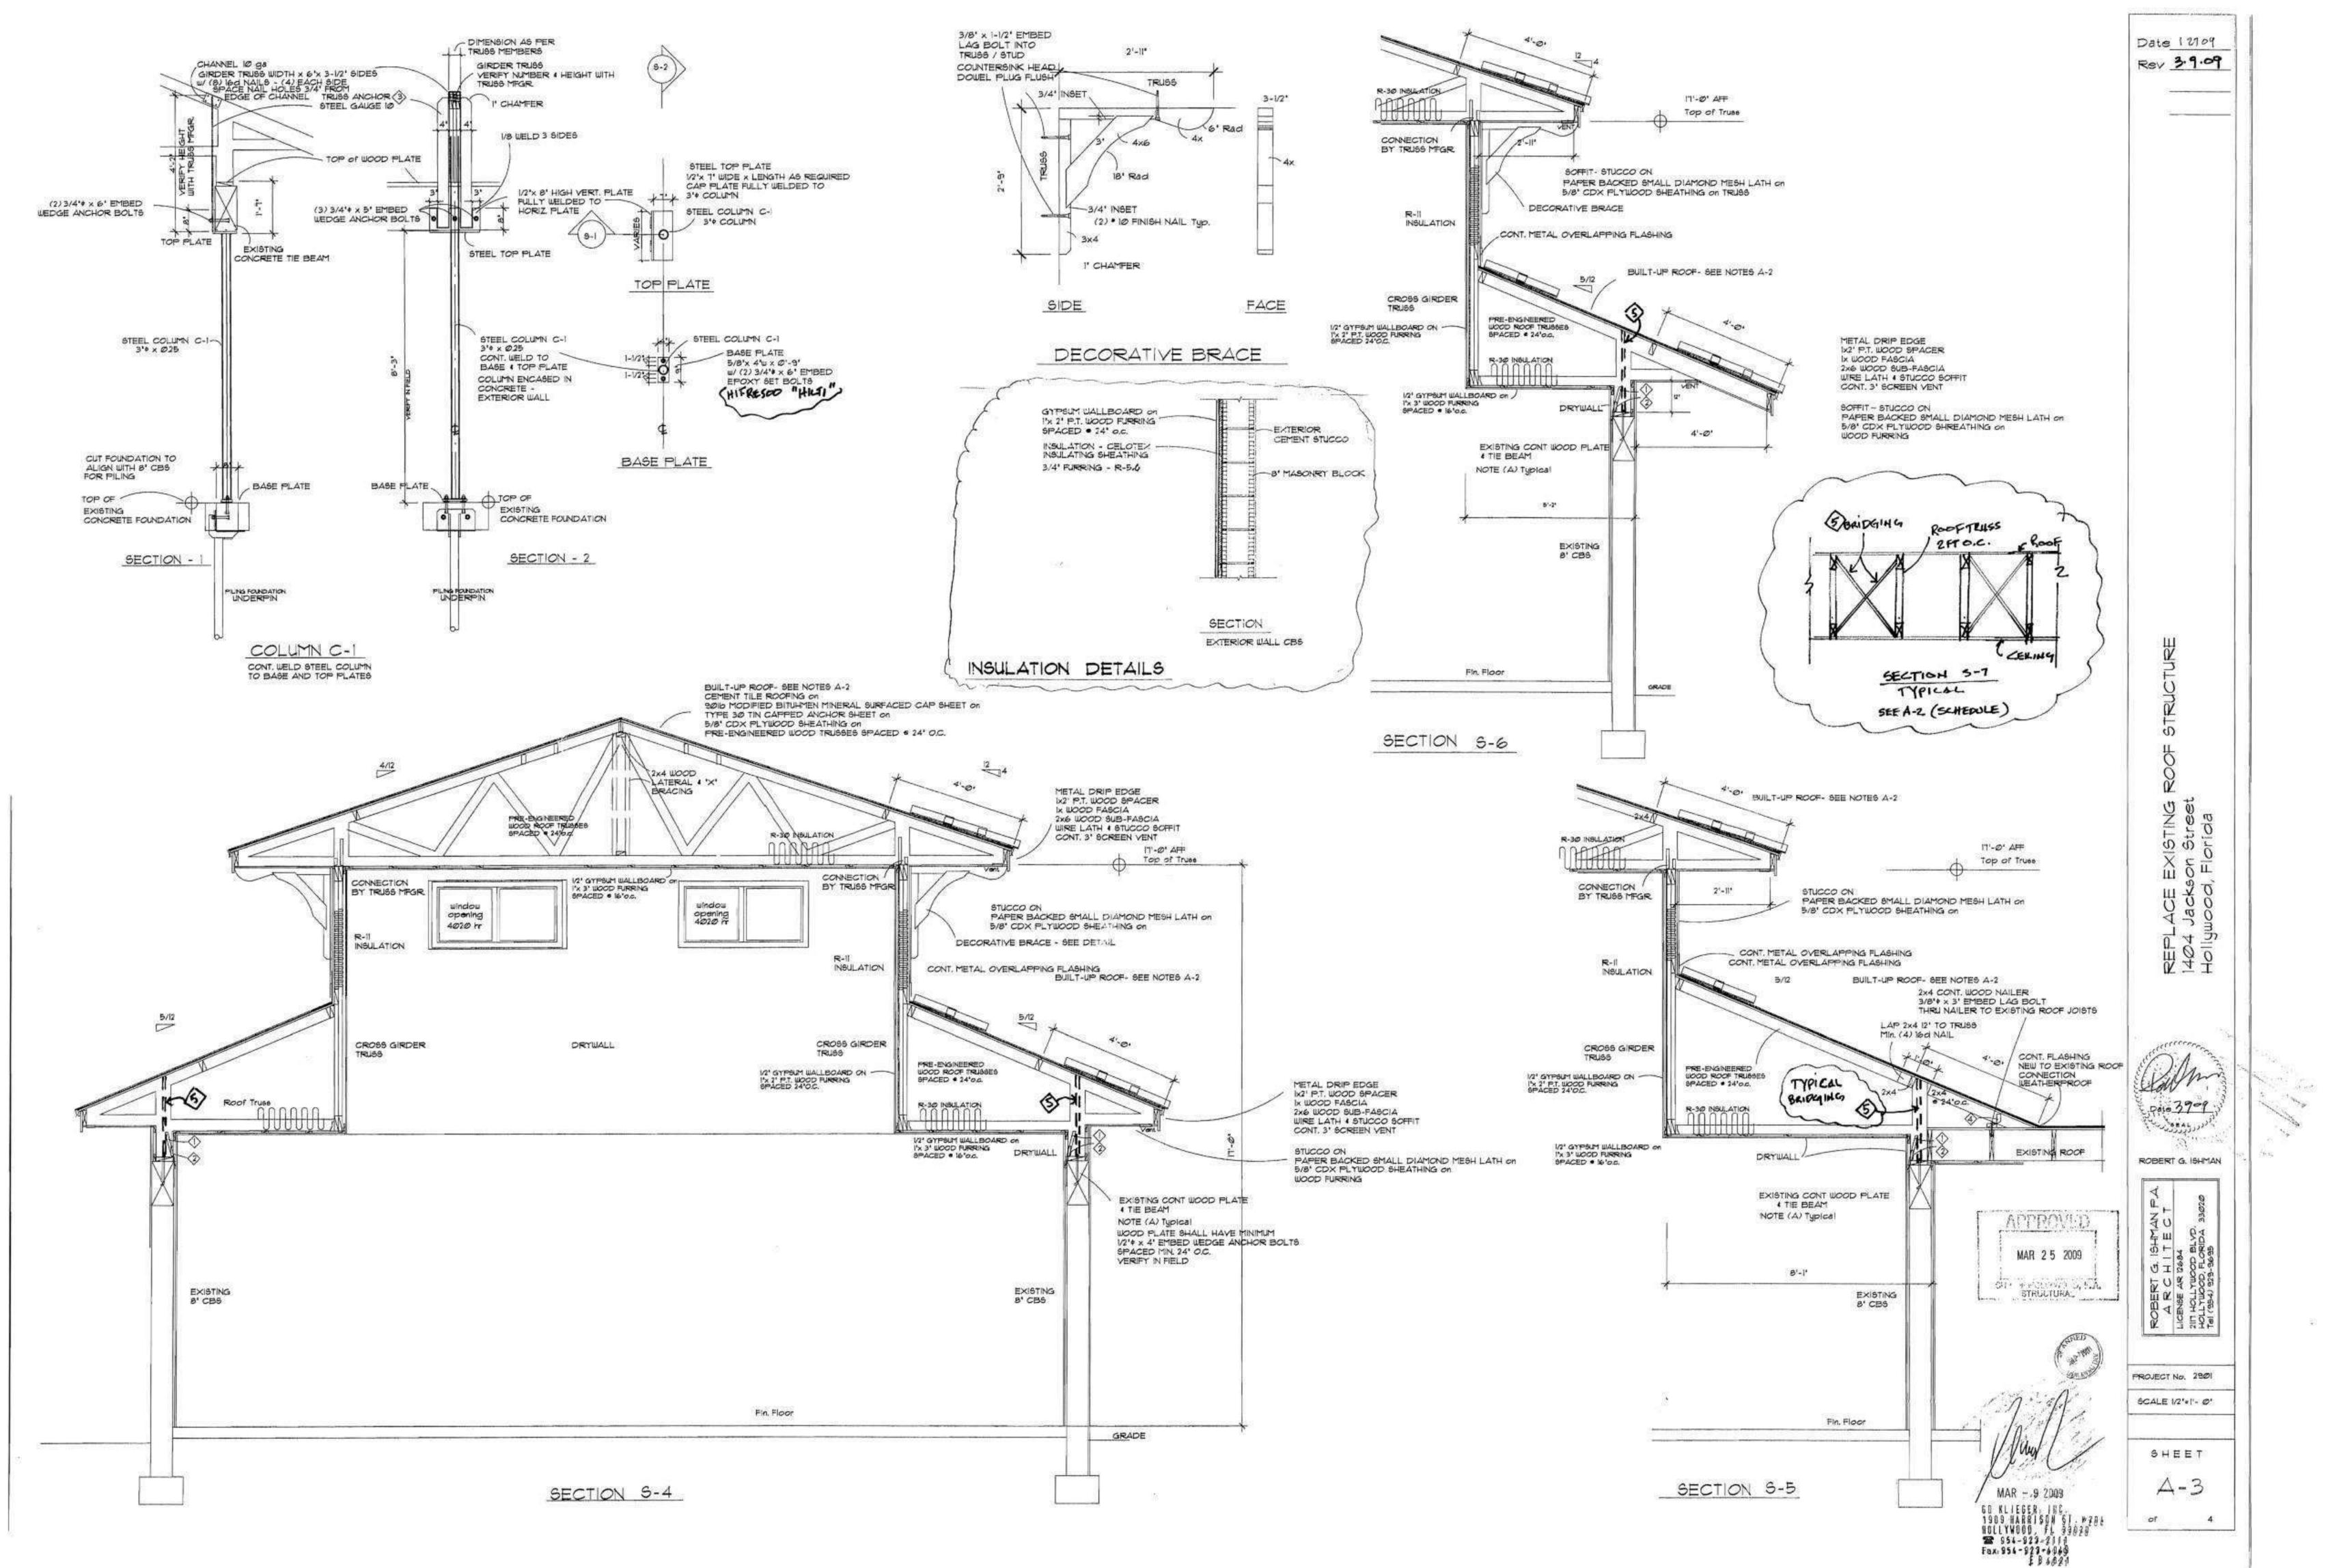

UM (3) TRUSS, JOISTS

ATTIC VENTILATION- 1/ 150 RATIO 1/300 RATIO WITH ROOF VENTILATORS 3R ABOVE EAVE





26'-2"

ROOF FRAMING PLAN

LEVEL EXISTING TIE BEAM

PILE NOTE

SEE SOIL ENGINEERS REPORT

PILING DESIGN FOR 3,000 Ib COMPRESSION LOAD FOR FOUNDATION UNDERPINING

PREFERED 3'4 HELICAL PILE CAPACITY (8) Ton COMPRESSION

Date 1 21 09

Rev 3.9.09

REPLACE EXISTING ROOF STRI 1404 Jackson Street Hollywood, Florida

TOTAL CONTRACTOR

ROBERT G. ISHMAN

ROBERT G. 19HMAN P.A.
A R C H I T E C T
LICENSE AR 12694
2111 HOLLTWOOD BLVD.
HOLLTWOOD FLORIDA 33626
Tel (944) 929-9698

FROJECT No. 29@1 sc 1/4" = 1"- @"

SHEET

A-2

1909 HARRISON ST. # 204

#0[LYW000. FL 33020 954-923-2111 Fax: 954-923-4949 E B 4621

LEVEL 17' AFF

ALL HIGH ROOF TRUSS CONNECTIONS BY TRUSS DESIGNER

SEE TRUSS SHOP DRAWINGS





THE DRAWINGS ARE INTENDED TO SHOW THE GENERAL ARRANGEMENT, DESIGN AND EXTENT OF THE WORK AND ARE PARTIALLY DIAGRAMMATIC. THEY ARE NOT INTENDED TO BE

SCALED FOR ROUGH-IN MEASUREMENTS, OR TO SERVE AS SHOP DRAWINGS OR PORTIONS THEREOF. ALL DETAILS AND SECTIONS SHOWN ON THE DRAWINGS ARE INTENDED TO BE TYPICAL

AND SHALL BE CONSTRUED TO APPLY TO ANY SIMILAR SITUATION ELSEWHERE ON THE

PROJECT, EXCEPT WHERE A DIFFERENT DETAIL OR SECTION IS SHOWN. S. PRIOR TO START OF CONSTRUCTION, THE CONTRACTOR AND ALL THE SUB-CONTRACTORS SHALL VERIFY ALL GRADES, LINES, LEVELS, DIMENSIONS AND COORDINATE EXISTING CONDITIONS AT THE JOB SITE WITH THE PLANS AND SPECIFICATIONS. THEY SHALL REPORT ANY INCONSISTENCIES OR ERRORS IN THE ABOVE TO THE ARCHITECT/ENGINEER BEFORE COMMENCING WORK. THE CONTRACTOR AND HIS S