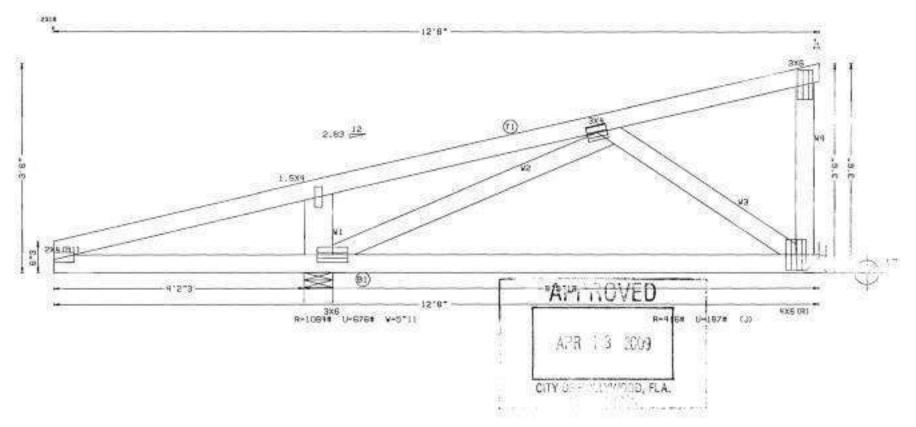

$0.11^\circ$  due to total load at X = 9-1-5.

Calculated vertical deflection is -0.06" due to live load at X = 0.000 and 0.11" due to total load at X = 0.000. L/240 live and L/180 total load.

140 Mph wind, 18.01 ft Mean hat, RSCE 7-02, CLOSED bldg, Located angulacof, CAT II, EXP C, wind TC BL=5.0 paf, wind BC DL=5.0 paf. 10=1.00 GCp: (+/-)=0.18

Wind reactions based on MVFRS pressures.

Right and vertical not exposed to wind pressure.

Sub-Fascia bean assumptions: 7-0-0 sub-Fascia bean on the 2-11-6 contilever side. 7-0-0 sub-Fascia bean on the 2-11-8 contilever side.

Hip jack supports 8:11:8 setback jacks with 2:11:8 confilever one face: 2:11:8 confilever opposite face.

Deflection weeks L/240 live and L/180 fatol and.

All wind load cases on this truss have a 1.33 duration Factor.



IAG = 116 PLT, TYP, WAVE

00530W CR3T+FBC20DHHMHZ/TF1+2002 FT/RT-Q0F(DF)/30 (DF)

OTY - 4 TOTAL - 4

Hornia fi Shoshaud F.E., residici i detecnis, F.E., 1908 No. 112 No. Come, priling, F., 2007 1904 754-1908 LTCHNS Mex. ERSS: 1 19094

REV. 8.07.00.1218. BEALE -8.6387 30. Opef REF TC. LL 15.0psF TO DL DATE 04/02/2008 10.0psf DRAG 0.Opsf JR. 55. Opsf

BC DL BC LL D/A LEN, 120600 TOT.LD. 1.33 JOB # 0000173 DUR . FRC HIP\_JACK SPACING 24.0" TYPE

Caston Besigned Trans Co. 777 5 W 12th Avenue Pompano Beack, FL 33062 Phone 954-786-8300 Fax 954.705.0004

ACTION CRITERIOSOMMENTE POSSET FART-SOME TO PRODUCT INC. STATE AND THE STATE OF THE

Jab: (20090173) - JOE HART BUILDER INC. -ROOTION / UJ7

THIS DWG, PREPARED BY THE ALPINE JOB DESIGNER PROGRAM FROM TRUSS HER'S LAYOUT

Top shord 2x4 SP #2 Bot