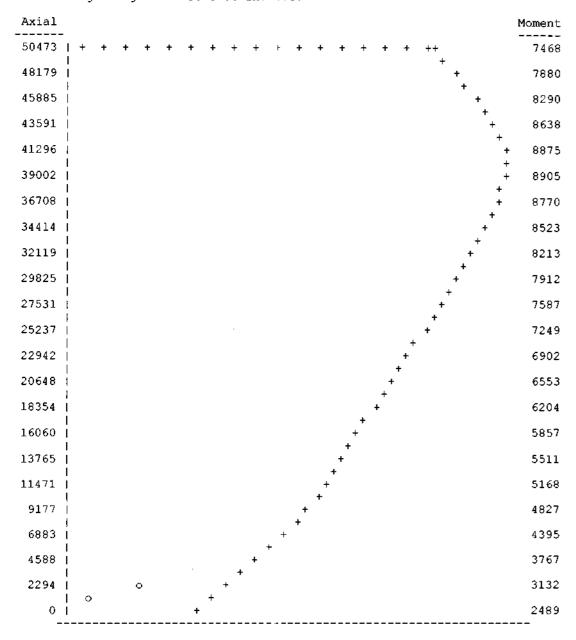

| 10 + 2<br>10 +                          | 2349 |
| 0     | + 1                                     | 1867 |

NOTES: Axial Load = Lb, Moment = ft-lb + = Moment Capacity o = Applied Moment

> Positive moment is defined as moment which causes compression on the outside face of wall.

Project : Addition to residence 

Location: 1404 Jackson St., Hollywood, F1 By: Rob't Ishman arch. 

TIME: 08:46 AM Page: 6

DATE: 01-06-2008

#### MASONRY WALL INTERACTION DIAGRAM: (WIND / SEISMIC LOADS)

Effective Wall Height = 17.34 ft. Solid Masonry Area, Ae = 138.00 in^2 Actual Wall Thickness = 7.63 in. All. Axial Stress, Fa = 365.75 psi. Depth to c.g. Steel = 3.81 in. All. Bending Stress, Fb = 666.67 psi. Design Width = 48.00 in. All. Steel Stress, Fs = 32.00 ksi. Reinforcing Design = #5 @ 56 in. >.c.



NOTES: Axial Load = Lb, Moment = ft~lb + = Moment Capacity o = Applied Moment

> Positive moment is defined as moment which causes compression on the outside face of wall.

#### Masonry Wall: MASONRY WALL ANALYSIS AND DESIGN

Project : Addition to residence

Location: 1404 Jackson St., Hollywood, Fl By: Rob't Ishman arch.

TIME: 08:46 AM

DATE: 01-06-2008

#### DETAILED RESULTS FOR MAIN WALL:

LOAD COMBINATION : 1\*DL+1\*LL

REBAR DESIGN: #5 0 56 in. o.c.

FURNISHED AREA OF STEEL: 0.266 in^2 / 48.00 in. MINIMUM AREA OF STEEL: 0.256 in^2 / 48.00 in.

| No. | Dist From<br>Bot (ft) | Mom.<br>(ft-1b) | Axial<br>(lbs) | Shear<br>(1bs) |  |
|-----|-----------------------|-----------------|----------------|----------------|--|
| 0   | 8.67                  | 0.0             | 840.0          | 0