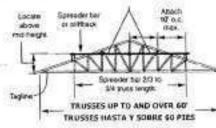

sperificar tel localisaciones de los amostres permanentes en los mientores individuales en comunestin. Ven la hoja (gagines) BCSI-B1 para los arriostres permanentes y refuertos de los menoros secundanos (veds) para mayor información. El resto de arricutres peresienteses son la responsabilidad del Desmaker del ballion.



HAND ERE ITON - LEVANTA- ENTO A MARIO Muss, sport at quarter partia. Gevalde de les courtes DE Tranto Ro trusses de 30 Trusses up to 10'

Trusses hanta 30 pie

piet a merca.

#### HOISTING - LEVANTAMIENTO

Hold each truss in position with the erection equipment until temporary bracing is installed an truss is fastered to the dearing points

Sosteriga cada trucs en posición con la grue hanta que « Inventre temporal este instalado y e thuss asegurado en los soggines-









A The consequences of improper handless, installing and bracing may be a collegise of the structure, or worse, serious personal injury or death.

B resultado de un rivinejo, instillación y arcostro inadecuados, puede ser la calda de la instructura d aun pear, muertos o heridos.



#### Banding and truss places have sharp edges. Wear from when hundling and safety glasses when cutting banding

firmodoues y placas de evisal benen bordes alliados. Use guarries y arrites protectores cuando corte los empeques.





#### HANDLING — MANEJO

than If all defects: tion for every 10" of scan.

No pernysa mas the 3 purpodays dependeo por cade 10 plies de tramo.



oblique autolido especial an dies ventosos o cerca de cables electricos o de aeropuertos.





Great banding prior to moving bundles

Revi