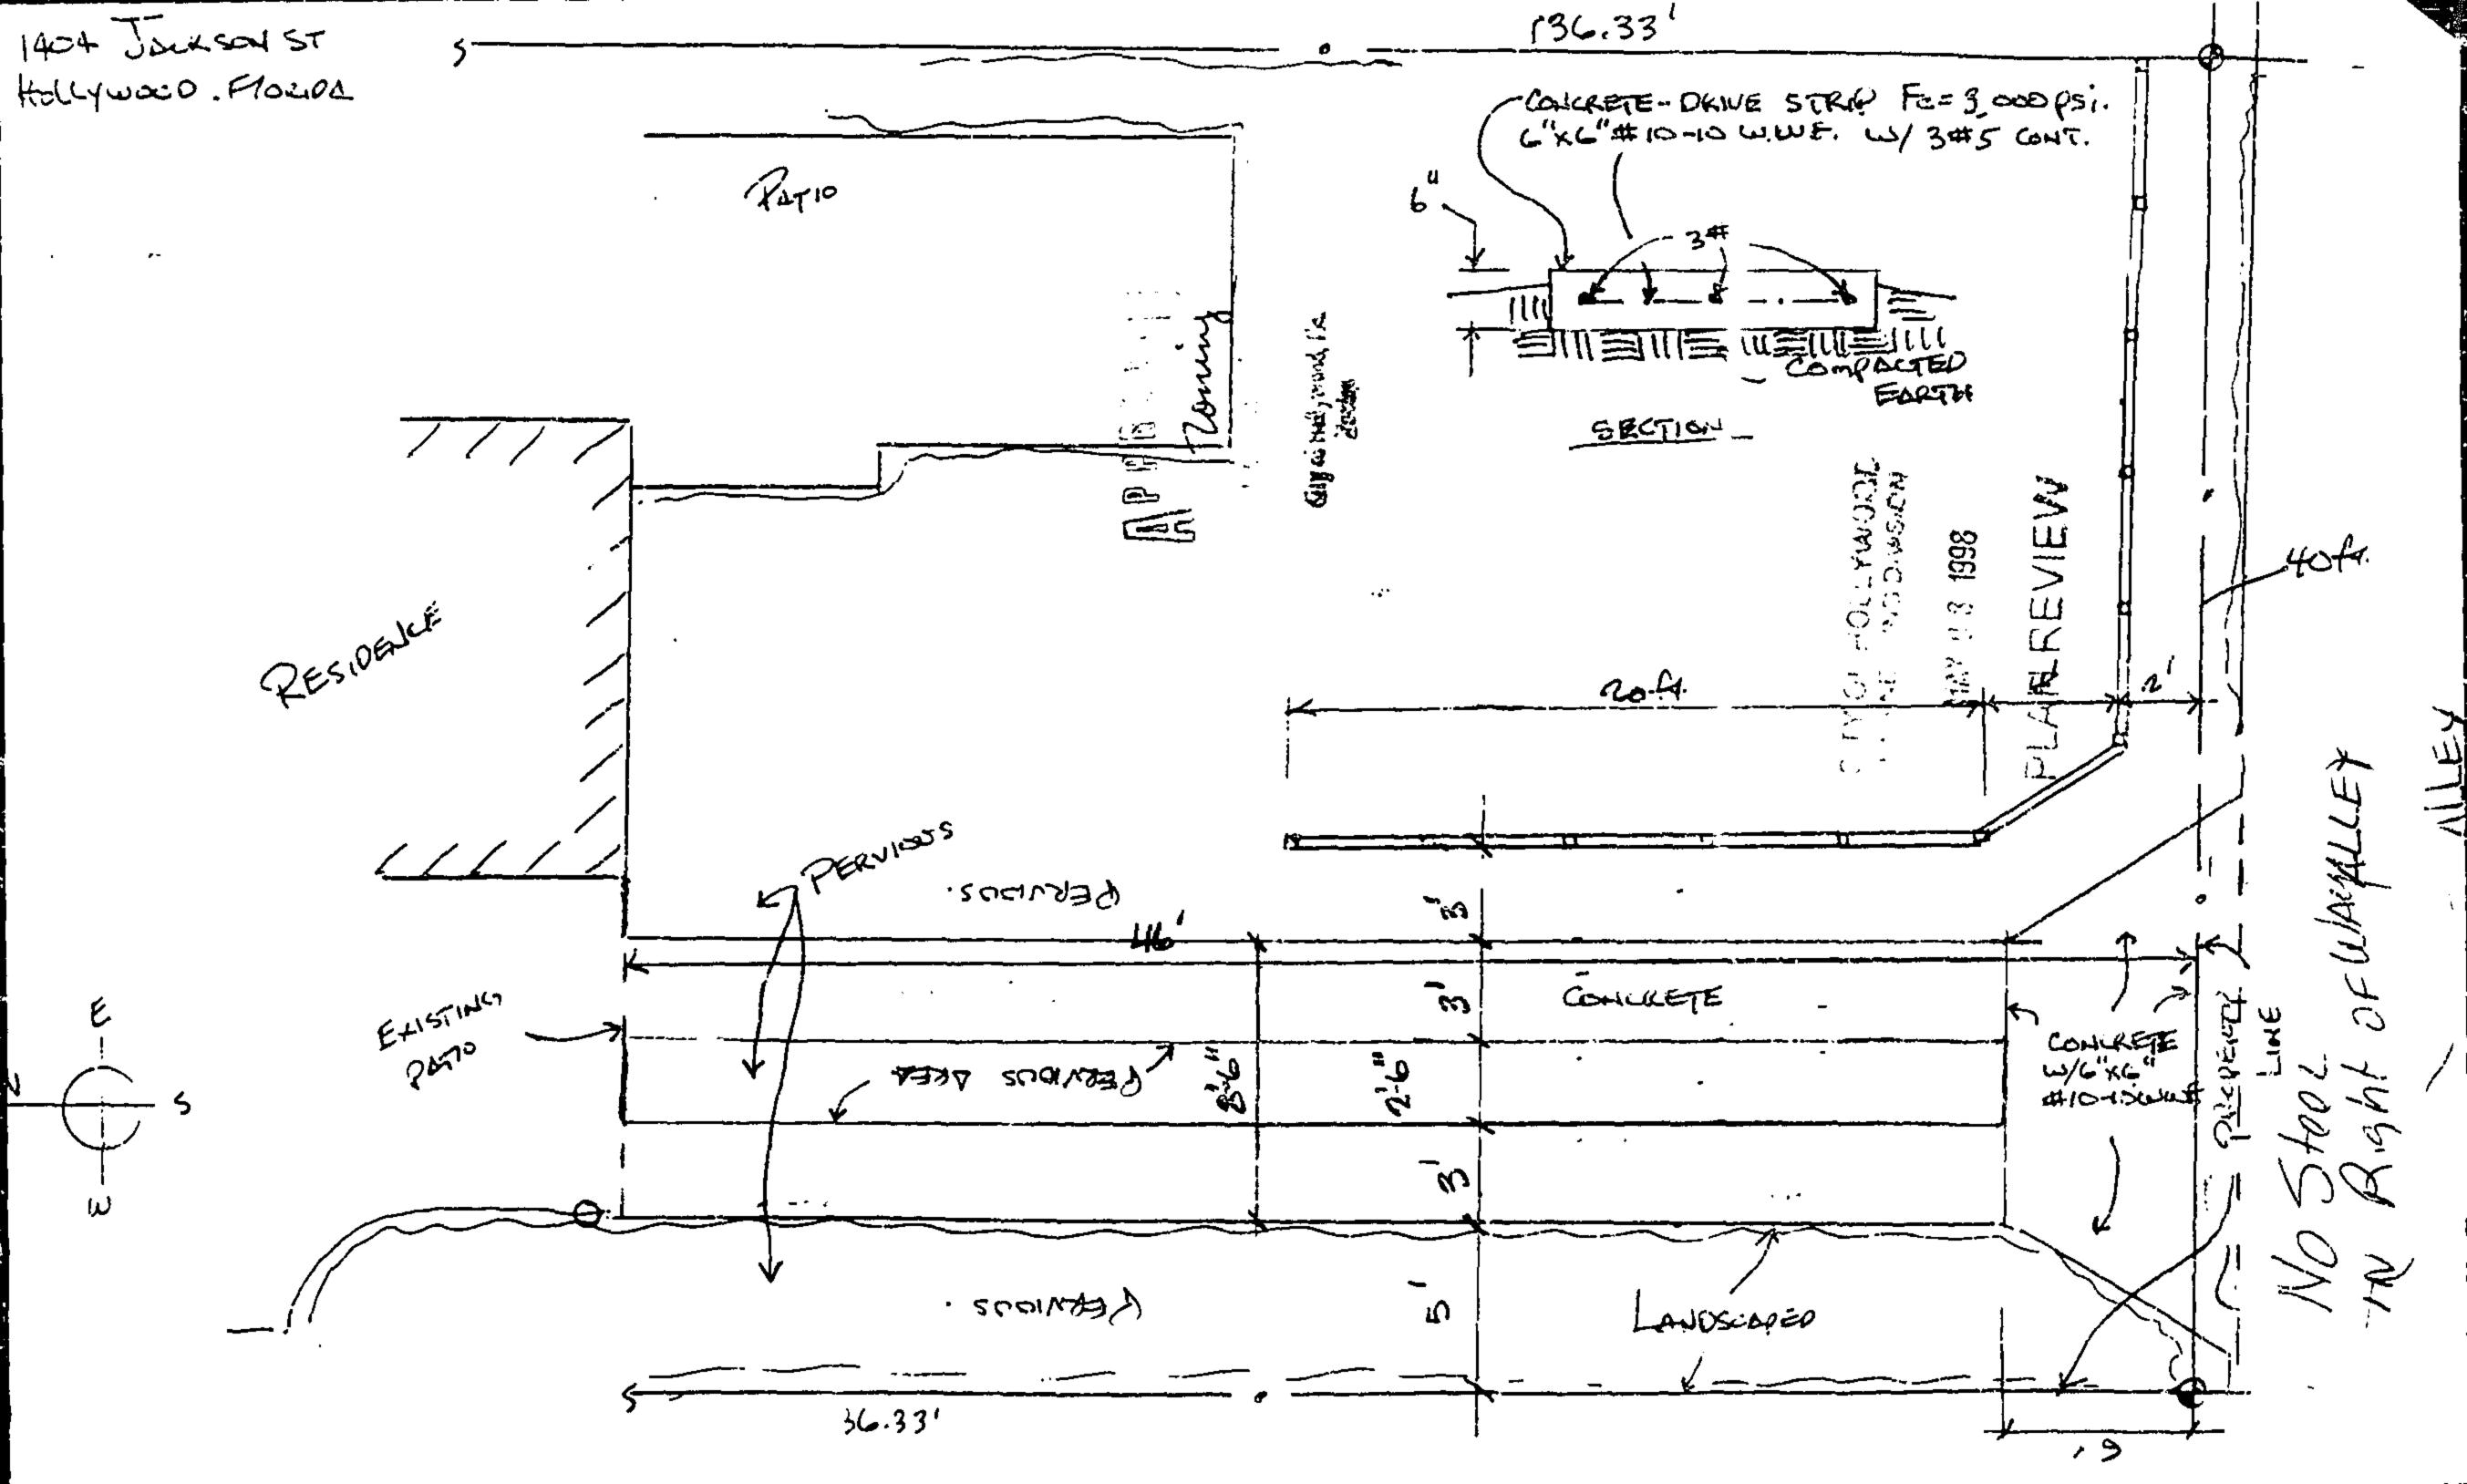

>514215026660« ACTION »UP« IN, UP, BY

PROPERTY OWNER KONDOLF, MATHIAS

PROPERTY/MAILING ADDRESS

1404« »JACKSON

« »ST« »

1404 JACKSON ST

VIOLATION DESCRIPTION«

HOLLYWOOD FL 33020-5242

VIOLATION DATE WORK DESCRIPTION REPORTED BY

ABATED BY

PERMIT # USER COMMENT CONTRACTOR NAME

C of C #

**>>** 

1. 09/24/97 WORK COMMENCED W/O PERMIT

MVH **>000000** 

»OWNER

ALTERATIONS - EXTERIOR

~

CB #97-28828 1404 JACKSON ST

»PROPERTY OWNER

K

01/20/98 EXPIRED PERMIT-NEW PERMIT REQD B9606066 DECK - WITH ROOF STRUCTURE

020698«

»OWNER

SYSTEM CREATED VIOLATION- EXPIRED PERMIT »PROPERTY OWNER

01/20/98 EXPIRED PERMIT-NEW PERMIT REQD

EXP

»VHPD«

B9606069 PAVING

020698«

»OWNER

SYSTEM CREATED VIOLATION- EXPIRED PERMIT »PROPERTY OWNER

XMT:»•«

END OF VIOLATIONS FOR THIS PARCEL

44069









sh control of the same was not also have been a substituted by the same of the