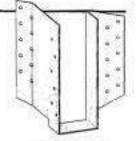

| HSUR/L210-2 | (20) 16d                                | (6) 16d x 2-1/2           |

1) 10d x 1-1/2 nails are 9 gauge (0.148" diameter) by 1-1/2" long.
 2) 16d x 2-1/2 nails are 8 gauge (0.162" diameter) by 2-1/2" long.

Codes: NER 478 ICBO 5684 L.A. City RR 25283 Dade County, FL 01-0327.04



SKHH210R-2 SKH similar



### SNP3 Skewed Nail Plate

| USP       |          | Fastener Schedule |
|-----------|----------|-------------------|
| Stock No. | Ref. No. | Each End          |
| SNP3      |          | (6) 8d            |

Codes: ICBO 5764 SBCCI 2042 BOCA 99-62

Bend angle only once







# Hip/Jack Connectors

# HHC, HJC, HJHC, & HTHJ series



|           |          | Fast     | ener Sched | lule <sup>†</sup> |
|-----------|----------|----------|------------|-------------------|
| USP       |          | Carrying | Carried    | Member            |
| Stock No. | Ref. No. | Member   | per Hip    | per Jack          |
| HJC26     | 44       | (16) 16d | (5) 10d    | (7) 10d           |
| HJC2B     | 44       | (20) 16d | (6) 10d    | (8) 10d           |
| HTHJ24-18 | +