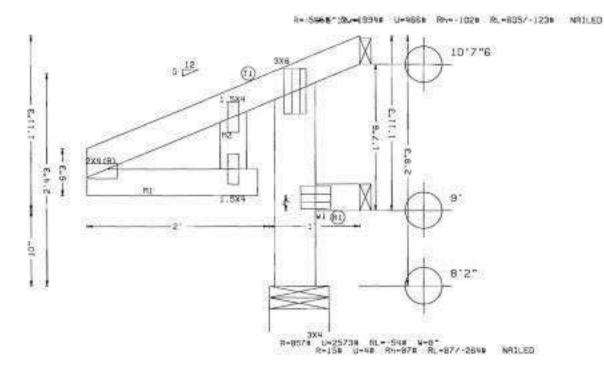

ahard aheaked for 10.00 per non-concurrent live load.

Deflection meets L/240 live and L/180 total load.

Calculated vertical deflection is 0.00" due to live load at x = 0.3-8 and 0.00" due to total load at x = 0.3-8, L/240 live and L/180 total load.

Negative reaction(s) of -565# MAX. (See below) from a non-wind load case requires upliff cannection.

140 Mph wind, 15.00 ft mean hgt, ASCE 7-02, CLOSED bldg, Located anywhere in roof, CAT II, EXP C, wind TC DL-5.0 psf, wind BC DL-5.0 psf, Iw=1.00 GCp:[+/-1=0.18

Component and aladding wind pressures considered for uplift reactions.

Coloutated vertical deflection is 0.00" due to live load and 0.00" due to total load at X = 0-3-8.

\*\*\*\*\* BERRING ANALOG HODIFIED! \*\*\*\*\*

All wind load cases on this trues have a 1,33 duration factor.





TAG = T12 PLT. TYP. - WAVE

DESIGN CRET-FREZOOWNIEZ/TPT-2002 FT/RT-26F039 /16101

OTY = 2 TOTAL = 2

REV. 8.07.00.1218. SEALE -0.9676 30. Opsf REF TC LL TC DL 15.0psf DATE 04-02-2009 Partie M. Shastonia, P.E., INC. SMARIET M. SHASKAM, P.E., INC. 1909 NO 112 PMT. 1904 PMT NO. 113 300'1 1904 PMT NO. 1800'51 & 19504 10.Opsf BC OL DRVG 0.Opsf BC LL JA 55. Dosf law EN. 1 TOT.LO. 1.33 JOB #: 20090173 DUR FAC SPACING 24.07 JACK

TYPE

Corton Designed Trees Co. 717 S.W. 12th Avenue. Prompiero Basch, Pt. 33069 Phone, 954, 785-8800 Fax: 954-795-9604

Top chord 2x4 SP #2 Bot shord 2x4 SP #2

19D mph wind, 15.00 ft mean hgt, ASCE 7-02, CLOSED bidg, Located anywhere in reaf, CAT 11, EXP C, wind TC DL=5.0 psf, wind BC DL=5.0 psf. I=1.00 SCp1(+/-)=0.18

Component and aladding wind pressures considere