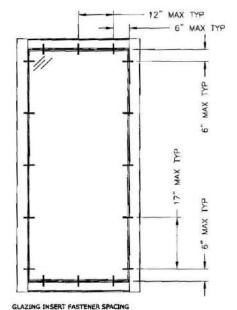

1. Notice of Acceptance No. **01-0205.02** issued to "Solutia Inc." for "SaflexIIG PVB Interlayer for Laminated Glass" dated 05/17/01, expiring on 05/21/06.

#### F. STATEMENTS

1. Statement letter of code compliance and no financial interest, dated 09/06/05, signed and sealed by Frank L. Bennardo, P.E.

#### G. STATEMENTS

- 1. Letter from consultant, dated 12/06/05, stating that the product is in compliance with the Florida Building Code (FBC).
- 2. Notice of Acceptance No. 04-0122.17, issued to TRACO Windows & Doors, for their "Series Doral Outswing Patio Door (L.M.I.)", approved on 04/22/04 and expiring on 04/22/09.

Herminio F. Gonzalez, P.E.
Director, Building Code Compliance Office

NOA No 05-1003.09 Expiration Date: April 22, 2009 Approval Date: January 26, 2006























SEALANTS: ALL FRAME AND LEAF CORNERS, INSTALLATION SCREWS AT SILL AND JAMBS AND BOTTOM GLAZING BEAD SHALL BE SEALED WITH SCHEE MOREHEAD 5504 SEALANT.

HINGES: 4" LONG ALUM. BUTT HINGES WITH .312 DIA X 2-1/2" ALUM PIN, BRASS SPACER AND NYLON CAPS AT 3 1/2" FROM TOP & BOTTOM AND AT MIDSPAN

LOCKS: STANDARD STEEL THROW BOLT LOCK, KEY OPERATED ON EXTERIOR AND THUMB TURN ON INTERIOR 39 1/2" FROM BOTTOM AT ACTIVE LEAF LOCK STILE

CONVENTIONAL LOCKSET WITH LEVER TYPE OPERATOR HANDLE AT ACTIVE LEAF LOCK STILE NEAR MIDSPAN

STANDARD FLUSH BOLTS, MANUALLY OPERATED AT TOP AND BOTTOM OF EACH ACTIVE AND INACTIVE LEAF



04-113-001B PAGE SCALE: DESCRIPTION:

FRANK L. BENNARDO, P.E., INC. CONSULTING ENGINEERS 4441 NORTH DIXIE HIGHWAY BOCA RATON, FL 33431





## **Project Summary** Entire House PREPA