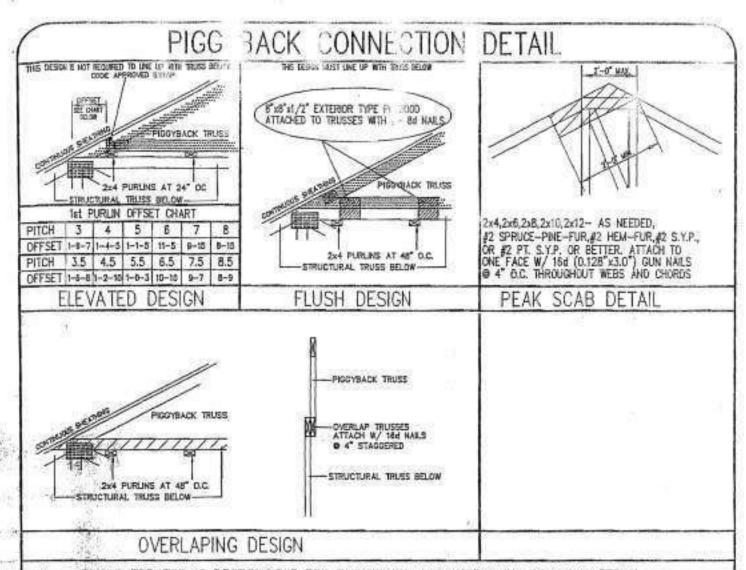

BOTTOM CHORD DEAD LOAD 10 PSF

55 PSF

TOTAL LOAD

Biotrio A. Shashosa, P.E. BALISTOP A. SHASHODA, P.E.BIG. 1000 HW 112 Avenue Const Savings, Pt. 33071 (80-1)-753-1869 Litteres Nov.E50251 & 16364

## OFFSET EARING JOINT





THIS BRG CONDITION IS STRUCTURALLY SOUND WHEN DIMENSION "A" DOES NOT EXCEED THE DEPTH OF THE BOTTOM CHORD



2501 South Andrews Avenue Fort Lauderdale, FL. 33316 954-786-8800 954-786-8804 (fax)

#### DESIGN CRITERIA

TOP CHORD: 2x4 No. 20 195P BOT CHORD: 2x4 No. 3D 195P VERTICALS: 2x4 No. 3 195P

ALLOUED STREES NOREASE, 135

TOP CHORD LIME LOAD 50 FGF TOP CHORD DEAD LOAD 15 FGF BOTTOM CHORD DEAD LOAD 10 FSF

TOTAL LOAD

55 POF

Biomis A. Shashara, P.E. BAISMEE A. SHASHOOA, P.E., INC. 1005 NW 112 Avenue Gest Sprog. F. 30071 (254) 753-1085 License Nos. EB0251 & 10554





- TRUSS ERECTOR IS RESPONSIBLE FOR FURNISHING AND INSTALLING BRACE MATERIAL.
- BUILDER MUST PROVIDE TOP CHORD PURLINS AT 24" ON CENTER TO REPLACE PLYWOOD SHEATHING DIAPHRAM MISSING BETWEEN PIGGYBACK AND SUPPORTING TRUSS.
- THIS DESIGN IS VALID FOR WIND SPEEDS UP TO 146 MPH, A SHAPE FACTOR UP TO 1.1, AND A MEAN HEIGHT UP TO 30'-0"
- THIS DETAIL IS FOR BRACING INFORMATION ONLY. SEE ENGINEERING DRAWING FOR ACTUAL SHAPES, PITCHES, OVERHANGS, HEEL CONDITIONS, AND PLATING INFORMATION.
- ATTACH PURLINS TO STRUCTURAL TRUSS WITH 2 16d NAILS AT EACH INTERSECTION. BRACE VERTICALS LONGER THAN 48" WITH 1x4's AT HALF POINTS CONNECTED WITH 2 10d NAILS AT EACH INTERSECTION. LATERAL BRACING MUST BE ANCHORED AT ENDS.
- 6. THIS DESIGN SHOWS ONLY REQUIRED BRACING FOR INDIVIDUAL PIGGYBACK. FOR PERMANENT AND