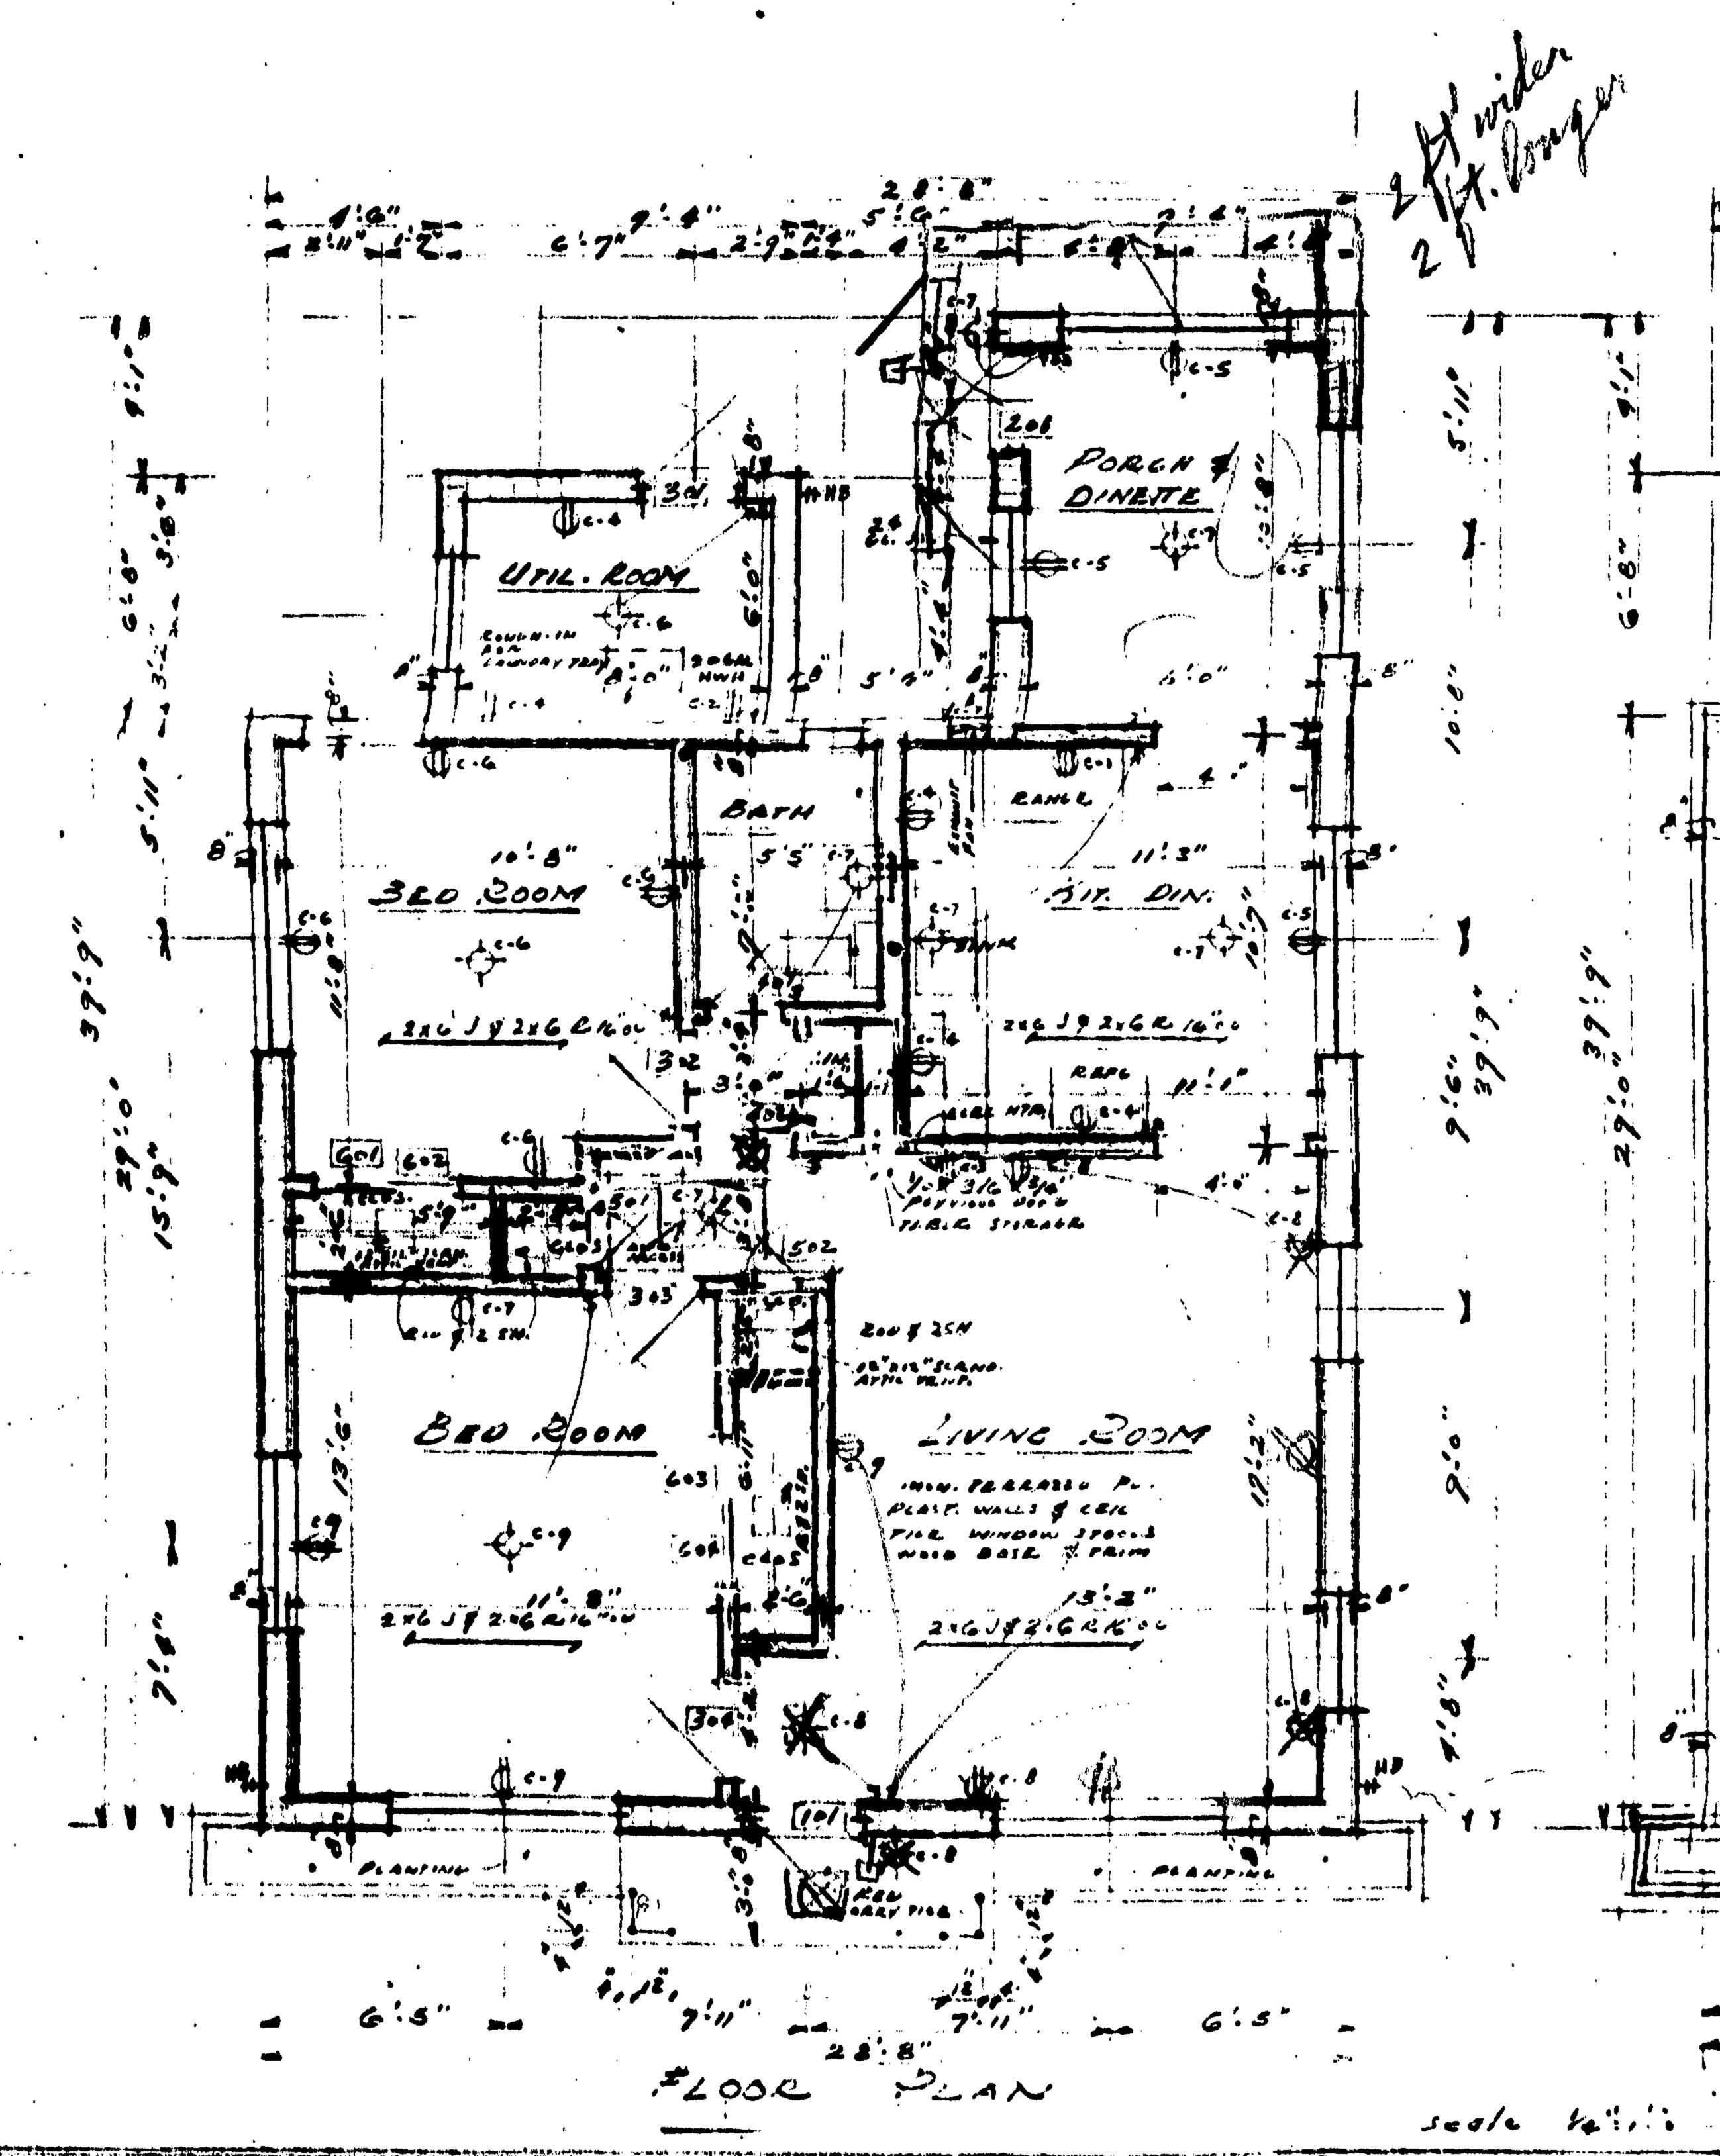

|

.



MAIN SERVICE 3 NO 4 OVER NEW TO CHEST THE TOTAL TO CHEST THE PROPERTY.

CIR NO. 2 - 2 NO. 10 WIRES.

CIR NOS. 2, 4, 5 - 2 NO 18 WIRES.

Door Senera

2 500 1/2 1/0 x 1/0"

in in

CIA NOS 6, 7 8,9 - 2 NO. 15 WIELS





William V # "colve | See # 6x6.10+10 2111. PARECE AGO FOUNDATION seale beilio





Beesles trues. Scolety"...



90 % SCOPE SURPACED MELT MOP 30 % PELT PROPERLY FIN TAGE 186 SNEATHING

JOE CARO

| The Co               |             |           | 308                                                                  | ADDATS | \$      |                |           |       |              |                          |
|----------------------|-------------|-----------|----------------------------------------------------------------------|--------|---------|----------------|-----------|-------|--------------|--------------------------|
|                      | GREGG:      | HORTON    |                                                                      | 404    | Jacks   | m St.          | ***