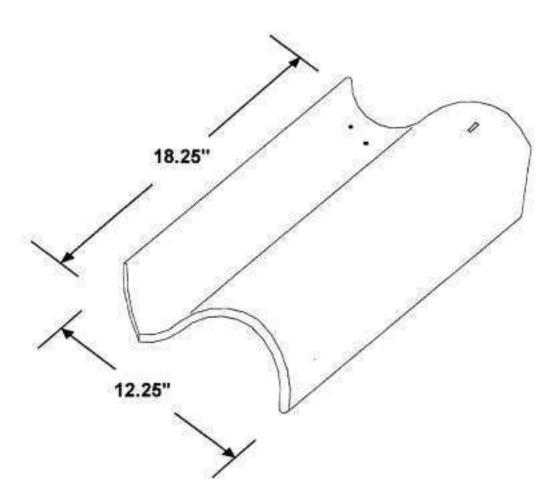

No.: 06-1213.04 Expiration Date: 04/13/11 Approval Date: 09/18/08 Page 5 of 9

#### 5. LABELING

5.1 All tiles shall bear the imprint or identifiable marking of the manufacturer's name or logo as detailed below, or following statement: "Miami-Dade County Product Control Approved".

## TRINIDAD UST

LABEL FOR REAL 'S' CLAY TILE (LOCATED ON THE UNDERSIDE OF TILE)

#### 6. BUILDING PERMIT REQUIREMENTS

- 6.1 Application for building permit shall be accompanied by copies of the following:
  - 6.1.1 This Notice of Acceptance.
  - 6.1.2 Any other documents required by the Building Official or applicable building code in order to properly evaluate the installation of this system.





NOA No.: 06-1213.04 Expiration Date: 04/13/11 Approval Date: 09/18/08 Page 6 of 9

## PROFILE DRAWING DETAIL A



REAL 'S' CLAY TILE





NOA No.: 06-1213.04 Expiration Date: 04/13/11 Approval Date: 09/18/08 Page 7 of 9

## DETAIL B



FAUX STARTER SYSTEM WITH BARREL PAN AND CAP TILE



VIII. #

NOA No.: 06-1213.04 Expiration Date: 04/13/11 Approval Date: 09/18/08 Page 8 of 9





FAUX STARTER SYSTEM WITH BOOSTER TILE(S) AND BARREL PAN AND CAP TILE



MULTIPLE BOOSTER TILE STARTER DETAIL

END OF THIS ACCEPTANCE



NOA No.: 06-1213.04 Expiration Date: 04/13/11 Approval Date: 09/18/08 Page 9 of 9



## **ENGINEERING & TESTING, INC.**

Phone: (866) 781-6889 • Fax: (866) 784-8550 www.floridaengineeringandtesting.com 250 S.W. 13th Avenue Pompano Beach, FL 33069

March 24, 2010

Job Order No.: 10-871HJ Permit No.: B09-102851

Ed Hobel Roofing 2121 N.W. 45<sup>th</sup> Avenue Coconut Creek, Florida 33066