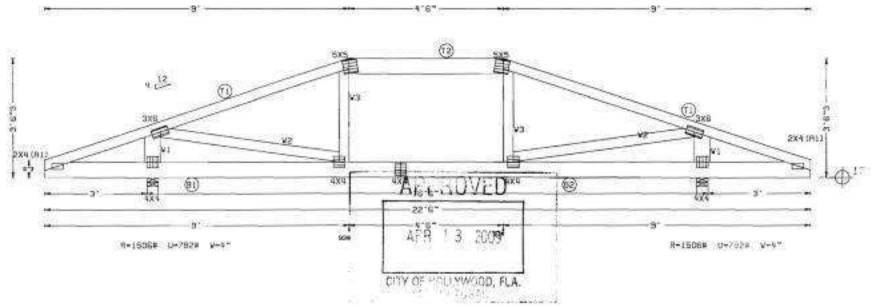

and 0-0-0 overhang. Right side jooks have 9-0-0 setbook with 3-0-0 cont and 0-0-0 overhang.

Deflection meets L/240 live and L/180 total load.

All wind load cases on this truss have a 1.33 duration Factor.

140 mph wind, 19.02 ft mean hat, ASCE 7-D2, CLOSED bidg, Located anywhere in roof, CRT [I, EXP C, wind TC DL=5.0 psf, wind BC DL=5.0 psf. lu=1.00 GCpi (+/-)+D.18

Wind reactions based on MWERS pressures.

#1 hip supports 9:0:0 jooks W/2 panel TC and no end vert.

Colsulated vertical deflection is 0.03° due to live load and 0.06° due to total load at  $X = 8.8 \cdot 8$ .

Calculated vertical deflection is  $0.03^{\circ}$  due to live load at X = 8-8-8 due to total load at X = 8-8-8, L/240 live of L/180 total load.

Uplifts based on a building width of 12.82 ft and a length of 0.00 ft.



REV. 8.07.00.1218.9CALE = 0.3595 IRG = I13DTY= 2 TOTAL= 2 PLT, TYP - WAVE DESTRA CR3T+F50200H4NHZ/TF1+2002, FT/FT+20X (DA) / (B 00) 30. Opsf REF TC LL 15. Opsf TO DE DATE 04-02-2009 TOTAL A. SHENOOD, "FE., IN HADEN LEADING TO 33071 1551 V. STANDER T. 33071 1551 753-166 10040 HOLLEGES & 10004 10.0psf BC DL DRVC C. Cosf Coston Beelgard Tenes Ca. JA. BC LL 777 S.W. 120 Average 55. Dosf TOT.LO. 0/A LEN, 220600 Pompeno Beach, FL 32063 Phone: 554-786-8800 1.33 JOB #: 20090173 Fax 954.785.8404 DUR. FAC. HIPS SPACING 24.0"

Top chord 2x4 SP #2 Bot shord 2x4 SP #2 Vebs 2x6 SP #2 Dense

Bottom shand checked for 10,00 psf non-concurrent live load.

Deflection meets L/240 live and L/180 total load.

Calculated vertical deflection is  $0.21^{\circ}$  due to live load at X = 0.0-D and  $0.35^{\circ}$