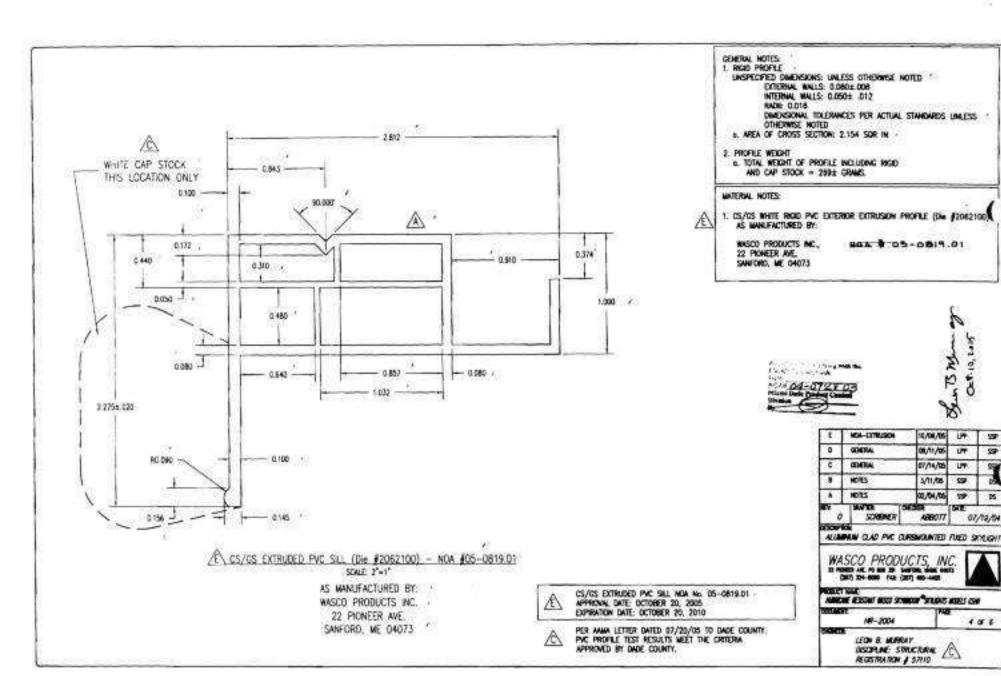

RED, THE THICKNESS OF EACH COMPONENT WAST BY ADDITED TO MAINTAIN THE 4" DISTANCE

> 3) FASTENERS SUPPLIED BY INSTALLER MUST / BE CAPABLE OF WITHSTANDING ALL LOADS IMPOSED ON THEM AND BE COMPATIBLE WITH ALUMBRAY AND ALL ROOFING MATERIALS.

|     | SORBNER           | ASSOTT   | 07    | /19/54 |
|-----|-------------------|----------|-------|--------|
|     | GREAT ISSUE       | 02/04/05 | 235   | . 05   |
|     | NO CHANCE THE SHI | 83/11/96 | 237   | D      |
| ¢   | COURSE            | 27/14/06 | UT    | 25P    |
| 9   | COENL             | 08/11/86 | UPP . | 229    |
| 9.0 | HOA CYPIUSION     | 10/06/05 | LPP   | 25     |

WASCO PRODUCTS, INC. TO PROPER USE NO AGE 201 SHAFTER WHILE !

MARINE RESERVE AND STREET STREET, MINES CHE

NR-2004

15 6

LEON & WHEAT DESCRIPCE STRUCTURAL A













Sen B ben or Oct 10,2005

#### NOTES:

1. UNLESS OTHERWISE SPECIFIED: STANDARD ALUM. ASSOC. TOLERANCES APPLY BREAK SHARP CORNERS R. 015 MAX. UNSPECIPIED RADII = .015 ,



| 0 | 53P             | Offic                     | XIX.      | 1/2 | 1/05 |
|---|-----------------|---------------------------|-----------|-----|------|
| ٨ | DEN             |                           | 00,/04/05 | 129 | 0€D0 |
|   | IN DIME NO SIT. | #0 DHARE MS SHT. 65/11/81 | 85/11/95  | 27  | 25   |
| C | ROOM            | 07/14/06                  | 199       | 276 |      |
| Þ | ZHOUL           | 36/11/25                  | (34       | 359 |      |
| £ | RHENA           | 10/06/15                  | 199       | 139 |      |

ALIMMAN CLAD PUT CLASS MOUNTED FIXED SCHOOLS

WASCO PRODUCTS, INC. IN PROBLEM AND THE