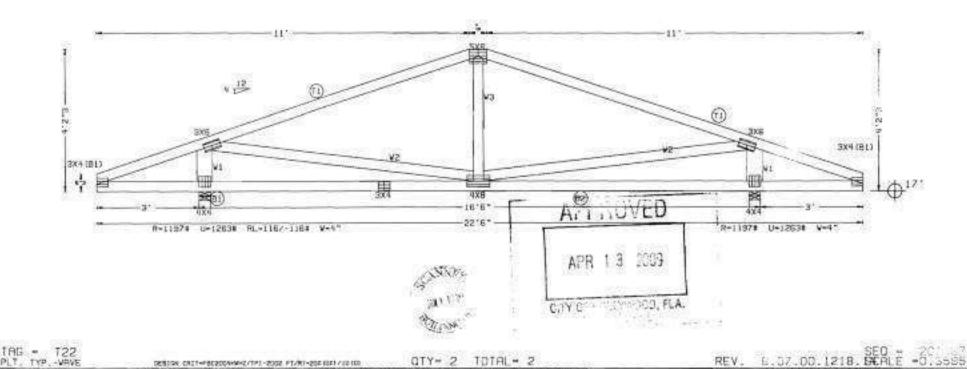

0/A LEN, 1 JOB #: 20090173 TYPE JACK |

Top chard 2x4 SP #2 Bot chard 2x4 SP #2 Webs 2x4 SP #3 IVL 2x6 SP #2 Dense:

Bottom ahard checked for 10.00 psf non-concurrent live load.

Deflection weets L/240 live and L/180 total load.

Calculated vertical deflection is -0.017 due to live load at X=0.0.0 and -0.02" due to total load at X=0.0.0. L/240 live and L/180 total load.

14D aph wind, 19.35 ft mean hgt, ASCE 7-02, CLC:30 bidg, Located anywher cof. CAT 11, EXP C, wind TC GL=5.0 pef, wind BC GL=5.0 pef. [w=1:00 GCp)[t+/-]=0.18

Component and pladding wind pressures considered for upliff received

Calculated vertical deflection is  $0.07^\circ$  due to live load and  $0.13^\circ$  due to total load at  $X = 7 \cdot 1 \cdot 0$ .

All wind load cases on this trues have a 1.33 duration factor.



PLT, TYP, - VAVE

Carton Resigned Trees Co. 777 S.W. 128: Avenue

Phone 954-786 (1990)

Fee: 954,735,5694

Portpano Beach, FL 33088

QTY= 2 TOTAL= 2 DEBTISK: CRETHFEEZODWWWZ/TPI-ZOSZ FT/RT-ZOS HIST/HOUR

DITY 2 TOTAL 2 CONTROL OF TAXING BUT TO SERVICE OF THE PRESIDENT OF THE SERVICE O

Horris M. Stosfoud, P.E., Heisinge M. Senschul, P.S., 1939 W. 19 Aug. COMM. SPRINGS, FL. 33071 03547 753-1389 LICENSE Mon. 255251 & 18564

TC LL 30.0psf REF 15. Opsf TO DL DATE 04-02-2009 10.0psf BC DL DRWG 0.Opsf BC LL JF 55.Opsf O/A LEN. 220600 TOT.LD. 1.33 JOB #: 20090173 DUR FAC. SPACING 24.D" SPEC

Top ahord 2x4 SP #2 :T2 2x6 SP #2 Dense: Bot ahord 2x6 SP #2 Dense Webs 2x4 SP #3 :V1 2x6 SP #2 Dense:

In lieu of structural panels use purlims to brace all flot TC 9 24" DC.

Left side jooks have 9-0-0 se