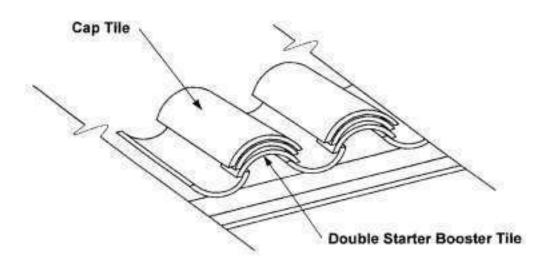

THE UNDERSIDE OF TILE)

#### 6. BUILDING PERMIT REQUIREMENTS

- 6.1 Application for building permit shall be accompanied by copies of the following:
  - 6.1.1 This Notice of Acceptance.
  - 6.1.2 Any other documents required by the Building Official or applicable building code in order to properly evaluate the installation of this system.





NOA No.: 06-1213.04 Expiration Date: 04/13/11 Approval Date: 09/18/08 Page 6 of 9

## PROFILE DRAWING DETAIL A



REAL 'S' CLAY TILE





NOA No.: 06-1213.04 Expiration Date: 04/13/11 Approval Date: 09/18/08 Page 7 of 9

## DETAIL B



FAUX STARTER SYSTEM WITH BARREL PAN AND CAP TILE



VIII. #

NOA No.: 06-1213.04 Expiration Date: 04/13/11 Approval Date: 09/18/08 Page 8 of 9





FAUX STARTER SYSTEM WITH BOOSTER TILE(S) AND BARREL PAN AND CAP TILE



MULTIPLE BOOSTER TILE STARTER DETAIL

END OF THIS ACCEPTANCE



NOA No.: 06-1213.04 Expiration Date: 04/13/11 Approval Date: 09/18/08 Page 9 of 9



## **ENGINEERING & TESTING, INC.**

Phone: (866) 781-6889 • Fax: (866) 784-8550 www.floridaengineeringandtesting.com 250 S.W. 13th Avenue Pompano Beach, FL 33069

March 24, 2010

Job Order No.: 10-871HJ Permit No.: B09-102851

Ed Hobel Roofing 2121 N.W. 45<sup>th</sup> Avenue Coconut Creek, Florida 33066

RE: TAS-106 TILE UPLIFT TESTS

Proposed Roof 1404 Jackson Street Hollywood, Florida



#### Dear Sir or Madam:

In accordance with your authorization, Florida Engineering & Testing Inc., has performed Tile Uplift Testing in compliance with Testing Application Standards **TAS-106** and the Florida Building Code High Velocity Hurricane Zone o