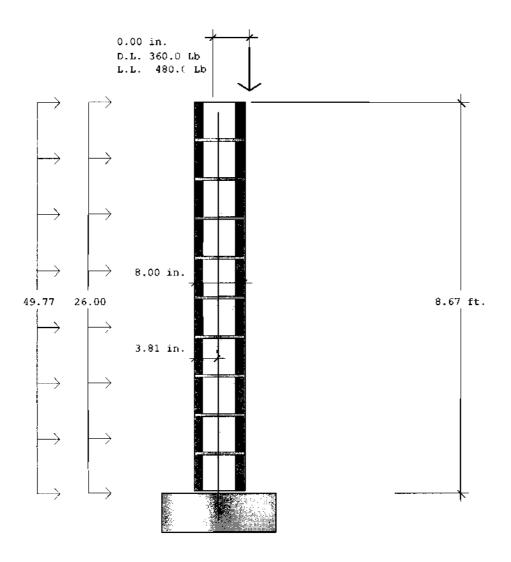

= 500.00 psi. Allowable Shear Stress, Fv = 38.73 psi. Allowable Tension: No Grout, Ft = 25.00 psi. Solid Grout, Ft = 68.00 psi.

Modulus of Elasticity, Em = 1,350 ksi. Modular Ratio, Es/Em = n = 21.48

Single Grouted Cell + Web Width = 8.00 in. Nominal Length of Masonry Unit = 16.00 in.
Block Face Shell Thickness = 1.25 in. Block Face Shell Thickness = 1.25 in.
Nominal Minus Actual Thickness = 0.38 in.

#### MATERIAL DATA:

Steel Yield Strength, Fy = 60.00 ksi.Allowable Steel Stress, Fs = 24.00 ksi.Modulus of Elasticity, Es = 29,000 ksi.

#### REINFORCED WALL DATA:

Minimum Steel Ratio, As/bt = 0.0007

.........

Project : Addition to residence

Location: 1404 Jackson St., Hollywood, Fl By: Rob't Ishman arch.

TIME: 08:46 AM Page: 3 DATE: 01-06-2008

GRAPHI : SUMMARY OF MASONRY WALL DATA



Masonry Wall: MASONRY WALL ANALYSIS AND DESTGN

Project : Addition to residence 

Location: 1404 Jackson St., Hollywood, Fl By: Rob't Ishman arch. 

TIME: 08:46 AM Page: 4

DATE: 01-06-2008

\*\*\*\*\*\*\*\*\* SUMMARY OF RESULTS FOR MAIN WALL \*\*\*\*\*\*\*\*\*\*\*

#### DESIGN LOADS:

------

Moment, Axial Load, Ms = -1,870.6 ft-lb / 48.00 in.Ps = 2,614.2 Lb / 48.00 in.

Load Combination  $= 1 \cdot DL + 1 \cdot WL$ Eccentricity at Moment, e = M/P = 8.59 in.

NOTE: Max. moment is located in Zone C, (e > 2d/3) Wall is cracked, steel is stressed in tension.

Max. Shear, Vs = 431.5 Lb / 48.00 in.

Load Combination  $= 1 \cdot DL + 1 \cdot WL$ 

#### ANALYSIS RESULTS:

= 48.00 in. Design Strip Width Actual Wall Thickness, t = 7.63 in. h' = 17.34 ft.Effective Height,

Seismic Force, (IBC 200