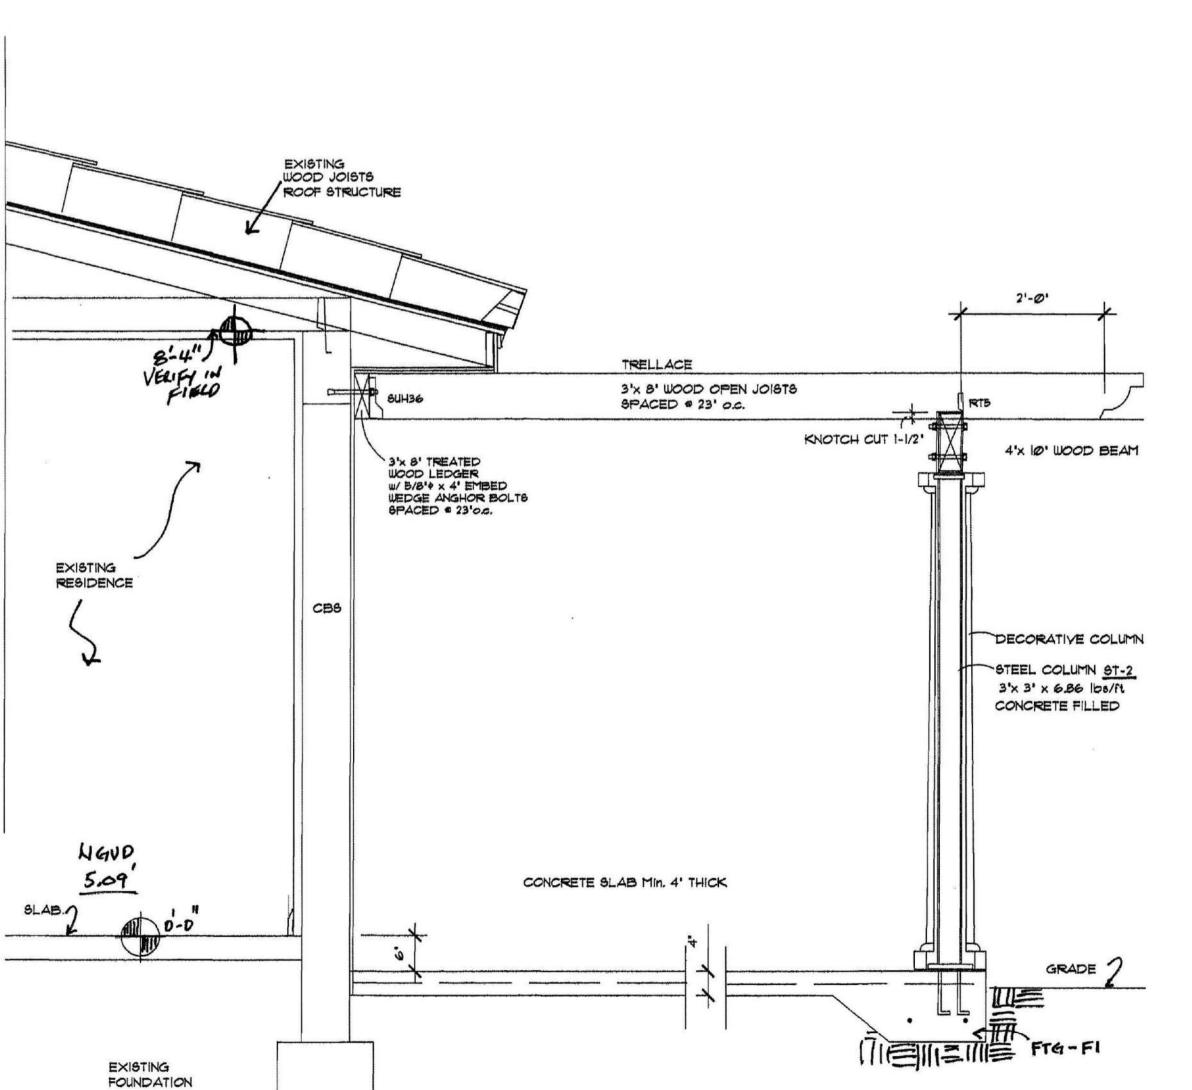

YENT 8-4") VERIFY IN FIELD 5/8' GYPSUM WALLBOARD on — 1'x 3' WOOD FURRING 3'-0' REMOVE SPACED # 16' O.C. MIN. R-5 INSULATION -OVERHANG 1/2" GYPSUM WALLBOARD on 1' x 2' TREATED WOOD FURRING SPACED # 24' o.c. NOV-1 2011 EXISTING RESIDENCE CBS STEEL COLUMN ST-1 3'x 3'x 880 lbs/ft ROBERT G. ISHMAN CONCRETE FILLED MARBLE SILL 8'x 8' CONCRETE SILL W/ 1 \* 5 CEMENT STUCCO on CONCRETE SLAB Min. 4' THICK W/ 6'x 6' 90-10 WWM on 8" MASONRY W/ 9gs LADDER TYPE JOINT REINF, CONTINOUS AT MASORY JOINT 6ml VISQUEEN VAPOR BARRIER on SPACED IG' VERTICAL ( EVERY OTHER MASONRY JOINT) TERMITE TREATED COMPACTED SOIL 5.09 NGUP \_\_\_\_ Min. 3/4" SLAB RECESS RECESS PLATE GRADE PROJECT No. 2709 6 o.c. UNDER COLUMN EXISTING FOUNDATION 5 \* 5 EACH WAY BOTTOM 3'-0'

SECTION S-1

80 3/4' = 1'- 0'

Date 1-14-08

SHEET



SECTION 5-2 sc 3/4' = 1'- 0'

#### **Permit Details**

| Process #: | Permit #: B0106608 | Master Permit: B0106608 |  |
|------------|--------------------|-------------------------|--|
|            | Statu              | s: Closed               |  |
|            | List All S         | <u>Subpermits</u>       |  |

#### Site Information

Address: 1404 JACKSON ST

Sub-division: HOLLYWOOD 1-21 B

Lot: 17 Block: 89

Folio#: 514215026660

Value: \$1,000.00

Sq Ft: 0

#### **Permit Information**

Application Type: FENCE-CHAIN LINK &/OR

WOOD

Job Name: KONDOLF Film Number: 0194616 Application Date: 00/00/00 Permit Date: 10/30/01

CO/CC Date:

Total Fees: \$35.35

#### Applicant / Contact Information

Name: CALANCIE AND COMPANY, INC.

Address: 14640 MUSTANG TR. FORT LAUDERDALE, FL

#### **Prope