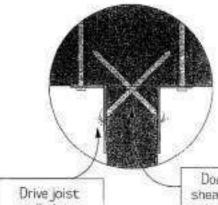

| (8) 16d                   |
|             | THDH28-2  | HGUS28-2  | (36) 16d           | (10) 16d                  |
|             | THDH210-2 | HGUS210-2 | (46) 16d           | (12) 16d                  |
| 4           | THDH26-3  | HGU\$26-3 | (20) 16d           | (8) 16d                   |
| 3 Ply       | THDH28-3  | HGUS28-3  | (36) 16d           | (10) 16d                  |
| September 1 | THDH210-3 | HGUS210-3 | (46) 16d           | (12) 16d                  |

 1) 16d sinkers (9 gauge x 3-1/4" long) may be used where 10d commons are specified.

10d x 1-1/2 nails are 9 gauge (0.148" diameter) by 1-1/2" long.

Codes: NER 478 NER 608 ICBO 5356 ICBO 5441 ICBO 5684 L.A. City RR 25283 L.A. City RR 25327 L.A. City RR 25361 Dade County, FL 01-0327.04



Typical JUS26 installation



Drive joist nails into header at 45°. Double shear nail design features fewer nails and faster installation





THDH26-2 Patents: #5,217,317

Some model designs may vary from illustration shown JUS28

Patents: #5,217,317

# Truss to Truss Connectors

# MSH29 Adjustable Strap Hanger

|           |          | Fa       | stener So            | :hedule <sup>1,2</sup> |
|-----------|----------|----------|----------------------|------------------------|
|           |          | Carrying | Member               | Carried                |
| USP       |          | He       | ader                 | Member                 |
| Stock No. | Rel. No. | Тор      | Face                 | Truss                  |
|           |          | N        | Nailing <sup>3</sup> |                        |
| LICE IN