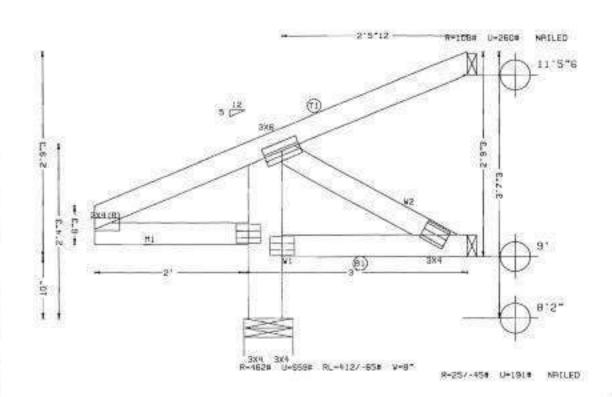

due to live load and 0.00° due to total load at X =  $1.5^{\circ}$ 3,

All wind load cases on this trues have a 1.33 duration Factor.

140 mph wind, 15.00 ft mean hgt, PSCE 7-02, CLOSED bidg, Located anywhere in roof, CRT II, EXP C, wind IC DL=5.0 pef, wind BC DL=5.0 pef. Tu=1.00 SCp:(+7-)=0.18

Component and cladding wind pressures considered for uplift relians.

Batton abond checked for 10.00 psf non-concurrent live load.

Deflection neets L/240 live and L/180 total load.

Marcia A. Steatowat P.C. MARCICE A. GARDAGIA, P.C., DVC 1950 Ma. 122, Mg. 1950 M. 122, Mg. 1950 Par. 1860 1850 Par. 1860 110000 Nos. 680251 & 18054

Calculated ventical deflection is  $-0.00^{\circ}$  due to live load at X = 2.6.24 and  $-0.00^{\circ}$  due to total load at X = 2.6.14, L/240 live and L/180 total in 3





TAG = T11 PLT. TYP. - WAVE

DESLOS OF 1-F5050044WKZ/TP1-2002-FT/RT-20010F1/10100

DTY= 4 TOTAL # 4

REV. 8.07.00.1218.90ALE -0.7905

Control Designed Trace Co. 777 S.W. 125h Avenue Portpano Beach, Ft. Sodets

Phone: 954.785,6850 Fee: 554, 270, 2804

DESIGN OFF-RESIDENCE SECURE EXTREME CARE IN PRESIDENCE, SHAPELING, SHIPPING, INSTRULING AND SHAPELING ASSETS AS SECURE EXTREME CARE IN PRESIDENCE SHAPELING, SHIPPING, INSTRULING AND SHAPELING, SHIPPING, INSTRULING SHOPE AS THE THREE SHIPPING, ASSETS AS THE THREE SHIPPING, ASSETS AS THE THREE SHIPPING CONTRACTORS, SOUND THREE SHIPPING CONTRACTORS, SOUND CHARLES AND SHIPPING CONTRACTORS, SHIPPIN

| TC LL    | 30.0psf | REF             |
|----------|---------|-----------------|
| TC DL    | 15.0psf | DATE 04-7       |
| BC DL    | 10.0psf | DR