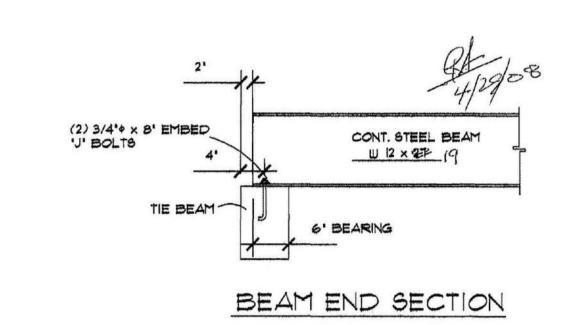

0d JOIST                      | 303                      | 1,115      |
| 3          | JU821Ø-2  | JOIST HANGER           | 18    | (8) 16d HEADER<br>(6) 16d JOIST                      | 1,212 • GIRDER           | 1,980      |
| (4)        | 5KH21ØL/R | JOIST HANGER<br>SKEWED | 16    | (14) 16d HEADER<br>(10) 10d x 1-1/2" JOIST           | 3Ø3                      | 1,035      |
| (\$)       | SUH36     | JOIST HANGER           | 16    | (8) 10d HEADER<br>(4) 10d x 1-1/2" JOIST             | 3Ø3                      | 605        |
| <b>(6)</b> | RT5       | ANCHOR                 | 18    | (8) 8d JOIST<br>(8) 8d BEAM                          | Ø<br>OPEN TRELLAGE       | 430        |





Date 1-14-08

Rev









1#5 REINF. VERTICAL (9)

STUCCO EXTERIOR

8"C.B.S.

CONTINOUS CAULKING (5)



3'x 8' TREATED WOOD LEDGER W/ 3/4'+ THROUGH BOLTS BUILT-UP ROOFING on TAPERED INSULATION . 1/4'/FT SLOPE -SPACED . 16'o.c. TIN CAPPED ROOF ANCHOR SHEET on 5/8' CDX PLWOOD SHEATHING on CONT. STEEL BEAM W 12 x 19 1 2'x 12' WOOD JOISTS SPACED . 16'o.c. 4'-0' NAIL BRIDGING . MIDSPAN EXISTING WOOD JOISTS ROOF STRUCTURE METAL DRIP EDGE IX2 TREATED WOOD SPACER FASCIA- STUCCO R-19 INSULATION TAPL12 2x12 WOOD SUB-FASCIA SOFFIT - STUCCO CONT. 4' PYC YENT 8-4") VERIFY IN FIELD 5/8' GYPSUM WALLBOARD on — 1'x 3' WOOD FURRING 3'-0' REMOVE SPACED # 16' O.C. MIN. R-5 INSULATION -OVERHANG 1/2" GYPSUM WALLBOARD on 1' x 2' TREATED WOOD FURRING SPACED # 24' o.c. NOV-1 2011 EXISTING RESIDENCE CBS STEEL COLUMN ST-1 3'x 3'x 880 lbs/ft ROBERT G. ISHMAN CONCRETE FILLED MARBLE SILL 8'x 8' CONCRETE SILL W/ 1 \* 5