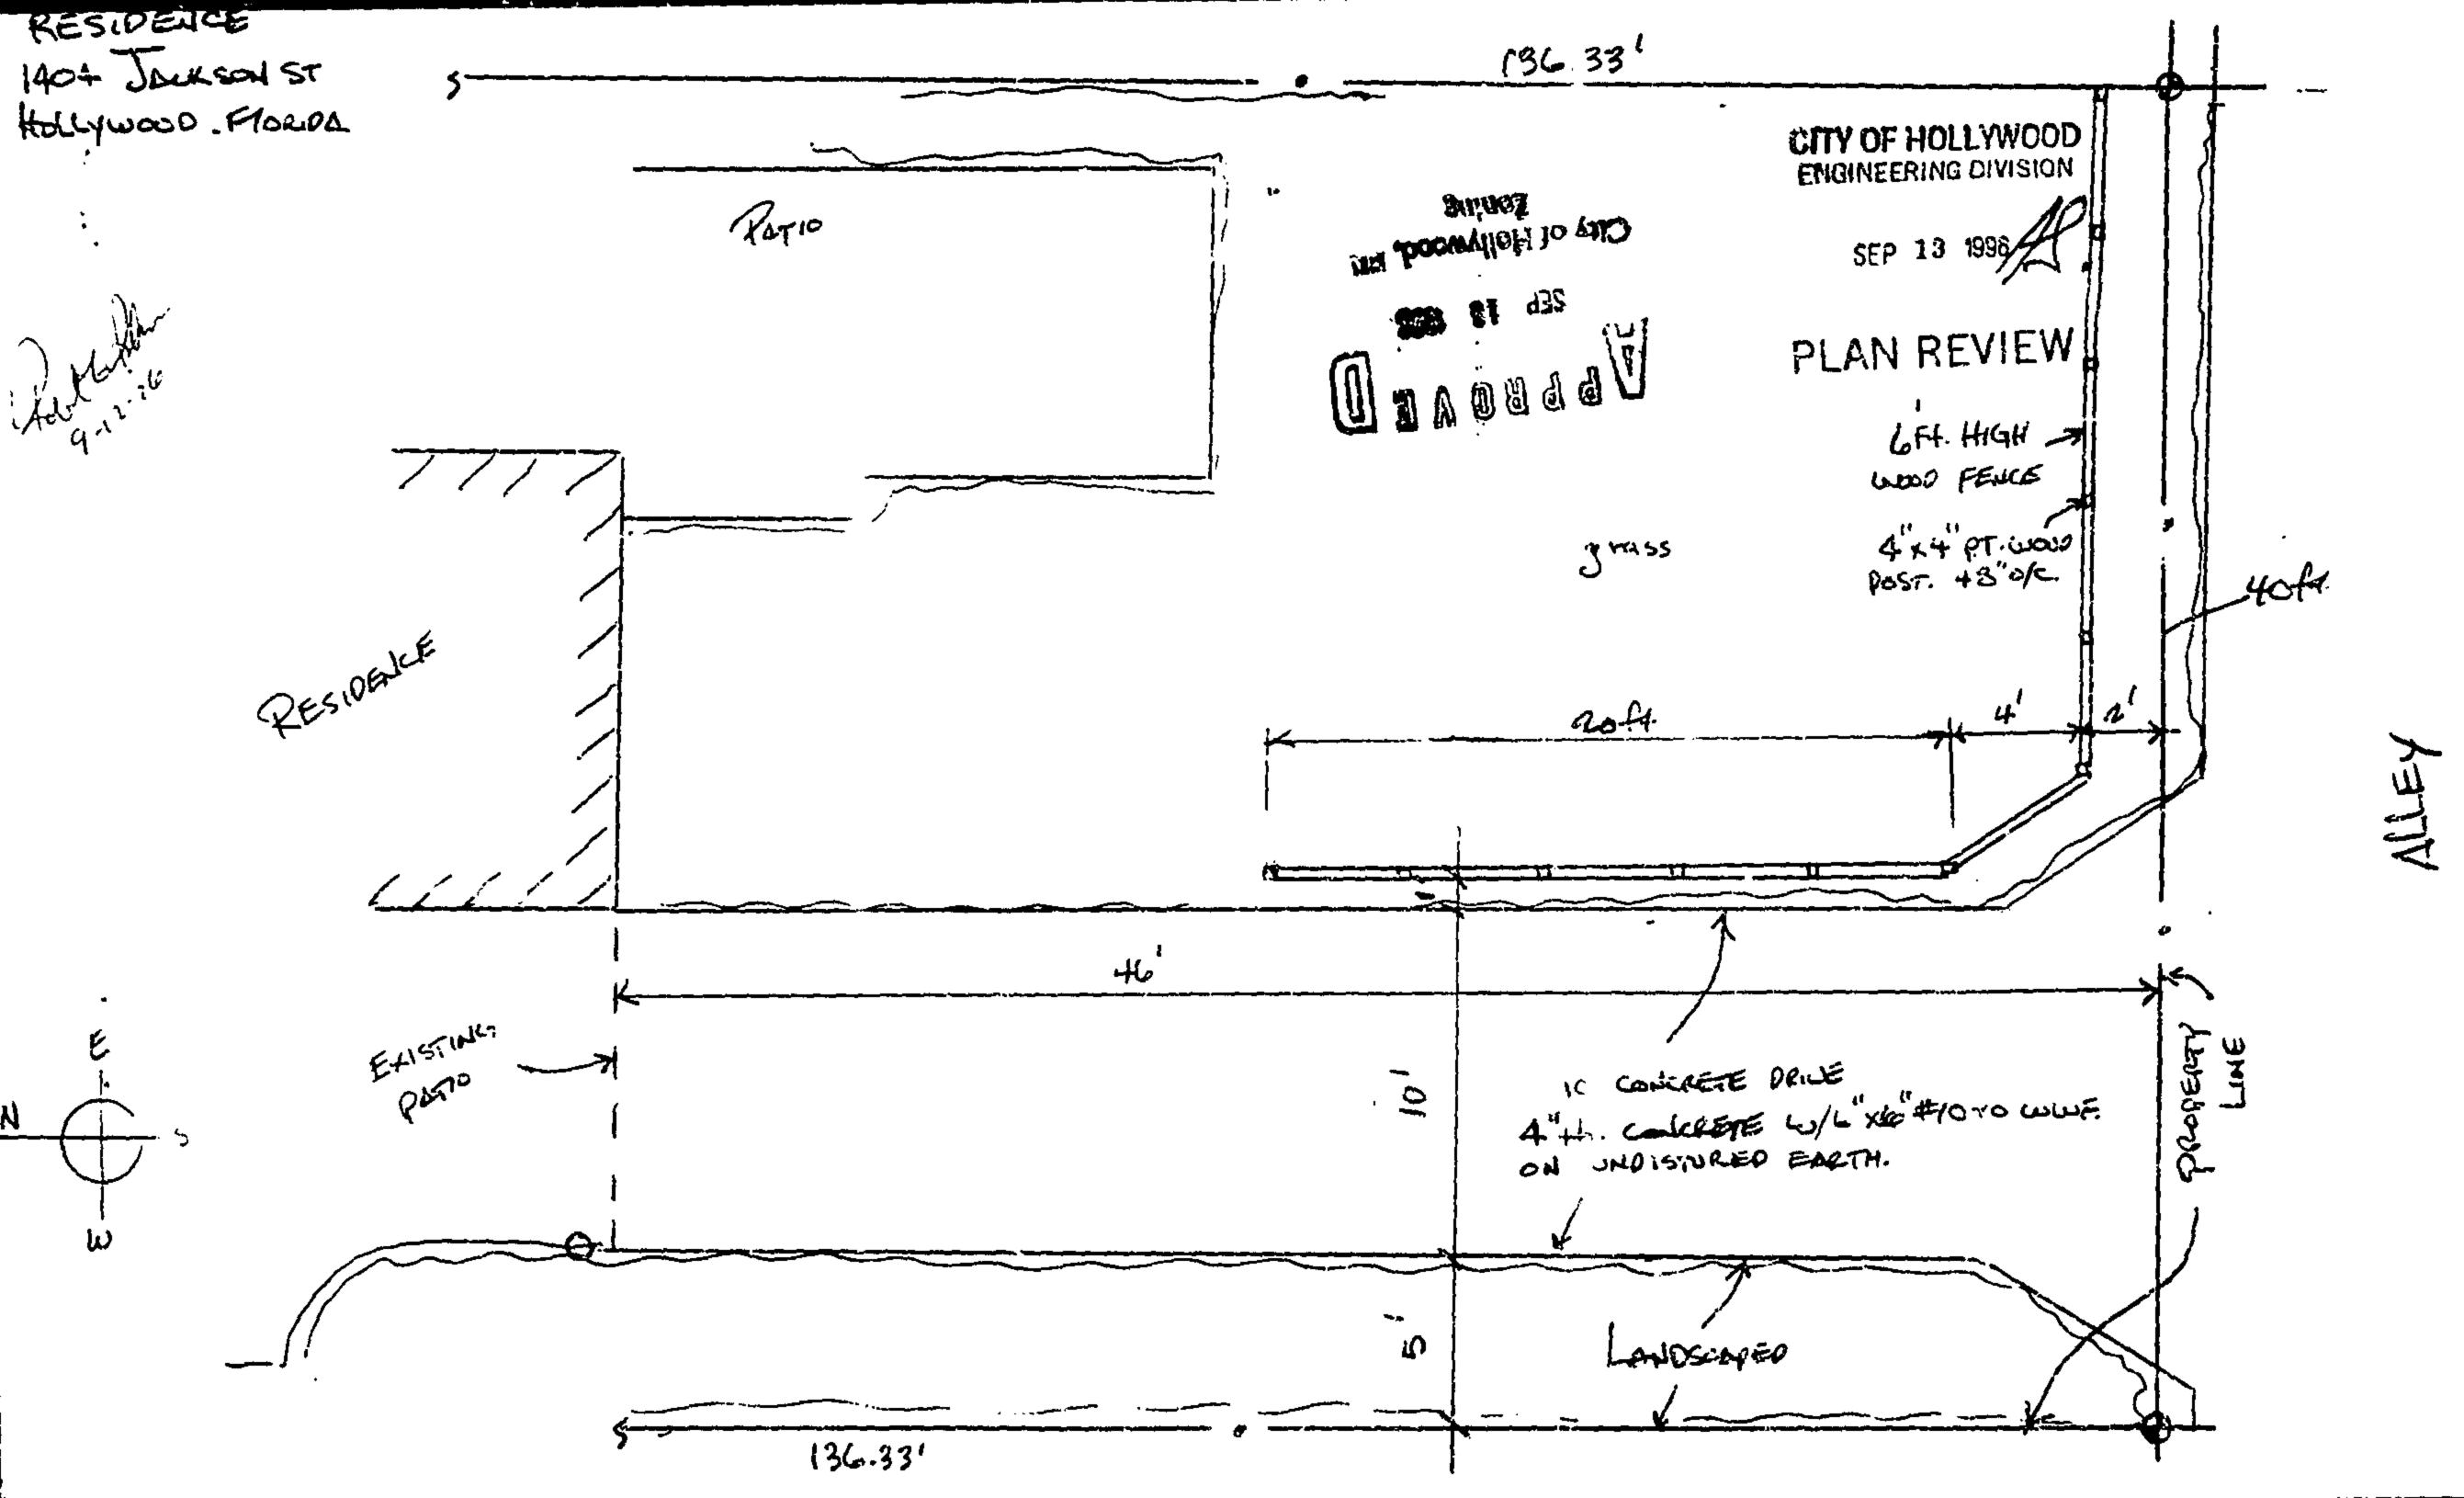

ER >514215026660« ACTION »UP« IN, UP, BY

PROPERTY OWNER KONDOLF, MATHIAS

PROPERTY/MAILING ADDRESS

1404« »JACKSON

« »ST« »

1404 JACKSON ST

VIOLATION DESCRIPTION«

HOLLYWOOD FL 33020-5242

VIOLATION DATE WORK DESCRIPTION REPORTED BY

ABATED BY

PERMIT # USER COMMENT CONTRACTOR NAME

C of C #

**>>** 

1. 09/24/97 WORK COMMENCED W/O PERMIT

MVH **>000000** 

»OWNER

ALTERATIONS - EXTERIOR

~

CB #97-28828 1404 JACKSON ST

»PROPERTY OWNER

K

01/20/98 EXPIRED PERMIT-NEW PERMIT REQD B9606066 DECK - WITH ROOF STRUCTURE

020698«

»OWNER

SYSTEM CREATED VIOLATION- EXPIRED PERMIT »PROPERTY OWNER

01/20/98 EXPIRED PERMIT-NEW PERMIT REQD

EXP

»VHPD«

B9606069 PAVING

020698«

»OWNER

SYSTEM CREATED VIOLATION- EXPIRED PERMIT »PROPERTY OWNER

XMT:»•«

END OF VIOLATIONS FOR THIS PARCEL

44069









sh control of the same was not also have been a substituted by the same of the