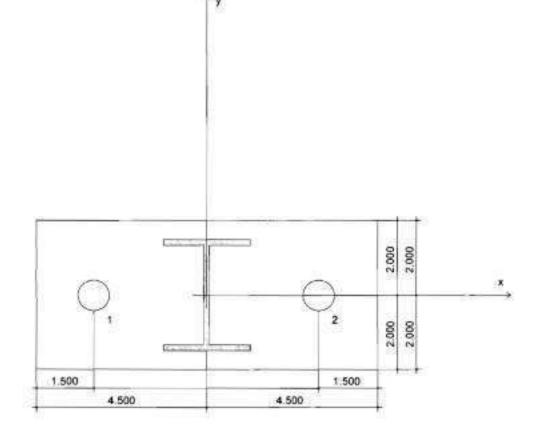

| 18225                  | 9390                    | 4084          | 4889                 | 6397                 |

## Fastening meets the design criterial

|                          | Company:         | Sheet 3 of 3                 |
|--------------------------|------------------|------------------------------|
|                          | Specifier:       | Project                      |
| User application         | Address:         | Contract No.:                |
| PROFIS Anchor 1.12.0     | Phone/Fax: - / - | Responsible:                 |
| http://www.us.hilti.com/ | E-Mail;          | Location/Date: - / 2/25/2009 |

Anchorplate, steel: CUSTOM f .. = 36000 psi

Section type: I-section - S3X5.7 (3.00 x 2.33 x 0.17)

Hole diameter d, = 0.83 in. Recommended plate thickness: 0.75 in.



#### Anchorpiate [in.]

#### Coordinates Anchor [in.]

| Anchor | ×     | y    | Anchor | ×    | y    |
|--------|-------|------|--------|------|------|
| 1      | -3.00 | 0.00 | 2      | 3.00 | 0.00 |

| *     | y    | ×     | ¥     |
|-------|------|-------|-------|
| -4.50 | 2.00 | 4.50  | -2.00 |
| 4.50  | 2.00 | -4.50 | -2.00 |

input data and results must be shesked for agreement with the existing conditions and for plausibility:

PROFIS Anchor ( c ) 2003 Hits AG, FL-9494 Schwan. Hits is a registered Trademark of Hitl AG. Schwan.

# TABLE OF CONTENTS

- I.) DISCLAIMER
- II.) COVER LETTER
  - SOIL STRATAS
  - WATER LEVELS
  - FOUNDATION RECOMMENDATIONS
- III.) STANDARD (DYNAMIC CONE) PENETRATION LOG(S)
- IV.) FIELD SKETCH
- V.) MAP OF SUBJECT SITE
- VI.) GENERAL NOTES
  - KEY CLASSI