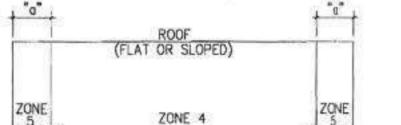

W PRODUCT APPROVAL DOCUMENTS INDICATE THAT THE TESTED WND PRESSURE/SUCTION CAPACITIES HAVE NOT BEEN INCREASED BY A FACTOR OF 1.33. THE CALCULATED PRESSURE/SUCTION VALUES ASSUME Kd = 0.85

CONDITION "A": IN THE EVENT THAT THE SPECIFIC DOOR/WINDOW PRODUCT APPROVAL DOCUMENTS INDICATE THAT THE TESTED WIND PRESSURE/SUCTION CAPACITIES HAVE BEEN INCREASED BY A FACTOR OF 1.33. THE CALCULATED PRESSURE/SUCTION VALUES SHOWN IN THE TABLE ABOVE SHALL BE MULTIPLIED BY 1.176 (TO ACCOUNT FOR THE Kd = 1.00)

CONDITION "B": IN THE EVENT THAT THE OWNER/CONTRACTOR/MANUF. CAN SUBMIT DATA IDENTIFYING THE TRIBUTARY AREA OF THE ELEMENT THAT CONTROLLED THE TESTED CAPACITY OF THE DOOR/WINDOW. THE ENGINEER-OF-RECORD MAY ADJUST THE ABOVE LOADS DESIGNED USING SAID TRIBUTARY AREA.

### MND ZONES FOR ROOF AND WALLS:





GRADE

WIND ZONES FOR WALLS:

MAR 2 5 2009 man tradition of STRUCTURAL

MAR - \$ 2008 GDK Proj. No.: K9006 Klieger, Inc Consulting Structural Engineers 1909 Harrison St., Suite 204 Hollywood, Florida 33020-5017 Phone: (954) 923-2111 FAX: (954) 923-4949

GKLIEGER BELLSOUTH.NET GERSHON D. KLIEGER, P.E. FL. PE #36109

S TIL 11 0 O

ROBERT G. ISHMAN

\$ +

PROJECT No. 2901

SHEET

Date 5/18/09

ROBERT G. ISHMAN

PROJECT No. 2901

ec 1/4' = 1'- 0'

SHEET

ELECTRIC NOTES

AUTHORS SINE ST. CO.

- ALL ELECTRIC WORK SHALL BE IN ACCORDANCE WITH THE NATIONAL

ELECTRIC CODE.
- MOUNT ALL SWITCHES 42' AFF. AND ALL RECEPTACLES 18' AFF. MOUNT WALL HUNG FIXTURES NOT LOWER THAN 80' AFF, TO BOTTOM OF FIXTURE.

- OWNER / CONTRACTOR SHALL SELECT LIGHT FIXTURES TYPE AND SUBMIT TO ARCHITECT FOR APPROVAL FOR LO