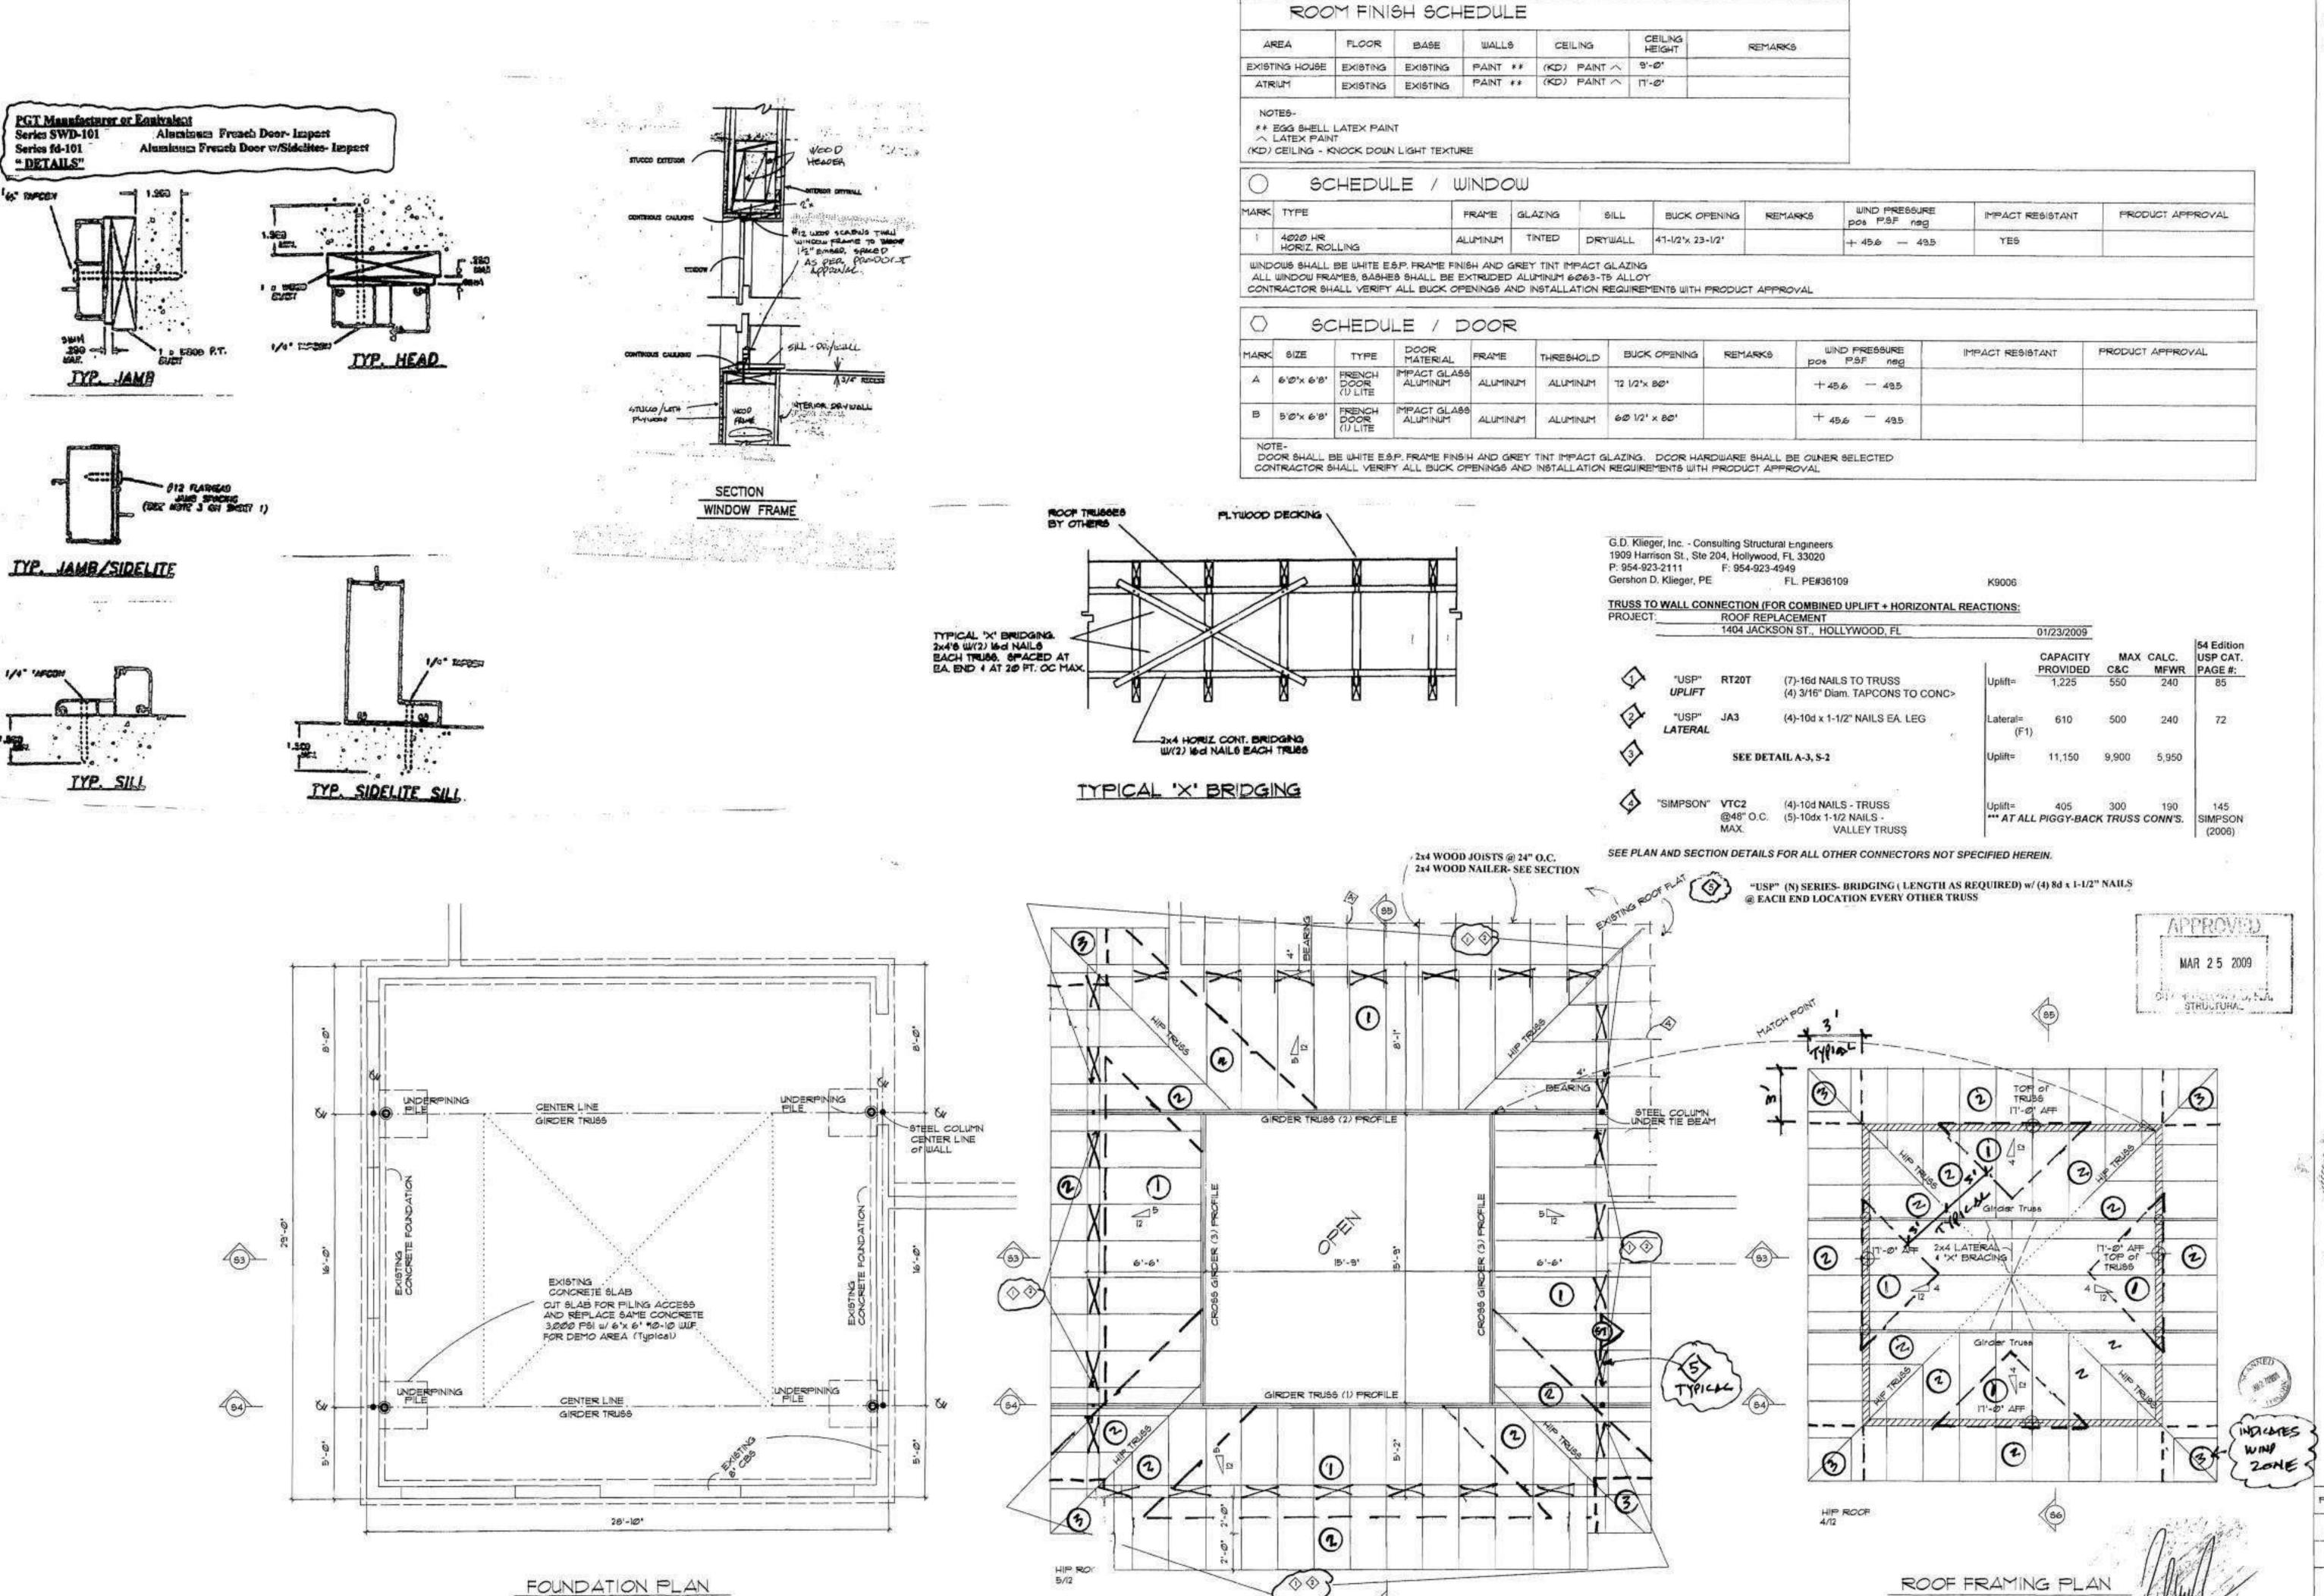

' (26ga), 2-V2'x 2-V2' GALVANIZED AND NAILED OVER THE TOP OF THE UNDERLATMENT AT 4' ON CENTER WITH MIN. 12ga x 1-1/4' CORROSION RESISTANT ROOFING NAILS AT ALL PERIMETERS, AT CORNERS. THE ENDS OF ADJOINING EDGE METAL SHALL BE OVERLAPPED FOR (5") NOTCHED AND BENT AROUND CORNERS METAL EDGE SHALL BE OVERLAPPED NOT LESS THAN (3").

ROOF SHEATHING - 19/32' CD PLYWOOD - SPAN RATING 40/20 FASTENERS- NAILS (8d ) COMMON, SPACED \* (61) ON CENTER OVER ALL SUPPORTS AND BLOCKING UNLESS SPECIFIED OTHERWISE ROOF SHEATHING NAILED AT (4") ON CENTER AT PERMITER EDGE AND FIELD PERIMETER EDGE DISTANCE (4 FEET )

ROOF SHEATHING SPACING BETWEEN PANELS AS PER MANUFACTURER REQUIREMENTS. (1/8") SUPPORTS - MINIMUM (3) TRUSS, JOISTS

ATTIC VENTILATION- 1/ 150 RATIO 1/300 RATIO WITH ROOF VENTILATORS 3R ABOVE EAVE





26'-2"

ROOF FRAMING PLAN

LEVEL EXISTING TIE BEAM

PILE NOTE

SEE SOIL ENGINEERS REPORT

PILING DESIGN FOR 3,000 Ib COMPRESSION LOAD FOR FOUNDATION UNDERPINING

PREFERED 3'4 HELICAL PILE CAPACITY (8) Ton COMPRESSION

Date 1 21 09

Rev 3.9.09

REPLACE EXISTING ROOF STRI 1404 Jackson Street Hollywood, Florida

TOTAL CONTRACTOR

ROBERT G. ISHMAN

ROBERT G. 19HMAN P.A.
A R C H I T E C T
LICENSE AR 12694
2111 HOLLTWOOD BLVD.
HOLLTWOOD FLORIDA 33626
Tel (944) 929-9698

FROJECT No. 29@1 sc 1/4" = 1"- @"

SHEET

A-2

1909 HARRISON ST. # 204

#0[LYW000. FL 33020 954-923-2111 Fax: 954-923-4949 E B 4621

LEVEL 17' AFF

ALL HIGH ROOF TRUSS CONNECTIONS BY TRUSS DESIGNER

SEE TRUSS SHOP DRAWINGS





THE DRAWINGS ARE INTENDED TO SHOW THE GENERAL ARRANGEMENT, DESIGN AND EXTENT OF THE WORK AND ARE PART