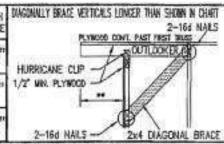

-----------------------|-------------------------|--------------------------|---------------------------|---------------------------|---------------------------|---------------------------|
|         | 12"                     | 5'-2"                   | 10'-4"                   | 8'-0"                     | 9'-8"                     | 12'-9"                    | 15'-10"                   |
|         | 16"                     | 4'-9"                   | 9'-6"                    | 7'-3"                     | 8'-9"                     | 11'-10"                   | 14'-11"                   |
|         | 24"                     | 4'-1"                   | 8'-2"                    | 6'-4"                     | 7'-8"                     | 10'-9"                    | 13'-10"                   |



- 1. FIRUSS ERECTOR IS RESPONSIBLE FOR FURNISHING AND INSTALLING BRACE MATERIAL.
- BUILDER TO ADD A CONTINUOUS P.T. 2x4 LEDGER FLATWISE ON TOP OF BEARING SUPPORT, UP AGAINST GABLE BOTTOM CHORD. PROVIDE CONNECTION TO WALL TO RESIST 100 PLF UPLIFT AND 265 PLF HORIZONTAL LOAD INWARD OR OUTWARD.
- THIS DESIGN IS VALID FOR WIND SPEEDS UP TO 146 MPH, A SHAPE FACTOR UP TO 1.1, AND A MEAN HEIGHT UP TO 30'-0"
- THIS DETAIL IS FOR BRACING INFORMATION ONLY. SEE ENGINEERING DRAWING FOR ACTUAL SHAPES, PITCHES, OVERHANGS, HEEL CONDITIONS, AND PLATING INFORMATION.
- WHEN ADJACENT TRUSS HAS A VAULTED BOTTOM CHORD, STABILITY OF WALL SUPPOR-TING GABLE MUST BE CHECKED BY BUILDING DESIGNER. ADDITIONALLY, A 2x4 LEDGER MUST BE ATTACHED TO THE INSIDE FACE OF GABLE, FOLLOWING PROFILE OF ADJACENT TRUSS BOTTOM CH