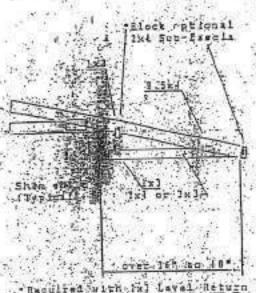

HORD TEAD LOAD PSF BOTTOM CHORD DEAD LOAD PSF

TOTAL LOAD



Month A. Shaubura, P.E. MAJERCE A. SHASHOVA, P.E. INC. 1900 NW 112 Avenue Gove Springs, P.E. 23671 (254)-723-1986 Ucanne Nos.580091 8 10004

## Level Soi Detail For Slopes. 5/12 and Gre iter

### Lumber to be enecified in trussidesign

Trusses shall be fastered to bearing walls with fracing a tor or equive it is more subject to humicans winds, hosses shall be fastered with 1/8" It steel strap archar enhanded in the beam and best over Trop Chard (Baltism Chrord on contilevaed husses) and secured with 5-16d notes. Other equivalent methods may be used. Sofflit members aver DG" long shall be fastened to a 2x4 treated ledger with franking anchors: ledge to be belied to wall every 40" (every 24" for overhand greater than 49").

12"











EVER WITH OVERHAND AND LEVEL ASDB CANTILEYERED TRUSS DESIGNA



\*2% | QLOCKING AT OR REAR PAREL POINTS (16" OC MAX)
WITH IXI PLATES.
\*IXI 13 NEW-FIR OR DETTER CONTINUOUS LATERAL BOTTOM
CHORG BACING RECHIEFD & 74" OC MAX. ATTACH WITH
7-L6d HALLS: DAKEING HOT RECUIRED IP RIGID CEILING TO SUITABLE SUPPORT DY SECTION CONTRACTORS



Morris A. Shashoua, P.E. MAURICE A. SHASHOUA, P.E.,IHC. 1908 NW 112 Avenue Coral Springs, FL 33071 (954)-753-1988 License Nos.EB5251 & 19554

### WARNING

Protect follow

#### BCS B1 SUMMAR SHEER GUIDE FOR

#### GL. ERAL NOTES

Trustics are not marked in any way to identify. the frequency or location of temporary braiding. Follow the incommendations for funding and temporary bracing of truspes. Refer to BCSI 1-03 Guide to Good Practice for Handling, Instal