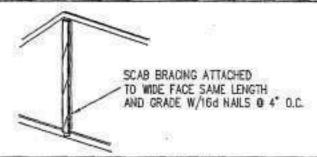

NOTE: PROVIDE X-BRACING @ 20'-0" INTERVALS FOR WEB FORCES UP TO 2509 lbs. AND @ 10'-0" FOR FORCES GREATER THAN 2509 lbs

## BRACING DETAIL



END OF BRACING MEM. SHALL BE CONNECTED TO A FIXED RIGID POINT OR X-BRACING AS NOTED ON THIS DETAIL



WEB SIZE 24

T-BRACE SIZE

# OF TRUSS PLYS

ROWS OF BRACKS 1 2 1 2

1x4 2x4 2x4 2x4 1x6 2x6 2x6 2x6

216 218 216 216

NOTE: BRACE MUST BE 90% THE LENGTH OF THE WEB THIS DETAIL IS TO BE USED AS AN ALTERNATE FOR CONT. LATERAL BRACING

| NA           | LING PATT | ERIN        |  |  |
|--------------|-----------|-------------|--|--|
| T-ERACE SIZE | NAL SIZE  | NAL SFACING |  |  |
| 124          | 10d       | 8, 00       |  |  |
| 214          | 16d ·     | 8, 00       |  |  |

OPTIONAL T-BRACE IN CASE THAT CONTINUOUS LATERAL BRACING CANNOT BE ACHIEVED



#### BRACING



|       |          | 100  | prune         | 4 34  | -   |  |  |  |  |
|-------|----------|------|---------------|-------|-----|--|--|--|--|
|       |          | 11   | OF THURS PLYS |       |     |  |  |  |  |
|       |          |      | 2             |       |     |  |  |  |  |
|       | *        | ROW  | OF I          | RACIN | 6   |  |  |  |  |
| - 1   | NED SOIL | 1    | 1             | 1     | 1   |  |  |  |  |
| - 1   | 204      | 1r4  | 251           | 24    | 204 |  |  |  |  |
| - 1   | 245      | 1st  | 296           | 24    | 26  |  |  |  |  |
| 200   | 268      | 28   | 258           | 26    | 2:6 |  |  |  |  |
| 11/   | VLING P  | ATTE | TON:          | -     |     |  |  |  |  |
| MIN 3 | HAL S    | 32   | MAL SPICING   |       |     |  |  |  |  |
| 4     | 10