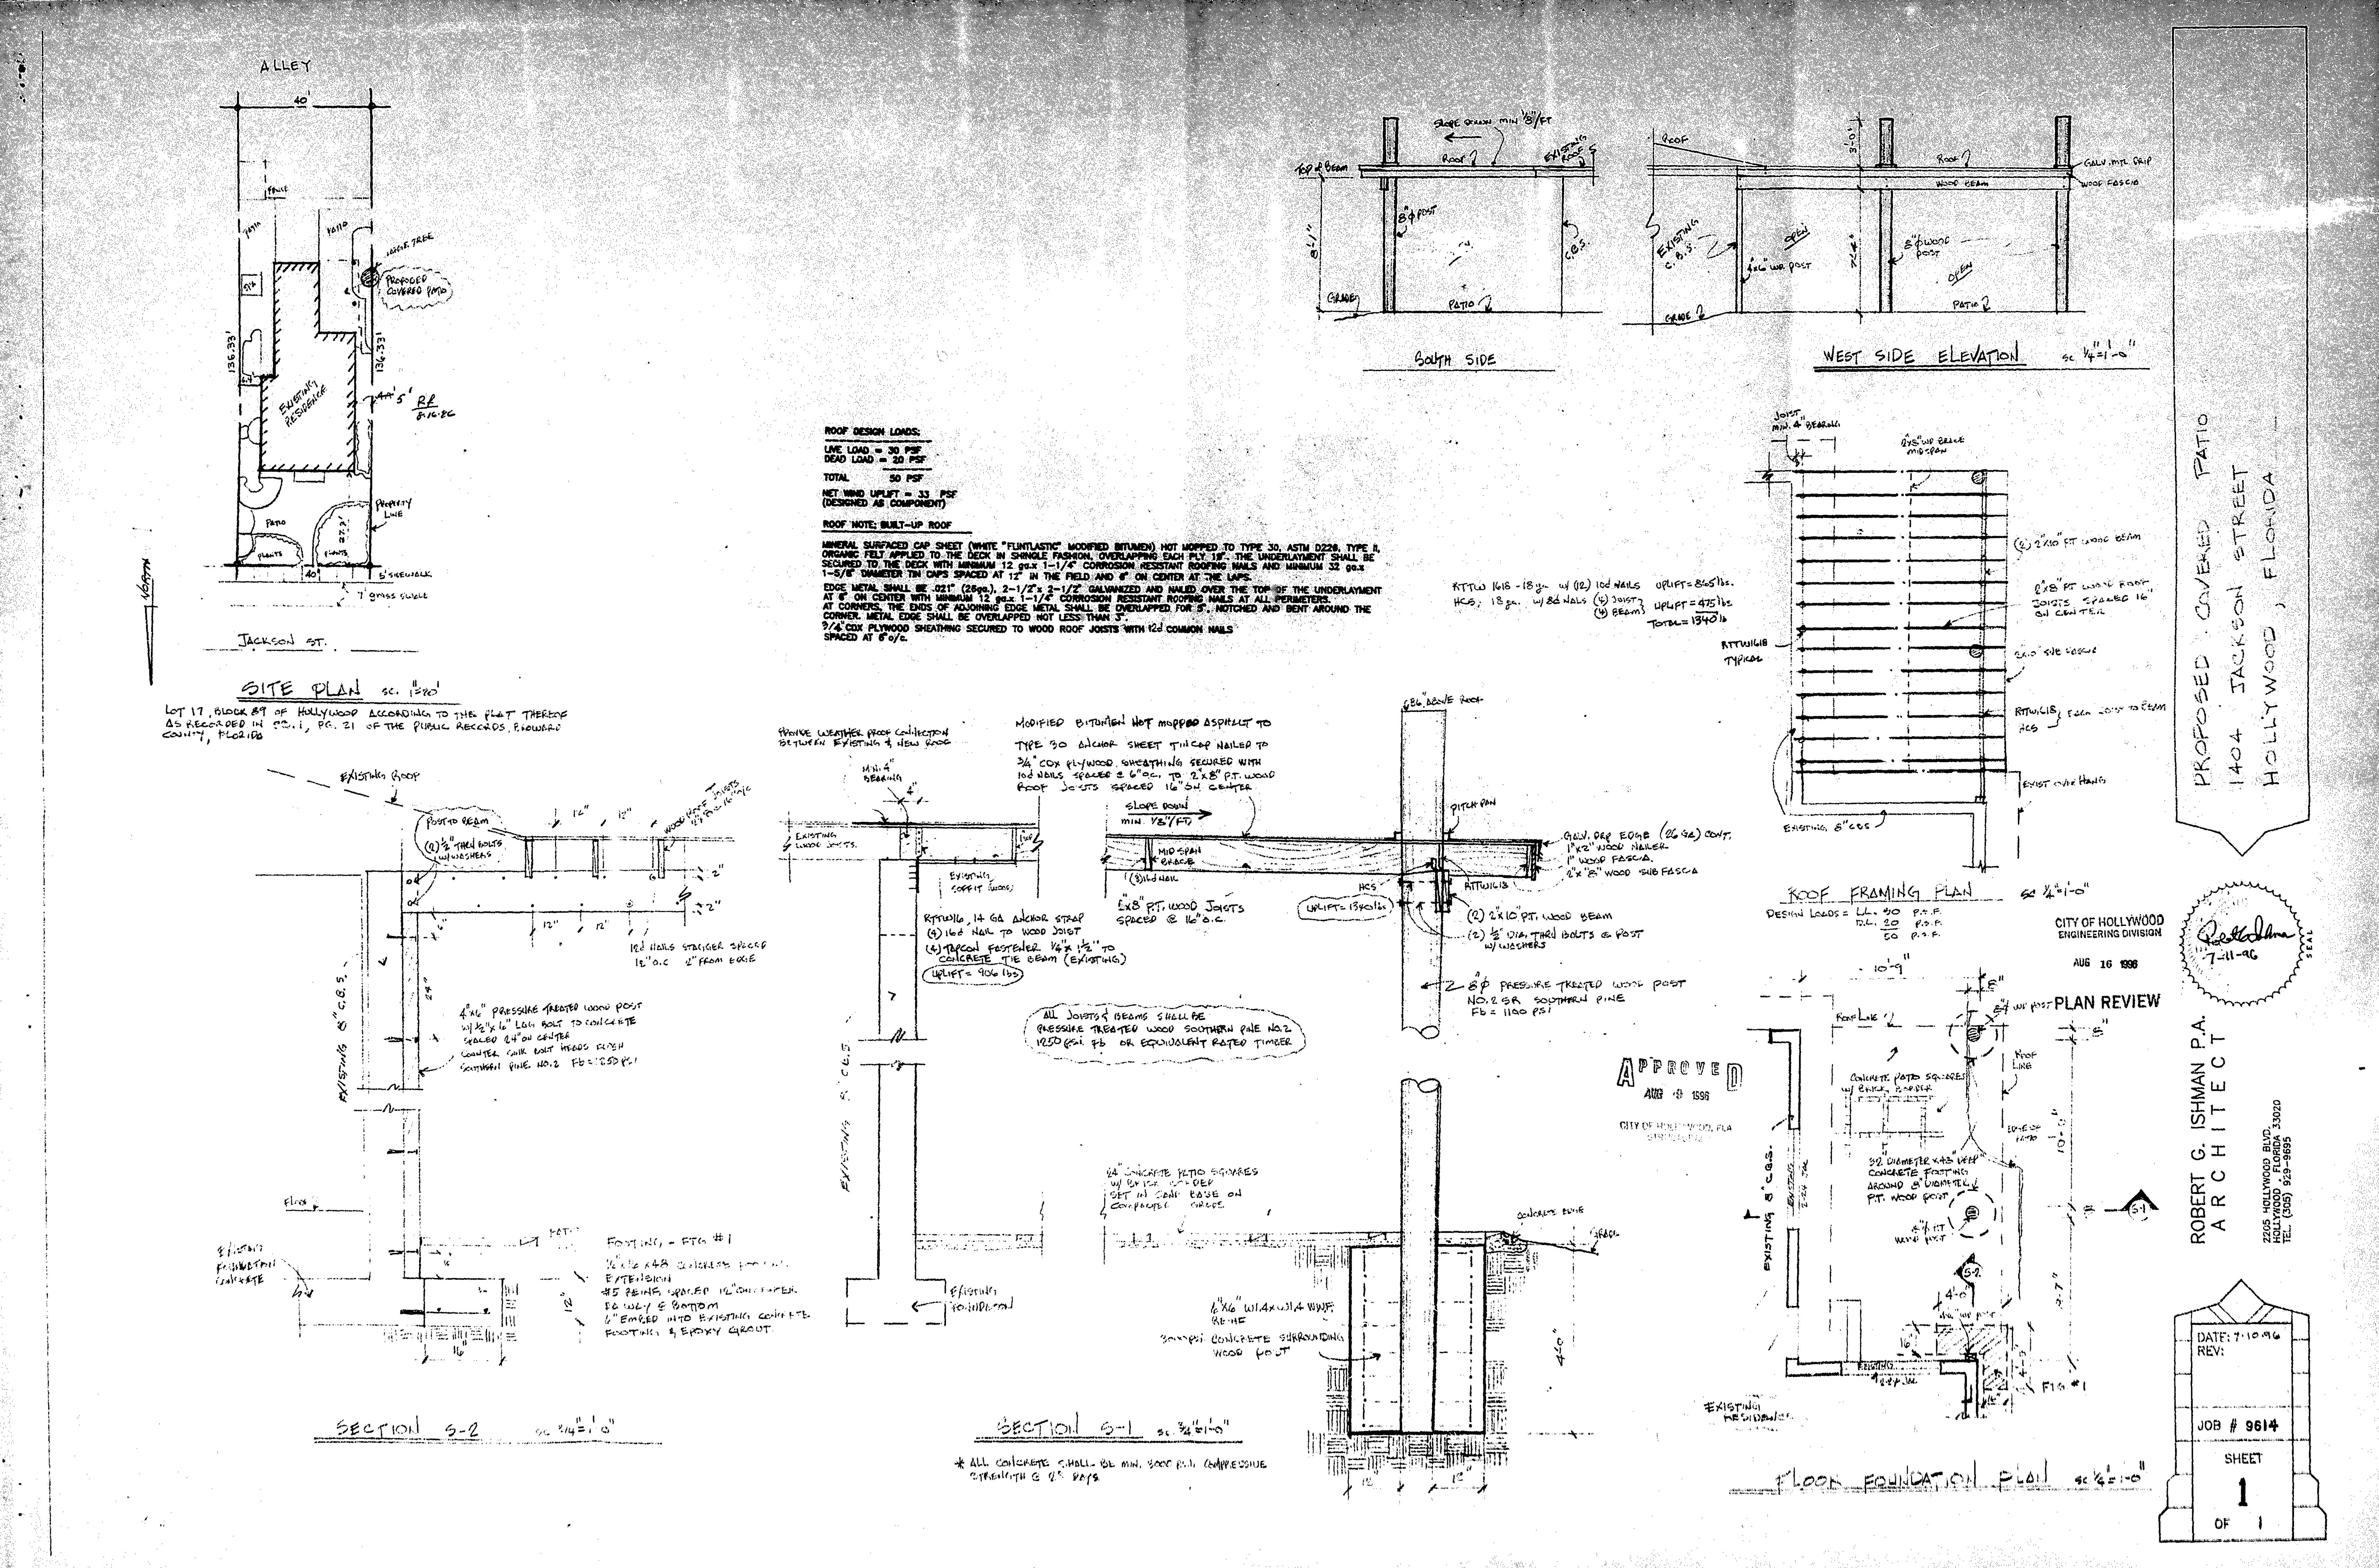

ILING ADDRESS

1404« »JACKSON

« »ST« »

1404 JACKSON ST

VIOLATION DESCRIPTION«

HOLLYWOOD FL 33020-5242

VIOLATION DATE WORK DESCRIPTION REPORTED BY

ABATED BY

PERMIT # USER COMMENT CONTRACTOR NAME

C of C #

**>>** 

1. 09/24/97 WORK COMMENCED W/O PERMIT

MVH **>000000** 

»OWNER

ALTERATIONS - EXTERIOR

~

CB #97-28828 1404 JACKSON ST

»PROPERTY OWNER

K

01/20/98 EXPIRED PERMIT-NEW PERMIT REQD B9606066 DECK - WITH ROOF STRUCTURE

020698«

»OWNER

SYSTEM CREATED VIOLATION- EXPIRED PERMIT »PROPERTY OWNER

01/20/98 EXPIRED PERMIT-NEW PERMIT REQD

EXP

»VHPD«

B9606069 PAVING

020698«

»OWNER

SYSTEM CREATED VIOLATION- EXPIRED PERMIT »PROPERTY OWNER

XMT:»•«

END OF VIOLATIONS FOR THIS PARCEL

44069









sh control of the same was not also have been a substituted by the same of the