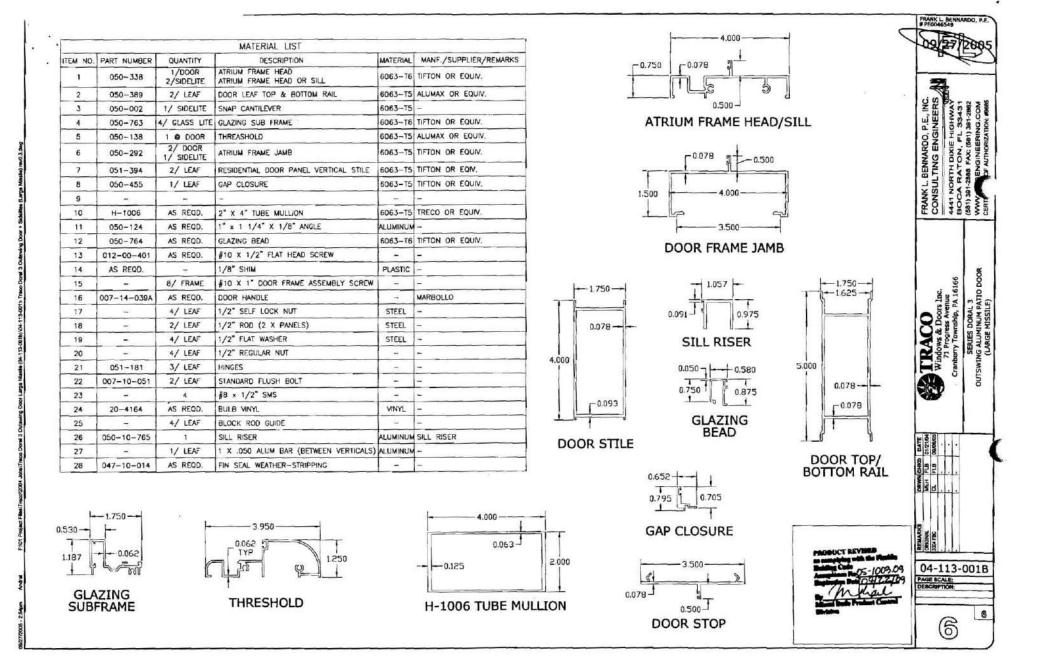

al Date: January 26, 2006























SEALANTS: ALL FRAME AND LEAF CORNERS, INSTALLATION SCREWS AT SILL AND JAMBS AND BOTTOM GLAZING BEAD SHALL BE SEALED WITH SCHEE MOREHEAD 5504 SEALANT.

HINGES: 4" LONG ALUM. BUTT HINGES WITH .312 DIA X 2-1/2" ALUM PIN, BRASS SPACER AND NYLON CAPS AT 3 1/2" FROM TOP & BOTTOM AND AT MIDSPAN

LOCKS: STANDARD STEEL THROW BOLT LOCK, KEY OPERATED ON EXTERIOR AND THUMB TURN ON INTERIOR 39 1/2" FROM BOTTOM AT ACTIVE LEAF LOCK STILE

CONVENTIONAL LOCKSET WITH LEVER TYPE OPERATOR HANDLE AT ACTIVE LEAF LOCK STILE NEAR MIDSPAN

STANDARD FLUSH BOLTS, MANUALLY OPERATED AT TOP AND BOTTOM OF EACH ACTIVE AND INACTIVE LEAF



04-113-001B PAGE SCALE: DESCRIPTION:

FRANK L. BENNARDO, P.E., INC. CONSULTING ENGINEERS 4441 NORTH DIXIE HIGHWAY BOCA RATON, FL 33431





## **Project Summary** Entire House PREPARED FOR R G ISHMAN ARCHITECT

Job: #2136-1436 Date: 1/7/2008 SEQUENZIA

2117 HOLLYWOOD BLVD, HOLLYWOOD, FL \$3520 Phone; 964 939 9896

#### Project Information

For:

ADDITION TO SINGLE FAMILY RESIDECE 1404 JACKSON STREET, HOLLYWOOD, FL 33020

Notes:

PREPARED FOR JURISDICTION #162100 SOUTH #8



#### Design Information

Weather: Fort Lauderdale/Hollywood, FL, US

| Winter Design C | onditions |
|-----------------|-----------|
|-----------------|-----------|

#### **Summer Design Conditions**

| Outside db<br>Inside db<br>Design TD | 60 °F<br>70 °F<br>20 °F | Outside db<br>Inside db<br>Design TD<br>Daily range<br>Relative humidity | 90 °F<br>75 °F<br>15 °F<br>L |
|--------------------------------------|-------------------------|-----------------