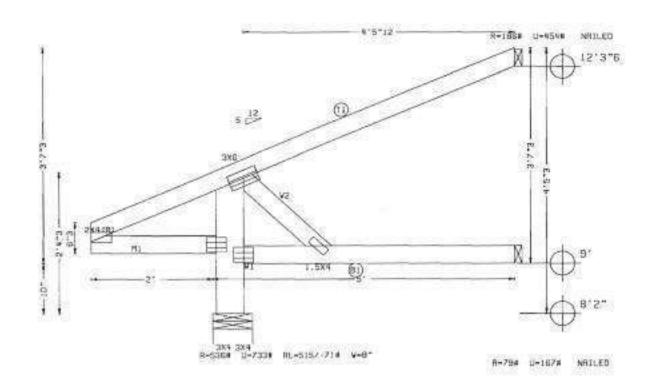

2x4 SP #2 Bat shord 2x4 SP #2 Webs 2x5 SP #2 Dense :W2 2x4 SP #3: :L1 Level Reform 2x4 SP #3:

Left and vention not exposed to wind pressure.

Coloulated vertical deflection is -0.01" due to live load and -0.02" due to total load at  $X=3\cdot3\cdot3$ .

All wind load comes on this trues have a 1.33 duration factor.

140 mph wind, 15.00 ft mean hgt, ASCE 7-D2, CLOSED bidg, Located anywhere in roof, CAT II, EXP C, wind TC DL=5.0 psf, wind BC DL=5.0 psf. Iw=1.00 BCpi(+/-)=0.10

Component and cladding wind pressures considered for upliff read annu-

Bottom shord sheaked for 10.00 per non-songurent live tood.

Deflection neets L/290 live and L/180 total load.

Calculated vertical deflection is \*0.05" due to five load at X = 1-8-5 and -0.05" due to total load at X = 1-9-6. L/240 live and L/1





21.0"

SPACING

TAG - TID PLT. TYP .- WRATE

0EREON CRET-FR02004WHZ/TP1-20002 FT/RT-2041003/3/0100

DTY+ 2 TOTAL- 2

REV. 8.07.00.1218. PERLE -0.6419 TC LL 30.0psf 15.0psf TC OL DOTE 04-02-2009 10.0psf DR. 0.Opsf BC LL J.FL 55.0psf D/A LEN. 5 TOT.LD. 1.33 JOB #: 20090173 DUR.FAC.

Carton Designed Truss Co. 377 S W 12th Avenue

Pompano Beach, Ft 32069 Phone. 954 765 6650 Fax 954-786-8804

COSTON CHIT PRODUCE TO THE TOTAL PROPERTY OF Morris R. Shosheud, P.C. manice N. Sections, P.C. 1935 April 947 0094, Spelley, FL 18071 0394, 758-189 LICONS New ESSES & 18594 Top chord 2x6 SP #2 Dense Bot chord 2x4 SP #2 Webs 2x6 SP SS Dense ILT Level Reform 2x4 SP #2:

Left and vertical not exposed to wind pressure.

Bottom chard checked for 10.00 psf non-concurrent live load-

Calculated vertical defle