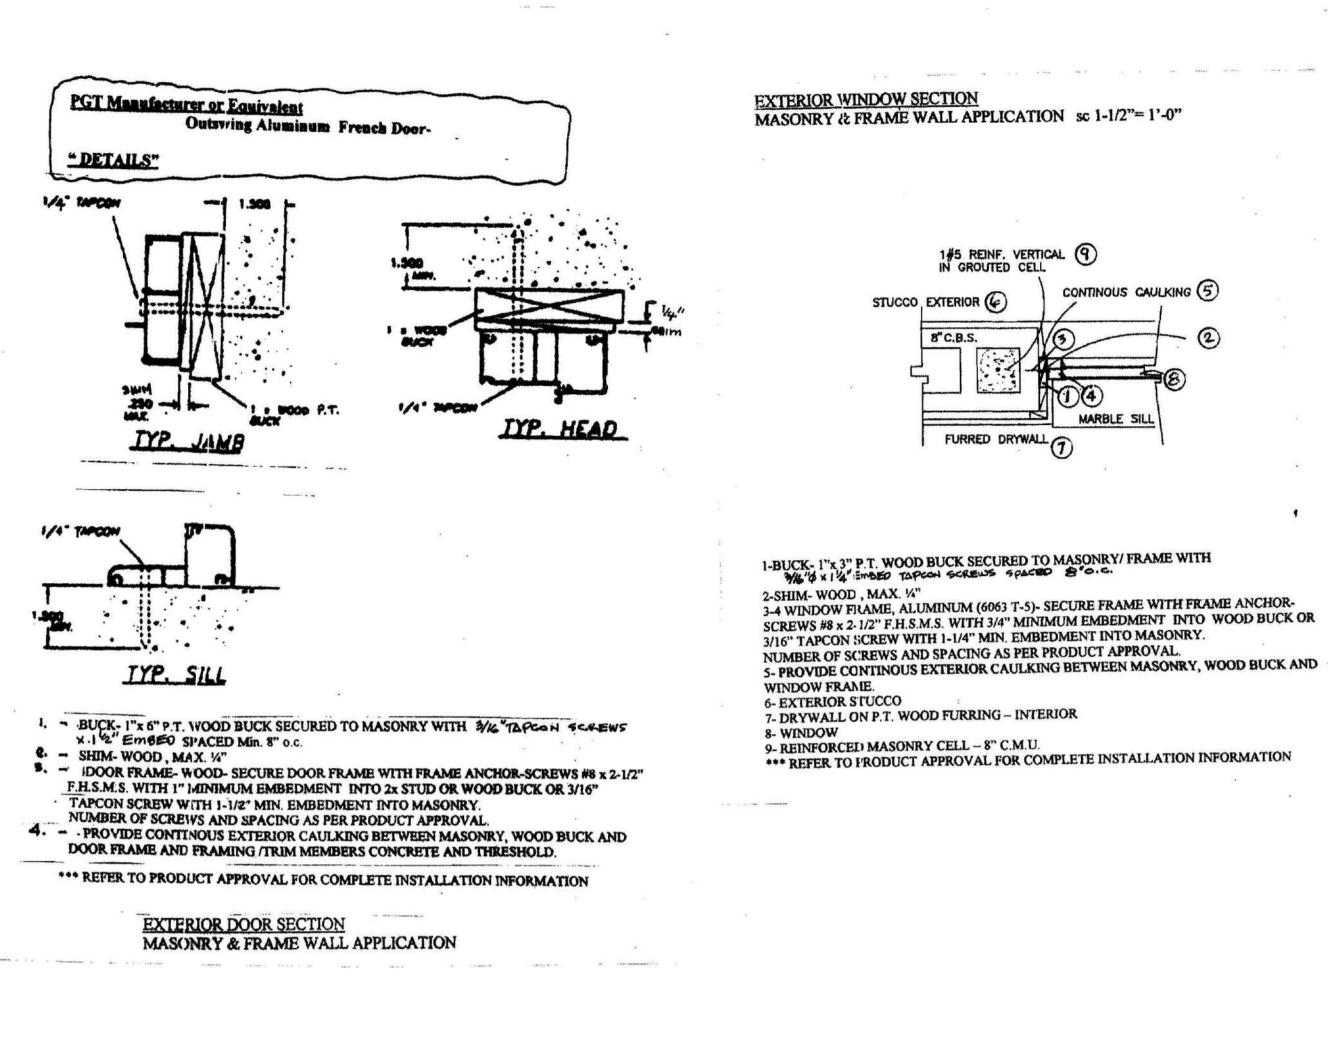

| JUS21Ø    | JOIST HANGER           | 16    | (8) 10d HEADER<br>(4) 10d JOIST                      | 303                      | 1,115      |
| 3          | JU821Ø-2  | JOIST HANGER           | 18    | (8) 16d HEADER<br>(6) 16d JOIST                      | 1,212 • GIRDER           | 1,980      |
| (4)        | 5KH21ØL/R | JOIST HANGER<br>SKEWED | 16    | (14) 16d HEADER<br>(10) 10d x 1-1/2" JOIST           | 3Ø3                      | 1,035      |
| (\$)       | SUH36     | JOIST HANGER           | 16    | (8) 10d HEADER<br>(4) 10d x 1-1/2" JOIST             | 3Ø3                      | 605        |
| <b>(6)</b> | RT5       | ANCHOR                 | 18    | (8) 8d JOIST<br>(8) 8d BEAM                          | Ø<br>OPEN TRELLAGE       | 430        |





Date 1-14-08

Rev









1#5 REINF. VERTICAL (9)

STUCCO EXTERIOR

8"C.B.S.

CONTINOUS CAULKING (5)



3'x 8' TREATED WOOD LEDGER W/ 3/4'+ THROUGH BOLTS BUILT-UP ROOFING on TAPERED INSULATION . 1/4'/FT SLOPE -SPACED . 16'o.c. TIN CAPPED ROOF ANCHOR SHEET on 5/8' CDX PLWOOD SHEATHING on CONT. STEEL BEAM W 12 x 19 1 2'x 12' WOOD JOISTS SPACED . 16'o.c. 4'-0' NAIL BRIDGING . MIDSPAN EXISTING WOOD JOISTS ROOF STRUCTURE METAL DRIP EDGE IX2 TREATED WOOD SPACER FASCIA- STUCCO R-19 INSULATION TAPL12 2x12 WOOD SUB-FASCIA SOFFIT - STUCCO CONT. 4' PYC YENT 8-4") VERIFY IN FIELD 5/8' GYPSUM WALLBOARD on — 1'x 3' WOOD FURRING 3'-0' REMOVE SPACED # 16' O.C. MIN. R-5 INSULATION -OVERHANG 1/2" GYPSUM WALLBOARD on 1' x 2' TREATED WOOD FURRING SPACED # 24' o.c. NOV-1 2011 EXISTING RESIDENCE CBS STEEL COLUMN ST-1 3'x 3'x 880 lbs/f