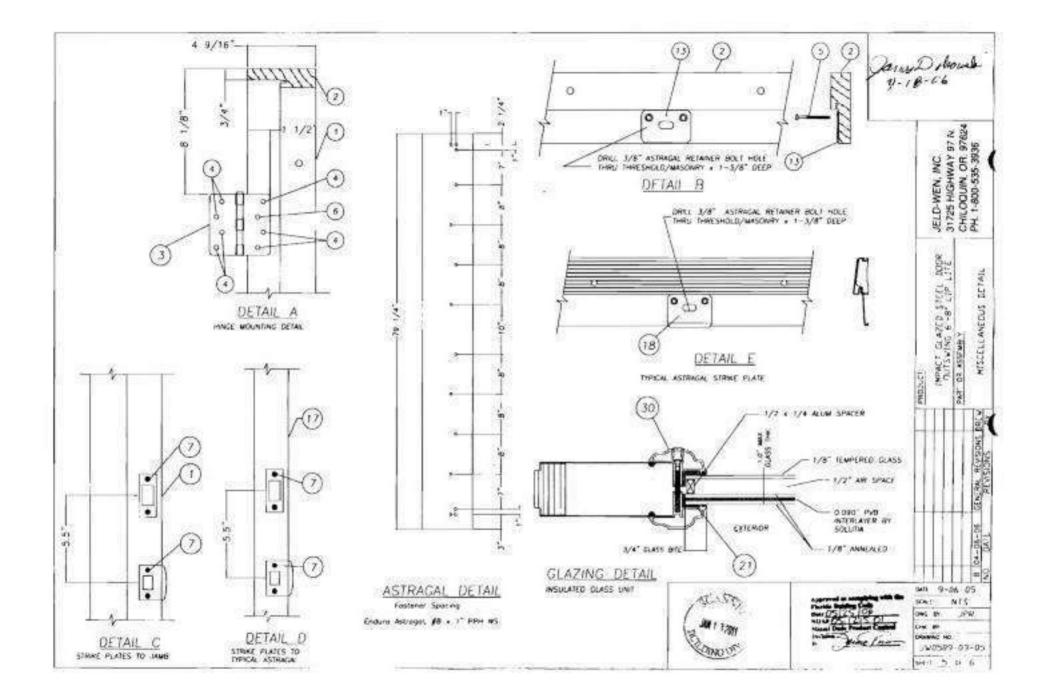

UALITY 0:021" MW. THICK)               | CALVANIZEZ |
| 30   | ODL LITE FRAME (ALUM 6053 TS)                            | ALDMANDA   |
| 31   | HINGE SIDE STILE (FINGER JOINTED LVL.)                   | PME        |
| 32   | LATCH SIDE STILE (FINGER JOINTED LVI.)                   | LM.        |
| 35   | #8 * 2" PHYLIPS FLATHEAD WOOD SCREW                      | STEEL      |

NOTES:
1: FOR ANCHOR SPACING SEE SHEET 4 OF 6
2: 2x BUCK TO SUBSTRATE FASTENING MAY
UTILIZE OPTIONAL 3/16" ELCO TAPCON (NOA
#02-0503.07)



James Dollarab

PAGINICA INFORMACT GUAZED STEEL DOOR OUTSMACT GUAZED STEEL DOOR OUTSMACT GUAZED STEEL DOOR OUTSMACT GUAZED STEEL DOOR SHALL CAUSES SECTION PH 1-800-533-3936

MIC 9-06-05 SEAL ATS SEC IN JPR

J#0509 - 03 - 02

1 VERTICAL CROSS-SECTION 2 (ENDURA # FOB4566 SILL)











PRODUCT CONTROL DIVISION

MIAMI-DADE COUNTY, FLORIDA

METRO-DADE FLAGLER BUILDING

140 WEST FLAGLER STREET, SUITE 1603 MIAMI, FLORIDA 33130-1563

805) 375-2901 FAX (305) 375-2908

NOTICE OF ACCEPTANCE (NOA)

BUILDING CODE COMPLIANCE OFFICE (BCCO)

MAR 25

www.buildingcodeonline.com

leld-Wen 355 Carter Court Venice, FL 34285

SCOPE:

This NOA is being issued under the applicable rules and regulations governing the use of construction materials. The documentation submitted has been reviewed by Miami-Dade County Product Control Division and accepted by the Board of Rules and Appeals (BORA) to be used in Miami Dade County and other areas where allowed by the Authority Having Jurisdiction (AHJ).

This NOA shall not be valid after the expiration date stated below. The Miami-Dade County Pr