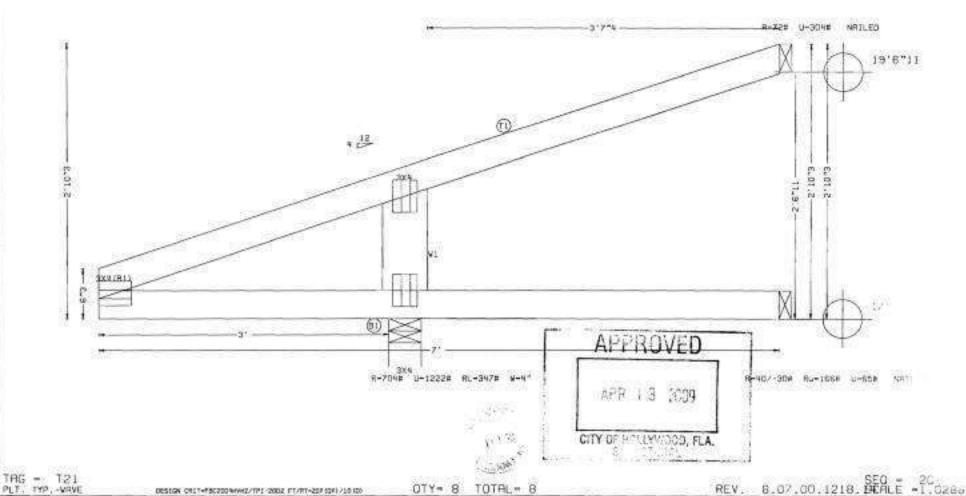

SIGNER PROGRAM FROM TRUSS HER'S LAYOUT

Top shord 2x4 SP #2 Bot shord 2x4 SP #2 Webs 2x6 SP #2 Dense

Bottom chord checked for 10.00 psf non-concurrent live load.

Deflection meets L/240 live and L/180 total load.

Coloulated vertical deflection is 0.16" due to live load at X = 0.0-0 and 0.29" due to total load at X = 0.0-0, L/240 live and L/180 total load.

140 aph wind, 18.88 ft mean hgt, RSCE 7-02, CLDSED bldg, Located anywhere in roof, CRT II, EXP C, wind TC DL=5.0 paf, wind BC DL=5.0 pef Ti=1.05 GCpt L\*/-1=0.18

Component and cladding wind pressures considered for uplift reactions.

Colculated vertical deflection is  $0.18^{\circ}$  due to live location  $0.29^{\circ}$  and  $0.29^{\circ}$  and to value load at X=0.00.

All wind load comes on this trues have a 1.33 duration factor.



Carbon Staigard Street Lo 777 SW 12th Aventus Forgung Space 71, 20050

Fhore: 554-786-8500

Fax: 954-786-7804

DESIGN OUT-RECOGNIZED TRAINED SECTION CORE IN PROBLEMING. SHIPPING, SHIPPING, INSTALLING OND REPORT TRAINED SECTION SETTED TO BEST 1 - 10 SUIT DISESSES CORE IN PROBLEMING. SHIPPING, SHIPPING, SHIPPING INSTALLING OND RESERVE TO BEST 1 - 10 SUIT DISESSES CORE IN THE SHIPPING SHIPPING

30.0psf TC LL REF TC DL 15.Cosf 04-02-2009 PERFORM A STREET A STR DATE BC DI 10.Opsf DRNG 0.0psf BC LL JA. TOT.LD. 55.Opsf 0/A LEN. 7 1.33 JOB #: 20090173 DUR FAC. JACK SPACING 24.0" TYPE

Top chard 2x4 SP #2 Bot chard 2x4 SP #2 Webs 2x6 SP #2 Dense

Botton chord checked for 10.00 psf non-concurrent live load.

Deflection weets L/240 live and L/183 total food.

Calculated vertical deflection is 0.14°