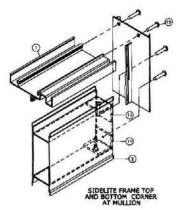

IONS

1. Notice of Acceptance No. **01-0205.02** issued to "Solutia Inc." for "SaflexIIG PVB Interlayer for Laminated Glass" dated 05/17/01, expiring on 05/21/06.

#### F. STATEMENTS

1. Statement letter of code compliance and no financial interest, dated 09/06/05, signed and sealed by Frank L. Bennardo, P.E.

#### G. STATEMENTS

- 1. Letter from consultant, dated 12/06/05, stating that the product is in compliance with the Florida Building Code (FBC).
- 2. Notice of Acceptance No. 04-0122.17, issued to TRACO Windows & Doors, for their "Series Doral Outswing Patio Door (L.M.I.)", approved on 04/22/04 and expiring on 04/22/09.

Herminio F. Gonzalez, P.E.
Director, Building Code Compliance Office

NOA No 05-1003.09 Expiration Date: April 22, 2009 Approval Date: January 26, 2006























SEALANTS: ALL FRAME AND LEAF CORNERS, INSTALLATION SCREWS AT SILL AND JAMBS AND BOTTOM GLAZING BEAD SHALL BE SEALED WITH SCHEE MOREHEAD 5504 SEALANT.

HINGES: 4" LONG ALUM. BUTT HINGES WITH .312 DIA X 2-1/2" ALUM PIN, BRASS SPACER AND NYLON CAPS AT 3 1/2" FROM TOP & BOTTOM AND AT MIDSPAN

LOCKS: STANDARD STEEL THROW BOLT LOCK, KEY OPERATED ON EXTERIOR AND THUMB TURN ON INTERIOR 39 1/2" FROM BOTTOM AT ACTIVE LEAF LOCK STILE

CONVENTIONAL LOCKSET WITH LEVER TYPE OPERATOR HANDLE AT ACTIVE LEAF LOCK STILE NEAR MIDSPAN

STANDARD FLUSH BOLTS, MANUALLY OPERATED AT TOP AND BOTTOM OF EACH ACTIVE AND INACTIVE LEAF



04-113-001B PAGE SCALE: DESCRIPTION:

FRANK L. BENNARDO, P.E., INC. CONSULTING ENGINEERS 4441 NORTH DIXIE HIGHWAY BOCA RATON, FL 33431





## **Project Summary** Entire House