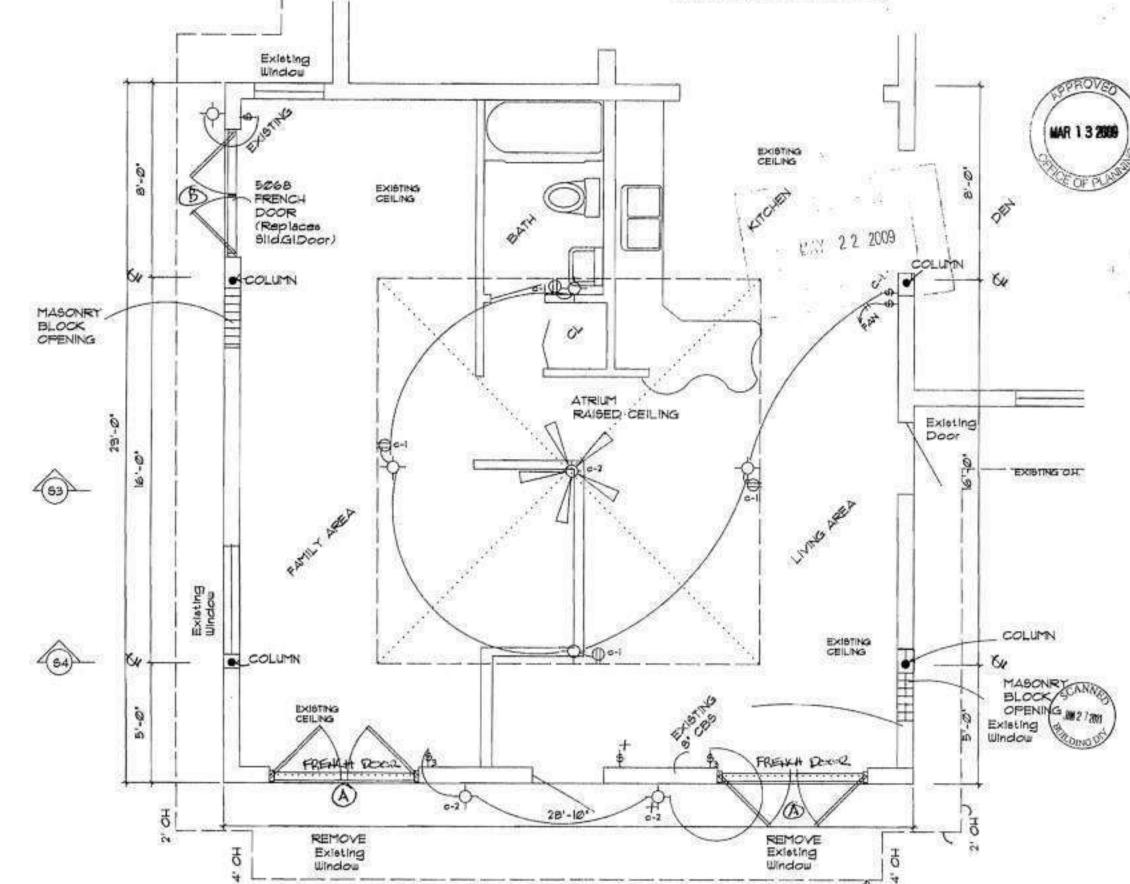

19/32" CD PLYWOOD - SPAN RATING 40/20 FASTENERS- NAILS (8d.) COMMON SPACED . (6") ON CENTER OVER ALL SUPPORTS AND BLOCKING UNLESS SPECIFIED OTHERWISE ROOF SHEATHING NAILED AT (4") ON CENTER AT PERMITER EDGE AND FIELD PERIMETER EDGE DISTANCE (4 FEET ) ROOF SHEATHING SPACING BETWEEN PANELS AS PER MANUFACTURER REQUIREMENTS. (1/8")

SUPPORTS- MINIMUM (3) TRUSS, JOISTS

ATTIC VENTILATION- 1/ 150 RATIO 1/300 RATIO WITH ROOF VENTILATORS 3/L ABOVE EAVE





Date / 1509

Rev 1.21-09

TYPICAL

MAR 2 5 2009

MIT THE CAST HE KING TO A

STRUCTURAL.

CITY OF HOLLYWOOD, FUR

w w =

Date 3909

ROBERT G. ISHMAN

G. 15社

PROJECT No. 2901

80 1/4' = 1'- @'

SHEET

3.9.09



WEST SIDE ELEVATION

ALLEY

PATIO

EXISTING

RESIDENCE

PAVER PATIO

EXISTING BU BODO

AREA of WORK REPLACE ROOF

6000

EXISTING DRIVE





JACKSON ST. " GITE PLAN HTS FLOOR PLAN - REPLACED ROOF AREA

THESE DOCUMENTS HAVE BEEN PREPARED ACCORDING TO THE FOLLOWING REQUIREMENTS-FLORIDA BUILDING CODE 2004 | LATEST EDITION of AMENDMENTS, ASCE 1 40 MPH CATEGORY 'C'

#### GENERAL NOTES-

- CONTRACTOR AND SUB CONTRACTORS SHALL VISIT SITE AND VERIFY ALL CONDITIONS BEFORE PROCEEDING WITH ANY COMMENCEMENT OF WORK OR ANY MATERIAL ORDERING NOTIFY THIS ARCHITECT AND ENGINEERS OF ANY
- ERRORS, OMISSIONS OR CHANGES BEFORE COMMENCEMENT OF FROJECT.
   MANUFACTURER FOR TRUSSES, STRUCTURAL STEEL FABRICATION SHALL SUBMIT TO THIS ARCHITECT SHOP DRAWINGS FOR APPROVAL BEFORE FABRICATION AND SUBMISSION TO THE BUILDING DEPARTMENT.

CONTRACTOR SHALL NOTIFY ALL APPROPRIATE UTILITY COMPANIES BEFORE ANY

- EXCAVATION HAS COMMENCED AND TO VERIFY EXISTIN