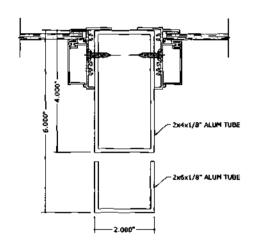

D. QUALITY ASSURANCE
  - Miami Dade Building Code Compliance Office (BCCO).
- E. MATERIAL CERTIFICATIONS
  - 1. None.
- F. STATEMENTS
  - Statement letter of conformance, dated 12/6/06, prepared by Engineering Express, signed and sealed by Frank L. Bennardo, P.E.
  - 2. Statement letter of no financial interest, dated 12/6/06, prepared by Engineering Express, signed and sealed by Frank L. Bennardo, P.E.
- G. OTHER

1. Notice of Acceptance No. 06-1212.05, issued to TRACO Security Windows & Doors, Inc. for their Aluminum Tube Mullion (No Reinforcement), approved on 02/01/07 and expiring on 01/2/08.

Manuel Pesez, P.E. Product Control Examiner NOA No. 07-0828.06

Expiration Date: January 2, 2012 Approval Date: December 6, 2007

### **ALUMINUM TUBE MULLIONS**

LARGE MISSILE IMPACT RESISTANT





### TYPICAL MULLIONS SUPPORTING FENESTRATION PRODUCTS

HORIZONTAL OR VERTICAL INSTALLATION

SEE WINDOW OR DOOR APPROVAL FOR FASTENER SIZES AND SPACING

#### GENERAL NOTES

- THE SYSTEM DESCRIBED HEREIN HAS BEEN DESIGNED AND TESTED IN ACCORDANCE WITH THE 2004 FLORIDA BUILDING CODE, FOR USE WITHIN THE HIGH VELOCITY HURRICANE ZONE, PER TAS 201 / 203 AND THE 2000 ALUMINUM DESIGN MANUAL.
- 2. NO 33-1/3% INCREASE IN ALLOWABLE STRESS HAS BEEN USED IN THE DESIGN OF THIS SYSTEM. WIND LOAD DURATION FACTOR Cd=1.6 HAS BEEN USED FOR WOOD ANCHOR DESIGN.
- POSITIVE AND NEGATIVE DESIGN PRESSURES CALCULATED FOR USE WITH THIS SYSTEM SHALL BE DETERMINED BY OTHERS ON A JOB-SPECIFIC BASIS IN ACCORDANCE WITH THE GOVERNING CODE.
- 4. THE SYSTEM DETAILED HEREIN IS GENERIC AND DOES NOT PROVIDE INFORMATION FOR