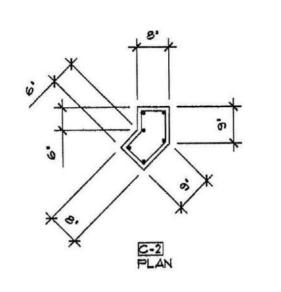

PALM QUEEN SAGO / CYCAS CIRCINALIS- EXISTING TREE JACARANDA / JACARANDA MIMOSAEFOLIA- EXISTING COCOPLUM / CHRYSOBALANUS ICACO- EXISTING CP SHRUB TREE DAHOON HOLLY / ILEX AQUIFOLIACEAE- NEW TRESS SHALL NE FLORIDA GRADE No. 1 MINIMUM 12 feet HIGH AT TIME OF PLANTING IRRUGATION WITH 100% COVERAGE WITH A RAIN GAUGE NOTE; NO EXISTING AIR CONDITIONING AIR CONDENSING UNITS ON SITE



SITE PLAN

\_\_\_\_\_.

DESCRIPTION-LOT 17 and EAST 1/2 of LOT 18, BLK. 89 of "HOLLYWOOD, ACCORDING TO THE PLAT THEREOF AS RECORDED IN PB. 1 , PG. 21 OF THE PUBLIC RECORDS OF BROWARD COUNTY, FLORIDA FOLIO # - 5142 15 02 6660

EXISTING RESIDENCE 1,438 sf PROPOSED ADDITION 315 of = 22%

TOTAL = 1,753 sf

PARKING REQUIRED = 2 PARKING PROVIDED = 3 PROJECT No. 2709 SC 1' = 10 Ft

Date 1-14-08

Rev 3.24.08

SHEET SP-1







#### CONCRETE SLAB

Min. 4'th w/ 6'x 6' 90-10 WWF. MIDWAY on 6ml visqueen vapor barrier on Termite treated compacted soil

#### FOUNDATION SCHEDULE CONCRETE

- F-1 12' X 16' W/ 2 \* 5 . BOTTOM
- F-2 12' x 24' w/ 3 \* 5 \* BOTTOM 4 \* 5 TRANVERGE \* 24' O.C. 4 \* 5 x 5ft TRANVERGE w/ ACI HOOK \* 12'0.C. (TR)
- F-3 36'x 36'x 16' EACH WAY & BOTTOM W/4 \* 5 \* 6' O.C. TOP EACH WAY

#### COLUMN SCHEDULE

#### DESCRIPTION SIZE REINFORCING

- C-I 8' x 16' 4 \* 5
- VARIES 6 5
- SEE PLAN \* 3 [ 's # 8' O.C.
- C-3 VARIES 9 \* 5 SEE PLAN \* 3 [] '8 \* 8' O.C.

#### 1 5 VERT. IN GROUTED CELL

#### BEAM SCHEDULE

- 8' x 12' 2 \* 5 TOP, 2 \* 5 BOTTOM \* 30'8 (4) \* 12' o.c.
- 8' x 16' 2 \* 6 TOP, 2 \* 6 BOTTOM
- \*30'6(6) @ 4' o.c. E.E., Rem @ 12' o.c.

# STEEL COLUMN ST-I 4'x 4' x 1452 lbs/ft BASE