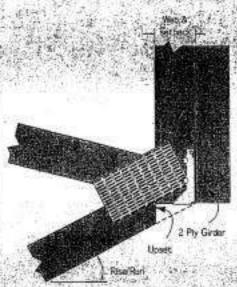

mber.

(Blocking to be designed by truss designer or engineer of record)

## **General Blocking Notes**

- Wood blocking should be of similar size/grade as the truss member to which it is attached.
- The blocking should be designed to act as one unit with truss members.
- Truss designer shall approve blocking size/grade, fasteners required, and application.
- All fasteners used to attach wood blocking should be independent of the fasteners in the truss hanger.

# THDH28-2

Panel point installation Connection with face mount hanger attaching to a truss panel point.



Filler block installation Wood filler blocking used for supported member width less than hanger width.

(Blocking to be designed by truss designer or engineer of record.)

### Alternate Design for Sloped Bottom Chord Trusses



This alternate design for sloped bottom chord trusses demonstrates the use of end-vertical upset to allow for the use of non-sloped hangers.

### Upset = Rise/Run x (Web + Setback)

This procedure will work with common standard hangers as well as terminal hangers such as USP's HJC, HHC, and HJHC series. Designer should review the D-dimension on the hanger to confirm the flat area on the vertical is sufficient for full bearing.

Truss designer shall be responsible for all truss design issues, including but not limited to plate shear and truss bearing.

| Rise / Run<br>(inches) | Vertical<br>Web | Upset<br>(inches) |
|------------------------|-----------------|-------------------|
| ****                   | 2 x 4           | 5/16              |
| 1/12                   | 2 x 6           |