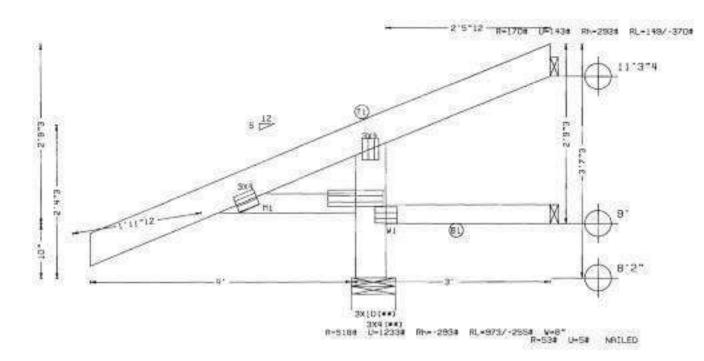

to live load and  $0.01^\circ$  due to total load at  $X = 1.94^\circ$ .

Calculated vertical deflection is  $0.00^\circ$  due to live load at X = 0.3-8 and  $0.00^\circ$  due to total load at X = 0.3-8, L/290 live and L/180 total load.

\*\* The maximum harizantal reaction is 282# \*\*

[\*\*] 2 plate(s) require special positioning. Refer to scaled plate plot - -for special positioning requirements.

190 mph wind, 15.00 ft mean hat, ASCE 7 03 \_\_\_\_\_\_\_ pldg, Lgos 0... roof, CAT 11, EXP C, wind TC BC-5.0 psf, wind BC BC+5.0 psf; 1v-1.00 GCp: (+/-)=0.18

Component and aladding wind pressures considered for uplift reactions.

Deflection weets L/240 live and L/180 total load.

\*\*\*\*\* BERRING ANALOG MODIFIED! \*\*\*\*\*

All wind load pases on this truss have a 1.33 duration factor.





TRG = T17 8.07.00,1218. BCALE PLT. TYP. - WAVE OTY= 2 TOTAL= 2 REV. DESIGN CRIT-PROCOMMENTAL 200 PLANT-REVIDE LABOR IN PRESCRIPTION, MADELING, SHIPPING, INSTRULING AND SERVICES. INFERENCES RECORDER CRITICIPE CONTROL OF THE SERVICES STREET CONTROL OF THE SERVICES STREET CONTROL OF THE SERVICES SE DESIGN CRIT-#80200AHN40/TP1-2002-F7/RT-20X10X7/10X00 30.0psf TC LL 15.Opsf TC DL DATE 04-02-2009 10.Opsf BC DL DRWG 0.Opsf BC LL Contain Bevigard Tours Co. 777 S.W. 12th Avenue 55.Opsf D/R LEN. 3. TOT.LD. Pomozno Basch Fl. 33rpse Phone: 164.786.9100 1.33 JOB #: 20090173 Fee: 354 785-3804 DUR FAC. SPACING 24.0" JACK

Top shord 2x4 SP #2 Bot shord 2x4 SP #2 Webs 2x6 SP #2 Dense :W2 2x4 SP #3:

Left end vertical not exposed to wind pressure.

Batton shord checked for 10.00 per non-concurrent live