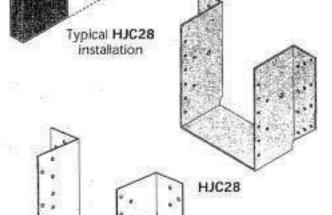

-|-------------------|
| USP       |          | Carrying | Carried    | Member            |
| Stock No. | Ref. No. | Member   | per Hip    | per Jack          |
| HJC26     | 44       | (16) 16d | (5) 10d    | (7) 10d           |
| HJC2B     | 44       | (20) 16d | (6) 10d    | (8) 10d           |
| HTHJ24-18 | +        | (10) 10d | (5) 10d    | (3) 10d           |
| HTHJ26-18 | LTHJR/L  | (16) 16d | (7) 16d    | (5) 16d           |
| HHC26     | ***      | (20) 16d | (5) 10d    |                   |
| HHC28     | #.#:     | (24) 16d | (6) 10d    |                   |
| HJHC26    | MTHM     | (20) 16d | (5) 10d    | (2) 10d           |
| HJHC28    |          | (24) 16d | (6) 10d    | (2) 10d           |

 1) 16d sinkers (9 gauge x 3-1/4" long) may be used where 10d commons are specified.







Typical HJC/HTHJ installation top view

HTHJ26-18



Typical HJHC installation top view



HHC26



Typical HHC installation top view



| USP       | Cimpon No. No.