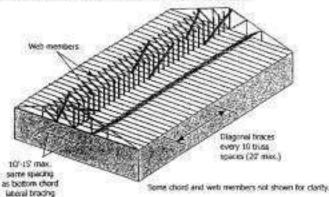

Professional Engineer for trisses longer than 60". "Consulte a un ingeniero para trusses de mas de 60 pies. See BCSI-B2 for TC7LB options. vea et 8051-82 para las opciones de TCTLB. Refer to BCSI-86 Summary Sheet -Gable End Frame Bracing Repeat diagonal braces Vea el renamen. Repta los aviostres BCSI-86 - Arriostre discontres. del truss terminal de un sectio a dos aduas

Set first five trustee with spacer pieces, then add diagonals. Repeat process on groups of four triviers until all truspes are set.

Instale los onco primeros trusses con espaciadores, luego los arriodres diagonales. Rapitir ésté procedimiento en grupos de cuatro trusses hanta que todos los trusans materi unitariados.

#### 2) BOTTOM CHORD - CHERDA INFERIOR



#### 1) WEB MEMBER PLANE - PLANO DE LOS MIEMBROS SECUNDARIOS



DIAGONAL BRACING IS VERY IMPORTANT IEL ARRIOSTRE DIAGONAL ES MUY IMPORTANTE! BRACING FOR 3x2 AND 4x2 PARALL HORD TRUSSES

EL ARRIOSTRE PARA RUSSES DE CUEHDAS PARALELAS 3x2 Y 4x2

A Harry to BCSI-B7.
Summary Street Temporary and Pirrospent Bracing for Parallel Chord Income for more information.

Vez el nesúmen. BCSI-87 - Amostre temporal v. permanente de trissen de cuendas paraletas para mayor información.

Maximum tateral brace sub no 1d o.c. for led chorch 15 0,c. for 4x2 church Diagonal braces 10 of 15 entry 15 truns spaces (30' max.) The end diagonal brace for cantilevered Lateral praces trusses must be placed on vertical webs in line 2x4x1,2 length rapped with the support. over two truspes.

2"

#### INSTALLING — INSTALACION

Tolerances for Out-of-Hane. - Toleranous gara Fuera-on-Hun