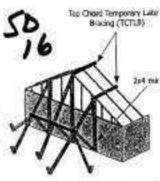

na semina o más doben ser elevados con bioques a casa 8 o 10 pars.



Rara almacen-amiento, por mayor tiempo. cubits los paquetes para prevenir aumento de humedad pero persita ventilación.



O Do not store on uneven ground

tierra designat.



#### BRACING — ARRIOSTRE

Refer to 9031-92 Summary Stress - Truss legislata tion and Temporary Bracing for more information. Veu el peròmen BCSI-B2 - Initalación de Trusses.

y Arriostre Temporal para mayor información

Do not walk or unbraced trusses. No comine en trusses queltos

Locate ground braces for first trust directly in line with all rives of top chord temporary Debeyal byaylan

> Coloque los arriostres de herra para el gromés truss directamente en linea con cada una de las filas de arripstres laterales temporales de la cuerda superior







#### BRACING FOR THREE PLANES OF ROOF EL ARRIOSTRE EN TRES PLANOS DE TECHO

The bracing method is for all thirdes except 3/2 and 4/2 purelet chard thirdes É eur métado de amostre es para tado trysses excepto brosies de caemán paraletas (X2 y 4x2).

#### 11 TOP CHORD - CUERDA SUPERIOR

| Truss Span        | Top Chord Temporary Lateral Braca (TCTLB) Spacing          |
|-------------------|------------------------------------------------------------|
| Longitud de Tramo | Espaciamiento del Arricotre Temporal de la Cuerda Superior |
| Up to 30"         | 10° a.c. max.                                              |
| Hasta 30 per.     | 10 pies méximo                                             |
| 30' to +5'        | If o.c. max                                                |
| 30 a 45 pi