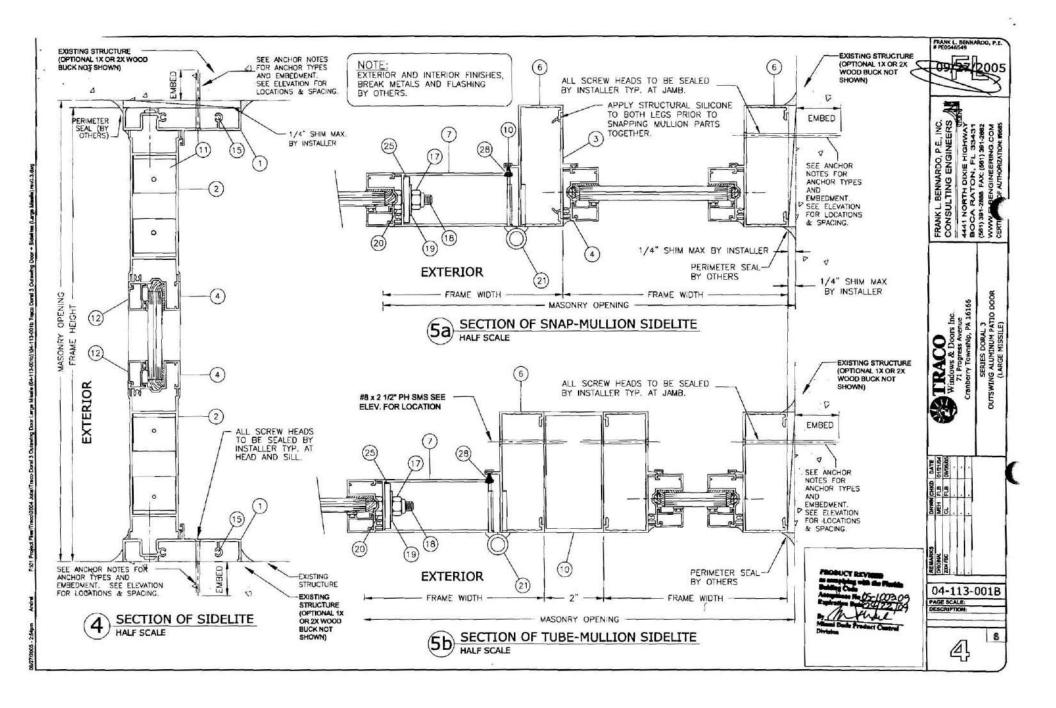

IFICATIONS

1. Notice of Acceptance No. **01-0205.02** issued to "Solutia Inc." for "SaflexIIG PVB Interlayer for Laminated Glass" dated 05/17/01, expiring on 05/21/06.

#### F. STATEMENTS

1. Statement letter of code compliance and no financial interest, dated 09/06/05, signed and sealed by Frank L. Bennardo, P.E.

#### G. STATEMENTS

- 1. Letter from consultant, dated 12/06/05, stating that the product is in compliance with the Florida Building Code (FBC).
- 2. Notice of Acceptance No. 04-0122.17, issued to TRACO Windows & Doors, for their "Series Doral Outswing Patio Door (L.M.I.)", approved on 04/22/04 and expiring on 04/22/09.

Herminio F. Gonzalez, P.E.
Director, Building Code Compliance Office

NOA No 05-1003.09 Expiration Date: April 22, 2009 Approval Date: January 26, 2006























SEALANTS: ALL FRAME AND LEAF CORNERS, INSTALLATION SCREWS AT SILL AND JAMBS AND BOTTOM GLAZING BEAD SHALL BE SEALED WITH SCHEE MOREHEAD 5504 SEALANT.

HINGES: 4" LONG ALUM. BUTT HINGES WITH .312 DIA X 2-1/2" ALUM PIN, BRASS SPACER AND NYLON CAPS AT 3 1/2" FROM TOP & BOTTOM AND AT MIDSPAN

LOCKS: STANDARD STEEL THROW BOLT LOCK, KEY OPERATED ON EXTERIOR AND THUMB TURN ON INTERIOR 39 1/2" FROM BOTTOM AT ACTIVE LEAF LOCK STILE

CONVENTIONAL LOCKSET WITH LEVER TYPE OPERATOR HANDLE AT ACTIVE LEAF LOCK STILE NEAR MIDSPAN

STANDARD FLUSH BOLTS, MANUALLY OPERATED AT TOP AND BOTTOM OF EACH ACTIVE AND INACTIVE LEAF



04-113-001B PAGE SCALE: DESCRIPTION:

FRANK L. BENNARDO, P.E., INC. CONSULTING ENGINEERS 4441 NORTH DIXIE HIGHWAY BOCA RATON, FL 33431





## **Project Summary** Entire