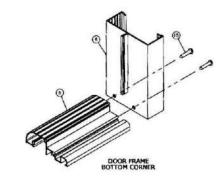

1. Notice of Acceptance No. **01-0205.02** issued to "Solutia Inc." for "SaflexIIG PVB Interlayer for Laminated Glass" dated 05/17/01, expiring on 05/21/06.

#### F. STATEMENTS

1. Statement letter of code compliance and no financial interest, dated 09/06/05, signed and sealed by Frank L. Bennardo, P.E.

#### G. STATEMENTS

- 1. Letter from consultant, dated 12/06/05, stating that the product is in compliance with the Florida Building Code (FBC).
- 2. Notice of Acceptance No. 04-0122.17, issued to TRACO Windows & Doors, for their "Series Doral Outswing Patio Door (L.M.I.)", approved on 04/22/04 and expiring on 04/22/09.

Herminio F. Gonzalez, P.E.
Director, Building Code Compliance Office

NOA No 05-1003.09 Expiration Date: April 22, 2009 Approval Date: January 26, 2006























SEALANTS: ALL FRAME AND LEAF CORNERS, INSTALLATION SCREWS AT SILL AND JAMBS AND BOTTOM GLAZING BEAD SHALL BE SEALED WITH SCHEE MOREHEAD 5504 SEALANT.

HINGES: 4" LONG ALUM. BUTT HINGES WITH .312 DIA X 2-1/2" ALUM PIN, BRASS SPACER AND NYLON CAPS AT 3 1/2" FROM TOP & BOTTOM AND AT MIDSPAN

LOCKS: STANDARD STEEL THROW BOLT LOCK, KEY OPERATED ON EXTERIOR AND THUMB TURN ON INTERIOR 39 1/2" FROM BOTTOM AT ACTIVE LEAF LOCK STILE

CONVENTIONAL LOCKSET WITH LEVER TYPE OPERATOR HANDLE AT ACTIVE LEAF LOCK STILE NEAR MIDSPAN

STANDARD FLUSH BOLTS, MANUALLY OPERATED AT TOP AND BOTTOM OF EACH ACTIVE AND INACTIVE LEAF



04-113-001B PAGE SCALE: DESCRIPTION:

FRANK L. BENNARDO, P.E., INC. CONSULTING ENGINEERS 4441 NORTH DIXIE HIGHWAY BOCA RATON, FL 33431





## **Project Summary** Entire House PRE