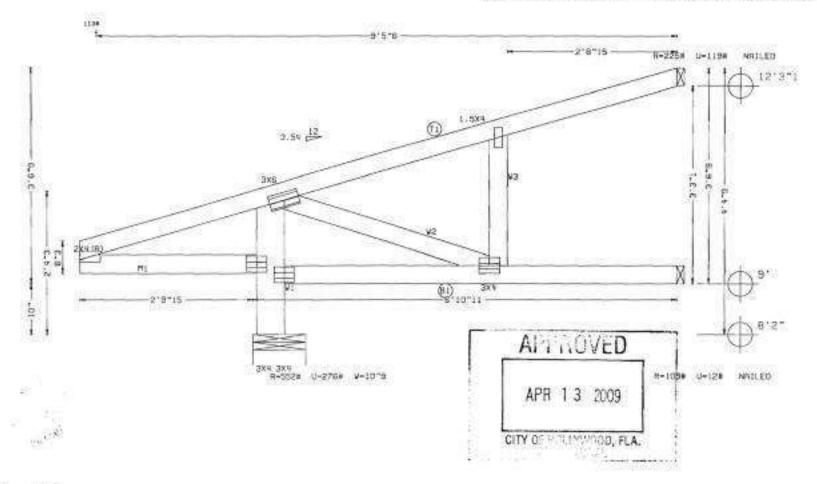

0090173<br>TYPE JACK |

Top chard 2x4 SP #2 Bot chard 2x4 SP #2 Wabs 2x4 SP #3 :W1 2x6 SP #2 Dense: ILt Lovel Return 2x4 SP #3:

Left end ventices not exposed to wind pressure.

Coloulated vertical deflection is 0.08° due to live isad and 0.15° due to total load at X = 4-1-12.

All wind load cases on this truss have a 1.33 duration factor.

140 mph wind, 15.00 ft mean hat, ASCE 7-02, CLOSED bidg, Located anywhere in roof, CRT II, EXP C, wind TC DL=5.0 paf, wind BC DL=5.0 paf. Tu=1.05 GCp:(+/-)=0.18

Wind reactions based on MWFRS pressures.

Hip jack supports 4-10-8 satback jacks with no webs.

Deflection meets L/240 live and L/180 total load.

Calculated vertical deflection is 0.08" due to live load at X = 4-1-12 and 0.15" due to total load at X = 4-1-12. L/24D live and L/18D total load.



TAG - T15 REV. 8.07.50.1218.9CALE DITY = 2 TOTAL = 2

\*\*\*MARNING\*\*\* TRUSSES REQUIRE EXTREME DASC IN PRESIDENTIAL HANDLING, SHIPPING, INSTRUCTION OF SMELLING FOR SMELLING FOR THE SMELLING FOR TH GTY- 2 TOTAL- 2 PLT. TYP. - WIVE DESIGN CRIT-FROZODNIANOZIFI - JODG FIZRI - JOSCOD Z 10 IDI. TC LL 30.0psf 15.Opsf TC DL DATE 04 - 02 - 2009 Marrie M. Shopheuc, P.E., 194 MARRICE M. SHORDEM, P.E., 194 1958 NV 112 Met. 1958 NV 122 Met. 1954 752-1958 LICENST Med. 885251 & 19954 BC DL 10.Cosf DRAG 0.Cosf BC LL Contra Besigned Trees Co. 36 777 8 W. 12th Avenue 55.Opsf 0/A LEN. 81011 TOT.LD. Primpano Bosch, Ft. 31089 Phone: \$54.78G-8500 1.33 JOB #: 20090173 Fax 954.786.8804 DUR FAC. 24.0" HIP SPACING

Top chord 2x4 SP #2 Bot chord 2x4 SP #2 Vebs 2x6 SP #2 Dense :W2 2x4 SP #3:

Left end vertical