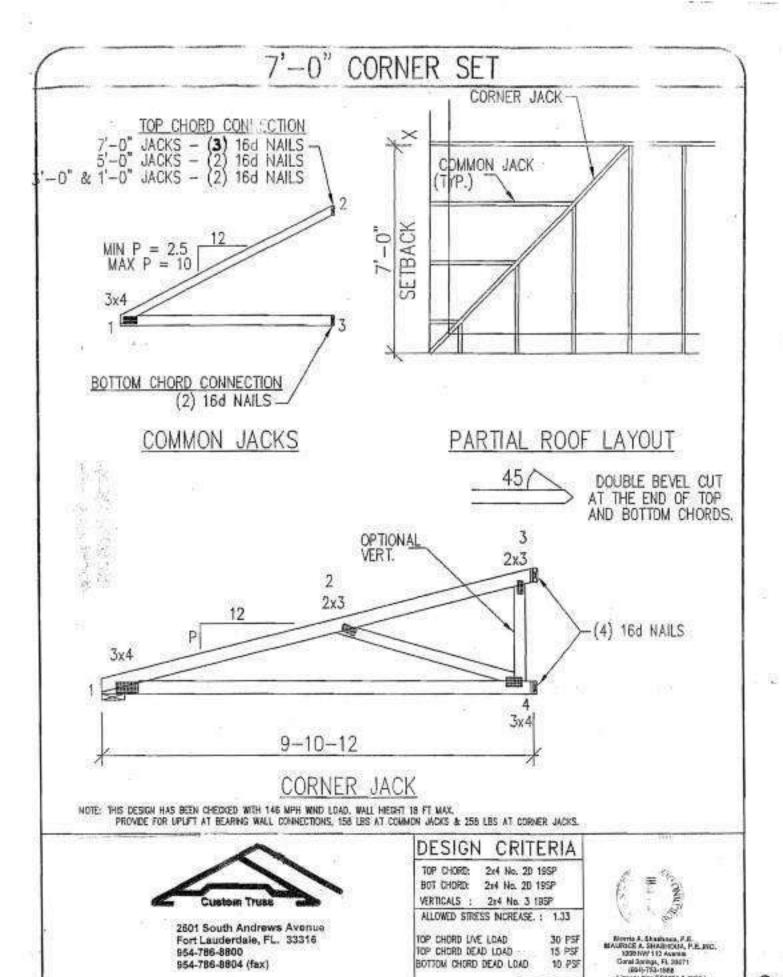

IONS AND ATTACH WITH 3x4 MINIMUM PLATES.
- FALSE BOTTOMS MAY BE SHIPPED LOOSE AND ATTACHED IN FEILD BY TRUSS INSTALLER.
   ATTACH FILLER WITH 3x6 "NAIL PLATES" ON BOTH FACES OF FILLER AT EACH OCCURANCE
   OF A VERTICAL, FASTEN 4 "TRUSS NAILS" (.131 DIA. x 1-3/8") IN STRUCTURAL BOTTOM
   CHORD AND 4 "TRUSS NAILS" IN FILLER.



2501 South Andrews Avenue Fort Lauderdale, FL. 33316 954-786-8800 954-785-8804 (fax)

### DESIGN CRITERIA

TOP CHORD: 2x4 No. 20 195P BOT CHORD: 2x4 No. 20 195P VERTICALS: 2x4 No. 3 195P

ALLOWED STRESS INCREASE : 1.33

TOP CHORD LIVE LOAD 30 PSF TOP CHORD DEAD LOAD 15 PSF BOTTOM CHORD DEAD LOAD 10 PSF

TOTAL LOAD 55 PSF



Shawin A. Shieshnou, F.E. MAUNICE A. SHASHOGA, P.S., INC. 1909 NW 112 Avanue Gene Opening, PL 20071 (204) 753-1800 Literate Nov. BIOSS: 4, 10054



TOTAL LOAD

Lizarde MoulEBOZST & 10884

55 PSF

### FIELD APPLIED OVERHANG DETAIL

THIS OVERHANG DETAIL IS TO BE USED IN CONJUNCTION WITH MITEK DESIGNS WITH 2x4

SCAB(TWICE THE OVERHANG LENGTH) TO ONE FACE WITH 16d NAILS AT 8" O.C. CLUSTER OF NAILS AND GRADE OF LUMBER AS PER TABLE BELOW

| SCAB LUMBER<br>SD. PINE |         |   |   |  |
|-------------------------|---------|---|---|--|
| #2 N                    | 2-05-06 | 5 | 3 |  |
| #2                      | 2-08-06 | 5 | 3 |  |
| #2 DENSE                | 2-11-12 | 5 |   |  |
| fi N                    | 2-11-12 | 5 | 3 |  |
| ρt                      | 3-02-10 | 5 | 3 |  |
| #1 DEVISE               | 3-05-01 | 5 | 3 |  |





2501 South Andrews Avenue Fort Lauderdale, FL. 33316 954-786-8800 954-786-8804 (fax)

#### DESIGN CRITERIA

TOP