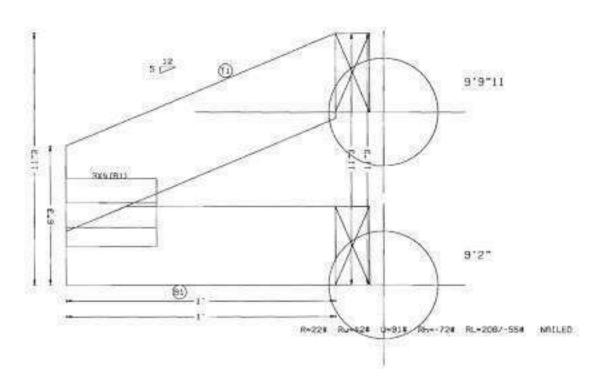

wind BC DL=5.0 psf. I=1.00 SCp1(+/-)=0.18

Component and aladding wind pressures considered for uplift recations.

Deflection meets L/240 live and L/180 total load.

\*\*\*\*\* BERRING RNALOG MODIFIED! \*\*\*\*\*

SPECIAL LOADS
-----(LUMBER OUR FAC =1.33 / PLATE DUR FAC =1.33)
TC - From 93 PLF of 0.00 to 93 PLF of 1.00
BC - From 8 PLF of 0.00 to 8 PLF of 1.0

Bottom chard checked for 10.00 per non-concurrent live load.

Coloulated vertical deflection is 0.00° due to live load and 0.00° due to formitoed at X=0.0-10.

Calculated vertical deflection is  $0.00^{\circ}$  due to live load at X = 0.0 - 10 and  $0.00^{\circ}$  due to total load at X = 0.0 - 10. L/24D live and L/18D total load.

RII wind load cases on this trues have a 1.33 duration Factor.

R=248 U=1558 Rh=228 RL=537-1348 NRTLED





| TAG = 17<br>PLT, TYPWHYE                                                                                                    | opaige calt-receptement/tot abost Fr/RT-gottom/Josito OTY= 8 TOTAL= 8 |                                                                                                                                                                  | REV.                                   | 8.07.00.1218                                      | SED = 201133<br>BCALE -2.0685                                     |
|-----------------------------------------------------------------------------------------------------------------------------|-----------------------------------------------------------------------|-------------------------------------------------------------------------