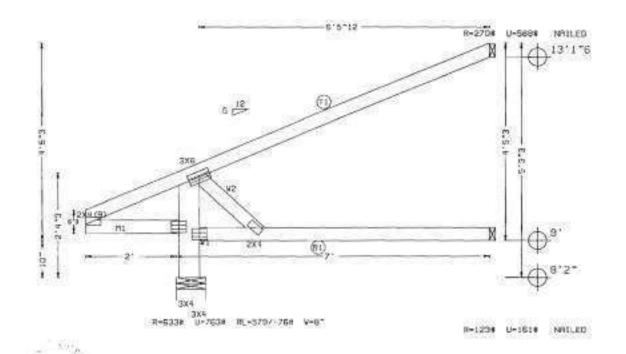

live load at X=1.8% and -0.17" due to total load at X=1.8% . L/240 live and L/180 total load.

All wind load cases on this truss have a 1,33 duration Faston.

140 mph wind, 15.00 ft mean hat, ASCE 7-02, CLOSEB bidg, Located anywhere in roof, CRT II, EXP C, wind TC DL-5.0 pwf, wind BC DL-5.0 psf, "-1.00 GCp)[1+/-)=0.18

Component and aladding wind pressures considered for uplift resolvens.

Calculated horizontal deflection is 0.23" due to live load and 0.06" d

Calculated vertical deflection is  $0.06^\circ$  due to live load and  $0.12^\circ$  due to total tood at X = 4-3-3.

\*\* WRRNING! Overhang deflections excessive \*\* Trues has vertical definition overhang of 0.21° due to live load and 0.05° due to dead load at  $X = -1.11 \cdot 1.00$ . Creep increase factor for dead load is 1.00.





| TAG = T14<br>PLT. TYPWAYE                                                                                             | DESIGN CRIT-RECOON-NECTRI - SOOR FILAT-ROLOUT / IDIGI