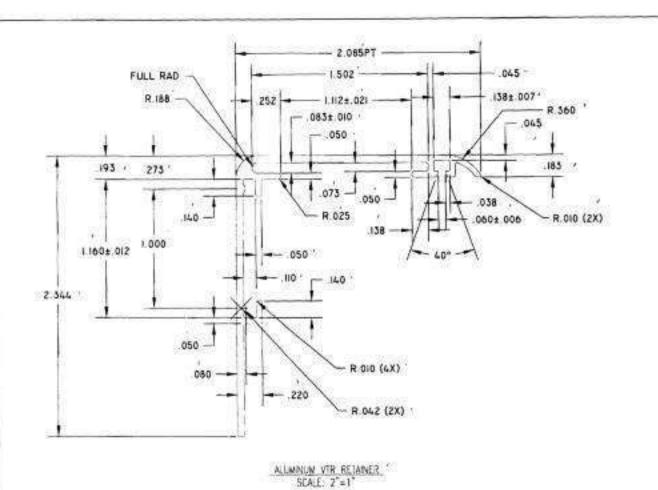

D, THE THICKNESS OF EACH COMPONENT WAST BY ADDITED TO MAINTAIN THE 4" DISTANCE

> 3) FASTENERS SUPPLIED BY INSTALLER MUST / BE CAPABLE OF WITHSTANDING ALL LOADS IMPOSED ON THEM AND BE COMPATIBLE WITH ALUMBRAY AND ALL ROOFING MATERIALS.

|     | SORBNER           | ASSOTT   | 07    | /19/54 |
|-----|-------------------|----------|-------|--------|
|     | GREAT ISSUE       | 02/04/05 | 235   | . 05   |
|     | NO CHANCE THE SHI | 83/11/96 | 237   | D      |
| ¢   | COURSE            | 27/14/06 | UT    | 25P    |
| 9   | COENL             | 08/11/86 | UPP . | 229    |
| 9.0 | HOA CYPIUSION     | 10/06/05 | LPP   | 25     |

WASCO PRODUCTS, INC. TO PROPER USE NO AGE 201 SHAFTER WHILE !

MARINE RESERVE AND STREET STREET, MINES CHE

NR-2004

15 6

LEON & WHEAT DESCRIPCE STRUCTURAL A













Sen B ben or Oct 10,2005

#### NOTES:

1. UNLESS OTHERWISE SPECIFIED: STANDARD ALUM. ASSOC. TOLERANCES APPLY BREAK SHARP CORNERS R. 015 MAX. UNSPECIPIED RADII = .015 ,



| 0 | 53P             | Offic                     | XIX.      | 1/2 | 1/05 |
|---|-----------------|---------------------------|-----------|-----|------|
| ٨ | DEN             |                           | 00,/04/05 | 129 | 0€D0 |
|   | IN DIME NO SIT. | #0 DHARE MS SHT. 65/11/81 | 85/11/95  | 27  | 25   |
| C | ROOM            | 07/14/06                  | 199       | 276 |      |
| Þ | ZHOUL           | 36/11/25                  | (34       | 359 |      |
| £ | RHENA           | 10/06/15                  | 199       | 139 |      |

ALIMMAN CLAD PUT CLASS MOUNTED FIXED SCHOOLS

WASCO PRODUCTS, INC. IN PROBLEM AND THE T