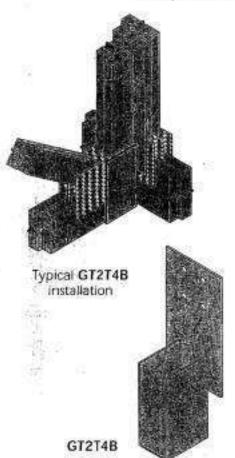

x 4           | SBP4     | TBE4              | 3" or more | (4) 10d        | (8) 10d   | (20) 10d                |                |  |
| 2002            | 16/20    | V6453 005555      |            | 2-7/8" or less | (4) 10d   | (8) 10d                 | (28) 10dx1-1/2 |  |
| 2 x 6 SBP6      | TBE6     | 3" or more        | (4) 10d    | (8) 10d        | (28) 10d  |                         |                |  |

- Fastener Schedule is for a pair of SBP devices.
- 10d x 1-1/2 nails are 9 gauge (0.148" diameter) x 1-1/2" long.
- 3) 16d sinkers (9 gauge x 3-1/4" long) may be used where 10d commons
- Multiple ply trusses shall be fastened together to act as a single unit.

installation



# Girder Truss Hangers

# **GT series Girder Truss Hangers**

Codes: NER 530 IGBO 5700 L.A. Cily RR 25337



|         |           |            | Fastener           | Schedule <sup>1</sup> |                     |
|---------|-----------|------------|--------------------|-----------------------|---------------------|
| Carried | USP       | 2000000000 | Carrying<br>Member | Carried<br>Member     | Minimum<br>Vertical |
| Member  | Stock No. | Ref. No.   | Bolts              | Nails                 | Member              |
|         | GT2T2B    | THG2A      | (2) 3/4            | (12) 16d              | 2 × 6               |
|         | GT2T2BH   |            | (2) 1              | (12) 16d              | 2 x 6               |
| 0.00    | GT2T3B    | 2.7        | (3) 3/4            | (12) 16d              | 2 x 6               |
| 2 Ply   | GT2T4B    | THGB2      | (4) 3/4            | (12) 16d