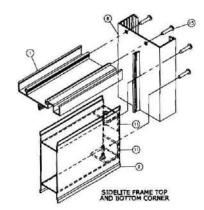

Notice of Acceptance No. **01-0205.02** issued to "Solutia Inc." for "SaflexIIG PVB Interlayer for Laminated Glass" dated 05/17/01, expiring on 05/21/06.

#### F. STATEMENTS

1. Statement letter of code compliance and no financial interest, dated 09/06/05, signed and sealed by Frank L. Bennardo, P.E.

#### G. STATEMENTS

- 1. Letter from consultant, dated 12/06/05, stating that the product is in compliance with the Florida Building Code (FBC).
- 2. Notice of Acceptance No. 04-0122.17, issued to TRACO Windows & Doors, for their "Series Doral Outswing Patio Door (L.M.I.)", approved on 04/22/04 and expiring on 04/22/09.

Herminio F. Gonzalez, P.E.
Director, Building Code Compliance Office

NOA No 05-1003.09 Expiration Date: April 22, 2009 Approval Date: January 26, 2006























SEALANTS: ALL FRAME AND LEAF CORNERS, INSTALLATION SCREWS AT SILL AND JAMBS AND BOTTOM GLAZING BEAD SHALL BE SEALED WITH SCHEE MOREHEAD 5504 SEALANT.

HINGES: 4" LONG ALUM. BUTT HINGES WITH .312 DIA X 2-1/2" ALUM PIN, BRASS SPACER AND NYLON CAPS AT 3 1/2" FROM TOP & BOTTOM AND AT MIDSPAN

LOCKS: STANDARD STEEL THROW BOLT LOCK, KEY OPERATED ON EXTERIOR AND THUMB TURN ON INTERIOR 39 1/2" FROM BOTTOM AT ACTIVE LEAF LOCK STILE

CONVENTIONAL LOCKSET WITH LEVER TYPE OPERATOR HANDLE AT ACTIVE LEAF LOCK STILE NEAR MIDSPAN

STANDARD FLUSH BOLTS, MANUALLY OPERATED AT TOP AND BOTTOM OF EACH ACTIVE AND INACTIVE LEAF



04-113-001B PAGE SCALE: DESCRIPTION:

FRANK L. BENNARDO, P.E., INC. CONSULTING ENGINEERS 4441 NORTH DIXIE HIGHWAY BOCA RATON, FL 33431





## **Project Summary** Entire House PREPARE