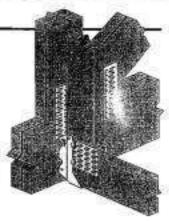

| HGUS26-2  | (20) 16d           | (8) 16d                   |
|             | THDH28-2  | HGUS28-2  | (36) 16d           | (10) 16d                  |
|             | THDH210-2 | HGUS210-2 | (46) 16d           | (12) 16d                  |
| 4           | THDH26-3  | HGU\$26-3 | (20) 16d           | (8) 16d                   |
| 3 Ply       | THDH28-3  | HGUS28-3  | (36) 16d           | (10) 16d                  |
| September 1 | THDH210-3 | HGUS210-3 | (46) 16d           | (12) 16d                  |

 1) 16d sinkers (9 gauge x 3-1/4" long) may be used where 10d commons are specified.

10d x 1-1/2 nails are 9 gauge (0.148" diameter) by 1-1/2" long.

Codes: NER 478 NER 608 ICBO 5356 ICBO 5441 ICBO 5684 L.A. City RR 25283 L.A. City RR 25327 L.A. City RR 25361 Dade County, FL 01-0327.04



Typical JUS26 installation



Drive joist nails into header at 45°. Double shear nail design features fewer nails and faster installation





THDH26-2 Patents: #5,217,317

Some model designs may vary from illustration shown JUS28

Patents: #5,217,317

# Truss to Truss Connectors

# MSH29 Adjustable Strap Hanger

|           |          | Fa       | stener So            | :hedule <sup>1,2</sup> |
|-----------|----------|----------|----------------------|------------------------|
|           |          | Carrying | Member               | Carried                |
| USP       |          | He       | ader                 | Member                 |
| Stock No. | Rel. No. | Тор      | Face                 | Truss                  |
|           |          | N        | Nailing <sup>3</sup> |