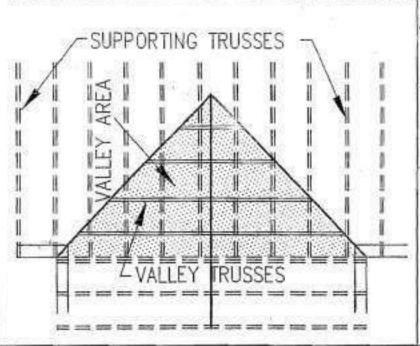

member on a 90 degree angle w/ 8d nails @ 12 inch centers. Custom Designed Truss co. will not be responsible in any way for an improperly braced roof/floor truss system.
- Permanent bracing is always required. Special designs requirements, such as wind bracing, portal bracing, seismic bracing, shear walls, diaphragms, and other load transfer elements and their connections to these trusses must be designed by the project Architect or Engineer.
- It is the responsibility of the General Contractor or Owner to advise all tradés.
   If any questions arise please call this office for instructions at (954)-786-8800



Morris A. Shashoua, P.E. MAURICE A. SHASHOUA, P.E.,INC. 1908 NW 112 Avenue Coral Springs, FL 33071 (954)-753-1988 License Nos E85251 & 19554

(1)

### STANDARD ROOF VALLEY DETAIL







- 1. JRUSS INSTALLER IS RESPONSIBLE FOR FURNISHING AND INSTALLING BRACE MATERIAL
- 25 FOR VALLEY VERTICALS OVER 7'-6" IN LENGTH, BUILDER TO ADD 2x4 "T" BRACE TO SIDE OF VERTICAL FOR INTIRE LENGTH, FASTEN W/ 16d NAILS 6" O.C.
- 3. THIS DESIGN IS VALID FOR WIND SPEEDS UP TO 146 MPH, A SHAPE FACTOR UP TO 1015 AND A MEAN HEIGHT UP TO 30'-0"
- THIS DETAIL IS FOR BRACING INFORMATION ONLY. SEE ENGINEERING DRAWINGS FOR ACTUAL SHAPE, PITCHES, OVERHANGS, HEEL CONDITIONS, AND PLATE INFORMATION.
- 5. TOP CHORDS OF SUPPORTING TRUSSES MEST BE SHEATHED WITH 1/2" MINIMUM PLY—WOOD, FASTEND AS REQUIRED BY GOVERNING CODES, OR SCABBED TO 1 FACE WITH 2x4 THROUGHOUT VALLEY AREA, FASTENED WITH 10d NAILS AT 6" O.C. OR LATERALLY BRACED WITH 1x4 ATTACHED WITH (2) 8d NAILS AT EACH INTERSECTION IF TOP CHORD OF