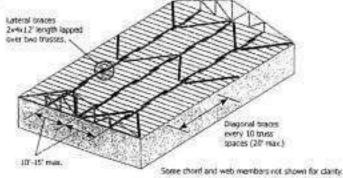

ax.<br>4 ples máximo                               |

"Cornul: a Professional Engineer for trisses longer than 60". "Consulte a un ingeniero para trusses de mas de 60 pies. See BCSI-B2 for TC7LB options. vea et 8051-82 para las opciones de TCTLB. Refer to BCSI-86 Summary Sheet -Gable End Frame Bracing Repeat diagonal braces Vea el renamen. Repta los aviostres BCSI-86 - Arriostre discontres. del truss terminal de un sectio a dos aduas

Set first five trustee with spacer pieces, then add diagonals. Repeat process on groups of four triviers until all truspes are set.

Instale los onco primeros trusses con espaciadores, luego los arriodres diagonales. Rapitir ésté procedimiento en grupos de cuatro trusses hanta que todos los trusans materi unitariados.

#### 2) BOTTOM CHORD - CHERDA INFERIOR



#### 1) WEB MEMBER PLANE - PLANO DE LOS MIEMBROS SECUNDARIOS



DIAGONAL BRACING IS VERY IMPORTANT IEL ARRIOSTRE DIAGONAL ES MUY IMPORTANTE! BRACING FOR 3x2 AND 4x2 PARALL HORD TRUSSES

EL ARRIOSTRE PARA RUSSES DE CUEHDAS PARALELAS 3x2 Y 4x2

A Harry to BCSI-B7.
Summary Street Temporary and Pirrospent Bracing for Parallel Chord Income for more information.

Vez el nesúmen. BCSI-87 - Amostre temporal v. permanente de trissen de cuendas paraletas para mayor información.

Maximum tateral brace sub no 1d o.c. for led chorch 15 0,c. for 4x2 church Diagonal braces 10 of 15 entry 15 truns spaces (30' max.) The end diagonal brace for cantilevered Lateral praces trusses must be placed on vertical webs in line 2x4x1,2 length rapped with the support. over two truspes.

2"

#### INSTALLING — INSTALA