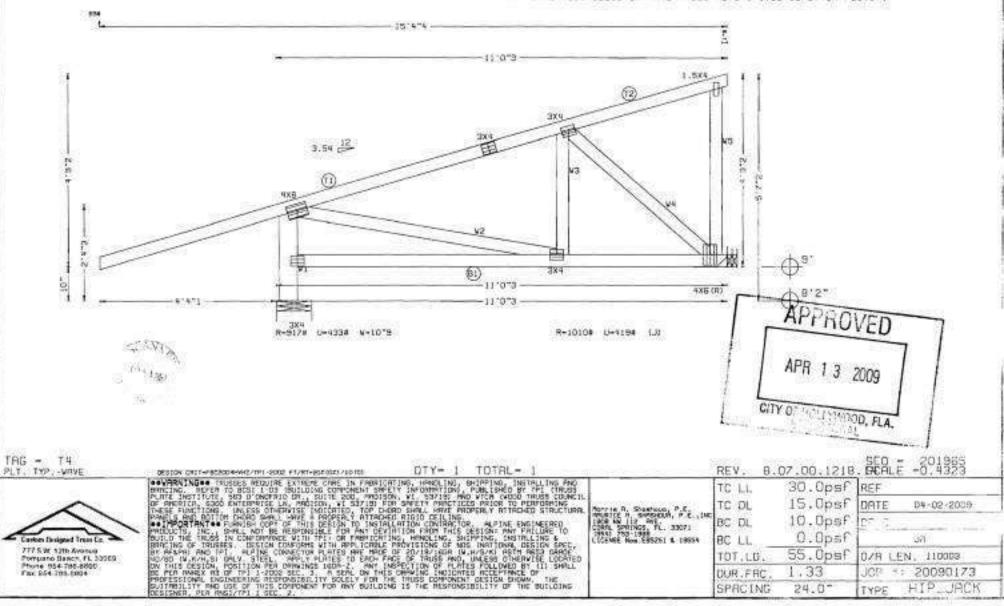

loads as indicated. Overhouse not checked for man loads or long-term deflection.

140 Aph wind, 15.00 ft mean hat, ASCE 7-32, SLOSED bidg, Located on a noof, CRT II, EXP C, wind TC DC=5.0 per, wind 80 DC=5.0 per. 10=1.00 GCp:(+/-)=0.[8

Wind reactions based on MWFRS pressures.

Hipjack supports 7-9-8 setback jacks. Jacks up to 7' have no webs. Longer jacks supported to 80,

Oeffection meets L/240 live and L/180 total load.

\*\* VARNING! Overhang deflections excessive \*\* Truss has vertical deflection on overhang of 0.517 due to live load at X = -4-4-1. Creep increase Factor for dead load is 1.00.

10.Opsf lc-

371

\*: 20090173

078 LEN. 110003

JOSE

0.Opsf

55.Opsf

1.33

24.0"

BC DL

BC LL

TOT.LG.

DUR . FAC.

SPACING

All wind load cases on this trues have a 1.33 duration Factor.



Top shord 2x4 SP #2 Bot shord 2x4 SP #2 Webs 2x4 SP #3 :V1 2x6 SP #2 Dense! iL! Level Return 2x4 SP #3:

End verticals not exposed to wind pressure.

Colculated ventical deflection is 0.02" due to live load and 0.06" due to total load at X =  $9.2 \cdot 12$ .

Calculated vertical deflection is 0.02" due to live load at X = 6-10-4 and 0.04" due to total load at X = 8-10-4, L/240 live and L/180 total load.

140 mph wind, IS.80 ft mean hgt, RSCE 7-82, CLOSED bldg, Located anywhere in roof, CRT 11, EXP C, wind TC 8L=5.0 psf, wind 8C 8L=5.0 psf. [w=1.88 5Cp; [+7-]=0.18

Wind reactions based on MWFRS pressures.

Hipjack supports 7-9-8 setback jacks. Jacks up to 7' have 1. Jen jump supported to 80.

Deflection meets L/290 live and L/180 total load.

All wind lood cases on this truss have a 1.33