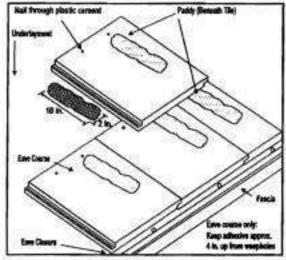

| 17/side on cap and<br>34/pan           | N/A                                           |
| Flat, Low, High Profiles         | #2                  | 24                                     | N/A                                           |
| Flat, Low, High Profiles         | #3                  |                                        | 8                                             |

#### LABELING:

All Polypro® AH160 containers shall comply with the Standard Conditions listed herein.

#### BUILDING PERMIT REQUIREMENTS:

As required by the Building Official or applicable building code in order to properly evaluate the installation of this system.



THE WAY

NOA No.: 06-0201.02 Expiration Date: 05/10/11 Approval Date: 04/13/06 Page 4 of 7

## ADHESIVE PLACEMENT DETAIL 1 SINGLE PATTY













NOA No.: 06-0201.02 Expiration Date: 05/10/11 Approval Date: 04/13/06

Page 5 of 7

## ADHESIVE PLACEMENT DETAIL 2 SINGLE PATTY







NOA No.: 06-0201.02 Expiration Date: 05/10/11 Approval Date: 84/13/86

Page 6 of 7

## ADHESIVE PLACEMENT DETAIL 3 DOUBLE PATTY





## END OF THIS ACCEPTANCE



NOA No.: 06-0201.02 Expiration Date: 05/10/11 Approval Date: 04/13/06

Page 7 of 7



BUILDING CODE COMPLIANCE OFFICE (BCCO) PRODUCT CONTROL DIVISION MIAMI-DADE COUNTY, FLORIDA METRO-DADE FLAGLER BUILDING 140 WEST FLAGLER STREET, SUITE 1603 MIAMI, FLORIDA 33130-1563 (305) 375-2901 FAX (305) 375-2908

#### NOTICE OF ACCEPTANCE (NOA)

Tarco One Information Way, Suite 225 Little Rock, AR 72202

#### SCOPE

This NOA is being issued under the applicable rules and regulations governing the us