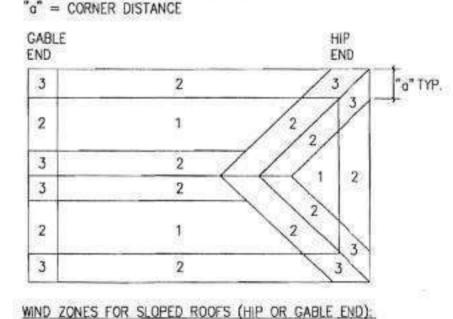

DOW PRODUCT APPROVAL DOCUMENTS INDICATE THAT THE TESTED WND PRESSURE/SUCTION CAPACITIES HAVE NOT BEEN INCREASED BY A FACTOR OF 1.33. THE CALCULATED PRESSURE/SUCTION VALUES ASSUME Kd = 0.85

CONDITION "A": IN THE EVENT THAT THE SPECIFIC DOOR/WINDOW PRODUCT APPROVAL DOCUMENTS INDICATE THAT THE TESTED WIND PRESSURE/SUCTION CAPACITIES HAVE BEEN INCREASED BY A FACTOR OF 1.33. THE CALCULATED PRESSURE/SUCTION VALUES SHOWN IN THE TABLE ABOVE SHALL BE MULTIPLIED BY 1.176 (TO ACCOUNT FOR THE Kd = 1.00)

CONDITION "B": IN THE EVENT THAT THE OWNER/CONTRACTOR/MANUF. CAN SUBMIT DATA IDENTIFYING THE TRIBUTARY AREA OF THE ELEMENT THAT CONTROLLED THE TESTED CAPACITY OF THE DOOR/WINDOW. THE ENGINEER-OF-RECORD MAY ADJUST THE ABOVE LOADS DESIGNED USING SAID TRIBUTARY AREA.

### MND ZONES FOR ROOF AND WALLS:





GRADE

WIND ZONES FOR WALLS:

MAR 2 5 2009 man tradition of STRUCTURAL

MAR - \$ 2008 GDK Proj. No.: K9006 Klieger, Inc Consulting Structural Engineers 1909 Harrison St., Suite 204 Hollywood, Florida 33020-5017 Phone: (954) 923-2111 FAX: (954) 923-4949

GKLIEGER BELLSOUTH.NET GERSHON D. KLIEGER, P.E. FL. PE #36109

S TIL 11 0 O

ROBERT G. ISHMAN

\$ +

PROJECT No. 2901

SHEET

Date 5/18/09

ROBERT G. ISHMAN

PROJECT No. 2901

ec 1/4' = 1'- 0'

SHEET

ELECTRIC NOTES

AUTHORS SINE ST. CO.

- ALL ELECTRIC WORK SHALL BE IN ACCORDANCE WITH THE NATIONAL

ELECTRIC CODE.
- MOUNT ALL SWITCHES 42' AFF. AND ALL RECEPTACLES 18' AFF. MOUNT WALL HUNG FIXTURES NOT LOWER THAN 80' AFF, TO BOTTOM OF FIXTURE.

- OWNER / CONTRACTOR SHALL SELECT LIGHT FIXTURES TYPE AND SUBMIT TO ARCHITECT FOR APPROVAL FOR