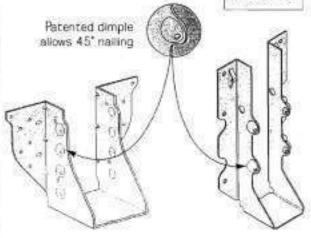

|
|             | THDH210-2 | HGUS210-2 | (46) 16d           | (12) 16d                  |
| 4           | THDH26-3  | HGU\$26-3 | (20) 16d           | (8) 16d                   |
| 3 Ply       | THDH28-3  | HGUS28-3  | (36) 16d           | (10) 16d                  |
| September 1 | THDH210-3 | HGUS210-3 | (46) 16d           | (12) 16d                  |

 1) 16d sinkers (9 gauge x 3-1/4" long) may be used where 10d commons are specified.

10d x 1-1/2 nails are 9 gauge (0.148" diameter) by 1-1/2" long.

Codes: NER 478 NER 608 ICBO 5356 ICBO 5441 ICBO 5684 L.A. City RR 25283 L.A. City RR 25327 L.A. City RR 25361 Dade County, FL 01-0327.04



Typical JUS26 installation



Drive joist nails into header at 45°. Double shear nail design features fewer nails and faster installation





THDH26-2 Patents: #5,217,317

Some model designs may vary from illustration shown JUS28

Patents: #5,217,317

# Truss to Truss Connectors

# MSH29 Adjustable Strap Hanger

|           |          | Fa       | stener So            | :hedule <sup>1,2</sup> |
|-----------|----------|----------|----------------------|------------------------|
|           |          | Carrying | Member               | Carried                |
| USP       |          | He       | ader                 | Member                 |
| Stock No. | Rel. No. | Тор      | Face                 | Truss                  |
|           |          | N        | Nailing <sup>3</sup> |                        |
| LICE INC. | THAN     | ***      | (18) 10d             | (4) 10d                |
| MSH29     | THA29    | N. A.    | Mi