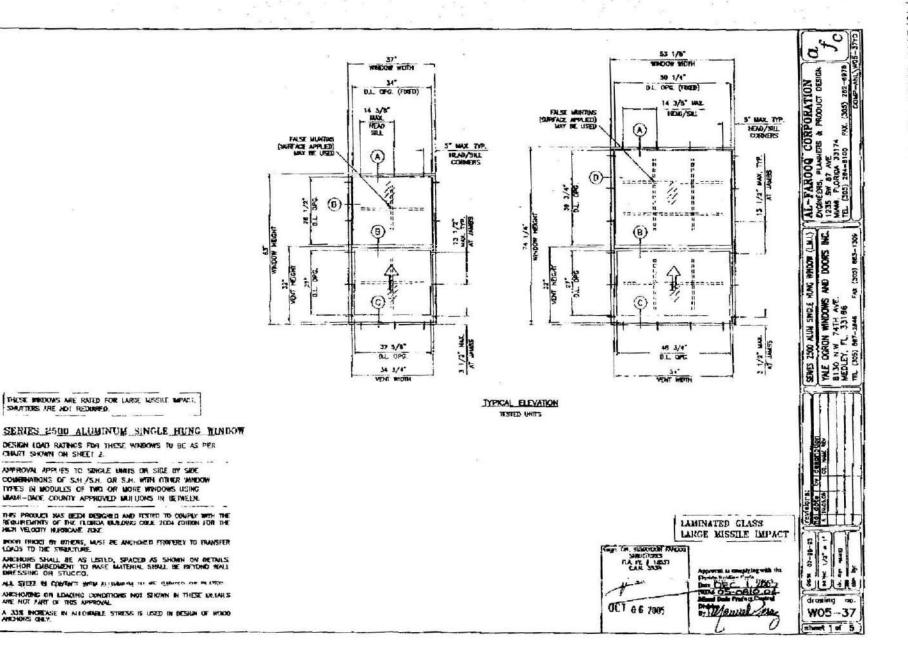

th FBC-2004, prepared by Al-Farooq Corporation, dated July 23, 2005, signed and sealed by Humayoun Farooq, P.E. Complies with ASTM E1300-98

#### D. OUALITY ASSURANCE

Miami Dade Building Code Compliance Office (BCCO).

#### E. MATERIAL CERTIFICATIONS

 Notice of Acceptance No. 03-0225.10 issued to Glasslam NGI Inc. for their 'Safety-Plus II - Laminated Glass' dated 08/07/03, expiring on 08/07/08.

#### F. STATEMENTS

- Statement letter of conformance, dated July 25, 2005, signed and sealed by Mumayoun Faroog, P.E.
- Statement letter of no financial interest, deted July 25, 2005, signed and sealed by Humayoun Faroog, P.E.

#### G. OTHER

1. None.

Manuel Perez, P.E. Product Control Exarginer NOA No 95-9510.04

Expiration Date: December 1, 2010 Approval Date: December 1, 2005

一名 はかいまれている



| Man I   |             | ANCHORS I            |              |             |          | (*) II            |            |                          | N LOLD C   |                |        |            |           |            |             |                         |
|---------|-------------|----------------------|--------------|-------------|----------|-------------------|------------|--------------------------|------------|----------------|--------|------------|-----------|------------|-------------|-------------------------|
| /2"     | -           |                      |              | A SECTION S | KETERN T | . 11              | WINDO      | T DIME.                  | ANCHORS    | METEROT 'A'    |        | METERO .E. | 1         |            |             | 9 6 1                   |