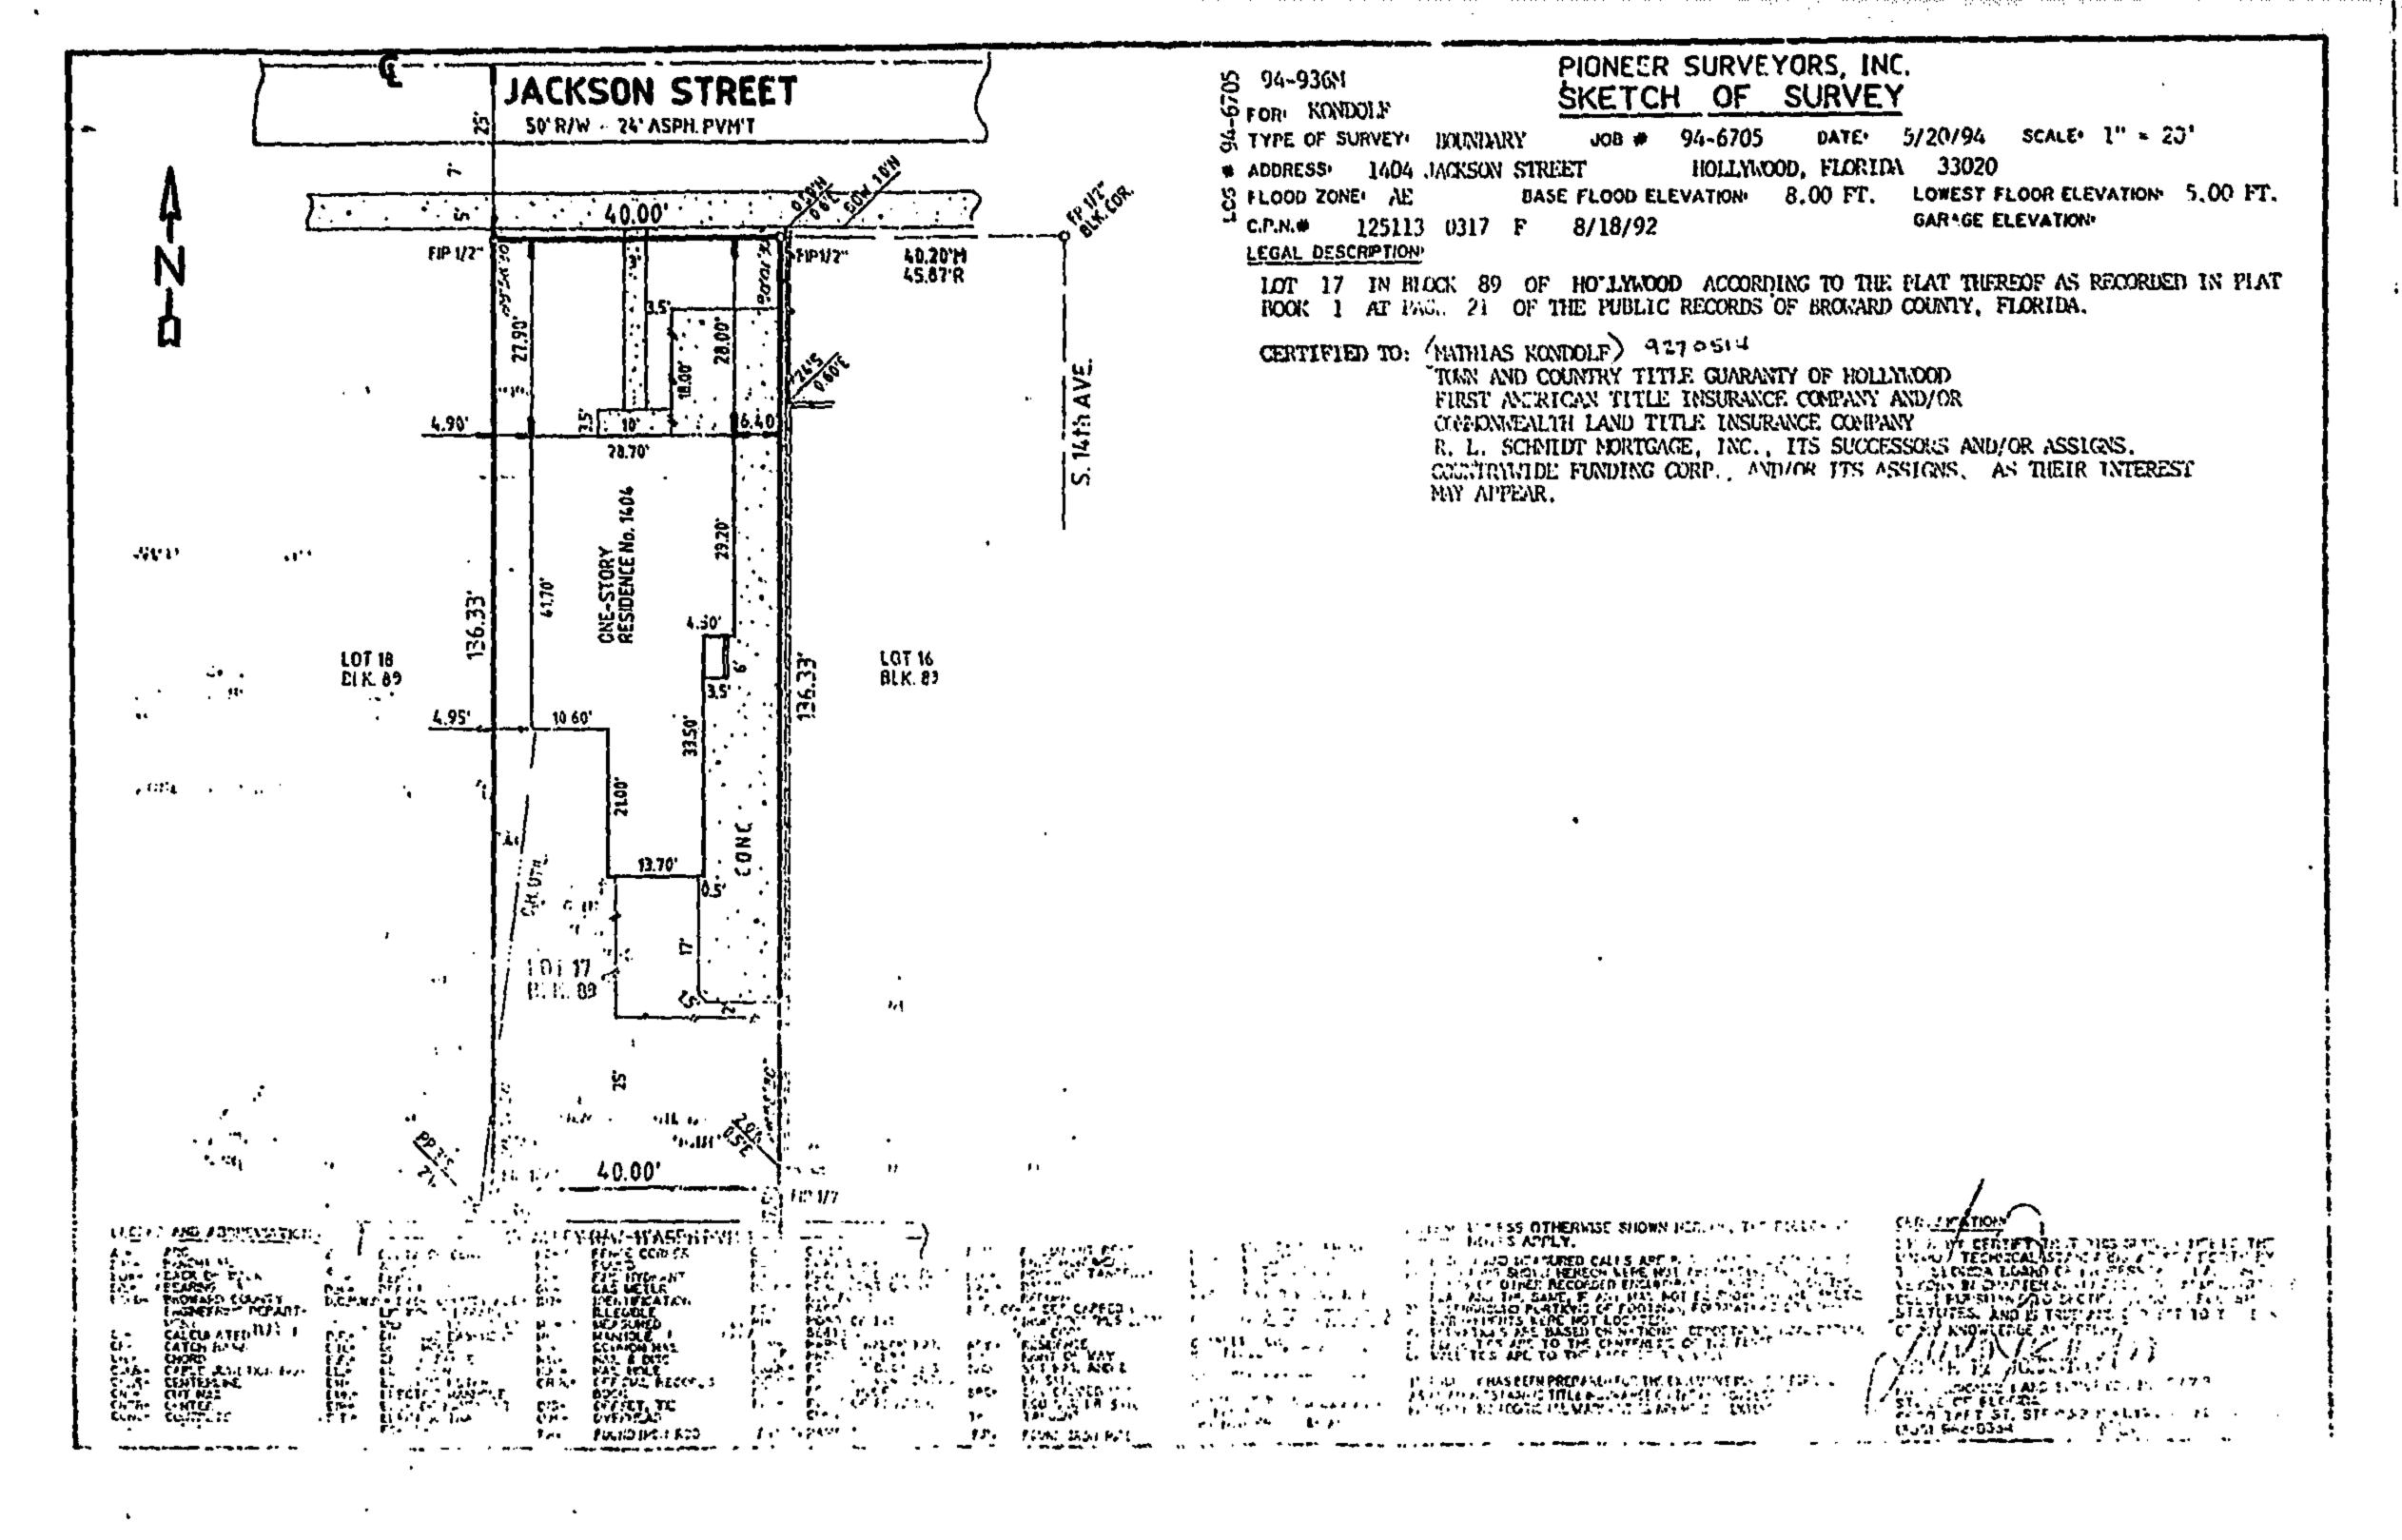

MBER >514215026660« ACTION »UP« IN, UP, BY

PROPERTY OWNER KONDOLF, MATHIAS

PROPERTY/MAILING ADDRESS

1404« »JACKSON

« »ST« »

1404 JACKSON ST

VIOLATION DESCRIPTION«

HOLLYWOOD FL 33020-5242

VIOLATION DATE WORK DESCRIPTION REPORTED BY

ABATED BY

PERMIT # USER COMMENT CONTRACTOR NAME

C of C #

**>>** 

1. 09/24/97 WORK COMMENCED W/O PERMIT

MVH **>000000** 

»OWNER

ALTERATIONS - EXTERIOR

~

CB #97-28828 1404 JACKSON ST

»PROPERTY OWNER

K

01/20/98 EXPIRED PERMIT-NEW PERMIT REQD B9606066 DECK - WITH ROOF STRUCTURE

020698«

»OWNER

SYSTEM CREATED VIOLATION- EXPIRED PERMIT »PROPERTY OWNER

01/20/98 EXPIRED PERMIT-NEW PERMIT REQD

EXP

»VHPD«

B9606069 PAVING

020698«

»OWNER

SYSTEM CREATED VIOLATION- EXPIRED PERMIT »PROPERTY OWNER

XMT:»•«

END OF VIOLATIONS FOR THIS PARCEL

44069









sh control of the same was not also have been a substituted by the same of the