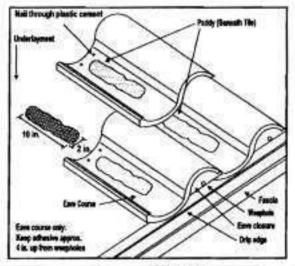

| 17/side on cap and<br>34/pan           | N/A                                           |
| Flat, Low, High Profiles         | #2                  | 24                                     | N/A                                           |
| Flat, Low, High Profiles         | #3                  |                                        | 8                                             |

#### LABELING:

All Polypro® AH160 containers shall comply with the Standard Conditions listed herein.

#### BUILDING PERMIT REQUIREMENTS:

As required by the Building Official or applicable building code in order to properly evaluate the installation of this system.



THE WAY

NOA No.: 06-0201.02 Expiration Date: 05/10/11 Approval Date: 04/13/06 Page 4 of 7

## ADHESIVE PLACEMENT DETAIL 1 SINGLE PATTY













NOA No.: 06-0201.02 Expiration Date: 05/10/11 Approval Date: 04/13/06

Page 5 of 7

## ADHESIVE PLACEMENT DETAIL 2 SINGLE PATTY







NOA No.: 06-0201.02 Expiration Date: 05/10/11 Approval Date: 84/13/86

Page 6 of 7

## ADHESIVE PLACEMENT DETAIL 3 DOUBLE PATTY





## END OF THIS ACCEPTANCE



NOA No.: 06-0201.02 Expiration Date: 05/10/11 Approval Date: 04/13/06

Page 7 of 7



BUILDING CODE COMPLIANCE OFFICE (BCCO) PRODUCT CONTROL DIVISION MIAMI-DADE COUNTY, FLORIDA METRO-DADE FLAGLER BUILDING 140 WEST FLAGLER STREET, SUITE 1603 MIAMI, FLORIDA 33130-1563 (305) 375-2901 FAX (305) 375-2908

#### NOTICE OF ACCEPTANCE (NOA)

Tarco One Information Way, Suite 225 Little Rock, AR 72202

#### SCOPE

This NOA is being issued under the applicable rules and regulations governing the use