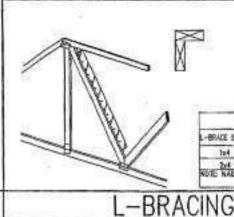

BRACING @ 20'-0" INTERVALS FOR WEB FORCES UP TO 2509 lbs. AND @ 10'-0" FOR FORCES GREATER THAN 2509 lbs

## BRACING DETAIL



END OF BRACING MEM. SHALL BE CONNECTED TO A FIXED RIGID POINT OR X-BRACING AS NOTED ON THIS DETAIL



WEB SIZE 24

T-BRACE SIZE

# OF TRUSS PLYS

ROWS OF BRACKS 1 2 1 2

1x4 2x4 2x4 2x4 1x6 2x6 2x6 2x6

216 218 216 216

NOTE: BRACE MUST BE 90% THE LENGTH OF THE WEB THIS DETAIL IS TO BE USED AS AN ALTERNATE FOR CONT. LATERAL BRACING

| NA           | LING PATT | ERIN        |  |  |
|--------------|-----------|-------------|--|--|
| T-ERACE SIZE | NAL SIZE  | NAL SFACING |  |  |
| 124          | 10d       | 8, 00       |  |  |
| 214          | 16d ·     | 8, 00       |  |  |

OPTIONAL T-BRACE IN CASE THAT CONTINUOUS LATERAL BRACING CANNOT BE ACHIEVED



#### BRACING



|       |          | 100  | prune         | 4 34  | -   |  |  |  |  |
|-------|----------|------|---------------|-------|-----|--|--|--|--|
|       |          | 11   | OF THURS PLYS |       |     |  |  |  |  |
|       |          |      | 2             |       |     |  |  |  |  |
|       | *        | ROW  | OF I          | RACIN | 6   |  |  |  |  |
| - 1   | NED SOIL | 1    | 1             | 1     | 1   |  |  |  |  |
| - 1   | 204      | 1r4  | 251           | 24    | 204 |  |  |  |  |
| - 1   | 245      | 1st  | 296           | 24    | 26  |  |  |  |  |
| 200   | 268      | 28   | 258           | 26    | 2:6 |  |  |  |  |
| 11/   | VLING P  | ATTE | TON:          | -     |     |  |  |  |  |
| MIN 3 | HAL S    | 32   | MAL SPICING   |       |     |  |  |  |  |
| 4     | 106      |      |