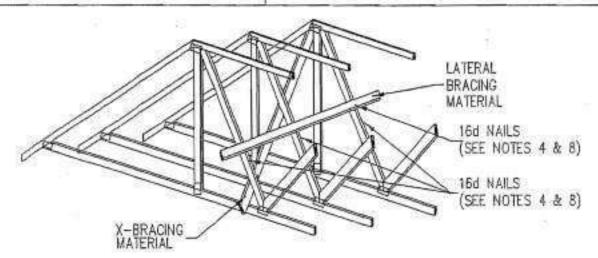

| 3066* | 3066* | 4600* | 3066*    | 4600* |  |  |  |
| 18'-0"             | 2760* | 2760*                   | 2760*   | 4140* | 1344                  | 2750* | 2760* | 4140* | 2760*    | 4140* |  |  |  |
| 20*-0*             | 2509* | 2509*                   | 2509*   | 3763* | 1344                  | 2509* | 2509* | 3763* | 2509*    | 3763* |  |  |  |

#### \*= CONTROLLED BY CONNECTION

| TYPE | BRACING MATERIALS                                     |
|------|-------------------------------------------------------|
| A.   | 1 x4 1ND. 45 SYP<br>→OR—<br>1x4 #2 STD. (DF, HF, SPF) |
| Bit  | 2x3 #3 STD. CONST. (SPF, DF, HF, OR SYP               |
| C    | 2x4 #3 STD, CONST. (SPF, DF, HF, OR SYP               |
| U 3  | 2x6 #3 OR BETTER (SPF, DF, HF, OR SYP)                |





2501 South Andrews Avenue Fort Lauderdale, FL. 33316 954-786-8800 954-786-8804 (fax)

#### DESIGN CRITERIA

TOP CHORD: 2x4 No. 2D 19SP BOT CHORD: 2x4 No. 2D 19SP VERTICALS : 2x4 No. 3 19SP

ALLOWED STRESS INCREASE: 1.33

TOP CHORD LIVE LOAD 30 PSF TOP CHORD DEAD LOAD 15 PSF BOTTOM CHORD DEAD LOAD 10 PSF

55 PSF

TOTAL LOAD

Barria A. Standman, P.E. MAISHIGE A. SHASHIGUA, P.E., 840, 1808 HW 112 Annual Class Europe, P. 3377 (854-753-1655 Ukinang Nov. 236731 5 18554 NOVEMBER 6, 2003

To whom it may concern:

Re: TRUSS WEB BRACING CUSTOM DESIGNED TRUSS CO

Dear sir er madam:

For any of the trusses designed by this office, where 1x4 lateral bracing is called for on our engineering sheets, the following may be substituted:

If one brace is called for, 1x4 "T" or "L", Hem Fir or southern yel