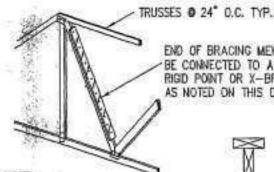

ES.
THIS REPAIR IS TO BE USED FOR SINGLE PLY TRUSSES IN THE 2X\_DRIENTATION ONLY.
THIS REPAIR IS LIMITED TO TRUSSES WITH NO MORE THAN THREE SROKEN MEMBERS.



2501 South Andrews Avenue Fort Lauderdale, FL. 33316 954-786-8800 954-786-8804 (fax)



Alberta A. Sinasienas, P.E. MAURICE A. BHASHDUB, P.E. INC. 1820 HW 112 Assess Care Sevega, Pt. 19071 0564-753-1885

### STANDARD WEB BRACING

TRUSSES @ 2 O.C. TYP.

1x4 OR 2x3 LATERAL BRACE PER TRUSS DESIGN W/ 2-10d NAILS PER WEB FOR FORCES UP TP 4600 lbs. FORCES IN EXCESS OF 4600 lbs. REQUIRE 2x6 #3 OR BETTER

END OF BRACING MEM. SHALL BE CONNECTED TO A FIXED RIGID POINT OR X-BRACING AS NOTED ON THIS DETAIL

NOTE: PROVIDE X-BRACING @ 20'-0" INTERVALS FOR WEB FORCES UP TO 2509 lbs. AND @ 10'-0" FOR FORCES GREATER THAN 2509 lbs

## BRACING DETAIL



END OF BRACING MEM. SHALL BE CONNECTED TO A FIXED RIGID POINT OR X-BRACING AS NOTED ON THIS DETAIL



WEB SIZE 24

T-BRACE SIZE

# OF TRUSS PLYS

ROWS OF BRACKS 1 2 1 2

1x4 2x4 2x4 2x4 1x6 2x6 2x6 2x6

216 218 216 216

NOTE: BRACE MUST BE 90% THE LENGTH OF THE WEB THIS DETAIL IS TO BE USED AS AN ALTERNATE FOR CONT. LATERAL BRACING

| NA           | LING PATT | ERIN        |  |  |
|--------------|-----------|-------------|--|--|
| T-ERACE SIZE | NAL SIZE  | NAL SFACING |  |  |
| 124          | 10d       | 8, 00       |  |  |
| 214          | 16d ·     | 8, 00       |  |  |

OPTIONAL T-BRACE IN CASE THAT CONTINUOUS LATERAL BRACING CANNOT BE ACHIEVED



#### BRACING



|       |          | 100  | prune         | 4 34  | -   |  |  |  |  |
|-------|----------|------|---------------|-------|-