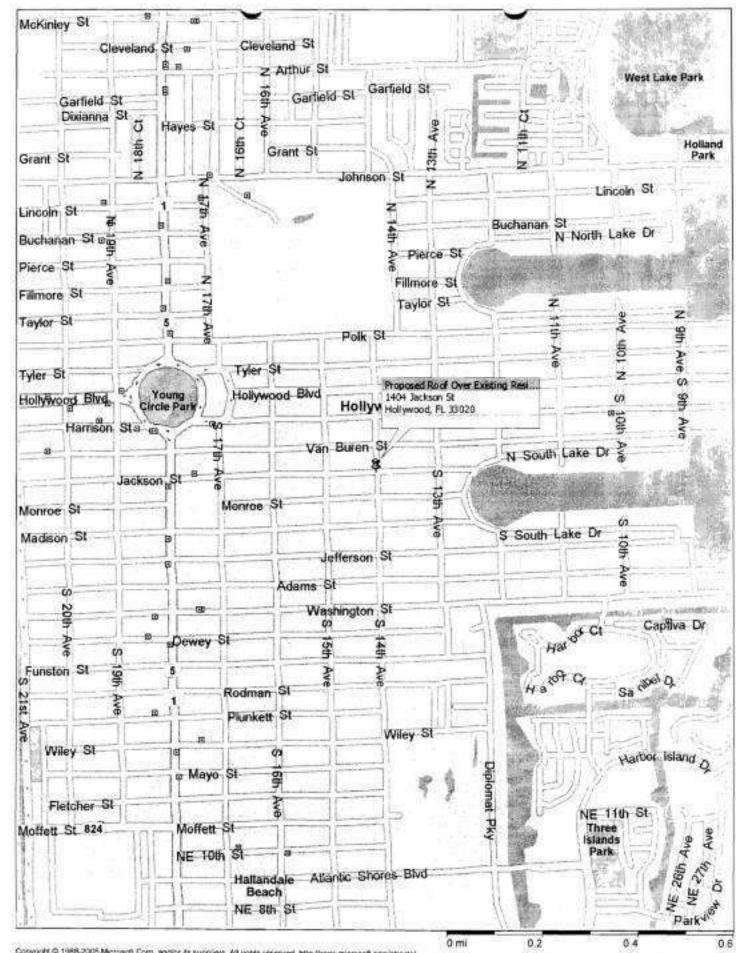

|                                                                              | 2.2            | A   |                       |              |    |     |    |  |
| <del>30</del> |                                                                              | 10 7<br>11 10  | 18  |                       |              |    |     |    |  |

Water Level: 5'7" Below Land Surface

As a mutual protection to clients, the public and ourselves, all reports are submitted as the confidential property of clients, and authorization for publication of statements, conclusions or extracts from or regarding our reports is reserved pending our written approval.

\*A = Auger

Keith LeBlanc, P.E.

Florida Engineering & Testing, Inc.

Florida Reg. No. 59394

Certificate of Authorization No. 6923





Copyright © 1988-2005 Microsoft Corp. ancion its suppliers. All hights reserved. http://www.microsoft.com/streets/.
© 2004 NAVTEQ. All rights reserved. This data includes information taken with permission from Canadian authorities © Har Majasty the Queen in Right of Canadian 2004 by TeleAsias North America, Inc. All rights reserved.



# GENERAL NOTES

- Soil boring(s) on unmarked vacant property or existing structure(s) to be demolished should be considered preliminary with further boring(s) to be performed after building pad(s) are staked out.
- As a mutual protection to clients, the public and ourselves, all reports are submitted as the confidential property of clients, and authorization for publication of statements, conclusions or extracts from or regarding our reports is reserved p