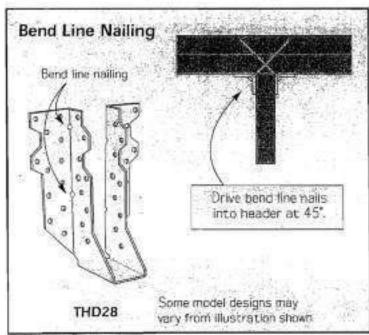

|
|             | THDH210-2 | HGUS210-2 | (46) 16d           | (12) 16d                  |
| 4           | THDH26-3  | HGU\$26-3 | (20) 16d           | (8) 16d                   |
| 3 Ply       | THDH28-3  | HGUS28-3  | (36) 16d           | (10) 16d                  |
| September 1 | THDH210-3 | HGUS210-3 | (46) 16d           | (12) 16d                  |

 1) 16d sinkers (9 gauge x 3-1/4" long) may be used where 10d commons are specified.

10d x 1-1/2 nails are 9 gauge (0.148" diameter) by 1-1/2" long.

Codes: NER 478 NER 608 ICBO 5356 ICBO 5441 ICBO 5684 L.A. City RR 25283 L.A. City RR 25327 L.A. City RR 25361 Dade County, FL 01-0327.04



Typical JUS26 installation



Drive joist nails into header at 45°. Double shear nail design features fewer nails and faster installation





THDH26-2 Patents: #5,217,317

Some model designs may vary from illustration shown JUS28

Patents: #5,217,317

# Truss to Truss Connectors

# MSH29 Adjustable Strap Hanger

|           |          | Fa       | stener So            | :hedule <sup>1,2</sup> |
|-----------|----------|----------|----------------------|------------------------|
|           |          | Carrying | Member               | Carried                |
| USP       |          | He       | ader                 | Member                 |
| Stock No. | Rel. No. | Тор      | Face                 | Truss                  |
|           |          | N        | Nailing <sup>3</sup> |                        |
| LICE INC. | THAN     | ***      | (18) 10d             | (4) 10d                |
| MSH29     | THA29    | N. A.    |