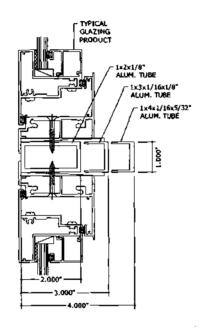

. QUALITY ASSURANCE
  - Miami Dade Building Code Compliance Office (BCCO).
- E. MATERIAL CERTIFICATIONS
  - 1. None.
- F. STATEMENTS
  - Statement letter of conformance, dated 12/6/06, prepared by Engineering Express, signed and sealed by Frank L. Bennardo, P.E.
  - 2. Statement letter of no financial interest, dated 12/6/06, prepared by Engineering Express, signed and sealed by Frank L. Bennardo, P.E.
- G. OTHER

1. Notice of Acceptance No. 06-1212.05, issued to TRACO Security Windows & Doors, Inc. for their Aluminum Tube Mullion (No Reinforcement), approved on 02/01/07 and expiring on 01/2/08.

Manuel Pesez, P.E. Product Control Examiner NOA No. 07-0828.06

Expiration Date: January 2, 2012 Approval Date: December 6, 2007

### **ALUMINUM TUBE MULLIONS**

LARGE MISSILE IMPACT RESISTANT





### TYPICAL MULLIONS SUPPORTING FENESTRATION PRODUCTS

HORIZONTAL OR VERTICAL INSTALLATION

SEE WINDOW OR DOOR APPROVAL FOR FASTENER SIZES AND SPACING

#### GENERAL NOTES

- THE SYSTEM DESCRIBED HEREIN HAS BEEN DESIGNED AND TESTED IN ACCORDANCE WITH THE 2004 FLORIDA BUILDING CODE, FOR USE WITHIN THE HIGH VELOCITY HURRICANE ZONE, PER TAS 201 / 203 AND THE 2000 ALUMINUM DESIGN MANUAL.
- 2. NO 33-1/3% INCREASE IN ALLOWABLE STRESS HAS BEEN USED IN THE DESIGN OF THIS SYSTEM. WIND LOAD DURATION FACTOR Cd=1.6 HAS BEEN USED FOR WOOD ANCHOR DESIGN.
- POSITIVE AND NEGATIVE DESIGN PRESSURES CALCULATED FOR USE WITH THIS SYSTEM SHALL BE DETERMINED BY OTHERS ON A JOB-SPECIFIC BASIS IN ACCORDANCE WITH THE GOVERNING CODE.
- 4. THE SYSTEM DETAILED HEREIN IS GENERIC AND DOES NOT PROVIDE INFORMATION FOR A