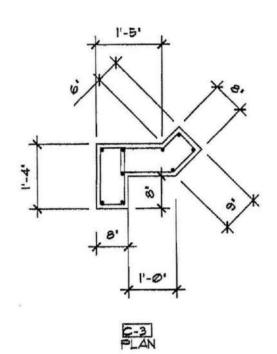

ALM QUEEN SAGO / CYCAS CIRCINALIS- EXISTING TREE JACARANDA / JACARANDA MIMOSAEFOLIA- EXISTING COCOPLUM / CHRYSOBALANUS ICACO- EXISTING CP SHRUB TREE DAHOON HOLLY / ILEX AQUIFOLIACEAE- NEW TRESS SHALL NE FLORIDA GRADE No. 1 MINIMUM 12 feet HIGH AT TIME OF PLANTING IRRUGATION WITH 100% COVERAGE WITH A RAIN GAUGE NOTE; NO EXISTING AIR CONDITIONING AIR CONDENSING UNITS ON SITE



SITE PLAN

\_\_\_\_\_.

DESCRIPTION-LOT 17 and EAST 1/2 of LOT 18, BLK. 89 of "HOLLYWOOD, ACCORDING TO THE PLAT THEREOF AS RECORDED IN PB. 1 , PG. 21 OF THE PUBLIC RECORDS OF BROWARD COUNTY, FLORIDA FOLIO # - 5142 15 02 6660

EXISTING RESIDENCE 1,438 sf PROPOSED ADDITION 315 of = 22%

TOTAL = 1,753 sf

PARKING REQUIRED = 2 PARKING PROVIDED = 3 PROJECT No. 2709 SC 1' = 10 Ft

Date 1-14-08

Rev 3.24.08

SHEET SP-1







#### CONCRETE SLAB

Min. 4'th w/ 6'x 6' 90-10 WWF. MIDWAY on 6ml visqueen vapor barrier on Termite treated compacted soil

#### FOUNDATION SCHEDULE CONCRETE

- F-1 12' X 16' W/ 2 \* 5 . BOTTOM
- F-2 12' x 24' w/ 3 \* 5 \* BOTTOM 4 \* 5 TRANVERGE \* 24' O.C. 4 \* 5 x 5ft TRANVERGE w/ ACI HOOK \* 12'0.C. (TR)
- F-3 36'x 36'x 16' EACH WAY & BOTTOM W/4 \* 5 \* 6' O.C. TOP EACH WAY

#### COLUMN SCHEDULE

#### DESCRIPTION SIZE REINFORCING

- C-I 8' x 16' 4 \* 5
- VARIES 6 5
- SEE PLAN \* 3 [ 's # 8' O.C.
- C-3 VARIES 9 \* 5 SEE PLAN \* 3 [] '8 \* 8' O.C.

#### 1 5 VERT. IN GROUTED CELL

#### BEAM SCHEDULE

- 8' x 12' 2 \* 5 TOP, 2 \* 5 BOTTOM \* 30'8 (4) \* 12' o.c.
- 8' x 16' 2 \* 6 TOP, 2 \* 6 BOTTOM
- \*30'6(6) @ 4' o.c. E.E., Rem @ 12' o.c.

# STEEL COLUMN ST-I 4'x 4' x 1452 lbs/ft BASE PL