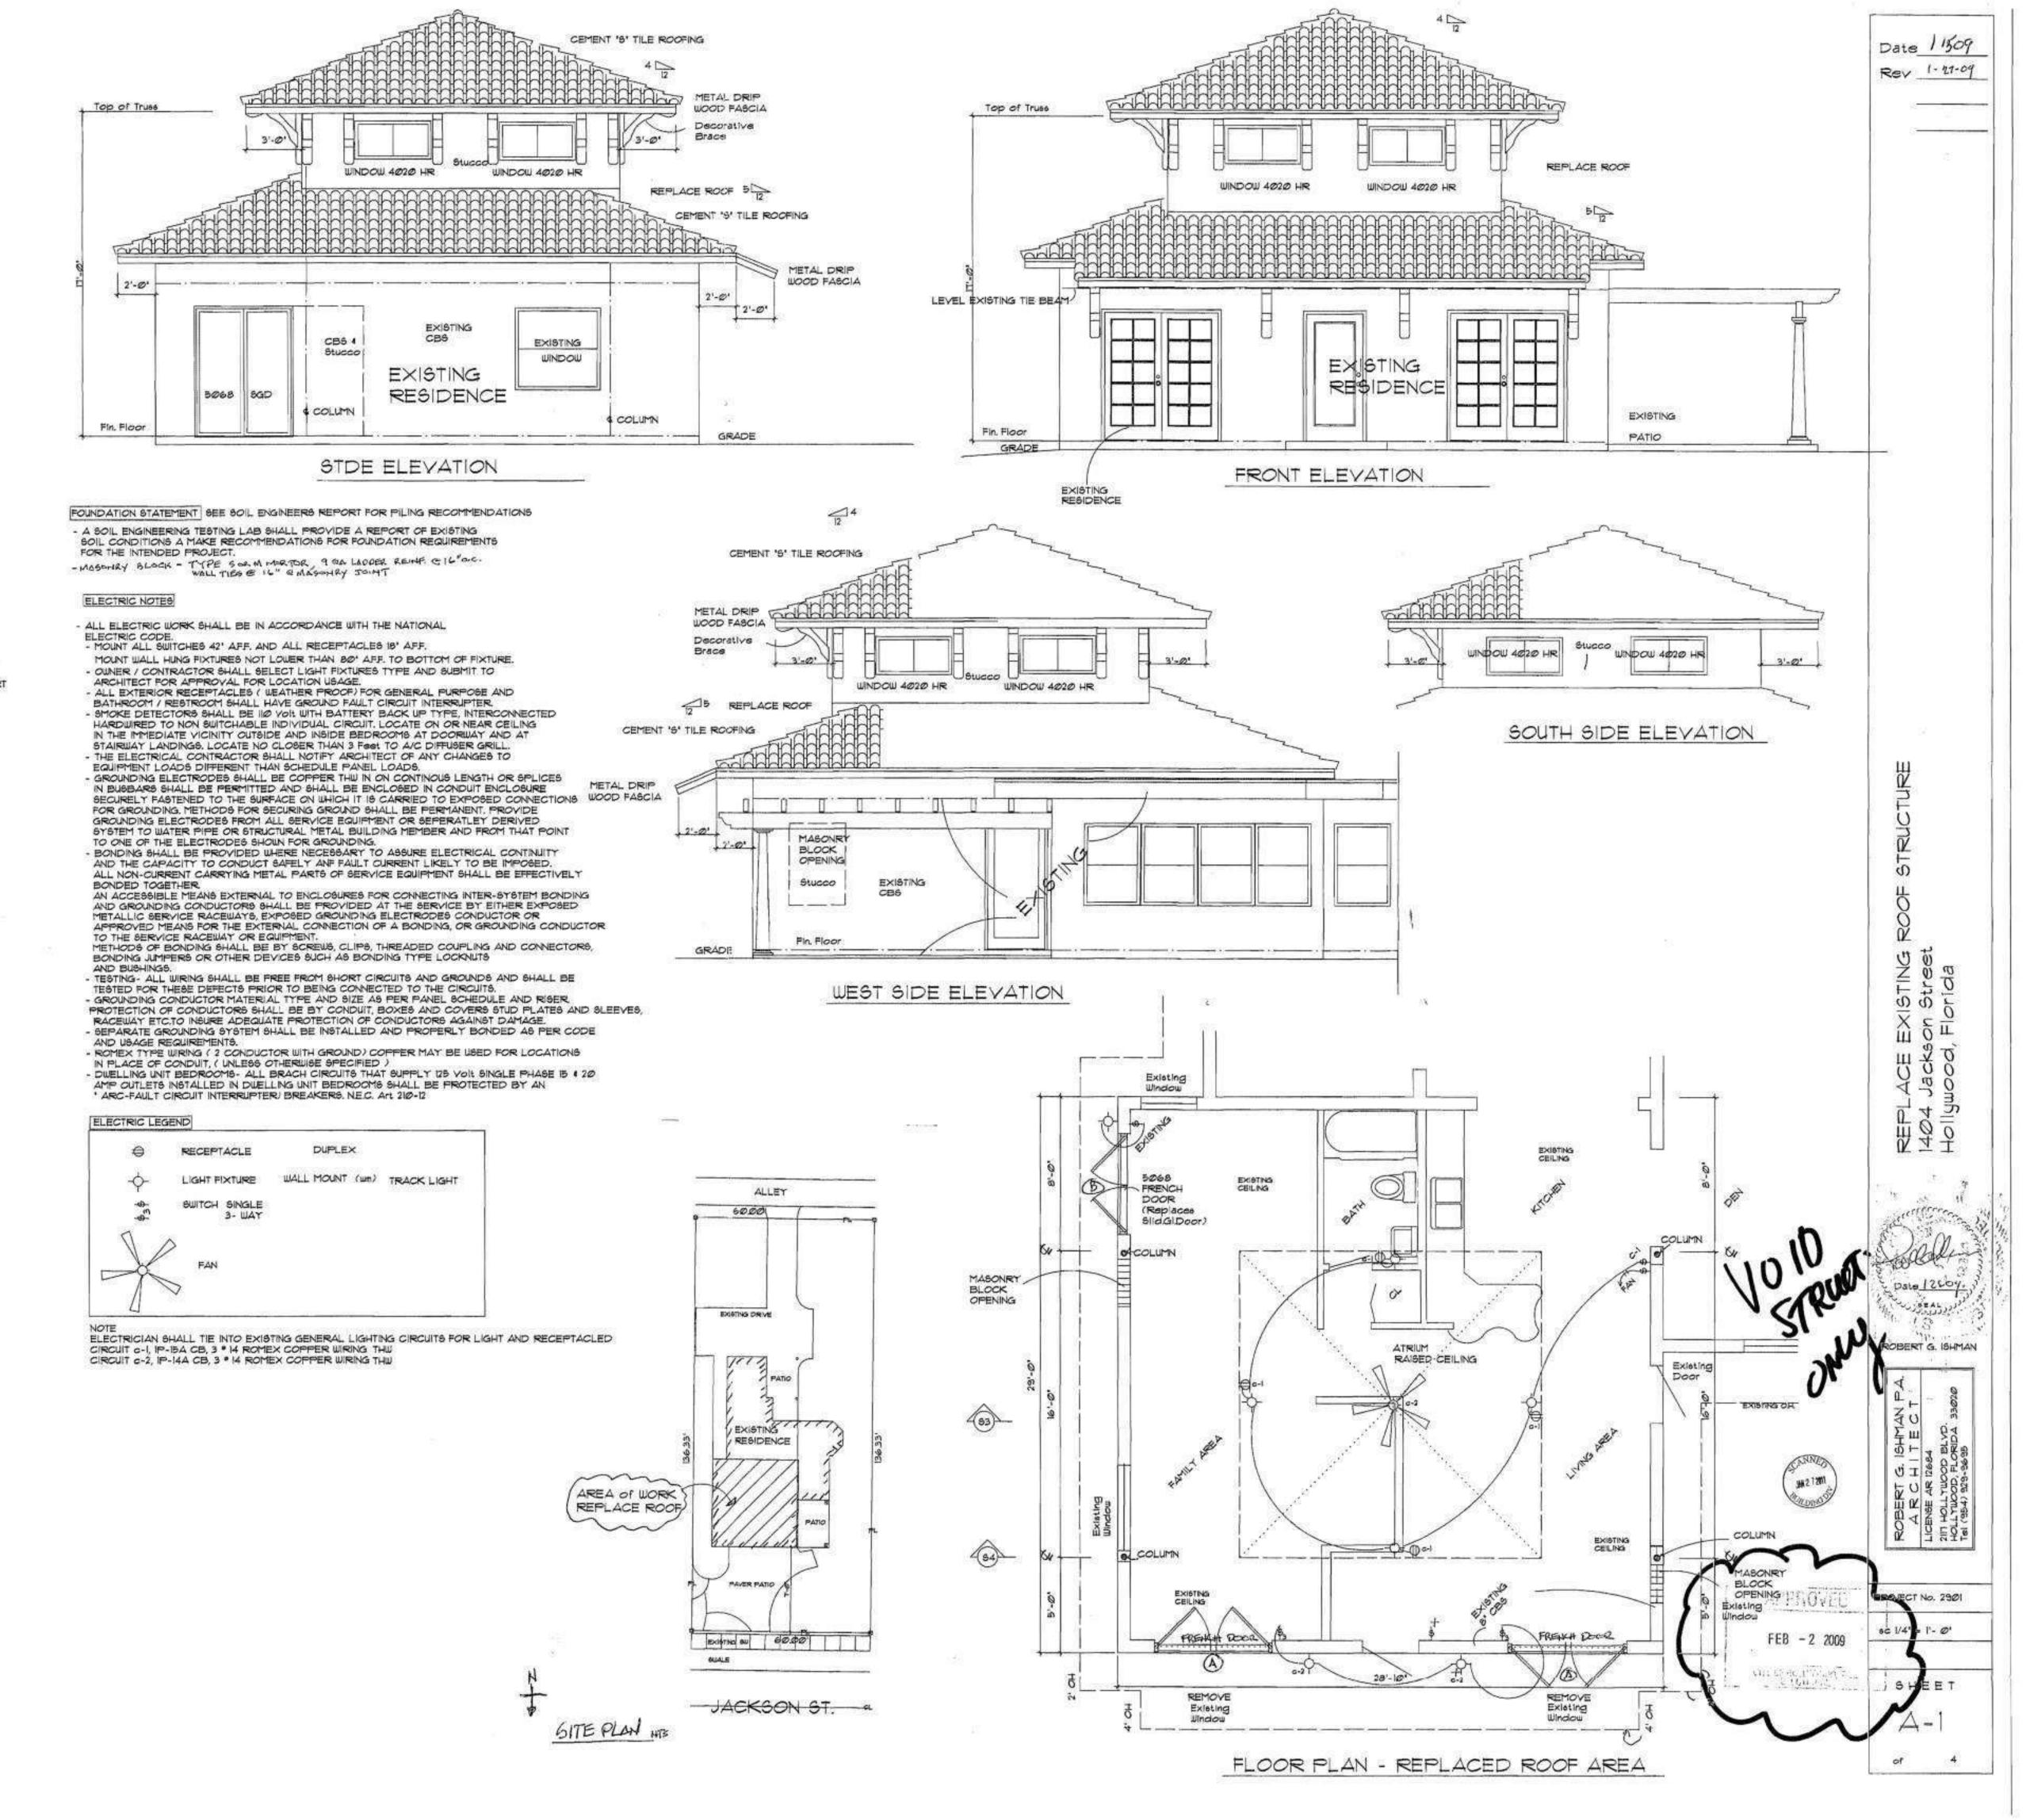

21' (26ga), 2-V2'x 2-V2' GALVANIZED AND NAILED OVER THE TOP OF THE UNDERLATMENT AT 4' ON CENTER WITH MIN. 12ga x 1-1/4' CORROSION RESISTANT ROOFING NAILS AT ALL PERIMETERS, AT CORNERS. THE ENDS OF ADJOINING EDGE METAL SHALL BE OVERLAPPED FOR (5") NOTCHED AND BENT AROUND CORNERS METAL EDGE SHALL BE OVERLAPPED NOT LESS THAN (3").

ROOF SHEATHING - 19/32' CD PLYWOOD - SPAN RATING 40/20 FASTENERS- NAILS (8d ) COMMON, SPACED \* (61) ON CENTER OVER ALL SUPPORTS AND BLOCKING UNLESS SPECIFIED OTHERWISE ROOF SHEATHING NAILED AT (4") ON CENTER AT PERMITER EDGE AND FIELD PERIMETER EDGE DISTANCE (4 FEET )

ROOF SHEATHING SPACING BETWEEN PANELS AS PER MANUFACTURER REQUIREMENTS. (1/8") SUPPORTS - MINIMUM (3) TRUSS, JOISTS

ATTIC VENTILATION- 1/ 150 RATIO 1/300 RATIO WITH ROOF VENTILATORS 3R ABOVE EAVE





26'-2"

ROOF FRAMING PLAN

LEVEL EXISTING TIE BEAM

PILE NOTE

SEE SOIL ENGINEERS REPORT

PILING DESIGN FOR 3,000 Ib COMPRESSION LOAD FOR FOUNDATION UNDERPINING

PREFERED 3'4 HELICAL PILE CAPACITY (8) Ton COMPRESSION

Date 1 21 09

Rev 3.9.09

REPLACE EXISTING ROOF STRI 1404 Jackson Street Hollywood, Florida

TOTAL CONTRACTOR

ROBERT G. ISHMAN

ROBERT G. 19HMAN P.A.
A R C H I T E C T
LICENSE AR 12694
2111 HOLLTWOOD BLVD.
HOLLTWOOD FLORIDA 33626
Tel (944) 929-9698

FROJECT No. 29@1 sc 1/4" = 1"- @"

SHEET

A-2

1909 HARRISON ST. # 204

#0[LYW000. FL 33020 954-923-2111 Fax: 954-923-4949 E B 4621

LEVEL 17' AFF

ALL HIGH ROOF TRUSS CONNECTIONS BY TRUSS DESIGNER

SEE TRUSS SHOP DRAWINGS





THE DRAWINGS ARE INTENDED TO SHOW THE GENERAL ARRANGEMENT, DESIGN AND EXTENT OF THE WORK AND ARE PA