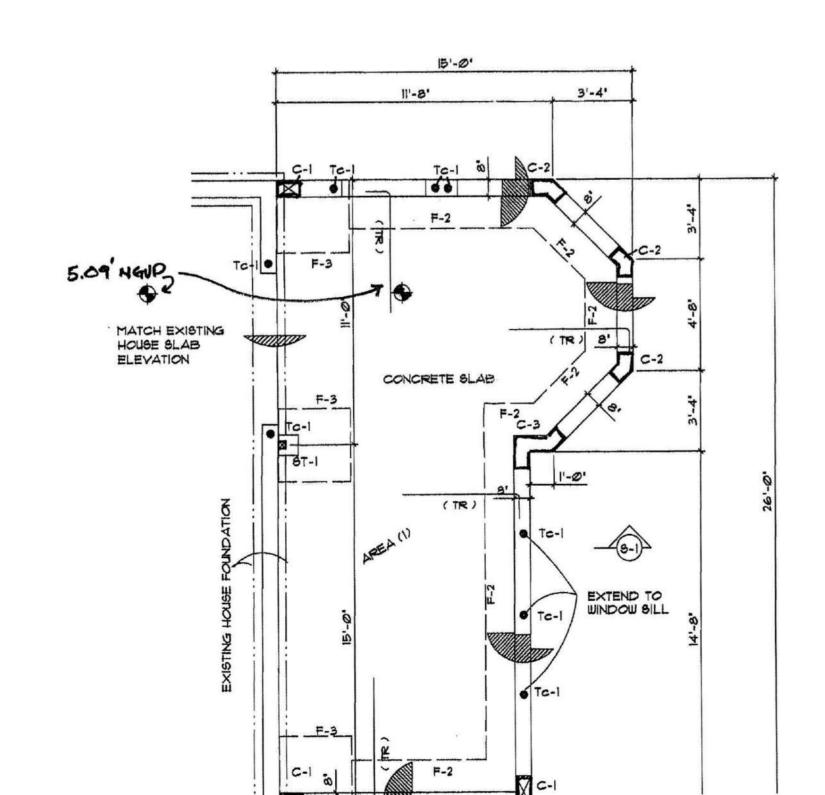

\* 6' O.C. TOP EACH WAY

#### COLUMN SCHEDULE

#### DESCRIPTION SIZE REINFORCING

- C-I 8' x 16' 4 \* 5
- VARIES 6 5
- SEE PLAN \* 3 [ 's # 8' O.C.
- C-3 VARIES 9 \* 5 SEE PLAN \* 3 [] '8 \* 8' O.C.

#### 1 5 VERT. IN GROUTED CELL

#### BEAM SCHEDULE

- 8' x 12' 2 \* 5 TOP, 2 \* 5 BOTTOM \* 30'8 (4) \* 12' o.c.
- 8' x 16' 2 \* 6 TOP, 2 \* 6 BOTTOM
- \*30'6(6) @ 4' o.c. E.E., Rem @ 12' o.c.

# STEEL COLUMN ST-I 4'x 4' x 1452 lbs/ft BASE PLATE

- 5/8' x 10'x 10' w/ (4) 3/4' x 10' 'J' BOLTS ECCENTRIC PLATE
- TOP PLATE 4' x 8'x 1/2'th
- CONT. WELD PLATES TO COLUMN

#### STEEL COLUMN ST-2 3'x 3' x 6.86 lbe/ft

- BASE PLATE 5/8' x 10'x 10' w/ (4) 3/4' x 10' 'J' BOLTS
- TOP PLATE
- 3-1/2" x 4"x 9"h x 1/2"th w/ (2) 5/8" THRU BOLTS TO WOOD BEAM CONT. WELD PLATES TO COLUMN

STEEL BEAM - W 12 x 27



| No.        | SYMBOL    | TYPE                   | GAUGE | FASTENERS                                            | UPLIFT LB6<br>CALCULATED | UPLIFT LBS |
|------------|-----------|------------------------|-------|------------------------------------------------------|--------------------------|------------|
| $\Diamond$ | TAPLI2    | EMBEDDED<br>ANCHOR     | 14    | (6) 10d x 1-1/2' to SEAT<br>(11) 10d TRSUSS / RAFTER | 909<br>1212 • GIRDER     | 1,385      |
| 2          | JUS21Ø    | JOIST HANGER           | 16    | (8) 10d HEADER<br>(4) 10d JOIST                      | 303                      | 1,115      |
| 3          | JU821Ø-2  | JOIST HANGER           | 18    | (8) 16d HEADER<br>(6) 16d JOIST                      | 1,212 • GIRDER           | 1,980      |
| (4)        | 5KH21ØL/