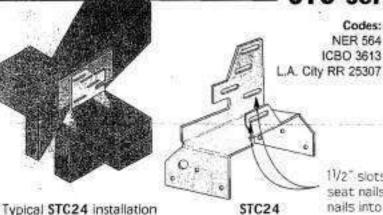

45°.



Codes: **NER 530** ICBO 5700 L.A. City RR 25337

Patents: #5,217,317



Typical MSH422-2IF installation Top Mount Minimum

Double shear Drive nail design joist features nails into fewer nails header and faster at 45° installation.





**HUS410** Patents: #5,217,317

MSH422

Bend Line Nailing

# Truss to V/all Connectors



TR series Roof Truss Ties

| USP       |          | Fastener | Schedule |
|-----------|----------|----------|----------|
| Stock No. | Ref. No. | Truss    | Plate    |
| TR1       | STC      | (1) Bd   | (2) 8d   |
| TR2       | DTC      | (2) Bd   | (4) Bd   |

11/2" slots allow for truss float. Do Not fully Seat nails into truss when installing Locate nails into the center of slots.

Typical TR2 installation

(TR1 similar)

# STC series Scissors Truss Clips



Wail USP Fastener Schedule<sup>1</sup> Width Stock No. Ref. No. Truss Plate STC24 TC24 2 x 4 (5) 10d (6) 10d STC26 TC26 2 x 6 (5) 10d (6) 10d STC28 **TC28** 2 x 8 (5) 10d (6) 10d

1) 16d sinkers (9 gauge x 3-1/4" long) may be used where 10d commons are specified.

11/2" slots allow for truss float. Do Not fully seat nails into truss when installing. Locate nails into the center of slots.

# SBP series Supplementary Bearing Plates

Codes:

**NER 564** 



|                 | - 5 T    | -                 | -          | Fas            | stener Sc | hedule <sup>1,2,3</sup> |                |  |
|-----------------|----------|-------------------|------------|----------------|-----------|-------------------------|----------------|--|
| Wall            | USP      |                   | Joist