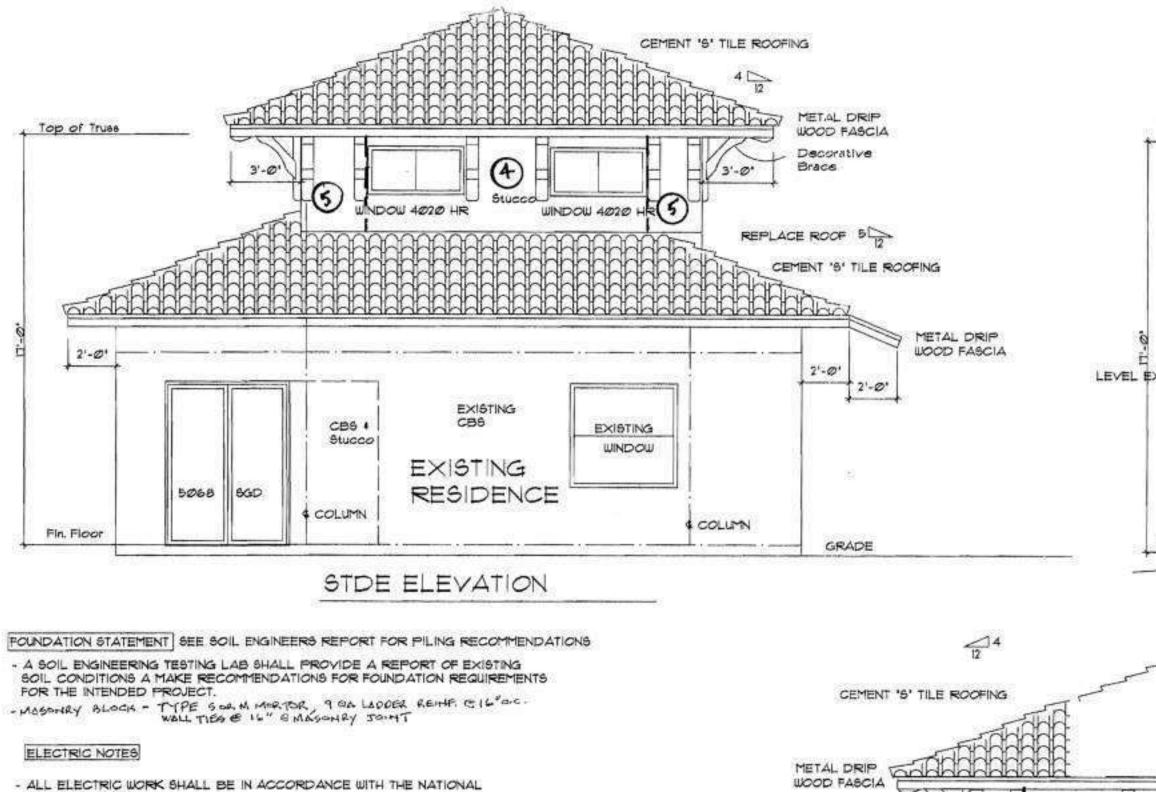

21" (26ga), 2-1/2"x 2-1/2" GALVANIZED AND NAILED OVER THE TOP OF THE UNDERLAYMENT AT 4" ON CENTER WITH MIN. 12ga x 1-1/4" CORROSION RESISTANT ROOFING NAILS AT ALL PERIMETERS, AT CORNERS. THE ENDS OF ADJOINING EDGE METAL SHALL BE OVERLAPPED FOR (5') NOTCHED AND BENT AROUND CORNERS METAL EDGE SHALL BE OVERLAPPED NOT LESS THAN (3').

ROOF SHEATHING - 19/32" CD PLYWOOD - SPAN RATING 40/20 FASTENERS- NAILS (8d.) COMMON SPACED . (6") ON CENTER OVER ALL SUPPORTS AND BLOCKING UNLESS SPECIFIED OTHERWISE ROOF SHEATHING NAILED AT (4") ON CENTER AT PERMITER EDGE AND FIELD PERIMETER EDGE DISTANCE (4 FEET ) ROOF SHEATHING SPACING BETWEEN PANELS AS PER MANUFACTURER REQUIREMENTS. (1/8")

SUPPORTS- MINIMUM (3) TRUSS, JOISTS

ATTIC VENTILATION- 1/ 150 RATIO 1/300 RATIO WITH ROOF VENTILATORS 3/L ABOVE EAVE





Date / 1509

Rev 1.21-09

TYPICAL

MAR 2 5 2009

MIT THE CAST HE KING TO A

STRUCTURAL.

CITY OF HOLLYWOOD, FUR

w w =

Date 3909

ROBERT G. ISHMAN

G. 15社

PROJECT No. 2901

80 1/4' = 1'- @'

SHEET

3.9.09



WEST SIDE ELEVATION

ALLEY

PATIO

EXISTING

RESIDENCE

PAVER PATIO

EXISTING BU BODO

AREA of WORK REPLACE ROOF

6000

EXISTING DRIVE





JACKSON ST. " GITE PLAN HTS FLOOR PLAN - REPLACED ROOF AREA

THESE DOCUMENTS HAVE BEEN PREPARED ACCORDING TO THE FOLLOWING REQUIREMENTS-FLORIDA BUILDING CODE 2004 | LATEST EDITION of AMENDMENTS, ASCE 1 40 MPH CATEGORY 'C'

#### GENERAL NOTES-

- CONTRACTOR AND SUB CONTRACTORS SHALL VISIT SITE AND VERIFY ALL CONDITIONS BEFORE PROCEEDING WITH ANY COMMENCEMENT OF WORK OR ANY MATERIAL ORDERING NOTIFY THIS ARCHITECT AND ENGINEERS OF ANY
- ERRORS,