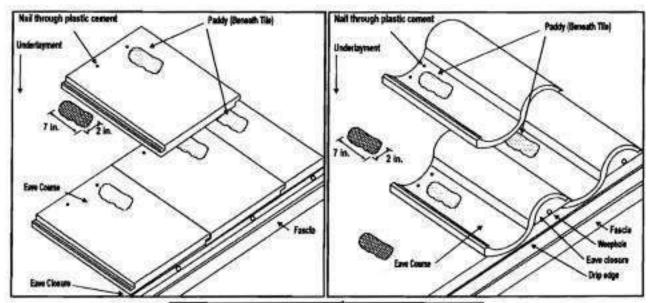

| 24                                     | N/A                                           |
| Flat, Low, High Profiles         | #3                  |                                        | 8                                             |

#### LABELING:

All Polypro® AH160 containers shall comply with the Standard Conditions listed herein.

#### BUILDING PERMIT REQUIREMENTS:

As required by the Building Official or applicable building code in order to properly evaluate the installation of this system.



THE WAY

NOA No.: 06-0201.02 Expiration Date: 05/10/11 Approval Date: 04/13/06 Page 4 of 7

## ADHESIVE PLACEMENT DETAIL 1 SINGLE PATTY













NOA No.: 06-0201.02 Expiration Date: 05/10/11 Approval Date: 04/13/06

Page 5 of 7

## ADHESIVE PLACEMENT DETAIL 2 SINGLE PATTY







NOA No.: 06-0201.02 Expiration Date: 05/10/11 Approval Date: 84/13/86

Page 6 of 7

## ADHESIVE PLACEMENT DETAIL 3 DOUBLE PATTY





## END OF THIS ACCEPTANCE



NOA No.: 06-0201.02 Expiration Date: 05/10/11 Approval Date: 04/13/06

Page 7 of 7



BUILDING CODE COMPLIANCE OFFICE (BCCO) PRODUCT CONTROL DIVISION MIAMI-DADE COUNTY, FLORIDA METRO-DADE FLAGLER BUILDING 140 WEST FLAGLER STREET, SUITE 1603 MIAMI, FLORIDA 33130-1563 (305) 375-2901 FAX (305) 375-2908

#### NOTICE OF ACCEPTANCE (NOA)

Tarco One Information Way, Suite 225 Little Rock, AR 72202

#### SCOPE

This NOA is being issued under the applicable rules and regulations governing the use of construction materials. The documentation submitted has been reviewed by Miami-Dade County Product Control Division and accepted by the