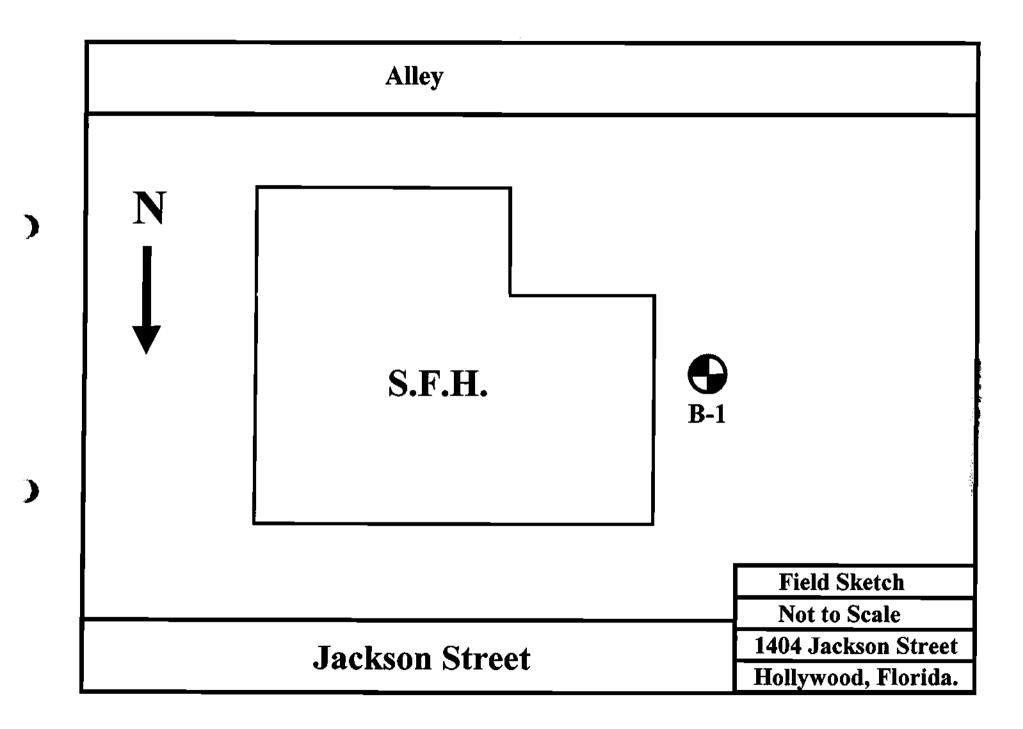

| 13  | 12  | 28 |   |   |    |     |    |            | T |   |    |     |      |     |    |
|          |                                        | 16  | 18  | 26 |   |   |    |     |    |            |   | 1 |    |     |      | T   |    |
| <u> </u> | 11' – 15'<br>Clayey Limerock           | 15  | 17  | 31 |   |   |    |     |    |            |   |   |    |     |      |     |    |
| <u> </u> |                                        | 14  | 15  | 31 |   |   |    |     |    |            |   |   |    |     | $\ $ |     |    |
| -<br>15  |                                        | 16  | 14  |    |   |   |    |     |    |            |   |   |    |     |      |     |    |

Water Level: \_\_\_\_4'10" Below Land Surface

Allen Witt, P.E.

Florida Engineering & Testing, Inc.

Florida Reg. No. 39681





### **KEY CLASSIFICATION & SYMBOLS**

### Correlation of Penetration Resistance With Relative Density and Consistency

### Particle Size

|         | Cone Penetration Tests kg/cm²            | Standard Penetration Tests <u>blows/ft</u> | Relative<br>Density                      | Boulder<br>Cobble<br>Gravel<br>Sand<br>Silt | >12 in.<br>3 to 1 in.<br>4.76 mm to 3 in.<br>0.074 mm to 4.76 mm<br>0.005 mm to 0.074 mm |
|---------|------------------------------------------|--------------------------------------------|------------------------------------------|---------------------------------------------|------------------------------------------------------------------------------------------|
| Sands   | 0 - 16<br>17 - 40<br>41 - 80<br>81 - 120 | 0 - 4<br>5 - 10<br>11 - 20<br>21 - 30