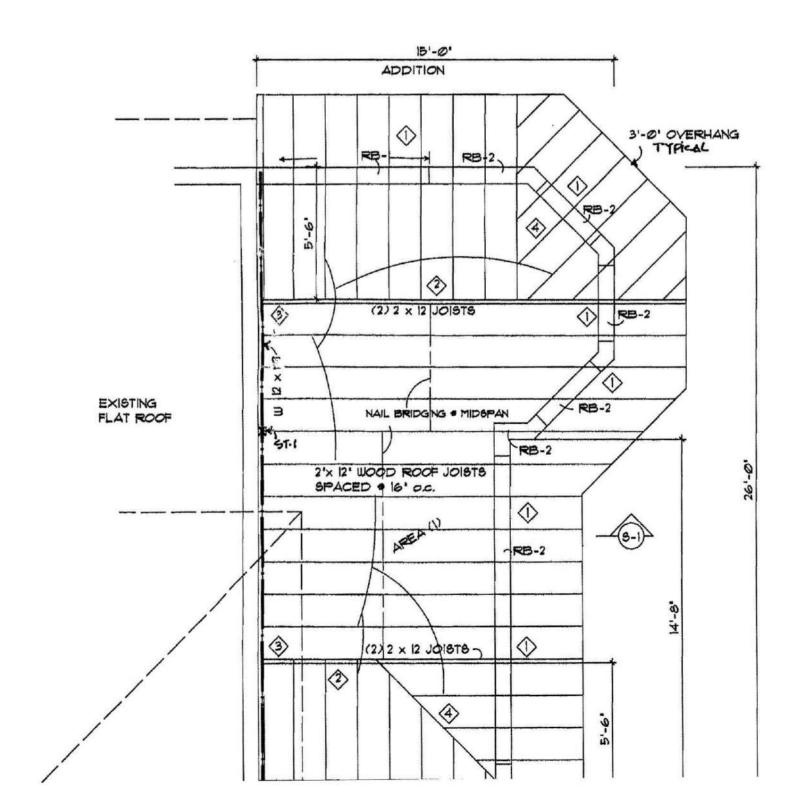

RDER     | 1,385      |
| 2          | JUS21Ø    | JOIST HANGER           | 16    | (8) 10d HEADER<br>(4) 10d JOIST                      | 303                      | 1,115      |
| 3          | JU821Ø-2  | JOIST HANGER           | 18    | (8) 16d HEADER<br>(6) 16d JOIST                      | 1,212 • GIRDER           | 1,980      |
| (4)        | 5KH21ØL/R | JOIST HANGER<br>SKEWED | 16    | (14) 16d HEADER<br>(10) 10d x 1-1/2" JOIST           | 3Ø3                      | 1,035      |
| (\$)       | SUH36     | JOIST HANGER           | 16    | (8) 10d HEADER<br>(4) 10d x 1-1/2" JOIST             | 3Ø3                      | 605        |
| <b>(6)</b> | RT5       | ANCHOR                 | 18    | (8) 8d JOIST<br>(8) 8d BEAM                          | Ø<br>OPEN TRELLAGE       | 430        |





Date 1-14-08

Rev









1#5 REINF. VERTICAL (9)

STUCCO EXTERIOR

8"C.B.S.

CONTINOUS CAULKING (5)



3'x 8' TREATED WOOD LEDGER W/ 3/4'+ THROUGH BOLTS BUILT-UP ROOFING on TAPERED INSULATION . 1/4'/FT SLOPE -SPACED . 16'o.c. TIN CAPPED ROOF ANCHOR SHEET on 5/8' CDX PLWOOD SHEATHING on CONT. STEEL BEAM W 12 x 19 1 2'x 12' WOOD JOISTS SPACED . 16'o.c. 4'-0' NAIL BRIDGING . MIDSPAN EXISTING WOOD JOISTS ROOF STRUCTURE METAL DRIP EDGE IX2 TREATED WOOD SPACER FASCIA- STUCCO R-19 INSULATION TAPL12 2x12 WOOD SUB-FASCIA SOFFIT - STUCCO CONT. 4' PYC YENT 8-4") VERIFY IN FIELD 5/8' GYPSUM WALLBOARD on — 1'x 3' WOOD FURRING 3'-0' REMOVE SPACED # 16' O.C. MIN. R-5 INSULATION -OVERHANG 1/2" GYPSUM WALLBOARD on 1' x 2' TREATED WOOD FURRING SPACED # 24' o.c. NOV-1 2011 EXISTING RESIDENCE CBS STEEL