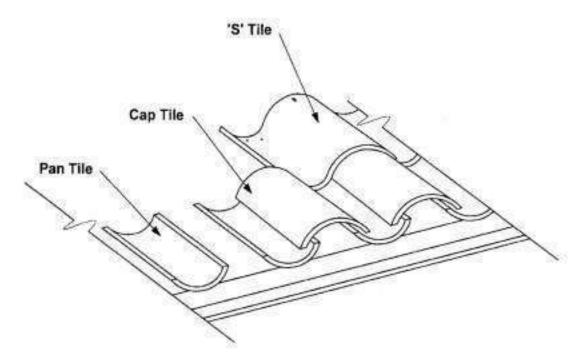

the imprint or identifiable marking of the manufacturer's name or logo as detailed below, or following statement: "Miami-Dade County Product Control Approved".

## TRINIDAD UST

LABEL FOR REAL 'S' CLAY TILE (LOCATED ON THE UNDERSIDE OF TILE)

#### 6. BUILDING PERMIT REQUIREMENTS

- 6.1 Application for building permit shall be accompanied by copies of the following:
  - 6.1.1 This Notice of Acceptance.
  - 6.1.2 Any other documents required by the Building Official or applicable building code in order to properly evaluate the installation of this system.





NOA No.: 06-1213.04 Expiration Date: 04/13/11 Approval Date: 09/18/08 Page 6 of 9

## PROFILE DRAWING DETAIL A



REAL 'S' CLAY TILE





NOA No.: 06-1213.04 Expiration Date: 04/13/11 Approval Date: 09/18/08 Page 7 of 9

## DETAIL B



FAUX STARTER SYSTEM WITH BARREL PAN AND CAP TILE



VIII. #

NOA No.: 06-1213.04 Expiration Date: 04/13/11 Approval Date: 09/18/08 Page 8 of 9





FAUX STARTER SYSTEM WITH BOOSTER TILE(S) AND BARREL PAN AND CAP TILE



MULTIPLE BOOSTER TILE STARTER DETAIL

END OF THIS ACCEPTANCE



NOA No.: 06-1213.04 Expiration Date: 04/13/11 Approval Date: 09/18/08 Page 9 of 9



## **ENGINEERING & TESTING, INC.**

Phone: (866) 781-6889 • Fax: (866) 784-8550 www.floridaengineeringandtesting.com 250 S.W. 13th Avenue Pompano Beach, FL 33069

March 24, 2010

Job Order No.: 10-871HJ Permit No.: B09-102851

Ed Hobel Roofing 2121 N.W. 45<sup>th</sup> Avenue Coconut Creek, Florida 33066

RE: TAS-106 TILE UPLIFT TESTS

Proposed Roof 1404 Jackson Street Hollywood, Florida



#### Dear Sir or Madam:

In accorda