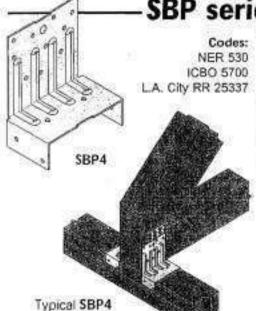

tock No. | Ref. No. | Truss    | Plate    |
| TR1       | STC      | (1) Bd   | (2) 8d   |
| TR2       | DTC      | (2) Bd   | (4) Bd   |

11/2" slots allow for truss float. Do Not fully Seat nails into truss when installing Locate nails into the center of slots.

Typical TR2 installation

(TR1 similar)

# STC series Scissors Truss Clips



Wail USP Fastener Schedule<sup>1</sup> Width Stock No. Ref. No. Truss Plate STC24 TC24 2 x 4 (5) 10d (6) 10d STC26 TC26 2 x 6 (5) 10d (6) 10d STC28 **TC28** 2 x 8 (5) 10d (6) 10d

1) 16d sinkers (9 gauge x 3-1/4" long) may be used where 10d commons are specified.

11/2" slots allow for truss float. Do Not fully seat nails into truss when installing. Locate nails into the center of slots.

# SBP series Supplementary Bearing Plates

Codes:

**NER 564** 



|                 | - 5 T    | -                 | -          | Fas            | stener Sc | hedule <sup>1,2,3</sup> |                |  |
|-----------------|----------|-------------------|------------|----------------|-----------|-------------------------|----------------|--|
| Wall            | USP      |                   | Joist      | PI             | ate       |                         |                |  |
| Width Stock No. | Ref. No. | tock No. Ref. No. | Thickness* | Тор            | Sides     | Truss                   |                |  |
|                 |          |                   |            | 2-7/8" or less | (4) 10d   | (8) 10d                 | (20) 10dx1-1/2 |  |
| 2 x 4           | SBP4     | TBE4              | 3" or more | (4) 10d        | (8) 10d   | (20) 10d