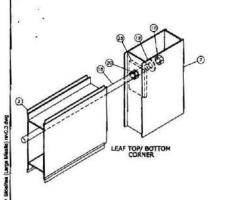

ICATIONS

1. Notice of Acceptance No. **01-0205.02** issued to "Solutia Inc." for "SaflexIIG PVB Interlayer for Laminated Glass" dated 05/17/01, expiring on 05/21/06.

#### F. STATEMENTS

1. Statement letter of code compliance and no financial interest, dated 09/06/05, signed and sealed by Frank L. Bennardo, P.E.

#### G. STATEMENTS

- 1. Letter from consultant, dated 12/06/05, stating that the product is in compliance with the Florida Building Code (FBC).
- 2. Notice of Acceptance No. 04-0122.17, issued to TRACO Windows & Doors, for their "Series Doral Outswing Patio Door (L.M.I.)", approved on 04/22/04 and expiring on 04/22/09.

Herminio F. Gonzalez, P.E.
Director, Building Code Compliance Office

NOA No 05-1003.09 Expiration Date: April 22, 2009 Approval Date: January 26, 2006























SEALANTS: ALL FRAME AND LEAF CORNERS, INSTALLATION SCREWS AT SILL AND JAMBS AND BOTTOM GLAZING BEAD SHALL BE SEALED WITH SCHEE MOREHEAD 5504 SEALANT.

HINGES: 4" LONG ALUM. BUTT HINGES WITH .312 DIA X 2-1/2" ALUM PIN, BRASS SPACER AND NYLON CAPS AT 3 1/2" FROM TOP & BOTTOM AND AT MIDSPAN

LOCKS: STANDARD STEEL THROW BOLT LOCK, KEY OPERATED ON EXTERIOR AND THUMB TURN ON INTERIOR 39 1/2" FROM BOTTOM AT ACTIVE LEAF LOCK STILE

CONVENTIONAL LOCKSET WITH LEVER TYPE OPERATOR HANDLE AT ACTIVE LEAF LOCK STILE NEAR MIDSPAN

STANDARD FLUSH BOLTS, MANUALLY OPERATED AT TOP AND BOTTOM OF EACH ACTIVE AND INACTIVE LEAF



04-113-001B PAGE SCALE: DESCRIPTION:

FRANK L. BENNARDO, P.E., INC. CONSULTING ENGINEERS 4441 NORTH DIXIE HIGHWAY BOCA RATON, FL 33431





## **Project Summary** Entire H