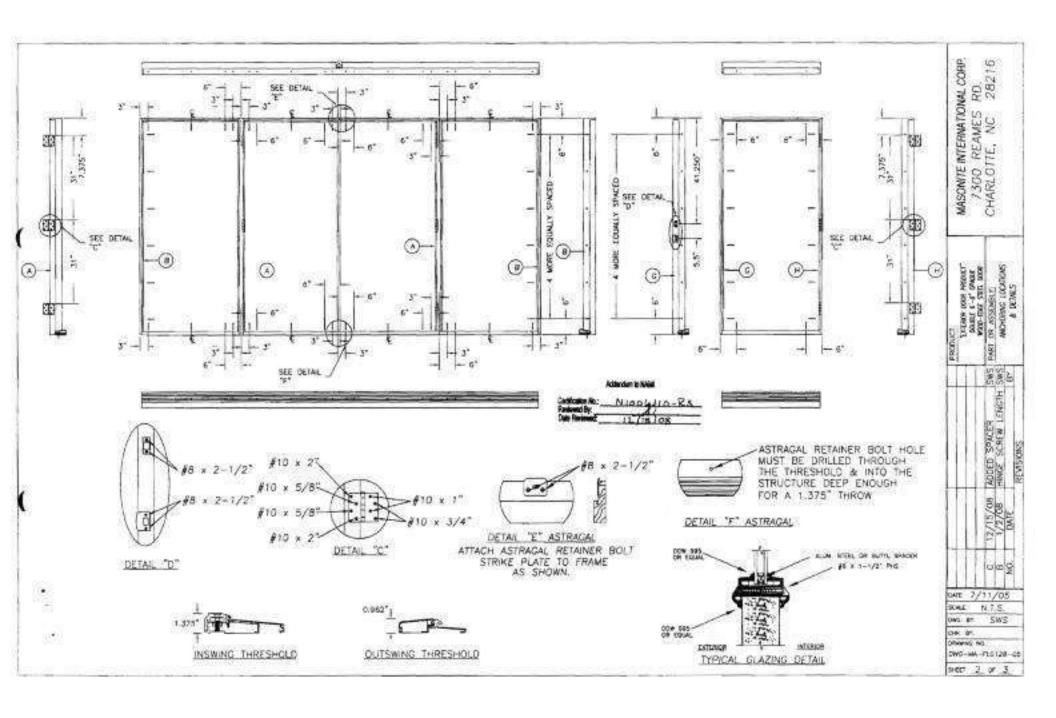

G. |          | OUTSWING |        | INSWING |       | OUTSWING |                          |
| ×                  | 37.5        | +76.5 7 | +26.0    | +76.0    | -76.0  | +19.0   | -19.0 | +55.0    | / -55.C                  |
| 3.6                | 74          | +55.0 / | -55.B    | +55.0    | -55.0  | +19.0   | +19.0 | +55.0    | -55.0                    |
| OX or XD           | 15          | +50.0   | -55.0    | +55.0    | -55.0  | +19.0   | -19.0 | +55.0    | -35.C                    |
| CND                | 117.5       | +55.0 / | -55.0    | +55.0    | -55.0  | +19.0   | -19.0 | +55.0    | -55 C                    |
| 03300              | 149         | +55,0 7 | -55.0    | +55.0    | -50.0  | +19.0   | -19.0 | +55.0    | -55.C                    |

JOB. 1404 JACKSONST. HOLLYWOLD, FL.





REPLACED SKYLIGHT

1404 JACKSON ST.

HOLLYWOOD, FL. 33020

ARCHITECTS PROJECT NO. - 290!

PERMIT NO. 308-100:360

ROBERT G. ISHMAN P.A.

A R C H I T E C T

HOLLYWOOD BLVD.
HOLL



Bog 100360



BUILDING CODE COMPLIANCE OFFICE (BCCO)
PRODUCT CONTROL DIVISION

MIAMI-DADÉ COUNTY, FLORIDA METRO-DADE FLAGLER BUILDING 140 WEST FLAGLER STREET, SUITE 1603 MIAMI, FLORIDA 33130-1563 (305) 375-2901 FAX (305) 375-2908

#### NOTICE OF ACCEPTANCE (NOA)

Wasco Products Inc. 22 Piuneer Ave. Sanford, ME 04073

SCOPE: This NOA is being issued under the applicable rules and regulations governing the use of construction materials. The documentation submitted has been reviewed by Miami-Dade County Product Control Division and accepted by the Board of Rules and Appeals (BORA) to be used in Miami Dade County