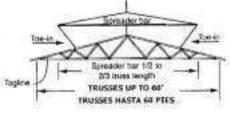

esperificar tel localisaciones de los amostres permanentes en los mientores individuales en comunestin. Ven la hoja (gagines) BCSI-B1 para los arriostres permanentes y refuertos de los menoros secundanos (veds) para mayor información. El resto de arricutres peresienteses son la responsabilidad del Desmaker del ballion.



HAND ERE ITON - LEVANTA- ENTO A MARIO Muss, sport at quarter partia. Gevalde de les courtes DE Tranto Ro trusses de 30 Trusses up to 10'

Trusses hanta 30 pie

piet a merca.

#### HOISTING - LEVANTAMIENTO

Hold each truss in position with the erection equipment until temporary bracing is installed an truss is fastered to the dearing points

Sosteriga cada trucs en posición con la grue hanta que « Inventre temporal este instalado y e thuss asegurado en los soggines-









A The consequences of improper handless, installing and bracing may be a collegise of the structure, or worse, serious personal injury or death.

B resultado de un rivinejo, instillación y arcostro inadecuados, puede ser la calda de la instructura d aun pear, muertos o heridos.



#### Banding and truss places have sharp edges. Wear from when hundling and safety glasses when cutting banding

firmodoues y placas de evisal benen bordes alliados. Use guarries y arrites protectores cuando corte los empeques.





#### HANDLING — MANEJO

than If all defects: tion for every 10" of scan.

No pernysa mas the 3 purpodays dependeo por cade 10 plies de tramo.



oblique autolido especial an dies ventosos o cerca de cables electricos o de aeropuertos.





Great banding prior to moving bundles

Re