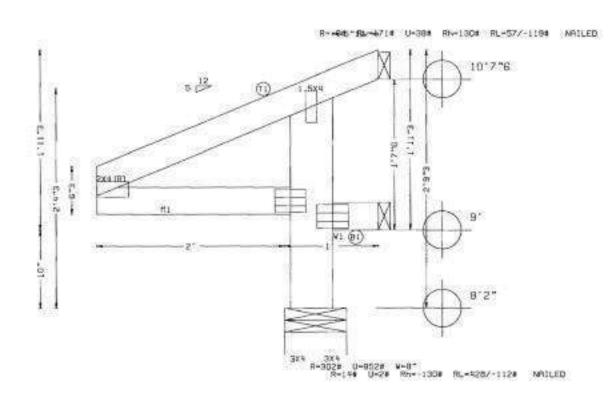

x6 SP #2 Dense :Lt Level Return 2x4 SP #3:

Left and vertical not exposed to wind pressure.

Calculated vertical defination in 0.00° due to live load and 0.00° due to total load at X = 0-3-8.

\*\*\*\*\* BERRING ANALOG MODIFIED! \*\*\*\*\*

All wind load cases on this trues have a 1.33 duration factor.

190 mph wind, 15.00 ft mean hat, RSCE 7-D2, CLOSED bidg, Located organizer in roof, CRT II, EXP C, wind TC DL=5.0 psf, wind BC DL=5.0 psf. lw=1.00 GCp) I+/-)=0.18

Component and aladding wind pressures considered for uplift reactions.

Bottom chard checked for 10.00 psf non-concurrent live load.

Deflection meets L/24D live and L/18D total load.

Calculated vertical deflection is 0.00° due to live load at X = 0.3.8 and 0.00° due to total load at X = 0.3.8. L/240 live and L/180 total load.





PLT. TYP. - WAVE

TAG = T34

Curton Designed Trans Co. 777 8.W. 12th Avenue Pompano Basca, Ft. 10019 Phone: 954-786-6600 Fax. 554-703-8804

DIY- B TOTAL- B 100 015 (100 1004-19514-19005-1915) ARIANO 005099-1180 ARIANO

SESTIMA CRIT-RECORDINANCAPPI SECO FIRST-BUT CORRECT IN FRANCISCHE, HANCELING, SHIPPINA, INSTRULING FRO SHEEKING, RECORDING RECORDING FOR CONTRACTION OF THE CRITICAL SECONDARY OF THE CRITICAL SECONDARY

Morris F. Shashoso, P.C. MARKICE R. SHASKUM, P.C., INC 1508 NO 112 MG COSM. SPELMER, PL. 22071 (250) 723-1006 LICEMSE Non-180001 & 18004

REV. 8.07.00.1218. BEALE -0.9979 TC LL 30.Opsf 15.0psf TC OL DATE 04-02-2009 10.Opsf BC DL DRVC 0.Opsf an BC LL 55.Opsf TOT.LD. D/A LEN. 1 1.33 JOB #: 20090173 DUR. FAC. JACK SPACING 24.0"

Top shord 2x4 SP #2 801 shord 2x4 SP #2 Webs 2x