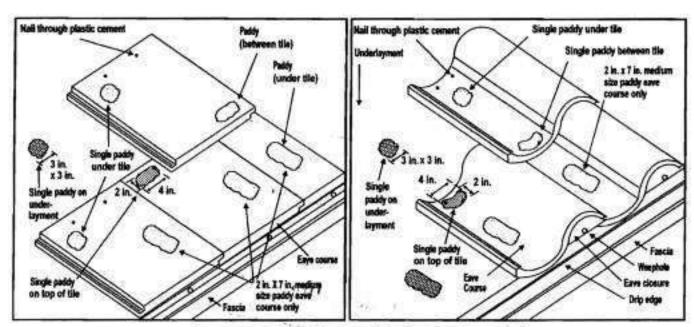

| #3                  |                                        | 8                                             |

#### LABELING:

All Polypro® AH160 containers shall comply with the Standard Conditions listed herein.

#### BUILDING PERMIT REQUIREMENTS:

As required by the Building Official or applicable building code in order to properly evaluate the installation of this system.



THE WAY

NOA No.: 06-0201.02 Expiration Date: 05/10/11 Approval Date: 04/13/06 Page 4 of 7

## ADHESIVE PLACEMENT DETAIL 1 SINGLE PATTY













NOA No.: 06-0201.02 Expiration Date: 05/10/11 Approval Date: 04/13/06

Page 5 of 7

## ADHESIVE PLACEMENT DETAIL 2 SINGLE PATTY







NOA No.: 06-0201.02 Expiration Date: 05/10/11 Approval Date: 84/13/86

Page 6 of 7

## ADHESIVE PLACEMENT DETAIL 3 DOUBLE PATTY





## END OF THIS ACCEPTANCE



NOA No.: 06-0201.02 Expiration Date: 05/10/11 Approval Date: 04/13/06

Page 7 of 7



BUILDING CODE COMPLIANCE OFFICE (BCCO) PRODUCT CONTROL DIVISION MIAMI-DADE COUNTY, FLORIDA METRO-DADE FLAGLER BUILDING 140 WEST FLAGLER STREET, SUITE 1603 MIAMI, FLORIDA 33130-1563 (305) 375-2901 FAX (305) 375-2908

#### NOTICE OF ACCEPTANCE (NOA)

Tarco One Information Way, Suite 225 Little Rock, AR 72202

#### SCOPE

This NOA is being issued under the applicable rules and regulations governing the use of construction materials. The documentation submitted has been reviewed by Miami-Dade County Product Control Division and accepted by the Board of Rules and Appeals (BORA) to be used in Miami Dade County and other areas where allowed by the Authority Having Jurisdiction (A