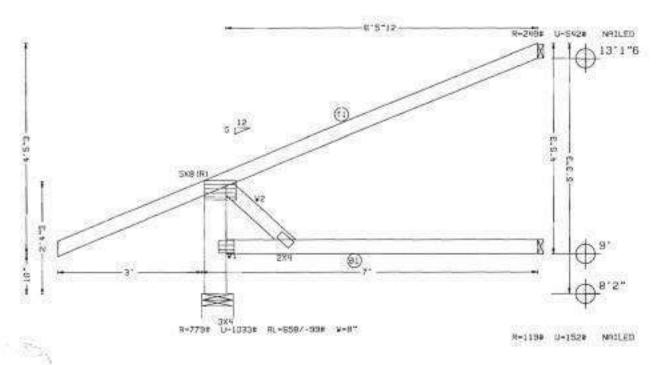

ated horizontal deflection is 0.22" due to live load and 0.06" due to dead

Calculated vertical deflection is "D.06" due to live load and "D.11" due to total load at X=4-D-3.

All wind load cases on this truss have a 1.33 duration Factor.

140 mph wind, 15.00 ft mean hgt, ASCE 7-02, CLOSED bldg, Located anywhere in roof, CRT II, EXP C, wind TC DC=5.0 psf, wind BC DC=5.0 psf. 1w=1.00 GCp1(+/-)=0.18

Component and aladding wind pressures considered For uplift reast and

Roof overhang/contilever supports 2.00 psf soffit load.

Bottom chard checked for 10.00 psf non-concurrent live load.

Defination weets L/240 live and L/180 total load.

Calculated vertical defination is -0.13" due  $\sim$  vs load at X = 1-9-5  $\sim$  -0.17" due to total lead at X = 1-9-6. L/245 live and L/180 total lead.





| Pi | T. | TYP. | WAVE     |
|----|----|------|----------|
|    |    |      | Transfer |
|    |    |      |          |

TOC . TO

Conten Designed Trans Lo. 777 S.W. 12th Avenue. Pempano Banch, Pt. 33050 Phone, 954-795-8600 Fax: 954.786.8804

DESIGN CRIT-FOCCOMMENTED FOR PLANS OF THE CONTROL OF THE PROPERTY OF THE STATE OF T

DESIGN CRIT-F0C20094N4Z/TPI-2002 FT/RI-201002/10/01

OTY- 2 TOTAL- 2

POLICE A SERVICE A, P.E., 19C 1508 NW 1/2 Per 1508 NW 1/2 Per 1504 SWINGS FL. 3807 1504 FS 1508 LICENSE Nos-E0035 & 10054

8.07.00.1218. BCALE -0.5079 REV. 30. Opsf REF TC LL TO DL 15.Opsf 04-02-2009 10.0psf BC DL 0.Opsf BC LL 39 55.Opsf TOT, LD 0/B LEN. 7 1.33 JDB #1 2009D173 DUR: FRC SPACING 24.0" TYPE

Top ohord 2x4 SP #2 Bot chard 2x4 SP #2 Webs 2x6 SP #2 Dense :W2 2x4 SP #3: :Lt Love! Retur