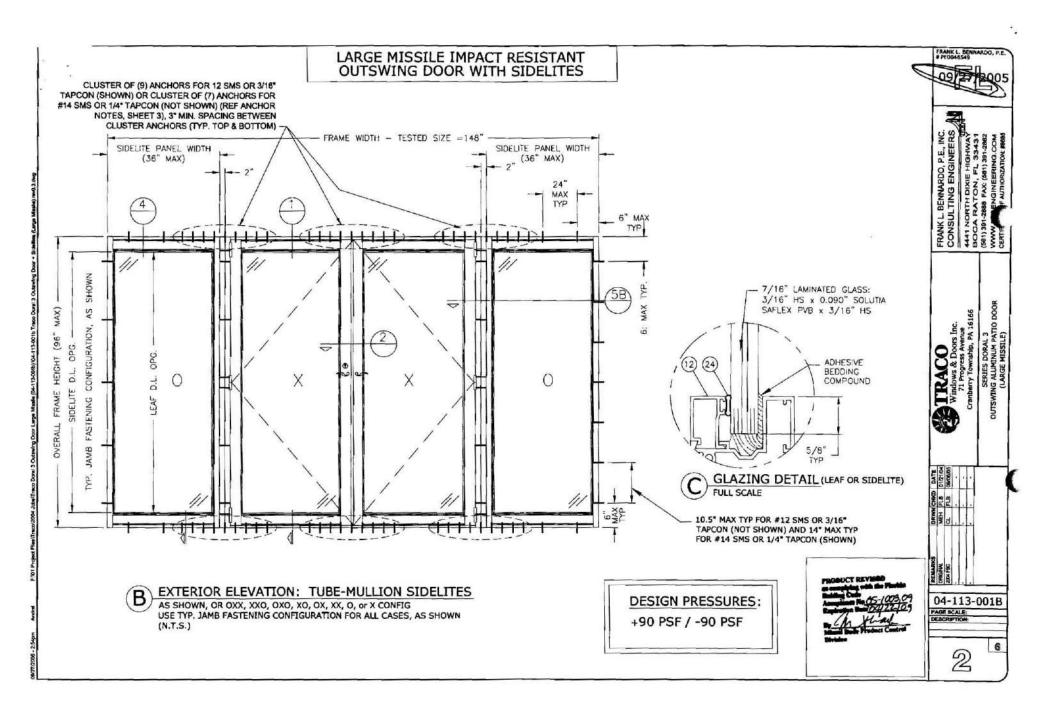

CERTIFICATIONS

1. Notice of Acceptance No. **01-0205.02** issued to "Solutia Inc." for "SaflexIIG PVB Interlayer for Laminated Glass" dated 05/17/01, expiring on 05/21/06.

#### F. STATEMENTS

1. Statement letter of code compliance and no financial interest, dated 09/06/05, signed and sealed by Frank L. Bennardo, P.E.

#### G. STATEMENTS

- 1. Letter from consultant, dated 12/06/05, stating that the product is in compliance with the Florida Building Code (FBC).
- 2. Notice of Acceptance No. 04-0122.17, issued to TRACO Windows & Doors, for their "Series Doral Outswing Patio Door (L.M.I.)", approved on 04/22/04 and expiring on 04/22/09.

Herminio F. Gonzalez, P.E.
Director, Building Code Compliance Office

NOA No 05-1003.09 Expiration Date: April 22, 2009 Approval Date: January 26, 2006























SEALANTS: ALL FRAME AND LEAF CORNERS, INSTALLATION SCREWS AT SILL AND JAMBS AND BOTTOM GLAZING BEAD SHALL BE SEALED WITH SCHEE MOREHEAD 5504 SEALANT.

HINGES: 4" LONG ALUM. BUTT HINGES WITH .312 DIA X 2-1/2" ALUM PIN, BRASS SPACER AND NYLON CAPS AT 3 1/2" FROM TOP & BOTTOM AND AT MIDSPAN

LOCKS: STANDARD STEEL THROW BOLT LOCK, KEY OPERATED ON EXTERIOR AND THUMB TURN ON INTERIOR 39 1/2" FROM BOTTOM AT ACTIVE LEAF LOCK STILE

CONVENTIONAL LOCKSET WITH LEVER TYPE OPERATOR HANDLE AT ACTIVE LEAF LOCK STILE NEAR MIDSPAN

STANDARD FLUSH BOLTS, MANUALLY OPERATED AT TOP AND BOTTOM OF EACH ACTIVE AND INACTIVE LEAF



04-113-001B PAGE SCALE: DESCRIPTION:

FRANK L. BENNARDO, P.E., INC. CONSULTING ENGINEERS 4441 NORTH DIXIE HIGHWAY BOCA RATON, FL 33431





## **Project Summary** En