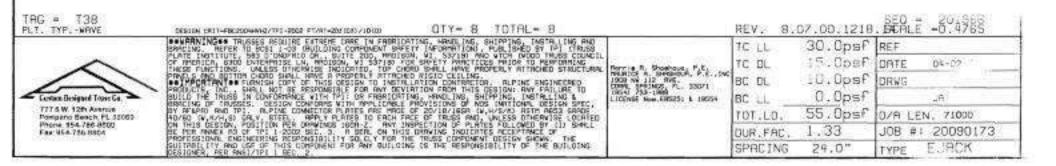

tion is 0.30° due to live load and 0.08° due to dead load.

Calculated vertical deflection is  $0.10^\circ$  due to live load and  $0.19^\circ$  due to total load at X  $\pm$  4-8-4.

All wind Inod cases on this trues have a 1.33 dwration factor.

190 mph vind, 15.00 ft mean hat. RSCE 7-02, CLOSED bldg, Lacated anywhere in reaf, CRT II, EXP C, wind IC OL=5.0 psf, wind BC OL=5.0 psf. lw=1.00 GCp:(+/-)=0.18

Component and cladding wind pressures considered for upliff reacti

Roof overhoog/contilever supports 2.00 per soffit load.

Bottom shord checked for 10.00 paf non-concurrent live load.

Deflection meets 1/240 live and 1/180 total for

Calculated vertical deflection is -0.18" due to live load of X = 1.515 and -0.23" due to total load at X = 1.5.5,  $_{-2.40}$  live and L/160 total is





Top shord 2x4 5P #2 Bet shord 2x4 5P #2 Webs 2x6 5P #2 Dense :W2 2x4 SP #3: ILt Level Return 2x4 SP #3:

Left and vertical not exposed to wind pressure.

Botton chord checked for 10.00 psf non-concurrent live load.

Deflection mests L/240 live and L/180 total load.

Calculated vertical deflection is -0.10" due to live load at X=1-9.6 and -0.12" due to total load at X=1-9.6. L/240 live and L/180 total load.

190 Mph wind, 15.00 ft mean het, RSCE 7-02, CLDs., June, Lited anywhere ... roof, CRT II, EXP C, wind TC BL=5.0 psf, wind BC DL=5.0 psf. 1.-1.00 GCp) (\*/-)=0.18

Component and aladding wind pressures considered for uplift reactions.

(J) hanger connection not found in inventory Fife For this condition. Provide connection.

Coloulated vertical deflection is -0.04° due to live load and