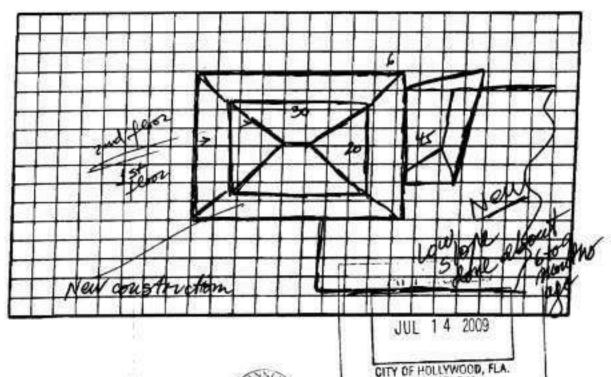

|
| Prescriptive BUR-RAS 15                | ( ( JUN 5 2009                                                                                         |
| Recovering Recovering                  | □ Repair □ Maintenance ○ □ ○                                                                           |
|                                        | ROOF CATEGORY    Mechanically Fastened To   Metal Panel/Shinglee   Prescriptive SUR-RAS 15   ROOF TYPE |

Section B (Roof Plan)

Steep Sloped Roof Area (SF)

Sketch Roof Plan: Illustrate all levels and sections, roof drains, scuppers, overflow scuppers and overflow drains. Include dimensions of sections and levels, clearly identify dimensions of elevated pressure zones and location of perspets.



Summer S

Low Slope Roof Area (SF)

NIA

450

STRUCTURAL

## Fiorida Building Code Edition 2004

High-Velocity Hurricane Zone Uniform Permit Application Form.

| High-Velocity Hurricane Zon                                                                                             | B Uniform Permit Application Form.                                                                                       |
|-------------------------------------------------------------------------------------------------------------------------|--------------------------------------------------------------------------------------------------------------------------|
| Section C (Low Slope Application)                                                                                       | Surfacing: N/K