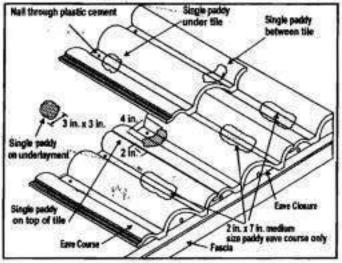

| #3                  |                                        | 8                                             |

#### LABELING:

All Polypro® AH160 containers shall comply with the Standard Conditions listed herein.

#### BUILDING PERMIT REQUIREMENTS:

As required by the Building Official or applicable building code in order to properly evaluate the installation of this system.



THE WAY

NOA No.: 06-0201.02 Expiration Date: 05/10/11 Approval Date: 04/13/06 Page 4 of 7

## ADHESIVE PLACEMENT DETAIL 1 SINGLE PATTY













NOA No.: 06-0201.02 Expiration Date: 05/10/11 Approval Date: 04/13/06

Page 5 of 7

## ADHESIVE PLACEMENT DETAIL 2 SINGLE PATTY







NOA No.: 06-0201.02 Expiration Date: 05/10/11 Approval Date: 84/13/86

Page 6 of 7

## ADHESIVE PLACEMENT DETAIL 3 DOUBLE PATTY





## END OF THIS ACCEPTANCE



NOA No.: 06-0201.02 Expiration Date: 05/10/11 Approval Date: 04/13/06

Page 7 of 7



BUILDING CODE COMPLIANCE OFFICE (BCCO) PRODUCT CONTROL DIVISION MIAMI-DADE COUNTY, FLORIDA METRO-DADE FLAGLER BUILDING 140 WEST FLAGLER STREET, SUITE 1603 MIAMI, FLORIDA 33130-1563 (305) 375-2901 FAX (305) 375-2908

#### NOTICE OF ACCEPTANCE (NOA)

Tarco One Information Way, Suite 225 Little Rock, AR 72202

#### SCOPE

This NOA is being issued under the applicable rules and regulations governing the use of construction materials. The documentation submitted has been reviewed by Miami-Dade County Product Control Division and accepted by the Board of Rules and Appeals (BORA) to be used in Miami Dade County and other areas where allowed by the Authority Having Jurisdiction (AHJ