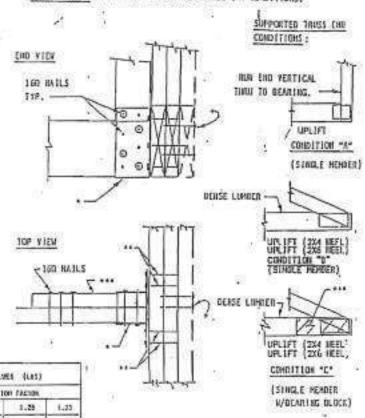

UA, P.E. MAURICE A. SHASHOUA, P.E., INC. 1908 NW 112 AVE. CORAL SPRINGS, FL. 33071 (954) 753-1988 FL. REG. NOS. EB5251 &19554

- RI THIS DEFAIL MAY BE USE: "THE A TWO OR THREE PLY SUPPORTING GIRDER ONLY. !
- RI UPLIFT CAPACITIES ARE ASED ON (4) 160 COMMON WIRE HAILS ORIVER THTO EACH SIDE OF THE HARD. THEN THE HAIL HOLES PHOVIDED AND INTO THE SUPPORTED MEMBER.
- \* THD28-2 TRUSS HANGER
- \*\* 160 MAILS
- "" BEARING DEGCK 18" LONG SAME SIZE AND GRADE AS SUPPORTED TRUSS DOTTOM CHORD. (SEE MAILING SCHEDULE FOR COMDITION "C" DELOW FOR BENSE LUMBER).
- R1 + SEE THE "R)" REVISION OF DRAWING \$52,902 FOR ADDITIONAL MAILING SCHEDULE FOR A 3 MEMBER SUPPORTING GIRDER DWLY.

FOR USE WITH ZER SOUTHERN PINC OR BOHDLAS FIR LANCH SUPPORTING GIRDON BOTTON CHORD AND WATIOUS SUPPORTED TRUSS BIN COMBITIONS:



| TOTAL PROPERTY.                          | A TRACE HANGER SHLUES (LAS) |      |       |        |  |  |  |  |  |
|------------------------------------------|-----------------------------|------|-------|--------|--|--|--|--|--|
| COMMUNICATION COMMUNICATIONS             |                             |      |       |        |  |  |  |  |  |
|                                          | 0                           | 1.15 | 1.25  | 1.23   |  |  |  |  |  |
| RESOLUTION CONTESSOR "A".                | 5375                        | 5008 | 4003  | 1675   |  |  |  |  |  |
| STREET MEMORIA                           | 3465                        | 3455 | 3643  | 3185   |  |  |  |  |  |
| STANT HOUSE<br>CONSTITUTES ALL STANTS [] |                             |      |       | 11/1/4 |  |  |  |  |  |