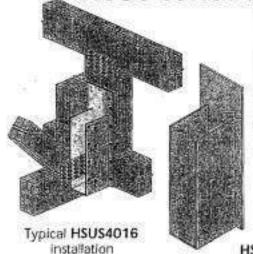

| (12) 16d              | 2 x 8               |
|         | GT4T4B    | THGB4      | (4) 3/4            | (12) 16d              | 2 x 8               |
|         | GT4T4BH   | THG4A      | (4) 1              | (12) 16d              | 2 x 8               |
| 4 Ply   | GT4T6B    |            | (6) 3/4            | (12) 16d              | 2 x 8               |
| - 86 5  | GT4T6BH   | ***        | (6) 1              | (12) 16d              | 2 x 8               |
|         | GT4T8B    | THGBH4     | (8) 3/4            | (12) 16d              | 2 x 8               |
| 5 Ply   | GT5T8BH   |            | (8) 1              | (12) 16d              | 2 x 8               |

<sup>1)</sup> Bolts shall conform to ASTM A 307 Grade A or better.

# **HSUS** series High Uplift Girder Truss Hangers



|         |            |          | Fastener           | Schedule <sup>1</sup> | (Anothern           |  |
|---------|------------|----------|--------------------|-----------------------|---------------------|--|
| Carried | USP        |          | Carrying<br>Member | Carried<br>Member     | Minimum<br>Vertical |  |
| Member  | Stock No.  | Ref. No. | Wood Screws        | Wood Screws           | Member              |  |
| 2 Ply   | H\$U\$4016 |          | (22) WS3           | (16) WS3              | 2 x 6               |  |
| 3 Ply   | HSUS8016   | 7.77     | (28) WS3           | (24) WS3              | 2 x 8               |  |
| 4 Ply   | HSUS10016  | 222      | (28) WS3           | (24) WS3              | 2 x 10              |  |

WS3 Wood Screws are 1/4" dia. x 3" long and are include