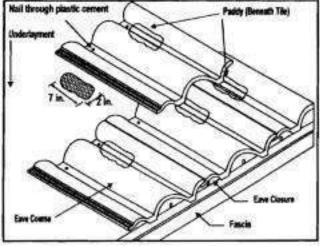

| 24                                     | N/A                                           |
| Flat, Low, High Profiles         | #3                  |                                        | 8                                             |

#### LABELING:

All Polypro® AH160 containers shall comply with the Standard Conditions listed herein.

#### BUILDING PERMIT REQUIREMENTS:

As required by the Building Official or applicable building code in order to properly evaluate the installation of this system.



THE WAY

NOA No.: 06-0201.02 Expiration Date: 05/10/11 Approval Date: 04/13/06 Page 4 of 7

## ADHESIVE PLACEMENT DETAIL 1 SINGLE PATTY













NOA No.: 06-0201.02 Expiration Date: 05/10/11 Approval Date: 04/13/06

Page 5 of 7

## ADHESIVE PLACEMENT DETAIL 2 SINGLE PATTY







NOA No.: 06-0201.02 Expiration Date: 05/10/11 Approval Date: 84/13/86

Page 6 of 7

## ADHESIVE PLACEMENT DETAIL 3 DOUBLE PATTY





## END OF THIS ACCEPTANCE



NOA No.: 06-0201.02 Expiration Date: 05/10/11 Approval Date: 04/13/06

Page 7 of 7



BUILDING CODE COMPLIANCE OFFICE (BCCO) PRODUCT CONTROL DIVISION MIAMI-DADE COUNTY, FLORIDA METRO-DADE FLAGLER BUILDING 140 WEST FLAGLER STREET, SUITE 1603 MIAMI, FLORIDA 33130-1563 (305) 375-2901 FAX (305) 375-2908

#### NOTICE OF ACCEPTANCE (NOA)

Tarco One Information Way, Suite 225 Little Rock, AR 72202

#### SCOPE

This NOA is being issued under the applicable rules and regulations governing the use of construction materials. The documentation submitted has been reviewed by Miami-Dade County Product Control Division and accepted by the Bo