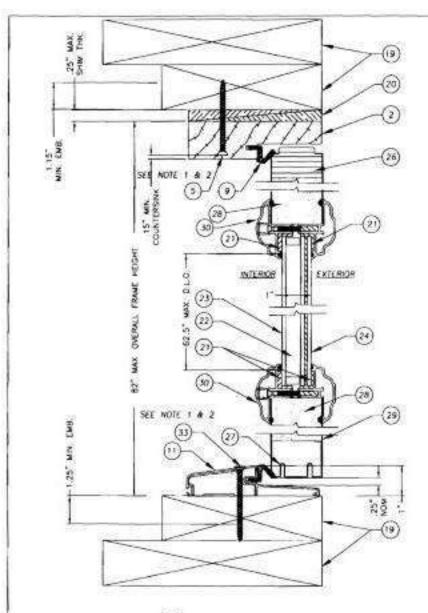

The units use an inching adjustable dreshold.

Gazing: CDL insulated Ne is 1° overell thickness, consisting of one (1) period 0.125° tempered place; 0.5° ar space, teo (8) panes of 0.125° armseled with 0.90° PVB interlayer by Solvita. At itses are conducted placed into the panels.

| ATUGES I | TABLE OF CONTENTS                         |
|----------|-------------------------------------------|
| SHEET    | DESCRIPTION                               |
| - 1      | TYPICAL ELEVATIONS                        |
| - 2      | VERTICAL CROSS SECTION & BILL OF MATERIAL |
| . 3      | HORIZONTAL CHOISS SECTIONS                |
|          | AND-ORING LOCATIONS                       |
| - S      | HERCELLANGOUS DE FALS                     |
| 4        | UNIT COMPUNENTS                           |





| tem  | DESCRIPTION                                              | Moterial.  |
|------|----------------------------------------------------------|------------|
| 2    | SIDE JAMB (1 1/4"x 4 9/16" FINGERJOWTED PINE)            | PINE       |
| 2    | HEAD JAMB (1 1/4"x 4 9/16" FINGERJOINTED PINE            | PINE       |
| 3    | 4" x 4" BUTT HINCE 12GA (.089" MIN)                      | STEEL      |
| 4    | #9 x 5/8" PHILLIPS FLATHEAD WOOD SCREW                   | STEEL      |
| 5    | #8 x 2 1/2" PHILLIPS FLATHEAD WOOD SCREW                 | STEEL      |
| 5    | #10 X 1 1/2" PHELIPS FLATHEAD WOOD SCREW                 | STEEL      |
| 7    | #8 × 3" PHILLIPS FLATHEAD WOOD SCREW                     | STEEL      |
| 3    | <b>#</b> 8X1* PHILLIPS PAN HEAD WOOD SCREW               | S