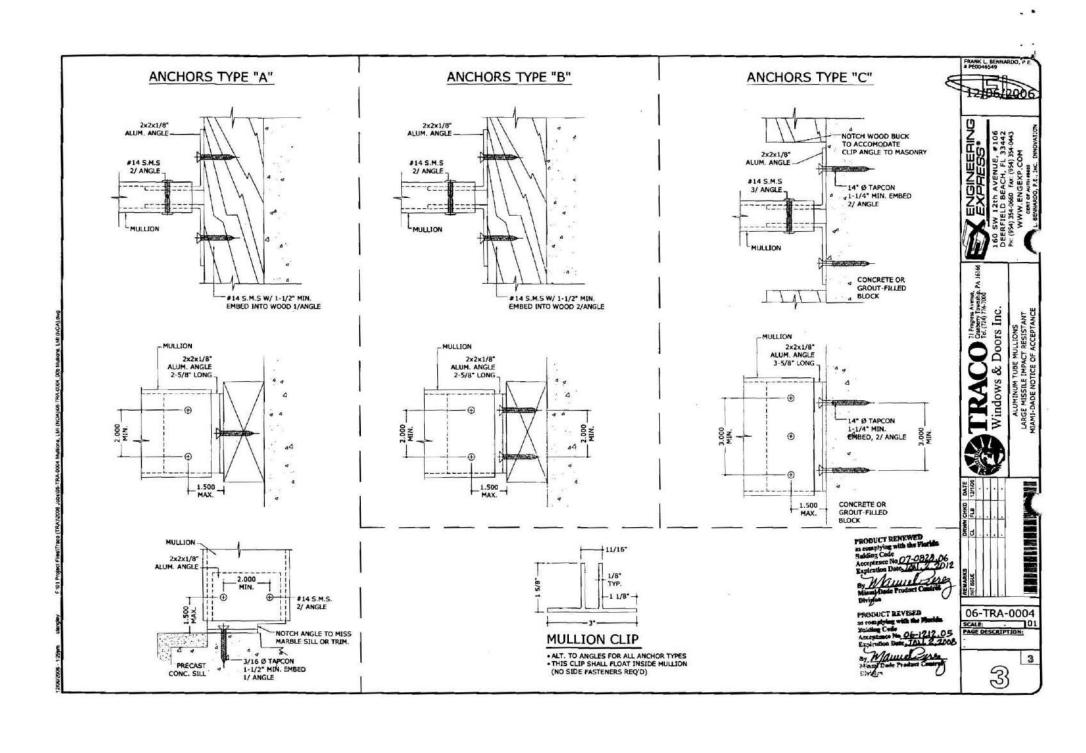

140.0 | 140.0 | 140.0 | 136.0 | 130.4 | 123.5 |
| 67*     | 140.0    | 140.0  | 140.0 | 140.0        | 140.0 | 140.0 | 140.0 | 140.0 | 140.0 | 140.0 | 140.0 | 140.0 |
| 54"     | 140.0    | 140.0  | 140.0 | 140.0        | 140.0 | 140.0 | 140.0 | 140.0 | 140.0 | 140.0 | 140.0 | 140.0 |
| 48"     | 140.0    | 140.0  | 140.0 | 140.0        | 140.0 | 140.0 | 140.0 | 140.0 | 140.0 | 140.0 | 1400  | 140.0 |
| 42      | 140.0    | 140.G  | 140.0 | 140.0        | 140.0 | 140.0 | 140.0 | 140.0 | 140.0 | 140.0 | 140.0 | 140.0 |
| 36      | 140.0    | 140.0  | 1400  | 140.0        | 140 0 | 140.0 | 140.0 | 140.0 | 140.0 | 140.0 | 140,0 | 140.0 |
| 30-     | 140,0    | 140.0  | 1400  | 140.0        | 140.0 | 140.0 | 140.0 | 140.0 | 140.0 | 140.0 | 140.0 | 140.0 |

ANCHORS TYPE A, B OR C

06-TRA-0004



|     | FLORIDA ENERGY EFFICIENCY CODE FOR BUILD<br>FORM 600C-04R Residential Limited Applications Prescri<br>Small Additions, Renovations & Building Systems