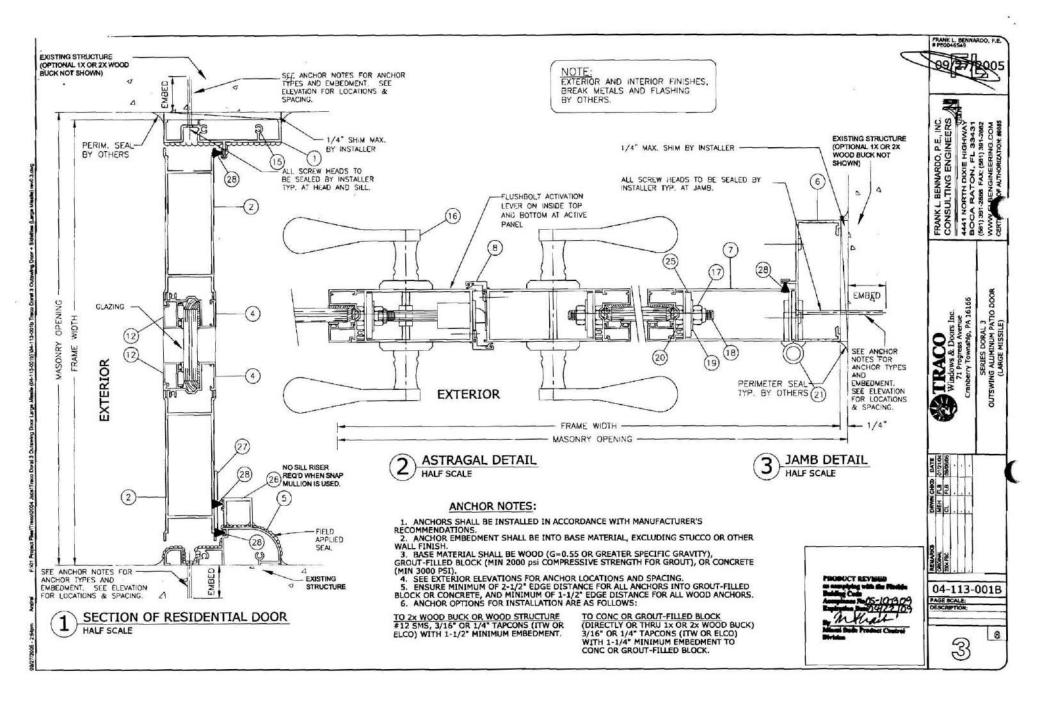

RTIFICATIONS

1. Notice of Acceptance No. **01-0205.02** issued to "Solutia Inc." for "SaflexIIG PVB Interlayer for Laminated Glass" dated 05/17/01, expiring on 05/21/06.

#### F. STATEMENTS

1. Statement letter of code compliance and no financial interest, dated 09/06/05, signed and sealed by Frank L. Bennardo, P.E.

#### G. STATEMENTS

- 1. Letter from consultant, dated 12/06/05, stating that the product is in compliance with the Florida Building Code (FBC).
- 2. Notice of Acceptance No. 04-0122.17, issued to TRACO Windows & Doors, for their "Series Doral Outswing Patio Door (L.M.I.)", approved on 04/22/04 and expiring on 04/22/09.

Herminio F. Gonzalez, P.E.
Director, Building Code Compliance Office

NOA No 05-1003.09 Expiration Date: April 22, 2009 Approval Date: January 26, 2006























SEALANTS: ALL FRAME AND LEAF CORNERS, INSTALLATION SCREWS AT SILL AND JAMBS AND BOTTOM GLAZING BEAD SHALL BE SEALED WITH SCHEE MOREHEAD 5504 SEALANT.

HINGES: 4" LONG ALUM. BUTT HINGES WITH .312 DIA X 2-1/2" ALUM PIN, BRASS SPACER AND NYLON CAPS AT 3 1/2" FROM TOP & BOTTOM AND AT MIDSPAN

LOCKS: STANDARD STEEL THROW BOLT LOCK, KEY OPERATED ON EXTERIOR AND THUMB TURN ON INTERIOR 39 1/2" FROM BOTTOM AT ACTIVE LEAF LOCK STILE

CONVENTIONAL LOCKSET WITH LEVER TYPE OPERATOR HANDLE AT ACTIVE LEAF LOCK STILE NEAR MIDSPAN

STANDARD FLUSH BOLTS, MANUALLY OPERATED AT TOP AND BOTTOM OF EACH ACTIVE AND INACTIVE LEAF



04-113-001B PAGE SCALE: DESCRIPTION:

FRANK L. BENNARDO, P.E., INC. CONSULTING ENGINEERS 4441 NORTH DIXIE HIGHWAY BOCA RATON, FL 33431





## **Project Summary** Enti