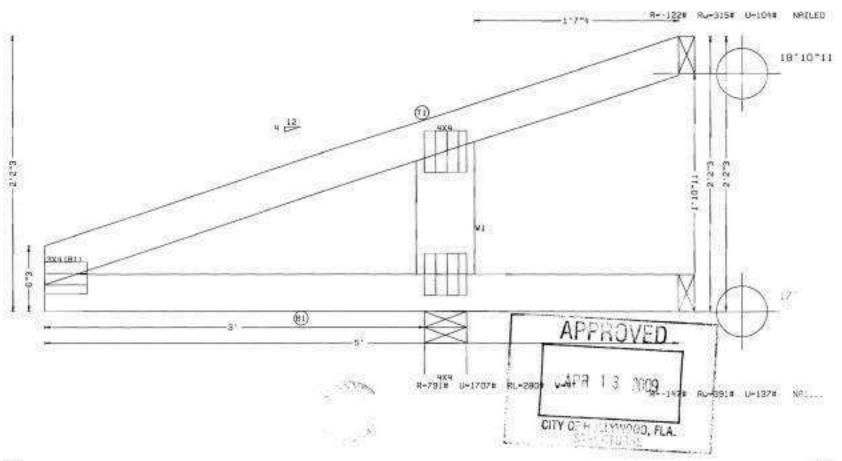

5.Opsf 0/A LEN. 7 1.33 JOB #: 20090173 DUR FAC. JACK SPACING 24.0" TYPE

Top chard 2x4 SP #2 Bot chard 2x4 SP #2 Webs 2x6 SP #2 Dense

Botton chord checked for 10.00 psf non-concurrent live load.

Deflection weets L/240 live and L/183 total food.

Calculated vertical deflection is 0.14° due to live load at X = 0.0-D and 0.24° due to total load at X = 0.0-0. L/240 live and L/180 total load.

140 mph wind, 18.35 ft mean hgt, ASCE 7-02, CLOSED bidg, Located anywhere in roof, CRT 11, EXP C, wind TC DL-5.0 per, wind BC DL+5.0 per. Iwnt.OD GCp:(\*/-)-0.18

Component and cladding wind pressures considered for upility contains.

Catculated ventical deflection is  $0.14^{\circ}$  due to live load and  $0.24^{\circ}$  due to live load

All wind load cases on this truss have a 1.33 duration factor.



REV. 8.07.00.1218. SEO = 20 -27 TAG = T23DTY- 8 TOTAL- 8 PLT. TYP. - WHIVE DEVENUENCE TRUSSES REQUIRE EXTREME CAME IN FRANCISTING, HANDLINE, SHIPPINE, INSTRULING AND SENIOR OF USE OF DISCOURSE CONTROL HANDLINE, HANDLINE, SHIPPINE, INSTRULING AND SENIOR OF THE TRUSS PLANT INC.

PURITURE RETAINED SENIOR OF THE SENIOR OF THE SENIOR HANDLINE, SHIPPINE, INSTRUCTION OF THE SENIOR OF THE S DESCRIA CRIT-FROZODANIQ/TP1-2002: FT/RT-609-0307/10100 TC LL 30. Opsf REF 15.0psf TC DL DATE Horole A. Shouthous, P.C., Hamilto A. Shouthous, P.C., INC 1808 NO. 11P. NO. CDMA. SP21465, P.C., 33071 18040 FS3-1888 LICENSE New, EBS261 & 18684 04-02-2009 10.0psf orwo BC DL 0.0psf Cantina Broigned Travo Co. SIR! BC LL 777 5 W. 12th Assenue TOT.LD. 55.0psf D/8 ..... 5 Pompano Beech, Fl. 31069 Proma 954.786 atoo 1.3