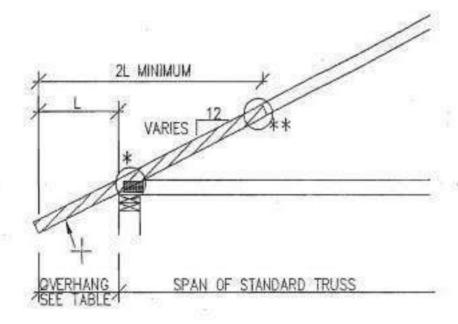

ICE A. SHASHOGA, P.S., INC. 1909 NW 112 Avanue Gene Opening, PL 20071 (204) 753-1800 Literate Nov. BIOSS: 4, 10054



TOTAL LOAD

Lizarde MoulEBOZST & 10884

55 PSF

### FIELD APPLIED OVERHANG DETAIL

THIS OVERHANG DETAIL IS TO BE USED IN CONJUNCTION WITH MITEK DESIGNS WITH 2x4

SCAB(TWICE THE OVERHANG LENGTH) TO ONE FACE WITH 16d NAILS AT 8" O.C. CLUSTER OF NAILS AND GRADE OF LUMBER AS PER TABLE BELOW

| SCAB LUMBER<br>SD. PINE |         |   |   |  |
|-------------------------|---------|---|---|--|
| #2 N                    | 2-05-06 | 5 | 3 |  |
| #2                      | 2-08-06 | 5 | 3 |  |
| #2 DENSE                | 2-11-12 | 5 |   |  |
| fi N                    | 2-11-12 | 5 | 3 |  |
| ρt                      | 3-02-10 | 5 | 3 |  |
| #1 DEVISE               | 3-05-01 | 5 | 3 |  |





2501 South Andrews Avenue Fort Lauderdale, FL. 33316 954-786-8800 954-786-8804 (fax)

#### DESIGN CRITERIA

TOP CHORD: 2x4 No. 20 195P BOT CHORD: 2x4 No. 20 195P VERTICALS: 2x4 No. 3 195P

ALLOWED STRESS INCREASE: 1.33

TOP CHORD LIVE LOAD 30 PSF TOP CHORD DEAD LOAD 15 PSF BOTTOW CHORD DEAD LOAD 10 PSF

TOTAL LOAD



Moorto A. Shandharin, P.E., 1940. 1940 HW 102 Avenue Gerel Springe, Pt. 1967 ; (654)-753-1560 Licanae Hos. P86725 4, 4555-4

7

| TOTAL NUMBER OF<br>NALS EACH SIDE<br>OF BREAK* |     | 19          | MAXIMUM FORCE (Ibs) 15% LOAD DURATION |       |      |      |      |        |      |             |  |  |
|------------------------------------------------|-----|-------------|---------------------------------------|-------|------|------|------|--------|------|-------------|--|-