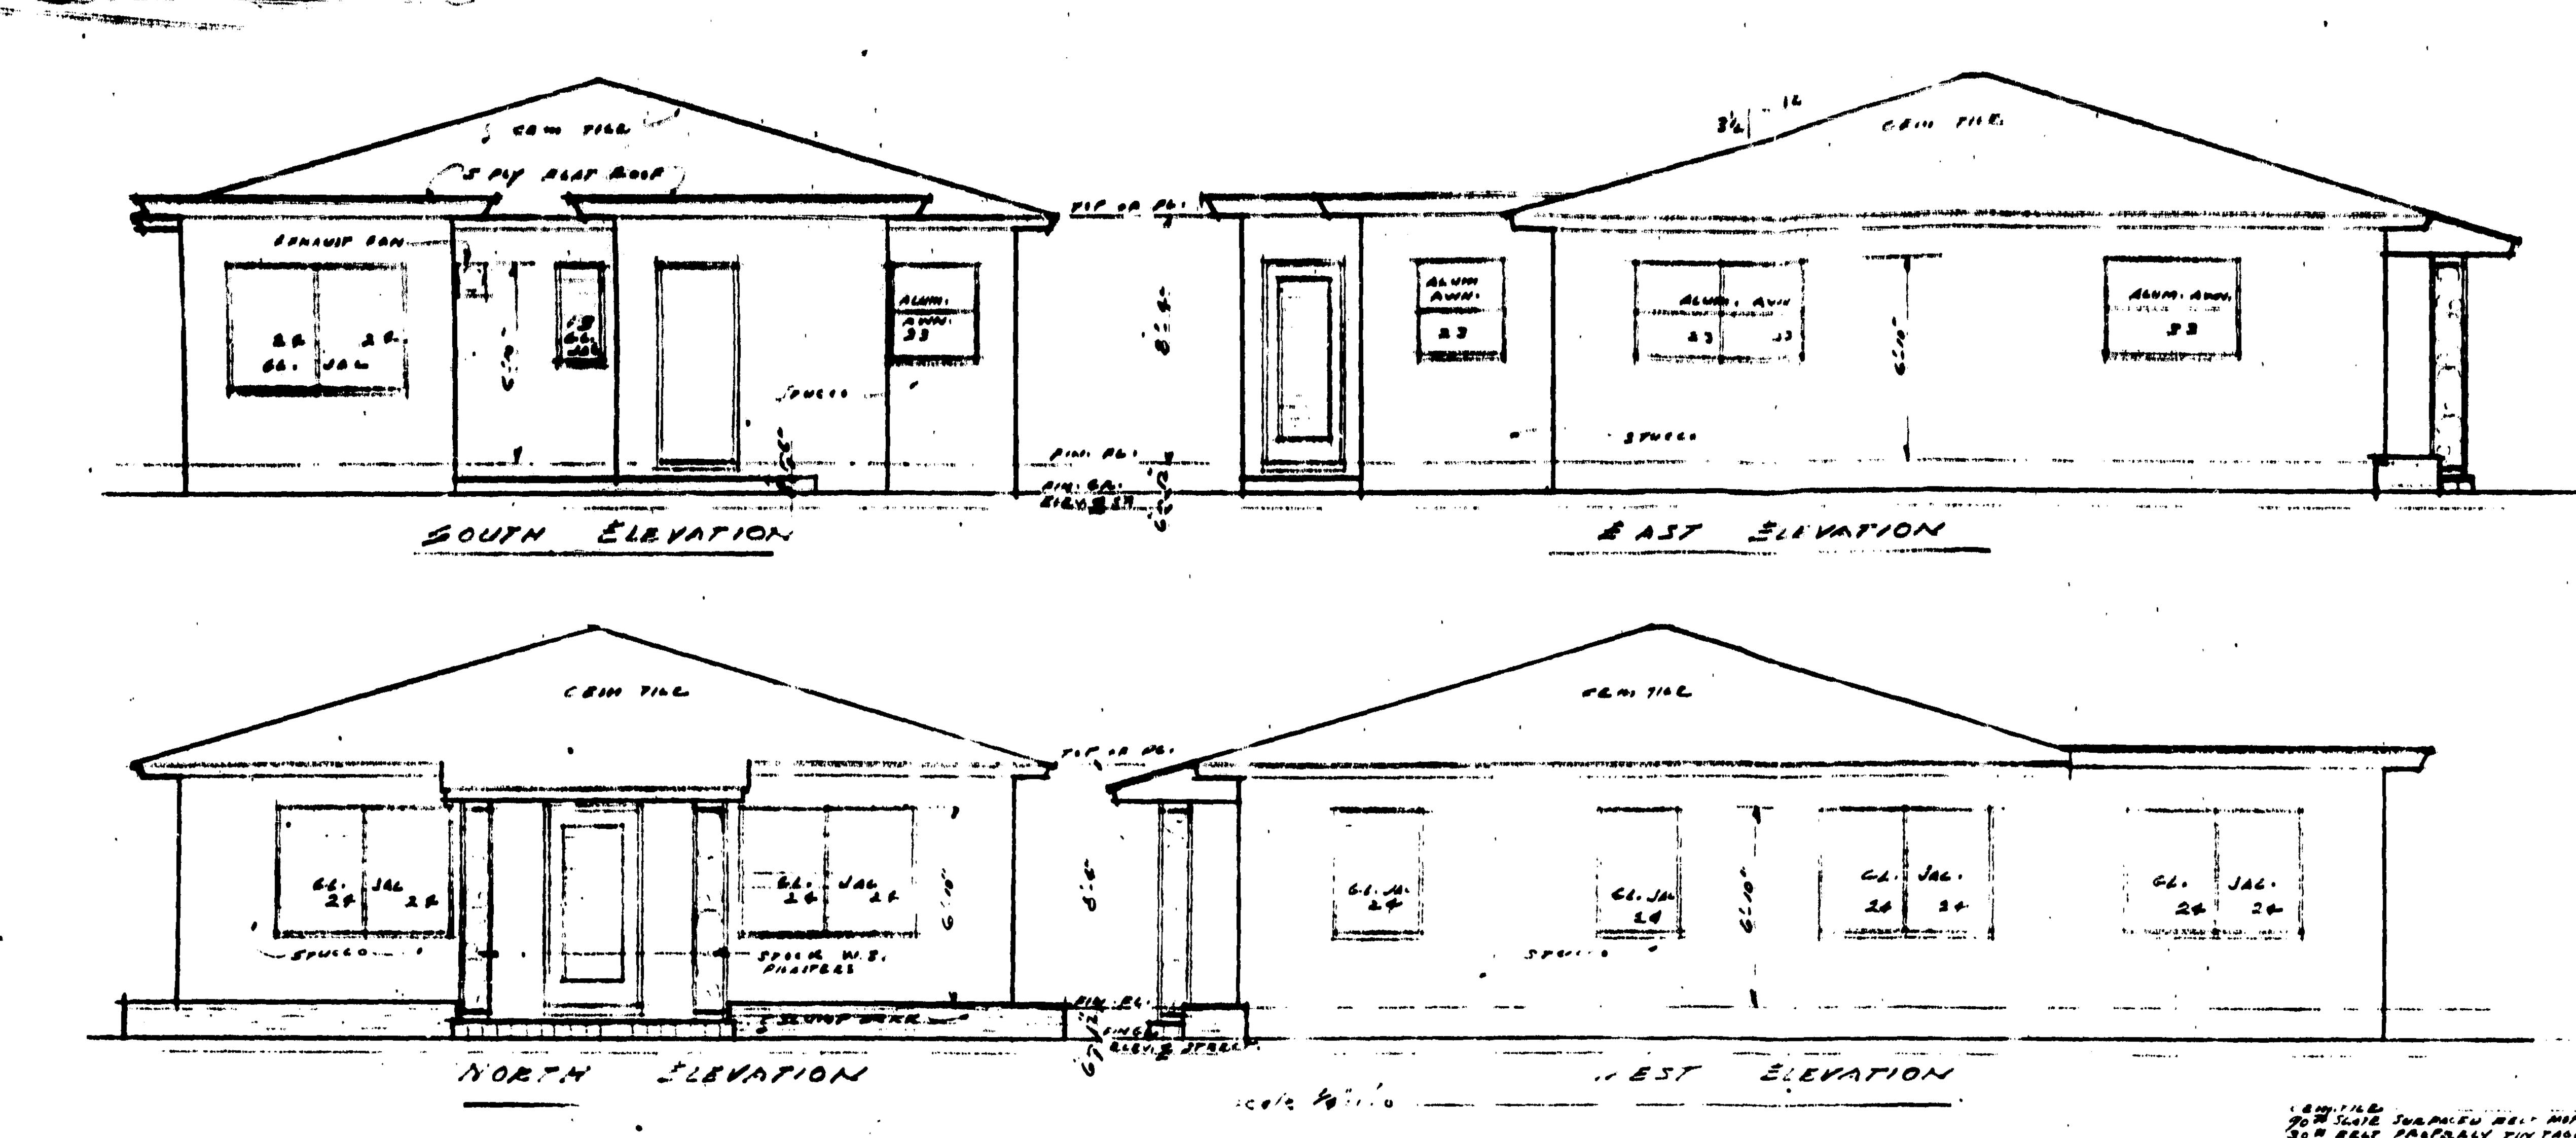

|

.



MAIN SERVICE 3 NO 4 OVER NEW TO CHEST THE TOTAL TO CHEST THE PROPERTY.

CIR NO. 2 - 2 NO. 10 WIRES.

CIR NOS. 2, 4, 5 - 2 NO 18 WIRES.

Door Senera

2 500 1/2 1/0 x 1/0"

in in

CIA NOS 6, 7 8,9 - 2 NO. 15 WIELS





William V # "colve | See # 6x6.10+10 2111. PARECE AGO FOUNDATION seale beilio





Beesles trues. Scolety"...



90 % SCOPE SURPACED MELT MOP 30 % PELT PROPERLY FIN TAGE 186 SNEATHING

JOE CARO

| The Co               |             |           | 308                                                                  | ADDATS | \$      |                |           |       |              |                          |
|----------------------|-------------|-----------|----------------------------------------------------------------------|--------|---------|----------------|-----------|-------|--------------|--------------------------|
|                      | GREGG:      | HORTON    |                                                                      | 404    | Jacks   | m St.          | ***       |       |              |                          |
| LEGAL<br>DESCRIPTION | par be d    |           |