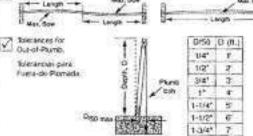

ACING IS VERY IMPORTANT IEL ARRIOSTRE DIAGONAL ES MUY IMPORTANTE! BRACING FOR 3x2 AND 4x2 PARALL HORD TRUSSES

EL ARRIOSTRE PARA RUSSES DE CUEHDAS PARALELAS 3x2 Y 4x2

A Harry to BCSI-B7.
Summary Street Temporary and Pirrospent Bracing for Parallel Chord Income for more information.

Vez el nesúmen. BCSI-87 - Amostre temporal v. permanente de trissen de cuendas paraletas para mayor información.

Maximum tateral brace sub no 1d o.c. for led chorch 15 0,c. for 4x2 church Diagonal braces 10 of 15 entry 15 truns spaces (30' max.) The end diagonal brace for cantilevered Lateral praces trusses must be placed on vertical webs in line 2x4x1,2 length rapped with the support. over two truspes.

2"

#### INSTALLING — INSTALACION

Tolerances for Out-of-Hane. - Toleranous gara Fuera-on-Huns. Max. Box



| Max.   | Truss<br>Length |
|--------|-----------------|
| 34"    | 12.5            |
| 7.81   | 14.5            |
| -F     | 16.7            |
| 1-1/8" | 18.8            |
| 1.5%   | 20.8            |
| 1.3/6" | 22.3            |
| 1.1/2" | 25.0            |
| 1-3/4" | 29.2            |
| 2"     | 8.33.3          |

#### CONSTRUCTION LOADING -- CARGA DE CONSTRUCCION

On not proceed with construction until all bracing is securely and properly in place.

No proceda con la construcción hasta que todos los aminstres. ester colocados en forma aproxeda y vegura.

O Do not exceed maximum stack heights. Refer to <u>ECS2-B4</u> Summary Sheet - Construction Leading for more information.

No exceda las máximas alturas recominidadas, Vea el <u>resúmo</u> BCSI-B4 Carga de Construcción para mayor in