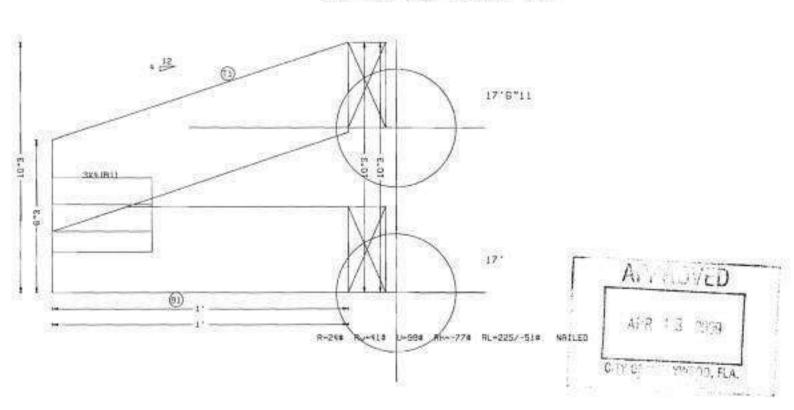

8$ 

Component and aladding wind pressures considered for uplift reactions.

Deflection meets L/240 live and L/180 total load.

\*\*\*\*\* BEARING ANALOG MODIFIED! \*\*\*\*\*

SPECIAL LOADS ---- (LUMBER DUR.FAC.\*1.33 / PLATE DUR.FAC.\*1.33)
TC - From 92 PLF of 0.00 to 92 PLF of 1.00
BC - From B PLF of 0.00 to 8 PLF of 1.00

Bottom shord checked for 10.00 psf non-concurrent live tood.

Calculated vertical deflection is  $0.00^\circ$  due to Tive load and  $0.00^\circ$  due to Totalized at X = 0.0-15.

Calculated vertical deflection is  $0.00^{\circ}$  due to live food at X =  $0.0^{\circ}$  and  $0.00^{\circ}$  due to total load at X =  $0.0^{\circ}$ 15. L/240 live and L/180 total load.

All wind load passe on this trues have a 1.33 duration factor

R-688 U-1508 RH-778 RL-52/-1668 NRILED



| TAG = T25<br>PLT. TYPWRVE                                                                                                 | DESISH CRIT-PECEDENHANS/TPS - 2002 FT/9T-2002 (DV) / 10 000 OTY = 8 TOTAL = 8 |                                                                                                                                         | REV. B                                                             | .07.00.1218                          | SEAL 127433                                                           |
|---------------------------------------------------------------------------------------------------------------------------|-------------------------------------------------------------------------------|---------------------------------------------------------------------