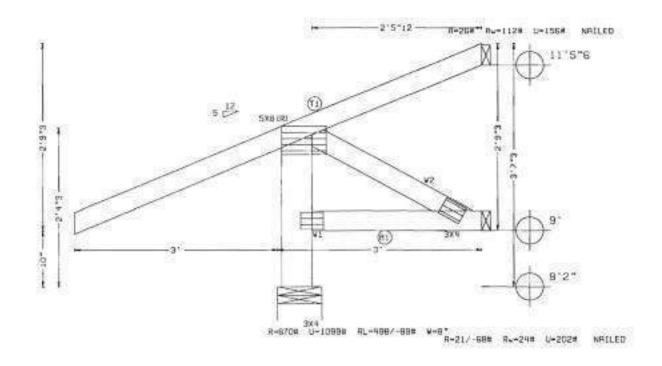

c$  due to live load at X = 2-8-14 and  $-0.00^\circ$  due to total load at X = 2-8-14, L/25B live and L/18B total load.

All wind load cases on this truss have a 1.33 duration factor.

190 \*ph wind, 15.00 ft mean hat, ASCE 7-D2, CLOSED bldg, Located onywhere in roof, CAT II, EXP C, wind TC DE=5.0 psf, wind BG DE=5.0 psf. le=1.00 GCp:(+/-)=0.18

Component and cladding wind pressures considered for uplift recollers.

Roof overhung/contilever supports 2.00 per soffit load.

Calculated vertical deflection is  $0.00^\circ$  due to live locd and  $0.00^\circ$  due to total load at X = 1.5.3.

\*\* VPRNING! Dverhang deflections excessive \*\* Truss has vertical deflection on overhang of 0.23° due to live load and 0.17° due to dead load at X=-3.0-0. Creep Thorease Faster for dead load is 1.00.





| TAG | <b>8</b> | T35    |
|-----|----------|--------|
| PIT | TYP      | - NOWE |

DESIGN CRIT-FBC200HWWZ/TF1-2000 FT/RT-8001001/10101

DTY- 2 TOTAL- 2

REV. 8.07.00.1218 SEALE -0.7194



Fax: 954:786.8954

| IMMANDAM TRUSSES REQUIRE EXTREME TRUE IN FREMIONIONS, MANDELING, SHIMPING, INSTRUCTING AND 1                                                                                                |
|---------------------------------------------------------------------------------------------------------------------------------------------------------------------------------------------|
| INDECING. HEFER TO BOSE 1:03 YOURDING COMPONENT SAFETY SAFDHRATIONS, PUBLISHED BY THE CHAUSE                                                                                                |
| PLATE INS