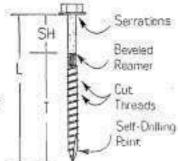

0.162            | 2-1/2  |
|                  |           | 16d Common  | Bright              | 8 ga.         | 0.162            | 3-1/2  |

1) HDG = Hol-Dip Galvanized; Bright = No Finish

# NA16D NA9D NA11

Codes: ICBO 5634, L.A. City RR 25433

### Wood Screw

| USP       |          | - GE                 |         | DI | Dimensio |       |  |
|-----------|----------|----------------------|---------|----|----------|-------|--|
| Stock No. | Ref. No. | Description          | Finish! | L  | SH       | T     |  |
| WS3       | SDS1/4x3 | 1/4" x 3" Wood Screw | Zinc    | 3. | 3/4"     | 2-1/4 |  |

Zinc= Yellow zinc dichromate.

Refer to USP Technical Bulletin, USP838-013 – WS Series Wood Screw Applications, for information on Joining 2, 3, or 4 Ply Wood Trusses.



USP name
Screw length





USP supplies quality products for building Stronger Safer Structures



# Floor Truss Hangers

# MSH series Adjustable Strap Hangers

|         |            |           | Fas                 | stener Sched | dule    |  |
|---------|------------|-----------|---------------------|--------------|---------|--|
|         | 6          |           | Carrying            | Member       | Carried |  |
| Carried | USP        | 555000000 | He                  | Header Me    |         |  |
| Member  | Stock No.  | Ref. No.  | Тор                 | Face         | Truss   |  |
|         | 997        | Maximum N | ailing1             | No. 14       |         |  |
| 1 Ply   | MSH418     | THA418    | ***                 | (18) 10d     | (6) 10d |  |
|         | MSH422     | THA422    |