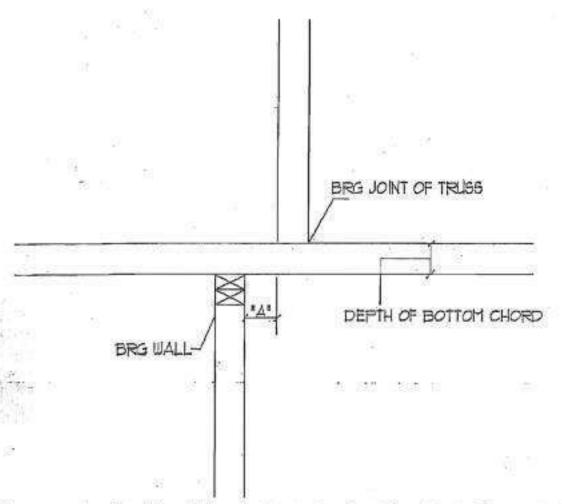

| -     |     |  |  |  |  |
| MIN 3 | HAL S    | 32   | MAL SPICING   |       |     |  |  |  |  |
| 4     | 106      |      |               | 1 0.1 | 0   |  |  |  |  |
| 2.7   |          |      |               |       |     |  |  |  |  |

-BRACE NOTE HAR ALDRO ENTRE LINGTH OF L-DEADS (EACH PLT)



2801 South Andrews Avenue Fort Lauderdale, FL. 23316 954-786-8800 954-786-8804 (fax)

#### CRITERIA DESIGN

TOP CHORD: 2x4 No. 20 195P BOT CHORD: 2x4 No. 20 195P VERTICALS : 2x4 No. 3 19SP

ALLOWED STRESS INCREASE, : 1.33

30 PSF TOP CHORD LIVE LOAD TOP CHORD DEAD LOAD 15 PSF BOTTOM CHORD DEAD LOAD 10 PSF

55 PSF

TOTAL LOAD

Biotrio A. Shashosa, P.E. BALISTOP A. SHASHODA, P.E.BIG. 1000 HW 112 Avenue Const Savings, Pt. 33071 (80-1)-753-1869 Litteres Nov.E50251 & 16364

## OFFSET EARING JOINT





THIS BRG CONDITION IS STRUCTURALLY SOUND WHEN DIMENSION "A" DOES NOT EXCEED THE DEPTH OF THE BOTTOM CHORD



2501 South Andrews Avenue Fort Lauderdale, FL. 33316 954-786-8800 954-786-8804 (fax)

#### DESIGN CRITERIA

TOP CHORD: 2x4 No. 20 195P BOT CHORD: 2x4 No. 3D 195P VERTICALS: 2x4 No. 3 195P

ALLOUED STREES NOREASE, 135

TOP CHORD LIME LOAD 50 FGF TOP CHORD DEAD LOAD 15 FGF BOTTOM CHORD DEAD LOAD 10 FSF

TOTAL LOAD

55 POF

Biomis A. Shashara, P.E. BAISMEE A. SHASHOOA, P.E., INC. 1005 NW 112 Avenue Gest Sprog. F. 30071 (254) 753-1085 License Nos. EB0251 & 10554





- TRUSS ERECTOR IS RESPONSIBLE FOR FURNISHING AND INSTALLING BRACE MATERIAL.
- BUILDER MUST PROVIDE TOP CHORD PURLINS AT 24" ON CENTER TO REPLACE PLYWOOD SHEATHING DIAPHRAM MISSING BETWEEN PIGGYBACK AND SUPPORTING TRUSS.