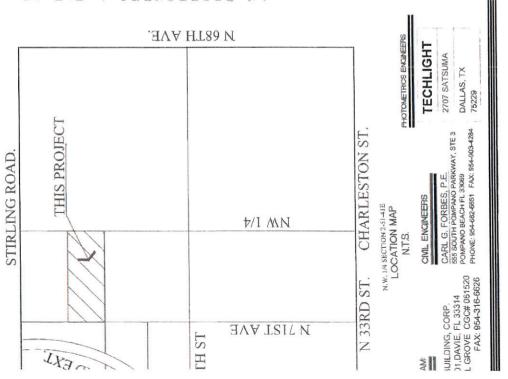

## LEGAL DESCRIPTION:

TOWNSHIP NORTHWEST ONE-QUARTER (NW 1/4) HEAST ONE--QUARTER (NE ½) OF THE NORTHWEST ONE--QUARTER (NW 1) T ONE--QUARTER (NW ¼) , LESS THE NORTH 53.00 FEET, LYING IN SECTION : RANCE 41 EAST. NORTHEAST NORTHWEST SOUTH. HE

OF BANK OF LE SS

Z RECORDED AS AS PLAT THEREOF A COUNTY, FLORIDA. WEST STRLING, ACCORDING TO THE F THE PUBLIC RECORDS OF BROWARD 5 AMERICA, PAGE 20. 179. BOOK PLAT

FOLLOWS: PARTICULARLY DESCRIBES AS ABOVE MORE THE ALL

LINE COMMENCE AT NORTHWEST CORNER OF SAID PARCEL "A" THENCE ALONG THE WEST LINE OF SAID PARCEL "A", ALSO BEING THE WEST LINE OF THE NORTHEAST ONE-QUARTER (NE /2) OF THE NORTHWEST ONE-QUARTER (NW /2) OF SAID SO1'28'42'E 253.04 FEET TO THE SOUTHWEST CORNER OF SAID PARCEL "A" ALSO BEING THE POINT OF BEGINNING; THENCE ALONG SOUTH LINE OF SAID PARCEL "A" NG7'45'12'E 650.35 FEET TO THE OF SAID NORTHEAST ONE-QUARTER (NE X); THENCE ALONG SAID EAST LINE OF THE ONE-QUARTER (NE X), OF THE NORTHWEST ONE-QUARTER (NW X) OF THE NORTHWEST ER (NW X) OF SAID SECTION 2, S01'29'42'E 344.61 FEET; THENCE ALONG SOUTH LINE CAST ONE-QUARTER (NE X) NO1'30'58'W 344.69 FEET TO THE POINT OF BEGINNING. NORTHEAST ONE-NORTHEAST EAST LINE OF ONE-QUARTER NORTHEAST 5

BROWARD COUNTY, FLORIDA SAID LANDS SILVATE, LYING, AND BEING IN THE CITY OF HOLLYWOOD, E AND CONTAINING 227550 SOULARE FEET (5.224 ACRES) MORE OR LESS

DEVELOPMENT. CHARACTER OF 40 STATEMENT

Total Corp. will be Triangle Professional Building Rental project with Residents buildings. professionals. project will be constructed & owned, by Triangle orida Corporation. It Will be a family affordable story Young In three (3) & of 84 two bedrooms in united of 8 Families, Teachers, Policemen, Elderly & A Pool, Recreation Room & Rental ( This project will us us with the a Florida Corporation. It Will be