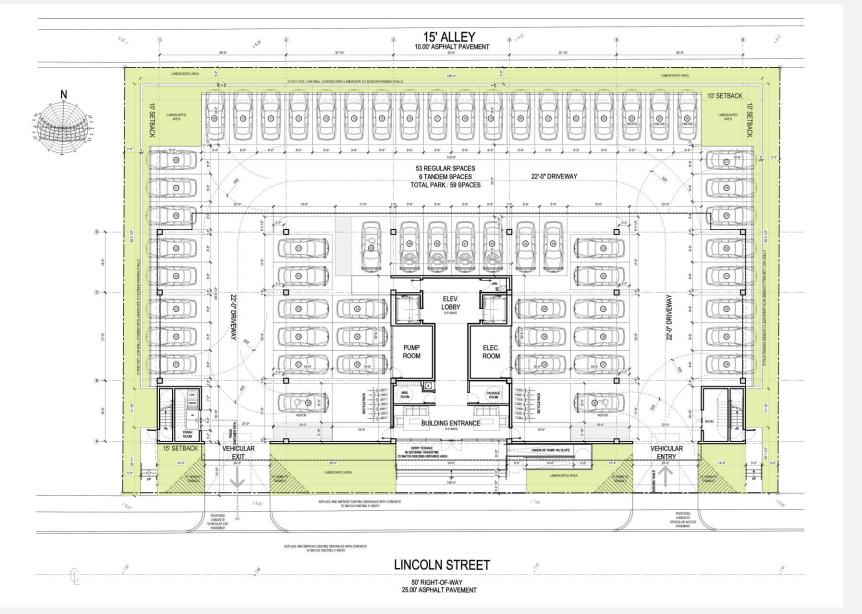

### **PROPOSED 1<sup>ST</sup> FLOOR**

**Kaller**Architecture

#### General **Project Information**

- 59 Covered, Enclosed and **Screened Parking Spaces**
- Building Entrance
- Gated Ground Floor Garage
- Pump and Electrical Room
- Package and Mail Rooms

LINCOLN

- Lush landscaping surrounding the property
- Bike Parking