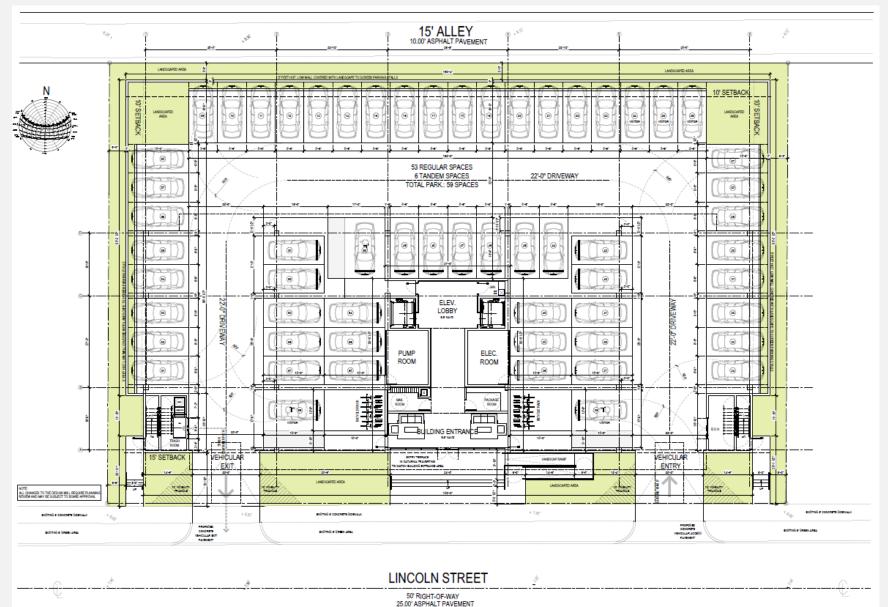

### **PROPOSED SITE PLAN**

**Kaller**Architecture

#### General Project Information

- 59 Covered, Enclosed and Screened Parking Spaces
- Building Entrance
- Gated Ground Floor Garage
- Pump and Electrical Room
- Package and Mail Rooms
- Lush landscaping surrounding the property
- Bike Parking