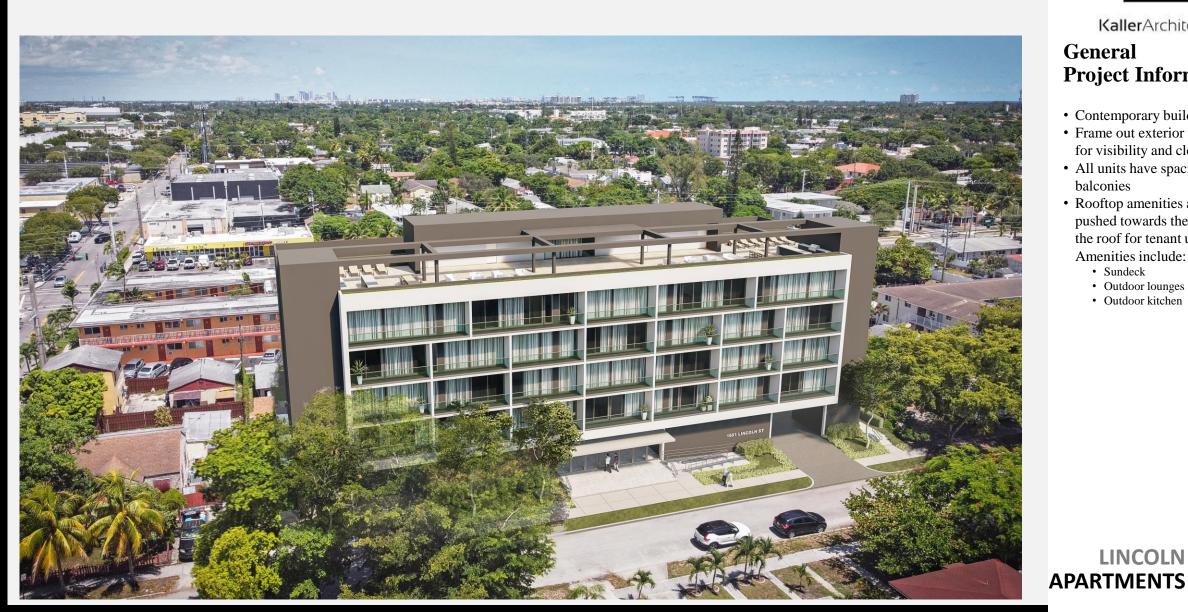

### **PROPOSED FRONT & AERIAL RENDERING**

**Kaller**Architecture

#### General **Project Information**

- Contemporary building façade
- Frame out exterior view of units for visibility and clean lines
- All units have spacious balconies
- Rooftop amenities area which is pushed towards the center of the roof for tenant use only. Amenities include:
  - Sundeck
  - Outdoor lounges
  - · Outdoor kitchen