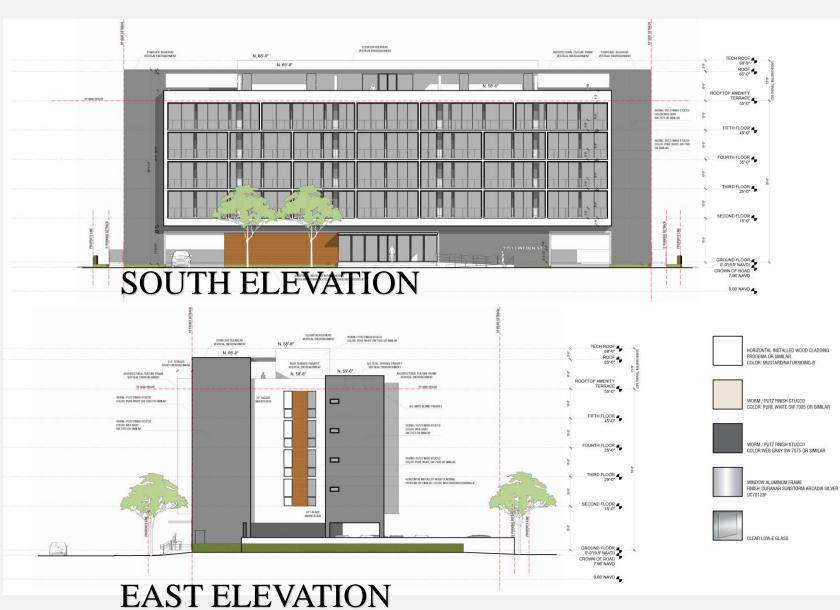

### **PROPOSED SOUTH & EAST ELEVATIONS**

**Kaller**Architecture

#### General Project Information

- Contemporary building façade
- Frame out exterior view of units for visibility and clean lines
- All units have spacious balconies
- Rooftop amenities area which is pushed towards the center of the roof for tenant use only
- Use of Materials that are proven and tested for Florida and paint colors that are modern