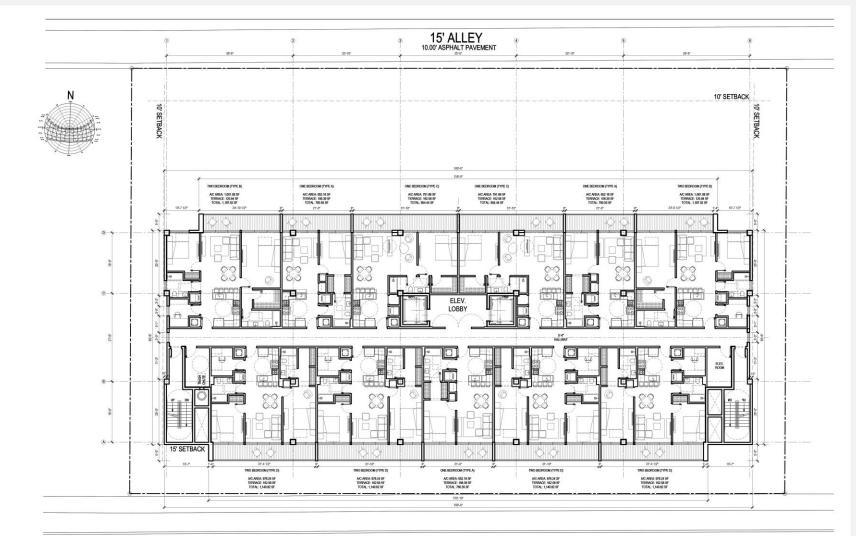

### PROPOSED 5<sup>TH</sup> FLOOR

LINCOLN STREET

50' RIGHT-OF-WAY 25.00' ASPHALT PAVEMENT

**Kaller**Architecture

#### General Project Information

- Six 2 Bedroom, 2 Bathroom Units at either 1,187 pr 1,140 Sq. Ft. per Unit
- Five 1 Bedroom, 1 Bathroom Units at either 760 or 954 Sq. Ft. per Unit

LINCOLN APARTMENTS