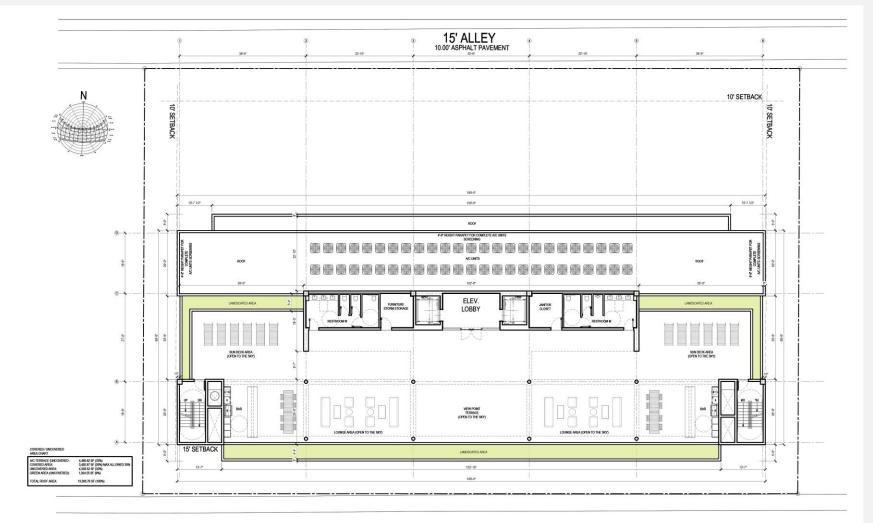

### **PROPOSED ROOFTOP**

LINCOLN STREET

50' RIGHT-OF-WAY 25.00' ASPHALT PAVEMENT  $|\langle \gamma$ 

**Kaller**Architecture

#### General Project Information

- Rooftop amenities area for tenant use only
- Sun deck area
- Outdoor Kitchens
- Storage
- Restrooms
- Lounge Areas

LINCOLN APARTMENTS