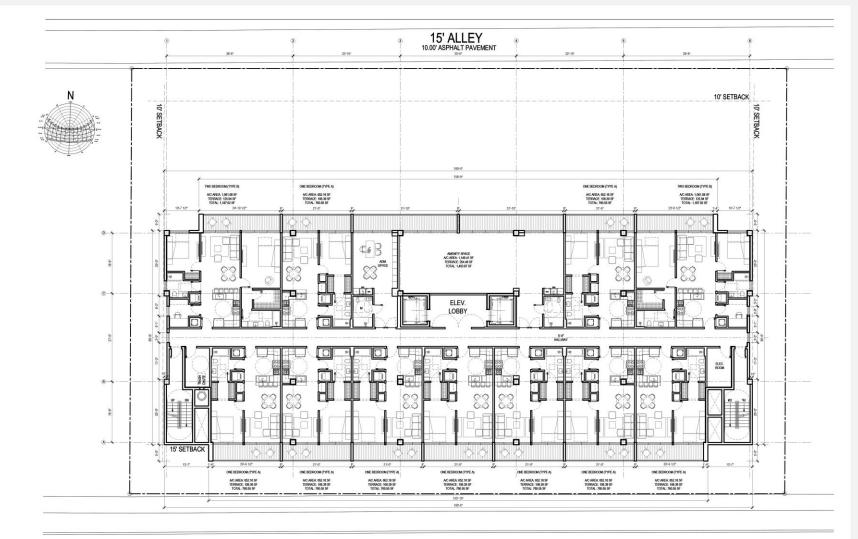

### PROPOSED 2<sup>ND</sup> FLOOR

LINCOLN STREET

 $|\langle \rangle|$ 

**Kaller**Architecture

#### General Project Information

- Two 2 Bedroom, 2 Bathroom Units at 1,187 Sq. Ft. per Unit
- Nine 1 Bedroom, 1 Bathroom Units at 760 Sq. Ft. per Unit
- Open, Enclosed Amenity Space