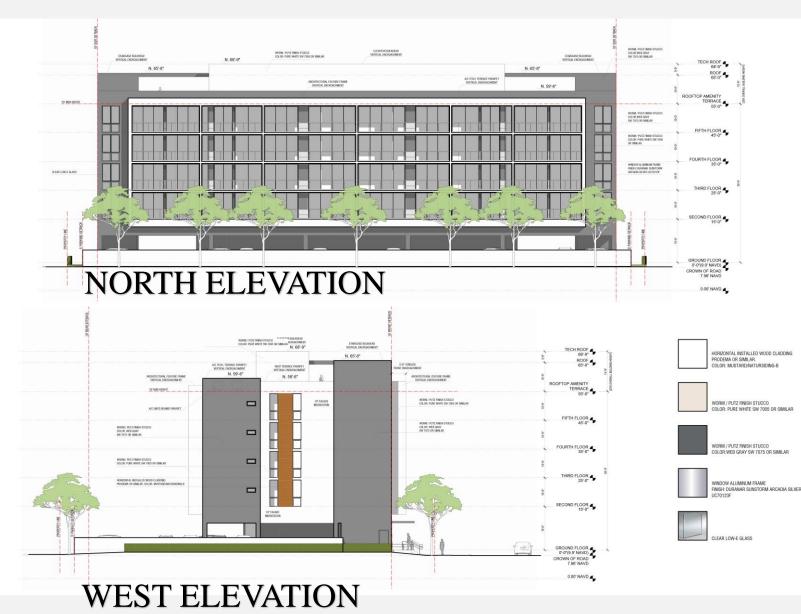

### **PROPOSED NORTH & WEST ELEVATIONS**

**Kaller**Architecture

#### General Project Information

- Contemporary building façade
- Frame out exterior view of units for visibility and clean lines
- All units have spacious balconies
- Rooftop amenities area which is pushed towards the center of the roof for tenant use only
- Use of Materials that are proven and tested for Florida and paint colors that are modern