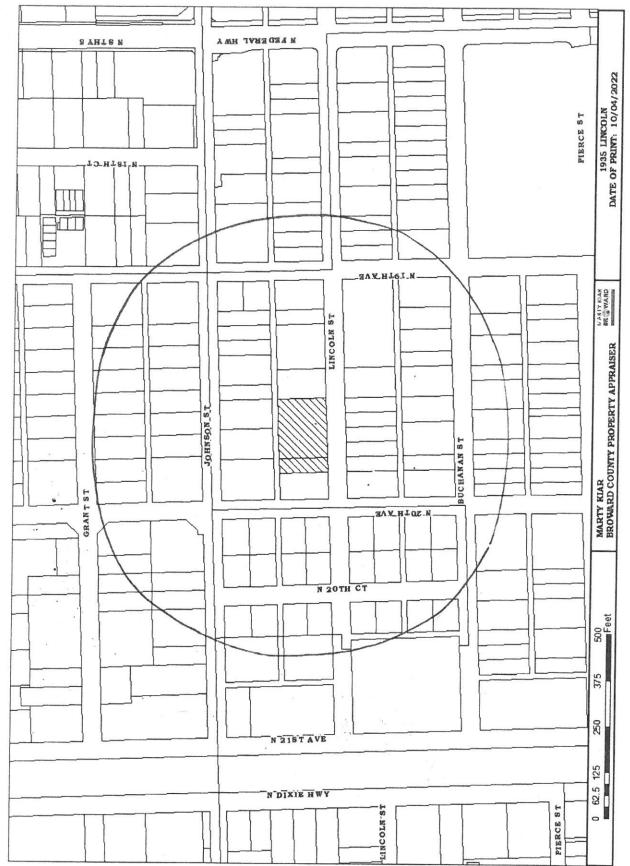

Dear Ms. Diaz:

In accordance with the City's Outreach Ordinance, this letter serves to confirm the summary of the Community Outreach Meeting relating to the above referenced matter.

One November 29, 2022, we sent notice to all properties and Civic Association within 500 feet from each property line of the subject Property informing them of a virtual public meeting to be held on Wednesday, December 14, 2022, at 6:00 PM. The Virtual Notice included information about the development and its location. Signs were posted on the Property on November 28, 2022.

This letter certifies that the attached list of property owners was prepared using the latest tax folio rolls supplied by the Broward County Property Appraisers Office as of November 16, 2022 and Civic Associations within 500 feet from each property line of the subject site and the Planning Department and City Commission in regulations.

This letter also certifies that the attached public hearing notification was sent to the persons on the list of property owners and civic association. The notice was mailed November 29, 2022.

Finally, this letter certifies that the site was posted with four public notice signs that meet the City of Hollywood notification regulations. The signs were posted November 28, 2022.