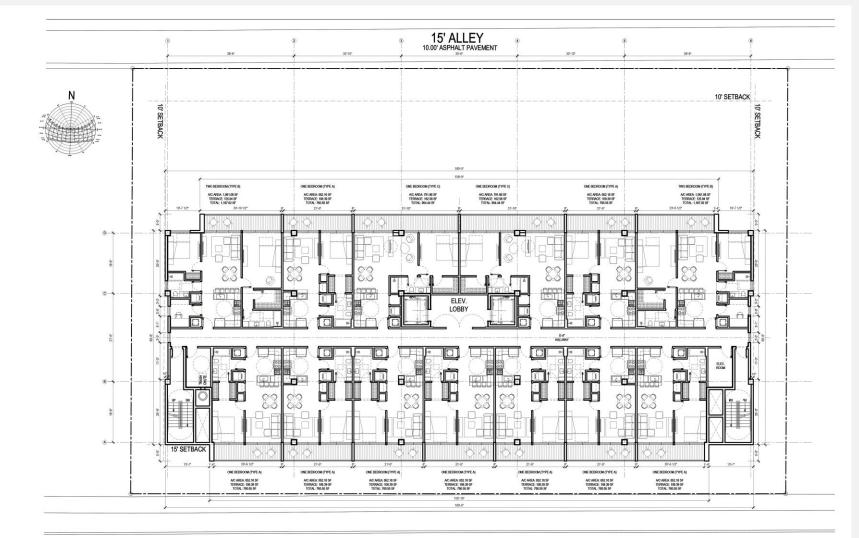

### PROPOSED 3<sup>RD</sup> & 4<sup>TH</sup> FLOORS

**Kaller**Architecture

#### General Project Information

- Two 2 Bedroom, 2 Bathroom Units at 1,187 Sq. Ft. per Unit
- Eleven 1 Bedroom, 1 Bathroom Units at either 760 or 954 Sq. Ft. per Unit

LINCOLN APARTMENTS