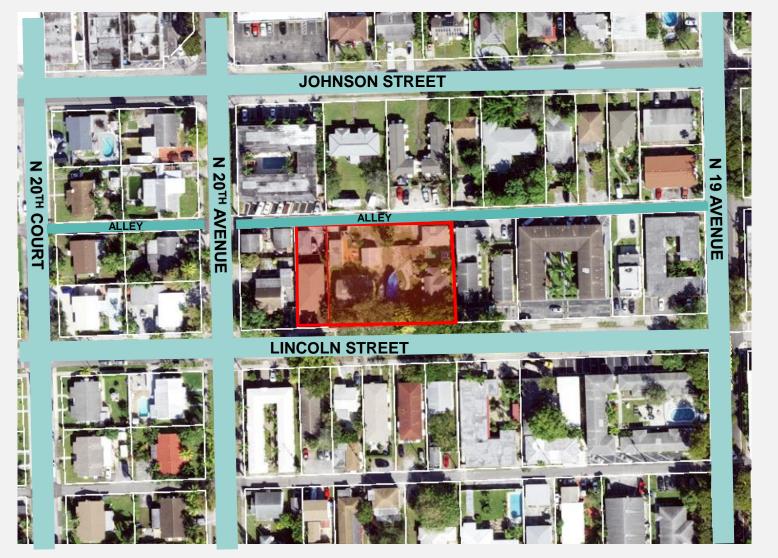

### **PROJECT SITE LOCATION**

1935-1951 LINCOLN ST

**Kaller**Architecture

#### **Site Information**

- Address:
  - 1935-1951 LINCOLN STREET, HOLLYWOOD FL 33020
- Zoning: Current Zoning: ND-2 (RAC)
- Existing Use: Multifamily Rental Buildings
- Site Area: 26,000 Sq. ft. (0.59 Acre)