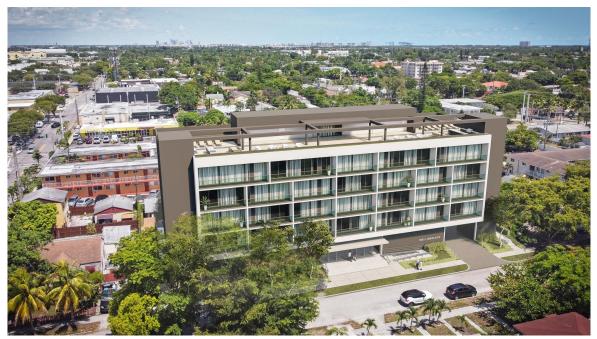

### **PROPOSED FRONT & AERIAL RENDERING**

**Kaller**Architecture

#### General **Project Information**

- Contemporary building façade
- Frame out exterior view of units for visibility and clean lines
- All units have spacious balconies
- Rooftop amenities area which is pushed towards the center of the roof for tenant use only. Amenities include:
  - Sundeck
  - Outdoor lounges
  - · Outdoor kitchen