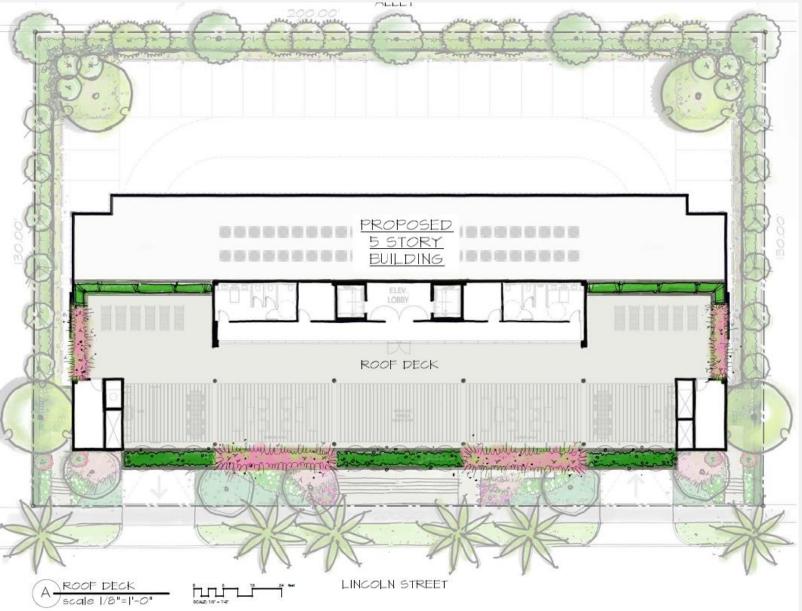

### **PROPOSED ROOFTOP**

LINCOLN STREET

50' RIGHT-OF-WAY 25.00' ASPHALT PAVEMENT  $|\langle \gamma$ 

**Kaller**Architecture

#### General Project Information

- Rooftop amenities area for tenant use only
- Sun deck area
- Outdoor Kitchens
- Storage
- Restrooms
- Lounge Areas

LINCOLN APARTMENTS

### PROPOSED ROOFTOP LANDSCAPE PLAN

**Kaller**Architecture

#### General Project Information

• Lush landscaping surrounding the rooftop amenities area which can both soften the rooftop area and shade view from the ground level

LINCOLN

**APARTMENTS** 