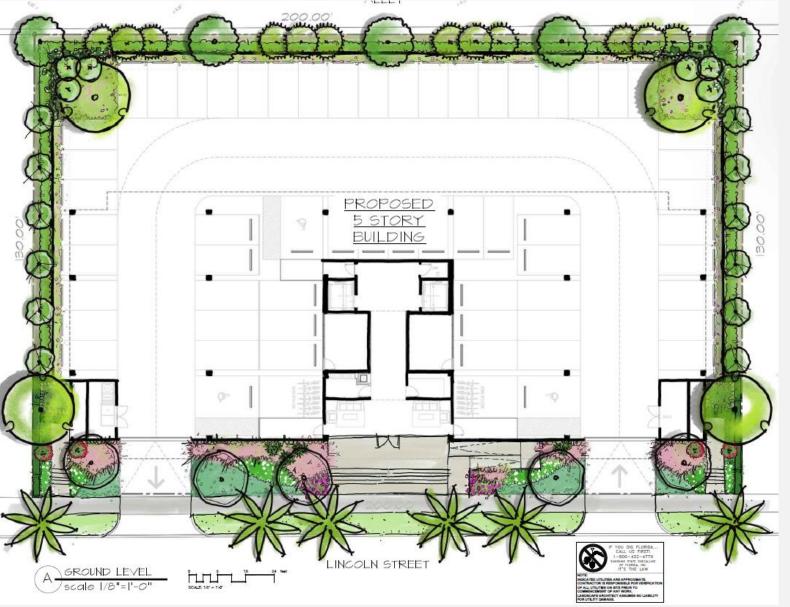

### **PROPOSED LANDSCAPE PLAN**

**Kaller**Architecture

#### General **Project Information**

- Lush landscaping surrounding the building to beautify the exterior with greenery
- Landscaping includes the following for example:
  - Bridal Veil Tree
  - Carpentaria Palm
  - Pigeon Plum
  - Dahoon Holly
  - Florida Royal Palms
  - Cabbage Palmetto
  - Gumbo Limbo