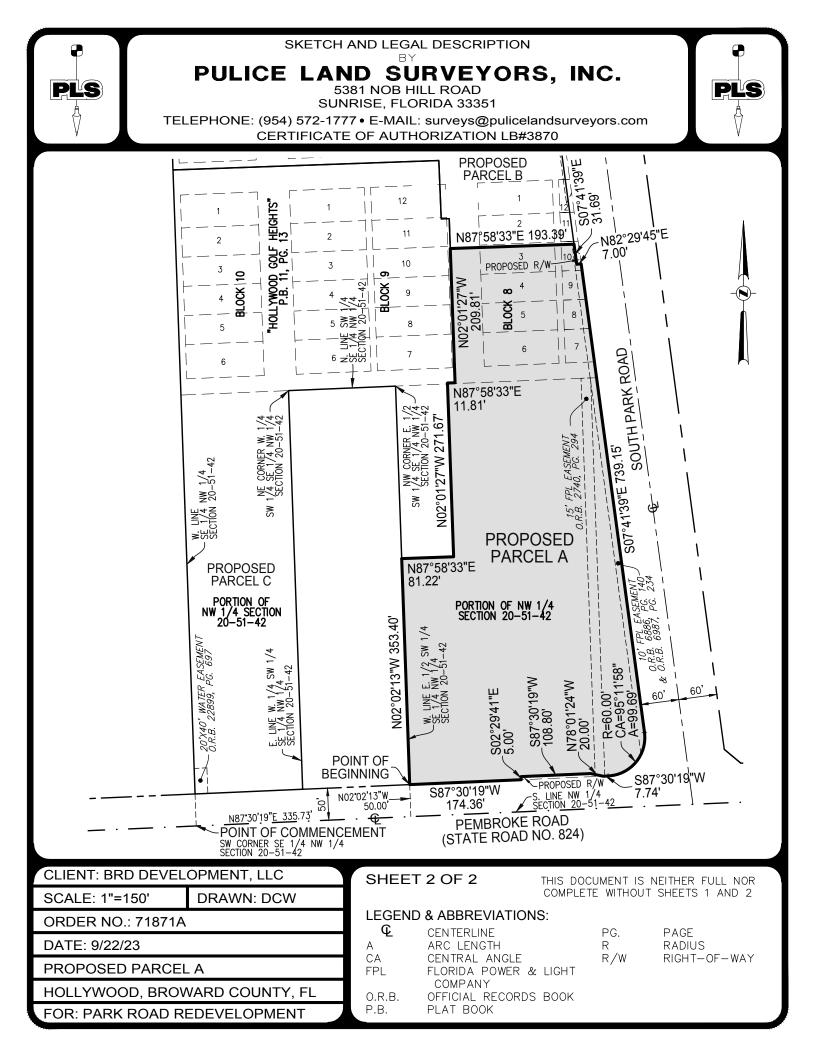

#### SKETCH AND LEGAL DESCRIPTION

PULICE LAND SURVEYORS, INC.

5381 NOB HILL ROAD SUNRISE, FLORIDA 33351

TELEPHONE: (954) 572-1777 • E-MAIL: surveys@pulicelandsurveyors.com CERTIFICATE OF AUTHORIZATION LB#3870

# PROPOSED PARCEL A "PARK ROAD REDEVELOPMENT"

## LEGAL DESCRIPTION:

A PORTION OF BLOCK 8 AND THE RIGHTS-OF-WAY ADJACENT THERETO, **"HOLLYWOOD GOLF HEIGHTS"**, ACCORDING TO THE PLAT THEREOF AS RECORDED IN PLAT BOOK 11, PAGE 13, OF THE PUBLIC RECORDS OF BROWARD COUNTY, FLORIDA, AND A PORTION OF THE NORTHWEST 1/4 OF SECTION 20, TOWNSHIP 51 SOUTH, RANGE 42 EAST, BROWARD COUNTY, FLORIDA, ALL BEING MORE PARTICULARLY DESCRIBED AS FOLLOWS:

COMMENCING AT THE SOUTHWEST CORNER OF THE SOUTHEAST 1/4 OF SAID NORTHWEST 1/4 OF SECTION 20; THENCE NORTH 87°30'19" EAST ALONG THE SOUTH LINE OF SAID NORTHWEST 1/4 OF SECTION 20 FOR 335.73 FEET: THENCE NORTH 02°02'13" WEST ALONG THE WEST LINE OF THE EAST 1/2 OF THE SOUTHWEST 1/4 OF SAID SOUTHEAST 1/4 OF THE NORTHWEST 1/4 OF SECTION 20 FOR 50.00 FEET TO A POINT ON A LINE 50 FEET NORTH OF AND PARALLEL TO THE SOUTH LINE OF SAID NORTHWEST 1/4 OF SECTION 20 AND THE POINT OF BEGINNING; THENCE CONTINUE NORTH 02°02'13" WEST ALONG SAID LINE 353.40 FEET; THENCE NORTH 87°58'33" EAST 81.22 FEET; THENCE NORTH 02°01'27" WEST 271.67 FEET; THENCE NORTH 87°58'33" EAST 11.81 FEET; THENCE NORTH 02°01'27" WEST 209.81 FEET; THENCE NORTH 87°58'33" EAST 193.39 FEET; THENCE SOUTH 07°41'39" EAST 31.69 FEET; THENCE NORTH 82°29'45" EAST 7.00 FEET TO A POINT ON THE WEST RIGHT-OF-WAY LINE OF SOUTH PARK ROAD; THENCE SOUTH 07°41'39" EAST ALONG SAID WEST RIGHT-OF-WAY LINE 739.15 FEET TO A POINT OF CURVATURE OF A CIRCULAR CURVE; THENCE SOUTHWESTERLY ALONG THE ARC OF SAID CURVE TO THE RIGHT, HAVING A RADIUS OF 60.00 FEET, A CENTRAL ANGLE OF 95°11'58", FOR AN ARC DISTANCE OF 99.69 FEET TO A POINT OF TANGENCY; THENCE SOUTH 87°30'19" WEST ALONG SAID PARALLEL LINE 7.74 FEET; THENCE NORTH 78°01'24" WEST 20.00 FEET; THENCE SOUTH 87°30'19" WEST 108.80 FEET: THENCE SOUTH 02°29'41" EAST 5.00 FEET: THENCE SOUTH 87°30'19" WEST ALONG SAID PARALLEL LINE174.36 FEET TO THE POINT OF BEGINNING.

SAID LANDS LYING AND BEING IN THE CITY OF HOLLYWOOD, BROWARD COUNTY, FLORIDA, AND CONTAINING 235,661 SQUARE FEET (5.4100 ACRES), MORE OR LESS.