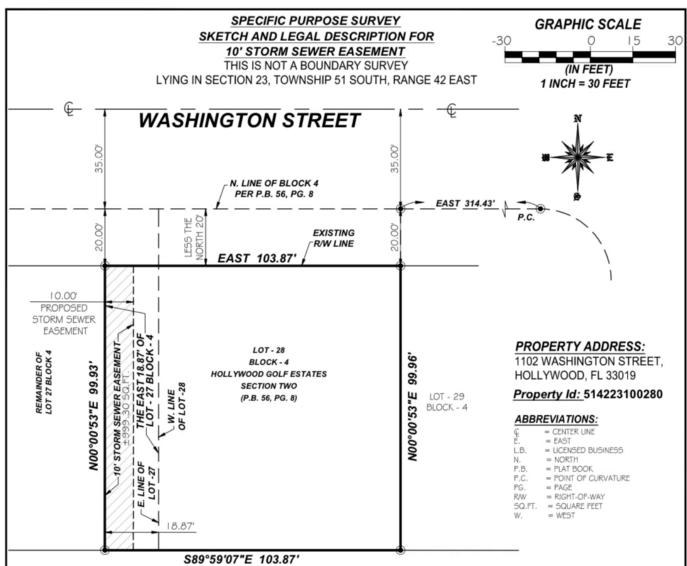

# Proposed 10' Storm Sewer Easement

## LEGAL DESCRIPTION:

THE WEST 10.00 FEET OF THE EAST 18.87 FEET OF LOT 27, BLOCK 4, OF HOLLYWOOD GOLF ESTATES, SECTION TWO, LESS THE NORTH 20 FEET THEREOF, ACCORDING TO THE PLAT THEREOF AS RECORDED IN PLAT BOOK 56, PAGE(S) 8, OF THE PUBLIC RECORDS OF BROWARD COUNTY, FLORIDA.

CONTAINING MORE OR LESS 999.30 SQUARE FEET.

#### SURVEYOR'S NOTES:

- I . NO SEARCH OF THE PUBLIC RECORDS HAS BEEN MADE BY JOHN IBARRA  $\mbox{\tt \#}$  ASSOCIATES , INC.
- 2. THIS SKETCH IS BASED ON INFORMATION FURNISHED BY CLIENT OR CLIENT'S REPRESENTATIVE.
- 3. BEARINGS SHOWN HEREON ARE BASED ON AN ASSUMED BEARING ALONG THE CENTERLINE OF WASHINGTON STREET AS SHOWN ON PLAT BOOK 5G, PAGE 8 OF BROWARD COUNTY, FLORIDA, BEARING DUE EAST.

4. THIS IS NOT A BOUNDARY SURVEY

## SURVEYOR'S CERTIFICATION:

I HEREBY CERTIFY: THIS "SPECIFIC PURPOSE SURVEY" OF THE PROPERTY DESCRIBED HEREON, HAS RECENTLY BEEN SURVEYED AND DRAWN UNDER MY SUPERVISION, AND COMPUES WITH THE STANDARDS OF PRACTICE AS SET FORTH BY THE FLORIDA BOARD OF PROPESSIONAL LAND SURVEYORS IN CHAPTER 5-J-17, FLORIDA ADMINISTRATIVE CODE PURSUANT TO 472-027, FLORIDA STATUTES.

DRAWN BY: DA

DATE: 09/20/2021

SCALE: 1"=30'

SURVEY NO: 21-002898-2A

SHEET: 1 OF 1