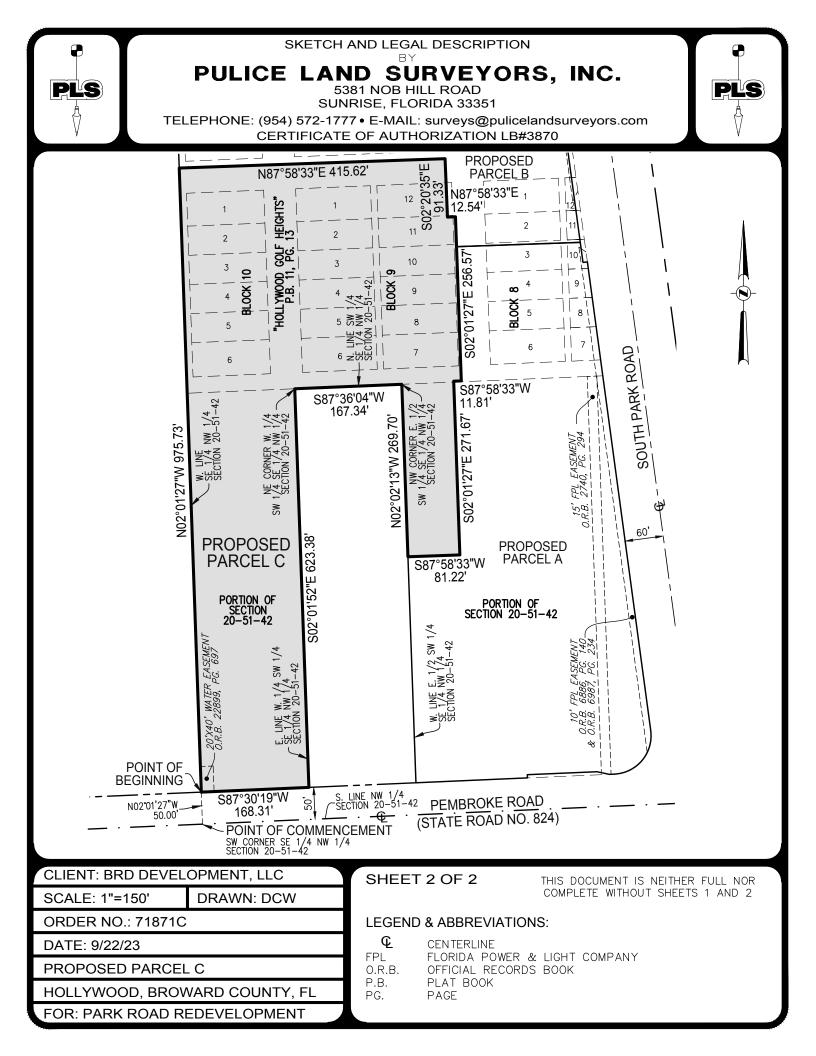

## PROPOSED PARCEL C "PARK ROAD REDEVELOPMENT"

LEGAL DESCRIPTION:

BLOCK 10 AND A PORTION OF BLOCK 9 AND THE RIGHTS-OF-WAY ADJACENT THERETO, **"HOLLYWOOD GOLF HEIGHTS"**, ACCORDING TO THE PLAT THEREOF AS RECORDED IN PLAT BOOK 11, PAGE 13, OF THE PUBLIC RECORDS OF BROWARD COUNTY, FLORIDA, AND A PORTION OF THE NORTHWEST 1/4 OF SECTION 20, TOWNSHIP 51 SOUTH, RANGE 42 EAST, BROWARD COUNTY, FLORIDA, ALL BEING MORE PARTICULARLY DESCRIBED AS FOLLOWS:

COMMENCING AT THE SOUTHWEST CORNER OF THE SOUTHEAST 1/4 OF SAID NORTHWEST 1/4 OF SECTION 20; THENCE NORTH 02°01'27" WEST ON THE WEST LINE OF SAID SOUTHEAST 1/4 OF THE NORTHWEST 1/4 OF SECTION 20 FOR 50.00 FEET TO A POINT ON A LINE 50 FEET NORTH OF AND PARALLEL TO THE SOUTH LINE OF SAID NORTHWEST 1/4 OF SECTION 20 AND THE POINT OF BEGINNING; THENCE CONTINUE NORTH 02°01'27" WEST ON SAID WEST LINE 975.73 FEET; THENCE NORTH 87°58'33" EAST 415.62 FEET; THENCE SOUTH 02°20'35" EAST 91.33 FEET; THENCE NORTH 87°58'33" EAST 12.54 FEET; THENCE SOUTH 02°01'27" EAST 256.57 FEET; THENCE SOUTH 87°58'33" WEST 11.81 FEET; THENCE SOUTH 02°01'27" EAST 271.67 FEET; THENCE SOUTH 87°58'33" WEST 81.22 FEET TO A POINT ON THE WEST LINE OF THE EAST 1/2 OF THE SOUTHWEST 1/4 OF SAID SOUTHEAST 1/4 OF THE NORTHWEST 1/4 OF SECTION 20; THENCE NORTH 02°02'13" WEST ALONG SAID WEST LINE 269.70 FEET TO THE NORTHWEST CORNER OF SAID EAST 1/2 OF THE SOUTHWEST 1/4 OF THE SOUTHEAST 1/4 OF THE NORTHWEST 1/4 OF SECTION 20; THENCE SOUTH 87°36'04" WEST ON THE NORTH LINE OF SAID SOUTHWEST 1/4 OF THE SOUTHEAST 1/4 OF THE NORTHWEST 1/4 OF SECTION 20 FOR 167.34 FEET TO THE NORTHEAST CORNER OF THE WEST 1/4 OF SAID SOUTHWEST 1/4 OF THE SOUTHEAST 1/4 OF THE NORTHWEST 1/4 OF SECTION 20; THENCE SOUTH 02°01'52" EAST ALONG THE EAST LINE OF SAID WEST 1/4 FOR 623.38 FEET TO A POINT ON SAID PARALLEL LINE; THENCE SOUTH 87°30'19" WEST ALONG SAID PARALLEL LINE 168.31 FEET TO THE POINT OF BEGINNING.

SAID LANDS LYING AND BEING IN THE CITY OF HOLLYWOOD, BROWARD COUNTY, FLORIDA, AND CONTAINING 275,986 SQUARE FEET (6.3358 ACRES), MORE OR LESS.