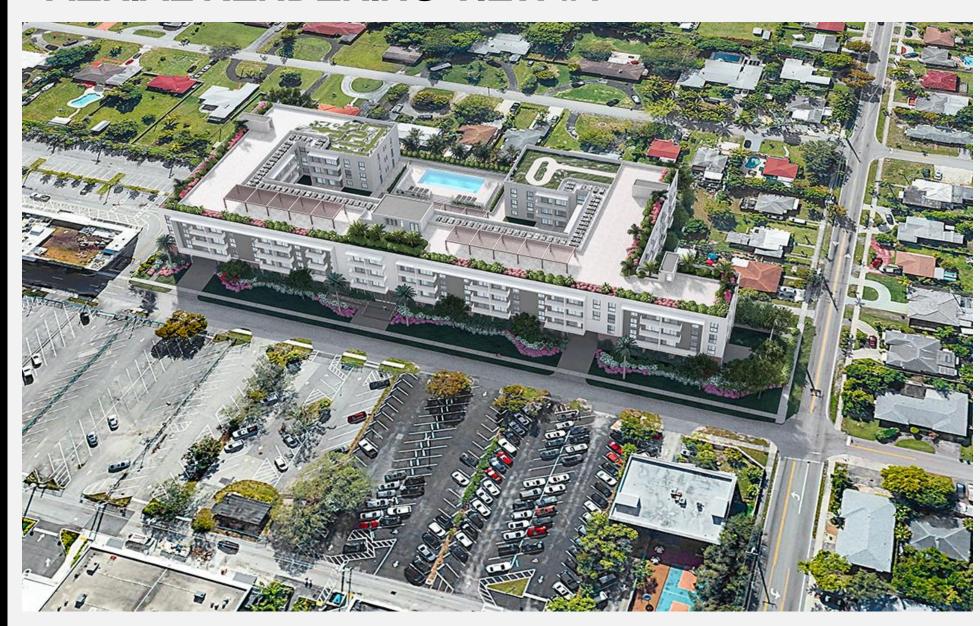

# **AERIAL RENDERING VIEW #1**

**Kaller**Architecture

**ROOF LEVEL** 

AC COMPRESSORS RELOCATION TO THE NORTH

NEW PUTT PUTT MINI GOLF TO CREATE MORE ACTIVITY AND PERMEABILITY ON THE ROOF

### **AERIAL RENDERING VIEW #2**

**Kaller**Architecture

**ROOF LEVEL** 

AC COMPRESSORS RELOCATION TO THE NORTH

NEW PUTT PUTT MINI GOLF TO CREATE MORE ACTIVITY AND PERMEABILITY ON THE ROOF

### FRONT RENDERING VIEW

**Kaller**Architecture

**ROOF LEVEL** 

AC COMPRESSORS RELOCATION TO THE NORTH

NEW PUTT PUTT MINI GOLF TO CREATE MORE ACTIVITY AND PERMEABILITY ON THE ROOF