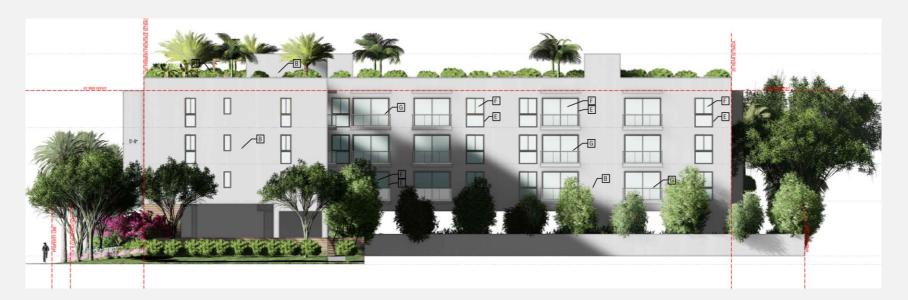

### PROPOSED SOUTH ELEVATION

**Kaller**Architecture

- Contemporary building façade
- Frame out exterior view of units for visibility and clean lines
- All units have spacious balconies
- Rooftop amenities area
- Use of Materials that are proven and tested for Florida and paint colors that are modern