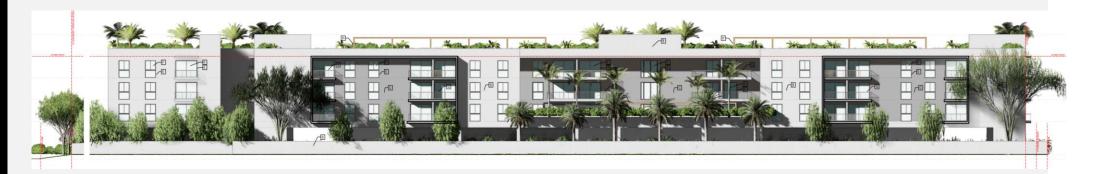

a
- Landscaped Areas
- Pool deck

#### PROPOSED 3<sup>RD</sup> & 4<sup>TH</sup> FLOOR





**Kaller**Architecture

- 47 Residential Units comprised of the following:
- 2 Bedroom, 2 Bathroom Units at 843-1,220 Sq. Ft. per Unit
- 1 Bedroom, 1 Bathroom Units at either 682-798 Sq. Ft. per Unit
- Studios at 413-637 Sq. Ft. per Unit
- Elevators & stairs

#### PROPOSED ROOFTOP





**Kaller**Architecture

- Amenities area
- Covered Viewpoint Terrace
- Landscaped Area





### PROPOSED MATERIALS BOARD







**Kaller**Architecture

- Contemporary building façade
- Frame out exterior view of units for visibility and clean lines
- Composite wood finished element on the front façade to hide the garage
- All units have spacious balconies

#### PROPOSED NORTH ELEVATION



### PROPOSED SOUTH ELEVATION





**Kaller**Architecture

- Contemporary building façade
- Frame out exterior view of units for visibility and clean lines
- All units have spacious balconies
- Rooftop amenities area
- Use of Materials that are proven and tested for Florida and paint colors that are modern

#### PROPOSED EAST ELEVATION



### PROPOSED WEST ELEVATION





**Kaller**Architecture

- Contemporary building façade
- Frame out exterior view of units for visibility and clean lines
- All units have spacious balconies
- Rooftop amenities area
- Use of Materials that are proven and tested for Florida and paint colors that are modern

### FRONT RENDERING VIEW





**Kaller**Architecture

**ROOF LEVEL** 

AC COMPRESSORS RELOCATION TO THE NORTH

NEW PUTT PUTT MINI GOLF TO CREATE MORE ACTIVITY AND PERMEABILITY ON THE