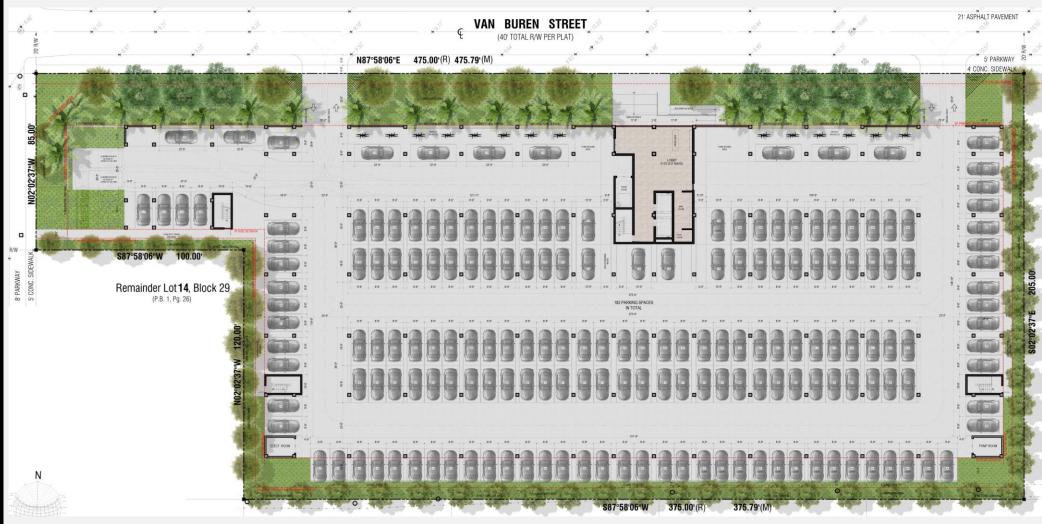

# **General Project Information**

- 183 Parking Spaces which are Covered and Enclosed underneath the building
- Building Entrance
- Pump and Electrical Room
- Package and Mail Rooms
- Front desk
- Lush landscaping surrounding the property on all sides
- Bike Parking

### PARKING AND EXPOSURE TO NEIGHBORS

AFTER NEIGHBORHOOD FEEDBACK

**Kaller**Architecture

**PARKING** 

**Parking Count** 

Exposed to Neighbors