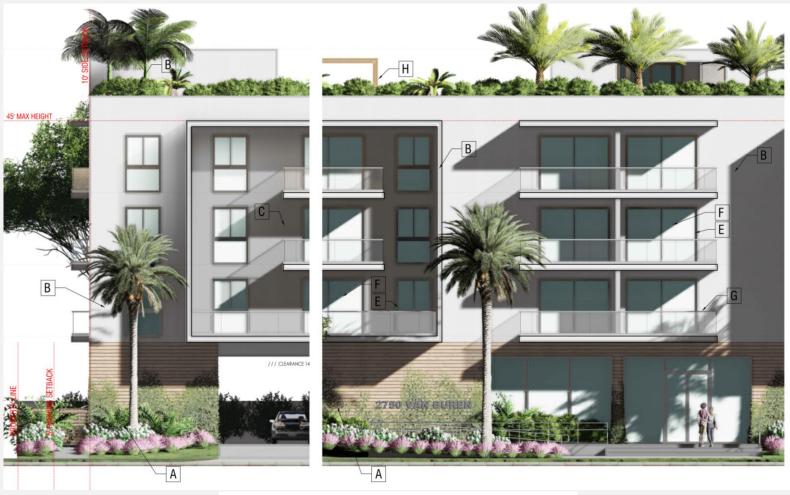

#### PROPOSED NORTH ELEVATION

### PROPOSED SOUTH ELEVATION

**Kaller**Architecture

- Contemporary building façade
- Frame out exterior view of units for visibility and clean lines
- All units have spacious balconies
- Rooftop amenities area
- Use of Materials that are proven and tested for Florida and paint colors that are modern