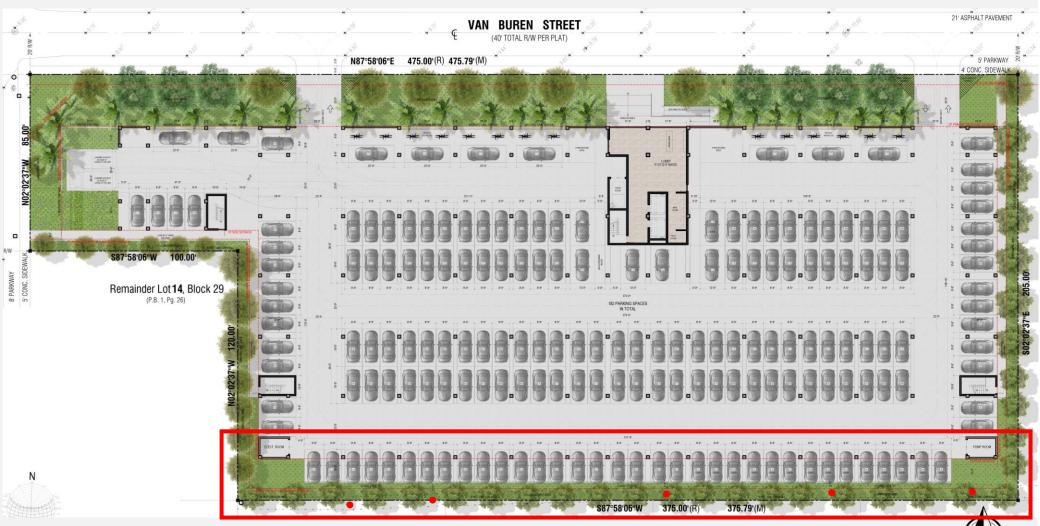

### PARKING AND EXPOSURE TO NEIGHBORS

AFTER NEIGHBORHOOD FEEDBACK

**Kaller**Architecture

**PARKING** 

**Parking Count** 

Exposed to Neighbors

# **General Project Information**

- 183 Parking Spaces which are Covered and Enclosed underneath the building
- Building Entrance
- Pump and Electrical Room
- Package and Mail Rooms
- Front desk
- Lush landscaping surrounding the property on all sides
- Bike Parking