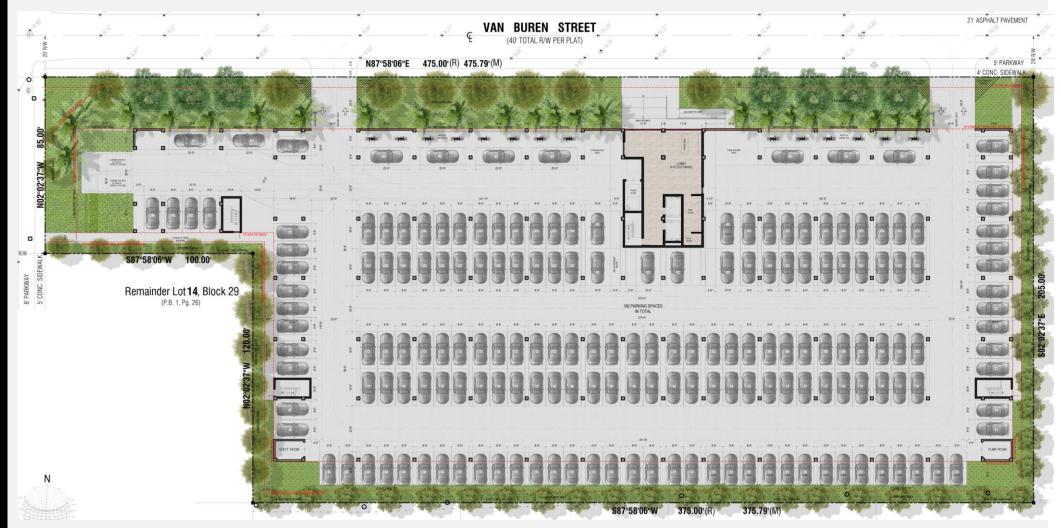

### **Site Information**

- Address:
  - 2718-2750 VAN BUREN STREET, HOLLYWOOD FL 33020
- Zoning: Current Zoning: MC-1 (RAC)
- Existing Use: MULTIFAMILY VACANT LAND CHURCH
- Site Area: 85,536 SF (1.96 acres)

# PROPOSED 1<sup>ST</sup> FLOOR

**Kaller**Architecture

# **General Project Information**

- 183 Parking Spaces which are Covered and Enclosed underneath the building
- Building Entrance
- Pump and Electrical Room
- Package and Mail Rooms
- Front desk
- Lush landscaping surrounding the property on all sides
- Bike Parking