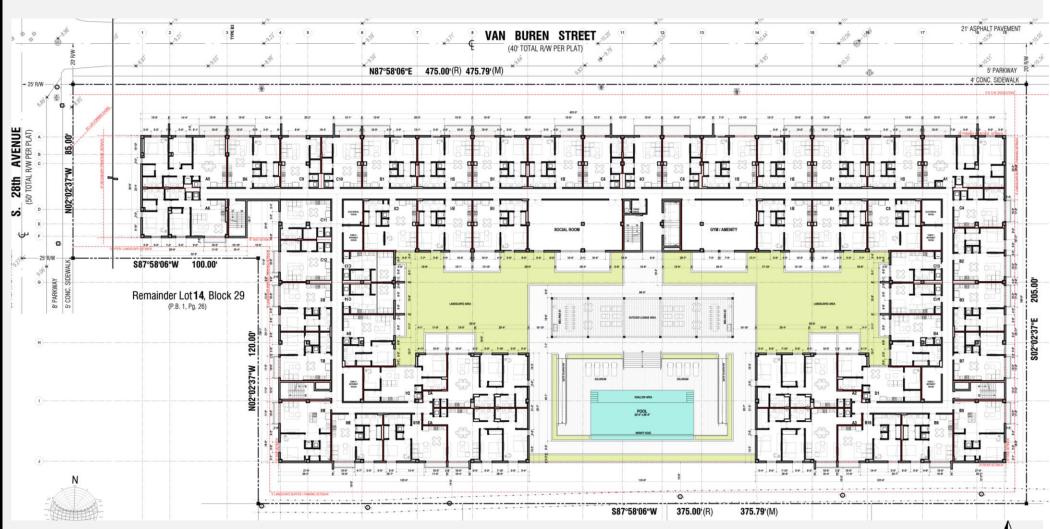

#### PROPOSED 2<sup>ND</sup> FLOOR

**Kaller**Architecture

- 47 Residential Units comprised of the following:
- 2 Bedroom, 2 Bathroom Units at 843-1,220 Sq. Ft. per Unit
- 1 Bedroom, 1 Bathroom Units at either 682-798 Sq. Ft. per Unit
- Studios at 413-637 Sq. Ft. per Unit
- Elevators & stairs
- Gym
- Social Room
- Swimming Pool
- Outdoor Lounge Area
- Landscaped Areas
- Pool deck