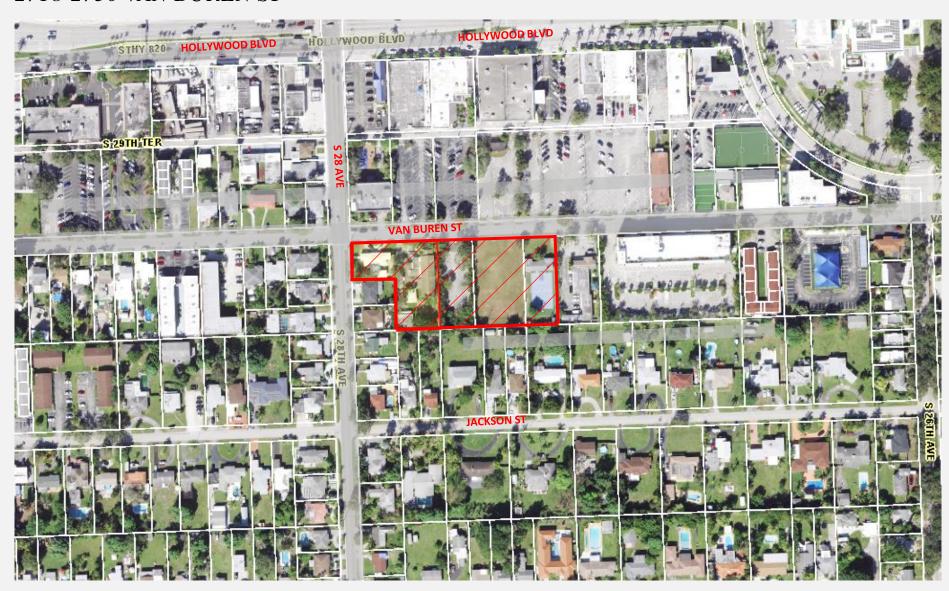

# 2750 Van Buren Street Apartments 2750 Van Buren Street MAP

# 2718 - 2750 VAN BUREN ST HOLLYWOOD, FL 33019

## PROJECT SITE LOCATION

2718-2750 VAN BUREN ST

**Kaller**Architecture

### **Site Information**

- Address:
  - 2718-2750 VAN BUREN STREET, HOLLYWOOD FL 33020
- Zoning: Current Zoning: MC-1 (RAC)
- Existing Use: MULTIFAMILY VACANT LAND CHURCH
- Site Area: 85,536 SF (1.96 acres)