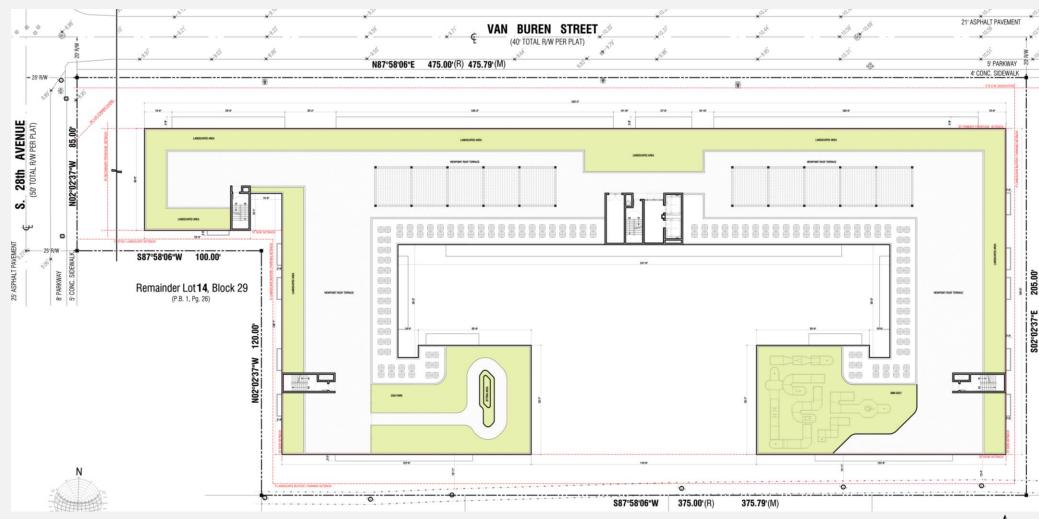

#### PROPOSED ROOFTOP

**Kaller**Architecture

- Amenities area
- Covered Viewpoint Terrace
- Landscaped Area