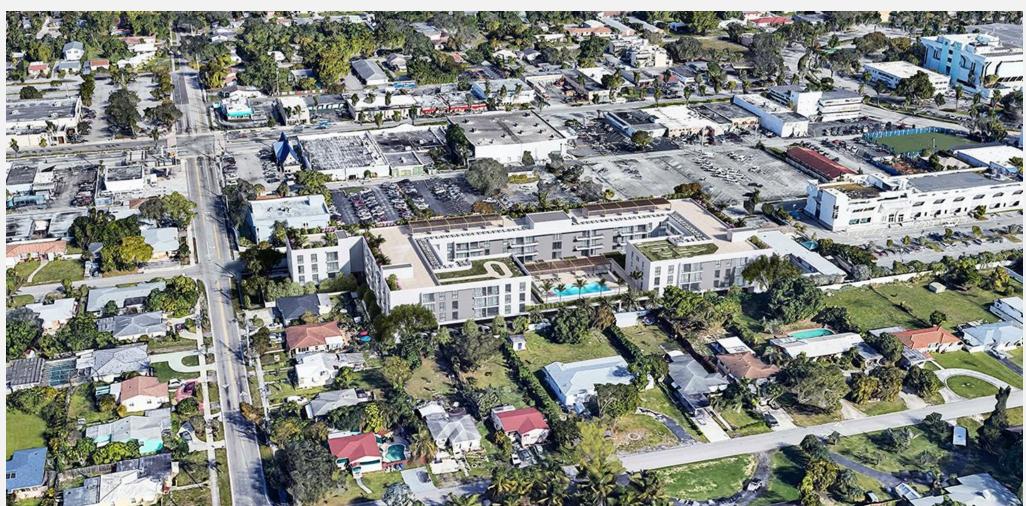

## PROJECT SITE LOCATION

2718-2750 VAN BUREN ST

**Kaller**Architecture

### **Site Information**

- Address:
  - 2718-2750 VAN BUREN STREET, HOLLYWOOD FL 33020
- Zoning: Current Zoning: MC-1 (RAC)
- Existing Use: MULTIFAMILY VACANT LAND CHURCH
- Site Area: 85,536 SF (1.96 acres)

# **ABOUT US**

Project Team

The Client is the new Owner of 2718-2750 Van Buren Street and is a boutique real estate investment and development group from New York with substantial development experience in both South Florida and New York. The group is investing in Hollywood for existing properties and developing new properties to improve the design and overall City for residential multifamily.