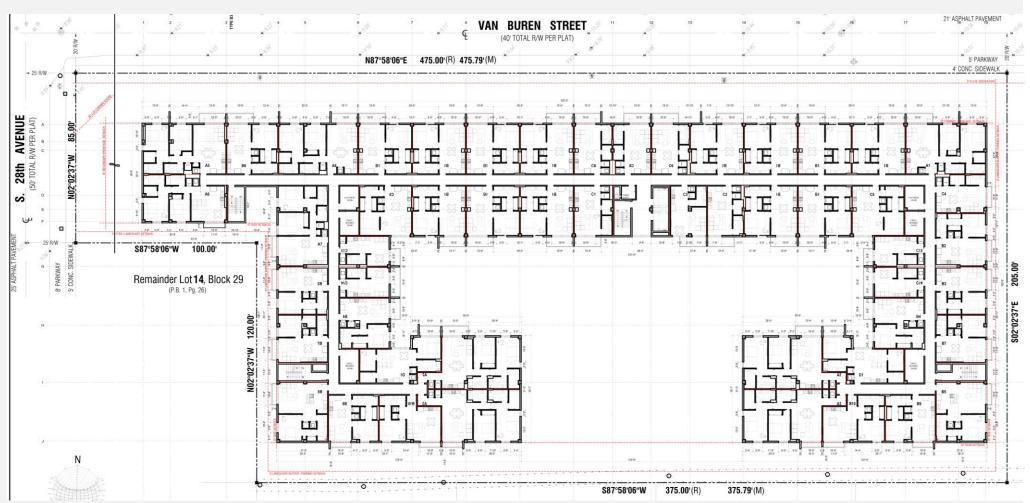

#### PROPOSED 3<sup>RD</sup> & 4<sup>TH</sup> FLOOR

**Kaller**Architecture

- 47 Residential Units comprised of the following:
- 2 Bedroom, 2 Bathroom Units at 843-1,220 Sq. Ft. per Unit
- 1 Bedroom, 1 Bathroom Units at either 682-798 Sq. Ft. per Unit
- Studios at 413-637 Sq. Ft. per Unit
- Elevators & stairs