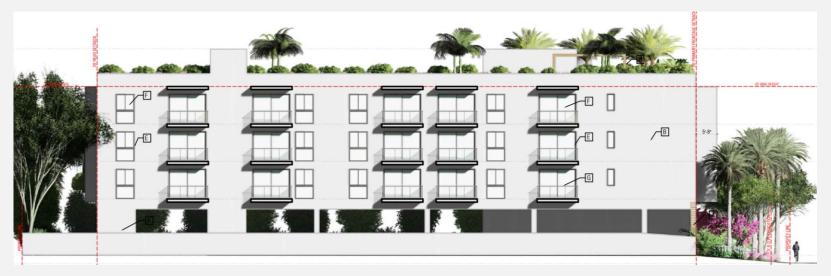

637 Sq. Ft. per Unit
- Elevators & stairs

#### PROPOSED ROOFTOP





**Kaller**Architecture

- Amenities area
- Covered Viewpoint Terrace
- Landscaped Area





### PROPOSED MATERIALS BOARD







**Kaller**Architecture

- Contemporary building façade
- Frame out exterior view of units for visibility and clean lines
- Composite wood finished element on the front façade to hide the garage
- All units have spacious balconies

#### PROPOSED NORTH ELEVATION



### PROPOSED SOUTH ELEVATION





**Kaller**Architecture

- Contemporary building façade
- Frame out exterior view of units for visibility and clean lines
- All units have spacious balconies
- Rooftop amenities area
- Use of Materials that are proven and tested for Florida and paint colors that are modern

#### PROPOSED EAST ELEVATION



### PROPOSED WEST ELEVATION





**Kaller**Architecture

- Contemporary building façade
- Frame out exterior view of units for visibility and clean lines
- All units have spacious balconies
- Rooftop amenities area
- Use of Materials that are proven and tested for Florida and paint colors that are modern

### FRONT RENDERING VIEW





**Kaller**Architecture

**ROOF LEVEL** 

AC COMPRESSORS RELOCATION TO THE NORTH

NEW PUTT PUTT MINI GOLF TO CREATE MORE ACTIVITY AND PERMEABILITY ON THE ROOF

# **AERIAL RENDERING VIEW #1**





**Kaller**Architecture

**ROOF LEVEL** 

AC COMPRESSORS RELOCATION TO THE NORTH

NEW PUTT PUTT MINI GOLF TO CREATE MORE ACTIVITY AND PERMEABILITY ON THE ROOF

### **AERIAL RENDERING VIEW #2**





**Kaller**Architecture

**ROOF LEVEL** 

AC COMPRESSORS RELOCATION TO