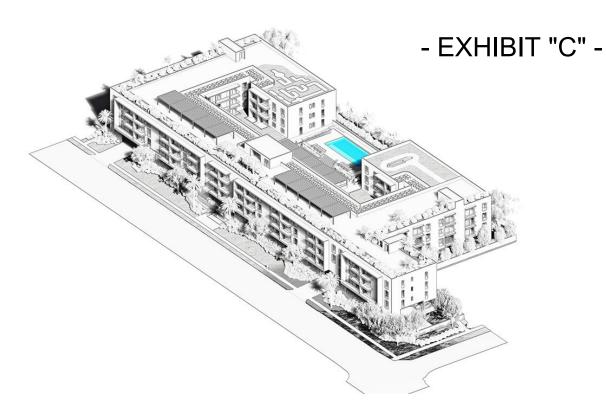

# **ABOUT US**

Project Team

The Client is the new Owner of 2718-2750 Van Buren Street and is a boutique real estate investment and development group from New York with substantial development experience in both South Florida and New York. The group is investing in Hollywood for existing properties and developing new properties to improve the design and overall City for residential multifamily.

The Client recently closed on the property and has been working closely with our team to design the project. Our design team created a welcoming and contemporary façade design which we felt would fit into the City of Hollywood but simultaneously create a design concept that modernize the immediate neighborhood. We have designed a new, 4-story multifamily building with 151 residential units. We are providing a rental unit mix of studios, 1 bedrooms and 2-bedroom apartments with an average 800 Sq. Ft. per unit. Furthermore, we provided a rooftop amenities area which has outdoor lounges, walking areas etc.

### **Site Information**

- Address:
  - 2718-2750 VAN BUREN STREET, HOLLYWOOD FL 33020
- Zoning: Current Zoning: MC-1 (RAC)
- Existing Use: MULTIFAMILY VACANT LAND CHURCH
- Site Area: 85,536 SF (1.96 acres)

# **General Project Information**

- 183 Parking Spaces which are Covered and Enclosed underneath the building
- Building Entrance
- Pump and Electrical Room
- Package and Mail Rooms
- Front desk
- Lush landscaping surrounding the property on all sides
- Bike Parking

#### PROPOSED 2<sup>ND</sup> FLOOR

**Kaller**Architecture

- 47 Residential Units comprised of the following:
- 2 Bedroom, 2 Bathroom Units at 843-1,220 Sq. Ft. per Unit
- 1 Bedroom, 1 Bathroom Units at either 682-798 Sq. Ft. per Unit
- Studios at 413-637 Sq. Ft. per Unit
- Elevators & stairs
- Gym
- Social Room
- Swimming Pool
- Outdoor Lounge Area
- Landscaped Areas
- Pool deck

#### PROPOSED 3<sup>RD</sup> & 4<sup>TH</sup> FLOOR

**Kaller**Architecture

- 47 Residential Units comprised of the following:
- 2 Bedroom, 2 Bathroom Units at 843-1,220 Sq. Ft. per Unit
- 1 Bedroom, 1 Bathroom Units at either 682-798 Sq. Ft. per Unit
- Studios at 413-637 Sq. Ft. per Unit
- Elevators & stairs

#### PROPOSED ROOFTOP

**Kaller**Architecture

- Amenities area
- Covered Viewpoint Terrace
- Landscaped Area