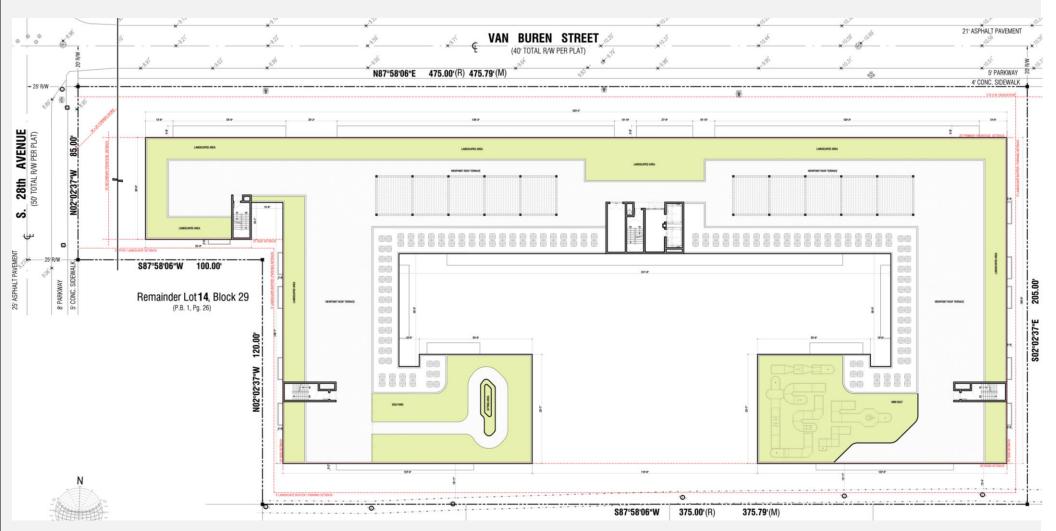

#### **LANDSCAPING**

We are proposing 76 trees and 572 native shrubs around the property.