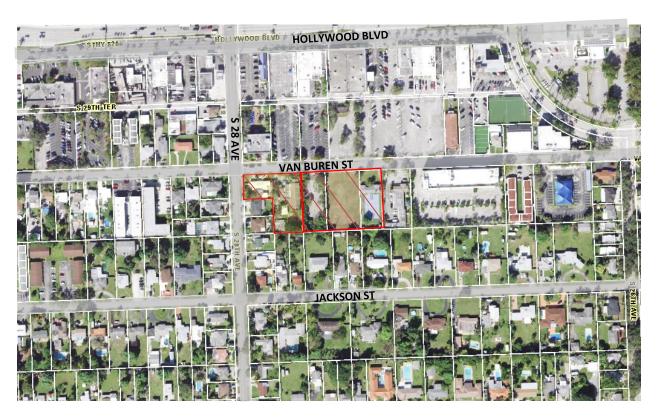

Portions of Lots 14, 15, 16, 17, and 18 Block 29 of Hollywood

Little Ranches Plat as recorded in Plat Book 1 Page 26 of the

Public Records of Broward County, Florida.

Address or

**General Location:** 

2718-2750 Van. Buren Street

# 2750 Van Buren Street Apartments 2750 Van Buren Street MAP

### **Site Information**

- Address:
  - 2718-2750 VAN BUREN STREET, HOLLYWOOD FL 33020
- Zoning: Current Zoning: MC-1 (RAC)
- Existing Use: MULTIFAMILY VACANT LAND CHURCH
- Site Area: 85,536 SF (1.96 acres)