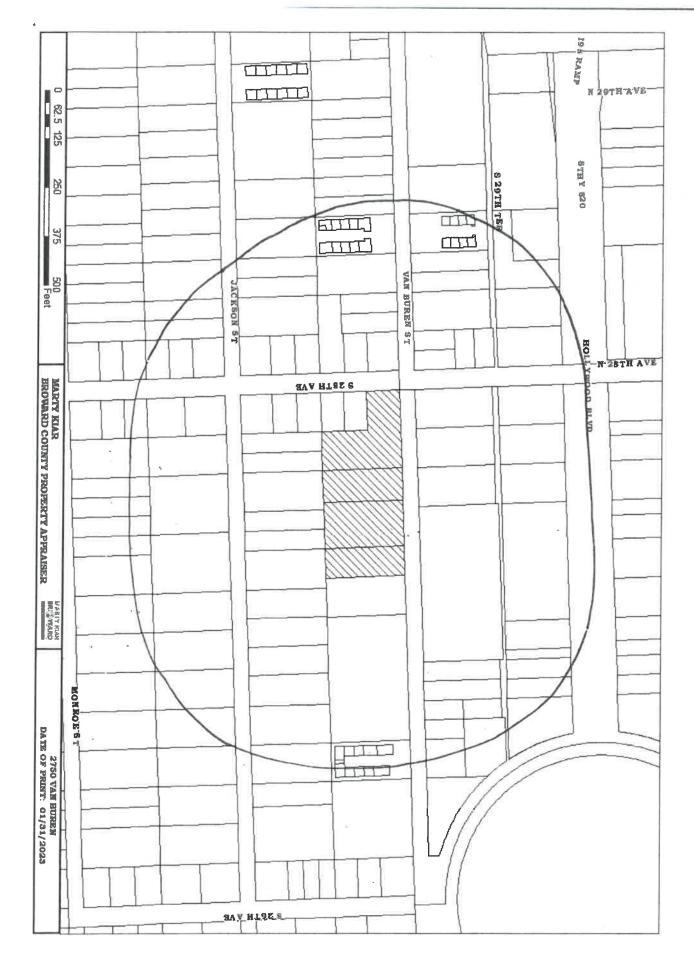

Portions of Lots 14, 15, 16, 17, and 18 Block 29 of Hollywood

Little Ranches Plat as recorded in Plat Book 1 Page 26 of the

Public Records of Broward County, Florida.

Address or

**General Location:** 

2718-2750 Van. Buren Street

This letter certifies that the attached list of property owners within 500 feet from each property line of the subject site was prepared using the latest tax folio rolls supplied by the Broward County Property Appraisers Office as of September 20, 2023, and the Planning Department. Civic Associations, and City Commission.

# 2750 Van Buren Street Apartments 2750 Van Buren Street MAP

# 2718 - 2750 VAN BUREN ST HOLLYWOOD, FL 33019