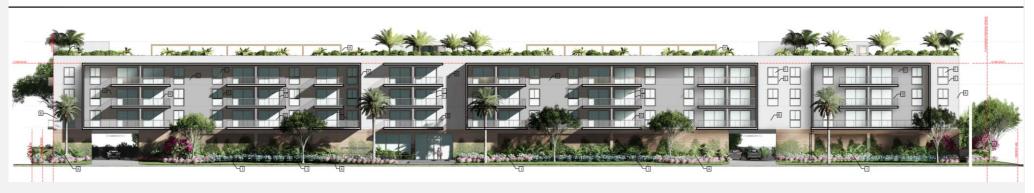

#### PROPOSED EAST ELEVATION

### PROPOSED WEST ELEVATION

**Kaller**Architecture

- Contemporary building façade
- Frame out exterior view of units for visibility and clean lines
- All units have spacious balconies
- Rooftop amenities area
- Use of Materials that are proven and tested for Florida and paint colors that are modern