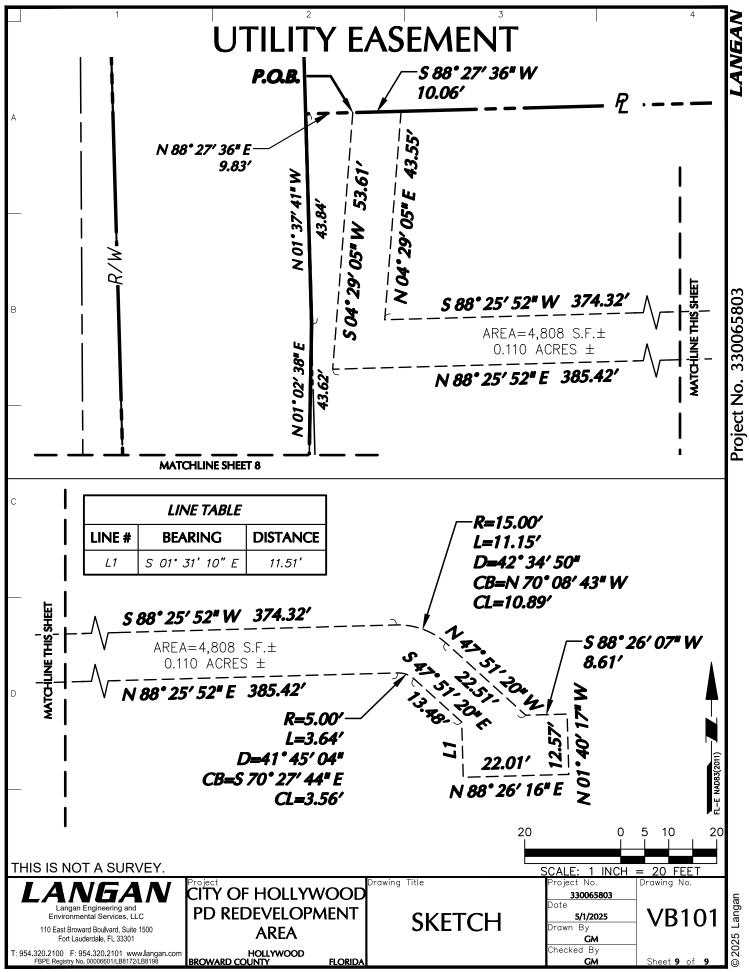

### LEGAL DESCRIPTION (CONTINUED)

R

THENCE SOUTH 04°29'05" WEST A DISTANCE OF 53.61 FEET TO A POINT;

THENCE NORTH 88°25'52" EAST A DISTANCE OF 385.42 FEET TO A POINT OF CURVATURE;

THENCE ALONG A CURVE TO THE RIGHT, HAVING A RADIUS OF 5.00 FEET THROUGH A CENTRAL ANGLE OF 41°45'04" FOR AN ARC LENGTH OF 3.64 FEET, SAID CURVE BEING SUBTENDED BY A CHORD WHICH BEARS SOUTH 70°27'44" EAST A DISTANCE OF 3.56 FEET TO A POINT;

THENCE SOUTH 47°51'20" EAST A DISTANCE OF 13.48 FEET TO A POINT;

THENCE SOUTH 01°31'10" EAST A DISTANCE OF 11.51 FEET TO A POINT;

THENCE NORTH 88°26'16" EAST A DISTANCE OF 22.01 FEET TO A POINT;

THENCE NORTH 01°40'17" WEST A DISTANCE OF 12.57 FEET TO A POINT;

THENCE SOUTH 88°26'07" WEST A DISTANCE OF 8.61 FEET TO A POINT;

THENCE NORTH 47°51'20" WEST A DISTANCE OF 22.51 FEET TO A POINT OF CURVATURE;

THENCE ALONG A CURVE TO THE LEFT, HAVING A RADIUS OF 15.00 FEET THROUGH A CENTRAL ANGLE OF 42°34'50" FOR AN ARC LENGTH OF 11.15 FEET, SAID CURVE BEING SUBTENDED BY A CHORD WHICH BEARS NORTH 70°08'43" WEST A DISTANCE OF 10.89 FEET TO A POINT;

THENCE SOUTH 88°25'52" WEST A DISTANCE OF 374.32 FEET TO A POINT;

THENCE NORTH 04°29'05" EAST A DISTANCE OF 43.55 FEET TO A POINT ON THE NORTHERLY LINE OF SAID PARCEL;

THENCE ALONG THE NORTHERLY LINE OF SAID PARCEL, SOUTH 88°27'36" WEST A DISTANCE OF 10.06 FEET TO THE POINT OF BEGINNING.

SAID PARCEL ENCOMPASSING AN AREA OF 4,808 SQUARE FEET OR 0.110 ACRES, MORE OR LESS.

| THIS IS NOT A SURVEY.                                                                                                                 |                                                          |                                                                                     |             |             |
|---------------------------------------------------------------------------------------------------------------------------------------|----------------------------------------------------------|-------------------------------------------------------------------------------------|-------------|-------------|
| LANGAN<br>Langan Engineering and<br>Environmental Services, LLC<br>110 East Broward Boulvard, Suite 1500<br>Fort Lauderdale, FL 33301 | Project<br>CITY OF HOLLYWOOD<br>PD REDEVELOPMENT<br>AREA | Project No.<br><u>330065803</u><br>Date<br><u>5/1/2025</u><br>Drawn By<br><b>GM</b> | Drawing No. | 2025 Landan |
| T: 954.320.2100 F: 954.320.2101 www.langan.com<br>FBPE Registry No. 00006601/LB8172/LB8198                                            | HOLLYWOOD<br>BROWARD COUNTY FLORIDA                      | Checked By<br><b>GM</b>                                                             |             | 0000        |