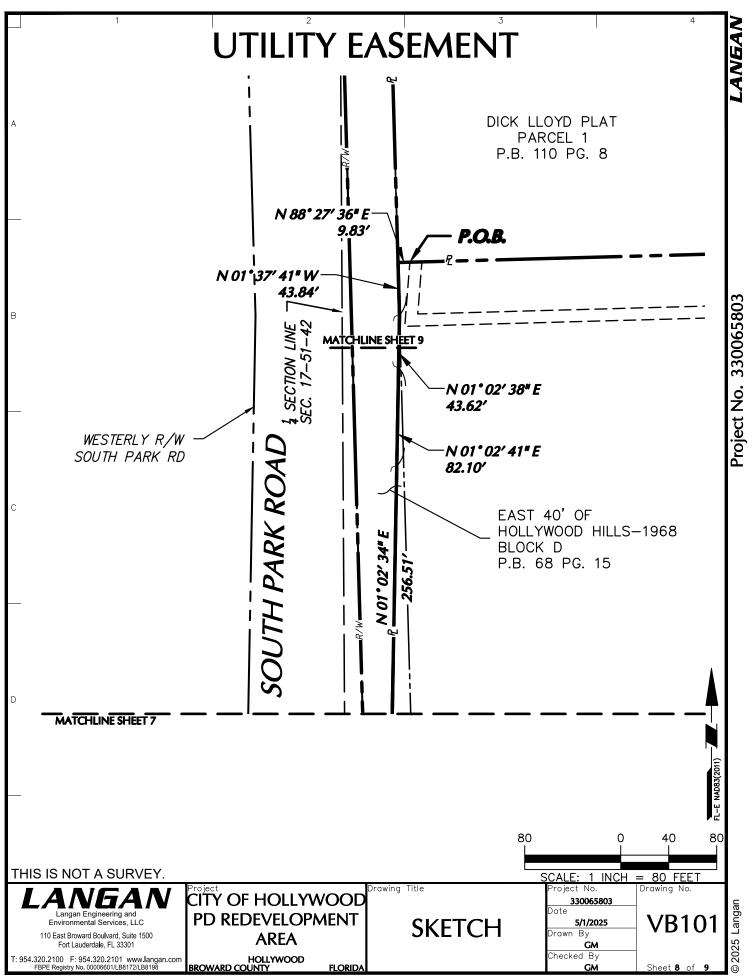

### LEGAL DESCRIPTION

|    | LANGAN Project OF HOLLYWOOD Drawing Title Project No.<br>Langan Engineering and Dependent IT Drawing Title Drawing No.<br>Dote Dependent Drawing No.<br>Date Depende |  |  |  |  |  |
|----|----------------------------------------------------------------------------------------------------------------------------------------------------------------------------------------------------------------------------------------------------------------------------------------------------------------------------------------------------------------------------------------------------------------------------------------------------------------------------------------------------------------------------------------------------------------------------------------------------------------------------------------------------------------------------------------------------------------------------------------------------------------------------------------------------------------------------------------------------------------------------------------------------------------------------------------------------------------------------------------------------------------------------------------------------------------------------------------------------------------------------------------------------------------------------------------------------------------------------------------------------------------------------------------------------------------------------------------------------------------------------------------------------------------------------------------------------------------------------------------------------------------------------------------------------------------------------------------------------------------------------------------------------------------------------------------------------------------------------------------------------------------------------------------------------------------------------------------------------------------------------------------------------------------------------------------------------------------------------------------------------------------------------------------------------------------------------------------------------------------------------------------------------------------------------------------------------|--|--|--|--|--|
| ГH | IS IS NOT A SURVEY.                                                                                                                                                                                                                                                                                                                                                                                                                                                                                                                                                                                                                                                                                                                                                                                                                                                                                                                                                                                                                                                                                                                                                                                                                                                                                                                                                                                                                                                                                                                                                                                                                                                                                                                                                                                                                                                                                                                                                                                                                                                                                                                                                                                |  |  |  |  |  |
|    | THENCE DEPARTING THE WESTERLY LINE OF SAID PARCEL AND ALONG THE NORTHERLY LINE OF SAID PARCEL, NORTH 88°27'36" EAST A DISTANCE OF 9.83 FEET TO THE POINT OF BEGINNING;                                                                                                                                                                                                                                                                                                                                                                                                                                                                                                                                                                                                                                                                                                                                                                                                                                                                                                                                                                                                                                                                                                                                                                                                                                                                                                                                                                                                                                                                                                                                                                                                                                                                                                                                                                                                                                                                                                                                                                                                                             |  |  |  |  |  |
|    | THENCE NORTH 01°37'41" WEST A DISTANCE OF 43.84 FEET TO THE NORTHWEST CORNER OF SAID PARCEL;                                                                                                                                                                                                                                                                                                                                                                                                                                                                                                                                                                                                                                                                                                                                                                                                                                                                                                                                                                                                                                                                                                                                                                                                                                                                                                                                                                                                                                                                                                                                                                                                                                                                                                                                                                                                                                                                                                                                                                                                                                                                                                       |  |  |  |  |  |
|    | THENCE NORTH 01°02'38" EAST A DISTANCE OF 43.62 FEET TO A POINT;                                                                                                                                                                                                                                                                                                                                                                                                                                                                                                                                                                                                                                                                                                                                                                                                                                                                                                                                                                                                                                                                                                                                                                                                                                                                                                                                                                                                                                                                                                                                                                                                                                                                                                                                                                                                                                                                                                                                                                                                                                                                                                                                   |  |  |  |  |  |
|    | THENCE NORTH 01°02'41" EAST A DISTANCE OF 82.10 FEET TO A POINT;                                                                                                                                                                                                                                                                                                                                                                                                                                                                                                                                                                                                                                                                                                                                                                                                                                                                                                                                                                                                                                                                                                                                                                                                                                                                                                                                                                                                                                                                                                                                                                                                                                                                                                                                                                                                                                                                                                                                                                                                                                                                                                                                   |  |  |  |  |  |
| )  | THENCE ALONG THE WESTERLY LINE OF SAID PARCEL, CONTINUING NORTH 01°02'34" EAST A<br>DISTANCE OF 256.51 FEET TO A POINT;                                                                                                                                                                                                                                                                                                                                                                                                                                                                                                                                                                                                                                                                                                                                                                                                                                                                                                                                                                                                                                                                                                                                                                                                                                                                                                                                                                                                                                                                                                                                                                                                                                                                                                                                                                                                                                                                                                                                                                                                                                                                            |  |  |  |  |  |
| _  | THENCE NORTH 01°02'34" EAST A DISTANCE OF 153.93 FEET TO THE SOUTHWEST CORNER OF A PARCEL IDENTIFIED AS PARCEL ID 514217050020 BY THE BROWARD COUNTY PROPERTY APPRAISER SAID PARCEL ALSO KNOWN AS THE CITY OF HOLLYWOOD POLICE HEADQUARTERS;                                                                                                                                                                                                                                                                                                                                                                                                                                                                                                                                                                                                                                                                                                                                                                                                                                                                                                                                                                                                                                                                                                                                                                                                                                                                                                                                                                                                                                                                                                                                                                                                                                                                                                                                                                                                                                                                                                                                                       |  |  |  |  |  |
|    | THENCE NORTH 01°03'37" EAST A DISTANCE OF 64.57 FEET TO A POINT;                                                                                                                                                                                                                                                                                                                                                                                                                                                                                                                                                                                                                                                                                                                                                                                                                                                                                                                                                                                                                                                                                                                                                                                                                                                                                                                                                                                                                                                                                                                                                                                                                                                                                                                                                                                                                                                                                                                                                                                                                                                                                                                                   |  |  |  |  |  |
|    | THENCE NORTH 00°56'26" WEST A DISTANCE OF 500.01 FEET TO A POINT;                                                                                                                                                                                                                                                                                                                                                                                                                                                                                                                                                                                                                                                                                                                                                                                                                                                                                                                                                                                                                                                                                                                                                                                                                                                                                                                                                                                                                                                                                                                                                                                                                                                                                                                                                                                                                                                                                                                                                                                                                                                                                                                                  |  |  |  |  |  |
| )  | THENCE NORTH 01°37'41" WEST A DISTANCE OF 256.89 FEET TO A POINT;                                                                                                                                                                                                                                                                                                                                                                                                                                                                                                                                                                                                                                                                                                                                                                                                                                                                                                                                                                                                                                                                                                                                                                                                                                                                                                                                                                                                                                                                                                                                                                                                                                                                                                                                                                                                                                                                                                                                                                                                                                                                                                                                  |  |  |  |  |  |
|    | THENCE ALONG A NON-TANGENT CURVE TO THE LEFT BEING CONCAVE NORTHWESTERLY, HAVING A RADIUS OF 776.00 FEET, THROUGH A CENTRAL ANGLE OF 27°06'22" FOR AN ARC LENGTH OF 367.12 FEET, SAID CURVE BEING SUBTENDED BY A CHORD WHICH BEARS NORTH 11°55'30" EAST FOR A DISTANCE OF 363.70 FEET TO A POINT;                                                                                                                                                                                                                                                                                                                                                                                                                                                                                                                                                                                                                                                                                                                                                                                                                                                                                                                                                                                                                                                                                                                                                                                                                                                                                                                                                                                                                                                                                                                                                                                                                                                                                                                                                                                                                                                                                                  |  |  |  |  |  |
| _  | THENCE DEPARTING THE NORTH LINE OF SAID VACATED RIGHT OF WAY, ALONG A LINE THAT IS<br>PARALLEL TO AND OFFSET 120.00 FEET FROM THE WESTERLY RIGHT OF WAY OF SOUTH PARK ROAD<br>AS IT EXISTS, THE FOLLOWING NINE (9) COURSES:                                                                                                                                                                                                                                                                                                                                                                                                                                                                                                                                                                                                                                                                                                                                                                                                                                                                                                                                                                                                                                                                                                                                                                                                                                                                                                                                                                                                                                                                                                                                                                                                                                                                                                                                                                                                                                                                                                                                                                        |  |  |  |  |  |
| }  | THENCE ALONG THE NORTH LINE OF SAID VACATED RIGHT OF WAY, NORTH 89°56'17" WEST A<br>DISTANCE OF 33.04 FEET TO A POINT ON A LINE THAT IS OFFSET PERPENDICULAR TO THE WESTERL<br>RIGHT OF WAY OF SOUTH PARK ROAD, AS IT EXISTS, BY 120.00 FEET, SAID POINT ALSO BEING A<br>POINT OF CURVATURE;                                                                                                                                                                                                                                                                                                                                                                                                                                                                                                                                                                                                                                                                                                                                                                                                                                                                                                                                                                                                                                                                                                                                                                                                                                                                                                                                                                                                                                                                                                                                                                                                                                                                                                                                                                                                                                                                                                       |  |  |  |  |  |
|    | THENCE ALONG THE WEST LINE OF SAID SOUTHEAST $\frac{1}{4}$ OF SECTION 17, NORTH 00°20'35" WEST A DISTANCE OF 266.20 FEET TO A POINT ON THE NORTH LINE OF THE VACATED PORTION OF SOUTH PARK ROAD, AS DESCRIBED IN OFFICIAL RECORDS BOOK 23054, PAGE 575, OF THE PUBLIC RECORDS OF BROWARD COUNTY, FLORIDA;                                                                                                                                                                                                                                                                                                                                                                                                                                                                                                                                                                                                                                                                                                                                                                                                                                                                                                                                                                                                                                                                                                                                                                                                                                                                                                                                                                                                                                                                                                                                                                                                                                                                                                                                                                                                                                                                                          |  |  |  |  |  |
|    | COMMENCING AT THE SOUTHWEST CORNER OF THE SOUTHEAST $\frac{1}{4}$ OF SECTION 17, TOWNSHIP 51 SOUTH, RANGE 42 EAST, BROWARD COUNTY, FLORIDA;                                                                                                                                                                                                                                                                                                                                                                                                                                                                                                                                                                                                                                                                                                                                                                                                                                                                                                                                                                                                                                                                                                                                                                                                                                                                                                                                                                                                                                                                                                                                                                                                                                                                                                                                                                                                                                                                                                                                                                                                                                                        |  |  |  |  |  |

THENCE SOUTH 88°25'52" WEST A DISTANCE OF 374.32 FEET TO A POINT;

THENCE NORTH 04°29'05" EAST A DISTANCE OF 43.55 FEET TO A POINT ON THE NORTHERLY LINE OF SAID PARCEL;

THENCE ALONG THE NORTHERLY LINE OF SAID PARCEL, SOUTH 88°27'36" WEST A DISTANCE OF 10.06 FEET TO THE POINT OF BEGINNING.