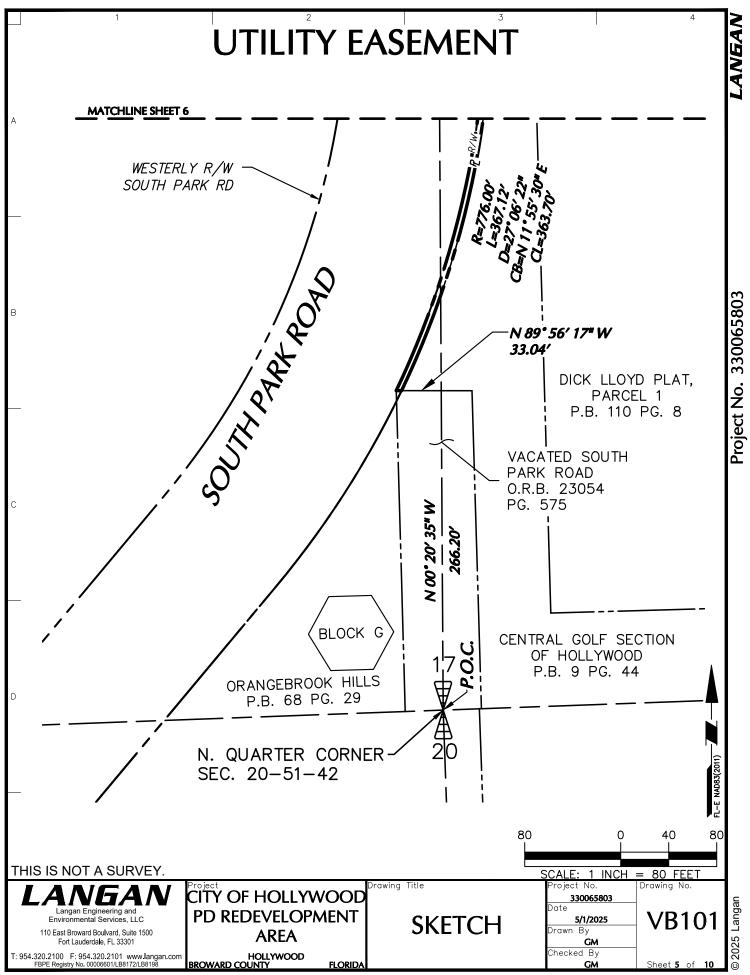

ALL THAT PIECE AND PARCEL OF LAND LYING IN THE SOUTHEAST  $\frac{1}{4}$  OF SECTION 17, TOWNSHIP 51 SOUTH, RANGE 42 EAST, BROWARD COUNTY, FLORIDA, AND FURTHER DESCRIBED AS FOLLOWS:

### LEGAL DESCRIPTION

A

|      | FBPE Registry No. 00006601/LB8172/LB819 BROWARD COUNTY FLORIDA GM Sheet 3 of 10   Date: 5/1/2025 Time: 07:21 User: gmcdaniel Style Table: Langan.stb Layout: 03 DESCRIPTION Document Code: 330065803-0301-VB101-0101                                                                                                                                                                                                                                                                                                                                                                                                                                                                                                                                                                                                                                                    |  |  |  |  |  |  |
|------|-------------------------------------------------------------------------------------------------------------------------------------------------------------------------------------------------------------------------------------------------------------------------------------------------------------------------------------------------------------------------------------------------------------------------------------------------------------------------------------------------------------------------------------------------------------------------------------------------------------------------------------------------------------------------------------------------------------------------------------------------------------------------------------------------------------------------------------------------------------------------|--|--|--|--|--|--|
| : 95 | Langan Engineering and<br>Environmental Services, LLC<br>110 East Broward Boulvard, Suite 1500<br>Fort Lauderdale, FL 33301<br>4.320.2100 F: 954.320.2101 www.langan.com                                                                                                                                                                                                                                                                                                                                                                                                                                                                                                                                                                                                                                                                                                |  |  |  |  |  |  |
|      | IS IS NOT A SURVEY.   LANEAN Project OF HOLLYWOOD Drawing Title Project No. Drawing No.   330065803 330065803 330065803 Drawing No. |  |  |  |  |  |  |
|      | THENCE NORTH 88°35'11" EAST A DISTANCE OF 295.59 FEET TO A POINT OF CURVATURE;                                                                                                                                                                                                                                                                                                                                                                                                                                                                                                                                                                                                                                                                                                                                                                                          |  |  |  |  |  |  |
| _    | THENCE SOUTH 72°06'39" EAST A DISTANCE OF 114.36 FEET TO A POINT;                                                                                                                                                                                                                                                                                                                                                                                                                                                                                                                                                                                                                                                                                                                                                                                                       |  |  |  |  |  |  |
|      | THENCE NORTH 90°00'00" EAST A DISTANCE OF 34.78 FEET TO A POINT;                                                                                                                                                                                                                                                                                                                                                                                                                                                                                                                                                                                                                                                                                                                                                                                                        |  |  |  |  |  |  |
|      | THENCE DEPARTING THE WESTERLY LINE OF SAID PARCEL, SOUTH 34°56'15" EAST A DISTANCE OF 25.00 FEET TO A POINT;                                                                                                                                                                                                                                                                                                                                                                                                                                                                                                                                                                                                                                                                                                                                                            |  |  |  |  |  |  |
| )    | THENCE ALONG THE WESTERLY LINE OF SAID PARCEL, CONTINUING NORTH 01°02'34" EAST A DISTANCE OF 85.13 FEET TO THE POINT OF BEGINNING;                                                                                                                                                                                                                                                                                                                                                                                                                                                                                                                                                                                                                                                                                                                                      |  |  |  |  |  |  |
|      | THENCE NORTH 01°02'34" EAST A DISTANCE OF 153.93 FEET TO THE SOUTHWEST CORNER OF A PARCEL IDENTIFIED AS PARCEL ID 514217050020 BY THE BROWARD COUNTY PROPERTY APPRAISER, SAID PARCEL ALSO KNOWN AS THE CITY OF HOLLYWOOD POLICE HEADQUARTERS;                                                                                                                                                                                                                                                                                                                                                                                                                                                                                                                                                                                                                           |  |  |  |  |  |  |
|      | THENCE NORTH 01°03'37" EAST A DISTANCE OF 64.57 FEET TO A POINT;                                                                                                                                                                                                                                                                                                                                                                                                                                                                                                                                                                                                                                                                                                                                                                                                        |  |  |  |  |  |  |
|      | THENCE NORTH 00°56'26" WEST A DISTANCE OF 500.01 FEET TO A POINT;                                                                                                                                                                                                                                                                                                                                                                                                                                                                                                                                                                                                                                                                                                                                                                                                       |  |  |  |  |  |  |
| )    | THENCE NORTH 01°37'41" WEST A DISTANCE OF 256.89 FEET TO A POINT;                                                                                                                                                                                                                                                                                                                                                                                                                                                                                                                                                                                                                                                                                                                                                                                                       |  |  |  |  |  |  |
|      | THENCE ALONG A NON-TANGENT CURVE TO THE LEFT BEING CONCAVE NORTHWESTERLY, HAVING A RADIUS OF 776.00 FEET, THROUGH A CENTRAL ANGLE OF 27°06'22" FOR AN ARC LENGTH OF 367.12 FEET, SAID CURVE BEING SUBTENDED BY A CHORD WHICH BEARS NORTH 11°55'30" EAST FOR A DISTANCE OF 363.70 FEET TO A POINT;                                                                                                                                                                                                                                                                                                                                                                                                                                                                                                                                                                       |  |  |  |  |  |  |
| _    | THENCE DEPARTING THE NORTH LINE OF SAID VACATED RIGHT OF WAY, ALONG A LINE THAT IS<br>PARALLEL TO AND OFFSET 120.00 FEET FROM THE WESTERLY RIGHT OF WAY OF SOUTH PARK ROAD,<br>AS IT EXISTS, THE FOLLOWING SIX (6) COURSES:                                                                                                                                                                                                                                                                                                                                                                                                                                                                                                                                                                                                                                             |  |  |  |  |  |  |
| ł    | THENCE ALONG THE NORTH LINE OF SAID VACATED RIGHT OF WAY, NORTH 89°56'17" WEST A<br>DISTANCE OF 33.04 FEET TO A POINT ON A LINE THAT IS OFFSET PERPENDICULAR TO THE WESTERLY<br>RIGHT OF WAY OF SOUTH PARK ROAD, AS IT EXISTS, BY 120.00 FEET, SAID POINT ALSO BEING A<br>POINT OF CURVATURE;                                                                                                                                                                                                                                                                                                                                                                                                                                                                                                                                                                           |  |  |  |  |  |  |
|      | THENCE ALONG THE WEST LINE OF SAID SOUTHEAST $\frac{1}{4}$ OF SECTION 17, NORTH 00°20'35" WEST A DISTANCE OF 266.20 FEET TO A POINT ON THE NORTH LINE OF THE VACATED PORTION OF SOUTH PARK ROAD, AS DESCRIBED IN OFFICIAL RECORDS BOOK 23054, PAGE 575, OF THE PUBLIC RECORDS OF BROWARD COUNTY, FLORIDA;                                                                                                                                                                                                                                                                                                                                                                                                                                                                                                                                                               |  |  |  |  |  |  |
|      | COMMENCING AT THE SOUTHWEST CORNER OF THE SOUTHEAST $\frac{1}{4}$ OF SECTION 17, TOWNSHIP 51 SOUTH, RANGE 42 EAST, BROWARD COUNTY, FLORIDA;                                                                                                                                                                                                                                                                                                                                                                                                                                                                                                                                                                                                                                                                                                                             |  |  |  |  |  |  |

### LEGAL DESCRIPTION (CONTINUED)

R

THENCE ALONG A CURVE TO THE LEFT, HAVING A RADIUS OF 9.00 FEET THROUGH A CENTRAL ANGLE OF 90°07'18" FOR AN ARC LENGTH OF 14.16 FEET, SAID CURVE BEING SUBTENDED BY A CHORD WHICH BEARS NORTH 43°31'32" EAST A DISTANCE OF 12.75 FEET TO A POINT;

THENCE NORTH 01°32'07" WEST A DISTANCE OF 42.75 FEET TO A POINT;

THENCE SOUTH 88°28'57" WEST A DISTANCE OF 25.00 FEET TO A POINT;

THENCE SOUTH 01°32'30" EAST A DISTANCE OF 20.00 FEET TO A POINT;

THENCE NORTH 88°28'57" EAST A DISTANCE OF 10.00 FEET TO A POINT;

THENCE SOUTH 38°01'01" EAST A DISTANCE OF 8.41 FEET TO A POINT;

THENCE SOUTH 01°32'07" EAST A DISTANCE OF 15.00 FEET TO A POINT;

THENCE SOUTH 88°35'11" WEST A DISTANCE OF 292.89 FEET TO A POINT;

THENCE NORTH 72°06'39" WEST A DISTANCE OF 114.24 FEET TO A POINT;

THENCE NORTH 90°00'00" WEST A DISTANCE OF 31.14 FEET TO A POINT;

THENCE NORTH 34°56'15" WEST A DISTANCE OF 33.56 FEET TO A POINT ON THE WESTERLY LINE OF SAID PARCEL;

THENCE ALONG THE WESTERLY LINE OF SAID PARCEL, SOUTH 01°02'34" WEST A DISTANCE OF 17.02 FEET TO THE POINT OF BEGINNING.

SAID PARCEL ENCOMPASSING AN AREA OF 5,492 SQUARE FEET OR 0.126 ACRES, MORE OR LESS.

| THIS IS NOT A SURVEY.                                                                                                |                                                  |                                                            |                             |        |
|----------------------------------------------------------------------------------------------------------------------|--------------------------------------------------|------------------------------------------------------------|-----------------------------|--------|
| LANGAN<br>Langan Engineering and<br>Environmental Services, LLC                                                      | Project<br>CITY OF HOLLYWOOD<br>PD REDEVELOPMENT | Project No.<br><u>330065803</u><br>Date<br><u>5/1/2025</u> | Drawing No.                 | andan  |
| 110 East Broward Boulvard, Suite 1500<br>Fort Lauderdale, FL 33301<br>T: 954.320.2100 F: 954.320.2101 www.langan.com |                                                  | Drawn By<br><b>GM</b><br>Checked By                        |                             | 2025 L |
|                                                                                                                      | BROWARD COUNTY FLORIDA                           | СМ                                                         | Sheet <b>4</b> of <b>10</b> | 0      |