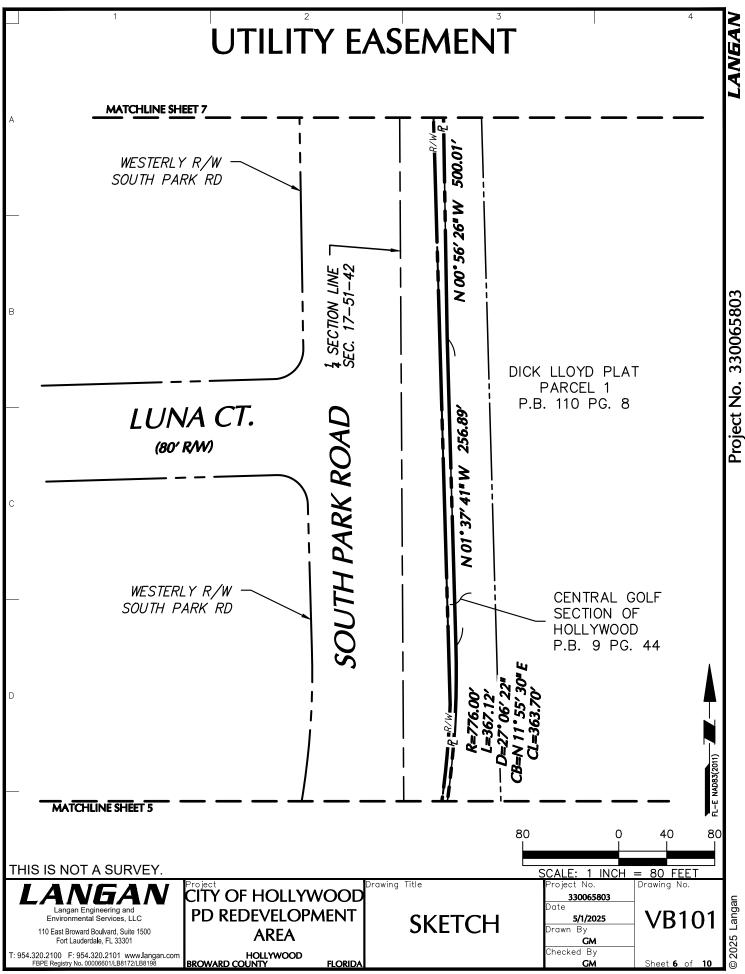

ALL THAT PIECE AND PARCEL OF LAND LYING IN THE SOUTHEAST  $\frac{1}{4}$  OF SECTION 17, TOWNSHIP 51 SOUTH, RANGE 42 EAST, BROWARD COUNTY, FLORIDA, AND FURTHER DESCRIBED AS FOLLOWS:

### LEGAL DESCRIPTION

A

|      | FBPE Registry No. 00006601/LB8172/LB819 BROWARD COUNTY FLORIDA GM Sheet 3 of 10   Date: 5/1/2025 Time: 07:21 User: gmcdaniel Style Table: Langan.stb Layout: 03 DESCRIPTION Document Code: 330065803-0301-VB101-0101                                                                                                                                                                                                                                                                                                                                                                                                                                                                                                                                                                                                                                                    |  |  |  |  |  |  |
|------|-------------------------------------------------------------------------------------------------------------------------------------------------------------------------------------------------------------------------------------------------------------------------------------------------------------------------------------------------------------------------------------------------------------------------------------------------------------------------------------------------------------------------------------------------------------------------------------------------------------------------------------------------------------------------------------------------------------------------------------------------------------------------------------------------------------------------------------------------------------------------|--|--|--|--|--|--|
| : 95 | Langan Engineering and<br>Environmental Services, LLC<br>110 East Broward Boulvard, Suite 1500<br>Fort Lauderdale, FL 33301<br>4.320.2100 F: 954.320.2101 www.langan.com                                                                                                                                                                                                                                                                                                                                                                                                                                                                                                                                                                                                                                                                                                |  |  |  |  |  |  |
|      | IS IS NOT A SURVEY.   LANEAN Project OF HOLLYWOOD Drawing Title Project No. Drawing No.   330065803 330065803 330065803 Drawing No. |  |  |  |  |  |  |
|      | THENCE NORTH 88°35'11" EAST A DISTANCE OF 295.59 FEET TO A POINT OF CURVATURE;                                                                                                                                                                                                                                                                                                                                                                                                                                                                                                                                                                                                                                                                                                                                                                                          |  |  |  |  |  |  |
| _    | THENCE SOUTH 72°06'39" EAST A DISTANCE OF 114.36 FEET TO A POINT;                                                                                                                                                                                                                                                                                                                                                                                                                                                                                                                                                                                                                                                                                                                                                                                                       |  |  |  |  |  |  |
|      | THENCE NORTH 90°00'00" EAST A DISTANCE OF 34.78 FEET TO A POINT;                                                                                                                                                                                                                                                                                                                                                                                                                                                                                                                                                                                                                                                                                                                                                                                                        |  |  |  |  |  |  |
|      | THENCE DEPARTING THE WESTERLY LINE OF SAID PARCEL, SOUTH 34°56'15" EAST A DISTANCE OF 25.00 FEET TO A POINT;                                                                                                                                                                                                                                                                                                                                                                                                                                                                                                                                                                                                                                                                                                                                                            |  |  |  |  |  |  |
| )    | THENCE ALONG THE WESTERLY LINE OF SAID PARCEL, CONTINUING NORTH 01°02'34" EAST A DISTANCE OF 85.13 FEET TO THE POINT OF BEGINNING;                                                                                                                                                                                                                                                                                                                                                                                                                                                                                                                                                                                                                                                                                                                                      |  |  |  |  |  |  |
|      | THENCE NORTH 01°02'34" EAST A DISTANCE OF 153.93 FEET TO THE SOUTHWEST CORNER OF A PARCEL IDENTIFIED AS PARCEL ID 514217050020 BY THE BROWARD COUNTY PROPERTY APPRAISER, SAID PARCEL ALSO KNOWN AS THE CITY OF HOLLYWOOD POLICE HEADQUARTERS;                                                                                                                                                                                                                                                                                                                                                                                                                                                                                                                                                                                                                           |  |  |  |  |  |  |
|      | THENCE NORTH 01°03'37" EAST A DISTANCE OF 64.57 FEET TO A POINT;                                                                                                                                                                                                                                                                                                                                                                                                                                                                                                                                                                                                                                                                                                                                                                                                        |  |  |  |  |  |  |
|      | THENCE NORTH 00°56'26" WEST A DISTANCE OF 500.01 FEET TO A POINT;                                                                                                                                                                                                                                                                                                                                                                                                                                                                                                                                                                                                                                                                                                                                                                                                       |  |  |  |  |  |  |
| )    | THENCE NORTH 01°37'41" WEST A DISTANCE OF 256.89 FEET TO A POINT;                                                                                                                                                                                                                                                                                                                                                                                                                                                                                                                                                                                                                                                                                                                                                                                                       |  |  |  |  |  |  |
|      | THENCE ALONG A NON-TANGENT CURVE TO THE LEFT BEING CONCAVE NORTHWESTERLY, HAVING A RADIUS OF 776.00 FEET, THROUGH A CENTRAL ANGLE OF 27°06'22" FOR AN ARC LENGTH OF 367.12 FEET, SAID CURVE BEING SUBTENDED BY A CHORD WHICH BEARS NORTH 11°55'30" EAST FOR A DISTANCE OF 363.70 FEET TO A POINT;                                                                                                                                                                                                                                                                                                                                                                                                                                                                                                                                                                       |  |  |  |  |  |  |
| _    | THENCE DEPARTING THE NORTH LINE OF SAID VACATED RIGHT OF WAY, ALONG A LINE THAT IS<br>PARALLEL TO AND OFFSET 120.00 FEET FROM THE WESTERLY RIGHT OF WAY OF SOUTH PARK ROAD,<br>AS IT EXISTS, THE FOLLOWING SIX (6) COURSES:                                                                                                                                                                                                                                                                                                                                                                                                                                                                                                                                                                                                                                             |  |  |  |  |  |  |
| ł    | THENCE ALONG THE NORTH LINE OF SAID VACATED RIGHT OF WAY, NORTH 89°56'17" WEST A<br>DISTANCE OF 33.04 FEET TO A POINT ON A LINE THAT IS OFFSET PERPENDICULAR TO THE WESTERLY<br>RIGHT OF WAY OF SOUTH PARK ROAD, AS IT EXISTS, BY 120.00 FEET, SAID POINT ALSO BEING A<br>POINT OF CURVATURE;                                                                                                                                                                                                                                                                                                                                                                                                                                                                                                                                                                           |  |  |  |  |  |  |
|      | THENCE ALONG THE WEST LINE OF SAID SOUTHEAST $\frac{1}{4}$ OF SECTION 17, NORTH 00°20'35" WEST A DISTANCE OF 266.20 FEET TO A POINT ON THE NORTH LINE OF THE VACATED PORTION OF SOUTH PARK ROAD, AS DESCRIBED IN OFFICIAL RECORDS BOOK 23054, PAGE 575, OF THE PUBLIC RECORDS OF BROWARD COUNTY, FLORIDA;                                                                                                                                                                                                                                                                                                                                                                                                                                                                                                                                                               |  |  |  |  |  |  |
|      | COMMENCING AT THE SOUTHWEST CORNER OF THE SOUTHEAST $\frac{1}{4}$ OF SECTION 17, TOWNSHIP 51 SOUTH, RANGE 42 EAST, BROWARD COUNTY, FLORIDA;                                                                                                                                                                                                                                                                                                                                                                                                                                                                                                                                                                                                                                                                                                                             |  |  |  |  |  |  |

### LEGAL DESCRIPTION (CONTINUED)

R

THENCE ALONG A CURVE TO THE LEFT, HAVING A RADIUS OF 9.00 FEET THROUGH A CENTRAL ANGLE OF 90°07'18" FOR AN ARC LENGTH OF 14.16 FEET, SAID CURVE BEING SUBTENDED BY A CHORD WHICH BEARS NORTH 43°31'32" EAST A DISTANCE OF 12.75 FEET TO A POINT;

THENCE NORTH 01°32'07" WEST A DISTANCE OF 42.75 FEET TO A POINT;

THENCE SOUTH 88°28'57" WEST A DISTANCE OF 25.00 FEET TO A POINT;

THENCE SOUTH 01°32'30" EAST A DISTANCE OF 20.00 FEET TO A POINT;

THENCE NORTH 88°28'57" EAST A DISTANCE OF 10.00 FEET TO A POINT;

THENCE SOUTH 38°01'01" EAST A DISTANCE OF 8.41 FEET TO A POINT;

THENCE SOUTH 01°32'07" EAST A DISTANCE OF 15.00 FEET TO A POINT;

THENCE SOUTH 88°35'11" WEST A DISTANCE OF 292.89 FEET TO A POINT;

THENCE NORTH 72°06'39" WEST A DISTANCE OF 114.24 FEET TO A POINT;

THENCE NORTH 90°00'00" WEST A DISTANCE OF 31.14 FEET TO A POINT;

THENCE NORTH 34°56'15" WEST A DISTANCE OF 33.56 FEET TO A POINT ON THE WESTERLY LINE OF SAID PARCEL;

THENCE ALONG THE WESTERLY LINE OF SAID PARCEL, SOUTH 01°02'34" WEST A DISTANCE OF 17.02 FEET TO THE POINT OF BEGINNING.

SAID PARCEL ENCOMPASSING AN AREA OF 5,492 SQUARE FEET OR 0.126 ACRES, MORE OR LESS.

| THIS IS NOT A SURVEY.                                                                                                |                                                  |                                                            |                             |        |
|----------------------------------------------------------------------------------------------------------------------|--------------------------------------------------|------------------------------------------------------------|-----------------------------|--------|
| LANGAN<br>Langan Engineering and<br>Environmental Services, LLC                                                      | Project<br>CITY OF HOLLYWOOD<br>PD REDEVELOPMENT | Project No.<br><u>330065803</u><br>Date<br><u>5/1/2025</u> | Drawing No.                 | andan  |
| 110 East Broward Boulvard, Suite 1500<br>Fort Lauderdale, FL 33301<br>T: 954.320.2100 F: 954.320.2101 www.langan.com |                                                  | Drawn By<br><b>GM</b><br>Checked By                        |                             | 2025 L |
|                                                                                                                      | BROWARD COUNTY FLORIDA                           | СМ                                                         | Sheet <b>4</b> of <b>10</b> | 0      |