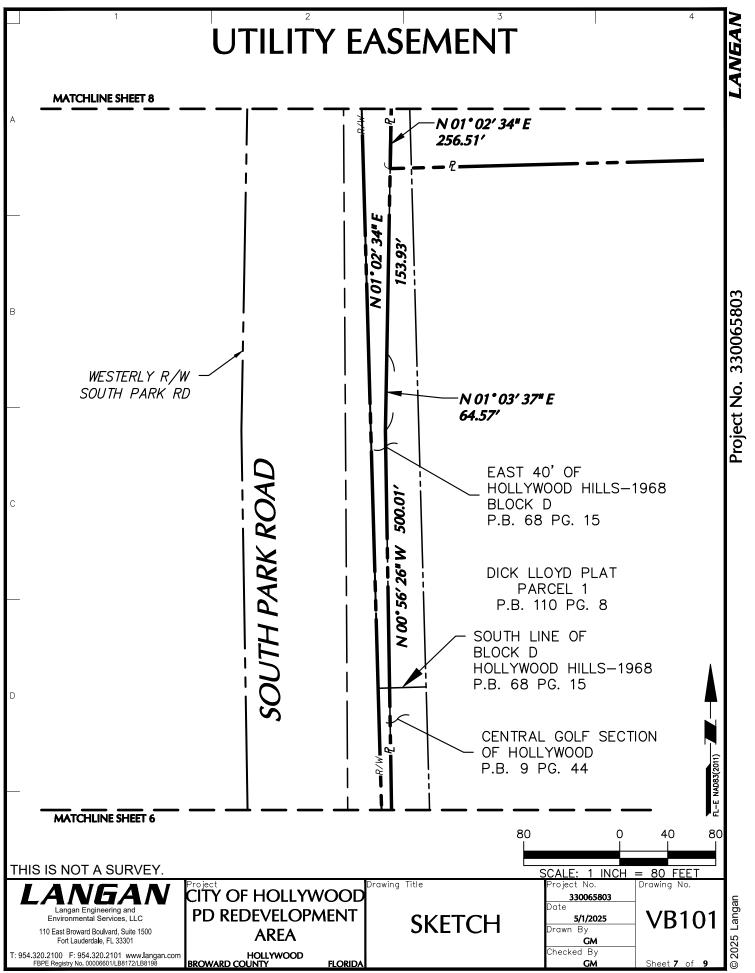

### LEGAL DESCRIPTION

|    | LANGAN Project OF HOLLYWOOD Drawing Title Project No.<br>Langan Engineering and Dependent IT Drawing Title Drawing No.<br>Dote Dependent Drawing No.<br>Date Depende |  |  |  |  |  |
|----|----------------------------------------------------------------------------------------------------------------------------------------------------------------------------------------------------------------------------------------------------------------------------------------------------------------------------------------------------------------------------------------------------------------------------------------------------------------------------------------------------------------------------------------------------------------------------------------------------------------------------------------------------------------------------------------------------------------------------------------------------------------------------------------------------------------------------------------------------------------------------------------------------------------------------------------------------------------------------------------------------------------------------------------------------------------------------------------------------------------------------------------------------------------------------------------------------------------------------------------------------------------------------------------------------------------------------------------------------------------------------------------------------------------------------------------------------------------------------------------------------------------------------------------------------------------------------------------------------------------------------------------------------------------------------------------------------------------------------------------------------------------------------------------------------------------------------------------------------------------------------------------------------------------------------------------------------------------------------------------------------------------------------------------------------------------------------------------------------------------------------------------------------------------------------------------------------|--|--|--|--|--|
| ГH | IS IS NOT A SURVEY.                                                                                                                                                                                                                                                                                                                                                                                                                                                                                                                                                                                                                                                                                                                                                                                                                                                                                                                                                                                                                                                                                                                                                                                                                                                                                                                                                                                                                                                                                                                                                                                                                                                                                                                                                                                                                                                                                                                                                                                                                                                                                                                                                                                |  |  |  |  |  |
|    | THENCE DEPARTING THE WESTERLY LINE OF SAID PARCEL AND ALONG THE NORTHERLY LINE OF SAID PARCEL, NORTH 88°27'36" EAST A DISTANCE OF 9.83 FEET TO THE POINT OF BEGINNING;                                                                                                                                                                                                                                                                                                                                                                                                                                                                                                                                                                                                                                                                                                                                                                                                                                                                                                                                                                                                                                                                                                                                                                                                                                                                                                                                                                                                                                                                                                                                                                                                                                                                                                                                                                                                                                                                                                                                                                                                                             |  |  |  |  |  |
|    | THENCE NORTH 01°37'41" WEST A DISTANCE OF 43.84 FEET TO THE NORTHWEST CORNER OF SAID PARCEL;                                                                                                                                                                                                                                                                                                                                                                                                                                                                                                                                                                                                                                                                                                                                                                                                                                                                                                                                                                                                                                                                                                                                                                                                                                                                                                                                                                                                                                                                                                                                                                                                                                                                                                                                                                                                                                                                                                                                                                                                                                                                                                       |  |  |  |  |  |
|    | THENCE NORTH 01°02'38" EAST A DISTANCE OF 43.62 FEET TO A POINT;                                                                                                                                                                                                                                                                                                                                                                                                                                                                                                                                                                                                                                                                                                                                                                                                                                                                                                                                                                                                                                                                                                                                                                                                                                                                                                                                                                                                                                                                                                                                                                                                                                                                                                                                                                                                                                                                                                                                                                                                                                                                                                                                   |  |  |  |  |  |
|    | THENCE NORTH 01°02'41" EAST A DISTANCE OF 82.10 FEET TO A POINT;                                                                                                                                                                                                                                                                                                                                                                                                                                                                                                                                                                                                                                                                                                                                                                                                                                                                                                                                                                                                                                                                                                                                                                                                                                                                                                                                                                                                                                                                                                                                                                                                                                                                                                                                                                                                                                                                                                                                                                                                                                                                                                                                   |  |  |  |  |  |
| )  | THENCE ALONG THE WESTERLY LINE OF SAID PARCEL, CONTINUING NORTH 01°02'34" EAST A<br>DISTANCE OF 256.51 FEET TO A POINT;                                                                                                                                                                                                                                                                                                                                                                                                                                                                                                                                                                                                                                                                                                                                                                                                                                                                                                                                                                                                                                                                                                                                                                                                                                                                                                                                                                                                                                                                                                                                                                                                                                                                                                                                                                                                                                                                                                                                                                                                                                                                            |  |  |  |  |  |
| _  | THENCE NORTH 01°02'34" EAST A DISTANCE OF 153.93 FEET TO THE SOUTHWEST CORNER OF A PARCEL IDENTIFIED AS PARCEL ID 514217050020 BY THE BROWARD COUNTY PROPERTY APPRAISER SAID PARCEL ALSO KNOWN AS THE CITY OF HOLLYWOOD POLICE HEADQUARTERS;                                                                                                                                                                                                                                                                                                                                                                                                                                                                                                                                                                                                                                                                                                                                                                                                                                                                                                                                                                                                                                                                                                                                                                                                                                                                                                                                                                                                                                                                                                                                                                                                                                                                                                                                                                                                                                                                                                                                                       |  |  |  |  |  |
|    | THENCE NORTH 01°03'37" EAST A DISTANCE OF 64.57 FEET TO A POINT;                                                                                                                                                                                                                                                                                                                                                                                                                                                                                                                                                                                                                                                                                                                                                                                                                                                                                                                                                                                                                                                                                                                                                                                                                                                                                                                                                                                                                                                                                                                                                                                                                                                                                                                                                                                                                                                                                                                                                                                                                                                                                                                                   |  |  |  |  |  |
|    | THENCE NORTH 00°56'26" WEST A DISTANCE OF 500.01 FEET TO A POINT;                                                                                                                                                                                                                                                                                                                                                                                                                                                                                                                                                                                                                                                                                                                                                                                                                                                                                                                                                                                                                                                                                                                                                                                                                                                                                                                                                                                                                                                                                                                                                                                                                                                                                                                                                                                                                                                                                                                                                                                                                                                                                                                                  |  |  |  |  |  |
| )  | THENCE NORTH 01°37'41" WEST A DISTANCE OF 256.89 FEET TO A POINT;                                                                                                                                                                                                                                                                                                                                                                                                                                                                                                                                                                                                                                                                                                                                                                                                                                                                                                                                                                                                                                                                                                                                                                                                                                                                                                                                                                                                                                                                                                                                                                                                                                                                                                                                                                                                                                                                                                                                                                                                                                                                                                                                  |  |  |  |  |  |
|    | THENCE ALONG A NON-TANGENT CURVE TO THE LEFT BEING CONCAVE NORTHWESTERLY, HAVING A RADIUS OF 776.00 FEET, THROUGH A CENTRAL ANGLE OF 27°06'22" FOR AN ARC LENGTH OF 367.12 FEET, SAID CURVE BEING SUBTENDED BY A CHORD WHICH BEARS NORTH 11°55'30" EAST FOR A DISTANCE OF 363.70 FEET TO A POINT;                                                                                                                                                                                                                                                                                                                                                                                                                                                                                                                                                                                                                                                                                                                                                                                                                                                                                                                                                                                                                                                                                                                                                                                                                                                                                                                                                                                                                                                                                                                                                                                                                                                                                                                                                                                                                                                                                                  |  |  |  |  |  |
| _  | THENCE DEPARTING THE NORTH LINE OF SAID VACATED RIGHT OF WAY, ALONG A LINE THAT IS<br>PARALLEL TO AND OFFSET 120.00 FEET FROM THE WESTERLY RIGHT OF WAY OF SOUTH PARK ROAD<br>AS IT EXISTS, THE FOLLOWING NINE (9) COURSES:                                                                                                                                                                                                                                                                                                                                                                                                                                                                                                                                                                                                                                                                                                                                                                                                                                                                                                                                                                                                                                                                                                                                                                                                                                                                                                                                                                                                                                                                                                                                                                                                                                                                                                                                                                                                                                                                                                                                                                        |  |  |  |  |  |
| }  | THENCE ALONG THE NORTH LINE OF SAID VACATED RIGHT OF WAY, NORTH 89°56'17" WEST A<br>DISTANCE OF 33.04 FEET TO A POINT ON A LINE THAT IS OFFSET PERPENDICULAR TO THE WESTERL<br>RIGHT OF WAY OF SOUTH PARK ROAD, AS IT EXISTS, BY 120.00 FEET, SAID POINT ALSO BEING A<br>POINT OF CURVATURE;                                                                                                                                                                                                                                                                                                                                                                                                                                                                                                                                                                                                                                                                                                                                                                                                                                                                                                                                                                                                                                                                                                                                                                                                                                                                                                                                                                                                                                                                                                                                                                                                                                                                                                                                                                                                                                                                                                       |  |  |  |  |  |
|    | THENCE ALONG THE WEST LINE OF SAID SOUTHEAST $\frac{1}{4}$ OF SECTION 17, NORTH 00°20'35" WEST A DISTANCE OF 266.20 FEET TO A POINT ON THE NORTH LINE OF THE VACATED PORTION OF SOUTH PARK ROAD, AS DESCRIBED IN OFFICIAL RECORDS BOOK 23054, PAGE 575, OF THE PUBLIC RECORDS OF BROWARD COUNTY, FLORIDA;                                                                                                                                                                                                                                                                                                                                                                                                                                                                                                                                                                                                                                                                                                                                                                                                                                                                                                                                                                                                                                                                                                                                                                                                                                                                                                                                                                                                                                                                                                                                                                                                                                                                                                                                                                                                                                                                                          |  |  |  |  |  |
|    | COMMENCING AT THE SOUTHWEST CORNER OF THE SOUTHEAST $\frac{1}{4}$ OF SECTION 17, TOWNSHIP 51 SOUTH, RANGE 42 EAST, BROWARD COUNTY, FLORIDA;                                                                                                                                                                                                                                                                                                                                                                                                                                                                                                                                                                                                                                                                                                                                                                                                                                                                                                                                                                                                                                                                                                                                                                                                                                                                                                                                                                                                                                                                                                                                                                                                                                                                                                                                                                                                                                                                                                                                                                                                                                                        |  |  |  |  |  |