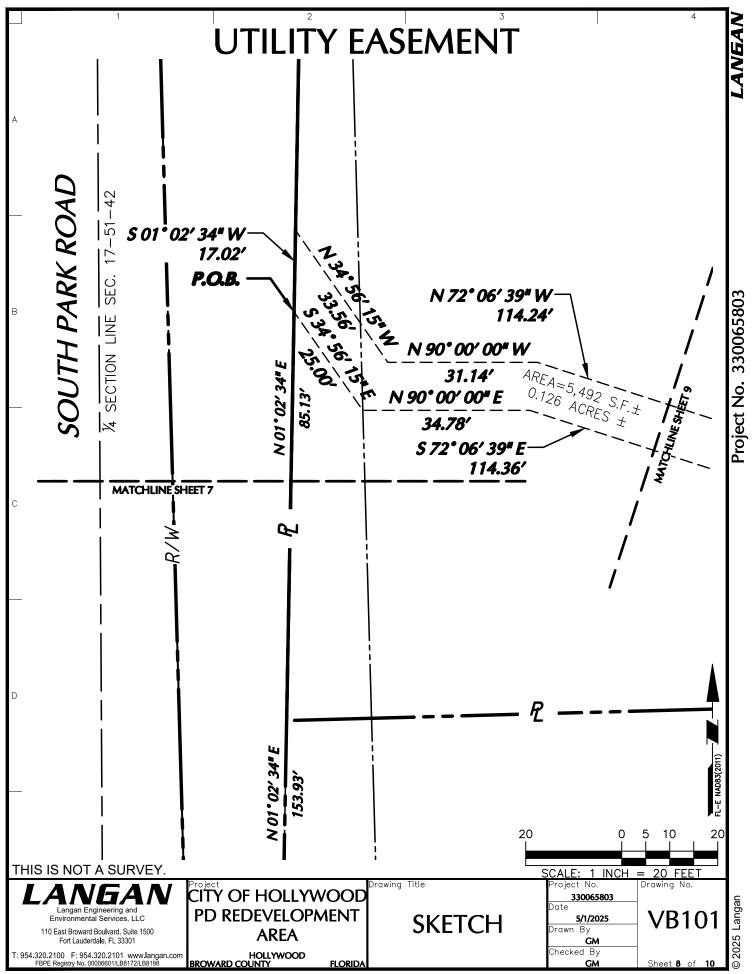

ALL THAT PIECE AND PARCEL OF LAND LYING IN THE SOUTHEAST  $\frac{1}{4}$  OF SECTION 17, TOWNSHIP 51 SOUTH, RANGE 42 EAST, BROWARD COUNTY, FLORIDA, AND FURTHER DESCRIBED AS FOLLOWS:

### LEGAL DESCRIPTION

A

|      | FBPE Registry No. 00006601/LB8172/LB819 BROWARD COUNTY FLORIDA GM Sheet 3 of 10   Date: 5/1/2025 Time: 07:21 User: gmcdaniel Style Table: Langan.stb Layout: 03 DESCRIPTION Document Code: 330065803-0301-VB101-0101                                                                                                                                                                                                                                                                                                                                                                                                                                                                                                                                                                                                                                                    |  |  |  |  |  |  |
|------|-------------------------------------------------------------------------------------------------------------------------------------------------------------------------------------------------------------------------------------------------------------------------------------------------------------------------------------------------------------------------------------------------------------------------------------------------------------------------------------------------------------------------------------------------------------------------------------------------------------------------------------------------------------------------------------------------------------------------------------------------------------------------------------------------------------------------------------------------------------------------|--|--|--|--|--|--|
| : 95 | Langan Engineering and<br>Environmental Services, LLC<br>110 East Broward Boulvard, Suite 1500<br>Fort Lauderdale, FL 33301<br>4.320.2100 F: 954.320.2101 www.langan.com                                                                                                                                                                                                                                                                                                                                                                                                                                                                                                                                                                                                                                                                                                |  |  |  |  |  |  |
|      | IS IS NOT A SURVEY.   LANEAN Project OF HOLLYWOOD Drawing Title Project No. Drawing No.   330065803 330065803 330065803 Drawing No. |  |  |  |  |  |  |
|      | THENCE NORTH 88°35'11" EAST A DISTANCE OF 295.59 FEET TO A POINT OF CURVATURE;                                                                                                                                                                                                                                                                                                                                                                                                                                                                                                                                                                                                                                                                                                                                                                                          |  |  |  |  |  |  |
| _    | THENCE SOUTH 72°06'39" EAST A DISTANCE OF 114.36 FEET TO A POINT;                                                                                                                                                                                                                                                                                                                                                                                                                                                                                                                                                                                                                                                                                                                                                                                                       |  |  |  |  |  |  |
|      | THENCE NORTH 90°00'00" EAST A DISTANCE OF 34.78 FEET TO A POINT;                                                                                                                                                                                                                                                                                                                                                                                                                                                                                                                                                                                                                                                                                                                                                                                                        |  |  |  |  |  |  |
|      | THENCE DEPARTING THE WESTERLY LINE OF SAID PARCEL, SOUTH 34°56'15" EAST A DISTANCE OF 25.00 FEET TO A POINT;                                                                                                                                                                                                                                                                                                                                                                                                                                                                                                                                                                                                                                                                                                                                                            |  |  |  |  |  |  |
| )    | THENCE ALONG THE WESTERLY LINE OF SAID PARCEL, CONTINUING NORTH 01°02'34" EAST A DISTANCE OF 85.13 FEET TO THE POINT OF BEGINNING;                                                                                                                                                                                                                                                                                                                                                                                                                                                                                                                                                                                                                                                                                                                                      |  |  |  |  |  |  |
|      | THENCE NORTH 01°02'34" EAST A DISTANCE OF 153.93 FEET TO THE SOUTHWEST CORNER OF A PARCEL IDENTIFIED AS PARCEL ID 514217050020 BY THE BROWARD COUNTY PROPERTY APPRAISER, SAID PARCEL ALSO KNOWN AS THE CITY OF HOLLYWOOD POLICE HEADQUARTERS;                                                                                                                                                                                                                                                                                                                                                                                                                                                                                                                                                                                                                           |  |  |  |  |  |  |
|      | THENCE NORTH 01°03'37" EAST A DISTANCE OF 64.57 FEET TO A POINT;                                                                                                                                                                                                                                                                                                                                                                                                                                                                                                                                                                                                                                                                                                                                                                                                        |  |  |  |  |  |  |
|      | THENCE NORTH 00°56'26" WEST A DISTANCE OF 500.01 FEET TO A POINT;                                                                                                                                                                                                                                                                                                                                                                                                                                                                                                                                                                                                                                                                                                                                                                                                       |  |  |  |  |  |  |
| )    | THENCE NORTH 01°37'41" WEST A DISTANCE OF 256.89 FEET TO A POINT;                                                                                                                                                                                                                                                                                                                                                                                                                                                                                                                                                                                                                                                                                                                                                                                                       |  |  |  |  |  |  |
|      | THENCE ALONG A NON-TANGENT CURVE TO THE LEFT BEING CONCAVE NORTHWESTERLY, HAVING A RADIUS OF 776.00 FEET, THROUGH A CENTRAL ANGLE OF 27°06'22" FOR AN ARC LENGTH OF 367.12 FEET, SAID CURVE BEING SUBTENDED BY A CHORD WHICH BEARS NORTH 11°55'30" EAST FOR A DISTANCE OF 363.70 FEET TO A POINT;                                                                                                                                                                                                                                                                                                                                                                                                                                                                                                                                                                       |  |  |  |  |  |  |
| _    | THENCE DEPARTING THE NORTH LINE OF SAID VACATED RIGHT OF WAY, ALONG A LINE THAT IS<br>PARALLEL TO AND OFFSET 120.00 FEET FROM THE WESTERLY RIGHT OF WAY OF SOUTH PARK ROAD,<br>AS IT EXISTS, THE FOLLOWING SIX (6) COURSES:                                                                                                                                                                                                                                                                                                                                                                                                                                                                                                                                                                                                                                             |  |  |  |  |  |  |
| ł    | THENCE ALONG THE NORTH LINE OF SAID VACATED RIGHT OF WAY, NORTH 89°56'17" WEST A<br>DISTANCE OF 33.04 FEET TO A POINT ON A LINE THAT IS OFFSET PERPENDICULAR TO THE WESTERLY<br>RIGHT OF WAY OF SOUTH PARK ROAD, AS IT EXISTS, BY 120.00 FEET, SAID POINT ALSO BEING A<br>POINT OF CURVATURE;                                                                                                                                                                                                                                                                                                                                                                                                                                                                                                                                                                           |  |  |  |  |  |  |
|      | THENCE ALONG THE WEST LINE OF SAID SOUTHEAST $\frac{1}{4}$ OF SECTION 17, NORTH 00°20'35" WEST A DISTANCE OF 266.20 FEET TO A POINT ON THE NORTH LINE OF THE VACATED PORTION OF SOUTH PARK ROAD, AS DESCRIBED IN OFFICIAL RECORDS BOOK 23054, PAGE 575, OF THE PUBLIC RECORDS OF BROWARD COUNTY, FLORIDA;                                                                                                                                                                                                                                                                                                                                                                                                                                                                                                                                                               |  |  |  |  |  |  |
|      | COMMENCING AT THE SOUTHWEST CORNER OF THE SOUTHEAST $\frac{1}{4}$ OF SECTION 17, TOWNSHIP 51 SOUTH, RANGE 42 EAST, BROWARD COUNTY, FLORIDA;                                                                                                                                                                                                                                                                                                                                                                                                                                                                                                                                                                                                                                                                                                                             |  |  |  |  |  |  |

THENCE NORTH 90°00'00" WEST A DISTANCE OF 31.14 FEET TO A POINT;

THENCE NORTH 34°56'15" WEST A DISTANCE OF 33.56 FEET TO A POINT ON THE WESTERLY LINE OF SAID PARCEL;

THENCE ALONG THE WESTERLY LINE OF SAID PARCEL, SOUTH 01°02'34" WEST A DISTANCE OF 17.02 FEET TO THE POINT OF BEGINNING.

SAID PARCEL ENCOMPASSING AN AREA OF 5,492 SQUARE FEET OR 0.126 ACRES, MORE OR LESS.

| THIS IS NOT A SURVEY.                                                                                                |                                                  |                                                            |                             |        |
|----------------------------------------------------------------------------------------------------------------------|--------------------------------------------------|------------------------------------------------------------|-----------------------------|--------|
| LANGAN<br>Langan Engineering and<br>Environmental Services, LLC                                                      | Project<br>CITY OF HOLLYWOOD<br>PD REDEVELOPMENT | Project No.<br><u>330065803</u><br>Date<br><u>5/1/2025</u> | Drawing No.                 | andan  |
| 110 East Broward Boulvard, Suite 1500<br>Fort Lauderdale, FL 33301<br>T: 954.320.2100 F: 954.320.2101 www.langan.com |                                                  | Drawn By<br><b>GM</b><br>Checked By                        |                             | 2025 L |
|                                                                                                                      | BROWARD COUNTY FLORIDA                           | СМ                                                         | Sheet <b>4</b> of <b>10</b> | 0      |