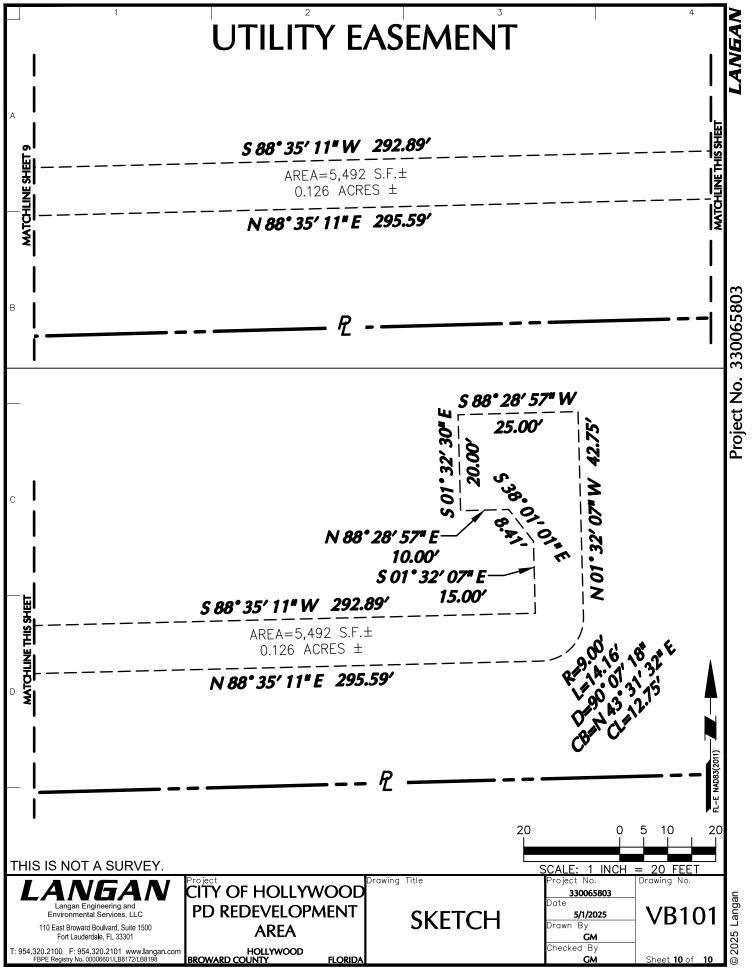

### LEGAL DESCRIPTION (CONTINUED)

R

THENCE ALONG A CURVE TO THE LEFT, HAVING A RADIUS OF 9.00 FEET THROUGH A CENTRAL ANGLE OF 90°07'18" FOR AN ARC LENGTH OF 14.16 FEET, SAID CURVE BEING SUBTENDED BY A CHORD WHICH BEARS NORTH 43°31'32" EAST A DISTANCE OF 12.75 FEET TO A POINT;

THENCE NORTH 01°32'07" WEST A DISTANCE OF 42.75 FEET TO A POINT;

THENCE SOUTH 88°28'57" WEST A DISTANCE OF 25.00 FEET TO A POINT;

THENCE SOUTH 01°32'30" EAST A DISTANCE OF 20.00 FEET TO A POINT;

THENCE NORTH 88°28'57" EAST A DISTANCE OF 10.00 FEET TO A POINT;

THENCE SOUTH 38°01'01" EAST A DISTANCE OF 8.41 FEET TO A POINT;

THENCE SOUTH 01°32'07" EAST A DISTANCE OF 15.00 FEET TO A POINT;

THENCE SOUTH 88°35'11" WEST A DISTANCE OF 292.89 FEET TO A POINT;

THENCE NORTH 72°06'39" WEST A DISTANCE OF 114.24 FEET TO A POINT;

SAID PARCEL ENCOMPASSING AN AREA OF 5,492 SQUARE FEET OR 0.126 ACRES, MORE OR LESS.

| THIS IS NOT A SURVEY.                                                                                                |                                                  |                                                            |                             |        |
|----------------------------------------------------------------------------------------------------------------------|--------------------------------------------------|------------------------------------------------------------|-----------------------------|--------|
| LANGAN<br>Langan Engineering and<br>Environmental Services, LLC                                                      | Project<br>CITY OF HOLLYWOOD<br>PD REDEVELOPMENT | Project No.<br><u>330065803</u><br>Date<br><u>5/1/2025</u> | Drawing No.                 | andan  |
| 110 East Broward Boulvard, Suite 1500<br>Fort Lauderdale, FL 33301<br>T: 954.320.2100 F: 954.320.2101 www.langan.com |                                                  | Drawn By<br><b>GM</b><br>Checked By                        |                             | 2025 L |
|                                                                                                                      | BROWARD COUNTY FLORIDA                           | СМ                                                         | Sheet <b>4</b> of <b>10</b> | 0      |