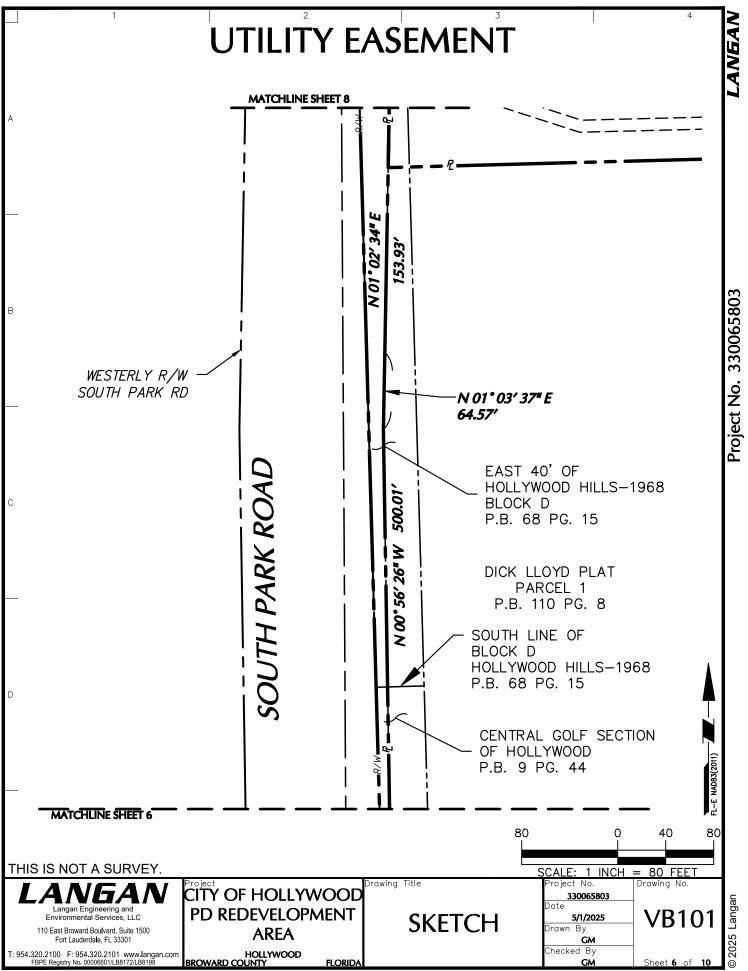

ALL THAT PIECE AND PARCEL OF LAND LYING IN THE SOUTHEAST  $\frac{1}{4}$  OF SECTION 17, TOWNSHIP 51 SOUTH, RANGE 42 EAST, BROWARD COUNTY, FLORIDA, AND FURTHER DESCRIBED AS FOLLOWS:

### LEGAL DESCRIPTION

A

|      | FBPE Registry No. 00006601/LB8172/LB819 BROWARD COUNTY FLORIDA GM Sheet 3 of 10   Date: 5/1/2025 Time: 07:21 User: gmcdaniel Style Table: Langan.stb Layout: 03 DESCRIPTION Document Code: 330065803-0301-VB101-0101                                                                                                                                                                                                                                                                                                                                                                                                                                                                                                                                                                                                                                                    |  |  |  |  |  |  |
|------|-------------------------------------------------------------------------------------------------------------------------------------------------------------------------------------------------------------------------------------------------------------------------------------------------------------------------------------------------------------------------------------------------------------------------------------------------------------------------------------------------------------------------------------------------------------------------------------------------------------------------------------------------------------------------------------------------------------------------------------------------------------------------------------------------------------------------------------------------------------------------|--|--|--|--|--|--|
| : 95 | Langan Engineering and<br>Environmental Services, LLC<br>110 East Broward Boulvard, Suite 1500<br>Fort Lauderdale, FL 33301<br>4.320.2100 F: 954.320.2101 www.langan.com                                                                                                                                                                                                                                                                                                                                                                                                                                                                                                                                                                                                                                                                                                |  |  |  |  |  |  |
|      | IS IS NOT A SURVEY.   LANEAN Project OF HOLLYWOOD Drawing Title Project No. Drawing No.   330065803 330065803 330065803 Drawing No. |  |  |  |  |  |  |
|      | THENCE NORTH 88°35'11" EAST A DISTANCE OF 295.59 FEET TO A POINT OF CURVATURE;                                                                                                                                                                                                                                                                                                                                                                                                                                                                                                                                                                                                                                                                                                                                                                                          |  |  |  |  |  |  |
| _    | THENCE SOUTH 72°06'39" EAST A DISTANCE OF 114.36 FEET TO A POINT;                                                                                                                                                                                                                                                                                                                                                                                                                                                                                                                                                                                                                                                                                                                                                                                                       |  |  |  |  |  |  |
|      | THENCE NORTH 90°00'00" EAST A DISTANCE OF 34.78 FEET TO A POINT;                                                                                                                                                                                                                                                                                                                                                                                                                                                                                                                                                                                                                                                                                                                                                                                                        |  |  |  |  |  |  |
|      | THENCE DEPARTING THE WESTERLY LINE OF SAID PARCEL, SOUTH 34°56'15" EAST A DISTANCE OF 25.00 FEET TO A POINT;                                                                                                                                                                                                                                                                                                                                                                                                                                                                                                                                                                                                                                                                                                                                                            |  |  |  |  |  |  |
| )    | THENCE ALONG THE WESTERLY LINE OF SAID PARCEL, CONTINUING NORTH 01°02'34" EAST A DISTANCE OF 85.13 FEET TO THE POINT OF BEGINNING;                                                                                                                                                                                                                                                                                                                                                                                                                                                                                                                                                                                                                                                                                                                                      |  |  |  |  |  |  |
|      | THENCE NORTH 01°02'34" EAST A DISTANCE OF 153.93 FEET TO THE SOUTHWEST CORNER OF A PARCEL IDENTIFIED AS PARCEL ID 514217050020 BY THE BROWARD COUNTY PROPERTY APPRAISER, SAID PARCEL ALSO KNOWN AS THE CITY OF HOLLYWOOD POLICE HEADQUARTERS;                                                                                                                                                                                                                                                                                                                                                                                                                                                                                                                                                                                                                           |  |  |  |  |  |  |
|      | THENCE NORTH 01°03'37" EAST A DISTANCE OF 64.57 FEET TO A POINT;                                                                                                                                                                                                                                                                                                                                                                                                                                                                                                                                                                                                                                                                                                                                                                                                        |  |  |  |  |  |  |
|      | THENCE NORTH 00°56'26" WEST A DISTANCE OF 500.01 FEET TO A POINT;                                                                                                                                                                                                                                                                                                                                                                                                                                                                                                                                                                                                                                                                                                                                                                                                       |  |  |  |  |  |  |
| )    | THENCE NORTH 01°37'41" WEST A DISTANCE OF 256.89 FEET TO A POINT;                                                                                                                                                                                                                                                                                                                                                                                                                                                                                                                                                                                                                                                                                                                                                                                                       |  |  |  |  |  |  |
|      | THENCE ALONG A NON-TANGENT CURVE TO THE LEFT BEING CONCAVE NORTHWESTERLY, HAVING A RADIUS OF 776.00 FEET, THROUGH A CENTRAL ANGLE OF 27°06'22" FOR AN ARC LENGTH OF 367.12 FEET, SAID CURVE BEING SUBTENDED BY A CHORD WHICH BEARS NORTH 11°55'30" EAST FOR A DISTANCE OF 363.70 FEET TO A POINT;                                                                                                                                                                                                                                                                                                                                                                                                                                                                                                                                                                       |  |  |  |  |  |  |
| _    | THENCE DEPARTING THE NORTH LINE OF SAID VACATED RIGHT OF WAY, ALONG A LINE THAT IS<br>PARALLEL TO AND OFFSET 120.00 FEET FROM THE WESTERLY RIGHT OF WAY OF SOUTH PARK ROAD,<br>AS IT EXISTS, THE FOLLOWING SIX (6) COURSES:                                                                                                                                                                                                                                                                                                                                                                                                                                                                                                                                                                                                                                             |  |  |  |  |  |  |
| ł    | THENCE ALONG THE NORTH LINE OF SAID VACATED RIGHT OF WAY, NORTH 89°56'17" WEST A<br>DISTANCE OF 33.04 FEET TO A POINT ON A LINE THAT IS OFFSET PERPENDICULAR TO THE WESTERLY<br>RIGHT OF WAY OF SOUTH PARK ROAD, AS IT EXISTS, BY 120.00 FEET, SAID POINT ALSO BEING A<br>POINT OF CURVATURE;                                                                                                                                                                                                                                                                                                                                                                                                                                                                                                                                                                           |  |  |  |  |  |  |
|      | THENCE ALONG THE WEST LINE OF SAID SOUTHEAST $\frac{1}{4}$ OF SECTION 17, NORTH 00°20'35" WEST A DISTANCE OF 266.20 FEET TO A POINT ON THE NORTH LINE OF THE VACATED PORTION OF SOUTH PARK ROAD, AS DESCRIBED IN OFFICIAL RECORDS BOOK 23054, PAGE 575, OF THE PUBLIC RECORDS OF BROWARD COUNTY, FLORIDA;                                                                                                                                                                                                                                                                                                                                                                                                                                                                                                                                                               |  |  |  |  |  |  |
|      | COMMENCING AT THE SOUTHWEST CORNER OF THE SOUTHEAST $\frac{1}{4}$ OF SECTION 17, TOWNSHIP 51 SOUTH, RANGE 42 EAST, BROWARD COUNTY, FLORIDA;                                                                                                                                                                                                                                                                                                                                                                                                                                                                                                                                                                                                                                                                                                                             |  |  |  |  |  |  |

### LEGAL DESCRIPTION (CONTINUED)

R

THENCE ALONG A CURVE TO THE LEFT, HAVING A RADIUS OF 9.00 FEET THROUGH A CENTRAL ANGLE OF 90°07'18" FOR AN ARC LENGTH OF 14.16 FEET, SAID CURVE BEING SUBTENDED BY A CHORD WHICH BEARS NORTH 43°31'32" EAST A DISTANCE OF 12.75 FEET TO A POINT;

THENCE NORTH 01°32'07" WEST A DISTANCE OF 42.75 FEET TO A POINT;

THENCE SOUTH 88°28'57" WEST A DISTANCE OF 25.00 FEET TO A POINT;

THENCE SOUTH 01°32'30" EAST A DISTANCE OF 20.00 FEET TO A POINT;

THENCE NORTH 88°28'57" EAST A DISTANCE OF 10.00 FEET TO A POINT;

THENCE SOUTH 38°01'01" EAST A DISTANCE OF 8.41 FEET TO A POINT;

THENCE SOUTH 01°32'07" EAST A DISTANCE OF 15.00 FEET TO A POINT;

THENCE SOUTH 88°35'11" WEST A DISTANCE OF 292.89 FEET TO A POINT;

THENCE NORTH 72°06'39" WEST A DISTANCE OF 114.24 FEET TO A POINT;

THENCE NORTH 90°00'00" WEST A DISTANCE OF 31.14 FEET TO A POINT;

THENCE NORTH 34°56'15" WEST A DISTANCE OF 33.56 FEET TO A POINT ON THE WESTERLY LINE OF SAID PARCEL;

THENCE ALONG THE WESTERLY LINE OF SAID PARCEL, SOUTH 01°02'34" WEST A DISTANCE OF 17.02 FEET TO THE POINT OF BEGINNING.

SAID PARCEL ENCOMPASSING AN AREA OF 5,492 SQUARE FEET OR 0.126 ACRES, MORE OR LESS.

| THIS IS NOT A SURVEY.                                                                                                |                                                  |                                                            |                             |        |
|----------------------------------------------------------------------------------------------------------------------|--------------------------------------------------|------------------------------------------------------------|-----------------------------|--------|
| LANGAN<br>Langan Engineering and<br>Environmental Services, LLC                                                      | Project<br>CITY OF HOLLYWOOD<br>PD REDEVELOPMENT | Project No.<br><u>330065803</u><br>Date<br><u>5/1/2025</u> | Drawing No.                 | andan  |
| 110 East Broward Boulvard, Suite 1500<br>Fort Lauderdale, FL 33301<br>T: 954.320.2100 F: 954.320.2101 www.langan.com |                                                  | Drawn By<br><b>GM</b><br>Checked By                        |                             | 2025 L |
|                                                                                                                      | BROWARD COUNTY FLORIDA                           | СМ                                                         | Sheet <b>4</b> of <b>10</b> | 0      |