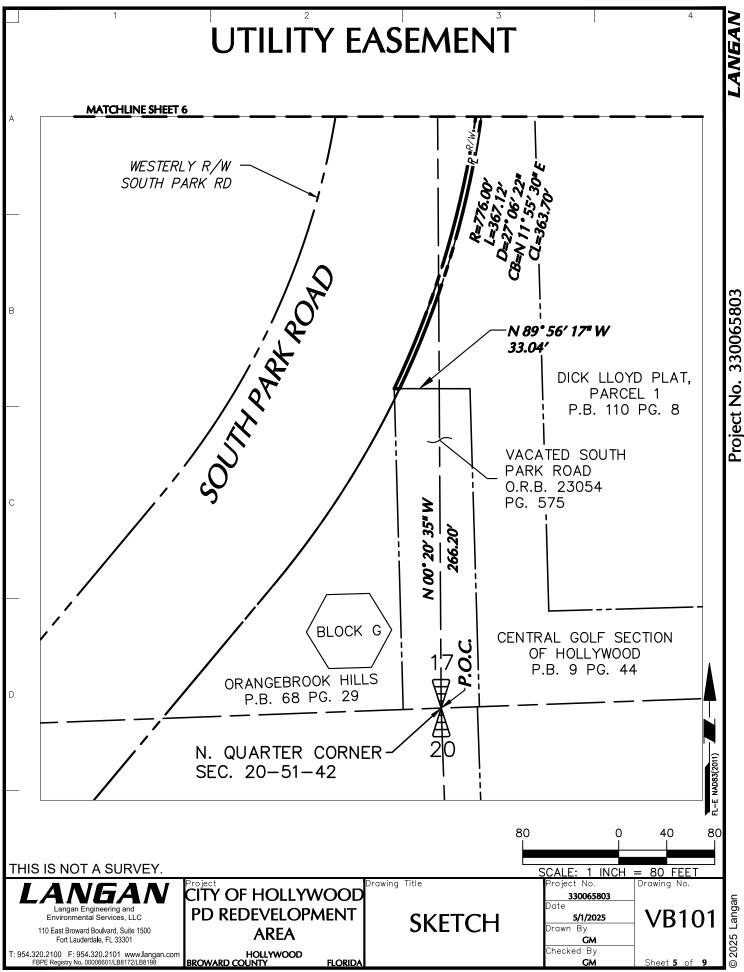

ALL THAT PIECE AND PARCEL OF LAND LYING IN THE SOUTHEAST  $\frac{1}{4}$  OF SECTION 17, TOWNSHIP 51 SOUTH, RANGE 42 EAST, BROWARD COUNTY, FLORIDA, AND FURTHER DESCRIBED AS FOLLOWS:

### LEGAL DESCRIPTION

|    | LANGAN Project OF HOLLYWOOD Drawing Title Project No.<br>Langan Engineering and Dependent IT Drawing Title Drawing No.<br>Dote Dependent Drawing No.<br>Date Depende |  |  |  |  |  |
|----|----------------------------------------------------------------------------------------------------------------------------------------------------------------------------------------------------------------------------------------------------------------------------------------------------------------------------------------------------------------------------------------------------------------------------------------------------------------------------------------------------------------------------------------------------------------------------------------------------------------------------------------------------------------------------------------------------------------------------------------------------------------------------------------------------------------------------------------------------------------------------------------------------------------------------------------------------------------------------------------------------------------------------------------------------------------------------------------------------------------------------------------------------------------------------------------------------------------------------------------------------------------------------------------------------------------------------------------------------------------------------------------------------------------------------------------------------------------------------------------------------------------------------------------------------------------------------------------------------------------------------------------------------------------------------------------------------------------------------------------------------------------------------------------------------------------------------------------------------------------------------------------------------------------------------------------------------------------------------------------------------------------------------------------------------------------------------------------------------------------------------------------------------------------------------------------------------|--|--|--|--|--|
| ГH | IS IS NOT A SURVEY.                                                                                                                                                                                                                                                                                                                                                                                                                                                                                                                                                                                                                                                                                                                                                                                                                                                                                                                                                                                                                                                                                                                                                                                                                                                                                                                                                                                                                                                                                                                                                                                                                                                                                                                                                                                                                                                                                                                                                                                                                                                                                                                                                                                |  |  |  |  |  |
|    | THENCE DEPARTING THE WESTERLY LINE OF SAID PARCEL AND ALONG THE NORTHERLY LINE OF SAID PARCEL, NORTH 88°27'36" EAST A DISTANCE OF 9.83 FEET TO THE POINT OF BEGINNING;                                                                                                                                                                                                                                                                                                                                                                                                                                                                                                                                                                                                                                                                                                                                                                                                                                                                                                                                                                                                                                                                                                                                                                                                                                                                                                                                                                                                                                                                                                                                                                                                                                                                                                                                                                                                                                                                                                                                                                                                                             |  |  |  |  |  |
|    | THENCE NORTH 01°37'41" WEST A DISTANCE OF 43.84 FEET TO THE NORTHWEST CORNER OF SAID PARCEL;                                                                                                                                                                                                                                                                                                                                                                                                                                                                                                                                                                                                                                                                                                                                                                                                                                                                                                                                                                                                                                                                                                                                                                                                                                                                                                                                                                                                                                                                                                                                                                                                                                                                                                                                                                                                                                                                                                                                                                                                                                                                                                       |  |  |  |  |  |
|    | THENCE NORTH 01°02'38" EAST A DISTANCE OF 43.62 FEET TO A POINT;                                                                                                                                                                                                                                                                                                                                                                                                                                                                                                                                                                                                                                                                                                                                                                                                                                                                                                                                                                                                                                                                                                                                                                                                                                                                                                                                                                                                                                                                                                                                                                                                                                                                                                                                                                                                                                                                                                                                                                                                                                                                                                                                   |  |  |  |  |  |
|    | THENCE NORTH 01°02'41" EAST A DISTANCE OF 82.10 FEET TO A POINT;                                                                                                                                                                                                                                                                                                                                                                                                                                                                                                                                                                                                                                                                                                                                                                                                                                                                                                                                                                                                                                                                                                                                                                                                                                                                                                                                                                                                                                                                                                                                                                                                                                                                                                                                                                                                                                                                                                                                                                                                                                                                                                                                   |  |  |  |  |  |
| )  | THENCE ALONG THE WESTERLY LINE OF SAID PARCEL, CONTINUING NORTH 01°02'34" EAST A<br>DISTANCE OF 256.51 FEET TO A POINT;                                                                                                                                                                                                                                                                                                                                                                                                                                                                                                                                                                                                                                                                                                                                                                                                                                                                                                                                                                                                                                                                                                                                                                                                                                                                                                                                                                                                                                                                                                                                                                                                                                                                                                                                                                                                                                                                                                                                                                                                                                                                            |  |  |  |  |  |
| _  | THENCE NORTH 01°02'34" EAST A DISTANCE OF 153.93 FEET TO THE SOUTHWEST CORNER OF A PARCEL IDENTIFIED AS PARCEL ID 514217050020 BY THE BROWARD COUNTY PROPERTY APPRAISER SAID PARCEL ALSO KNOWN AS THE CITY OF HOLLYWOOD POLICE HEADQUARTERS;                                                                                                                                                                                                                                                                                                                                                                                                                                                                                                                                                                                                                                                                                                                                                                                                                                                                                                                                                                                                                                                                                                                                                                                                                                                                                                                                                                                                                                                                                                                                                                                                                                                                                                                                                                                                                                                                                                                                                       |  |  |  |  |  |
|    | THENCE NORTH 01°03'37" EAST A DISTANCE OF 64.57 FEET TO A POINT;                                                                                                                                                                                                                                                                                                                                                                                                                                                                                                                                                                                                                                                                                                                                                                                                                                                                                                                                                                                                                                                                                                                                                                                                                                                                                                                                                                                                                                                                                                                                                                                                                                                                                                                                                                                                                                                                                                                                                                                                                                                                                                                                   |  |  |  |  |  |
|    | THENCE NORTH 00°56'26" WEST A DISTANCE OF 500.01 FEET TO A POINT;                                                                                                                                                                                                                                                                                                                                                                                                                                                                                                                                                                                                                                                                                                                                                                                                                                                                                                                                                                                                                                                                                                                                                                                                                                                                                                                                                                                                                                                                                                                                                                                                                                                                                                                                                                                                                                                                                                                                                                                                                                                                                                                                  |  |  |  |  |  |
| )  | THENCE NORTH 01°37'41" WEST A DISTANCE OF 256.89 FEET TO A POINT;                                                                                                                                                                                                                                                                                                                                                                                                                                                                                                                                                                                                                                                                                                                                                                                                                                                                                                                                                                                                                                                                                                                                                                                                                                                                                                                                                                                                                                                                                                                                                                                                                                                                                                                                                                                                                                                                                                                                                                                                                                                                                                                                  |  |  |  |  |  |
|    | THENCE ALONG A NON-TANGENT CURVE TO THE LEFT BEING CONCAVE NORTHWESTERLY, HAVING A RADIUS OF 776.00 FEET, THROUGH A CENTRAL ANGLE OF 27°06'22" FOR AN ARC LENGTH OF 367.12 FEET, SAID CURVE BEING SUBTENDED BY A CHORD WHICH BEARS NORTH 11°55'30" EAST FOR A DISTANCE OF 363.70 FEET TO A POINT;                                                                                                                                                                                                                                                                                                                                                                                                                                                                                                                                                                                                                                                                                                                                                                                                                                                                                                                                                                                                                                                                                                                                                                                                                                                                                                                                                                                                                                                                                                                                                                                                                                                                                                                                                                                                                                                                                                  |  |  |  |  |  |
| _  | THENCE DEPARTING THE NORTH LINE OF SAID VACATED RIGHT OF WAY, ALONG A LINE THAT IS<br>PARALLEL TO AND OFFSET 120.00 FEET FROM THE WESTERLY RIGHT OF WAY OF SOUTH PARK ROAD<br>AS IT EXISTS, THE FOLLOWING NINE (9) COURSES:                                                                                                                                                                                                                                                                                                                                                                                                                                                                                                                                                                                                                                                                                                                                                                                                                                                                                                                                                                                                                                                                                                                                                                                                                                                                                                                                                                                                                                                                                                                                                                                                                                                                                                                                                                                                                                                                                                                                                                        |  |  |  |  |  |
| }  | THENCE ALONG THE NORTH LINE OF SAID VACATED RIGHT OF WAY, NORTH 89°56'17" WEST A<br>DISTANCE OF 33.04 FEET TO A POINT ON A LINE THAT IS OFFSET PERPENDICULAR TO THE WESTERL<br>RIGHT OF WAY OF SOUTH PARK ROAD, AS IT EXISTS, BY 120.00 FEET, SAID POINT ALSO BEING A<br>POINT OF CURVATURE;                                                                                                                                                                                                                                                                                                                                                                                                                                                                                                                                                                                                                                                                                                                                                                                                                                                                                                                                                                                                                                                                                                                                                                                                                                                                                                                                                                                                                                                                                                                                                                                                                                                                                                                                                                                                                                                                                                       |  |  |  |  |  |
|    | THENCE ALONG THE WEST LINE OF SAID SOUTHEAST $\frac{1}{4}$ OF SECTION 17, NORTH 00°20'35" WEST A DISTANCE OF 266.20 FEET TO A POINT ON THE NORTH LINE OF THE VACATED PORTION OF SOUTH PARK ROAD, AS DESCRIBED IN OFFICIAL RECORDS BOOK 23054, PAGE 575, OF THE PUBLIC RECORDS OF BROWARD COUNTY, FLORIDA;                                                                                                                                                                                                                                                                                                                                                                                                                                                                                                                                                                                                                                                                                                                                                                                                                                                                                                                                                                                                                                                                                                                                                                                                                                                                                                                                                                                                                                                                                                                                                                                                                                                                                                                                                                                                                                                                                          |  |  |  |  |  |
|    | COMMENCING AT THE SOUTHWEST CORNER OF THE SOUTHEAST $\frac{1}{4}$ OF SECTION 17, TOWNSHIP 51 SOUTH, RANGE 42 EAST, BROWARD COUNTY, FLORIDA;                                                                                                                                                                                                                                                                                                                                                                                                                                                                                                                                                                                                                                                                                                                                                                                                                                                                                                                                                                                                                                                                                                                                                                                                                                                                                                                                                                                                                                                                                                                                                                                                                                                                                                                                                                                                                                                                                                                                                                                                                                                        |  |  |  |  |  |