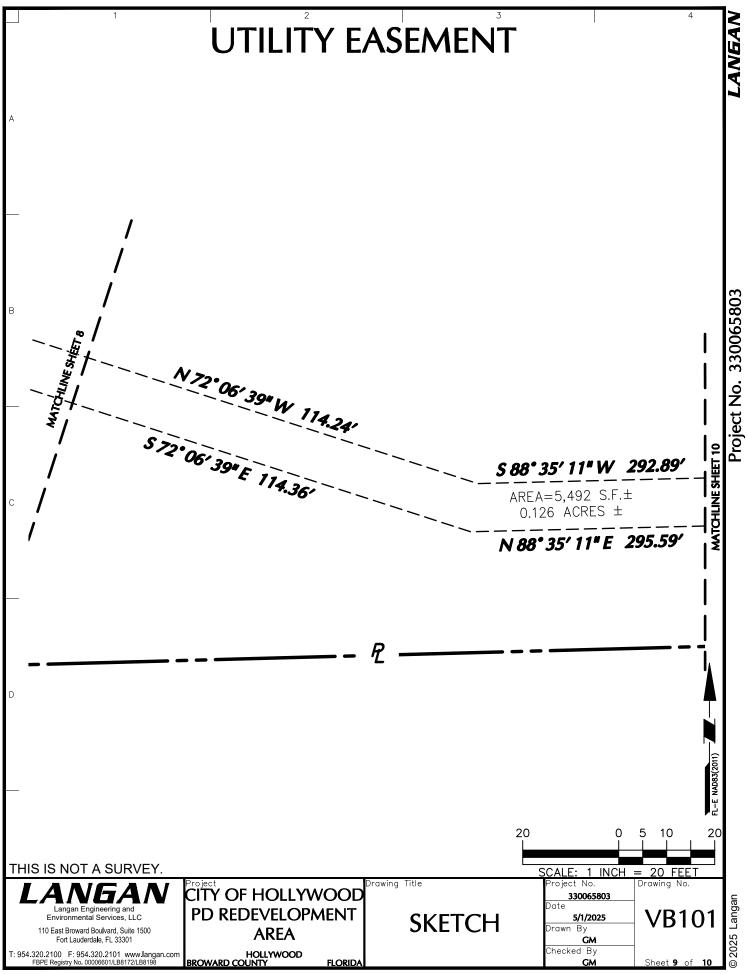

### LEGAL DESCRIPTION

A

|      | FBPE Registry No. 00006601/LB8172/LB819 BROWARD COUNTY FLORIDA GM Sheet 3 of 10   Date: 5/1/2025 Time: 07:21 User: gmcdaniel Style Table: Langan.stb Layout: 03 DESCRIPTION Document Code: 330065803-0301-VB101-0101                                                                                                                                                                                                                                                                                                                                                                                                                                                                                                                                                                                                                                                    |  |  |  |  |  |  |
|------|-------------------------------------------------------------------------------------------------------------------------------------------------------------------------------------------------------------------------------------------------------------------------------------------------------------------------------------------------------------------------------------------------------------------------------------------------------------------------------------------------------------------------------------------------------------------------------------------------------------------------------------------------------------------------------------------------------------------------------------------------------------------------------------------------------------------------------------------------------------------------|--|--|--|--|--|--|
| : 95 | Langan Engineering and<br>Environmental Services, LLC<br>110 East Broward Boulvard, Suite 1500<br>Fort Lauderdale, FL 33301<br>4.320.2100 F: 954.320.2101 www.langan.com                                                                                                                                                                                                                                                                                                                                                                                                                                                                                                                                                                                                                                                                                                |  |  |  |  |  |  |
|      | IS IS NOT A SURVEY.   LANEAN Project OF HOLLYWOOD Drawing Title Project No. Drawing No.   330065803 330065803 330065803 Drawing No. |  |  |  |  |  |  |
|      | THENCE NORTH 88°35'11" EAST A DISTANCE OF 295.59 FEET TO A POINT OF CURVATURE;                                                                                                                                                                                                                                                                                                                                                                                                                                                                                                                                                                                                                                                                                                                                                                                          |  |  |  |  |  |  |
| _    | THENCE SOUTH 72°06'39" EAST A DISTANCE OF 114.36 FEET TO A POINT;                                                                                                                                                                                                                                                                                                                                                                                                                                                                                                                                                                                                                                                                                                                                                                                                       |  |  |  |  |  |  |
|      | THENCE NORTH 90°00'00" EAST A DISTANCE OF 34.78 FEET TO A POINT;                                                                                                                                                                                                                                                                                                                                                                                                                                                                                                                                                                                                                                                                                                                                                                                                        |  |  |  |  |  |  |
|      | THENCE DEPARTING THE WESTERLY LINE OF SAID PARCEL, SOUTH 34°56'15" EAST A DISTANCE OF 25.00 FEET TO A POINT;                                                                                                                                                                                                                                                                                                                                                                                                                                                                                                                                                                                                                                                                                                                                                            |  |  |  |  |  |  |
| )    | THENCE ALONG THE WESTERLY LINE OF SAID PARCEL, CONTINUING NORTH 01°02'34" EAST A DISTANCE OF 85.13 FEET TO THE POINT OF BEGINNING;                                                                                                                                                                                                                                                                                                                                                                                                                                                                                                                                                                                                                                                                                                                                      |  |  |  |  |  |  |
|      | THENCE NORTH 01°02'34" EAST A DISTANCE OF 153.93 FEET TO THE SOUTHWEST CORNER OF A PARCEL IDENTIFIED AS PARCEL ID 514217050020 BY THE BROWARD COUNTY PROPERTY APPRAISER, SAID PARCEL ALSO KNOWN AS THE CITY OF HOLLYWOOD POLICE HEADQUARTERS;                                                                                                                                                                                                                                                                                                                                                                                                                                                                                                                                                                                                                           |  |  |  |  |  |  |
|      | THENCE NORTH 01°03'37" EAST A DISTANCE OF 64.57 FEET TO A POINT;                                                                                                                                                                                                                                                                                                                                                                                                                                                                                                                                                                                                                                                                                                                                                                                                        |  |  |  |  |  |  |
|      | THENCE NORTH 00°56'26" WEST A DISTANCE OF 500.01 FEET TO A POINT;                                                                                                                                                                                                                                                                                                                                                                                                                                                                                                                                                                                                                                                                                                                                                                                                       |  |  |  |  |  |  |
| )    | THENCE NORTH 01°37'41" WEST A DISTANCE OF 256.89 FEET TO A POINT;                                                                                                                                                                                                                                                                                                                                                                                                                                                                                                                                                                                                                                                                                                                                                                                                       |  |  |  |  |  |  |
|      | THENCE ALONG A NON-TANGENT CURVE TO THE LEFT BEING CONCAVE NORTHWESTERLY, HAVING A RADIUS OF 776.00 FEET, THROUGH A CENTRAL ANGLE OF 27°06'22" FOR AN ARC LENGTH OF 367.12 FEET, SAID CURVE BEING SUBTENDED BY A CHORD WHICH BEARS NORTH 11°55'30" EAST FOR A DISTANCE OF 363.70 FEET TO A POINT;                                                                                                                                                                                                                                                                                                                                                                                                                                                                                                                                                                       |  |  |  |  |  |  |
| _    | THENCE DEPARTING THE NORTH LINE OF SAID VACATED RIGHT OF WAY, ALONG A LINE THAT IS<br>PARALLEL TO AND OFFSET 120.00 FEET FROM THE WESTERLY RIGHT OF WAY OF SOUTH PARK ROAD,<br>AS IT EXISTS, THE FOLLOWING SIX (6) COURSES:                                                                                                                                                                                                                                                                                                                                                                                                                                                                                                                                                                                                                                             |  |  |  |  |  |  |
| ł    | THENCE ALONG THE NORTH LINE OF SAID VACATED RIGHT OF WAY, NORTH 89°56'17" WEST A<br>DISTANCE OF 33.04 FEET TO A POINT ON A LINE THAT IS OFFSET PERPENDICULAR TO THE WESTERLY<br>RIGHT OF WAY OF SOUTH PARK ROAD, AS IT EXISTS, BY 120.00 FEET, SAID POINT ALSO BEING A<br>POINT OF CURVATURE;                                                                                                                                                                                                                                                                                                                                                                                                                                                                                                                                                                           |  |  |  |  |  |  |
|      | THENCE ALONG THE WEST LINE OF SAID SOUTHEAST $\frac{1}{4}$ OF SECTION 17, NORTH 00°20'35" WEST A DISTANCE OF 266.20 FEET TO A POINT ON THE NORTH LINE OF THE VACATED PORTION OF SOUTH PARK ROAD, AS DESCRIBED IN OFFICIAL RECORDS BOOK 23054, PAGE 575, OF THE PUBLIC RECORDS OF BROWARD COUNTY, FLORIDA;                                                                                                                                                                                                                                                                                                                                                                                                                                                                                                                                                               |  |  |  |  |  |  |
|      | COMMENCING AT THE SOUTHWEST CORNER OF THE SOUTHEAST $\frac{1}{4}$ OF SECTION 17, TOWNSHIP 51 SOUTH, RANGE 42 EAST, BROWARD COUNTY, FLORIDA;                                                                                                                                                                                                                                                                                                                                                                                                                                                                                                                                                                                                                                                                                                                             |  |  |  |  |  |  |

THENCE SOUTH 38°01'01" EAST A DISTANCE OF 8.41 FEET TO A POINT;

THENCE SOUTH 01°32'07" EAST A DISTANCE OF 15.00 FEET TO A POINT;

THENCE SOUTH 88°35'11" WEST A DISTANCE OF 292.89 FEET TO A POINT;

THENCE NORTH 72°06'39" WEST A DISTANCE OF 114.24 FEET TO A POINT;

THENCE NORTH 90°00'00" WEST A DISTANCE OF 31.14 FEET TO A POINT;

THENCE NORTH 34°56'15" WEST A DISTANCE OF 33.56 FEET TO A POINT ON THE WESTERLY LINE OF SAID PARCEL;

THENCE ALONG THE WESTERLY LINE OF SAID PARCEL, SOUTH 01°02'34" WEST A DISTANCE OF 17.02 FEET TO THE POINT OF BEGINNING.