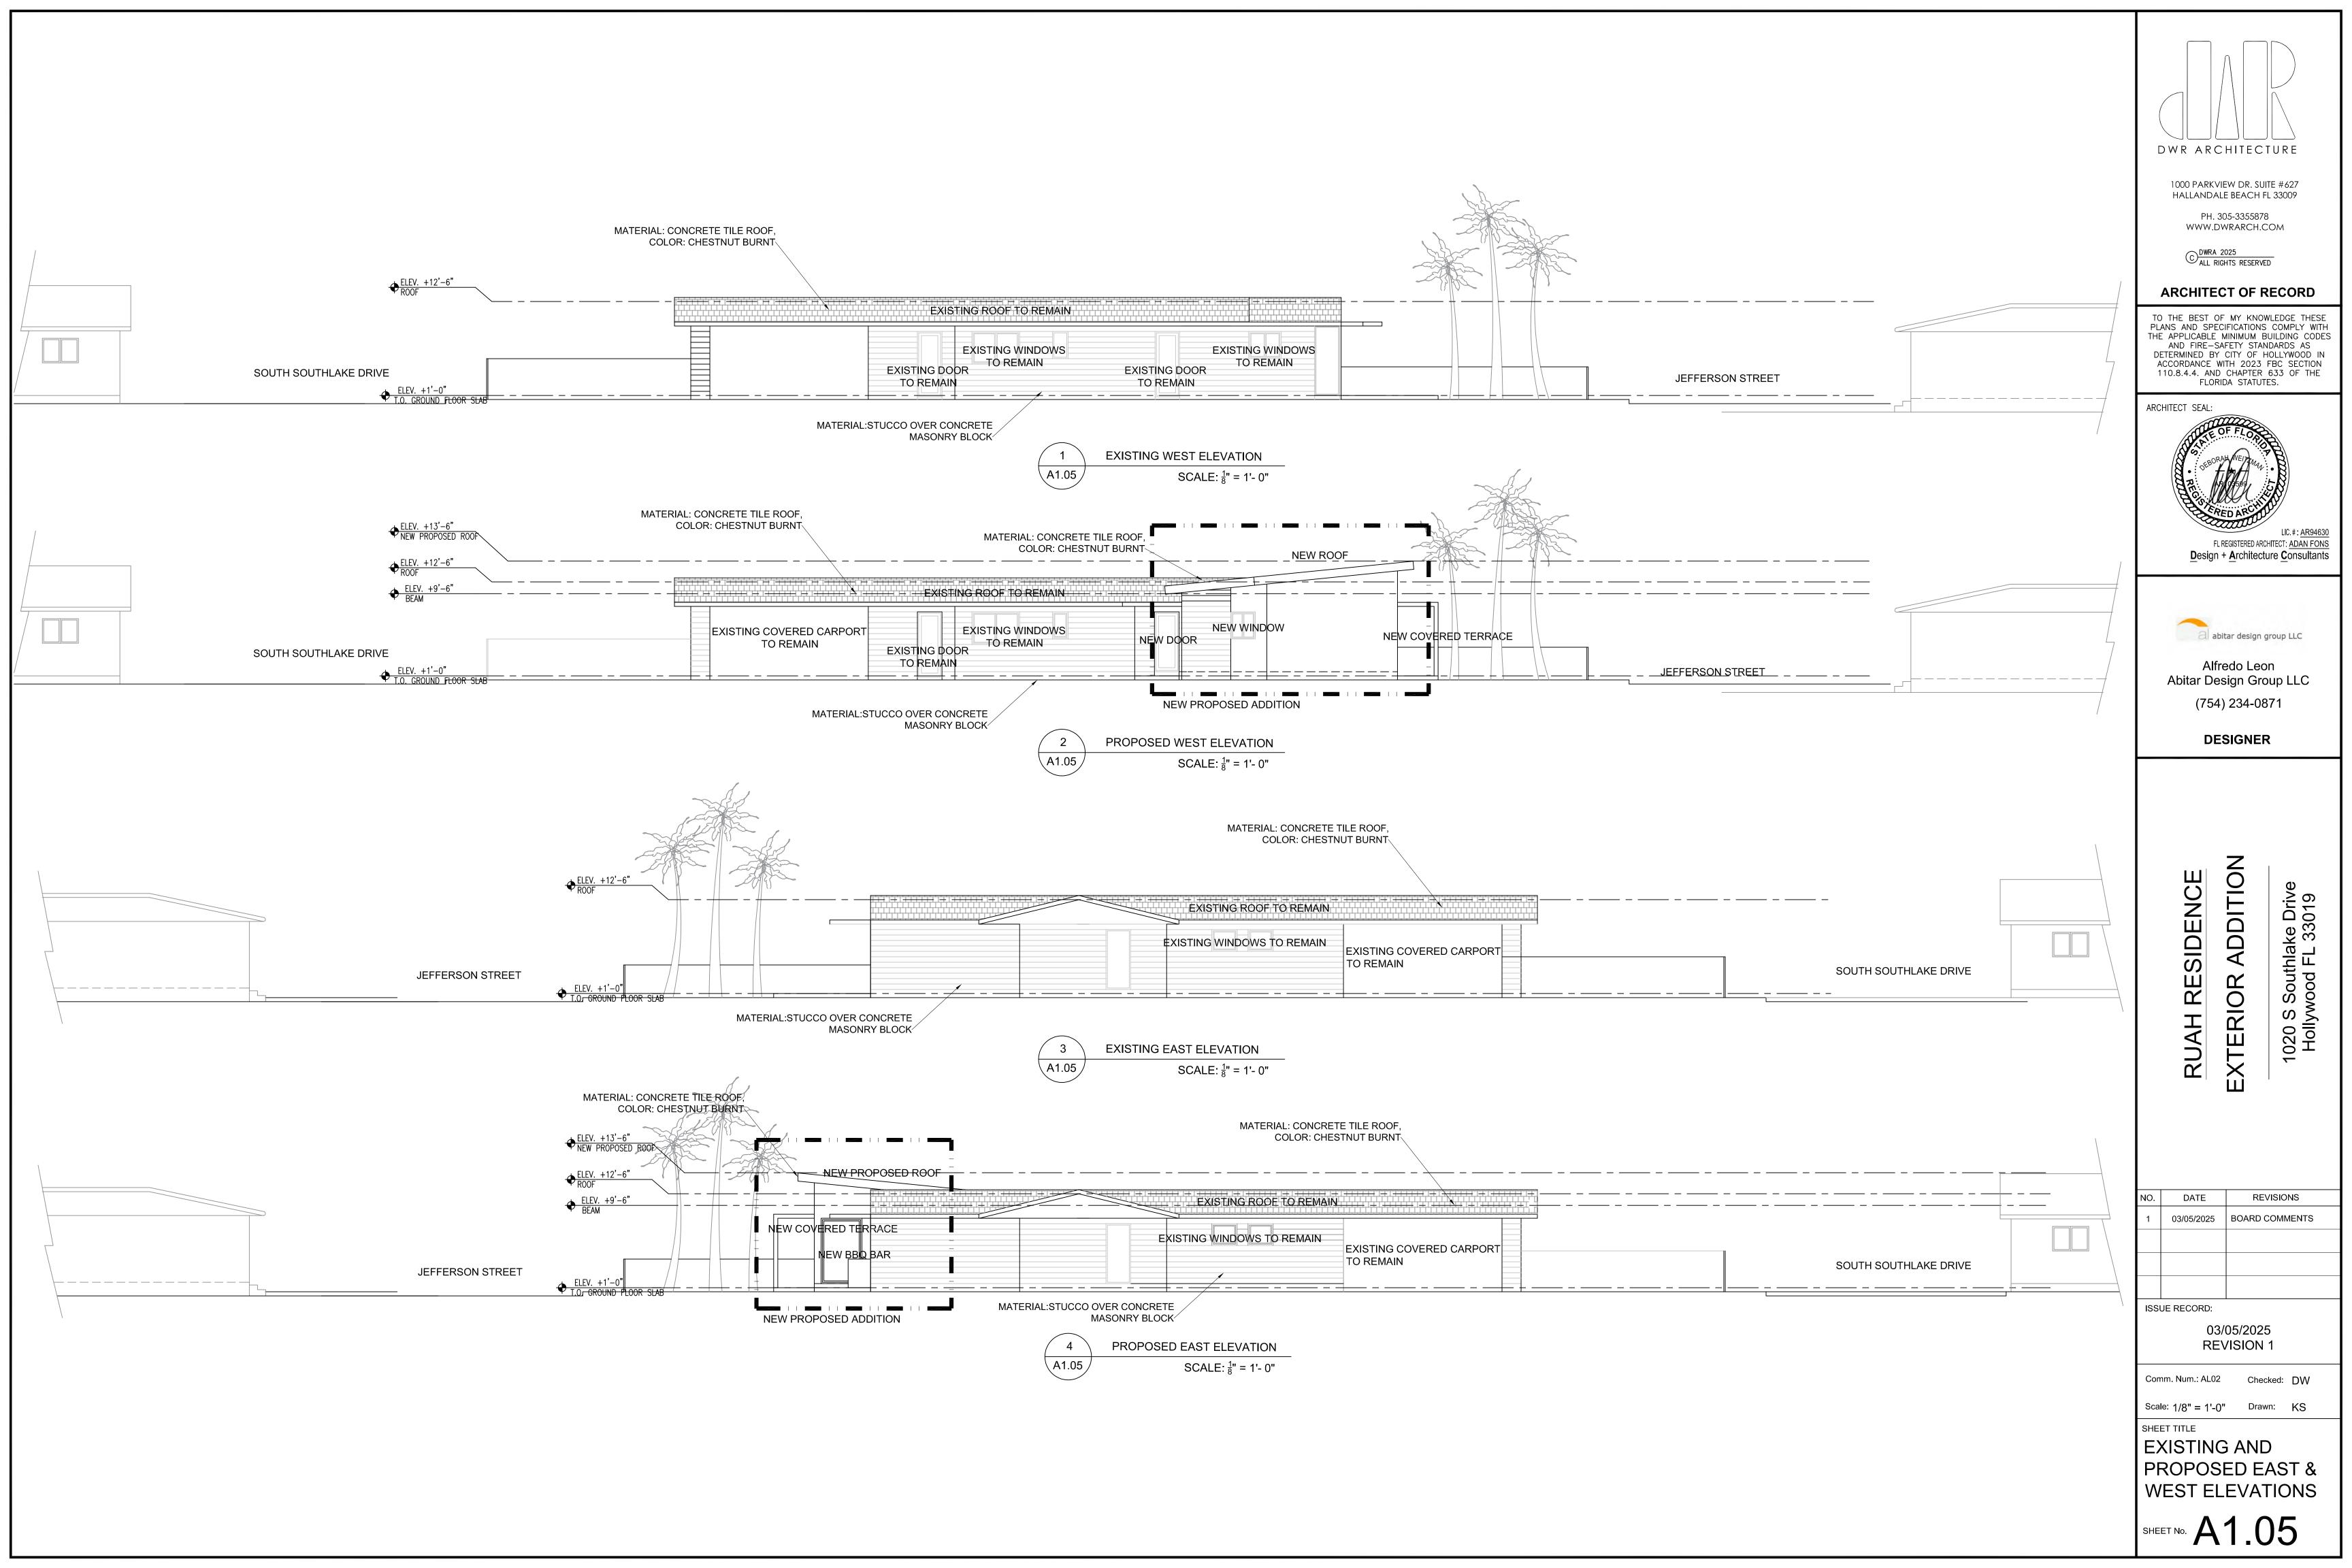

#### **Criterion 2: Design**

The existing house was built in 1956 and is historically and architecturally significant due to its designer, architect Charles Reed. A graduate from the University of Miami, Reed studied under Igor Polevitzy, another architect widely recognized for creating modern residential architecture in South Florida, with an emphasis on the indoor-outdoor lifestyle now typically identified with the mid-century style. Establishing himself in Hollywood, Reed created a significant body of work in the area, including this existing residence, originally known as the 'Simon House', located at 1020 S. Southlake Drive. The house is placed on a diagonal instead of the typical perpendicular shape to the street found in the surrounding neighborhood to take advantage of the daylight and natural ventilation. Due to its distinct original orientation, the house does not comply with today's setback code requirements. For this reason, we are seeking a variance approval for the new addition in the rear. The proposed addition of 518 square feet is to include a new corridor connecting the addition with the old house, a full bathroom, and bedroom. The design will continue in materiality and style of the 1956 home. The roof will be sloped to modernize the space while keeping up with the mid-century style. The concept is to make the addition flow seamlessly with the existing residence so that it is not noticeably different from the main S Southlake Drive. The height will grow I foot larger so as to have a modern high ceiling from the inside, while keeping the building all the same horizontal plane. From the back street, lefferson, the new structure will not be as visible, all staying within the same scale and proportions of the existing house.

#### **Criterion 4: Materials**

The proposed new addition materials are to continue and compliment the original materials of the house. The glass blocks found throughout the facade will be used in the same application in the new corridor to seamlessly blend the old with the new. Concrete masonry blocks will be used for the structure visible to the street, in the same sizing as the original house so that the addition is not noted. The entire exterior of the house will be freshly painted in Sherwin Williams 'Snowbound 7004' to give the house an updated look. The new inclined roof will be the same concrete roof tile in color chestnut burnt, previously approved to be installed in a separate permit.