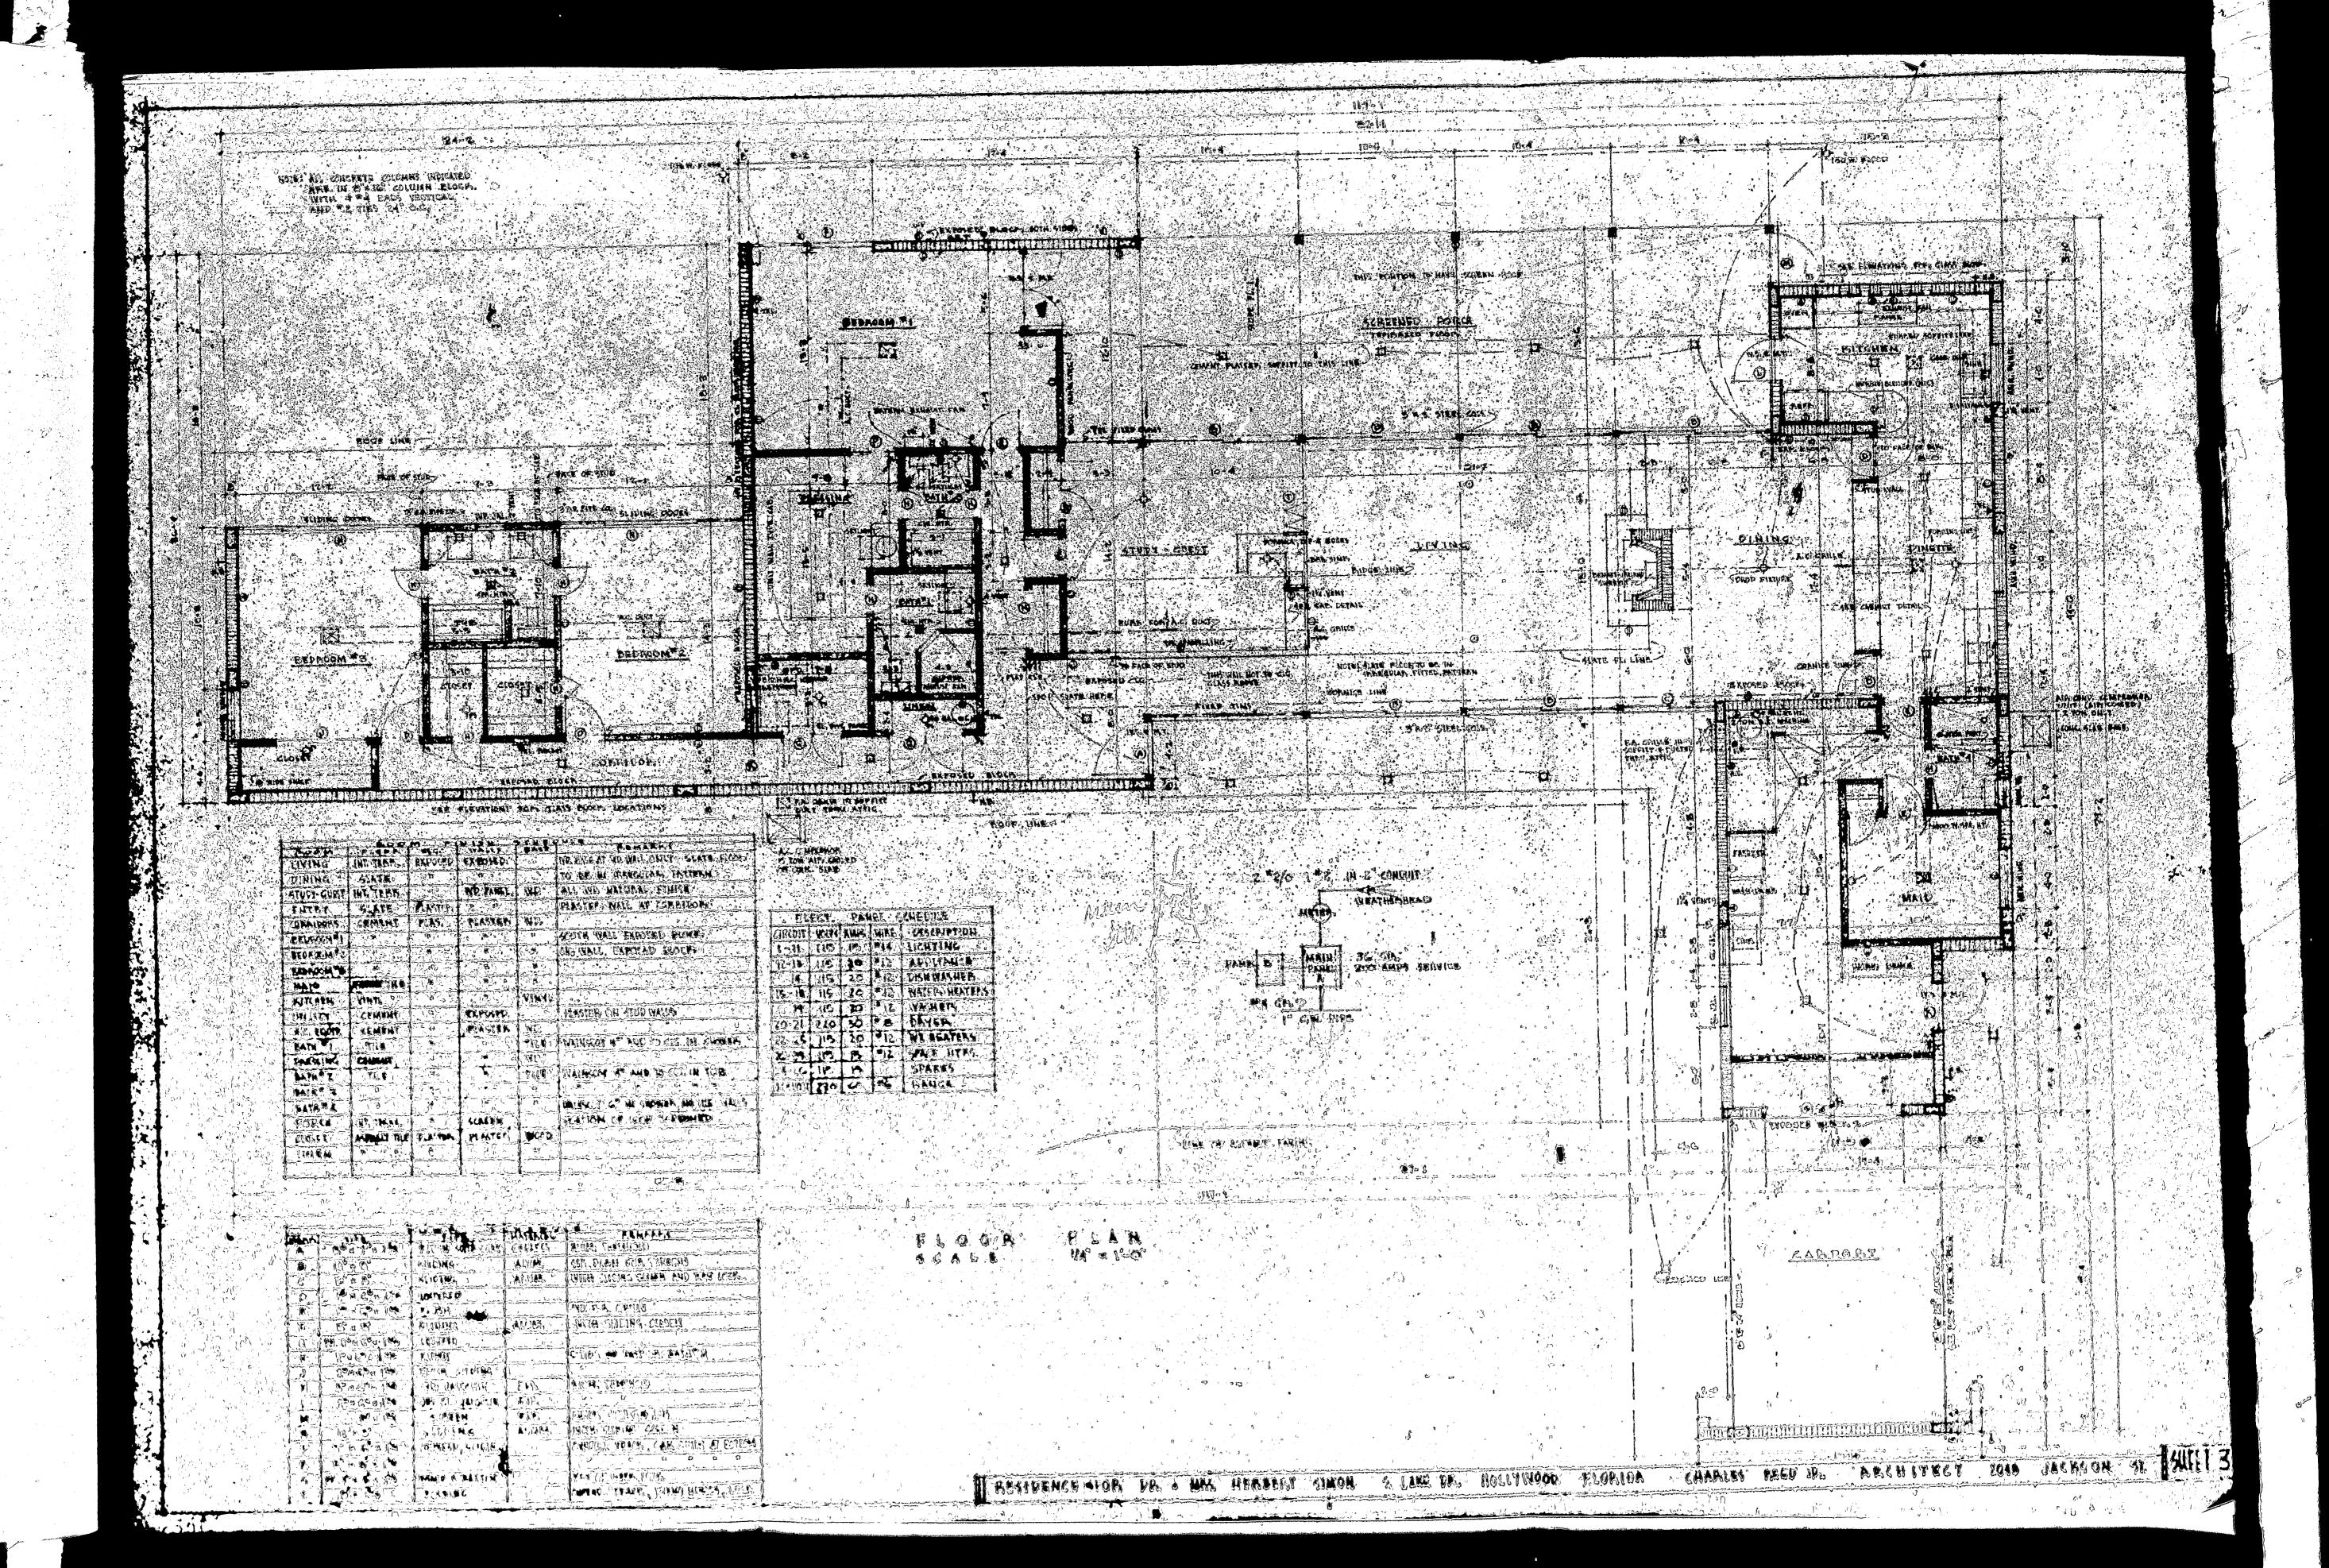

### **PROJECT INFORMATION**

Proposed one-story addition totaling 518 square feet to include a full bathroom, closet, and bedroom, under a new sloped roof. Seeking a variance for the setbacks and board approval for a certificate of appropriateness for design.

#### **Criterion 2: Design**

The existing house was built in 1956 and is historically and architecturally significant due to its designer, architect Charles Reed. A graduate from the University of Miami, Reed studied under Igor Polevitzy, another architect widely recognized for creating modern residential architecture in South Florida, with an emphasis on the indoor-outdoor lifestyle now typically identified with the mid-century style. Establishing himself in Hollywood, Reed created a significant body of work in the area, including this existing residence, originally known as the 'Simon House', located at 1020 S. Southlake Drive. The house is placed on a diagonal instead of the typical perpendicular shape to the street found in the surrounding neighborhood to take advantage of the daylight and natural ventilation. Due to its distinct original orientation, the house does not comply with today's setback code requirements. For this reason, we are seeking a variance approval for the new addition in the rear. The proposed addition of 518 square feet is to include a new corridor connecting the addition with the old house, a full bathroom, and bedroom. The design will continue in materiality and style of the 1956 home. The roof will be sloped to modernize the space while keeping up with the mid-century style. The concept is to make the addition flow seamlessly with the existing residence so that it is not noticeably different from the main S Southlake Drive. The height will grow I foot larger so as to have a modern high ceiling from the inside, while keeping the building all the same horizontal plane. From the back street, lefferson, the new structure will not be as visible, all staying within the same scale and proportions of the existing house.

#### **Criterion 5: Association**

The proposed new addition includes an open courtyard, new corridor with glass blocks to keep with the same materiality of the original home, a bedroom, and full bathroom, all in a single level. The architectural style is heavily influenced by the original 1956 design. The addition is needed to accommodate the modern day family with 3 children. An extra bedroom will allow for a more comfortable living experience while keeping the house within proportional scale to its original design.