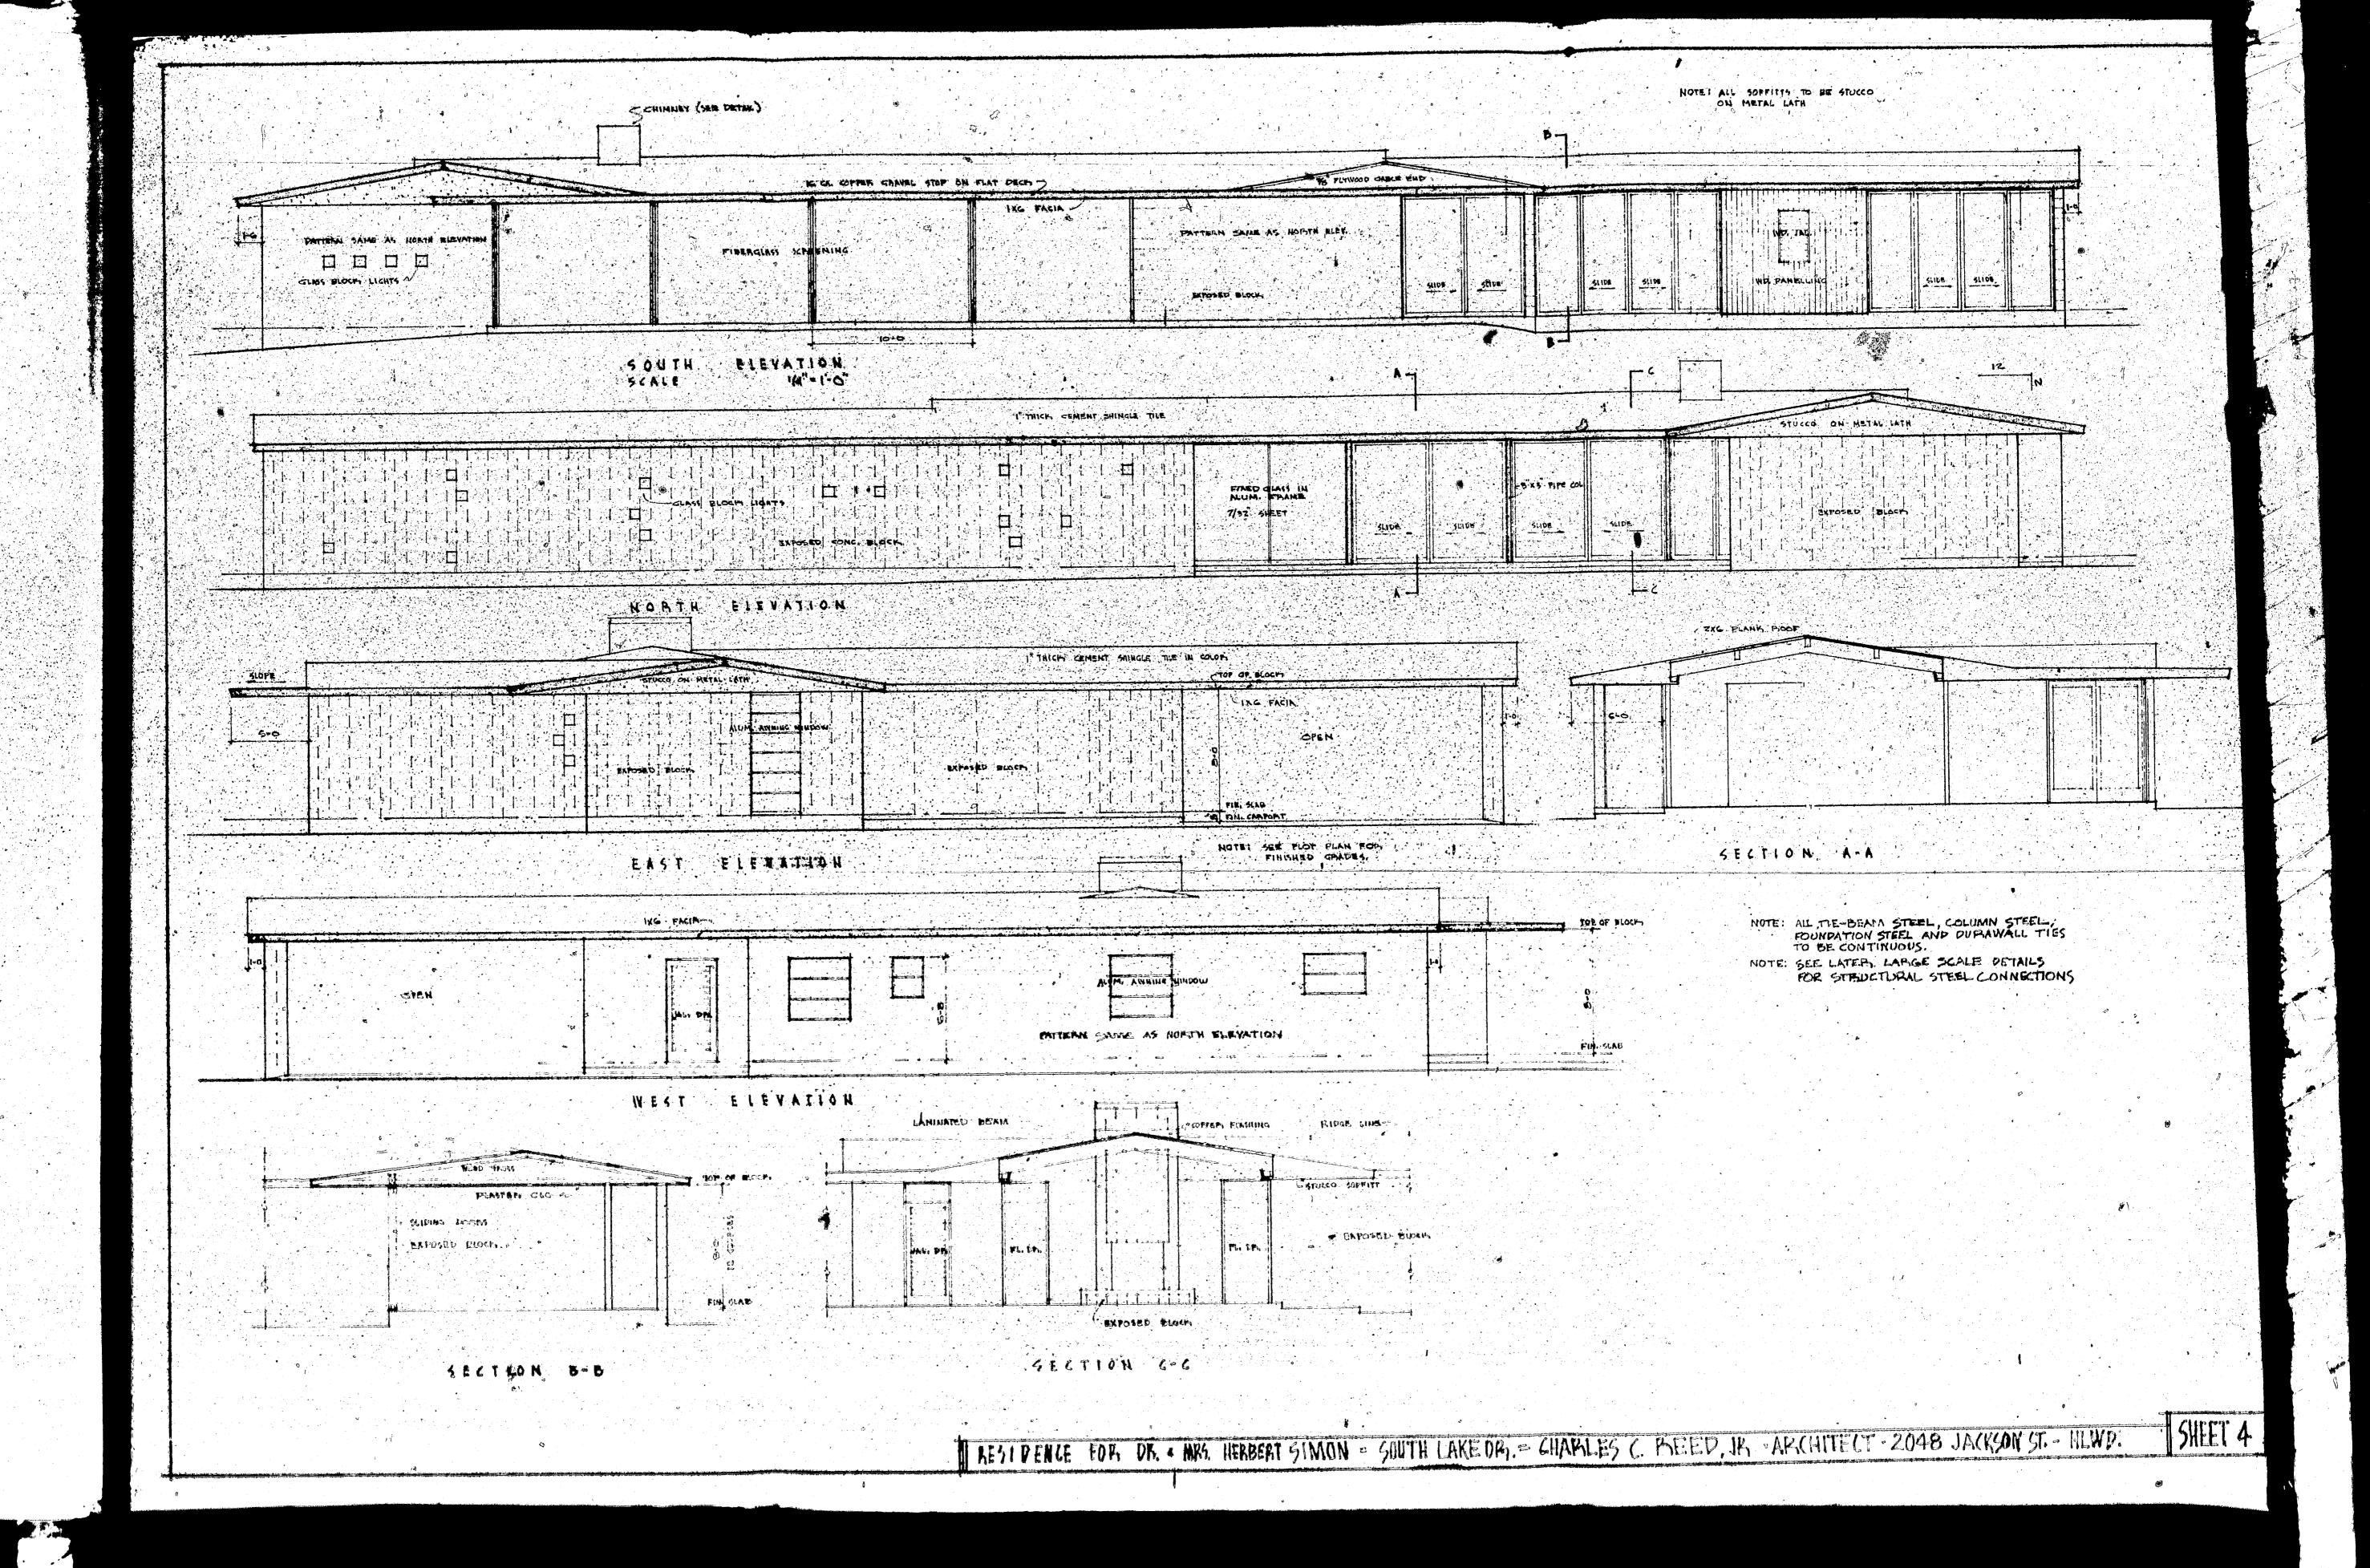

#### **Criterion I: Integrity of Location**

The property is located in the historic Hollywood Lakes section, located east of U.S. I between Washington and Johnson Streets. Built in 1956 as a one-story single family home that sits alongside its respective residential zoning area RS-6. The newly proposed addition of 518 square feet on the rear, south facing end of the property, continues the one-story home design.

#### **Criterion 2: Design**

The existing house was built in 1956 and is historically and architecturally significant due to its designer, architect Charles Reed. A graduate from the University of Miami, Reed studied under Igor Polevitzy, another architect widely recognized for creating modern residential architecture in South Florida, with an emphasis on the indoor-outdoor lifestyle now typically identified with the mid-century style. Establishing himself in Hollywood, Reed created a significant body of work in the area, including this existing residence, originally known as the 'Simon House', located at 1020 S. Southlake Drive. The house is placed on a diagonal instead of the typical perpendicular shape to the street found in the surrounding neighborhood to take advantage of the daylight and natural ventilation. Due to its distinct original orientation, the house does not comply with today's setback code requirements. For this reason, we are seeking a variance approval for the new addition in the rear. The proposed addition of 518 square feet is to include a new corridor connecting the addition with the old house, a full bathroom, and bedroom. The design will continue in materiality and style of the 1956 home. The roof will be sloped to modernize the space while keeping up with the mid-century style. The concept is to make the addition flow seamlessly with the existing residence so that it is not noticeably different from the main S Southlake Drive. The height will grow I foot larger so as to have a modern high ceiling from the inside, while keeping the building all the same horizontal plane. From the back street, lefferson, the new structure will not be as visible, all staying within the same scale and proportions of the existing house.

### **Criterion 3: Setting**

The house is set on S Southlake Drive, between S 10th Ave and S 11th Ave, and Southlake and Jefferson. It is in the 'Historic Hollywood Lakes' Section of the area and is considered a significant work that contributes to the architectural integrity of the City's Lakes Area Historic District. The new proposed addition will continue with this legacy and will not be noticeable in height from the street, but instead seem like a continuation of the same roof at its highest point.

#### **Criterion 4: Materials**

The proposed new addition materials are to continue and compliment the original materials of the house. The glass blocks found throughout the facade will be used in the same application in the new corridor to seamlessly blend the old with the new. Concrete masonry blocks will be used for the structure visible to the street, in the same sizing as the original house so that the addition is not noted. The entire exterior of the house will be freshly painted in Sherwin Williams 'Snowbound 7004' to give the house an updated look. The new inclined roof will be the same concrete roof tile in color chestnut burnt, previously approved to be installed in a separate permit.