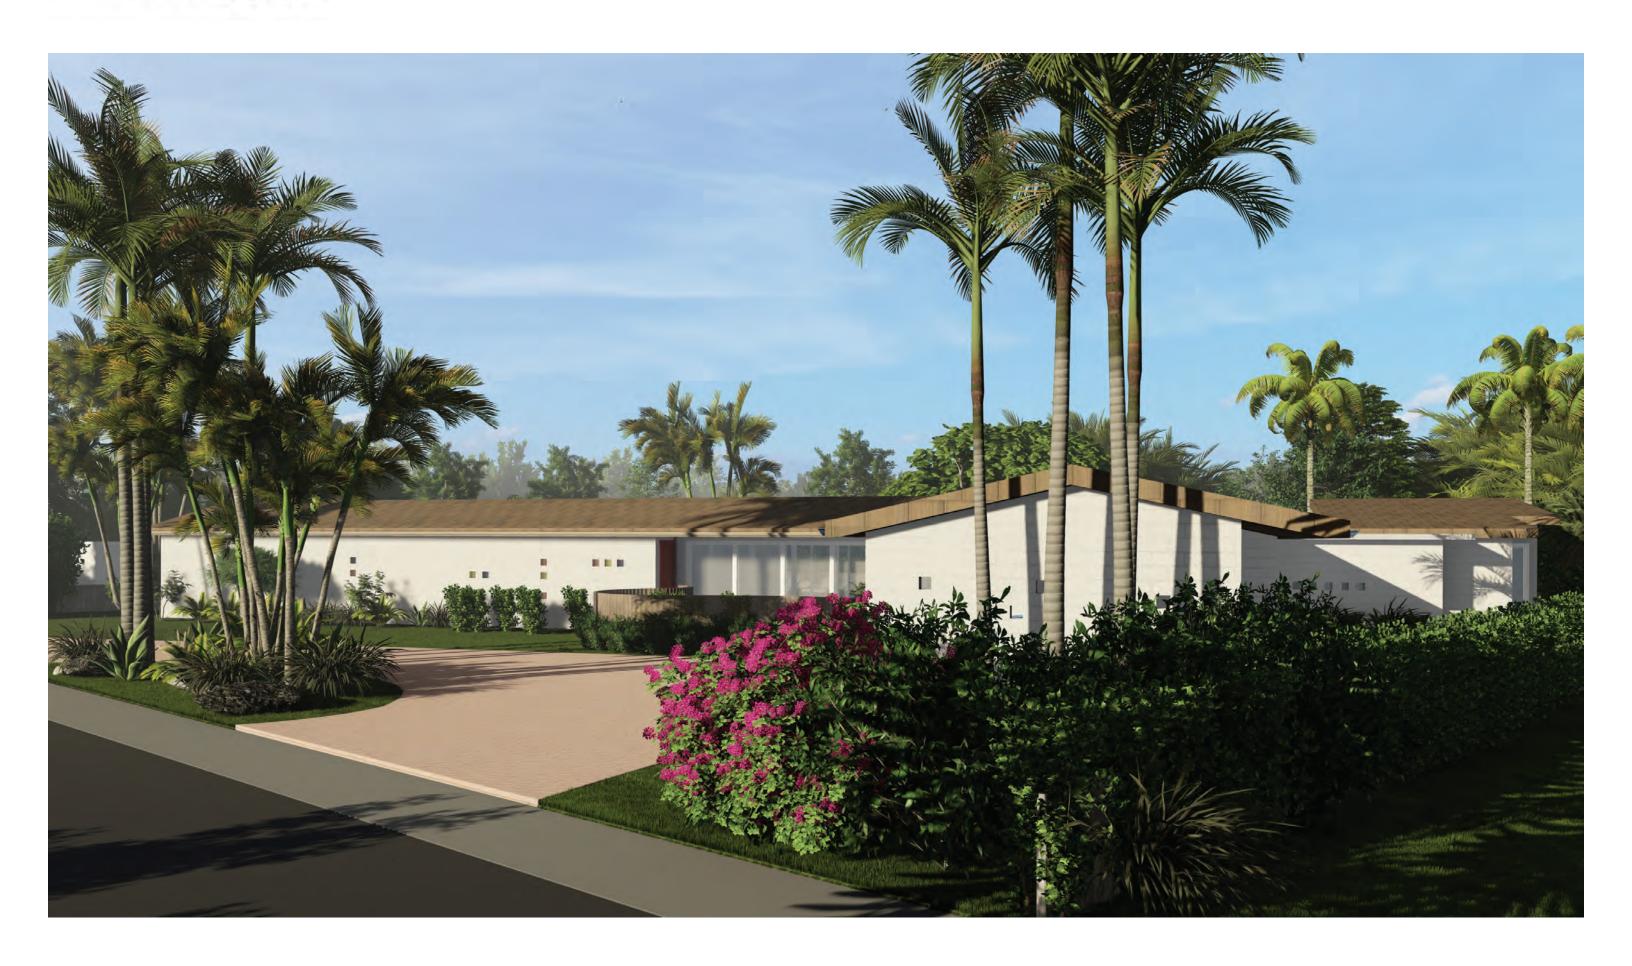

### **PROJECT INFORMATION**

Proposed one-story addition totaling 518 square feet to include a full bathroom, closet, and bedroom, under a new sloped roof. Seeking a variance for the setbacks and board approval for a certificate of appropriateness for design.

#### **Criterion I: Integrity of Location**

The property is located in the historic Hollywood Lakes section, located east of U.S. I between Washington and Johnson Streets. Built in 1956 as a one-story single family home that sits alongside its respective residential zoning area RS-6. The newly proposed addition of 518 square feet on the rear, south facing end of the property, continues the one-story home design.

#### **Criterion 2: Design**

The existing house was built in 1956 and is historically and architecturally significant due to its designer, architect Charles Reed. A graduate from the University of Miami, Reed studied under Igor Polevitzy, another architect widely recognized for creating modern residential architecture in South Florida, with an emphasis on the indoor-outdoor lifestyle now typically identified with the mid-century style. Establishing himself in Hollywood, Reed created a significant body of work in the area, including this existing residence, originally known as the 'Simon House', located at 1020 S. Southlake Drive. The house is placed on a diagonal instead of the typical perpendicular shape to the street found in the surrounding neighborhood to take advantage of the daylight and natural ventilation. Due to its distinct original orientation, the house does not comply with today's setback code requirements. For this reason, we are seeking a variance approval for the new addition in the rear. The proposed addition of 518 square feet is to include a new corridor connecting the addition with the old house, a full bathroom, and bedroom. The design will continue in materiality and style of the 1956 home. The roof will be sloped to modernize the space while keeping up with the mid-century style. The concept is to make the addition flow seamlessly with the existing residence so that it is not noticeably different from the main S Southlake Drive. The height will grow I foot larger so as to have a modern high ceiling from the inside, while keeping the building all the same horizontal plane. From the back street, lefferson, the new structure will not be as visible, all staying within the same scale and proportions of the existing house.

### **Criterion 3: Setting**

The house is set on S Southlake Drive, between S 10th Ave and S 11th Ave, and Southlake and Jefferson. It is in the 'Historic Hollywood Lakes' Section of the area and is considered a significant work that contributes to the architectural integrity of the City's Lakes Area Historic District. The new proposed addition will continue with this legacy and will not be noticeable in height from the street, but instead seem like a continuation of the same roof at its highest point.

#### **Criterion 4: Materials**

The proposed new addition materials are to continue and compliment the original materials of the house. The glass blocks found throughout the facade will be used in the same application in the new corridor to seamlessly blend the old with the new. Concrete masonry blocks will be used for the structure visible to the street, in the same sizing as the original house so that the addition is not noted. The entire exterior of the house will be freshly painted in Sherwin Williams 'Snowbound 7004' to give the house an updated look. The new inclined roof will be the same concrete roof tile in color chestnut burnt, previously approved to be installed in a separate permit.