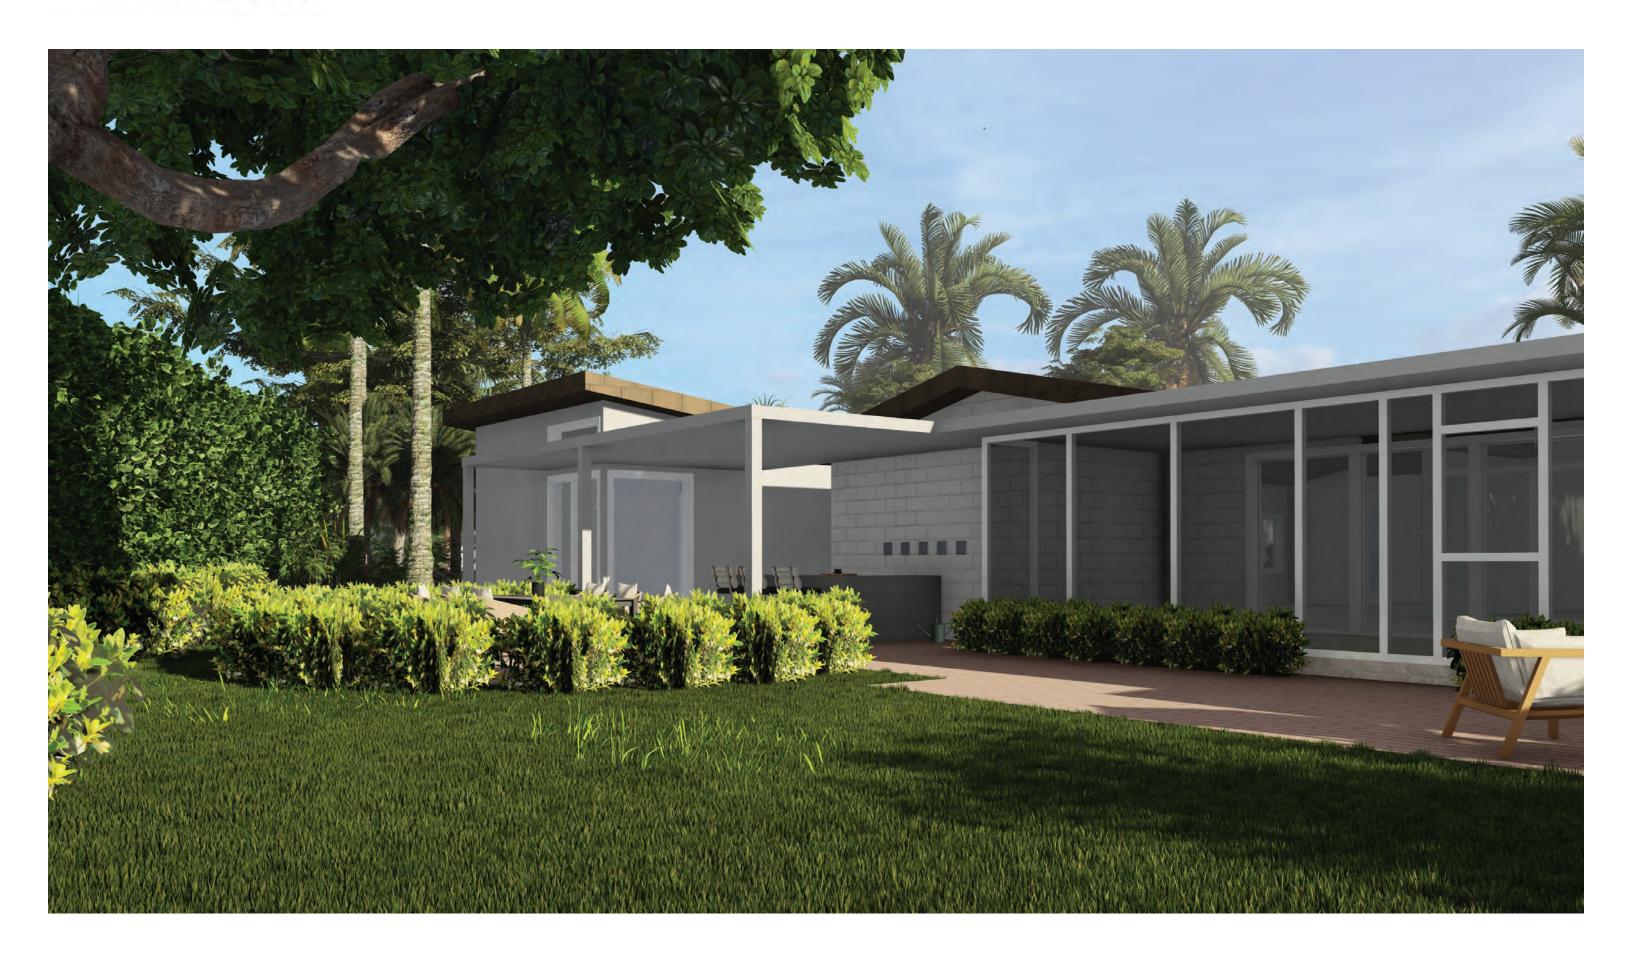

### **PROJECT INFORMATION**

Proposed one-story addition totaling 518 square feet to include a full bathroom, closet, and bedroom, under a new sloped roof. Seeking a variance for the setbacks and board approval for a certificate of appropriateness for design.

#### **Criterion 5: Association**

The proposed new addition includes an open courtyard, new corridor with glass blocks to keep with the same materiality of the original home, a bedroom, and full bathroom, all in a single level. The architectural style is heavily influenced by the original 1956 design. The addition is needed to accommodate the modern day family with 3 children. An extra bedroom will allow for a more comfortable living experience while keeping the house within proportional scale to its original design.

AERIAL VIEW FROM JEFFERSON STREET
1020 S SOUTHLAKE DRIVE, HOLLYWOOD, FLORIDA 33019

EXISTING BACKYARD VIEWS 1020 S SOUTHLAKE DRIVE, HOLLYWOOD, FLORIDA 33019