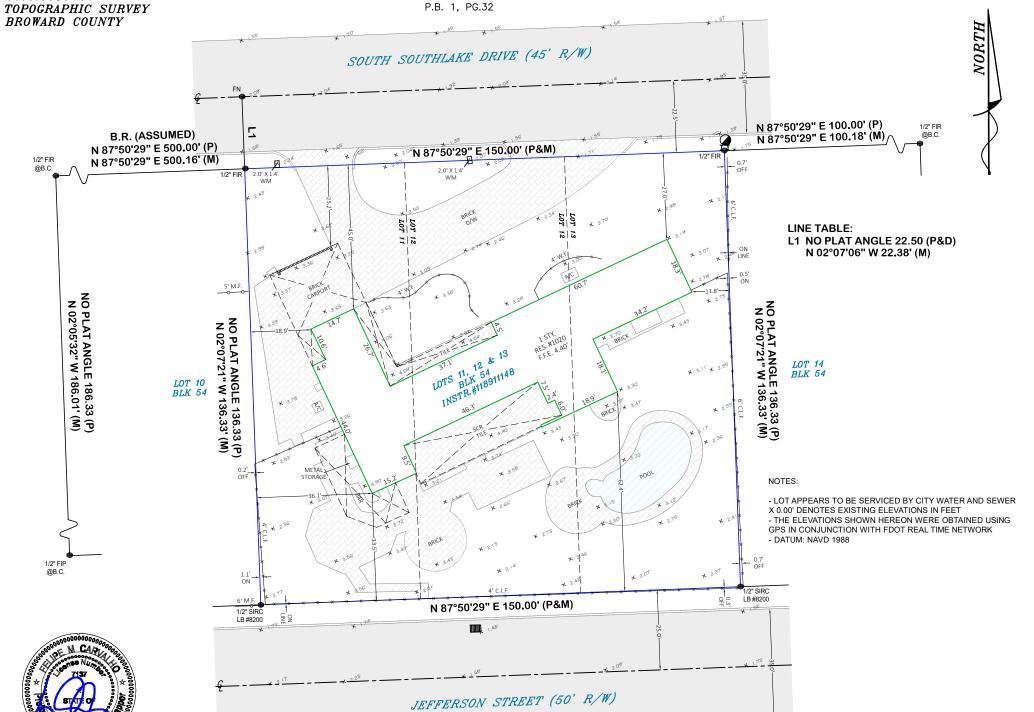

#### **LEGAL DESCRIPTION**

Address: 1020 S Southlake Drive, Hollywood, Florida 33019

Lots 11, 12, and 13, Block 54, Hollywood Lakes Section, according to the map or plat thereof as recorded in plat book 1, page 32, public records of Broward County, Florida.

#### **Criterion I: Integrity of Location**

The property is located in the historic Hollywood Lakes section, located east of U.S. I between Washington and Johnson Streets. Built in 1956 as a one-story single family home that sits alongside its respective residential zoning area RS-6. The newly proposed addition of 518 square feet on the rear, south facing end of the property, continues the one-story home design.

### **Criterion 3: Setting**

The house is set on S Southlake Drive, between S 10th Ave and S 11th Ave, and Southlake and Jefferson. It is in the 'Historic Hollywood Lakes' Section of the area and is considered a significant work that contributes to the architectural integrity of the City's Lakes Area Historic District. The new proposed addition will continue with this legacy and will not be noticeable in height from the street, but instead seem like a continuation of the same roof at its highest point.

VARIANCE REQUEST: April 2, 2025

The Applicant requests a side setback variance on the west side of the property.

The required side setback for this property is:

The sum of all the side yard setbacks shall be at least 25% of the lot width with no yard less than 7.5'. The property has a width of 150'. As a result, 25% of 150' = 37.5'.

The east side has a setback of 11.8' and the new addition will have a setback of 11.7' on the west side. The sum of the side setbacks is 23.5' (11.8'+11.7'=23.5'). Request a variance of side setbacks reduction from 25% to 15%.

The required rear setback for this property is:

15% of the lot depth, 136' x 15% = 20.4'

The new addition will have a setback of 12'. Request a variance of rear setback reduction of 15% to 8.8%.