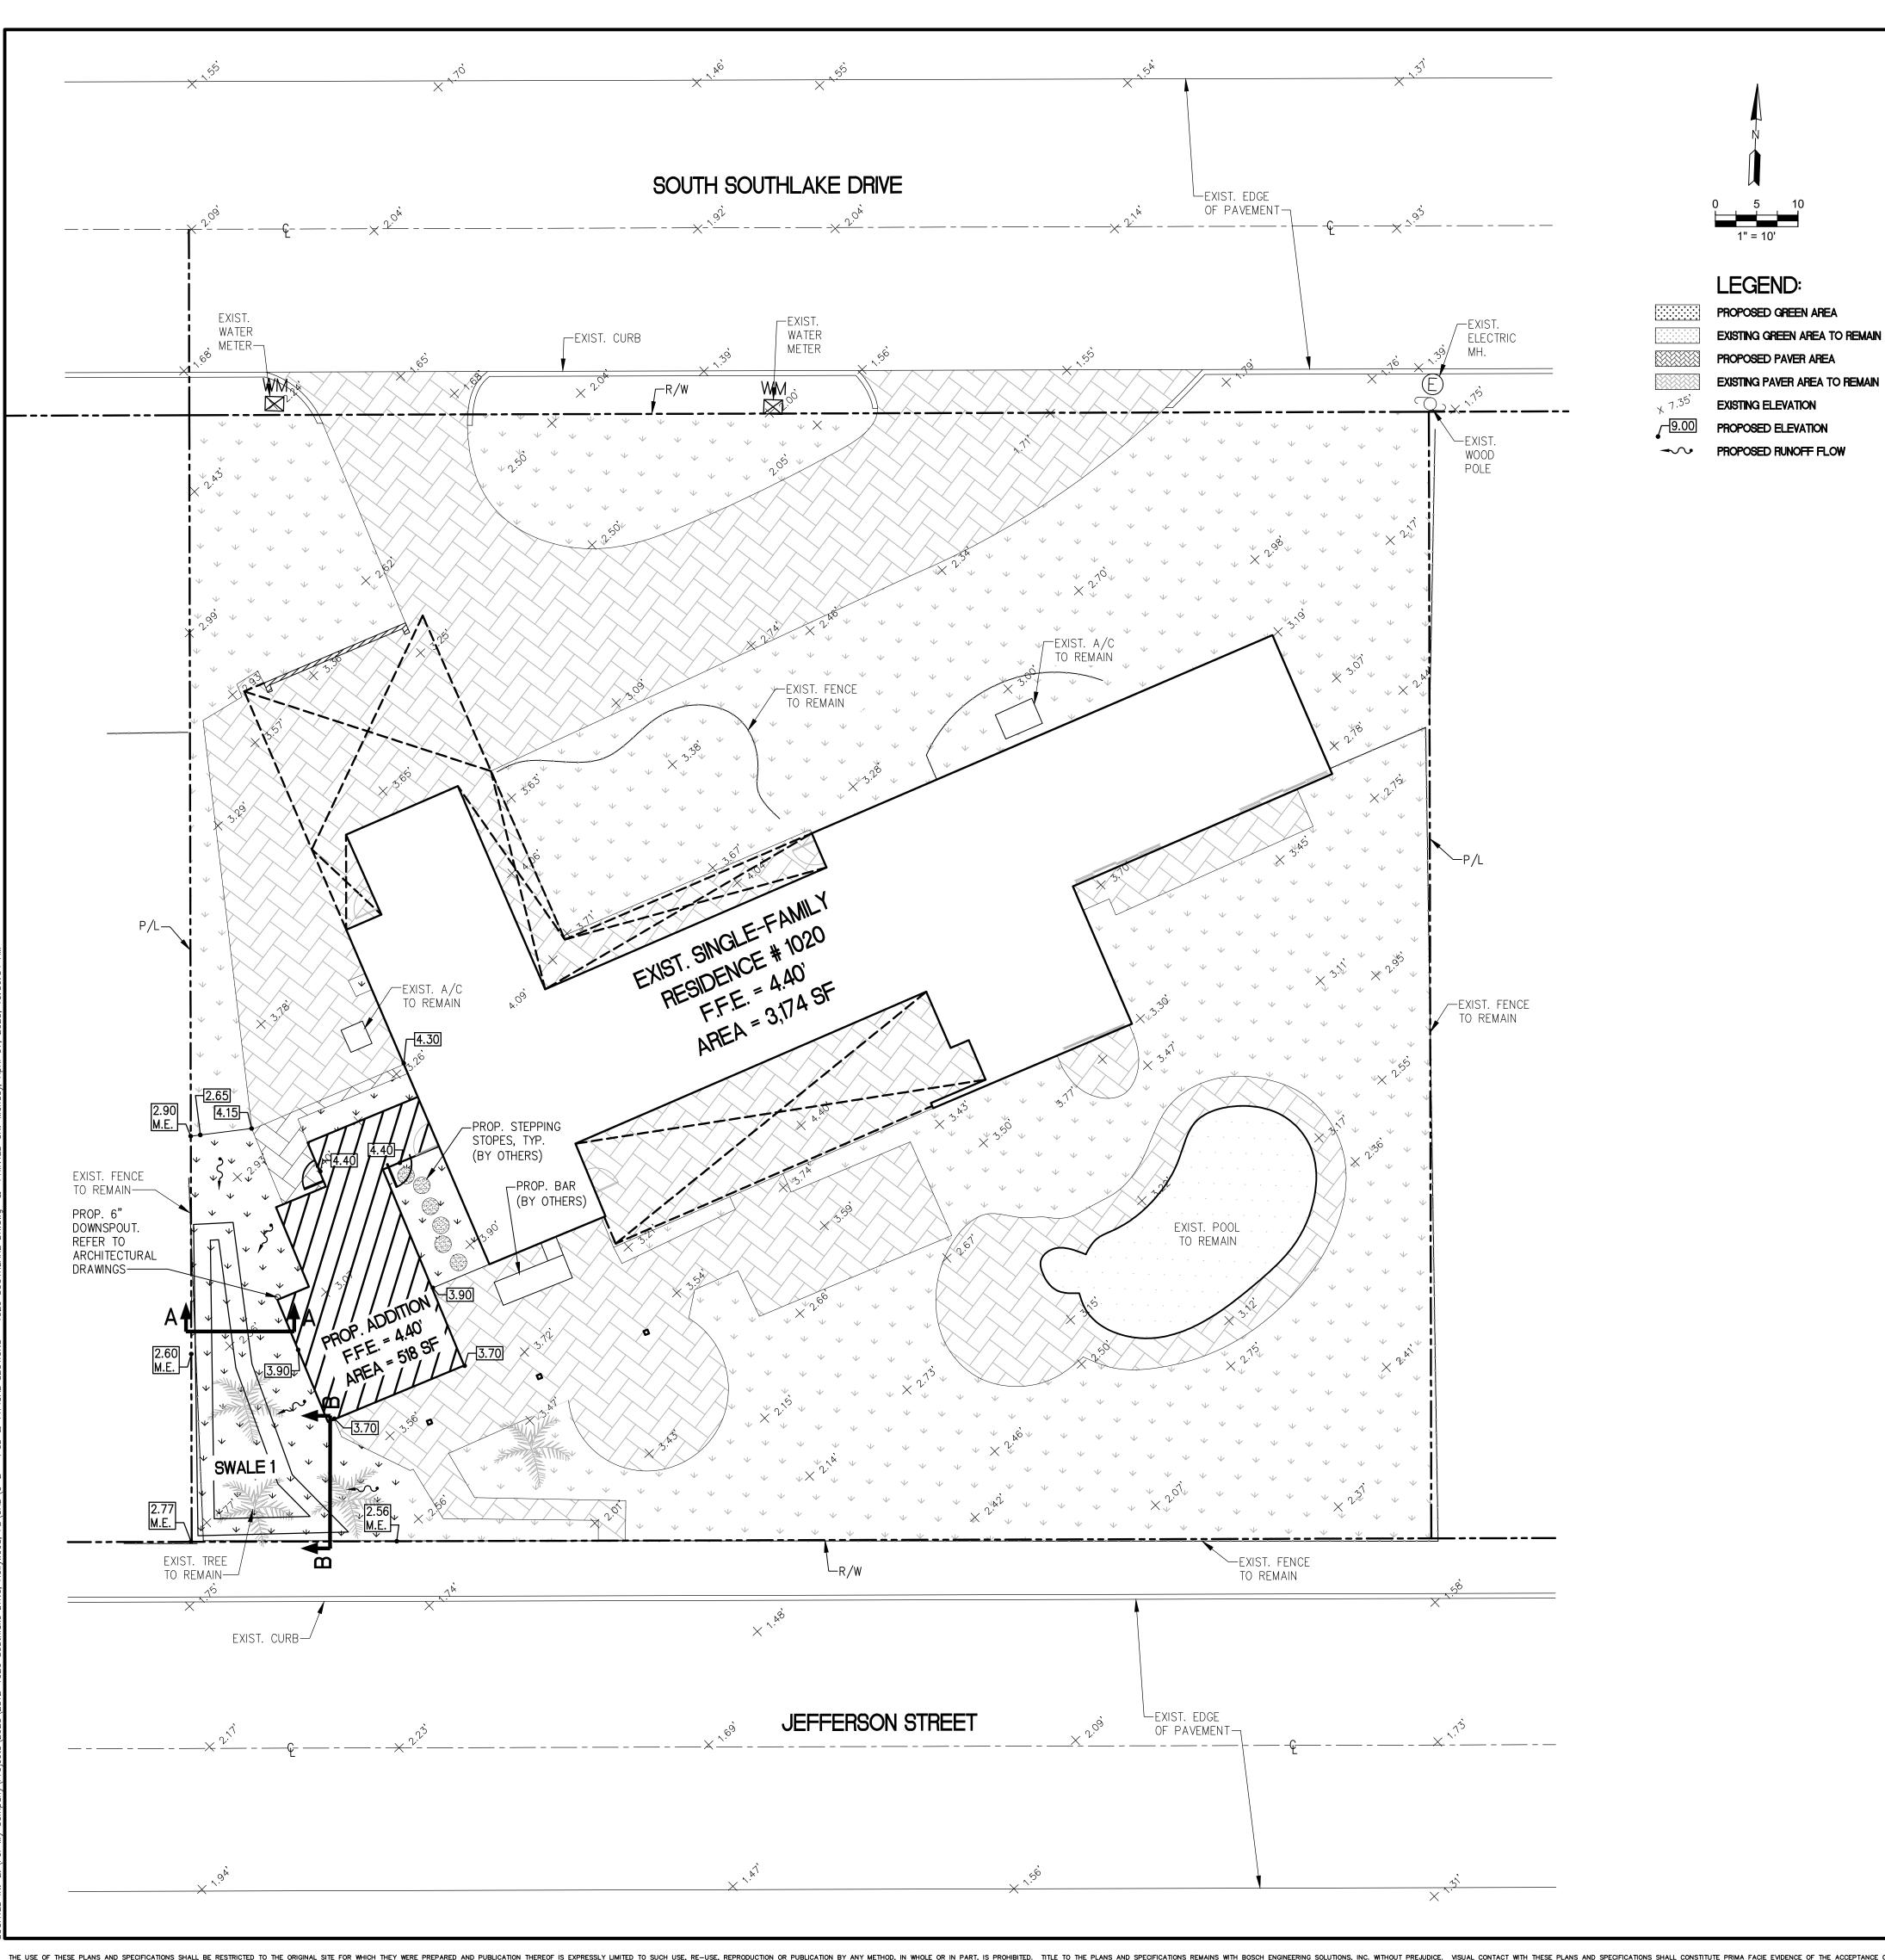

#### **LEGAL DESCRIPTION**

Address: 1020 S Southlake Drive, Hollywood, Florida 33019

Lots 11, 12, and 13, Block 54, Hollywood Lakes Section, according to the map or plat thereof as recorded in plat book 1, page 32, public records of Broward County, Florida.

### **PROJECT INFORMATION**

Proposed one-story addition totaling 518 square feet to include a full bathroom, closet, and bedroom, under a new sloped roof. Seeking a variance for the setbacks and board approval for a certificate of appropriateness for design.

VARIANCE REQUEST: April 2, 2025

The Applicant requests a side setback variance on the west side of the property.

The required side setback for this property is:

The sum of all the side yard setbacks shall be at least 25% of the lot width with no yard less than 7.5'. The property has a width of 150'. As a result, 25% of 150' = 37.5'.

The east side has a setback of 11.8' and the new addition will have a setback of 11.7' on the west side. The sum of the side setbacks is 23.5' (11.8'+11.7'=23.5'). Request a variance of side setbacks reduction from 25% to 15%.

The required rear setback for this property is:

15% of the lot depth, 136' x 15% = 20.4'

The new addition will have a setback of 12'. Request a variance of rear setback reduction of 15% to 8.8%.