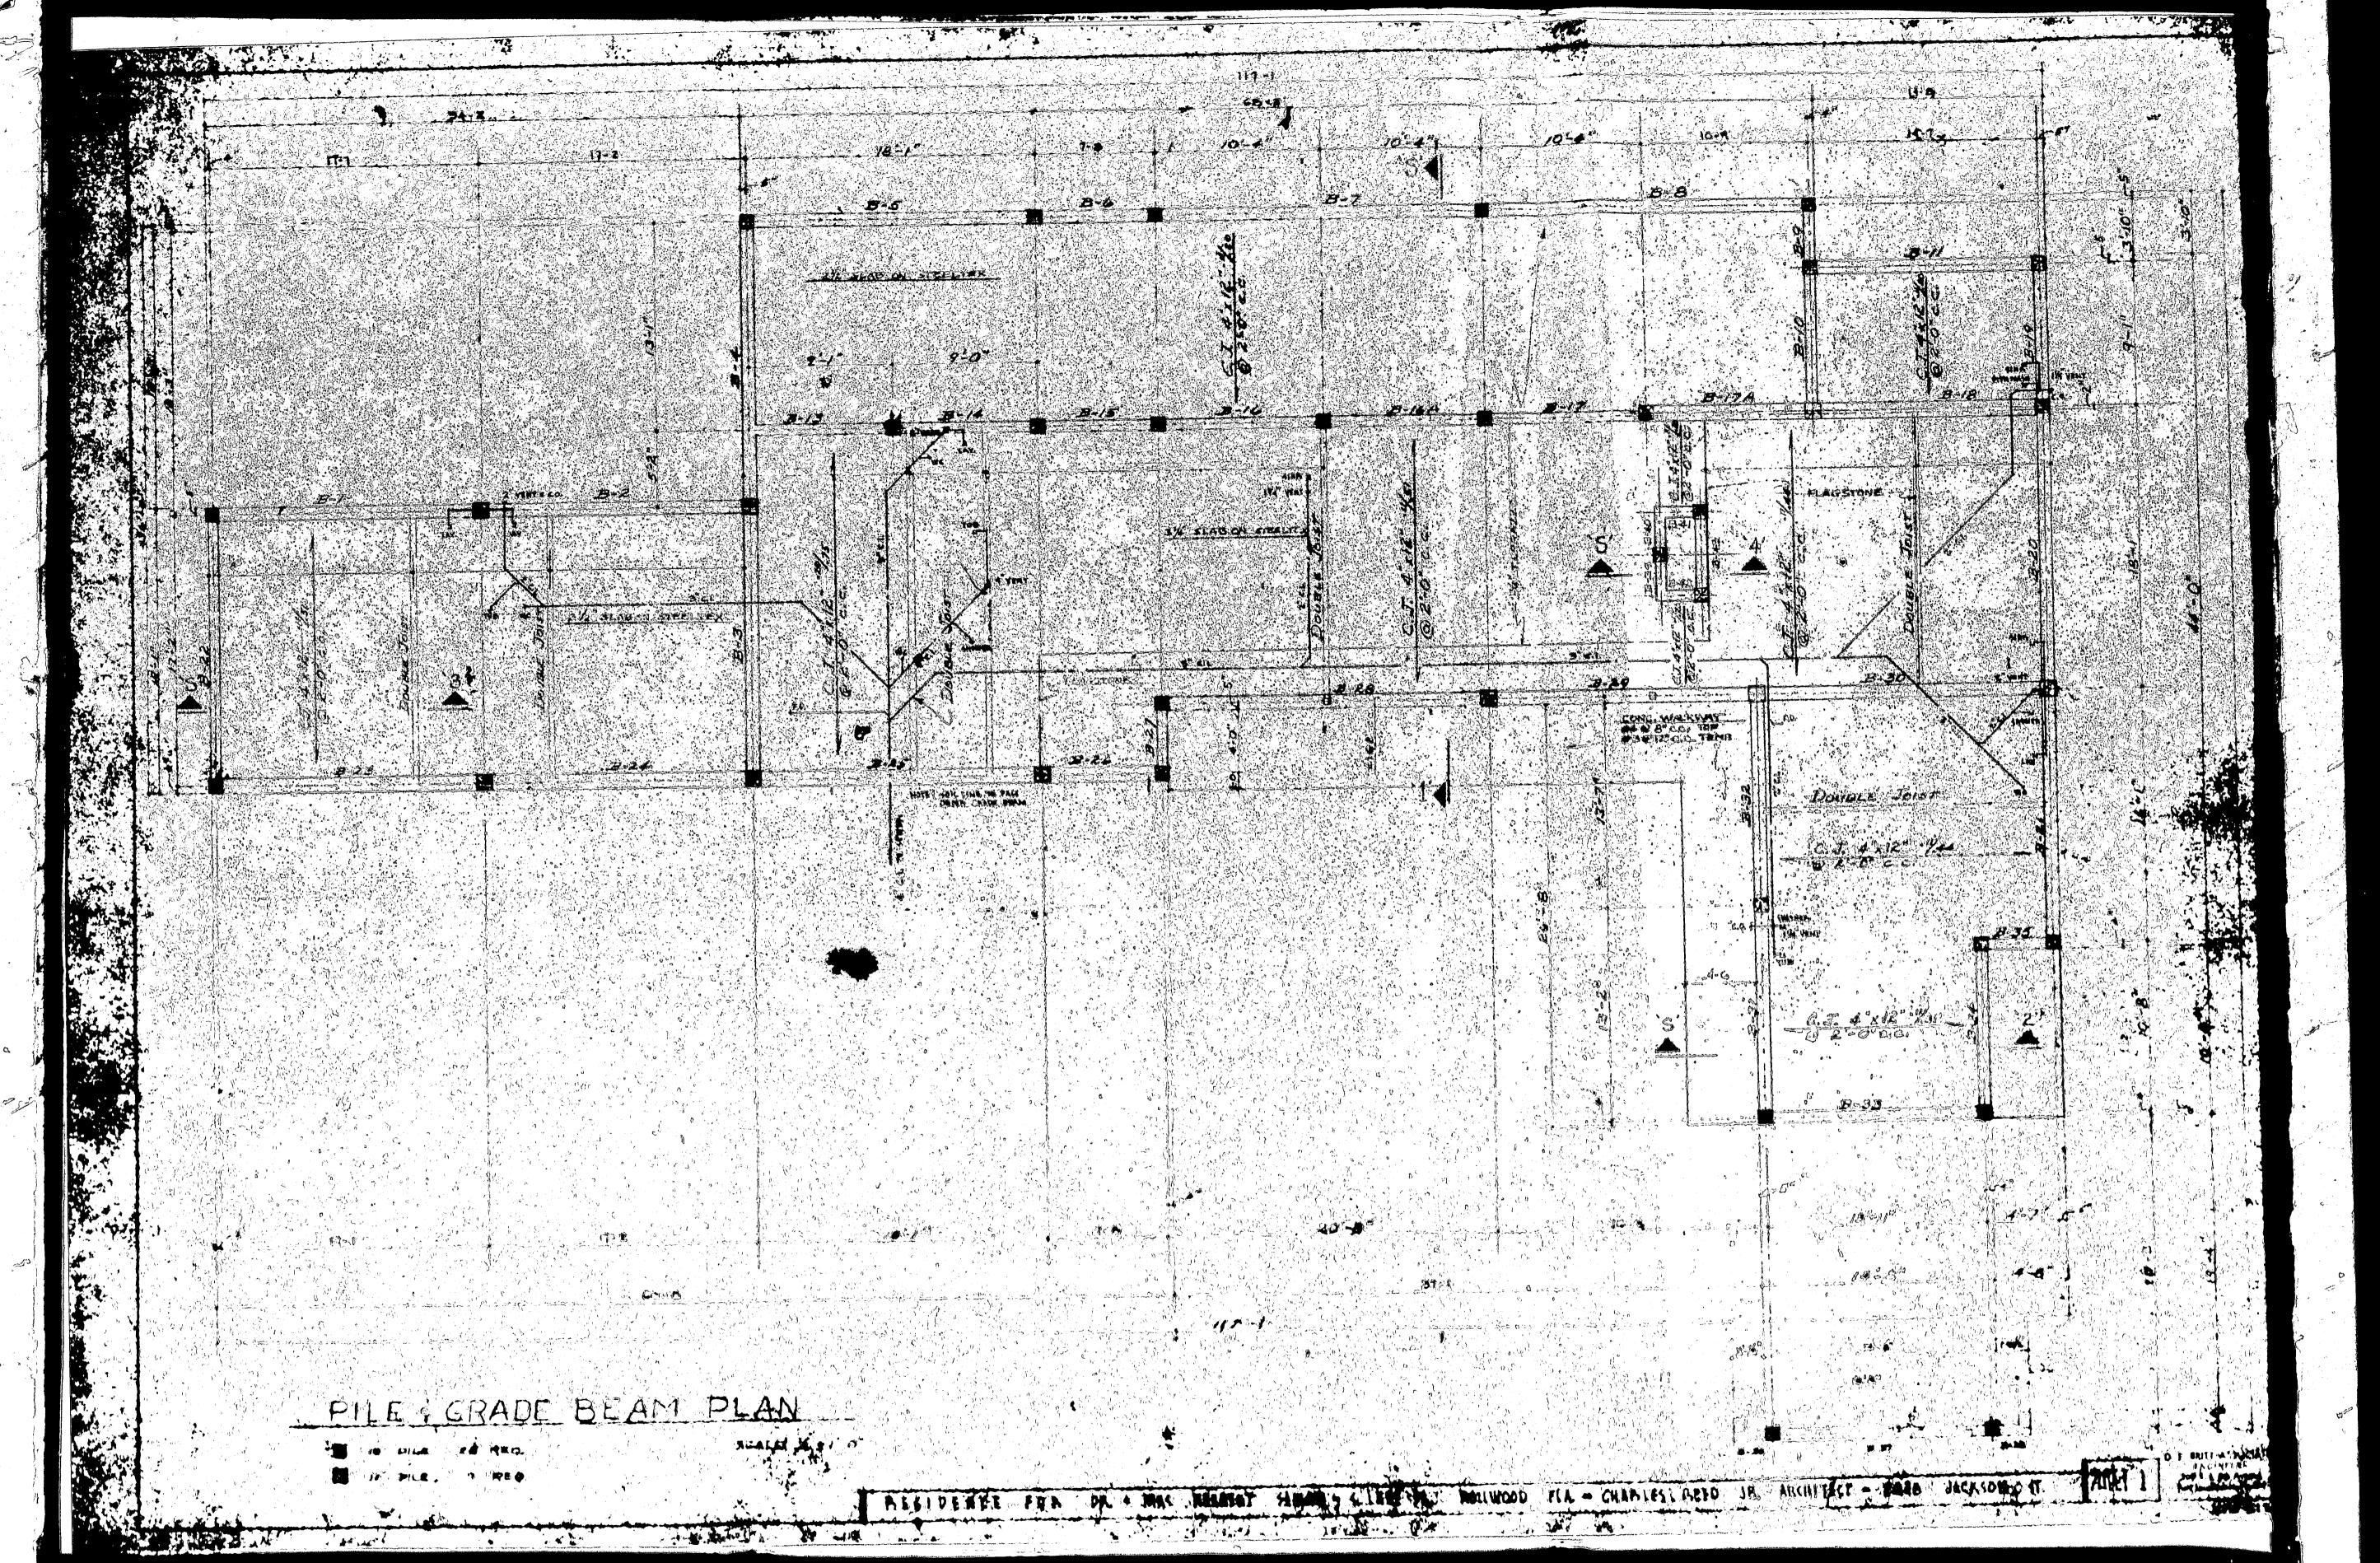

#### **Criterion 2: Design**

The existing house was built in 1956 and is historically and architecturally significant due to its designer, architect Charles Reed. A graduate from the University of Miami, Reed studied under Igor Polevitzy, another architect widely recognized for creating modern residential architecture in South Florida, with an emphasis on the indoor-outdoor lifestyle now typically identified with the mid-century style. Establishing himself in Hollywood, Reed created a significant body of work in the area, including this existing residence, originally known as the 'Simon House', located at 1020 S. Southlake Drive. The house is placed on a diagonal instead of the typical perpendicular shape to the street found in the surrounding neighborhood to take advantage of the daylight and natural ventilation. Due to its distinct original orientation, the house does not comply with today's setback code requirements. For this reason, we are seeking a variance approval for the new addition in the rear. The proposed addition of 518 square feet is to include a new corridor connecting the addition with the old house, a full bathroom, and bedroom. The design will continue in materiality and style of the 1956 home. The roof will be sloped to modernize the space while keeping up with the mid-century style. The concept is to make the addition flow seamlessly with the existing residence so that it is not noticeably different from the main S Southlake Drive. The height will grow I foot larger so as to have a modern high ceiling from the inside, while keeping the building all the same horizontal plane. From the back street, lefferson, the new structure will not be as visible, all staying within the same scale and proportions of the existing house.

### **Criterion 3: Setting**

The house is set on S Southlake Drive, between S 10th Ave and S 11th Ave, and Southlake and Jefferson. It is in the 'Historic Hollywood Lakes' Section of the area and is considered a significant work that contributes to the architectural integrity of the City's Lakes Area Historic District. The new proposed addition will continue with this legacy and will not be noticeable in height from the street, but instead seem like a continuation of the same roof at its highest point.