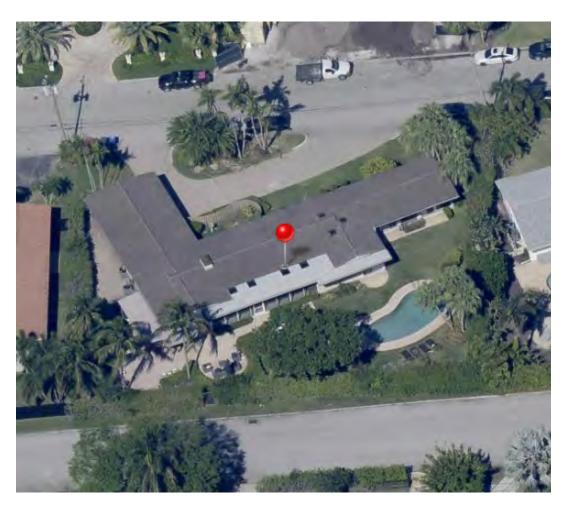

AERIAL VIEW FROM JEFFERSON STREET
1020 S SOUTHLAKE DRIVE, HOLLYWOOD, FLORIDA 33019

EXISTING BACKYARD VIEWS 1020 S SOUTHLAKE DRIVE, HOLLYWOOD, FLORIDA 33019