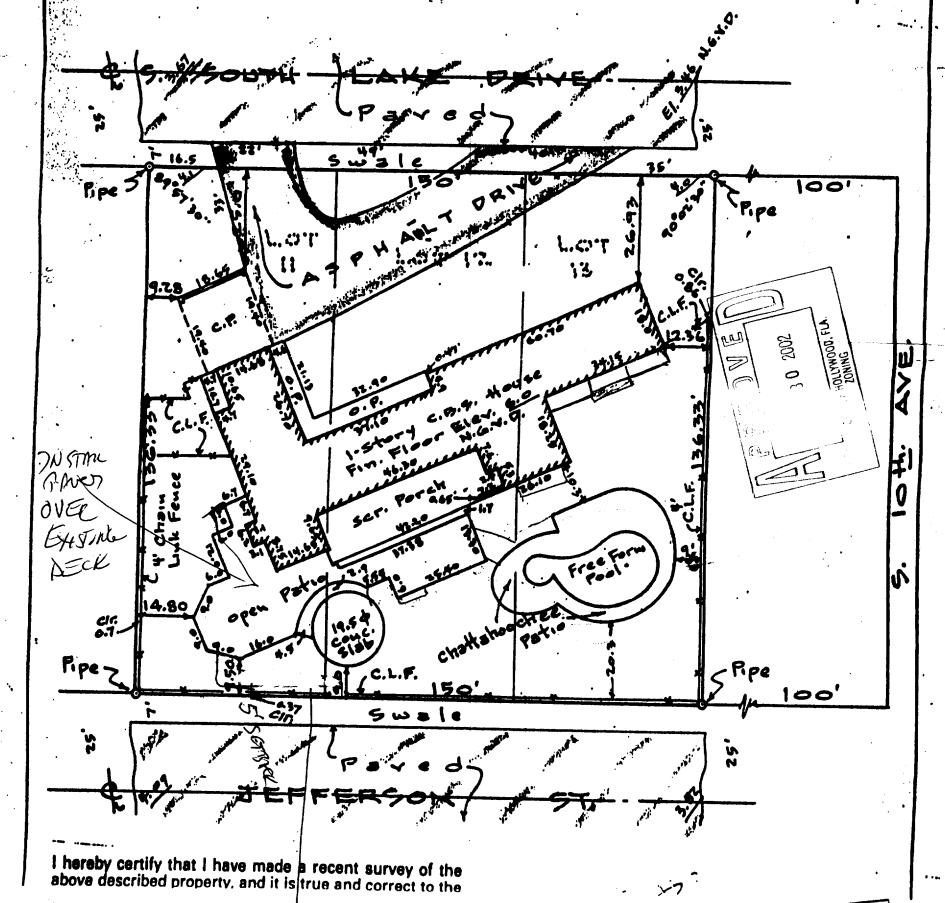

#### **LEGAL DESCRIPTION**

Address: 1020 S Southlake Drive, Hollywood, Florida 33019

Lots 11, 12, and 13, Block 54, Hollywood Lakes Section, according to the map or plat thereof as recorded in plat book 1, page 32, public records of Broward County, Florida.

### **PROJECT INFORMATION**

Proposed one-story addition totaling 518 square feet to include a full bathroom, closet, and bedroom, under a new sloped roof. Seeking a variance for the setbacks and board approval for a certificate of appropriateness for design.

#### **Criterion I: Integrity of Location**

The property is located in the historic Hollywood Lakes section, located east of U.S. I between Washington and Johnson Streets. Built in 1956 as a one-story single family home that sits alongside its respective residential zoning area RS-6. The newly proposed addition of 518 square feet on the rear, south facing end of the property, continues the one-story home design.

#### **Criterion 2: Design**

The existing house was built in 1956 and is historically and architecturally significant due to its designer, architect Charles Reed. A graduate from the University of Miami, Reed studied under Igor Polevitzy, another architect widely recognized for creating modern residential architecture in South Florida, with an emphasis on the indoor-outdoor lifestyle now typically identified with the mid-century style. Establishing himself in Hollywood, Reed created a significant body of work in the area, including this existing residence, originally known as the 'Simon House', located at 1020 S. Southlake Drive. The house is placed on a diagonal instead of the typical perpendicular shape to the street found in the surrounding neighborhood to take advantage of the daylight and natural ventilation. Due to its distinct original orientation, the house does not comply with today's setback code requirements. For this reason, we are seeking a variance approval for the new addition in the rear. The proposed addition of 518 square feet is to include a new corridor connecting the addition with the old house, a full bathroom, and bedroom. The design will continue in materiality and style of the 1956 home. The roof will be sloped to modernize the space while keeping up with the mid-century style. The concept is to make the addition flow seamlessly with the existing residence so that it is not noticeably different from the main S Southlake Drive. The height will grow I foot larger so as to have a modern high ceiling from the inside, while keeping the building all the same horizontal plane. From the back street, lefferson, the new structure will not be as visible, all staying within the same scale and proportions of the existing house.

### **Criterion 3: Setting**

The house is set on S Southlake Drive, between S 10th Ave and S 11th Ave, and Southlake and Jefferson. It is in the 'Historic Hollywood Lakes' Section of the area and is considered a significant work that contributes to the architectural integrity of the City's Lakes Area Historic District. The new proposed addition will continue with this legacy and will not be noticeable in height from the street, but instead seem like a continuation of the same roof at its highest point.

VARIANCE REQUEST: April 2, 2025

The Applicant requests a side setback variance on the west side of the property.

The required side setback for this property is:

The sum of all the side yard setbacks shall be at least 25% of the lot width with no yard less than 7.5'. The property has a width of 150'. As a result, 25% of 150' = 37.5'.

The east side has a setback of 11.8' and the new addition will have a setback of 11.7' on the west side. The sum of the side setbacks is 23.5' (11.8'+11.7'=23.5'). Request a variance of side setbacks reduction from 25% to 15%.

The required rear setback for this property is:

15% of the lot depth, 136' x 15% = 20.4'

The new addition will have a setback of 12'. Request a variance of rear setback reduction of 15% to 8.8%.