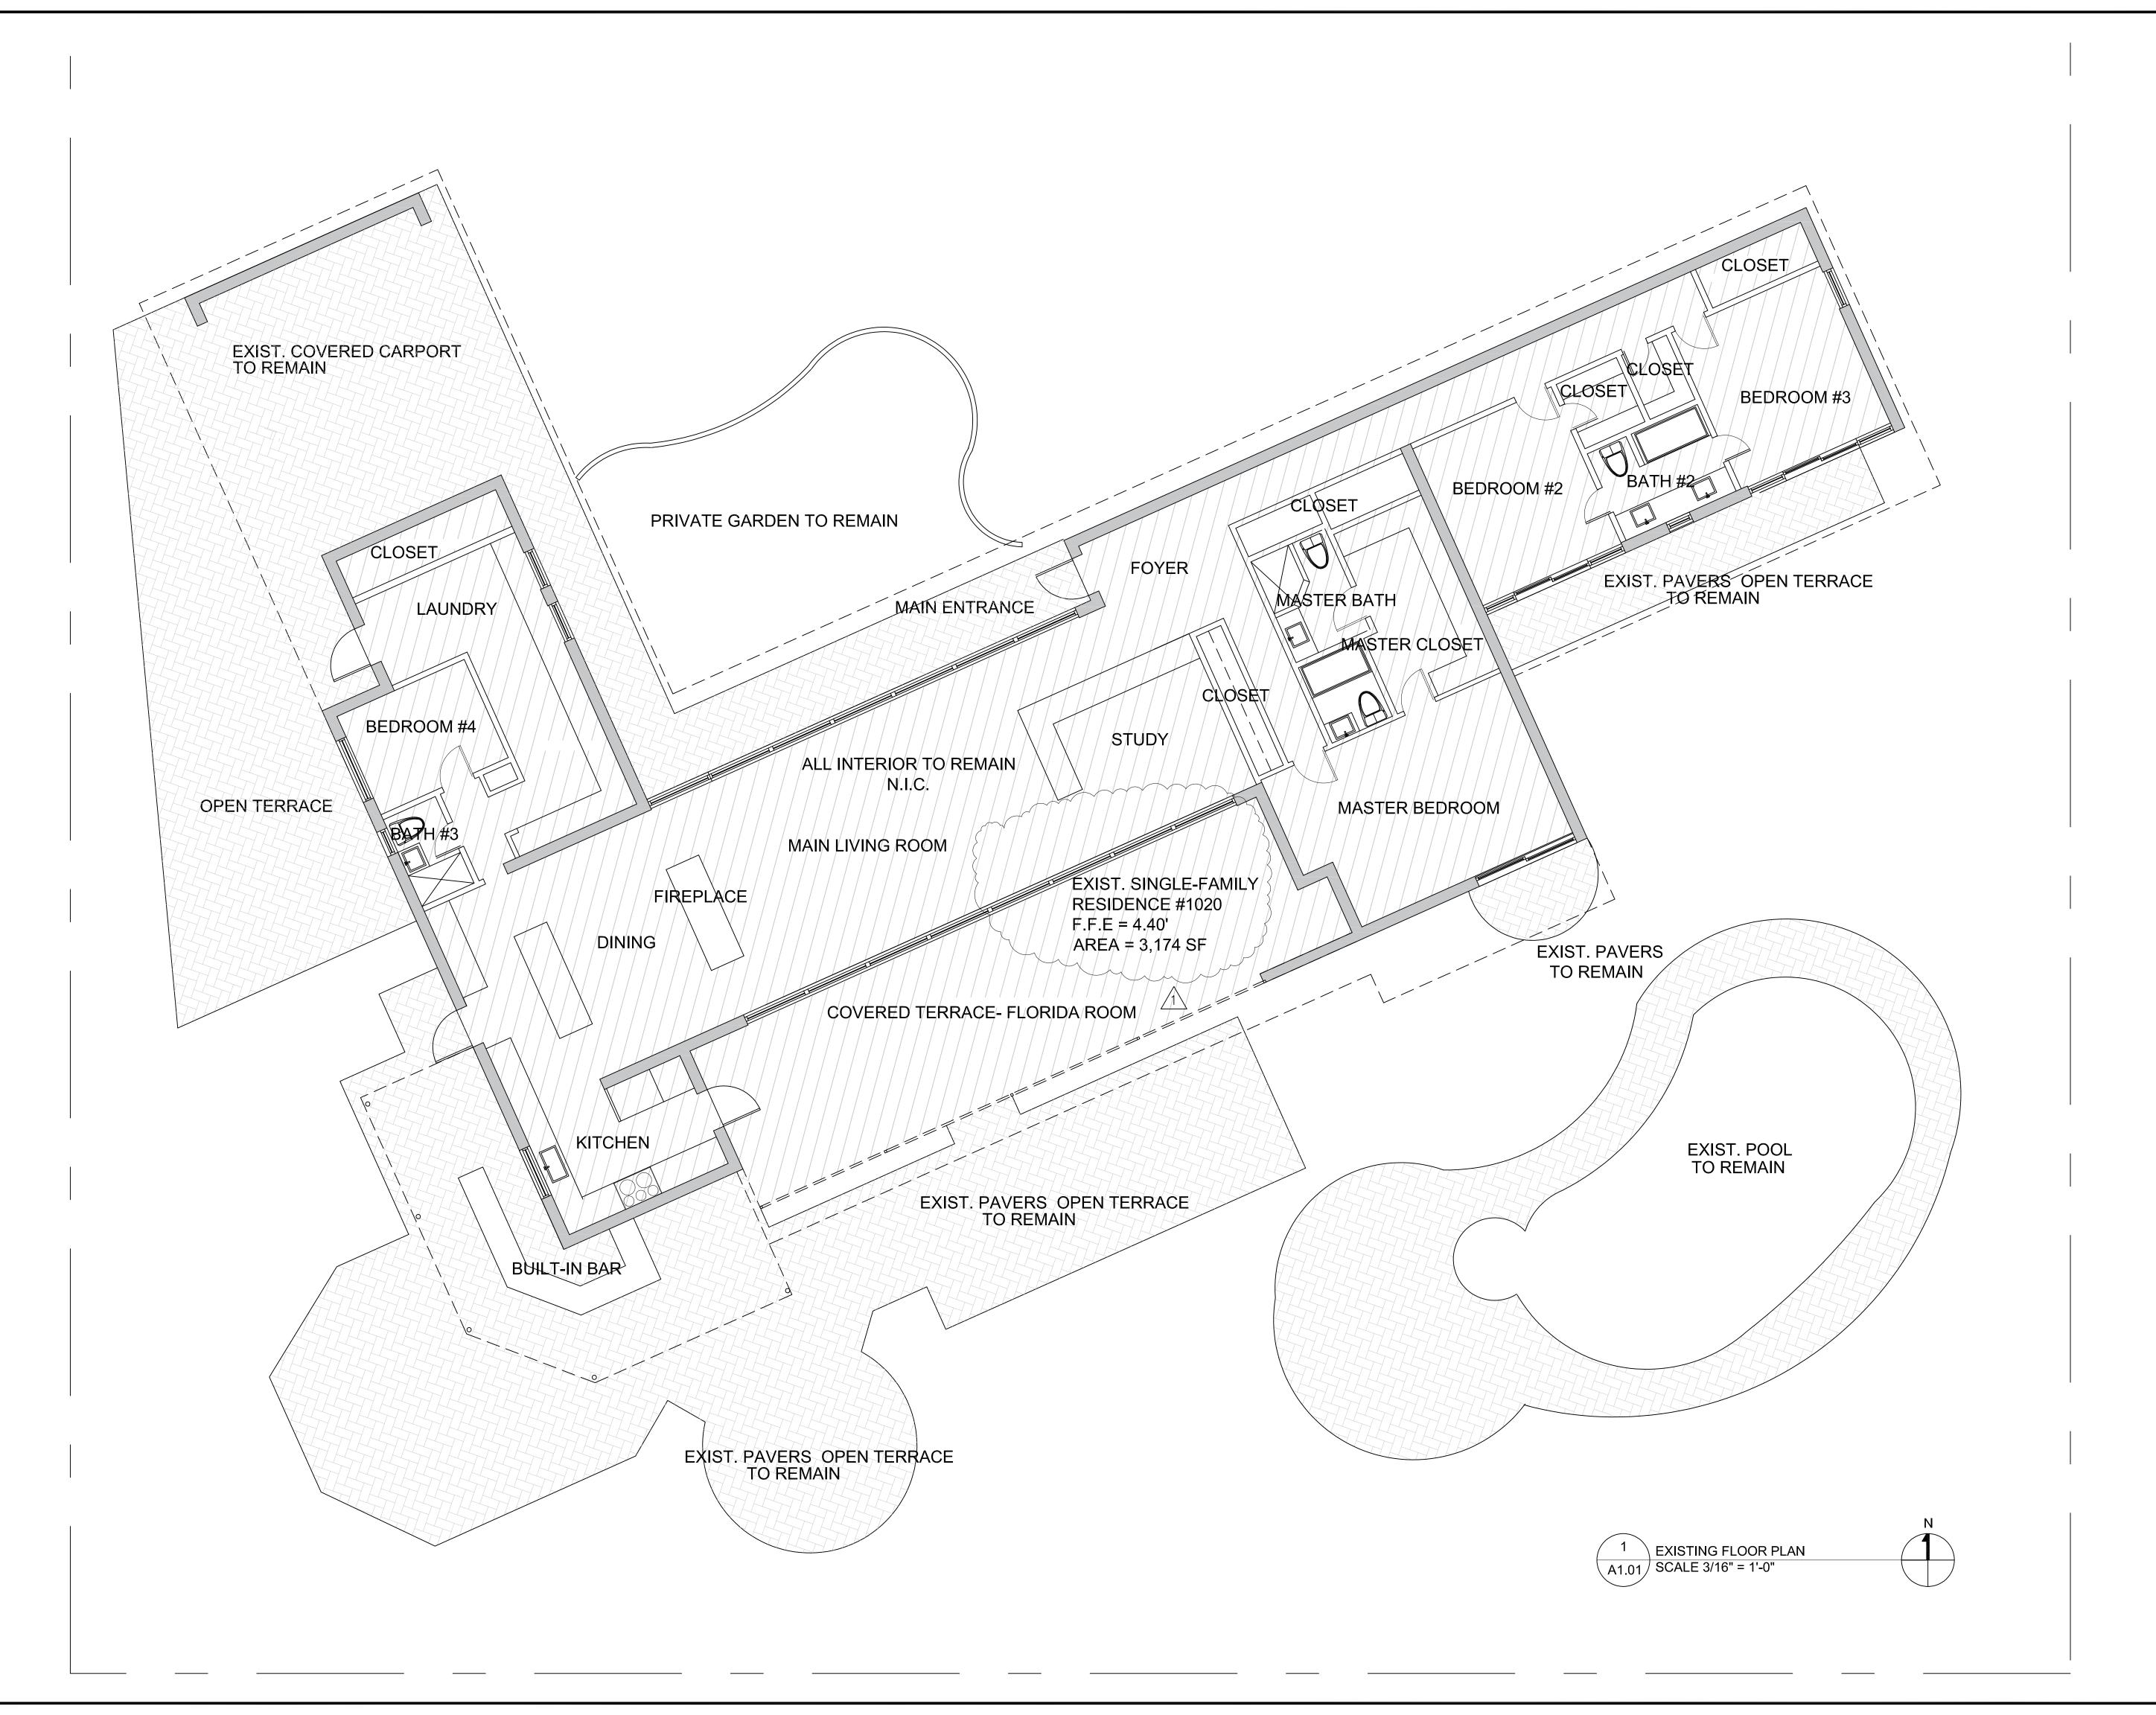

#### **LEGAL DESCRIPTION**

Address: 1020 S Southlake Drive, Hollywood, Florida 33019

Lots 11, 12, and 13, Block 54, Hollywood Lakes Section, according to the map or plat thereof as recorded in plat book 1, page 32, public records of Broward County, Florida.

### **PROJECT INFORMATION**

Proposed one-story addition totaling 518 square feet to include a full bathroom, closet, and bedroom, under a new sloped roof. Seeking a variance for the setbacks and board approval for a certificate of appropriateness for design.

#### **Criterion I: Integrity of Location**

The property is located in the historic Hollywood Lakes section, located east of U.S. I between Washington and Johnson Streets. Built in 1956 as a one-story single family home that sits alongside its respective residential zoning area RS-6. The newly proposed addition of 518 square feet on the rear, south facing end of the property, continues the one-story home design.

#### **Criterion 2: Design**

The existing house was built in 1956 and is historically and architecturally significant due to its designer, architect Charles Reed. A graduate from the University of Miami, Reed studied under Igor Polevitzy, another architect widely recognized for creating modern residential architecture in South Florida, with an emphasis on the indoor-outdoor lifestyle now typically identified with the mid-century style. Establishing himself in Hollywood, Reed created a significant body of work in the area, including this existing residence, originally known as the 'Simon House', located at 1020 S. Southlake Drive. The house is placed on a diagonal instead of the typical perpendicular shape to the street found in the surrounding neighborhood to take advantage of the daylight and natural ventilation. Due to its distinct original orientation, the house does not comply with today's setback code requirements. For this reason, we are seeking a variance approval for the new addition in the rear. The proposed addition of 518 square feet is to include a new corridor connecting the addition with the old house, a full bathroom, and bedroom. The design will continue in materiality and style of the 1956 home. The roof will be sloped to modernize the space while keeping up with the mid-century style. The concept is to make the addition flow seamlessly with the existing residence so that it is not noticeably different from the main S Southlake Drive. The height will grow I foot larger so as to have a modern high ceiling from the inside, while keeping the building all the same horizontal plane. From the back street, lefferson, the new structure will not be as visible, all staying within the same scale and proportions of the existing house.

### **Criterion 3: Setting**

The house is set on S Southlake Drive, between S 10th Ave and S 11th Ave, and Southlake and Jefferson. It is in the 'Historic Hollywood Lakes' Section of the area and is considered a significant work that contributes to the architectural integrity of the City's Lakes Area Historic District. The new proposed addition will continue with this legacy and will not be noticeable in height from the street, but instead seem like a continuation of the same roof at its highest point.