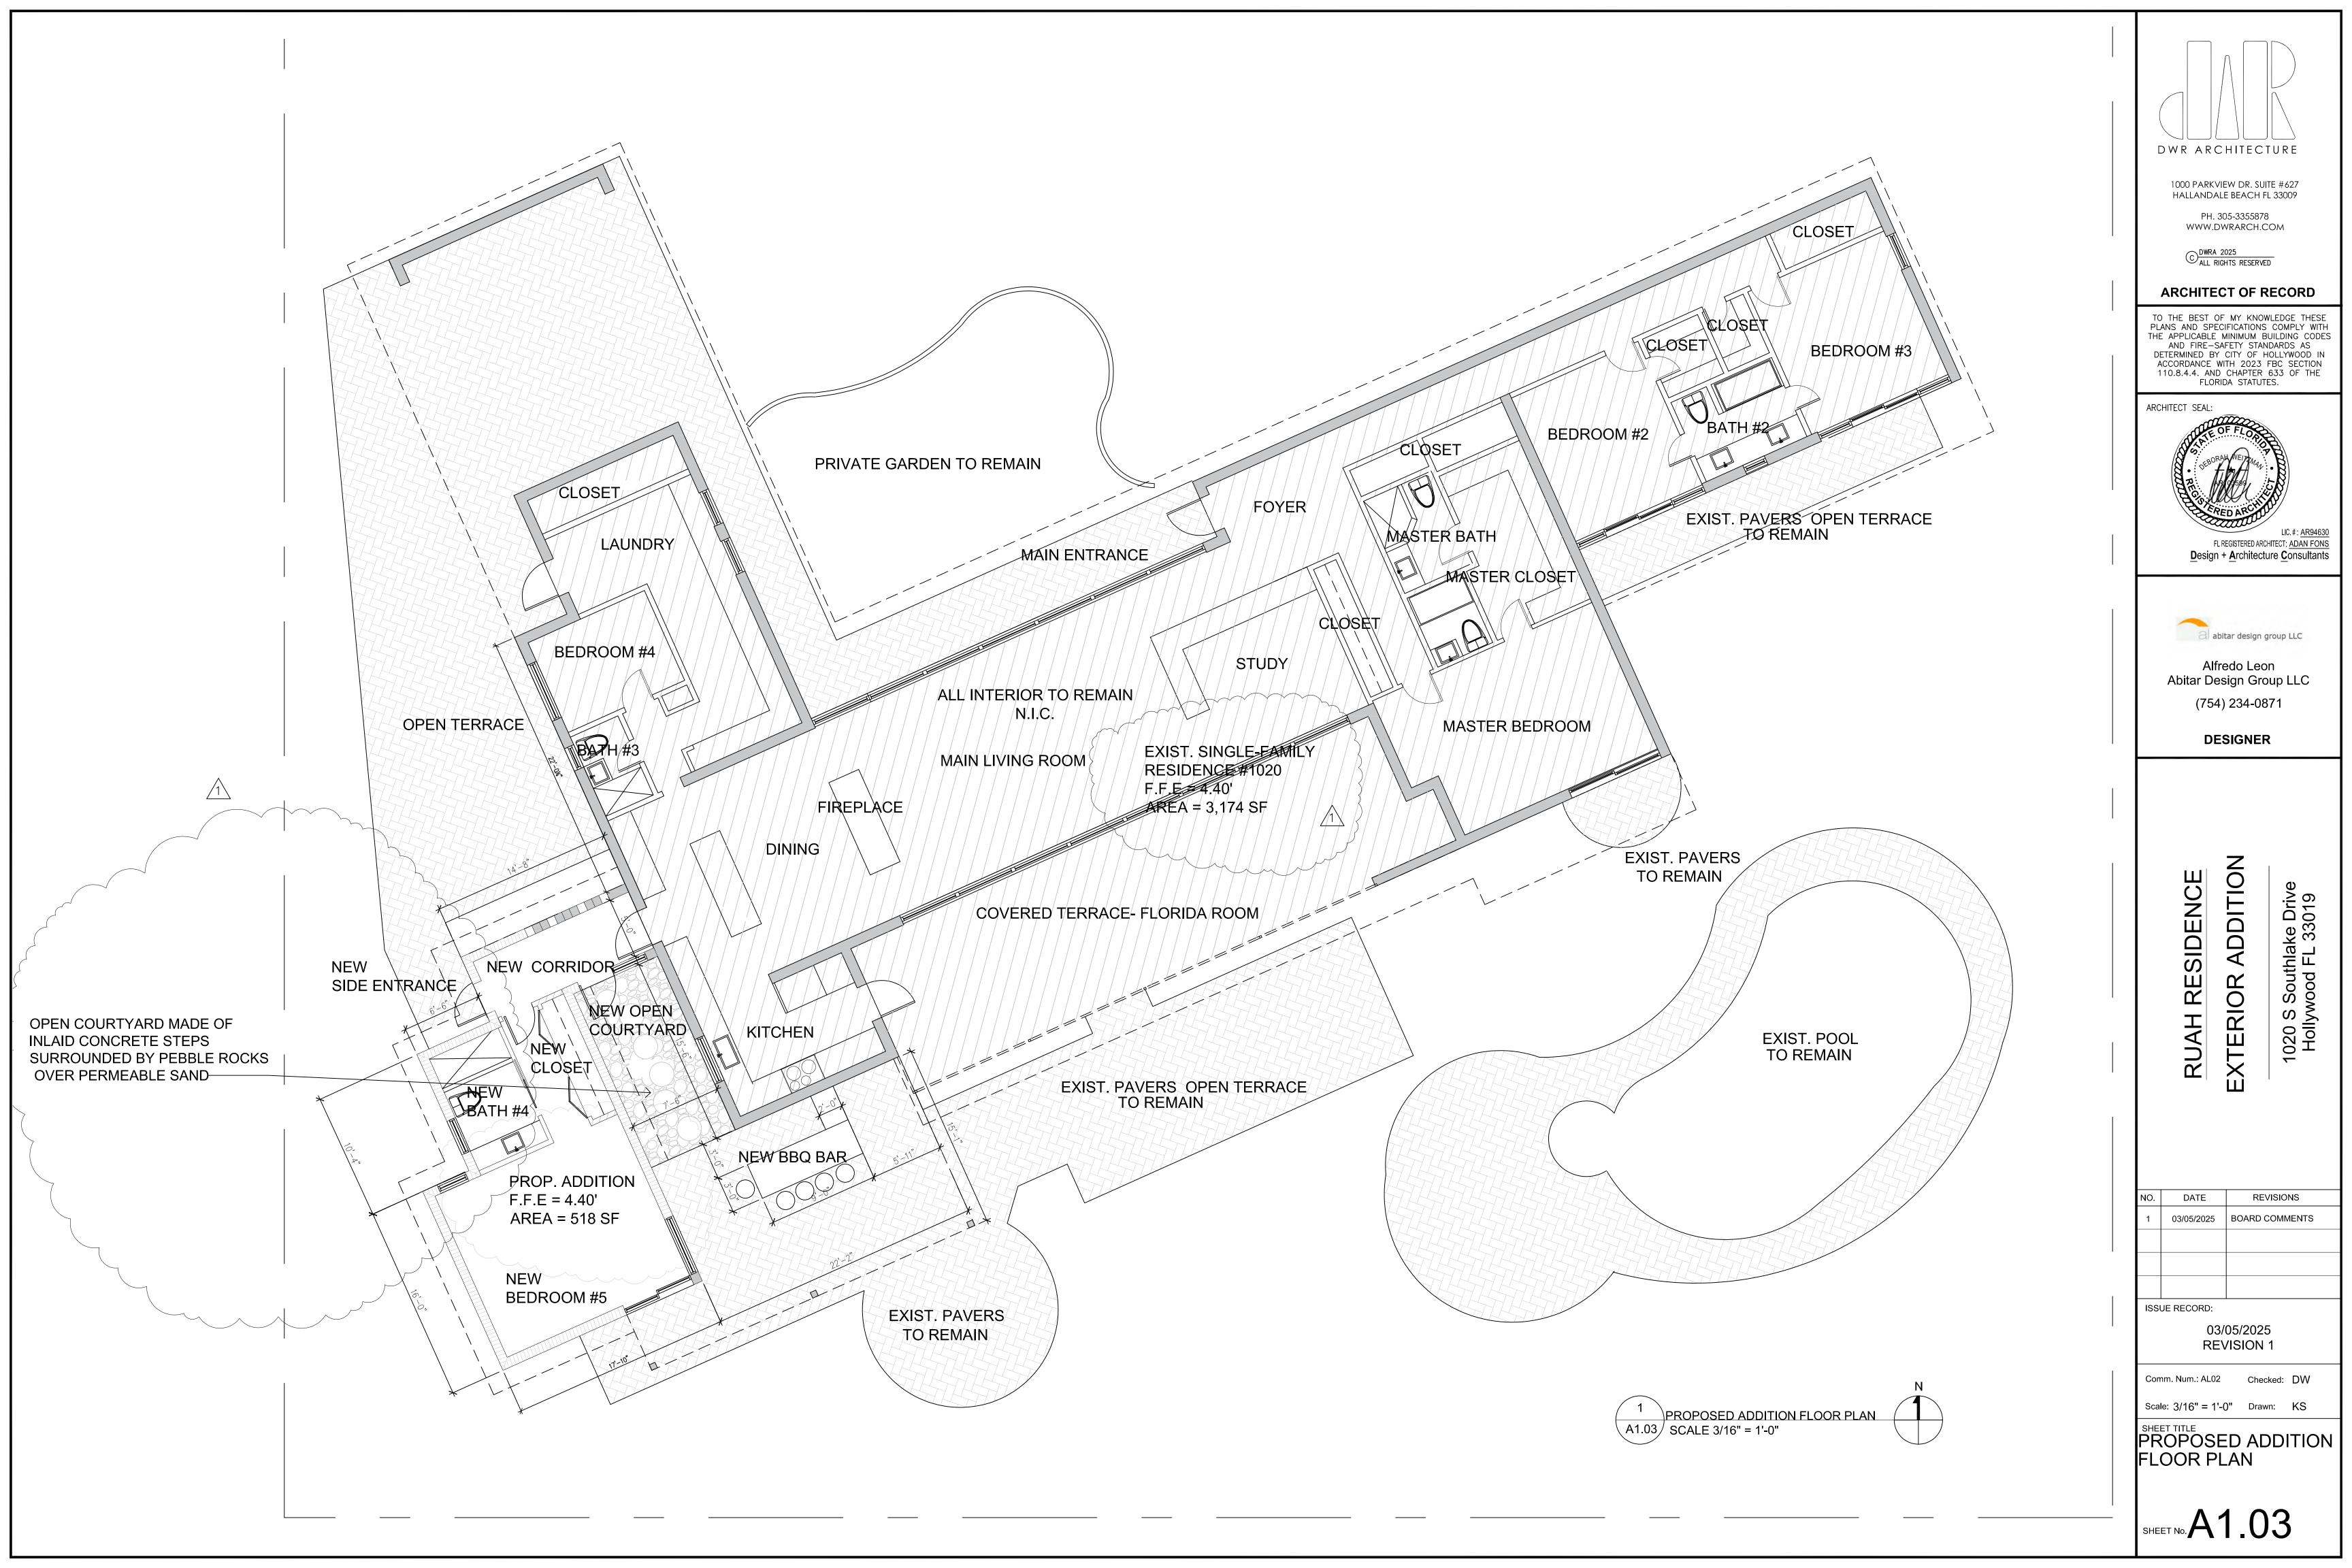

### **PROJECT INFORMATION**

Proposed one-story addition totaling 518 square feet to include a full bathroom, closet, and bedroom, under a new sloped roof. Seeking a variance for the setbacks and board approval for a certificate of appropriateness for design.

#### **Criterion 2: Design**

The existing house was built in 1956 and is historically and architecturally significant due to its designer, architect Charles Reed. A graduate from the University of Miami, Reed studied under Igor Polevitzy, another architect widely recognized for creating modern residential architecture in South Florida, with an emphasis on the indoor-outdoor lifestyle now typically identified with the mid-century style. Establishing himself in Hollywood, Reed created a significant body of work in the area, including this existing residence, originally known as the 'Simon House', located at 1020 S. Southlake Drive. The house is placed on a diagonal instead of the typical perpendicular shape to the street found in the surrounding neighborhood to take advantage of the daylight and natural ventilation. Due to its distinct original orientation, the house does not comply with today's setback code requirements. For this reason, we are seeking a variance approval for the new addition in the rear. The proposed addition of 518 square feet is to include a new corridor connecting the addition with the old house, a full bathroom, and bedroom. The design will continue in materiality and style of the 1956 home. The roof will be sloped to modernize the space while keeping up with the mid-century style. The concept is to make the addition flow seamlessly with the existing residence so that it is not noticeably different from the main S Southlake Drive. The height will grow I foot larger so as to have a modern high ceiling from the inside, while keeping the building all the same horizontal plane. From the back street, lefferson, the new structure will not be as visible, all staying within the same scale and proportions of the existing house.

#### **Criterion 5: Association**

The proposed new addition includes an open courtyard, new corridor with glass blocks to keep with the same materiality of the original home, a bedroom, and full bathroom, all in a single level. The architectural style is heavily influenced by the original 1956 design. The addition is needed to accommodate the modern day family with 3 children. An extra bedroom will allow for a more comfortable living experience while keeping the house within proportional scale to its original design.

VARIANCE REQUEST: April 2, 2025

The Applicant requests a side setback variance on the west side of the property.

The required side setback for this property is:

The sum of all the side yard setbacks shall be at least 25% of the lot width with no yard less than 7.5'. The property has a width of 150'. As a result, 25% of 150' = 37.5'.

The east side has a setback of 11.8' and the new addition will have a setback of 11.7' on the west side. The sum of the side setbacks is 23.5' (11.8'+11.7'=23.5'). Request a variance of side setbacks reduction from 25% to 15%.

The required rear setback for this property is:

15% of the lot depth, 136' x 15% = 20.4'

The new addition will have a setback of 12'. Request a variance of rear setback reduction of 15% to 8.8%.