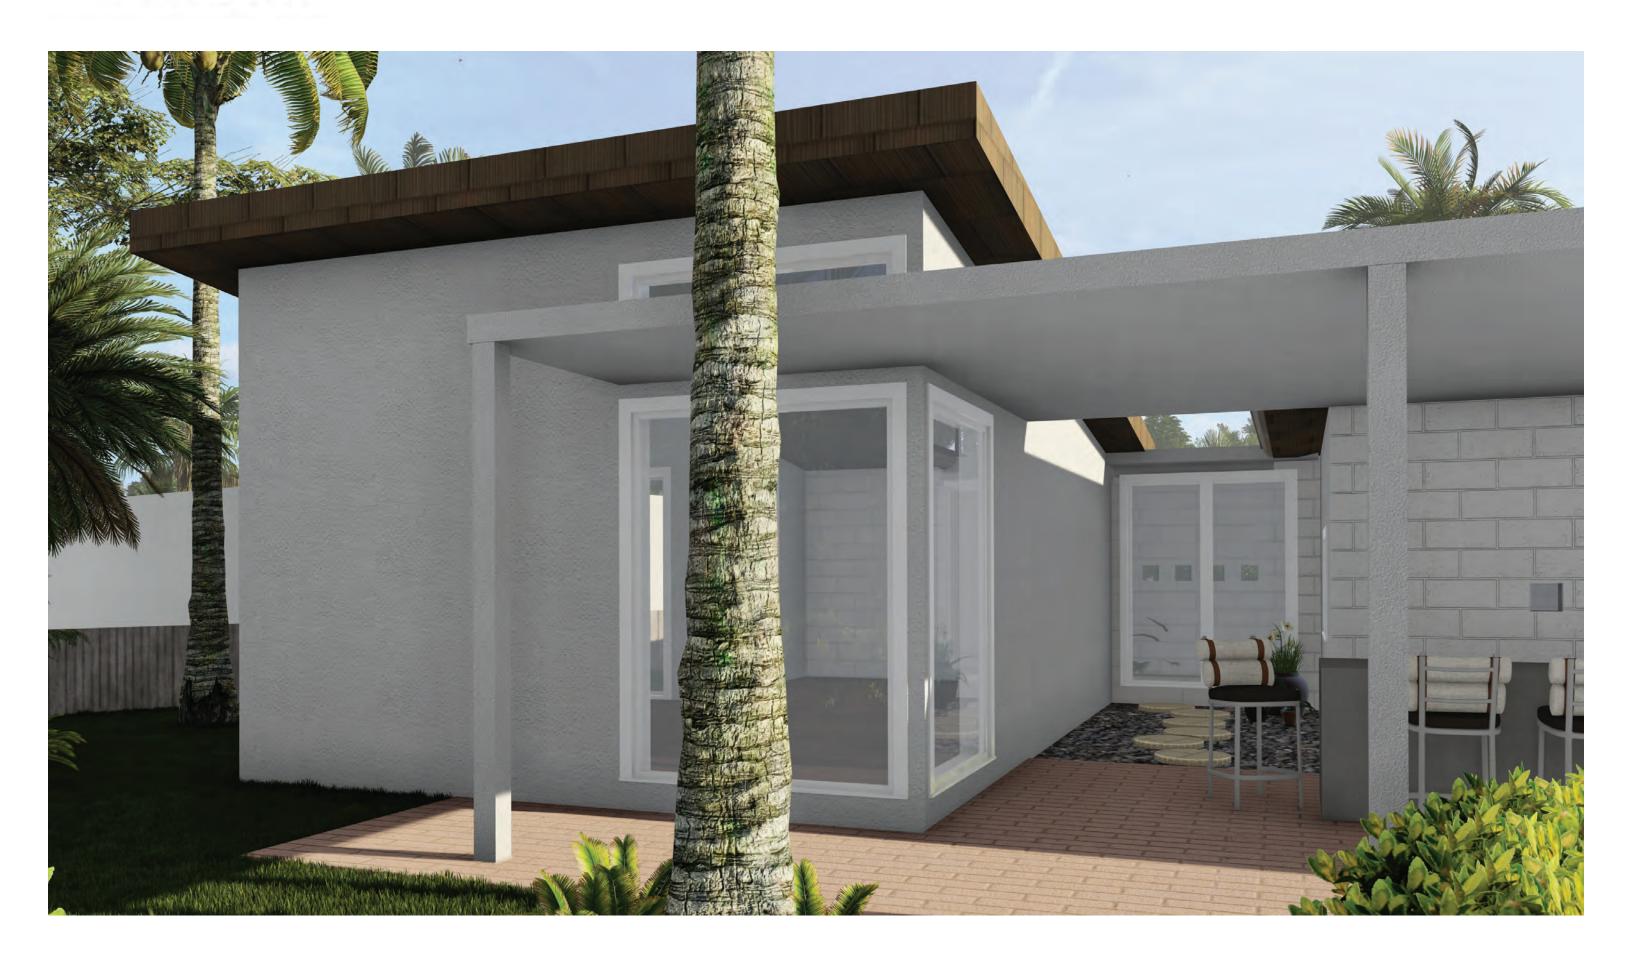

### **PROJECT INFORMATION**

Proposed one-story addition totaling 518 square feet to include a full bathroom, closet, and bedroom, under a new sloped roof. Seeking a variance for the setbacks and board approval for a certificate of appropriateness for design.

#### **Criterion 2: Design**

The existing house was built in 1956 and is historically and architecturally significant due to its designer, architect Charles Reed. A graduate from the University of Miami, Reed studied under Igor Polevitzy, another architect widely recognized for creating modern residential architecture in South Florida, with an emphasis on the indoor-outdoor lifestyle now typically identified with the mid-century style. Establishing himself in Hollywood, Reed created a significant body of work in the area, including this existing residence, originally known as the 'Simon House', located at 1020 S. Southlake Drive. The house is placed on a diagonal instead of the typical perpendicular shape to the street found in the surrounding neighborhood to take advantage of the daylight and natural ventilation. Due to its distinct original orientation, the house does not comply with today's setback code requirements. For this reason, we are seeking a variance approval for the new addition in the rear. The proposed addition of 518 square feet is to include a new corridor connecting the addition with the old house, a full bathroom, and bedroom. The design will continue in materiality and style of the 1956 home. The roof will be sloped to modernize the space while keeping up with the mid-century style. The concept is to make the addition flow seamlessly with the existing residence so that it is not noticeably different from the main S Southlake Drive. The height will grow I foot larger so as to have a modern high ceiling from the inside, while keeping the building all the same horizontal plane. From the back street, lefferson, the new structure will not be as visible, all staying within the same scale and proportions of the existing house.

#### **Criterion 4: Materials**

The proposed new addition materials are to continue and compliment the original materials of the house. The glass blocks found throughout the facade will be used in the same application in the new corridor to seamlessly blend the old with the new. Concrete masonry blocks will be used for the structure visible to the street, in the same sizing as the original house so that the addition is not noted. The entire exterior of the house will be freshly painted in Sherwin Williams 'Snowbound 7004' to give the house an updated look. The new inclined roof will be the same concrete roof tile in color chestnut burnt, previously approved to be installed in a separate permit.