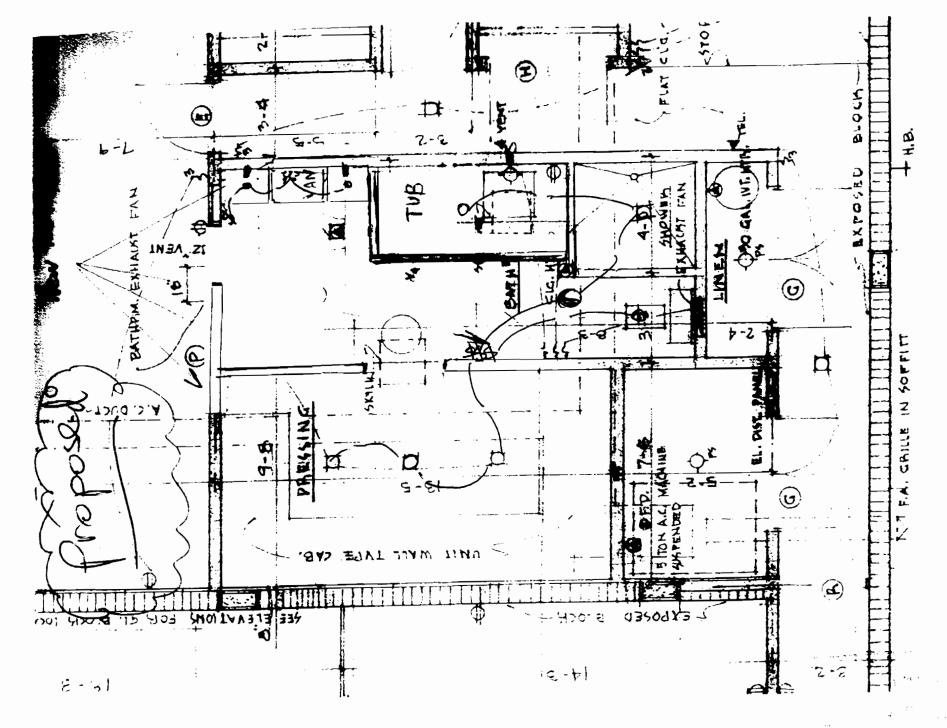

#### **Criterion I: Integrity of Location**

The property is located in the historic Hollywood Lakes section, located east of U.S. I between Washington and Johnson Streets. Built in 1956 as a one-story single family home that sits alongside its respective residential zoning area RS-6. The newly proposed addition of 518 square feet on the rear, south facing end of the property, continues the one-story home design.

#### **Criterion 2: Design**

The existing house was built in 1956 and is historically and architecturally significant due to its designer, architect Charles Reed. A graduate from the University of Miami, Reed studied under Igor Polevitzy, another architect widely recognized for creating modern residential architecture in South Florida, with an emphasis on the indoor-outdoor lifestyle now typically identified with the mid-century style. Establishing himself in Hollywood, Reed created a significant body of work in the area, including this existing residence, originally known as the 'Simon House', located at 1020 S. Southlake Drive. The house is placed on a diagonal instead of the typical perpendicular shape to the street found in the surrounding neighborhood to take advantage of the daylight and natural ventilation. Due to its distinct original orientation, the house does not comply with today's setback code requirements. For this reason, we are seeking a variance approval for the new addition in the rear. The proposed addition of 518 square feet is to include a new corridor connecting the addition with the old house, a full bathroom, and bedroom. The design will continue in materiality and style of the 1956 home. The roof will be sloped to modernize the space while keeping up with the mid-century style. The concept is to make the addition flow seamlessly with the existing residence so that it is not noticeably different from the main S Southlake Drive. The height will grow I foot larger so as to have a modern high ceiling from the inside, while keeping the building all the same horizontal plane. From the back street, lefferson, the new structure will not be as visible, all staying within the same scale and proportions of the existing house.

### **Criterion 3: Setting**

The house is set on S Southlake Drive, between S 10th Ave and S 11th Ave, and Southlake and Jefferson. It is in the 'Historic Hollywood Lakes' Section of the area and is considered a significant work that contributes to the architectural integrity of the City's Lakes Area Historic District. The new proposed addition will continue with this legacy and will not be noticeable in height from the street, but instead seem like a continuation of the same roof at its highest point.

#### **Criterion 4: Materials**

The proposed new addition materials are to continue and compliment the original materials of the house. The glass blocks found throughout the facade will be used in the same application in the new corridor to seamlessly blend the old with the new. Concrete masonry blocks will be used for the structure visible to the street, in the same sizing as the original house so that the addition is not noted. The entire exterior of the house will be freshly painted in Sherwin Williams 'Snowbound 7004' to give the house an updated look. The new inclined roof will be the same concrete roof tile in color chestnut burnt, previously approved to be installed in a separate permit.