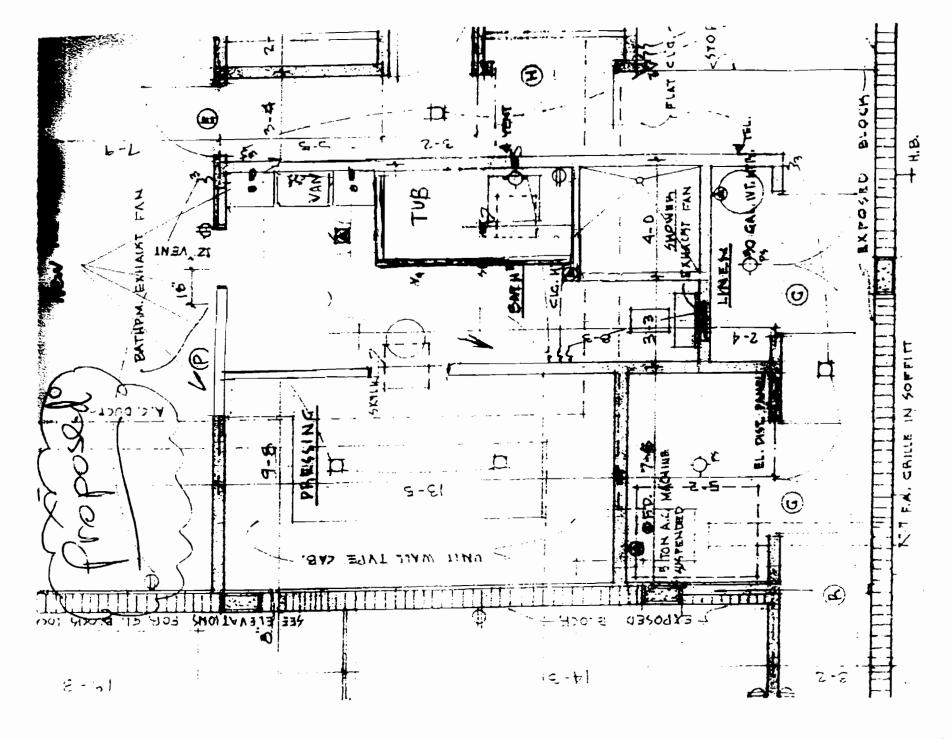

### **PROJECT INFORMATION**

Proposed one-story addition totaling 518 square feet to include a full bathroom, closet, and bedroom, under a new sloped roof. Seeking a variance for the setbacks and board approval for a certificate of appropriateness for design.

#### **Criterion 2: Design**

The existing house was built in 1956 and is historically and architecturally significant due to its designer, architect Charles Reed. A graduate from the University of Miami, Reed studied under Igor Polevitzy, another architect widely recognized for creating modern residential architecture in South Florida, with an emphasis on the indoor-outdoor lifestyle now typically identified with the mid-century style. Establishing himself in Hollywood, Reed created a significant body of work in the area, including this existing residence, originally known as the 'Simon House', located at 1020 S. Southlake Drive. The house is placed on a diagonal instead of the typical perpendicular shape to the street found in the surrounding neighborhood to take advantage of the daylight and natural ventilation. Due to its distinct original orientation, the house does not comply with today's setback code requirements. For this reason, we are seeking a variance approval for the new addition in the rear. The proposed addition of 518 square feet is to include a new corridor connecting the addition with the old house, a full bathroom, and bedroom. The design will continue in materiality and style of the 1956 home. The roof will be sloped to modernize the space while keeping up with the mid-century style. The concept is to make the addition flow seamlessly with the existing residence so that it is not noticeably different from the main S Southlake Drive. The height will grow I foot larger so as to have a modern high ceiling from the inside, while keeping the building all the same horizontal plane. From the back street, lefferson, the new structure will not be as visible, all staying within the same scale and proportions of the existing house.

#### **Criterion 5: Association**

The proposed new addition includes an open courtyard, new corridor with glass blocks to keep with the same materiality of the original home, a bedroom, and full bathroom, all in a single level. The architectural style is heavily influenced by the original 1956 design. The addition is needed to accommodate the modern day family with 3 children. An extra bedroom will allow for a more comfortable living experience while keeping the house within proportional scale to its original design.