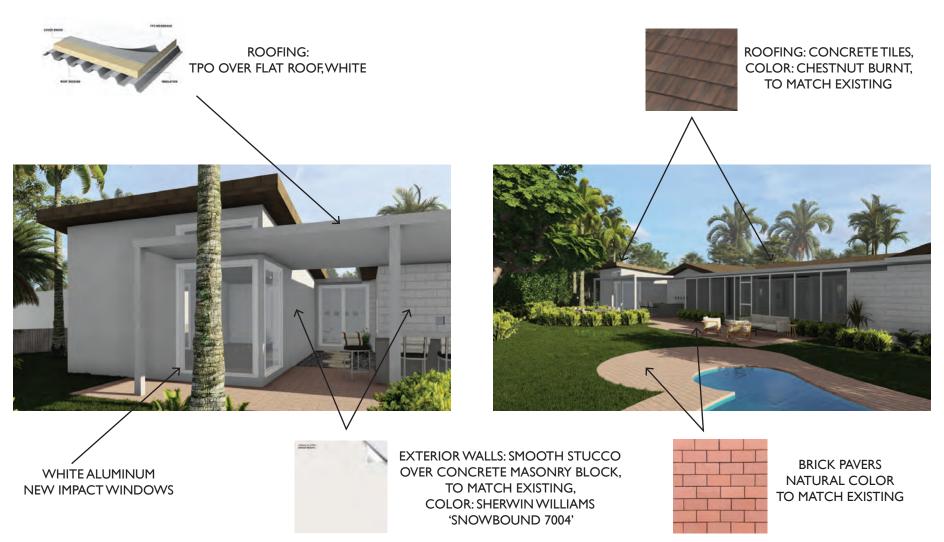

#### **Criterion 4: Materials**

The proposed new addition materials are to continue and compliment the original materials of the house. The glass blocks found throughout the facade will be used in the same application in the new corridor to seamlessly blend the old with the new. Concrete masonry blocks will be used for the structure visible to the street, in the same sizing as the original house so that the addition is not noted. The entire exterior of the house will be freshly painted in Sherwin Williams 'Snowbound 7004' to give the house an updated look. The new inclined roof will be the same concrete roof tile in color chestnut burnt, previously approved to be installed in a separate permit.