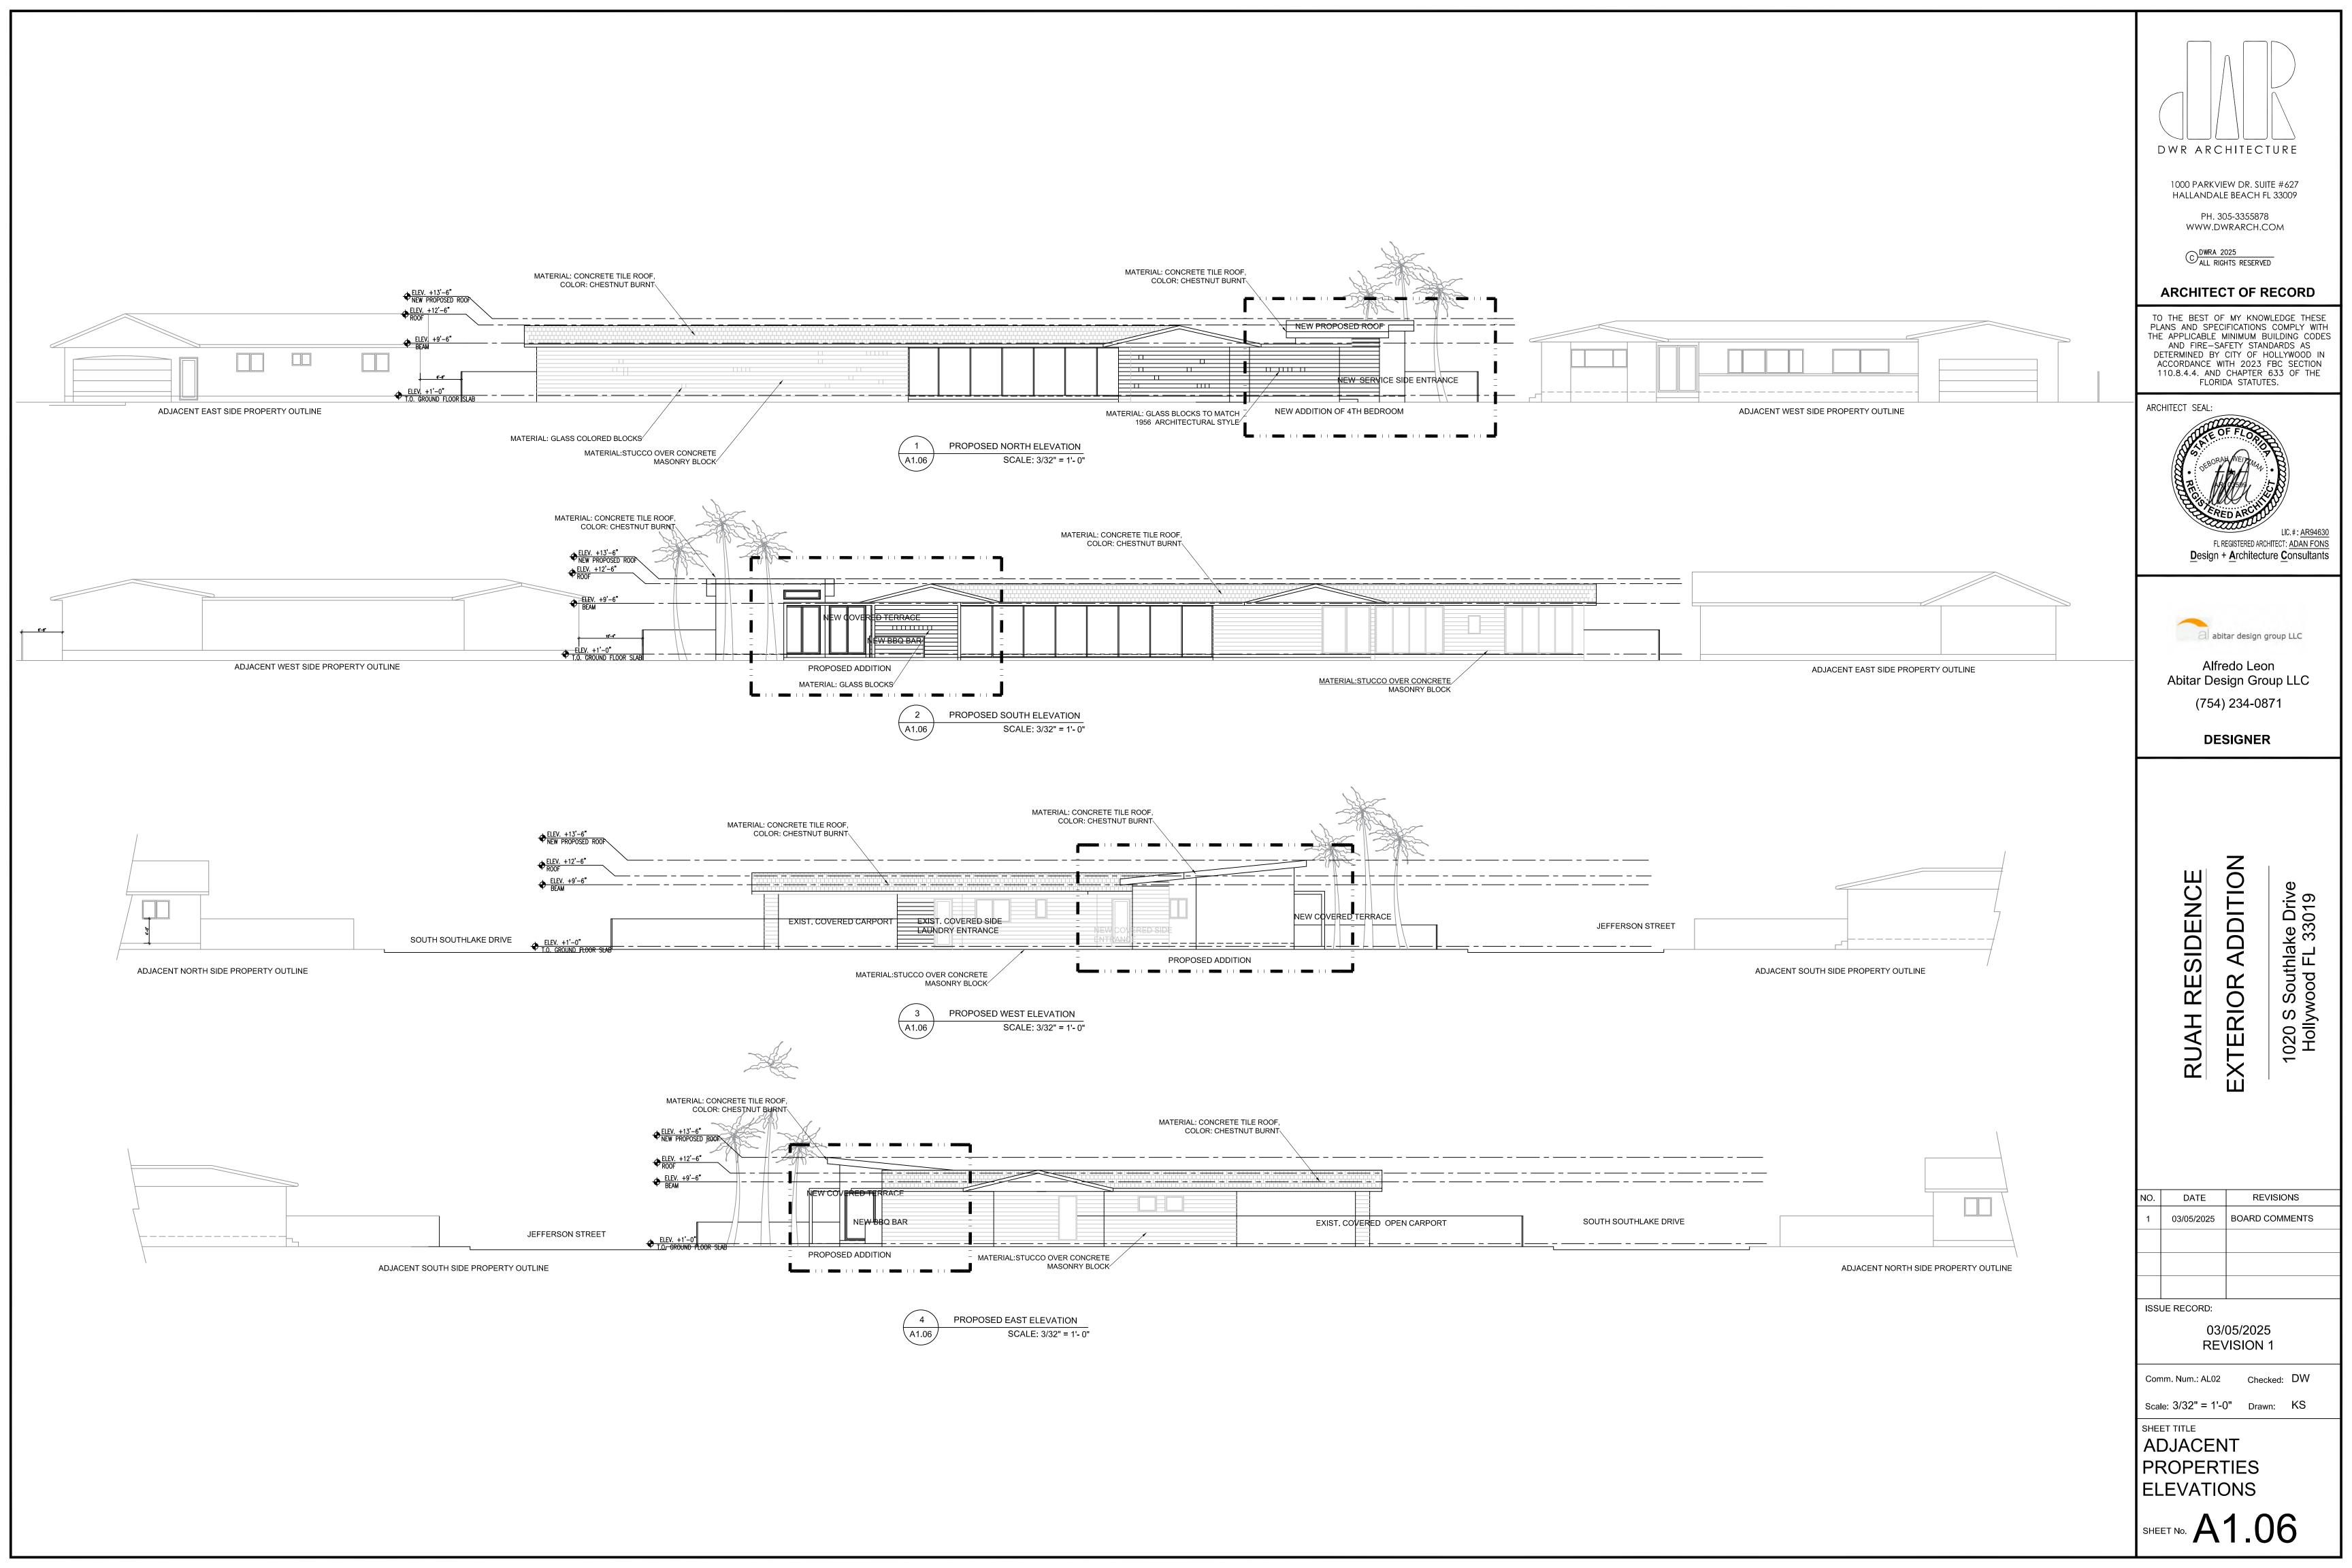

### **PROJECT INFORMATION**

Proposed one-story addition totaling 518 square feet to include a full bathroom, closet, and bedroom, under a new sloped roof. Seeking a variance for the setbacks and board approval for a certificate of appropriateness for design.

#### **Criterion I: Integrity of Location**

The property is located in the historic Hollywood Lakes section, located east of U.S. I between Washington and Johnson Streets. Built in 1956 as a one-story single family home that sits alongside its respective residential zoning area RS-6. The newly proposed addition of 518 square feet on the rear, south facing end of the property, continues the one-story home design.

#### **Criterion 2: Design**

The existing house was built in 1956 and is historically and architecturally significant due to its designer, architect Charles Reed. A graduate from the University of Miami, Reed studied under Igor Polevitzy, another architect widely recognized for creating modern residential architecture in South Florida, with an emphasis on the indoor-outdoor lifestyle now typically identified with the mid-century style. Establishing himself in Hollywood, Reed created a significant body of work in the area, including this existing residence, originally known as the 'Simon House', located at 1020 S. Southlake Drive. The house is placed on a diagonal instead of the typical perpendicular shape to the street found in the surrounding neighborhood to take advantage of the daylight and natural ventilation. Due to its distinct original orientation, the house does not comply with today's setback code requirements. For this reason, we are seeking a variance approval for the new addition in the rear. The proposed addition of 518 square feet is to include a new corridor connecting the addition with the old house, a full bathroom, and bedroom. The design will continue in materiality and style of the 1956 home. The roof will be sloped to modernize the space while keeping up with the mid-century style. The concept is to make the addition flow seamlessly with the existing residence so that it is not noticeably different from the main S Southlake Drive. The height will grow I foot larger so as to have a modern high ceiling from the inside, while keeping the building all the same horizontal plane. From the back street, lefferson, the new structure will not be as visible, all staying within the same scale and proportions of the existing house.

### **Criterion 3: Setting**

The house is set on S Southlake Drive, between S 10th Ave and S 11th Ave, and Southlake and Jefferson. It is in the 'Historic Hollywood Lakes' Section of the area and is considered a significant work that contributes to the architectural integrity of the City's Lakes Area Historic District. The new proposed addition will continue with this legacy and will not be noticeable in height from the street, but instead seem like a continuation of the same roof at its highest point.

#### **Criterion 4: Materials**

The proposed new addition materials are to continue and compliment the original materials of the house. The glass blocks found throughout the facade will be used in the same application in the new corridor to seamlessly blend the old with the new. Concrete masonry blocks will be used for the structure visible to the street, in the same sizing as the original house so that the addition is not noted. The entire exterior of the house will be freshly painted in Sherwin Williams 'Snowbound 7004' to give the house an updated look. The new inclined roof will be the same concrete roof tile in color chestnut burnt, previously approved to be installed in a separate permit.

### **ADJACENT PROPERTIES COLOR PHOTOGRAPHS**

NEIGHBORING HOUSE LOCATED AT: 1000 S SOUTHLAKE DRIVE

1020 AND 1000 S SOUTHLAKE DR HEIGHT COMPARISON

FRONT MAIN STREET (S SOUTHLAKE) VIEW 1020 S SOUTHLAKE DRIVE, HOLLYWOOD, FLORIDA 33019

### **ADJACENT PROPERTIES COLOR PHOTOGRAPHS**

1020 AND 1024 S SOUTHLAKE DR HEIGHT COMPARISON

FRONT MAIN STREET (S SOUTHLAKE) VIEW 1020 S SOUTHLAKE DRIVE, HOLLYWOOD, FLORIDA 33019

FRONT MAIN STREET (S SOUTHLAKE DR) VIEW 1020 S SOUTHLAKE DRIVE, HOLLYWOOD, FLORIDA 33019