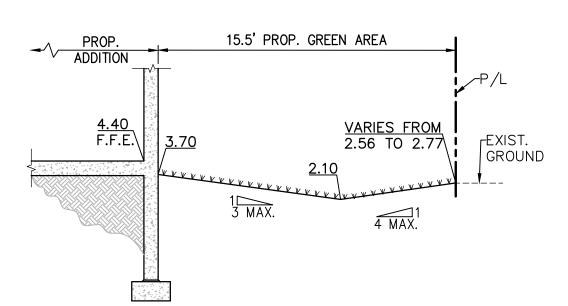

The required rear setback for this property is:

15% of the lot depth, 136' x 15% = 20.4'

The new addition will have a setback of 12'. Request a variance of rear setback reduction of 15% to 8.8%.