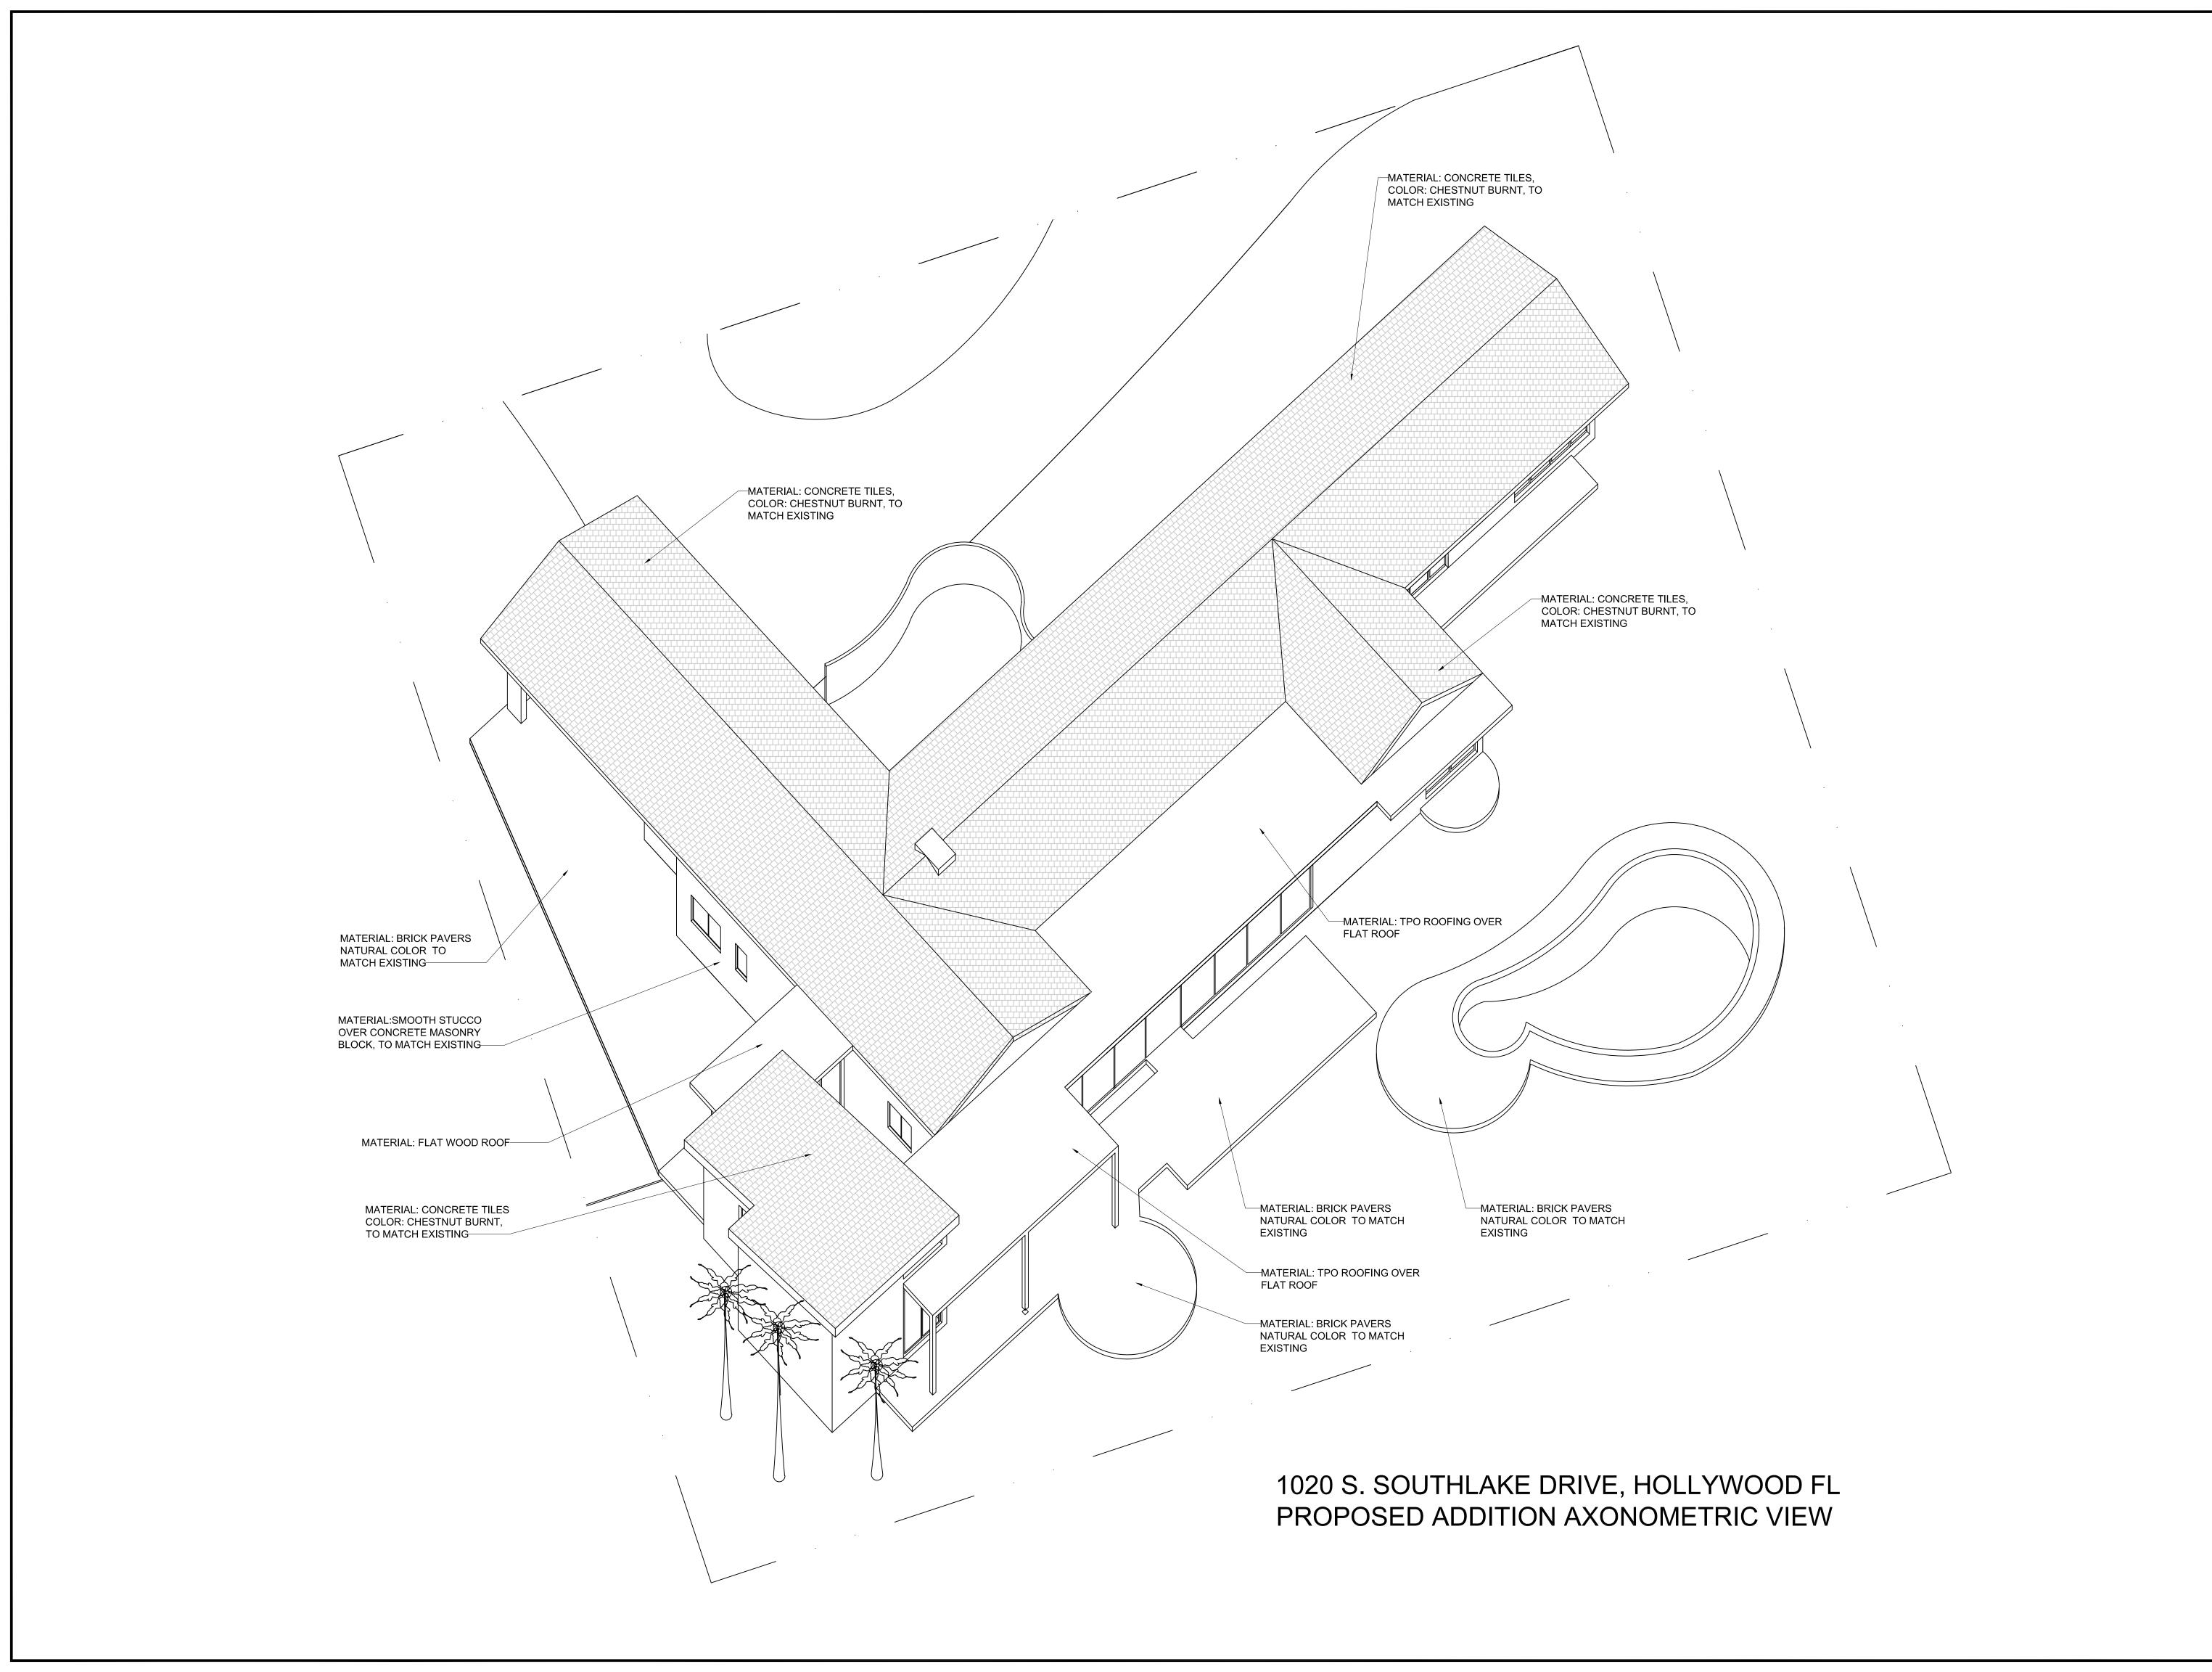

### **PROJECT INFORMATION**

Proposed one-story addition totaling 518 square feet to include a full bathroom, closet, and bedroom, under a new sloped roof. Seeking a variance for the setbacks and board approval for a certificate of appropriateness for design.

#### **Criterion 2: Design**

The existing house was built in 1956 and is historically and architecturally significant due to its designer, architect Charles Reed. A graduate from the University of Miami, Reed studied under Igor Polevitzy, another architect widely recognized for creating modern residential architecture in South Florida, with an emphasis on the indoor-outdoor lifestyle now typically identified with the mid-century style. Establishing himself in Hollywood, Reed created a significant body of work in the area, including this existing residence, originally known as the 'Simon House', located at 1020 S. Southlake Drive. The house is placed on a diagonal instead of the typical perpendicular shape to the street found in the surrounding neighborhood to take advantage of the daylight and natural ventilation. Due to its distinct original orientation, the house does not comply with today's setback code requirements. For this reason, we are seeking a variance approval for the new addition in the rear. The proposed addition of 518 square feet is to include a new corridor connecting the addition with the old house, a full bathroom, and bedroom. The design will continue in materiality and style of the 1956 home. The roof will be sloped to modernize the space while keeping up with the mid-century style. The concept is to make the addition flow seamlessly with the existing residence so that it is not noticeably different from the main S Southlake Drive. The height will grow I foot larger so as to have a modern high ceiling from the inside, while keeping the building all the same horizontal plane. From the back street, lefferson, the new structure will not be as visible, all staying within the same scale and proportions of the existing house.

#### **Criterion 4: Materials**

The proposed new addition materials are to continue and compliment the original materials of the house. The glass blocks found throughout the facade will be used in the same application in the new corridor to seamlessly blend the old with the new. Concrete masonry blocks will be used for the structure visible to the street, in the same sizing as the original house so that the addition is not noted. The entire exterior of the house will be freshly painted in Sherwin Williams 'Snowbound 7004' to give the house an updated look. The new inclined roof will be the same concrete roof tile in color chestnut burnt, previously approved to be installed in a separate permit.