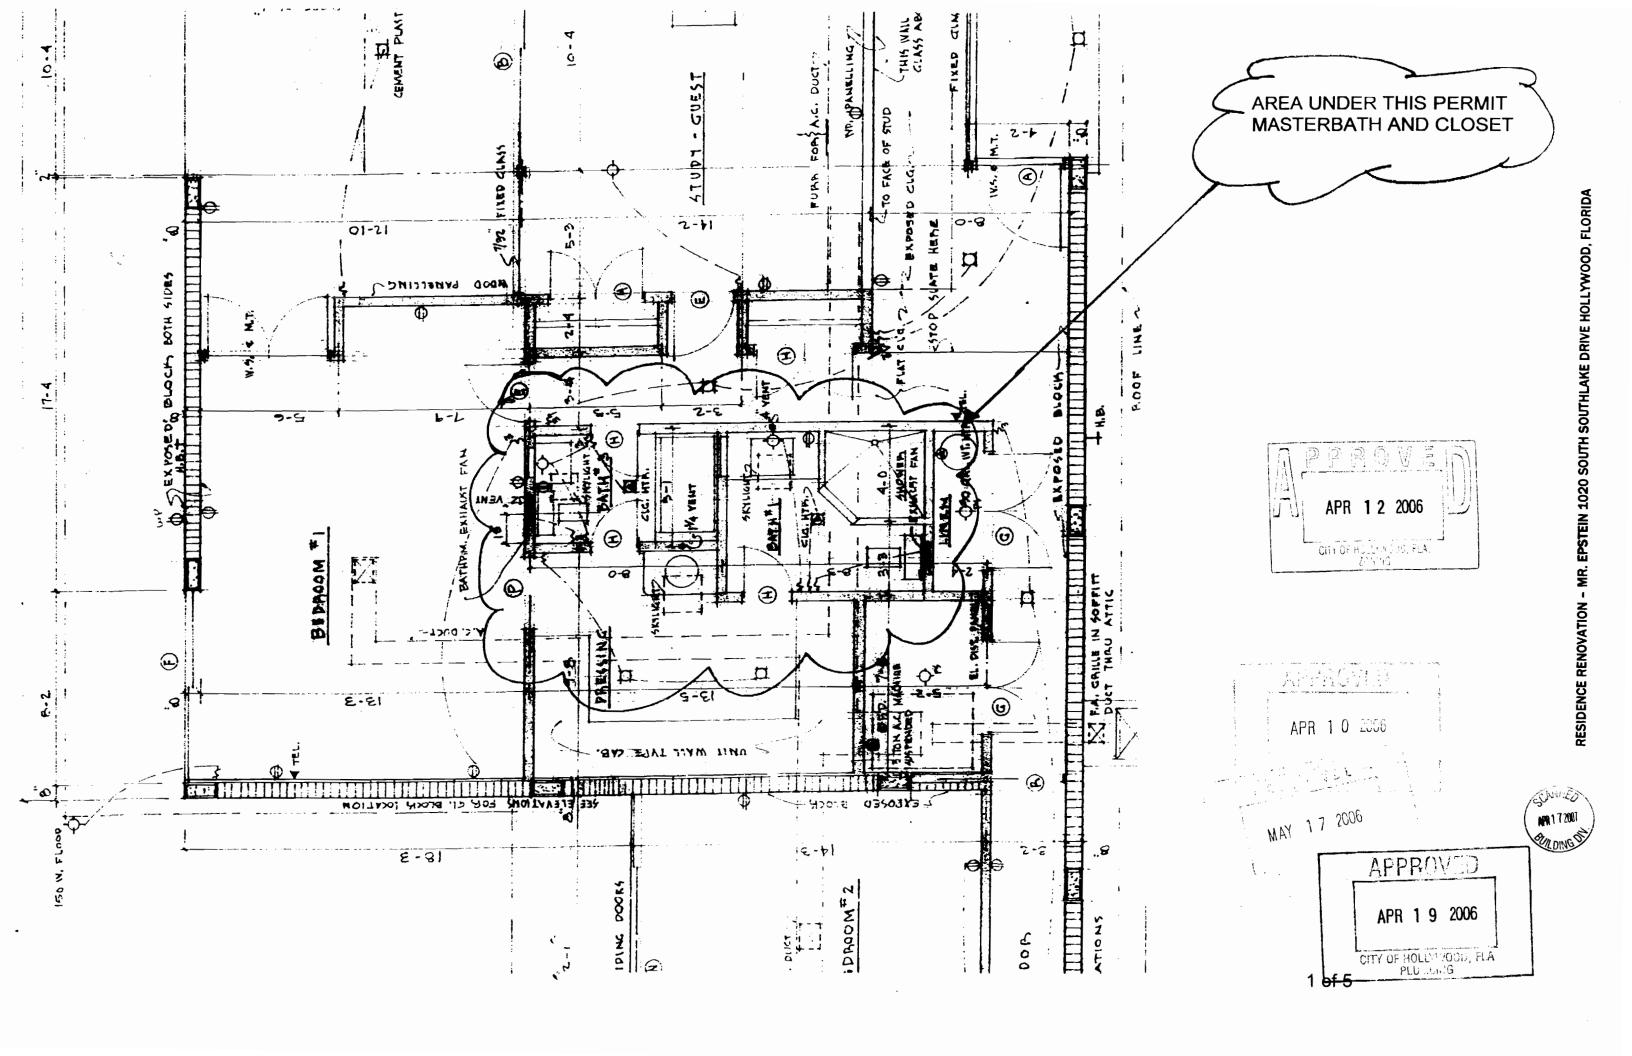

### **PROJECT INFORMATION**

Proposed one-story addition totaling 518 square feet to include a full bathroom, closet, and bedroom, under a new sloped roof. Seeking a variance for the setbacks and board approval for a certificate of appropriateness for design.

#### **Criterion 2: Design**

The existing house was built in 1956 and is historically and architecturally significant due to its designer, architect Charles Reed. A graduate from the University of Miami, Reed studied under Igor Polevitzy, another architect widely recognized for creating modern residential architecture in South Florida, with an emphasis on the indoor-outdoor lifestyle now typically identified with the mid-century style. Establishing himself in Hollywood, Reed created a significant body of work in the area, including this existing residence, originally known as the 'Simon House', located at 1020 S. Southlake Drive. The house is placed on a diagonal instead of the typical perpendicular shape to the street found in the surrounding neighborhood to take advantage of the daylight and natural ventilation. Due to its distinct original orientation, the house does not comply with today's setback code requirements. For this reason, we are seeking a variance approval for the new addition in the rear. The proposed addition of 518 square feet is to include a new corridor connecting the addition with the old house, a full bathroom, and bedroom. The design will continue in materiality and style of the 1956 home. The roof will be sloped to modernize the space while keeping up with the mid-century style. The concept is to make the addition flow seamlessly with the existing residence so that it is not noticeably different from the main S Southlake Drive. The height will grow I foot larger so as to have a modern high ceiling from the inside, while keeping the building all the same horizontal plane. From the back street, lefferson, the new structure will not be as visible, all staying within the same scale and proportions of the existing house.

#### **Criterion 5: Association**

The proposed new addition includes an open courtyard, new corridor with glass blocks to keep with the same materiality of the original home, a bedroom, and full bathroom, all in a single level. The architectural style is heavily influenced by the original 1956 design. The addition is needed to accommodate the modern day family with 3 children. An extra bedroom will allow for a more comfortable living experience while keeping the house within proportional scale to its original design.