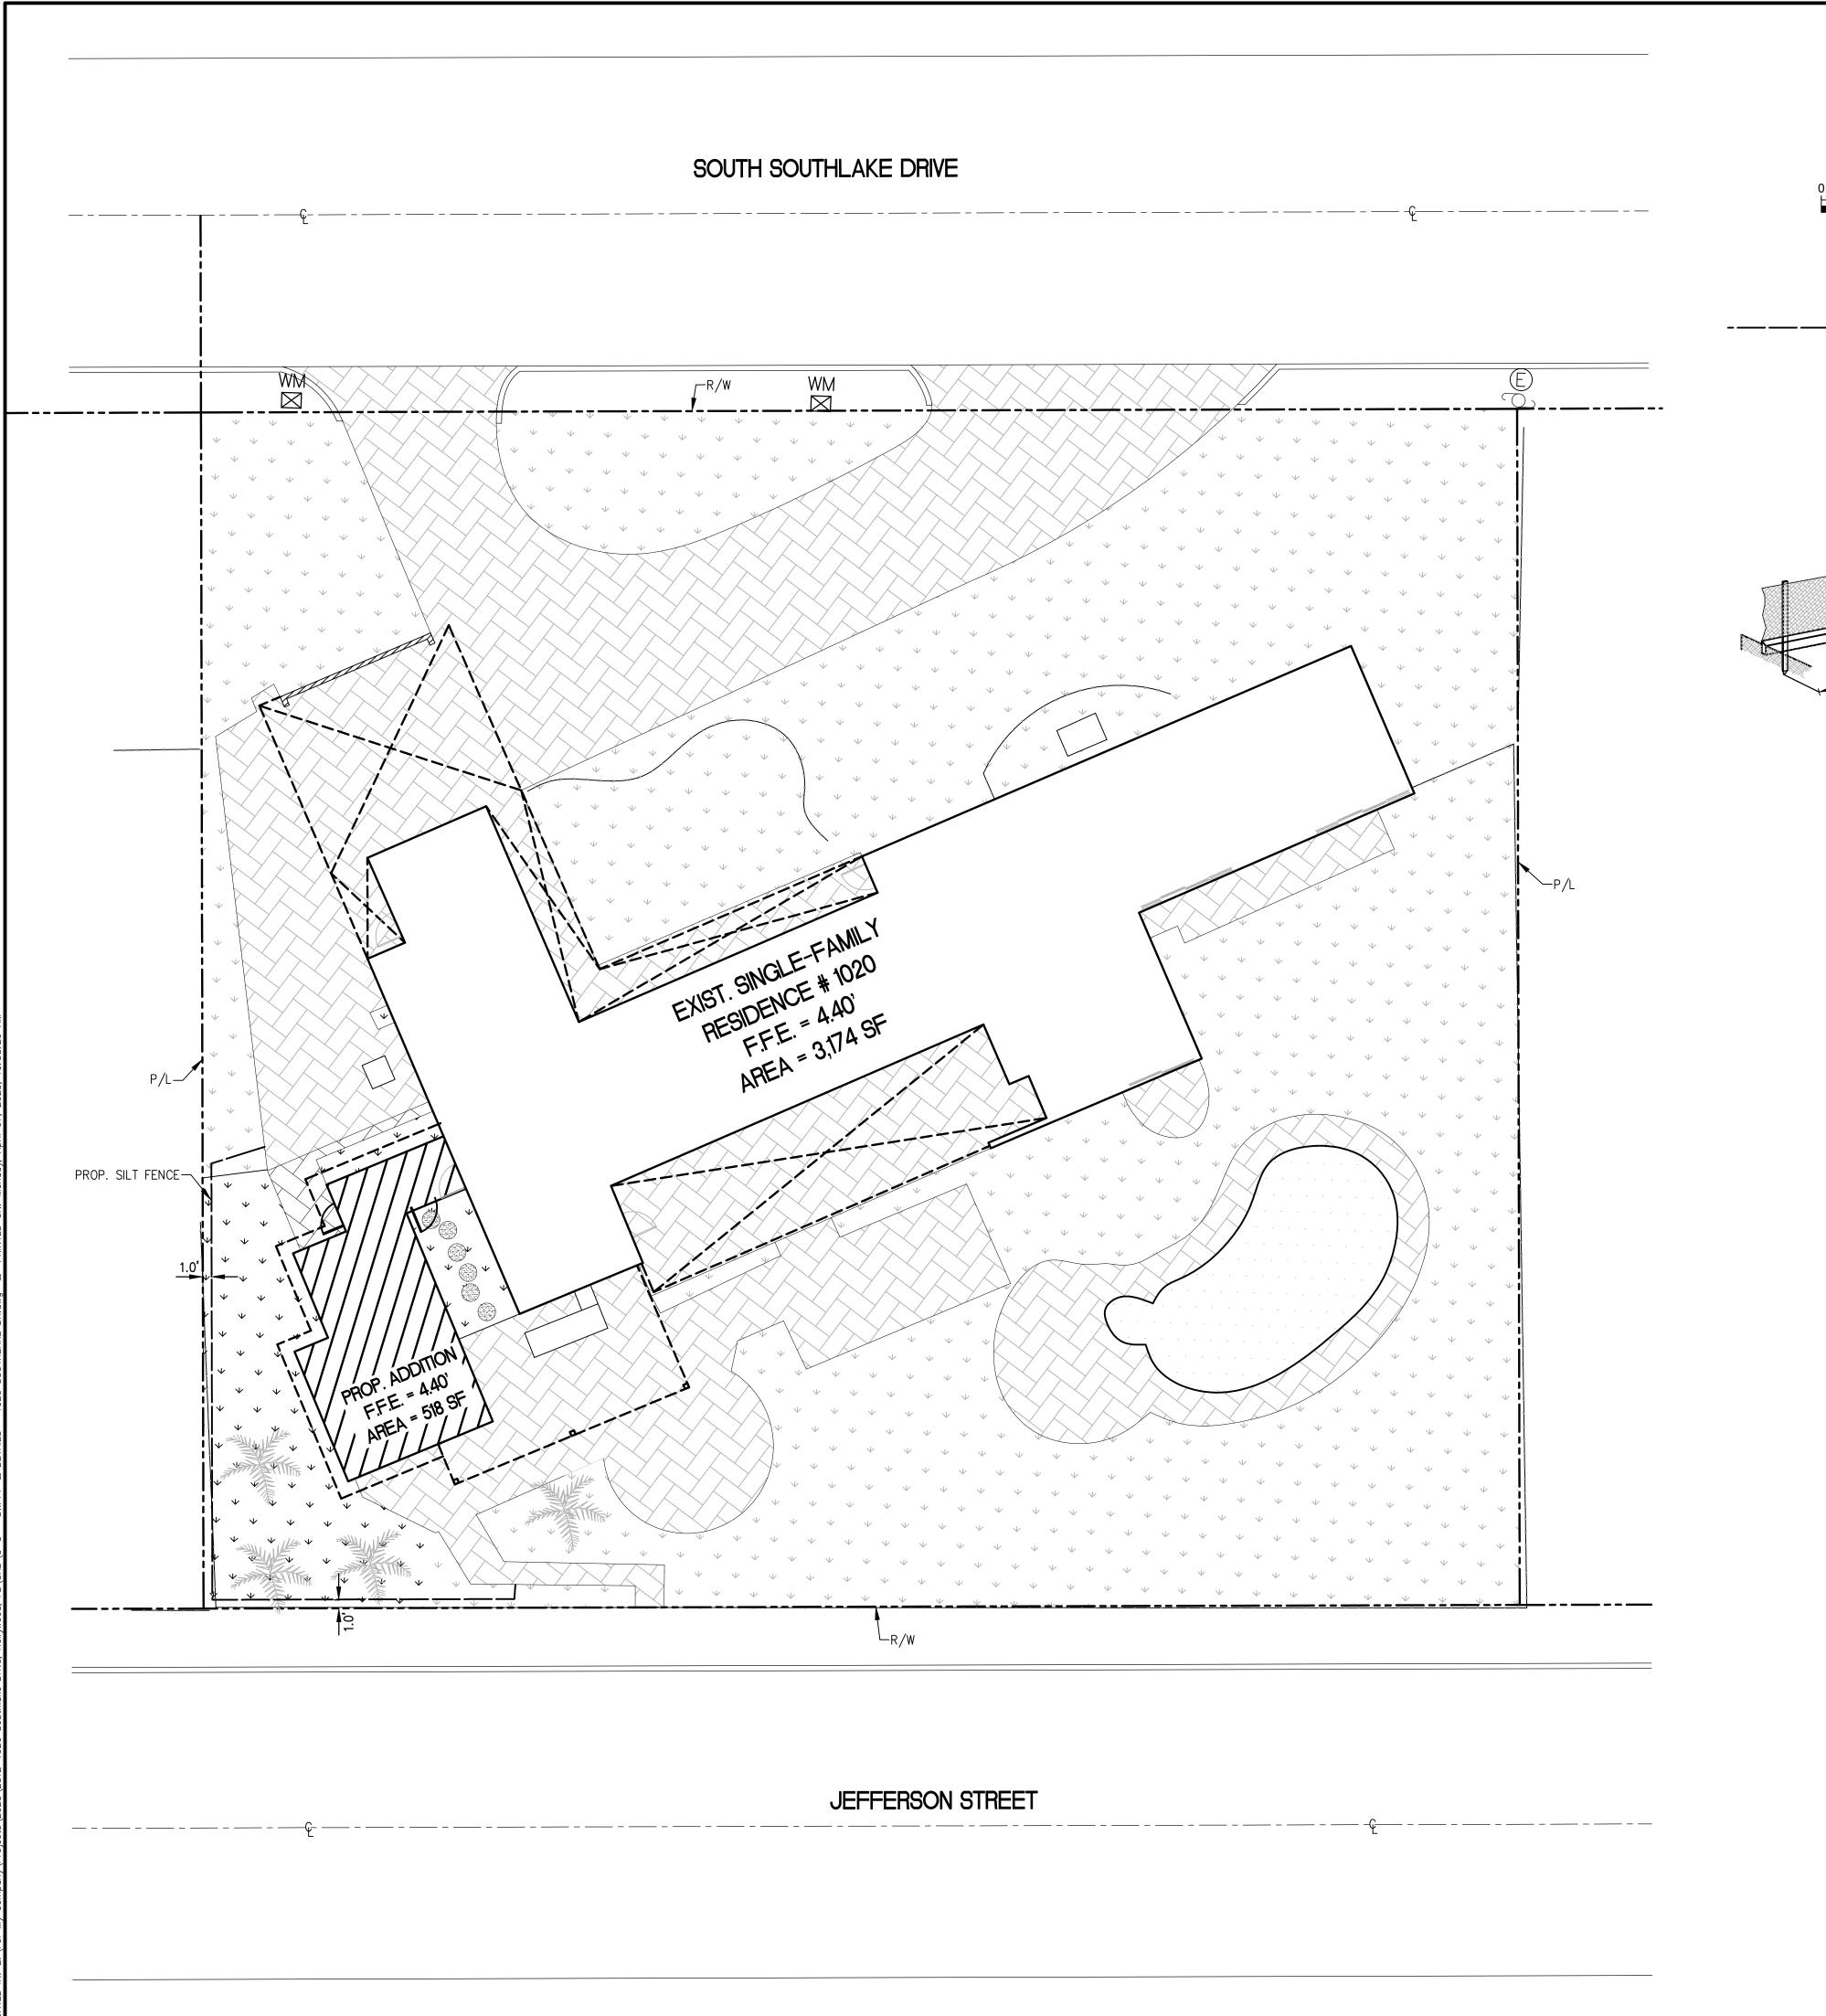

#### **LEGAL DESCRIPTION**

Address: 1020 S Southlake Drive, Hollywood, Florida 33019

Lots 11, 12, and 13, Block 54, Hollywood Lakes Section, according to the map or plat thereof as recorded in plat book 1, page 32, public records of Broward County, Florida.

### **PROJECT INFORMATION**

Proposed one-story addition totaling 518 square feet to include a full bathroom, closet, and bedroom, under a new sloped roof. Seeking a variance for the setbacks and board approval for a certificate of appropriateness for design.

#### **Criterion I: Integrity of Location**

The property is located in the historic Hollywood Lakes section, located east of U.S. I between Washington and Johnson Streets. Built in 1956 as a one-story single family home that sits alongside its respective residential zoning area RS-6. The newly proposed addition of 518 square feet on the rear, south facing end of the property, continues the one-story home design.

#### **Criterion 2: Design**

The existing house was built in 1956 and is historically and architecturally significant due to its designer, architect Charles Reed. A graduate from the University of Miami, Reed studied under Igor Polevitzy, another architect widely recognized for creating modern residential architecture in South Florida, with an emphasis on the indoor-outdoor lifestyle now typically identified with the mid-century style. Establishing himself in Hollywood, Reed created a significant body of work in the area, including this existing residence, originally known as the 'Simon House', located at 1020 S. Southlake Drive. The house is placed on a diagonal instead of the typical perpendicular shape to the street found in the surrounding neighborhood to take advantage of the daylight and natural ventilation. Due to its distinct original orientation, the house does not comply with today's setback code requirements. For this reason, we are seeking a variance approval for the new addition in the rear. The proposed addition of 518 square feet is to include a new corridor connecting the addition with the old house, a full bathroom, and bedroom. The design will continue in materiality and style of the 1956 home. The roof will be sloped to modernize the space while keeping up with the mid-century style. The concept is to make the addition flow seamlessly with the existing residence so that it is not noticeably different from the main S Southlake Drive. The height will grow I foot larger so as to have a modern high ceiling from the inside, while keeping the building all the same horizontal plane. From the back street, lefferson, the new structure will not be as visible, all staying within the same scale and proportions of the existing house.

VARIANCE REQUEST: April 2, 2025

The Applicant requests a side setback variance on the west side of the property.

The required side setback for this property is:

The sum of all the side yard setbacks shall be at least 25% of the lot width with no yard less than 7.5'. The property has a width of 150'. As a result, 25% of 150' = 37.5'.

The east side has a setback of 11.8' and the new addition will have a setback of 11.7' on the west side. The sum of the side setbacks is 23.5' (11.8'+11.7'=23.5'). Request a variance of side setbacks reduction from 25% to 15%.

The required rear setback for this property is:

15% of the lot depth, 136' x 15% = 20.4'

The new addition will have a setback of 12'. Request a variance of rear setback reduction of 15% to 8.8%.