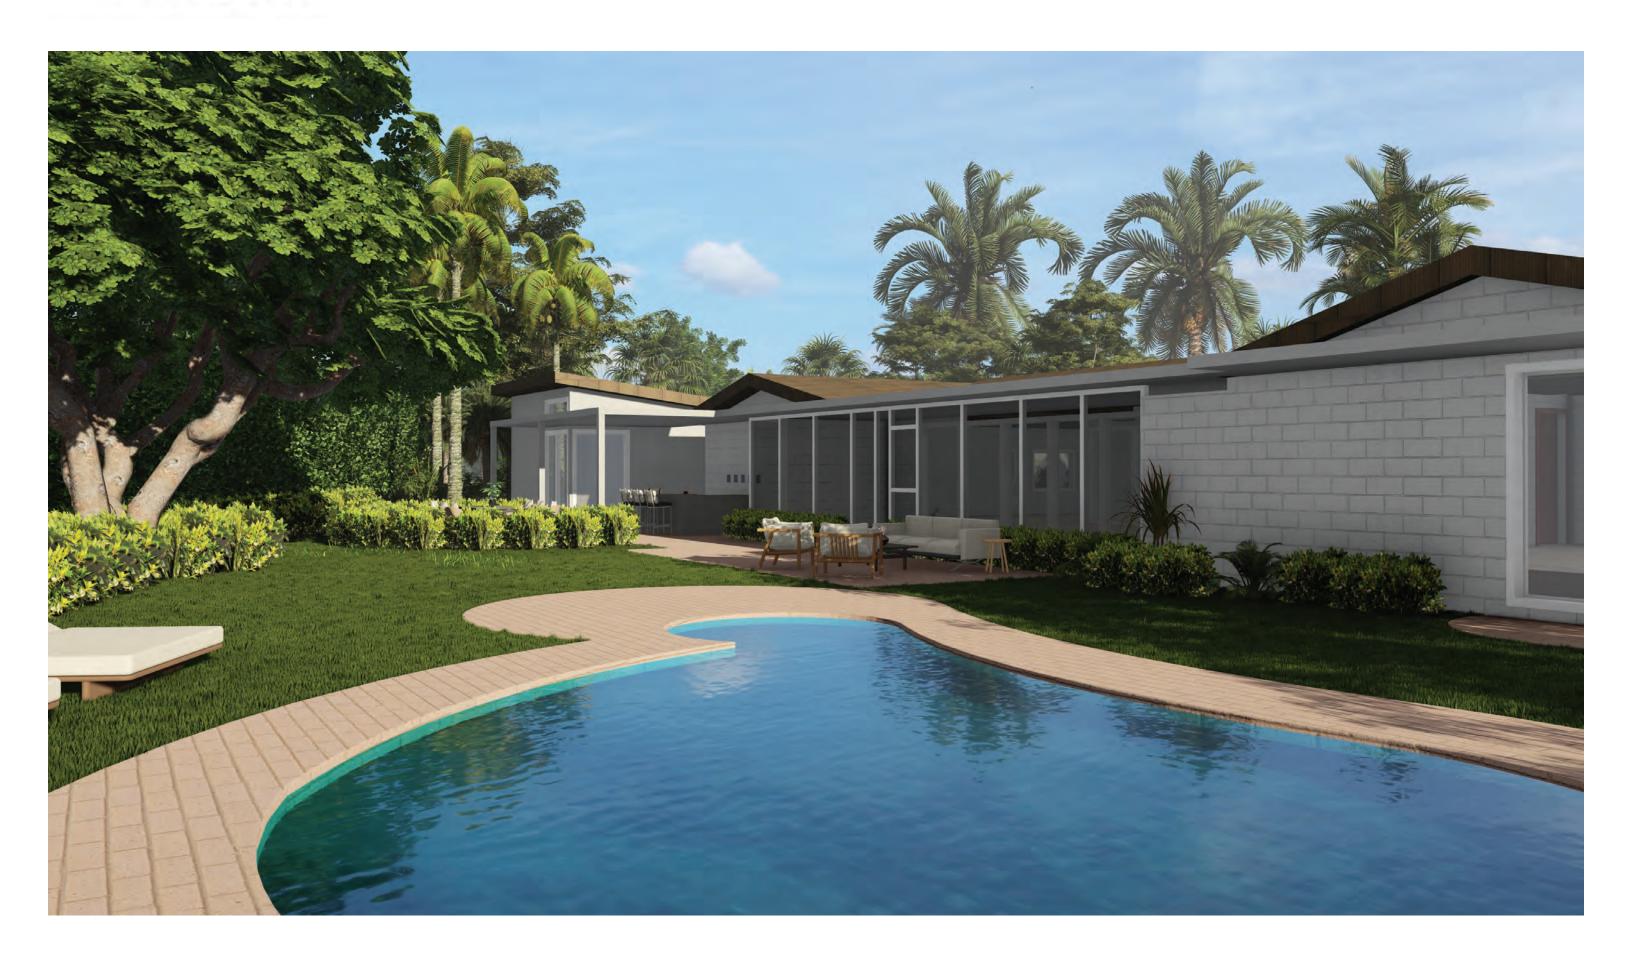

### **PROJECT INFORMATION**

Proposed one-story addition totaling 518 square feet to include a full bathroom, closet, and bedroom, under a new sloped roof. Seeking a variance for the setbacks and board approval for a certificate of appropriateness for design.

#### **Criterion 5: Association**

The proposed new addition includes an open courtyard, new corridor with glass blocks to keep with the same materiality of the original home, a bedroom, and full bathroom, all in a single level. The architectural style is heavily influenced by the original 1956 design. The addition is needed to accommodate the modern day family with 3 children. An extra bedroom will allow for a more comfortable living experience while keeping the house within proportional scale to its original design.

AERIAL VIEW FROM JEFFERSON STREET
1020 S SOUTHLAKE DRIVE, HOLLYWOOD, FLORIDA 33019

EXISTING BACKYARD VIEWS 1020 S SOUTHLAKE DRIVE, HOLLYWOOD, FLORIDA 33019