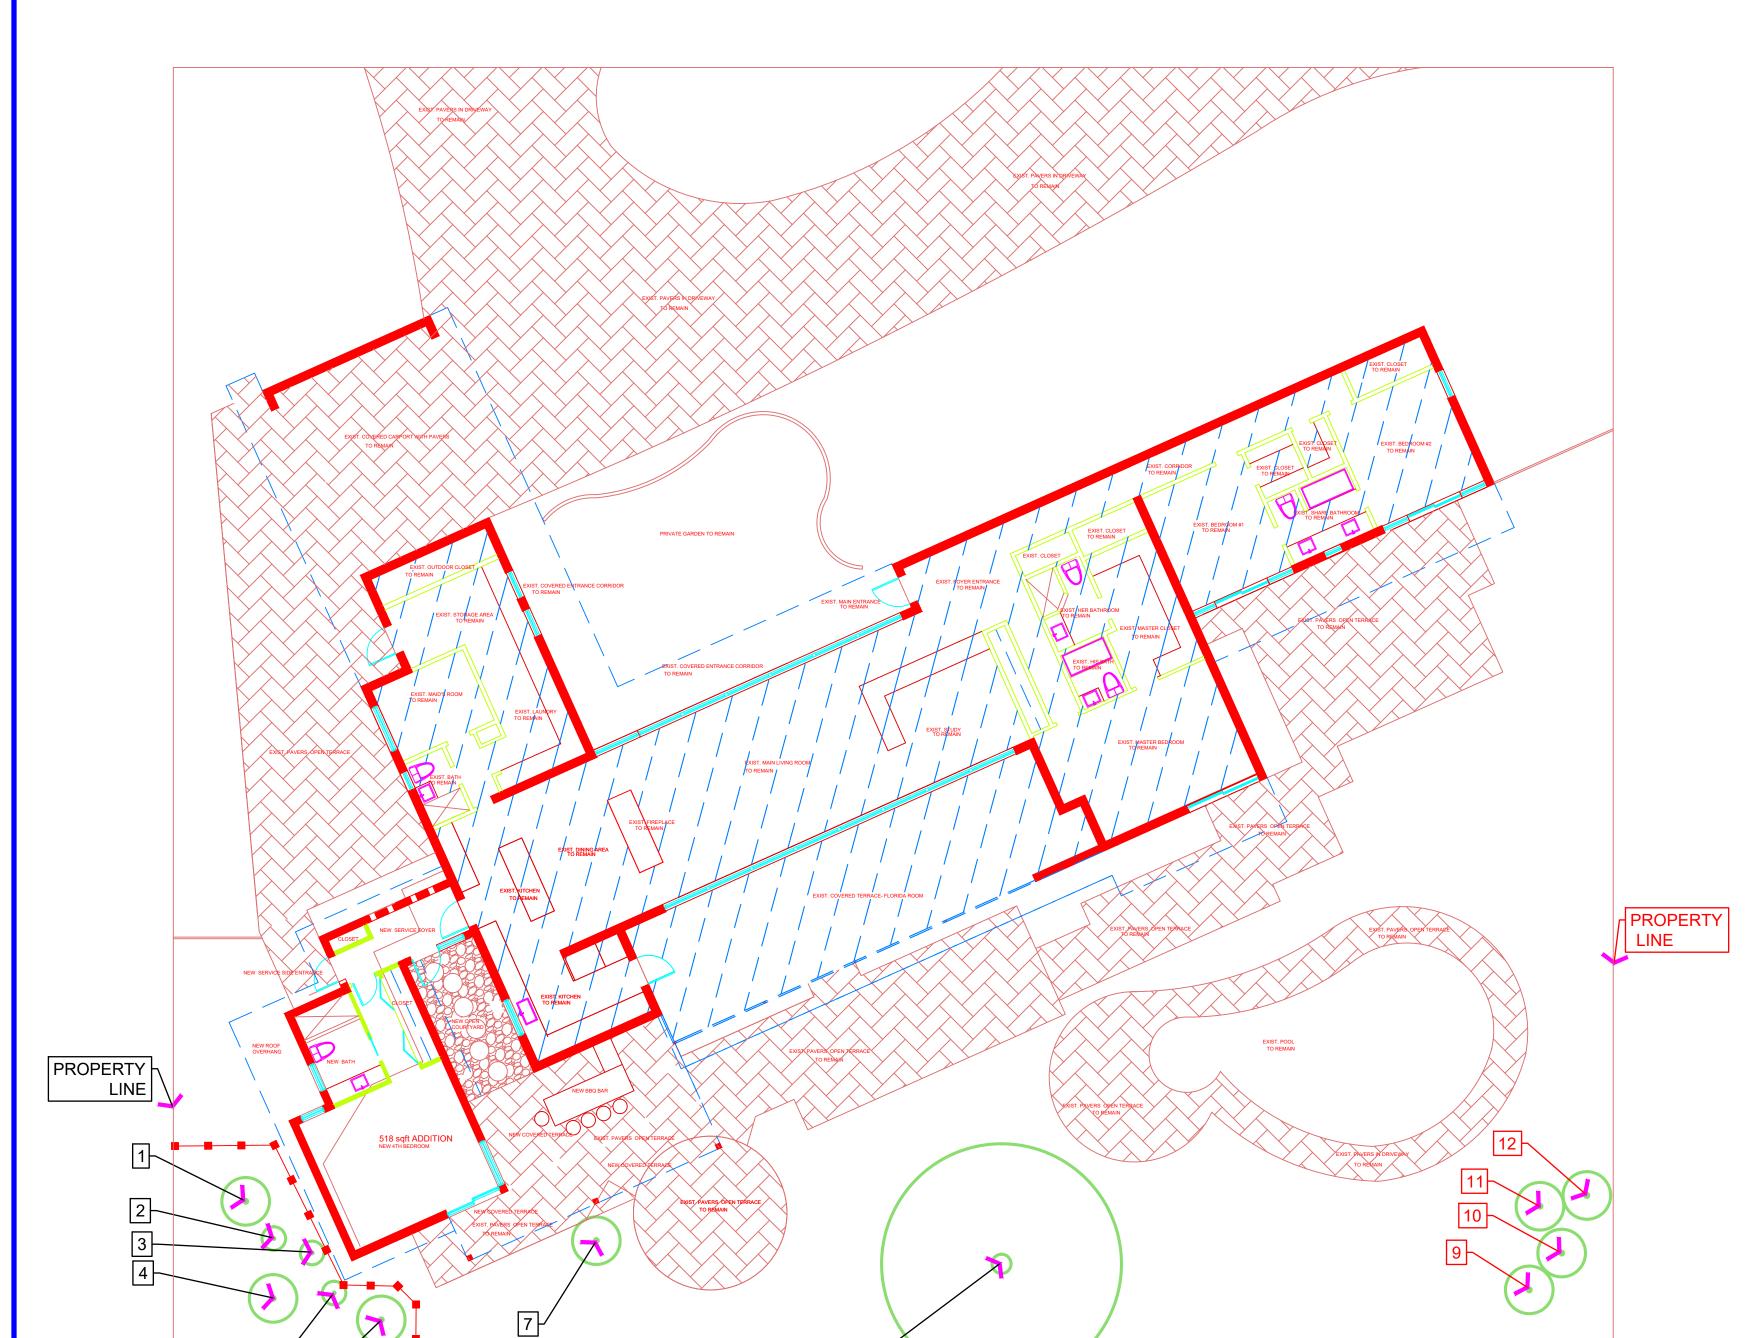

#### **LEGAL DESCRIPTION**

Address: 1020 S Southlake Drive, Hollywood, Florida 33019

Lots 11, 12, and 13, Block 54, Hollywood Lakes Section, according to the map or plat thereof as recorded in plat book 1, page 32, public records of Broward County, Florida.

### **PROJECT INFORMATION**

Proposed one-story addition totaling 518 square feet to include a full bathroom, closet, and bedroom, under a new sloped roof. Seeking a variance for the setbacks and board approval for a certificate of appropriateness for design.

#### **Criterion I: Integrity of Location**

The property is located in the historic Hollywood Lakes section, located east of U.S. I between Washington and Johnson Streets. Built in 1956 as a one-story single family home that sits alongside its respective residential zoning area RS-6. The newly proposed addition of 518 square feet on the rear, south facing end of the property, continues the one-story home design.