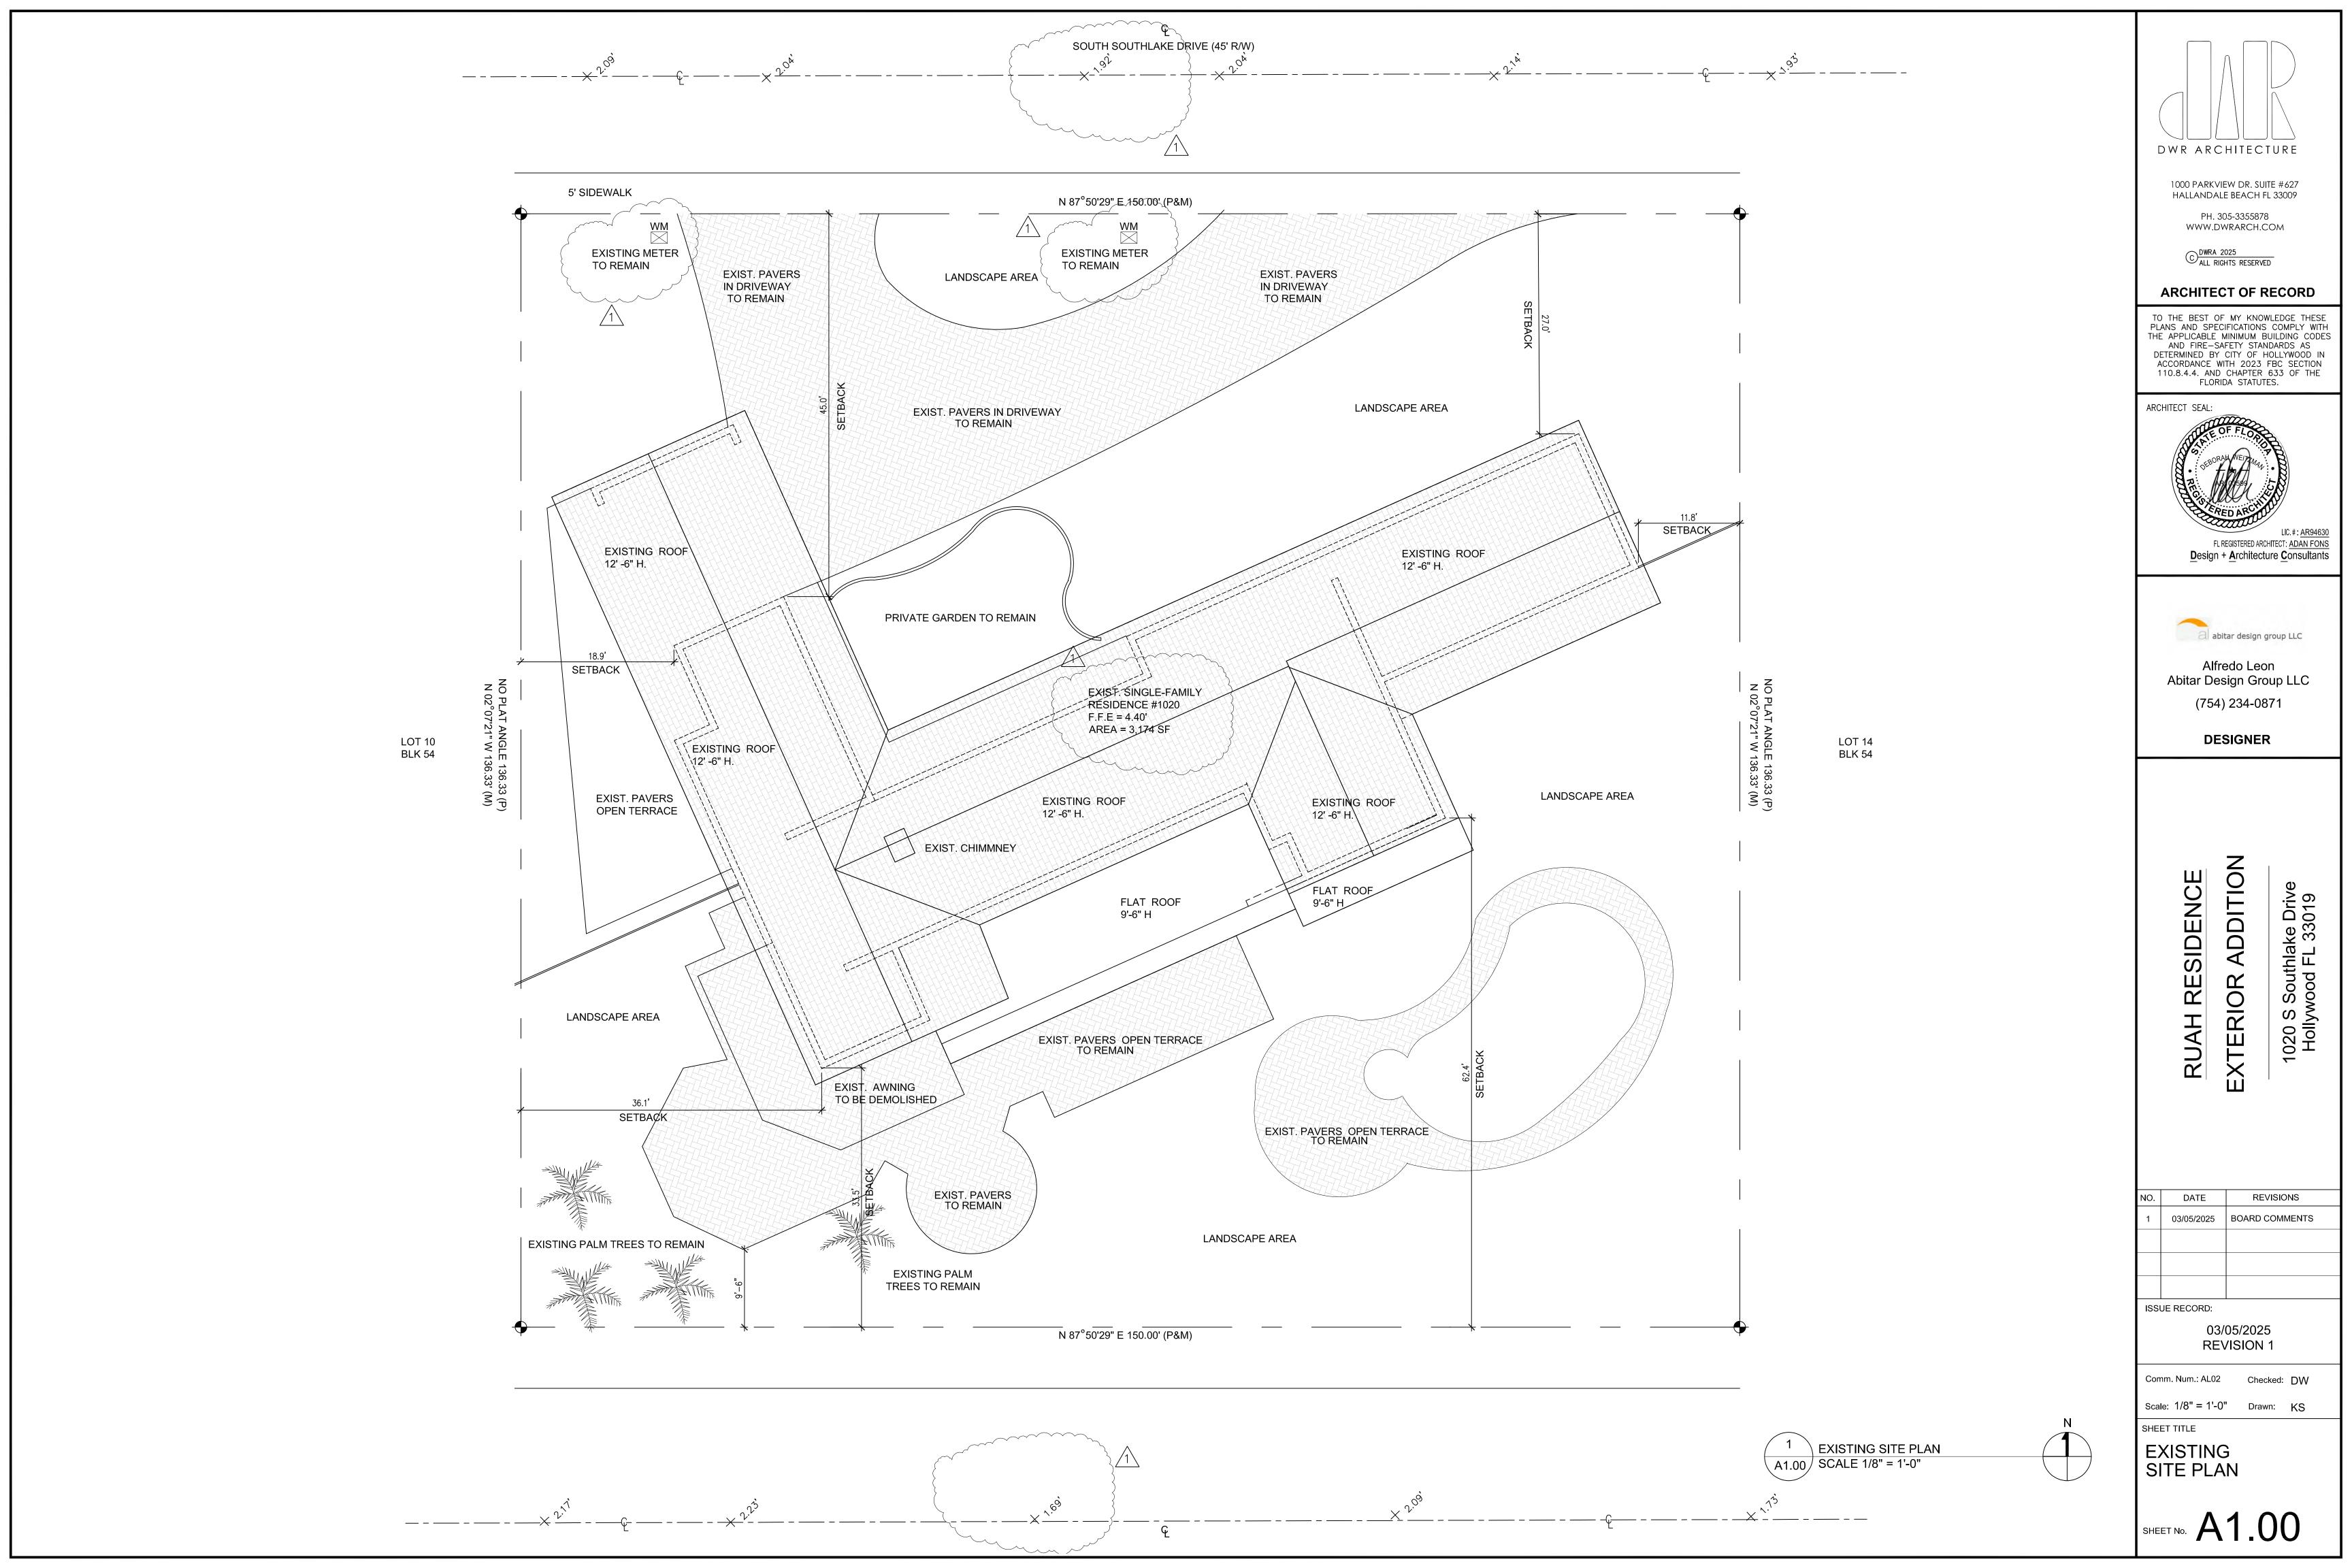

#### **Criterion I: Integrity of Location**

The property is located in the historic Hollywood Lakes section, located east of U.S. I between Washington and Johnson Streets. Built in 1956 as a one-story single family home that sits alongside its respective residential zoning area RS-6. The newly proposed addition of 518 square feet on the rear, south facing end of the property, continues the one-story home design.

VARIANCE REQUEST: April 2, 2025

The Applicant requests a side setback variance on the west side of the property.

The required side setback for this property is:

The sum of all the side yard setbacks shall be at least 25% of the lot width with no yard less than 7.5'. The property has a width of 150'. As a result, 25% of 150' = 37.5'.

The east side has a setback of 11.8' and the new addition will have a setback of 11.7' on the west side. The sum of the side setbacks is 23.5' (11.8'+11.7'=23.5'). Request a variance of side setbacks reduction from 25% to 15%.

The required rear setback for this property is:

15% of the lot depth, 136' x 15% = 20.4'

The new addition will have a setback of 12'. Request a variance of rear setback reduction of 15% to 8.8%.