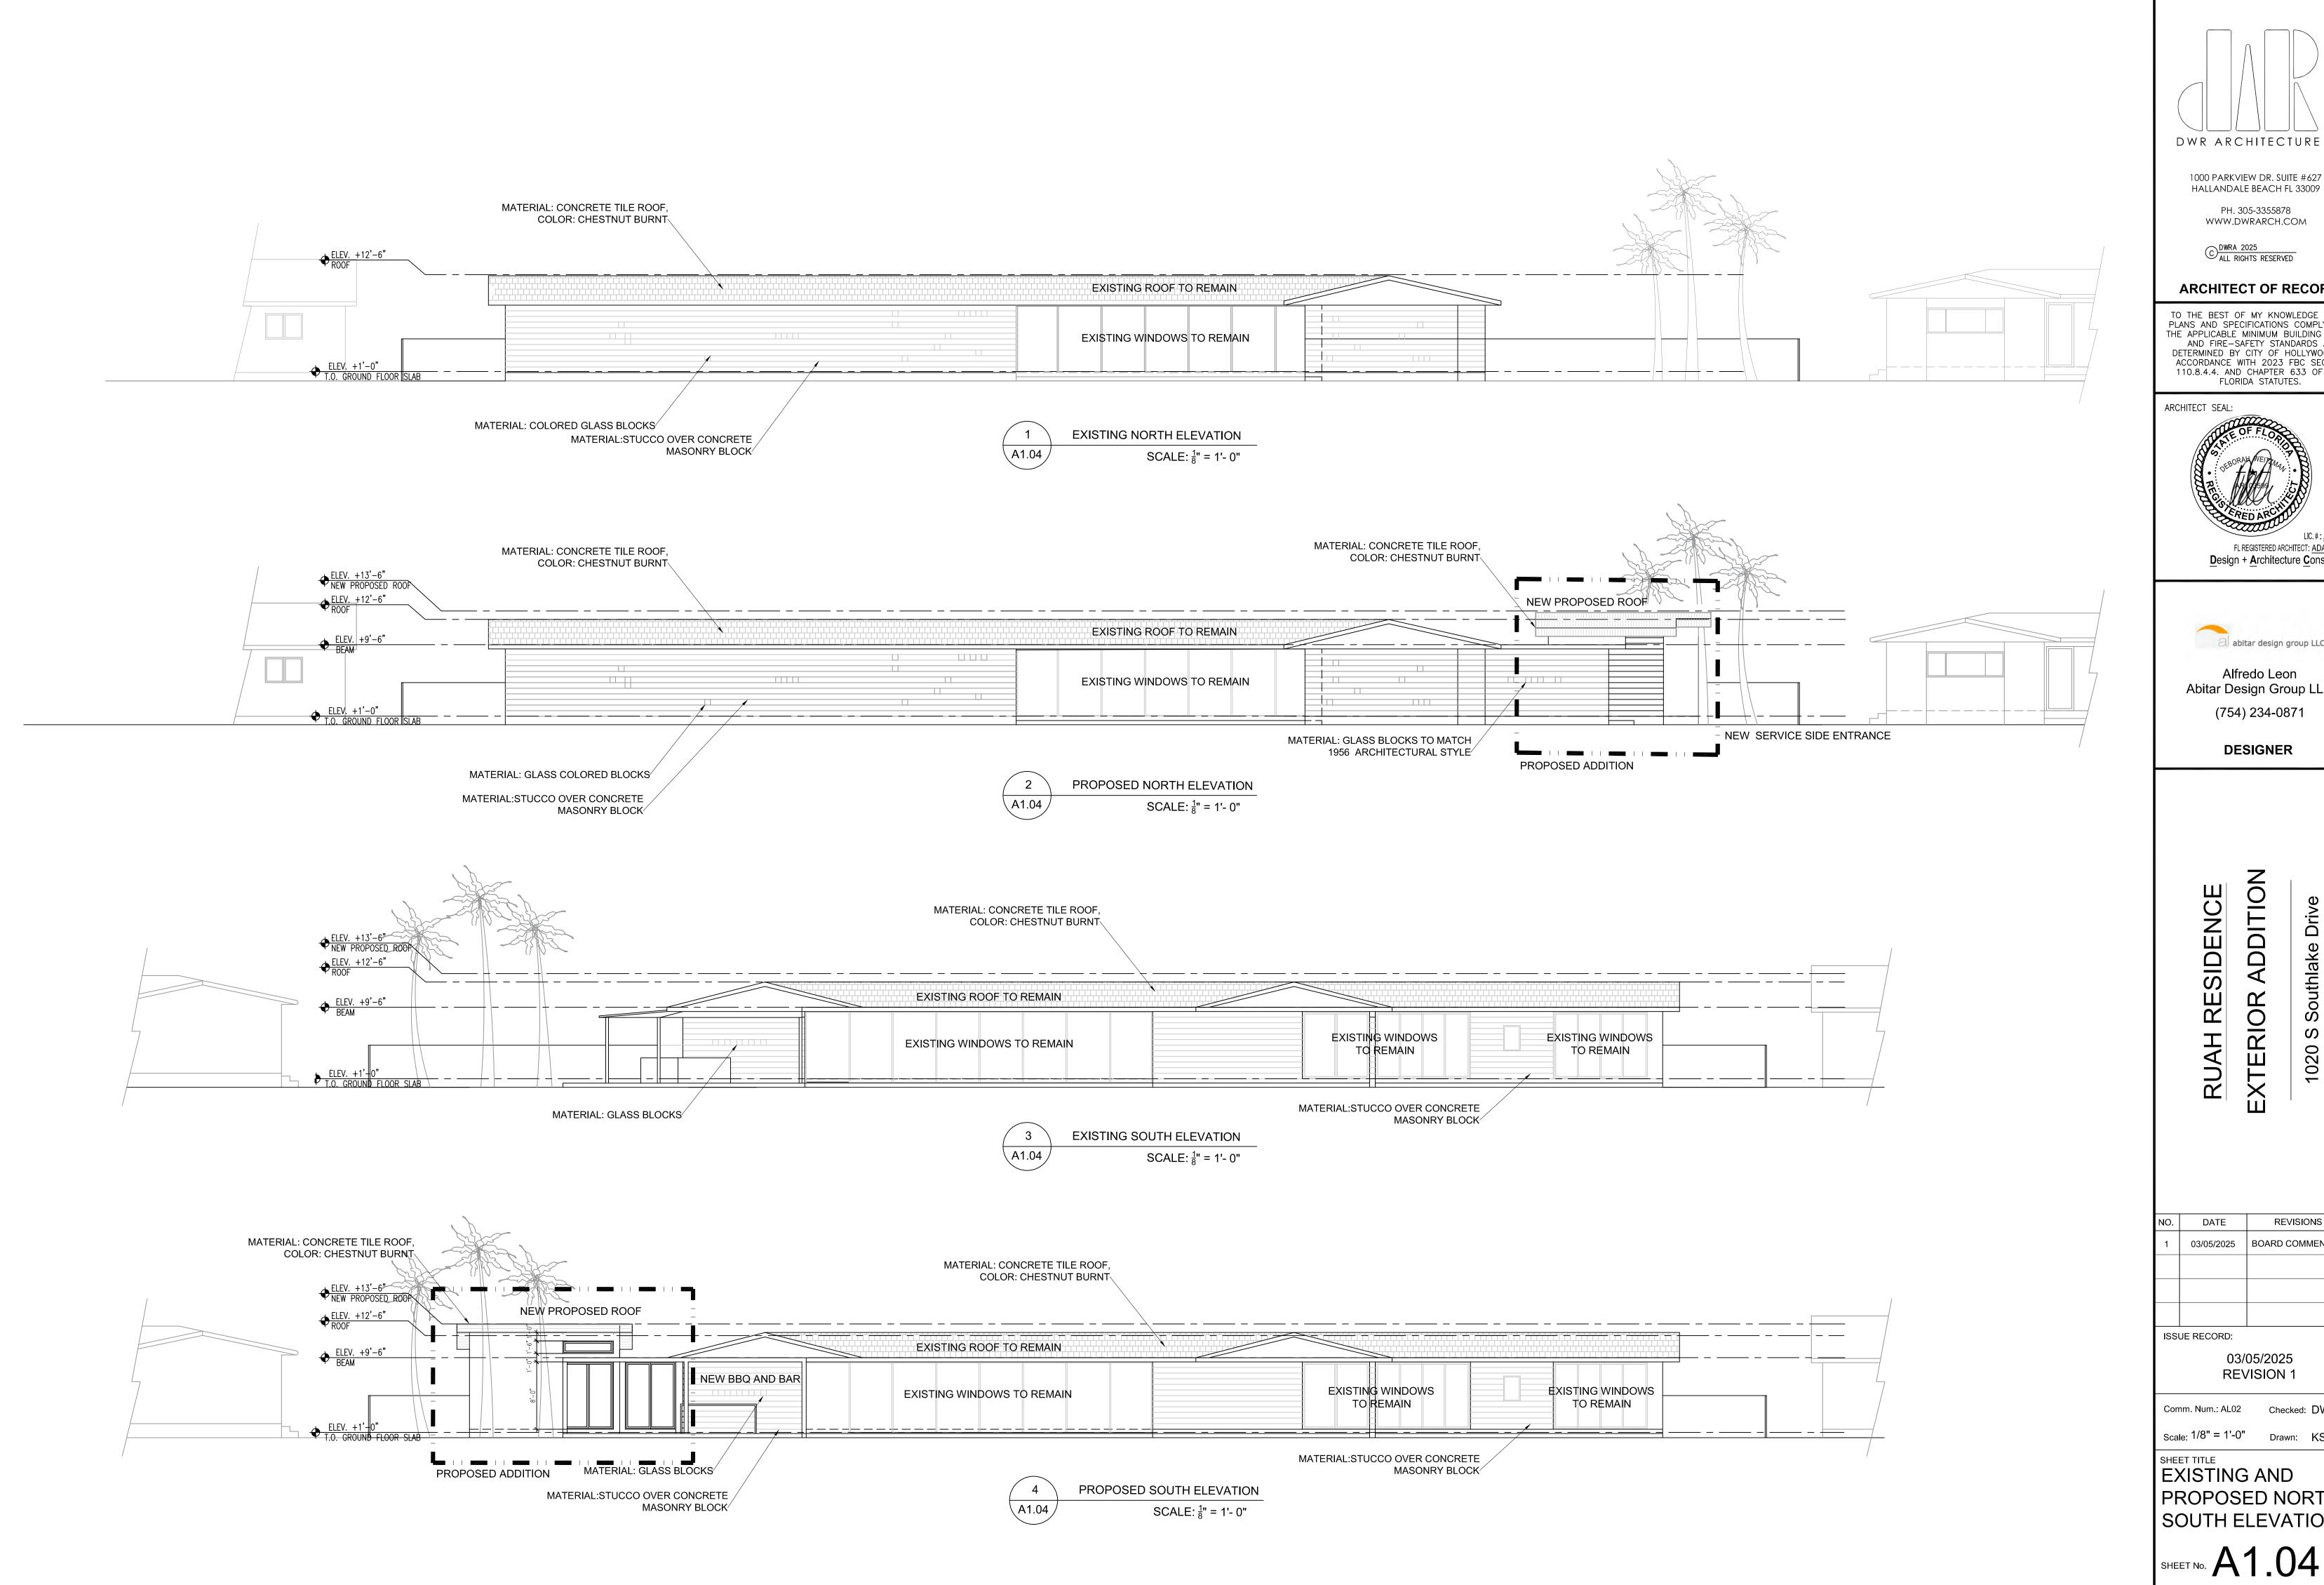

#### **Criterion 2: Design**

The existing house was built in 1956 and is historically and architecturally significant due to its designer, architect Charles Reed. A graduate from the University of Miami, Reed studied under Igor Polevitzy, another architect widely recognized for creating modern residential architecture in South Florida, with an emphasis on the indoor-outdoor lifestyle now typically identified with the mid-century style. Establishing himself in Hollywood, Reed created a significant body of work in the area, including this existing residence, originally known as the 'Simon House', located at 1020 S. Southlake Drive. The house is placed on a diagonal instead of the typical perpendicular shape to the street found in the surrounding neighborhood to take advantage of the daylight and natural ventilation. Due to its distinct original orientation, the house does not comply with today's setback code requirements. For this reason, we are seeking a variance approval for the new addition in the rear. The proposed addition of 518 square feet is to include a new corridor connecting the addition with the old house, a full bathroom, and bedroom. The design will continue in materiality and style of the 1956 home. The roof will be sloped to modernize the space while keeping up with the mid-century style. The concept is to make the addition flow seamlessly with the existing residence so that it is not noticeably different from the main S Southlake Drive. The height will grow I foot larger so as to have a modern high ceiling from the inside, while keeping the building all the same horizontal plane. From the back street, lefferson, the new structure will not be as visible, all staying within the same scale and proportions of the existing house.

### **Criterion 3: Setting**

The house is set on S Southlake Drive, between S 10th Ave and S 11th Ave, and Southlake and Jefferson. It is in the 'Historic Hollywood Lakes' Section of the area and is considered a significant work that contributes to the architectural integrity of the City's Lakes Area Historic District. The new proposed addition will continue with this legacy and will not be noticeable in height from the street, but instead seem like a continuation of the same roof at its highest point.

#### **Criterion 4: Materials**

The proposed new addition materials are to continue and compliment the original materials of the house. The glass blocks found throughout the facade will be used in the same application in the new corridor to seamlessly blend the old with the new. Concrete masonry blocks will be used for the structure visible to the street, in the same sizing as the original house so that the addition is not noted. The entire exterior of the house will be freshly painted in Sherwin Williams 'Snowbound 7004' to give the house an updated look. The new inclined roof will be the same concrete roof tile in color chestnut burnt, previously approved to be installed in a separate permit.