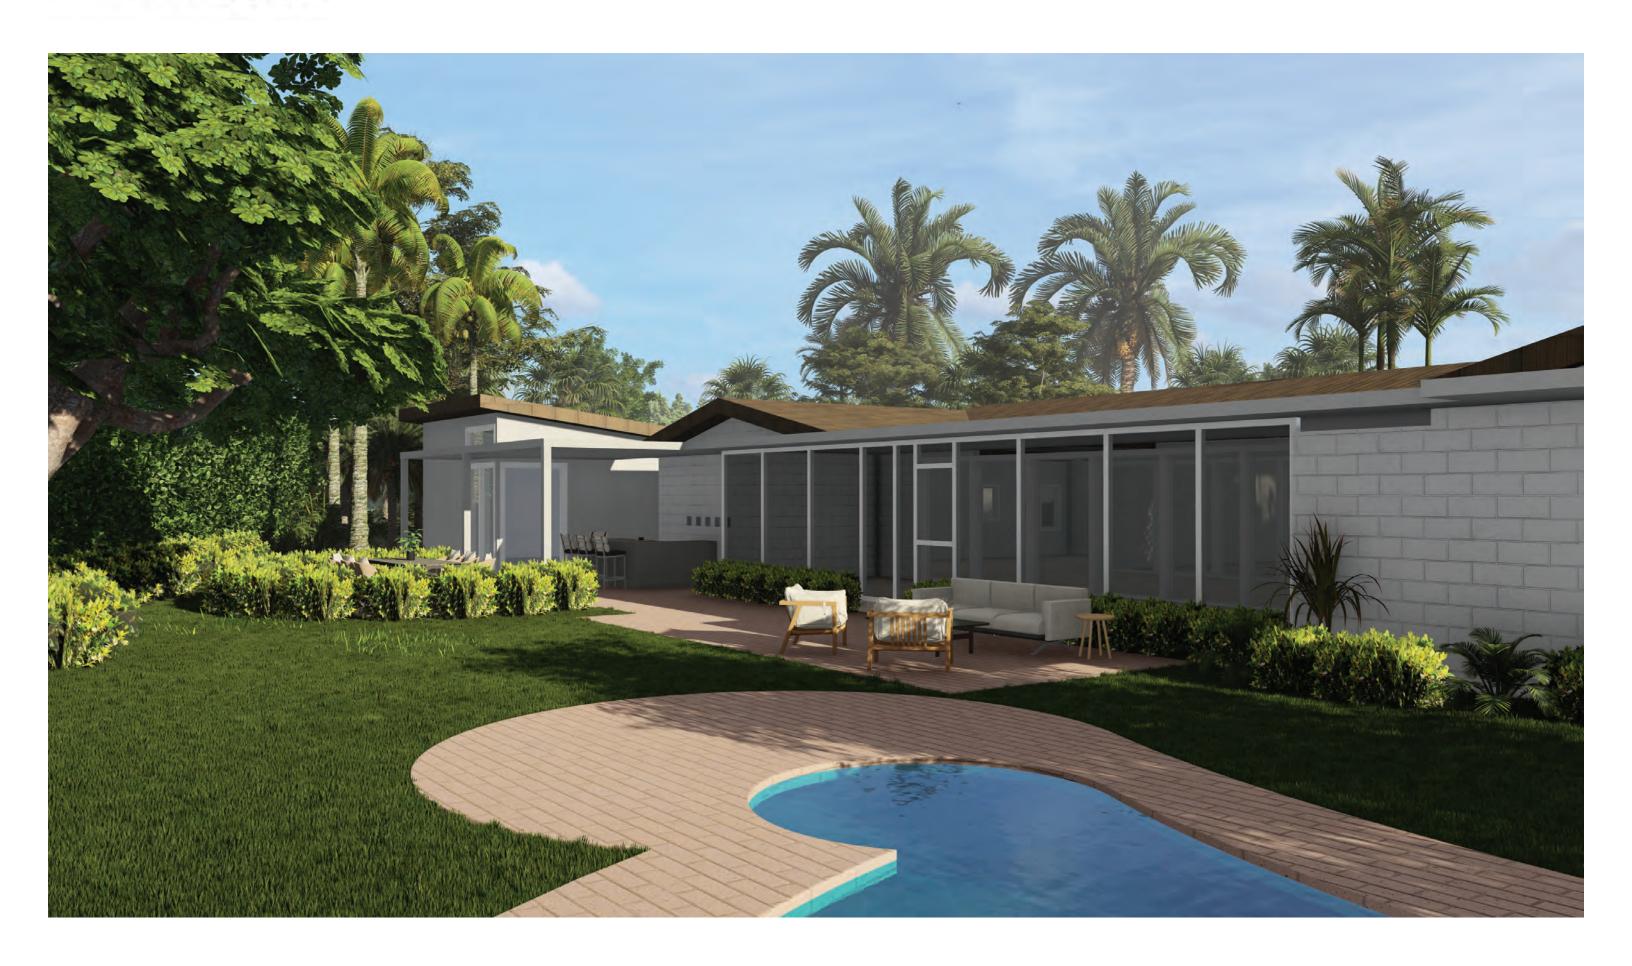

### **PROJECT INFORMATION**

Proposed one-story addition totaling 518 square feet to include a full bathroom, closet, and bedroom, under a new sloped roof. Seeking a variance for the setbacks and board approval for a certificate of appropriateness for design.

#### **Criterion 5: Association**

The proposed new addition includes an open courtyard, new corridor with glass blocks to keep with the same materiality of the original home, a bedroom, and full bathroom, all in a single level. The architectural style is heavily influenced by the original 1956 design. The addition is needed to accommodate the modern day family with 3 children. An extra bedroom will allow for a more comfortable living experience while keeping the house within proportional scale to its original design.

AERIAL VIEW FROM JEFFERSON STREET
1020 S SOUTHLAKE DRIVE, HOLLYWOOD, FLORIDA 33019

EXISTING BACKYARD VIEWS 1020 S SOUTHLAKE DRIVE, HOLLYWOOD, FLORIDA 33019