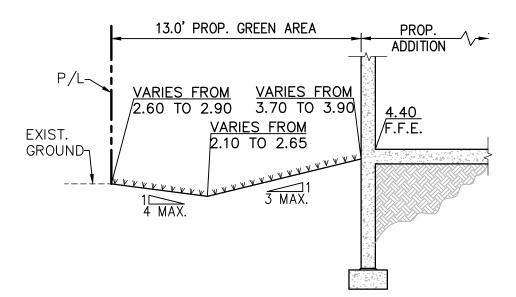

The required rear setback for this property is:

15% of the lot depth, 136' x 15% = 20.4'

The new addition will have a setback of 12'. Request a variance of rear setback reduction of 15% to 8.8%.