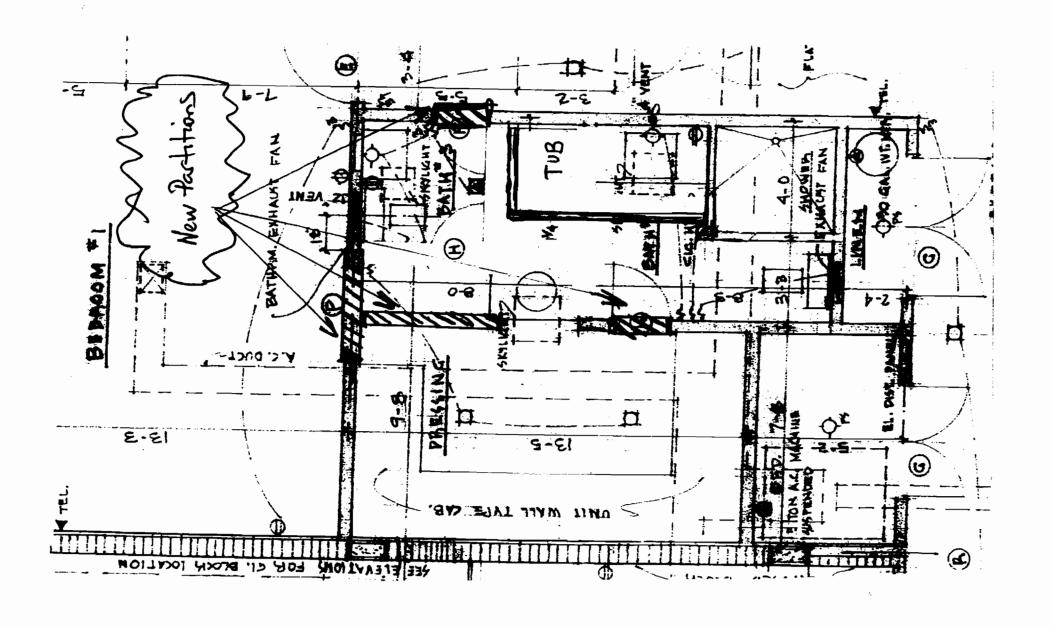

### **PROJECT INFORMATION**

Proposed one-story addition totaling 518 square feet to include a full bathroom, closet, and bedroom, under a new sloped roof. Seeking a variance for the setbacks and board approval for a certificate of appropriateness for design.

#### **Criterion 2: Design**

The existing house was built in 1956 and is historically and architecturally significant due to its designer, architect Charles Reed. A graduate from the University of Miami, Reed studied under Igor Polevitzy, another architect widely recognized for creating modern residential architecture in South Florida, with an emphasis on the indoor-outdoor lifestyle now typically identified with the mid-century style. Establishing himself in Hollywood, Reed created a significant body of work in the area, including this existing residence, originally known as the 'Simon House', located at 1020 S. Southlake Drive. The house is placed on a diagonal instead of the typical perpendicular shape to the street found in the surrounding neighborhood to take advantage of the daylight and natural ventilation. Due to its distinct original orientation, the house does not comply with today's setback code requirements. For this reason, we are seeking a variance approval for the new addition in the rear. The proposed addition of 518 square feet is to include a new corridor connecting the addition with the old house, a full bathroom, and bedroom. The design will continue in materiality and style of the 1956 home. The roof will be sloped to modernize the space while keeping up with the mid-century style. The concept is to make the addition flow seamlessly with the existing residence so that it is not noticeably different from the main S Southlake Drive. The height will grow I foot larger so as to have a modern high ceiling from the inside, while keeping the building all the same horizontal plane. From the back street, lefferson, the new structure will not be as visible, all staying within the same scale and proportions of the existing house.

#### **Criterion 5: Association**

The proposed new addition includes an open courtyard, new corridor with glass blocks to keep with the same materiality of the original home, a bedroom, and full bathroom, all in a single level. The architectural style is heavily influenced by the original 1956 design. The addition is needed to accommodate the modern day family with 3 children. An extra bedroom will allow for a more comfortable living experience while keeping the house within proportional scale to its original design.