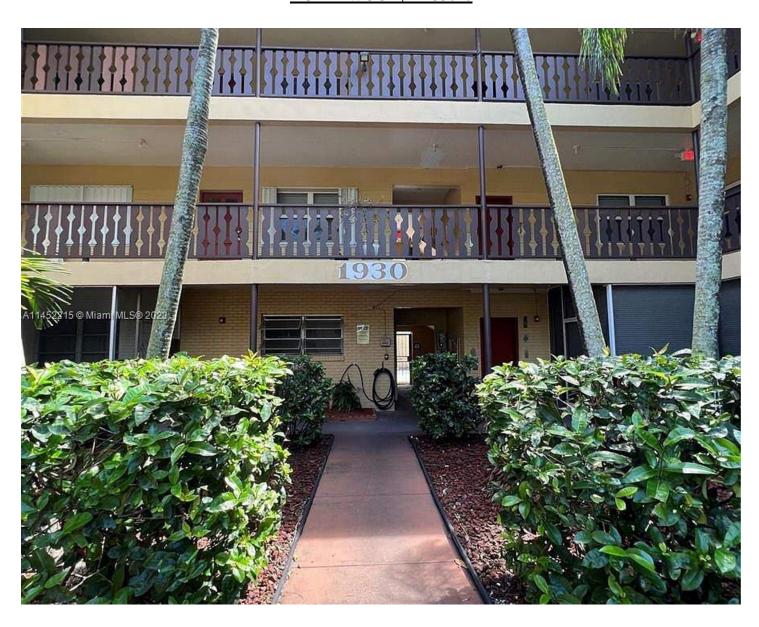

Bavaria Apartments Inc 1930 Jackson St Hollywood, FL 33020

Re: Letter of Intent for Submission of Application for PIP

Hollywood CRA,

Bavaria Apts is a three story building with twenty units. Bavaria Apts is a registered Cooperative corporation.

Bavaria has been working on improving the appearance of the building for the past ten years. The wooden railings at the back of the building have been replaced with aluminum railings. Landscaping has been upgraded and kept by professionals. Bavaria originally had forty-three wooden doors. At present there are twelve doors that need to be replaced with high impact doors.

Bavaria would like to continue improving and renovating the building. The priority projects for Bavaria are,

- 1) replacing the shingles on the roof
- 2) painting the entire building
- 3) replacing the wooden railings in the front of the building with aluminum.

Secondary improvements might include,

- 1) replacing the the twelve wooden doors
- 2) repairing and painting/sealing the two parking areas.

At this time, Bavaria has collected three bids for the shingles and railings and two bids for the painting. Once Bavaria has all the bids, the Board will determine its choices and present them to the unit owners for final approval.