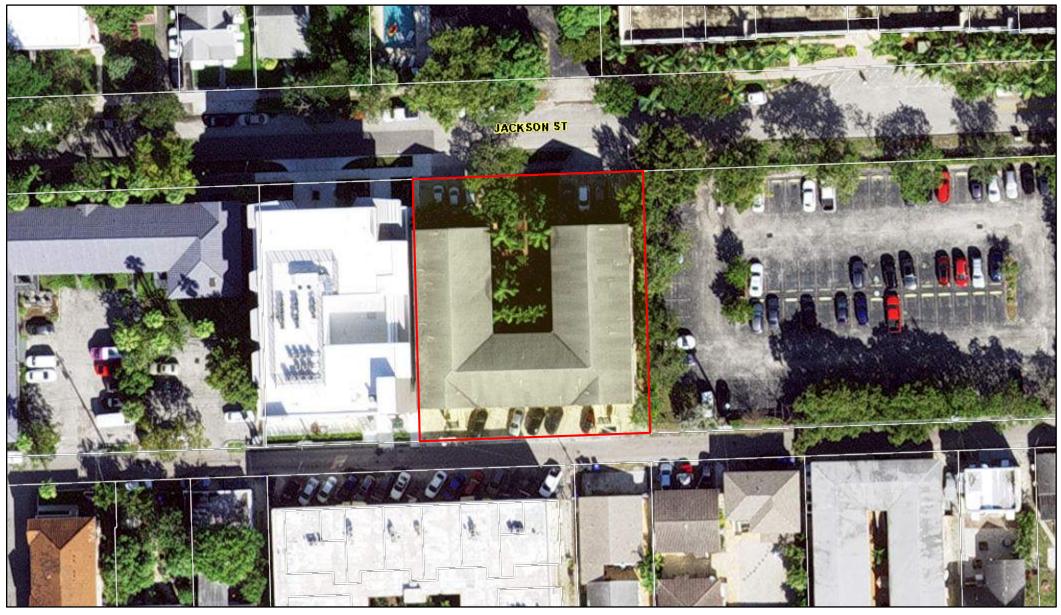

### Property Improvement Program (PIP) Application

| Name: Ja              | mes Mar     | kou - Board President                     |       |                                                                                               |
|-----------------------|-------------|-------------------------------------------|-------|-----------------------------------------------------------------------------------------------|
| Name of Business/Prop |             | operty to be Renovated:                   | BA    | VARIA APARTMENTS, INC.                                                                        |
| 1                     | 930 JACKS   | SON ST.                                   |       |                                                                                               |
| Address: H            | IOLLYWOO    | DD, FL 33020                              |       |                                                                                               |
| Telephone             | Number:     | 905-320-2967                              |       |                                                                                               |
| Are you the           | Property    | Owner or Business Own                     | er?   | Board President                                                                               |
| Type of Imp           | provement   | (s) Planned:                              |       |                                                                                               |
| New Roof,             | New Pain    | t, New Aluminum Railin                    | gs, N | lew Impact Doors - 12, Parking Restoration                                                    |
| Incentive A           | mount: \$   |                                           |       |                                                                                               |
| Total Cost of         | of Project: | S                                         |       |                                                                                               |
|                       |             |                                           |       |                                                                                               |
|                       | erstand tha | t unless otherwise appro                  |       | we received written approval from the CRA. I by the CRA Board, funding will not be paid until |
| Signatury of          | Applicant   |                                           |       | Date                                                                                          |
| 1                     | 25 N        | larkeu                                    |       |                                                                                               |
| Print Name            |             | INTROU                                    |       |                                                                                               |
|                       | Chri        | stopher - A<br>wners felt -<br>and driven | fle   | n Bavaria AGM wait on the doors 1. Cost to each owner year. Priorities                        |
|                       | to          | o high for c                              |       | D. + DAL Alminima Parlince                                                                    |
|                       | i) Nen      | , Roof 2) New                             | NI    | Paint 3) New Aluminum Railings                                                                |

Bavaria Apartments Inc 1930 Jackson St Hollywood, FL 33020

Re: Letter of Intent for Submission of Application for PIP

Hollywood CRA,

Bavaria Apts is a three story building with twenty units. Bavaria Apts is a registered Cooperative corporation.