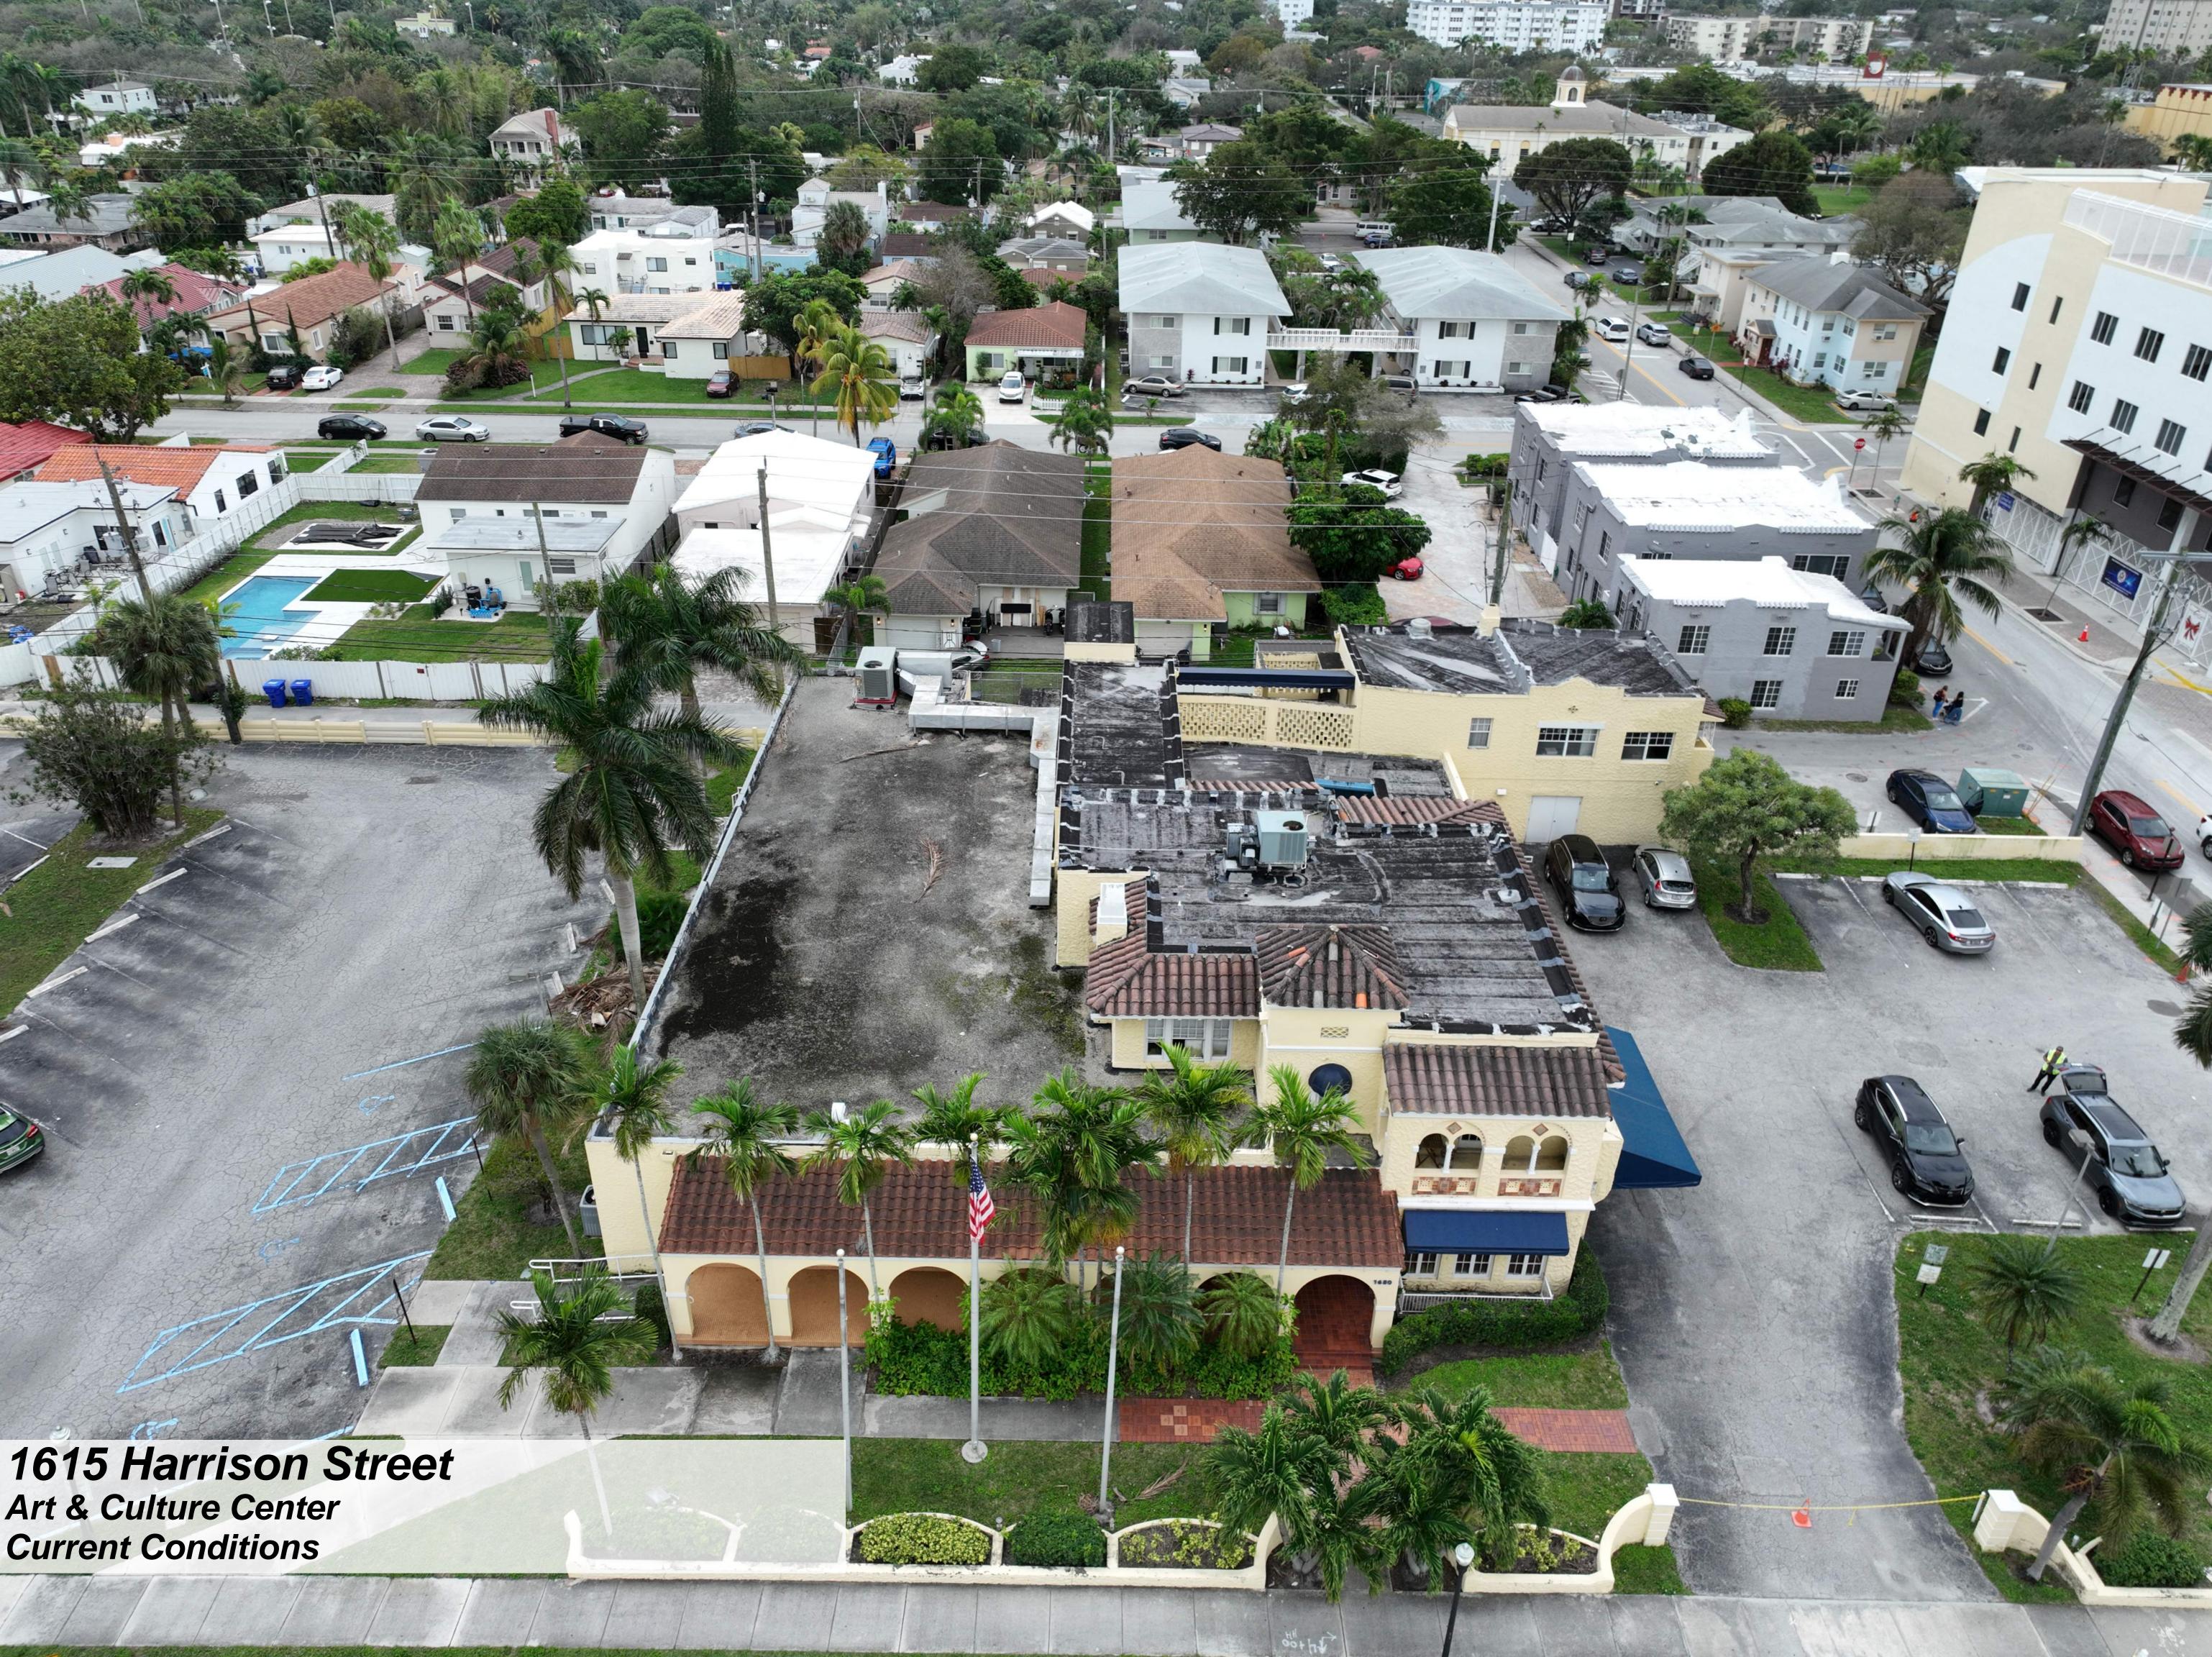

WHEREAS, COH DCM intends to improve the appearance of the property located at 1650 Harrison Street, which is within the Downtown District of the CRA; and

WHEREAS, CRA staff has reviewed the application in accordance with the PIP guidelines and has determined that COH DCM's application meets the eligibility criteria for a grant under the PIP Program; and

WHEREAS, the total project cost for the 1650 Harrison Street building is estimated at \$500,000.00, and the grant amount for this project will not exceed \$75,000.00, making the CRA's contribution approximately 15% of the total cost; and

WHEREAS, the CRA Executive Director and CRA staff recommend approval of a grant to COH DCM pursuant to the PIP Program; and

WHEREAS, after reviewing the applications submitted by Dana Nelson on behalf of COH DCM, the CRA Board has found and determined that it would be beneficial to the redevelopment effort and a proper public purpose under Chapter 163, Florida Statutes, to support COH DCM's improvement project through a grant of funds pursuant to the terms and conditions set forth in the attached property improvement grant agreement to be executed by the parties; and