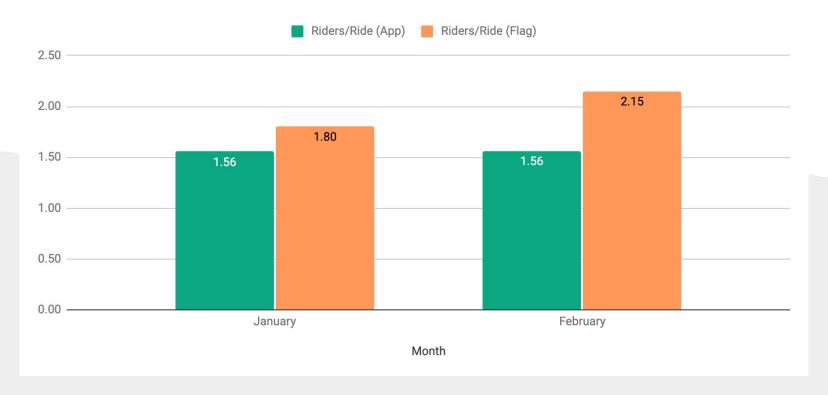

#### HOLLYWOOD Riders/Ride (App) v. Riders/Ride (Flag) February 2021

AVERAGE RIDER RATING & REVIEWS Average Rider Rating: 4.9/5

We are so happy to have this service. Thanks to our driver Philip for making the ride perfect.

#### **Riders Per Ride**

Average number of people in each request's party (Total Riders divided by Total Rides)