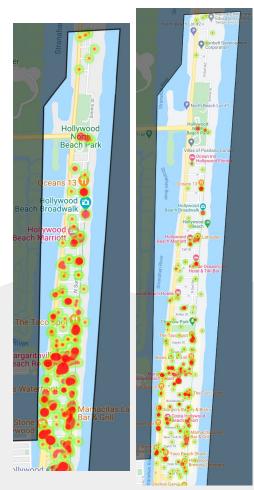

### HEATMAP Downtown February 2021

### North of Hollywood Beach Resort

#### South of Hollywood Beach Resort