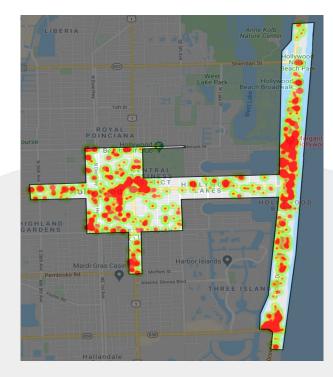

# HOLLYWOOD

February 2021 Report



### HEATMAP Overview February 2021







### HEATMAP Downtown February 2021









### North of Hollywood Beach Resort

#### South of Hollywood Beach Resort

### HEATMAP Beach February 2021





### **TOTALS** February 2021

6,810 Rides 11,029 Riders

### BCT Metric February 2021 - Sun Shuttle Exceeds by 392%



PPRH = Passengers Per Revenue Hour Per Route \*BCT requirement to exceed 7.1 PPRH per route for Community Shuttles

### PERFORMANCE February 2021

11,636 Total Requests 6,151 Completed Rides 4,310 Cancelled\* 1,175 Missed\*\*

\*Cancelled rides are requests connected to driver then canceled, includes rider cancels \*\*Missed rides are requests not connected to driver due to all available drivers on other requests



### APP REQUESTS February 2021

## 6,151 Rides 9,612 Riders



Thank you for riding



659 Rides 1,