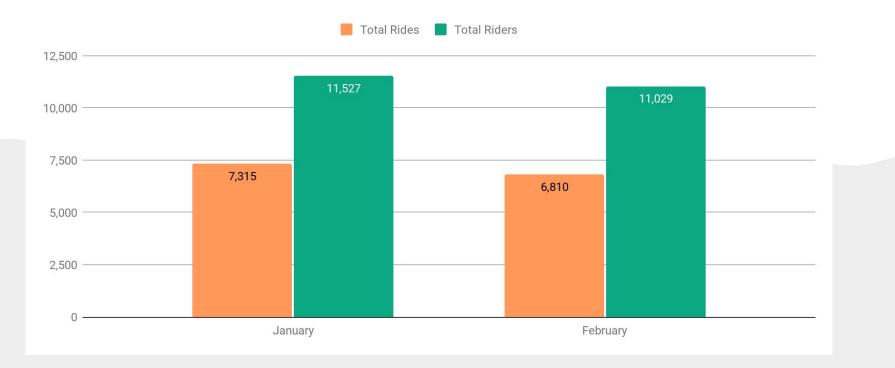

### **TOTALS** February 2021

6,810 Rides 11,029 Riders

#### HOLLYWOOD Total Rides vs. Total Riders February 2021