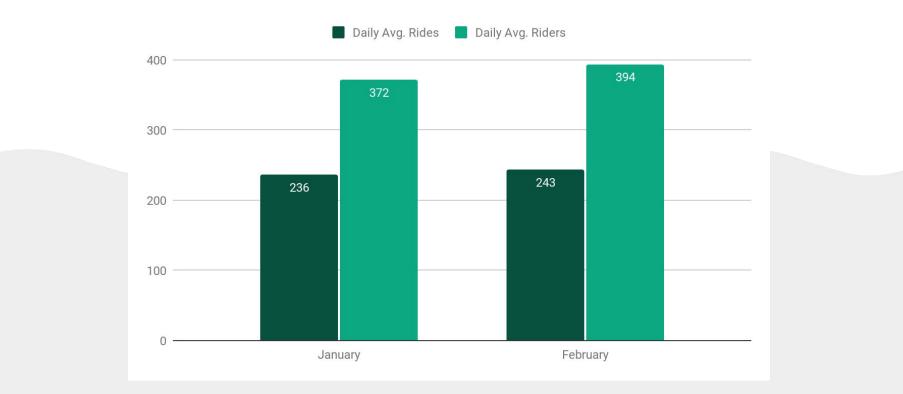

### AVERAGES February 2021

243 Daily Avg. Rides 394 Daily Avg. Riders 1.62 Riders/Ride

#### HOLLYWOOD Daily Avg. Rides v. Daily Avg. Riders February 2021

#### **Daily Average Rides**

Average amount of rides, both app requests and flag downs, given on a daily basis

#### **Daily Average Riders**

Average amount of riders on a daily basis