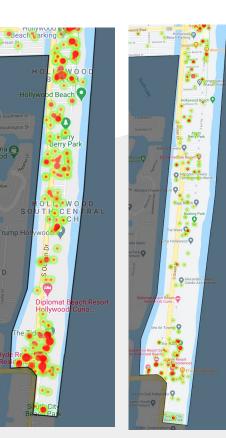

# HOLLYWOOD

February 2021 Report



### HEATMAP Overview February 2021







### HEATMAP Downtown February 2021









### North of Hollywood Beach Resort

#### South of Hollywood Beach Resort

### HEATMAP Beach February 2021





### **TOTALS** February 2021

6,810 Rides 11,029 Riders

### BCT Metric February 2021 - Sun Shuttle Exceeds by 392%



PPRH = Passengers Per Revenue Hour Per Route \*BCT requirement to exceed 7.1 PPRH per route for Community Shuttles

### PERFORMANCE February 2021

11,636 Total Requests 6,151 Completed Rides 4,310 Cancelled\* 1,175 Missed\*\*

\*Cancelled rides are requests connected to driver then canceled, includes rider cancels \*\*Missed rides are requests not connected to driver due to all available drivers on other requests



### APP REQUESTS February 2021

## 6,151 Rides 9,612 Riders



Thank you for riding



659 Rides 1,417 Riders

### AVERAGES February 2021

243 Daily Avg. Rides 394 Daily Avg. Riders 1.62 Riders/Ride

#### HOLLYWOOD Total Rides vs. Total Riders February 2021