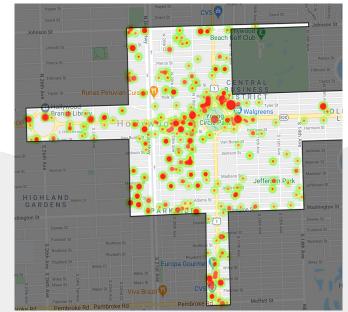

# HOLLYWOOD

February 2021 Report



### HEATMAP Overview February 2021







### HEATMAP Downtown February 2021









### North of Hollywood Beach Resort

#### South of Hollywood Beach Resort

### HEATMAP Beach February 2021





### **TOTALS** February 2021

6,810 Rides 11,029 Riders

### BCT Metric February 2021 - Sun Shuttle Exceeds by 392%



PPRH = Passengers Per Revenue Hour Per Route \*BCT requirement to exceed 7.1 PPRH per route for Community Shuttles

### PERFORMANCE February 2021

11,636 Total Requests 6,151 Completed Rides 4,310 Cancelled\* 1,175 Missed\*\*

\*Cancelled rides are requests connected to driver then canceled, includes rider cancels \*\*Missed rides are requests not connected to driver due to all available drivers on other requests



### APP REQUESTS February 2021

## 6,151 Rides 9,612 Riders



Thank you for riding



659 Rides 1,417 Riders

### AVERAGES February 2021

24