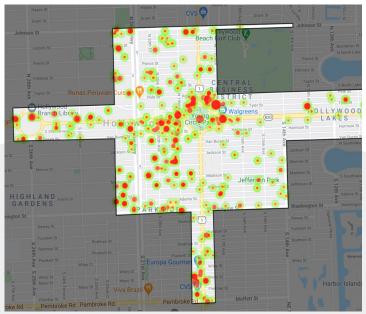

# HOLLYWOOD

February 2021 Report



### HEATMAP Overview February 2021







### HEATMAP Downtown February 2021









### North of Hollywood Beach Resort

#### South of Hollywood Beach Resort

### HEATMAP Beach February 2021





### **TOTALS** February 2021

6,810 Rides 11,029 Riders

### BCT Metric February 2021 - Sun Shuttle Exceeds by 392%



PPRH = Passengers Per Revenue Hour Per Route \*BCT requirement to exceed 7.1 PPRH per route for Community Shuttles

### PERFORMANCE February 2021

11,636 Total Requests 6,151 Completed Rides 4,310 Cancelled\* 1,175 Missed\*\*

\*Cancelled rides are requests connected to driver then canceled, includes rider cancels \*\*Missed rides are requests not connected to driver due to all available drivers on other requests



### APP REQUESTS February 2021

## 6,151 Rides 9,612 Riders



Thank you for riding



659 Rides 1,417 Riders

### AVERAGES February 2021

243