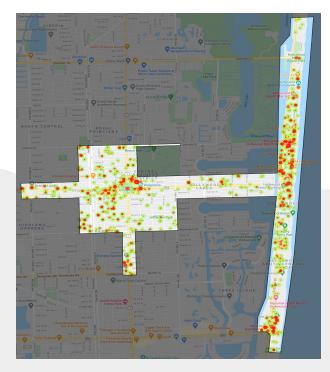

# HOLLYWOOD

February 2021 Report



### HEATMAP Overview February 2021







### HEATMAP Downtown February 2021









### North of Hollywood Beach Resort

#### South of Hollywood Beach Resort

### HEATMAP Beach February 2021





### **TOTALS** February 2021

6,810 Rides 11,029 Riders

### BCT Metric February 2021 - Sun Shuttle Exceeds by 392%



PPRH = Passengers Per Revenue Hour Per Route \*BCT requirement to exceed 7.1 PPRH per route for Community Shuttles

### PERFORMANCE February 2021

11,636 Total Requests 6,151 Completed Rides 4,310 Cancelled\* 1,175 Missed\*\*

\*Cancelled rides are requests connected to driver then canceled, includes rider cancels \*\*Missed rides are requests not connected to driver due to all available drivers on other requests



### APP REQUESTS February 2021

## 6,151 Rides 9,612 Riders



Thank you for riding



659 Rides 1,41