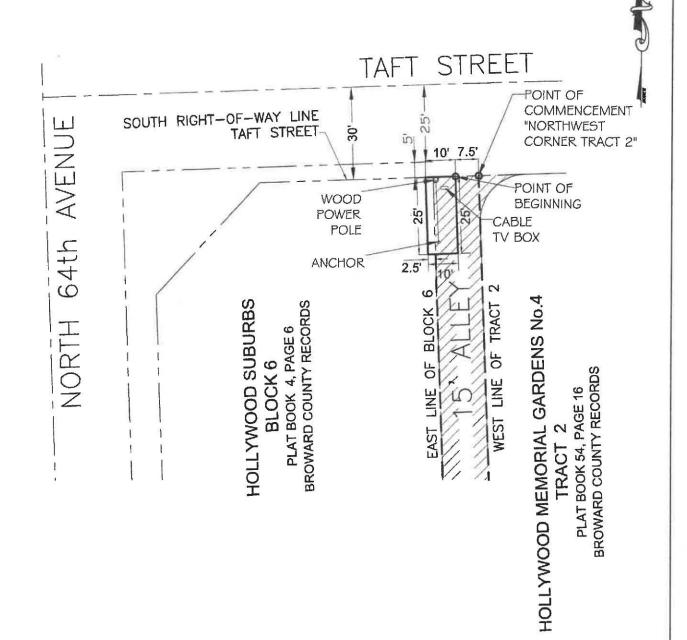

#### UTILITY DESCRIPTION:

A PORTION OF BLOCK 6 OF "HOLLYWOOD SUBURBS", ACCORDING TO THE PLAT THEREOF, AS RECORDED IN PLAT BOOK 4, PAGE 6 OF THE PUBLIC RECORDS OF BROWARD COUNTY, FLORIDA, TOGETHER WITH A PORTION OF A 15 FOOT ALLEY ADJACENT THERETO, BEING MORE PARTICULARLY DESCRIBED AS FOLLOWS:

COMMENCE AT THE NORTHWEST CORNER OF TRACT 2 OF "HOLLYWOOD MEMORIAL GARDENS NO. 4", ACCORDING TO THE PLAT THEREOF, AS RECORDED IN PLAT BOOK 54, PAGE 16 OF THE PUBLIC RECORDS OF BROWARD COUNTY, FLORIDA, BEING THE INTERSECTION OF THE WEST LINE OF SAID TRACT 2 AND THE SOUTH RIGHT-OF-WAY LINE OF TAFT STREET:

THENCE WEST, ALONG THE WESTERLY EXTENSION OF THE NORTH LINE OF SAID TRACT 2 AND THE SOUTH RIGHT-OF-WAY LINE OF TAFT STREET, A DISTANCE OF 7.5 FEET TO THE POINT OF BEGINNING:

THENCE CONTINUE WEST ALONG SAID SOUTH RIGHT-OF-WAY LINE, A DISTANCE OF 10.00 FEET;

THENCE SOUTH, ALONG A LINE 2.5 FEET WEST OF AND PARALLEL WITH THE EAST LINE OF SAID BLOCK 6, A DISTANCE OF 25.00 FEET;

THENCE EAST ALONG A LINE 25.00 FEET SOUTH OF AND PARALLEL WITH THE SOUTH RIGHT-OF-WAY LINE OF TAFT STREET, A DISTANCE OF 10.00 FEET;

THENCE NORTH ALONG A LINE 7.50 FEET WEST OF AND PARALLEL WITH THE WEST LINE OF SAID TRACT 2, A DISTANCE OF 25.00 FEET TO THE POINT OF BEGINNING.

SAID LAND SITUATED IN THE CITY OF HOLLYWOOD, BROWARD COUNTY, FLORIDA.

# TAFT STREET

WEST

25.

SOUTH

BLOCK

PF

POINT OF COMMENCEMENT "NORTHWEST CORNER TRACT 2"

10.0 Ō

WEST

TRACT

P

LINE

POINT OF

BEGINNING

BROWARD COUNTY RECORDS PLAT BOOK 54, PAGE 16 GARDENS No.4

HOLLYWOOD MEMORIAL

HOLLYWOD SUBURBS BLOCK 6

BROWARD COUNTY RECORDS PLAT BOOK 4, PAGE 6

SKETCH TO ACCOMPANY DESCRIPTION

THIS IS NOT A BOUNDARY SURVEY

| REVISION | DATE | BY | 7.00           | KETCH AND<br>ISCRIPTION |  |
|----------|------|----|----------------|-------------------------|--|
|          |      |    | JOB #: RN9409  | DATE: 10-14-24          |  |
|          |      |    | SCALE: 1'= 10' | SHEET3 OF 3             |  |
|          |      |    | DRAWN BY: CM   | CHECKED BY: 5KS         |  |