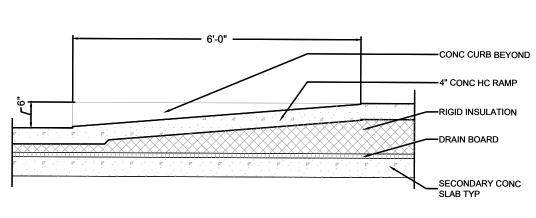

305) 592-1363
FACSIMILE: (305) 592-6865
http://www.ppkarch.com
COPYRIGHT O PASCUAL, PEREZ, KILIDDIJAN
STARR, ARCHITECTS - PLANNERS

COPYRIGHT O PASCUAL, PEREZ, KILIDDIAN STARR, ARCHITECTS - PLANNERS
The architectural design and detail drawings of this building and/or overall project are the legal property of, and all rights are reserved by the Architect. Their use for reproduction, construction or distribution is prohibited unless authorized in writing by the Architect.

REVISIONS:

OWNER: KUSHNER 188 BAL BAY DRIVE BAL HARBOUR, FL 33154

> BY KUSHNER 4220 & 4231 N 58TH AVE.

SEAL:

SITE PLAN

DATE: 2024-08-26

SCALE: AS SHOWN

DRAWN: JC

CHECK BY: MP / PK

JOB NO.: 24-26

SP-3



# ENTRY FEATURE - FLOOR PLAN SCALE: 1/4" = 1°-0"



### ENTRY FEATURE - FRONT ELEVATION SCALE: 1/4" = 1°-0"







PARKING DETAILS

SCALE: 1/4" = 1°0"

2" DIA. LINE POST \_\_\_\_\_\_ @ 10'-0" O.C.

1 3/8"DIA. TOP RAIL

5'-0" HGT. BLACK VINYL COATED

TENSION BANDS ———

CHAIN LINK FENCE -2-1/2" DIA. TERMINAL POST —





ARCHITECTS + PLANNERS

LICENSE # AA 26001357 EDGARDO PEREZ , AIA LICENSE No.: AR 0015394 MARIO P. PASCUAL , AIA LICENSE No.: AR 0008254 PETER KILIDDJIAN, RA

LICENSE No.: AR 0093067

AT THE BEACON CENTER 1330 NW 84th AVENUE DORAL, FLORIDA 33126 TELEPHONE :(305) 592-1363 FACSIMILE: (305) 592-6865 http://www.ppkarch.com

ANDREW STARR, RA LICENSE No. : AR 0095130

REVISIONS:

OWNER:

KUSHNER 188 BAL BAY DRIVE

BAL HARBOUR, FL 33154

SITE PLAN

DETAILS 2024-08-26 DATE: AS SHOWN SCALE: DRAWN: CHECK BY: MP / PK 24-26 JOB NO.:



SCALE: 1/16" = 1'-0"



SCALE: 1/16" = 1'-0"

ARCHITECTS + PLA