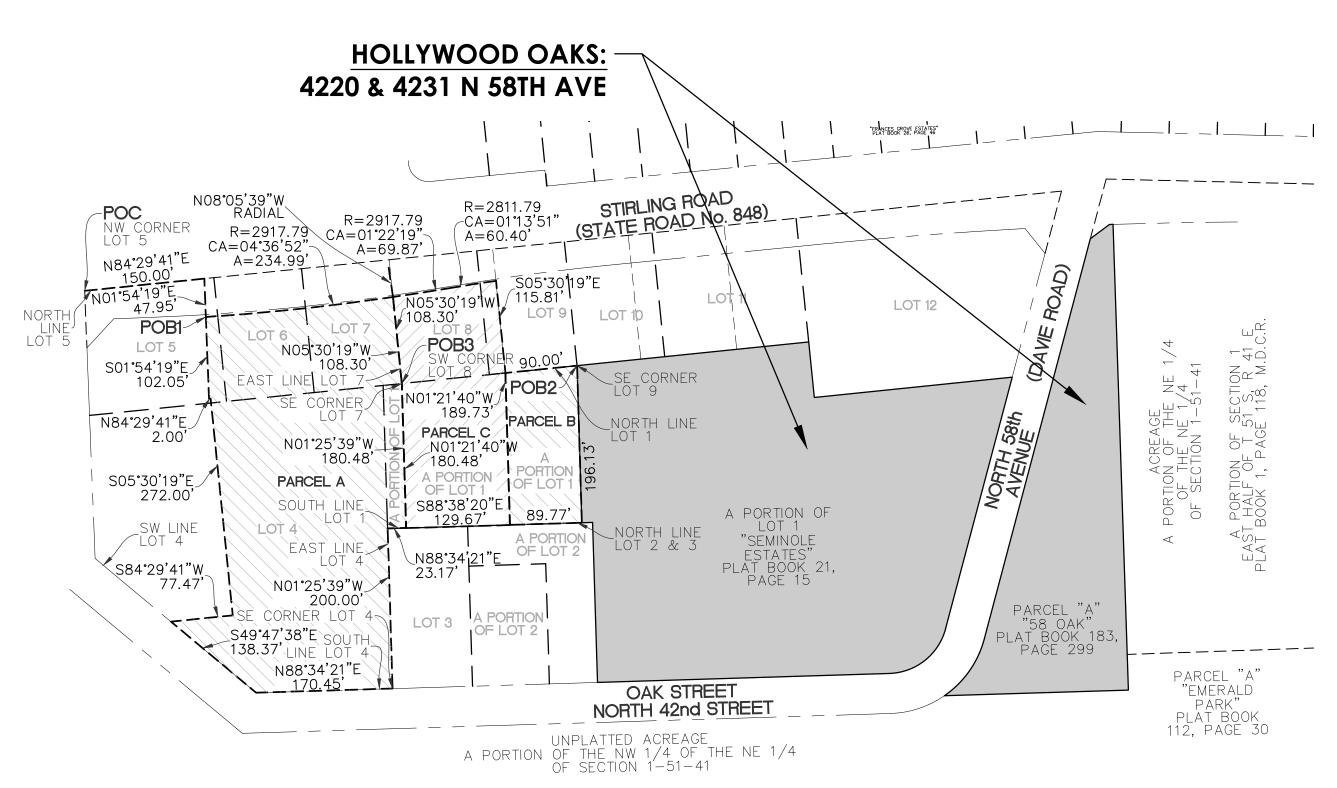

#### LEGAL DESCRIPTION:

PARCEL A, "58 OAK", ACCORDING TO THE PLAT THEREOF, AS RECORDED IN PLAT BOOK 183, PAGE 299, OF THE PUBLIC RECORDS OF BROWARD

LOT 1 OF "SEMINOLE ESTATES", ACCORDING TO THE PLAT THEREOF, RECORDED IN PLAT BOOK 21, PAGE 15, OF THE PUBLIC RECORDS OF BROWARD COUNTY, FLORIDA, LESS PORTIONS DESCRIBED AS FOLLOWS:

TOGETHER WITH

A PORTION OF LOTS 1, 4, AND 5, AND ALL OF LOTS 6 AND 7, OF "SEMINOLE ESTATES", ACCORDING TO THE PLAT THEREOF, RECORDED IN PLAT BOOK 21, PAGE 15, OF THE PUBLIC RECORDS OF BROWARD COUNTY, FLORIDA, BEING DESCRIBED AS FOLLOWS

COMMENCING AT THE NORTHWEST CORNER OF SAID LOT 5: THENCE NORTH 84°29'41" EAST ON AN ASSUMED BEARING ALONG THE NORTH LINE OF SAID LOT 5, A DISTANCE OF 150 FEET; THENCE SOUTH 1°54'19" EAST 47.95 FEET TO A POINT OF BEGINNING 1; THENCE CONTINUE SOUTH FEET TO A POINT ON A NON-TANGENT CURVE WHOSE CENTER BEARS NORTH 8°05'39" WEST FROM SAID POINT; THENCE WESTERLY ALONG A 2917.79 FOOT RADIUS CURVE TO THE RIGHT, THROUGH A CENTRAL ANGLE OF 4°36'52" AN ARC DISTANCE OF 234.99 FEET TO THE POINT OF BEGINNING 1, SAID CURVE FORMING THE SOUTH RIGHT OF WAY LINE OF STIRLING ROAD, AS SHOWN ON FLORIDA DEPARTMENT OF TRANSPORTATION RIGHT OF WAY MAP; SECTION 86516-2602.

BEGINNING AT THE SOUTHEAST CORNER OF SAID LOT 9; THENCE SOUTHERLY PARALLEL WITH THE WEST LINE OF SAID LOT 1, 196.13 FEET TO THE NORTH LINE OF LOT 2 OF SAID "SEMINOLE ESTATES"; THENCE WESTERLY ALONG THE NORTH LINE OF LOT 2 OF SAID "SEMINOLE ESTATES" 89.77 FEET; THENCE NORTHERLY PARALLEL WITH THE WEST LINE OF SAID LOT 1, A DISTANCE OF 189.73 FEET TO THE SOUTH LINE OF SAID LOT

LOT 8, AND THE WEST 20.0 FEET OF LOT 9, AND PART OF LOT 1, "SEMINOLE ESTATES", AS RECORDED IN PLAT BOOK 21, PAGE 15, OF THE PUBLIC

COMMENCE AT THE SOUTHWEST CORNER OF SAID LOT 8, BEING THE POINT OF BEGINNING 3; THENCE ON AN ASSUMED BEARING OF NORTH ANGLE OF 01°13'51" AND AN ARC DISTANCE OF 60.40 FEET; THENCE SOUTH 05°30'19" EAST, A DISTANCE OF 115.81 FEET TO A POINT ON THE NORTH LINE OF LOT 1; THENCE SOUTH 01°21'40" EAST, A DISTANCE OF 189.73 FEET TO A POINT ON THE NORTH LINE OF LOTS 2 AND 3; THENCE SOUTH 88°38'20" WEST A DISTANCE OF 129.67 FEET TO A POINT; THENCE NORTH 01°21'40" WEST A DISTANCE OF 180.48 FEET TO THE POINT OF

JOB NO.:

ALL OF THE PLAT OF 58 OAK, RECORDED IN PLAT BOOK 183, PAGE 299, OF THE PUBLIC RECORDS OF BROWARD

LOT 1 OF SEMINOLE ESTATES, ACCORDING TO THE PLAT THEREOF, RECORDED IN PLAT BOOK 21, PAGE 15, OF THE PUBLIC RECORDS OF BROWARD COUNTY, FLORIDA, <u>LESS</u> PORTIONS DESCRIBED AS FOLLOWS:

A PORTION OF LOTS 1, 4, AND 5, AND ALL OF LOTS 6 AND 7, OF SEMINOLE ESTATES, ACCORDING TO THE PLAT THEREOF, RECORDED IN PLAT BOOK 21, PAGE 15, OF THE PUBLIC RECORDS OF BROWARD COUNTY, FLORIDA, BEING COMMENCING AT THE NORTHWEST CORNER OF SAID LOT 5; THENCE NORTH 84°29'41" EAST ON AN ASSUMED BEARING ALONG THE NORTH LINE OF SAID LOT 5, A DISTANCE OF 150 FEET; THENCE SOUTH 1°54'19" EAST 47.95 FEET TO A POINT OF BEGINNING; THENCE CONTINUE SOUTH 1°54'19" EAST 102.05 FEET; THENCE NORTH 84°29'41" EAST 2 FEET POINT OF BEGINNING; THENCE CONTINUE SOUTH 1°54'19" EAST 102.05 FEET; THENCE NORTH 84°29'41" EAST 2 FEET; THENCE SOUTH 5°30'19" EAST 272 FEET; THENCE SOUTH 84°29'41" WEST 77.47 FEET TO THE SOUTHWEST LINE OF SAID LOT 4; THENCE SOUTH 49°47'38" EAST ALONG SAID SOUTHWEST LINE 138.37 FEET; THENCE NORTH 88°34'21" EAST ALONG THE SOUTH LINE OF SAID LOT 4, A DISTANCE OF 170.45 FEET TO THE SOUTHEAST CORNER OF LOT 4; THENCE NORTH 1°25'39" WEST ALONG THE EAST LINE OF LOT 4, A DISTANCE OF 200 FEET TO THE SOUTH LINE OF SAID LOT 1; THENCE NORTH 88°34'21" EAST ALONG THE LAST DESCRIBED SOUTH LINE 23.17 FEET; THENCE NORTH 1°25'39" WEST PARALLEL WITH THE WEST LINE OF LOT 1, A DISTANCE OF 180.48 FEET TO THE SOUTHEAST CORNER OF SAID LOT 7; THENCE NORTH 5°30'19" WEST ALONG THE EAST LINE OF LOT 7, A DISTANCE OF 108.30 FEET TO A POINT ON A NON—TANGENT CURVE WHOSE CENTER BEARS NORTH 8°05'39" WEST FROM SAID POINT; THENCE WESTERLY ALONG A 2917.79 FOOT RADIUS CURVE TO THE RIGHT, THROUGH A CENTRAL ANGLE OF 4°36'52" AN ARC DISTANCE OF 234.99 FEET TO THE POINT OF BEGINNING, SAID CURVE FORMING THE SOUTH RIGHT OF WAY LINE OF STIRLING ROAD, AS SHOWN ON FLORIDA DEPARTMENT OF TRANSPORTATION RIGHT OF WAY MAP; SECTION 86516—2602.

LOT 9, LESS THE WEST 20.0 FEET THEREOF, SEMINOLE ESTATES, AS RECORDED IN PLAT BOOK 21, PAGE 15, OF THE PUBLIC RECORDS OF BROWARD COUNTY, FLORIDA, AND THAT PART OF LOT 1 OF SAID SEMINOLE ESTATES, DESCRIBED BEGINNING AT THE SOUTHEAST CORNER OF SAID LOT 9; THENCE SOUTHERLY PARALLEL WITH THE WEST LINE OF SAID LOT 1, 196.13 FEET TO THE NORTH LINE OF LOT 2 OF SAID SEMINOLE ESTATES; THENCE WESTERLY ALONG THE NORTH LINE OF LOT 2 OF SAID SEMINOLE ESTATES 89.77 FEET; THENCE NORTHERLY PARALLEL WITH THE WEST LINE OF SAID LOT 1, A DISTANCE OF 189.73 FEET TO THE SOUTH LINE OF SAID LOT 9; THENCE EASTERLY ALONG THE SOUTH LINE OF SAID LOT 9, A DISTANCE OF 90.0 FEET TO THE POINT OF BEGINNING

LOT 8, AND THE WEST 20.0 FEET OF LOT 9, AND PART OF LOT 1, SEMINOLE ESTATES, AS RECORDED IN PLAT BOOK I, PAGE 15, OF THE PUBLIC RECORDS OF BROWARD COUNTY, FLORIDA, BEING MORE PARTICULARLY DESCRIBED AS COMMENCE AT THE SOUTHWEST CORNER OF SAID LOT 8, BEING THE POINT OF BEGINNING; THENCE ON AN ASSUMED BEARING OF NORTH 05°30'19" WEST A DISTANCE OF 108.30 FEET TO A POINT ON THE ARC OF A CONCAVE CURVE NON—TANGENT, NORTHEASTERLY, HAVING A RADIUS OF 2,917.79 FEET, A CENTRAL ANGLE OF 01°22'19" AND AN ARC DISTANCE OF 69.87 FEET TO THE POINT OF A REVERSE CURVATURE OF A CIRCULAR CURVE SOUTHEASTERLY; THENCE EASTERLY ALONG THE ARC OF SAID CURVE HAVING A RADIUS OF 2,811.79 FEET, A CENTRAL ANGLE OF 01°13'51" AND AN ARC DISTANCE OF 60.40 FEET; THENCE SOUTH 05°30'19" EAST, A DISTANCE OF 115.81 FEET TO A POINT ON THE NORTH LINE OF LOT 1; THENCE SOUTH 01°21'40" EAST, A DISTANCE OF 189.73 FEET TO A POINT ON THE NORTH LINE OF LOTS 2 AND 3; THENCE SOUTH 88°38'20" WEST A DISTANCE OF 129.67 FEET TO A POINT; THENCE NORTH 01°21'40"

NON-EXCLUSIVE EASEMENTS CONTAINED IN THAT EASEMENT AGREEMENT RECORDED JULY 18, 2023, UNDER INSTRUMENT

PARCEL A, "58 OAK", ACCORDING TO THE PLAT THEREOF, AS RECORDED IN PLAT BOOK 183, PAGE 299, OF THE PUBLIC RECORDS OF BROWARD COUNTY, FLORIDA.

A PORTION OF LOT 1, "SEMINOLE ESTATES", ACCORDING TO THE PLAT THEREOF, AS RECORDED IN PLAT BOOK 21, PAGE 15, OF THE PUBLIC RECORDS OF BROWARD COUNTY, FLORIDA, BEING MORE PARTICULARLY DESCRIBED AS FOLLOWS: BEGINNING AT THE SOUTHWEST CORNER OF SAID LOT 1; THENCE NORTH 01°45'12" WEST ALONG THE WEST LINE OF SAID LOT 1 FOR 199.83 FEET TO THE NORTHEAST CORNER OF LOT 2 OF SAID "SEMINOLE ESTATES"; THENCE SOUTH 88°14'48" WEST ALONG THE NORTH LINE OF SAID LOT 2 FOR 13.34 FEET; THENCE NORTH 01°45'12" WEST 196.14 FEET

TO A POINT ON THE NORTHERLY LINE OF SAID LOT 1 AND THE SOUTHWEST CORNER OF LOT 10 OF SAID "SEMINOLE ESTATES"; THENCE ALONG THE NORTHERLY, EASTERLY, AND SOUTHERLY BOUNDARIES OF SAID LOT 1, THE FOLLOWING SIX COURSES AND DISTANCES: 1) NORTH 84"10'08" EAST 290.56 FEET; 2) SOUTH 05°49'52" EAST 69.53 FEET; 3) NORTH 84"10'08" EAST 248.23 FEET; 4) SOUTH 14°51'09" WEST 324.91 FEET TO A POINT OF CURVATURE OF A CIRCULAR CURVE TO THE RIGHT; 5) SOUTHWESTERLY ALONG THE ARC OF SAID CURVE HAVING A RADIUS OF 75.00 FEET, A CENTRAL ANGLE OF 73°23'39" FOR AN ARC LENGTH OF 96.07 FEET TO A POINT OF TANGENCY; 6) SOUTH 88°14'48" WEST 364.30 FEET TO THE POINT OF BEGINNING.

SAID LANDS LYING AND BEING IN THE CITY OF HOLLYWOOD, BROWARD COUNTY, FLORIDA, AND CONTAINING 249,853

- 1. THIS SURVEY MAP AND REPORT OR THE COPIES THEREOF ARE NOT VALID WITHOUT THE ORIGINAL SIGNATURE AND SEAL OR AN ELECTRONIC SIGNATURE AND ELECTRONIC SEAL OF A FLORIDA LICENSED SURVEYOR AND MAPPER. 2. ELEVATIONS ARE BASED ON NORTH AMERICAN VERTICAL DATUM OF 1988. BROWARD COUNTY BENCHMARK #1802;
- 3. FLOOD ZONE: AE/X; BASE FLOOD ELEVATION: 6 FEET/NONE; PANEL #12011C0562J; COMMUNITY #125113; MAP
- 4. THIS SITÉ LIÉS IN SECTION 1, TOWNSHIP 51 SOUTH, RANGE 41 EAST, BROWARD COUNTY, FLORIDA.
- 5. BEARINGS ARE BASED ON STATE PLANE COORDINATES AND ARE RELATIVE TO THE NORTH AMERICAN DATUM OF 1983 WITH THE 1990 ADJUSTMENT, FL-E ZONE, WITH THE WEST LINE OF LOT 1 BEING NO1°45'12"W. 6. REASONABLE EFFORTS WERE MADE REGARDING THE EXISTENCE AND THE LOCATION OF UNDERGROUND UTILITIES. THIS
- FIRM, HOWEVER, DOES NOT ACCEPT RESPONSIBILITY FOR THIS INFORMATION. BEFORE EXCAVATION OR CONSTRUCTION CONTACT THE APPROPRIATE UTILITY COMPANIES FOR FIELD VERIFICATION. 7. THE HORIZONTAL POSITIONAL ACCURACY OF WELL DEFINED IMPROVEMENTS ON THIS SURVEY IS  $\pm 0.07$ '. THE
- VERTICAL ACCURACY OF ELEVATIONS OF WELL DEFINED IMPROVEMENTS ON THIS SURVEY IS ±0.07'. 8. THIS SITE CONTAINS O DELINEATED PARKING SPACES
- 9. THIS SURVEY WAS PREPARED WITH BENEFIT OF A PROPERTY INFORMATION REPORT, FILE NUMBER 11957159; PREPARED BY FIDELITY NATIONAL TITLE INSURANCE COMPANY, DATED FROM AUGUST 1, 1953 AT 7:00 AM. TO AUGUST 20, 2024 AT 11:00 PM. AND REVISED AUGUST 23, 2024, THE FOLLOWING ITEMS WERE INCLUDED IN THE
- ITEM 1A: CLAIM OF LIEN, CITY OF HOLLYWOOD, IN INSTRUMENT #119487213, APPLIES TO PARCEL 1 OF OF THIS
- APPLIES TO THIS SITE. CONTAINS NO PLATTED EASEMENTS. ITEM 2: RESTRICTIONS, COVENANTS, CONDITIONS, EASEMENTS AND OTHER MATTERS IN PLAT BOOK 21, PAGE 15,
- APPLIES TO THIS SITE. CONTAINS NO PLATTED EASEMENTS.
- ITEM 3: RESTRICTIONS, COVENANTS, CONDITIONS, EASEMENTS AND OTHER MATTERS IN PLAT BOOK 183, PAGE 299, (AS TO PARCEL 1) APPLIES TO THIS SITE. CONTAINS NO PLATTED EASEMENTS.
- ITEM 5: EASEMENT AGREEMENT IN INSTRUMENT NUMBER 118984346 DOES NOT APPLY TO THIS SITE BUT
- 10. ALL RECORDED DOCUMENTS ARE PER BROWARD COUNTY RECORDS, UNLESS OTHERWISE NOTED. 11. THE FLOOD ZONE DESIGNATION LINES DEPICTED HEREON ARE PLACED IN APPROXIMATE LOCATIONS, AS SCALED
- FROM THE IMAGE FROM THE FEMA.ORG WEBSITE