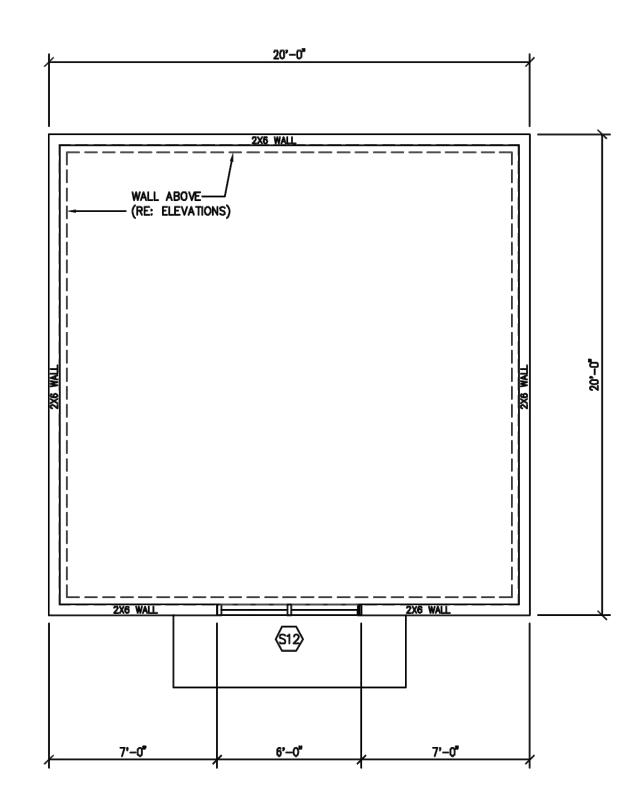

R KILIDDJIAN, RA LICENSE No.: AR 0093067 ANDREW STARR, RA LICENSE No.: AR 0095130

AT THE BEACON CENTER 1330 NW 84th AVENUE DORAL, FLORIDA 33126 TELEPHONE : (305) 592-1363 FACSIMILE : (305) 592-6865 http://www.ppkarch.com

COPYRIGHT O PASCUAL, PEREZ, KILIDDJIAN STARR, ARCHITECTS - PLANNERS REVISIONS:

OWNER:

KUSHNER 188 BAL BAY DRIVE BAL HARBOUR, FL 33154

OAKS HOLLYWOOD OAI

BY KUSHNER

4220 & 4231 N 58TH AV

HOLLYWOOD, FLORIDA

SEAL:

**ELEVATIONS** 

2024-08-28 SCALE: AS SHOWN

DRAWN: CHECK BY: 24-26 JOB NO.:

**A**-



HOLLYWOOD OAKS

BY KUSHNER

4220 & 4231 N 58TH AVE.

HOLLYWOOD, FLORIDA

SEAL:

ELEVATIONS

PATE: 2024-08-28

CALE: AS SHOWN

PRAWN: SJ

DRAWN: SJ
CHECK BY: MP
JOB NO.: 24-26

A-2

SHEET NO. :



SCALE: 1/16" = 1'-0"



CLUBHOUSE - TOWER UPPER PLAN SCALE: 1/8" = 1'-0"



**CLUBHOUSE - TOWER LOWER PLAN** SCALE: 1/8" = 1'-0"



CLUBHOUSE - FLOOR PLAN SCALE: 1/8" = 1'-0"

ARCHITECTS + PLANNERS

LICENSE # AA 26001357 EDGARDO PEREZ , AIA LICENSE No.: AR 0015394 MARIO P. PASCUAL , AIA LICENSE No. : AR 0008254 PETER KILIDDJIAN, RA LICENSE No. : AR 0093067 ANDREW STARR, RA LICENSE No.: AR 0095130

AT THE BEACON CENTER 1330 NW 84th AVENUE DORAL, FLORIDA 33126 TELEPHONE : (305) 592-1363 FACSIMILE : (305) 592-6865 http://www.ppkarch.com

REVISIONS:

OWNER:

KUSHNER 188 BAL BAY DRIVE BAL HARBOUR, FL 33154

CLUBHOUSE

FLOOR PLAN **AS SHOWN** SCALE: DRAWN: CHECK BY:

SHEET NO.:

JOB NO.:

SCALE: 3/16" = 1'-0"

01 SMOOTH STUCCO FINISH.

O2 SMOOTH 1  $\frac{1}{2}$ " SCORED STUCCO @ 30" O.C.

O3 SMOOTH 1  $\frac{1}{2}$ " SCORED STUCCO @ 40" O.C.

04 8" WALL VINYL SIDING/