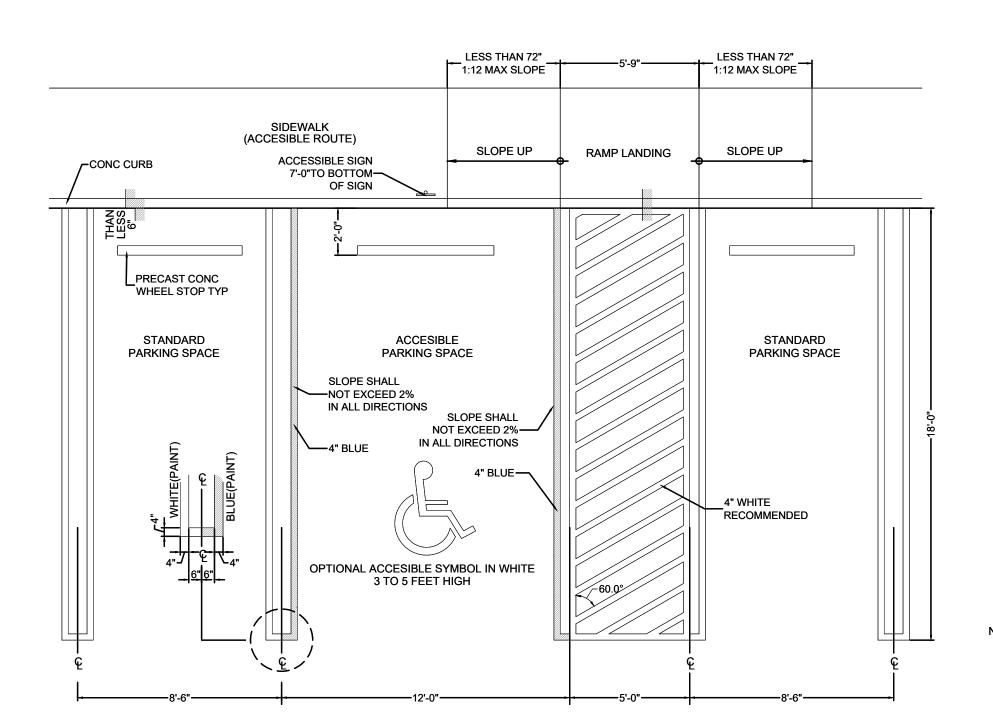

5) 592-1363
FACSIMILE: (305) 592-6865
http://www.ppkarch.com
COPYRIGHT O PASCUAL, PEREZ, KILIDDIJAN
STARR, ARCHITECTS - PLANNERS

COPYRIGHT O PASCUAL, PEREZ, KILIDDIAN STARR, ARCHITECTS - PLANNERS
The architectural design and detail drawings of this building and/or overall project are the legal property of, and all rights are reserved by the Architect. Their use for reproduction, construction or distribution is prohibited unless authorized in writing by the Architect.

REVISIONS:

OWNER: KUSHNER 188 BAL BAY DRIVE BAL HARBOUR, FL 33154

> BY KUSHNER 4220 & 4231 N 58TH AVE.

SEAL:

SITE PLAN

DATE: 2024-08-26

SCALE: AS SHOWN

DRAWN: JC

CHECK BY: MP / PK

JOB NO.: 24-26

SP-3



# ENTRY FEATURE - FLOOR PLAN SCALE: 1/4" = 1°-0"



### ENTRY FEATURE - FRONT ELEVATION SCALE: 1/4" = 1°-0"







PARKING DETAILS

SCALE: 1/4" = 1°0"

2" DIA. LINE POST \_\_\_\_\_\_ @ 10'-0" O.C.

1 3/8"DIA. TOP RAIL

5'-0" HGT. BLACK VINYL COATED

TENSION BANDS ———

CHAIN LINK FENCE -2-1/2" DIA. TERMINAL POST —





ARCHITECTS + PLANNERS

LICENSE # AA 26001357 EDGARDO PEREZ , AIA LICENSE No.: AR 0015394 MARIO P. PASCUAL , AIA LICENSE No.: AR 0008254 PETER KILIDDJIAN, RA

LICENSE No.: AR 0093067

AT THE BEACON CENTER 1330 NW 84th AVENUE DORAL, FLORIDA 33126 TELEPHONE :(305) 592-1363 FACSIMILE: (305) 592-6865 http://www.ppkarch.com

ANDREW STARR, RA LICENSE No. : AR 0095130

REVISIONS:

OWNER:

KUSHNER 188 BAL BAY DRIVE

BAL HARBOUR, FL 33154

SITE PLAN

DETAILS 2024-08-26 DATE: AS SHOWN SCALE: DRAWN: CHECK BY: MP / PK 24-26 JOB NO.:



SCALE: 1/16" = 1'-0"



SCALE: 1/16" = 1'-0"

ARCHITECTS + PLANN