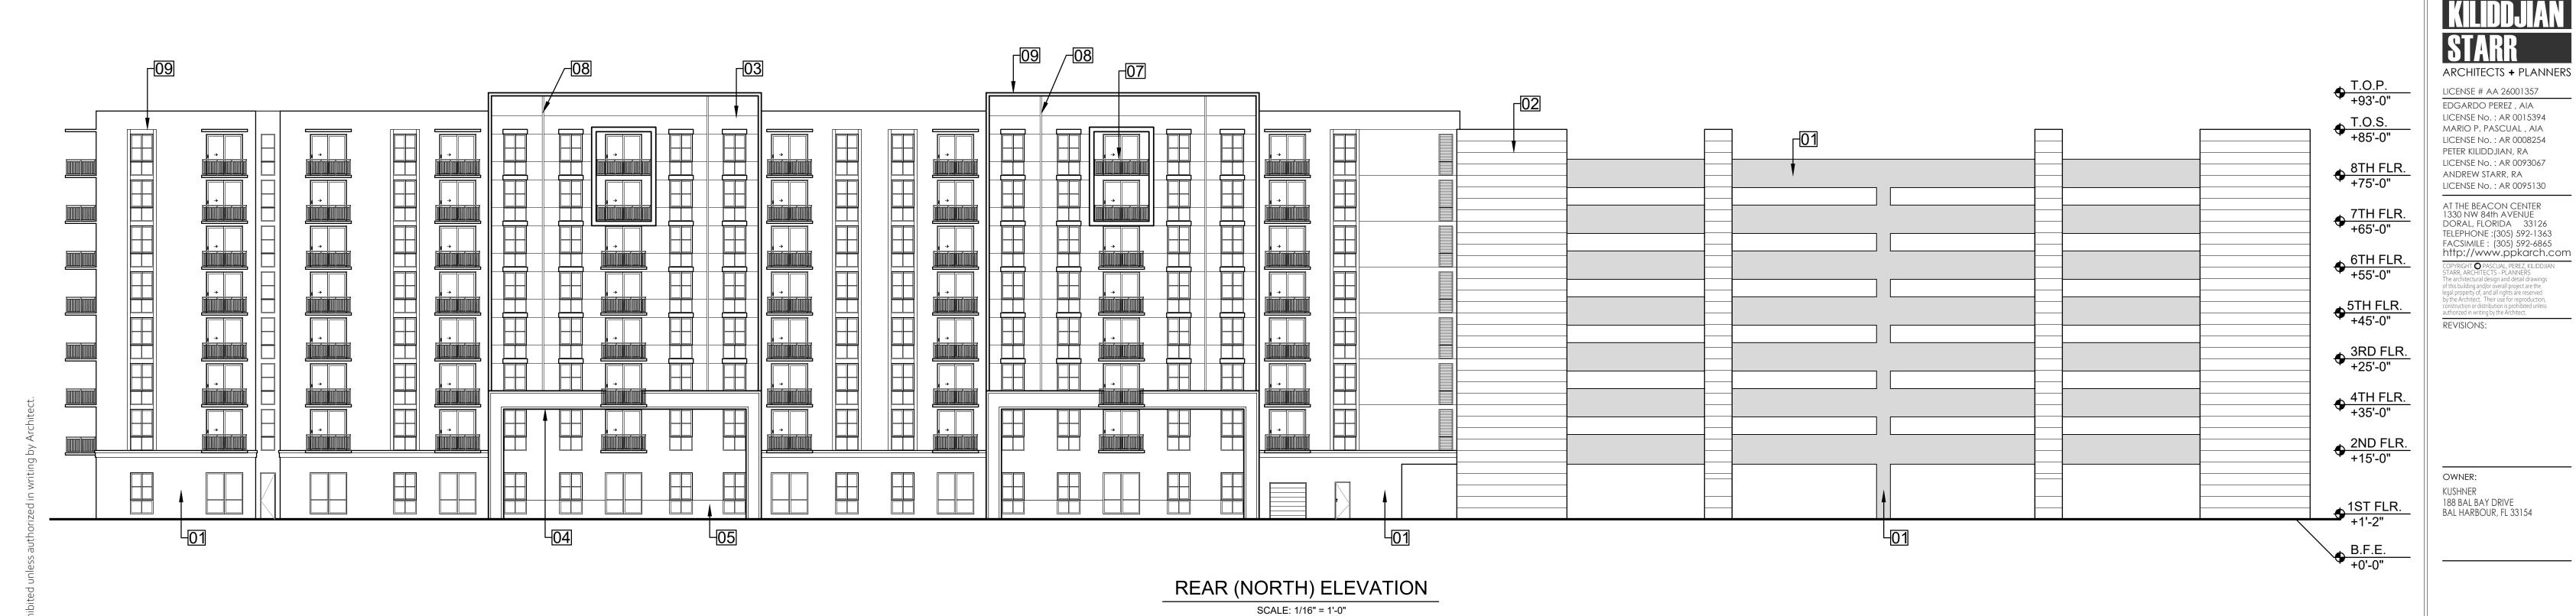

# ARCHITECTS+PLANNERS

LICENSE # AA 26001357 EDGARDO PEREZ , AIA LICENSE No.: AR 0015394 MARIO P. PASCUAL, AIA LICENSE No.: AR 0008254 PETER KILIDDJIAN, RA LICENSE No.: AR 0093067 ANDREW STARR, RA

LICENSE No.: AR 0095130

1300 NW 84th AVENUE DORAL, FLORIDA 33126 TELEPHONE: (305) 592-1363 FACSIMILE: (305) 592-6865 http://www.ppkarch.com

COPYRIGHT© PASCUAL, PEREZ, KILIDDJIAN 4 ASSOCIATES, ARCHITECTS - PLANNERS The architectural design and detail drawings of this building and/or overall project are the legal property of, and all rights are reserved by the Architect. Their use for reproduction, construction or distribution is prohibited unless authorized in writing by the Architect.

# 4220 & 4231 N 58TH AVE. RESIDENTIAL BUILDING

HOLLYWOOD, FLORIDA BY: KUSHNER 188 BAL BAY DRIVE BAL HARBOUR, FL 33154

PASCUAL, PEREZ, KILIDDJIAN, STARR & ASSOC.

6. A-1 RESIDENTIAL BUILDING ELEVATIONS

**RESIDENTIAL BUILDING ELEVATIONS** 

8. SA-1 CLUBHOUSE FLOOR PLAN 9. SA-2 CLUBHOUSE ELEVATIONS

10. SA-3 CLUBHOUSE ELEVATIONS