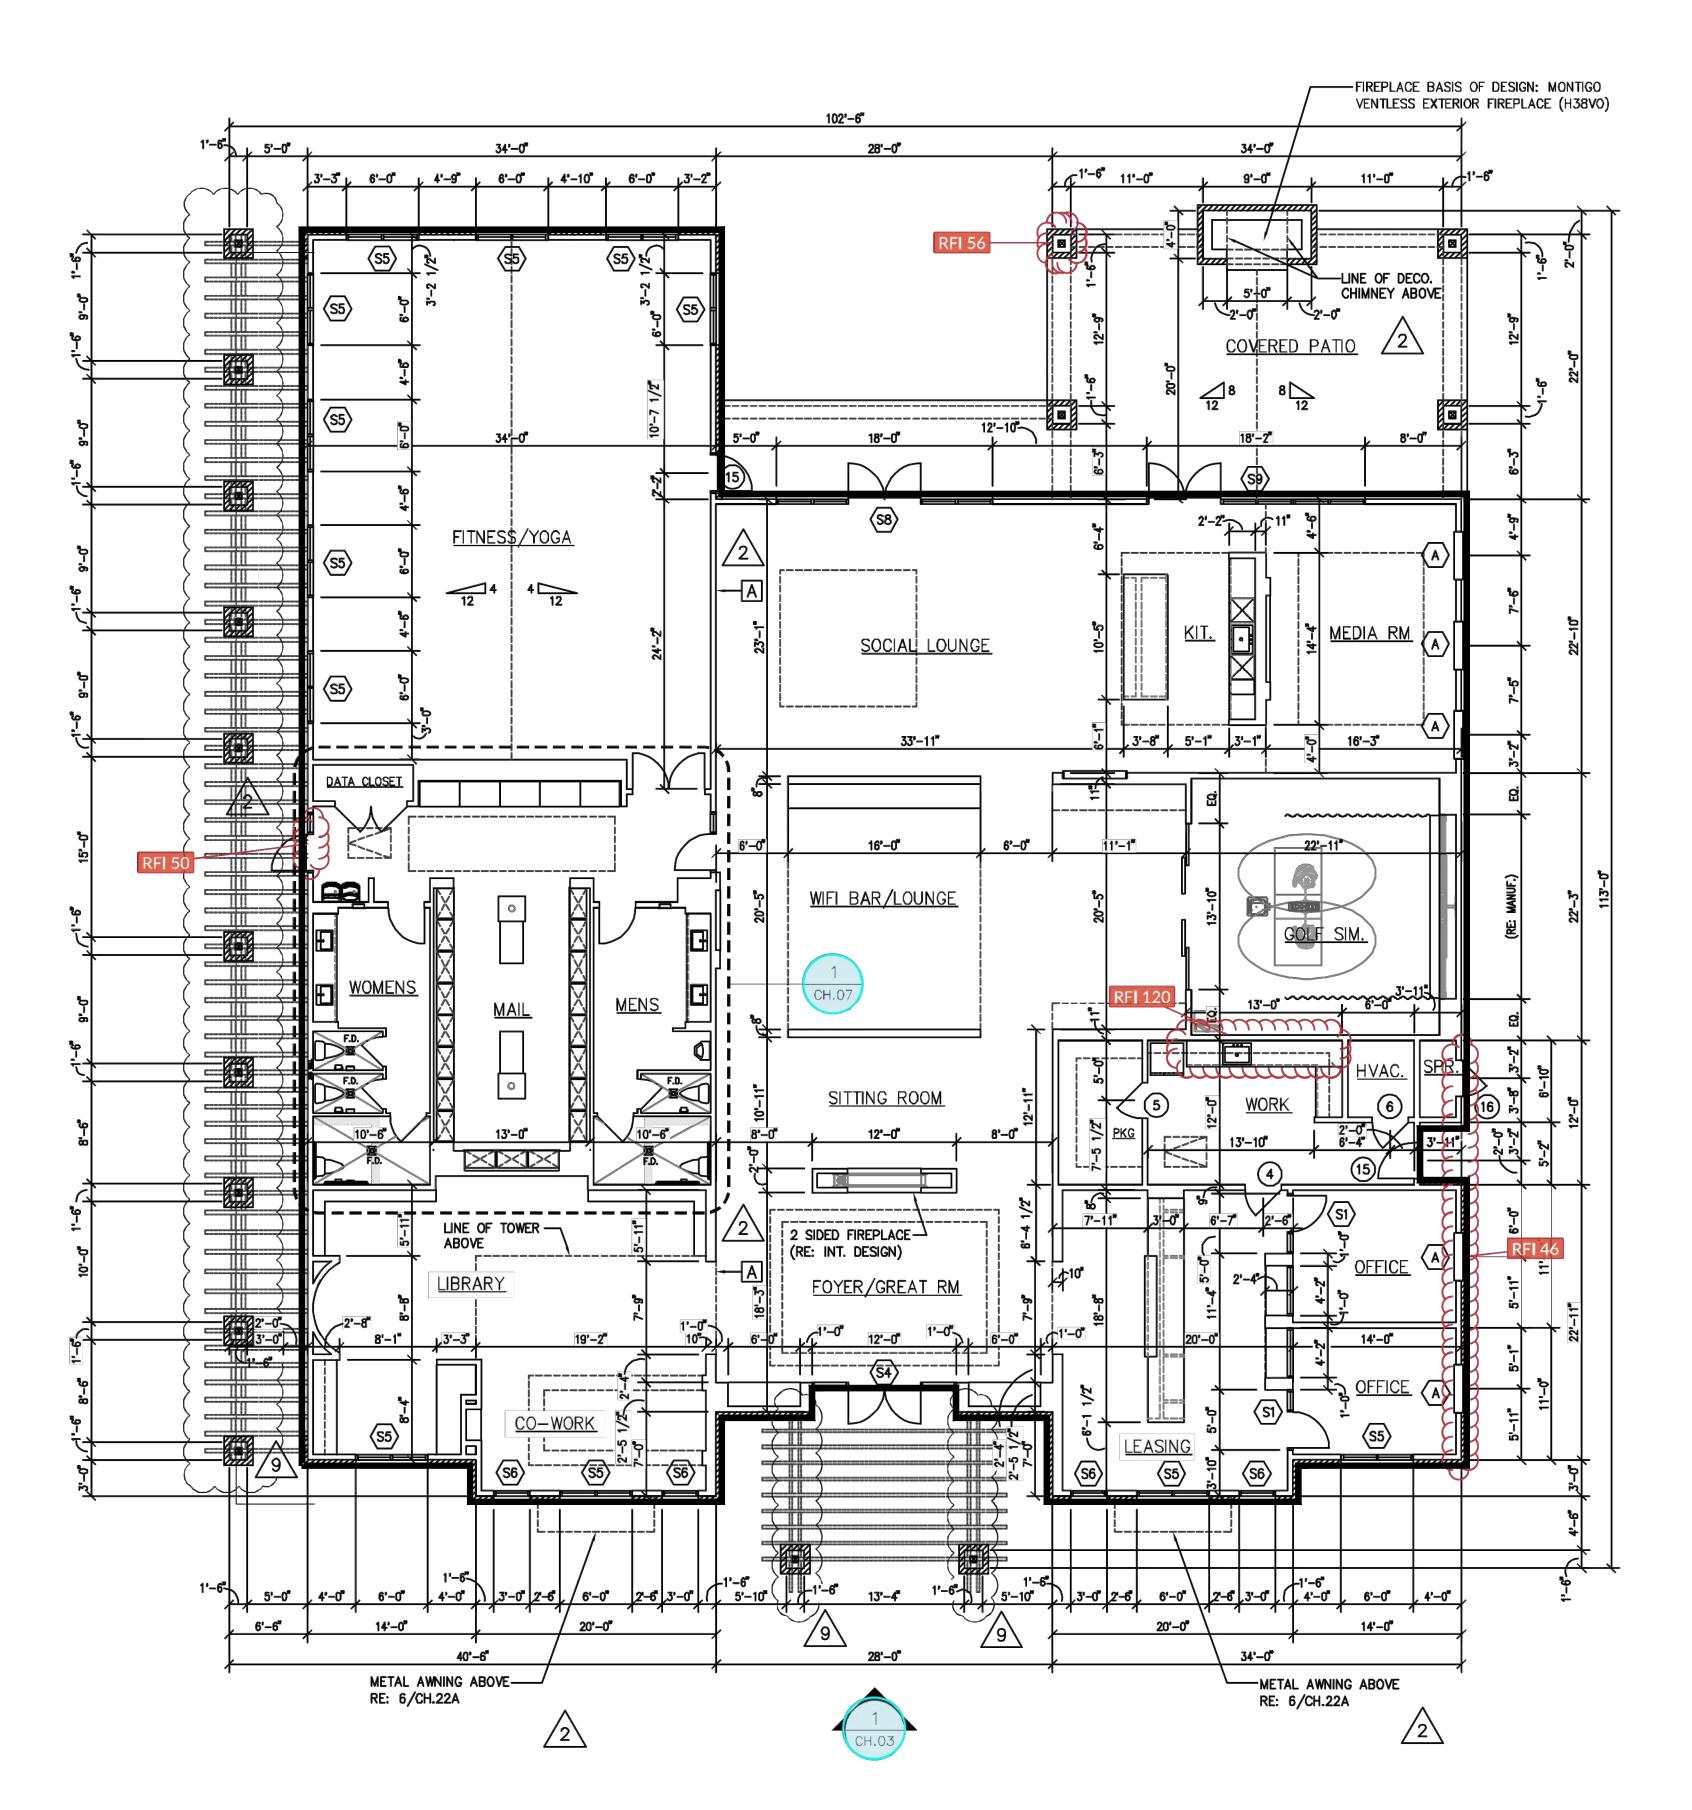

A LICENSE No.: AR 0095130

AT THE BEACON CENTER 1330 NW 84th AVENUE DORAL, FLORIDA 33126 TELEPHONE : (305) 592-1363 FACSIMILE : (305) 592-6865 http://www.ppkarch.com

COPYRIGHT O PASCUAL, PEREZ, KILIDDJIAN STARR, ARCHITECTS - PLANNERS REVISIONS:

OWNER:

KUSHNER 188 BAL BAY DRIVE BAL HARBOUR, FL 33154

OAKS HOLLYWOOD OAI

BY KUSHNER

4220 & 4231 N 58TH AV

HOLLYWOOD, FLORIDA

SEAL:

**ELEVATIONS** 

2024-08-28 SCALE: AS SHOWN

DRAWN: CHECK BY: 24-26 JOB NO.:

**A**-



HOLLYWOOD OAKS

BY KUSHNER

4220 & 4231 N 58TH AVE.

HOLLYWOOD, FLORIDA

SEAL:

ELEVATIONS

PATE: 2024-08-28

CALE: AS SHOWN

PRAWN: SJ

DRAWN: SJ
CHECK BY: MP
JOB NO.: 24-26

A-2

SHEET NO. :



SCALE: 1/16" = 1'-0"



CLUBHOUSE - TOWER UPPER PLAN SCALE: 1/8" = 1'-0"



**CLUBHOUSE - TOWER LOWER PLAN** SCALE: 1/8" = 1'-0"



CLUBHOUSE - FLOOR PLAN SCALE: 1/8" = 1'-0"

ARCHITECTS + PLANNERS

LICENSE # AA 26001357 EDGARDO PEREZ , AIA LICENSE No.: AR 0015394 MARIO P. PASCUAL , AIA LICENSE No. : AR 0008254 PETER KILIDDJIAN, RA LICENSE No. : AR 0093067 ANDREW STARR, RA LICENSE No.: AR 0095130

AT THE BEACON CENTER 1330 NW 84th AVENUE DORAL, FLORIDA 33126 TELEPHONE : (305) 592-1363 FACSIMILE : (305) 592-6865 http://www.ppkarch.com

REVISIONS:

OWNER:

KUSHNER 188 BAL BAY DRIVE BAL HARBOUR, FL 33154

CLUBHOUSE

FLOOR PLAN **AS SHOWN** SCALE: DRAWN: CHECK BY:

SHEET NO.:

JOB NO.:

SCALE: 3/16" = 1'-0"

01 SMOOTH STUCCO FINISH.

O2 SMOOTH 1  $\frac{1}{2}$ " SCORED STUCCO @ 30" O.C.

O3 SMOOTH 1  $\frac{1}{2}$ " SCORED STUCCO @ 40" O.C.

04 8" WALL VINYL SIDING/CLADDING.

05 8" STUCCO BAND.

06 ALUMINUM LOUVERS.

07