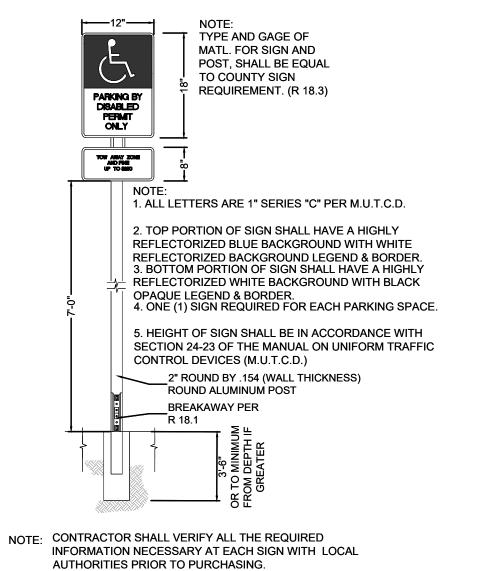

chitectural design and detail drawings of this building and/or overall project are the legal property of, and all rights are reserved by the Architect. Their use for reproduction, construction or distribution is prohibited unless authorized in writing by the Architect.

REVISIONS:

OWNER: KUSHNER 188 BAL BAY DRIVE BAL HARBOUR, FL 33154

> BY KUSHNER 4220 & 4231 N 58TH AVE.

SEAL:

SITE PLAN

DATE: 2024-08-26

SCALE: AS SHOWN

DRAWN: JC

CHECK BY: MP / PK

JOB NO.: 24-26

SP-3



# ENTRY FEATURE - FLOOR PLAN SCALE: 1/4" = 1°-0"



### ENTRY FEATURE - FRONT ELEVATION SCALE: 1/4" = 1°-0"







PARKING DETAILS

SCALE: 1/4" = 1°0"

2" DIA. LINE POST \_\_\_\_\_\_ @ 10'-0" O.C.

1 3/8"DIA. TOP RAIL

5'-0" HGT. BLACK VINYL COATED

TENSION BANDS ———

CHAIN LINK FENCE -2-1/2" DIA. TERMINAL POST —





ARCHITECTS + PLANNERS

LICENSE # AA 26001357 EDGARDO PEREZ , AIA LICENSE No.: AR 0015394 MARIO P. PASCUAL , AIA LICENSE No.: AR 0008254 PETER KILIDDJIAN, RA

LICENSE No.: AR 0093067

AT THE BEACON CENTER 1330 NW 84th AVENUE DORAL, FLORIDA 33126 TELEPHONE :(305) 592-1363 FACSIMILE: (305) 592-6865 http://www.ppkarch.com

ANDREW STARR, RA LICENSE No. : AR 0095130

REVISIONS:

OWNER:

KUSHNER 188 BAL BAY DRIVE

BAL HARBOUR, FL 33154

SITE PLAN

DETAILS 2024-08-26 DATE: AS SHOWN SCALE: DRAWN: CHECK BY: MP / PK 24-26 JOB NO.:



SCALE: 1/16" = 1'-0"



SCALE: 1/16" = 1'-0"

ARCHITECTS + PLANNERS

LICENSE # AA 26001357 EDGARDO PEREZ , AIA LICENSE No.: AR 0015394 MARIO P. PASCUAL , AIA LICENSE No.: AR 0008254 PETER KILIDDJIAN, RA LICENSE No.: AR 0093067 ANDREW STARR, RA LICENSE No.: AR 0095130