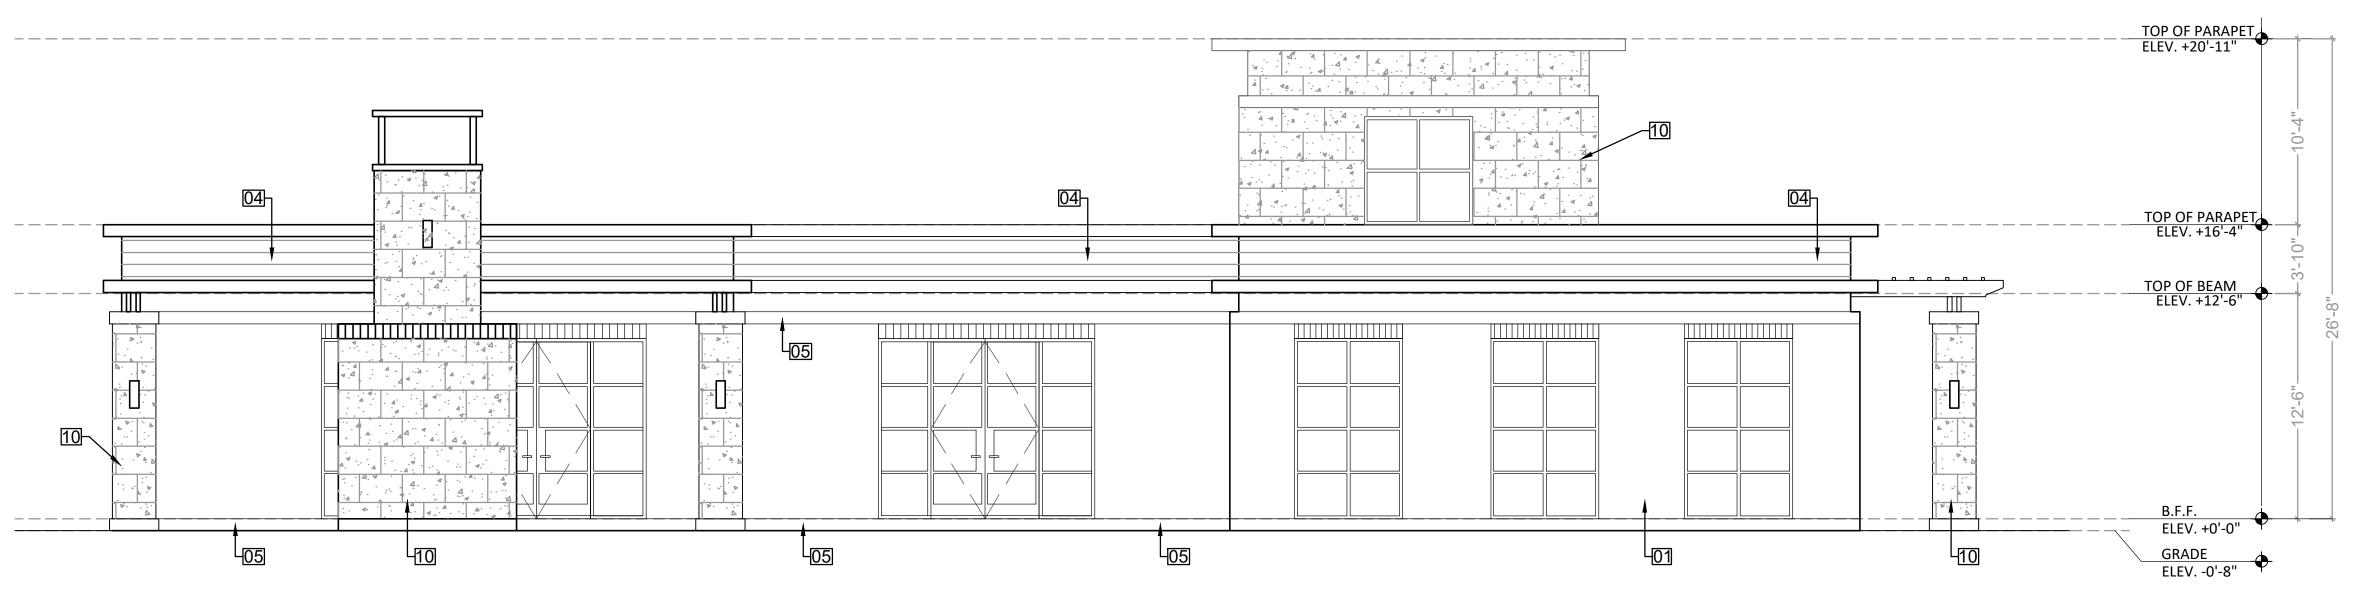

254 PETER KILIDDJIAN, RA LICENSE No. : AR 0093067 ANDREW STARR, RA LICENSE No.: AR 0095130

AT THE BEACON CENTER 1330 NW 84th AVENUE DORAL, FLORIDA 33126 TELEPHONE : (305) 592-1363 FACSIMILE : (305) 592-6865 http://www.ppkarch.com

REVISIONS:

OWNER:

KUSHNER 188 BAL BAY DRIVE BAL HARBOUR, FL 33154

CLUBHOUSE

FLOOR PLAN **AS SHOWN** SCALE: DRAWN: CHECK BY:

SHEET NO.:

JOB NO.:

SCALE: 3/16" = 1'-0"

01 SMOOTH STUCCO FINISH.

O2 SMOOTH 1  $\frac{1}{2}$ " SCORED STUCCO @ 30" O.C.

O3 SMOOTH 1  $\frac{1}{2}$ " SCORED STUCCO @ 40" O.C.

04 8" WALL VINYL SIDING/CLADDING.

05 8" STUCCO BAND.

06 ALUMINUM LOUVERS.

07 ALUMINUM RAILINGS

08 2" VERTICAL REVEAL.

09 STUCCO BAND/ TRIM10 COQUINA STONE VENEER.

NOTE:
ALL MECHANICAL EQUIPMENT ON ROOFTOP
SHALL BE SCREENED FROM THE PUBLIC
RIGHT-OF-WAY



CLUBHOUSE - REAR ELEVATION

SCALE: 3/16" = 1'-0"

PASCUAL
PEREZ
KILIDDJIAN
STARR

LICENSE # AA 26001357

EDGARDO PEREZ , AIA
LICENSE NO. : AR 0015394

MARIO P. PASCUAL , AIA
LICENSE NO. : AR 0008254

PETER KILIDDJIAN, RA
LICENSE NO. : AR 0093067

ANDREW STARR, RA
LICENSE NO. : AR 0095130

AT THE BEACON CENTER
1330 NW 84th AVENUE
DORAL, FLORIDA 33126
TELEPHONE: (305) 592-1363
FACSIMILE: (305) 592-6865
http://www.ppkarch.com

COPYRIGHT O PASCUAL, PEREZ, KILIDDJIAN
STARR, ARCHITECTS - PLANNERS
The architectural design and detail drawings

TARR, ARCHITECTS - PLANNERS

the architectural design and detail drawings
fthis building and/or overall project are the
ggal property of, and all rights are reserved
by the Architect. Their use for reproduction,
onstruction or distribution is prohibited un