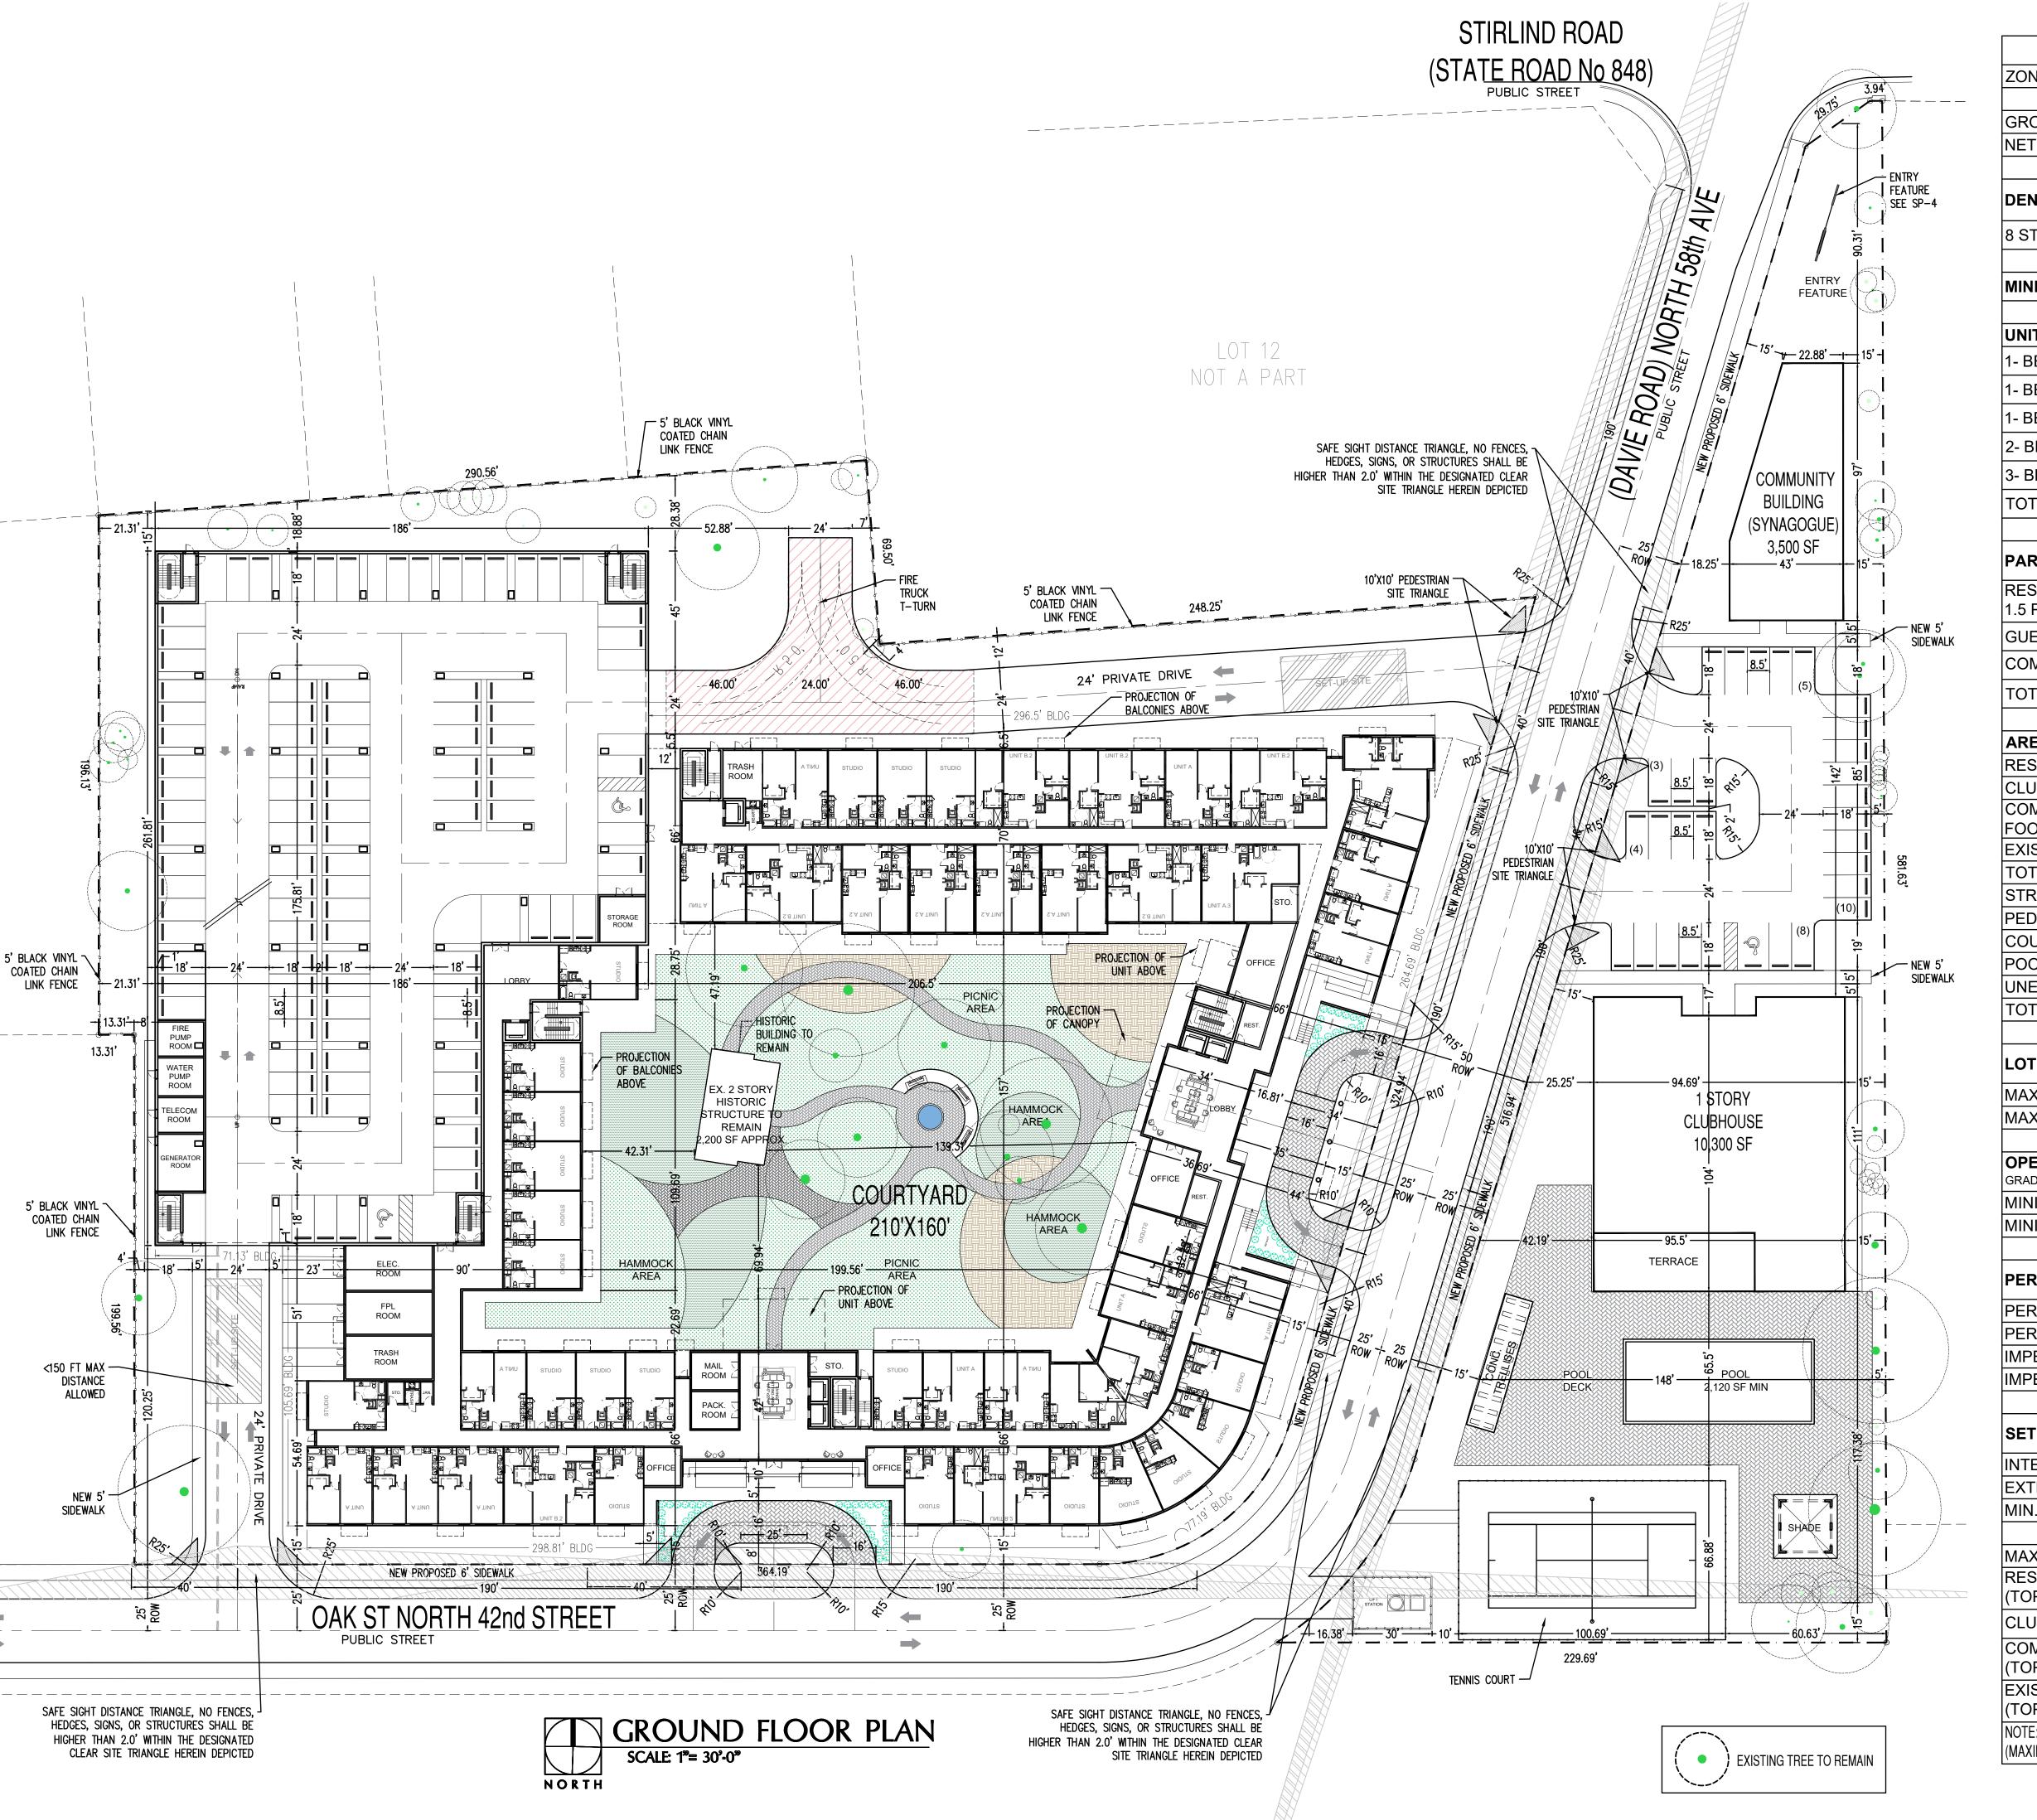

# 4220 & 4231 N 58TH AVE. RESIDENTIAL BUILDING

HOLLYWOOD, FLORIDA BY: KUSHNER 188 BAL BAY DRIVE BAL HARBOUR, FL 33154

PASCUAL, PEREZ, KILIDDJIAN, STARR & ASSOC.

## INDEX OF DRAWINGS: ARCHITECTURAL

1. C-0 COVER SHEET - LOCATION MAP

2. SP-1 SITE PLAN / GROUND FLOOR

3. SP-2 SITE PLAN / TYP. FLOOR 2ND - 7TH LEVEL

4. SP-3 SITE PLAN / 8TH FLOOR

5. SP-4 SITE PLAN / DETAILS

# PRELIMINARY TAC SUBMITTAL September 16, 2024

ARCHITECTS + PLANNERS LICENSE # AA 26001357 EDGARDO PEREZ , AIA LICENSE No.: AR 0015394

MARIO P. PASCUAL, AIA LICENSE No.: AR 0008254 PETER KILIDDJIAN, RA LICENSE No.: AR 0093067 ANDREW STARR, RA LICENSE No.: AR 0095130 AT THE BEACON CENTER

TELEPHONE: (305) 592-1363 FACSIMILE: (305) 592-6865

DORAL, FLORIDA 33126

**REVISIONS:** 

OWNER: KUSHNER

188 BAL BAY DRIVE BAL HARBOUR, FL 33154

**COVER SHEET** 

LOCATION PLAN

2024-08-26 DATE: **AS SHOWN** SCALE: DRAWN CHECK BY: