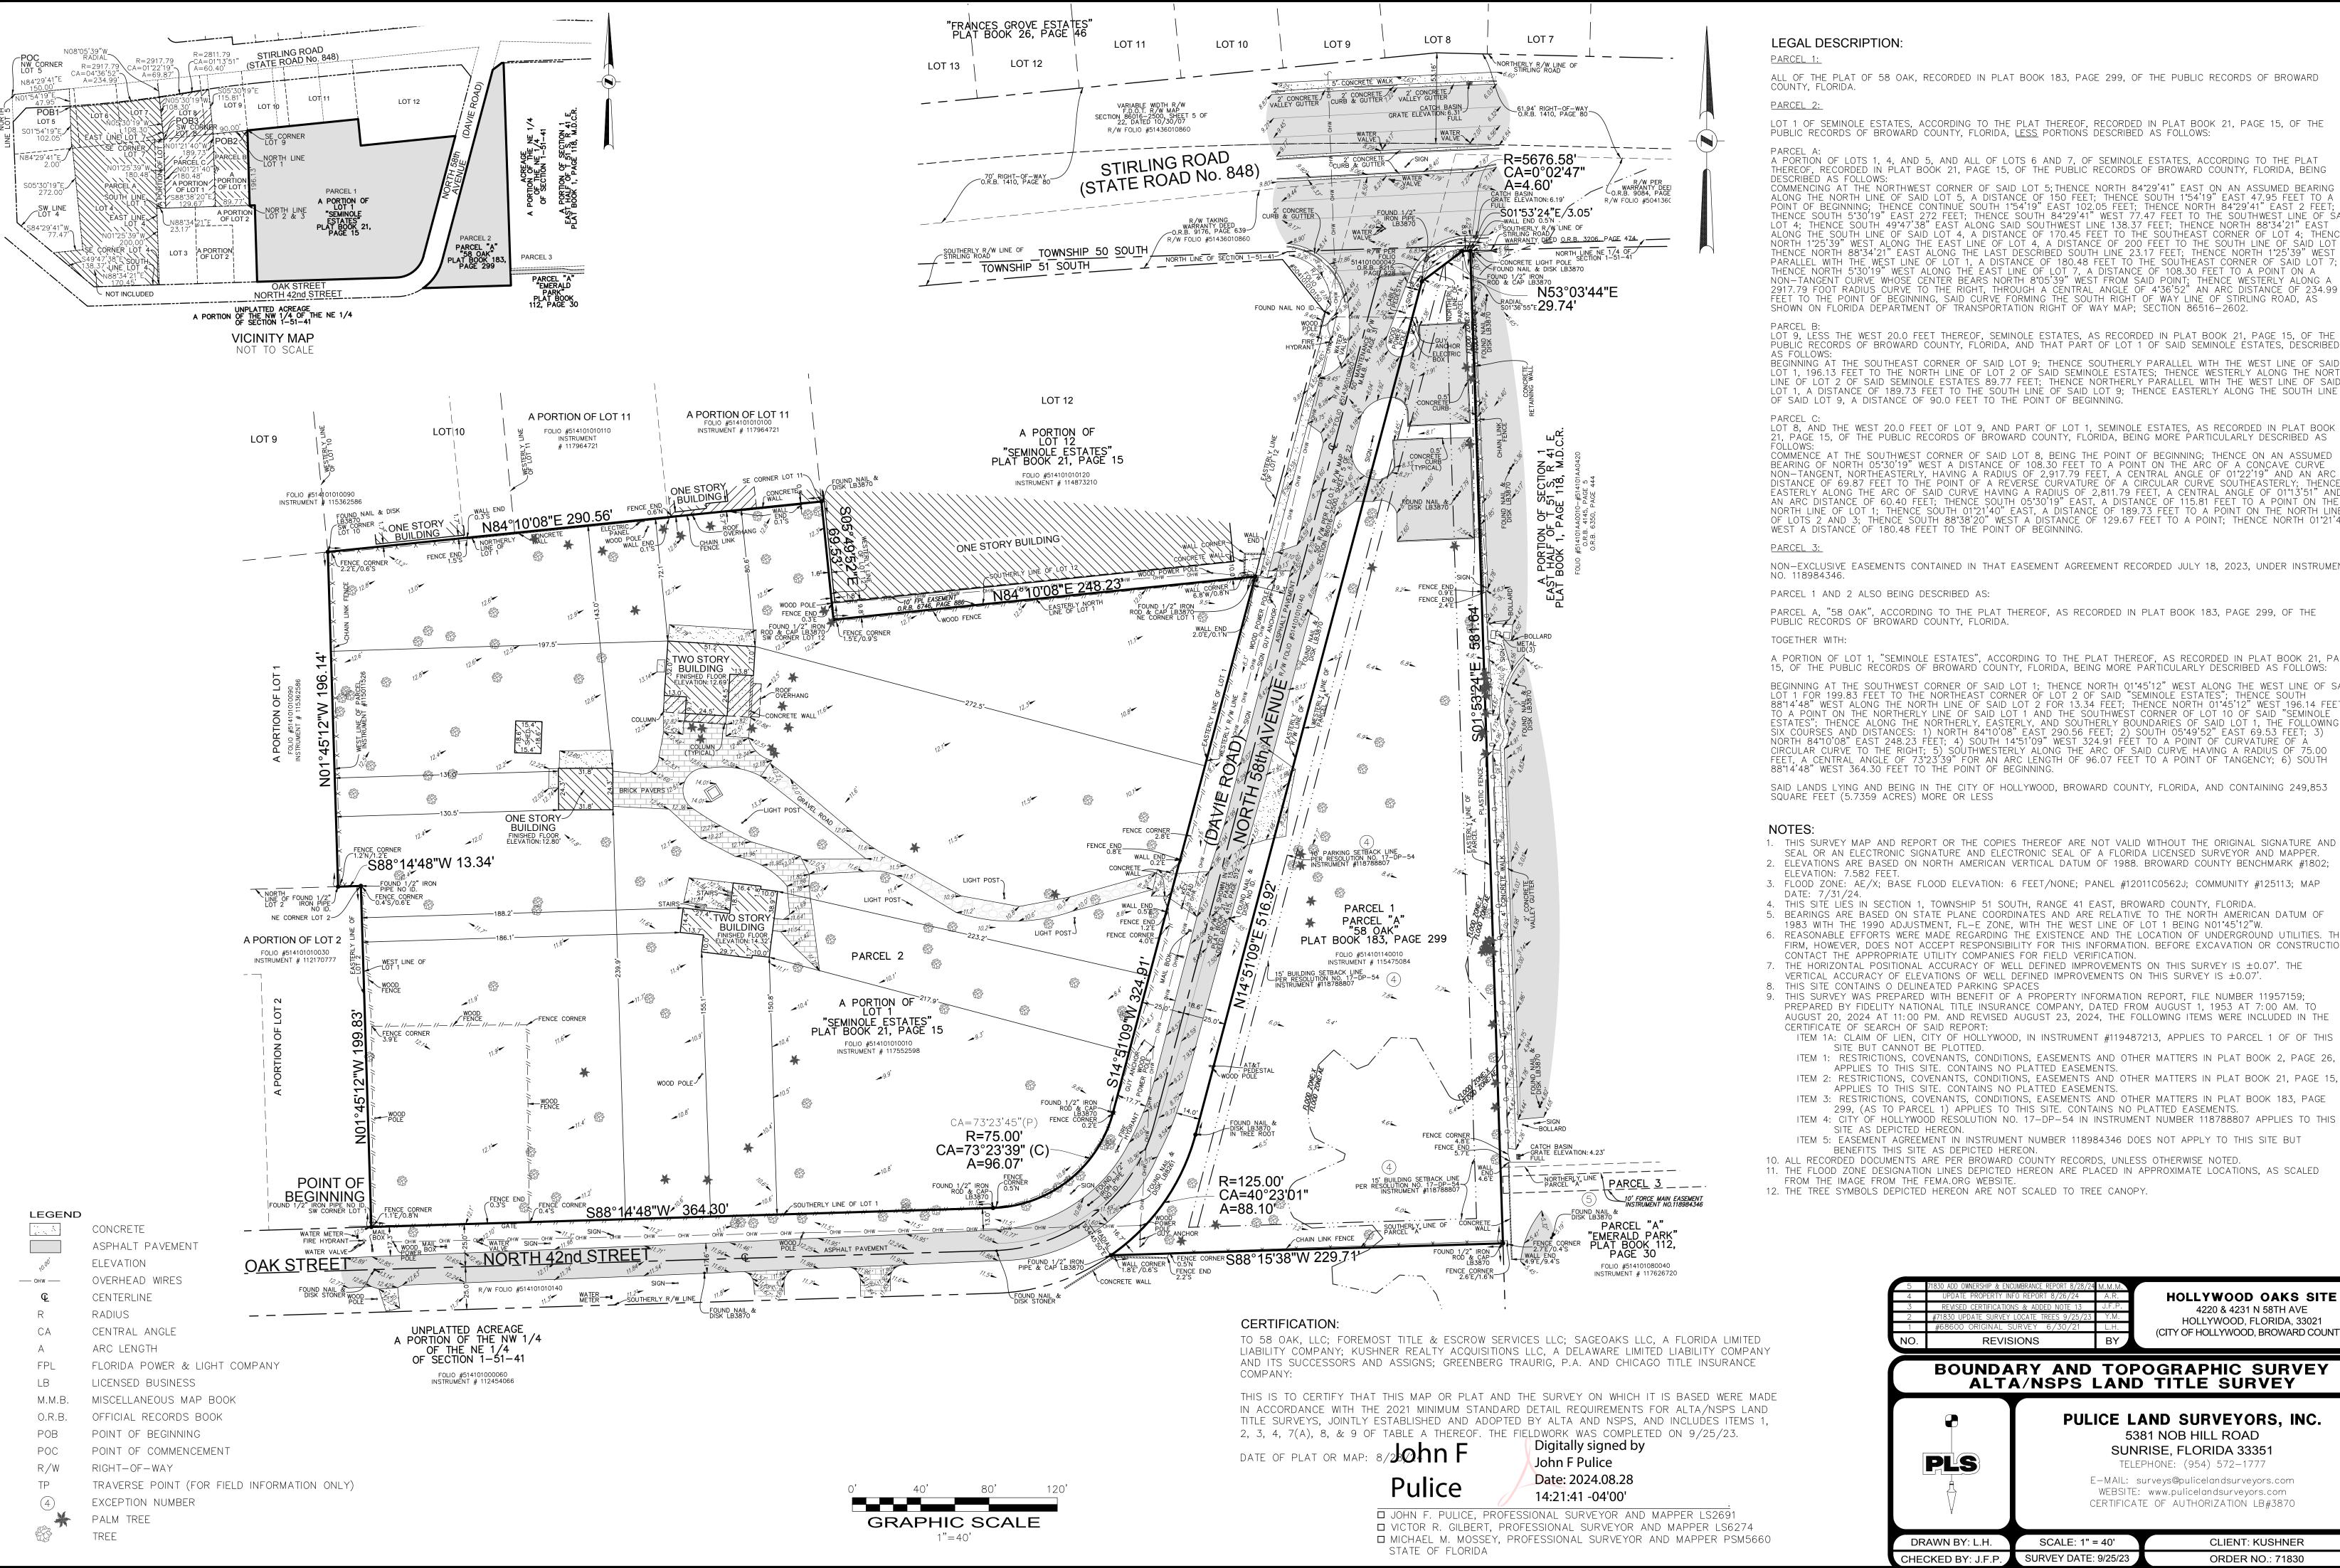

#### LEGAL DESCRIPTION:

PARCEL A, "58 OAK", ACCORDING TO THE PLAT THEREOF, AS RECORDED IN PLAT BOOK 183, PAGE 299, OF THE PUBLIC RECORDS OF BROWARD

LOT 1 OF "SEMINOLE ESTATES", ACCORDING TO THE PLAT THEREOF, RECORDED IN PLAT BOOK 21, PAGE 15, OF THE PUBLIC RECORDS OF BROWARD COUNTY, FLORIDA, LESS PORTIONS DESCRIBED AS FOLLOWS:

TOGETHER WITH

A PORTION OF LOTS 1, 4, AND 5, AND ALL OF LOTS 6 AND 7, OF "SEMINOLE ESTATES", ACCORDING TO THE PLAT THEREOF, RECORDED IN PLAT BOOK 21, PAGE 15, OF THE PUBLIC RECORDS OF BROWARD COUNTY, FLORIDA, BEING DESCRIBED AS FOLLOWS

COMMENCING AT THE NORTHWEST CORNER OF SAID LOT 5: THENCE NORTH 84°29'41" EAST ON AN ASSUMED BEARING ALONG THE NORTH LINE OF SAID LOT 5, A DISTANCE OF 150 FEET; THENCE SOUTH 1°54'19" EAST 47.95 FEET TO A POINT OF BEGINNING 1; THENCE CONTINUE SOUTH FEET TO A POINT ON A NON-TANGENT CURVE WHOSE CENTER BEARS NORTH 8°05'39" WEST FROM SAID POINT; THENCE WESTERLY ALONG A 2917.79 FOOT RADIUS CURVE TO THE RIGHT, THROUGH A CENTRAL ANGLE OF 4°36'52" AN ARC DISTANCE OF 234.99 FEET TO THE POINT OF BEGINNING 1, SAID CURVE FORMING THE SOUTH RIGHT OF WAY LINE OF STIRLING ROAD, AS SHOWN ON FLORIDA DEPARTMENT OF TRANSPORTATION RIGHT OF WAY MAP; SECTION 86516-2602.

BEGINNING AT THE SOUTHEAST CORNER OF SAID LOT 9; THENCE SOUTHERLY PARALLEL WITH THE WEST LINE OF SAID LOT 1, 196.13 FEET TO THE NORTH LINE OF LOT 2 OF SAID "SEMINOLE ESTATES"; THENCE WESTERLY ALONG THE NORTH LINE OF LOT 2 OF SAID "SEMINOLE ESTATES" 89.77 FEET; THENCE NORTHERLY PARALLEL WITH THE WEST LINE OF SAID LOT 1, A DISTANCE OF 189.73 FEET TO THE SOUTH LINE OF SAID LOT

LOT 8, AND THE WEST 20.0 FEET OF LOT 9, AND PART OF LOT 1, "SEMINOLE ESTATES", AS RECORDED IN PLAT BOOK 21, PAGE 15, OF THE PUBLIC

COMMENCE AT THE SOUTHWEST CORNER OF SAID LOT 8, BEING THE POINT OF BEGINNING 3; THENCE ON AN ASSUMED BEARING OF NORTH ANGLE OF 01°13'51" AND AN ARC DISTANCE OF 60.40 FEET; THENCE SOUTH 05°30'19" EAST, A DISTANCE OF 115.81 FEET TO A POINT ON THE NORTH LINE OF LOT 1; THENCE SOUTH 01°21'40" EAST, A DISTANCE OF 189.73 FEET TO A POINT ON THE NORTH LINE OF LOTS 2 AND 3; THENCE SOUTH 88°38'20" WEST A DISTANCE OF 129.67 FEET TO A POINT; THENCE NORTH 01°21'40" WEST A DISTANCE OF 180.48 FEET TO THE POINT OF

JOB NO.:

ALL OF THE PLAT OF 58 OAK, RECORDED IN PLAT BOOK 183, PAGE 299, OF THE PUBLIC RECORDS OF BROWARD

LOT 1 OF SEMINOLE ESTATES, ACCORDING TO THE PLAT THEREOF, RECORDED IN PLAT BOOK 21, PAGE 15, OF THE PUBLIC RECORDS OF BROWARD COUNTY, FLORIDA, <u>LESS</u> PORTIONS DESCRIBED AS FOLLOWS:

A PORTION OF LOTS 1, 4, AND 5, AND ALL OF LOTS 6 AND 7, OF SEMINOLE ESTATES, ACCORDING TO THE PLAT THEREOF, RECORDED IN PLAT BOOK 21, PAGE 15, OF THE PUBLIC RECORDS OF BROWARD COUNTY, FLORIDA, BEING COMMENCING AT THE NORTHWEST CORNER OF SAID LOT 5; THENCE NORTH 84°29'41" EAST ON AN ASSUMED BEARING ALONG THE NORTH LINE OF SAID LOT 5, A DISTANCE OF 150 FEET; THENCE SOUTH 1°54'19" EAST 47.95 FEET TO A POINT OF BEGINNING; THENCE CONTINUE SOUTH 1°54'19" EAST 102.05 FEET; THENCE NORTH 84°29'41" EAST 2 FEET POINT OF BEGINNING; THENCE CONTINUE SOUTH 1°54'19" EAST 102.05 FEET; THENCE NORTH 84°29'41" EAST 2 FEET; THENCE SOUTH 5°30'19" EAST 272 FEET; THENCE SOUTH 84°29'41" WEST 77.47 FEET TO THE SOUTHWEST LINE OF SAID LOT 4; THENCE SOUTH 49°47'38" EAST ALONG SAID SOUTHWEST LINE 138.37 FEET; THENCE NORTH 88°34'21" EAST ALONG THE SOUTH LINE OF SAID LOT 4, A DISTANCE OF 170.45 FEET TO THE SOUTHEAST CORNER OF LOT 4; THENCE NORTH 1°25'39" WEST ALONG THE EAST LINE OF LOT 4, A DISTANCE OF 200 FEET TO THE SOUTH LINE OF SAID LOT 1; THENCE NORTH 88°34'21" EAST ALONG THE LAST DESCRIBED SOUTH LINE 23.17 FEET; THENCE NORTH 1°25'39" WEST PARALLEL WITH THE WEST LINE OF LOT 1, A DISTANCE OF 180.48 FEET TO THE SOUTHEAST CORNER OF SAID LOT 7; THENCE NORTH 5°30'19" WEST ALONG THE EAST LINE OF LOT 7, A DISTANCE OF 108.30 FEET TO A POINT ON A NON—TANGENT CURVE WHOSE CENTER BEARS NORTH 8°05'39" WEST FROM SAID POINT; THENCE WESTERLY ALONG A 2917.79 FOOT RADIUS CURVE TO THE RIGHT, THROUGH A CENTRAL ANGLE OF 4°36'52" AN ARC DISTANCE OF 234.99 FEET TO THE POINT OF BEGINNING, SAID CURVE FORMING THE SOUTH RIGHT OF WAY LINE OF STIRLING ROAD, AS SHOWN ON FLORIDA DEPARTMENT OF TRANSPORTATION RIGHT OF WAY MAP; SECTION 86516—2602.

LOT 9, LESS THE WEST 20.0 FEET THEREOF, SEMINOLE ESTATES, AS RECORDED IN PLAT BOOK 21, PAGE 15, OF THE PUBLIC RECORDS OF BROWARD COUNTY, FLORIDA, AND THAT PART OF LOT 1 OF SAID SEMINOLE ESTATES, DESCRIBED BEGINNING AT THE SOUTHEAST CORNER OF SAID LOT 9; THENCE SOUTHERLY PARALLEL WITH THE WEST LINE OF SAID LOT 1, 196.13 FEET TO THE NORTH LINE OF LOT 2 OF SAID SEMINOLE ESTATES; THENCE WESTERLY ALONG THE NORTH LINE OF LOT 2 OF SAID SEMINOLE ESTATES 89.77 FEET; THENCE NORTHERLY PARALLEL WITH THE WEST LINE OF SAID LOT 1, A DISTANCE OF 189.73 FEET TO THE SOUTH LINE OF SAID LOT 9; THENCE EASTERLY ALONG THE SOUTH LINE OF SAID LOT 9, A DISTANCE OF 90.0 FEET TO THE POINT OF BEGINNING

LOT 8, AND THE WEST 20.0 FEET OF LOT 9, AND PART OF LOT 1, SEMINOLE ESTATES, AS RECORDED IN PLAT BOOK I, PAGE 15, OF THE PUBLIC RECORDS OF BROWARD COUNTY, FLORIDA, BEING MORE PARTICULARLY DESCRIBED AS COMMENCE AT THE SOUTHWEST CORNER OF SAID LOT 8, BEING THE POINT OF BEGINNING; THENCE ON AN ASSUMED BEARING OF NORTH 05°30'19" WEST A DISTANCE OF 108.30 FEET TO A POINT ON THE ARC OF A CONCAVE CURVE NON—TANGENT, NORTHEASTERLY, HAVING A RADIUS OF 2,917.79 FEET, A CENTRAL ANGLE OF 01°22'19" AND AN ARC DISTANCE OF 69.87 FEET TO THE POINT OF A REVERSE CURVATURE OF A CIRCULAR CURVE SOUTHEASTERLY; THENCE EASTERLY ALONG THE ARC OF SAID CURVE HAVING A RADIUS OF 2,811.79 FEET, A CENTRAL ANGLE OF 01°13'51" AND AN ARC DISTANCE OF 60.40 FEET; THENCE SOUTH 05°30'19" EAST, A DISTANCE OF 115.81 FEET TO A POINT ON THE NORTH LINE OF LOT 1; THENCE SOUTH 01°21'40" EAST, A DISTANCE OF 189.73 FEET TO A POINT ON THE NORTH LINE OF LOTS 2 AND 3; THENCE SOUTH 88°38'20" WEST A DISTANCE OF 129.67 FEET TO A POINT; THENCE NORTH 01°21'40"

NON-EXCLUSIVE EASEMENTS CONTAINED IN THAT EASEMENT AGREEMENT RECORDED JULY 18, 2023, UNDER INSTRUMENT

PARCEL A, "58 OAK", ACCORDING TO THE PLAT THEREOF, AS RECORDED IN PLAT BOOK 183, PAGE 299, OF THE PUBLIC RECORDS OF BROWARD COUNTY, FLORIDA.

A PORTION OF LOT 1, "SEMINOLE ESTATES", ACCORDING TO THE PLAT THEREOF, AS RECORDED IN PLAT BOOK 21, PAGE 15, OF THE PUBLIC RECORDS OF BROWARD COUNTY, FLORIDA, BEING MORE PARTICULARLY DESCRIBED AS FOLLOWS: BEGINNING AT THE SOUTHWEST CORNER OF SAID LOT 1; THENCE NORTH 01°45'12" WEST ALONG THE WEST LINE OF SAID LOT 1 FOR 199.83 FEET TO THE NORTHEAST CORNER OF LOT 2 OF SAID "SEMINOLE ESTATES"; THENCE SOUTH 88°14'48" WEST ALONG THE NORTH LINE OF SAID LOT 2 FOR 13.34 FEET; THENCE NORTH 01°45'12" WEST 196.14 FEET

TO A POINT ON THE NORTHERLY LINE OF SAID LOT 1 AND THE SOUTHWEST CORNER OF LOT 10 OF SAID "SEMINOLE ESTATES"; THENCE ALONG THE NORTHERLY, EASTERLY, AND SOUTHERLY BOUNDARIES OF SAID LOT 1, THE FOLLOWING SIX COURSES AND DISTANCES: 1) NORTH 84"10'08" EAST 290.56 FEET; 2) SOUTH 05°49'52" EAST 69.53 FEET; 3) NORTH 84"10'08" EAST 248.23 FEET; 4) SOUTH 14°51'09" WEST 324.91 FEET TO A POINT OF CURVATURE OF A CIRCULAR CURVE TO THE RIGHT; 5) SOUTHWESTERLY ALONG THE ARC OF SAID CURVE HAVING A RADIUS OF 75.00 FEET, A CENTRAL ANGLE OF 73°23'39" FOR AN ARC LENGTH OF 96.07 FEET TO A POINT OF TANGENCY; 6) SOUTH 88°14'48" WEST 364.30 FEET TO THE POINT OF BEGINNING.

SAID LANDS LYING AND BEING IN THE CITY OF HOLLYWOOD, BROWARD COUNTY, FLORIDA, AND CONTAINING 249,853

- 1. THIS SURVEY MAP AND REPORT OR THE COPIES THEREOF ARE NOT VALID WITHOUT THE ORIGINAL SIGNATURE AND SEAL OR AN ELECTRONIC SIGNATURE AND ELECTRONIC SEAL OF A FLORIDA LICENSED SURVEYOR AND MAPPER. 2. ELEVATIONS ARE BASED ON NORTH AMERICAN VERTICAL DATUM OF 1988. BROWARD COUNTY BENCHMARK #1802;
- 3. FLOOD ZONE: AE/X; BASE FLOOD ELEVATION: 6 FEET/NONE; PANEL #12011C0562J; COMMUNITY #125113; MAP
- 4. THIS SITÉ LIÉS IN SECTION 1, TOWNSHIP 51 SOUTH, RANGE 41 EAST, BROWARD COUNTY, FLORIDA.
- 5. BEARINGS ARE BASED ON STATE PLANE COORDINATES AND ARE RELATIVE TO THE NORTH AMERICAN DATUM OF 1983 WITH THE 1990 ADJUSTMENT, FL-E ZONE, WITH THE WEST LINE OF LOT 1 BEING NO1°45'12"W. 6. REASONABLE EFFORTS WERE MADE REGARDING THE EXISTENCE AND THE LOCATION OF UNDERGROUND UTILITIES. THIS
- FIRM, HOWEVER, DOES NOT ACCEPT RESPONSIBILITY FOR THIS INFORMATION. BEFORE EXCAVATION OR CONSTRUCTION CONTACT THE APPROPRIATE UTILITY COMPANIES FOR FIELD VERIFICATION. 7. THE HORIZONTAL POSITIONAL ACCURACY OF WELL DEFINED IMPROVEMENTS ON THIS SURVEY IS  $\pm 0.07$ '. THE
- VERTICAL ACCURACY OF ELEVATIONS OF WELL DEFINED IMPROVEMENTS ON THIS SURVEY IS ±0.07'. 8. THIS SITE CONTAINS O DELINEATED PARKING SPACES
- 9. THIS SURVEY WAS PREPARED WITH BENEFIT OF A PROPERTY INFORMATION REPORT, FILE NUMBER 11957159; PREPARED BY FIDELITY NATIONAL TITLE INSURANCE COMPANY, DATED FROM AUGUST 1, 1953 AT 7:00 AM. TO AUGUST 20, 2024 AT 11:00 PM. AND REVISED AUGUST 23, 2024, THE FOLLOWING ITEMS WERE INCLUDED IN THE
- ITEM 1A: CLAIM OF LIEN, CITY OF HOLLYWOOD, IN INSTRUMENT #119487213, APPLIES TO PARCEL 1 OF OF THIS
- APPLIES TO THIS SITE. CONTAINS NO PLATTED EASEMENTS. ITEM 2: RESTRICTIONS, COVENANTS, CONDITIONS, EASEMENTS AND OTHER MATTERS IN PLAT BOOK 21, PAGE 15,
- APPLIES TO THIS SITE. CONTAINS NO PLATTED EASEMENTS.
- ITEM 3: RESTRICTIONS, COVENANTS, CONDITIONS, EASEMENTS AND OTHER MATTERS IN PLAT BOOK 183, PAGE 299, (AS TO PARCEL 1) APPLIES TO THIS SITE. CONTAINS NO PLATTED EASEMENTS.
- ITEM 5: EASEMENT AGREEMENT IN INSTRUMENT NUMBER 118984346 DOES NOT APPLY TO THIS SITE BUT
- 10. ALL RECORDED DOCUMENTS ARE PER BROWARD COUNTY RECORDS, UNLESS OTHERWISE NOTED. 11. THE FLOOD ZONE DESIGNATION LINES DEPICTED HEREON ARE PLACED IN APPROXIMATE LOCATIONS, AS SCALED
- FROM THE IMAGE FROM THE FEMA.ORG WEBSITE

# ALTA/NSPS LAND TITLE SURVEY 5381 NOB HILL ROAD

## PULICE LAND SURVEYORS, INC.

SUNRISE, FLORIDA 33351 TELEPHONE: (954) 572-1777 E-MAIL: surveys@pulicelandsurveyors.com WEBSITE: www.pulicelandsurveyors.com

CERTIFICATE OF AUTHORIZATION LB#3870

SCALE: 1" = 40' **CLIENT: KUSHNER** SURVEY DATE: 9/25/23 ORDER NO.: 71830