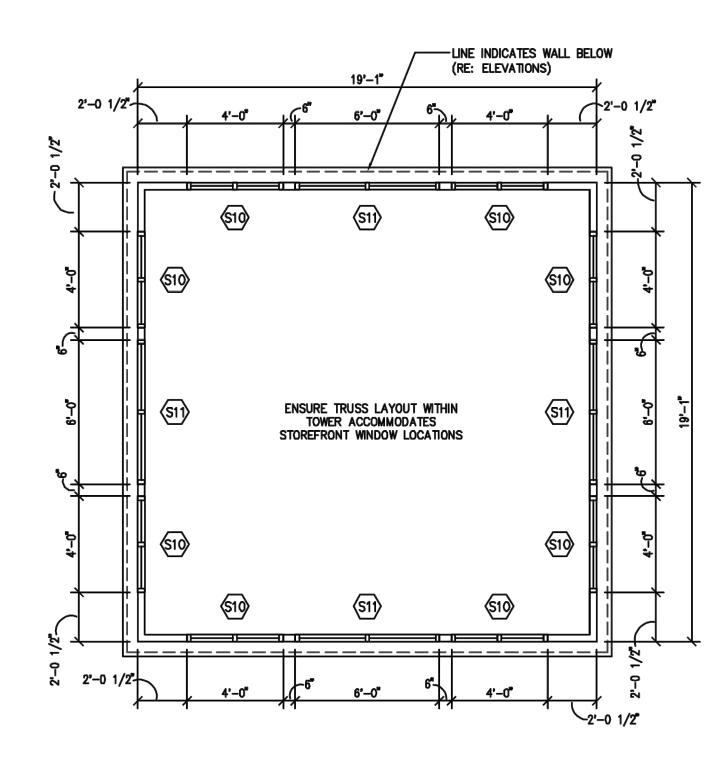

MARIO P. PASCUAL , AIA LICENSE No.: AR 0008254 PETER KILIDDJIAN, RA LICENSE No.: AR 0093067 ANDREW STARR, RA LICENSE No.: AR 0095130

AT THE BEACON CENTER 1330 NW 84th AVENUE DORAL, FLORIDA 33126 TELEPHONE : (305) 592-1363 FACSIMILE : (305) 592-6865 http://www.ppkarch.com

COPYRIGHT O PASCUAL, PEREZ, KILIDDJIAN STARR, ARCHITECTS - PLANNERS REVISIONS:

OWNER:

KUSHNER 188 BAL BAY DRIVE BAL HARBOUR, FL 33154

OAKS HOLLYWOOD OAI

BY KUSHNER

4220 & 4231 N 58TH AV

HOLLYWOOD, FLORIDA

SEAL:

**ELEVATIONS** 

2024-08-28 SCALE: AS SHOWN

DRAWN: CHECK BY: 24-26 JOB NO.:

**A**-



HOLLYWOOD OAKS

BY KUSHNER

4220 & 4231 N 58TH AVE.

HOLLYWOOD, FLORIDA

SEAL:

ELEVATIONS

PATE: 2024-08-28

CALE: AS SHOWN

PRAWN: SJ

DRAWN: SJ
CHECK BY: MP
JOB NO.: 24-26

A-2

SHEET NO. :



SCALE: 1/16" = 1'-0"



CLUBHOUSE - TOWER UPPER PLAN SCALE: 1/8" = 1'-0"



**CLUBHOUSE - TOWER LOWER PLAN** SCALE: 1/8" = 1'-0"



CLUBHOUSE - FLOOR PLAN SCALE: 1/8" = 1'-0"

ARCHITECTS + PLANNERS

LICENSE # AA 26001357 EDGARDO PEREZ , AIA LICENSE No.: AR 0015394 MARIO P. PASCUAL , AIA LICENSE No. : AR 0008254 PETER KILIDDJIAN, RA LICENSE No. : AR 0093067 ANDREW STARR, RA LICENSE No.: AR 0095130

AT THE BEACON CENTER 1330 NW 84th AVENUE DORAL, FLORIDA 33126 TELEPHONE : (305) 592-1363 FACSIMILE : (305) 592-6865 http://www.ppkarch.com

REVISIONS:

OWNER:

KUSHNER 188 BAL BAY DRIVE BAL HARBOUR, FL 33154

CLUBHOUSE

FLOOR PLAN **AS SHOWN** SCALE: DRAWN: CHECK BY:

SHEET NO.:

JOB NO.:

SCALE: 3/16" = 1'-0"

01 SMOOTH STUCCO FINISH.

O2 SMOOTH 1  $\frac{1}{2}$ " SCORED STUCCO @ 30" O.C.

O3 SMOOTH 1  $\frac{1}{2}$