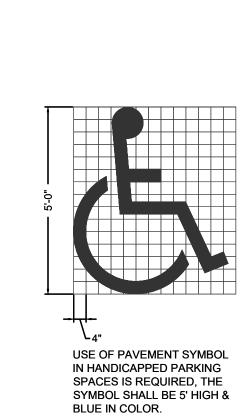

itectural design and detail drawings of this building and/or overall project are the legal property of, and all rights are reserved by the Architect. Their use for reproduction, construction or distribution is prohibited unless authorized in writing by the Architect.

REVISIONS:

OWNER: KUSHNER 188 BAL BAY DRIVE BAL HARBOUR, FL 33154

> BY KUSHNER 4220 & 4231 N 58TH AVE.

SEAL:

SITE PLAN

DATE: 2024-08-26

SCALE: AS SHOWN

DRAWN: JC

CHECK BY: MP / PK

JOB NO.: 24-26

SP-3



# ENTRY FEATURE - FLOOR PLAN SCALE: 1/4" = 1°-0"



### ENTRY FEATURE - FRONT ELEVATION SCALE: 1/4" = 1°-0"







PARKING DETAILS

SCALE: 1/4" = 1°0"

2" DIA. LINE POST \_\_\_\_\_\_ @ 10'-0" O.C.

1 3/8"DIA. TOP RAIL

5'-0" HGT. BLACK VINYL COATED

TENSION BANDS ———

CHAIN LINK FENCE -2-1/2" DIA. TERMINAL POST —





ARCHITECTS + PLANNERS

LICENSE # AA 26001357 EDGARDO PEREZ , AIA LICENSE No.: AR 0015394 MARIO P. PASCUAL , AIA LICENSE No.: AR 0008254 PETER KILIDDJIAN, RA

LICENSE No.: AR 0093067

AT THE BEACON CENTER 1330 NW 84th AVENUE DORAL, FLORIDA 33126 TELEPHONE :(305) 592-1363 FACSIMILE: (305) 592-6865 http://www.ppkarch.com

ANDREW STARR, RA LICENSE No. : AR 0095130

REVISIONS:

OWNER:

KUSHNER 188 BAL BAY DRIVE

BAL HARBOUR, FL 33154

SITE PLAN

DETAILS 2024-08-26 DATE: AS SHOWN SCALE: DRAWN: CHECK BY: MP / PK 24-26 JOB NO.:



SCALE: 1/16" = 1'-0"



SCALE: 1/16" = 1'-0"

ARCHITECTS + PLANNERS

LICENSE # AA 26001357 EDGARDO PEREZ , AIA LICENSE No.: AR 0015394 MARIO P. PASCUAL , AIA LICENSE No.: AR 0008254 PETER KILIDDJIAN, RA LICENSE No.: AR 0093067 ANDREW STARR, RA LICENSE No.: AR 0095130