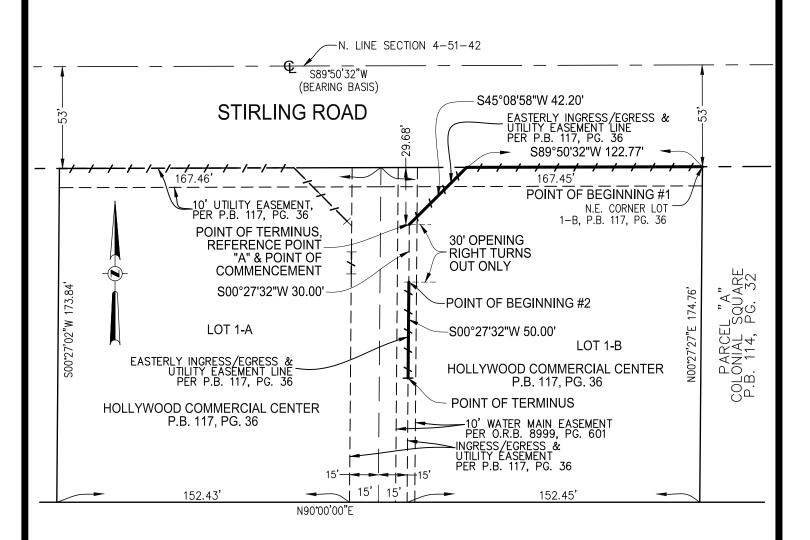

### LEGAL DESCRIPTION:

A NON-VEHICULAR ACCESS LINE BEING COINCIDENT WITH THE NORTH LINE LOT 1-B AND THE EASTERLY LINE OF THAT CERTAIN INGRESS/EGRESS AND UTILITY EASEMENT, BOTH OF THE **HOLLYWOOD COMMERCIAL CENTER**, ACCORDING TO THE PLAT THEREOF, AS RECORDED IN PLAT BOOK 117, PAGE 36, OF THE PUBLIC RECORDS OF BROWARD COUNTY, FLORIDA, BEING MORE PARTICULARLY DESCRIBED AS FOLLOWS:

**BEGINNING (POINT OF BEGINNING #1)** AT THE NORTHEAST CORNER OF SAID LOT 1-B; THENCE SOUTH 89°50'32" WEST ALONG THE NORTH LINE OF SAID LOT 1-B FOR 122.77 FEET TO A POINT ON THE THE EASTERLY LINE OF THAT CERTAIN INGRESS/EGRESS AND UTILITY EASEMENT AS SHOWN ON SAID PLAT; THENCE SOUTH 45°08'58" WEST ALONG SAID EASTERLY LINE 42.20 FEET TO A **POINT OF TERMINUS** AND A POINT HEREINAFTER REFERRED TO AS **REFERENCE POINT "A"**.

#### **TOGETHER WITH:**

COMMENCING AT THE AFOREMENTIONED **REFERENCE POINT** "A"; THENCE ALONG THE EASTERLY LINE OF THAT CERTAIN INGRESS/EGRESS AND UTILITY EASEMENT AS SHOWN ON SAID PLAT THE FOLLOWING TWO DESCRIBED COURSES AND DISTANCES; (1) SOUTH 00°27'32' WEST 30.00 FEET TO **POINT OF BEGINNING** #2; (2) SOUTH 00°27'32' WEST 50.00 FEET TO **THE POINT OF TERMINUS** OF SAID NON-VEHICULAR ACCESS LINE.

SAID LANDS LYING AND BEING IN THE CITY OF HOLLYWOOD, BROWARD COUNTY, FLORIDA.

#### NOTES:

- THIS SKETCH IS NOT VALID WITHOUT THE ORIGINAL SIGNATURE AND SEAL OR AN ELECTRONIC SIGNATURE AND ELECTRONIC SEAL OF A FLORIDA LICENSED SURVEYOR AND MAPPER.
- 2. BEARINGS SHOWN HEREON ARE ASSUMED WITH THE NORTH LINE OF SECTION 4, TOWNSHIP 51 SOUTH, RANGE 42 EAST BEING S89°52'32"W
- 3. THIS IS NOT A SKETCH OF SURVEY AND DOES NOT REPRESENT A FIELD SURVEY.
- 4. ALL RECORDED DOCUMENTS ARE PER BROWARD COUNTY PUBLIC RECORDS.