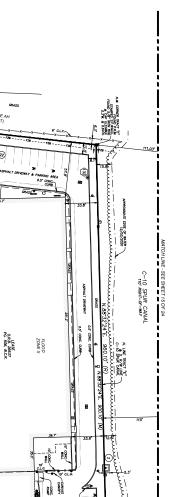

# LOCATION MAP

# ENCROACHMENTS:

T. ELECTRIC TRANSFORMER PAD ENGROAGHES ON THE N. LINE OF TRACT "E" & THE C-TO SPUR CANAL S. RIGHT-OF-WAY LINE, IT IS 0.5° OHER THE LINE, IT IS 330'S MEST OF THE N.E. CORNER OF TRACT "E" IN THE LUPA SOUTH PARCEL. 2. ELECTRIC TRANSFORMER PAD ENCROACHES ON THE N. LINE OF TRACT "E" & THE C-10 SPUR CANAL S. RICHT-OF-WAY LINE, IT IS 5.3" OVER THE LINE, IT IS 340'± EAST OF THE N.W. CORNER OF TRACT "E" IN THE LUPA SOUTH PARCEL THE 6' CHAN LINK FENCE ALONG INTERSTATE 1-95 ENCHOLOGIES OLS' E. OF THE MEST LINE OF TRACT "E", 35'± M. OF THE S.K. DONNER OF TRACT "E" IN THE LUPA SOUTH PARCEL.

A. THE 6" CHAIN LIJIK FENCE ENCROACHES 2.6" E. OF THE MEST LINE OF PARCEL "A", 400"± S. OF THE N.M. CORNER OF PARCEL "A" W THE LIPA NORTH PARCEL.

S. THE BRICK PAVER PAD ENCROACHES 1.3° S. OVER THE MOST SOUTHERLY MORTH LINE OF PARCEL "A", 1764 EAST OF THE MOST SOUTHERLY N.M. CORNER OF PARCEL. "A" OF THE LIPA MORTH PARCEL. ). THE OF CHAIN LOW FENCE ENCHONOMES 5.5" EAST OF THE EAST RICHT-OF-WAY LINE OF THE C-10 CANAL & THE WESTERN MOST THE CIFT THE LUPA EAST PARCEL.