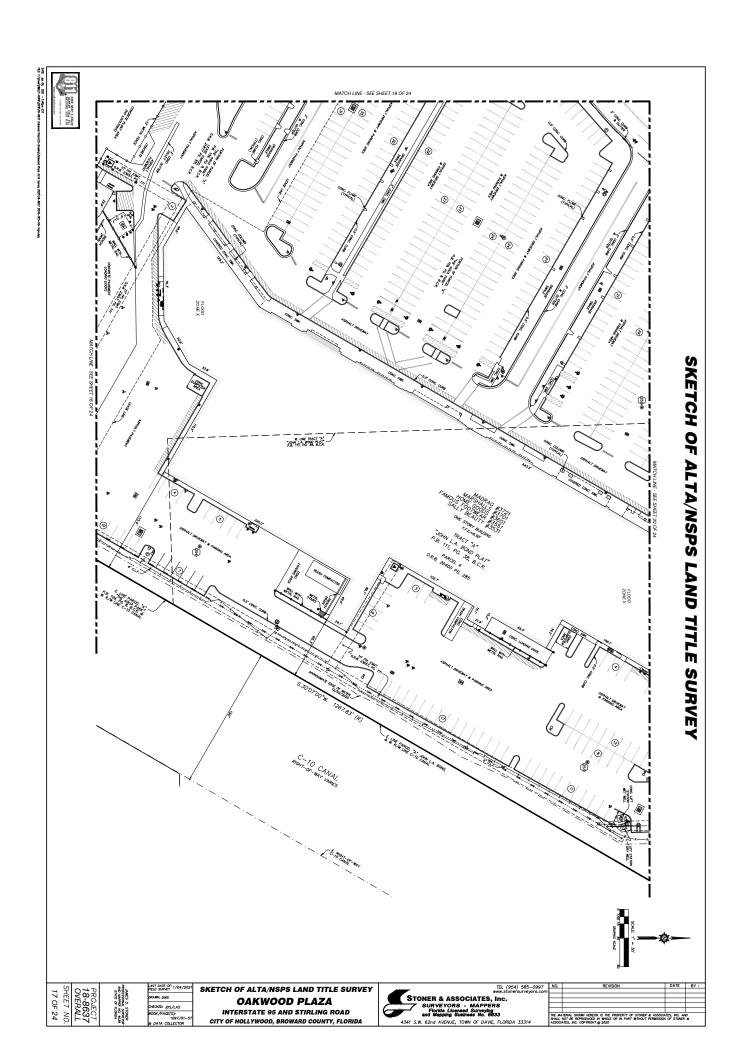

SHET 1-2 - SURVEY NOTES, CERRYCATION, AND OWNERSHIP AND DICUMBRANCE REPORT.
SHET 3-5 - PARCES AND EXSENSITS EXHIBIT.
SHET 3-6 - BUYULARY SURVEY KEY MAY, ABBRENATIONS AND SURVEY CONTROL TABLE
SHETIS 7 THROUGH 24 - BOUNDARY SURVEY DETAL SHETIS AND LEGDID.

# SKETCH OF ALTA/NSPS LAND TITLE SURVEY

# ENCROACHMENTS:

T. ELECTRIC TRANSFORMER PAD ENGROAGHES ON THE N. LINE OF TRACT "E" & THE C-TO SPUR CANAL S. RIGHT-OF-WAY LINE, IT IS 0.5° OHER THE LINE, IT IS 330'S MEST OF THE N.E. CORNER OF TRACT "E" IN THE LUPA SOUTH PARCEL. 2. ELECTRIC TRANSFORMER PAD ENCROACHES ON THE N. LINE OF TRACT "E" & THE C-10 SPUR CANAL S. RICHT-OF-WAY LINE, IT IS 5.3" OVER THE LINE, IT IS 340'± EAST OF THE N.W. CORNER OF TRACT "E" IN THE LUPA SOUTH PARCEL THE 6' CHAN LINK FENCE ALONG INTERSTATE 1-95 ENCHOLOGIES OLS' E. OF THE MEST LINE OF TRACT "E", 35'± M. OF THE S.K. DONNER OF TRACT "E" IN THE LUPA SOUTH PARCEL.

A. THE 6" CHAIN LIJIK FENCE ENCROACHES 2.6" E. OF THE MEST LINE OF PARCEL "A", 400"± S. OF THE N.M. CORNER OF PARCEL "A" W THE LIPA NORTH PARCEL.

S. THE BRICK PAVER PAD ENCROACHES 1.3° S. OVER THE MOST SOUTHERLY MORTH LINE OF PARCEL "A", 1764 EAST OF THE MOST SOUTHERLY N.M. CORNER OF PARCEL. "A" OF THE LIPA MORTH PARCEL. ). THE OF CHAIN LOW FENCE ENCHONOMES 5.5" EAST OF THE EAST RICHT-OF-WAY LINE OF THE C-10 CANAL & THE WESTERN MOST THE CIFT THE LUPA EAST PARCEL.

ARKING SPACES:

RENTAL EQUIPMENT SPACES: HANDICAP: 168

REGULAR: 5,318

- THE SECTED OF BOUNDARY SHAPEY MES PREPARED IN ACCORDANCE MEN THE STRANGAGE OF PREVAINT FAR SHAPEYS OF THE STRANGAGE OF THE STRANGAGE SHAPEYS OF THE STRANGAGE O
- THE SUMPT IS NOT VALUE WHACH THE SOMNTIME AND THE ORIGINAL EMBOSED SEAL OF A FLOWING LICEISED PROFESSIONAL SUMPCION AND AMPRIX OF THIS SUMPCI HAS BEEN DELIVERED IN PROFILED COCUMENT FORWAIT (PSP) AND DIGITALLY SOMED HAD SEALED, A VALUE SEALA MANDER MASS TO PRESENT FOR THE SUMPCIF TO BE CONSIDERED VALUE.
- THE LECAL DESCRIPTION FOR THE PROTESTY SOMM HERCAN WAS PROMICED BY THE CLEENT. THE BOUNDARY LIKES AND ROTH-CF-MAY LIKES ARE SOMM FOR MYCOMATOM L PROFESSION OF AND ARE BUSED ON A PREST MERCHAN THE MISHANICE COMPANY OMNERSHIP AND ENCLMBRANICE REPORT, FILE NO. 100805971, EFFCITIE DATE NOTBERS 25th, 2020.
- A SAMON OF THE PAUL DECOMES FAR OWNERSHE, EASSENTE, RONTS-OF-MAY, OR OTHER MATTER OF ROOM WE NOT PRIVAMEN IN TETURE A EXCOUNTE, OR, THERE MAY EADTHOUGH MEANTIM RECORD WITER OF PAUL OR ROOMS THAT IS ANT SHAMM HERDIN, DRE FIRTHER INFORMATION, CONTACT A CHAMMED THE COMPANY OR CONSULT THE PAUL RECORDS OF BROWNED CHAMTE, TARBON, THIS SKETCH OF SURVEY DOES NOT REPRESENT A SURVEY OF THE BOUNDARY OR RIGHT OF WAY LINES.
- THE BEARWAS SHOWN HEREON ARE BASED ON N.873411°E. ALONG THE NORTH LINE OF THE N.E 1/4 OF SECTION 4, TOWNSHIP ST SOUTH, RANGE 42 EAST, BROWARD COUNTY, RLORDA. THE HORIZONIAL COORDINATES AND REFUNESS SHOWN HEREIN ARE BASED ON THE FLORIDGATHE PLANE COORDINATE STEEL (EAST ZONE), LINETH AMERICANI, DATUM 1983/ZOTI, JOHNSTHORT (M.A.D. \$1/2011), THE COORDINATES FOR EACH CONTROL POINT INDIE ESTABLISHED BY UTILIZING A COMBINATION OF GPS OBSERVATIONS AND/OR CONVENTIONAL SURFEY MEASUREMENTS.
- THE ELEVATORS SHOWN HEEREN ARE BASED ON HORTH AMERICAN VERTICAL DUTIEN OF 1988 (FLAVED 88), ESTABLISHET FROM BROWNED COUNTY EXMOSTERING EDEN-BERT REDICHMANK, NO, 1788, A REPORCE DICK ON THE SOMEWALL'! HORFINST CORNER OF THE BROOKE OVER THE CANAL LOCATED 200 TEET EAST OF BRYAN ROAD ON STREAMS ROAD, ELEVATION = 11.286°.