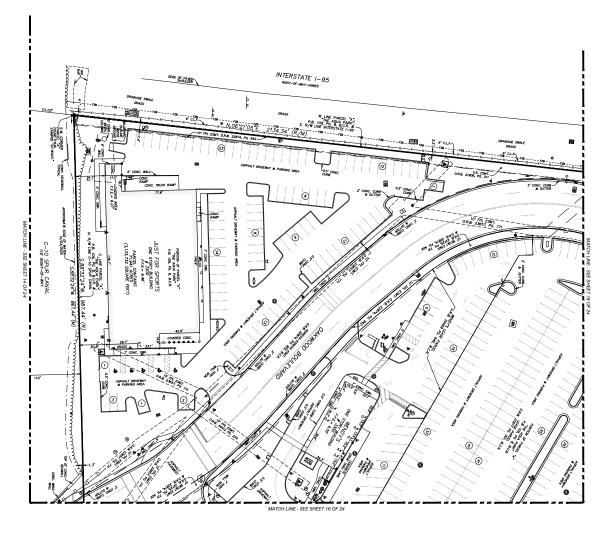

# ENCROACHMENTS:

T. ELECTRIC TRANSFORMER PAD ENGROAGHES ON THE N. LINE OF TRACT "E" & THE C-TO SPUR CANAL S. RIGHT-OF-WAY LINE, IT IS 0.5° OHER THE LINE, IT IS 330'S MEST OF THE N.E. CORNER OF TRACT "E" IN THE LUPA SOUTH PARCEL. 2. ELECTRIC TRANSFORMER PAD ENCROACHES ON THE N. LINE OF TRACT "E" & THE C-10 SPUR CANAL S. RICHT-OF-WAY LINE, IT IS 5.3" OVER THE LINE, IT IS 340'± EAST OF THE N.W. CORNER OF TRACT "E" IN THE LUPA SOUTH PARCEL THE 6' CHAN LINK FENCE ALONG INTERSTATE 1-95 ENCHOLOGIES OLS' E. OF THE MEST LINE OF TRACT "E", 35'± M. OF THE S.K. DONNER OF TRACT "E" IN THE LUPA SOUTH PARCEL.

A. THE 6" CHAIN LIJIK FENCE ENCROACHES 2.6" E. OF THE MEST LINE OF PARCEL "A", 400"± S. OF THE N.M. CORNER OF PARCEL "A" W THE LIPA NORTH PARCEL.

S. THE BRICK PAVER PAD ENCROACHES 1.3° S. OVER THE MOST SOUTHERLY MORTH LINE OF PARCEL "A", 1764 EAST OF THE MOST SOUTHERLY N.M. CORNER OF PARCEL. "A" OF THE LIPA MORTH PARCEL. ). THE OF CHAIN LOW FENCE ENCHONOMES 5.5" EAST OF THE EAST RICHT-OF-WAY LINE OF THE C-10 CANAL & THE WESTERN MOST THE CIFT THE LUPA EAST PARCEL.

ARKING SPACES:

RENTAL EQUIPMENT SPACES: HANDICAP: 168

REGULAR: 5,318

- THE SECTED OF BOUNDARY SHAPEY MES PREPARED IN ACCORDANCE MEN THE STRANGAGE OF PREVAINT FAR SHAPEYS OF THE STRANGAGE OF THE STRANGAGE SHAPEYS OF THE STRANGAGE O
- THE SUMPT IS NOT VALUE WHACH THE SOMNTIME AND THE ORIGINAL EMBOSED SEAL OF A FLOWING LICEISED PROFESSIONAL SUMPCION AND AMPRIX OF THIS SUMPCI HAS BEEN DELIVERED IN PROFILED COCUMENT FORWAIT (PSP) AND DIGITALLY SOMED HAD SEALED, A VALUE SEALA MANDER MASS TO PRESENT FOR THE SUMPCIF TO BE CONSIDERED VALUE.
- THE LECAL DESCRIPTION FOR THE PROTESTY SOMM HERCAN WAS PROMICED BY THE CLEENT. THE BOUNDARY LIKES AND ROTH-CF-MAY LIKES ARE SOMM FOR MYCOMATOM L PROFESSION OF AND ARE BUSED ON A PREST MERCHAN THE MISHANICE COMPANY OMNERSHIP AND ENCLMBRANICE REPORT, FILE NO. 100805971, EFFCITIE DATE NOTBERS 25th, 2020.
- A SAMON OF THE PAUL DECOMES FAR OWNERSHE, EASSENTE, RONTS-OF-MAY, OR OTHER MATTER OF ROOM WE NOT PRIVAMEN IN TETURE A EXCOUNTE, OR, THERE MAY EADTHOUGH MEANTIM RECORD WITER OF PAUL OR ROOMS THAT IS ANT SHAMM HERDIN, DRE FIRTHER INFORMATION, CONTACT A CHAMMED THE COMPANY OR CONSULT THE PAUL RECORDS OF BROWNED CHAMTE, TARBON, THIS SKETCH OF SURVEY DOES NOT REPRESENT A SURVEY OF THE BOUNDARY OR RIGHT OF WAY LINES.
- THE BEARWAS SHOWN HEREON ARE BASED ON N.873411°E. ALONG THE NORTH LINE OF THE N.E 1/4 OF SECTION 4, TOWNSHIP ST SOUTH, RANGE 42 EAST, BROWARD COUNTY, RLORDA. THE HORIZONIAL COORDINATES AND REFUNESS SHOWN HEREIN ARE BASED ON THE FLORIDGATHE PLANE COORDINATE STEEL (EAST ZONE), LINETH AMERICANI, DATUM 1983/ZOTI, JOHNSTHORT (M.A.D. \$1/2011), THE COORDINATES FOR EACH CONTROL POINT INDIE ESTABLISHED BY UTILIZING A COMBINATION OF GPS OBSERVATIONS AND/OR CONVENTIONAL SURFEY MEASUREMENTS.
- THE ELEVATORS SHOWN HEEREN ARE BASED ON HORTH AMERICAN VERTICAL DUTIEN OF 1988 (FLAVED 88), ESTABLISHET FROM BROWNED COUNTY EXMOSTERING EDEN-BERT REDICHMANK, NO, 1788, A REPORCE DICK ON THE SOMEWALL'! HORFINST CORNER OF THE BROOKE OVER THE CANAL LOCATED 200 TEET EAST OF BRYAN ROAD ON STREAMS ROAD, ELEVATION = 11.286°.