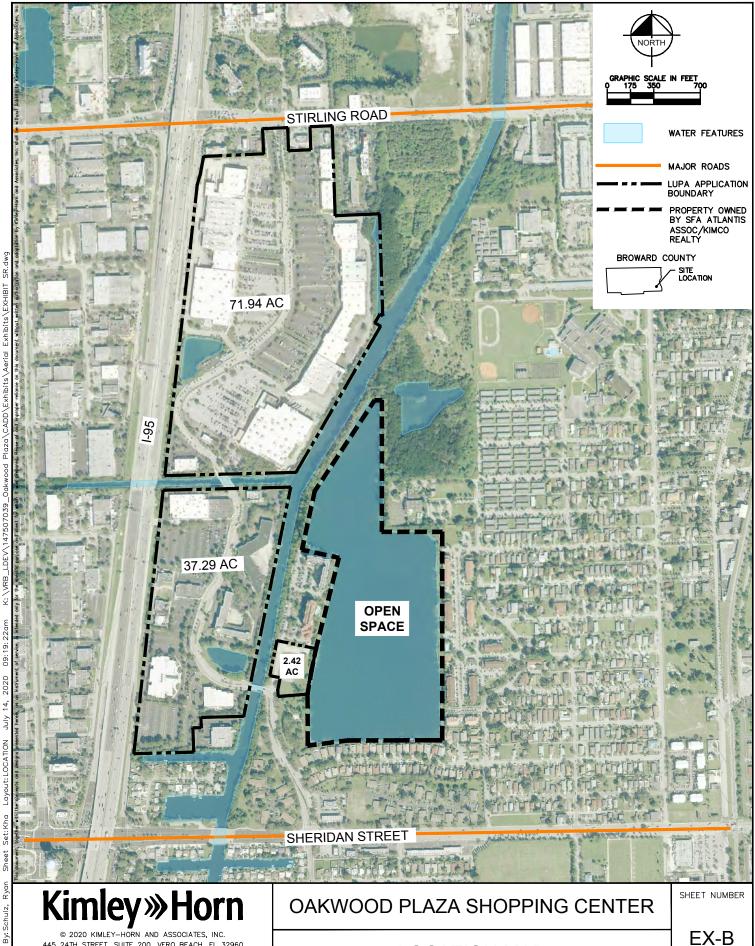

THENCE N.87°34'11"E., ALONG THE NORTH LINE OF SAID LOT 1-B, A DISTANCE OF 167.47 FEET TO THE POINT OF BEGINNING.

SAID LANDS SITUATE AND BEING WITHIN THE CITY OF HOLLYWOOD, FLORIDA AND CONTAINING 71.941 ACRES (3,133,732 SQUARE FEET), MORE OR LESS.

THENCE S.88°27'11"W., A DISTANCE OF 62.50 FEET;

THENCE S.01°32'49"E., A DISTANCE OF 182.50 FEET TO THE TO THE POINT OF BEGINNING.

SAID LANDS SITUATE AND BEING WITHIN THE CITY OF HOLLYWOOD, BROWARD COUNTY, FLORIDA AND CONTAINING 37.297 ACRES (1,624,651 SQUARE FEET), MORE OR LESS.

SAID LANDS SITUATE AND BEING WITHIN THE CITY OF HOLLYWOOD, BROWARD COUNTY, FLORIDA AND CONTAINING 2.422 ACRES (105,506 SQUARE FEET), MORE OR LESS.

# DENTRICATION SQ. FT. ACRES PARCEL 1 (LUPA EAST) 103,506 S. 2422 PARCEL 2 (LUPA EAST) 103,506 S. 2422 PARCEL 2 (LUPA NORTH) 3,133,732 71,941 GROSS AREA 4,863,889 111,86

AREA FIGURES ROUNDED TO THE NEAREST SQUARE FOOT AND NEAREST ONE—HUNDREDT OF AN ACRE.