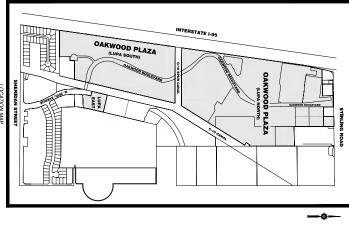

CONCLUSION AS THOSE CONCLUSION AS THE CON

SHARE SOURCE, ALORS ON DATE IN A DOT IN EAST REAT OF THE AT THE AT THE ALORS ON THE ALORS DATE. A
BETTER OF A DOT IN A D

SHET 1-2 - SURVEY NOTES, CERRYCATION, AND OWNERSHIP AND DICUMBRANCE REPORT.
SHET 3-5 - PARCES AND EXSENSITS EXHIBIT.
SHET 3-6 - BUYULARY SURVEY KEY MAY, ABBRENATIONS AND SURVEY CONTROL TABLE
SHETIS 7 THROUGH 24 - BOUNDARY SURVEY DETAL SHETIS AND LEGDID.

DATE: Jan 06, 2021 - 1:44pm EST FLE: F:\pres\y34.17-H58\\2516\y8-8637 Osteood I

# DENTRICATION SQ. FT. ACRES PARCEL 1 (LUPA EAST) 103,506 S. 2422 PARCEL 2 (LUPA EAST) 103,506 S. 2422 PARCEL 2 (LUPA NORTH) 3,133,732 71,941 GROSS AREA 4,863,889 111,86

AREA FIGURES ROUNDED TO THE NEAREST SQUARE FOOT AND NEAREST ONE—HUNDREDT OF AN ACRE.

# SKETCH OF ALTA/NSPS LAND TITLE SURVEY



# LOCATION MAP

# ENCROACHMENTS:

T. ELECTRIC TRANSFORMER PAD ENGROAGHES ON THE N. LINE OF TRACT "E" & THE C-TO SPUR CANAL S. RIGHT-OF-WAY LINE, IT IS 0.5° OHER THE LINE, IT IS 330'S MEST OF THE N.E. CORNER OF TRACT "E" IN THE LUPA SOUTH PARCEL. 2. ELECTRIC TRANSFORMER PAD ENCROACHES ON THE N. LINE OF TRACT "E" & THE C-10 SPUR CANAL S. RICHT-OF-WAY LINE, IT IS 5.3" OVER THE LINE, IT IS 340'± EAST OF THE N.W. CORNER OF TRACT "E" IN THE LUPA SOUTH PARCEL THE 6' CHAN LINK FENCE ALONG INTERSTATE 1-95 ENCHOLOGIES OLS' E. OF THE MEST LINE OF TRACT "E", 35'± M. OF THE S.K. DONNER OF TRACT "E" IN THE LUPA SOUTH PARCEL.

A. THE 6" CHAIN LIJIK FENCE ENCROACHES 2.6" E. OF THE MEST LINE OF PARCEL "A", 400"± S. OF THE N.M. CORNER OF PARCEL "A" W THE LIPA NORTH PARCEL.

S. THE BRICK PAVER PAD ENCROACH