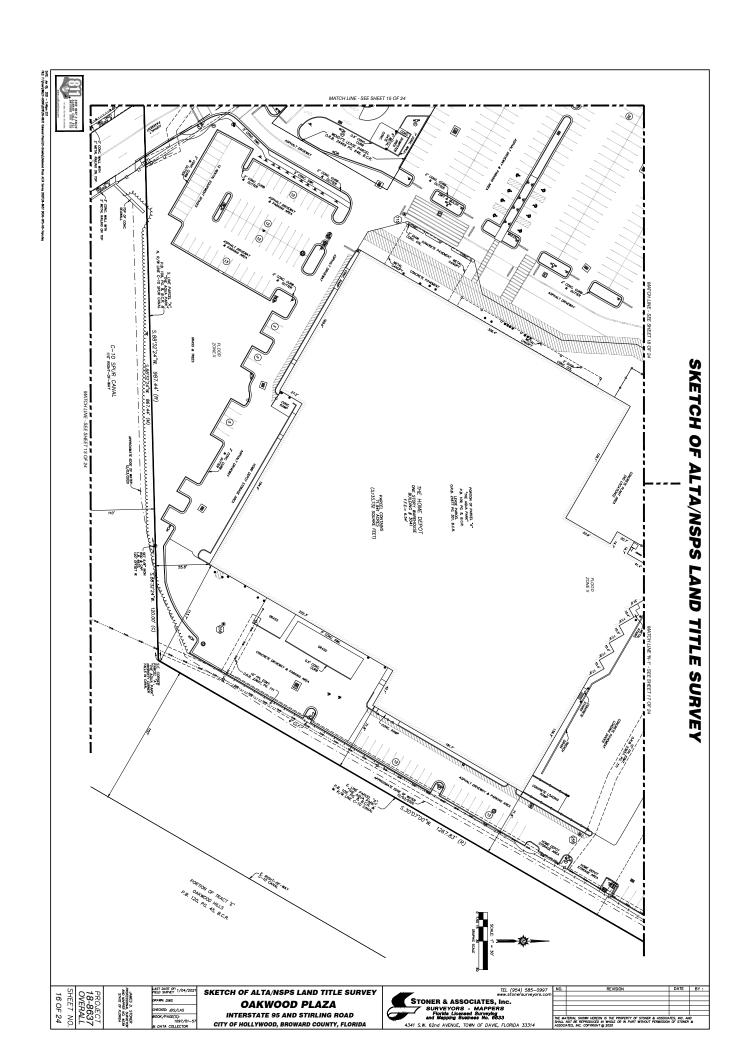

SHET 1-2 - SURVEY NOTES, CERRYCATION, AND OWNERSHIP AND DICUMBRANCE REPORT.
SHET 3-5 - PARCES AND EXSENSITS EXHIBIT.
SHET 3-6 - BUYULARY SURVEY KEY MAY, ABBRENATIONS AND SURVEY CONTROL TABLE
SHETIS 7 THROUGH 24 - BOUNDARY SURVEY DETAL SHETIS AND LEGDID.

# SKETCH OF ALTA/NSPS LAND TITLE SURVEY

# ENCROACHMENTS:

T. ELECTRIC TRANSFORMER PAD ENGROAGHES ON THE N. LINE OF TRACT "E" & THE C-TO SPUR CANAL S. RIGHT-OF-WAY LINE, IT IS 0.5° OHER THE LINE, IT IS 330'S MEST OF THE N.E. CORNER OF TRACT "E" IN THE LUPA SOUTH PARCEL. 2. ELECTRIC TRANSFORMER PAD ENCROACHES ON THE N. LINE OF TRACT "E" & THE C-10 SPUR CANAL S. RICHT-OF-WAY LINE, IT IS 5.3" OVER THE LINE, IT IS 340'± EAST OF THE N.W. CORNER OF TRACT "E" IN THE LUPA SOUTH PARCEL THE 6' CHAN LINK FENCE ALONG INTERSTATE 1-95 ENCHOLOGIES OLS' E. OF THE MEST LINE OF TRACT "E", 35'± M. OF THE S.K. DONNER OF TRACT "E" IN THE LUPA SOUTH PARCEL.

A. THE 6" CHAIN LIJIK FENCE ENCROACHES 2.6" E. OF THE MEST LINE OF PARCEL "A", 400"± S. OF THE N.M. CORNER OF PARCEL "A" W THE LIPA NORTH PARCEL.

S. THE BRICK PAVER PAD ENCROACHES 1.3° S. OVER THE MOST SOUTHERLY MORTH LINE OF PARCEL "A", 1764 EAST OF THE MOST SOUTHERLY N.M. CORNER OF PARCEL. "A" OF THE LIPA MORTH PARCEL. ). THE OF CHAIN LOW FENCE ENCHONOMES 5.5" EAST OF THE EAST RICHT-OF-WAY LINE OF THE C-10 CANAL & THE WESTERN MOST THE CIFT THE LUPA EAST PARCEL.

ARKING SPACES:

RENTAL EQUIPMENT SPACES: HANDICAP: 168

REGULAR: 5,318

- THE SECTED OF BOUNDARY SHAPEY MES PREPARED IN ACCORDANCE MEN THE STRANGAGE OF PREVAINT FAR SHAPEYS OF THE STRANGAGE OF THE STRANGAGE SHAPEYS OF THE STRANGAGE O
- THE SUMPT IS NOT VALUE WHACH THE SOMNTIME AND THE ORIGINAL EMBOSED SEAL OF A FLOWING LICEISED PROFESSIONAL SUMPCION AND AMPRIX OF THIS SUMPCI HAS BEEN DELIVERED IN PROFILED COCUMENT FORWAIT (PSP) AND DIGITALLY SOMED HAD SEALED, A VALUE SEALA MANDER MASS TO PRESENT FOR THE SUMPCIF TO BE CONSIDERED VALUE.
- THE LECAL DESCRIPTION FOR THE PROTESTY SOMM HERCAN WAS PROMICED BY THE CLEENT. THE BOUNDARY LIKES AND ROTH-CF-MAY LIKES ARE SOMM FOR MYCOMATOM L PROFESSION OF AND ARE BUSED ON A PREST MERCHAN THE MISHANICE COMPANY OMNERSHIP AND ENCLMBRANICE REPORT, FILE NO. 100805971, EFFCITIE DATE NOTBERS 25th, 2020.
- A SAMON OF THE PAUL DECOMES FAR OWNERSHE, EASSENTE, RONTS-OF-MAY, OR OTHER MATTER OF ROOM WE NOT PRIVAMEN IN TETURE A EXCOUNTE, OR, THERE MAY EADTHOUGH MEANTIM RECORD WITER OF PAUL OR ROOMS THAT IS ANT SHAMM HERDIN, DRE FIRTHER INFORMATION, CONTACT A CHAMMED THE COMPANY OR CONSULT THE PAUL RECORDS OF BROWNED CHAMTE, TARBON, THIS SKETCH OF SURVEY DOES NOT REPRESENT A SURVEY OF THE BOUNDARY OR RIGHT OF WAY LINES.
- THE BEARWAS SHOWN HEREON ARE BASED ON N.873411°E. ALONG THE NORTH LINE OF THE N.E 1/4 OF SECTION 4, TOWNSHIP ST SOUTH, RANGE 42 EAST, BROWARD COUNTY, RLORDA. THE HORIZONIAL COORDINATES AND REFUNESS SHOWN HEREIN ARE BASED ON THE FLORIDGATHE PLANE COORDINATE STEEL (EAST ZONE), LINETH AMERICANI, DATUM 1983/ZOTI, JOHNSTHORT (M.A.D. \$1/2011), THE COORDINATES FOR EACH CONTROL POINT INDIE ESTABLISHED BY UTILIZING A COMBINATION OF GPS OBSERVATIONS AND/OR CONVENTIONAL SURFEY MEASUREMENTS.
- THE ELEVATORS SHOWN HEEREN ARE BASED ON HORTH AMERICAN VERTICAL DUTIEN OF 1988 (FLAVED 88), ESTABLISHET FROM BROWNED COUNTY EXMOSTERING EDEN-BERT REDICHMANK, NO, 1788, A REPORCE DICK ON THE SOMEWALL'! HORFINST CORNER OF THE BROOKE OVER THE CANAL LOCATED 200 TEET EAST OF BRYAN ROAD ON STREAMS ROAD, ELEVATION = 11.286°.