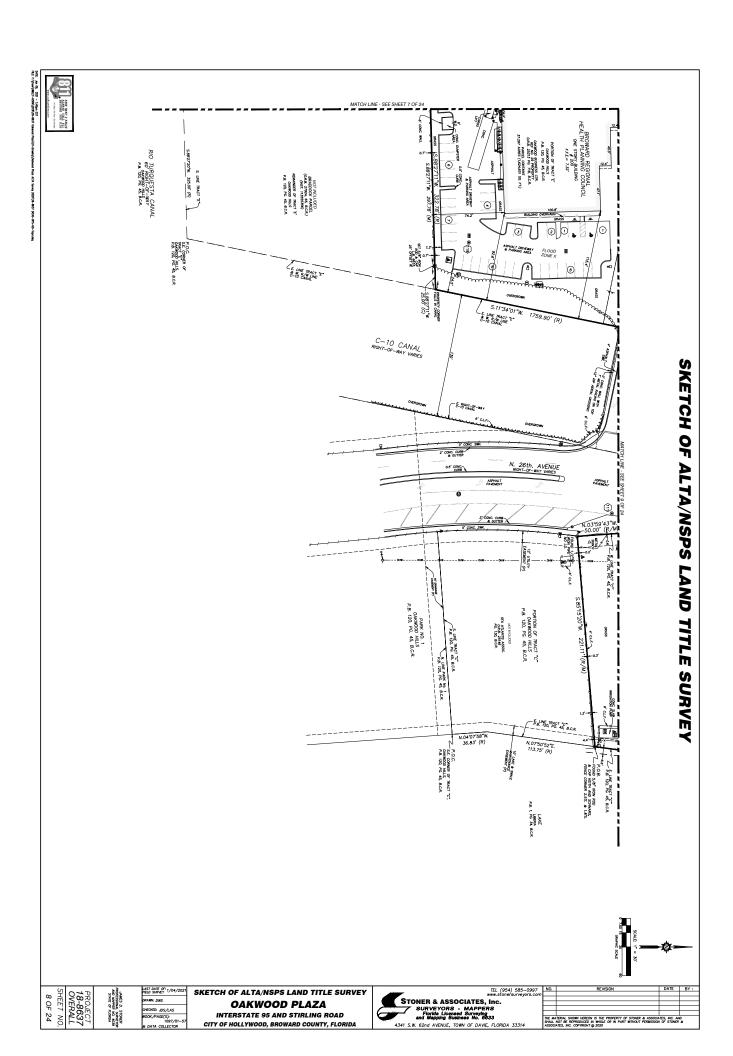

# SKETCH OF ALTA/NSPS LAND TITLE SURVEY

# ENCROACHMENTS:

T. ELECTRIC TRANSFORMER PAD ENGROAGHES ON THE N. LINE OF TRACT "E" & THE C-TO SPUR CANAL S. RIGHT-OF-WAY LINE, IT IS 0.5° OHER THE LINE, IT IS 330'S MEST OF THE N.E. CORNER OF TRACT "E" IN THE LUPA SOUTH PARCEL. 2. ELECTRIC TRANSFORMER PAD ENCROACHES ON THE N. LINE OF TRACT "E" & THE C-10 SPUR CANAL S. RICHT-OF-WAY LINE, IT IS 5.3" OVER THE LINE, IT IS 340'± EAST OF THE N.W. CORNER OF TRACT "E" IN THE LUPA SOUTH PARCEL THE 6' CHAN LINK FENCE ALONG INTERSTATE 1-95 ENCHOLOGIES OLS' E. OF THE MEST LINE OF TRACT "E", 35'± M. OF THE S.K. DONNER OF TRACT "E" IN THE LUPA SOUTH PARCEL.

A. THE 6" CHAIN LIJIK FENCE ENCROACHES 2.6" E. OF THE MEST LINE OF PARCEL "A", 400"± S. OF THE N.M. CORNER OF PARCEL "A" W THE LIPA NORTH PARCEL.

S. THE BRICK PAVER PAD ENCROACHES 1.3° S. OVER THE MOST SOUTHERLY MORTH LINE OF PARCEL "A", 1764 EAST OF THE MOST SOUTHERLY N.M. CORNER OF PARCEL. "A" OF THE LIPA MORTH PARCEL. ). THE OF CHAIN LOW FENCE ENCHONOMES 5.5" EAST OF THE EAST RICHT-OF-WAY LINE OF THE C-10 CANAL & THE WESTERN MOST THE CIFT THE LUPA EAST PARCEL.