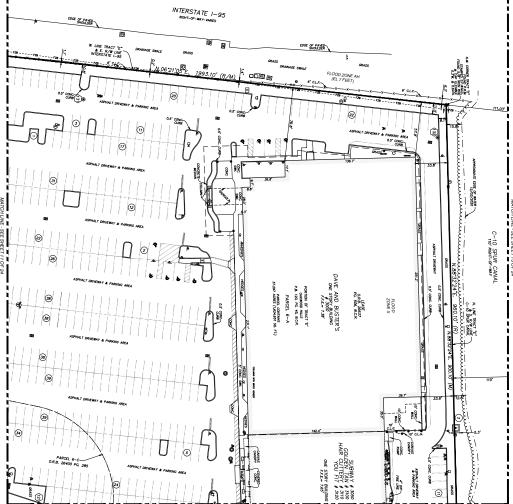

# ENCROACHMENTS:

T. ELECTRIC TRANSFORMER PAD ENGROAGHES ON THE N. LINE OF TRACT "E" & THE C-TO SPUR CANAL S. RIGHT-OF-WAY LINE, IT IS 0.5° OHER THE LINE, IT IS 330'S MEST OF THE N.E. CORNER OF TRACT "E" IN THE LUPA SOUTH PARCEL. 2. ELECTRIC TRANSFORMER PAD ENCROACHES ON THE N. LINE OF TRACT "E" & THE C-10 SPUR CANAL S. RICHT-OF-WAY LINE, IT IS 5.3" OVER THE LINE, IT IS 340'± EAST OF THE N.W. CORNER OF TRACT "E" IN THE LUPA SOUTH PARCEL THE 6' CHAN LINK FENCE ALONG INTERSTATE 1-95 ENCHOLOGIES OLS' E. OF THE MEST LINE OF TRACT "E", 35'± M. OF THE S.K. DONNER OF TRACT "E" IN THE LUPA SOUTH PARCEL.

A. THE 6" CHAIN LIJIK FENCE ENCROACHES 2.6" E. OF THE MEST LINE OF PARCEL "A", 400"± S. OF THE N.M. CORNER OF PARCEL "A" W THE LIPA NORTH PARCEL.

S. THE BRICK PAVER PAD ENCROACHES 1.3° S. OVER THE MOST SOUTHERLY MORTH LINE OF PARCEL "A", 1764 EAST OF THE MOST SOUTHERLY N.M. CORNER OF PARCEL. "A" OF THE LIPA MORTH PARCEL. ). THE OF CHAIN LOW FENCE ENCHONOMES 5.5" EAST OF THE EAST RICHT-OF-WAY LINE OF THE C-10 CANAL & THE WESTERN MOST THE CIFT THE LUPA EAST PARCEL.

ARKING SPACES:

RENTAL EQUIPMENT SPACES: HANDICAP: 168

REGULAR: 5,318

- THE SECTED OF BOUNDARY SHAPEY MES PREPARED IN ACCORDANCE MEN THE STRANGAGE OF PREVAINT FAR SHAPEYS OF THE STRANGAGE OF THE STRANGAGE SHAPEYS OF THE STRANGAGE O
- THE SUMPT IS NOT VALUE WHACH THE SOMNTIME AND THE ORIGINAL EMBOSED SEAL OF A FLOWING LICEISED PROFESSIONAL SUMPCION AND AMPRIX OF THIS SUMPCI HAS BEEN DELIVERED IN PROFILED COCUMENT FORWAIT (PSP) AND DIGITALLY SOMED HAD SEALED, A VALUE SEALA MANDER MASS TO PRESENT FOR THE SUMPCIF TO BE CONSIDERED VALUE.
- THE LECAL DESCRIPTION FOR THE PROTESTY SOMM HERCAN WAS PROMICED BY THE CLEENT. THE BOUNDARY LIKES AND ROTH-CF-MAY LIKES ARE SOMM FOR MYCOMATOM L PROFESSION OF AND ARE BUSED ON A PREST MERCHAN THE MISHANICE COMPANY OMNERSHIP AND ENCLMBRANICE REPORT, FILE NO. 100805971, EFFCITIE DATE NOTBERS 25th, 2020.
- A SAMON OF THE PAUL DECOMES FAR OWNERSHE, EASSENTE, RONTS-OF-MAY, OR OTHER MATTER OF ROOM WE NOT PRIVAMEN IN TETURE A EXCOUNTE, OR, THERE MAY EADTHOUGH MEANTIM RECORD WITER OF PAUL OR ROOMS THAT IS ANT SHAMM HERDIN, DRE FIRTHER INFORMATION, CONTACT A CHAMMED THE COMPANY OR CONSULT THE PAUL RECORDS OF BROWNED CHAMTE, TARBON, THIS SKETCH OF SURVEY DOES NOT REPRESENT A SURVEY OF THE BOUNDARY OR RIGHT OF WAY LINES.
- THE BEARWAS SHOWN HEREON ARE BASED ON N.873411°E. ALONG THE NORTH LINE OF THE N.E 1/4 OF SECTION 4, TOWNSHIP ST SOUTH, RANGE 42 EAST, BROWARD COUNTY, RLORDA. THE HORIZONIAL COORDINATES AND REFUNESS SHOWN HEREIN ARE BASED ON THE FLORIDGATHE PLANE COORDINATE STEEL (EAST ZONE), LINETH AMERICANI, DATUM 1983/ZOTI, JOHNSTHORT (M.A.D. \$1/2011), THE COORDINATES FOR EACH CONTROL POINT INDIE ESTABLISHED BY UTILIZING A COMBINATION OF GPS OBSERVATIONS AND/OR CONVENTIONAL SURFEY MEASUREMENTS.
- THE ELEVATORS SHOWN HEEREN ARE BASED ON HORTH AMERICAN VERTICAL DUTIEN OF 1988 (FLAVED 88), ESTABLISHET FROM BROWNED COUNTY EXMOSTERING EDEN-BERT REDICHMANK, NO, 1788, A REPORCE DICK ON THE SOMEWALL'! HORFINST CORNER OF THE BROOKE OVER THE CANAL LOCATED 200 TEET EAST OF BRYAN ROAD ON STREAMS ROAD, ELEVATION = 11.286°.