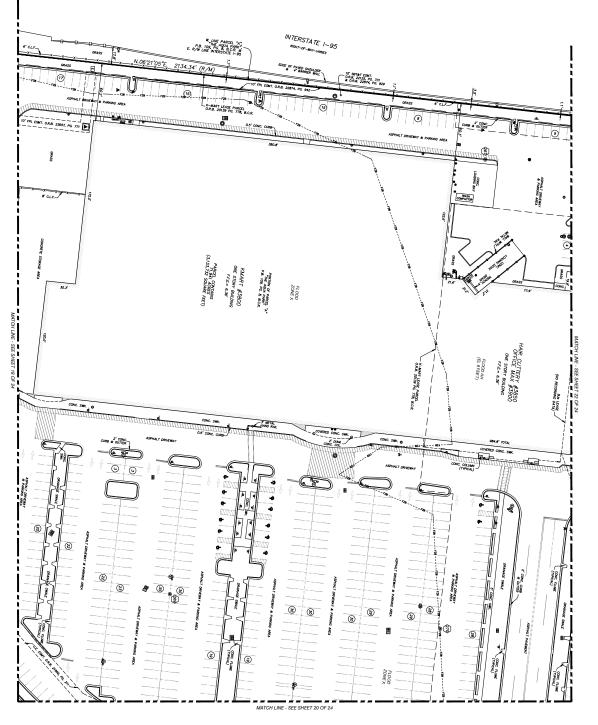

# SKETCH OF ALTA/NSPS LAND TITLE SURVEY

# ENCROACHMENTS:

T. ELECTRIC TRANSFORMER PAD ENGROAGHES ON THE N. LINE OF TRACT "E" & THE C-TO SPUR CANAL S. RIGHT-OF-WAY LINE, IT IS 0.5° OHER THE LINE, IT IS 330'S MEST OF THE N.E. CORNER OF TRACT "E" IN THE LUPA SOUTH PARCEL. 2. ELECTRIC TRANSFORMER PAD ENCROACHES ON THE N. LINE OF TRACT "E" & THE C-10 SPUR CANAL S. RICHT-OF-WAY LINE, IT IS 5.3" OVER THE LINE, IT IS 340'± EAST OF THE N.W. CORNER OF TRACT "E" IN THE LUPA SOUTH PARCEL THE 6' CHAN LINK FENCE ALONG INTERSTATE 1-95 ENCHOLOGIES OLS' E. OF THE MEST LINE OF TRACT "E", 35'± M. OF THE S.K. DONNER OF TRACT "E" IN THE LUPA SOUTH PARCEL.

A. THE 6" CHAIN LIJIK FENCE ENCROACHES 2.6" E. OF THE MEST LINE OF PARCEL "A", 400"± S. OF THE N.M. CORNER OF PARCEL "A" W THE LIPA NORTH PARCEL.

S. THE BRICK PAVER PAD ENCROACHES 1.3° S. OVER THE MOST SOUTHERLY MORTH LINE OF PARCEL "A", 1764 EAST OF THE MOST SOUTHERLY N.M. CORNER OF PARCEL. "A" OF THE LIPA MORTH PARCEL. ). THE OF CHAIN LOW FENCE ENCHONOMES 5.5" EAST OF THE EAST RICHT-OF-WAY LINE OF THE C-10 CANAL & THE WESTERN MOST THE CIFT THE LUPA EAST PARCEL.

ARKING SPACES:

RENTAL EQUIPMENT SPACES: HANDICAP: 168

REGULAR: 5,318

- THE SECTED OF BOUNDARY SHAPEY MES PREPARED IN ACCORDANCE MEN THE STRANGAGE OF PREVAINT FAR SHAPEYS OF THE STRANGAGE OF THE STRANGAGE SHAPEYS OF THE STRANGAGE O
- THE SUMPT IS NOT VALUE WHACH THE SOMNTIME AND THE ORIGINAL EMBOSED SEAL OF A FLOWING LICEISED PROFESSIONAL SUMPCION AND AMPRIX OF THIS SUMPCI HAS BEEN DELIVERED IN PROFILED COCUMENT FORWAIT (PSP) AND DIGITALLY SOMED HAD SEALED, A VALUE SEALA MANDER MASS TO PRESENT FOR THE SUMPCIF TO BE CONSIDERED VALUE.
- THE LECAL DESCRIPTION FOR THE PROTESTY SOMM HERCAN WAS PROMICED BY THE CLEENT. THE BOUNDARY LIKES AND ROTH-CF-MAY LIKES ARE SOMM FOR MYCOMATOM L PROFESSION OF AND ARE BUSED ON A PREST MERCHAN THE MISHANICE COMPANY OMNERSHIP AND ENCLMBRANICE REPORT, FILE NO. 100805971, EFFCITIE DATE NOTBERS 25th, 2020.
- A SAMON OF THE PAUL DECOMES FAR OWNERSHE, EASSENTE, RONTS-OF-MAY, OR OTHER MATTER OF ROOM WE NOT PRIVAMEN IN TETURE A EXCOUNTE, OR, THERE MAY EADTHOUGH MEANTIM RECORD WITER OF PAUL OR ROOMS THAT IS ANT SHAMM HERDIN, DRE FIRTHER INFORMATION, CONTACT A CHAMMED THE COMPANY OR CONSULT THE PAUL RECORDS OF BROWNED CHAMTE, TARBON, THIS SKETCH OF SURVEY DOES NOT REPRESENT A SURVEY OF THE BOUNDARY OR RIGHT OF WAY LINES.
- THE BEARWAS SHOWN HEREON ARE BASED ON N.873411°E. ALONG THE NORTH LINE OF THE N.E 1/4 OF SECTION 4, TOWNSHIP ST SOUTH, RANGE 42 EAST, BROWARD COUNTY, RLORDA. THE HORIZONIAL COORDINATES AND REFUNESS SHOWN HEREIN ARE BASED ON THE FLORIDGATHE PLANE COORDINATE STEEL (EAST ZONE), LINETH AMERICANI, DATUM 1983/ZOTI, JOHNSTHORT (M.A.D. \$1/2011), THE COORDINATES FOR EACH CONTROL POINT INDIE ESTABLISHED BY UTILIZING A COMBINATION OF GPS OBSERVATIONS AND/OR CONVENTIONAL SURFEY MEASUREMENTS.
- THE ELEVATORS SHOWN HEEREN ARE BASED ON HORTH AMERICAN VERTICAL DUTIEN OF 1988 (FLAVED 88), ESTABLISHET FROM BROWNED COUNTY EXMOSTERING EDEN-BERT REDICHMANK, NO, 1788, A REPORCE DICK ON THE SOMEWALL'! HORFINST CORNER OF THE BROOKE OVER THE CANAL LOCATED 200 TEET EAST OF BRYAN ROAD ON STREAMS ROAD, ELEVATION = 11.286°.