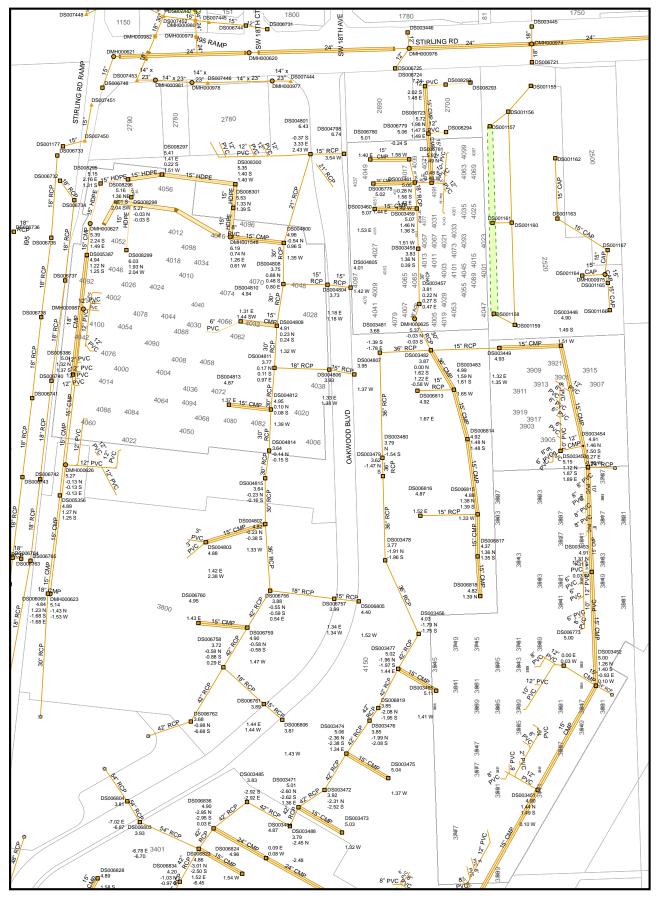

SHET 1-2 - SURVEY NOTES, CERRYCATION, AND OWNERSHIP AND DICUMBRANCE REPORT.
SHET 3-5 - PARCES AND EXSENSITS EXHIBIT.
SHET 3-6 - BUYULARY SURVEY KEY MAY, ABBRENATIONS AND SURVEY CONTROL TABLE
SHETIS 7 THROUGH 24 - BOUNDARY SURVEY DETAL SHETIS AND LEGDID.

# ENCROACHMENTS:

T. ELECTRIC TRANSFORMER PAD ENGROAGHES ON THE N. LINE OF TRACT "E" & THE C-TO SPUR CANAL S. RIGHT-OF-WAY LINE, IT IS 0.5° OHER THE LINE, IT IS 330'S MEST OF THE N.E. CORNER OF TRACT "E" IN THE LUPA SOUTH PARCEL. 2. ELECTRIC TRANSFORMER PAD ENCROACHES ON THE N. LINE OF TRACT "E" & THE C-10 SPUR CANAL S. RICHT-OF-WAY LINE, IT IS 5.3" OVER THE LINE, IT IS 340'± EAST OF THE N.W. CORNER OF TRACT "E" IN THE LUPA SOUTH PARCEL THE 6' CHAN LINK FENCE ALONG INTERSTATE 1-95 ENCHOLOGIES OLS' E. OF THE MEST LINE OF TRACT "E", 35'± M. OF THE S.K. DONNER OF TRACT "E" IN THE LUPA SOUTH PARCEL.

A. THE 6" CHAIN LIJIK FENCE ENCROACHES 2.6" E. OF THE MEST LINE OF PARCEL "A", 400"± S. OF THE N.M. CORNER OF PARCEL "A" W THE LIPA NORTH PARCEL.

S. THE BRICK PAVER PAD ENCROACHES 1.3° S. OVER THE MOST SOUTHERLY MORTH LINE OF PARCEL "A", 1764 EAST OF THE MOST SOUTHERLY N.M. CORNER OF PARCEL. "A" OF THE LIPA MORTH PARCEL. ). THE OF CHAIN LOW FENCE ENCHONOMES 5.5" EAST OF THE EAST RICHT-OF-WAY LINE OF THE C-10 CANAL & THE WESTERN MOST THE CIFT THE LUPA EAST PARCEL.

ARKING SPACES:

RENTAL EQUIPMENT SPACES: HANDICAP: 168

REGULAR: 5,318

- THE SECTED OF BOUNDARY SHAPEY MES PREPARED IN ACCORDANCE MEN THE STRANGAGE OF PREVAINT FAR SHAPEYS OF THE STRANGAGE OF THE STRANGAGE SHAPEYS OF THE STRANGAGE O
- THE SUMPT IS NOT VALUE WHACH THE SOMNTIME AND THE ORIGINAL EMBOSED SEAL OF A FLOWING LICEISED PROFESSIONAL SUMPCION AND AMPRIX OF THIS SUMPCI HAS BEEN DELIVERED IN PROFILED COCUMENT FORWAIT (PSP) AND DIGITALLY SOMED HAD SEALED, A VALUE SEALA MANDER MASS TO PRESENT FOR THE SUMPCIF TO BE CONSIDERED VALUE.
- THE LECAL DESCRIPTION FOR THE PROTESTY SOMM HERCAN WAS PROMICED BY THE CLEENT. THE BOUNDARY LIKES AND ROTH-CF-MAY LIKES ARE SOMM FOR MYCOMATOM L PROFESSION OF AND ARE BUSED ON A PREST MERCHAN THE MISHANICE COMPANY OMNERSHIP AND ENCLMBRANICE REPORT, FILE NO. 100805971, EFFCITIE DATE NOTBERS 25th, 2020.
- A SAMON OF THE PAUL DECOMES FAR OWNERSHE, EASSENTE, RONTS-OF-MAY, OR OTHER MATTER OF ROOM WE NOT PRIVAMEN IN TETURE A EXCOUNTE, OR, THERE MAY EADTHOUGH MEANTIM RECORD WITER OF PAUL OR ROOMS THAT IS ANT SHAMM HERDIN, DRE FIRTHER INFORMATION, CONTACT A CHAMMED THE COMPANY OR CONSULT THE PAUL RECORDS OF BROWNED CHAMTE, TARBON, THIS SKETCH OF SURVEY DOES NOT REPRESENT A SURVEY OF THE BOUNDARY OR RIGHT OF WAY LINES.
- THE BEARWAS SHOWN HEREON ARE BASED ON N.873411°E. ALONG THE NORTH LINE OF THE N.E 1/4 OF SECTION 4, TOWNSHIP ST SOUTH, RANGE 42 EAST, BROWARD COUNTY, RLORDA. THE HORIZONIAL COORDINATES AND REFUNESS SHOWN HEREIN ARE BASED ON THE FLORIDGATHE PLANE COORDINATE STEEL (EAST ZONE), LINETH AMERICANI, DATUM 1983/ZOTI, JOHNSTHORT (M.A.D. \$1/2011), THE COORDINATES FOR EACH CONTROL POINT INDIE ESTABLISHED BY UTILIZING A COMBINATION OF GPS OBSERVATIONS AND/OR CONVENTIONAL SURFEY MEASUREMENTS.
- THE ELEVATORS SHOWN HEEREN ARE BASED ON HORTH AMERICAN VERTICAL DUTIEN OF 1988 (FLAVED 88), ESTABLISHET FROM BROWNED COUNTY EXMOSTERING EDEN-BERT REDICHMANK, NO, 1788, A REPORCE DICK ON THE SOMEWALL'! HORFINST CORNER OF THE BROOKE OVER THE CANAL LOCATED 200 TEET EAST OF BRYAN ROAD ON STREAMS ROAD, ELEVATION = 11.286°.