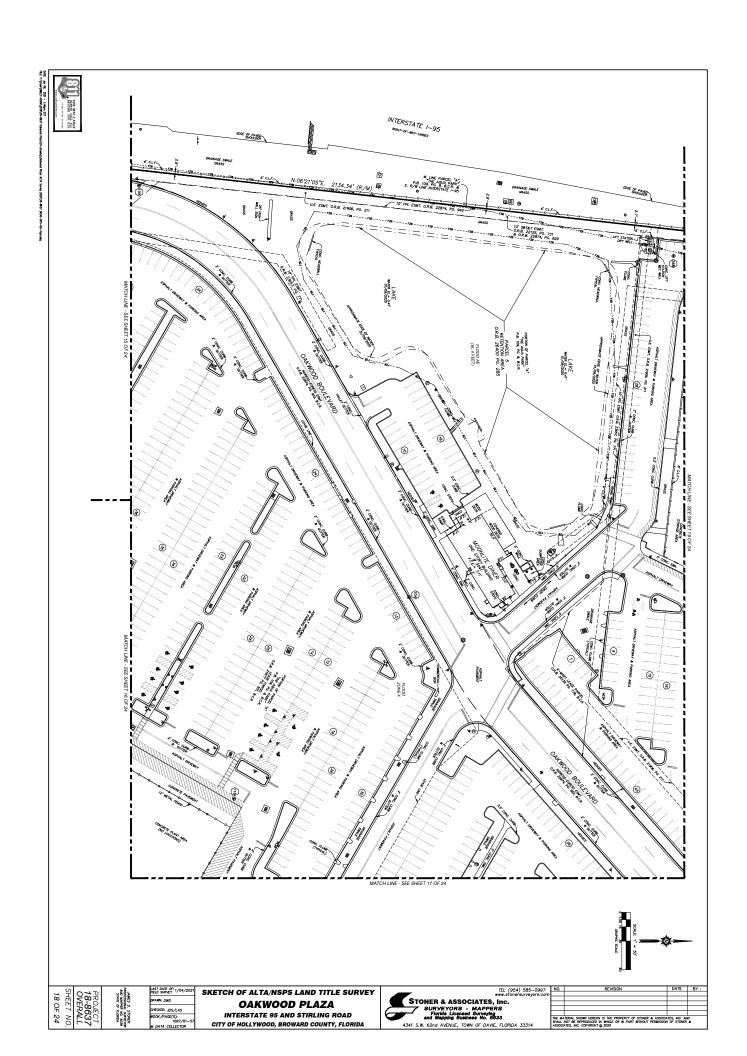

SHET 1-2 - SURVEY NOTES, CERRYCATION, AND OWNERSHIP AND DICUMBRANCE REPORT.
SHET 3-5 - PARCES AND EXSENSITS EXHIBIT.
SHET 3-6 - BUYULARY SURVEY KEY MAY, ABBRENATIONS AND SURVEY CONTROL TABLE
SHETIS 7 THROUGH 24 - BOUNDARY SURVEY DETAL SHETIS AND LEGDID.

# SKETCH OF ALTA/NSPS LAND TITLE SURVEY

# ENCROACHMENTS:

T. ELECTRIC TRANSFORMER PAD ENGROAGHES ON THE N. LINE OF TRACT "E" & THE C-TO SPUR CANAL S. RIGHT-OF-WAY LINE, IT IS 0.5° OHER THE LINE, IT IS 330'S MEST OF THE N.E. CORNER OF TRACT "E" IN THE LUPA SOUTH PARCEL. 2. ELECTRIC TRANSFORMER PAD ENCROACHES ON THE N. LINE OF TRACT "E" & THE C-10 SPUR CANAL S. RICHT-OF-WAY LINE, IT IS 5.3" OVER THE LINE, IT IS 340'± EAST OF THE N.W. CORNER OF TRACT "E" IN THE LUPA SOUTH PARCEL THE 6' CHAN LINK FENCE ALONG INTERSTATE 1-95 ENCHOLOGIES OLS' E. OF THE MEST LINE OF TRACT "E", 35'± M. OF THE S.K. DONNER OF TRACT "E" IN THE LUPA SOUTH PARCEL.

A. THE 6" CHAIN LIJIK FENCE ENCROACHES 2.6" E. OF THE MEST LINE OF PARCEL "A", 400"± S. OF THE N.M. CORNER OF PARCEL "A" W THE LIPA NORTH PARCEL.

S. THE BRICK PAVER PAD ENCROACHES 1.3° S. OVER THE MOST SOUTHERLY MORTH LINE OF PARCEL "A", 1764 EAST OF THE MOST SOUTHERLY N.M. CORNER OF PARCEL. "A" OF THE LIPA MORTH PARCEL. ). THE OF CHAIN LOW FENCE ENCHONOMES 5.5" EAST OF THE EAST RICHT-OF-WAY LINE OF THE C-10 CANAL & THE WESTERN MOST THE CIFT THE LUPA EAST PARCEL.

ARKING SPACES:

RENTAL EQUIPMENT SPACES: HANDICAP: 168

REGULAR: 5,318

- THE SECTED OF BOUNDARY SHAPEY MES PREPARED IN ACCORDANCE MEN THE STRANGAGE OF PREVAINT FAR SHAPEYS OF THE STRANGAGE OF THE STRANGAGE SHAPEYS OF THE STRANGAGE O
- THE SUMPT IS NOT VALUE WHACH THE SOMNTIME AND THE ORIGINAL EMBOSED SEAL OF A FLOWING LICEISED PROFESSIONAL SUMPCION AND AMPRIX OF THIS SUMPCI HAS BEEN DELIVERED IN PROFILED COCUMENT FORWAIT (PSP) AND DIGITALLY SOMED HAD SEALED, A VALUE SEALA MANDER MASS TO PRESENT FOR THE SUMPCIF TO BE CONSIDERED VALUE.
- THE LECAL DESCRIPTION FOR THE PROTESTY SOMM HERCAN WAS PROMICED BY THE CLEENT. THE BOUNDARY LIKES AND ROTH-CF-MAY LIKES ARE SOMM FOR MYCOMATOM L PROFESSION OF AND ARE BUSED ON A PREST MERCHAN THE MISHANICE COMPANY OMNERSHIP AND ENCLMBRANICE REPORT, FILE NO. 100805971, EFFCITIE DATE NOTBERS 25th, 2020.
- A SAMON OF THE PAUL DECOMES FAR OWNERSHE, EASSENTE, RONTS-OF-MAY, OR OTHER MATTER OF ROOM WE NOT PRIVAMEN IN TETURE A EXCOUNTE, OR, THERE MAY EADTHOUGH MEANTIM RECORD WITER OF PAUL OR ROOMS THAT IS ANT SHAMM HERDIN, DRE FIRTHER INFORMATION, CONTACT A CHAMMED THE COMPANY OR CONSULT THE PAUL RECORDS OF BROWNED CHAMTE, TARBON, THIS SKETCH OF SURVEY DOES NOT REPRESENT A SURVEY OF THE BOUNDARY OR RIGHT OF WAY LINES.
- THE BEARWAS SHOWN HEREON ARE BASED ON N.873411°E. ALONG THE NORTH LINE OF THE N.E 1/4 OF SECTION 4, TOWNSHIP ST SOUTH, RANGE 42 EAST, BROWARD COUNTY, RLORDA. THE HORIZONIAL COORDINATES AND REFUNESS SHOWN HEREIN ARE BASED ON THE FLORIDGATHE PLANE COORDINATE STEEL (EAST ZONE), LINETH AMERICANI, DATUM 1983/ZOTI, JOHNSTHORT (M.A.D. \$1/2011), THE COORDINATES FOR EACH CONTROL POINT INDIE ESTABLISHED BY UTILIZING A COMBINATION OF GPS OBSERVATIONS AND/OR CONVENTIONAL SURFEY MEASUREMENTS.
- THE ELEVATORS SHOWN HEEREN ARE BASED ON HORTH AMERICAN VERTICAL DUTIEN OF 1988 (FLAVED 88), ESTABLISHET FROM BROWNED COUNTY EXMOSTERING EDEN-BERT REDICHMANK, NO, 1788, A REPORCE DICK ON THE SOMEWALL'! HORFINST CORNER OF THE BROOKE OVER THE CANAL LOCATED 200 TEET EAST OF BRYAN ROAD ON STREAMS ROAD, ELEVATION = 11.286°.