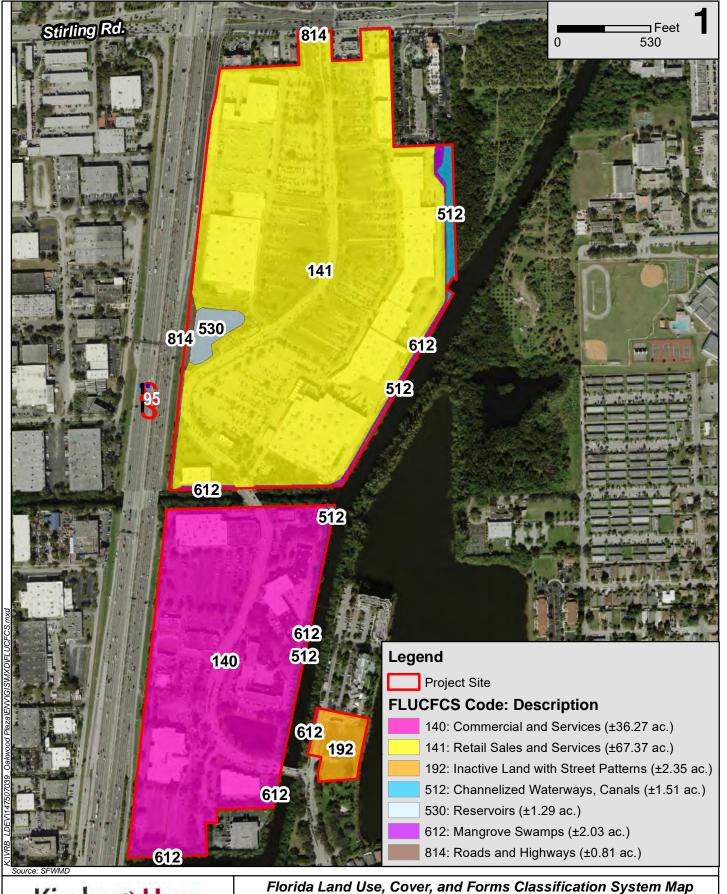

he City for certain enumerated affordable housing programs. The programs rehabilitate existing residential properties, repair affordable and workforce housing, provide purchase assistance, first-time home buying assistance, infrastructure improvements in designated low income areas, providing work skills programs, or other county-approved affordable housing programs. The County agreed to pay to the City, in addition to any TIF amounts described above, \$1,849,373 at or soon after the agreement and another \$17,500,000 in 10 equal installments starting in 2027. All of the proceeds will go towards affordable housing efforts in the City, above and beyond those previously described.

#### FIGURE 1: FLORIDA LAND COVER AND FORMS CLASSIFICATION SYSTEM MAP





Legend



#### FIGURE 2: SOILS MAP





© 2020 Kimley-Horn and Associates, Inc. 445 24th Street, Suite 200, Vero Beach, FL 32960 Phone (772) 794-4100 www.kimley-horn.com

Oakwood Plaza Stirling Rd.

City of Hollywood, Broward County, Florida

1 inch = 530 feet

PROJECT NUMBER: 147654004

MARCH 2020

FIGURE 1