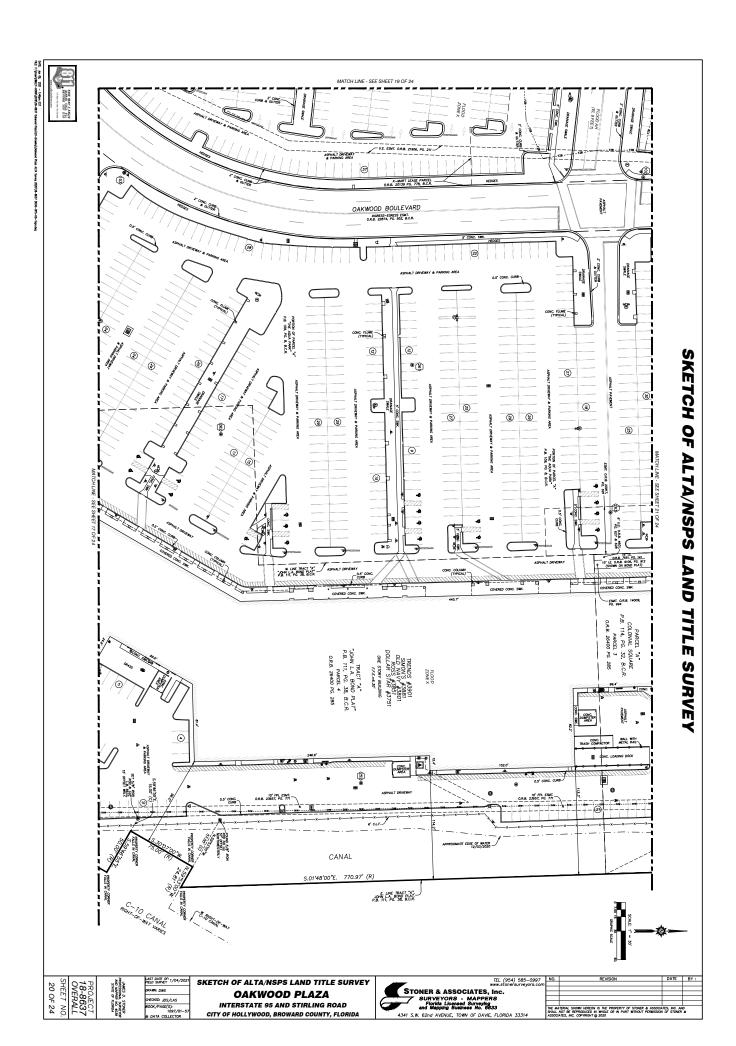

# SKETCH OF ALTA/NSPS LAND TITLE SURVEY

# ENCROACHMENTS:

T. ELECTRIC TRANSFORMER PAD ENGROAGHES ON THE N. LINE OF TRACT "E" & THE C-TO SPUR CANAL S. RIGHT-OF-WAY LINE, IT IS 0.5° OHER THE LINE, IT IS 330'S MEST OF THE N.E. CORNER OF TRACT "E" IN THE LUPA SOUTH PARCEL. 2. ELECTRIC TRANSFORMER PAD ENCROACHES ON THE N. LINE OF TRACT "E" & THE C-10 SPUR CANAL S. RICHT-OF-WAY LINE, IT IS 5.3" OVER THE LINE, IT IS 340'± EAST OF THE N.W. CORNER OF TRACT "E" IN THE LUPA SOUTH PARCEL THE 6' CHAN LINK FENCE ALONG INTERSTATE 1-95 ENCHOLOGIES OLS' E. OF THE MEST LINE OF TRACT "E", 35'± M. OF THE S.K. DONNER OF TRACT "E" IN THE LUPA SOUTH PARCEL.

A. THE 6" CHAIN LIJIK FENCE ENCROACHES 2.6" E. OF THE MEST LINE OF PARCEL "A", 400"± S. OF THE N.M. CORNER OF PARCEL "A" W THE LIPA NORTH PARCEL.

S. THE BRICK PAVER PAD ENCROACHES 1.3° S. OVER THE MOST SOUTHERLY MORTH LINE OF PARCEL "A", 1764 EAST OF THE MOST SOUTHERLY N.M. CORNER OF PARCEL. "A" OF THE LIPA MORTH PARCEL. ). THE OF CHAIN LOW FENCE ENCHONOMES 5.5" EAST OF THE EAST RICHT-OF-WAY LINE OF THE C-10 CANAL & THE WESTERN MOST THE CIFT THE LUPA EAST PARCEL.

ARKING SPACES:

RENTAL EQUIPMENT SPACES: HANDICAP: 168

REGULAR: 5,318

- THE SECTED OF BOUNDARY SHAPEY MES PREPARED IN ACCORDANCE MEN THE STRANGAGE OF PREVAINT FAR SHAPEYS OF THE STRANGAGE OF THE STRANGAGE SHAPEYS OF THE STRANGAGE O
- THE SUMPT IS NOT VALUE WHACH THE SOMNTIME AND THE ORIGINAL EMBOSED SEAL OF A FLOWING LICEISED PROFESSIONAL SUMPCION AND AMPRIX OF THIS SUMPCI HAS BEEN DELIVERED IN PROFILED COCUMENT FORWAIT (PSP) AND DIGITALLY SOMED HAD SEALED, A VALUE SEALA MANDER MASS TO PRESENT FOR THE SUMPCIF TO BE CONSIDERED VALUE.
- THE LECAL DESCRIPTION FOR THE PROTESTY SOMM HERCAN WAS PROMICED BY THE CLEENT. THE BOUNDARY LIKES AND ROTH-CF-MAY LIKES ARE SOMM FOR MYCOMATOM L PROFESSION OF AND ARE BUSED ON A PREST MERCHAN THE MISHANICE COMPANY OMNERSHIP AND ENCLMBRANICE REPORT, FILE NO. 100805971, EFFCITIE DATE NOTBERS 25th, 2020.
- A SAMON OF THE PAUL DECOMES FAR OWNERSHE, EASSENTE, RONTS-OF-MAY, OR OTHER MATTER OF ROOM WE NOT PRIVAMEN IN TETURE A EXCOUNTE, OR, THERE MAY EADTHOUGH MEANTIM RECORD WITER OF PAUL OR ROOMS THAT IS ANT SHAMM HERDIN, DRE FIRTHER INFORMATION, CONTACT A CHAMMED THE COMPANY OR CONSULT THE PAUL RECORDS OF BROWNED CHAMTE, TARBON, THIS SKETCH OF SURVEY DOES NOT REPRESENT A SURVEY OF THE BOUNDARY OR RIGHT OF WAY LINES.
- THE BEARWAS SHOWN HEREON ARE BASED ON N.873411°E. ALONG THE NORTH LINE OF THE N.E 1/4 OF SECTION 4, TOWNSHIP ST SOUTH, RANGE 42 EAST, BROWARD COUNTY, RLORDA. THE HORIZONIAL COORDINATES AND REFUNESS SHOWN HEREIN ARE BASED ON THE FLORIDGATHE PLANE COORDINATE STEEL (EAST ZONE), LINETH AMERICANI, DATUM 1983/ZOTI, JOHNSTHORT (M.A.D. \$1/2011), THE COORDINATES FOR EACH CONTROL POINT INDIE ESTABLISHED BY UTILIZING A COMBINATION OF GPS OBSERVATIONS AND/OR CONVENTIONAL SURFEY MEASUREMENTS.
- THE ELEVATORS SHOWN HEEREN ARE BASED ON HORTH AMERICAN VERTICAL DUTIEN OF 1988 (FLAVED 88), ESTABLISHET FROM BROWNED COUNTY EXMOSTERING EDEN-BERT REDICHMANK, NO, 1788, A REPORCE DICK ON THE SOMEWALL'! HORFINST CORNER OF THE BROOKE OVER THE CANAL LOCATED 200 TEET EAST OF BRYAN ROAD ON STREAMS ROAD, ELEVATION = 11.286°.