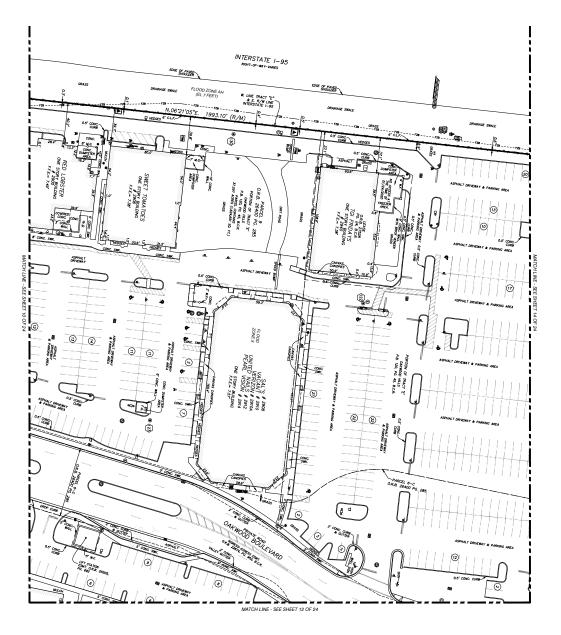

SHET 1-2 - SURVEY NOTES, CERRYCATION, AND OWNERSHIP AND DICUMBRANCE REPORT.
SHET 3-5 - PARCES AND EXSENSITS EXHIBIT.
SHET 3-6 - BUYULARY SURVEY KEY MAY, ABBRENATIONS AND SURVEY CONTROL TABLE
SHETIS 7 THROUGH 24 - BOUNDARY SURVEY DETAL SHETIS AND LEGDID.

# ENCROACHMENTS:

T. ELECTRIC TRANSFORMER PAD ENGROAGHES ON THE N. LINE OF TRACT "E" & THE C-TO SPUR CANAL S. RIGHT-OF-WAY LINE, IT IS 0.5° OHER THE LINE, IT IS 330'S MEST OF THE N.E. CORNER OF TRACT "E" IN THE LUPA SOUTH PARCEL. 2. ELECTRIC TRANSFORMER PAD ENCROACHES ON THE N. LINE OF TRACT "E" & THE C-10 SPUR CANAL S. RICHT-OF-WAY LINE, IT IS 5.3" OVER THE LINE, IT IS 340'± EAST OF THE N.W. CORNER OF TRACT "E" IN THE LUPA SOUTH PARCEL THE 6' CHAN LINK FENCE ALONG INTERSTATE 1-95 ENCHOLOGIES OLS' E. OF THE MEST LINE OF TRACT "E", 35'± M. OF THE S.K. DONNER OF TRACT "E" IN THE LUPA SOUTH PARCEL.

A. THE 6" CHAIN LIJIK FENCE ENCROACHES 2.6" E. OF THE MEST LINE OF PARCEL "A", 400"± S. OF THE N.M. CORNER OF PARCEL "A" W THE LIPA NORTH PARCEL.

S. THE BRICK PAVER PAD ENCROACHES 1.3° S. OVER THE MOST SOUTHERLY MORTH LINE OF PARCEL "A", 1764 EAST OF THE MOST SOUTHERLY N.M. CORNER OF PARCEL. "A" OF THE LIPA MORTH PARCEL. ). THE OF CHAIN LOW FENCE ENCHONOMES 5.5" EAST OF THE EAST RICHT-OF-WAY LINE OF THE C-10 CANAL & THE WESTERN MOST THE CIFT THE LUPA EAST PARCEL.

ARKING SPACES:

RENTAL EQUIPMENT SPACES: HANDICAP: 168

REGULAR: 5,318

- THE SECTED OF BOUNDARY SHAPEY MES PREPARED IN ACCORDANCE MEN THE STRANGAGE OF PREVAINT FAR SHAPEYS OF THE STRANGAGE OF THE STRANGAGE SHAPEYS OF THE STRANGAGE O
- THE SUMPT IS NOT VALUE WHACH THE SOMNTIME AND THE ORIGINAL EMBOSED SEAL OF A FLOWING LICEISED PROFESSIONAL SUMPCION AND AMPRIX OF THIS SUMPCI HAS BEEN DELIVERED IN PROFILED COCUMENT FORWAIT (PSP) AND DIGITALLY SOMED HAD SEALED, A VALUE SEALA MANDER MASS TO PRESENT FOR THE SUMPCIF TO BE CONSIDERED VALUE.
- THE LECAL DESCRIPTION FOR THE PROTESTY SOMM HERCAN WAS PROMICED BY THE CLEENT. THE BOUNDARY LIKES AND ROTH-CF-MAY LIKES ARE SOMM FOR MYCOMATOM L PROFESSION OF AND ARE BUSED ON A PREST MERCHAN THE MISHANICE COMPANY OMNERSHIP AND ENCLMBRANICE REPORT, FILE NO. 100805971, EFFCITIE DATE NOTBERS 25th, 2020.
- A SAMON OF THE PAUL DECOMES FAR OWNERSHE, EASSENTE, RONTS-OF-MAY, OR OTHER MATTER OF ROOM WE NOT PRIVAMEN IN TETURE A EXCOUNTE, OR, THERE MAY EADTHOUGH MEANTIM RECORD WITER OF PAUL OR ROOMS THAT IS ANT SHAMM HERDIN, DRE FIRTHER INFORMATION, CONTACT A CHAMMED THE COMPANY OR CONSULT THE PAUL RECORDS OF BROWNED CHAMTE, TARBON, THIS SKETCH OF SURVEY DOES NOT REPRESENT A SURVEY OF THE BOUNDARY OR RIGHT OF WAY LINES.
- THE BEARWAS SHOWN HEREON ARE BASED ON N.873411°E. ALONG THE NORTH LINE OF THE N.E 1/4 OF SECTION 4, TOWNSHIP ST SOUTH, RANGE 42 EAST, BROWARD COUNTY, RLORDA. THE HORIZONIAL COORDINATES AND REFUNESS SHOWN HEREIN ARE BASED ON THE FLORIDGATHE PLANE COORDINATE STEEL (EAST ZONE), LINETH AMERICANI, DATUM 1983/ZOTI, JOHNSTHORT (M.A.D. \$1/2011), THE COORDINATES FOR EACH CONTROL POINT INDIE ESTABLISHED BY UTILIZING A COMBINATION OF GPS OBSERVATIONS AND/OR CONVENTIONAL SURFEY MEASUREMENTS.
- THE ELEVATORS SHOWN HEEREN ARE BASED ON HORTH AMERICAN VERTICAL DUTIEN OF 1988 (FLAVED 88), ESTABLISHET FROM BROWNED COUNTY EXMOSTERING EDEN-BERT REDICHMANK, NO, 1788, A REPORCE DICK ON THE SOMEWALL'! HORFINST CORNER OF THE BROOKE OVER THE CANAL LOCATED 200 TEET EAST OF BRYAN ROAD ON STREAMS ROAD, ELEVATION = 11.286°.