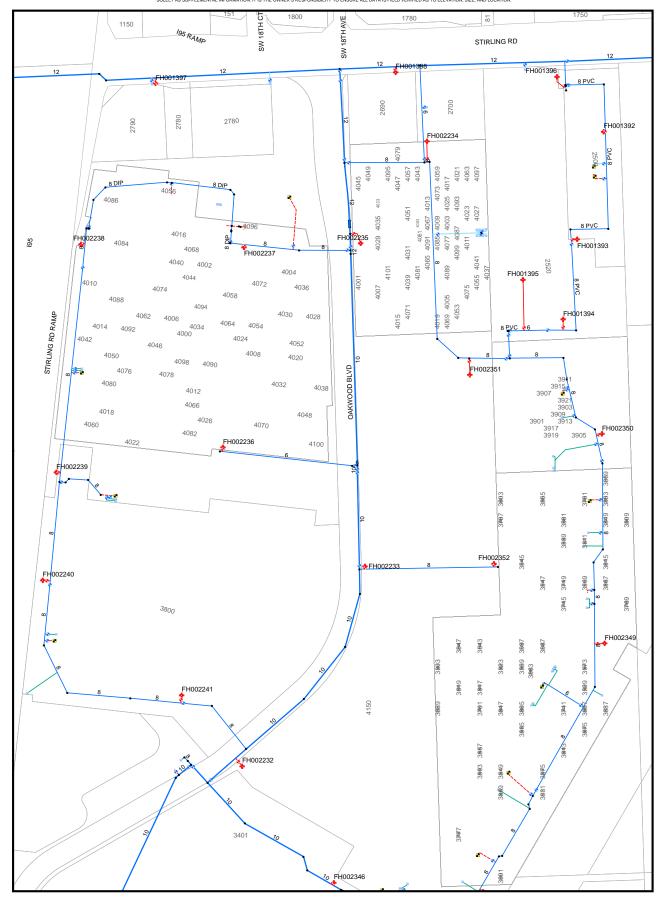

SHET 1-2 - SURVEY NOTES, CERRYCATION, AND OWNERSHIP AND DICUMBRANCE REPORT.
SHET 3-5 - PARCES AND EXSENSITS EXHIBIT.
SHET 3-6 - BUYULARY SURVEY KEY MAY, ABBRENATIONS AND SURVEY CONTROL TABLE
SHETIS 7 THROUGH 24 - BOUNDARY SURVEY DETAL SHETIS AND LEGDID.

# SKETCH OF ALTA/NSPS LAND TITLE SURVEY

# LOCATION MAP