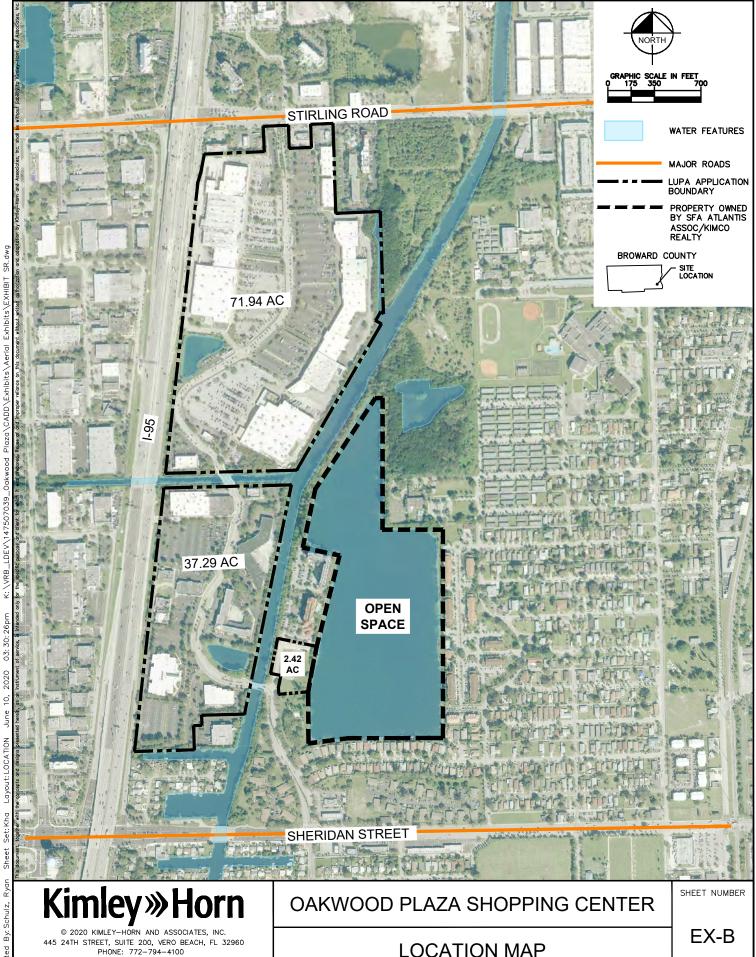

THENCE N.87°34'11"E., ALONG THE NORTH LINE OF SAID LOT 1-B, A DISTANCE OF 167.47 FEET TO THE POINT OF BEGINNING.

SAID LANDS SITUATE AND BEING WITHIN THE CITY OF HOLLYWOOD, FLORIDA AND CONTAINING 71.941 ACRES (3,133,732 SQUARE FEET), MORE OR LESS.

THENCE S.88°27'11"W., A DISTANCE OF 62.50 FEET;

THENCE S.01°32'49"E., A DISTANCE OF 182.50 FEET TO THE TO THE POINT OF BEGINNING.

SAID LANDS SITUATE AND BEING WITHIN THE CITY OF HOLLYWOOD, BROWARD COUNTY, FLORIDA AND CONTAINING 37.297 ACRES (1,624,651 SQUARE FEET), MORE OR LESS.

SAID LANDS SITUATE AND BEING WITHIN THE CITY OF HOLLYWOOD, BROWARD COUNTY, FLORIDA AND CONTAINING 2.422 ACRES (105,506 SQUARE FEET), MORE OR LESS.

# DENTRICATION SQ. FT. ACRES PARCEL 1 (LUPA EAST) 103,506 S. 2422 PARCEL 2 (LUPA EAST) 103,506 S. 2422 PARCEL 2 (LUPA NORTH) 3,133,732 71,941 GROSS AREA 4,863,889 111,86

AREA FIGURES ROUNDED TO THE NEAREST SQUARE FOOT AND NEAREST ONE—HUNDREDT OF AN ACRE.