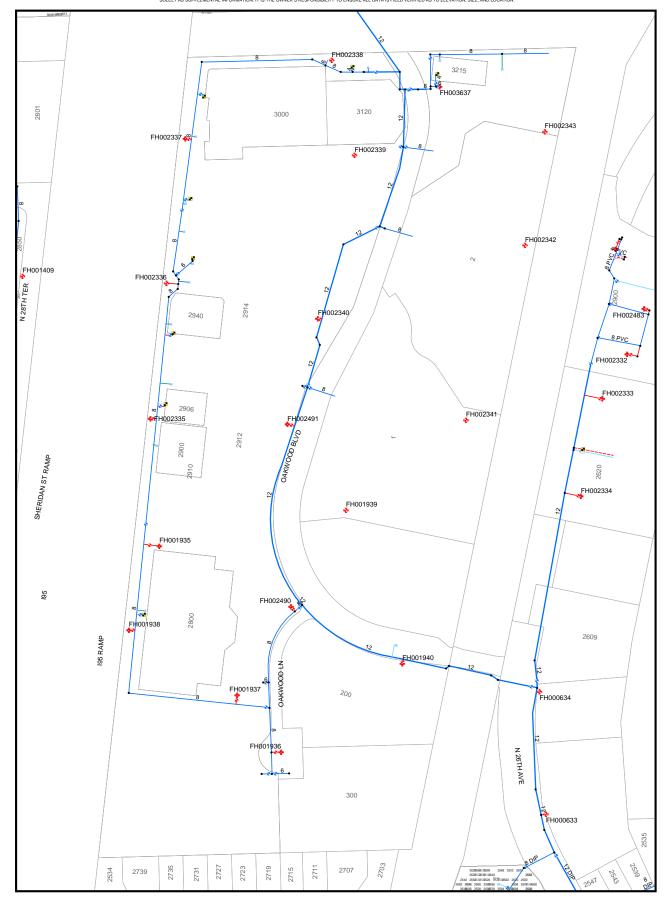

SHET 1-2 - SURVEY NOTES, CERRYCATION, AND OWNERSHIP AND DICUMBRANCE REPORT.
SHET 3-5 - PARCES AND EXSENSITS EXHIBIT.
SHET 3-6 - BUYULARY SURVEY KEY MAY, ABBRENATIONS AND SURVEY CONTROL TABLE
SHETIS 7 THROUGH 24 - BOUNDARY SURVEY DETAL SHETIS AND LEGDID.

# SKETCH OF ALTA/NSPS LAND TITLE SURVEY

# LOCATION MAP