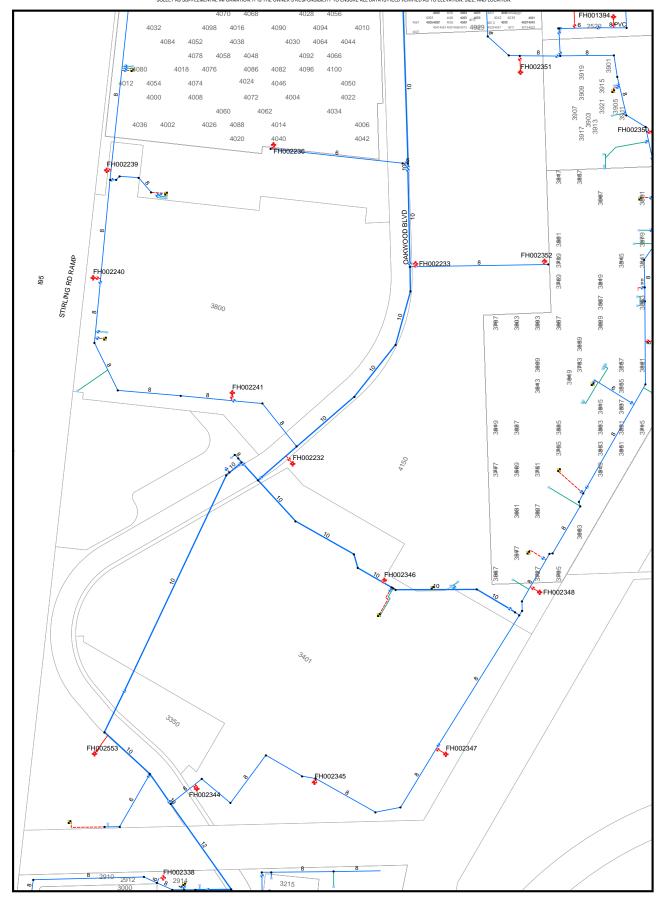

SHET 1-2 - SURVEY NOTES, CERRYCATION, AND OWNERSHIP AND DICUMBRANCE REPORT.
SHET 3-5 - PARCES AND EXSENSITS EXHIBIT.
SHET 3-6 - BUYULARY SURVEY KEY MAY, ABBRENATIONS AND SURVEY CONTROL TABLE
SHETIS 7 THROUGH 24 - BOUNDARY SURVEY DETAL SHETIS AND LEGDID.

# SKETCH OF ALTA/NSPS LAND TITLE SURVEY

# LOCATION MAP