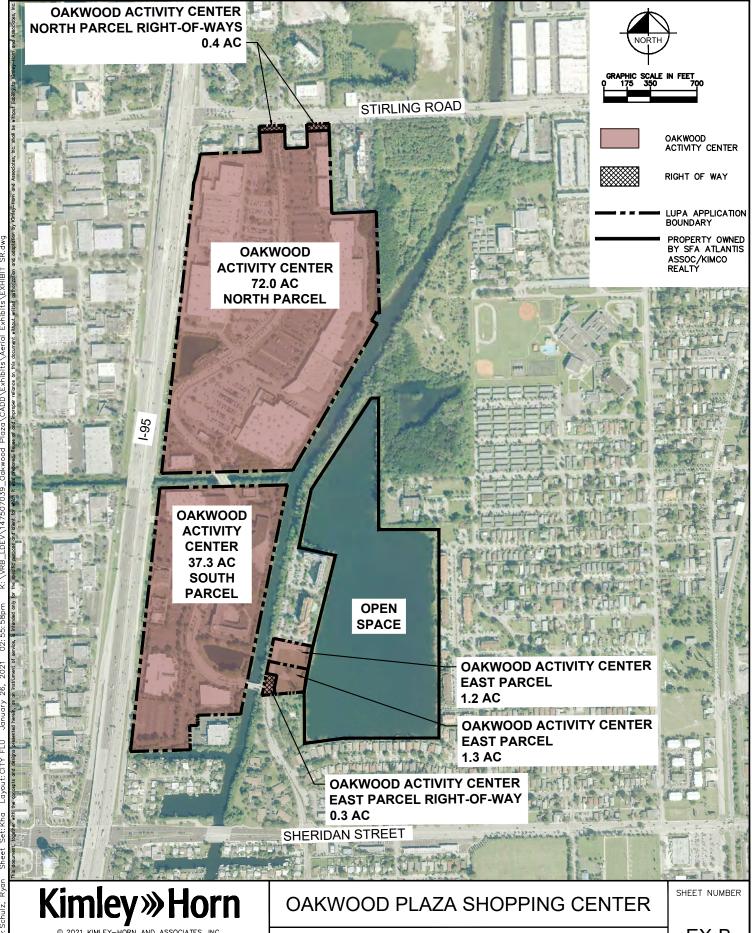

# PARCEL 3:

(LUPA NORTH PARCEL)

A PARCEL OF LAND BEING A PORTION OF SECTION 4, TOWNSHIP 51 SOUTH, RANGE 42 EAST, BROWARD COUNTY, FLORIDA SAID PARCEL CONTAINING ALL OF OR PORTIONS OF THE FOLLOWING DESCRIBED PLATS:

ALL OF LOT I HE, MALLYMOOD COMMERCIAL CONTER, RECOMEDS IN PLAT BODY IT?, PLAGE SE, ALL OF TROIT, S. CHAN LA. BODY DATA, RECOMEDS IN PLAT BODY IT! I LOST SE, A POSTROID OF EMERL A. PLAT BODY DATA, RECOMEDS IN FIGHT BODY DATA, RECOMEDS IN PLAT BODY IT! I LOST SE, A POSTROID OF EMERL AND THE ADDITIONAL SECTION IN FIGHT. BODY BOSTROID PLATS BRING RECOMEDS IN THE FIRSH RECOMES OF BROWNERS COUNTY, FLORIDAL SAID FAMILES BRING BODY BOSTROID PLATS BRING RECOMEDS IN THE FIRSH RECOMES OF BROWNERS COUNTY, FLORIDAL SAID FAMILES BRING BODY BOSTROID PLATS BRING RECOMEDS IN THE FIRSH RECOMES OF BROWNERS COUNTY, FLORIDAL SAID FAMILES.