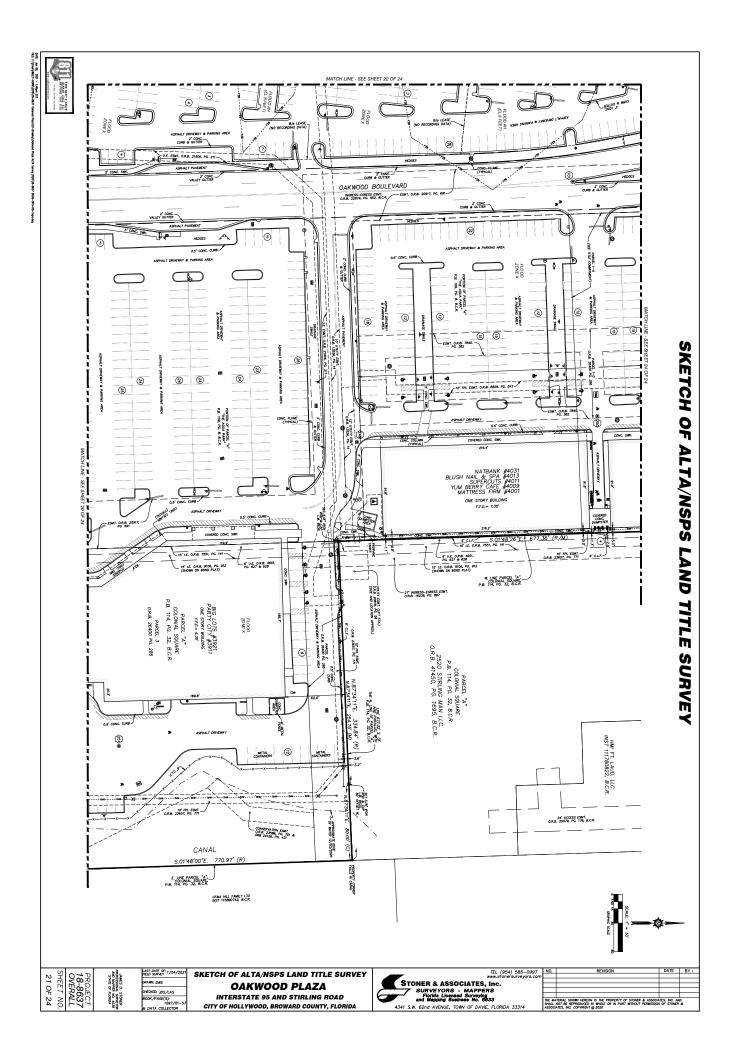

# SKETCH OF ALTA/NSPS LAND TITLE SURVEY

# ENCROACHMENTS:

T. ELECTRIC TRANSFORMER PAD ENGROAGHES ON THE N. LINE OF TRACT "E" & THE C-TO SPUR CANAL S. RIGHT-OF-WAY LINE, IT IS 0.5° OHER THE LINE, IT IS 330'S MEST OF THE N.E. CORNER OF TRACT "E" IN THE LUPA SOUTH PARCEL. 2. ELECTRIC TRANSFORMER PAD ENCROACHES ON THE N. LINE OF TRACT "E" & THE C-10 SPUR CANAL S. RICHT-OF-WAY LINE, IT IS 5.3" OVER THE LINE, IT IS 340'± EAST OF THE N.W. CORNER OF TRACT "E" IN THE LUPA SOUTH PARCEL THE 6' CHAN LINK FENCE ALONG INTERSTATE 1-95 ENCHOLOGIES OLS' E. OF THE MEST LINE OF TRACT "E", 35'± M. OF THE S.K. DONNER OF TRACT "E" IN THE LUPA SOUTH PARCEL.

A. THE 6" CHAIN LIJIK FENCE ENCROACHES 2.6" E. OF THE MEST LINE OF PARCEL "A", 400"± S. OF THE N.M. CORNER OF PARCEL "A" W THE LIPA NORTH PARCEL.

S. THE BRICK PAVER PAD ENCROACHES 1.3° S. OVER THE MOST SOUTHERLY MORTH LINE OF PARCEL "A", 1764 EAST OF THE MOST SOUTHERLY N.M. CORNER OF PARCEL. "A" OF THE LIPA MORTH PARCEL. ). THE OF CHAIN LOW FENCE ENCHONOMES 5.5" EAST OF THE EAST RICHT-OF-WAY LINE OF THE C-10 CANAL & THE WESTERN MOST THE CIFT THE LUPA EAST PARCEL.

ARKING SPACES:

RENTAL EQUIPMENT SPACES: HANDICAP: 168

REGULAR: 5,318

- THE SECTED OF BOUNDARY SHAPEY MES PREPARED IN ACCORDANCE MEN THE STRANGAGE OF PREVAINT FAR SHAPEYS OF THE STRANGAGE OF THE STRANGAGE SHAPEYS OF THE STRANGAGE O
- THE SUMPT IS NOT VALUE WHACH THE SOMNTIME AND THE ORIGINAL EMBOSED SEAL OF A FLOWING LICEISED PROFESSIONAL SUMPCION AND AMPRIX OF THIS SUMPCI HAS BEEN DELIVERED IN PROFILED COCUMENT FORWAIT (PSP) AND DIGITALLY SOMED HAD SEALED, A VALUE SEALA MANDER MASS TO PRESENT FOR THE SUMPCIF TO BE CONSIDERED VALUE.
- THE LECAL DESCRIPTION FOR THE PROTESTY SOMM HERCAN WAS PROMICED BY THE CLEENT. THE BOUNDARY LIKES AND ROTH-CF-MAY LIKES ARE SOMM FOR MYCOMATOM L PROFESSION OF AND ARE BUSED ON A PREST MERCHAN THE MISHANICE COMPANY OMNERSHIP AND ENCLMBRANICE REPORT, FILE NO. 100805971, EFFCITIE DATE NOTBERS 25th, 2020.
- A SAMON OF THE PAUL DECOMES FAR OWNERSHE, EASSENTE, RONTS-OF-MAY, OR OTHER MATTER OF ROOM WE NOT PRIVAMEN IN TETURE A EXCOUNTE, OR, THERE MAY EADTHOUGH MEANTIM RECORD WITER OF PAUL OR ROOMS THAT IS ANT SHAMM HERDIN, DRE FIRTHER INFORMATION, CONTACT A CHAMMED THE COMPANY OR CONSULT THE PAUL RECORDS OF BROWNED CHAMTE, TARBON, THIS SKETCH OF SURVEY DOES NOT REPRESENT A SURVEY OF THE BOUNDARY OR RIGHT OF WAY LINES.
- THE BEARWAS SHOWN HEREON ARE BASED ON N.873411°E. ALONG THE NORTH LINE OF THE N.E 1/4 OF SECTION 4, TOWNSHIP ST SOUTH, RANGE 42 EAST, BROWARD COUNTY, RLORDA. THE HORIZONIAL COORDINATES AND REFUNESS SHOWN HEREIN ARE BASED ON THE FLORIDGATHE PLANE COORDINATE STEEL (EAST ZONE), LINETH AMERICANI, DATUM 1983/ZOTI, JOHNSTHORT (M.A.D. \$1/2011), THE COORDINATES FOR EACH CONTROL POINT INDIE ESTABLISHED BY UTILIZING A COMBINATION OF GPS OBSERVATIONS AND/OR CONVENTIONAL SURFEY MEASUREMENTS.
- THE ELEVATORS SHOWN HEEREN ARE BASED ON HORTH AMERICAN VERTICAL DUTIEN OF 1988 (FLAVED 88), ESTABLISHET FROM BROWNED COUNTY EXMOSTERING EDEN-BERT REDICHMANK, NO, 1788, A REPORCE DICK ON THE SOMEWALL'! HORFINST CORNER OF THE BROOKE OVER THE CANAL LOCATED 200 TEET EAST OF BRYAN ROAD ON STREAMS ROAD, ELEVATION = 11.286°.