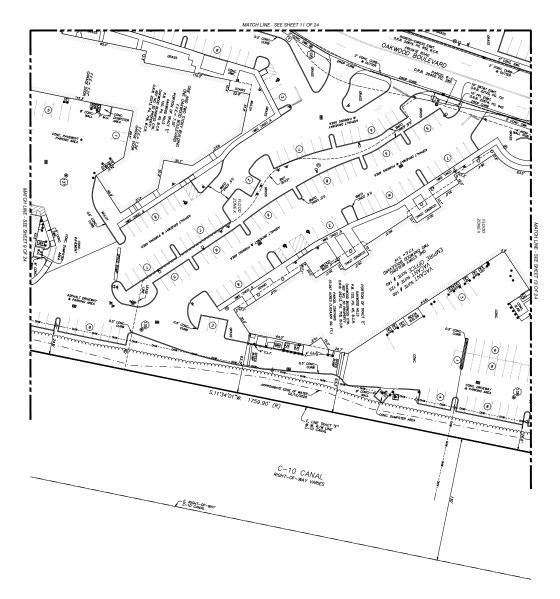

SHET 1-2 - SURVEY NOTES, CERRYCATION, AND OWNERSHIP AND DICUMBRANCE REPORT.
SHET 3-5 - PARCES AND EXSENSITS EXHIBIT.
SHET 3-6 - BUYULARY SURVEY KEY MAY, ABBRENATIONS AND SURVEY CONTROL TABLE
SHETIS 7 THROUGH 24 - BOUNDARY SURVEY DETAL SHETIS AND LEGDID.

# ENCROACHMENTS:

T. ELECTRIC TRANSFORMER PAD ENGROAGHES ON THE N. LINE OF TRACT "E" & THE C-TO SPUR CANAL S. RIGHT-OF-WAY LINE, IT IS 0.5° OHER THE LINE, IT IS 330'S MEST OF THE N.E. CORNER OF TRACT "E" IN THE LUPA SOUTH PARCEL. 2. ELECTRIC TRANSFORMER PAD ENCROACHES ON THE N. LINE OF TRACT "E" & THE C-10 SPUR CANAL S. RICHT-OF-WAY LINE, IT IS 5.3" OVER THE LINE, IT IS 340'± EAST OF THE N.W. CORNER OF TRACT "E" IN THE LUPA SOUTH PARCEL THE 6' CHAN LINK FENCE ALONG INTERSTATE 1-95 ENCHOLOGIES OLS' E. OF THE MEST LINE OF TRACT "E", 35'± M. OF THE S.K. DONNER OF TRACT "E" IN THE LUPA SOUTH PARCEL.

A. THE 6" CHAIN LIJIK FENCE ENCROACHES 2.6" E. OF THE MEST LINE OF PARCEL "A", 400"± S. OF THE N.M. CORNER OF PARCEL "A" W THE LIPA NORTH PARCEL.

S. THE BRICK PAVER PAD ENCROACHES 1.3° S. OVER THE MOST SOUTHERLY MORTH LINE OF PARCEL "A", 1764 EAST OF THE MOST SOUTHERLY N.M. CORNER OF PARCEL. "A" OF THE LIPA MORTH PARCEL. ). THE OF CHAIN LOW FENCE ENCHONOMES 5.5" EAST OF THE EAST RICHT-OF-WAY LINE OF THE C-10 CANAL & THE WESTERN MOST THE CIFT THE LUPA EAST PARCEL.

ARKING SPACES:

RENTAL EQUIPMENT SPACES: HANDICAP: 168

REGULAR: 5,318

- THE SECTED OF BOUNDARY SHAPEY MES PREPARED IN ACCORDANCE MEN THE STRANGAGE OF PREVAINT FAR SHAPEYS OF THE STRANGAGE OF THE STRANGAGE SHAPEYS OF THE STRANGAGE O
- THE SUMPT IS NOT VALUE WHACH THE SOMNTIME AND THE ORIGINAL EMBOSED SEAL OF A FLOWING LICEISED PROFESSIONAL SUMPCION AND AMPRIX OF THIS SUMPCI HAS BEEN DELIVERED IN PROFILED COCUMENT FORWAIT (PSP) AND DIGITALLY SOMED HAD SEALED, A VALUE SEALA MANDER MASS TO PRESENT FOR THE SUMPCIF TO BE CONSIDERED VALUE.
- THE LECAL DESCRIPTION FOR THE PROTESTY SOMM HERCAN WAS PROMICED BY THE CLEENT. THE BOUNDARY LIKES AND ROTH-CF-MAY LIKES ARE SOMM FOR MYCOMATOM L PROFESSION OF AND ARE BUSED ON A PREST MERCHAN THE MISHANICE COMPANY OMNERSHIP AND ENCLMBRANICE REPORT, FILE NO. 100805971, EFFCITIE DATE NOTBERS 25th, 2020.
- A SAMON OF THE PAUL DECOMES FAR OWNERSHE, EASSENTE, RONTS-OF-MAY, OR OTHER MATTER OF ROOM WE NOT PRIVAMEN IN TETURE A EXCOUNTE, OR, THERE MAY EADTHOUGH MEANTIM RECORD WITER OF PAUL OR ROOMS THAT IS ANT SHAMM HERDIN, DRE FIRTHER INFORMATION, CONTACT A CHAMMED THE COMPANY OR CONSULT THE PAUL RECORDS OF BROWNED CHAMTE, TARBON, THIS SKETCH OF SURVEY DOES NOT REPRESENT A SURVEY OF THE BOUNDARY OR RIGHT OF WAY LINES.
- THE BEARWAS SHOWN HEREON ARE BASED ON N.873411°E. ALONG THE NORTH LINE OF THE N.E 1/4 OF SECTION 4, TOWNSHIP ST SOUTH, RANGE 42 EAST, BROWARD COUNTY, RLORDA. THE HORIZONIAL COORDINATES AND REFUNESS SHOWN HEREIN ARE BASED ON THE FLORIDGATHE PLANE COORDINATE STEEL (EAST ZONE), LINETH AMERICANI, DATUM 1983/ZOTI, JOHNSTHORT (M.A.D. \$1/2011), THE COORDINATES FOR EACH CONTROL POINT INDIE ESTABLISHED BY UTILIZING A COMBINATION OF GPS OBSERVATIONS AND/OR CONVENTIONAL SURFEY MEASUREMENTS.
- THE ELEVATORS SHOWN HEEREN ARE BASED ON HORTH AMERICAN VERTICAL DUTIEN OF 1988 (FLAVED 88), ESTABLISHET FROM BROWNED COUNTY EXMOSTERING EDEN-BERT REDICHMANK, NO, 1788, A REPORCE DICK ON THE SOMEWALL'! HORFINST CORNER OF THE BROOKE OVER THE CANAL LOCATED 200 TEET EAST OF BRYAN ROAD ON STREAMS ROAD, ELEVATION = 11.286°.