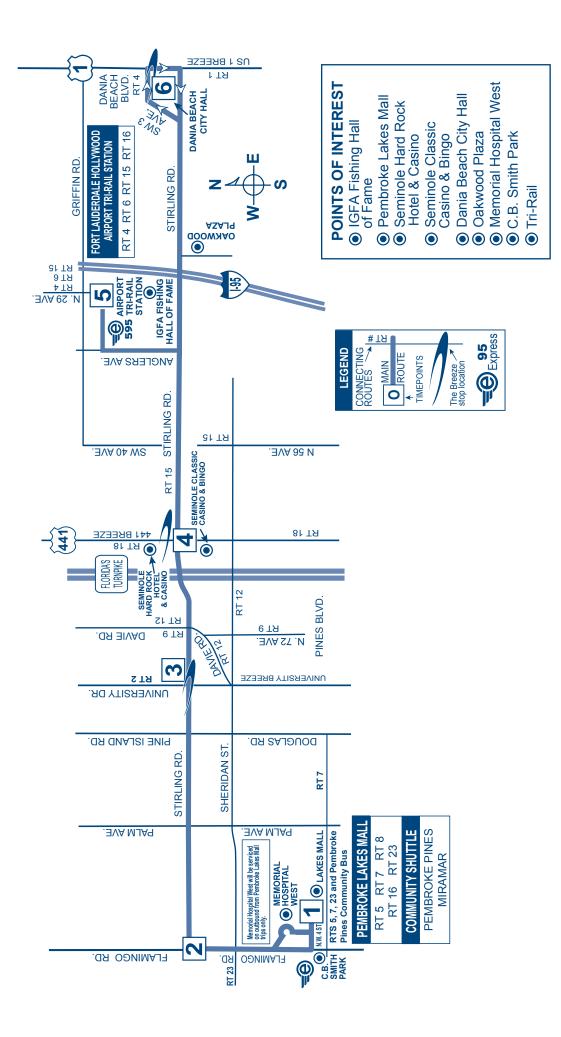

| 5:11p  | 5:21p  | 5:30p  | 5:39p    |
| 6:00p   | 6:07p  | 6:20p  | 6:28p  | 6:42p  | 6:53p   | 5:35p  | 5:45p  | 5:54p  | 6:04p  | 6:13p  | 6:22p    |
| 6:45p   | 6:52p  | 7:03p  | 7:10p  | 7:21p  | 7:31p   | 6:20p  | 6:30p  | 6:39p  | 6:49p  | 6:58p  | 7:07p    |
| 7:30p   | 7:37p  | 7:45p  | 7:52p  | 8:02p  | 8:17p   | 7:05p  | 7:15p  | 7:25p  | 7:34p  | 7:46p  | 7:55p    |
| 8:15p   | 8:21p  | 8:32p  | 8:41p  | 8:50p  | 9:05p   | 7:50p  | 8:00p  | 8:08p  | 8:17p  | 8:25p  | 8:34p    |
| 9:00p   | 9:06p  | 9:17p  | 9:26p  | 9:35p  | 9:50p G | 8:35p  | 8:44p  | 8:52p  | 9:01p  | 9:09p  | 9:18p G  |
| •       | ·      |        |        |        | •       | 9:20p  | 9:29p  | 9:37p  | 9:46p  | 9:54p  | 10:03p G |

ROUTE 16
Pembroke Lakes Mall to Dania Beach City Hall via Stirling Road



### **Customer Service**

Monday - Friday......7 am - 7:45 pm Saturday, Sunday and Holidays......8:30 am - 4:45 pm

Transit Operations Agents help with:

- Trip planning
- Identifying Bus Pass
- Routes, times and transfer information
- sales locationsSpecial event information

Lost and Found: 954-357-8400, Monday, Tuesday, Thursday and Friday, 9:00 am - 4:00 pm

### **Holiday Bus Service**

Sunday bus service is provided on the following observed holidays:

New Year's Day Labor Day Memorial Day Independence Day Thanksgiving Day Christmas Day

### **Fares**

Exact fare, dollar bill or coins required. Operators do not carry change. Fares are: Regular, Premium Express, Senior/Youth/Disabled/Medicare.\* Children (under 40 inches ride FREE)

### **Fare Deals**

All Day Bus Pass offers unlimit