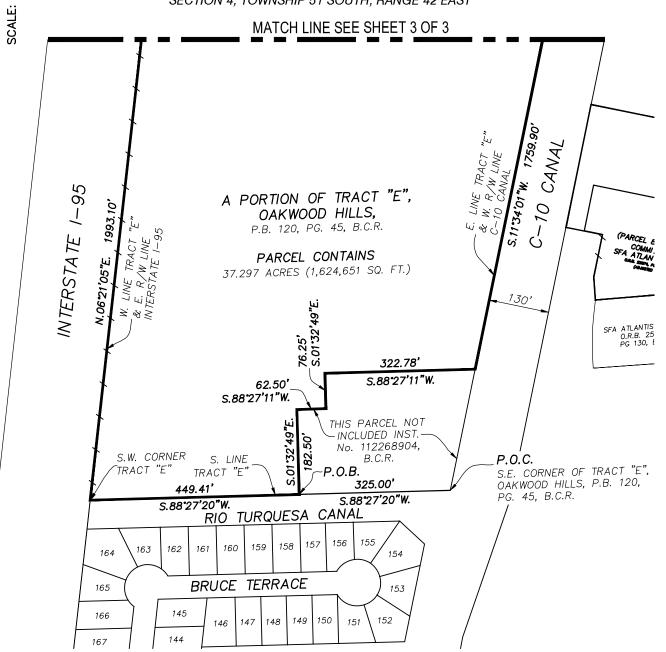

THENCE N.06°21'05"E., ALONG THE WEST LINE OF SAID TRACT "E" AND THE EAST RIGHT-OF-WAY LINE OF SAID INTERSTATE I-95, A DISTANCE OF 1993.10 FEET TO THE NORTHWEST CORNER OF SAID TRACT "E", SAID POINT ALSO BEING A POINT OF THE SOUTH RIGHT-OF-WAY LINE OF THE C-10 SPUR CANAL;

THENCE N.88°32'24"E., ALONG THE NORTH LINE OF SAID TRACT "E", AND THE SOUTH RIGHT-OF-WAY LINE OF THE SAID C-10 SPUR CANAL, A DISTANCE OF 960.10 FEET TO THE NORTHEAST CORNER OF SAID TRACT "E", SAID POINT ALSO BEING A POINT ON THE WEST RIGHT-OF-WAY LINE OF THE SAID C-10 CANAL;

THENCE S.11"34'01"W., ALONG SAID EAST LINE OF SAID TRACT "E" AND THE WEST RIGHT-OF-WAY LINE OF THE SAID C-10 CANAL, A DISTANCE OF 1759.90 FEET;

THENCE S.88°27'11"W., A DISTANCE OF 322.78 FEET:

THENCE S.01°32'49"E., A DISTANCE OF 76.25 FEET;

THENCE S.88°27'11"W., A DISTANCE OF 62.50 FEET;

THENCE S.01°32'49"E., A DISTANCE OF 182.50 FEET TO THE TO THE POINT OF BEGINNING.

SAID LANDS SITUATE AND BEING WITHIN THE CITY OF HOLLYWOOD, BROWARD COUNTY, FLORIDA AND CONTAINING 37.297 ACRES (1,624,651 SQUARE FEET), MORE OR LESS.