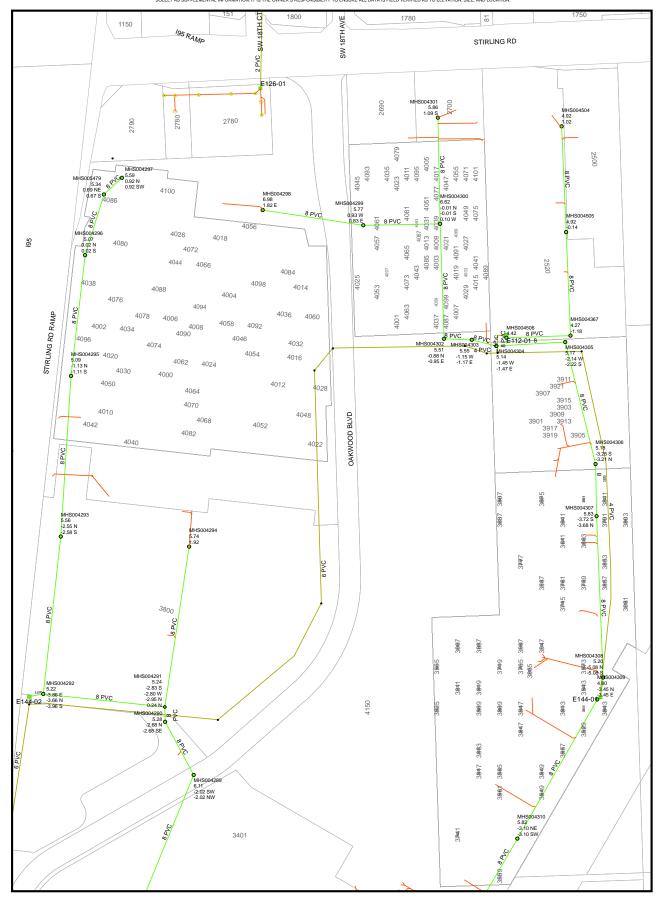

S, AND EXISTING UNDERGROUND UTILITIES IS OFFERED SOLELY AS SUPPLEMENTAL INFORMATION. IT IS THE OWNER'S RESPONSIBILITY TO ENSURE ALL DATA IS FIELD VERIFIED AS TO ELEVATION, SIZE, AND LOCATION





0 75 150 300 450



ACCESS TO INFORMATION CONTAINED WITHIN THIS DOCUMENT IS RESTRICTED UNDER FLORIDA STATUE 119.07 SECTION I PARAGRAPH (EI) SUSSECTION (S). ALL PERSONS BEIND FERMITTED ACCESS TO THIS DOCUMENT SHALL RESTRICT ACCESS TO OTHERS IN ACCORDANCE WITH THE OWNER FEFERENCE STATUTE. IF ANY QUESTION AS TO THE DISSEMINATION OF THIS INFORMATION EXISTS, IT SHALL BE FORWARDED TO THE DIRECTOR OF PUBLIC UTILITIES, CITY OF HOLL WOOD OF LORIDA FOR FINAL DETERMINATION.

INFORMATION PROVIDED IN THIS DOCUMENT, REGARDING SITE CONDITIONS, EXISTING STRUCTURES, AND EXISTING UNDERGROUND UTILITIES IS OFFERED.





75 150 300 450



ACCESS TO INFORMATION CONTAINED WITHIN THIS DOCUMENT IS RESTRICTED UNDER FLORIDA STATUE 119.07 SECTION I PARAGRAPH (EI) SUSSECTION (S).
ALL PERSONS BEIND FERMITTED ACCESS TO THIS DOCUMENT SHALL RESTRICT ACCESS TO OTHERS IN ACCORDANCE WITH THE OWNER FEFERNCED STATUTE. IF ANY QUESTION AS TO THE DISSEMINATION OF THIS INFORMATION EXISTS, IT SHALL BE FORWARDED TO THE DIRECTOR OF PUBLIC UTILITIES, CITY OF HOLL WYDOOD FLORIDA FOR FINAL DETERMINATION.

INFORMATION PROVIDED IN THIS DOCUMENT, REGARDING SITE CONDITIONS, EXISTING STRUCTURES, AND EXISTING UNDERGROUND UTILITIES IS OFFERED.





0 75 150 300 450



ACCESS TO INFORMATION CONTAINED WITHIN THIS DOCUMENT IS RESTRICTED UNDER FLORIDA STATUE 119.07 SECTION I PARAGRAPH (EI) SUBSECTION (S). ALL PERSONS BERION FERMITTED ACCES