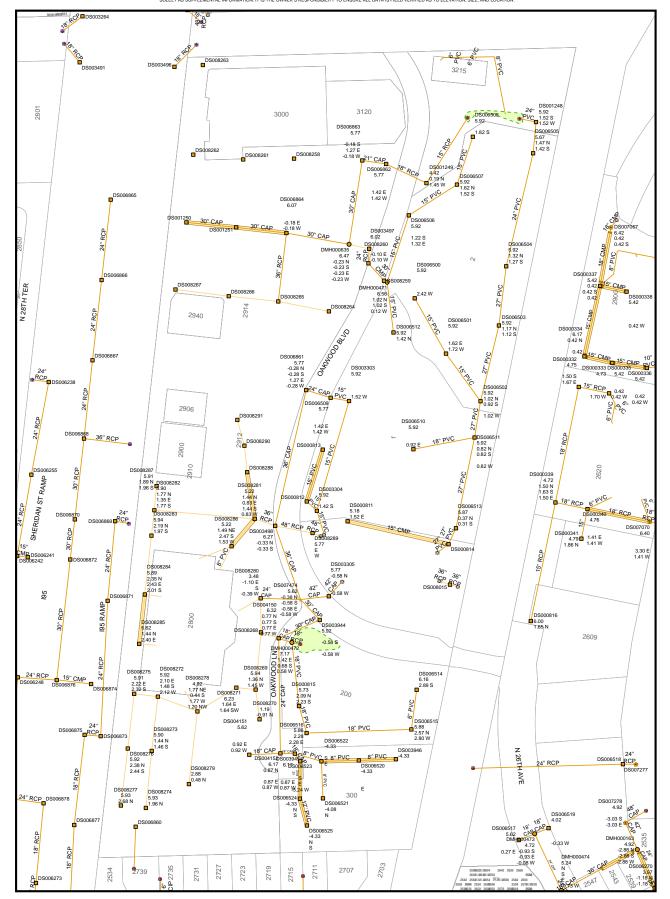

### NOTES:

- THE PROPERTY SHOWN HEREON WAS NOT ABSTRACTED FOR OWNERSHIP, RIGHTS-OF-WAY, EASEMENTS OR OTHER MATTERS OF RECORD.
- THIS SKETCH AND DESCRIPTION IS "NOT VALID" WITHOUT THE SIGNATURE AND ORIGINAL SEAL OF FLORIDA LICENSED SURVEYOR AN MAPPER.
- 3. THIS SKETCH DOES NOT REPRESENT A FIELD SURVEY. (THIS IS NOT A SURVEY).
- 4. THE BEARINGS SHOWN HEREON ARE BASED ON N.87"34"11"E., ALONG THE NORTH LINE OF NORTHEAST ONE—QUARTER (N.E.1/4) OF SECTIONS 4, TOWNSHIP 51 SOUTH, RANGE 42 EAST. SAID BEARING IS RELATIVE TO THE FLORIDA STATE PLANE COORDINATE SYSTEM, EAST ZONE, N.A.D. 83/2011.
- 5. SEE SHEETS 3, 4 AND 5 FOR A GRAPHIC DEPICTION (SKETCH) OF THE PARCEL DESCRIBED HEREON.
- 6. EASEMENTS AND OTHER MATTERS OF RECORD ARE NOT SHOWN HEREON.

NOTE:

SEE SHEET 1 OF 5 AND 2 OF 5 FOR THE LEGAL DESCRIPTION OF THE SKETCH GRAPHICALLY SHOWN HEREON.

SHEET 4 OF 5

SKETCH NO. 18-8637 LUPA N.

Tel. (954) 585-0997 Fax (954) 585-3927