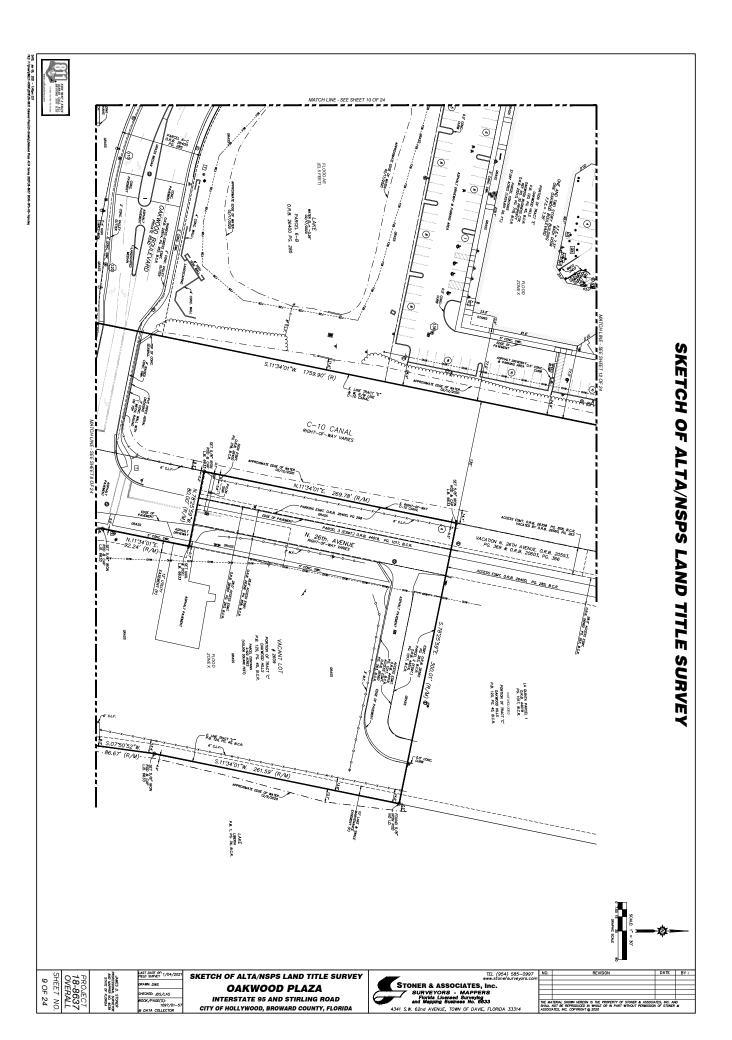

|                           |     |
|   |       |                                                                                                                                                 |                           |     |
|   |       |                                                                                                                                                 |                           |     |
|   | SHALL | TERIAL SHOWN HEREON IS THE PROPERTY OF STONER & ASSOCIATION OF BE REPRODUCED IN WHOLE OR IN PART WITHOUT PERMISSION ATES, INC. COPYRIGHT @ 2020 | TES, INC. AN<br>OF STONER | dr. |







CITY OF HOLLYWOOD, BROWARD COUNTY, FLORIDA









| St<br>1 | 010         | SI SI    | LAST DATE OF: 1/04/2021<br>FIELD SURVEY | SKETCH OF ALTA/NSPS LAND TITLE SURVEY | Γ |
|---------|-------------|----------|-----------------------------------------|---------------------------------------|---|
| 0<br>E  | <b>₹%</b> ₹ |          | DRAWN: DWS                              | OAKWOOD PLAZA                         | l |
| 7       | 386         | OF RANGE | CHECKED: JDS/LAS                        |                                       | l |
| ≥ 2     | E33         | OS AGE   | BOOK/PAGE(S):<br>1097/01-57             | INTERSTATE 95 AND STIRLING ROAD       | l |

|                                                                              | TEL (954) 585-0997<br>www.stonersurveyors.com |
|--------------------------------------------------