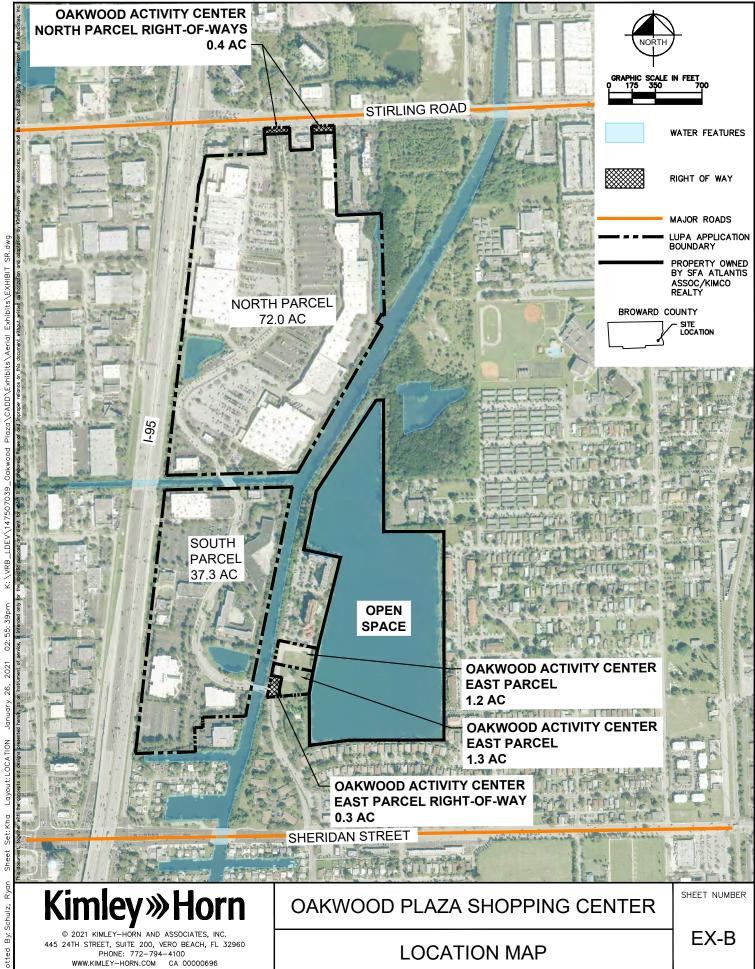

--------------------|---|
| *        | 9        | 7                             | TOP<br>US | & DATA COLLECTOR                                                                                     |   |

SKETCH OF ALTA/NSPS LAND TITLE SURVEY
OAKWOOD PLAZA
INTERSTATE 95 AND STIRLING ROAD
CITY OF HOLLYWOOD, BROWARD COUNTY, FLORIDA

TEL (954) 585-0997
WWW.stonersurveyors.com
STONER & ASSOCIATES, Inc.
SURVEYORS - MAPPERS
Florida Liopande Surveyors.33
4341 S.W. 62nd AVENUE, TOWN OF DAVE, FLORIDA 33314

NO. REVISION DATE BY

THE ANIBMAL DISPASS WERE THE REPORT OF STREET A ASSOCIATE, MC. AND
SHALL NOT IS SERVICIONED IN SINCE OR IN PART MERIOT PERMISSION OF STOKES &
ASSOCIATES, MC. COPERATO & STOKES &
ASSOCIATES, MC. COPERATO &
ASSOCIATES, MC. COP

### EXHIBIT B: LOCATION MAP AND PROPOSED LAND USE





© 2021 KIMLEY-HORN AND ASSOCIATES, INC. 445 24TH STREET, SUITE 200, VERO BEACH, FL 32960 WWW.KIMLEY-HORN.COM CA 00000696

CITY PROPOSED FUTURE LAND USE

EX-B



© 2021 KIMLEY-HORN AND ASSOCIATES, INC. 445 24TH STREET, SUITE 200, VERO BEACH, FL 32960 WWW.KIMLEY-HORN.COM CA 00000696

COUNTY PROPOSED FUTURE LAND USE

EX-B

# EXHIBIT C: MAPS OF CURRENT FUTURE LAND USE DESIGNATION – CITY AND COUNTY





WWW.KIMLEY-HORN.COM CA 00000696

### EXHIBIT D: SANITARY SEWER/POTABLE WATER LETTER

#### Wilfong, Greg

From: Alicia Verea-Feria < AVEREA-FERIA@hollywoodfl.org>

Sent: Wednesday, July 8, 2020 12:39 PM

To: Wilfong, Greg

Subject: RE [EXT]RE: Oakwood Plaza Land Use Plan Amendment

Categories: External

Good morning, Sir.

Hope this message finds you well.

As requested, please find my revisi