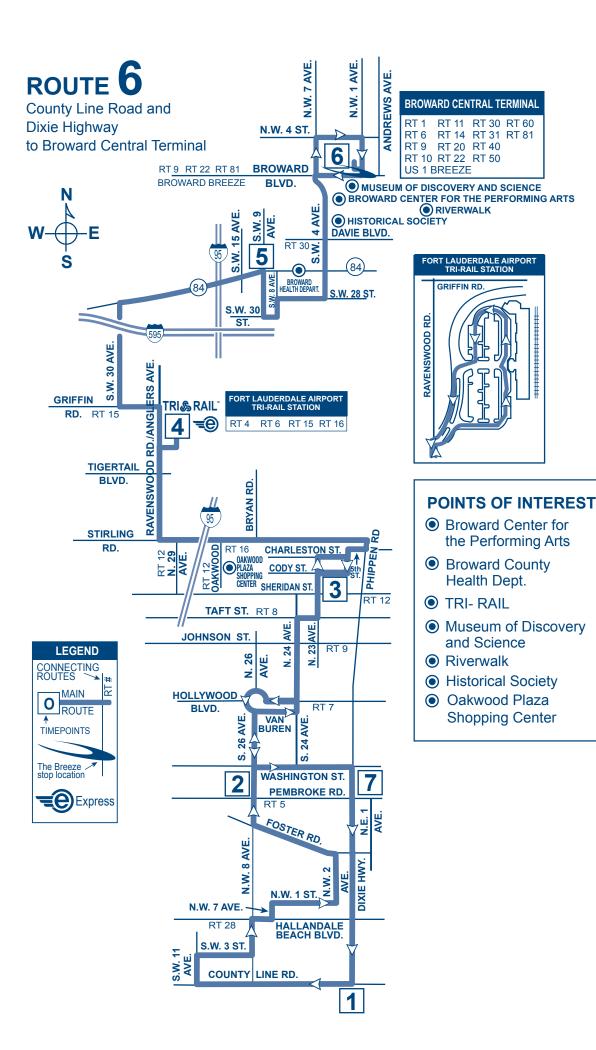

|                           |                             |                              |
| 8:22p                        | 8:38p                     | 8:54p                     | 9:11pG                                                                   |                                                                            |                       |                          |                                |                       |                                                                          |                                                                            |                           |                             |                              |

NUMBERS IN BOXES REFER TO TIME POINTS ON MAP Times with the letter "G" after them indicate bus returns to garage.



### **Customer Service**

Monday - Friday......7AM - 7:45PM Saturday, Sunday and Holidays.....8:30AM - 4:45PM

Transit Operations Agents help with:

- Trip planning
- Identifying Bus Pass sales locations
- Routes, times and transfer information
- Special event information

Lost and Found: 954-357-8400 Hours: 9AM - 4PM Monday, Tuesday, Thursday and Friday.

### **Holiday Bus Service**

Sunday bus service is provided on the following observed holidays:

New Year's Day Labor Day Memorial Day Independence Day Thanksgiving Day Christmas Day

### **Fares**

Exact fare, dollar bill or coins required. Operators do not carry change.

Fares are: Regular, Premium Express, Senior/Youth/Disabled/ Medicare.\* Children (under 40 inches ride FREE)

### Fare Deals

All Day Bus Pass offers unlimited rides