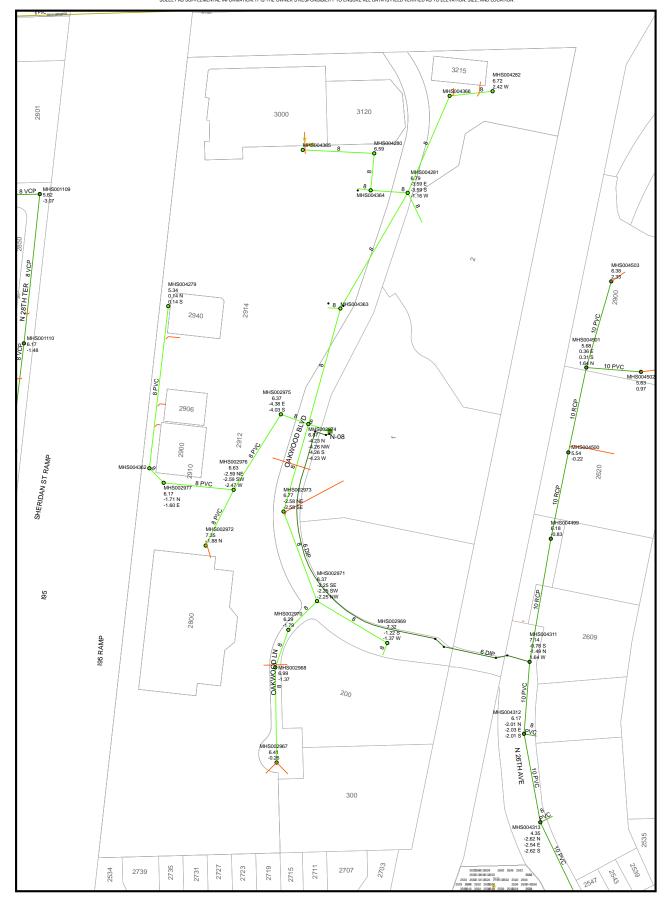

SHET 1-2 - SURVEY NOTES, CERRYCATION, AND OWNERSHIP AND DICUMBRANCE REPORT.
SHET 3-5 - PARCES AND EXSENSITS EXHIBIT.
SHET 3-6 - BUYULARY SURVEY KEY MAY, ABBRENATIONS AND SURVEY CONTROL TABLE
SHETIS 7 THROUGH 24 - BOUNDARY SURVEY DETAL SHETIS AND LEGDID.

# ENCROACHMENTS:

T. ELECTRIC TRANSFORMER PAD ENGROAGHES ON THE N. LINE OF TRACT "E" & THE C-TO SPUR CANAL S. RIGHT-OF-WAY LINE, IT IS 0.5° OHER THE LINE, IT IS 330'S MEST OF THE N.E. CORNER OF TRACT "E" IN THE LUPA SOUTH PARCEL. 2. ELECTRIC TRANSFORMER PAD ENCROACHES ON THE N. LINE OF TRACT "E" & THE C-10 SPUR CANAL S. RICHT-OF-WAY LINE, IT IS 5.3" OVER THE LINE, IT IS 340'± EAST OF THE N.W. CORNER OF TRACT "E" IN THE LUPA SOUTH PARCEL THE 6' CHAN LINK FENCE ALONG INTERSTATE 1-95 ENCHOLOGIES OLS' E. OF THE MEST LINE OF TRACT "E", 35'± M. OF THE S.K. DONNER OF TRACT "E" IN THE LUPA SOUTH PARCEL.

A. THE 6" CHAIN LIJIK FENCE ENCROACHES 2.6" E. OF THE MEST LINE OF PARCEL "A", 400"± S. OF THE N.M. CORNER OF PARCEL "A" W THE LIPA NORTH PARCEL.

S. THE BRICK PAVER PAD ENCROACHES 1.3° S. OVER THE MOST SOUTHERLY MORTH LINE OF PARCEL "A", 1764 EAST OF THE MOST SOUTHERLY N.M. CORNER OF PARCEL. "A" OF THE LIPA MORTH PARCEL. ). THE OF CHAIN LOW FENCE ENCHONOMES 5.5" EAST OF THE EAST RICHT-OF-WAY LINE OF THE C-10 CANAL & THE WESTERN MOST THE CIFT THE LUPA EAST PARCEL.

ARKING SPACES:

RENTAL EQUIPMENT SPACES: HANDICAP: 168

REGULAR: 5,318

- THE SECTED OF BOUNDARY SHAPEY MES PREPARED IN ACCORDANCE MEN THE STRANGAGE OF PREVAINT FAR SHAPEYS OF THE STRANGAGE OF THE STRANGAGE SHAPEYS OF THE STRANGAGE O
- THE SUMPT IS NOT VALUE WHACH THE SOMNTIME AND THE ORIGINAL EMBOSED SEAL OF A FLOWING LICEISED PROFESSIONAL SUMPCION AND AMPRIX OF THIS SUMPCI HAS BEEN DELIVERED IN PROFILED COCUMENT FORWAIT (PSP) AND DIGITALLY SOMED HAD SEALED, A VALUE SEALA MANDER MASS TO PRESENT FOR THE SUMPCIF TO BE CONSIDERED VALUE.
- THE LECAL DESCRIPTION FOR THE PROTESTY SOMM HERCAN WAS PROMICED BY THE CLEENT. THE BOUNDARY LIKES AND ROTH-CF-MAY LIKES ARE SOMM FOR MYCOMATOM L PROFESSION OF AND ARE BUSED ON A PREST MERCHAN THE MISHANICE COMPANY OMNERSHIP AND ENCLMBRANICE REPORT, FILE NO. 100805971, EFFCITIE DATE NOTBERS 25th, 2020.
- A SAMON OF THE PAUL DECOMES FAR OWNERSHE, EASSENTE, RONTS-OF-MAY, OR OTHER MATTER OF ROOM WE NOT PRIVAMEN IN TETURE A EXCOUNTE, OR, THERE MAY EADTHOUGH MEANTIM RECORD WITER OF PAUL OR ROOMS THAT IS ANT SHAMM HERDIN, DRE FIRTHER INFORMATION, CONTACT A CHAMMED THE COMPANY OR CONSULT THE PAUL RECORDS OF BROWNED CHAMTE, TARBON, THIS SKETCH OF SURVEY DOES NOT REPRESENT A SURVEY OF THE BOUNDARY OR RIGHT OF WAY LINES.
- THE BEARWAS SHOWN HEREON ARE BASED ON N.873411°E. ALONG THE NORTH LINE OF THE N.E 1/4 OF SECTION 4, TOWNSHIP ST SOUTH, RANGE 42 EAST, BROWARD COUNTY, RLORDA. THE HORIZONIAL COORDINATES AND REFUNESS SHOWN HEREIN ARE BASED ON THE FLORIDGATHE PLANE COORDINATE STEEL (EAST ZONE), LINETH AMERICANI, DATUM 1983/ZOTI, JOHNSTHORT (M.A.D. \$1/2011), THE COORDINATES FOR EACH CONTROL POINT INDIE ESTABLISHED BY UTILIZING A COMBINATION OF GPS OBSERVATIONS AND/OR CONVENTIONAL SURFEY MEASUREMENTS.
- THE ELEVATORS SHOWN HEEREN ARE BASED ON HORTH AMERICAN VERTICAL DUTIEN OF 1988 (FLAVED 88), ESTABLISHET FROM BROWNED COUNTY EXMOSTERING EDEN-BERT REDICHMANK, NO, 1788, A REPORCE DICK ON THE SOMEWALL'! HORFINST CORNER OF THE BROOKE OVER THE CANAL LOCATED 200 TEET EAST OF BRYAN ROAD ON STREAMS ROAD, ELEVATION = 11.286°.