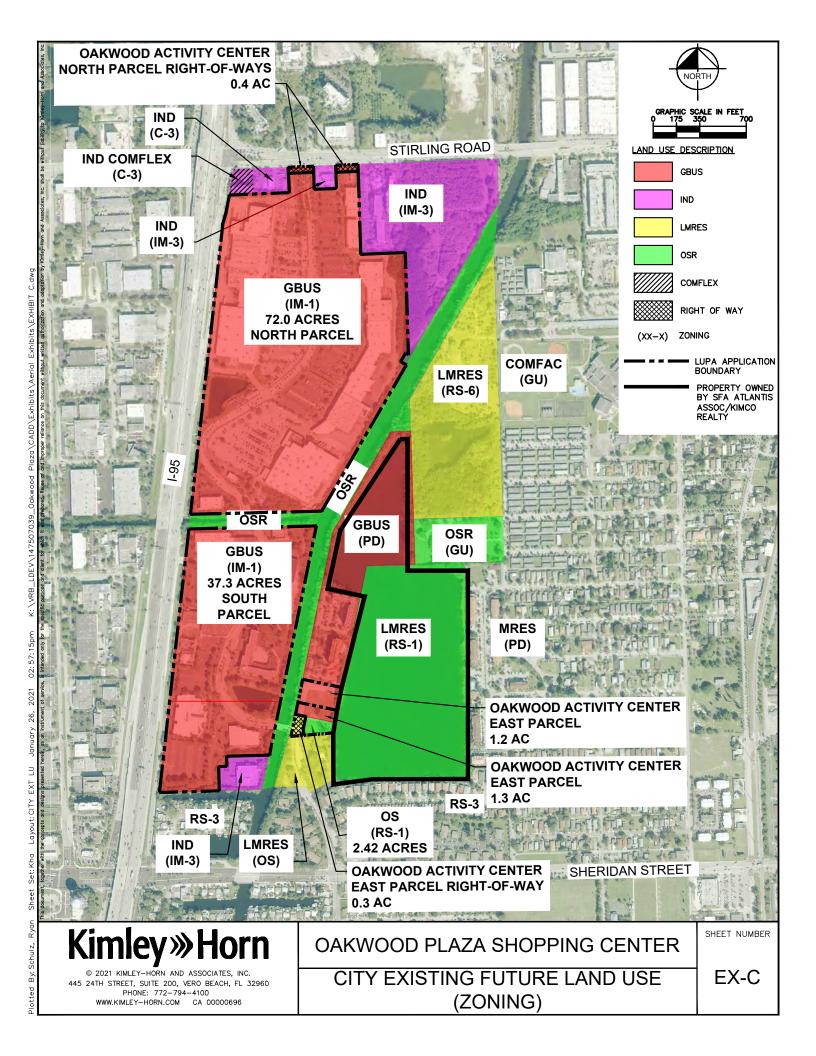

# LEGAL DESCRIPTION OF NORTH LUPA PARCEL - OAKWOOD PLAZA CITY OF HOLLYWOOD, BROWARD COUNTY, FLORIDA

SECTION 4, TOWNSHIP 51 SOUTH, RANGE 42 EAST

THENCE N.87°34'11"E., ALONG THE NORTH LINE OF SAID LOT 1-B, A DISTANCE OF 167.47 FEET TO THE POINT OF BEGINNING.

SAID LANDS SITUATE AND BEING WITHIN THE CITY OF HOLLYWOOD, FLORIDA AND CONTAINING 71.941 ACRES (3,133,732 SQUARE FEET), MORE OR LESS.

THENCE S.88°27'11"W., A DISTANCE OF 62.50 FEET;

THENCE S.01°32'49"E., A DISTANCE OF 182.50 FEET TO THE TO THE POINT OF BEGINNING.

SAID LANDS SITUATE AND BEING WITHIN THE CITY OF HOLLYWOOD, BROWARD COUNTY, FLORIDA AND CONTAINING 37.297 ACRES (1,624,651 SQUARE FEET), MORE OR LESS.

SAID LANDS SITUATE AND BEING WITHIN THE CITY OF HOLLYWOOD, BROWARD COUNTY, FLORIDA AND CONTAINING 2.422 ACRES (105,506 SQUARE FEET), MORE OR LESS.