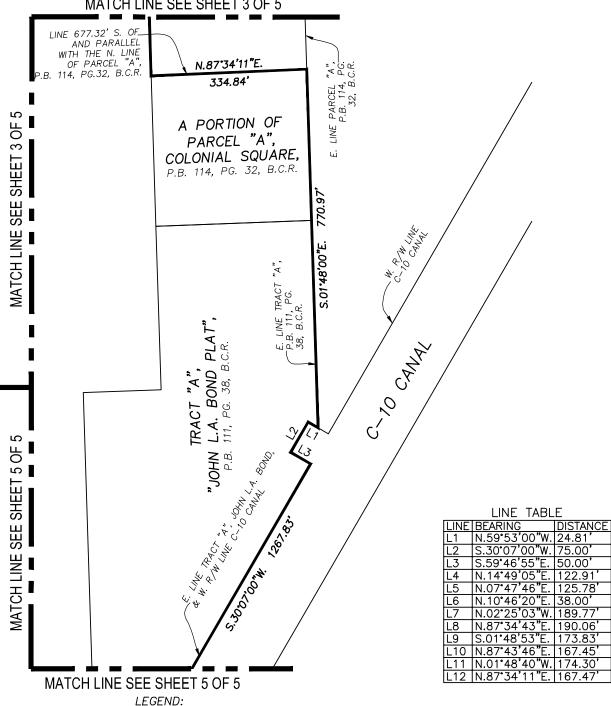

THENCE CONTINUE S.01°48'26"E., A DISTANCE OF 677.36 FEET, TO A POINT ON A LINE 677.32 FEET SOUTH OF AND PARALLEL WITH THE SAID NORTH LINE OF PARCEL "A", OF SAID COLONIAL SQUARE;

THENCE N.87\*34'11"E., ALONG SAID PARALLEL LINE A DISTANCE OF 334.84 FEET, TO A POINT ON THE EAST LINE OF PARCEL "A", OF SAID COLONIAL SQUARE;

THENCE S.01\*48'00"E.. ALONG SAID EAST LINE AND THE EAST LINE OF TRACT "A", OF SAID "JOHN L.A. BOND PLAT", A DISTANCE OF 770.97 FEET, TO A POINT ON THE WEST RIGHT-OF-WAY LINE OF THE C-10 CANAL;

THENCE N.59°53'00"W., A DISTANCE OF 24.81 FEET;

THENCE S.30°07'00"W., A DISTANCE OF 75.00 FEET;

THENCE S.59°46'55"E., A DISTANCE OF 50.00 FEET;

THENCE S.30°07'00"W., A DISTANCE OF 1267.83 FEET (THE PREVIOUS 4 COURSES BEING COINCIDENT WITH THE WEST RIGHT-OF-WAY LINE OF THE C-10 CANAL), TO THE SOUTHEAST CORNER OF PARCEL "A", OF SAID "THE AQUA PARK", SAID POINT ALSO BEING A POINT ON THE NORTH RIGHT-OF-WAY LINE OF THE C-10 SPUR CANAL;

NOTE:

SEE SHEET 1 OF 5 AND 2 OF 5 FOR THE LEGAL DESCRIPTION OF THE SKETCH GRAPHICALLY SHOWN HEREON.

SHEET 4 OF 5

SKETCH NO. 18-8637 LUPA N.

Tel. (954) 585-0997 Fax (954) 585-3927