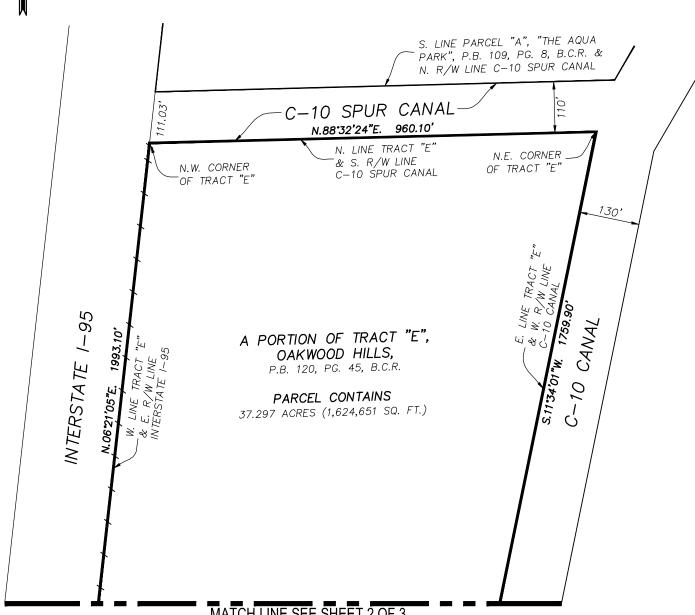

COMMENCE AT THE SOUTHEAST CORNER OF SAID TRACT "E", SAID POINT ALSO BEING A POINT ON THE WEST RIGHT-OF-WAY LINE OF THE C-10 CANAL;

THENCE S.88°27'20"W., ALONG THE SOUTH LINE OF SAID TRACT "E", A DISTANCE OF 325.00 FEET TO THE POINT OF BEGINNING OF THE HEREIN DESCRIBED PARCEL OF LAND;

THENCE CONTINUE S.88°27'20"W., ALONG SAID SOUTH LINE, A DISTANCE OF 449.41 FEET TO THE SOUTHWEST CORNER OF SAID TRACT "E", SAID POINT ALSO BEING A POINT ON THE EAST RIGHT—OF—WAY LINE OF INTERSTATE I—95;

THENCE N.06°21'05"E., ALONG THE WEST LINE OF SAID TRACT "E" AND THE EAST RIGHT-OF-WAY LINE OF SAID INTERSTATE I-95, A DISTANCE OF 1993.10 FEET TO THE NORTHWEST CORNER OF SAID TRACT "E", SAID POINT ALSO BEING A POINT OF THE SOUTH RIGHT-OF-WAY LINE OF THE C-10 SPUR CANAL;

THENCE N.88°32'24"E., ALONG THE NORTH LINE OF SAID TRACT "E", AND THE SOUTH RIGHT-OF-WAY LINE OF THE SAID C-10 SPUR CANAL, A DISTANCE OF 960.10 FEET TO THE NORTHEAST CORNER OF SAID TRACT "E", SAID POINT ALSO BEING A POINT ON THE WEST RIGHT-OF-WAY LINE OF THE SAID C-10 CANAL;