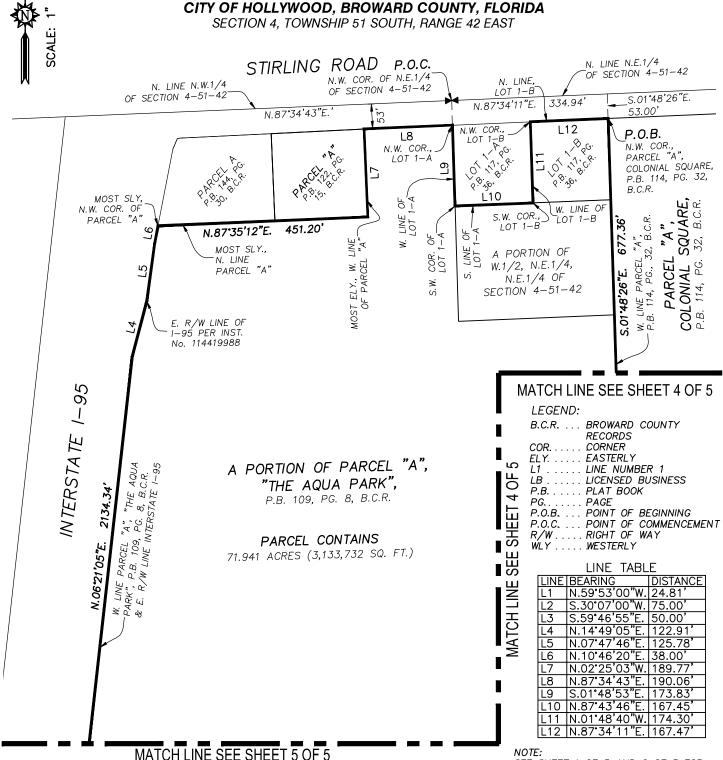

# LEGAL DESCRIPTION OF NORTH LUPA PARCEL - OAKWOOD PLAZA CITY OF HOLLYWOOD, BROWARD COUNTY, FLORIDA

SECTION 4, TOWNSHIP 51 SOUTH, RANGE 42 EAST

## LEGAL DESCRIPTION:

A PARCEL OF LAND BEING A PORTION OF SECTION 4, TOWNSHIP 51 SOUTH, RANGE 42 EAST, BROWARD COUNTY, FLORIDA; SAID PARCEL CONTAINING ALL OF OR PORTIONS OF THE FOLLOWING DESCRIBED PLATS:

ALL OF LOT 1-B, HOLLYWOOD COMMERCIAL CENTER, RECORDED IN PLAT BOOK 117, PAGE 36; ALL OF TRACT "A", "JOHN L.A. BOND PLAT", RECORDED IN PLAT BOOK 111, PAGE 38; A PORTION OF PARCEL "A", "THE AQUA PARK", RECORDED IN PLAT BOOK 109, PAGE 8; A PORTION OF PARCEL "A", COLONIAL SQUARE, RECORDED IN PLAT BOOK 114, PAGE 32, ALL OF THE ABOVE DESCRIBED PLATS BEING RECORDED IN THE PUBLIC RECORDS OF BROWARD COUNTY, FLORIDA. SAID PARCEL BEING MORE PARTICULARLY DESCRIBED AS FOLLOWS:

COMMENCE AT THE NORTHWEST CORNER OF THE NORTHEAST ONE-QUARTER (N.E.1/4) OF SAID SECTION 4;

THENCE N.87'34'11"E., ALONG THE NORTH LINE OF THE SAID NORTHEAST ONE-QUARTER (N.E.1/4), A DISTANCE OF 334.94 FEET, TO A POINT OF INTERSECTION WITH THE NORTHERLY EXTENSION OF THE WEST LINE OF PARCEL "A", OF SAID COLONIAL SQUARE;

THENCE S.01\*48'26"E., ALONG SAID NORTHERLY EXTENSION, A DISTANCE OF 53.00 FEET, TO THE NORTHWEST CORNER OF PARCEL "A", OF SAID COLONIAL SQUARE, SAID POINT ALSO BEING THE POINT OF BEGINNING OF THE HEREIN DESCRIBED PARCEL OF LAND:

THENCE CONTINUE S.01°48'26"E., A DISTANCE OF 677.36 FEET, TO A POINT ON A LINE 677.32 FEET SOUTH OF AND PARALLEL WITH THE SAID NORTH LINE OF PARCEL "A", OF SAID COLONIAL SQUARE;

THENCE N.87\*34'11"E., ALONG SAID PARALLEL LINE A DISTANCE OF 334.84 FEET, TO A POINT ON THE EAST LINE OF PARCEL "A", OF SAID COLONIAL SQUARE;

THENCE S.01\*48'00"E.. ALONG SAID EAST LINE AND THE EAST LINE OF TRACT "A", OF SAID "JOHN L.A. BOND PLAT", A DISTANCE OF 770.97 FEET, TO A POINT ON THE WEST RIGHT-OF-WAY LINE OF THE C-10 CANAL;

THENCE N.59°53'00"W., A DISTANCE OF 24.81 FEET;

# SKETCH OF LEGAL DESCRIPTION NORTH LUPA PARCEL - OAKWOOD PLAZA CITY OF HOLLYWOOD, BROWARD COUNTY, FLORIDA

SECTION 4, TOWNSHIP 51 SOUTH, RANGE 42 EAST

LEGAL DESCRIPTION: (CONTINUED)

THENCE N.87'35'12"E., ALONG THE MOST SOUTHERLY NORTH LINE OF PARCEL "A", OF SAID "THE AQUA PARK", A DISTANCE OF 451.20 FEET, TO A POINT ON THE MOST EASTERLY WEST LINE OF SAID PARCEL "A", OF SAID "THE AQUA PARK":

THENCE N.02°25'03"W., ALONG SAID MOST EASTERLY WEST LINE A DISTANCE OF 189.77 FEET, TO A POINT ON A LINE 53.00 FEET SOUTH OF AND PARALLEL WITH THE NORTH LINE OF THE NORTHWEST ONE-QUARTER (NW ¼) OF SAID SECTION 4:

THENCE N.87'34'43"E., ALONG SAID PARALLEL LINE A DISTANCE OF 190.06 FEET, TO THE NORTHWEST CORNER OF LOT 1-A OF SAID HOLLYWOOD COMMERCIAL CENTER;

THENCE S.01\*48'53"E., ALONG THE WEST LINE OF SAID LOT 1-A, A DISTANCE OF 173.83 FEET TO THE SOUTHWEST CORNER OF SAID LOT 1-A;

THENCE N.87'43'46"E., ALONG THE SOUTH LINE OF SAID LOT 1-A, A DISTANCE OF 167.45 FEET TO THE SOUTHWEST CORNER OF LOT 1-B OF SAID HOLLYWOOD COMMERCIAL CENTER;

THENCE N.01\*48'40"W., A DISTANCE OF 174.30 FEET, ALONG THE WEST LINE OF SAID LOT 1-B TO THE NORTHWEST CORNER OF SAID LOT 1-B;

THENCE N.87°34'11"E., ALONG THE NORTH LINE OF SAID LOT 1-B, A DISTANCE OF 167.47 FEET TO THE POINT OF BEGINNING.

SAID LANDS SITUATE AND BEING WITHIN THE CITY OF HOLLYWOOD, FLORIDA AND CONTAINING 71.941 ACRES (3,133,732 SQUARE FEET), MORE OR LESS.