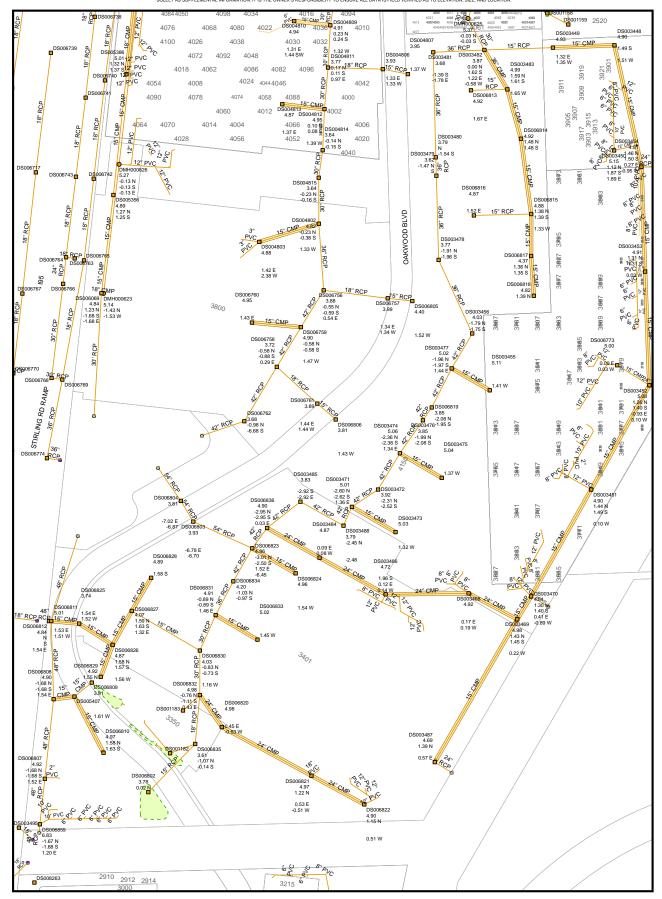

SHET 1-2 - SURVEY NOTES, CERRYCATION, AND OWNERSHIP AND DICUMBRANCE REPORT.
SHET 3-5 - PARCES AND EXSENSITS EXHIBIT.
SHET 3-6 - BUYULARY SURVEY KEY MAY, ABBRENATIONS AND SURVEY CONTROL TABLE
SHETIS 7 THROUGH 24 - BOUNDARY SURVEY DETAL SHETIS AND LEGDID.

# ENCROACHMENTS:

T. ELECTRIC TRANSFORMER PAD ENGROAGHES ON THE N. LINE OF TRACT "E" & THE C-TO SPUR CANAL S. RIGHT-OF-WAY LINE, IT IS 0.5° OHER THE LINE, IT IS 330'S MEST OF THE N.E. CORNER OF TRACT "E" IN THE LUPA SOUTH PARCEL. 2. ELECTRIC TRANSFORMER PAD ENCROACHES ON THE N. LINE OF TRACT "E" & THE C-10 SPUR CANAL S. RICHT-OF-WAY LINE, IT IS 5.3" OVER THE LINE, IT IS 340'± EAST OF THE N.W. CORNER OF TRACT "E" IN THE LUPA SOUTH PARCEL THE 6' CHAN LINK FENCE ALONG INTERSTATE 1-95 ENCHOLOGIES OLS' E. OF THE MEST LINE OF TRACT "E", 35'± M. OF THE S.K. DONNER OF TRACT "E" IN THE LUPA SOUTH PARCEL.

A. THE 6" CHAIN LIJIK FENCE ENCROACHES 2.6" E. OF THE MEST LINE OF PARCEL "A", 400"± S. OF THE N.M. CORNER OF PARCEL "A" W THE LIPA NORTH PARCEL.

S. THE BRICK PAVER PAD ENCROACHES 1.3° S. OVER THE MOST SOUTHERLY MORTH LINE OF PARCEL "A", 1764 EAST OF THE MOST SOUTHERLY N.M. CORNER OF PARCEL. "A" OF THE LIPA MORTH PARCEL. ). THE OF CHAIN LOW FENCE ENCHONOMES 5.5" EAST OF THE EAST RICHT-OF-WAY LINE OF THE C-10 CANAL & THE WESTERN MOST THE CIFT THE LUPA EAST PARCEL.

ARKING SPACES:

RENTAL EQUIPMENT SPACES: HANDICAP: 168

REGULAR: 5,318

- THE SECTED OF BOUNDARY SHAPEY MES PREPARED IN ACCORDANCE MEN THE STRANGAGE OF PREVAINT FAR SHAPEYS OF THE STRANGAGE OF THE STRANGAGE SHAPEYS OF THE STRANGAGE O
- THE SUMPT IS NOT VALUE WHACH THE SOMNTIME AND THE ORIGINAL EMBOSED SEAL OF A FLOWING LICEISED PROFESSIONAL SUMPCION AND AMPRIX OF THIS SUMPCI HAS BEEN DELIVERED IN PROFILED COCUMENT FORWAIT (PSP) AND DIGITALLY SOMED HAD SEALED, A VALUE SEALA MANDER MASS TO PRESENT FOR THE SUMPCIF TO BE CONSIDERED VALUE.
- THE LECAL DESCRIPTION FOR THE PROTESTY SOMM HERCAN WAS PROMICED BY THE CLEENT. THE BOUNDARY LIKES AND ROTH-CF-MAY LIKES ARE SOMM FOR MYCOMATOM L PROFESSION OF AND ARE BUSED ON A PREST MERCHAN THE MISHANICE COMPANY OMNERSHIP AND ENCLMBRANICE REPORT, FILE NO. 100805971, EFFCITIE DATE NOTBERS 25th, 2020.
- A SAMON OF THE PAUL DECOMES FAR OWNERSHE, EASSENTE, RONTS-OF-MAY, OR OTHER MATTER OF ROOM WE NOT PRIVAMEN IN TETURE A EXCOUNTE, OR, THERE MAY EADTHOUGH MEANTIM RECORD WITER OF PAUL OR ROOMS THAT IS ANT SHAMM HERDIN, DRE FIRTHER INFORMATION, CONTACT A CHAMMED THE COMPANY OR CONSULT THE PAUL RECORDS OF BROWNED CHAMTE, TARBON, THIS SKETCH OF SURVEY DOES NOT REPRESENT A SURVEY OF THE BOUNDARY OR RIGHT OF WAY LINES.
- THE BEARWAS SHOWN HEREON ARE BASED ON N.873411°E. ALONG THE NORTH LINE OF THE N.E 1/4 OF SECTION 4, TOWNSHIP ST SOUTH, RANGE 42 EAST, BROWARD COUNTY, RLORDA. THE HORIZONIAL COORDINATES AND REFUNESS SHOWN HEREIN ARE BASED ON THE FLORIDGATHE PLANE COORDINATE STEEL (EAST ZONE), LINETH AMERICANI, DATUM 1983/ZOTI, JOHNSTHORT (M.A.D. \$1/2011), THE COORDINATES FOR EACH CONTROL POINT INDIE ESTABLISHED BY UTILIZING A COMBINATION OF GPS OBSERVATIONS AND/OR CONVENTIONAL SURFEY MEASUREMENTS.
- THE ELEVATORS SHOWN HEEREN ARE BASED ON HORTH AMERICAN VERTICAL DUTIEN OF 1988 (FLAVED 88), ESTABLISHET FROM BROWNED COUNTY EXMOSTERING EDEN-BERT REDICHMANK, NO, 1788, A REPORCE DICK ON THE SOMEWALL'! HORFINST CORNER OF THE BROOKE OVER THE CANAL LOCATED 200 TEET EAST OF BRYAN ROAD ON STREAMS ROAD, ELEVATION = 11.286°.