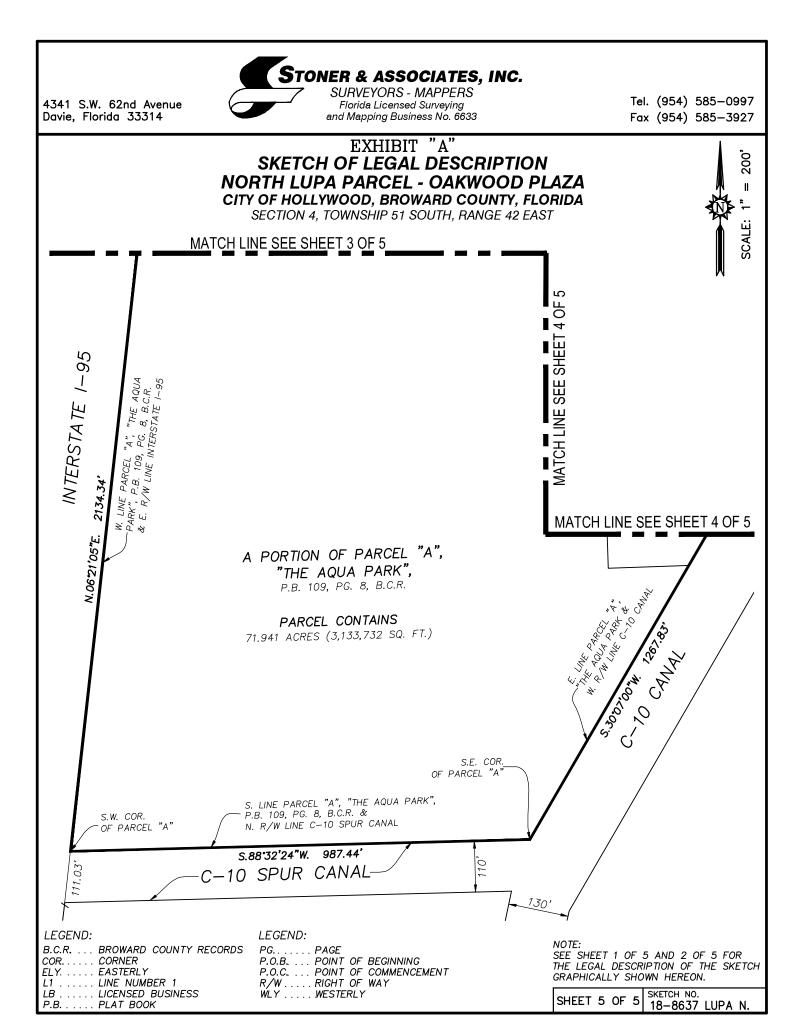

# SKETCH OF LEGAL DESCRIPTION NORTH LUPA PARCEL - OAKWOOD PLAZA CITY OF HOLLYWOOD, BROWARD COUNTY, FLORIDA

SECTION 4, TOWNSHIP 51 SOUTH, RANGE 42 EAST

LEGAL DESCRIPTION: (CONTINUED)

THENCE N.87'35'12"E., ALONG THE MOST SOUTHERLY NORTH LINE OF PARCEL "A", OF SAID "THE AQUA PARK", A DISTANCE OF 451.20 FEET, TO A POINT ON THE MOST EASTERLY WEST LINE OF SAID PARCEL "A", OF SAID "THE AQUA PARK":

THENCE N.02°25'03"W., ALONG SAID MOST EASTERLY WEST LINE A DISTANCE OF 189.77 FEET, TO A POINT ON A LINE 53.00 FEET SOUTH OF AND PARALLEL WITH THE NORTH LINE OF THE NORTHWEST ONE-QUARTER (NW ¼) OF SAID SECTION 4:

THENCE N.87'34'43"E., ALONG SAID PARALLEL LINE A DISTANCE OF 190.06 FEET, TO THE NORTHWEST CORNER OF LOT 1-A OF SAID HOLLYWOOD COMMERCIAL CENTER;

THENCE S.01\*48'53"E., ALONG THE WEST LINE OF SAID LOT 1-A, A DISTANCE OF 173.83 FEET TO THE SOUTHWEST CORNER OF SAID LOT 1-A;

THENCE N.87'43'46"E., ALONG THE SOUTH LINE OF SAID LOT 1-A, A DISTANCE OF 167.45 FEET TO THE SOUTHWEST CORNER OF LOT 1-B OF SAID HOLLYWOOD COMMERCIAL CENTER;

THENCE N.01\*48'40"W., A DISTANCE OF 174.30 FEET, ALONG THE WEST LINE OF SAID LOT 1-B TO THE NORTHWEST CORNER OF SAID LOT 1-B;

THENCE N.87°34'11"E., ALONG THE NORTH LINE OF SAID LOT 1-B, A DISTANCE OF 167.47 FEET TO THE POINT OF BEGINNING.

SAID LANDS SITUATE AND BEING WITHIN THE CITY OF HOLLYWOOD, FLORIDA AND CONTAINING 71.941 ACRES (3,133,732 SQUARE FEET), MORE OR LESS.

### NOTES:

- THE PROPERTY SHOWN HEREON WAS NOT ABSTRACTED FOR OWNERSHIP, RIGHTS-OF-WAY, EASEMENTS OR OTHER MATTERS OF RECORD.
- THIS SKETCH AND DESCRIPTION IS "NOT VALID" WITHOUT THE SIGNATURE AND ORIGINAL SEAL OF FLORIDA LICENSED SURVEYOR AN MAPPER.
- 3. THIS SKETCH DOES NOT REPRESENT A FIELD SURVEY. (THIS IS NOT A SURVEY).
- 4. THE BEARINGS SHOWN HEREON ARE BASED ON N.87"34"11"E., ALONG THE NORTH LINE OF NORTHEAST ONE—QUARTER (N.E.1/4) OF SECTIONS 4, TOWNSHIP 51 SOUTH, RANGE 42 EAST. SAID BEARING IS RELATIVE TO THE FLORIDA STATE PLANE COORDINATE SYSTEM, EAST ZONE, N.A.D. 83/2011.
- 5. SEE SHEETS 3, 4 AND 5 FOR A GRAPHIC DEPICTION (SKETCH) OF THE PARCEL DESCRIBED HEREON.
- 6. EASEMENTS AND OTHER MATTERS OF RECORD ARE NOT SHOWN HEREON.