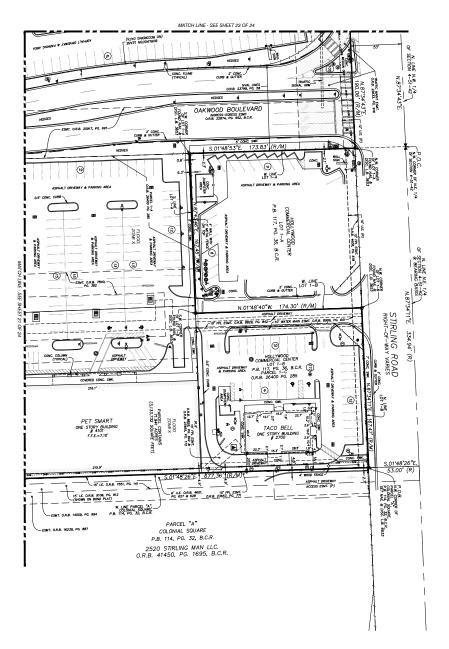

ALL OF LOT 1-B, HOLLYWOOD COMMERCIAL CENTER, RECORDED IN PLAT BOOK 117, PAGE 36; ALL OF TRACT "A", "JOHN L.A. BOND PLAT", RECORDED IN PLAT BOOK 111, PAGE 38; A PORTION OF PARCEL "A", "THE AQUA PARK", RECORDED IN PLAT BOOK 109, PAGE 8; A PORTION OF PARCEL "A", COLONIAL SQUARE, RECORDED IN PLAT BOOK 114, PAGE 32, ALL OF THE ABOVE DESCRIBED PLATS BEING RECORDED IN THE PUBLIC RECORDS OF BROWARD COUNTY, FLORIDA. SAID PARCEL BEING MORE PARTICULARLY DESCRIBED AS FOLLOWS:

COMMENCE AT THE NORTHWEST CORNER OF THE NORTHEAST ONE-QUARTER (N.E.1/4) OF SAID SECTION 4;

THENCE N.87'34'11"E., ALONG THE NORTH LINE OF THE SAID NORTHEAST ONE-QUARTER (N.E.1/4), A DISTANCE OF 334.94 FEET, TO A POINT OF INTERSECTION WITH THE NORTHERLY EXTENSION OF THE WEST LINE OF PARCEL "A", OF SAID COLONIAL SQUARE;

THENCE S.01\*48'26"E., ALONG SAID NORTHERLY EXTENSION, A DISTANCE OF 53.00 FEET, TO THE NORTHWEST CORNER OF PARCEL "A", OF SAID COLONIAL SQUARE, SAID POINT ALSO BEING THE POINT OF BEGINNING OF THE HEREIN DESCRIBED PARCEL OF LAND:

THENCE N.87'34'43"E., ALONG SAID PARALLEL LINE A DISTANCE OF 190.06 FEET, TO THE NORTHWEST CORNER OF LOT 1-A OF SAID HOLLYWOOD COMMERCIAL CENTER;

THENCE S.01\*48'53"E., ALONG THE WEST LINE OF SAID LOT 1-A, A DISTANCE OF 173.83 FEET TO THE SOUTHWEST CORNER OF SAID LOT 1-A;

THENCE N.87'43'46"E., ALONG THE SOUTH LINE OF SAID LOT 1-A, A DISTANCE OF 167.45 FEET TO THE SOUTHWEST CORNER OF LOT 1-B OF SAID HOLLYWOOD COMMERCIAL CENTER;

THENCE N.01\*48'40"W., A DISTANCE OF 174.30 FEET, ALONG THE WEST LINE OF SAID LOT 1-B TO THE NORTHWEST CORNER OF SAID LOT 1-B;

THENCE N.87°34'11"E., ALONG THE NORTH LINE OF SAID LOT 1-B, A DISTANCE OF 167.47 FEET TO THE POINT OF BEGINNING.

SAID LANDS SITUATE AND BEING WITHIN THE CITY OF HOLLYWOOD, FLORIDA AND CONTAINING 71.941 ACRES (3,133,732 SQUARE FEET), MORE OR LESS.