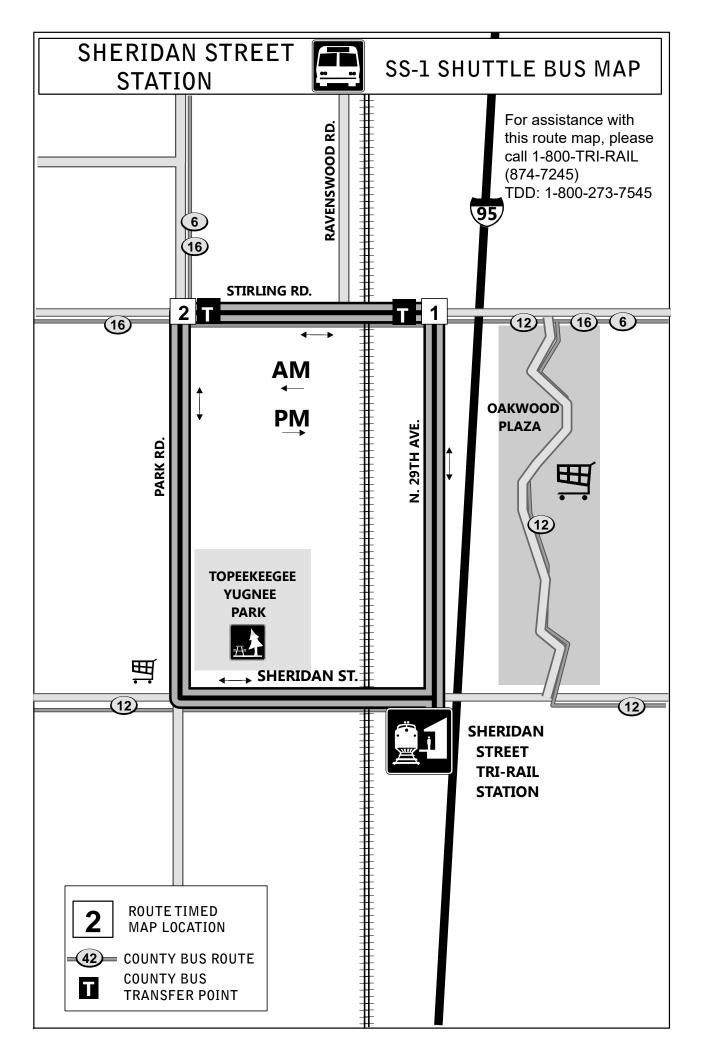

route bus service, passenger pays \$.50 with a transfer issued by MDT or Palm Tran and proof of fare payment such as Easy Card and receipt issued by Tri-Rail. Tri-Rail passengers boarding BCT at any locations other than at a Tri-Rail station will be required to pay the full fare.

# TRANSFERS BETWEEN OTHER SOUTH FLORIDA TRANSIT SYSTEMS AND PREMIUM EXPRESS BUS SERVICE

Transfers to MDT or Tri-Rail from Premium Express Service, a transfer is issued and passenger must pay appropriate MDT or Tri-Rail fare.

Transfer from MDT or Tri-Rail to Premium Express Service, a \$.50 transfer fee is required with the appropriate transfer from MDT or Tri-Rail.

The Premium Express Service does not connect with Palm Tran.

The Easy Card issued by MDT and Tri-Rail is not accepted as payment on any BCT bus.



# SHERIDAN STREET STATION - SS I SHUTTLE BUS SCHEDULE

|                           |                           |                | WEEKD                     | AY AM              |                           |                           |                           |
|---------------------------|---------------------------|----------------|---------------------------|--------------------|---------------------------|---------------------------|---------------------------|
| &                         | &                         |                | 1                         | 2                  |                           | S                         | S                         |
| North<br>Train<br>Arrives | South<br>Train<br>Arrives | Bus<br>Departs | N. 29th Ave<br>& Stirling | Stirling<br>& Pa