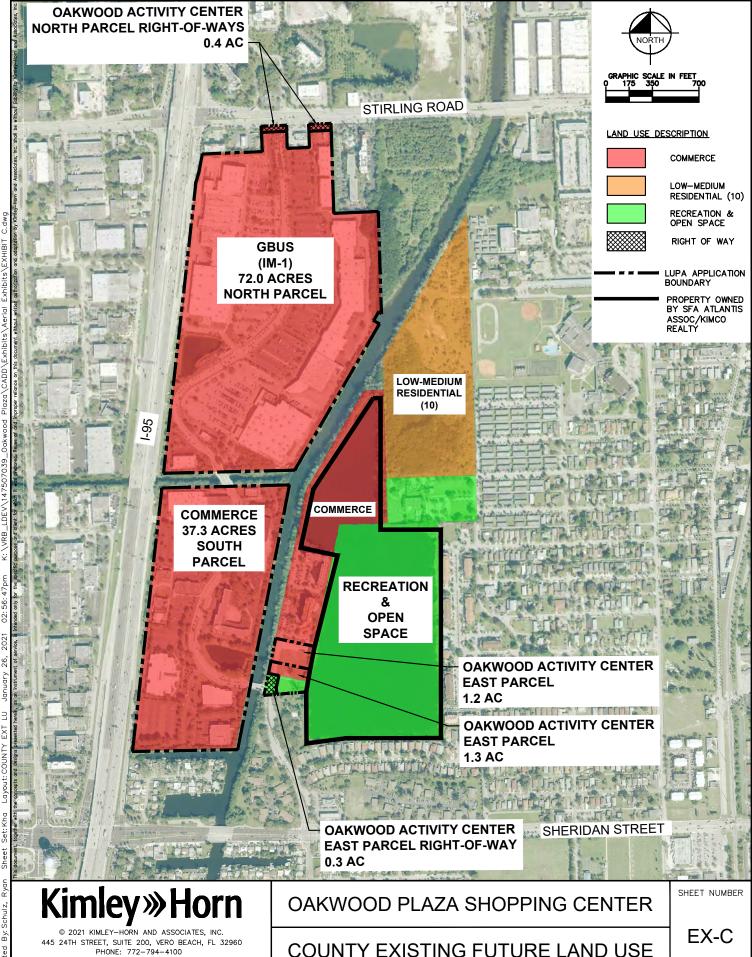

# LEGAL DESCRIPTION OF NORTH LUPA PARCEL - OAKWOOD PLAZA CITY OF HOLLYWOOD, BROWARD COUNTY, FLORIDA

SECTION 4, TOWNSHIP 51 SOUTH, RANGE 42 EAST

THENCE N.87°34'11"E., ALONG THE NORTH LINE OF SAID LOT 1-B, A DISTANCE OF 167.47 FEET TO THE POINT OF BEGINNING.

SAID LANDS SITUATE AND BEING WITHIN THE CITY OF HOLLYWOOD, FLORIDA AND CONTAINING 71.941 ACRES (3,133,732 SQUARE FEET), MORE OR LESS.

THENCE S.88°27'11"W., A DISTANCE OF 62.50 FEET;

THENCE S.01°32'49"E., A DISTANCE OF 182.50 FEET TO THE TO THE POINT OF BEGINNING.

SAID LANDS SITUATE AND BEING WITHIN THE CITY OF HOLLYWOOD, BROWARD COUNTY, FLORIDA AND CONTAINING 37.297 ACRES (1,624,651 SQUARE FEET), MORE OR LESS.

SAID LANDS SITUATE AND BEING WITHIN THE CITY OF HOLLYWOOD, BROWARD COUNTY, FLORIDA AND CONTAINING 2.422 ACRES (105,506 SQUARE FEET), MORE OR LESS.