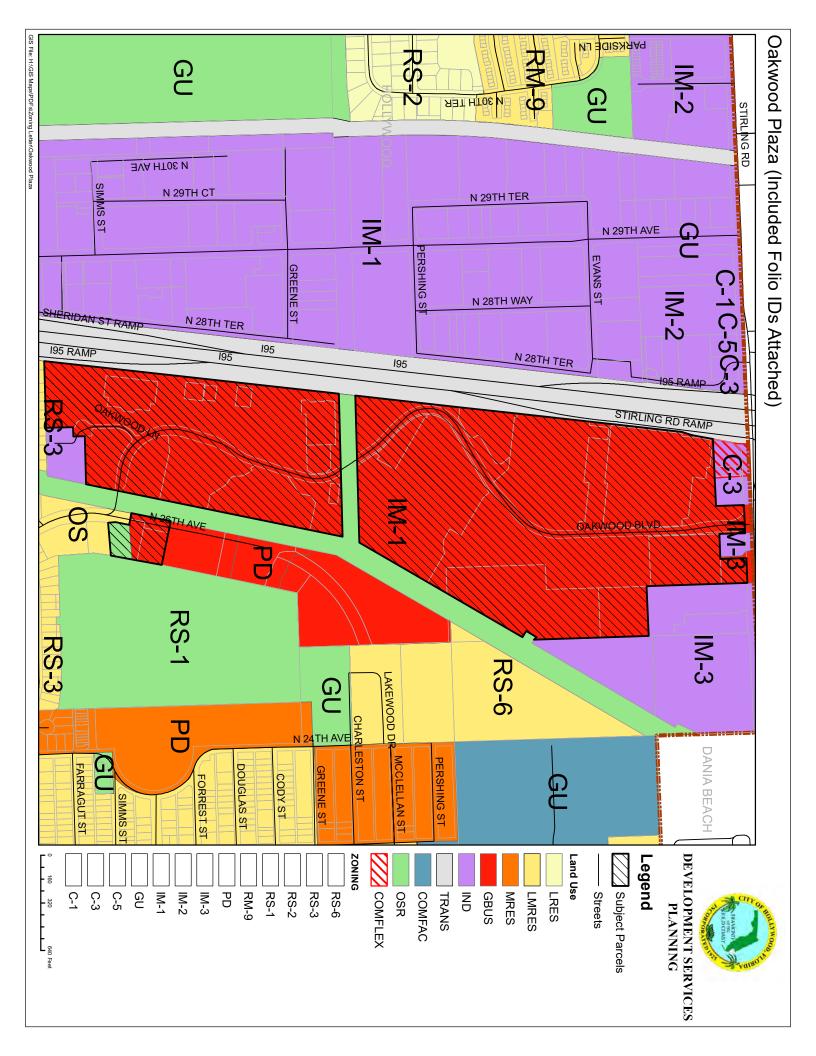

areas, providing work skills programs, or other county-approved affordable housing programs. The County agreed to pay to the City, in addition to any TIF amounts described above, \$1,849,373 at or soon after the agreement and another \$17,500,000 in 10 equal installments starting in 2027. All of the proceeds will go towards affordable housing efforts in the City, above and beyond those previously described.

#### FIGURE 1: FLORIDA LAND COVER AND FORMS CLASSIFICATION SYSTEM MAP





Legend



#### FIGURE 2: SOILS MAP





© 2020 Kimley-Horn and Associates, Inc. 445 24th Street, Suite 200, Vero Beach, FL 32960 Phone (772) 794-4100 www.kimley-horn.com

Oakwood Plaza Stirling Rd.

City of Hollywood, Broward County, Florida

1 inch = 530 feet

PROJECT NUMBER: 147654004

MARCH 2020

FIGURE 1