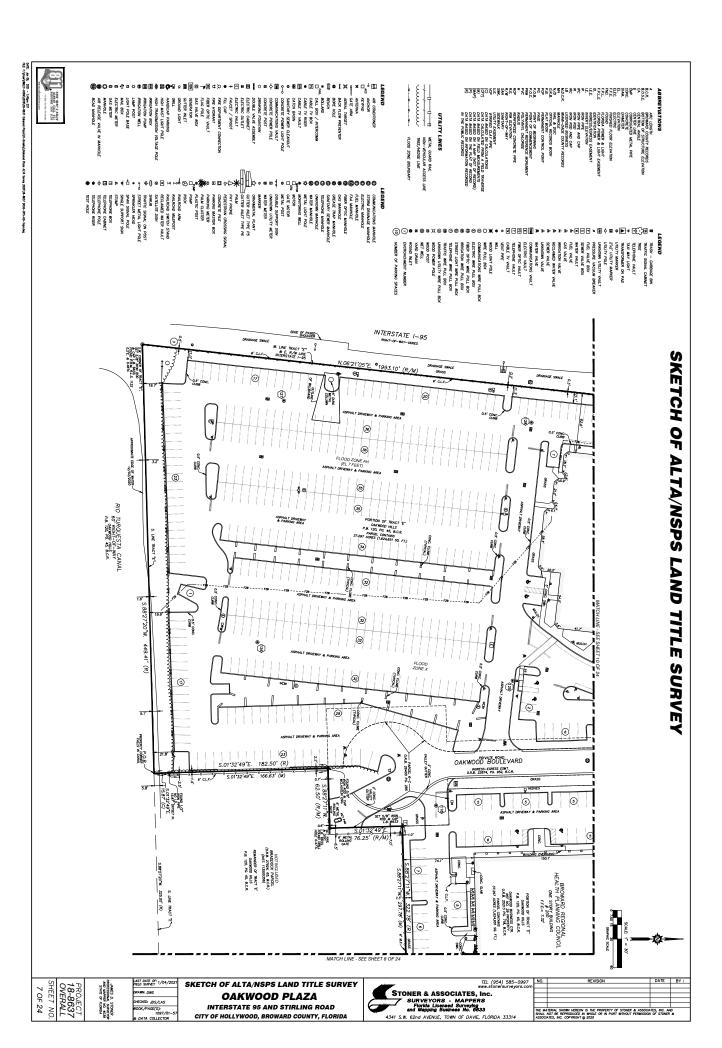

# SKETCH OF ALTA/NSPS LAND TITLE SURVEY

# LOCATION MAP

# ENCROACHMENTS:

T. ELECTRIC TRANSFORMER PAD ENGROAGHES ON THE N. LINE OF TRACT "E" & THE C-TO SPUR CANAL S. RIGHT-OF-WAY LINE, IT IS 0.5° OHER THE LINE, IT IS 330'S MEST OF THE N.E. CORNER OF TRACT "E" IN THE LUPA SOUTH PARCEL. 2. ELECTRIC TRANSFORMER PAD ENCROACHES ON THE N. LINE OF TRACT "E" & THE C-10 SPUR CANAL S. RICHT-OF-WAY LINE, IT IS 5.3" OVER THE LINE, IT IS 340'± EAST OF THE N.W. CORNER OF TRACT "E" IN THE LUPA SOUTH PARCEL THE 6' CHAN LINK FENCE ALONG INTERSTATE 1-95 ENCHOLOGIES OLS' E. OF THE MEST LINE OF TRACT "E", 35'± M. OF THE S.K. DONNER OF TRACT "E" IN THE LUPA SOUTH PARCEL.

A. THE 6" CHAIN LIJIK FENCE ENCROACHES 2.6" E. OF THE MEST LINE OF PARCEL "A", 400"± S. OF THE N.M. CORNER OF PARCEL "A" W THE LIPA NORTH PARCEL.

S. THE BRICK PAVER PAD ENCROACHES 1.3° S. OVER THE MOST SOUTHERLY MORTH LINE OF PARCEL "A", 1764 EAST OF THE MOST SOUTHERLY N.M. CORNER OF PARCEL. "A" OF THE LIPA MORTH PARCEL. ). THE OF CHAIN LOW FENCE ENCHONOMES 5.5" EAST OF THE EAST RICHT-OF-WAY LINE OF THE C-10 CANAL & THE WESTERN MOST THE CIFT THE LUPA EAST PARCEL.

ARKING SPACES:

RENTAL EQUIPMENT SPACES: HANDICAP: 168

REGULAR: 5,318

- THE SECTED OF BOUNDARY SHAPEY MES PREPARED IN ACCORDANCE MEN THE STRANGAGE OF PREVAINT FAR SHAPEYS OF THE STRANGAGE OF THE STRANGAGE SHAPEYS OF THE STRANGAGE O
- THE SUMPT IS NOT VALUE WHACH THE SOMNTIME AND THE ORIGINAL EMBOSED SEAL OF A FLOWING LICEISED PROFESSIONAL SUMPCION AND AMPRIX OF THIS SUMPCI HAS BEEN DELIVERED IN PROFILED COCUMENT FORWAIT (PSP) AND DIGITALLY SOMED HAD SEALED, A VALUE SEALA MANDER MASS TO PRESENT FOR THE SUMPCIF TO BE CONSIDERED VALUE.
- THE LECAL DESCRIPTION FOR THE PROTESTY SOMM HERCAN WAS PROMICED BY THE CLEENT. THE BOUNDARY LIKES AND ROTH-CF-MAY LIKES ARE SOMM FOR MYCOMATOM L PROFESSION OF AND ARE BUSED ON A PREST MERCHAN THE MISHANICE COMPANY OMNERSHIP AND ENCLMBRANICE REPORT, FILE NO. 100805971, EFFCITIE DATE NOTBERS 25th, 2020.
- A SAMON OF THE PAUL DECOMES FAR OWNERSHE, EASSENTE, RONTS-OF-MAY, OR OTHER MATTER OF ROOM WE NOT PRIVAMEN IN TETURE A EXCOUNTE, OR, THERE MAY EADTHOUGH MEANTIM RECORD WITER OF PAUL OR ROOMS THAT IS ANT SHAMM HERDIN, DRE FIRTHER INFORMATION, CONTACT A CHAMMED THE COMPANY OR CONSULT THE PAUL RECORDS OF BROWNED CHAMTE, TARBON, THIS SKETCH OF SURVEY DOES NOT REPRESENT A SURVEY OF THE BOUNDARY OR RIGHT OF WAY LINES.
- THE BEARWAS SHOWN HEREON ARE BASED ON N.873411°E. ALONG THE NORTH LINE OF THE N.E 1/4 OF SECTION 4, TOWNSHIP ST SOUTH, RANGE 42 EAST, BROWARD COUNTY, RLORDA. THE HORIZONIAL COORDINATES AND REFUNESS SHOWN HEREIN ARE BASED ON THE FLORIDGATHE PLANE COORDINATE STEEL (EAST ZONE), LINETH AMERICANI, DATUM 1983/ZOTI, JOHNSTHORT (M.A.D. \$1/2011), THE COORDINATES FOR EACH CONTROL POINT INDIE ESTABLISHED BY UTILIZING A COMBINATION OF GPS OBSERVATIONS AND/OR CONVENTIONAL SURFEY MEASUREMENTS.
- THE ELEVATORS SHOWN HEEREN ARE BASED ON HORTH AMERICAN VERTICAL DUTIEN OF 1988 (FLAVED 88), ESTABLISHET FROM BROWNED COUNTY EXMOSTERING EDEN-BERT REDICHMANK, NO, 1788, A REPORCE DICK ON THE SOMEWALL'! HORFINST CORNER OF THE BROOKE OVER THE CANAL LOCATED 200 TEET EAST OF BRYAN ROAD ON STREAMS ROAD, ELEVATION = 11.286°.