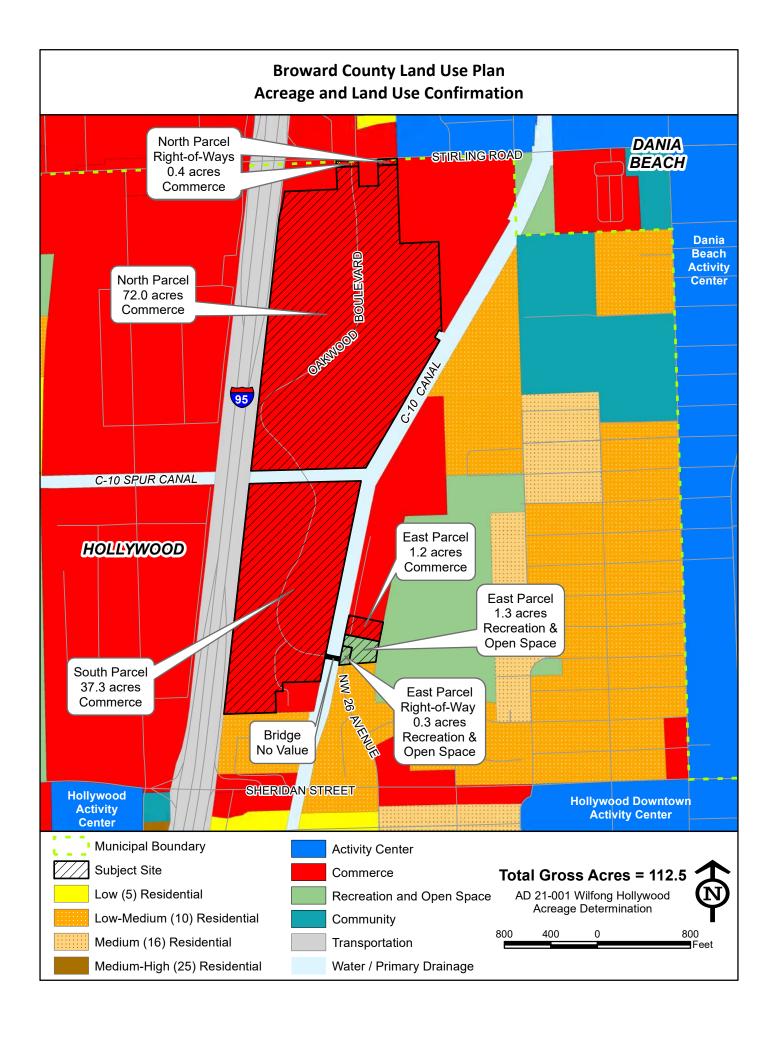

# DENTRICATION SQ. FT. ACRES PARCEL 1 (LUPA EAST) 103,506 S. 2422 PARCEL 2 (LUPA EAST) 103,506 S. 2422 PARCEL 2 (LUPA NORTH) 3,133,732 71,941 GROSS AREA 4,863,889 111,86

AREA FIGURES ROUNDED TO THE NEAREST SQUARE FOOT AND NEAREST ONE—HUNDREDT OF AN ACRE.