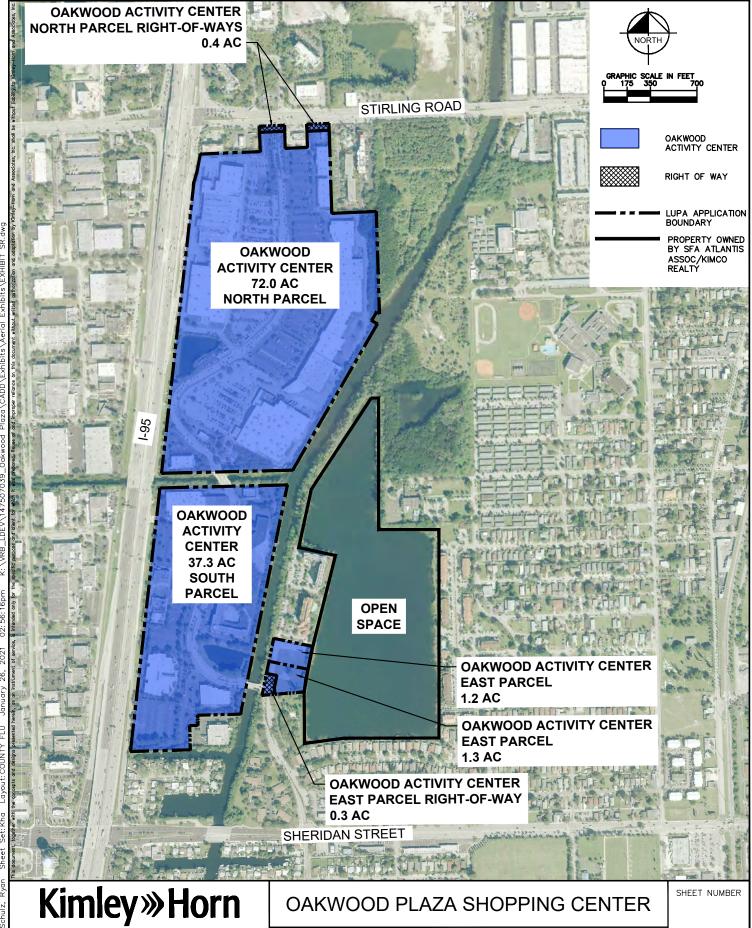

(LUPA SOUTH): PARCEL 2:

A PARCE, OF LAND BEING A PORTION OF TRACT S. CHAMINDO HILS, ACCIDENNG TO THE FLAT THEREOF RECORDES. IN PLAT BOOK 120, PAGE 43, OF THE PUBLIC RECORDS OF BROWNATO COUNTY, FLORIDA. SAID PARCEL BEING MORE PARTICULARLY DESCRIBED. AS POLLOWS:

COMMOND AT THE SOUTHERST COMMON OF SAID THAT IT, SAID CHAFT AND SHOWN A MORT ON HE MEST.

MESTACHE MAY LANG CHAF COMMON THAT CHARACTERS AND THE SOUTH MAY CHARACTERS.

THE COMMON THAT CHARACTERS AND CHARACTERS AND CHARACTERS OF MESTACHES COMMON TO CHARACTERS.