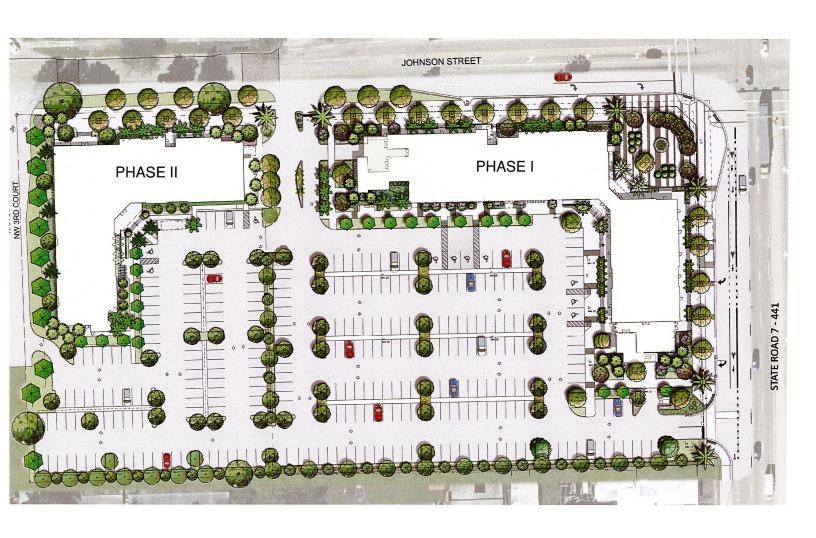

hibit City of Tamarac, Tamarac, FL 2020

Pinellas County Professional Artist Grant, 2018

Art in State Buildings Recipient Florida Gulf Coast University, 2016

Art in State Buildings Recipient Florida Gulf Coast University, 2015

First Place Art Loud Sculpture Competition, Tampa, FL, 2012

#### **Education and Experience**

BFA, University of South Florida, Sculpture and Painting, 1999

AA, Saint Petersburg Junior College, 1996

Full time Metal Sculptor and Painter in Pinellas Park, Florida Studio since 2004

Owner of Swartz Gallery in Pinellas Park, Florida since 2015

Attachment 2 Drawings

(Next Page)

# Pinnacle 441 Project Location



Joy Through Music Façade Installation Location







Material - 6061 Aluminum and automotive paint and clear coat Construction metrhod - All welded