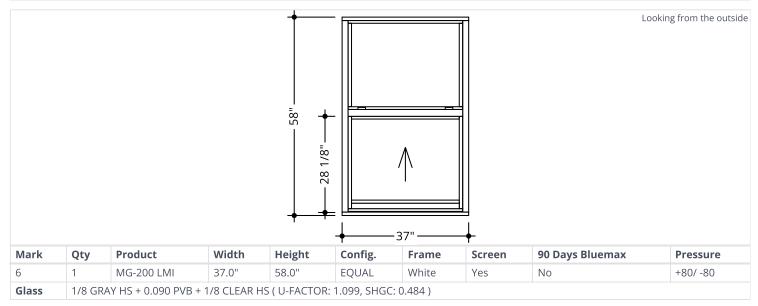

## Impact Resistant windows and doors

Waterways Condominium Association – 1908 N. Ocean Dr, Hollywood Beach, FL 33019 3x Quotes: Condo Association selected SIMU HURRICANE GLASS – Total: **\$59,643** 

|        | VICO WINDOWS                    | J&J WINDOW & DOORS             | SIMU HURRICANE GLASS           |
|--------|---------------------------------|--------------------------------|--------------------------------|
| Apt 3  | \$7,395 (5x windows)            | \$3,405 (5x windows)           | \$2,990 (5 windows)            |
| Apt 4  | \$3,061 (1x Door)               | \$2,292 (1x Door)              | \$1,880 (1x Door)              |
| Apt 6  | \$14,759 (7x windows/ 1 door)   | \$7,999 (7x windows/ 1 door)   | \$7,398 (7x windows/ 1 door)   |
| Apt 7  | \$1,298 (1x window)             | \$750 (1x window)              | \$535 (1x window)              |
| Apt 9  | \$9,673 (4x windows + 1x Door)  | \$6,138 (4x windows + 1x Door) | \$4,950 (4x windows + 1x Door) |
| Apt 11 | \$14,540 (7x windows/ 1 door)   | \$8,863 (7x windows + 1x Door) | \$7,350 (7x windows + 1x Door) |
| Apt 12 | \$9,789 (4x windows + 1x Door)  | \$6,138 (4x windows + 1x Door) | \$4,950 (4x windows + 1x Door) |
| Apt 13 | \$12,510 (7x windows/ 1 door)   | \$7,999 (7x windows/ 1 door)   | \$5,972 (7x windows/ 1 door)   |
| Apt 14 | \$14,424 (7x windows + 1x Door) | \$8,863 (7x windows + 1x Door) | \$6,950 (7x windows/ 1 door)   |
| Apt 15 | \$9,673 (4x windows + 1x Door)  | \$6,138 (4x windows + 1x Door) | \$4,950 (4x windows + 1x Door) |
| OPTION |                                 |                                |                                |
| Apt 10 | \$13,832 (6 windows+ 1 door)    | \$7,399 (6 windows+ 1 door)    | \$7,398 (6 windows+ 1 door)    |
| Apt 16 | \$8,943 (6 windows)             | \$4,907 (6x windows)           | \$4,320 (6 windows)            |