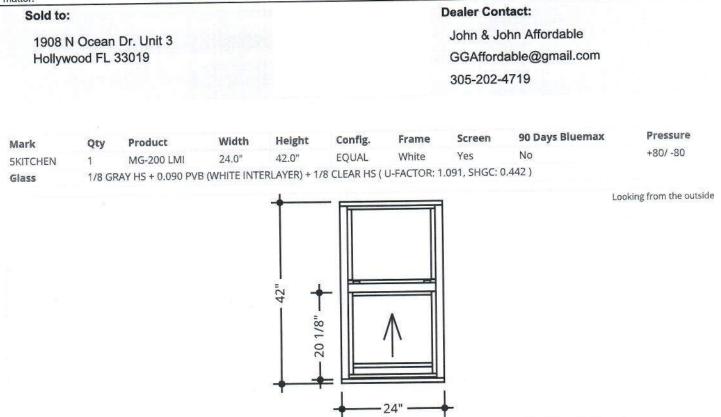

## Impact Resistant windows and doors

Waterways Condominium Association – 1908 N. Ocean Dr, Hollywood Beach, FL 33019 3x Quotes: Condo Association selected SIMU HURRICANE GLASS – Total: **\$59,643** 

|        | VICO WINDOWS                    | J&J WINDOW & DOORS             | SIMU HURRICANE GLASS           |
|--------|---------------------------------|--------------------------------|--------------------------------|
| Apt 3  | \$7,395 (5x windows)            | \$3,405 (5x windows)           | \$2,990 (5 windows)            |
| Apt 4  | \$3,061 (1x Door)               | \$2,292 (1x Door)              | \$1,880 (1x Door)              |
| Apt 6  | \$14,759 (7x windows/ 1 door)   | \$7,999 (7x windows/ 1 door)   | \$7,398 (7x windows/ 1 door)   |
| Apt 7  | \$1,298 (1x window)             | \$750 (1x window)              | \$535 (1x window)              |
| Apt 9  | \$9,673 (4x windows + 1x Door)  | \$6,138 (4x windows + 1x Door) | \$4,950 (4x windows + 1x Door) |
| Apt 11 | \$14,540 (7x windows/ 1 door)   | \$8,863 (7x windows + 1x Door) | \$7,350 (7x windows + 1x Door) |
| Apt 12 | \$9,789 (4x windows + 1x Door)  | \$6,138 (4x windows + 1x Door) | \$4,950 (4x windows + 1x Door) |
| Apt 13 | \$12,510 (7x windows/ 1 door)   | \$7,999 (7x windows/ 1 door)   | \$5,972 (7x windows/ 1 door)   |
| Apt 14 | \$14,424 (7x windows + 1x Door) | \$8,863 (7x windows + 1x Door) | \$6,950 (7x windows/ 1 door)   |
| Apt 15 | \$9,673 (4x windows + 1x Door)  | \$6,138 (4x windows + 1x Door) | \$4,950 (4x windows + 1x Door) |
| OPTION |                                 |                                |                                |
| Apt 10 | \$13,832 (6 windows+ 1 door)    | \$7,399 (6 windows+ 1 door)    | \$7,398 (6 windows+ 1 door)    |
| Apt 16 | \$8,943 (6 windows)             | \$4,907 (6x windows)           | \$4,320 (6 windows)            |

## \*\*Non-Impact Windows and glass doors

\*\*Examples of new IMPACT WINDOWS & IMPACT PRIVACY DOORS: