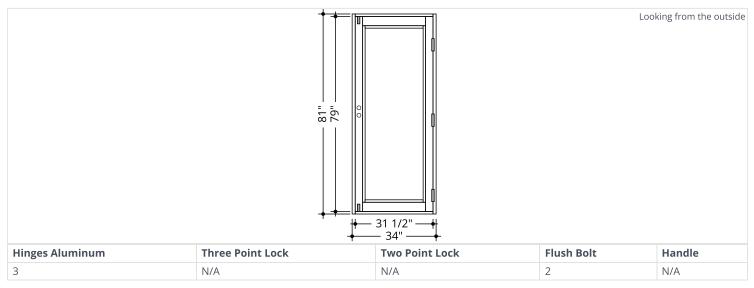

The final phase in the renovation of Waterways is to address the frontage appearance of our building along the heavily traveled Ocean Drive, and the rear of the building along our dock facing the passing ships and boats that cruise the inter-coastal waterway. Specifically, the Association would like to enhance the safety and appearance of our outdated non-impact windows that are clearly a visible eye sore from both Ocean Drive and the inter-coastal waterway by replacing them with hurricane rated impact windows and impact glass doors. In addition, they recommend installing two new entry awnings over the doors of the two units facing Ocean Drive to enhance the building, install five black exterior stair handrails (2-step railing) to the 1<sup>st</sup> floor units for improved safety and esthetics, add frontage landscaping (2x large bougainvilleas) facing Ocean Drive to beautify the front entrances of our buildings. Lastly, install two pre-fabricated aluminum balconies (5' x 10'), already pre-approved by the condominium association Declaration documents, on the second floor units facing the inter-coastal waterway and dock (Units 13 & 16).