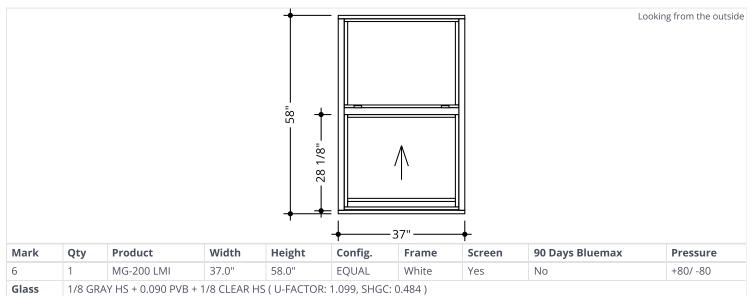

## Impact Resistant windows and doors

Waterways Condominium Association – 1908 N. Ocean Dr, Hollywood Beach, FL 33019 3x Quotes: Condo Association selected SIMU HURRICANE GLASS – Total: **\$59,643** 

|        | VICO WINDOWS                    | J&J WINDOW & DOORS             | SIMU HURRICANE GLASS           |
|--------|---------------------------------|--------------------------------|--------------------------------|
| Apt 3  | \$7,395 (5x windows)            | \$3,405 (5x windows)           | \$2,990 (5 windows)            |
| Apt 4  | \$3,061 (1x Door)               | \$2,292 (1x Door)              | \$1,880 (1x Door)              |
| Apt 6  | \$14,759 (7x windows/ 1 door)   | \$7,999 (7x windows/ 1 door)   | \$7,398 (7x windows/ 1 door)   |
| Apt 7  | \$1,298 (1x window)             | \$750 (1x window)              | \$535 (1x window)              |
| Apt 9  | \$9,673 (4x windows + 1x Door)  | \$6,138 (4x windows + 1x Door) | \$4,950 (4x windows + 1x Door) |
| Apt 11 | \$14,540 (7x windows/ 1 door)   | \$8,863 (7x windows + 1x Door) | \$7,350 (7x windows + 1x Door) |
| Apt 12 | \$9,789 (4x windows + 1x Door)  | \$6,138 (4x windows + 1x Door) | \$4,950 (4x windows + 1x Door) |
| Apt 13 | \$12,510 (7x windows/ 1 door)   | \$7,999 (7x windows/ 1 door)   | \$5,972 (7x windows/ 1 door)   |
| Apt 14 | \$14,424 (7x windows + 1x Door) | \$8,863 (7x windows + 1x Door) | \$6,950 (7x windows/ 1 door)   |
| Apt 15 | \$9,673 (4x windows + 1x Door)  | \$6,138 (4x windows + 1x Door) | \$4,950 (4x windows + 1x Door) |
| OPTION |                                 |                                |                                |
| Apt 10 | \$13,832 (6 windows+ 1 door)    | \$7,399 (6 windows+ 1 door)    | \$7,398 (6 windows+ 1 door)    |
| Apt 16 | \$8,943 (6 windows)             | \$4,907 (6x windows)           | \$4,320 (6 windows)            |