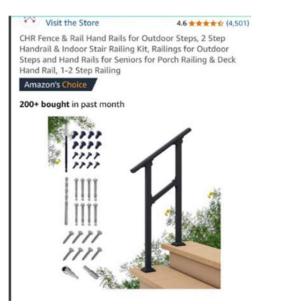

### **5x EXTERIOR STAIR HANDRAILS (BLACK IN COLOR)**

\*\*\*\*\*Total Costs (Purchase + Installation) is \$500

\*\*5x black EXTERIOR safety Handrails (\$50 ea) to be purchased by the Association: \$250 purchase

\*\*\* SIMU HURRICANE GLASS to install 5x handrails for \$50 each (\$50 x 5 = \$250): \$250 Installation

**\*\*Only 1x black safety Handrail is currently installed.** 

\*\*Pending 5x new handrails to install on the bottom level of the condominium.