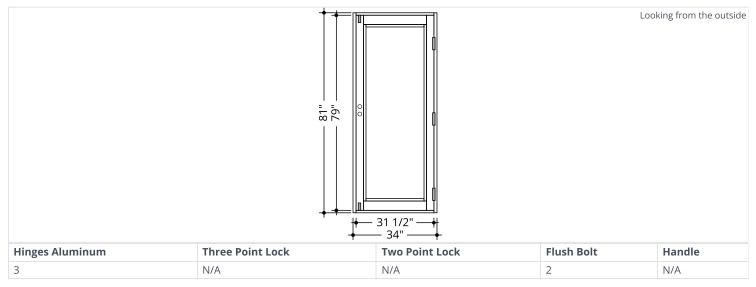

## Impact Resistant windows and doors

Waterways Condominium Association – 1908 N. Ocean Dr, Hollywood Beach, FL 33019 3x Quotes: Condo Association selected SIMU HURRICANE GLASS – Total: **\$59,643** 

|        | VICO WINDOWS                    | J&J WINDOW & DOORS             | SIMU HURRICANE GLASS           |
|--------|---------------------------------|--------------------------------|--------------------------------|
| Apt 3  | \$7,395 (5x windows)            | \$3,405 (5x windows)           | \$2,990 (5 windows)            |
| Apt 4  | \$3,061 (1x Door)               | \$2,292 (1x Door)              | \$1,880 (1x Door)              |
| Apt 6  | \$14,759 (7x windows/ 1 door)   | \$7,999 (7x windows/ 1 door)   | \$7,398 (7x windows/ 1 door)   |
| Apt 7  | \$1,298 (1x window)             | \$750 (1x window)              | \$535 (1x window)              |
| Apt 9  | \$9,673 (4x windows + 1x Door)  | \$6,138 (4x windows + 1x Door) | \$4,950 (4x windows + 1x Door) |
| Apt 11 | \$14,540 (7x windows/ 1 door)   | \$8,863 (7x windows + 1x Door) | \$7,350 (7x windows + 1x Door) |
| Apt 12 | \$9,789 (4x windows + 1x Door)  | \$6,138 (4x windows + 1x Door) | \$4,950 (4x windows + 1x Door) |
| Apt 13 | \$12,510 (7x windows/ 1 door)   | \$7,999 (7x windows/ 1 door)   | \$5,972 (7x windows/ 1 door)   |
| Apt 14 | \$14,424 (7x windows + 1x Door) | \$8,863 (7x windows + 1x Door) | \$6,950 (7x windows/ 1 door)   |
| Apt 15 | \$9,673 (4x windows + 1x Door)  | \$6,138 (4x windows + 1x Door) | \$4,950 (4x windows + 1x Door) |
| OPTION |                                 |                                |                                |
| Apt 10 | \$13,832 (6 windows+ 1 door)    | \$7,399 (6 windows+ 1 door)    | \$7,398 (6 windows+ 1 door)    |
| Apt 16 | \$8,943 (6 windows)             | \$4,907 (6x windows)           | \$4,320 (6 windows)            |

## \*\*Non-Impact Windows and glass doors

\*\*Examples of new IMPACT WINDOWS & IMPACT PRIVACY DOORS: