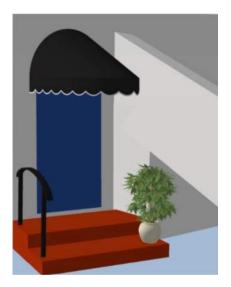

The final phase in the renovation of Waterways is to address the frontage appearance of our building along the heavily traveled Ocean Drive, and the rear of the building along our dock facing the passing ships and boats that cruise the inter-coastal waterway. Specifically, the Association would like to enhance the safety and appearance of our outdated non-impact windows that are clearly a visible eye sore from both Ocean Drive and the inter-coastal waterway by replacing them with hurricane rated impact windows and impact glass doors. In addition, they recommend installing two new entry awnings over the doors of the two units facing Ocean Drive to enhance the building, install five black exterior stair handrails (2-step railing) to the 1<sup>st</sup> floor units for improved safety and esthetics, add frontage landscaping (2x large bougainvilleas) facing Ocean Drive to beautify the front entrances of our buildings. Lastly, install two pre-fabricated aluminum balconies (5' x 10'), already pre-approved by the condominium association Declaration documents, on the second floor units facing the inter-coastal waterway and dock (Units 13 & 16).

3x Quotes: Condo Association selected A&J ALLSTAR AWNINGS – Total: \$2,140

CURRENT VIEW OF APT 7 DOOR:

CURRENT VIEW OF APT 3 DOOR:

\*\*EXAMPLE OF NEW BLACK AWNINGS: