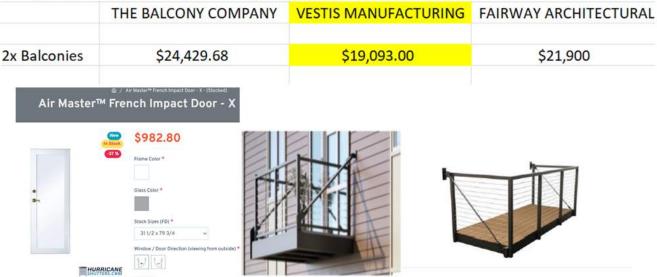

## WORK DISCIPLINE: 2 New Balconies

| Contractor .001 VESTIS MANUFACTURING             | \$19,093.00 | SELECTED |
|--------------------------------------------------|-------------|----------|
| Contractor .002 New Concept Contarcting Services | \$21,900.00 |          |
| Contractor .003 The Balcony Company              | \$24,429.68 |          |

### 2X EXTERIOR ALUMINUM BALCONIES FACING THE INTERCOASTAL WATERWAY

<u>\*\*2x existing windows will be replaced with hurricane impact doors</u>

| 3x <mark>Installati</mark> | on Quotes: Selected LATTITUDE Con | struction LLC - <mark>\$21,00</mark> | <mark>0</mark> (Apt 13/16- \$10,500 ea) |  |  |
|----------------------------|-----------------------------------|--------------------------------------|-----------------------------------------|--|--|
|                            | TFC DESIGN BUILDERS LLC           | LATITUDE                             | NATIONAL CONCRETE                       |  |  |
| Apt 13                     | \$28,500                          | \$10,500                             | \$14,350                                |  |  |
| Apt 16                     | \$28,500                          | \$10,500                             | \$14,350                                |  |  |
| TOTAL:                     | \$57,000                          | \$21,000                             | \$28,700                                |  |  |

2x Pre-fabricated aluminum balconies (5 ft x 10 ft wide) & 2x impact doors to be purchased by the Condo Association – Assessment for units 13 & 16.

\*\*Selected Vestis Manufacturing (2x Balconies) - \$19,093 (Apt 13- \$9,547 / Apt 16- \$9,547)
\*\*Impact Doors (2x Doors x \$983 each) - \$1,966 (Apt 13- \$983 / Apt 16- \$983)

\$19,093 (Cost of 2x Balconies) + \$1,966 (cost of 2x Impact Doors) + \$21,000 (Installation)