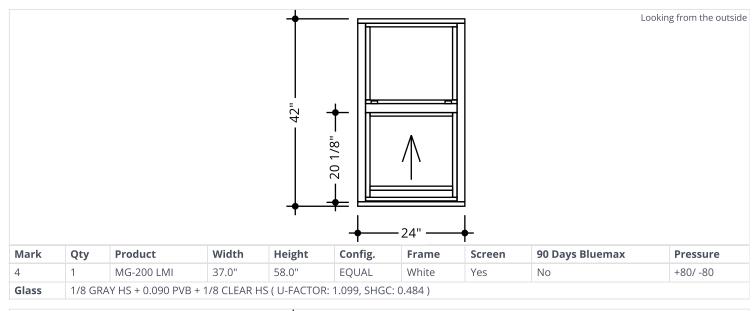

## Impact Resistant windows and doors

Waterways Condominium Association – 1908 N. Ocean Dr, Hollywood Beach, FL 33019 3x Quotes: Condo Association selected SIMU HURRICANE GLASS – Total: **\$59,643** 

|        | VICO WINDOWS                    | J&J WINDOW & DOORS             | SIMU HURRICANE GLASS           |
|--------|---------------------------------|--------------------------------|--------------------------------|
| Apt 3  | \$7,395 (5x windows)            | \$3,405 (5x windows)           | \$2,990 (5 windows)            |
| Apt 4  | \$3,061 (1x Door)               | \$2,292 (1x Door)              | \$1,880 (1x Door)              |
| Apt 6  | \$14,759 (7x windows/ 1 door)   | \$7,999 (7x windows/ 1 door)   | \$7,398 (7x windows/ 1 door)   |
| Apt 7  | \$1,298 (1x window)             | \$750 (1x window)              | \$535 (1x window)              |
| Apt 9  | \$9,673 (4x windows + 1x Door)  | \$6,138 (4x windows + 1x Door) | \$4,950 (4x windows + 1x Door) |
| Apt 11 | \$14,540 (7x windows/ 1 door)   | \$8,863 (7x windows + 1x Door) | \$7,350 (7x windows + 1x Door) |
| Apt 12 | \$9,789 (4x windows + 1x Door)  | \$6,138 (4x windows + 1x Door) | \$4,950 (4x windows + 1x Door) |
| Apt 13 | \$12,510 (7x windows/ 1 door)   | \$7,999 (7x windows/ 1 door)   | \$5,972 (7x windows/ 1 door)   |
| Apt 14 | \$14,424 (7x windows + 1x Door) | \$8,863 (7x windows + 1x Door) | \$6,950 (7x windows/ 1 door)   |
| Apt 15 | \$9,673 (4x windows + 1x Door)  | \$6,138 (4x windows + 1x Door) | \$4,950 (4x windows + 1x Door) |
| OPTION |                                 |                                |                                |
| Apt 10 | \$13,832 (6 windows+ 1 door)    | \$7,399 (6 windows+ 1 door)    | \$7,398 (6 windows+ 1 door)    |
| Apt 16 | \$8,943 (6 windows)             | \$4,907 (6x windows)           | \$4,320 (6 windows)            |