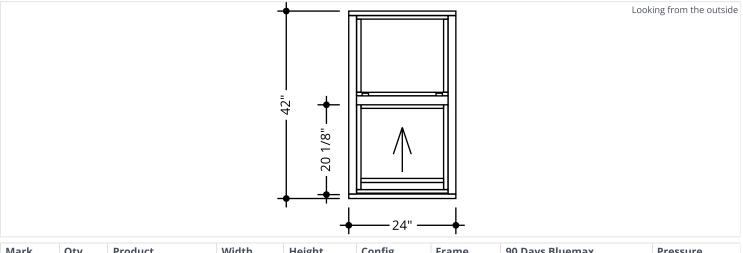

## Impact Resistant windows and doors

Waterways Condominium Association – 1908 N. Ocean Dr, Hollywood Beach, FL 33019 3x Quotes: Condo Association selected SIMU HURRICANE GLASS – Total: **\$59,643** 

|        | VICO WINDOWS                    | J&J WINDOW & DOORS             | SIMU HURRICANE GLASS           |
|--------|---------------------------------|--------------------------------|--------------------------------|
| Apt 3  | \$7,395 (5x windows)            | \$3,405 (5x windows)           | \$2,990 (5 windows)            |
| Apt 4  | \$3,061 (1x Door)               | \$2,292 (1x Door)              | \$1,880 (1x Door)              |
| Apt 6  | \$14,759 (7x windows/ 1 door)   | \$7,999 (7x windows/ 1 door)   | \$7,398 (7x windows/ 1 door)   |
| Apt 7  | \$1,298 (1x window)             | \$750 (1x window)              | \$535 (1x window)              |
| Apt 9  | \$9,673 (4x windows + 1x Door)  | \$6,138 (4x windows + 1x Door) | \$4,950 (4x windows + 1x Door) |
| Apt 11 | \$14,540 (7x windows/ 1 door)   | \$8,863 (7x windows + 1x Door) | \$7,350 (7x windows + 1x Door) |
| Apt 12 | \$9,789 (4x windows + 1x Door)  | \$6,138 (4x windows + 1x Door) | \$4,950 (4x windows + 1x Door) |
| Apt 13 | \$12,510 (7x windows/ 1 door)   | \$7,999 (7x windows/ 1 door)   | \$5,972 (7x windows/ 1 door)   |
| Apt 14 | \$14,424 (7x windows + 1x Door) | \$8,863 (7x windows + 1x Door) | \$6,950 (7x windows/ 1 door)   |
| Apt 15 | \$9,673 (4x windows + 1x Door)  | \$6,138 (4x windows + 1x Door) | \$4,950 (4x windows + 1x Door) |
| OPTION |                                 |                                |                                |
| Apt 10 | \$13,832 (6 windows+ 1 door)    | \$7,399 (6 windows+ 1 door)    | \$7,398 (6 windows+ 1 door)    |
| Apt 16 | \$8,943 (6 windows)             | \$4,907 (6x windows)           | \$4,320 (6 windows)            |