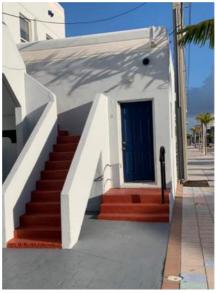

The final phase in the renovation of Waterways is to address the frontage appearance of our building along the heavily traveled Ocean Drive, and the rear of the building along our dock facing the passing ships and boats that cruise the inter-coastal waterway. Specifically, the Association would like to enhance the safety and appearance of our outdated non-impact windows that are clearly a visible eye sore from both Ocean Drive and the inter-coastal waterway by replacing them with hurricane rated impact windows and impact glass doors. In addition, they recommend installing two new entry awnings over the doors of the two units facing Ocean Drive to enhance the building, install five black exterior stair handrails (2-step railing) to the 1<sup>st</sup> floor units for improved safety and esthetics, add frontage landscaping (2x large bougainvilleas) facing Ocean Drive to beautify the front entrances of our buildings. Lastly, install two pre-fabricated aluminum balconies (5' x 10'), already pre-approved by the condominium association Declaration documents, on the second floor units facing the inter-coastal waterway and dock (Units 13 & 16).