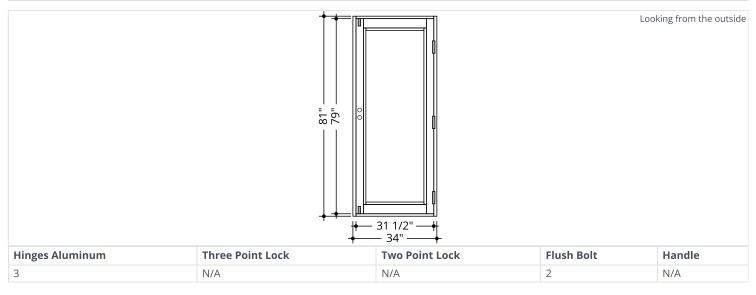

2x Pre-fabricated aluminum balconies (5 ft x 10 ft wide) & 2x impact doors to be purchased by the Condo Association – Assessment for units 13 & 16.

\*\*Selected Vestis Manufacturing (2x Balconies) - \$19,093 (Apt 13- \$9,547 / Apt 16- \$9,547)
\*\*Impact Doors (2x Doors x \$983 each) - \$1,966 (Apt 13- \$983 / Apt 16- \$983)