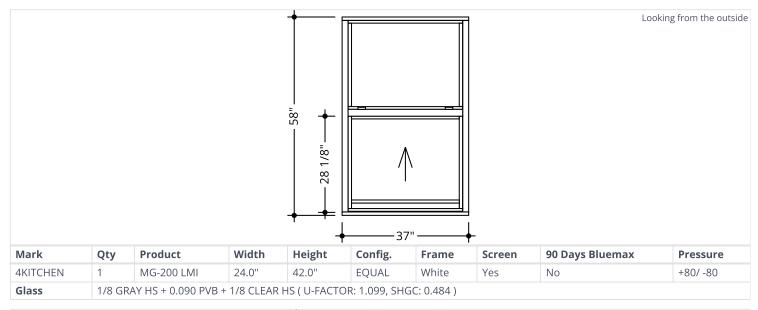

The final phase in the renovation of Waterways is to address the frontage appearance of our building along the heavily traveled Ocean Drive, and the rear of the building along our dock facing the passing ships and boats that cruise the inter-coastal waterway. Specifically, the Association would like to enhance the safety and appearance of our outdated non-impact windows that are clearly a visible eye sore from both Ocean Drive and the inter-coastal waterway by replacing them with hurricane rated impact windows and impact glass doors. In addition, they recommend installing two new entry awnings over the doors of the two units facing Ocean Drive to enhance the building, install five black exterior stair handrails (2-step railing) to the 1<sup>st</sup> floor units for improved safety and esthetics, add frontage landscaping (2x large bougainvilleas) facing Ocean Drive to beautify the front entrances of our buildings. Lastly, install two pre-fabricated aluminum balconies (5' x 10'), already pre-approved by the condominium association Declaration documents, on the second floor units facing the inter-coastal waterway and dock (Units 13 & 16).