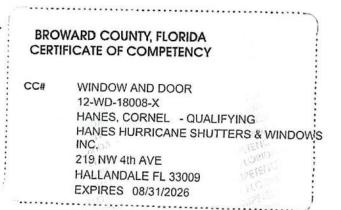

## Impact Resistant windows and doors

Waterways Condominium Association – 1908 N. Ocean Dr, Hollywood Beach, FL 33019 3x Quotes: Condo Association selected SIMU HURRICANE GLASS – Total: **\$59,643** 

|        | VICO WINDOWS                    | J&J WINDOW & DOORS             | SIMU HURRICANE GLASS           |
|--------|---------------------------------|--------------------------------|--------------------------------|
| Apt 3  | \$7,395 (5x windows)            | \$3,405 (5x windows)           | \$2,990 (5 windows)            |
| Apt 4  | \$3,061 (1x Door)               | \$2,292 (1x Door)              | \$1,880 (1x Door)              |
| Apt 6  | \$14,759 (7x windows/ 1 door)   | \$7,999 (7x windows/ 1 door)   | \$7,398 (7x windows/ 1 door)   |
| Apt 7  | \$1,298 (1x window)             | \$750 (1x window)              | \$535 (1x window)              |
| Apt 9  | \$9,673 (4x windows + 1x Door)  | \$6,138 (4x windows + 1x Door) | \$4,950 (4x windows + 1x Door) |
| Apt 11 | \$14,540 (7x windows/ 1 door)   | \$8,863 (7x windows + 1x Door) | \$7,350 (7x windows + 1x Door) |
| Apt 12 | \$9,789 (4x windows + 1x Door)  | \$6,138 (4x windows + 1x Door) | \$4,950 (4x windows + 1x Door) |
| Apt 13 | \$12,510 (7x windows/ 1 door)   | \$7,999 (7x windows/ 1 door)   | \$5,972 (7x windows/ 1 door)   |
| Apt 14 | \$14,424 (7x windows + 1x Door) | \$8,863 (7x windows + 1x Door) | \$6,950 (7x windows/ 1 door)   |
| Apt 15 | \$9,673 (4x windows + 1x Door)  | \$6,138 (4x windows + 1x Door) | \$4,950 (4x windows + 1x Door) |
| OPTION |                                 |                                |                                |
| Apt 10 | \$13,832 (6 windows+ 1 door)    | \$7,399 (6 windows+ 1 door)    | \$7,398 (6 windows+ 1 door)    |
| Apt 16 | \$8,943 (6 windows)             | \$4,907 (6x windows)           | \$4,320 (6 windows)            |