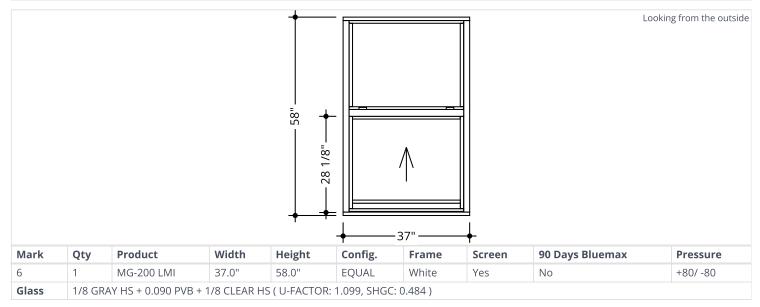

## Impact Resistant windows and doors

Waterways Condominium Association – 1908 N. Ocean Dr, Hollywood Beach, FL 33019 3x Quotes: Condo Association selected SIMU HURRICANE GLASS – Total: **\$59,643** 

|        | VICO WINDOWS                    | J&J WINDOW & DOORS             | SIMU HURRICANE GLASS           |
|--------|---------------------------------|--------------------------------|--------------------------------|
| Apt 3  | \$7,395 (5x windows)            | \$3,405 (5x windows)           | \$2,990 (5 windows)            |
| Apt 4  | \$3,061 (1x Door)               | \$2,292 (1x Door)              | \$1,880 (1x Door)              |
| Apt 6  | \$14,759 (7x windows/ 1 door)   | \$7,999 (7x windows/ 1 door)   | \$7,398 (7x windows/ 1 door)   |
| Apt 7  | \$1,298 (1x window)             | \$750 (1x window)              | \$535 (1x window)              |
| Apt 9  | \$9,673 (4x windows + 1x Door)  | \$6,138 (4x windows + 1x Door) | \$4,950 (4x windows + 1x Door) |
| Apt 11 | \$14,540 (7x windows/ 1 door)   | \$8,863 (7x windows + 1x Door) | \$7,350 (7x windows + 1x Door) |
| Apt 12 | \$9,789 (4x windows + 1x Door)  | \$6,138 (4x windows + 1x Door) | \$4,950 (4x windows + 1x Door) |
| Apt 13 | \$12,510 (7x windows/ 1 door)   | \$7,999 (7x windows/ 1 door)   | \$5,972 (7x windows/ 1 door)   |
| Apt 14 | \$14,424 (7x windows + 1x Door) | \$8,863 (7x windows + 1x Door) | \$6,950 (7x windows/ 1 door)   |
| Apt 15 | \$9,673 (4x windows + 1x Door)  | \$6,138 (4x windows + 1x Door) | \$4,950 (4x windows + 1x Door) |
| OPTION |                                 |                                |                                |
| Apt 10 | \$13,832 (6 windows+ 1 door)    | \$7,399 (6 windows+ 1 door)    | \$7,398 (6 windows+ 1 door)    |
| Apt 16 | \$8,943 (6 windows)             | \$4,907 (6x windows)           | \$4,320 (6 windows)            |