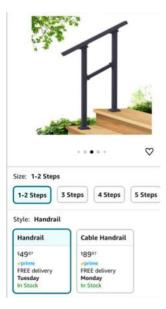

### **5x EXTERIOR STAIR HANDRAILS (BLACK IN COLOR)**

\*\*\*\*\*Total Costs (Purchase + Installation) is \$500

\*\*5x black EXTERIOR safety Handrails (\$50 ea) to be purchased by the Association: \$250 purchase

\*\*\* SIMU HURRICANE GLASS to install 5x handrails for \$50 each (\$50 x 5 = \$250): \$250 Installation

**\*\*Only 1x black safety Handrail is currently installed.** 

\*\*Pending 5x new handrails to install on the bottom level of the condominium.