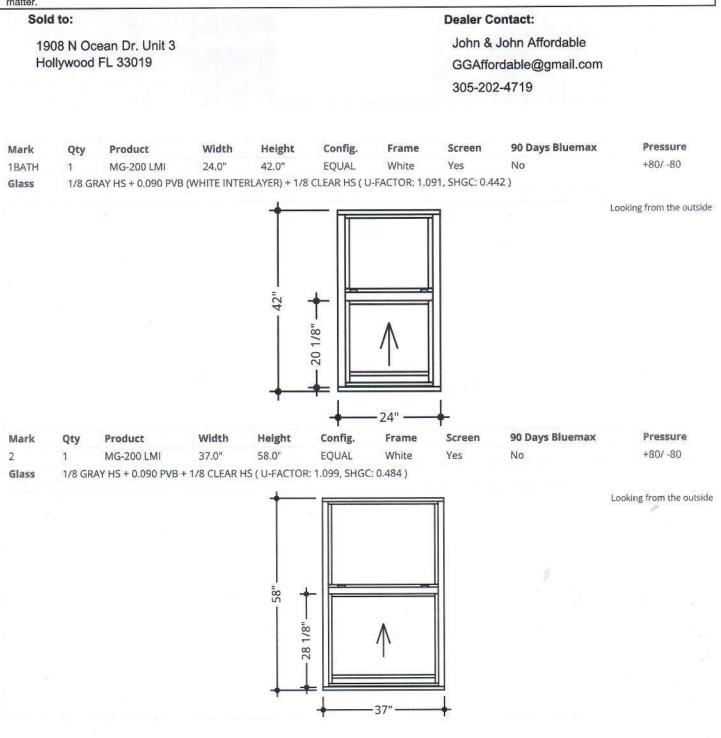

## Impact Resistant windows and doors

Waterways Condominium Association – 1908 N. Ocean Dr, Hollywood Beach, FL 33019 3x Quotes: Condo Association selected SIMU HURRICANE GLASS – Total: **\$59,643** 

|        | VICO WINDOWS                    | J&J WINDOW & DOORS             | SIMU HURRICANE GLASS           |
|--------|---------------------------------|--------------------------------|--------------------------------|
| Apt 3  | \$7,395 (5x windows)            | \$3,405 (5x windows)           | \$2,990 (5 windows)            |
| Apt 4  | \$3,061 (1x Door)               | \$2,292 (1x Door)              | \$1,880 (1x Door)              |
| Apt 6  | \$14,759 (7x windows/ 1 door)   | \$7,999 (7x windows/ 1 door)   | \$7,398 (7x windows/ 1 door)   |
| Apt 7  | \$1,298 (1x window)             | \$750 (1x window)              | \$535 (1x window)              |
| Apt 9  | \$9,673 (4x windows + 1x Door)  | \$6,138 (4x windows + 1x Door) | \$4,950 (4x windows + 1x Door) |
| Apt 11 | \$14,540 (7x windows/ 1 door)   | \$8,863 (7x windows + 1x Door) | \$7,350 (7x windows + 1x Door) |
| Apt 12 | \$9,789 (4x windows + 1x Door)  | \$6,138 (4x windows + 1x Door) | \$4,950 (4x windows + 1x Door) |
| Apt 13 | \$12,510 (7x windows/ 1 door)   | \$7,999 (7x windows/ 1 door)   | \$5,972 (7x windows/ 1 door)   |
| Apt 14 | \$14,424 (7x windows + 1x Door) | \$8,863 (7x windows + 1x Door) | \$6,950 (7x windows/ 1 door)   |
| Apt 15 | \$9,673 (4x windows + 1x Door)  | \$6,138 (4x windows + 1x Door) | \$4,950 (4x windows + 1x Door) |
| OPTION |                                 |                                |                                |
| Apt 10 | \$13,832 (6 windows+ 1 door)    | \$7,399 (6 windows+ 1 door)    | \$7,398 (6 windows+ 1 door)    |
| Apt 16 | \$8,943 (6 windows)             | \$4,907 (6x windows)           | \$4,320 (6 windows)            |

## \*\*Non-Impact Windows and glass doors

\*\*Examples of new IMPACT WINDOWS & IMPACT PRIVACY DOORS: