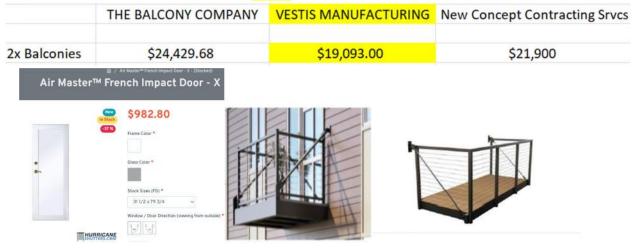

## WORK DISCIPLINE: 2 New Balconies

| Contractor .001 VESTIS MANUFACTURING             | \$19,093.00 | SELECTED |
|--------------------------------------------------|-------------|----------|
| Contractor .002 New Concept Contarcting Services | \$21,900.00 |          |
| Contractor .003 The Balcony Company              | \$24,429.68 |          |

2x Pre-fabricated aluminum balconies (5 ft x 10 ft wide) & 2x impact doors to be purchased by the Condo Association – Assessment for units 13 & 16.

\*\*Selected Vestis Manufacturing (2x Balconies) - \$19,093 (Apt 13- \$9,547 / Apt 16- \$9,547)
\*\*Impact Doors (2x Doors x \$983 each) - \$1,966 (Apt 13- \$983 / Apt 16- \$983)

\$19,093 (Cost of 2x Balconies) + \$1,966 (cost of 2x Impact Doors) + \$21,000 (Installation)