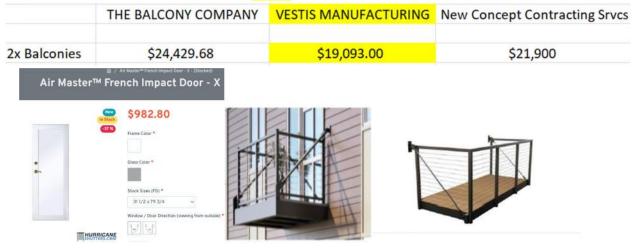

## WORK DISCIPLINE: 2 New Balconies

| Contractor .001 VESTIS MANUFACTURING             | \$19,093.00 | SELECTED |
|--------------------------------------------------|-------------|----------|
| Contractor .002 New Concept Contarcting Services | \$21,900.00 |          |
| Contractor .003 The Balcony Company              | \$24,429.68 |          |

2x Pre-fabricated aluminum balconies (5 ft x 10 ft wide) & 2x impact doors to be purchased by the Condo Association – Assessment for units 13 & 16.

\*\*Selected Vestis Manufacturing (2x Balconies) - \$19,093 (Apt 13- \$9,547 / Apt 16- \$9,547)
\*\*Impact Doors (2x Doors x \$983 each) - \$1,966 (Apt 13- \$983 / Apt 16- \$983)

\$19,093 (Cost of 2x Balconies) + \$1,966 (cost of 2x Impact Doors) + \$21,000 (Installation)

## • TOTAL: **\$42,059**

\*\*Condo Declaration Docs pre-approve installation of balconies for Unit 13 & 16:

[The following is a substantial addition to the language of the Declaration.]

(F) The Association shall establish specifications for the replacement of exterior windows by Owners, which specifications may include size and placement, style and materials, and the requirement of, and specifications for, the installation of hurricane shutters in connection therewith. Any Owner shall have the right to replace the windows located within his or her Unit at his or her sole expense, provided such replacement windows meet the specifications for replacement windows established by the Association. The Owners of Units 1, 2, 6, 10, 13 and 16 also shall have the right to replace the windows within the western walls of their Units with glass doors pursuant to specifications established by the Association. The Owners of Units 13 and 16 each also shall have the replacement of western wall windows with glass doors pursuant to specifications established by the Association; any such balcony shall be a Limited Common Element of the Condominium and may not thereafter be removed. Such replacements of windows and construction of balconies shall be an "Owner Improvement" as described in Article II, Section (1).