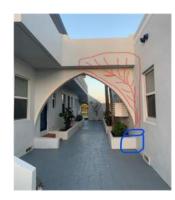

3x Quotes: Condo Association selected A&J ALLSTAR AWNINGS – Total: \$2,140

CURRENT VIEW OF APT 7 DOOR:

CURRENT VIEW OF APT 3 DOOR:

\*\*EXAMPLE OF NEW BLACK AWNINGS: