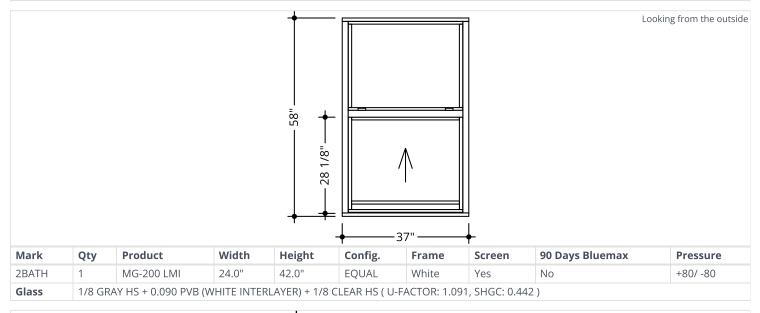

## Impact Resistant windows and doors

Waterways Condominium Association – 1908 N. Ocean Dr, Hollywood Beach, FL 33019 3x Quotes: Condo Association selected SIMU HURRICANE GLASS – Total: **\$59,643** 

|        | VICO WINDOWS                    | J&J WINDOW & DOORS             | SIMU HURRICANE GLASS           |
|--------|---------------------------------|--------------------------------|--------------------------------|
| Apt 3  | \$7,395 (5x windows)            | \$3,405 (5x windows)           | \$2,990 (5 windows)            |
| Apt 4  | \$3,061 (1x Door)               | \$2,292 (1x Door)              | \$1,880 (1x Door)              |
| Apt 6  | \$14,759 (7x windows/ 1 door)   | \$7,999 (7x windows/ 1 door)   | \$7,398 (7x windows/ 1 door)   |
| Apt 7  | \$1,298 (1x window)             | \$750 (1x window)              | \$535 (1x window)              |
| Apt 9  | \$9,673 (4x windows + 1x Door)  | \$6,138 (4x windows + 1x Door) | \$4,950 (4x windows + 1x Door) |
| Apt 11 | \$14,540 (7x windows/ 1 door)   | \$8,863 (7x windows + 1x Door) | \$7,350 (7x windows + 1x Door) |
| Apt 12 | \$9,789 (4x windows + 1x Door)  | \$6,138 (4x windows + 1x Door) | \$4,950 (4x windows + 1x Door) |
| Apt 13 | \$12,510 (7x windows/ 1 door)   | \$7,999 (7x windows/ 1 door)   | \$5,972 (7x windows/ 1 door)   |
| Apt 14 | \$14,424 (7x windows + 1x Door) | \$8,863 (7x windows + 1x Door) | \$6,950 (7x windows/ 1 door)   |
| Apt 15 | \$9,673 (4x windows + 1x Door)  | \$6,138 (4x windows + 1x Door) | \$4,950 (4x windows + 1x Door) |
| OPTION |                                 |                                |                                |
| Apt 10 | \$13,832 (6 windows+ 1 door)    | \$7,399 (6 windows+ 1 door)    | \$7,398 (6 windows+ 1 door)    |
| Apt 16 | \$8,943 (6 windows)             | \$4,907 (6x windows)           | \$4,320 (6 windows)            |

## \*\*Non-Impact Windows and glass doors

\*\*Examples of new IMPACT WINDOWS & IMPACT PRIVACY DOORS: