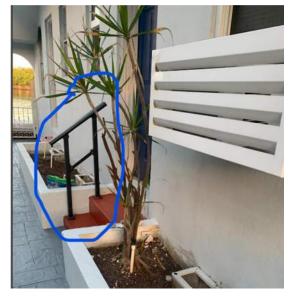

### **5x EXTERIOR STAIR HANDRAILS (BLACK IN COLOR)**

\*\*\*\*\*Total Costs (Purchase + Installation) is \$500

\*\*5x black EXTERIOR safety Handrails (\$50 ea) to be purchased by the Association: \$250 purchase

\*\*\* SIMU HURRICANE GLASS to install 5x handrails for \$50 each (\$50 x 5 = \$250): \$250 Installation

**\*\*Only 1x black safety Handrail is currently installed.** 

\*\*Pending 5x new handrails to install on the bottom level of the condominium.