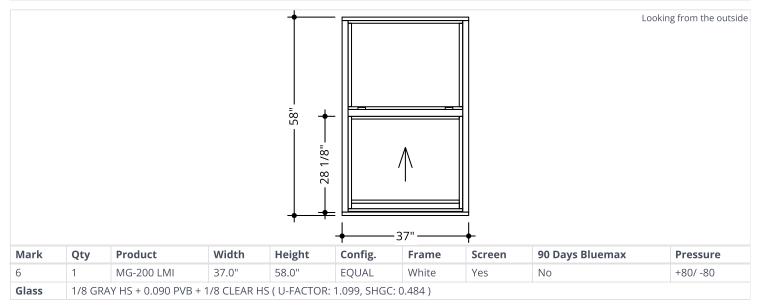

The final phase in the renovation of Waterways is to address the frontage appearance of our building along the heavily traveled Ocean Drive, and the rear of the building along our dock facing the passing ships and boats that cruise the inter-coastal waterway. Specifically, the Association would like to enhance the safety and appearance of our outdated non-impact windows that are clearly a visible eye sore from both Ocean Drive and the inter-coastal waterway by replacing them with hurricane rated impact windows and impact glass doors. In addition, they recommend installing two new entry awnings over the doors of the two units facing Ocean Drive to enhance the building, install five black exterior stair handrails (2-step railing) to the 1<sup>st</sup> floor units for improved safety and esthetics, add frontage landscaping (2x large bougainvilleas) facing Ocean Drive to beautify the front entrances of our buildings. Lastly, install two pre-fabricated aluminum balconies (5' x 10'), already pre-approved by the condominium association Declaration documents, on the second floor units facing the inter-coastal waterway and dock (Units 13 & 16).