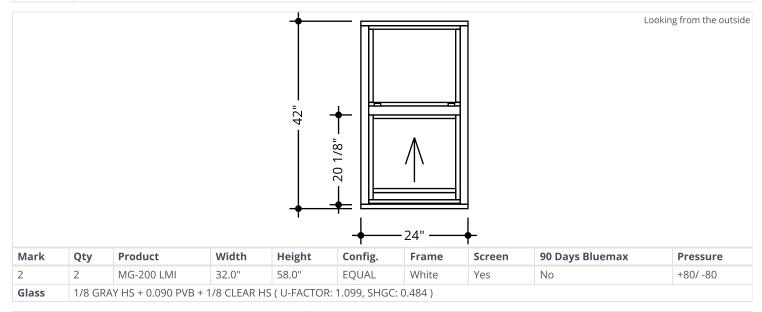

## Impact Resistant windows and doors

Waterways Condominium Association – 1908 N. Ocean Dr, Hollywood Beach, FL 33019 3x Quotes: Condo Association selected SIMU HURRICANE GLASS – Total: **\$59,643** 

|        | VICO WINDOWS                    | J&J WINDOW & DOORS             | SIMU HURRICANE GLASS           |
|--------|---------------------------------|--------------------------------|--------------------------------|
| Apt 3  | \$7,395 (5x windows)            | \$3,405 (5x windows)           | \$2,990 (5 windows)            |
| Apt 4  | \$3,061 (1x Door)               | \$2,292 (1x Door)              | \$1,880 (1x Door)              |
| Apt 6  | \$14,759 (7x windows/ 1 door)   | \$7,999 (7x windows/ 1 door)   | \$7,398 (7x windows/ 1 door)   |
| Apt 7  | \$1,298 (1x window)             | \$750 (1x window)              | \$535 (1x window)              |
| Apt 9  | \$9,673 (4x windows + 1x Door)  | \$6,138 (4x windows + 1x Door) | \$4,950 (4x windows + 1x Door) |
| Apt 11 | \$14,540 (7x windows/ 1 door)   | \$8,863 (7x windows + 1x Door) | \$7,350 (7x windows + 1x Door) |
| Apt 12 | \$9,789 (4x windows + 1x Door)  | \$6,138 (4x windows + 1x Door) | \$4,950 (4x windows + 1x Door) |
| Apt 13 | \$12,510 (7x windows/ 1 door)   | \$7,999 (7x windows/ 1 door)   | \$5,972 (7x windows/ 1 door)   |
| Apt 14 | \$14,424 (7x windows + 1x Door) | \$8,863 (7x windows + 1x Door) | \$6,950 (7x windows/ 1 door)   |
| Apt 15 | \$9,673 (4x windows + 1x Door)  | \$6,138 (4x windows + 1x Door) | \$4,950 (4x windows + 1x Door) |
| OPTION |                                 |                                |                                |
| Apt 10 | \$13,832 (6 windows+ 1 door)    | \$7,399 (6 windows+ 1 door)    | \$7,398 (6 windows+ 1 door)    |
| Apt 16 | \$8,943 (6 windows)             | \$4,907 (6x windows)           | \$4,320 (6 windows)            |