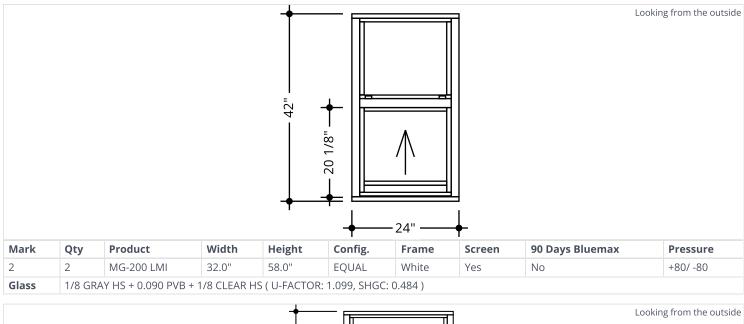

The final phase in the renovation of Waterways is to address the frontage appearance of our building along the heavily traveled Ocean Drive, and the rear of the building along our dock facing the passing ships and boats that cruise the inter-coastal waterway. Specifically, the Association would like to enhance the safety and appearance of our outdated non-impact windows that are clearly a visible eye sore from both Ocean Drive and the inter-coastal waterway by replacing them with hurricane rated impact windows and impact glass doors. In addition, they recommend installing two new entry awnings over the doors of the two units facing Ocean Drive to enhance the building, install five black exterior stair handrails (2-step railing) to the 1<sup>st</sup> floor units for improved safety and esthetics, add frontage landscaping (2x large bougainvilleas) facing Ocean Drive to beautify the front entrances of our buildings. Lastly, install two pre-fabricated aluminum balconies (5' x 10'), already pre-approved by the condominium association Declaration documents, on the second floor units facing the inter-coastal waterway and dock (Units 13 & 16).