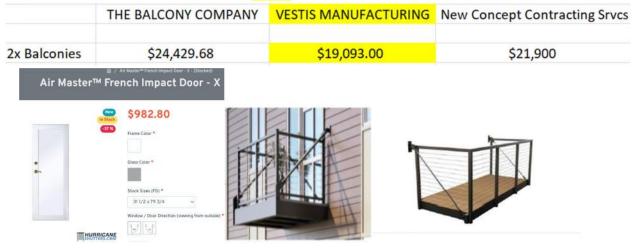

## WORK DISCIPLINE: 2 New Balconies

| Contractor .001 VESTIS MANUFACTURING             | \$19,093.00 | SELECTED |
|--------------------------------------------------|-------------|----------|
| Contractor .002 New Concept Contarcting Services | \$21,900.00 |          |
| Contractor .003 The Balcony Company              | \$24,429.68 |          |

### 2X EXTERIOR ALUMINUM BALCONIES FACING THE INTERCOASTAL WATERWAY

<u>\*\*2x existing windows will be replaced with hurricane impact doors</u>

| 3x <mark>Installati</mark> | on Quotes: Selected LATTITUDE Con | struction LLC - <mark>\$21,00</mark> | <mark>0</mark> (Apt 13/16- \$10,500 ea) |  |  |
|----------------------------|-----------------------------------|--------------------------------------|-----------------------------------------|--|--|
|                            | TFC DESIGN BUILDERS LLC           | LATITUDE                             | NATIONAL CONCRETE                       |  |  |
| Apt 13                     | \$28,500                          | \$10,500                             | \$14,350                                |  |  |
| Apt 16                     | \$28,500                          | \$10,500                             | \$14,350                                |  |  |
| TOTAL:                     | \$57,000                          | \$21,000                             | \$28,700                                |  |  |

2x Pre-fabricated aluminum balconies (5 ft x 10 ft wide) & 2x impact doors to be purchased by the Condo Association – Assessment for units 13 & 16.

\*\*Selected Vestis Manufacturing (2x Balconies) - \$19,093 (Apt 13- \$9,547 / Apt 16- \$9,547)
\*\*Impact Doors (2x Doors x \$983 each) - \$1,966 (Apt 13- \$983 / Apt 16- \$983)

\$19,093 (Cost of 2x Balconies) + \$1,966 (cost of 2x Impact Doors) + \$21,000 (Installation)