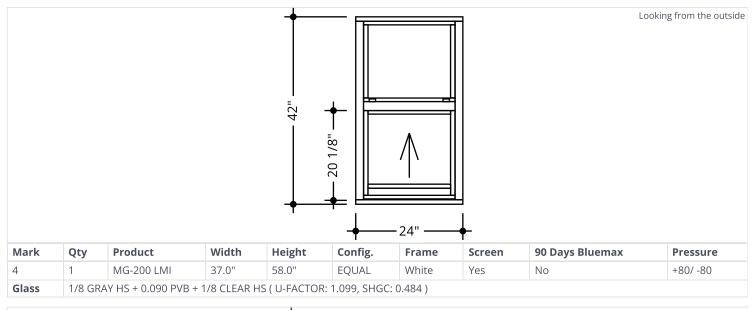

## Impact Resistant windows and doors

Waterways Condominium Association – 1908 N. Ocean Dr, Hollywood Beach, FL 33019 3x Quotes: Condo Association selected SIMU HURRICANE GLASS – Total: **\$59,643** 

|        | VICO WINDOWS                    | J&J WINDOW & DOORS             | SIMU HURRICANE GLASS           |
|--------|---------------------------------|--------------------------------|--------------------------------|
| Apt 3  | \$7,395 (5x windows)            | \$3,405 (5x windows)           | \$2,990 (5 windows)            |
| Apt 4  | \$3,061 (1x Door)               | \$2,292 (1x Door)              | \$1,880 (1x Door)              |
| Apt 6  | \$14,759 (7x windows/ 1 door)   | \$7,999 (7x windows/ 1 door)   | \$7,398 (7x windows/ 1 door)   |
| Apt 7  | \$1,298 (1x window)             | \$750 (1x window)              | \$535 (1x window)              |
| Apt 9  | \$9,673 (4x windows + 1x Door)  | \$6,138 (4x windows + 1x Door) | \$4,950 (4x windows + 1x Door) |
| Apt 11 | \$14,540 (7x windows/ 1 door)   | \$8,863 (7x windows + 1x Door) | \$7,350 (7x windows + 1x Door) |
| Apt 12 | \$9,789 (4x windows + 1x Door)  | \$6,138 (4x windows + 1x Door) | \$4,950 (4x windows + 1x Door) |
| Apt 13 | \$12,510 (7x windows/ 1 door)   | \$7,999 (7x windows/ 1 door)   | \$5,972 (7x windows/ 1 door)   |
| Apt 14 | \$14,424 (7x windows + 1x Door) | \$8,863 (7x windows + 1x Door) | \$6,950 (7x windows/ 1 door)   |
| Apt 15 | \$9,673 (4x windows + 1x Door)  | \$6,138 (4x windows + 1x Door) | \$4,950 (4x windows + 1x Door) |
| OPTION |                                 |                                |                                |
| Apt 10 | \$13,832 (6 windows+ 1 door)    | \$7,399 (6 windows+ 1 door)    | \$7,398 (6 windows+ 1 door)    |
| Apt 16 | \$8,943 (6 windows)             | \$4,907 (6x windows)           | \$4,320 (6 windows)            |