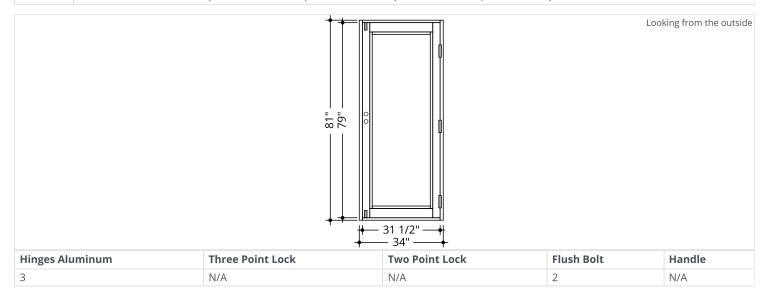

2x Pre-fabricated aluminum balconies (5 ft x 10 ft wide) & 2x impact doors to be purchased by the Condo Association – Assessment for units 13 & 16.

\*\*Selected Vestis Manufacturing (2x Balconies) - \$19,093 (Apt 13- \$9,547 / Apt 16- \$9,547)
\*\*Impact Doors (2x Doors x \$983 each) - \$1,966 (Apt 13- \$983 / Apt 16- \$983)