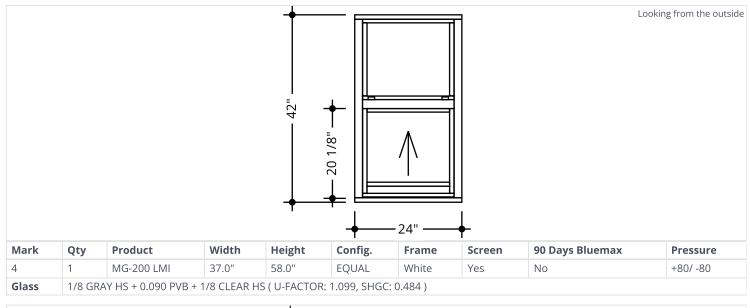

## Impact Resistant windows and doors

Waterways Condominium Association – 1908 N. Ocean Dr, Hollywood Beach, FL 33019 3x Quotes: Condo Association selected SIMU HURRICANE GLASS – Total: **\$59,643** 

|        | VICO WINDOWS                    | J&J WINDOW & DOORS             | SIMU HURRICANE GLASS           |
|--------|---------------------------------|--------------------------------|--------------------------------|
| Apt 3  | \$7,395 (5x windows)            | \$3,405 (5x windows)           | \$2,990 (5 windows)            |
| Apt 4  | \$3,061 (1x Door)               | \$2,292 (1x Door)              | \$1,880 (1x Door)              |
| Apt 6  | \$14,759 (7x windows/ 1 door)   | \$7,999 (7x windows/ 1 door)   | \$7,398 (7x windows/ 1 door)   |
| Apt 7  | \$1,298 (1x window)             | \$750 (1x window)              | \$535 (1x window)              |
| Apt 9  | \$9,673 (4x windows + 1x Door)  | \$6,138 (4x windows + 1x Door) | \$4,950 (4x windows + 1x Door) |
| Apt 11 | \$14,540 (7x windows/ 1 door)   | \$8,863 (7x windows + 1x Door) | \$7,350 (7x windows + 1x Door) |
| Apt 12 | \$9,789 (4x windows + 1x Door)  | \$6,138 (4x windows + 1x Door) | \$4,950 (4x windows + 1x Door) |
| Apt 13 | \$12,510 (7x windows/ 1 door)   | \$7,999 (7x windows/ 1 door)   | \$5,972 (7x windows/ 1 door)   |
| Apt 14 | \$14,424 (7x windows + 1x Door) | \$8,863 (7x windows + 1x Door) | \$6,950 (7x windows/ 1 door)   |
| Apt 15 | \$9,673 (4x windows + 1x Door)  | \$6,138 (4x windows + 1x Door) | \$4,950 (4x windows + 1x Door) |
| OPTION |                                 |                                |                                |
| Apt 10 | \$13,832 (6 windows+ 1 door)    | \$7,399 (6 windows+ 1 door)    | \$7,398 (6 windows+ 1 door)    |
| Apt 16 | \$8,943 (6 windows)             | \$4,907 (6x windows)           | \$4,320 (6 windows)            |