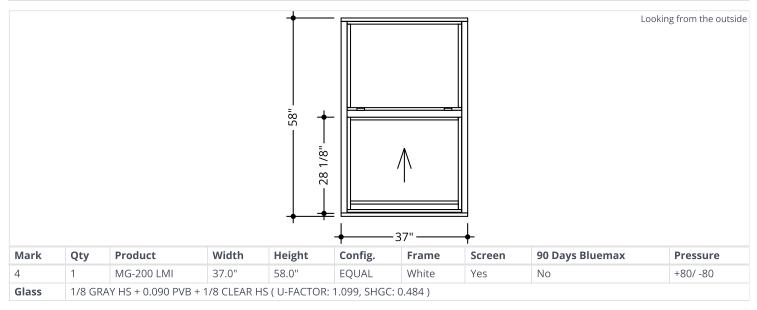

## Impact Resistant windows and doors

Waterways Condominium Association – 1908 N. Ocean Dr, Hollywood Beach, FL 33019 3x Quotes: Condo Association selected SIMU HURRICANE GLASS – Total: **\$59,643** 

|        | VICO WINDOWS                    | J&J WINDOW & DOORS             | SIMU HURRICANE GLASS           |
|--------|---------------------------------|--------------------------------|--------------------------------|
| Apt 3  | \$7,395 (5x windows)            | \$3,405 (5x windows)           | \$2,990 (5 windows)            |
| Apt 4  | \$3,061 (1x Door)               | \$2,292 (1x Door)              | \$1,880 (1x Door)              |
| Apt 6  | \$14,759 (7x windows/ 1 door)   | \$7,999 (7x windows/ 1 door)   | \$7,398 (7x windows/ 1 door)   |
| Apt 7  | \$1,298 (1x window)             | \$750 (1x window)              | \$535 (1x window)              |
| Apt 9  | \$9,673 (4x windows + 1x Door)  | \$6,138 (4x windows + 1x Door) | \$4,950 (4x windows + 1x Door) |
| Apt 11 | \$14,540 (7x windows/ 1 door)   | \$8,863 (7x windows + 1x Door) | \$7,350 (7x windows + 1x Door) |
| Apt 12 | \$9,789 (4x windows + 1x Door)  | \$6,138 (4x windows + 1x Door) | \$4,950 (4x windows + 1x Door) |
| Apt 13 | \$12,510 (7x windows/ 1 door)   | \$7,999 (7x windows/ 1 door)   | \$5,972 (7x windows/ 1 door)   |
| Apt 14 | \$14,424 (7x windows + 1x Door) | \$8,863 (7x windows + 1x Door) | \$6,950 (7x windows/ 1 door)   |
| Apt 15 | \$9,673 (4x windows + 1x Door)  | \$6,138 (4x windows + 1x Door) | \$4,950 (4x windows + 1x Door) |
| OPTION |                                 |                                |                                |
| Apt 10 | \$13,832 (6 windows+ 1 door)    | \$7,399 (6 windows+ 1 door)    | \$7,398 (6 windows+ 1 door)    |
| Apt 16 | \$8,943 (6 windows)             | \$4,907 (6x windows)           | \$4,320 (6 windows)            |