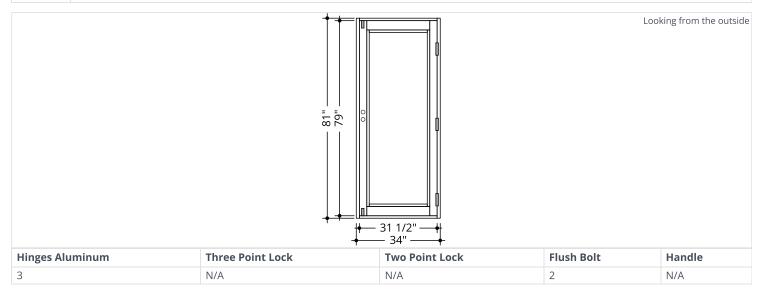

## Impact Resistant windows and doors

Waterways Condominium Association – 1908 N. Ocean Dr, Hollywood Beach, FL 33019 3x Quotes: Condo Association selected SIMU HURRICANE GLASS – Total: **\$59,643** 

|        | VICO WINDOWS                    | J&J WINDOW & DOORS             | SIMU HURRICANE GLASS           |
|--------|---------------------------------|--------------------------------|--------------------------------|
| Apt 3  | \$7,395 (5x windows)            | \$3,405 (5x windows)           | \$2,990 (5 windows)            |
| Apt 4  | \$3,061 (1x Door)               | \$2,292 (1x Door)              | \$1,880 (1x Door)              |
| Apt 6  | \$14,759 (7x windows/ 1 door)   | \$7,999 (7x windows/ 1 door)   | \$7,398 (7x windows/ 1 door)   |
| Apt 7  | \$1,298 (1x window)             | \$750 (1x window)              | \$535 (1x window)              |
| Apt 9  | \$9,673 (4x windows + 1x Door)  | \$6,138 (4x windows + 1x Door) | \$4,950 (4x windows + 1x Door) |
| Apt 11 | \$14,540 (7x windows/ 1 door)   | \$8,863 (7x windows + 1x Door) | \$7,350 (7x windows + 1x Door) |
| Apt 12 | \$9,789 (4x windows + 1x Door)  | \$6,138 (4x windows + 1x Door) | \$4,950 (4x windows + 1x Door) |
| Apt 13 | \$12,510 (7x windows/ 1 door)   | \$7,999 (7x windows/ 1 door)   | \$5,972 (7x windows/ 1 door)   |
| Apt 14 | \$14,424 (7x windows + 1x Door) | \$8,863 (7x windows + 1x Door) | \$6,950 (7x windows/ 1 door)   |
| Apt 15 | \$9,673 (4x windows + 1x Door)  | \$6,138 (4x windows + 1x Door) | \$4,950 (4x windows + 1x Door) |
| OPTION |                                 |                                |                                |
| Apt 10 | \$13,832 (6 windows+ 1 door)    | \$7,399 (6 windows+ 1 door)    | \$7,398 (6 windows+ 1 door)    |
| Apt 16 | \$8,943 (6 windows)             | \$4,907 (6x windows)           | \$4,320 (6 windows)            |