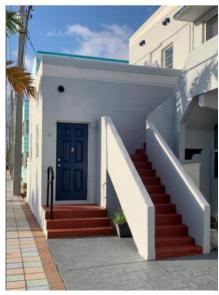

The final phase in the renovation of Waterways is to address the frontage appearance of our building along the heavily traveled Ocean Drive, and the rear of the building along our dock facing the passing ships and boats that cruise the inter-coastal waterway. Specifically, the Association would like to enhance the safety and appearance of our outdated non-impact windows that are clearly a visible eye sore from both Ocean Drive and the inter-coastal waterway by replacing them with hurricane rated impact windows and impact glass doors. In addition, they recommend installing two new entry awnings over the doors of the two units facing Ocean Drive to enhance the building, install five black exterior stair handrails (2-step railing) to the 1<sup>st</sup> floor units for improved safety and esthetics, add frontage landscaping (2x large bougainvilleas) facing Ocean Drive to beautify the front entrances of our buildings. Lastly, install two pre-fabricated aluminum balconies (5' x 10'), already pre-approved by the condominium association Declaration documents, on the second floor units facing the inter-coastal waterway and dock (Units 13 & 16).