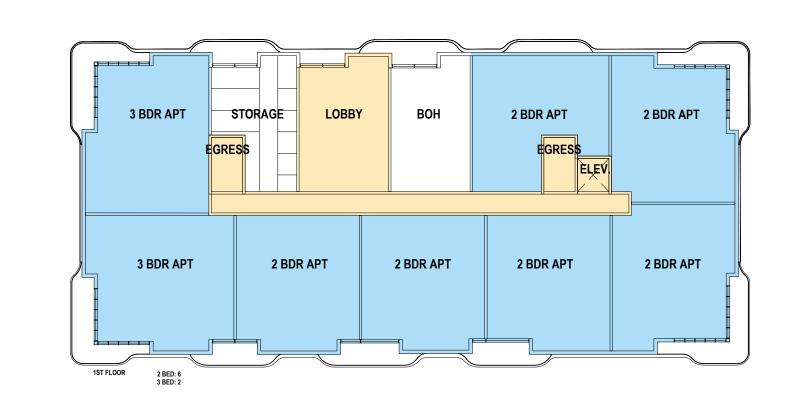

BED | AMENITIES SF | CORE SF  | UNIT SF   | BALCONY SF |        |
| BUILDING 1 |                                     | 13,398 SF          | 3            | 27         | 21    | 6     | 3,966 SF     | 1,578 SF | 42,946 SF | 5,186 SF   |        |
| BUILDING 2 |                                     | 13,398 SF          | 3            | 27         | 21    | 6     | 3,966 SF     | 1,578 SF | 42,946 SF | 5,186 SF   |        |
|            |                                     |                    |              |            |       |       |              |          |           |            |        |
| TOTAL      |                                     | 26,796 SF          |              | 54 UNITS   | 42    | 12    | 7,932 SF     | 3,156 SF | 85,892 SF | 10,372 SF  |        |

#### **BUILDING 1**



LEVEL 1

LEVEL 2

LEVEL 3





#### **BUILDING 2**







3RD FLOOR 2 BED: 5 13,418 SF 3 BED: 4



### **ZONING PACKAGE**

EMERALD HILLS 4100 N HILLS DR. HOLLYWOOD, FL 33021

STRUCTURAL ENGINEER:

MEP ENGINEERS:

CIVIL ENGINEER:
BOTEK THURLOW ENGINEERING, INC.
3409 NW 9TH AVE., SUITE 1102
FORT LAUDERDALE, FL 33309
TEL: (954) 568 0888

LANDSCAPE ARCHITECT:

EDSA
1512 E. BROWARD BLVD., SUITE 110
FORT LAUDERDALE, FL 33301
TEL: (954) 524 3330

ARCHITECT:
KOBI KARP ARCHITECTURE AND INTERIOR DESIGN, INC.
571 NW 28TH STREET
MIAMI, FLORIDA 33127 USA
TEL: (305) 573 1818
FAX: (305) 573 3766



KOBI KARP Lic. # AR0012578

|  | Date:     | 01-22-2025 |             | Sheet No. |
|--|-----------|------------|-------------|-----------|
|  | DRAWN     | BY:        | CHECKED BY: | A.B.2.11  |
|  | Projec