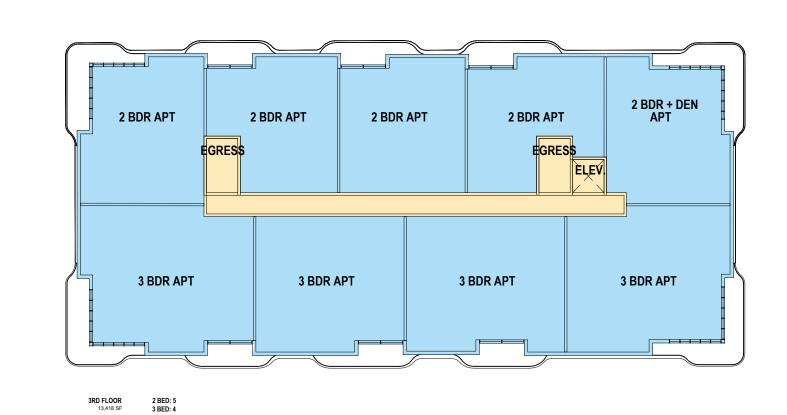

UNIT SF   | BALCONY SF |        |
| BUILDING 1 |                                     | 13,398 SF          | 3            | 27         | 21    | 6     | 3,966 SF     | 1,578 SF | 42,946 SF | 5,186 SF   |        |
| BUILDING 2 |                                     | 13,398 SF          | 3            | 27         | 21    | 6     | 3,966 SF     | 1,578 SF | 42,946 SF | 5,186 SF   |        |
|            |                                     |                    |              |            |       |       |              |          |           |            |        |
| TOTAL      |                                     | 26,796 SF          |              | 54 UNITS   | 42    | 12    | 7,932 SF     | 3,156 SF | 85,892 SF | 10,372 SF  |        |

#### **BUILDING 1**



LEVEL 1

LEVEL 2

LEVEL 3





#### **BUILDING 2**







3RD FLOOR 2 BED: 5 13,418 SF 3 BED: 4



### **ZONING PACKAGE**

EMERALD HILLS 4100 N HILLS DR. HOLLYWOOD, FL 33021

STRUCTURAL ENGINEER:

MEP ENGINEERS:

CIVIL ENGINEER:
BOTEK THURLOW ENGINEERING, INC.
3409 NW 9TH AVE., SUITE 1102
FORT LAUDERDALE, FL 33309
TEL: (954) 568 0888

LANDSCAPE ARCHITECT:

EDSA
1512 E. BROWARD BLVD., SUITE 110
FORT LAUDERDALE, FL 33301
TEL: (954) 524 3330

ARCHITECT:
KOBI KARP ARCHITECTURE AND INTERIOR DESIGN, INC.
571 NW 28TH STREET
MIAMI, FLORIDA 33127 USA
TEL: (305) 573 1818
FAX: (305) 573 3766



KOBI KARP Lic. # AR0012578

|  | Date:     | 01-22-2025 |             | Sheet No. |
|--|-----------|------------|-------------|-----------|
|  | DRAWN     | BY:        | CHECKED BY: | A.B.2.11  |
|  | Project # | 1849       | -