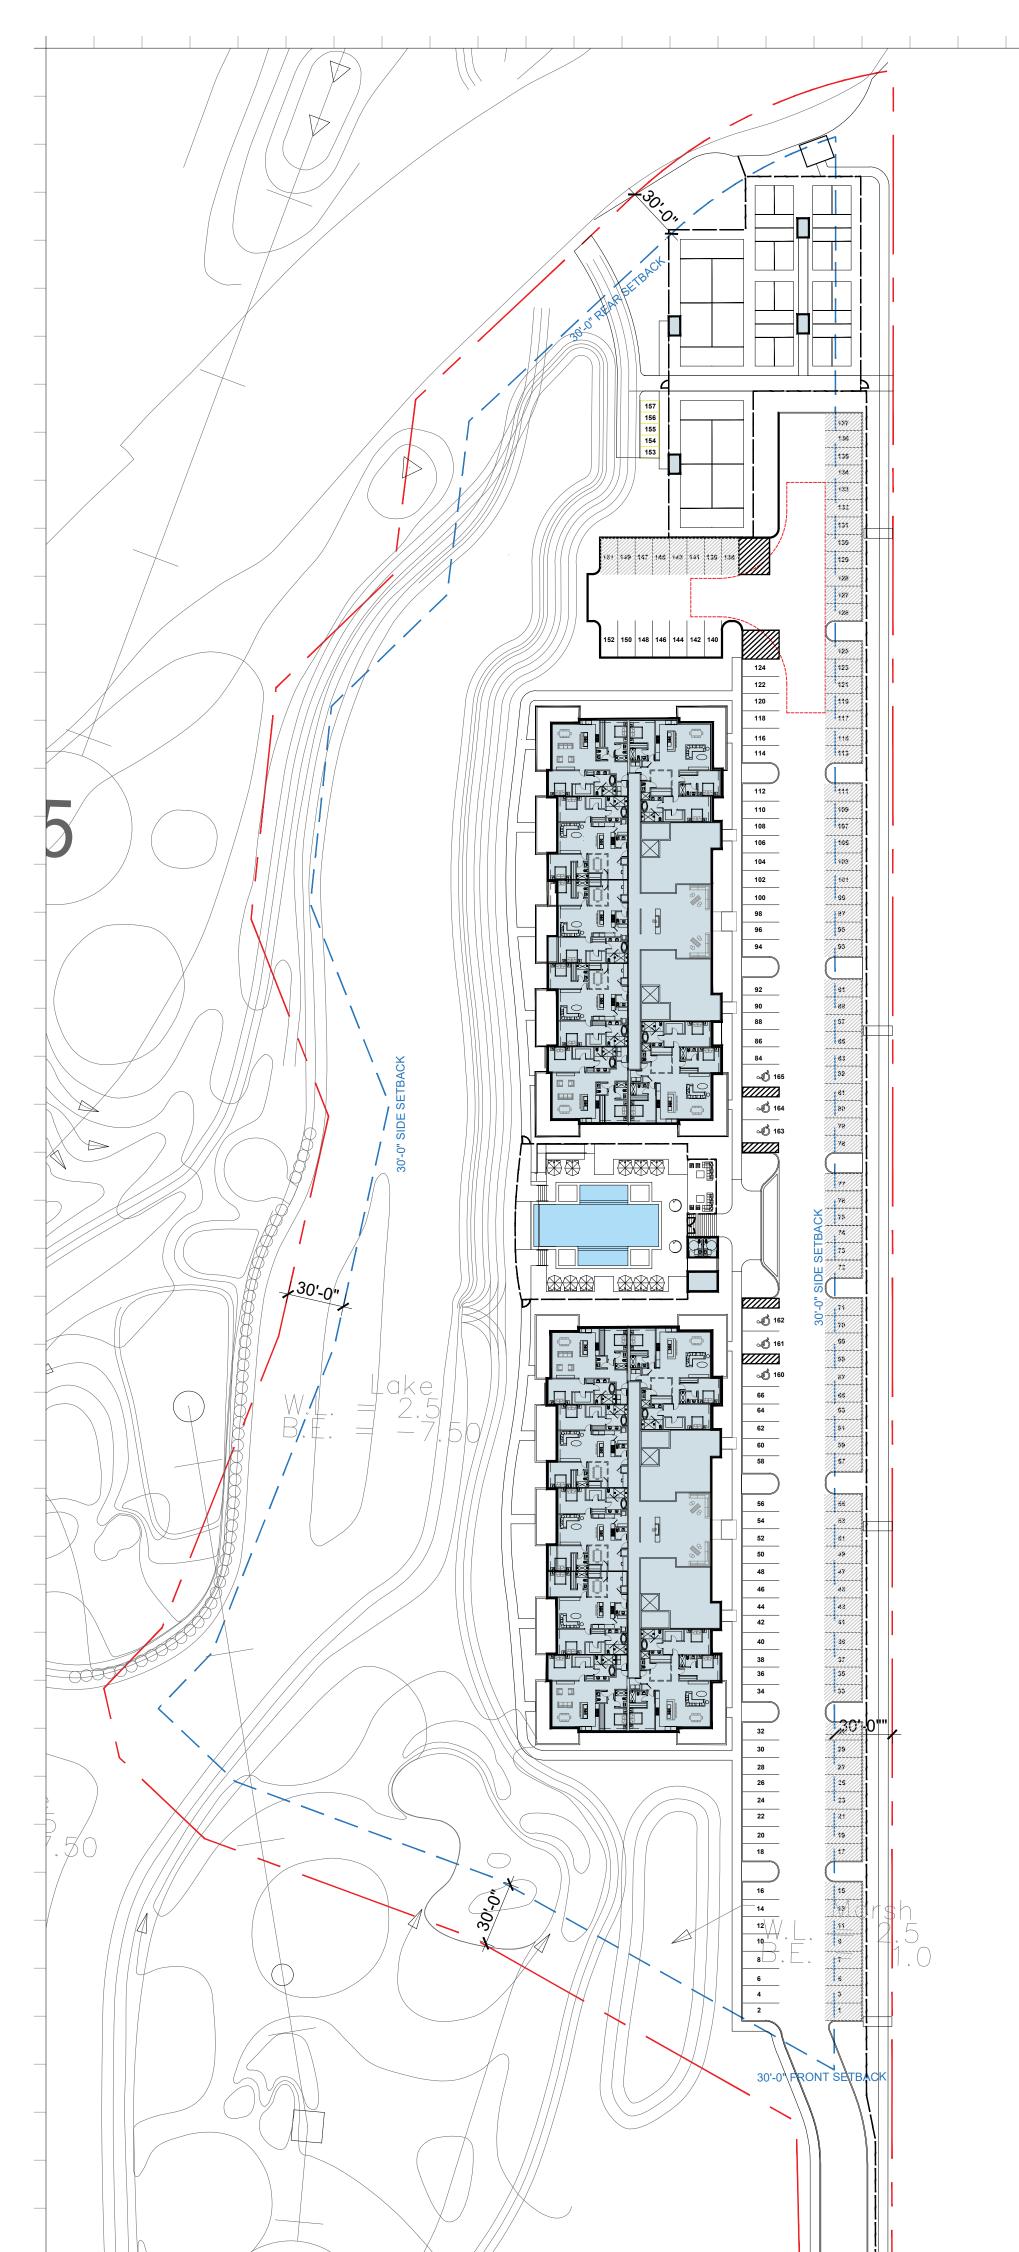

-------|
|   | DRAWN BY: C      | HECKED BY: A.B.1.00 |
|   | Project # 1849   |                     |





#### **ZONING PACKAGE**

EMERALD HILLS 4100 N HILLS DR.

STRUCTURAL ENGINEER:

**MEP ENGINEERS:** 

CIVIL ENGINEER:
BOTEK THURLOW ENGINEERING, INC.
3409 NW 9TH AVE., SUITE 1102
FORT LAUDERDALE, FL 33309
TEL: (954) 568 0888

LANDSCAPE ARCHITECT:

1512 E. BROWARD BLVD., SUITE 110 FORT LAUDERDALE, FL 33301 TEL: (954) 524 3330

ARCHITECT: KOBI KARP ARCHITECTURE AND INTERIOR DESIGN, INC. 571 NW 28TH STREET MIAMI, FLORIDA 33127 USA TEL: (305) 573 1818 FAX: (305) 573 3766



KOBI KARP Lic. # AR0012578



| Date: 01-22-2025 |             | Sheet No. |
|------------------|-------------|-----------|
| DRAWN BY:        | CHECKED BY: | A.C.1.00  |
| Project # 1849   |             |           |



| 1849    | Emerald Hills<br>N 40th Ave. / Parcel 4 | project datas     | 02/27/2023 |
|---------|-----------------------------------------|-------------------|------------|
|         | BLOCK 1                                 | BLOCK 2           |            |
| LEVEL   | 1 Bdr 2 Bdr 3 Bdr                       | 1 Bdr 2 Bdr 3 Bdr |            |
| ROOF    |                                         |                   |            |
| LEVEL 4 | 0 6 3                                   | 0 6 3             |            |
| LEVEL 3 | 0 9 1                                   | 0 9 1             |            |
| LEVEL 2 | 0 9 1                                   | 0 9 1             |            |
| LEVEL 1 | 0 6 1                                   | 0 6 1             |            |
|         | 0 3