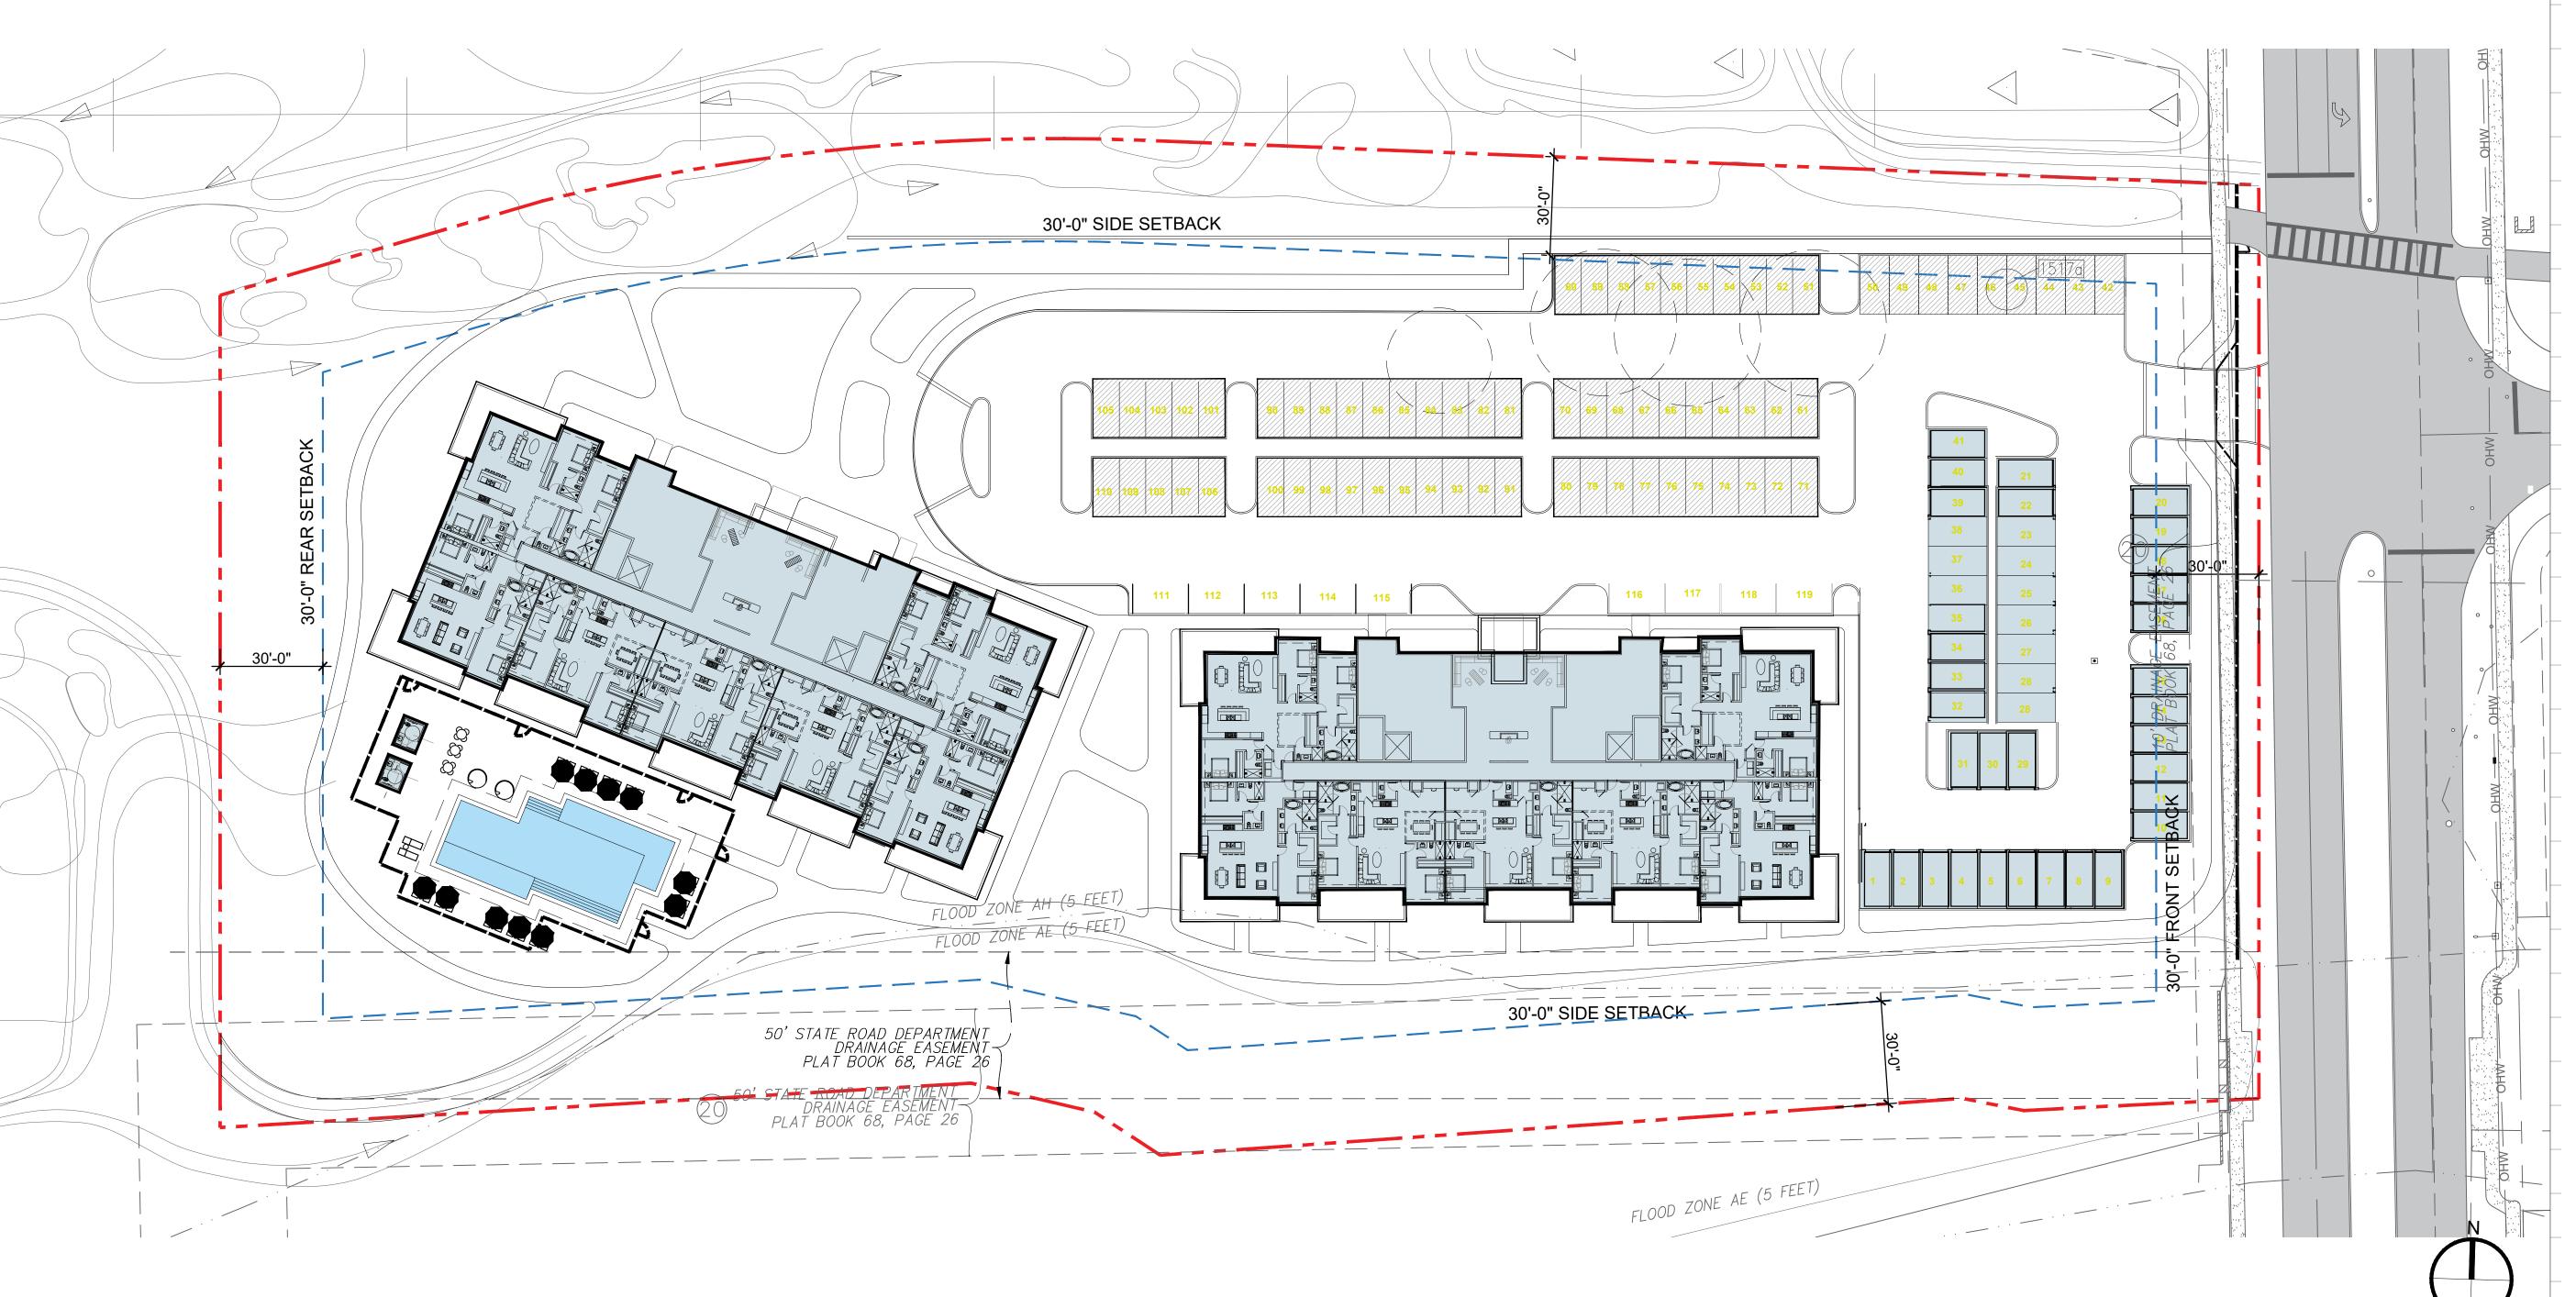

|                                                           | SF 222,316 SF 5.0 Acres                      |
| Parking Required     |                                 |                                                           | Proposed Zoning PD (BASED OFF ADJACENT RM25) |
| Units PS             | 1.5 PS / Unit                   | 81PS                                                      | Proposed Density 54Units 10.58 Units / Acre  |
| Guests PS            | 1 PS / 5 Units                  | 10.8PS                                                    |                                              |
| Total Parking Requir | red                             | 92PS                                                      |                                              |



**Parking Stalls Provided** 

119PS



ALL DRAWINGS AND WRITTEN MATERIAL APPEARING HEREIN CONSTITUTE THE ORIGINAL AND UNPUBLISHED WORK OF KOBI KARP AIA, AND MAY NOT BE DUPLICATED, USED, OR DISCLOSED WITHOUT THE EXPRESS WRITTEN CONSENT OF KOBI KARP ARCHITECTURE & INTERIOR DESIGN, INC. AIA. (c) 2023

### **ZONING PACKAGE**

EMERALD HILLS 4100 N HILLS DR. HOLLYWOOD, FL 33021

STRUCTURAL ENGINEER:

MEP ENGINEERS:

CIVIL ENGINEER:
BOTEK THURLOW ENGINEERING, INC.
3409 NW 9TH AVE., SUITE 1102
FORT LAUDERDALE, FL 33309
TEL: (954) 568 0888

LANDSCAPE ARCHITECT: EDSA 1512 E. BROWARD BLVD., SUITE 110 FORT LAUDERDALE, FL 33301 TEL: (954) 524 3330

ARCHITECT:
KOBI KARP ARCHITECTURE AND INTERIOR DESIGN, INC.
571 NW 28TH STREET
MIAMI, FLORIDA 33127 USA
TEL: (305) 573 1818
FAX: (305) 573 3766



Lic. #