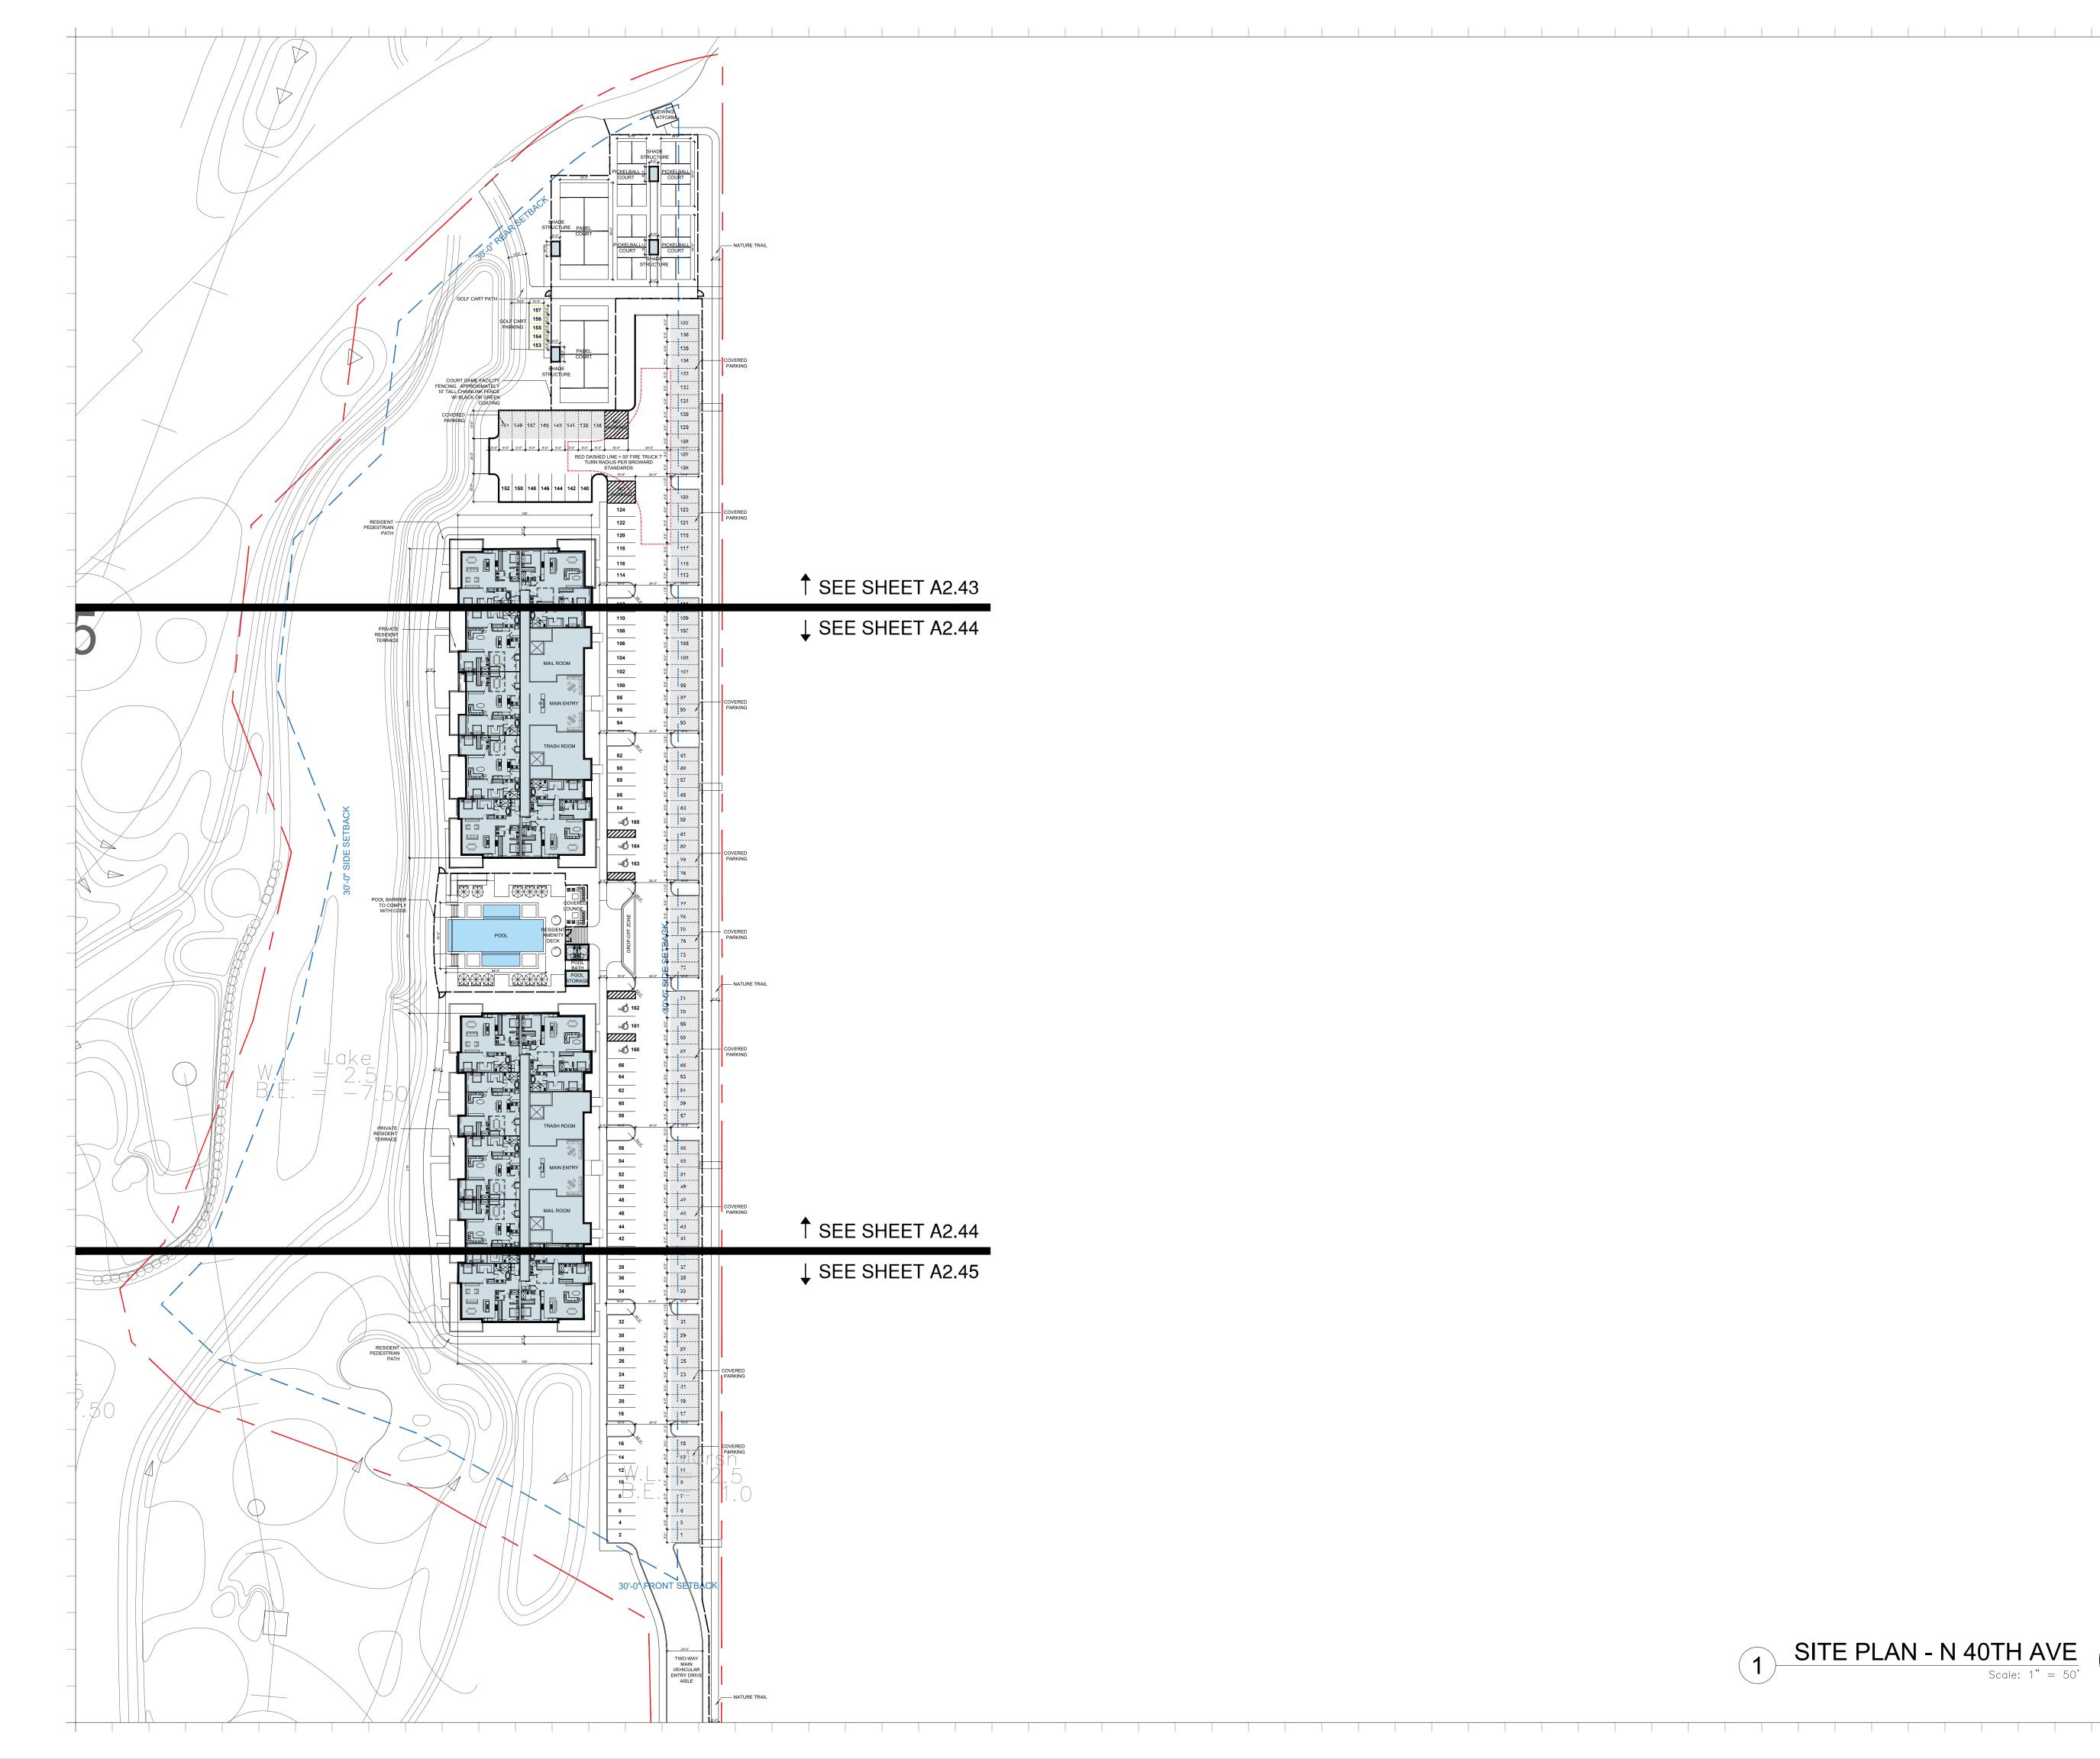

Project # 1849   |             |           |





### **ZONING PACKAGE**

EMERALD HILLS 4100 N HILLS DR.

HOLLYWOOD, FL 33021

STRUCTURAL ENGINEER:

**MEP ENGINEERS:** 

CIVIL ENGINEER:
BOTEK THURLOW ENGINEERING, INC.
3409 NW 9TH AVE., SUITE 1102
FORT LAUDERDALE, FL 33309
TEL: (954) 568 0888

LANDSCAPE ARCHITECT:

1512 E. BROWARD BLVD., SUITE 110 FORT LAUDERDALE, FL 33301 TEL: (954) 524 3330

ARCHITECT:

KOBI KARP ARCHITECTURE AND INTERIOR DESIGN, INC. 571 NW 28TH STREET MIAMI, FLORIDA 33127 USA TEL: (305) 573 1818 FAX: (305) 573 3766



KOBI KARP Lic. # AR0012578

### - ENLARGED SITE - N 46TH AVE EAST

| Date: 01-22-2025 |             | Sheet No. |
|------------------|-------------|-----------|
| DRAWN BY:        | CHECKED BY: | A.C.2.14  |
| Project # 1849   |             |           |





## **ZONING PACKAGE**

EMERALD HILLS 4100 N HILLS DR. HOLLYWOOD, FL 33021

STRUCTURAL ENGINEER:

**MEP ENGINEERS:** 

CIVIL ENGINEER:
BOTEK THURLOW ENGINEERING, INC.
3409 NW 9TH AVE., SUITE 1102
FORT LAUDERDALE, FL 33309
TEL: (954) 568 0888

LANDSCAPE ARCHITECT:

EDSA
1512 E. BROWARD BLVD., SUITE 110
FORT LAUDERDALE, FL 33301
TEL: (954) 524 3330

ARCHITECT: KOBI KARP ARCHITECTURE AND INTERIOR DESIGN, INC. 571 NW 28TH STREET MIAMI, FLORIDA 33127 USA TEL: (305) 573 1818 FAX: (305) 573 3766



KOBI KARP Lic. # AR0012578

### SITE PLAN - N 40TH AVE

| Date: 01-22-2025 |             | Sheet No. |
|------------------|-------------|-----------|
| DRAWN BY:        | CHECKED BY: | A.D.2.12  |
| Project # 1849   |             |           |





### **ZONING PACKAGE**

EMERALD HILLS 4100 N HILLS