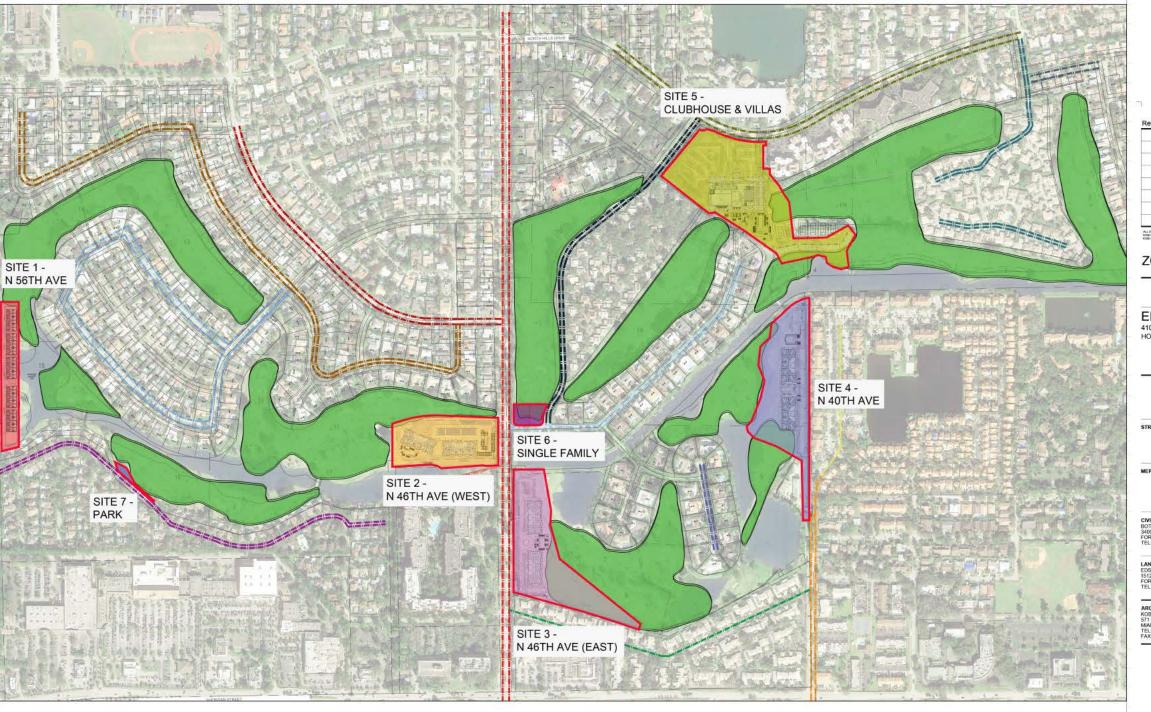

|
| My Commission Expires:(Check One) Personally known to me; OR P                                                                                                                                                                                                       | roduced Identification                                                                                       |
| LOUISE M. MYERS                                                                                                                                                                                                                                                      |                                                                                                              |







EMERALD HILLS 4100 N HILLS DR. HOLLYWOOD, FL 33021

STRUCTURAL ENGINEER:

MEP ENGINEERS:

CIVIL ENGINEER: BOTEK THURLOW ENGINEERING, INC. 3409 NW 9TH AVE., SUITE 1102 FORT LAUDERDALE, FL 33309 TEL: (954) 568 0888

EDSA 1512 E. BROWARD BLVD., SUITE 110 FORT LAUDERDALE, FL 33301 TEL: (954) 524 3330

Site Plan Scale: 1/256\*=1' (24'X36')

ARCHITECT:
KOBI KARP ARCHITECTURE AND INTERIOR DESIGN, INC.
571 MW 28TH STREET
MIAM, FLORIDA 23127 USA
TEL: (200) 573 1918
FAX: (305) 573 3766



#### OVERALL SITE PLAN

| Date: 01-22-2025 |             | Sheet No. |
|------------------|-------------|-----------|
| DRAWN BY:        | CHECKED 8Y: | V3 U3     |
| Project # 1849   |             | A2.02     |

|          | <u> </u>                                                       |
|----------|-----------