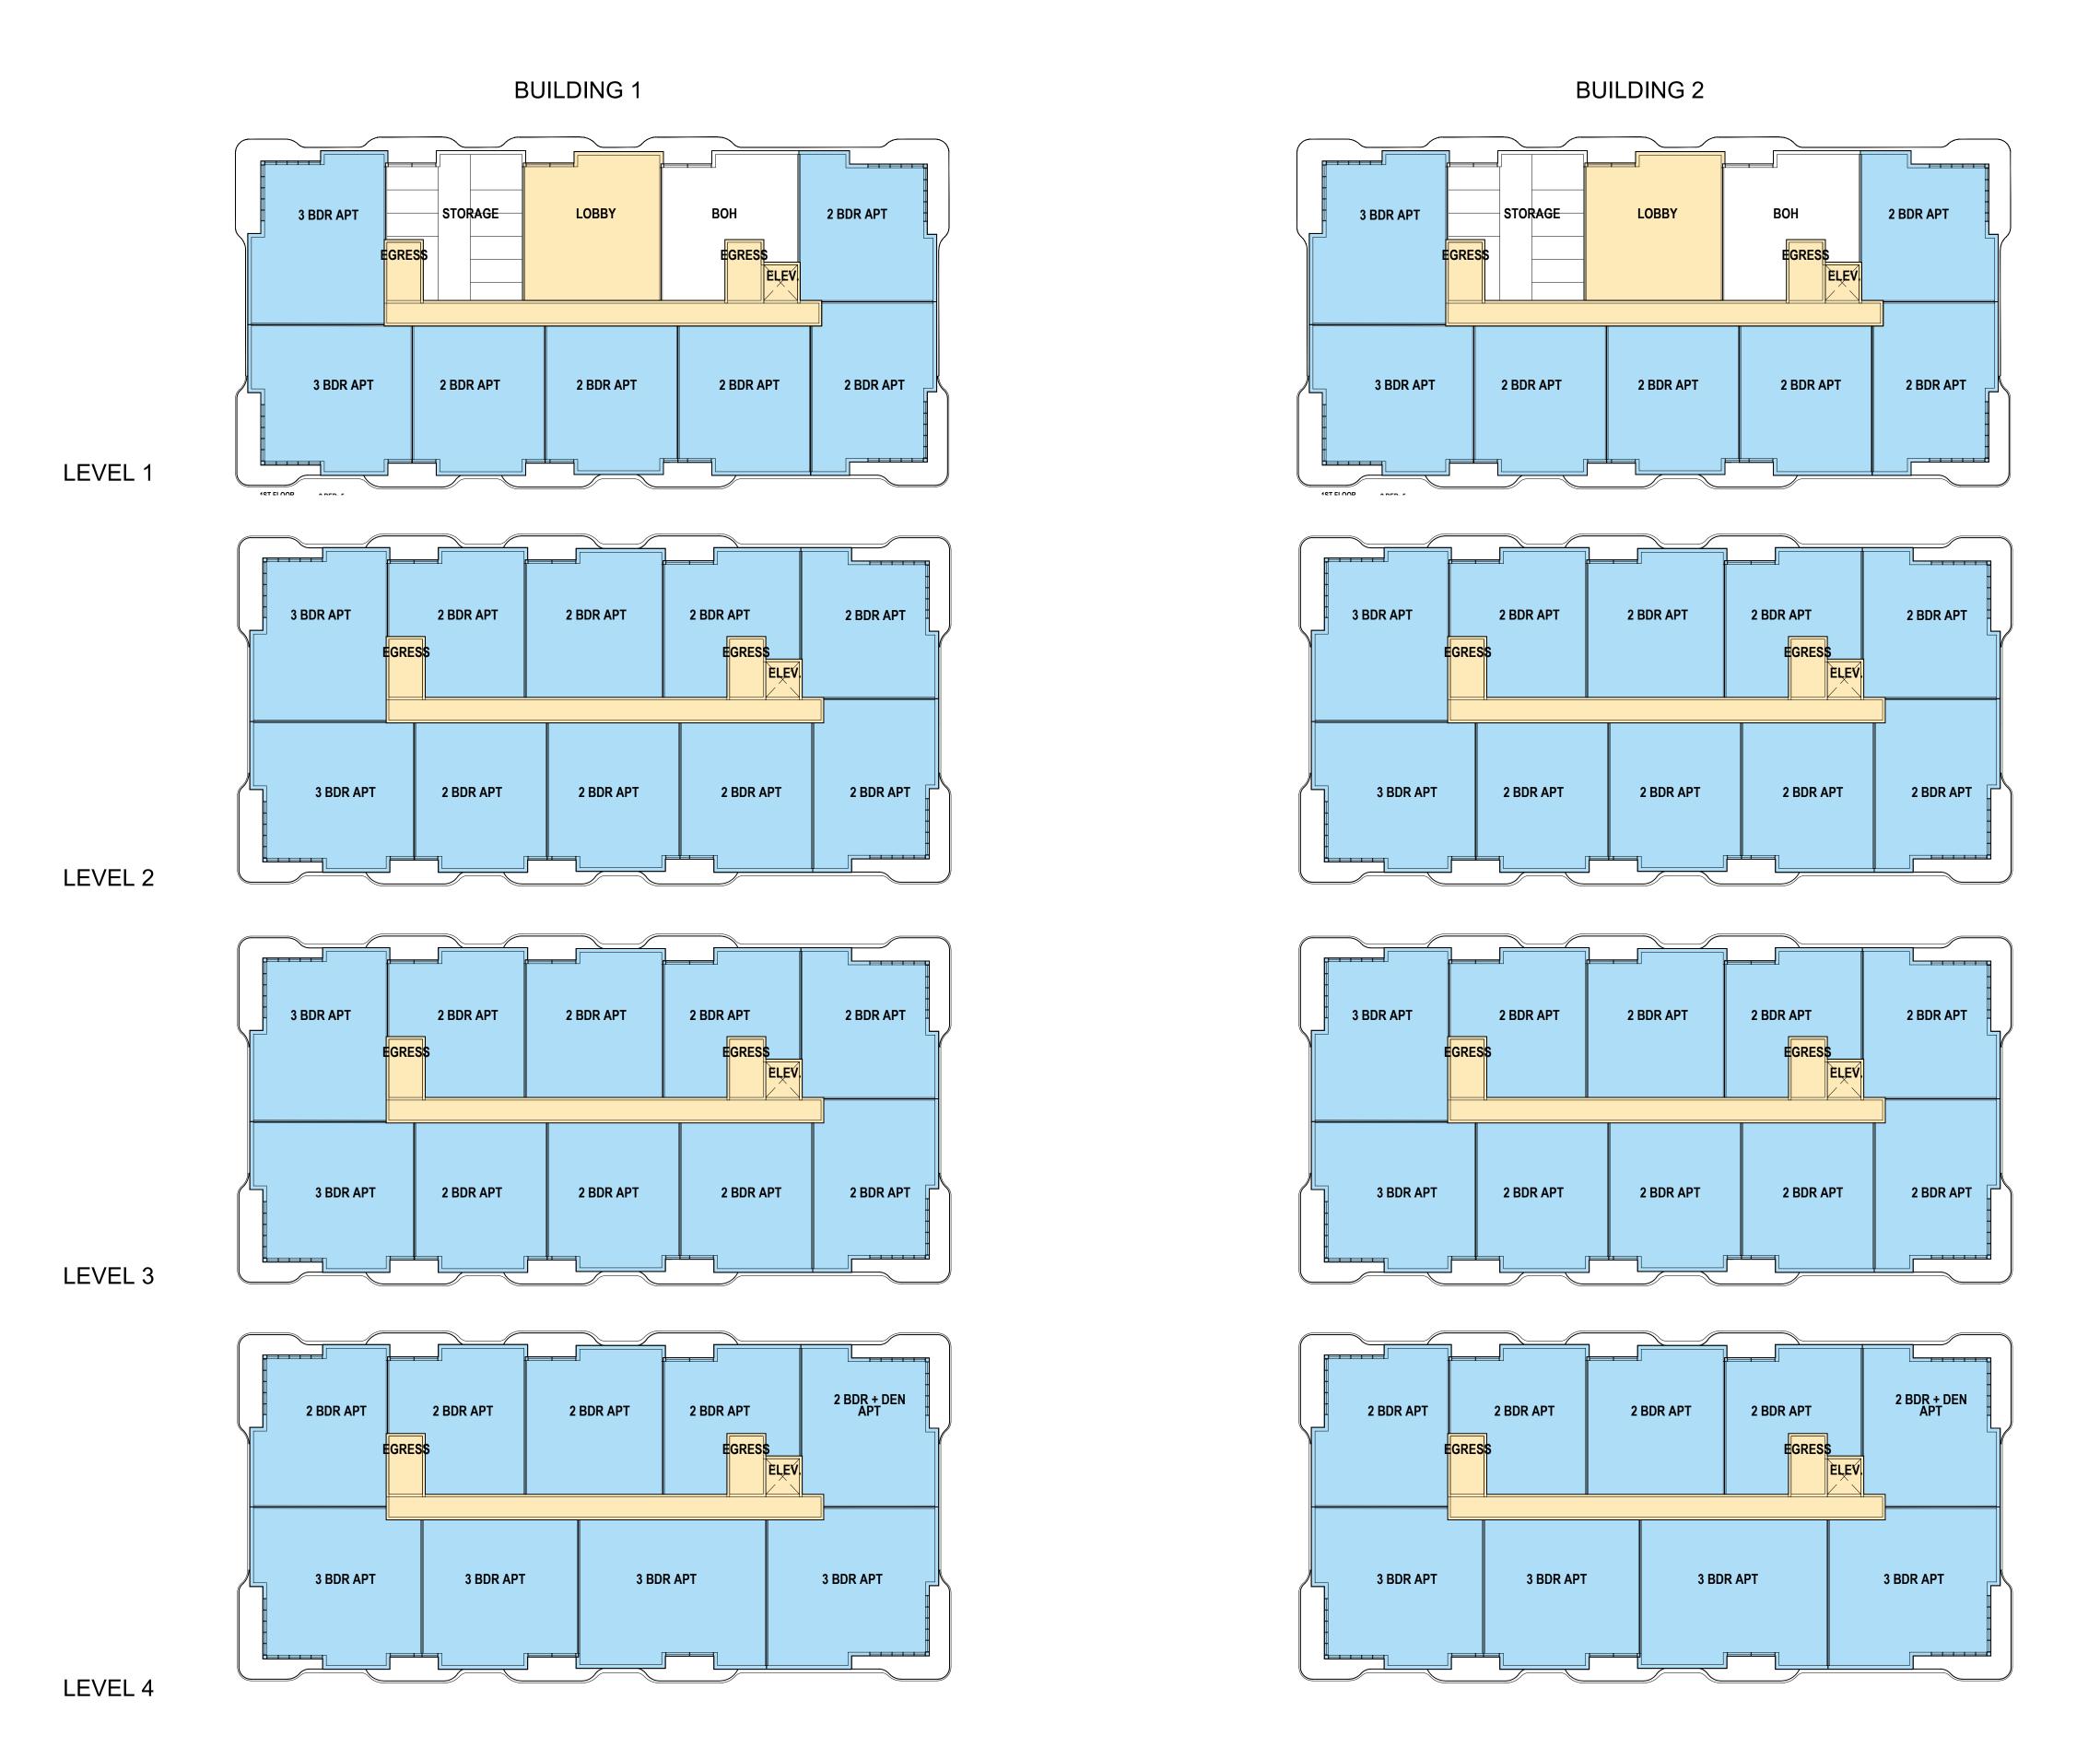

| 34,918 SF                     |                    |              |            | 2 BED | 3 BED | AMENITIES SF | CORE SF  | UNIT SF    | F.A.R. |
| BUILDING 1 |                               | 13,084 SF          | 4            | 36         | 30    | 6     | 3,966 SF     | 1,578 SF | 58,428 SF  |        |
| BUILDING 2 |                               | 13,084 SF          | 4            | 36         | 30    | 6     | 3,966 SF     | 1,578 SF | 58,428 SF  |        |
|            |                               |                    |              |            |       |       |              |          |            |        |
| TOTAL      |                               | 26,168 SF          |              | 72 UNITS   | 60    | 12    | 7,932 SF     | 3,156 SF | 116,856 SF |        |





EMERALD HILLS 4100 N HILLS DR. HOLLYWOOD, FL 33021

STRUCTURAL ENGINEER:

**MEP ENGINEERS:** 

CIVIL ENGINEER:
BOTEK THURLOW ENGINEERING, INC.
3409 NW 9TH AVE., SUITE 1102
FORT LAUDERDALE, FL 33309
TEL: (954) 568 0888

LANDSCAPE ARCHITECT:

1512 E. BROWARD BLVD., SUITE 110 FORT LAUDERDALE, FL 33301 TEL: (954) 524 3330

ARCHITECT: KOBI KARP ARCHITECTURE AND INTERIOR DESIGN, INC. 571 NW 28TH STREET MIAMI, FLORIDA 33127 USA TEL: (305) 573 1818 FAX: (305) 573 3766



KOBI KARP Lic. # AR0012578

|   | Date: 01-22-2025 |             | Sheet No. |
|---|------------------|-------------|-----------|
| _ | DRAWN BY:        | CHECKED BY: | A.D.2.11  |
|   | Project # 1849   | ,           | 7.0.2.1   |



| Rev. |  | Date |
|------|--|------|
|      |  |      |
|      |  |      |
|      |  |