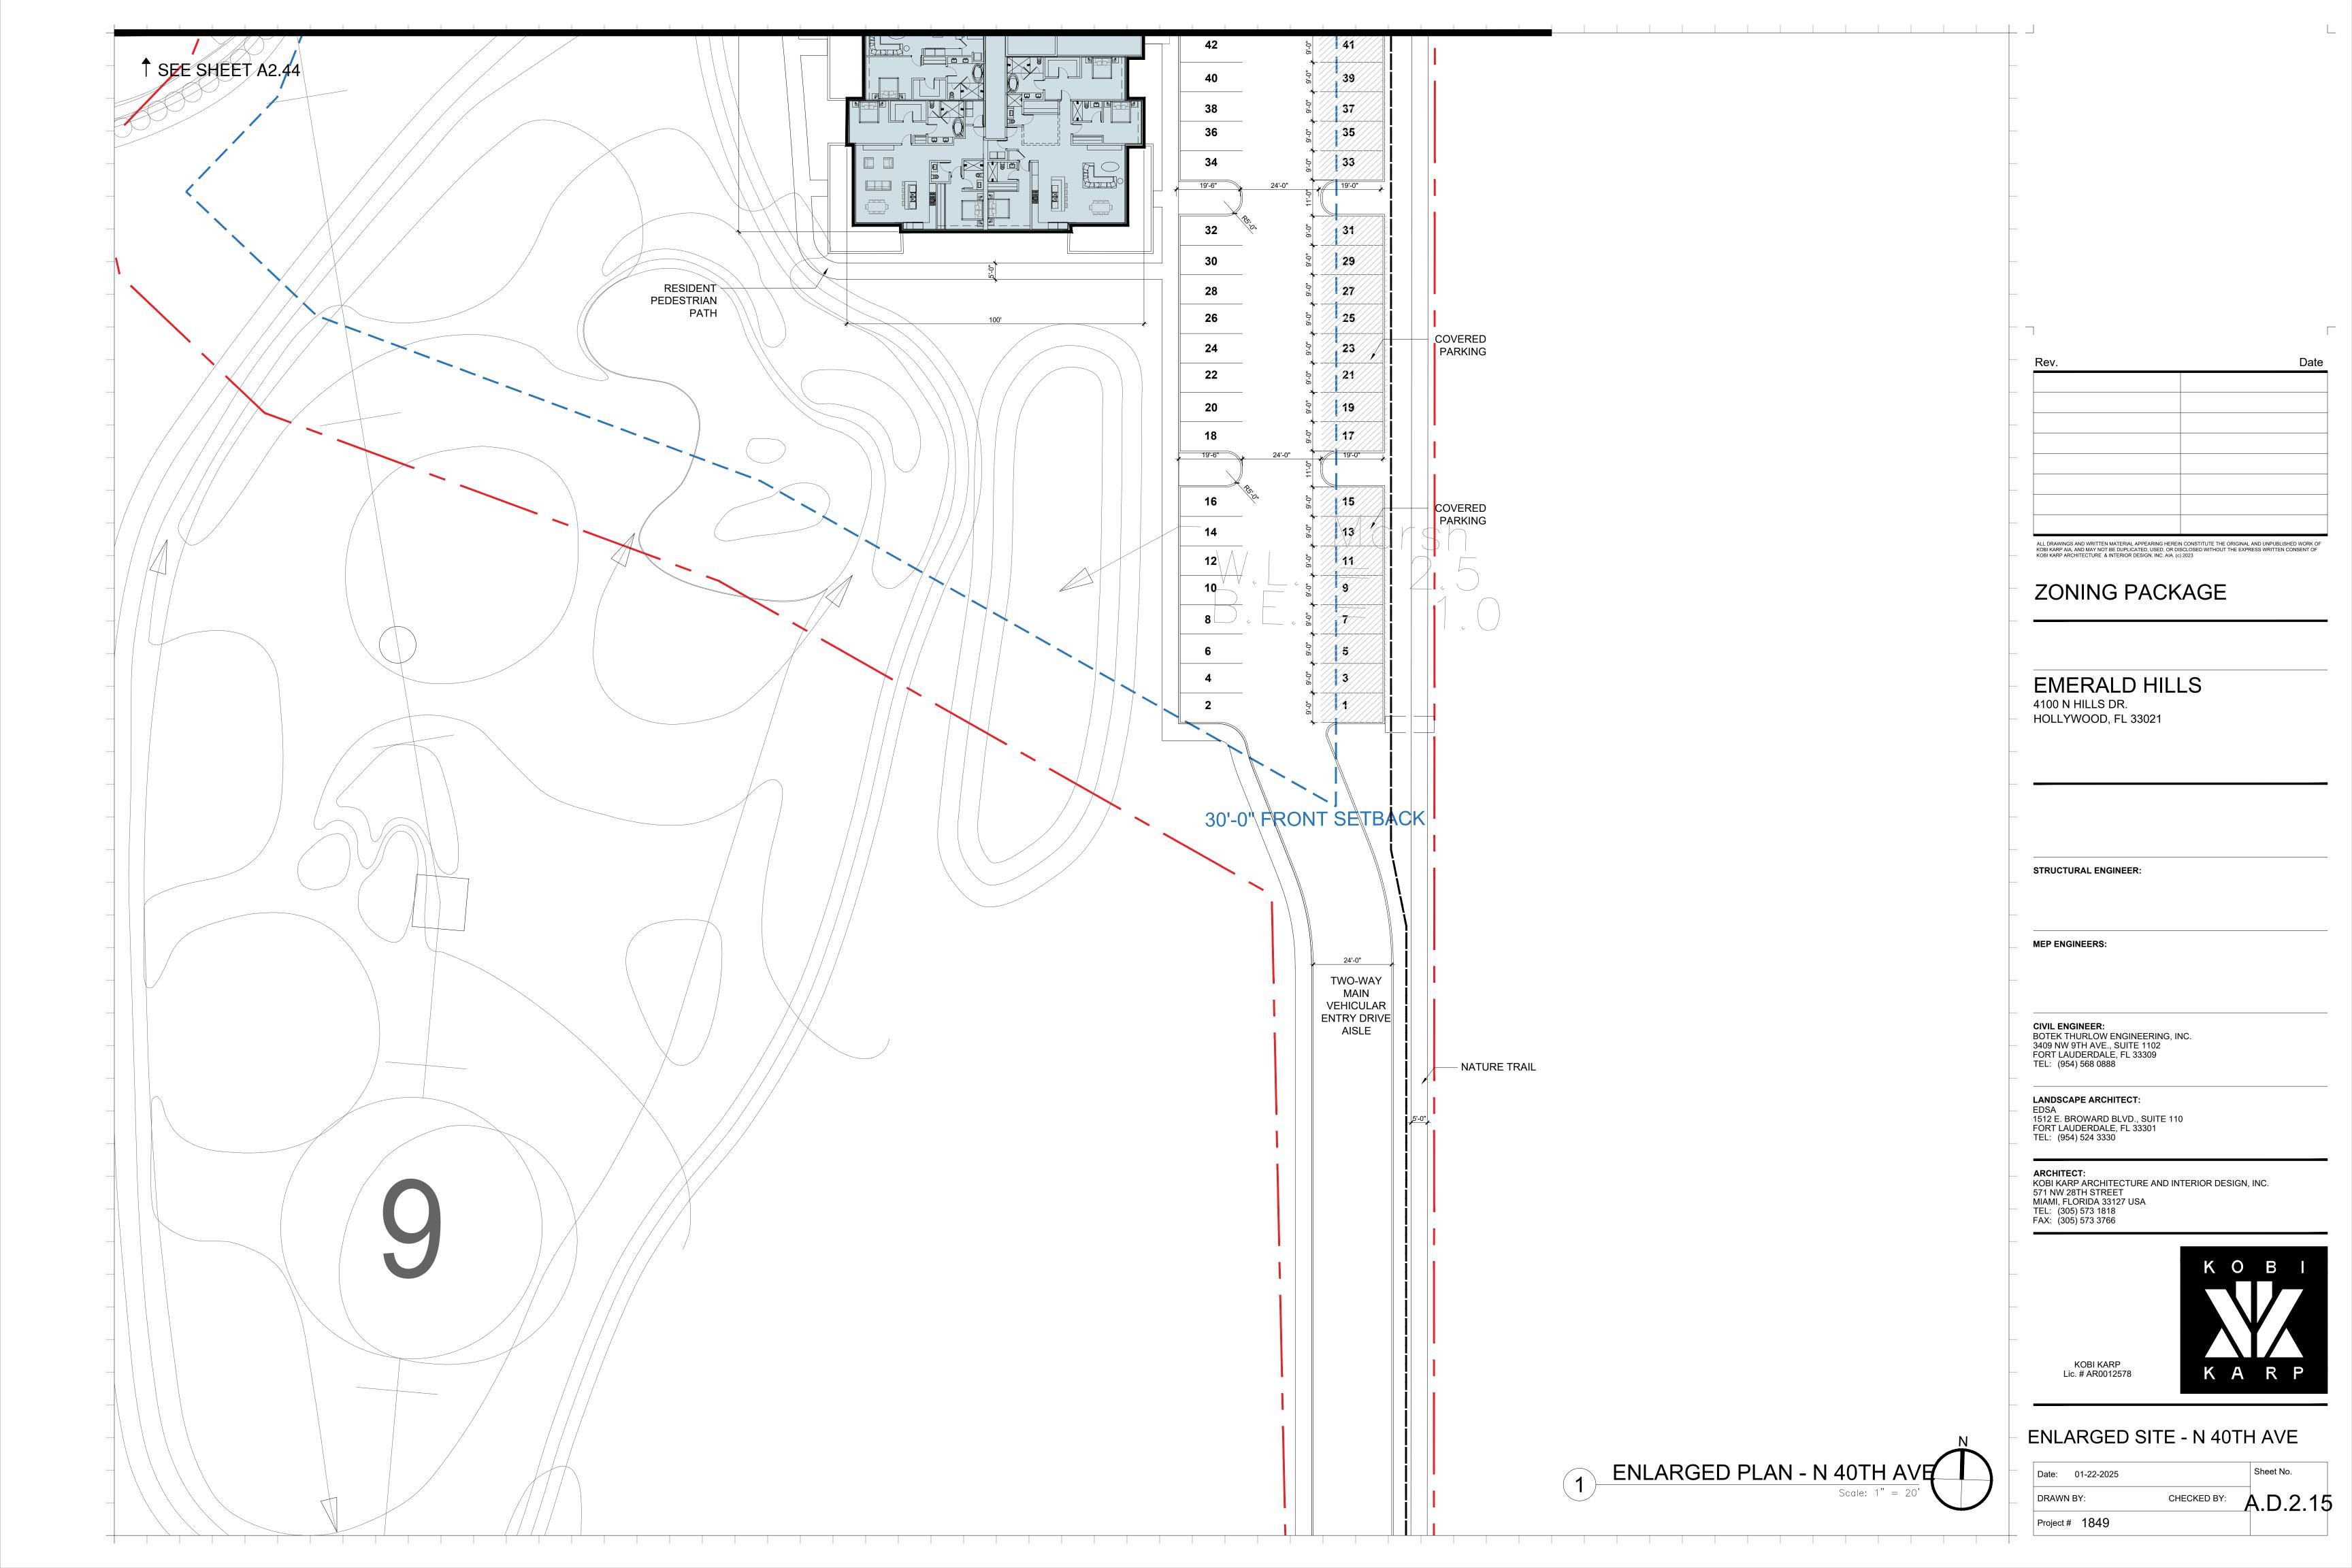

N BY:        | CHECKED BY: | A.D.2.13  |
| Project # 1849   |             |           |





### **ZONING PACKAGE**

EMERALD HILLS 4100 N HILLS DR.

STRUCTURAL ENGINEER:

**MEP ENGINEERS:** 

**CIVIL ENGINEER:** BOTEK THURLOW ENGINEERING, INC. 3409 NW 9TH AVE., SUITE 1102 FORT LAUDERDALE, FL 33309 TEL: (954) 568 0888

LANDSCAPE ARCHITECT:

1512 E. BROWARD BLVD., SUITE 110 FORT LAUDERDALE, FL 33301 TEL: (954) 524 3330

ARCHITECT: KOBI KARP ARCHITECTURE AND INTERIOR DESIGN, INC. 571 NW 28TH STREET MIAMI, FLORIDA 33127 USA TEL: (305) 573 1818



KOBI KARP Lic. # AR0012578



### ENLARGED SITE - N 40TH AVE

| Date: 01-22-2025 |             | Sheet No. |
|------------------|-------------|-----------|
| DRAWN BY:        | CHECKED BY: | A.D.2.14  |
| Project # 1849   |             |           |







# **ZONING PACKAGE**

EMERALD HILLS 4100 N HILLS DR. HOLLYWOOD, FL 33021

STRUCTURAL ENGINEER:

**MEP ENGINEERS:** 

CIVIL ENGINEER:
BOTEK THURLOW ENGINEERING, INC.
3409 NW 9TH AVE., SUITE 1102
FORT LAUDERDALE, FL 33309
TEL: (954) 568 0888

LANDSCAPE ARCHITECT:

1512 E. BROWARD BLVD., SUITE 110 FORT LAUDERDALE, FL 33301 TEL: (954) 524 3330

ARCHITECT: KOBI KARP ARCHITECTURE AND INTERIOR DESIGN, INC. 571 NW 28TH STREET MIAMI, FLORIDA 33127 USA TEL: (305) 573 1818 FAX: (305) 573 3766





KOBI KARP Lic. # AR0012578

# SITE PLAN - CLUBHOUSE

| Date: 01-22-2025 |             | Sheet No. |
|------------------|-------------|-----------|
| DRAWN BY:        | CHECKED BY: | A.E.2.12  |
| Project # 1849   |             |           |





# **ZONING PACKAGE**

EMERALD HILLS 4100 N HILLS DR. HOL