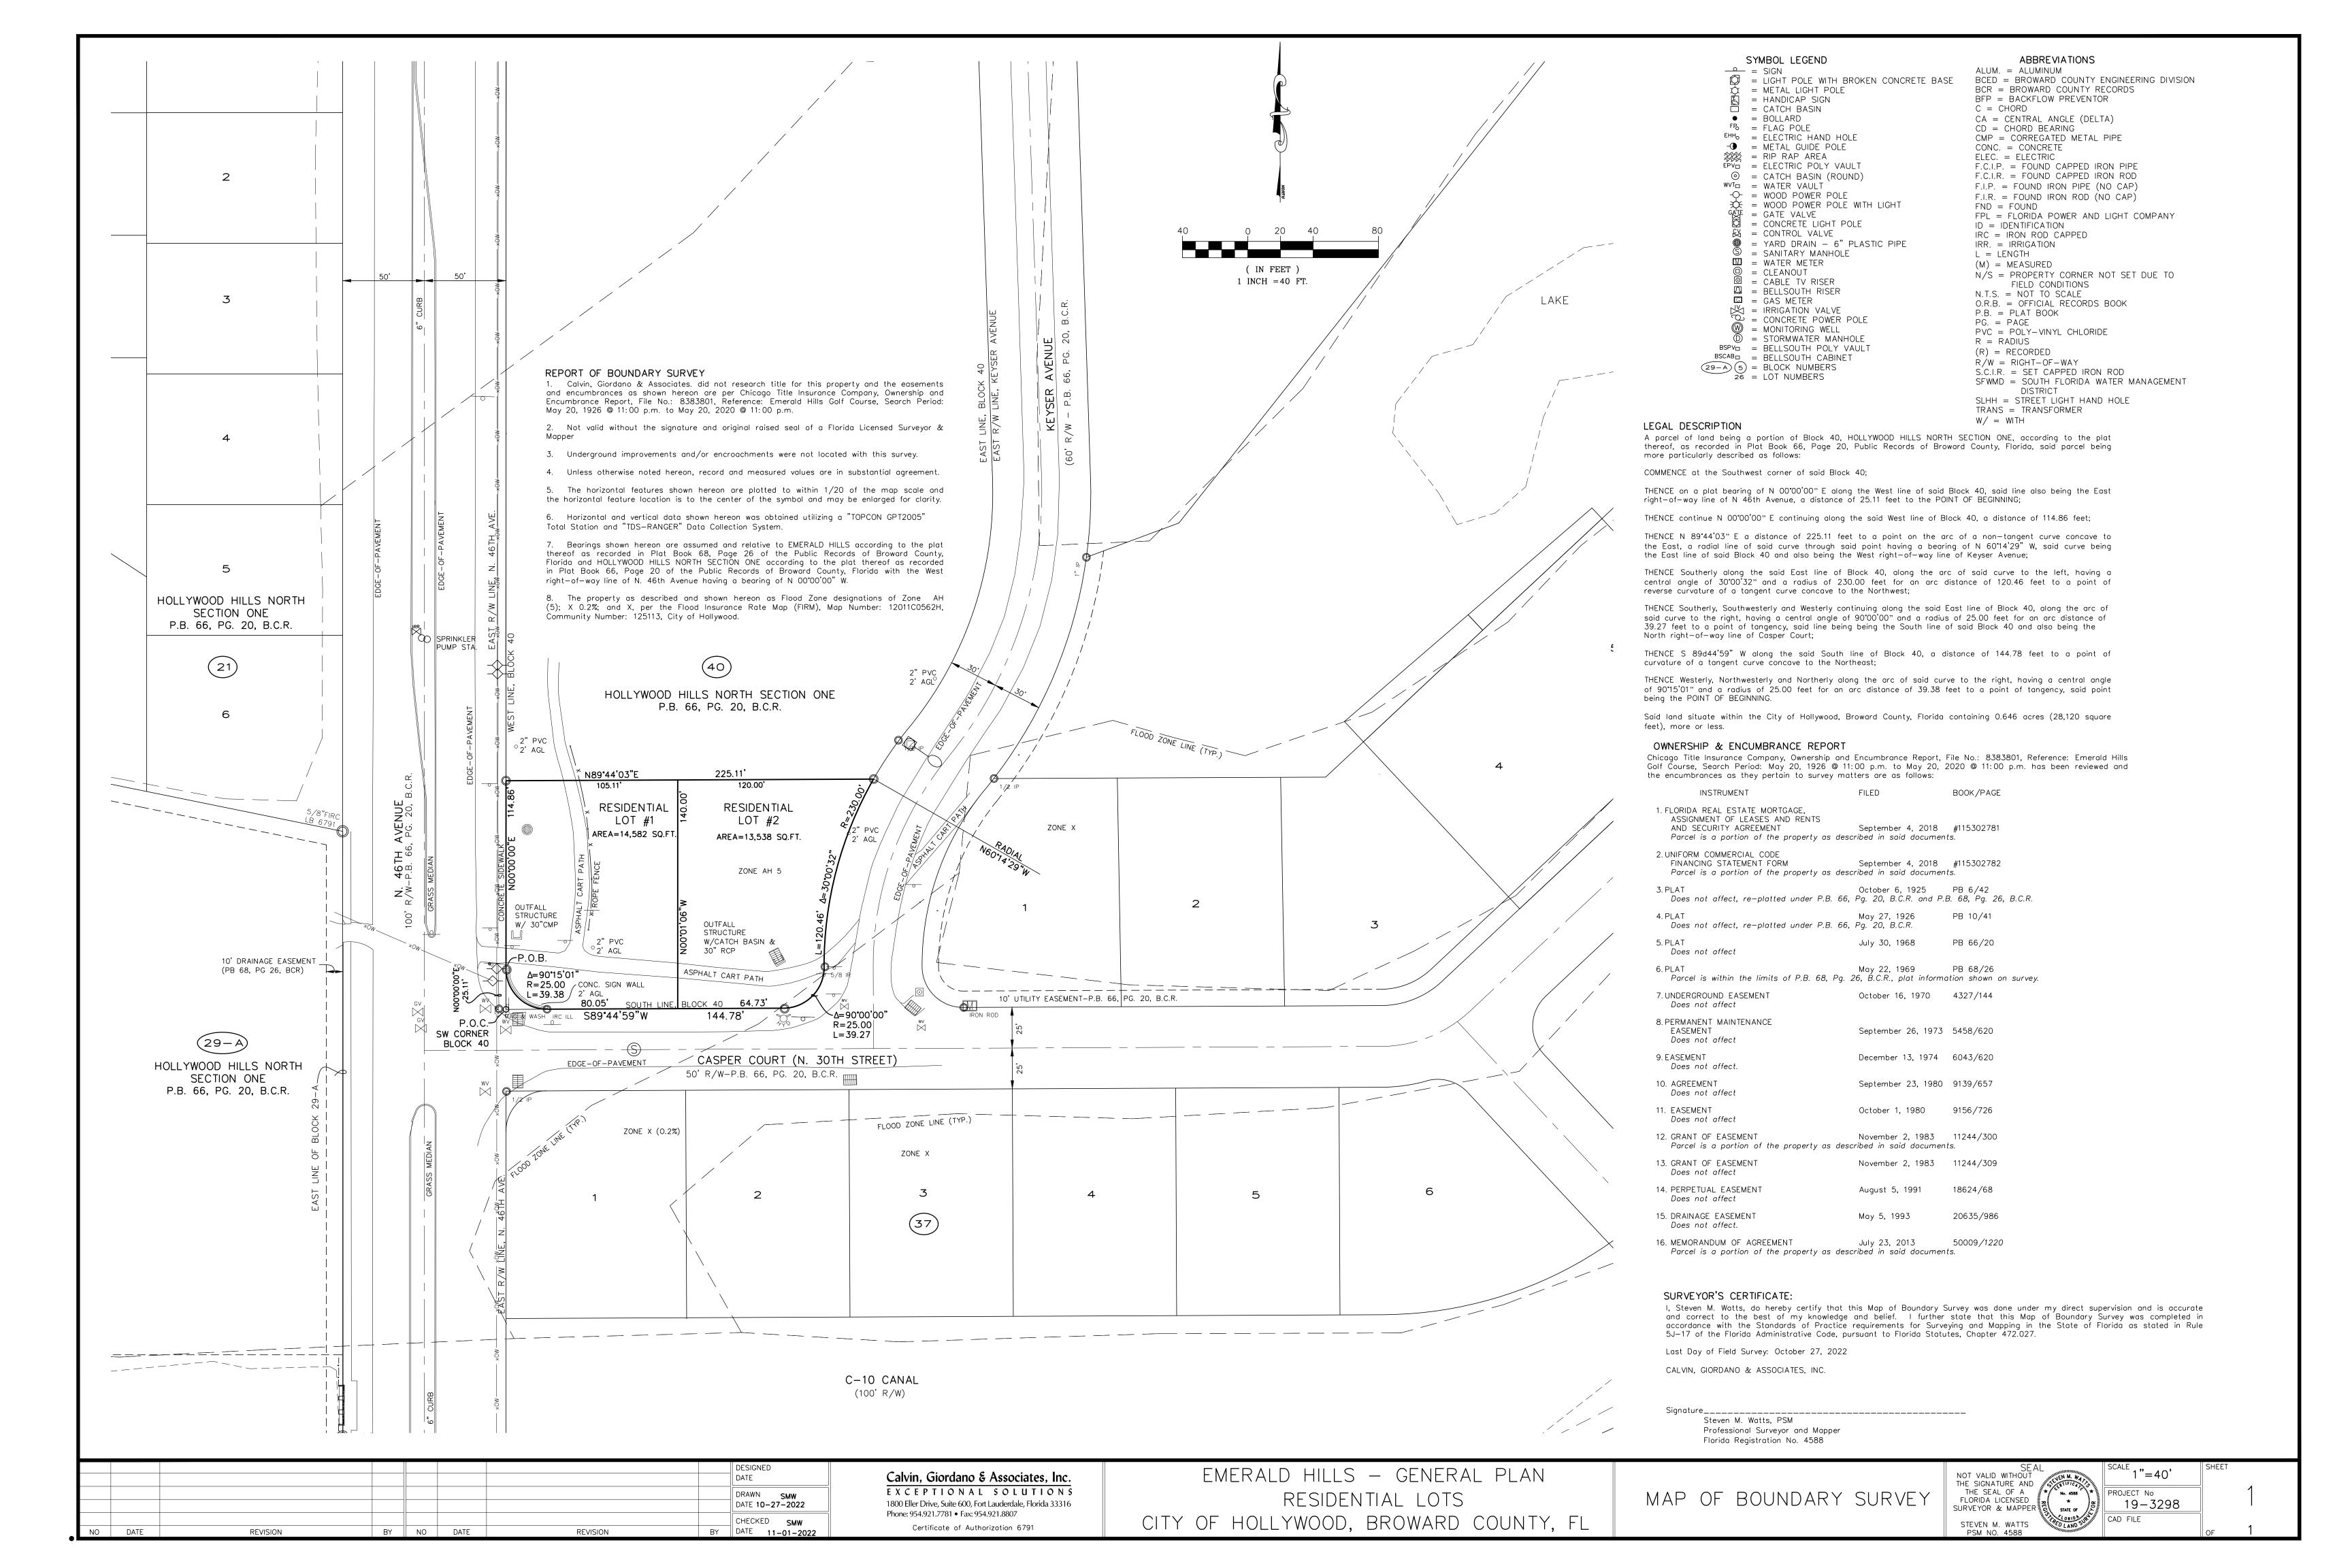

|
| My Commission Expires:(Check One) Personally known to me; OR P                                                                                                                                                                                                       | roduced Identification                                                                                       |
| LOUISE M. MYERS                                                                                                                                                                                                                                                      |                                                                                                              |







EMERALD HILLS 4100 N HILLS DR. HOLLYWOOD, FL 33021

STRUCTURAL ENGINEER:

MEP ENGINEERS:

CIVIL ENGINEER: BOTEK THURLOW ENGINEERING, INC. 3409 NW 9TH AVE., SUITE 1102 FORT LAUDERDALE, FL 33309 TEL: (954) 568 0888

EDSA 1512 E. BROWARD BLVD., SUITE 110 FORT LAUDERDALE, FL 33301 TEL: (954) 524 3330

Site Plan Scale: 1/256\*=1' (24'X36')

ARCHITECT:
KOBI KARP ARCHITECTURE AND INTERIOR DESIGN, INC.
571 MW 28TH STREET
MIAM, FLORIDA 23127 USA
TEL: (200) 573 1918
FAX: (305) 573 3766



#### OVERALL SITE PLAN

| Date: 01-22-2025 |             | Sheet No. |
|------------------|-------------|-----------|
| DRAWN BY:        | CHECKED 8Y: | V3 U3     |
| Project # 1849   |             | A2.02     |

|          | <u> </u>                                                       |
|----------|---------