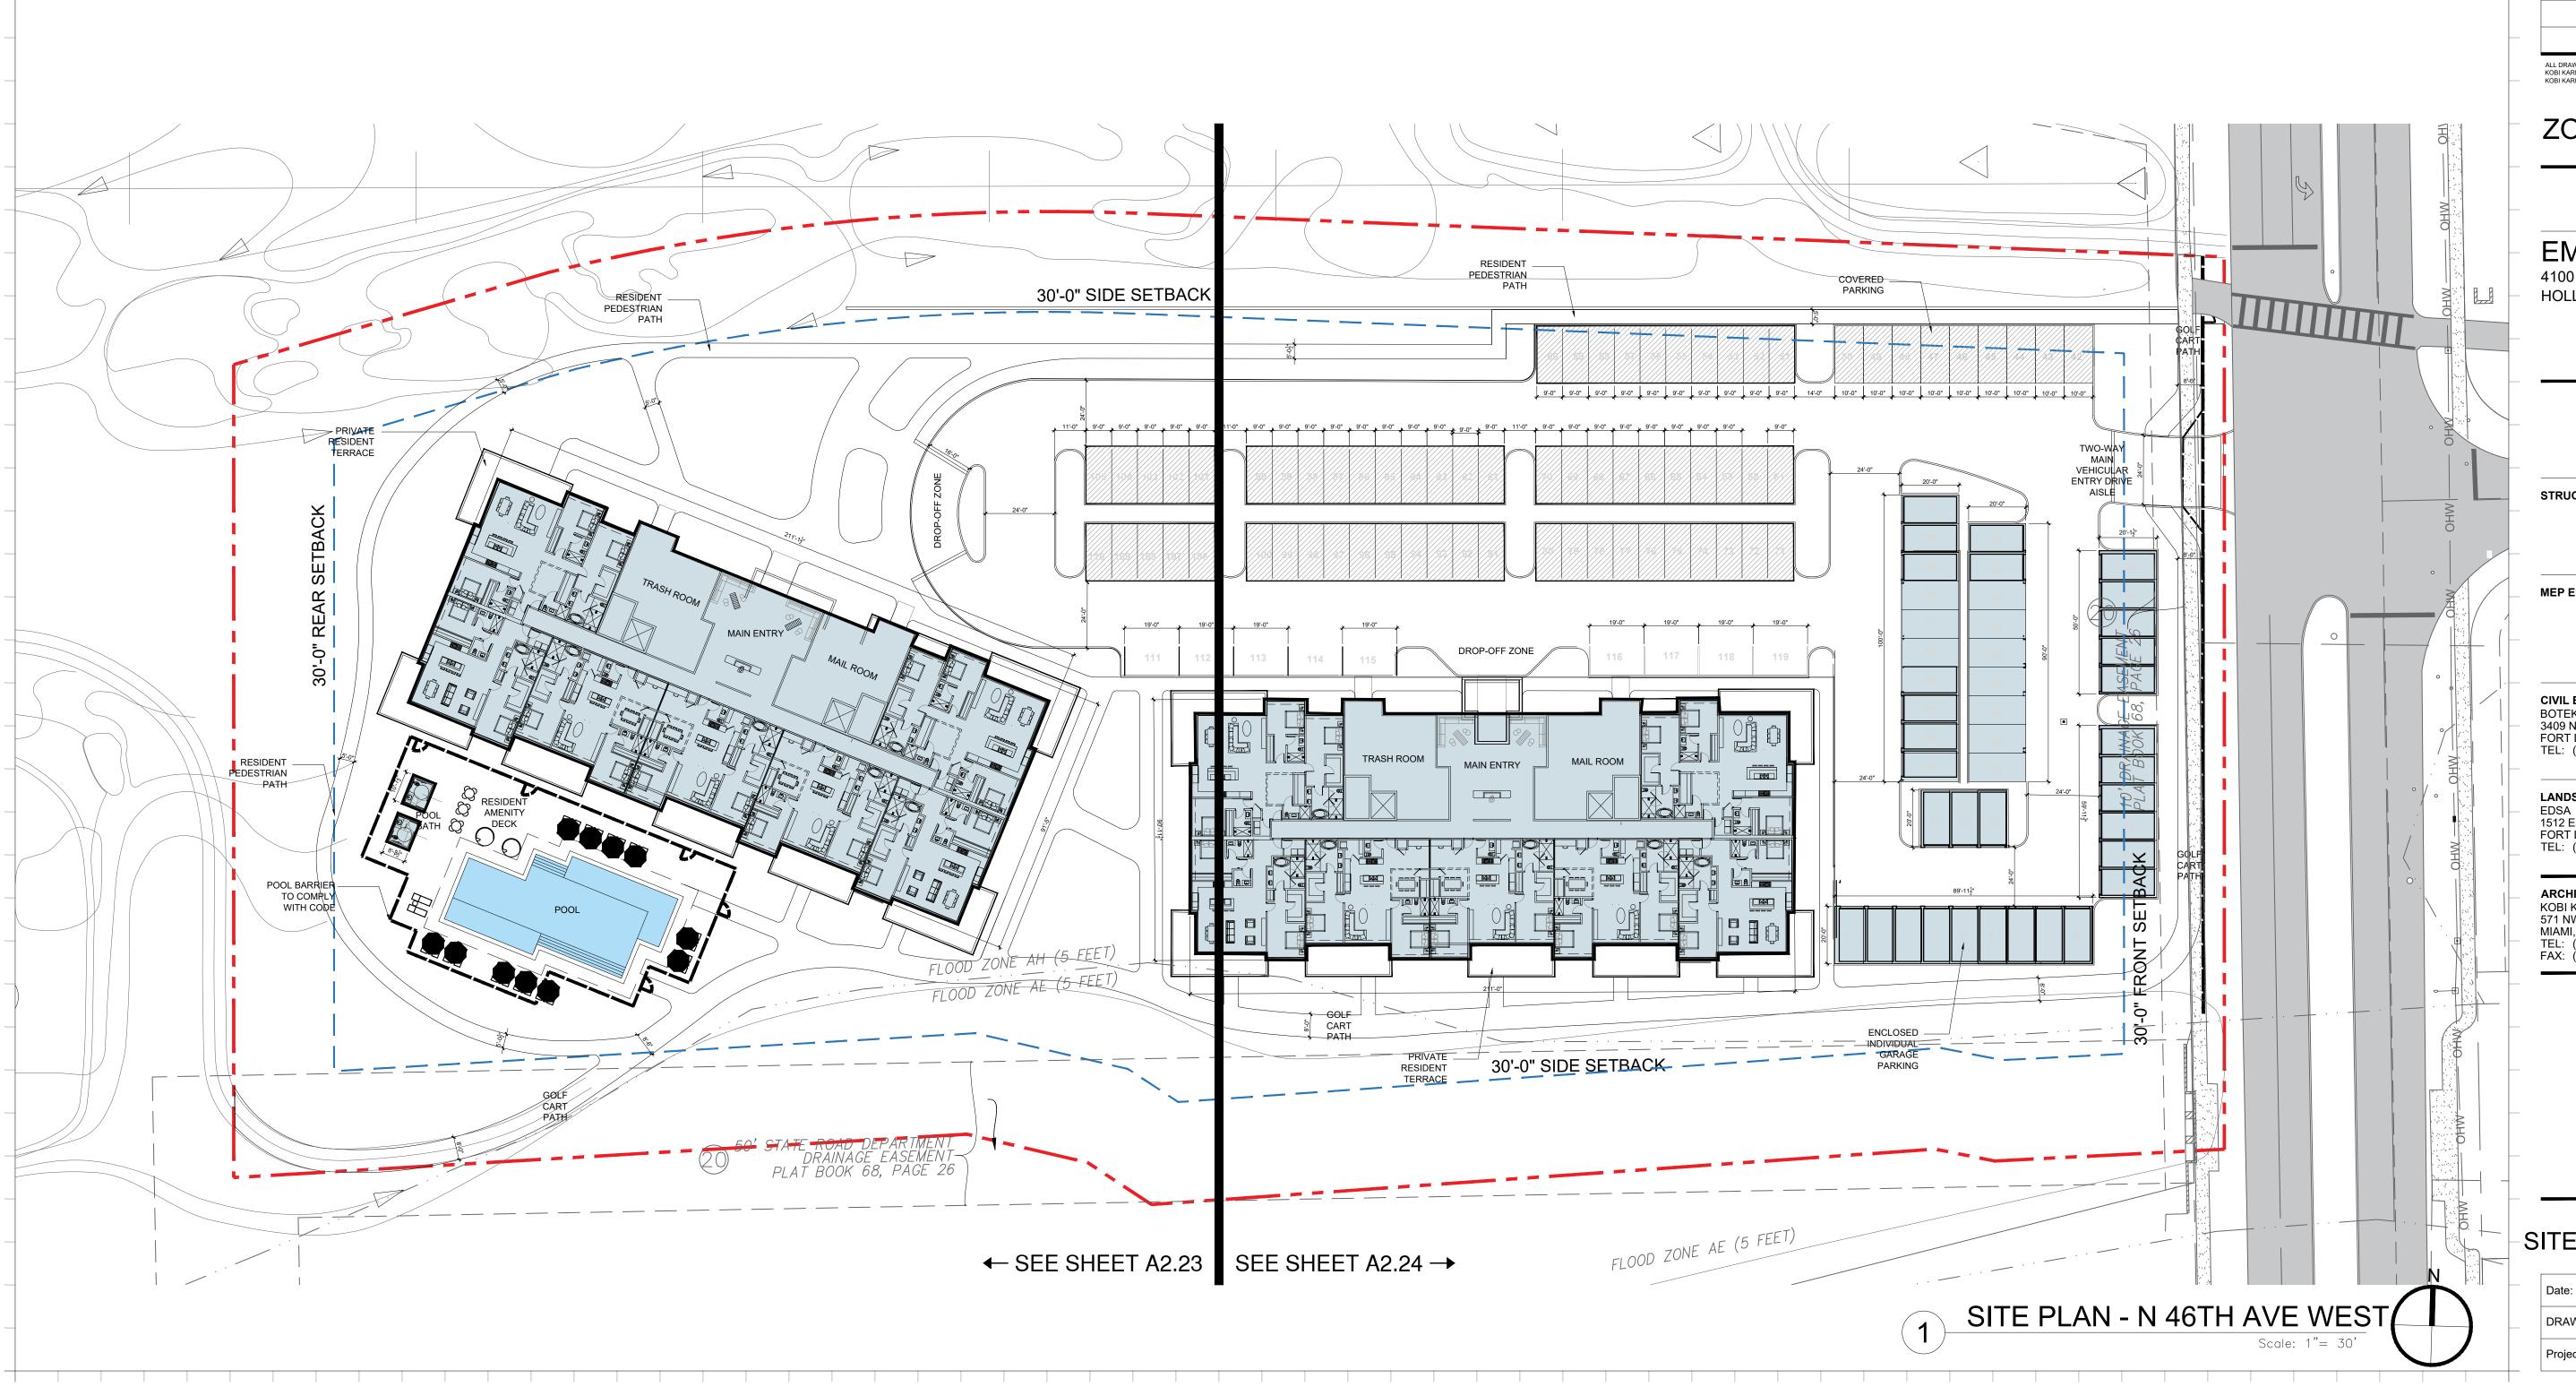

NPUBLISHED WORK OF KOBI KARP AIA, AND MAY NOT BE DUPLICATED, USED, OR DISCLOSED WITHOUT THE EXPRESS WRITTEN CONSENT OF KOBI KARP ARCHITECTURE & INTERIOR DESIGN, INC. AIA. (c) 2023

## **ZONING PACKAGE**

# EMERALD HILLS 4100 N HILLS DR.

HOLLYWOOD, FL 33021

STRUCTURAL ENGINEER:

MEP ENGINEERS:

CIVIL ENGINEER:
BOTEK THURLOW ENGINEERING, INC.
3409 NW 9TH AVE., SUITE 1102
FORT LAUDERDALE, FL 33309
TEL: (954) 568 0888

LANDSCAPE ARCHITECT: EDSA 1512 E. BROWARD BLVD., SUITE 110 FORT LAUDERDALE, FL 33301 TEL: (954) 524 3330

ARCHITECT:
KOBI KARP ARCHITECTURE AND INTERIOR DESIGN, INC.
571 NW 28TH STREET
MIAMI, FLORIDA 33127 USA
TEL: (305) 573 1818
FAX: (305) 573 3766



KOBI KARP Lic. # AR0012578



Date: 01-22-2025

DRAWN BY: CHECKED BY: A.A.2.15

Project # 1849

1 ENLARGED PLAN - N 56TH AVE





### **ZONING PACKAGE**

# EMERALD HILLS

4100 N HILLS DR. HOLLYWOOD, FL 33021

STRUCTURAL ENGINEER:

MEP ENGINEERS:

CIVIL ENGINEER:
BOTEK THURLOW ENGINEERING, INC.
3409 NW 9TH AVE., SUITE 1102
FORT LAUDERDALE, FL 33309
TEL: (954) 568 0888

LANDSCAPE ARCHITECT: EDSA 1512 E. BROWARD BLVD., SUITE 110 FORT LAUDERDALE, FL 33301 TEL: (954) 524 3330

ARCHITECT:
KOBI KARP ARCHITECTURE AND INTERIOR DESIGN, INC.
571 NW 28TH STREET
MIAMI, FLORIDA 33127 USA
TEL: (305) 573 1818
FAX: (305) 573 3766

KOBI KARP Lic. # AR0012578

#### SITE PLAN - N 46TH AVE WEST

| Date: 01-22-2025 |             | Sheet No. |
|------------------|-------------|-----------|
| DRAWN BY:        | CHECKED BY: | A.B.2.12  |
| Project # 1849   |             |           |





EMERALD HILLS 4100 N HILLS DR. HOLLYWOOD, FL 3302