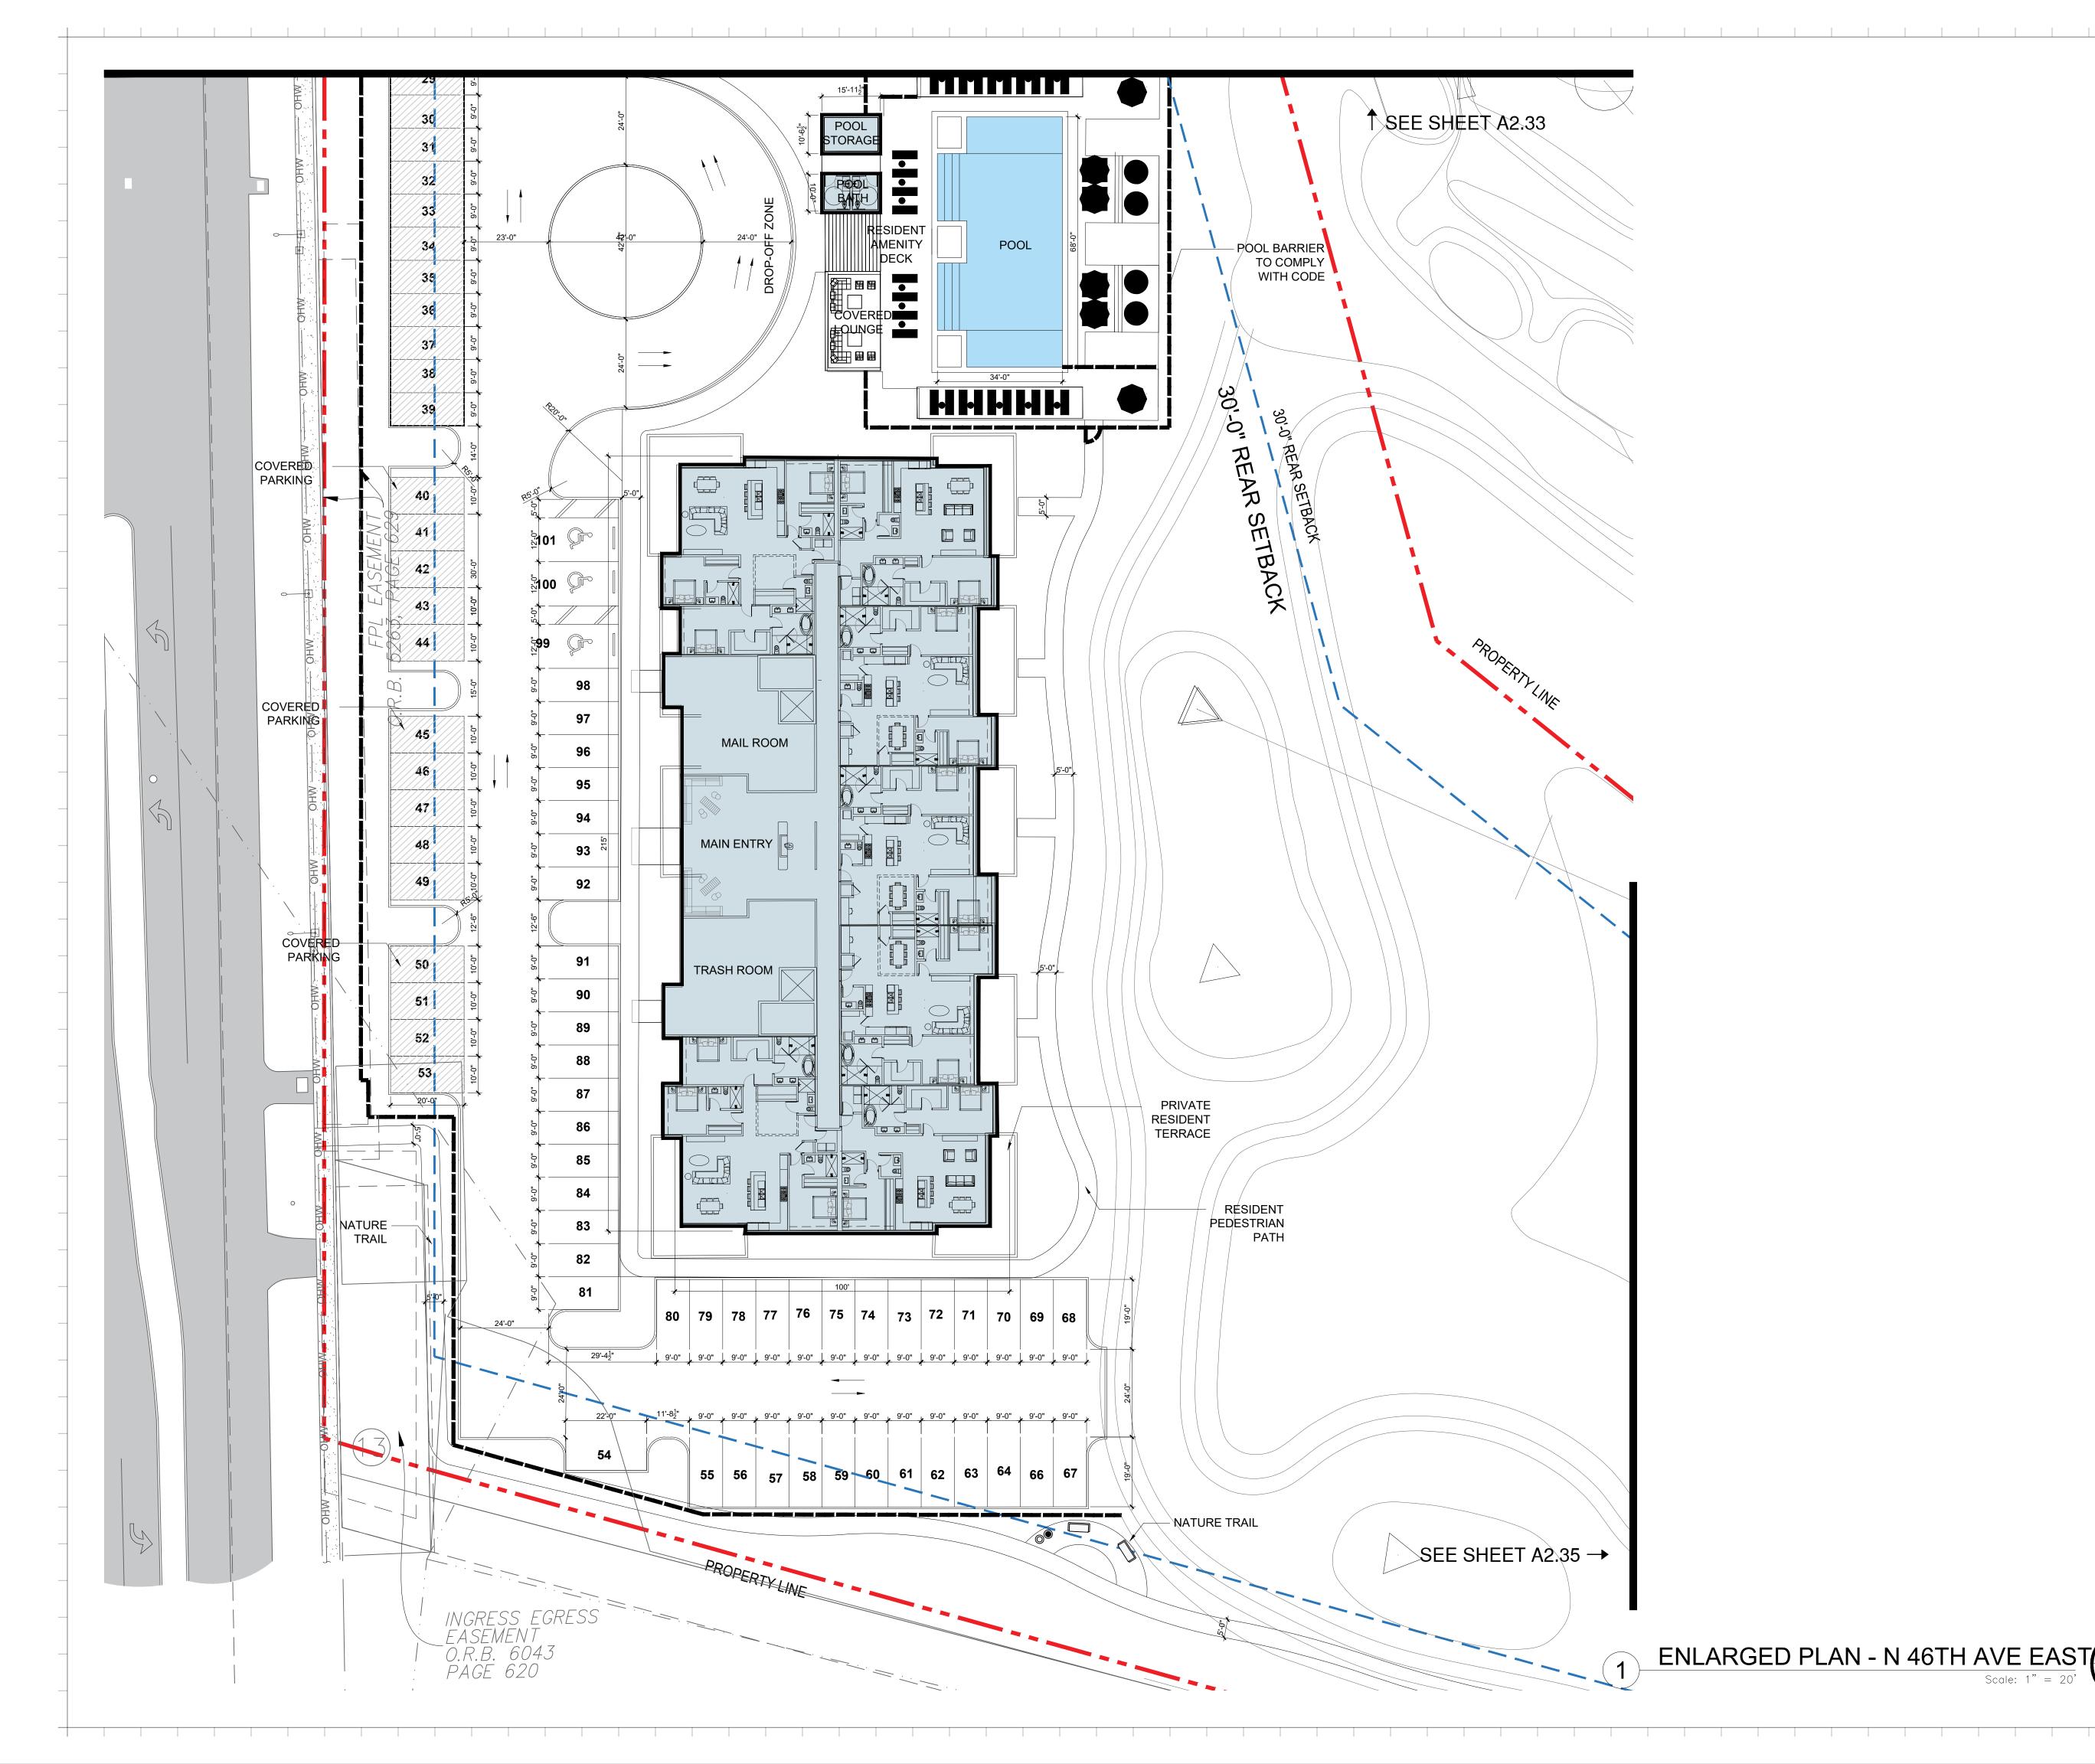

|
|      |      |
|      |      |
|      |      |
|      |      |
|      |      |
|      |      |

### **ZONING PACKAGE**

EMERALD HILLS 4100 N HILLS DR.

STRUCTURAL ENGINEER:

**MEP ENGINEERS:** 

CIVIL ENGINEER:
BOTEK THURLOW ENGINEERING, INC.
3409 NW 9TH AVE., SUITE 1102
FORT LAUDERDALE, FL 33309
TEL: (954) 568 0888

1512 E. BROWARD BLVD., SUITE 110 FORT LAUDERDALE, FL 33301 TEL: (954) 524 3330

ARCHITECT: KOBI KARP ARCHITECTURE AND INTERIOR DESIGN, INC. 571 NW 28TH STREET MIAMI, FLORIDA 33127 USA TEL: (305) 573 1818 FAX: (305) 573 3766



KOBI KARP Lic. # AR0012578

-ENLARGED SITE - N 46TH AVE EAST

| Date: 01-22-2025 |             | Sheet No. |
|------------------|-------------|-----------|
| DRAWN BY:        | CHECKED BY: | A.C.2.13  |
| Project # 1849   |             |           |





### **ZONING PACKAGE**

EMERALD HILLS 4100 N HILLS DR.

HOLLYWOOD, FL 33021

STRUCTURAL ENGINEER:

**MEP ENGINEERS:** 

CIVIL ENGINEER:
BOTEK THURLOW ENGINEERING, INC.
3409 NW 9TH AVE., SUITE 1102
FORT LAUDERDALE, FL 33309
TEL: (954) 568 0888

LANDSCAPE ARCHITECT:

1512 E. BROWARD BLVD., SUITE 110 FORT LAUDERDALE, FL 33301 TEL: (954) 524 3330

ARCHITECT:

KOBI KARP ARCHITECTURE AND INTERIOR DESIGN, INC. 571 NW 28TH STREET MIAMI, FLORIDA 33127 USA TEL: (305) 573 1818 FAX: (305) 573 3766



KOBI KARP Lic. # AR0012578

### - ENLARGED SITE - N 46TH AVE EAST

| Date: 01-22-2025 |             | Sheet No. |
|------------------|-------------|-----------|
| DRAWN BY:        | CHECKED BY: | A.C.2.14  |
| Project # 1849   |             |           |





## **ZONING PACKAGE**

EMERALD HILLS 4100