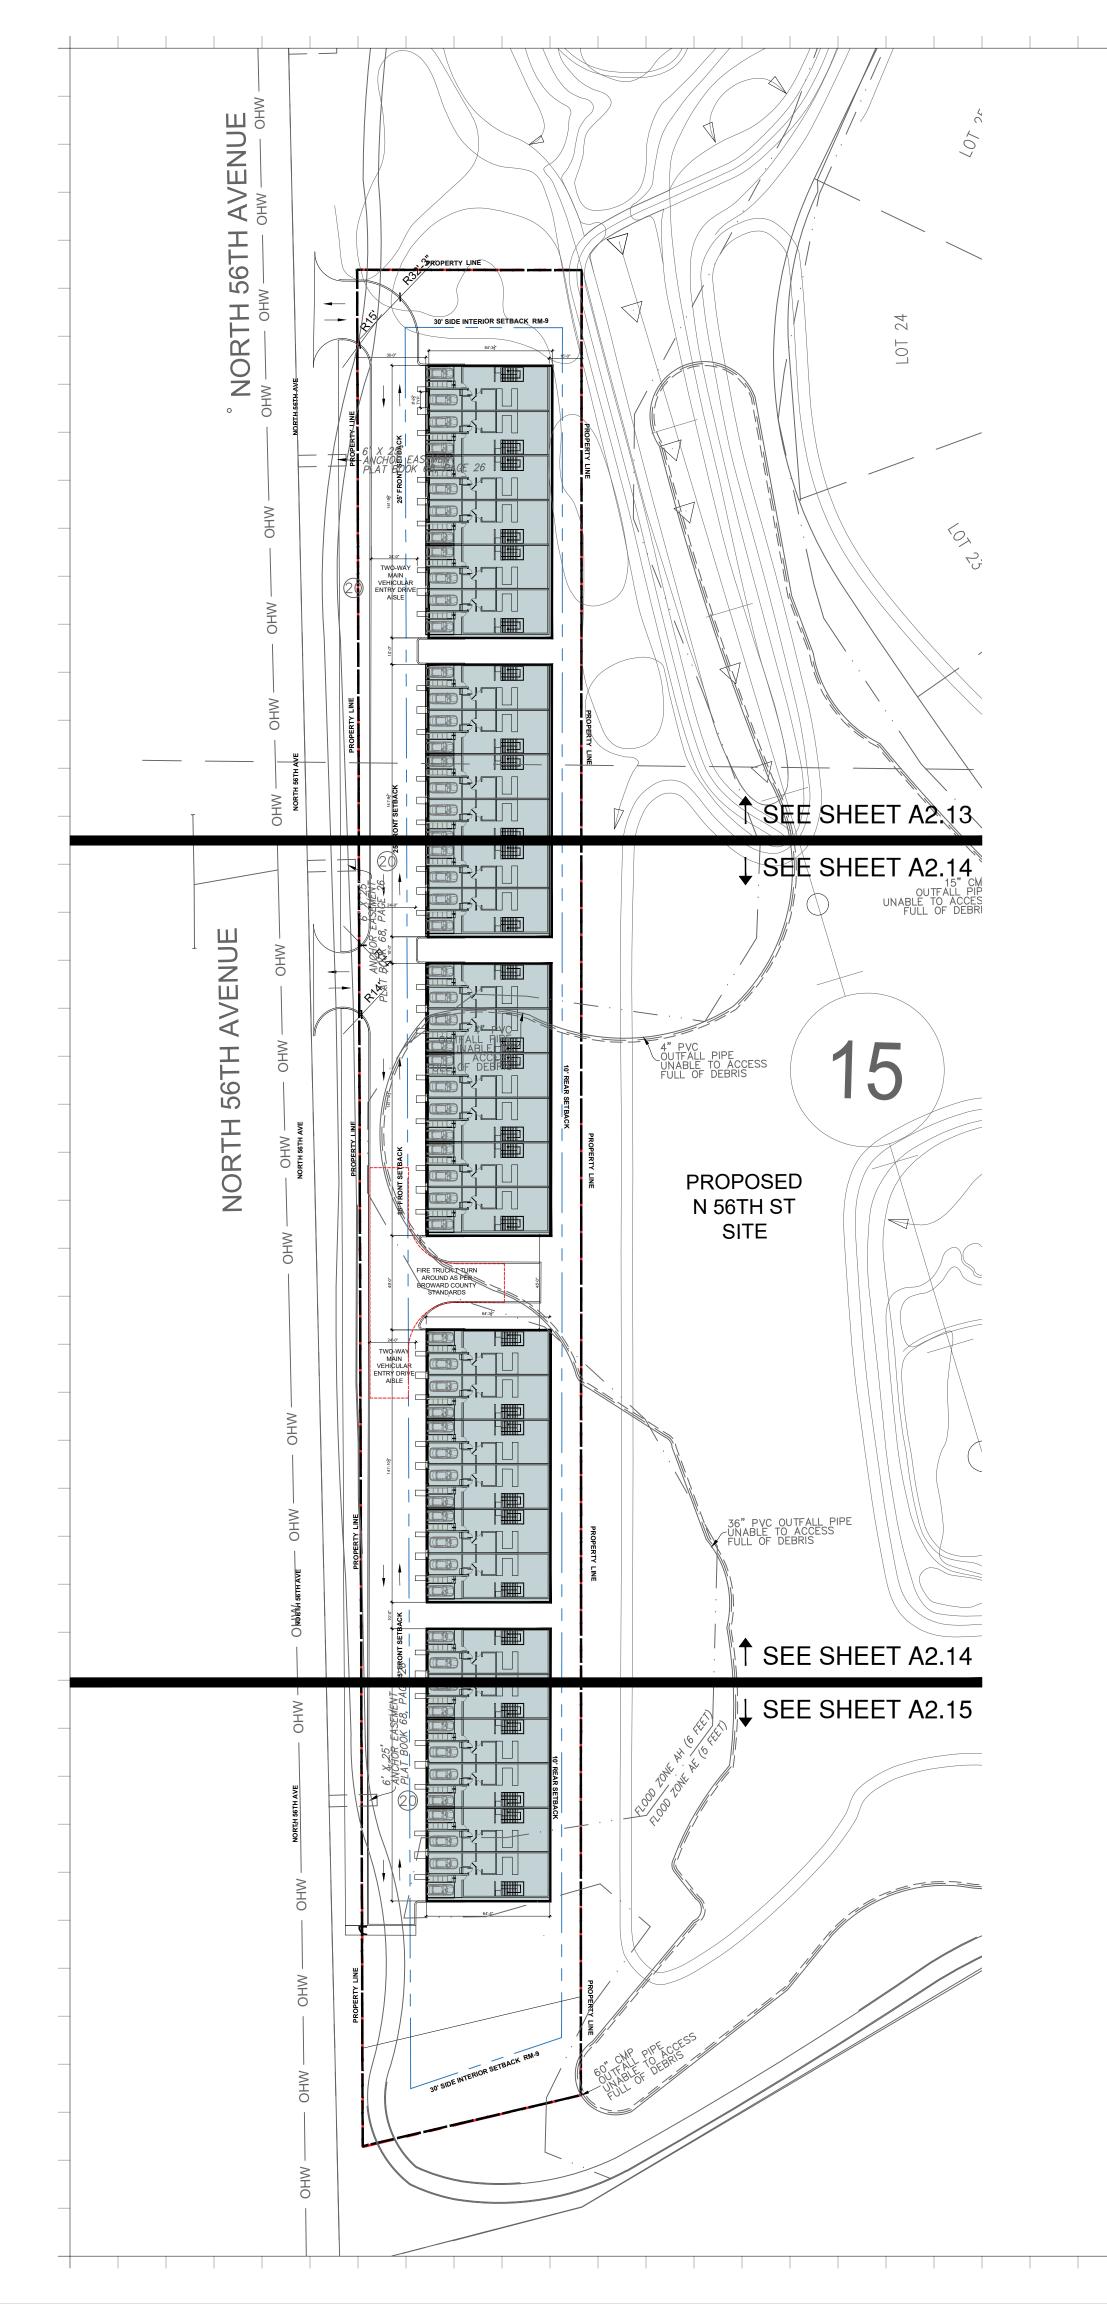

|              | 72 UNITS   | 60    | 12    | 7,932 SF     | 3,156 SF | 116,856 SF |        |





EMERALD HILLS 4100 N HILLS DR. HOLLYWOOD, FL 33021

STRUCTURAL ENGINEER:

**MEP ENGINEERS:** 

CIVIL ENGINEER:
BOTEK THURLOW ENGINEERING, INC.
3409 NW 9TH AVE., SUITE 1102
FORT LAUDERDALE, FL 33309
TEL: (954) 568 0888

LANDSCAPE ARCHITECT:

1512 E. BROWARD BLVD., SUITE 110 FORT LAUDERDALE, FL 33301 TEL: (954) 524 3330

ARCHITECT: KOBI KARP ARCHITECTURE AND INTERIOR DESIGN, INC. 571 NW 28TH STREET MIAMI, FLORIDA 33127 USA TEL: (305) 573 1818 FAX: (305) 573 3766



KOBI KARP Lic. # AR0012578

|   | Date: 01-22-2025 |             | Sheet No. |
|---|------------------|-------------|-----------|
| _ | DRAWN BY:        | CHECKED BY: | A.D.2.11  |
|   | Project # 1849   | ,           | 7.0.2.1   |



| Rev. |  | Date |
|------|--|------|
|      |  |      |
|      |  |      |
|      |  |      |
|      |  |      |
|      |  |      |
|      |  |      |
|      |  |      |
|      |  |      |

## **ZONING PACKAGE**

EMERALD HILLS 4100 N HILLS DR. HOLLYWOOD, FL 33021

STRUCTURAL ENGINEER:

**MEP ENGINEERS:** 

CIVIL ENGINEER:
BOTEK THURLOW ENGINEERING, INC.
3409 NW 9TH AVE., SUITE 1102
FORT LAUDERDALE, FL 33309
TEL: (954) 568 0888

LANDSCAPE ARCHITECT: EDSA
1512 E. BROWARD BLVD., SUITE 110
FORT LAUDERDALE, FL 33301
TEL: (954) 524 3330

ARCHITECT: KOBI KARP ARCHITECTURE AND INTERIOR DESIGN, INC. 571 NW 28TH STREET MIAMI, FLORIDA 33127 USA TEL: (305) 573 1818 FAX: (305) 573 3766



KOBI KARP Lic. # AR0012578

### SITE PLAN - N 56TH AVE

|                  |             | 1         |
|--------