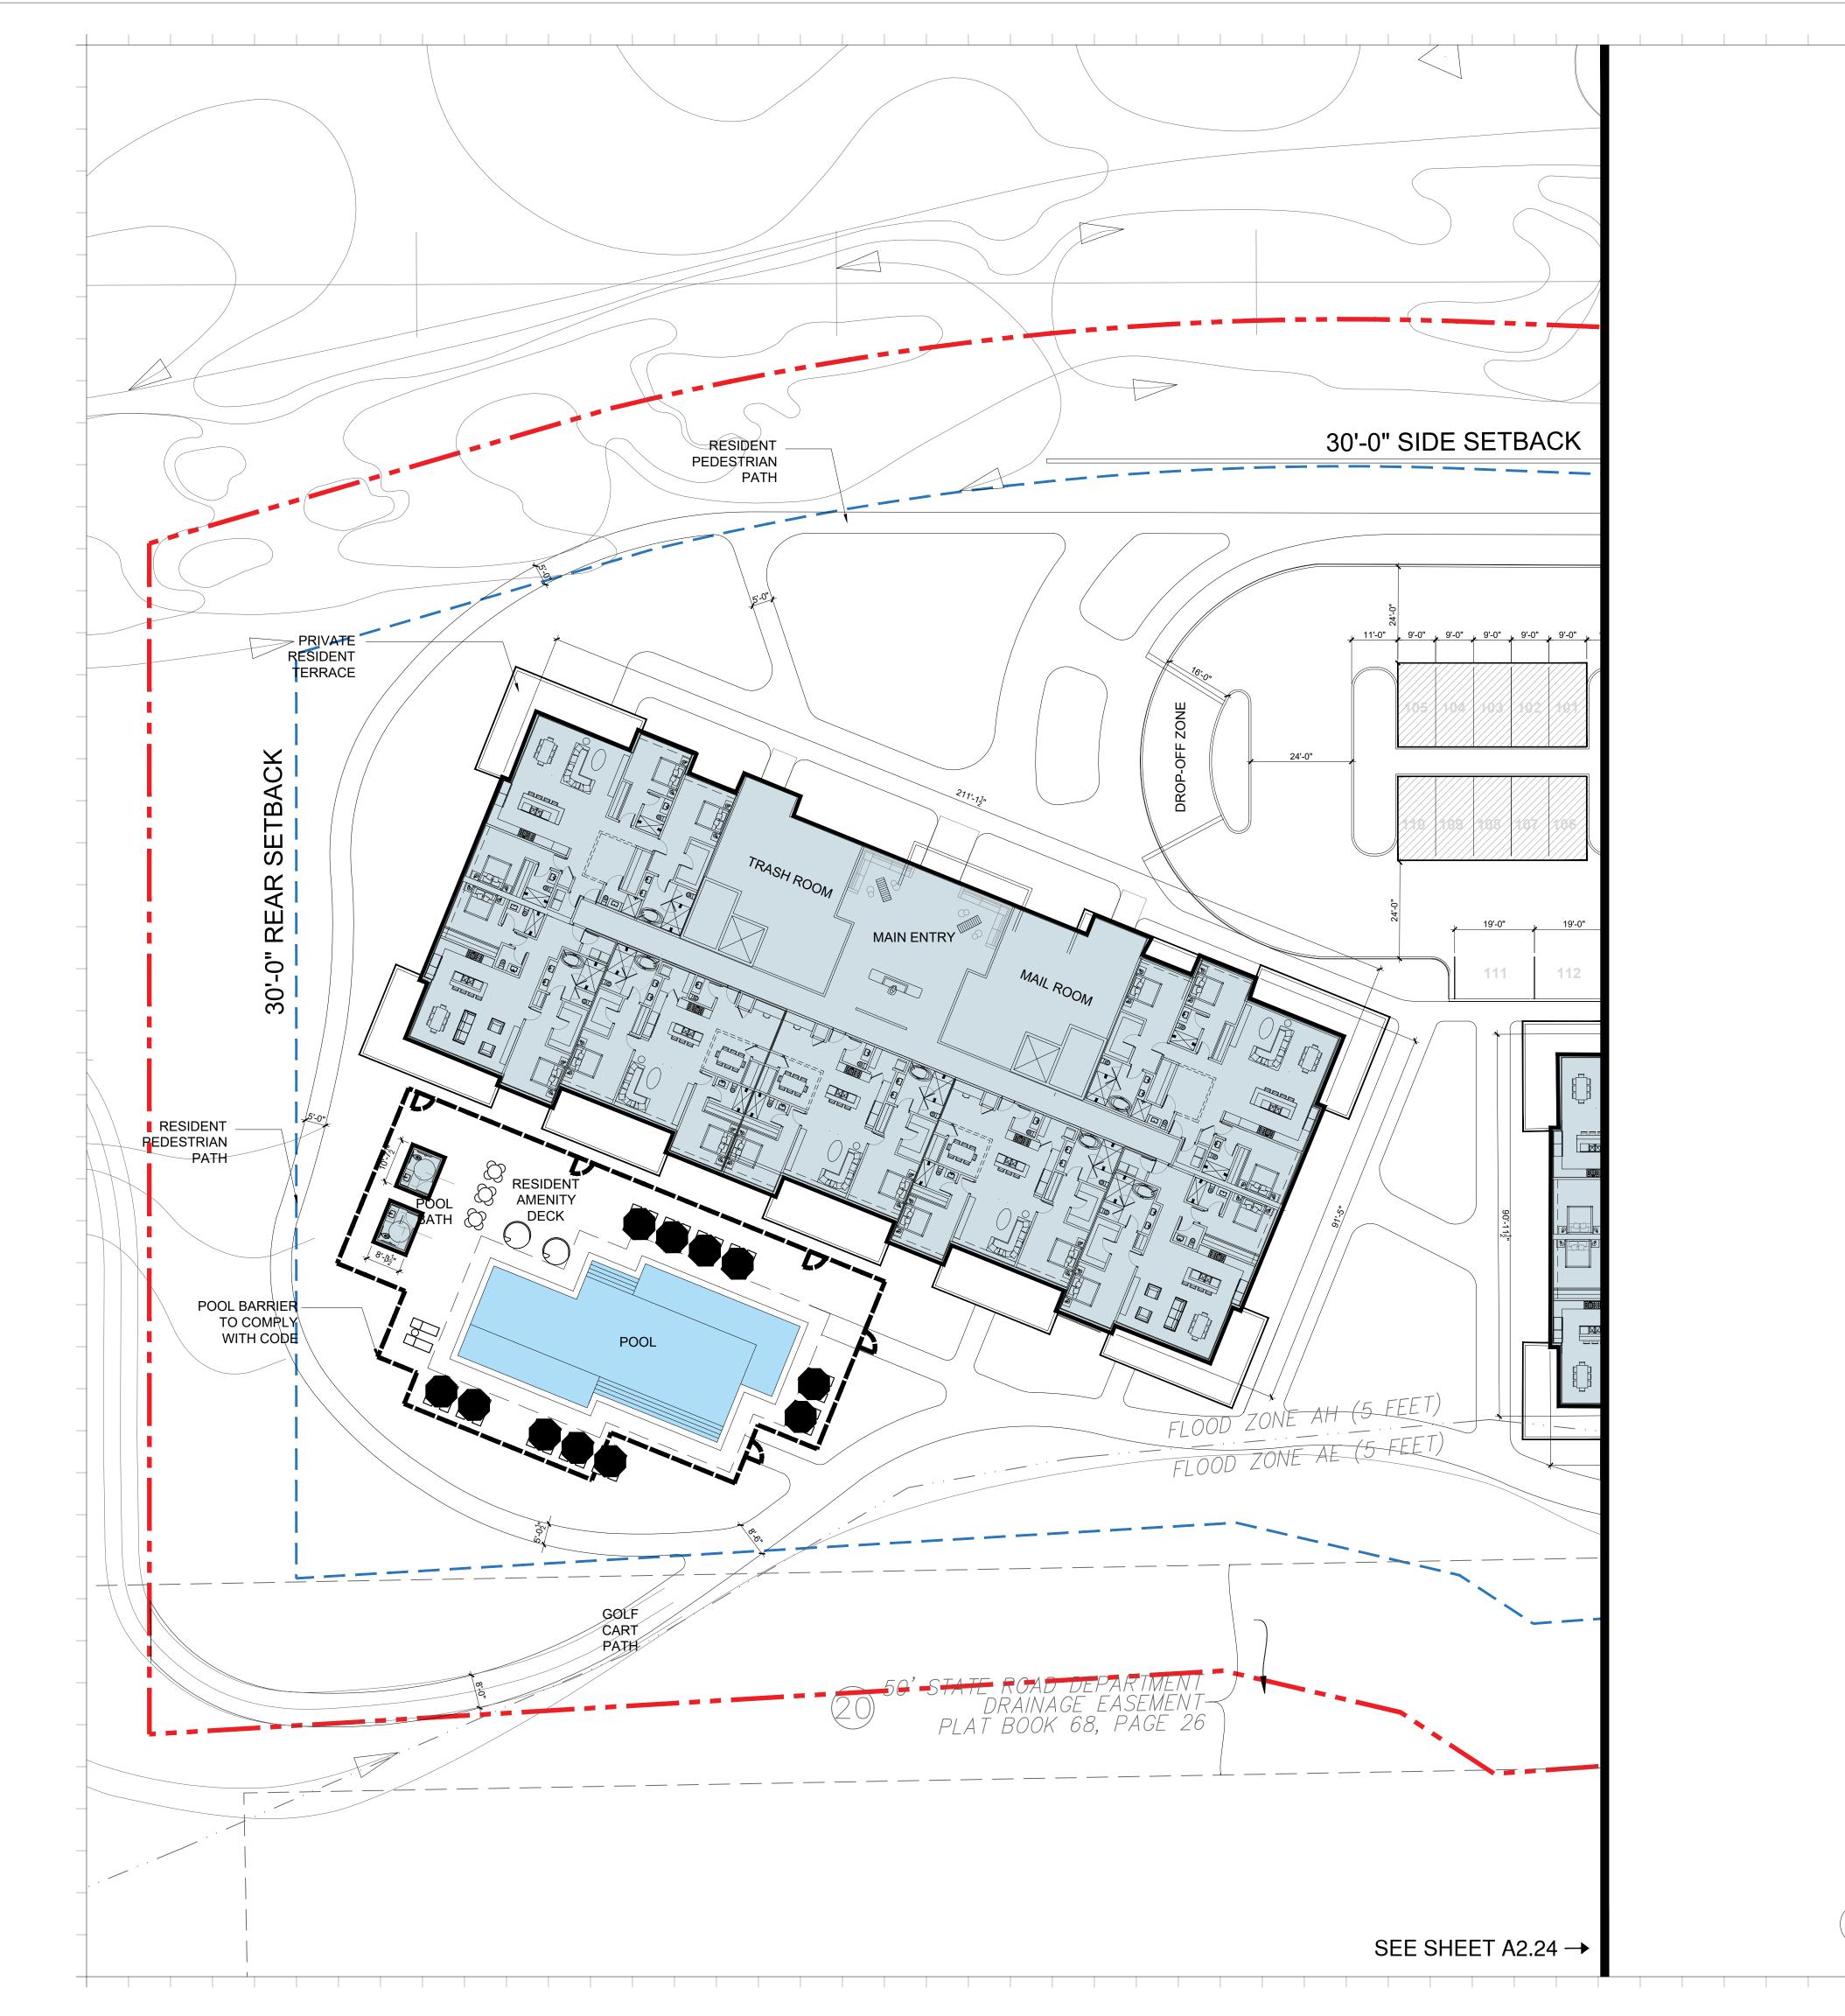

.2.15

Project # 1849

1 ENLARGED PLAN - N 56TH AVE





### **ZONING PACKAGE**

# EMERALD HILLS

4100 N HILLS DR. HOLLYWOOD, FL 33021

STRUCTURAL ENGINEER:

MEP ENGINEERS:

CIVIL ENGINEER:
BOTEK THURLOW ENGINEERING, INC.
3409 NW 9TH AVE., SUITE 1102
FORT LAUDERDALE, FL 33309
TEL: (954) 568 0888

LANDSCAPE ARCHITECT: EDSA 1512 E. BROWARD BLVD., SUITE 110 FORT LAUDERDALE, FL 33301 TEL: (954) 524 3330

ARCHITECT:
KOBI KARP ARCHITECTURE AND INTERIOR DESIGN, INC.
571 NW 28TH STREET
MIAMI, FLORIDA 33127 USA
TEL: (305) 573 1818
FAX: (305) 573 3766

KOBI KARP Lic. # AR0012578

#### SITE PLAN - N 46TH AVE WEST

| Date: 01-22-2025 |             | Sheet No. |
|------------------|-------------|-----------|
| DRAWN BY:        | CHECKED BY: | A.B.2.12  |
| Project # 1849   |             |           |





EMERALD HILLS 4100 N HILLS DR. HOLLYWOOD, FL 33021

STRUCTURAL ENGINEER:

MEP ENGINEERS:

CIVIL ENGINEER:
BOTEK THURLOW ENGINEERING, INC.
3409 NW 9TH AVE., SUITE 1102
FORT LAUDERDALE, FL 33309
TEL: (954) 568 0888

LANDSCAPE ARCHITECT: EDSA 1512 E. BROWARD BLVD., SUITE 110 FORT LAUDERDALE, FL 33301 TEL: (954) 524 3330

ARCHITECT:
KOBI KARP ARCHITECTURE AND INTERIOR DESIGN, INC.
571 NW 28TH STREET
MIAMI, FLORIDA 33127 USA
TEL: (305) 573 1818
FAX: (305) 573 3766



KOBI KARP

ENLARGED SITE - N 46TH AVE WEST

| Date: 01-22-2025 |             | Sheet No.  |
|------------------|-------------|------------|
| DRAWN BY:        | CHECKED BY: | A.B.2.13   |
| Project # 1849   |             | 7 (1012110 |

ENLARGED PLAN - N 46TH AVE WEST





| Rev. | Date |
|------|------|
|      |      |
|