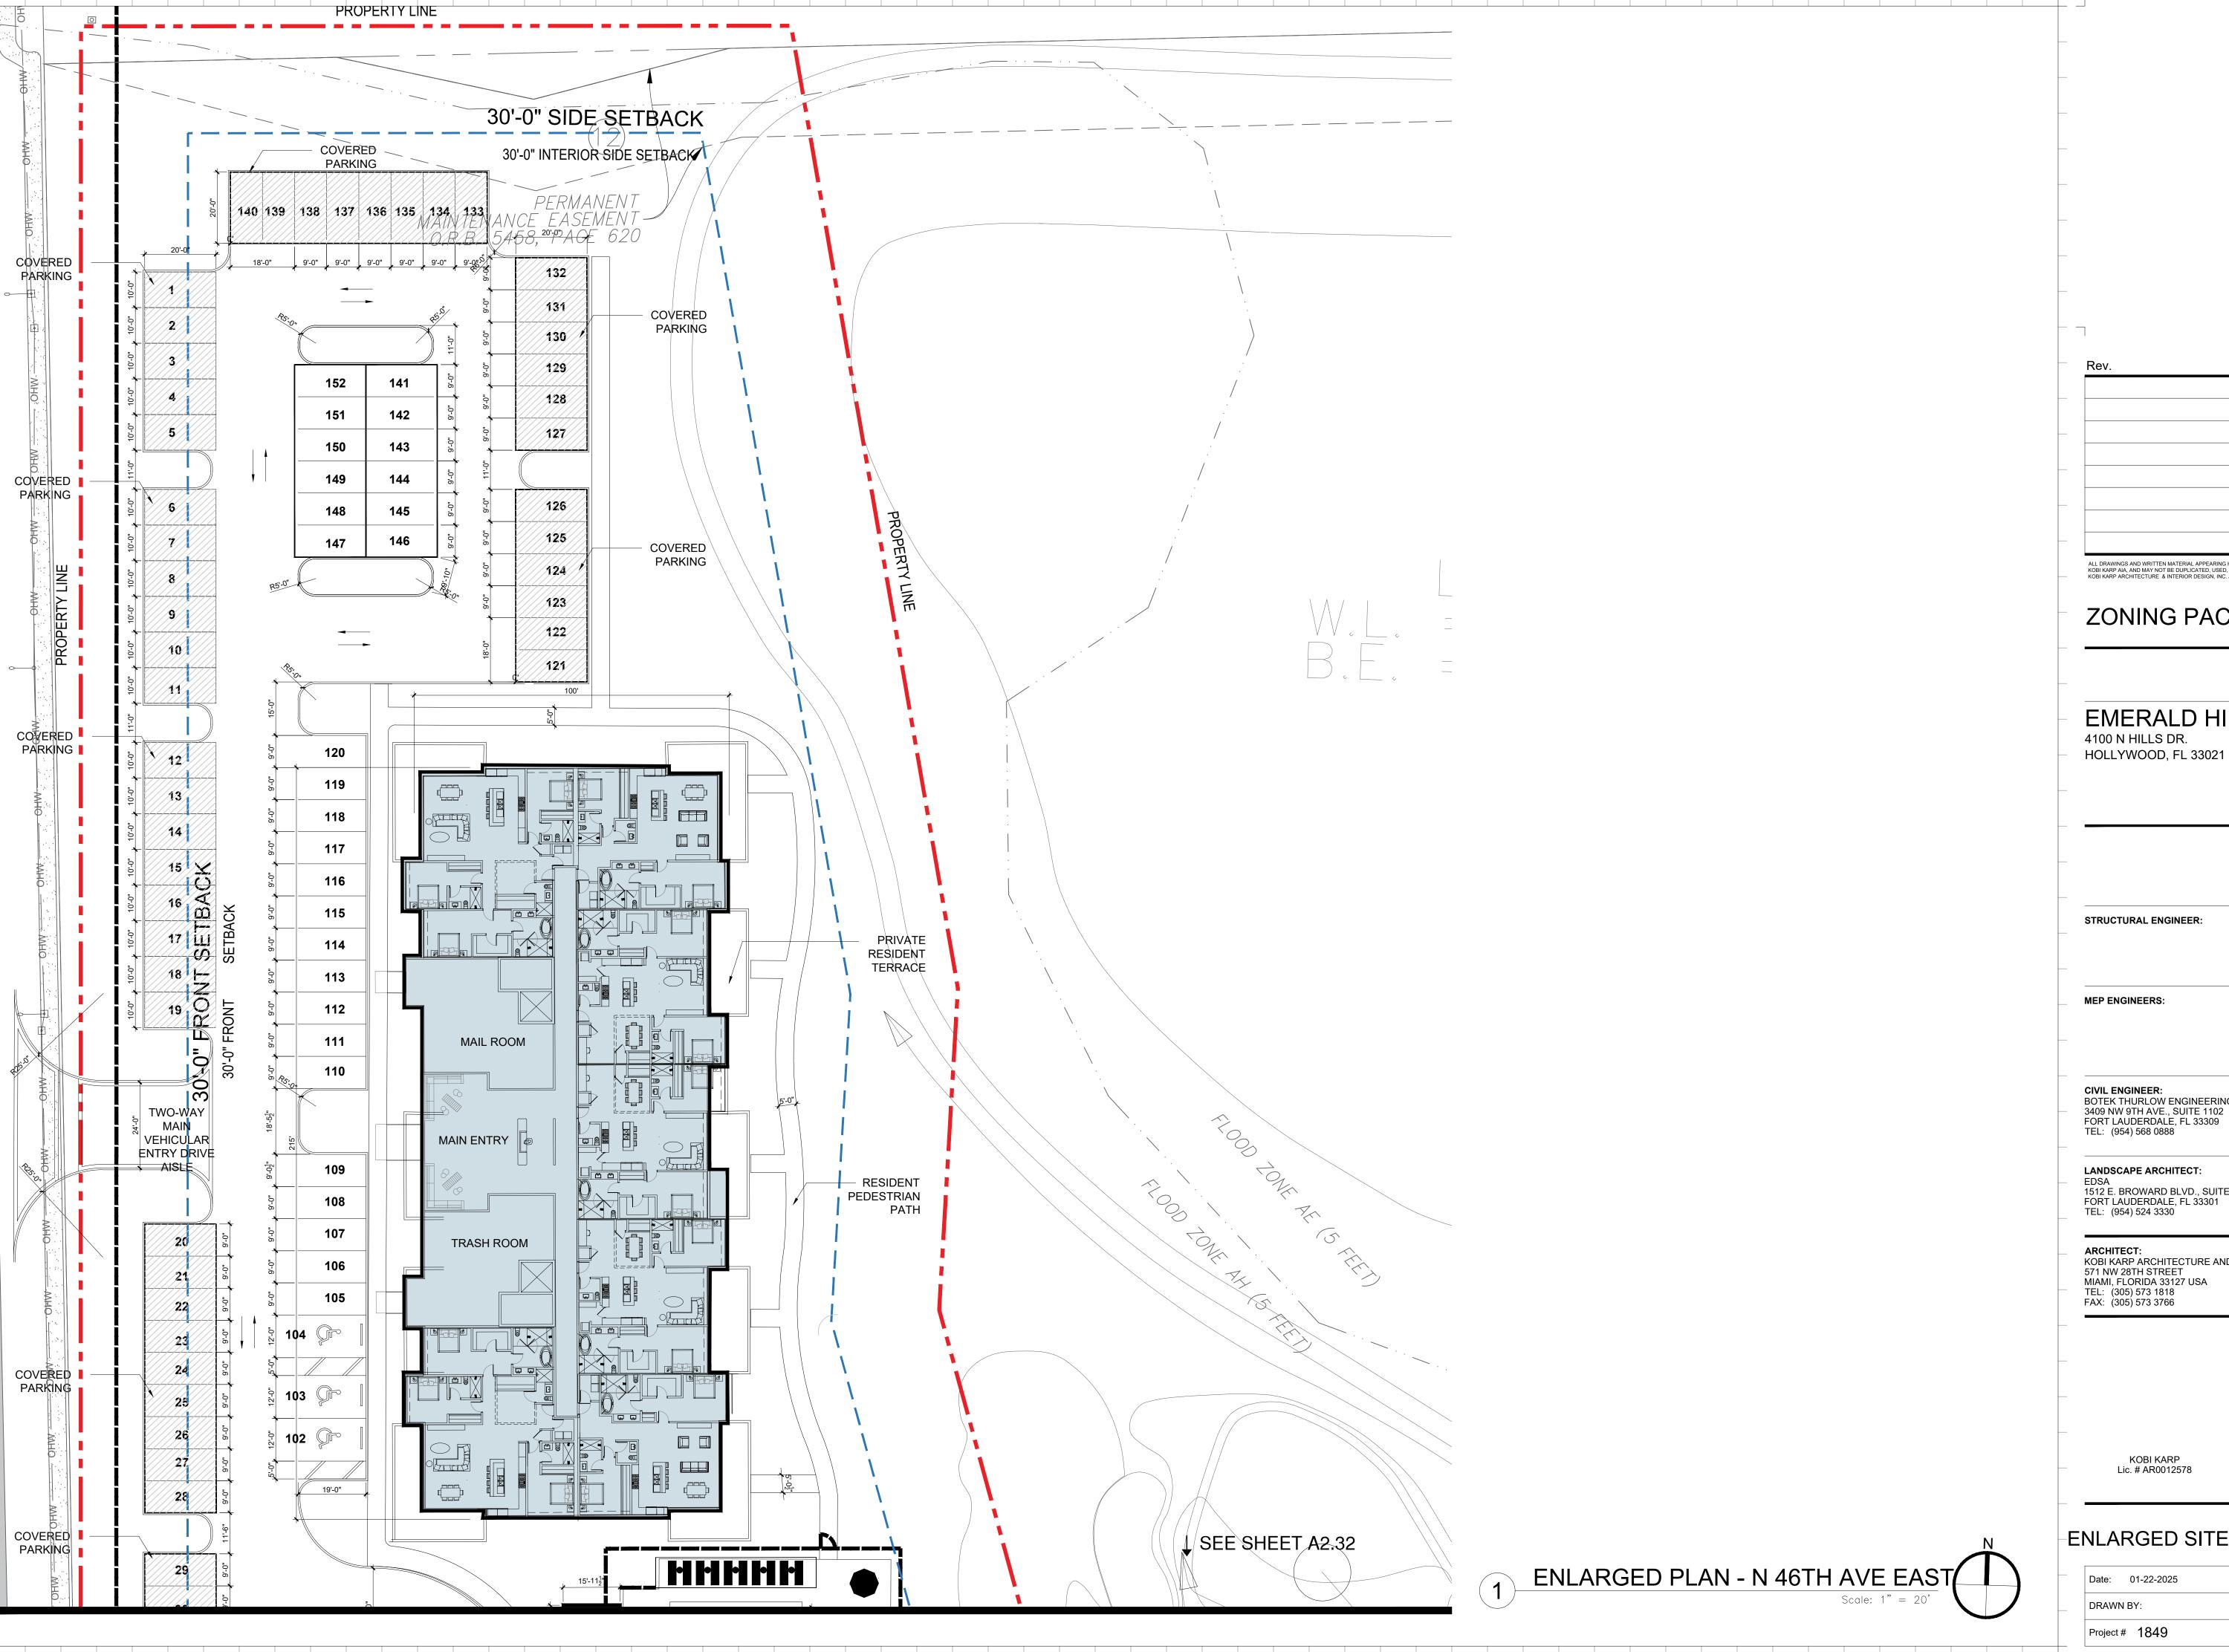

.2.12  |
| Project # 1849   |             |           |





EMERALD HILLS 4100 N HILLS DR. HOLLYWOOD, FL 33021

STRUCTURAL ENGINEER:

MEP ENGINEERS:

CIVIL ENGINEER:
BOTEK THURLOW ENGINEERING, INC.
3409 NW 9TH AVE., SUITE 1102
FORT LAUDERDALE, FL 33309
TEL: (954) 568 0888

LANDSCAPE ARCHITECT: EDSA 1512 E. BROWARD BLVD., SUITE 110 FORT LAUDERDALE, FL 33301 TEL: (954) 524 3330

ARCHITECT:
KOBI KARP ARCHITECTURE AND INTERIOR DESIGN, INC.
571 NW 28TH STREET
MIAMI, FLORIDA 33127 USA
TEL: (305) 573 1818
FAX: (305) 573 3766



KOBI KARP

ENLARGED SITE - N 46TH AVE WEST

| Date: 01-22-2025 |             | Sheet No.  |
|------------------|-------------|------------|
| DRAWN BY:        | CHECKED BY: | A.B.2.13   |
| Project # 1849   |             | 7 (1012110 |

ENLARGED PLAN - N 46TH AVE WEST





| Rev. | Date |
|------|------|
|      |      |
|      |      |
|      |      |
|      |      |
|      |      |
|      |      |
|      |      |
|      |      |

### **ZONING PACKAGE**

EMERALD HILLS 4100 N HILLS DR.

STRUCTURAL ENGINEER:

**MEP ENGINEERS:** 

CIVIL ENGINEER:
BOTEK THURLOW ENGINEERING, INC.
3409 NW 9TH AVE., SUITE 1102
FORT LAUDERDALE, FL 33309
TEL: (954) 568 0888

1512 E. BROWARD BLVD., SUITE 110 FORT LAUDERDALE, FL 33301 TEL: (954) 524 3330

ARCHITECT: KOBI KARP ARCHITECTURE AND INTERIOR DESIGN, INC. 571 NW 28TH STREET MIAMI, FLORIDA 33127 USA TEL: (305) 573 1818 FAX: (305) 573 3766



KOBI KARP Lic. # AR0012578

-ENLARGED SITE - N 46TH AVE EAST

| Date: 01-22-2025 |             | Sheet No. |
|------------------|-------------|-----------|
| DRAWN BY:        | CHECKED BY