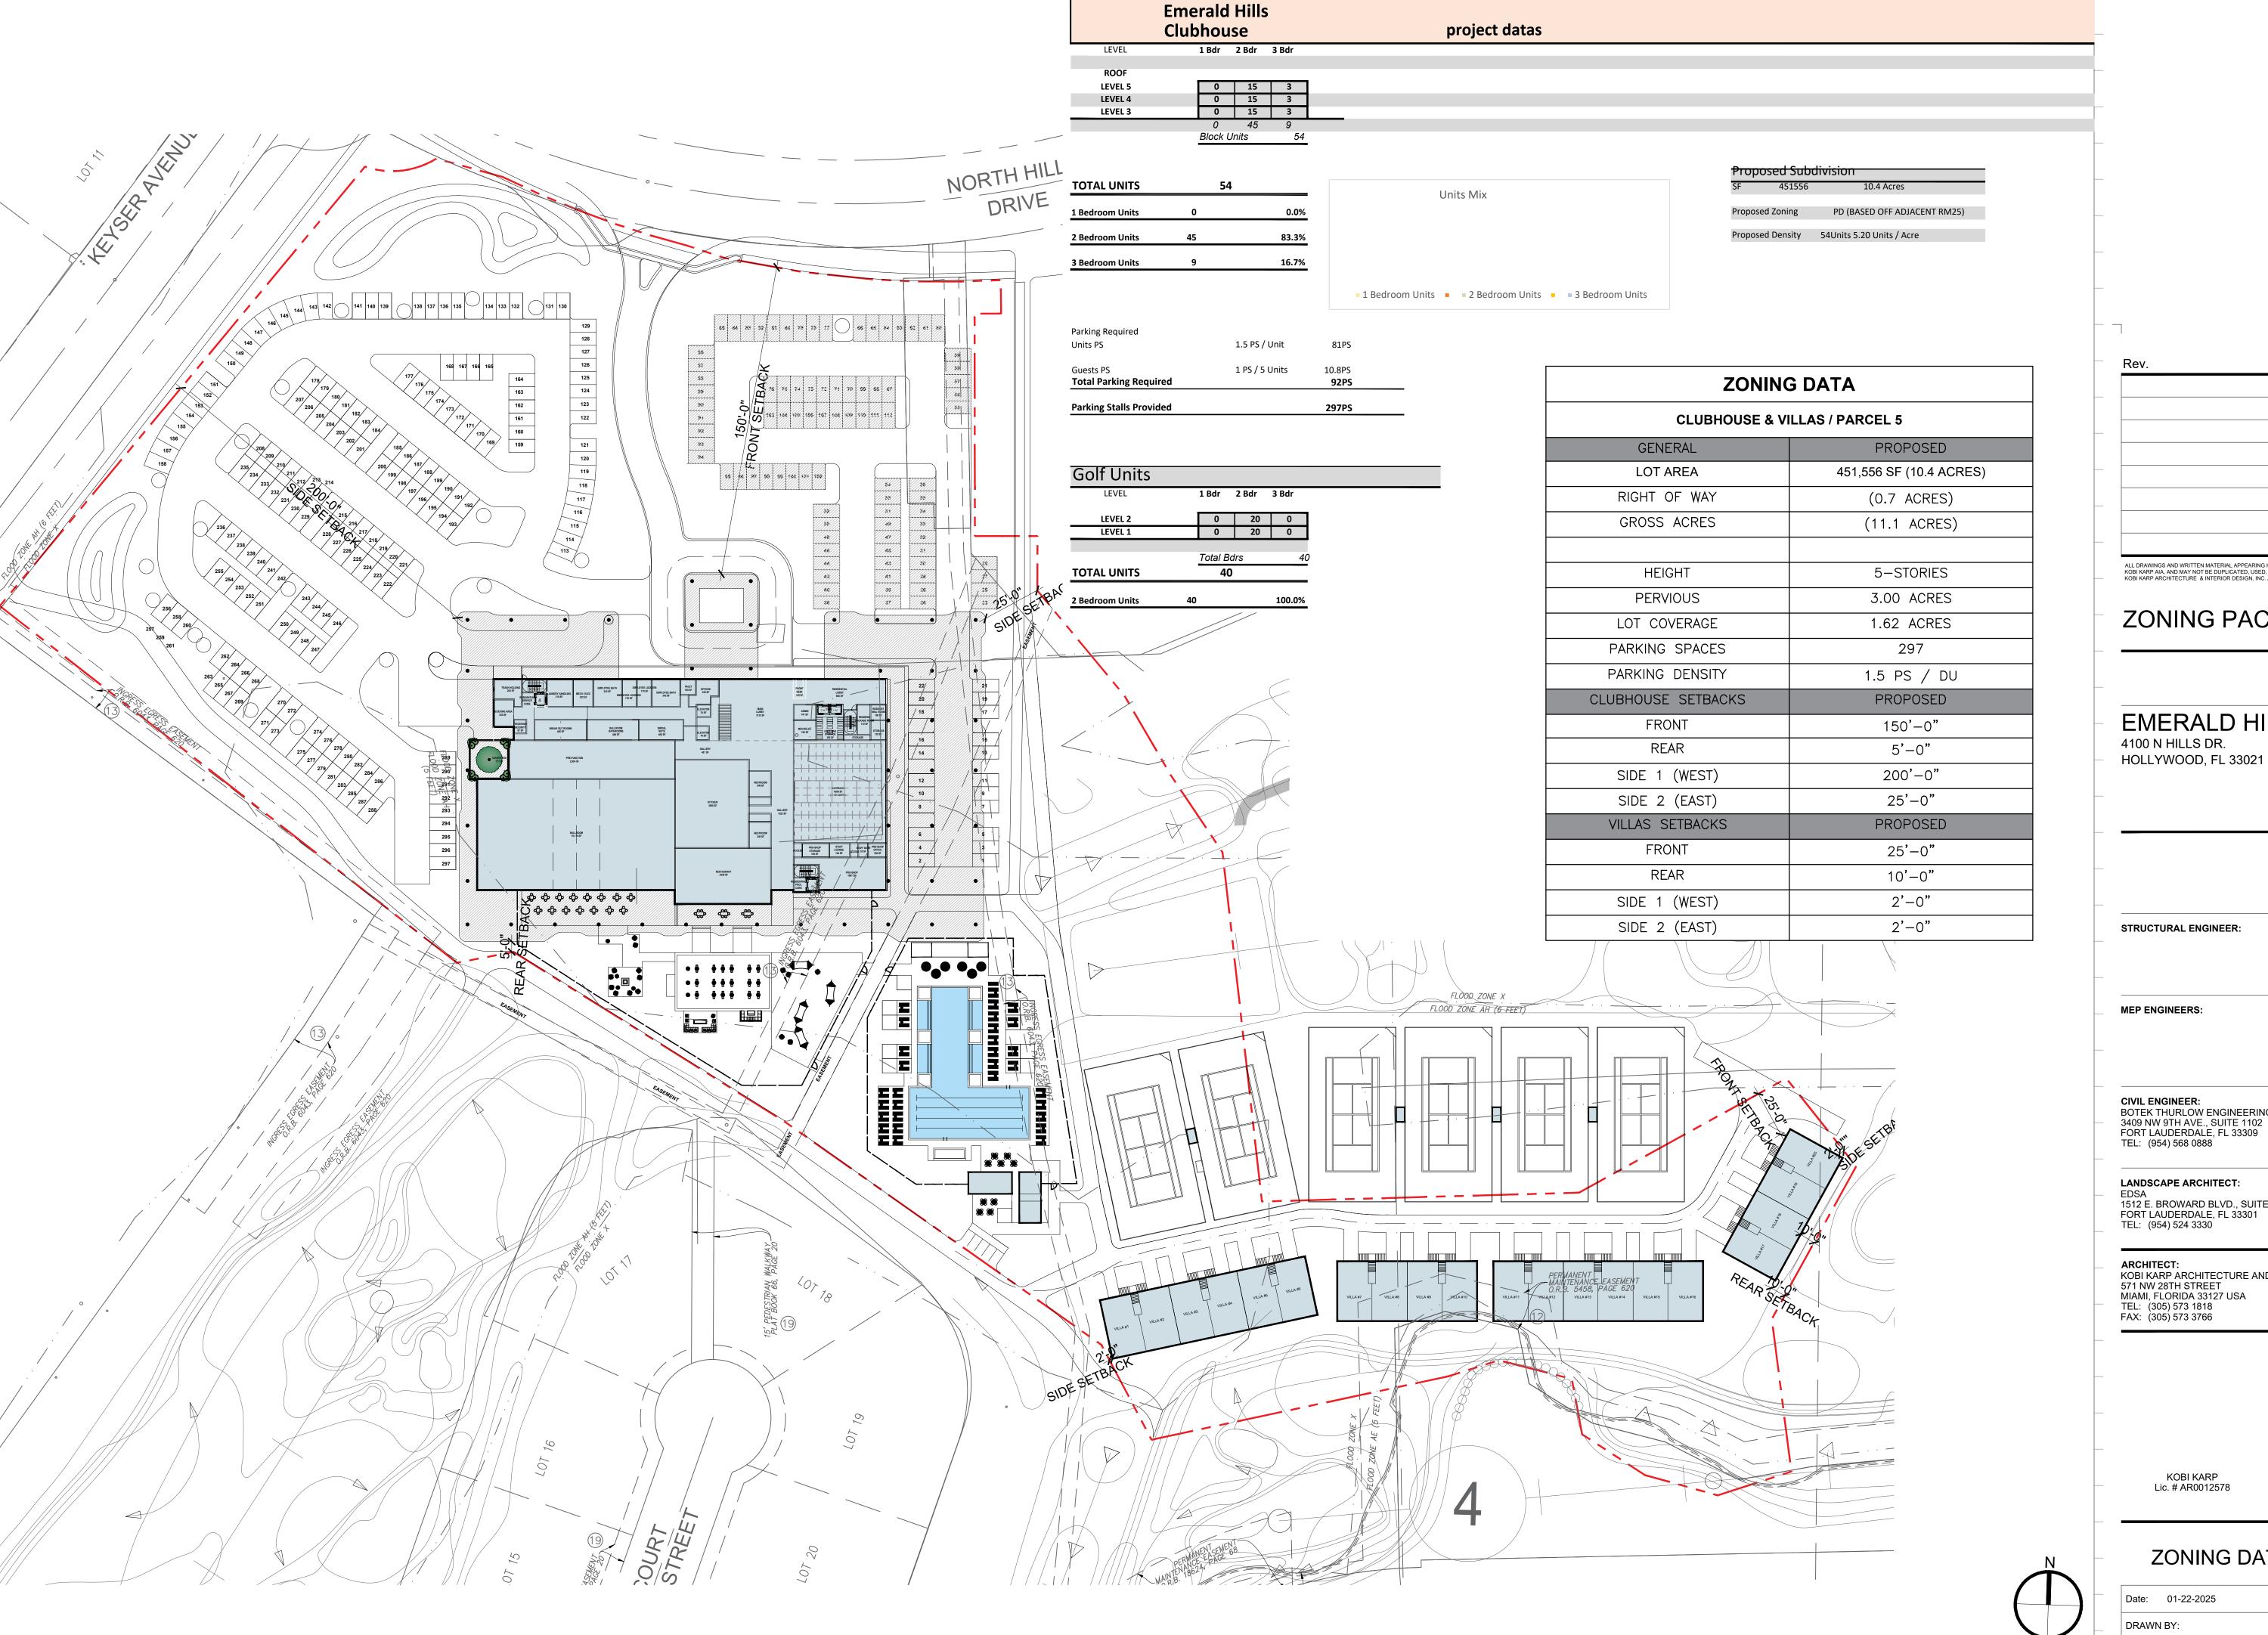

WRITTEN CONSENT OF KOBI KARP ARCHITECTURE & INTERIOR DESIGN, INC. AIA. (c) 2023

## **ZONING PACKAGE**

**EMERALD HILLS** 4100 N HILLS DR.

HOLLYWOOD, FL 33021

STRUCTURAL ENGINEER:

**MEP ENGINEERS:** 

CIVIL ENGINEER:
BOTEK THURLOW ENGINEERING, INC.
3409 NW 9TH AVE., SUITE 1102
FORT LAUDERDALE, FL 33309
TEL: (954) 568 0888

LANDSCAPE ARCHITECT: EDSA
1512 E. BROWARD BLVD., SUITE 110
FORT LAUDERDALE, FL 33301
TEL: (954) 524 3330

ARCHITECT: KOBI KARP ARCHITECTURE AND INTERIOR DESIGN, INC. 571 NW 28TH STREET MIAMI, FLORIDA 33127 USA TEL: (305) 573 1818 FAX: (305) 573 3766



KOBI KARP Lic. # AR0012578



| Date: 01-22-2025 |             | Sheet No. |
|------------------|-------------|-----------|
| DRAWN BY:        | CHECKED BY: | A.D.1.00  |
| Project # 1849   |             |           |





#### **ZONING PACKAGE**

EMERALD HILLS 4100 N HILLS DR.

STRUCTURAL ENGINEER:

**MEP ENGINEERS:** 

**CIVIL ENGINEER:** BOTEK THURLOW ENGINEERING, INC. 3409 NW 9TH AVE., SUITE 1102 FORT LAUDERDALE, FL 33309 TEL: (954) 568 0888

LANDSCAPE ARCHITECT:

1512 E. BROWARD BLVD., SUITE 110 FORT LAUDERDALE, FL 33301 TEL: (954) 524 3330

ARCHITECT:

KOBI KARP ARCHITECTURE AND INTERIOR DESIGN, INC. 571 NW 28TH STREET MIAMI, FLORIDA 33127 USA TEL: (305) 573 1818

FAX: (305) 573 3766



KOBI KARP Lic. # AR0012578

**ZONING DATA - CLUBHOUSE** 

| Date: 01-22-2025 |             | Sheet No. |
|------------------|-------------|-----------|
| DRAWN BY:        | CHECKED BY: | A.E.1.00  |
| Project # 1849   |             |           |

|       |           | SITE 6 - SIN       | GLE FAMILY RES | SIDENTIAL