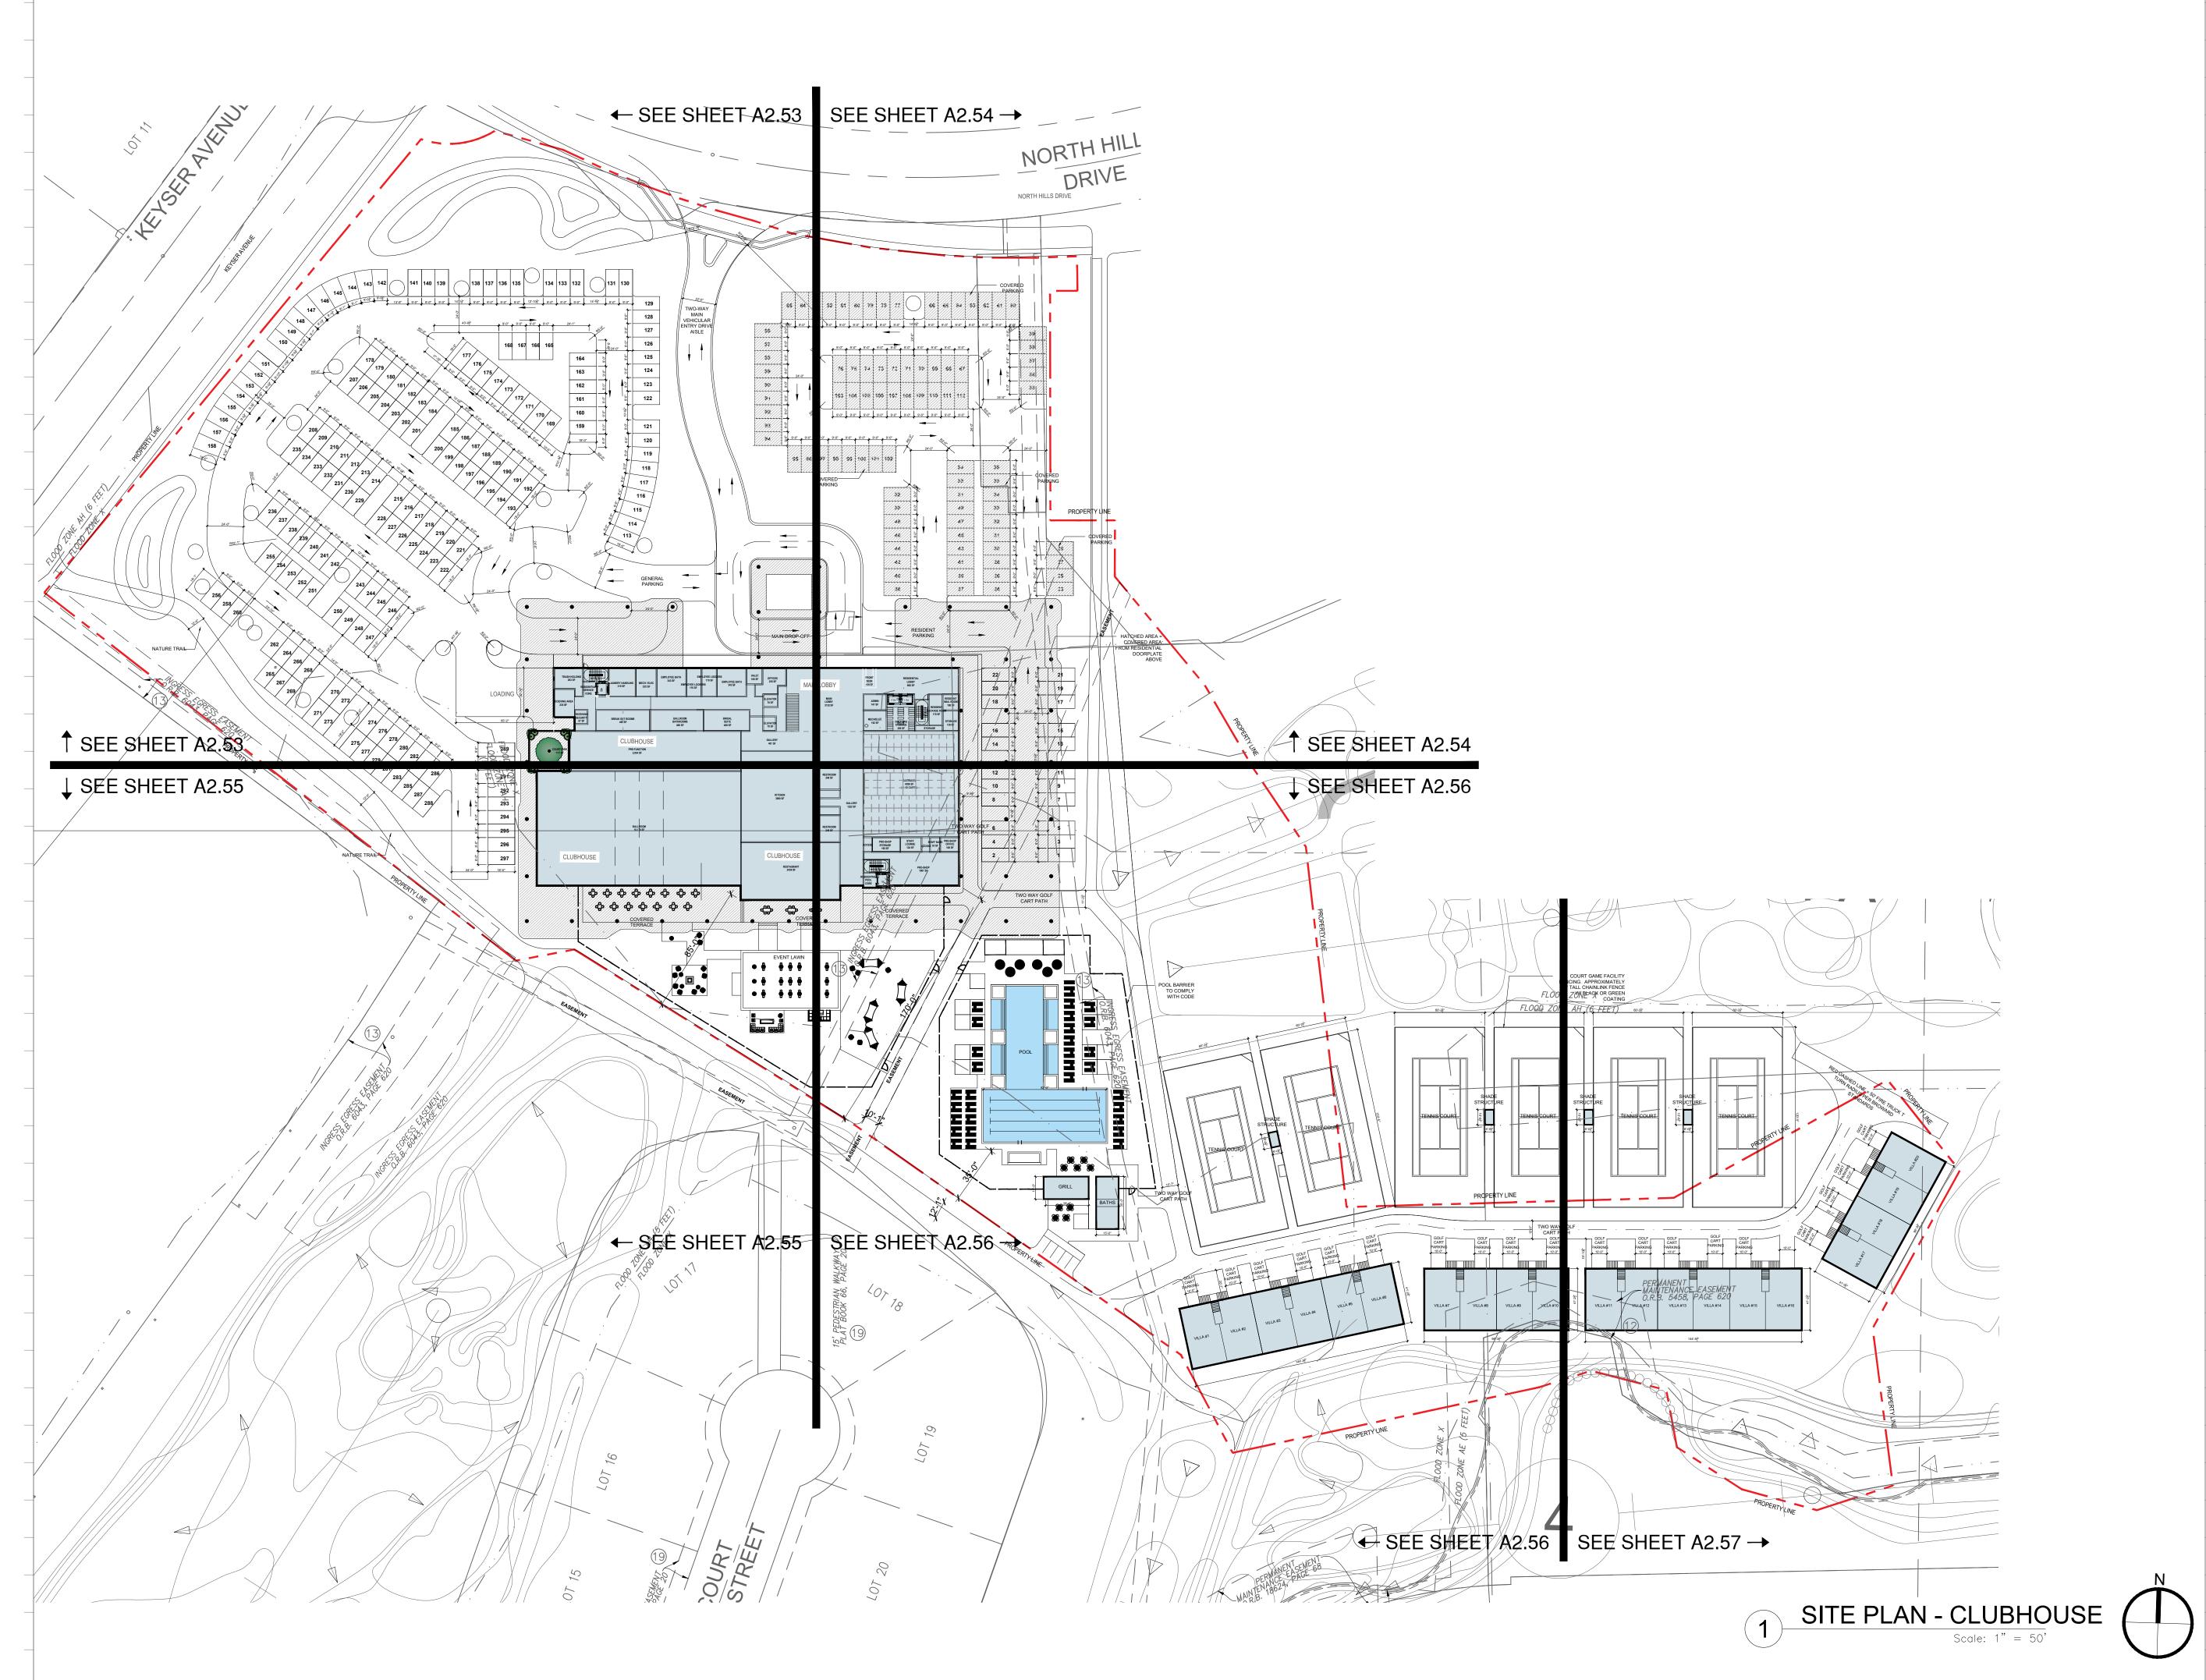

BY:        | CHECKED BY: | A.D.2.13  |
| Project # 1849   |             |           |





### **ZONING PACKAGE**

EMERALD HILLS 4100 N HILLS DR.

STRUCTURAL ENGINEER:

**MEP ENGINEERS:** 

**CIVIL ENGINEER:** BOTEK THURLOW ENGINEERING, INC. 3409 NW 9TH AVE., SUITE 1102 FORT LAUDERDALE, FL 33309 TEL: (954) 568 0888

LANDSCAPE ARCHITECT:

1512 E. BROWARD BLVD., SUITE 110 FORT LAUDERDALE, FL 33301 TEL: (954) 524 3330

ARCHITECT: KOBI KARP ARCHITECTURE AND INTERIOR DESIGN, INC. 571 NW 28TH STREET MIAMI, FLORIDA 33127 USA TEL: (305) 573 1818



KOBI KARP Lic. # AR0012578



### ENLARGED SITE - N 40TH AVE

| Date: 01-22-2025 |             | Sheet No. |
|------------------|-------------|-----------|
| DRAWN BY:        | CHECKED BY: | A.D.2.14  |
| Project # 1849   |             |           |







# **ZONING PACKAGE**

EMERALD HILLS 4100 N HILLS DR. HOLLYWOOD, FL 33021

STRUCTURAL ENGINEER:

**MEP ENGINEERS:** 

CIVIL ENGINEER:
BOTEK THURLOW ENGINEERING, INC.
3409 NW 9TH AVE., SUITE 1102
FORT LAUDERDALE, FL 33309
TEL: (954) 568 0888

LANDSCAPE ARCHITECT:

1512 E. BROWARD BLVD., SUITE 110 FORT LAUDERDALE, FL 33301 TEL: (954) 524 3330

ARCHITECT: KOBI KARP ARCHITECTURE AND INTERIOR DESIGN, INC. 571 NW 28TH STREET MIAMI, FLORIDA 33127 USA TEL: (305) 573 1818 FAX: (305) 573 3766





KOBI KARP Lic. # AR0012578

# SITE PLAN - CLUBHOUSE

| Date: 01-22-2025 |             | Sheet No. |
|------------------|-------------|-----------|
| DRAWN BY:        | CHECKED BY: | A.E.2.12  |
| Project # 1849   |             |           |





# **ZONING PACKAGE**

EMERALD HILLS 4100 N HILLS DR. HOLLY