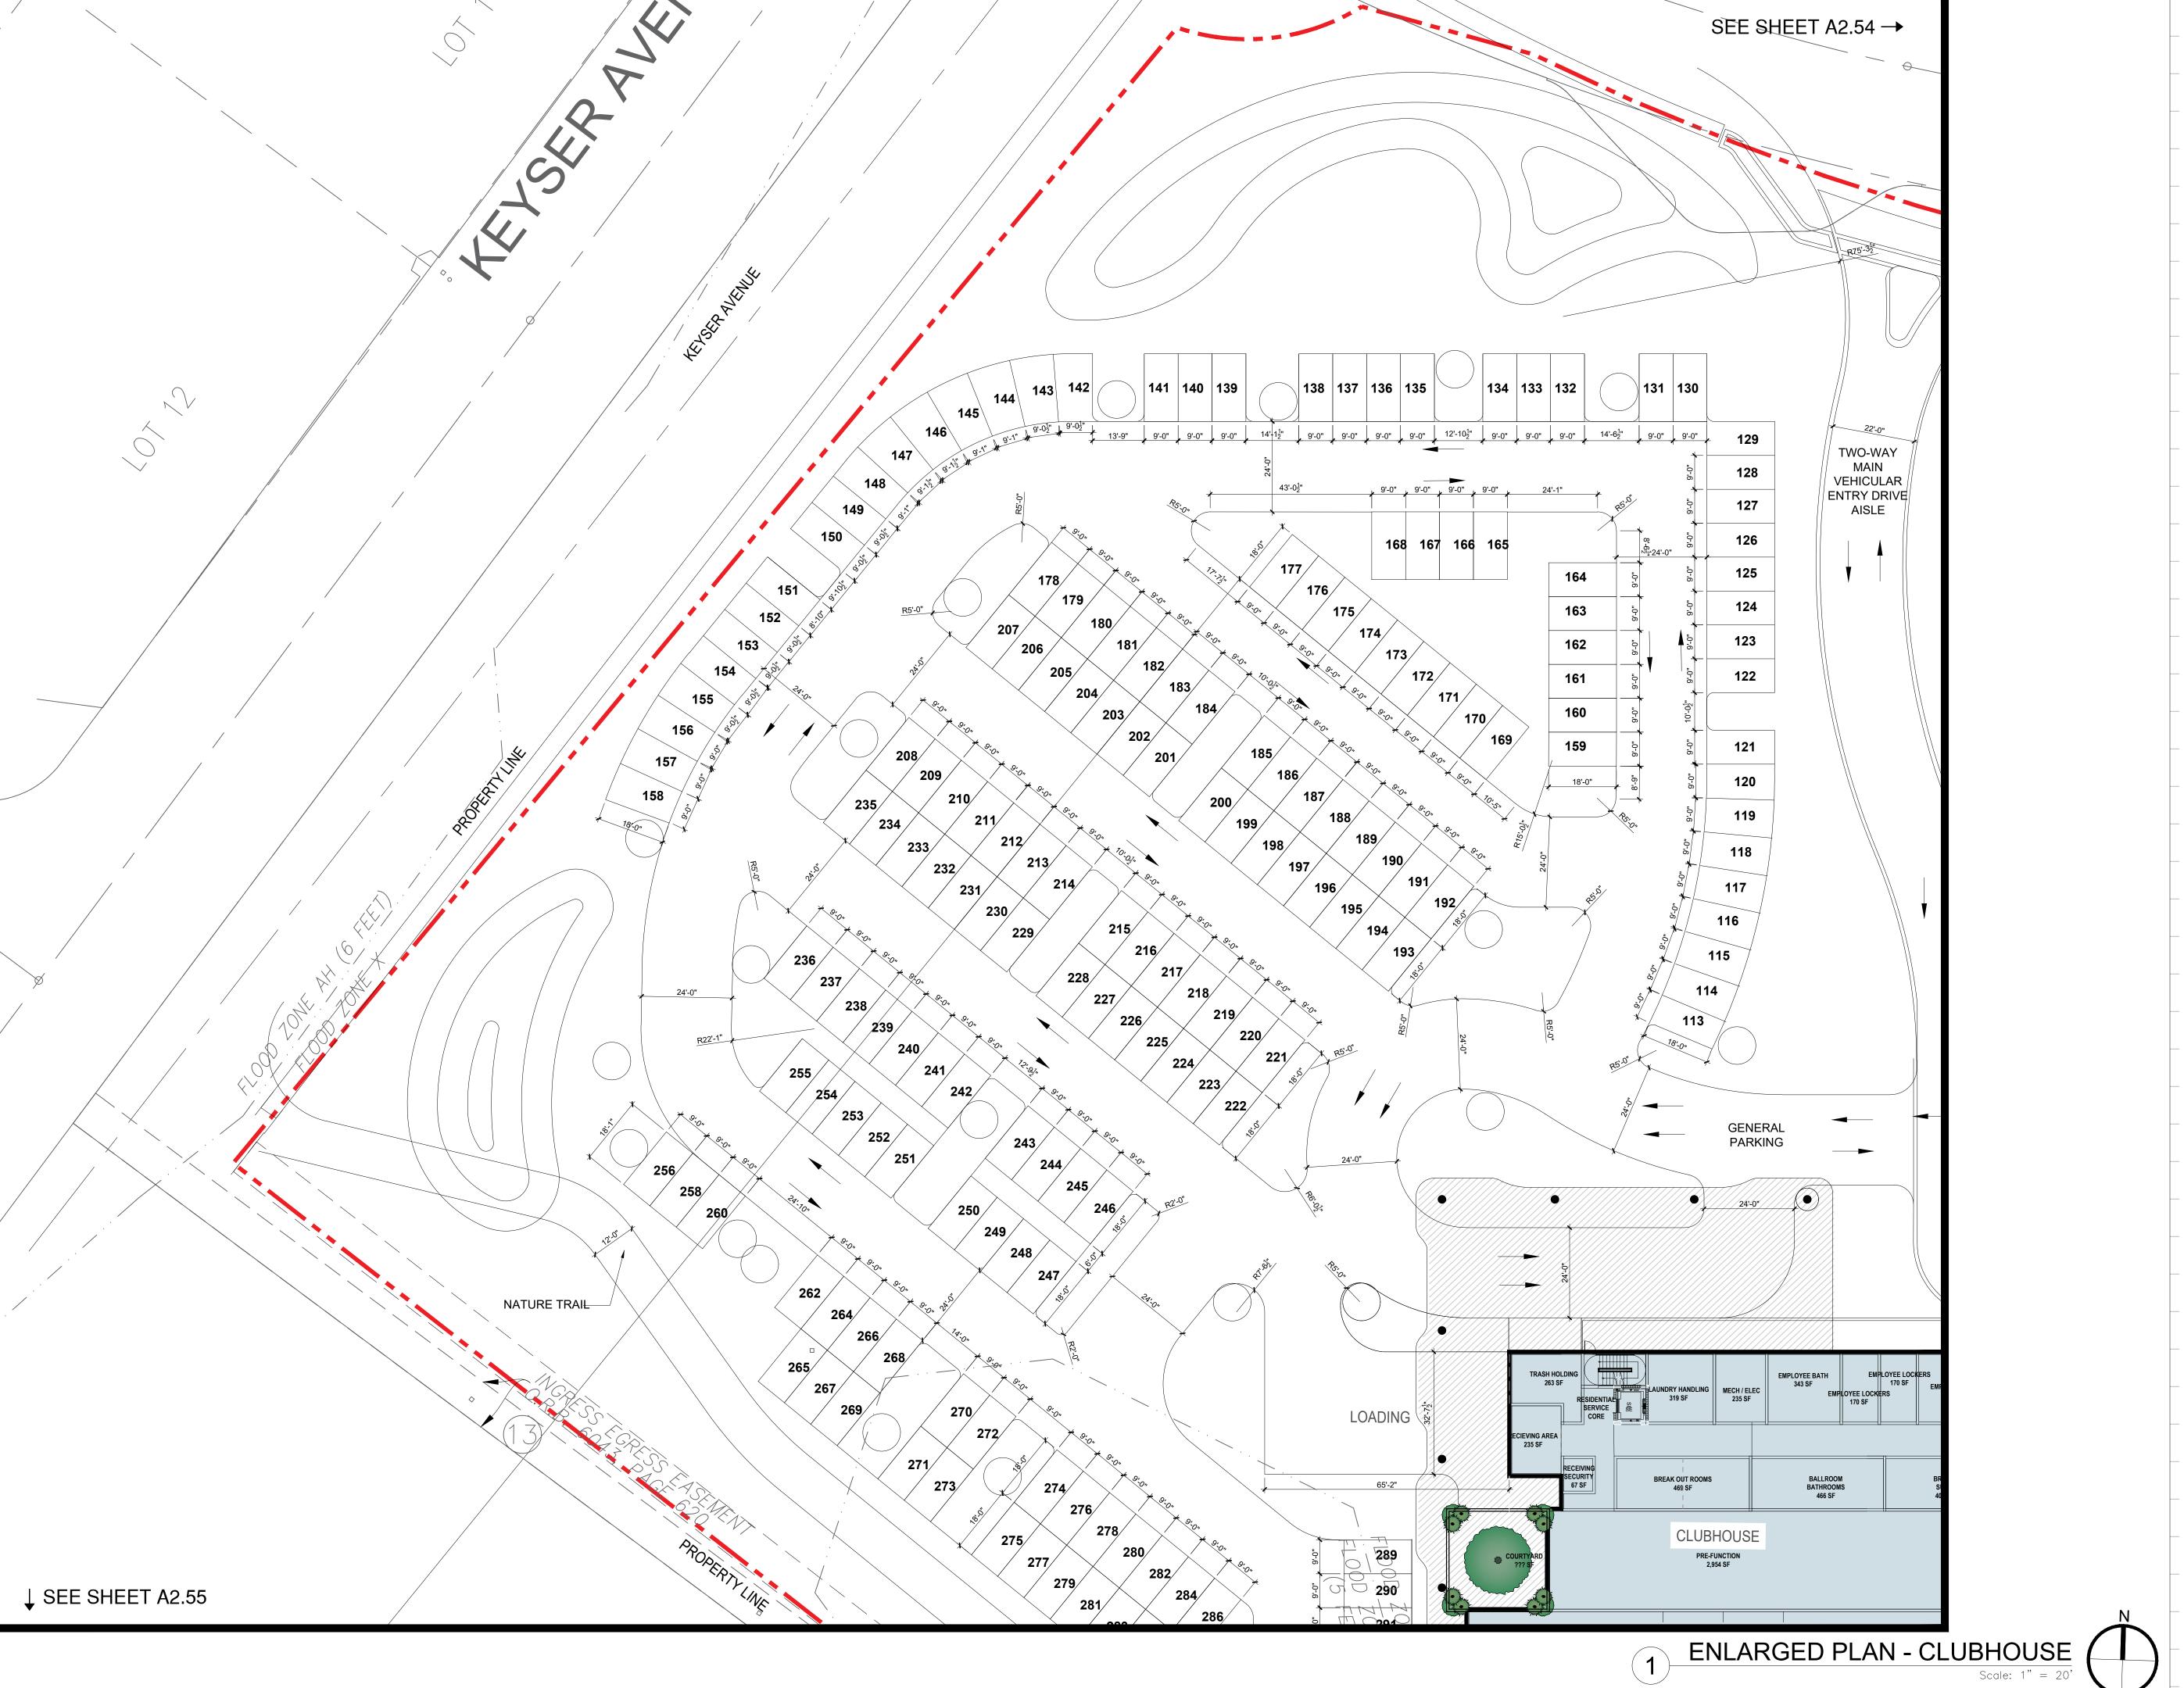

A.D.2.14  |
| Project # 1849   |             |           |







# **ZONING PACKAGE**

EMERALD HILLS 4100 N HILLS DR. HOLLYWOOD, FL 33021

STRUCTURAL ENGINEER:

**MEP ENGINEERS:** 

CIVIL ENGINEER:
BOTEK THURLOW ENGINEERING, INC.
3409 NW 9TH AVE., SUITE 1102
FORT LAUDERDALE, FL 33309
TEL: (954) 568 0888

LANDSCAPE ARCHITECT:

1512 E. BROWARD BLVD., SUITE 110 FORT LAUDERDALE, FL 33301 TEL: (954) 524 3330

ARCHITECT: KOBI KARP ARCHITECTURE AND INTERIOR DESIGN, INC. 571 NW 28TH STREET MIAMI, FLORIDA 33127 USA TEL: (305) 573 1818 FAX: (305) 573 3766





KOBI KARP Lic. # AR0012578

# SITE PLAN - CLUBHOUSE

| Date: 01-22-2025 |             | Sheet No. |
|------------------|-------------|-----------|
| DRAWN BY:        | CHECKED BY: | A.E.2.12  |
| Project # 1849   |             |           |





# **ZONING PACKAGE**

EMERALD HILLS 4100 N HILLS DR. HOLLYWOOD, FL 33021

STRUCTURAL ENGINEER:

**MEP ENGINEERS:** 

CIVIL ENGINEER:
BOTEK THURLOW ENGINEERING, INC.
3409 NW 9TH AVE., SUITE 1102
FORT LAUDERDALE, FL 33309
TEL: (954) 568 0888

LANDSCAPE ARCHITECT:

1512 E. BROWARD BLVD., SUITE 110 FORT LAUDERDALE, FL 33301 TEL: (954) 524 3330

ARCHITECT: KOBI KARP ARCHITECTURE AND INTERIOR DESIGN, INC. 571 NW 28TH STREET MIAMI, FLORIDA 33127 USA TEL: (305) 573 1818 FAX: (305) 573 3766





KOBI KARP Lic. # AR0012578

# ENLARGED SITE - CLUBHOUSE

| Date: 01-22-2025 |             | Sheet No. |
|------------------|-------------|-----------|
| DRAWN BY:        | CHECKED BY: | A.E.2.13  |
| Project # 1849   |             |           |





# **ZONING PACKAGE**

EMERALD HILLS 4100 N HILLS DR.