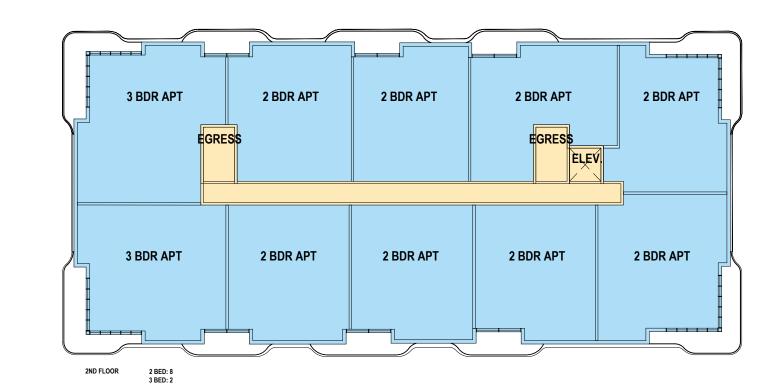

| UNIT SF   | BALCONY SF |        |
| BUILDING 1 |                                     | 13,398 SF          | 3            | 27         | 21    | 6     | 3,966 SF     | 1,578 SF | 42,946 SF | 5,186 SF   |        |
| BUILDING 2 |                                     | 13,398 SF          | 3            | 27         | 21    | 6     | 3,966 SF     | 1,578 SF | 42,946 SF | 5,186 SF   |        |
|            |                                     |                    |              |            |       |       |              |          |           |            |        |
| TOTAL      |                                     | 26,796 SF          |              | 54 UNITS   | 42    | 12    | 7,932 SF     | 3,156 SF | 85,892 SF | 10,372 SF  |        |

#### **BUILDING 1**



LEVEL 1

LEVEL 2

LEVEL 3





#### **BUILDING 2**







3RD FLOOR 2 BED: 5 13,418 SF 3 BED: 4



### **ZONING PACKAGE**

EMERALD HILLS 4100 N HILLS DR. HOLLYWOOD, FL 33021

STRUCTURAL ENGINEER:

MEP ENGINEERS:

CIVIL ENGINEER:
BOTEK THURLOW ENGINEERING, INC.
3409 NW 9TH AVE., SUITE 1102
FORT LAUDERDALE, FL 33309
TEL: (954) 568 0888

LANDSCAPE ARCHITECT:

EDSA
1512 E. BROWARD BLVD., SUITE 110
FORT LAUDERDALE, FL 33301
TEL: (954) 524 3330

ARCHITECT:
KOBI KARP ARCHITECTURE AND INTERIOR DESIGN, INC.
571 NW 28TH STREET
MIAMI, FLORIDA 33127 USA
TEL: (305) 573 1818
FAX: (305) 573 3766



KOBI KARP Lic. # AR0012578

|  | Date:     | 01-22-2025 |             | Sheet No. |
|--|-----------|------------|-------------|-----------|
|  | DRAWN     | BY:        | CHECKED BY: | A.B.2.11  |
|  | Project # | 1849       | -