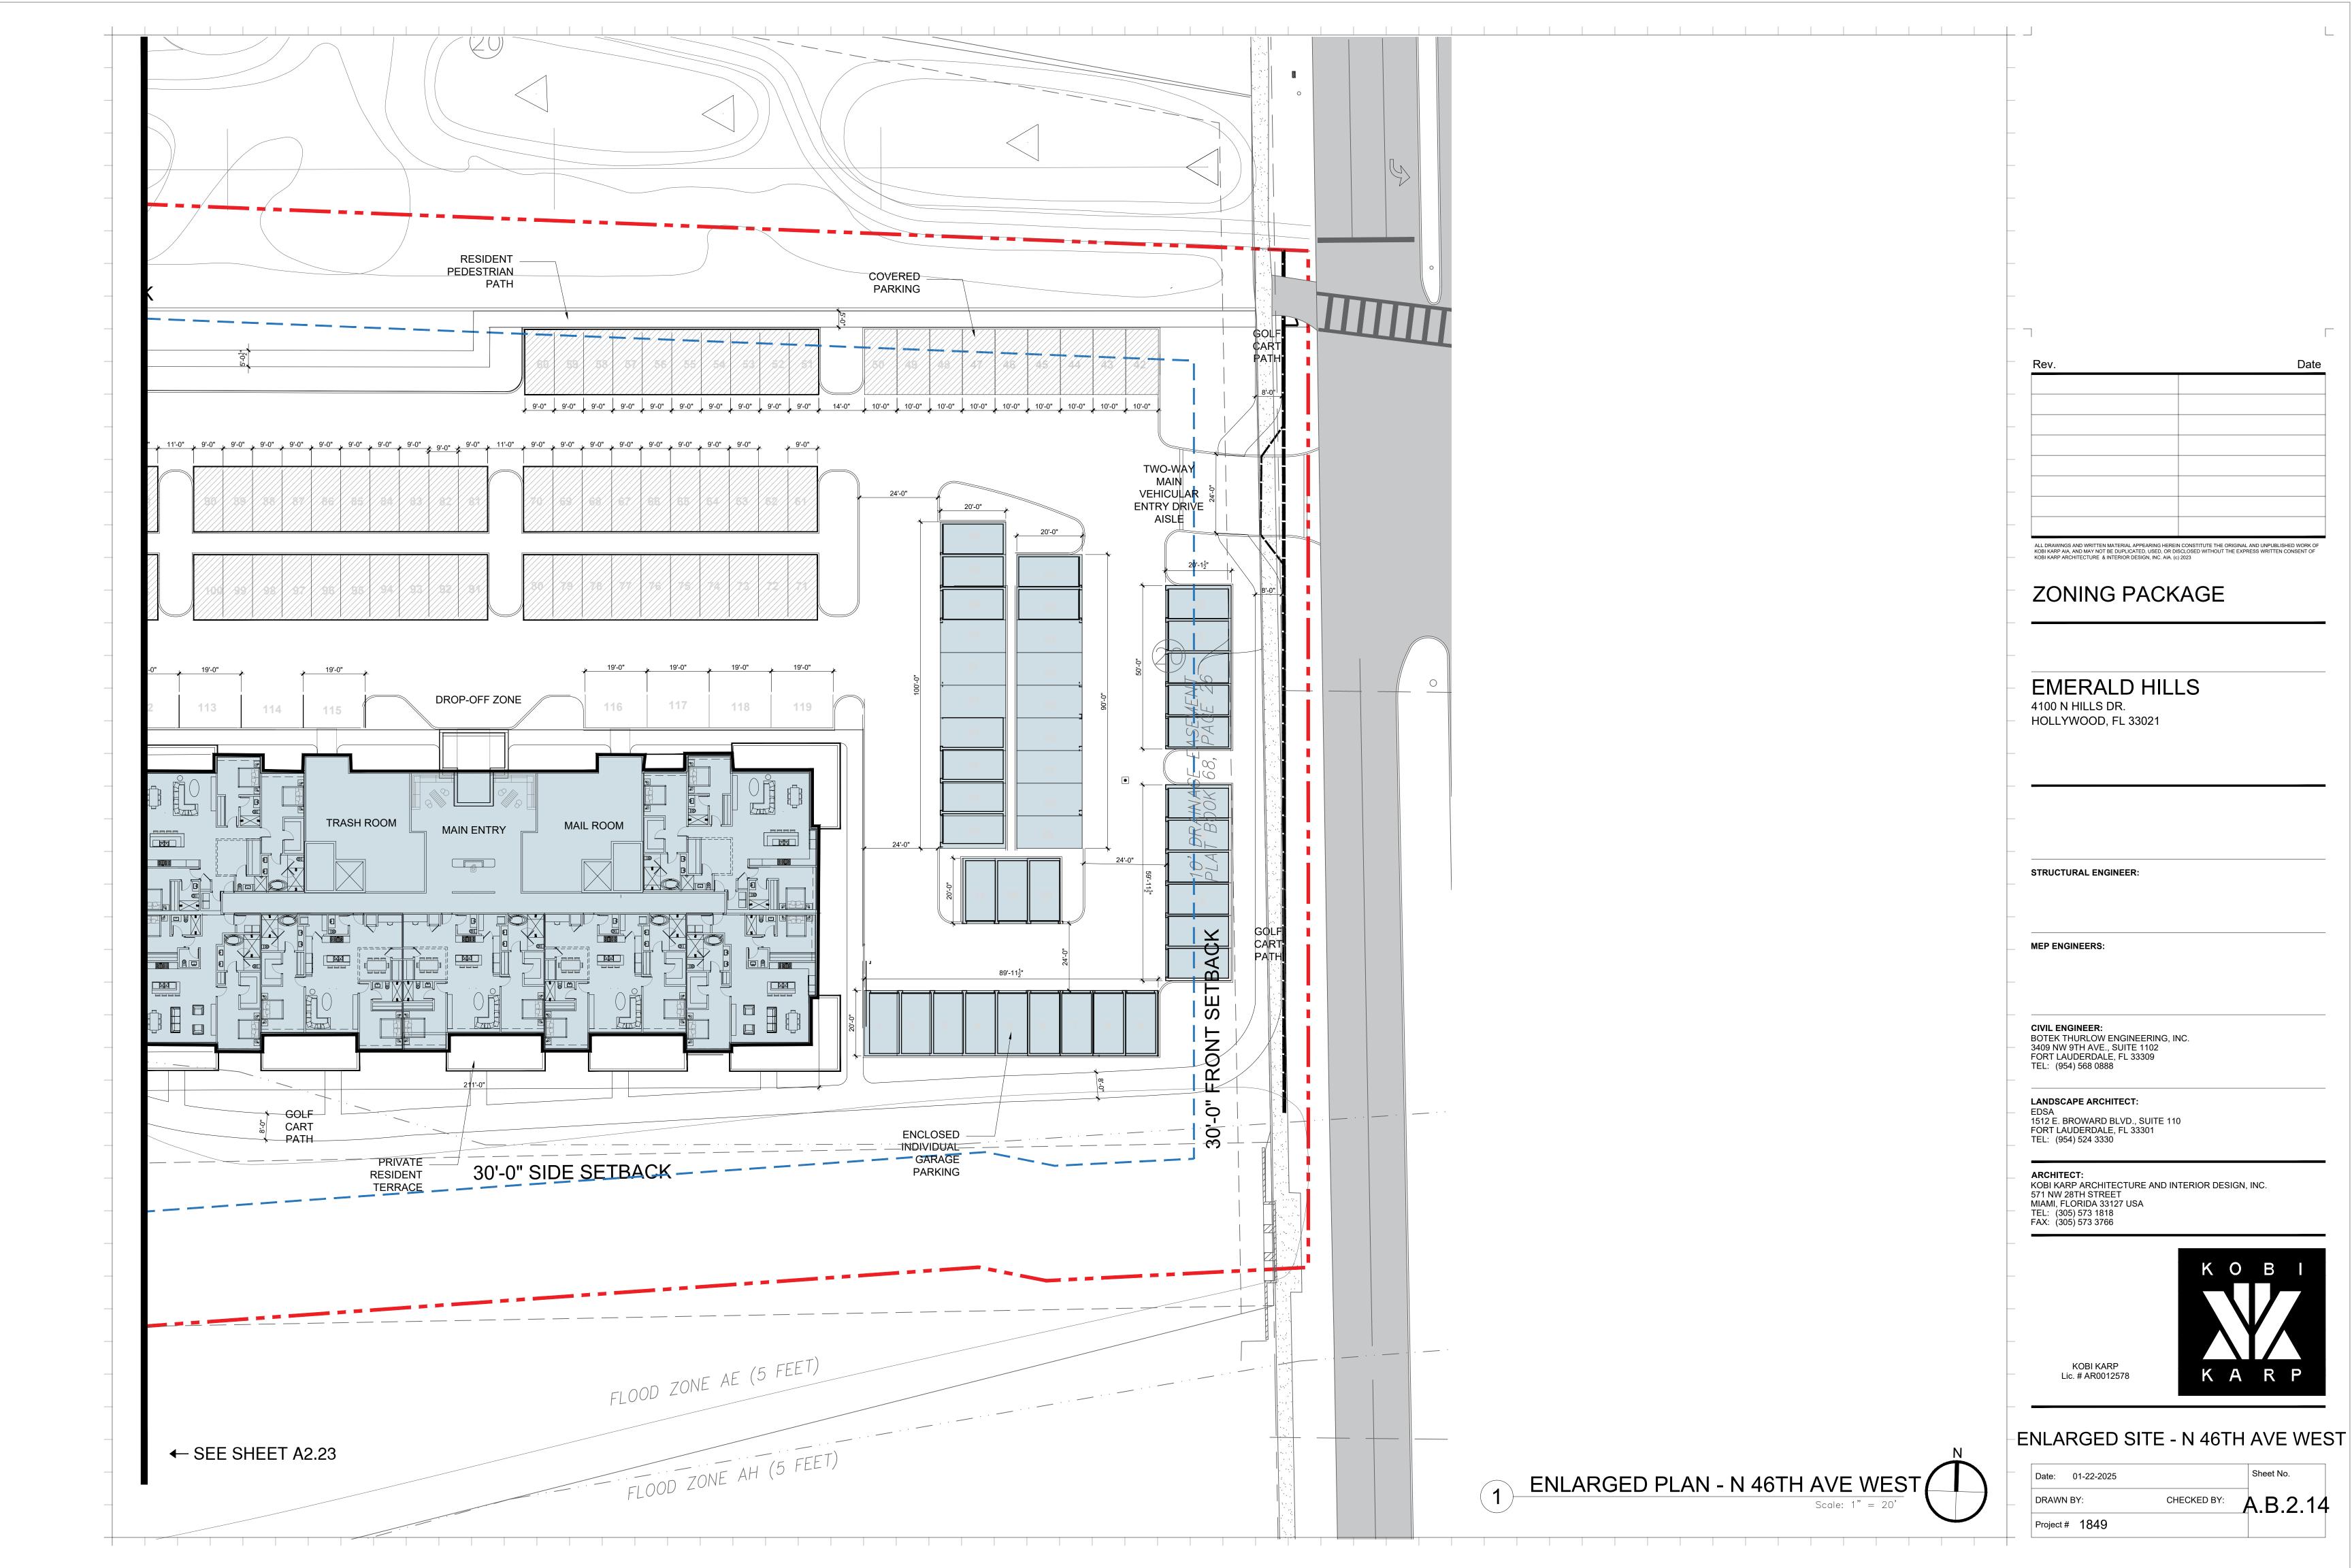

.B.2.12  |
| Project # 1849   |             |           |





EMERALD HILLS 4100 N HILLS DR. HOLLYWOOD, FL 33021

STRUCTURAL ENGINEER:

MEP ENGINEERS:

CIVIL ENGINEER:
BOTEK THURLOW ENGINEERING, INC.
3409 NW 9TH AVE., SUITE 1102
FORT LAUDERDALE, FL 33309
TEL: (954) 568 0888

LANDSCAPE ARCHITECT: EDSA 1512 E. BROWARD BLVD., SUITE 110 FORT LAUDERDALE, FL 33301 TEL: (954) 524 3330

ARCHITECT:
KOBI KARP ARCHITECTURE AND INTERIOR DESIGN, INC.
571 NW 28TH STREET
MIAMI, FLORIDA 33127 USA
TEL: (305) 573 1818
FAX: (305) 573 3766



KOBI KARP

ENLARGED SITE - N 46TH AVE WEST

| Date: 01-22-2025 |             | Sheet No.  |
|------------------|-------------|------------|
| DRAWN BY:        | CHECKED BY: | A.B.2.13   |
| Project # 1849   |             | 7 (1012110 |

ENLARGED PLAN - N 46TH AVE WEST





| Rev. | Date |
|------|------|
|      |      |
|      |      |
|      |      |
|      |      |
|      |      |
|      |      |
|      |      |
|      |      |

### **ZONING PACKAGE**

EMERALD HILLS 4100 N HILLS DR.

STRUCTURAL ENGINEER:

**MEP ENGINEERS:** 

CIVIL ENGINEER:
BOTEK THURLOW ENGINEERING, INC.
3409 NW 9TH AVE., SUITE 1102
FORT LAUDERDALE, FL 33309
TEL: (954) 568 0888

1512 E. BROWARD BLVD., SUITE 110 FORT LAUDERDALE, FL 33301 TEL: (954) 524 3330

ARCHITECT: KOBI KARP ARCHITECTURE AND INTERIOR DESIGN, INC. 571 NW 28TH STREET MIAMI, FLORIDA 33127 USA TEL: (305) 573 1818 FAX: (305) 573 3766



KOBI KARP Lic. # AR0012578

-ENLARGED SITE - N 46TH AVE EAST

| Date: 01-22-2025 |             | Sheet No. |
|------------------|-------------|-----------|
| DRAWN BY:        | CHECKED