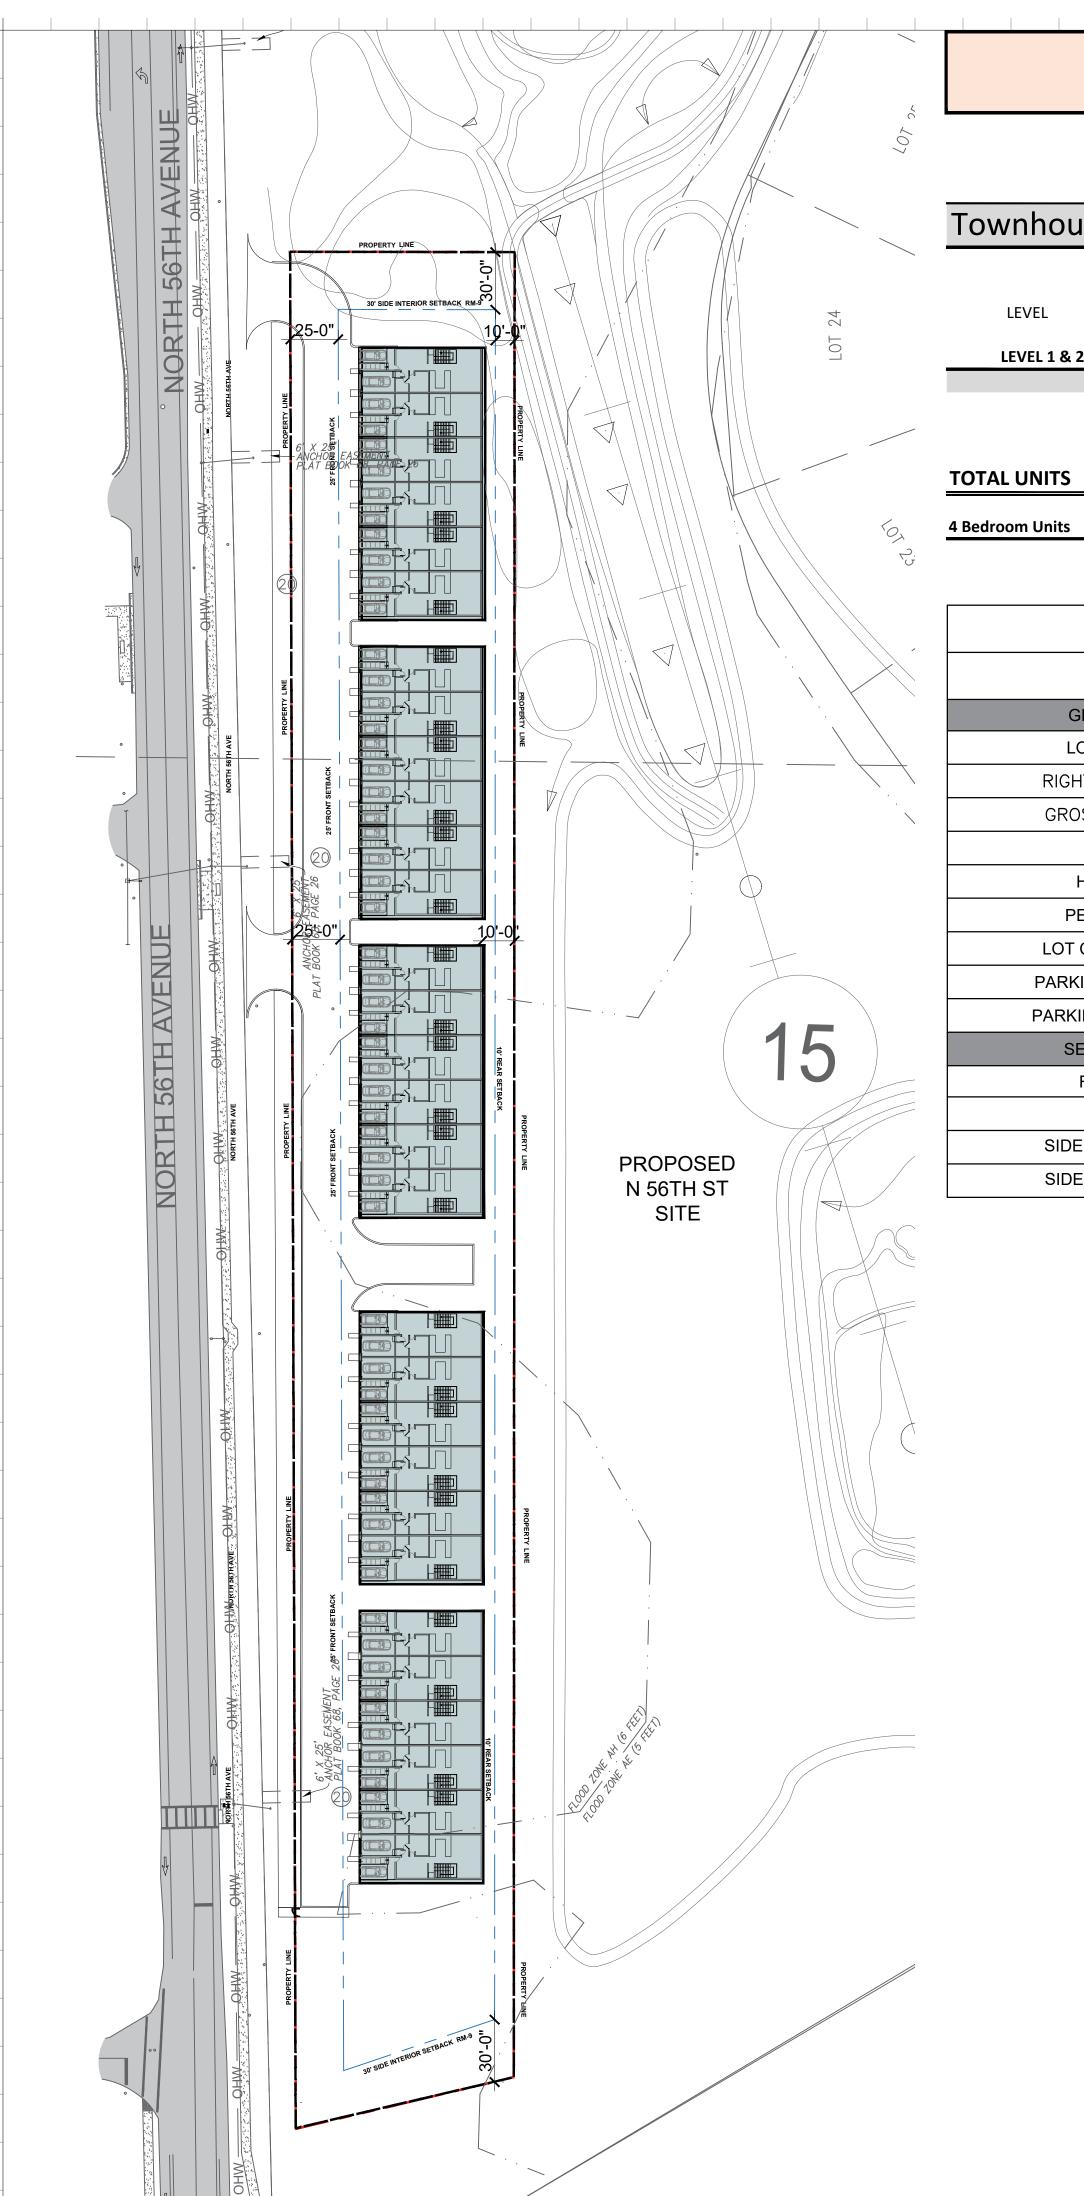

|                                                                      |

STRUCTURAL ENGINEER:

**MEP ENGINEERS:** 

CIVIL ENGINEER:
BOTEK THURLOW ENGINEERING, INC.
3409 NW 9TH AVE., SUITE 1102
FORT LAUDERDALE, FL 33309
TEL: (954) 568 0888

LANDSCAPE ARCHITECT: EDSA 1512 E. BROWARD BLVD., SUITE 110 FORT LAUDERDALE, FL 33301 TEL: (954) 524 3330

ARCHITECT:
KOBI KARP ARCHITECTURE AND INTERIOR DESIGN, INC.
571 NW 28TH STREET
MIAMI, FLORIDA 33127 USA
TEL: (305) 573 1818
FAX: (305) 573 3766



KOBI KARP Lic. # AR0012578

### **INDEX**

|  | Date:     | 01-22-2025 |             | Sheet No. |
|--|-----------|------------|-------------|-----------|
|  | DRAWN E   | BY:        | CHECKED BY: | A0.03     |
|  | Project # | 1849       |             |           |



## Emerald Hills N 56th Ave. / Parcel 1

Total Bdrs

30

100.0%

30'-0"

| Townhouses  |                   | Proposed Su      | Proposed Subdivision        |  |
|-------------|-------------------|------------------|-----------------------------|--|
|             |                   | SF 111,106       | 2.5 Acres                   |  |
| LEVEL       | 1 Bdr 2 Bdr 3 Bdr | Proposed Zoning  | PD (BASED OFF ADJACENT RM9) |  |
| LEVEL 1 & 2 | 0 0 30            | Proposed Density | 30 Units / Acre             |  |

| ZONING DATA            |                        |  |  |  |
|------------------------|------------------------|--|--|--|
| N 56th Ave. / PARCEL 1 |                        |  |  |  |
| GENERAL                | PROPOSED               |  |  |  |
| LOT AREA               | 111,106 SF (2