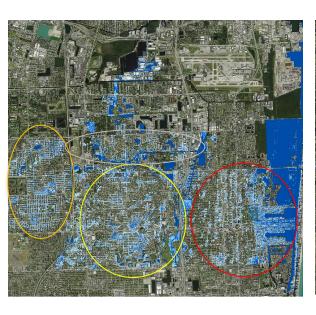

#### Citywide Stormwater Capital Improvement Areas

- 40 delineated CIP Areas
- Each represents an area of contiguous flooding
- Proposed CIP was developed to meet the LOS for each Alternative