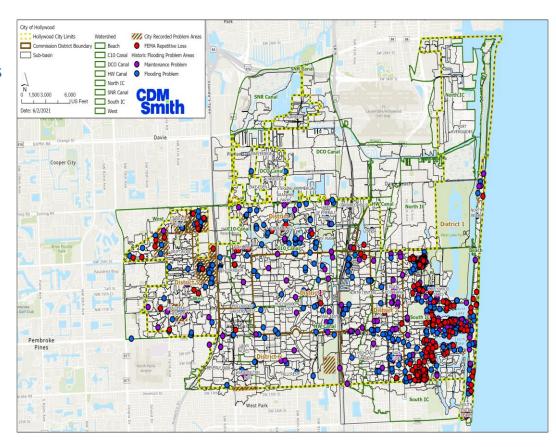

#### Stormwater Problem Areas Identification

#### Flood Complaint Data Sources:

- Resident Flooding Problem Area Workshops
- Commission Flooding Problem Area Workshops
- Department of Public Utilities
- O&M Workshops Roadway Closures Map
- FEMA Floodplains and Repetitive Loss Data
- City Flood Complaint Database and County Complaint Data
- First Responder / Media Coverage