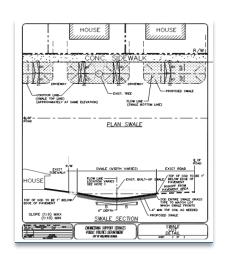

#### Stormwater Infrastructure CIP Types:

- Exfiltration Systems
- Gravity Pipe Collection Systems and Inlets
- Stormwater Pump Stations
- Outfalls
- Stormwater Gravity and Injection Wells
- Storage and Detention
- Swales
- Backflow Prevention Devices
- Raise Seawalls / Shoreline Armoring
- Road Raising in conjunction with new collection systems

#### **Example CIP Areas and Post-CIP Flood Reduction**

- Preliminary design concepts developed for each CIP Area
- Used by designers as a guide for the stormwater infrastructure improvements
- Can be further phased into smaller projects as funding allows
  - Exfiltration systems where hydraulically feasible to "capture water uphill"
  - Gravity collection systems and inlets in the roadways
  - Recharge wells (gravity and pumped) east of salinity line and avoiding contamination areas and well fields
  - Swales and detention areas
  - Stormwater pump stations
  - Raised seawalls and tidal outfall backflow preventers