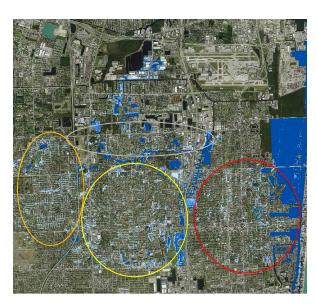

## Pre-Post CIP Citywide Flood Inundation Maps

EXISTING CONDITIONS ALT 1 CIP ALT 2 CIP

#### Citywide Stormwater Capital Improvement Areas

- 40 delineated CIP Areas
- Each represents an area of contiguous flooding
- Proposed CIP was developed to meet the LOS for each Alternative