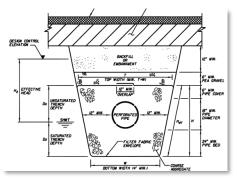

#### Stormwater Infrastructure CIP Types:

- Exfiltration Systems
- Gravity Pipe Collection Systems and Inlets
- Stormwater Pump Stations
- Outfalls
- Stormwater Gravity and Injection Wells
- Storage and Detention
- Swales
- Backflow Prevention Devices
- Raise Seawalls / Shoreline Armoring
- Road Raising in conjunction with new collection systems