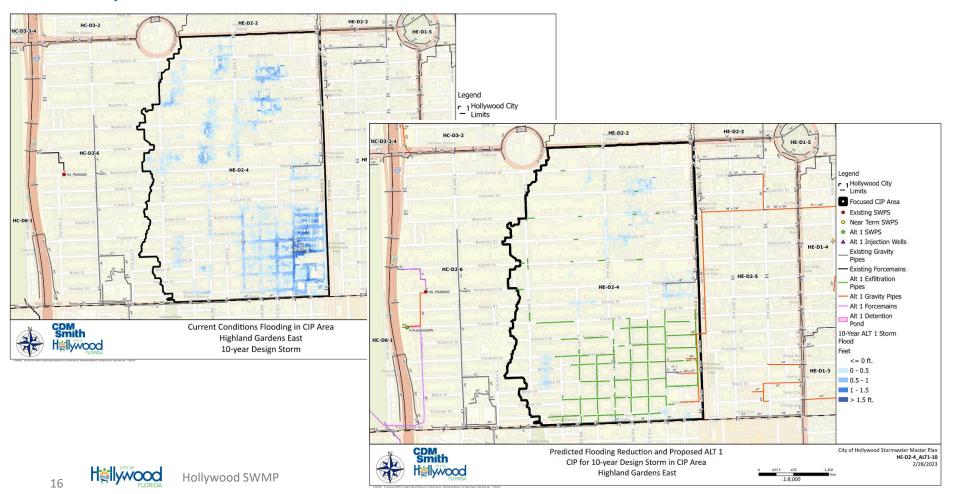

#### **Example CIP Areas and Post-CIP Flood Reduction**

- Preliminary design concepts developed for each CIP Area
- Used by designers as a guide for the stormwater infrastructure improvements
- Can be further phased into smaller projects as funding allows
  - Exfiltration systems where hydraulically feasible to "capture water uphill"
  - Gravity collection systems and inlets in the roadways
  - Recharge wells (gravity and pumped) east of salinity line and avoiding contamination areas and well fields
  - Swales and detention areas
  - Stormwater pump stations
  - Raised seawalls and tidal outfall backflow preventers

#### **Example CIP Area and Post-CIP Flood Reduction**