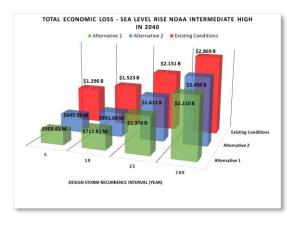

### Pre-Post CIP Flooded Structures Reduction Citywide

- 100-yr Storm Structures Inundation Analysis
  - LiDAR perimeter average plus 1-ft
  - FFEL sample for ground survey for truth check
  - Used for future NFIP-CRS score FEMA FIRM Flood Insurance Discount
    - Currently Approx 1,600 structures estimated inundated Citywide
    - ALT 1 reduction of Approx 83%
    - ALT 2 reduction of Approx 52%