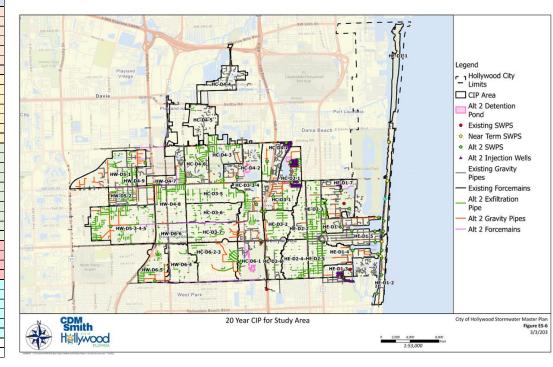

## Citywide Capital Improvements to Meet LOS

#### Citywide Stormwater Capital Improvement Areas

- 40 delineated CIP Areas
- Each represents an area of contiguous flooding
- Proposed CIP was developed to meet the LOS for each Alternative