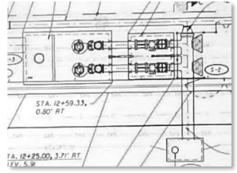

#### **Example CIP Areas and Post-CIP Flood Reduction**

- Preliminary design concepts developed for each CIP Area
- Used by designers as a guide for the stormwater infrastructure improvements
- Can be further phased into smaller projects as funding allows
  - Exfiltration systems where hydraulically feasible to "capture water uphill"
  - Gravity collection systems and inlets in the roadways
  - Recharge wells (gravity and pumped) east of salinity line and avoiding contamination areas and well fields
  - Swales and detention areas
  - Stormwater pump stations
  - Raised seawalls and tidal outfall backflow preventers

#### **Example CIP Area and Post-CIP Flood Reduction**