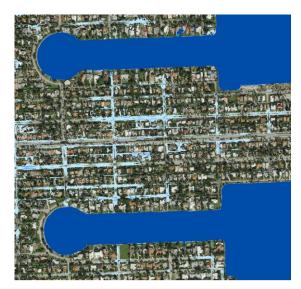

### Pre-Post CIP Flooded Structures Reduction Citywide

- 100-yr Storm Structures Inundation Analysis
  - LiDAR perimeter average plus 1-ft
  - FFEL sample for ground survey for truth check
  - Used for future NFIP-CRS score FEMA FIRM Flood Insurance Discount
    - Currently Approx 1,600 structures estimated inundated Citywide
    - ALT 1 reduction of Approx 83%
    - ALT 2 reduction of Approx 52%

## Pre-Post CIP Citywide Flood Inundation Maps

EXISTING CONDITIONS ALT 1 CIP ALT 2 CIP