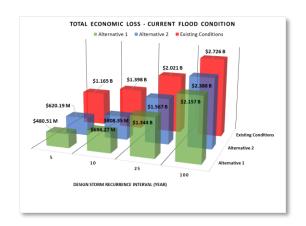

### Pre-Post CIP Flooded Structures Reduction Citywide

- 100-yr Storm Structures Inundation Analysis
  - LiDAR perimeter average plus 1-ft
  - FFEL sample for ground survey for truth check
  - Used for future NFIP-CRS score FEMA FIRM Flood Insurance Discount
    - Currently Approx 1,600 structures estimated inundated Citywide
    - ALT 1 reduction of Approx 83%
    - ALT 2 reduction of Approx 52%