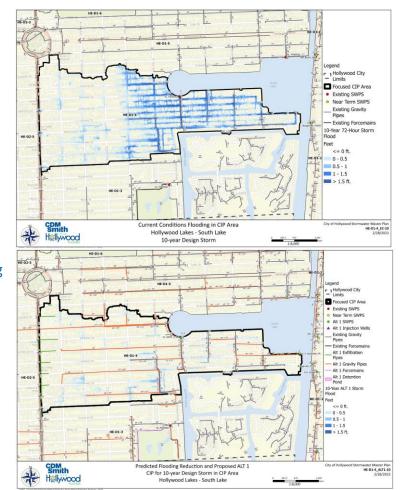

#### **Example CIP Areas and Post-CIP Flood Reduction**

- Preliminary design concepts developed for each CIP Area
- Used by designers as a guide for the stormwater infrastructure improvements
- Can be further phased into smaller projects as funding allows
  - Exfiltration systems where hydraulically feasible to "capture water uphill"
  - Gravity collection systems and inlets in the roadways
  - Recharge wells (gravity and pumped) east of salinity line and avoiding contamination areas and well fields
  - Swales and detention areas
  - Stormwater pump stations
  - Raised seawalls and tidal outfall backflow preventers

#### **Example CIP Area and Post-CIP Flood Reduction**