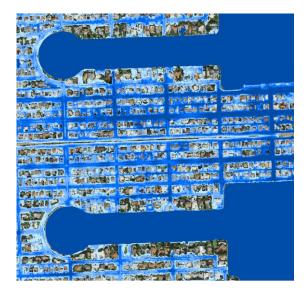

### Pre-Post CIP Flooded Structures Reduction Citywide

- 100-yr Storm Structures Inundation Analysis
  - LiDAR perimeter average plus 1-ft
  - FFEL sample for ground survey for truth check
  - Used for future NFIP-CRS score FEMA FIRM Flood Insurance Discount
    - Currently Approx 1,600 structures estimated inundated Citywide
    - ALT 1 reduction of Approx 83%
    - ALT 2 reduction of Approx 52%

## Pre-Post CIP Citywide Flood Inundation Maps

EXISTING CONDITIONS ALT 1 CIP ALT 2 CIP