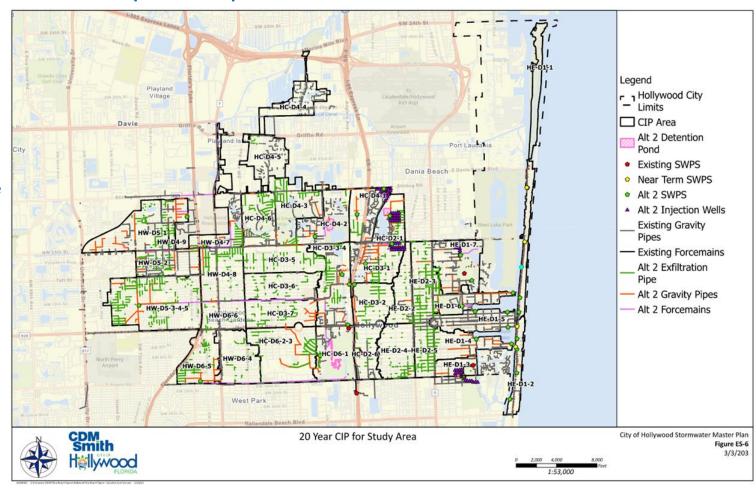

## Citywide Capital Improvements to Meet LOS

#### Stormwater Infrastructure CIP Types:

- Exfiltration Systems
- Gravity Pipe Collection Systems and Inlets
- Stormwater Pump Stations
- Outfalls
- Stormwater Gravity and Injection Wells
- Storage and Detention
- Swales
- Backflow Prevention Devices
- Raise Seawalls / Shoreline Armoring
- Road Raising in conjunction with new collection systems

#### Citywide Stormwater Capital Improvement Areas

- 40 delineated CIP Areas
- Each represents an area of contiguous flooding
- Proposed CIP was developed to meet the LOS for each Alternative