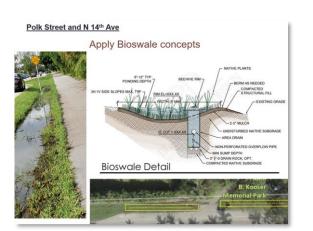

#### **Example CIP Areas and Post-CIP Flood Reduction**

- Preliminary design concepts developed for each CIP Area
- Used by designers as a guide for the stormwater infrastructure improvements
- Can be further phased into smaller projects as funding allows
  - Exfiltration systems where hydraulically feasible to "capture water uphill"
  - Gravity collection systems and inlets in the roadways
  - Recharge wells (gravity and pumped) east of salinity line and avoiding contamination areas and well fields
  - Swales and detention areas
  - Stormwater pump stations
  - Raised seawalls and tidal outfall backflow preventers

#### **Example CIP Area and Post-CIP Flood Reduction**