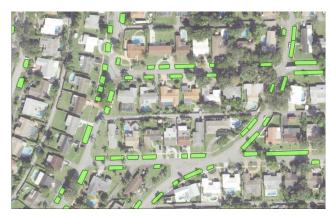

#### Citywide Stormwater Capital Improvement Areas

- 40 delineated CIP Areas
- Each represents an area of contiguous flooding
- Proposed CIP was developed to meet the LOS for each Alternative

#### **Example CIP Areas and Post-CIP Flood Reduction**

- Preliminary design concepts developed for each CIP Area
- Used by designers as a guide for the stormwater infrastructure improvements
- Can be further phased into smaller projects as funding allows
  - Exfiltration systems where hydraulically feasible to "capture water uphill"
  - Gravity collection systems and inlets in the roadways
  - Recharge wells (gravity and pumped) east of salinity line and avoiding contamination areas and well fields
  - Swales and detention areas
  - Stormwater pump stations
  - Raised seawalls and tidal outfall backflow preventers