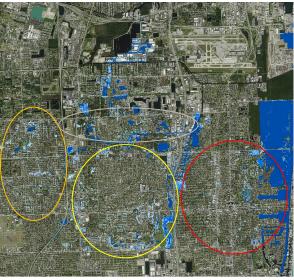

## Pre-Post CIP Citywide Flood Inundation Maps

EXISTING CONDITIONS ALT 1 CIP ALT 2 CIP

#### Citywide Stormwater Capital Improvement Areas

- 40 delineated CIP Areas
- Each represents an area of contiguous flooding
- Proposed CIP was developed to meet the LOS for each Alternative