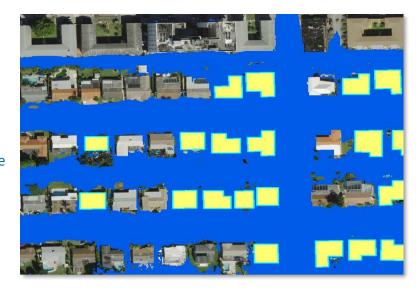

### Pre-Post CIP Flooded Structures Reduction Citywide

- 100-yr Storm Structures Inundation Analysis
  - LiDAR perimeter average plus 1-ft
  - FFEL sample for ground survey for truth check
  - Used for future NFIP-CRS score FEMA FIRM Flood Insurance Discount
    - Currently Approx 1,600 structures estimated inundated Citywide
    - ALT 1 reduction of Approx 83%
    - ALT 2 reduction of Approx 52%

## Pre-Post CIP Citywide Flood Inundation Maps

EXISTING CONDITIONS ALT 1 CIP ALT 2 CIP