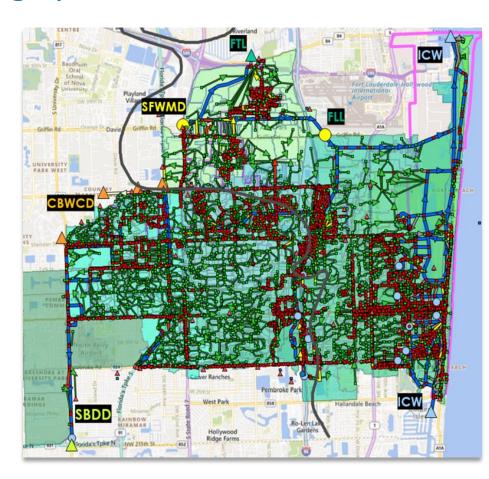

### SWMM Model Build of Existing System

- Total Study Area 45 sq mi
- Four major basins
- Offsite basin system contributions considered
  - SFWMD
  - FDOT
  - Broward County
  - CBWCD
  - SBDD
  - FLL, FTL, Dania, Hallandale
  - ICW/Tides
- Neighborhood level of detail
- Considers both groundwater and tidal effects for present and future conditions and seawalls