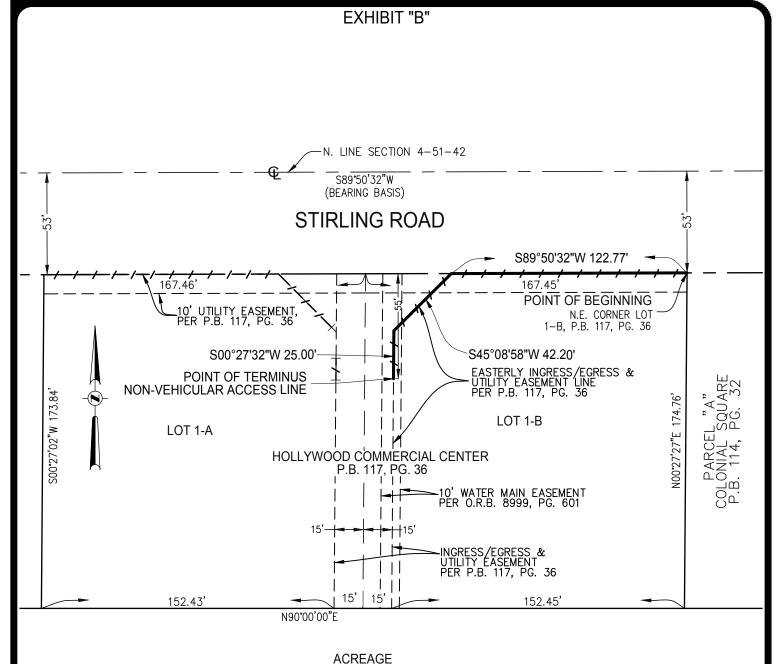

### **EXHIBIT "B"**

LEGAL DESCRIPTION:

(NOT TO SCALE)

A NON-VEHICULAR ACCESS LINE BEING COINCIDENT WITH THE NORTH LINE LOT 1-B AND THE EASTERLY LINE OF THAT CERTAIN INGRESS/EGRESS AND UTILITY EASEMENT, BOTH OF THE HOLLYWOOD COMMERCIAL CENTER, ACCORDING TO THE PLAT THEREOF, AS RECORDED IN PLAT BOOK 117, PAGE 36, OF THE PUBLIC RECORDS OF BROWARD COUNTY, FLORIDA, BEING MORE PARTICULARLY DESCRIBED AS FOLLOWS:

BEGINNING AT THE NORTHEAST CORNER OF SAID LOT 1-B; THENCE SOUTH 89°50'32" WEST ALONG THE NORTH LINE OF SAID LOT 1-B FOR 122.77 FEET TO A POINT ON THE EASTERLY LINE OF THAT CERTAIN INGRESS/EGRESS AND UTILITY EASEMENT AS SHOWN ON SAID PLAT; THENCE ALONG SAID EASTERLY LINE THE FOLLOWING TWO (2) DESCRIBED COURSES AND DISTANCES; (1) SOUTH 45°08'58" WEST 42.20 FEET; (2) SOUTH 00°27'32" WEST 25.00 FEET TO A POINT OF TERMINUS OF SAID NON-VEHICULAR LINE.

SAID LANDS LYING AND BEING IN THE CITY OF HOLLYWOOD, BROWARD COUNTY, FLORIDA.

### NOTES:

- 1. THIS SKETCH IS NOT VALID WITHOUT THE ORIGINAL SIGNATURE AND SEAL OR AN ELECTRONIC SIGNATURE AND ELECTRONIC SEAL OF A FLORIDA LICENSED SURVEYOR AND MAPPER.
- BEARINGS SHOWN HEREON ARE ASSUMED WITH THE NORTH LINE OF SECTION 4, TOWNSHIP 51 SOUTH, RANGE 42 EAST BEING S89°52'32"W
- 3. THIS IS NOT A SKETCH OF SURVEY AND DOES NOT REPRESENT A FIELD SURVEY.
- 4. ALL RECORDED DOCUMENTS ARE PER BROWARD COUNTY PUBLIC RECORDS.

#### **LEGEND & ABBREVIATIONS:**

CENTERLINE

O.R.B. OFFICIAL RECORDS BOOK

P.B. PLAT BOOK

PG. PAGE

/—/— NON-VEHICULAR ACCESS LINE