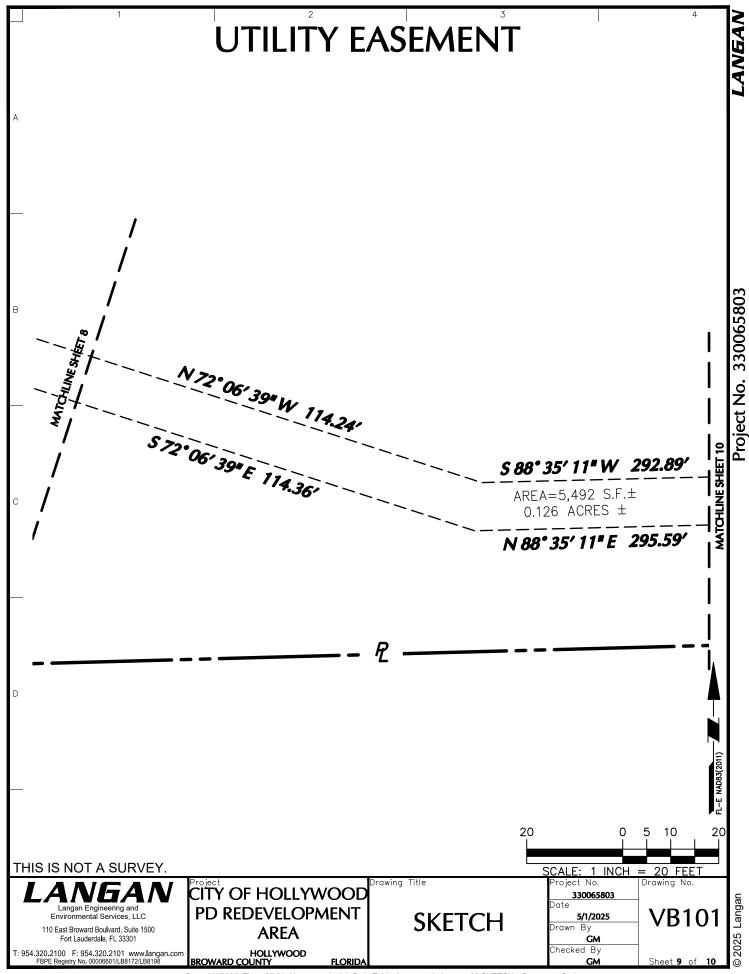

THENCE NORTH 90°00'00" EAST A DISTANCE OF 34.78 FEET TO A POINT:

THENCE SOUTH 72°06'39" EAST A DISTANCE OF 114.36 FEET TO A POINT;

THENCE NORTH 88°35'11" EAST A DISTANCE OF 295.59 FEET TO A POINT OF CURVATURE;

THENCE SOUTH 38°01'01" EAST A DISTANCE OF 8.41 FEET TO A POINT;

THENCE SOUTH 01°32'07" EAST A DISTANCE OF 15.00 FEET TO A POINT;

THENCE SOUTH 88°35'11" WEST A DISTANCE OF 292.89 FEET TO A POINT;

THENCE NORTH 72°06'39" WEST A DISTANCE OF 114.24 FEET TO A POINT;

SAID PARCEL ENCOMPASSING AN AREA OF 5,492 SQUARE FEET OR 0.126 ACRES, MORE OR LESS.

THIS IS NOT A SURVEY.

110 East Broward Boulvard, Suite 1500 Fort Lauderdale, FL 33301

Fort Lauderdale, FL 33301 : 954.320.2100 F: 954.320.2101 www.langan.com FBPE Registry No. 00006601/LB8172/LB8198