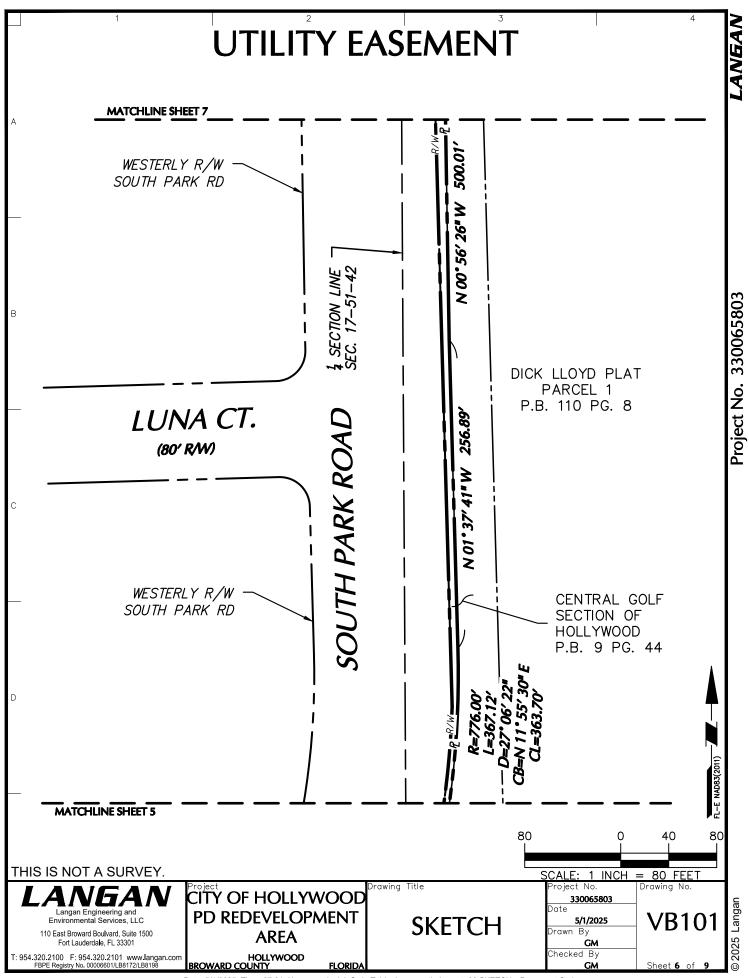

THENCE ALONG A NON-TANGENT CURVE TO THE LEFT BEING CONCAVE NORTHWESTERLY, HAVING A RADIUS OF 776.00 FEET, THROUGH A CENTRAL ANGLE OF 27°06'22" FOR AN ARC LENGTH OF 367.12 FEET, SAID CURVE BEING SUBTENDED BY A CHORD WHICH BEARS NORTH 11°55'30" EAST FOR A DISTANCE OF 363.70 FEET TO A POINT;

THENCE NORTH 01°37'41" WEST A DISTANCE OF 256.89 FEET TO A POINT;

THENCE NORTH 00°56'26" WEST A DISTANCE OF 500.01 FEET TO A POINT;

THENCE NORTH 01°03'37" EAST A DISTANCE OF 64.57 FEET TO A POINT;

THENCE NORTH 01°02'34" EAST A DISTANCE OF 153.93 FEET TO THE SOUTHWEST CORNER OF A PARCEL IDENTIFIED AS PARCEL ID 514217050020 BY THE BROWARD COUNTY PROPERTY APPRAISER, SAID PARCEL ALSO KNOWN AS THE CITY OF HOLLYWOOD POLICE HEADQUARTERS;