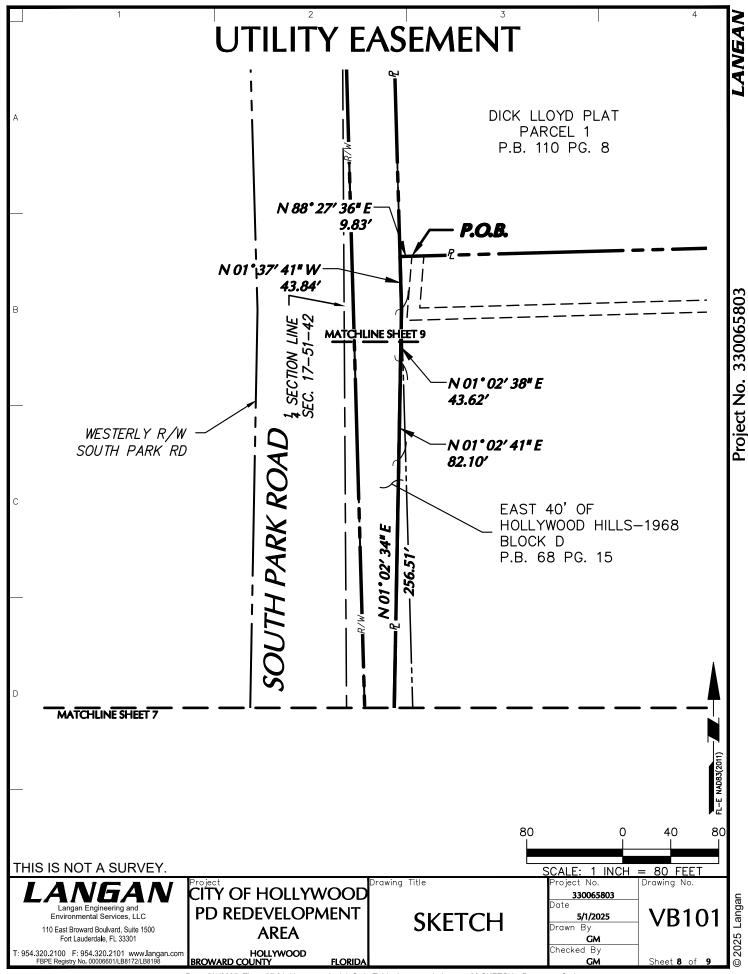

THENCE ALONG THE WESTERLY LINE OF SAID PARCEL, CONTINUING NORTH 01°02'34" EAST A DISTANCE OF 256.51 FEET TO A POINT;

THENCE NORTH 01°02'41" EAST A DISTANCE OF 82.10 FEET TO A POINT;

THENCE NORTH 01°02'38" EAST A DISTANCE OF 43.62 FEET TO A POINT;

THENCE NORTH 01°37'41" WEST A DISTANCE OF 43.84 FEET TO THE NORTHWEST CORNER OF SAID PARCEL:

THENCE DEPARTING THE WESTERLY LINE OF SAID PARCEL AND ALONG THE NORTHERLY LINE OF SAID PARCEL, NORTH 88°27'36" EAST A DISTANCE OF 9.83 FEET TO THE POINT OF BEGINNING;