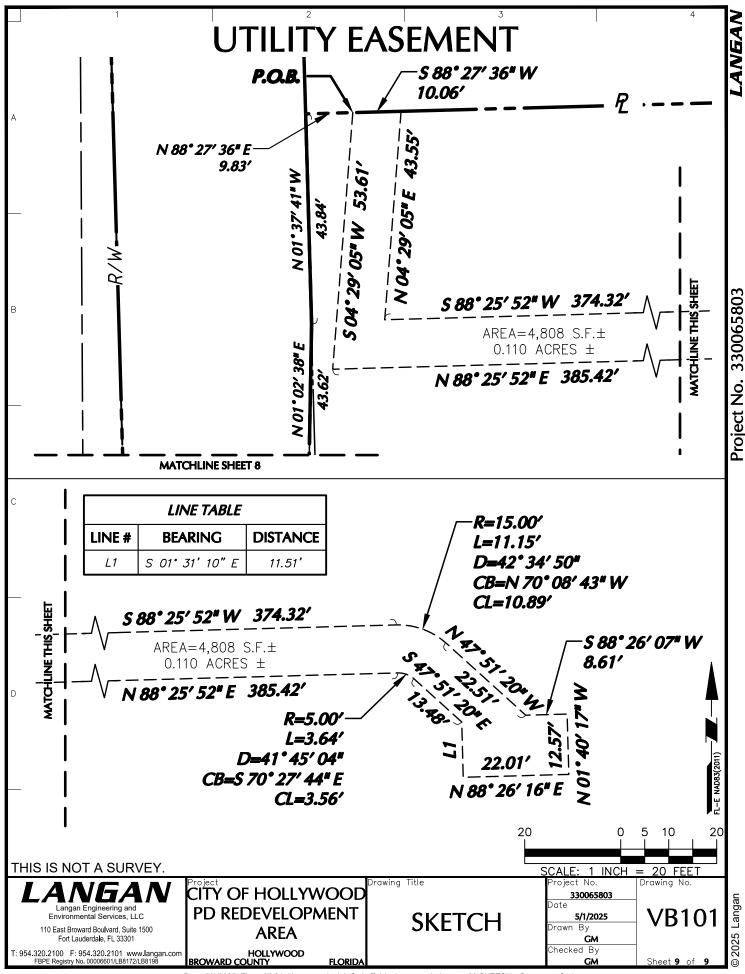

## LEGAL DESCRIPTION (CONTINUED)

THENCE SOUTH 04°29'05" WEST A DISTANCE OF 53.61 FEET TO A POINT;

THENCE NORTH 88°25'52" EAST A DISTANCE OF 385.42 FEET TO A POINT OF CURVATURE;

THENCE ALONG A CURVE TO THE RIGHT, HAVING A RADIUS OF 5.00 FEET THROUGH A CENTRAL ANGLE OF 41°45'04" FOR AN ARC LENGTH OF 3.64 FEET, SAID CURVE BEING SUBTENDED BY A CHORD WHICH BEARS SOUTH 70°27'44" EAST A DISTANCE OF 3.56 FEET TO A POINT:

THENCE SOUTH 47°51'20" EAST A DISTANCE OF 13.48 FEET TO A POINT:

THENCE SOUTH 01°31'10" EAST A DISTANCE OF 11.51 FEET TO A POINT;

THENCE NORTH 88°26'16" EAST A DISTANCE OF 22.01 FEET TO A POINT;

THENCE NORTH 01°40'17" WEST A DISTANCE OF 12.57 FEET TO A POINT;

THENCE SOUTH 88°26'07" WEST A DISTANCE OF 8.61 FEET TO A POINT;

THENCE NORTH 47°51'20" WEST A DISTANCE OF 22.51 FEET TO A POINT OF CURVATURE:

THENCE ALONG A CURVE TO THE LEFT, HAVING A RADIUS OF 15.00 FEET THROUGH A CENTRAL ANGLE OF 42°34′50″ FOR AN ARC LENGTH OF 11.15 FEET, SAID CURVE BEING SUBTENDED BY A CHORD WHICH BEARS NORTH 70°08′43″ WEST A DISTANCE OF 10.89 FEET TO A POINT;

THENCE SOUTH 88°25'52" WEST A DISTANCE OF 374.32 FEET TO A POINT;

THENCE NORTH 04°29'05" EAST A DISTANCE OF 43.55 FEET TO A POINT ON THE NORTHERLY LINE OF SAID PARCEL;

THENCE ALONG THE NORTHERLY LINE OF SAID PARCEL, SOUTH 88°27'36" WEST A DISTANCE OF 10.06 FEET TO THE POINT OF BEGINNING.

SAID PARCEL ENCOMPASSING AN AREA OF 4,808 SQUARE FEET OR 0.110 ACRES, MORE OR LESS.

THIS IS NOT A SURVEY.

LANGAN

Langan Engineering and
Environmental Services, LLC

110 East Broward Boulvard, Suite 1500 Fort Lauderdale, FI. 33301 954.320.2100 F: 954.320.2101 www.langan.com FBPE Registry No. 00006601/LB8172/LB8198