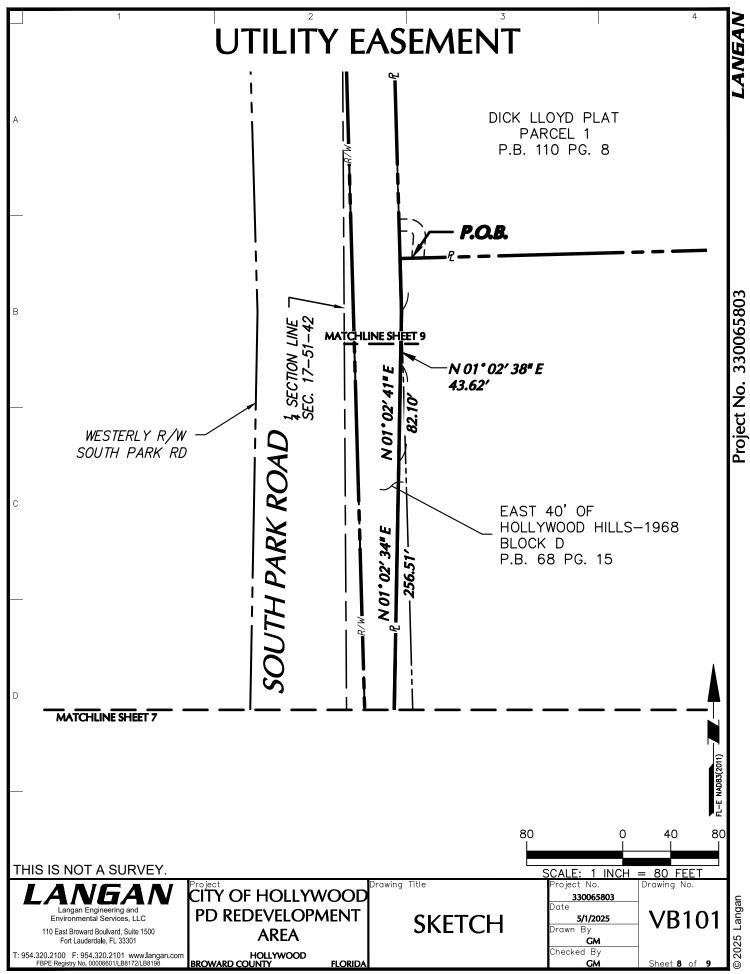

THENCE ALONG THE WESTERLY LINE OF SAID PARCEL, CONTINUING NORTH 01°02'34" EAST A DISTANCE OF 256.51 FEET TO A POINT;

THENCE NORTH 01°02'41" EAST A DISTANCE OF 82.10 FEET TO A POINT;

THENCE NORTH 01°02'38" EAST A DISTANCE OF 43.62 FEET TO A POINT;

THENCE NORTH 01°37'41" WEST A DISTANCE OF 43.84 FEET TO THE NORTHWEST CORNER OF SAID PARCEL:

THENCE DEPARTING THE WESTERLY LINE OF SAID PARCEL AND ALONG THE NORTHERLY LINE OF SAID PARCEL, NORTH 88°27'36" EAST A DISTANCE OF 9.83 FEET TO THE POINT OF BEGINNING;