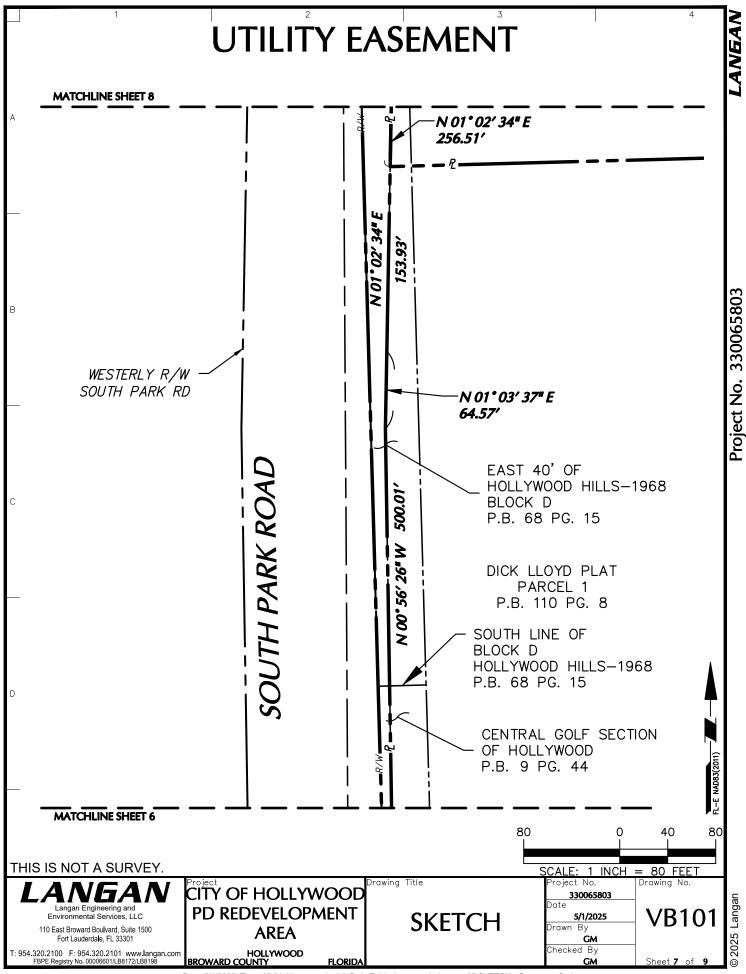

THENCE NORTH 01°37'41" WEST A DISTANCE OF 256.89 FEET TO A POINT;

THENCE NORTH 00°56'26" WEST A DISTANCE OF 500.01 FEET TO A POINT;

THENCE NORTH 01°03'37" EAST A DISTANCE OF 64.57 FEET TO A POINT;

THENCE NORTH 01°02'34" EAST A DISTANCE OF 153.93 FEET TO THE SOUTHWEST CORNER OF A PARCEL IDENTIFIED AS PARCEL ID 514217050020 BY THE BROWARD COUNTY PROPERTY APPRAISER, SAID PARCEL ALSO KNOWN AS THE CITY OF HOLLYWOOD POLICE HEADQUARTERS;

THENCE ALONG THE WESTERLY LINE OF SAID PARCEL, CONTINUING NORTH 01°02'34" EAST A DISTANCE OF 85.13 FEET TO THE POINT OF BEGINNING;

THENCE DEPARTING THE WESTERLY LINE OF SAID PARCEL, SOUTH 34°56'15" EAST A DISTANCE OF 25.00 FEET TO A POINT;

THENCE ALONG THE WESTERLY LINE OF SAID PARCEL, CONTINUING NORTH 01°02'34" EAST A DISTANCE OF 256.51 FEET TO A POINT;

THENCE NORTH 01°02'41" EAST A DISTANCE OF 82.10 FEET TO A POINT;

THENCE NORTH 01°02'38" EAST A DISTANCE OF 43.62 FEET TO A POINT;