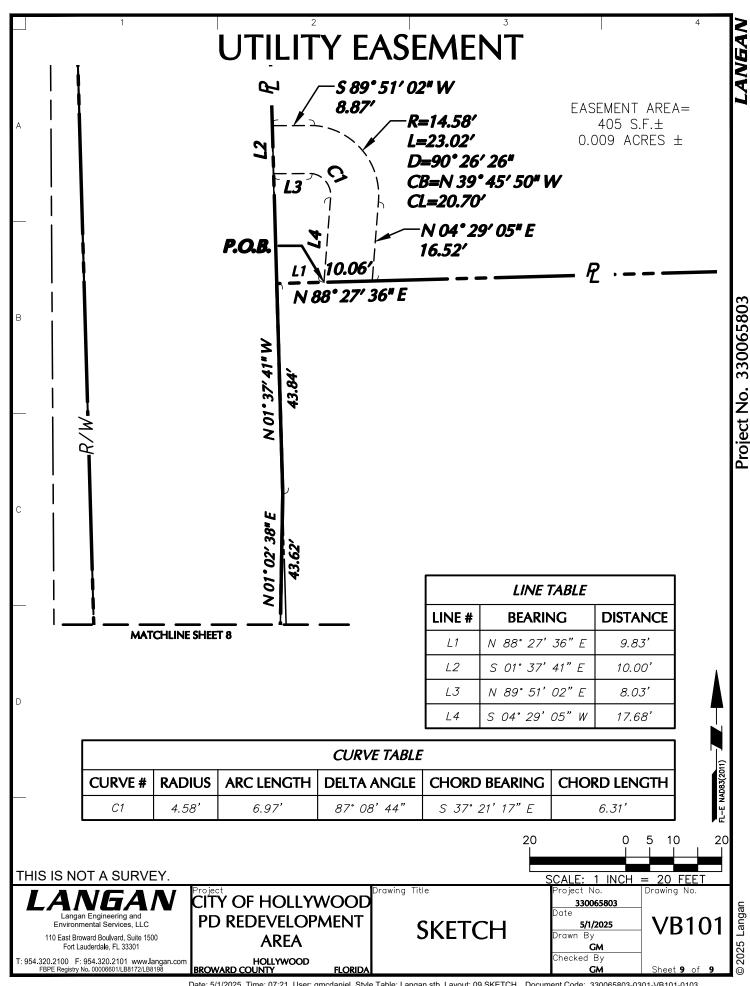

## LEGAL DESCRIPTION (CONTINUED)

THENCE SOUTH 04°29'05" WEST A DISTANCE OF 53.61 FEET TO A POINT;

THENCE NORTH 88°25'52" EAST A DISTANCE OF 385.42 FEET TO A POINT OF CURVATURE;

THENCE ALONG A CURVE TO THE RIGHT, HAVING A RADIUS OF 5.00 FEET THROUGH A CENTRAL ANGLE OF 41°45'04" FOR AN ARC LENGTH OF 3.64 FEET, SAID CURVE BEING SUBTENDED BY A CHORD WHICH BEARS SOUTH 70°27'44" EAST A DISTANCE OF 3.56 FEET TO A POINT:

THENCE SOUTH 47°51'20" EAST A DISTANCE OF 13.48 FEET TO A POINT:

THENCE SOUTH 01°31'10" EAST A DISTANCE OF 11.51 FEET TO A POINT;

THENCE NORTH 88°26'16" EAST A DISTANCE OF 22.01 FEET TO A POINT;

THENCE NORTH 01°40'17" WEST A DISTANCE OF 12.57 FEET TO A POINT;

THENCE SOUTH 88°26'07" WEST A DISTANCE OF 8.61 FEET TO A POINT;

THENCE NORTH 47°51'20" WEST A DISTANCE OF 22.51 FEET TO A POINT OF CURVATURE:

THENCE ALONG A CURVE TO THE LEFT, HAVING A RADIUS OF 15.00 FEET THROUGH A CENTRAL ANGLE OF 42°34′50″ FOR AN ARC LENGTH OF 11.15 FEET, SAID CURVE BEING SUBTENDED BY A CHORD WHICH BEARS NORTH 70°08′43″ WEST A DISTANCE OF 10.89 FEET TO A POINT;

THENCE SOUTH 88°25'52" WEST A DISTANCE OF 374.32 FEET TO A POINT;

THENCE NORTH 04°29'05" EAST A DISTANCE OF 43.55 FEET TO A POINT ON THE NORTHERLY LINE OF SAID PARCEL;

THENCE ALONG THE NORTHERLY LINE OF SAID PARCEL, SOUTH 88°27'36" WEST A DISTANCE OF 10.06 FEET TO THE POINT OF BEGINNING.

SAID PARCEL ENCOMPASSING AN AREA OF 4,808 SQUARE FEET OR 0.110 ACRES, MORE OR LESS.

THIS IS NOT A SURVEY.

LANGAN

Langan Engineering and
Environmental Services, LLC

110 East Broward Boulvard, Suite 1500 Fort Lauderdale, FI. 33301 954.320.2100 F: 954.320.2101 www.langan.com FBPE Registry No. 00006601/LB8172/LB8198