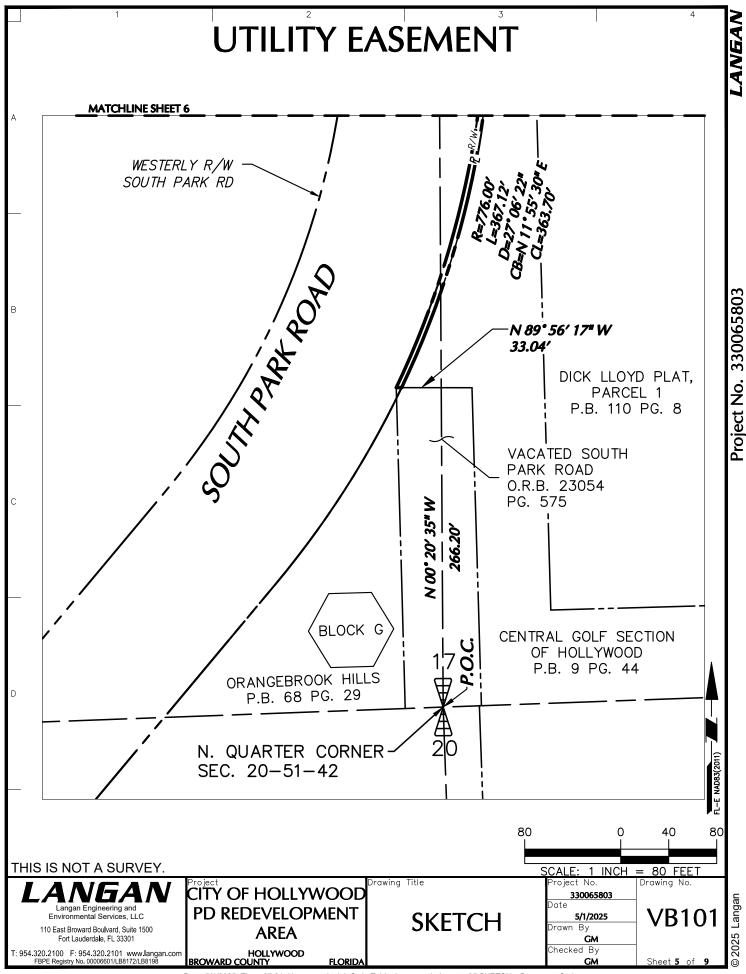

COMMENCING AT THE SOUTHWEST CORNER OF THE SOUTHEAST  $\frac{1}{4}$  OF SECTION 17, TOWNSHIP 51 SOUTH, RANGE 42 EAST, BROWARD COUNTY, FLORIDA;

THENCE ALONG THE WEST LINE OF SAID SOUTHEAST  $\frac{1}{4}$  OF SECTION 17, NORTH 00°20'35" WEST A DISTANCE OF 266.20 FEET TO A POINT ON THE NORTH LINE OF THE VACATED PORTION OF SOUTH PARK ROAD, AS DESCRIBED IN OFFICIAL RECORDS BOOK 23054, PAGE 575, OF THE PUBLIC RECORDS OF BROWARD COUNTY, FLORIDA;

THENCE ALONG THE NORTH LINE OF SAID VACATED RIGHT OF WAY, NORTH 89°56'17" WEST A DISTANCE OF 33.04 FEET TO A POINT ON A LINE THAT IS OFFSET PERPENDICULAR TO THE WESTERLY RIGHT OF WAY OF SOUTH PARK ROAD, AS IT EXISTS, BY 120.00 FEET, SAID POINT ALSO BEING A POINT OF CURVATURE: