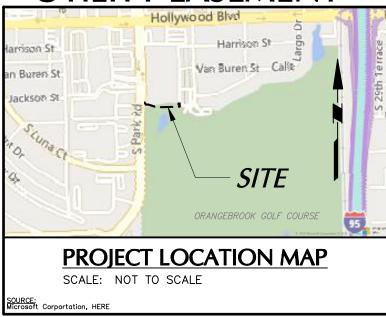

|                                      |
|                                                                                              |                                      |
|                                                                                              | Signature                            |
|                                                                                              | Print Name                           |
| State of Florida                                                                             |                                      |
| My Commission Expires:                                                                       |                                      |

Exhibit "A" ("Easement Area")

## JTILITY EASEMENT



## LEGEND AND ABBREVIATIONS (NOT SHOWN TO SCALE)

AVE - AVENUE R/W — RIGHT-OF-WAY No. — NUMBER BLVD — BOULEVARD S.F. — SQUARE FEET P.O.B. — POINT OF BEGINNING CT — COURT L — ARC LENGTH P.O.C. — POINT OF COMMENCEMENT LN - LANE R — RADIUS O.R.B. — OFFICIAL RECORD BOOK PL - PLACE D — DELTA P.B. — PLAT BOOK RD — ROAD CB — CHORD BEARING PG. — PAGE ST - STREET CL — CHORD LENGTH SEC - SECTION Œ CENTER LINE ■ SECTION CORNER TWP - TOWNSHIP □ QUARTER CORNER - PROPERTY LINE RGE - RANGE

### SURVEYOR'S CERTIFICATION

I HEREBY CERTIFY THAT THE SKETCH AND DESCRIPTION SHOWN HEREON IS TRUE AND CORRECT TO THE BEST OF MY KNOWLEDGE AND BELIEF. ALSO, THIS SKETCH AND DESCRIPTION COMPLIES WITH THE STANDARDS OF PRACTICE, AS SET FORTH BY THE FLORIDA BOARD OF PROFESSIONAL LAND SURVEYORS IN RULE 5J-17, FLORIDA AD