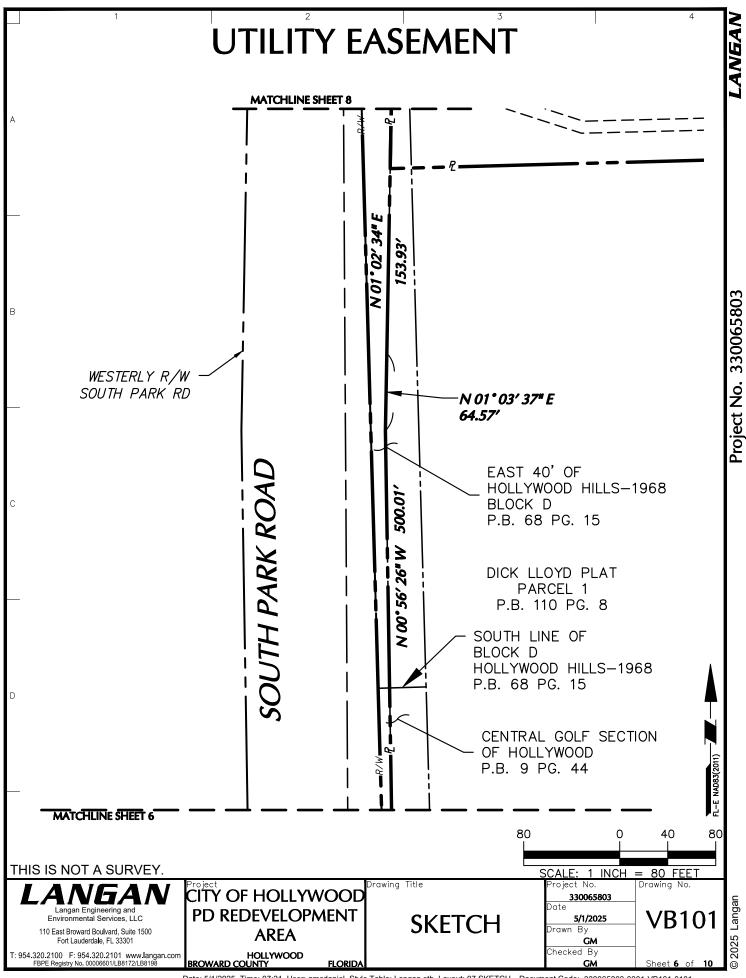

THENCE NORTH 01°37'41" WEST A DISTANCE OF 256.89 FEET TO A POINT;

THENCE NORTH 00°56'26" WEST A DISTANCE OF 500.01 FEET TO A POINT;

THENCE NORTH 01°03'37" EAST A DISTANCE OF 64.57 FEET TO A POINT;

THENCE NORTH 01°02'34" EAST A DISTANCE OF 153.93 FEET TO THE SOUTHWEST CORNER OF A PARCEL IDENTIFIED AS PARCEL ID 514217050020 BY THE BROWARD COUNTY PROPERTY APPRAISER, SAID PARCEL ALSO KNOWN AS THE CITY OF HOLLYWOOD POLICE HEADQUARTERS;