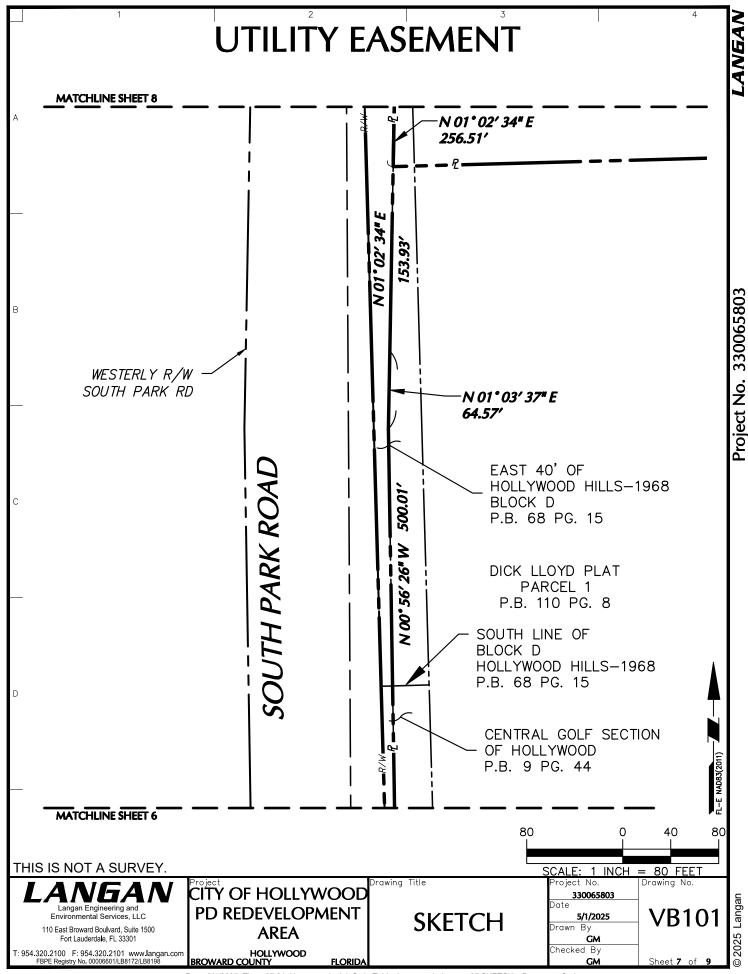

THENCE NORTH 01°37'41" WEST A DISTANCE OF 256.89 FEET TO A POINT;

THENCE NORTH 00°56'26" WEST A DISTANCE OF 500.01 FEET TO A POINT;

THENCE NORTH 01°03'37" EAST A DISTANCE OF 64.57 FEET TO A POINT;

THENCE NORTH 01°02'34" EAST A DISTANCE OF 153.93 FEET TO THE SOUTHWEST CORNER OF A PARCEL IDENTIFIED AS PARCEL ID 514217050020 BY THE BROWARD COUNTY PROPERTY APPRAISER, SAID PARCEL ALSO KNOWN AS THE CITY OF HOLLYWOOD POLICE HEADQUARTERS;

THENCE ALONG THE WESTERLY LINE OF SAID PARCEL, CONTINUING NORTH 01°02'34" EAST A DISTANCE OF 85.13 FEET TO THE POINT OF BEGINNING;

THENCE DEPARTING THE WESTERLY LINE OF SAID PARCEL, SOUTH 34°56'15" EAST A DISTANCE OF 25.00 FEET TO A POINT;