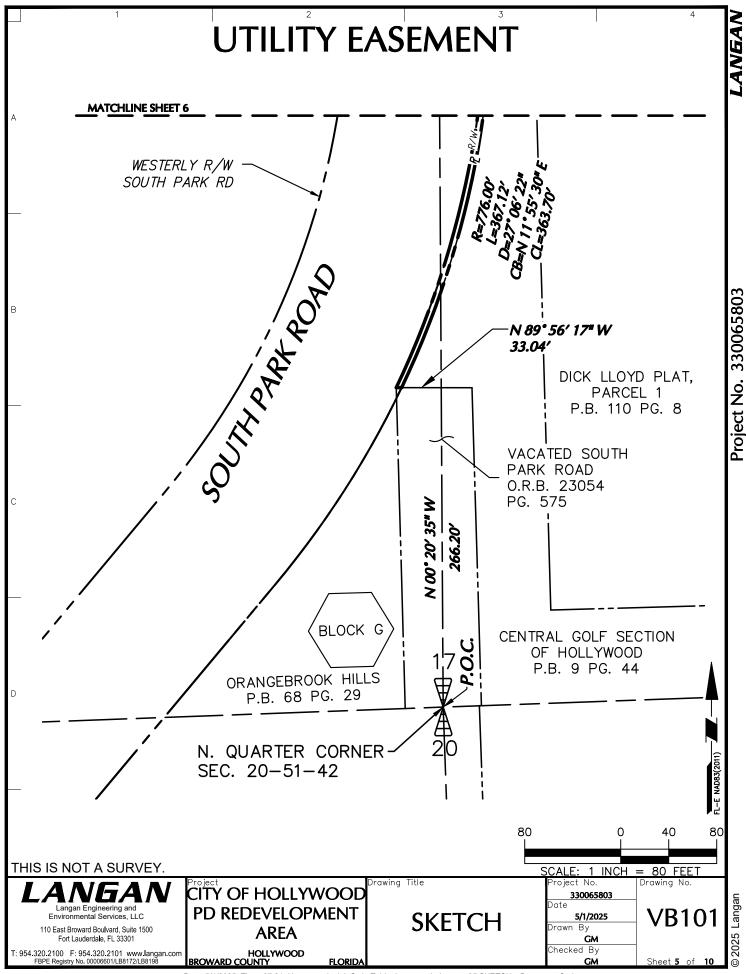

COMMENCING AT THE SOUTHWEST CORNER OF THE SOUTHEAST  $\frac{1}{4}$  OF SECTION 17, TOWNSHIP 51 SOUTH, RANGE 42 EAST, BROWARD COUNTY, FLORIDA;

THENCE ALONG THE WEST LINE OF SAID SOUTHEAST  $\frac{1}{4}$  OF SECTION 17, NORTH 00°20'35" WEST A DISTANCE OF 266.20 FEET TO A POINT ON THE NORTH LINE OF THE VACATED PORTION OF SOUTH PARK ROAD, AS DESCRIBED IN OFFICIAL RECORDS BOOK 23054, PAGE 575, OF THE PUBLIC RECORDS OF BROWARD COUNTY, FLORIDA;

THENCE ALONG THE NORTH LINE OF SAID VACATED RIGHT OF WAY, NORTH 89°56'17" WEST A DISTANCE OF 33.04 FEET TO A POINT ON A LINE THAT IS OFFSET PERPENDICULAR TO THE WESTERLY RIGHT OF WAY OF SOUTH PARK ROAD, AS IT EXISTS, BY 120.00 FEET, SAID POINT ALSO BEING A POINT OF CURVATURE: