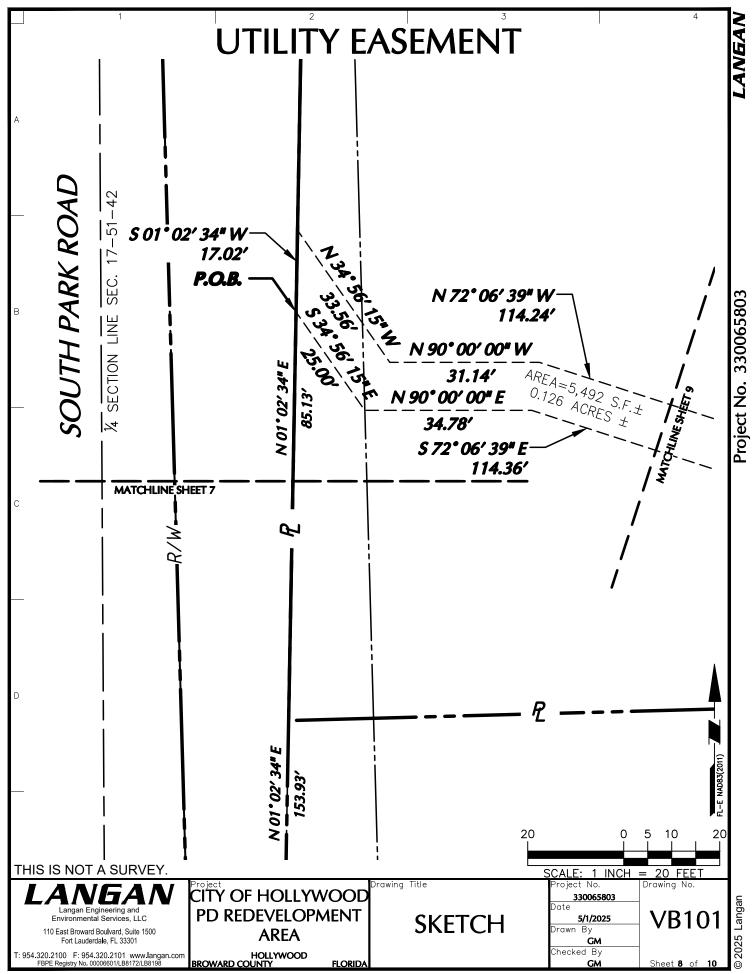

THENCE ALONG THE WESTERLY LINE OF SAID PARCEL, CONTINUING NORTH 01°02'34" EAST A DISTANCE OF 85.13 FEET TO THE POINT OF BEGINNING;

THENCE DEPARTING THE WESTERLY LINE OF SAID PARCEL, SOUTH 34°56'15" EAST A DISTANCE OF 25.00 FEET TO A POINT;

THENCE NORTH 90°00'00" EAST A DISTANCE OF 34.78 FEET TO A POINT:

THENCE SOUTH 72°06'39" EAST A DISTANCE OF 114.36 FEET TO A POINT;

THENCE NORTH 88°35'11" EAST A DISTANCE OF 295.59 FEET TO A POINT OF CURVATURE;

THENCE NORTH 90°00'00" WEST A DISTANCE OF 31.14 FEET TO A POINT;

THENCE NORTH 34°56'15" WEST A DISTANCE OF 33.56 FEET TO A POINT ON THE WESTERLY LINE OF SAID PARCEL;

THENCE ALONG THE WESTERLY LINE OF SAID PARCEL, SOUTH 01°02'34" WEST A DISTANCE OF 17.02 FEET TO THE POINT OF BEGINNING.

SAID PARCEL ENCOMPASSING AN AREA OF 5,492 SQUARE FEET OR 0.126 ACRES, MORE OR LESS.

THIS IS NOT A SURVEY.

110 East Broward Boulvard, Suite 1500 Fort Lauderdale, FL 33301

Fort Lauderdale, FL 33301 : 954.320.2100 F: 954.320.2101 www.langan.com FBPE Registry No. 00006601/LB8172/LB8198