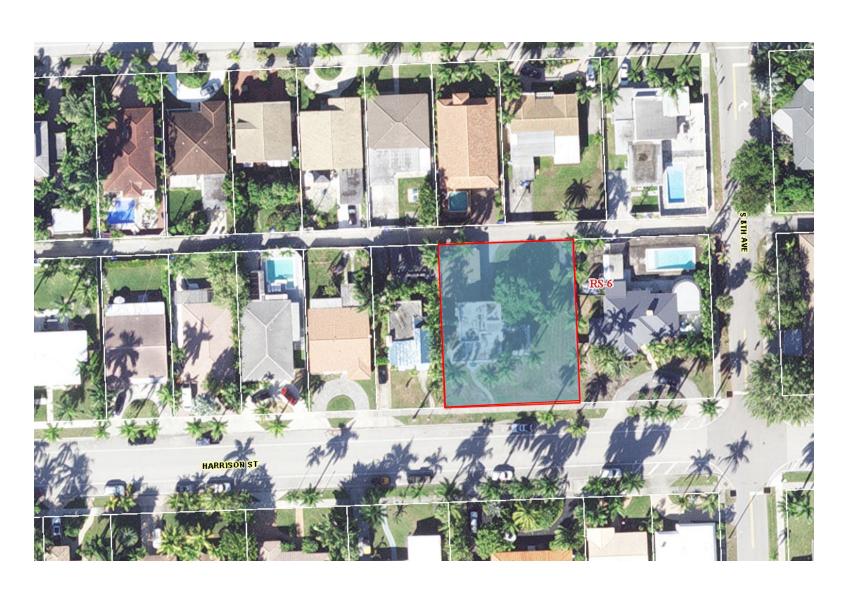

### **Legal Description**

Lots 12 and 13, Block 74, Hollywood Lakes Section, according to the map or plat thereof as recorded in Plat Book 1, Page 32, Public Records of Broward County, Florida.