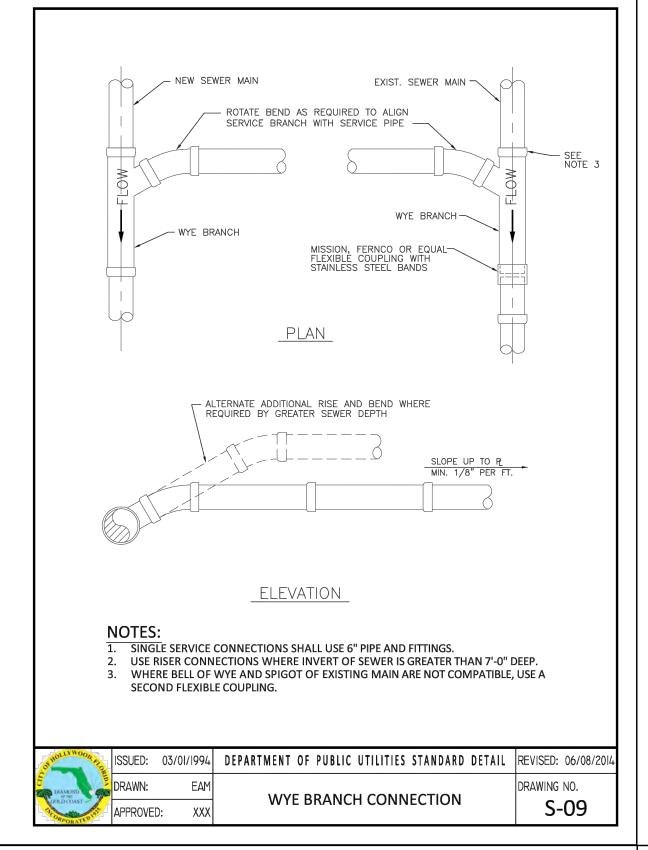

INIMUM LBR OF 100 AND A MINIMUM CARBONATE CONTENT OF 70%.
 IF THE TRENCH IS FILLED TEMPORARILY, IT SHALL BE COVERED WITH A 2" ASPHALTIC CONCRETE PATCH TO KEEP THE FILL MATERIAL FROM RAVELING UNTIL REPLACED WITH A PERMANENT PATCH.
 MINIMUM PAVEMENT RESTORATION WIDTH IS 10'. DEPARTMENT OF DEVELOPMENT SERVICES ENGINEERING, TRANSPORTATION & MOBILITY DIVISION SSUED: MAY 2023 REVISED: -FLEXIBLE PAVEMENT RESTORATION PERPEND. UTILITY INSTALLATION APPROVED:

P.E.#:76036

FOR 3 HARRISON STREET YWOOD, FLORIDA 33

13

8, HOLI

SIDEN

NEW

INEERING R. P.E.

ZE

DATE: 8/2/23 SCALE: 1"=10' SHEET NO .:

4 OF 5 PROJECT NO.: 23-36

WATER PLAN & DETAILS

ON ANY ELECTRONIC COPIES.

5-7-24

SCALE: 1"=10'







SIDENCE NEW 13

P.E.#:76036 DATE: 8/2/23

SCALE: N.T.S. SHEET NO.: C5

5 OF 5 PROJECT NO.: 23-36















THIS ITEM HAS BEEN DIGITALLY SIGNED AND SEALED BY WILFORD ZEPHYR ON THE DATE ADJACENT TO THE SEAL.

PRINTED COPIES OF THIS DOCUMENT ARE NOT CONSIDERED SIGNED AND SEALED AND THE SIGNATURE MUST BE VERIFIED ON ANY ELECTRONIC COPIES.







## **MITIGATION CALCULATIONS:**

13 PALMS TO REMOVE 13 x \$350=\$4,550.00 27.5" DBH TO REMOVE 27.5/2 x \$350=\$4,812.50

**TOTAL** \$9,362.50

### **MITIGATION TREES PROVIDED:**

13" DBH 13/2 x \$350=\$2,275.00 13 x \$350=\$4,550.00 13 PALMS

**TOTAL PROVIDED** 

\$6,825.00

### MITIGATION TO PAY TO CITY TREE FUND:

\$9,362.50 - 6,825.00=

\$2,537.50

# **SEE LP-1 FOR PROVIDED TREES**

CONTRACTOR TO CHECK LOCATIONS OF PALMS WITH SURVEY AND GET WRITTEN APPROVAL FROM A NEIGHBOR FOR ANY REMOVALS ON THE PROPERTY LINE



## The Mirror of Paradise

Ga