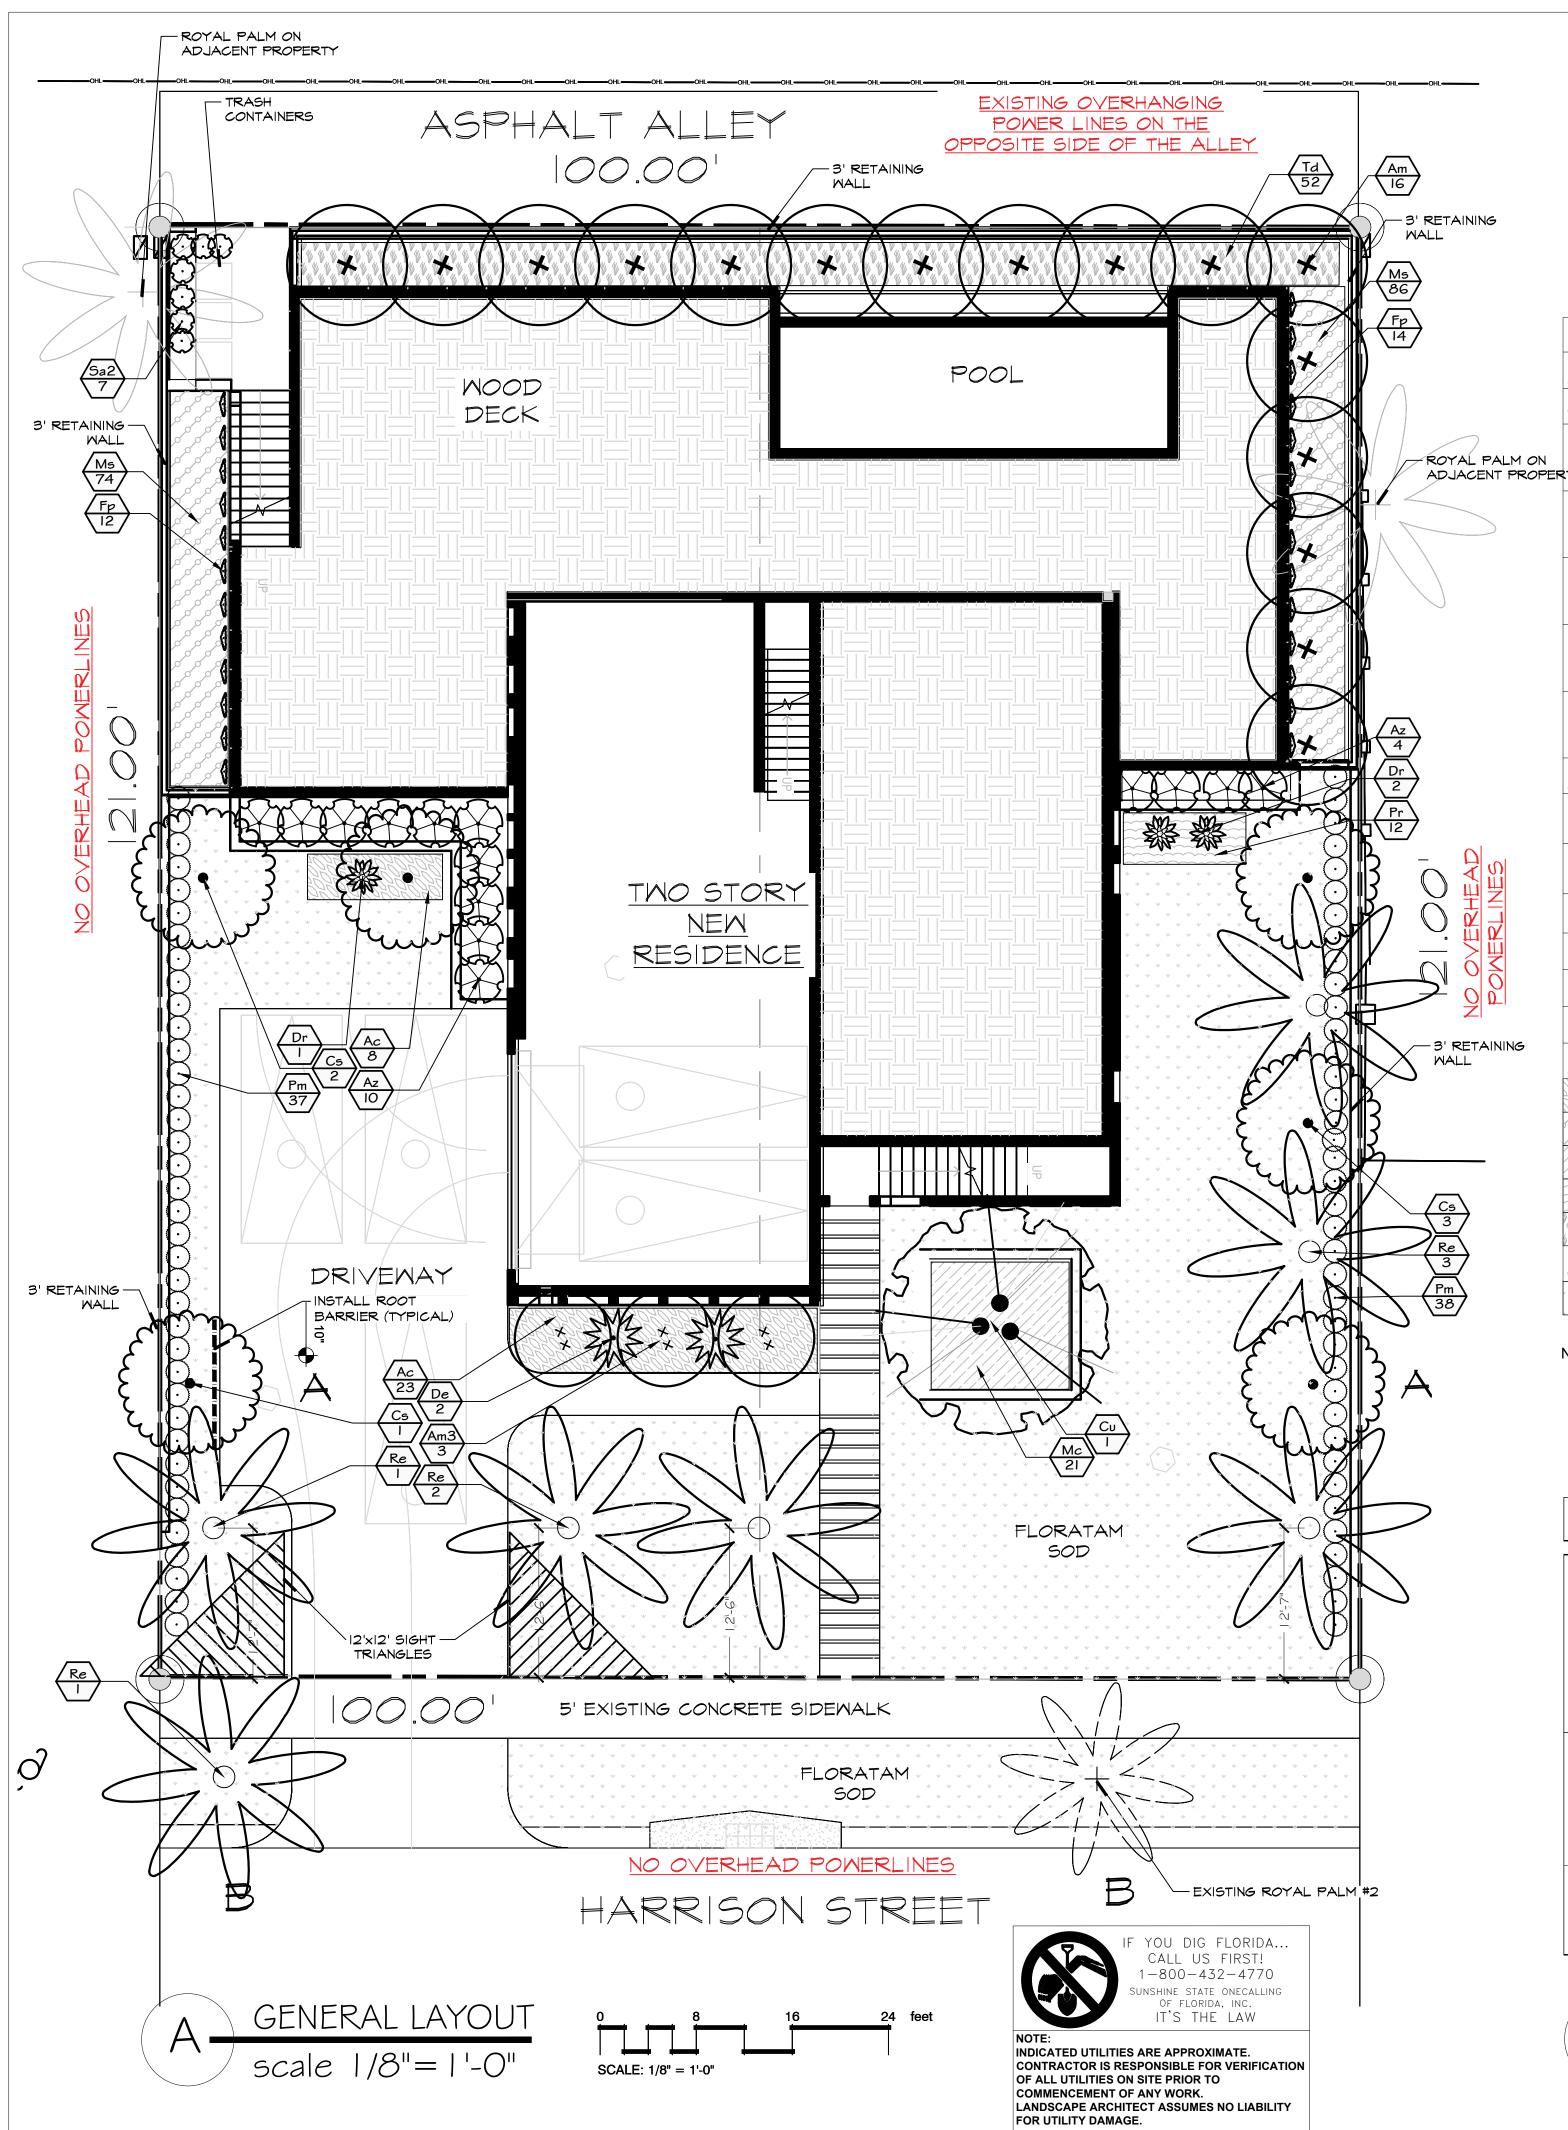

### **Legal Description**

Lots 12 and 13, Block 74, Hollywood Lakes Section, according to the map or plat thereof as recorded in Plat Book 1, Page 32, Public Records of Broward County, Florida.

### **Project Information**

Two-Story Single-Family Residence. 6 bedrooms +1 office space, 6 bathrooms + 1 powder room 2 vehicle garage and private pool deck.