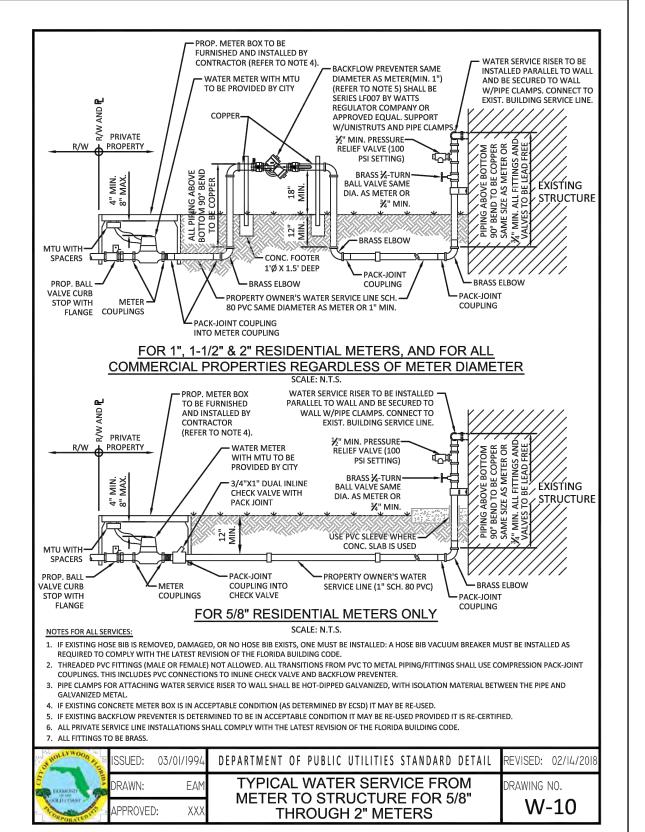

BR OF 100 AND A MINIMUM CARBONATE CONTENT OF 70%.
 IF THE TRENCH IS FILLED TEMPORARILY, IT SHALL BE COVERED WITH A 2" ASPHALTIC CONCRETE PATCH TO KEEP THE FILL MATERIAL FROM RAVELING UNTIL REPLACED WITH A PERMANENT PATCH.
 MINIMUM PAVEMENT RESTORATION WIDTH IS 10'. DEPARTMENT OF DEVELOPMENT SERVICES ENGINEERING, TRANSPORTATION & MOBILITY DIVISION SSUED: MAY 2023 REVISED: -FLEXIBLE PAVEMENT RESTORATION PERPEND. UTILITY INSTALLATION APPROVED:

P.E.#:76036

FOR 3 HARRISON STREET YWOOD, FLORIDA 33

13

8, HOLI

SIDEN

NEW

INEERING R. P.E.

ZE

DATE: 8/2/23 SCALE: 1"=10' SHEET NO .:

4 OF 5 PROJECT NO.: 23-36

WATER PLAN & DETAILS

ON ANY ELECTRONIC COPIES.

5-7-24

SCALE: 1"=10'







SIDENCE NEW 13

P.E.#:76036 DATE: 8/2/23

SCALE: N.T.S. SHEET NO.: C5

5 OF 5 PROJECT NO.: 23-36















THIS ITEM HAS BEEN DIGITALLY SIGNED AND SEALED BY WILFORD ZEPHYR ON THE DATE ADJACENT TO THE SEAL.

PRINTED COPIES OF THIS DOCUMENT ARE NOT CONSIDERED SIGNED AND SEALED AND THE SIGNATURE MUST BE VERIFIED ON ANY ELECTRONIC COPIES.







## **MITIGATION CALCULATIONS:**

13 PALMS TO REMOVE 13 x \$350=\$4,550.00 27.5" DBH TO REMOVE 27.5/2 x \$350=\$4,812.50

**TOTAL** \$9,362.50

### **MITIGATION TREES PROVIDED:**

13" DBH 13/2 x \$350=\$2,275.00 13 x \$350=\$4,550.00 13 PALMS

**TOTAL PROVIDED** 

\$6,825.00

### MITIGATION TO PAY TO CITY TREE FUND:

\$9,362.50 - 6,825.00=

\$2,537.50

# **SEE LP-1 FOR PROVIDED TREES**

CONTRACTOR TO CHECK LOCATIONS OF PALMS WITH SURVEY AND GET WRITTEN APPROVAL FROM A NEIGHBOR FOR ANY REMOVALS ON THE PROPERTY LINE



## The Mirror of Paradise

Gabriela F