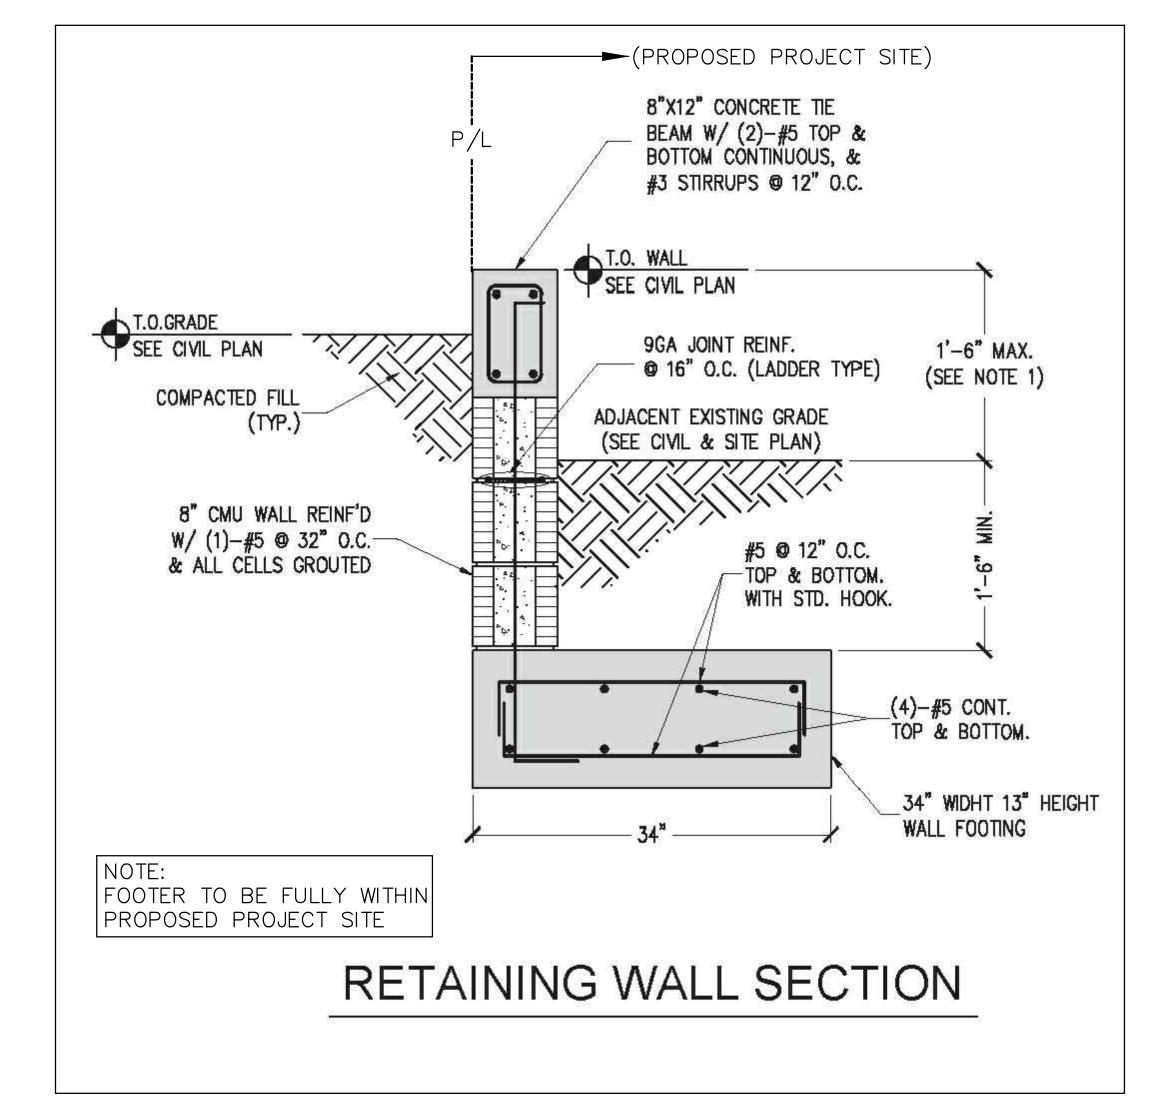

ION OF ALL EXISTING UTILITIES PRIOR TO CONSTRUCTION. CONTRACTOR TO BE AWARE THAT THERE MAY BE SOME EXISTING UTILITIES ON OR ADJACENT TO THE PROJECT SITE THAT MAY NOT BE SHOWN ON THE CIVIL PLANS, AND CONTRACTOR IS RESPONSIBLE TO FIELD VERIFY THOSE UTILITIES AS WELL. CONTRACTOR RESPONSIBLE FOR RELOCATION OF EXISTING UTILITIES THAT CONFLICTS WITH

THIS ITEM HAS BEEN DIGITALLY SIGNED AND SEALED BY WILFORD ZEPHYR ON THE DATE ADJACENT TO THE SEAL.

PRINTED COPIES OF THIS DOCUMENT ARE NOT CONSIDERED SIGNED AND SEALED AND THE SIGNATURE MUST BE VERIFIED ON ANY ELECTRONIC COPIES.

5-7-24

PAVING, GRADING & DRAINAGE PLAN SCALE: 1"=10'

P.E.#:76036

INEERIN R. P.E.

ZEPH

SON STREET FLORIDA 3301

13

8, HOLI

SIDENCE

NEW NEW

DATE: 8/2/23 SCALE: 1"=10" SHEET NO .:

2 OF 5 PROJECT NO.: 23-36













5-7-24

CIVIL DETAILS

SCALE: N.T.S.

P.E.#:76036 DATE: 8/2/23

SCALE: N.T.S.

SHEET NO.:

3 OF 5

PROJECT NO.: 23–36

INEERING R. P.E.

ZEPH

NEW RESIDENCE FOR 813 HARRISON STREET IOLLYWOOD, FLORIDA 33019



EXISTING ELEVATION PROPOSED WATER METER

PROPOSED BFP DEVICE

WATER & SEWER DEMAND CALCULATIONS: PROJECT INFO: SINGLE FAMILY RESIDENCE (1 RESIDENTIAL UNIT)X(199 GPD/UNIT)=199 GPD TOTAL WATER DEMAND=199 GPD WASTEWATER DEMAND (1 RESIDENTIAL UNIT)X(142 GPD/UNIT)=142 GPD

TOTAL WASTEWATER DEMAND=142 GPD

\_\_,\_\_\_\_\_\_\_\_\_  $^{ackslash}$  existing pavement – <u>PLAN VIEW</u> TRENCH WIDTH (W) + 4' (MIN. 10') SECTION "A-A" 1. REPLACED BASE MATERIAL OVER TRENCH SHALL BE TWICE THE THICKNESS REPLACED BASE MATERIAL OVER TRENCH SHALL BE TWICE THE THICKNESS OF THE ORIGINAL BASE, MINIMUM