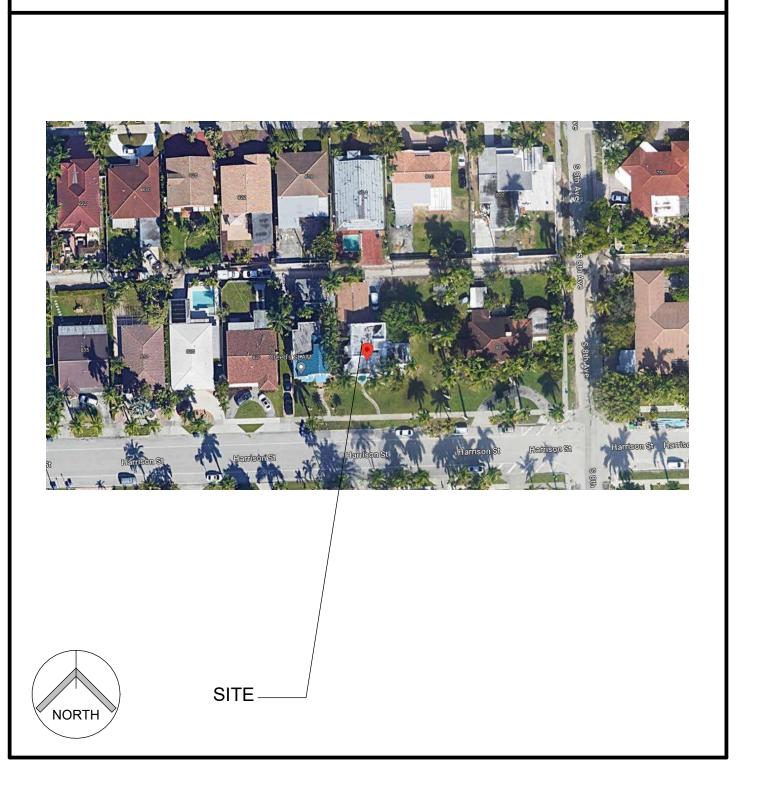

### **Legal Description**

Lots 12 and 13, Block 74, Hollywood Lakes Section, according to the map or plat thereof as recorded in Plat Book 1, Page 32, Public Records of Broward County, Florida.