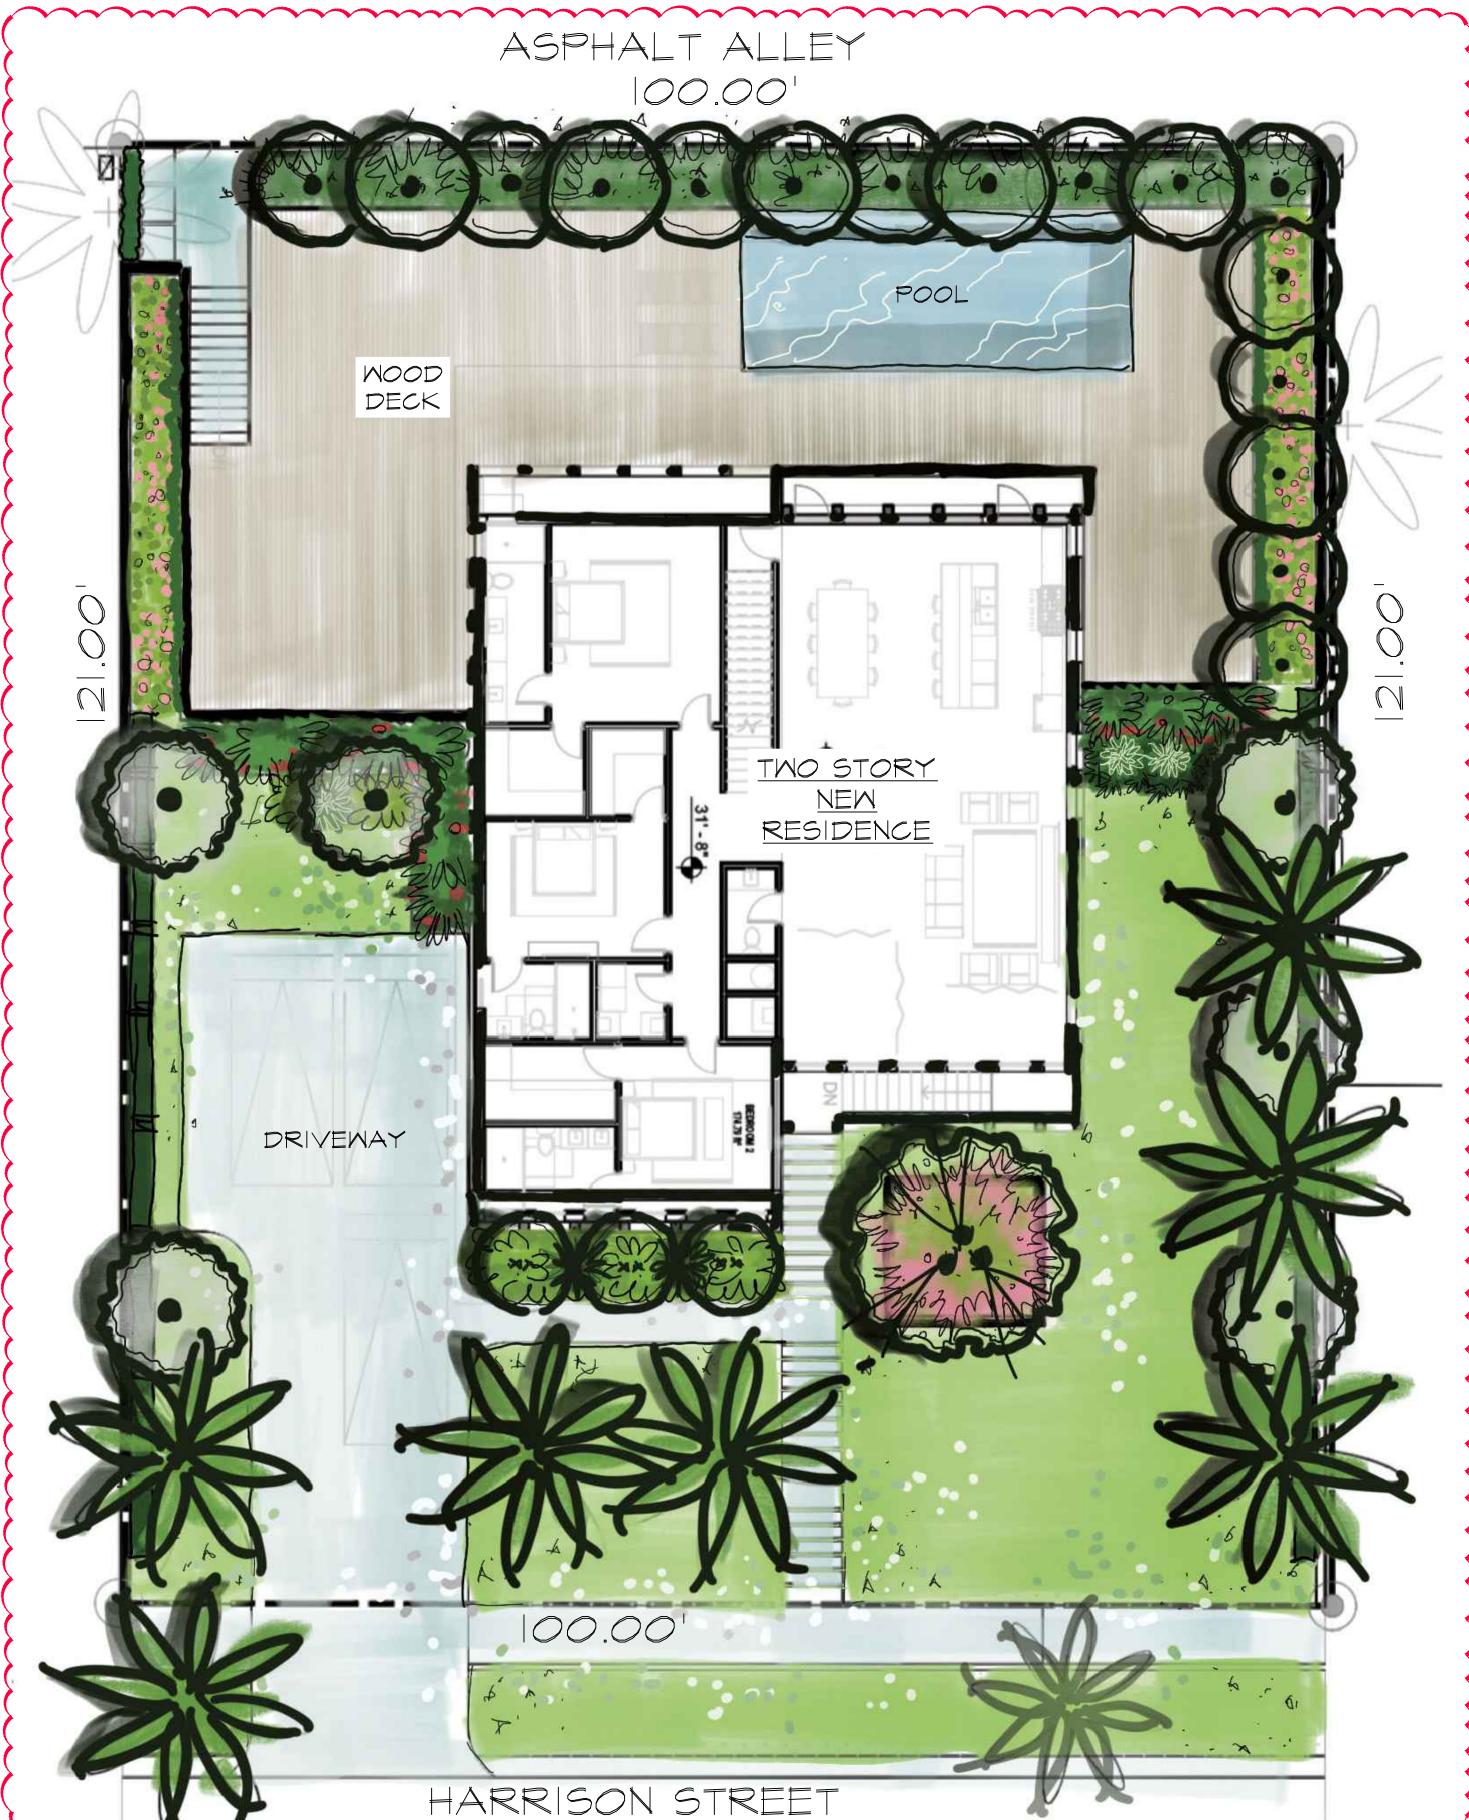

### **Legal Description**

Lots 12 and 13, Block 74, Hollywood Lakes Section, according to the map or plat thereof as recorded in Plat Book 1, Page 32, Public Records of Broward County, Florida.

### **Project Information**

Two-Story Single-Family Residence. 6 bedrooms +1 office space, 6 bathrooms + 1 powder room 2 vehicle garage and private pool deck.