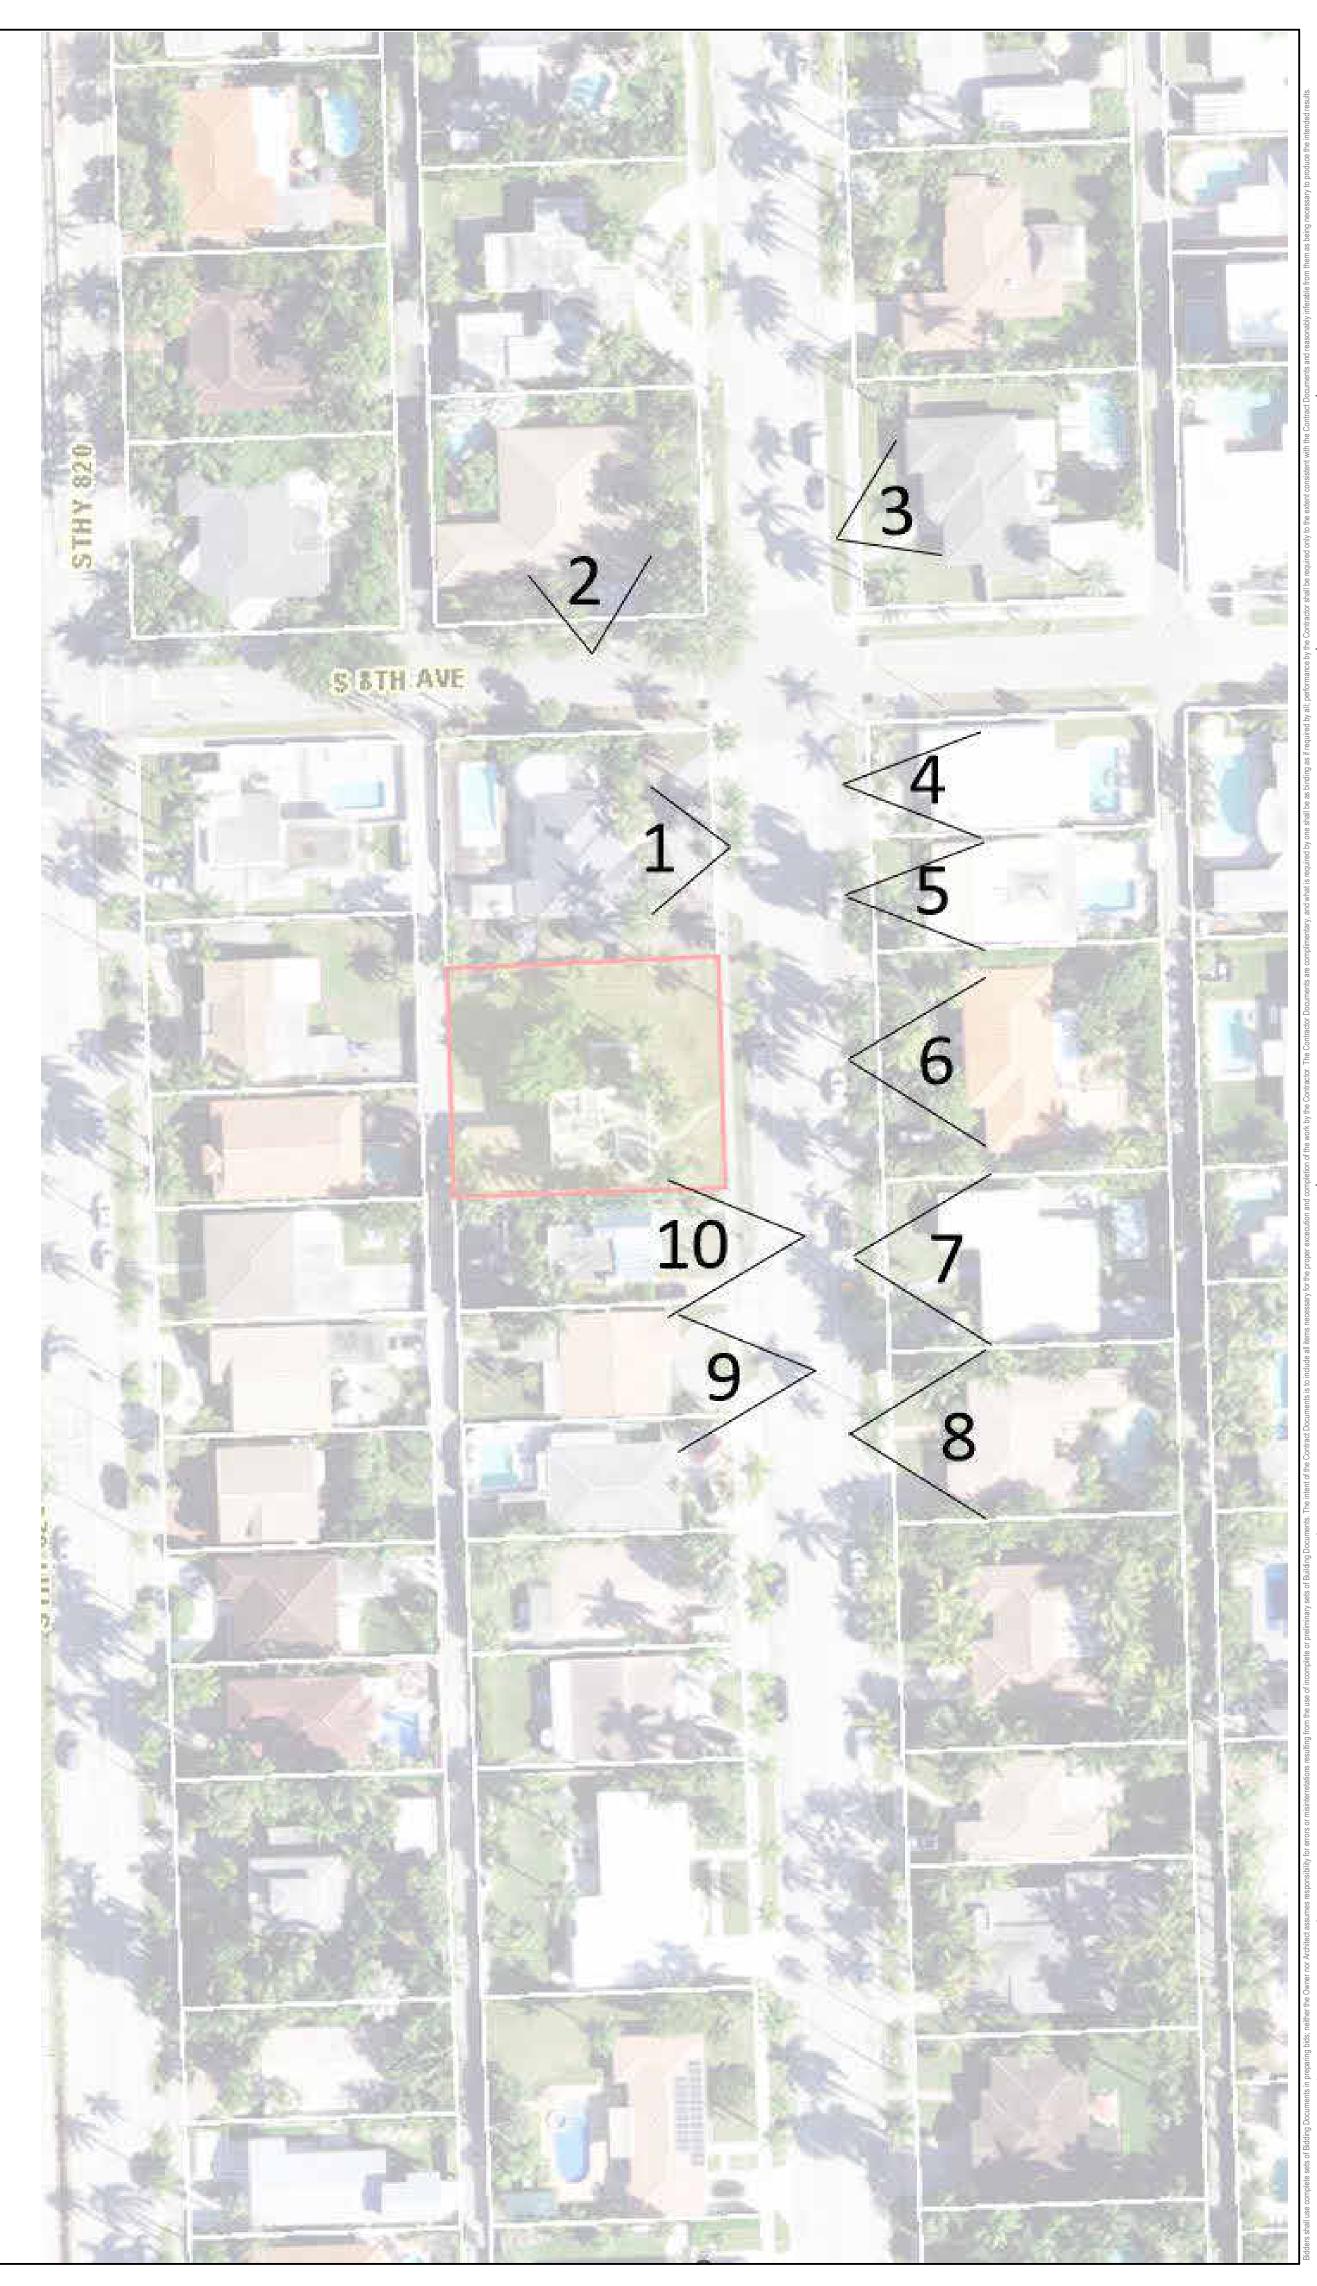

### **Legal Description**

Lots 12 and 13, Block 74, Hollywood Lakes Section, according to the map or plat thereof as recorded in Plat Book 1, Page 32, Public Records of Broward County, Florida.