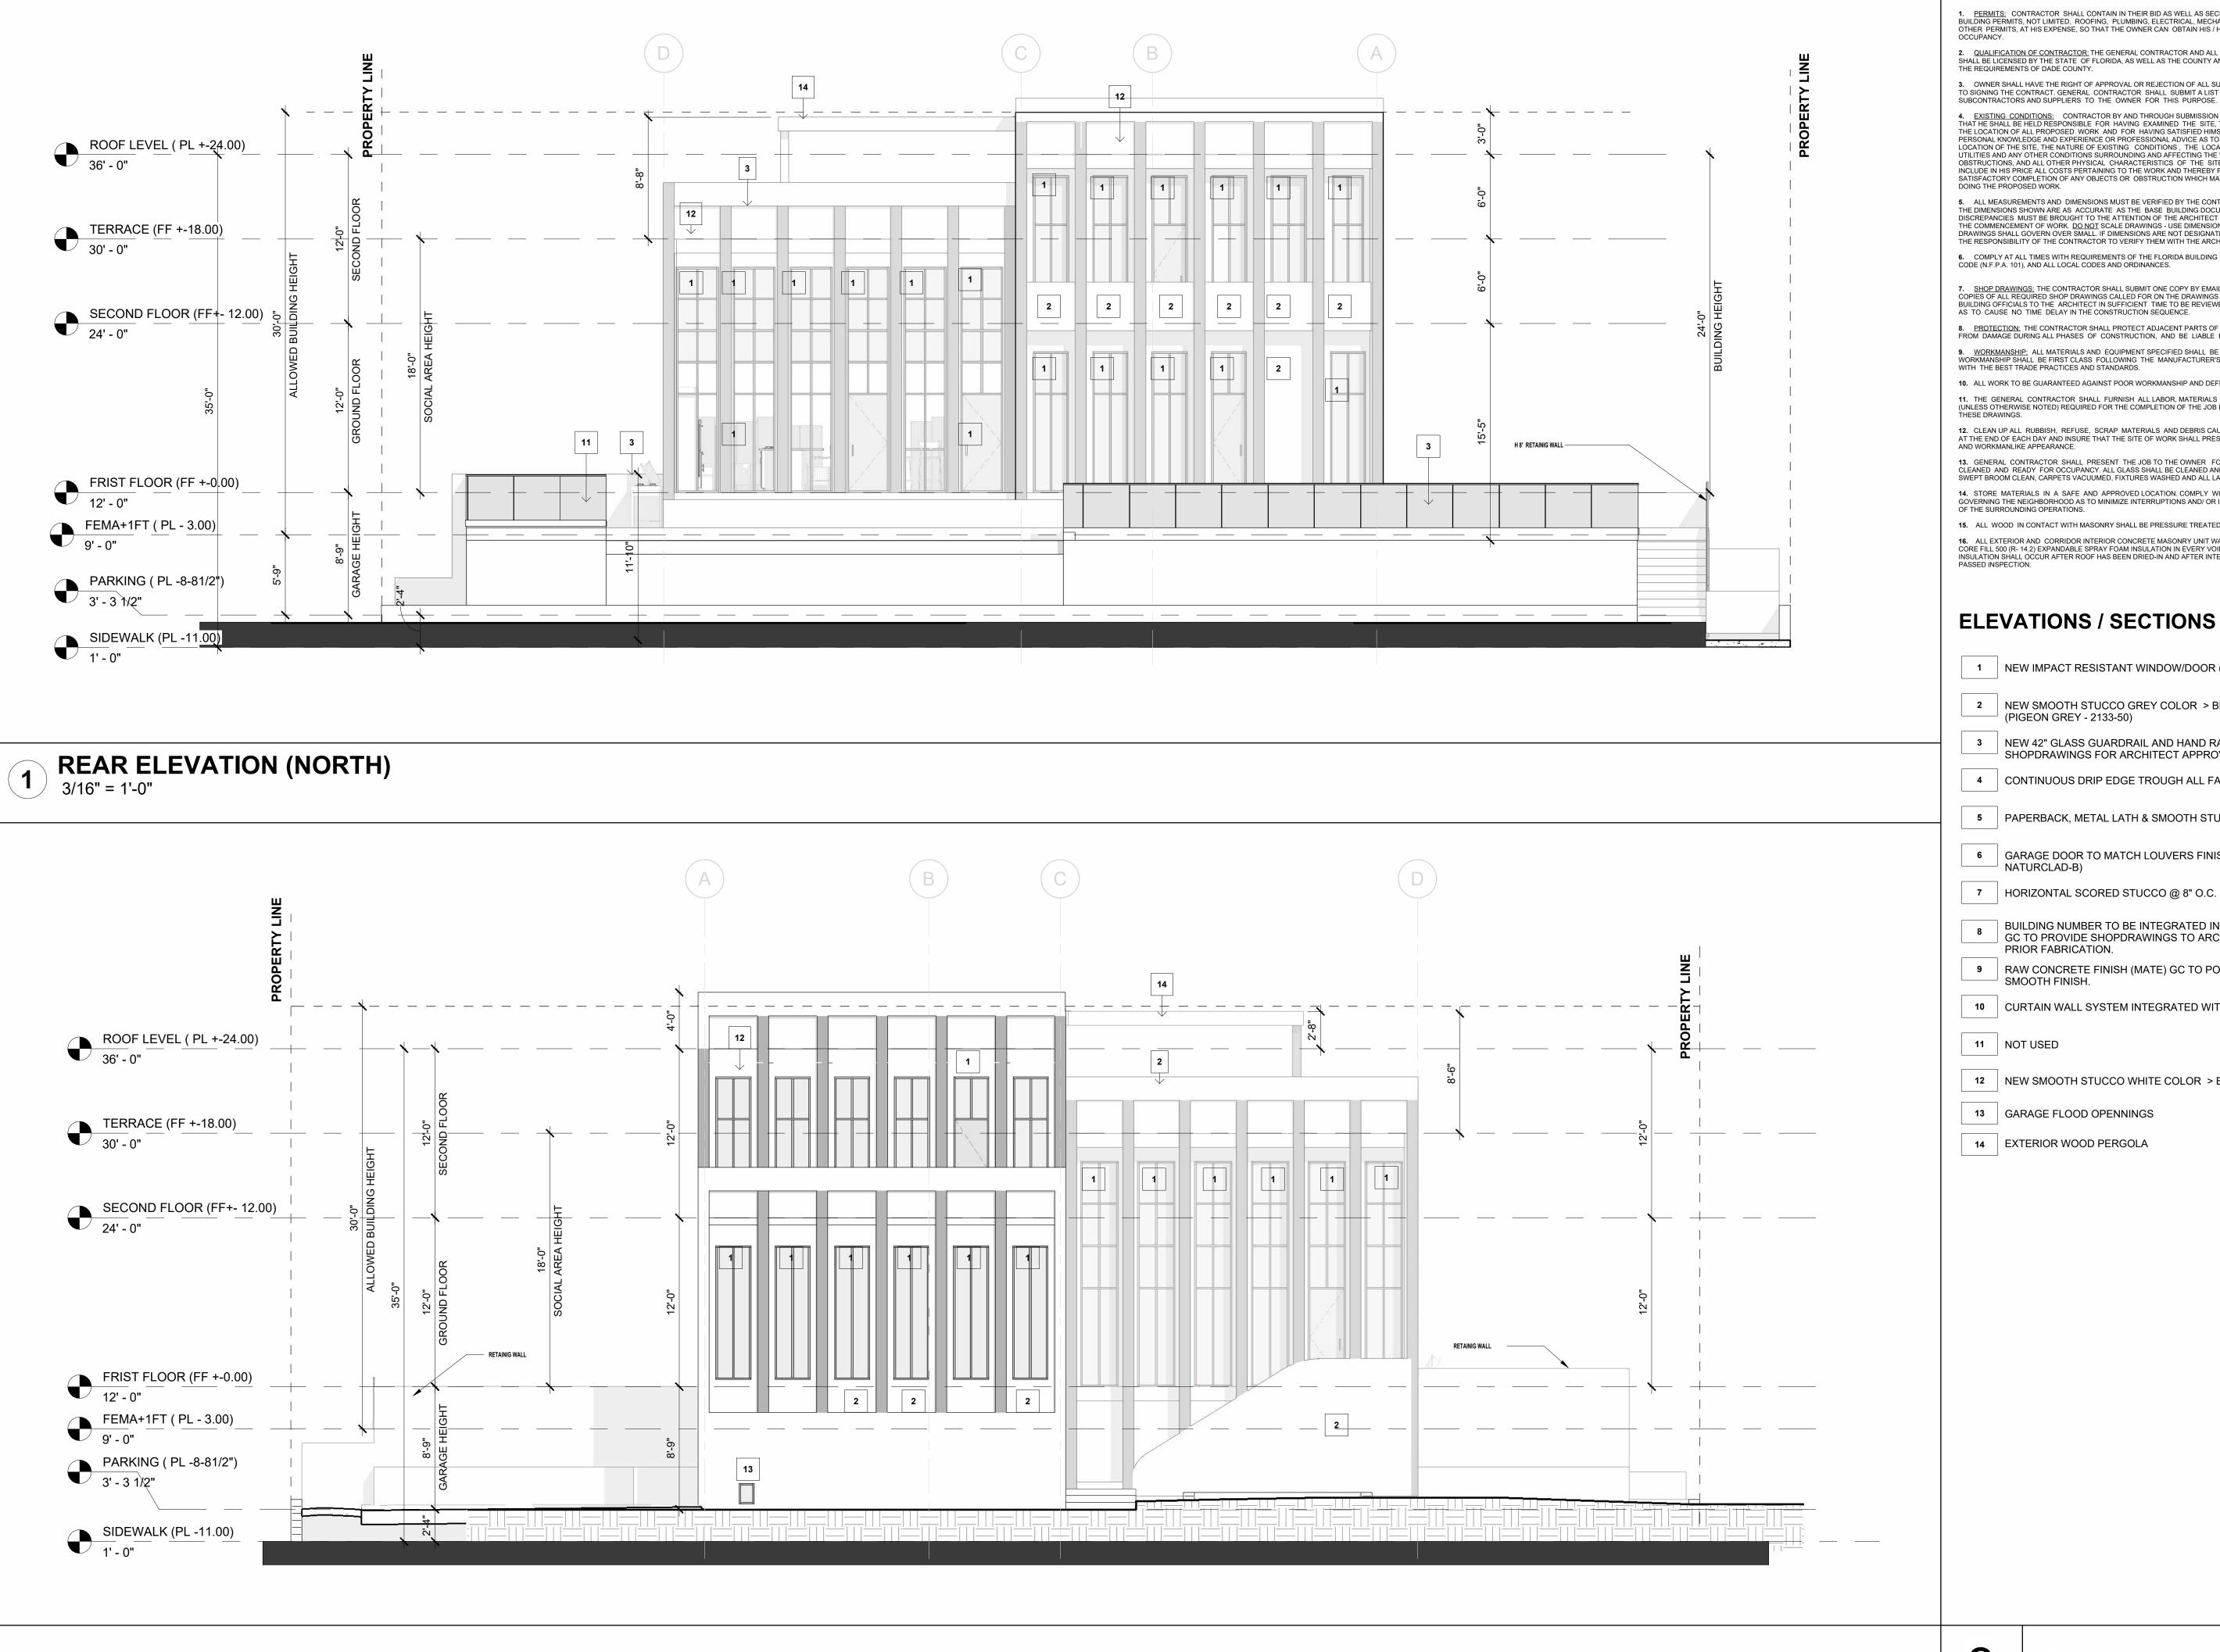

### **Project Information**

Two-Story Single-Family Residence. 6 bedrooms +1 office space, 6 bathrooms + 1 powder room 2 vehicle garage and private pool deck.