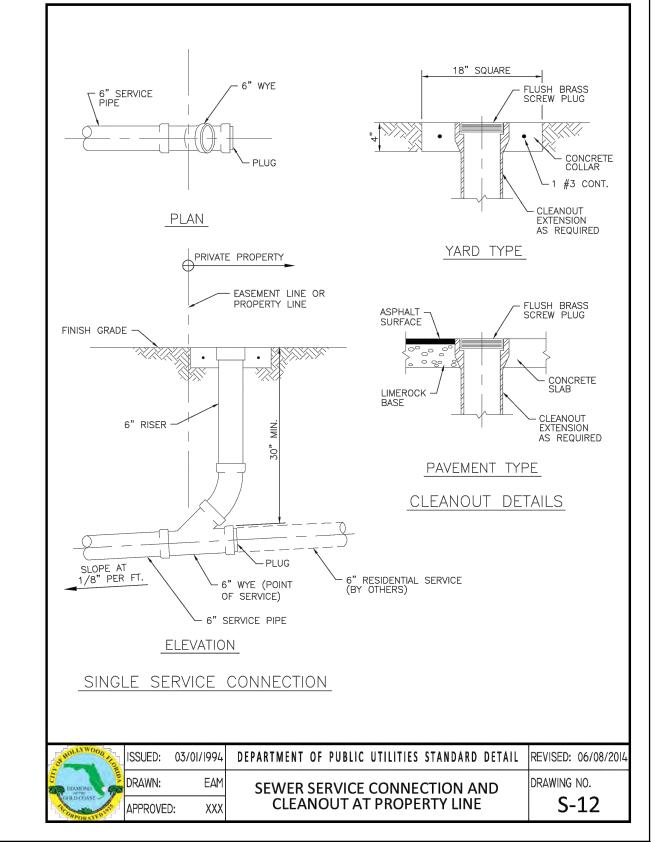

IMUM LBR OF 100 AND A MINIMUM CARBONATE CONTENT OF 70%.
 IF THE TRENCH IS FILLED TEMPORARILY, IT SHALL BE COVERED WITH A 2" ASPHALTIC CONCRETE PATCH TO KEEP THE FILL MATERIAL FROM RAVELING UNTIL REPLACED WITH A PERMANENT PATCH.
 MINIMUM PAVEMENT RESTORATION WIDTH IS 10'. DEPARTMENT OF DEVELOPMENT SERVICES ENGINEERING, TRANSPORTATION & MOBILITY DIVISION SSUED: MAY 2023 REVISED: -FLEXIBLE PAVEMENT RESTORATION PERPEND. UTILITY INSTALLATION APPROVED:

P.E.#:76036

FOR 3 HARRISON STREET YWOOD, FLORIDA 33

13

8, HOLI

SIDEN

NEW

INEERING R. P.E.

ZE

DATE: 8/2/23 SCALE: 1"=10' SHEET NO .:

4 OF 5 PROJECT NO.: 23-36

WATER PLAN & DETAILS

ON ANY ELECTRONIC COPIES.

5-7-24

SCALE: 1"=10'







SIDENCE NEW 13

P.E.#:76036 DATE: 8/2/23

SCALE: N.T.S. SHEET NO.: C5

5 OF 5 PROJECT NO.: 23-36















THIS ITEM HAS BEEN DIGITALLY SIGNED AND SEALED BY WILFORD ZEPHYR ON THE DATE ADJACENT TO THE SEAL.

PRINTED COPIES OF THIS DOCUMENT ARE NOT CONSIDERED SIGNED AND SEALED AND THE SIGNATURE MUST BE VERIFIED ON ANY ELECTRONIC COPIES.







## **MITIGATION CALCULATIONS:**

13 PALMS TO REMOVE 13 x \$350=\$4,550.00 27.5" DBH TO REMOVE 27.5/2 x \$350=\$4,812.50

**TOTAL** \$9,362.50

### **MITIGATION TREES PROVIDED:**

13" DBH 13/2 x \$350=\$2,275.00 13 x \$350=\$4,550.00 13 PALMS

**TOTAL PROVIDED** 

\$6,825.00

### MITIGATION TO PAY TO CITY TREE FUND:

\$9,362.50 - 6,825.00=

\$2,537.50

# **SEE LP-1 FOR PROVIDED TREES**

CONTRACTOR TO CHECK LOCATIONS OF PALMS WITH SURVEY AND GET WRITTEN APPROVAL FROM A NEIGHBOR FOR ANY REMOVALS ON THE PROPERTY LINE



## The Mirror of Paradise

Gabr