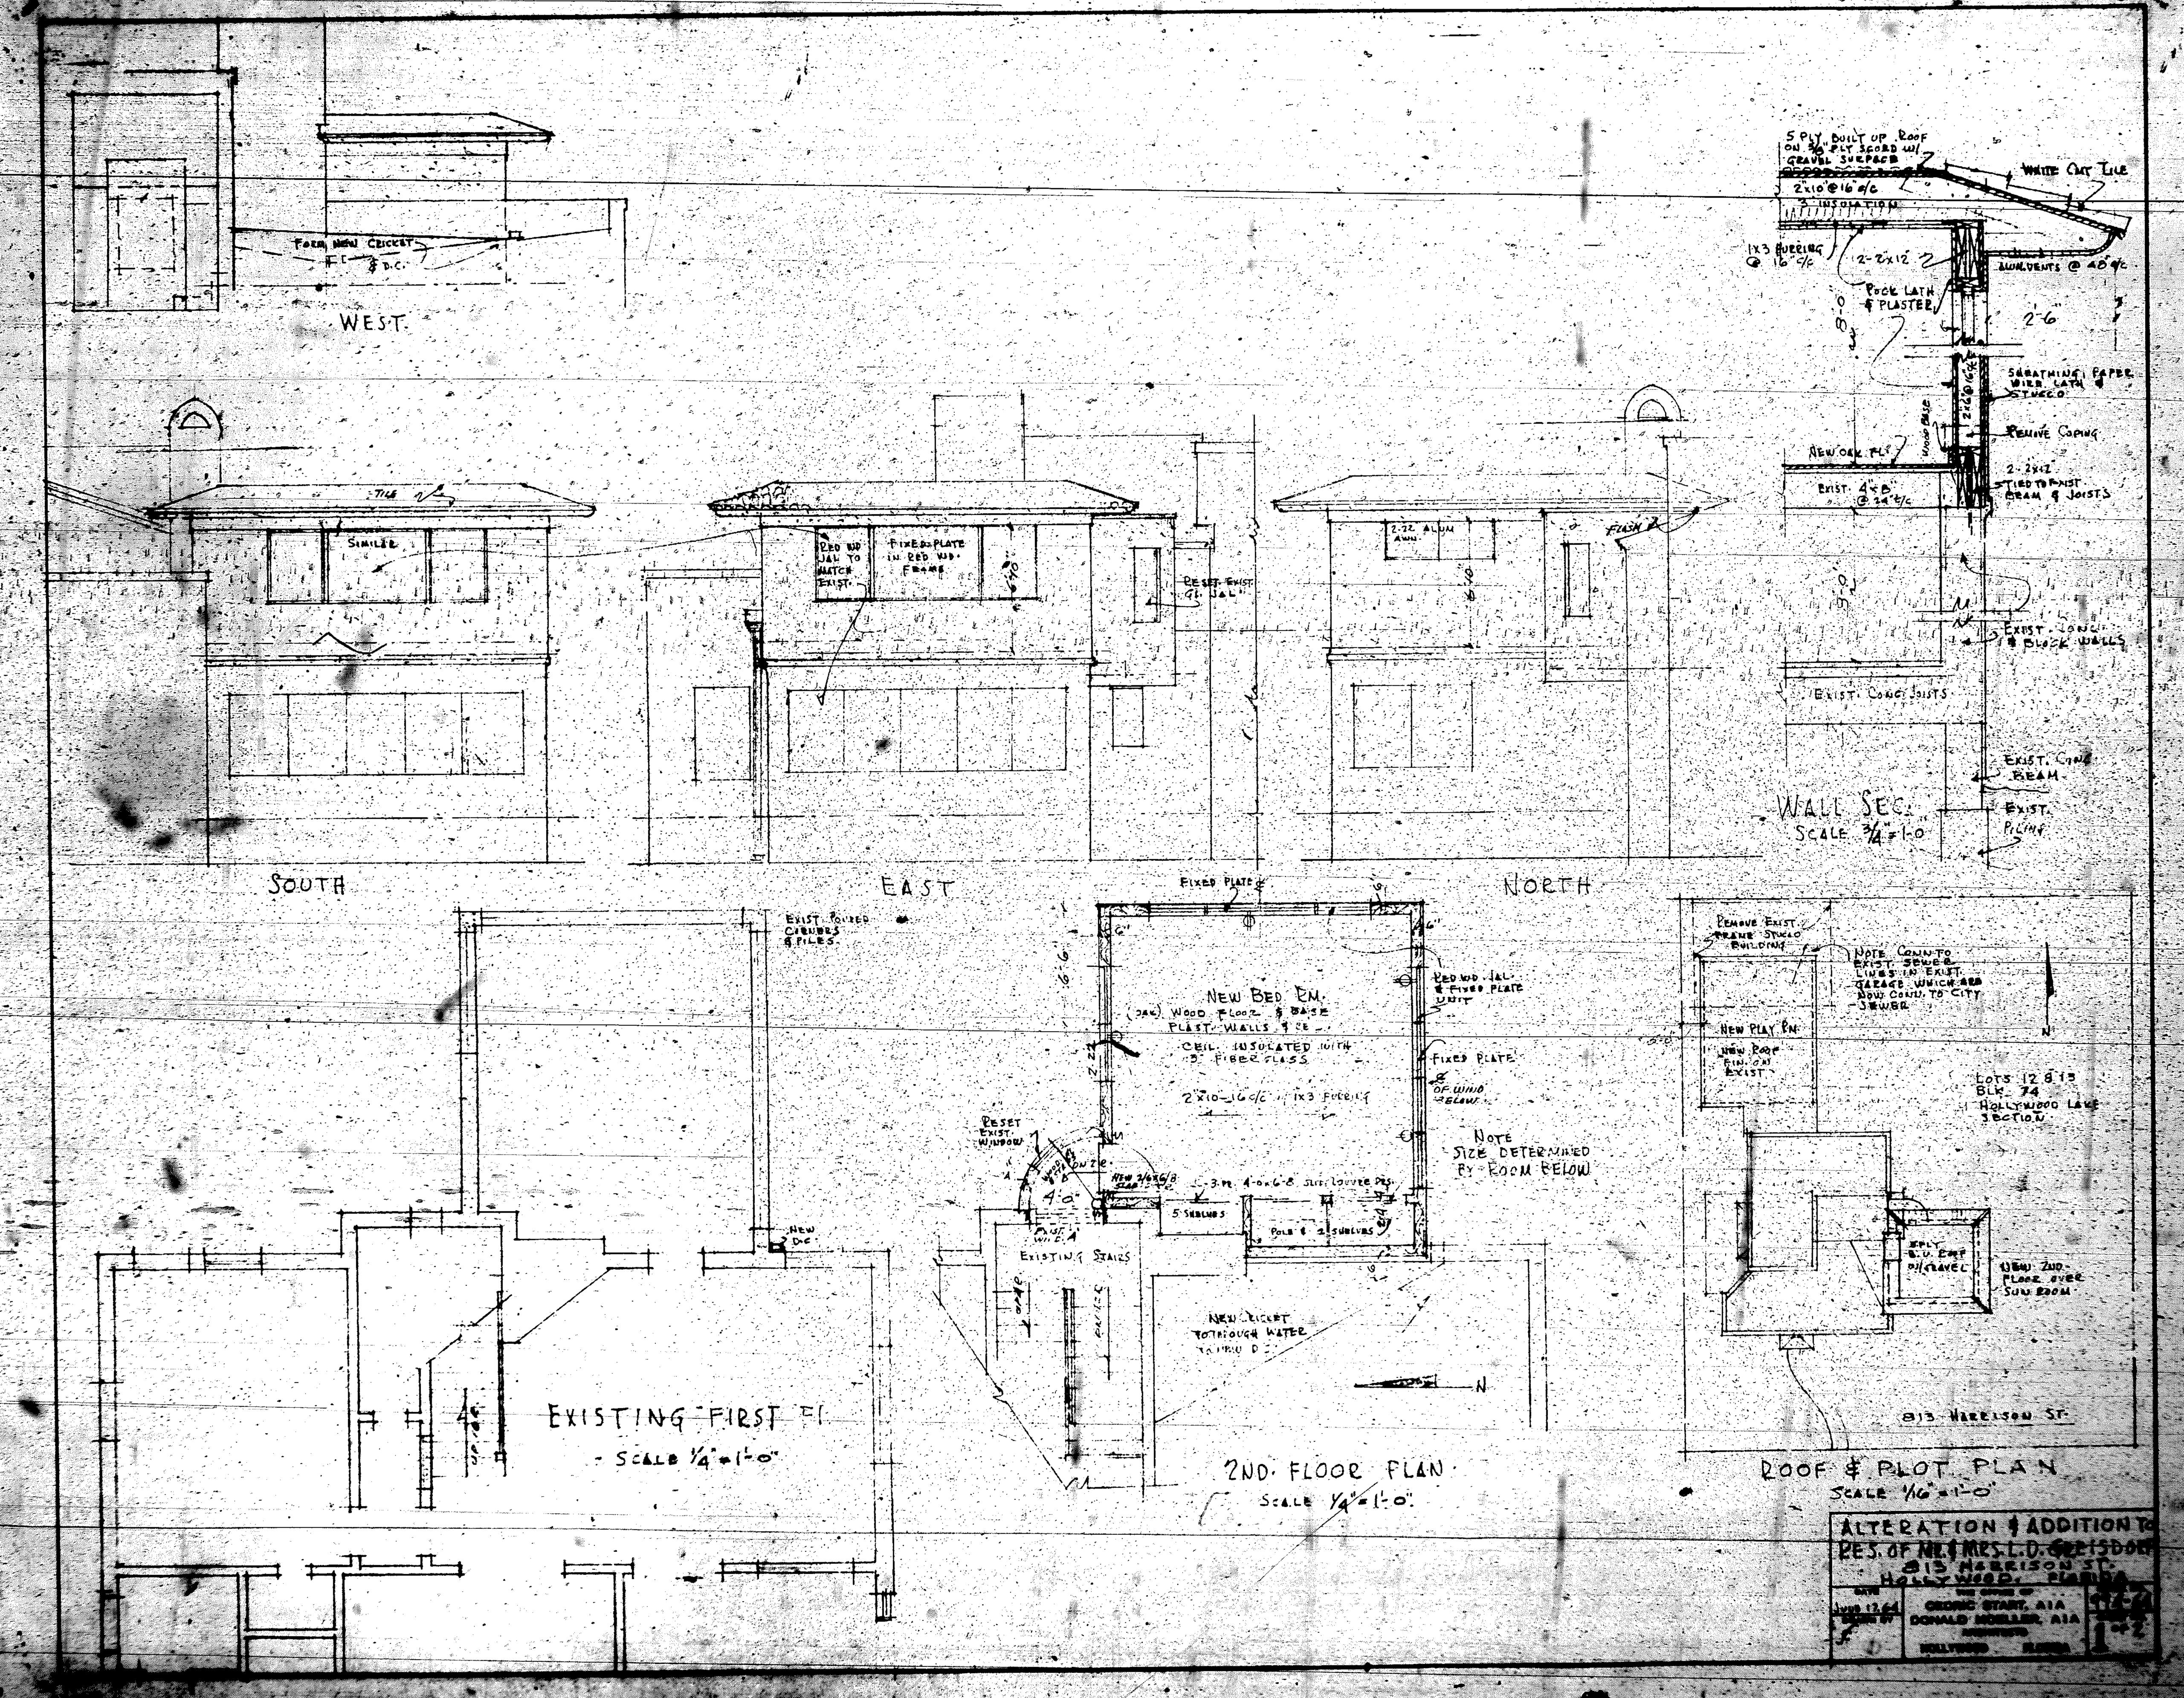

### **Legal Description**

Lots 12 and 13, Block 74, Hollywood Lakes Section, according to the map or plat thereof as recorded in Plat Book 1, Page 32, Public Records of Broward County, Florida.

### **Project Information**

Two-Story Single-Family Residence. 6 bedrooms +1 office space, 6 bathrooms + 1 powder room 2 vehicle garage and private pool deck.

MAME OF L. D. OREISIGEP LOOMESS OF ownea COMSTRUCTION LEGAL DESCRIPTION hoteland of the OWNERS ADDRESS DESCRIPTION OF CONSTRUCTION COST ALTERATIONS & AUDITION DATE PERMIT TYPE NC TO WHOM ISSUED BLDG 57817 ROOF ELECTRICAL 31048 9-4-64 HOCKE for the state of t PLUMBING 25708 9-3-64 14/1/1/19 & GAS SEPTIC TANK 