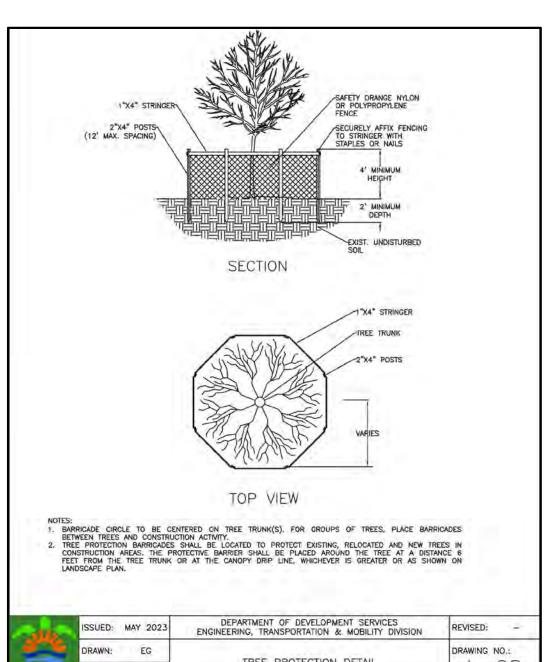

### **Legal Description**

Lots 12 and 13, Block 74, Hollywood Lakes Section, according to the map or plat thereof as recorded in Plat Book 1, Page 32, Public Records of Broward County, Florida.

### **Project Information**

Two-Story Single-Family Residence. 6 bedrooms +1 office space, 6 bathrooms + 1 powder room 2 vehicle garage and private pool deck.