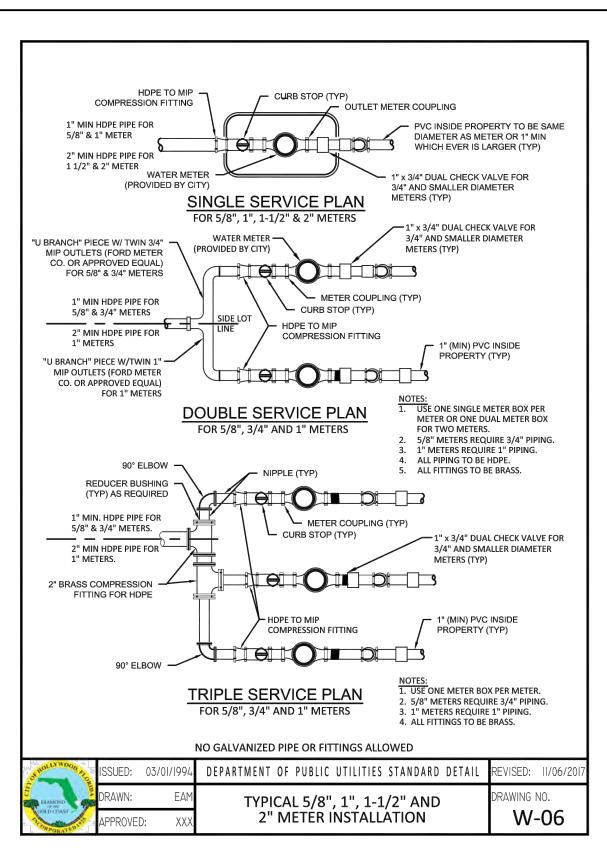

LBR OF 100 AND A MINIMUM CARBONATE CONTENT OF 70%.
 IF THE TRENCH IS FILLED TEMPORARILY, IT SHALL BE COVERED WITH A 2" ASPHALTIC CONCRETE PATCH TO KEEP THE FILL MATERIAL FROM RAVELING UNTIL REPLACED WITH A PERMANENT PATCH.
 MINIMUM PAVEMENT RESTORATION WIDTH IS 10'. DEPARTMENT OF DEVELOPMENT SERVICES ENGINEERING, TRANSPORTATION & MOBILITY DIVISION SSUED: MAY 2023 REVISED: -FLEXIBLE PAVEMENT RESTORATION PERPEND. UTILITY INSTALLATION APPROVED:

P.E.#:76036

FOR 3 HARRISON STREET YWOOD, FLORIDA 33

13

8, HOLI

SIDEN

NEW

INEERING R. P.E.

ZE

DATE: 8/2/23 SCALE: 1"=10' SHEET NO .:

4 OF 5 PROJECT NO.: 23-36

WATER PLAN & DETAILS

ON ANY ELECTRONIC COPIES.

5-7-24

SCALE: 1"=10'







SIDENCE NEW 13

P.E.#:76036 DATE: 8/2/23

SCALE: N.T.S. SHEET NO.: C5

5 OF 5 PROJECT NO.: 23-36















THIS ITEM HAS BEEN DIGITALLY SIGNED AND SEALED BY WILFORD ZEPHYR ON THE DATE ADJACENT TO THE SEAL.

PRINTED COPIES OF THIS DOCUMENT ARE NOT CONSIDERED SIGNED AND SEALED AND THE SIGNATURE MUST BE VERIFIED ON ANY ELECTRONIC COPIES.







## **MITIGATION CALCULATIONS:**

13 PALMS TO REMOVE 13 x \$350=\$4,550.00 27.5" DBH TO REMOVE 27.5/2 x \$350=\$4,812.50

**TOTAL** \$9,362.50

### **MITIGATION TREES PROVIDED:**

13" DBH 13/2 x \$350=\$2,275.00 13 x \$350=\$4,550.00 13 PALMS

**TOTAL PROVIDED** 

\$6,825.00

### MITIGATION TO PAY TO CITY TREE FUND:

\$9,362.50 - 6,825.00=

\$2,537.50

# **SEE LP-1 FOR PROVIDED TREES**

CONTRACTOR TO CHECK LOCATIONS OF PALMS WITH SURVEY AND GET WRITTEN APPROVAL FROM A NEIGHBOR FOR ANY REMOVALS ON THE PROPERTY LINE



## The Mirror of Paradise

Gabriela