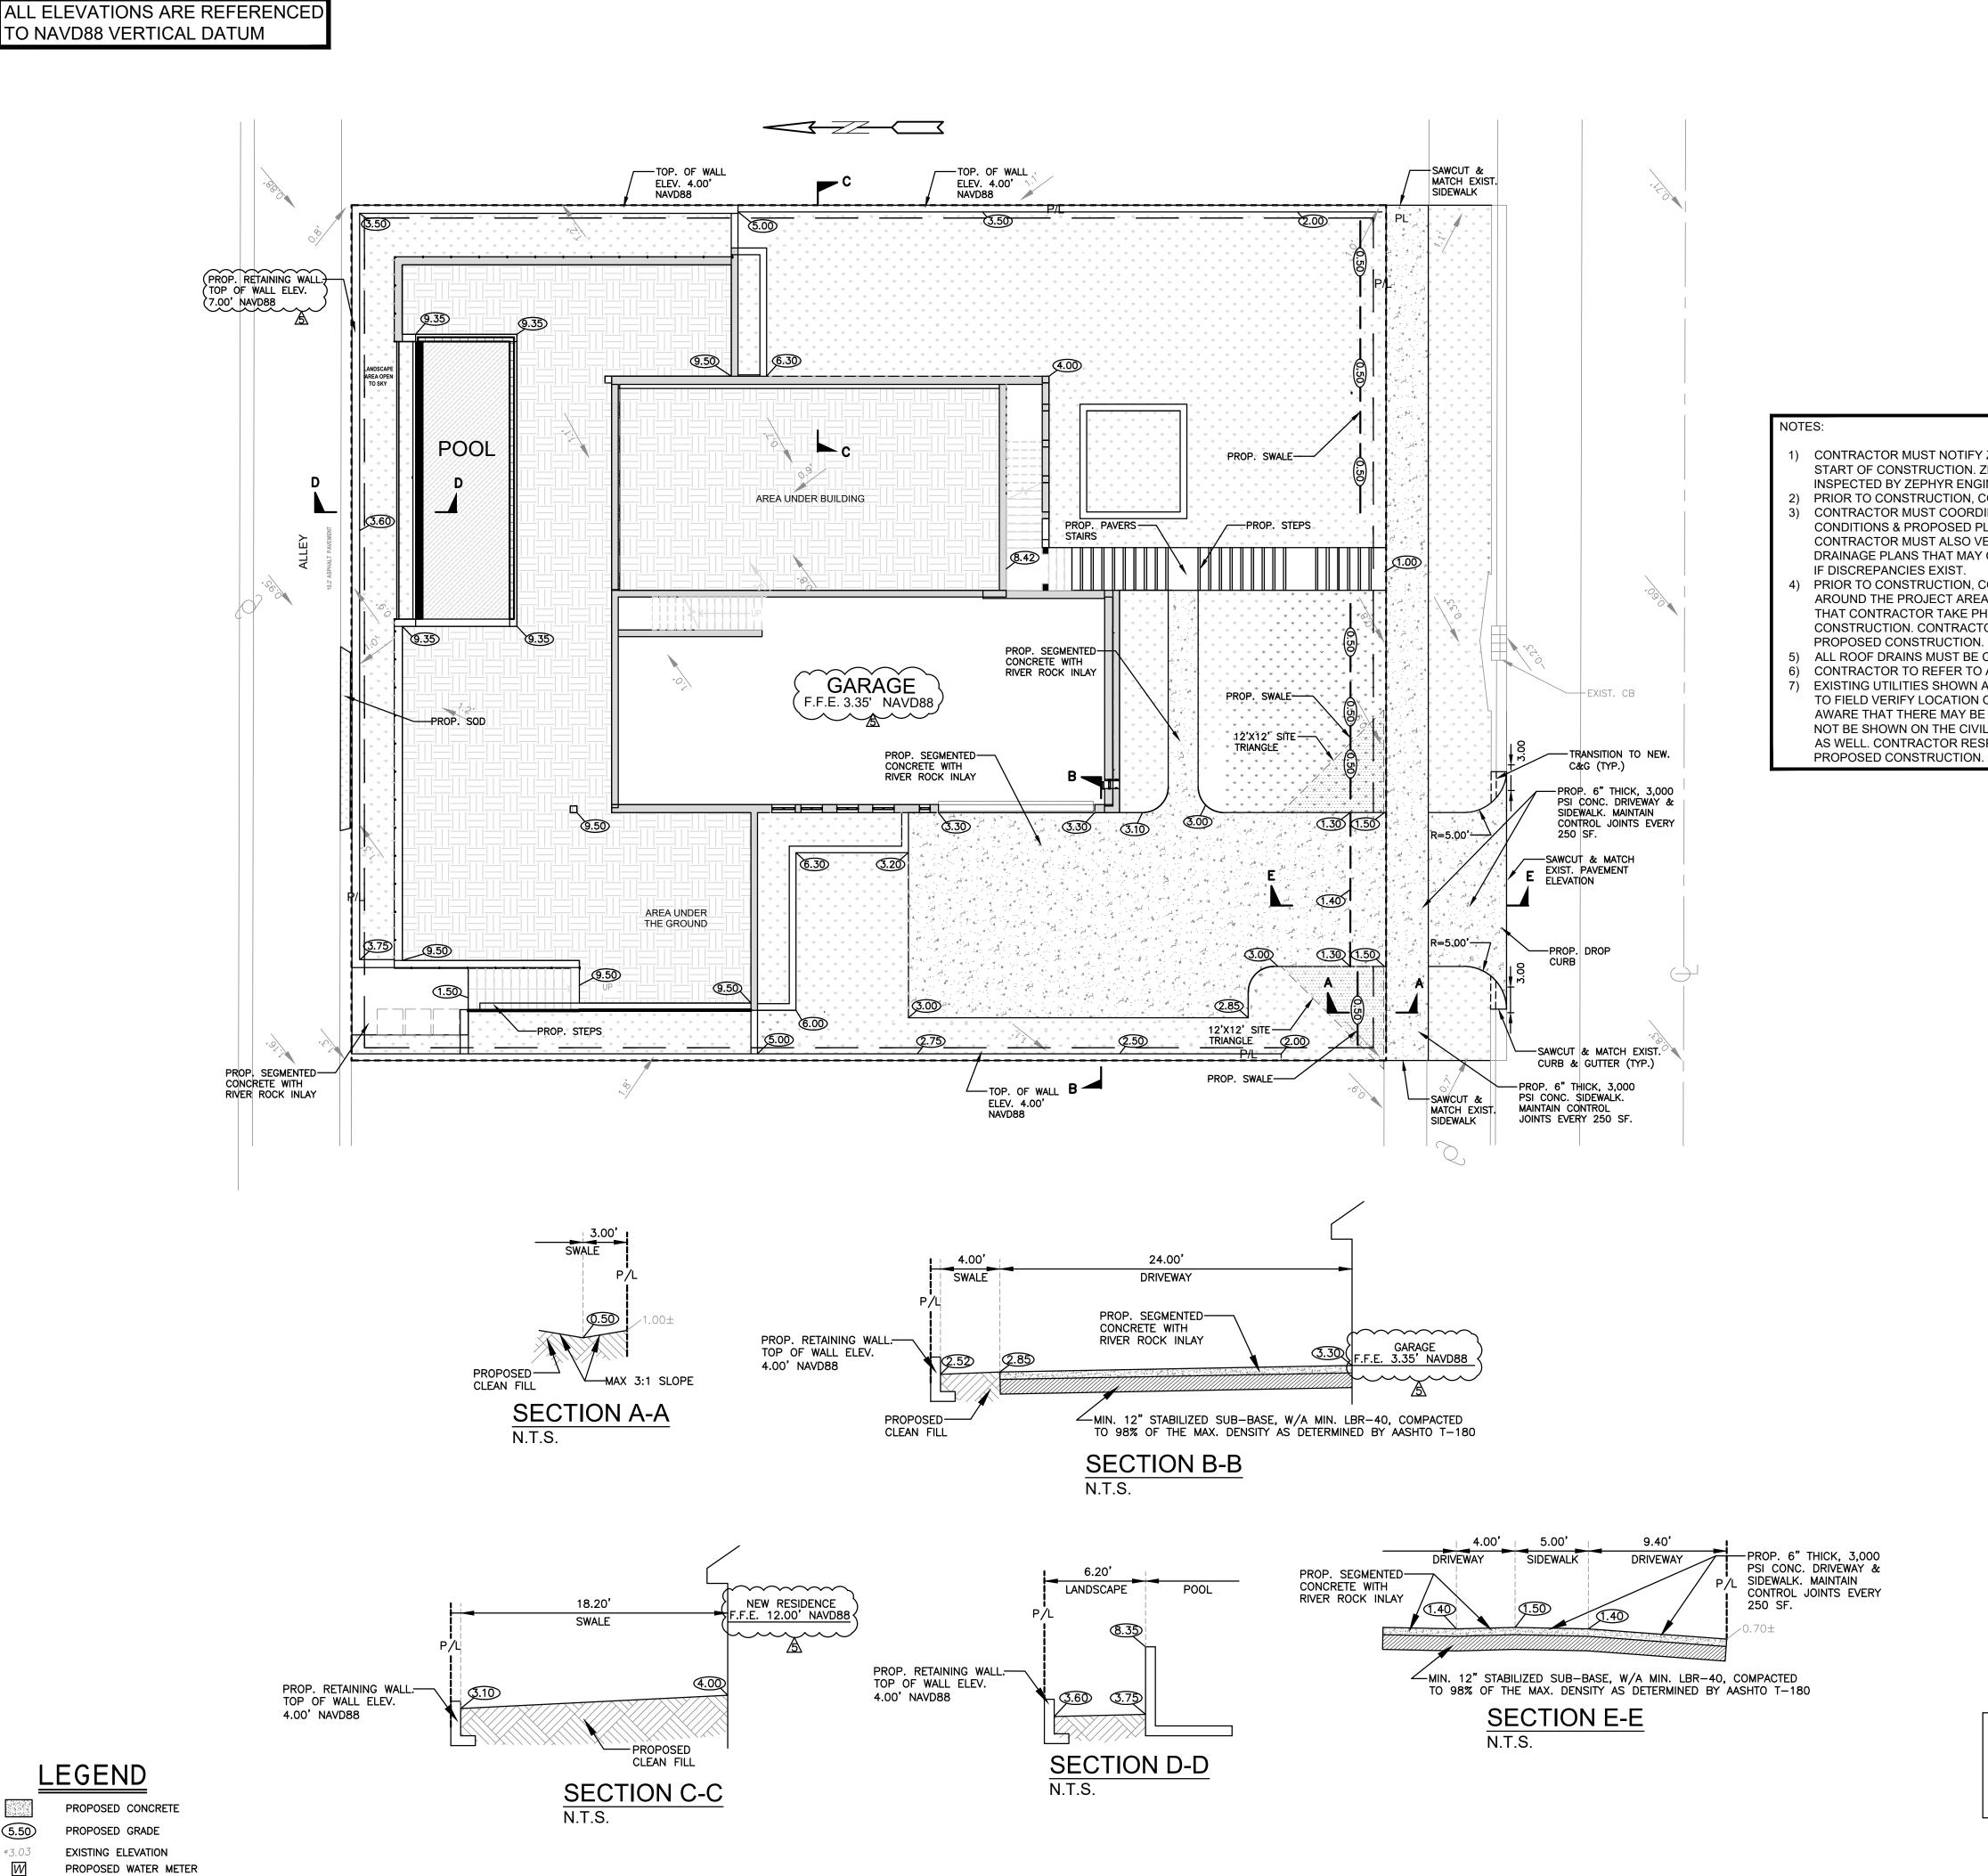

### **Legal Description**

Lots 12 and 13, Block 74, Hollywood Lakes Section, according to the map or plat thereof as recorded in Plat Book 1, Page 32, Public Records of Broward County, Florida.

### **Project Information**

Two-Story Single-Family Residence. 6 bedrooms +1 office space, 6 bathrooms + 1 powder room 2 vehicle garage and private pool deck.