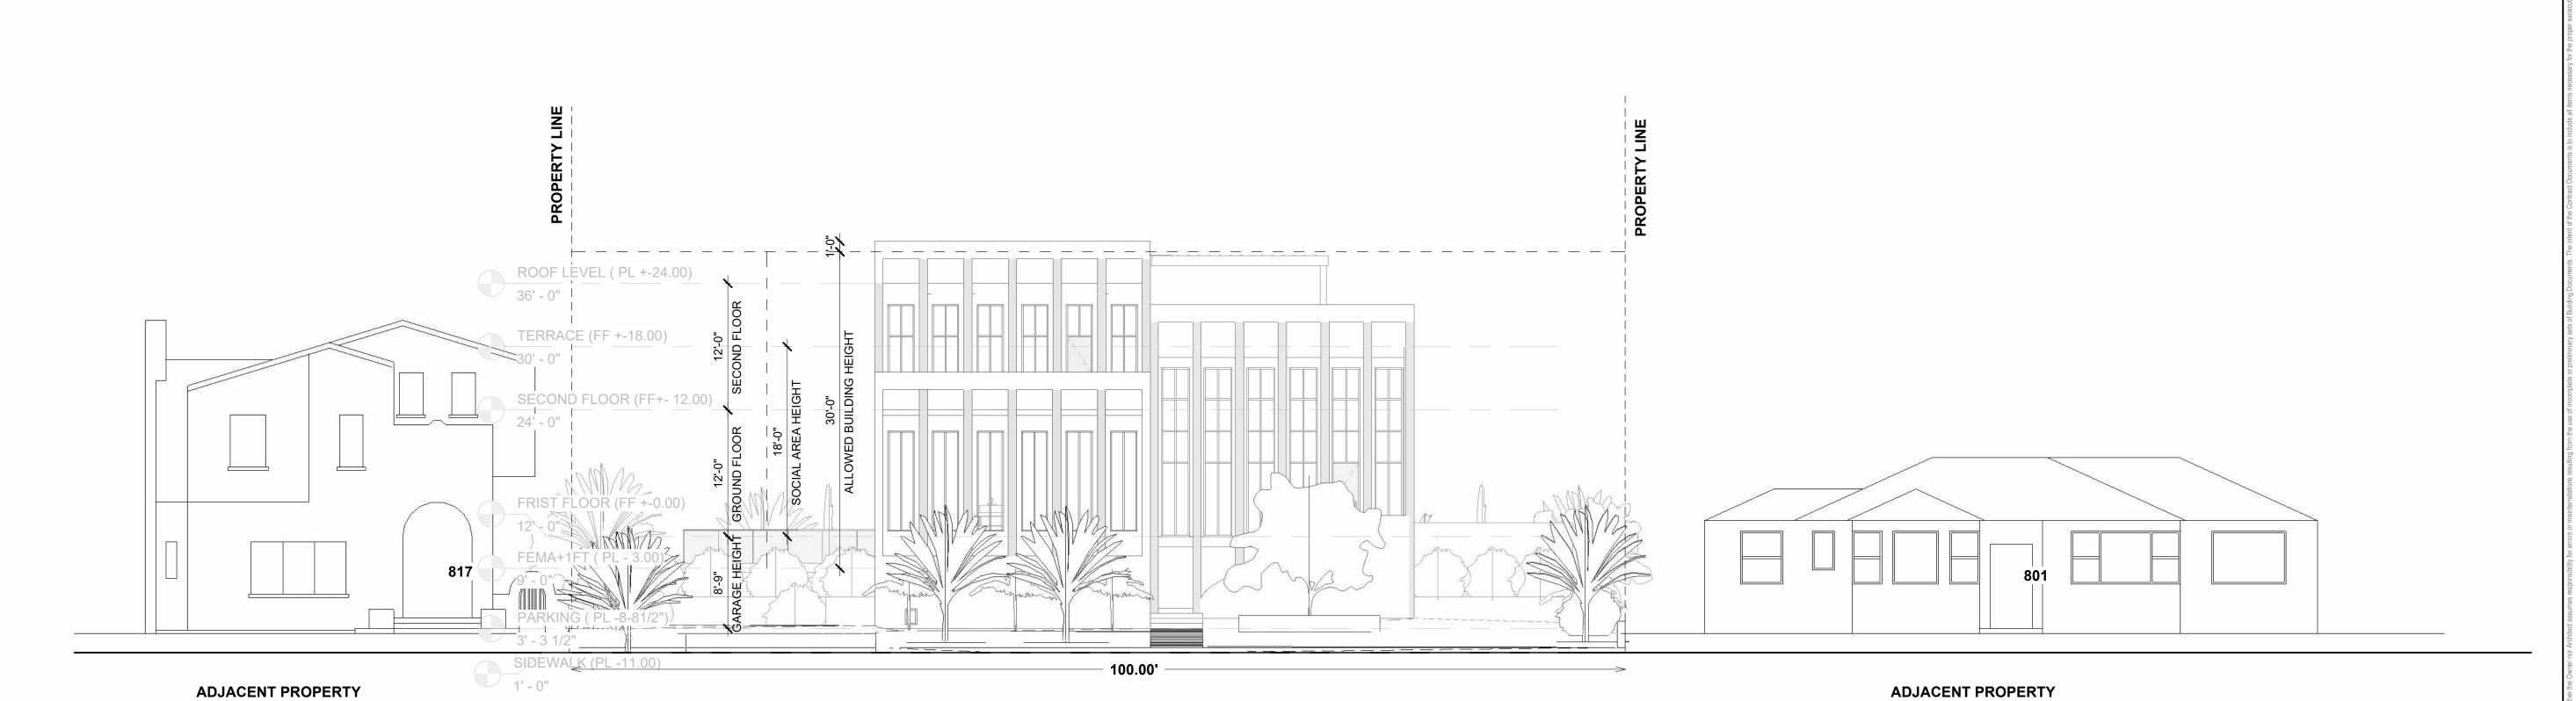

### **Project Information**

Two-Story Single-Family Residence. 6 bedrooms +1 office space, 6 bathrooms + 1 powder room 2 vehicle garage and private pool deck.