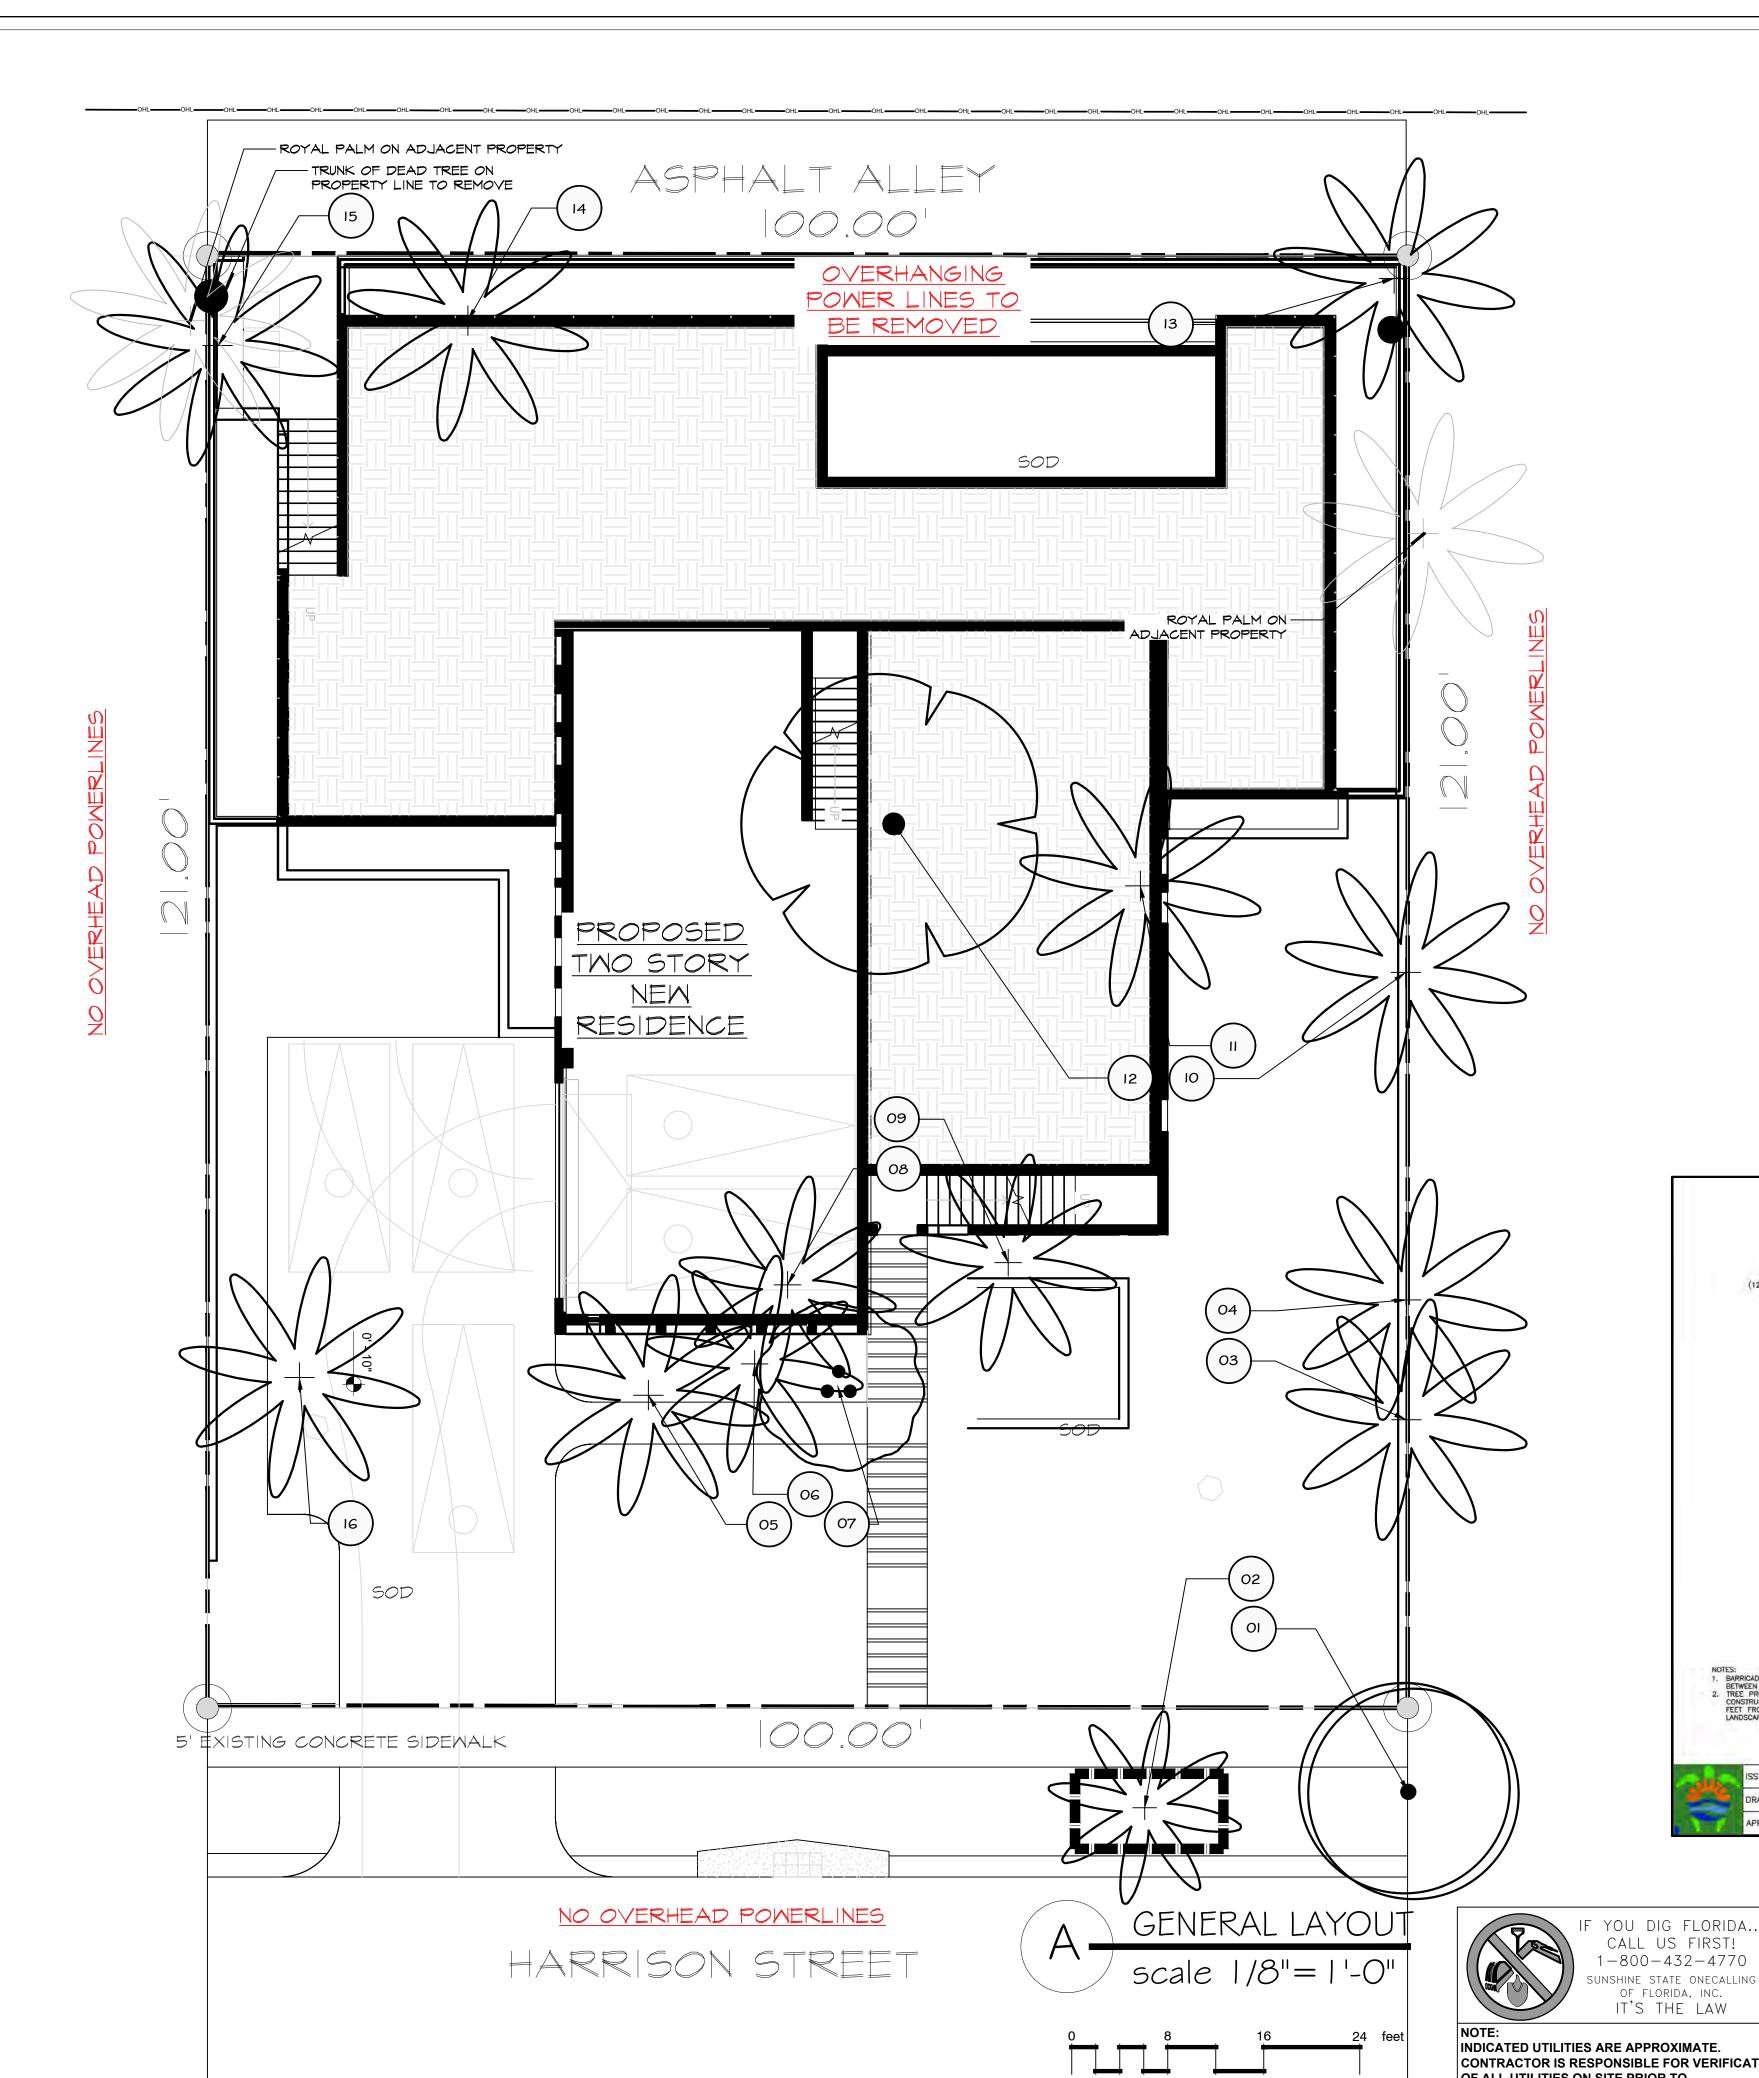

### **Legal Description**

Lots 12 and 13, Block 74, Hollywood Lakes Section, according to the map or plat thereof as recorded in Plat Book 1, Page 32, Public Records of Broward County, Florida.

### **Project Information**

Two-Story Single-Family Residence. 6 bedrooms +1 office space, 6 bathrooms + 1 powder room 2 vehicle garage and private pool deck.