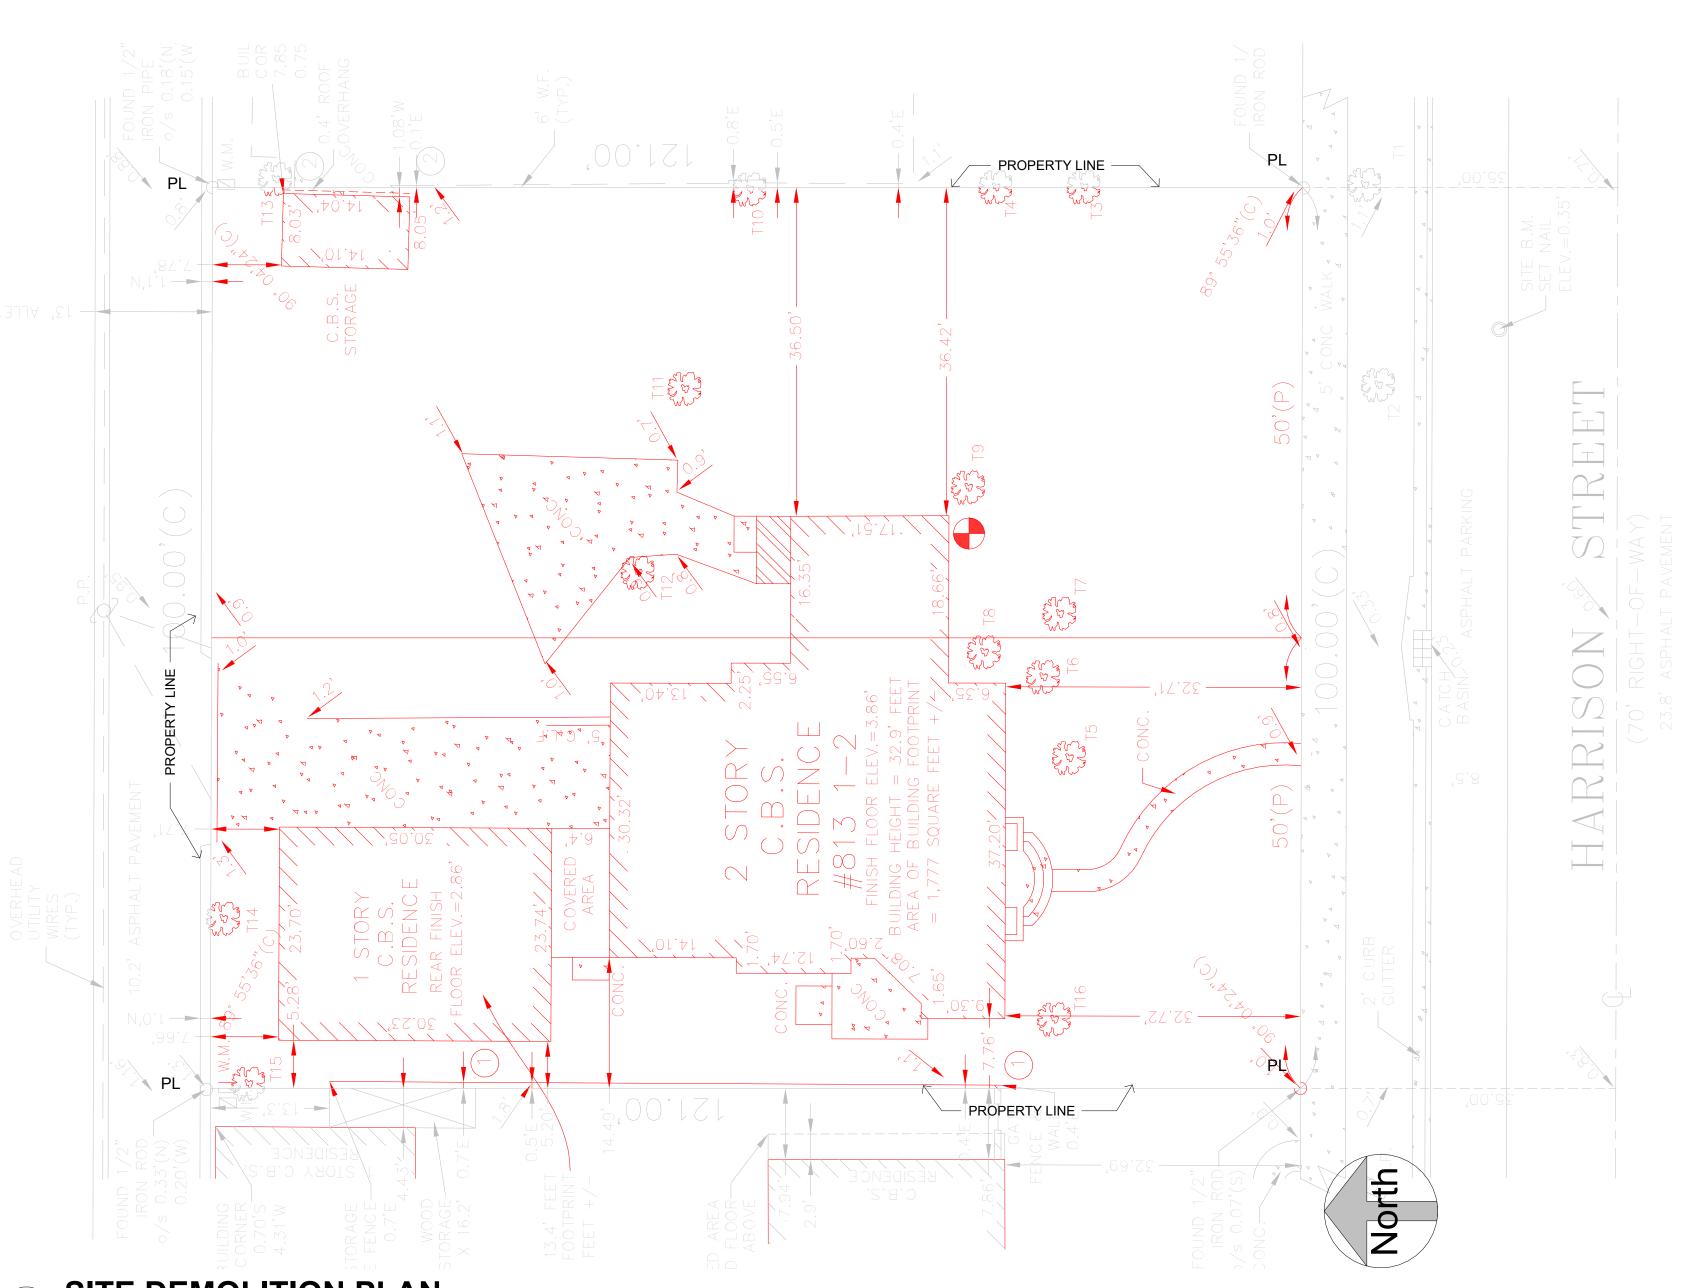

Documents and forms can be accessed on the City's website at

http://www.hollywoodfl.org/DocumentCenter/Home/View/21

| APPLICATION TYPE (CHECK ONE):                                                                       |
|-----------------------------------------------------------------------------------------------------|
| ☐ Technical Advisory Committee                                                                      |
| ☐ City Commission ☐ Planning and Development Board                                                  |
| Date of Application: 08.08.23                                                                       |
| ALL 942 HADDISON STREET                                                                             |
| Location Address: 813 HARRISON STREET  Lot(s): 12-13 Block(s): 74 Subdivision: HOLLYWOOD LAKES      |
| Folio Number(s): 514214024580                                                                       |
| Zoning Classification: RS-6 Land Use Classification: RESIDENTIAL                                    |
| Existing Property Use: SINGLE FAMILY Sq Ft/Number of Units: 3,249 SQFT (1)                          |
| Is the request the result of a violation notice? ( ) Yes (x) No If yes, attach a copy of violation. |
| Has this property been presented to the City before? If yes, check all that apply and provide File  |
| Number(s) and Resolution(s): N/A                                                                    |
| ☐ Economic Roundtable ☐ Technical Advisory Committee ☐ Historic Preservation Board                  |
| ☐ City Commission ☐ Planning and Development                                                        |
| Explanation of Request: New Two Story Single Family Residence                                       |
|                                                                                                     |
|                                                                                                     |
| Number of units/rooms: 1 Sq Ft: 4,616 SQFT                                                          |
| Value of Improvement: 400,000 Estimated Date of Completion: 12.15.2024                              |
| Will Project be Phased? ( ) Yes (X)No If Phased, Estimated Completion of Each Phase                 |
|                                                                                                     |
| Name of Current Property Owner: SF&GM PROPERTY LLC                                                  |
| Address of Property Owner: 137 GOLDENISLED DR # 403                                                 |
| Telephone:954-488-4321 Fax: Email Address:                                                          |
| Name of Consultant/Representative/Tenant (circle one): KALLER ARCHITECTURE                          |
| Address: 2417 HOLLYWOOD BLVD Telephone: 305-586-7952                                                |
| Fax: Email Address: JOSEPH@KALLERARCHITECTS.COM                                                     |
| Date of Purchase: Is there an option to purchase the Property? Yes ( ) No (X)                       |
| If Yes, Attach Copy of the Contract.                                                                |
| List Anyone Else Who Should Receive Notice of the Hearing:                                          |
| Address: Email Address:                                                                             |
| Linaii Addiess.                                                                                     |

### **Legal Description**

Lots 12 and 13, Block 74, Hollywood Lakes Section, according to the map or plat thereof as recorded in Plat Book 1, Page 32, Public Records of Broward County, Florida.