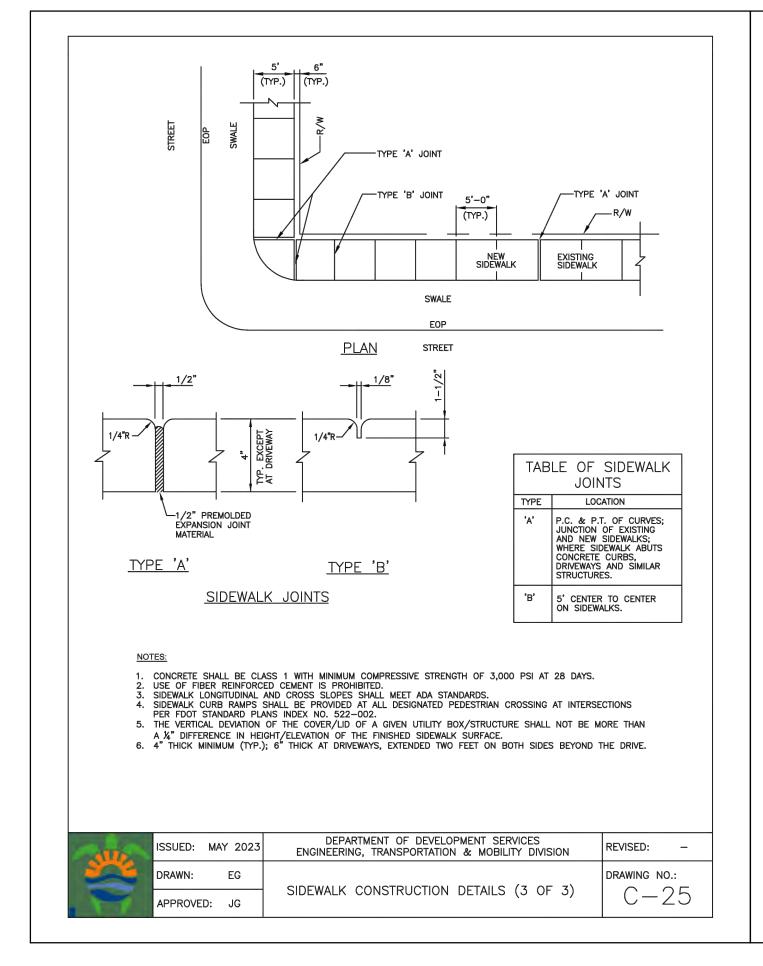

FY LOCATION OF ALL EXISTING UTILITIES PRIOR TO CONSTRUCTION. CONTRACTOR TO BE AWARE THAT THERE MAY BE SOME EXISTING UTILITIES ON OR ADJACENT TO THE PROJECT SITE THAT MAY NOT BE SHOWN ON THE CIVIL PLANS, AND CONTRACTOR IS RESPONSIBLE TO FIELD VERIFY THOSE UTILITIES AS WELL. CONTRACTOR RESPONSIBLE FOR RELOCATION OF EXISTING UTILITIES THAT CONFLICTS WITH

THIS ITEM HAS BEEN DIGITALLY SIGNED AND SEALED BY WILFORD ZEPHYR ON THE DATE ADJACENT TO THE SEAL.

PRINTED COPIES OF THIS DOCUMENT ARE NOT CONSIDERED SIGNED AND SEALED AND THE SIGNATURE MUST BE VERIFIED ON ANY ELECTRONIC COPIES.

5-7-24

PAVING, GRADING & DRAINAGE PLAN SCALE: 1"=10'

P.E.#:76036

INEERIN R. P.E.

ZEPH

SON STREET FLORIDA 3301

13

8, HOLI

SIDENCE

NEW NEW

DATE: 8/2/23 SCALE: 1"=10" SHEET NO .:

2 OF 5 PROJECT NO.: 23-36













5-7-24

CIVIL DETAILS

SCALE: N.T.S.

P.E.#:76036 DATE: 8/2/23

SCALE: N.T.S.

SHEET NO.:

3 OF 5

PROJECT NO.: 23–36

INEERING R. P.E.

ZEPH

NEW RESIDENCE FOR 813 HARRISON STREET IOLLYWOOD, FLORIDA 33019



EXISTING ELEVATION PROPOSED WATER METER

PROPOSED BFP DEVICE

WATER & SEWER DEMAND CALCULATIONS: PROJECT INFO: SINGLE FAMILY RESIDENCE (1 RESIDENTIAL UNIT)X(199 GPD/UNIT)=199 GPD TOTAL WATER DEMAND=199 GPD WASTEWATER DEMAND (1 RESIDENTIAL UNIT)X(142 GPD/UNIT)=142 GPD

TOTAL WASTEWATER DEMAND=142 GPD

\_\_,\_\_\_\_\_\_\_\_\_  $^{ackslash}$  existing pavement – <u>PLAN VIEW</u> TRENCH WIDTH (W) + 4' (MIN. 10') SECTION "A-A" 1. REPLACED BASE MATERIAL OVER TRENCH SHALL BE TWICE THE THICKNESS REPLACED BASE MATERIAL OVER TRENCH SHALL BE TWICE THE THICKNESS OF THE ORIGINAL BASE,