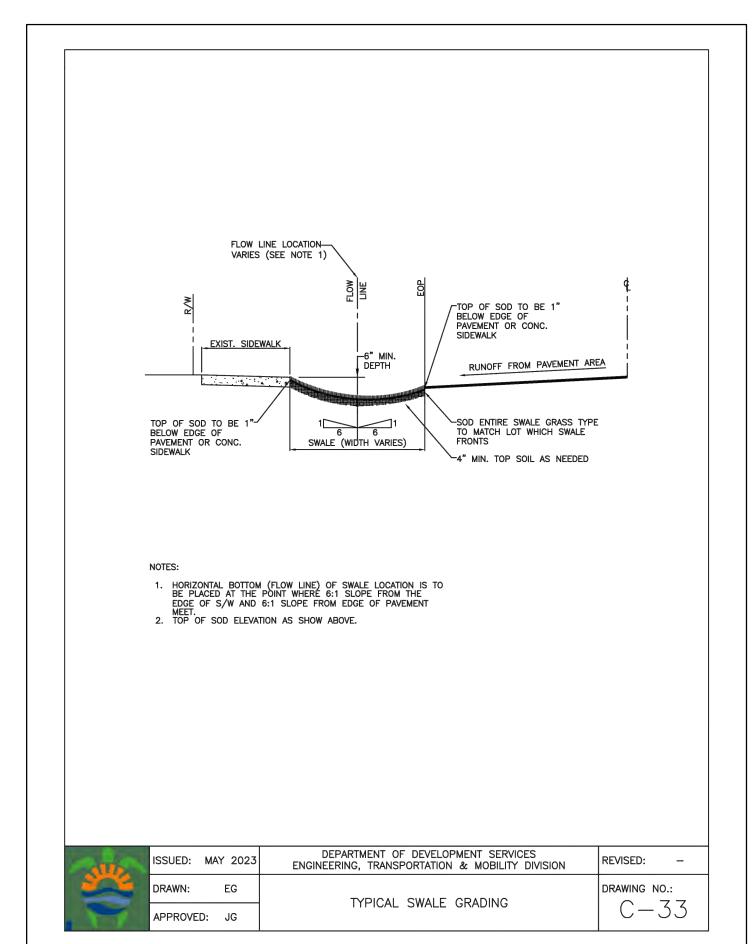

OCATION OF ALL EXISTING UTILITIES PRIOR TO CONSTRUCTION. CONTRACTOR TO BE AWARE THAT THERE MAY BE SOME EXISTING UTILITIES ON OR ADJACENT TO THE PROJECT SITE THAT MAY NOT BE SHOWN ON THE CIVIL PLANS, AND CONTRACTOR IS RESPONSIBLE TO FIELD VERIFY THOSE UTILITIES AS WELL. CONTRACTOR RESPONSIBLE FOR RELOCATION OF EXISTING UTILITIES THAT CONFLICTS WITH

THIS ITEM HAS BEEN DIGITALLY SIGNED AND SEALED BY WILFORD ZEPHYR ON THE DATE ADJACENT TO THE SEAL.

PRINTED COPIES OF THIS DOCUMENT ARE NOT CONSIDERED SIGNED AND SEALED AND THE SIGNATURE MUST BE VERIFIED ON ANY ELECTRONIC COPIES.

5-7-24

PAVING, GRADING & DRAINAGE PLAN SCALE: 1"=10'

P.E.#:76036

INEERIN R. P.E.

ZEPH

SON STREET FLORIDA 3301

13

8, HOLI

SIDENCE

NEW NEW

DATE: 8/2/23 SCALE: 1"=10" SHEET NO .:

2 OF 5 PROJECT NO.: 23-36













5-7-24

CIVIL DETAILS

SCALE: N.T.S.

P.E.#:76036 DATE: 8/2/23

SCALE: N.T.S.

SHEET NO.:

3 OF 5

PROJECT NO.: 23–36

INEERING R. P.E.

ZEPH

NEW RESIDENCE FOR 813 HARRISON STREET IOLLYWOOD, FLORIDA 33019



EXISTING ELEVATION PROPOSED WATER METER

PROPOSED BFP DEVICE

WATER & SEWER DEMAND CALCULATIONS: PROJECT INFO: SINGLE FAMILY RESIDENCE (1 RESIDENTIAL UNIT)X(199 GPD/UNIT)=199 GPD TOTAL WATER DEMAND=199 GPD WASTEWATER DEMAND (1 RESIDENTIAL UNIT)X(142 GPD/UNIT)=142 GPD

TOTAL WASTEWATER DEMAND=142 GPD

\_\_,\_\_\_\_\_\_\_\_\_  $^{ackslash}$  existing pavement – <u>PLAN VIEW</u> TRENCH WIDTH (W) + 4' (MIN. 10') SECTION "A-A" 1. REPLACED BASE MATERIAL OVER TRENCH SHALL BE TWICE THE THICKNESS REPLACED BASE MATERIAL OVER TRENCH SHALL BE TWICE THE THICKNESS OF THE ORIGINAL BASE, MINI