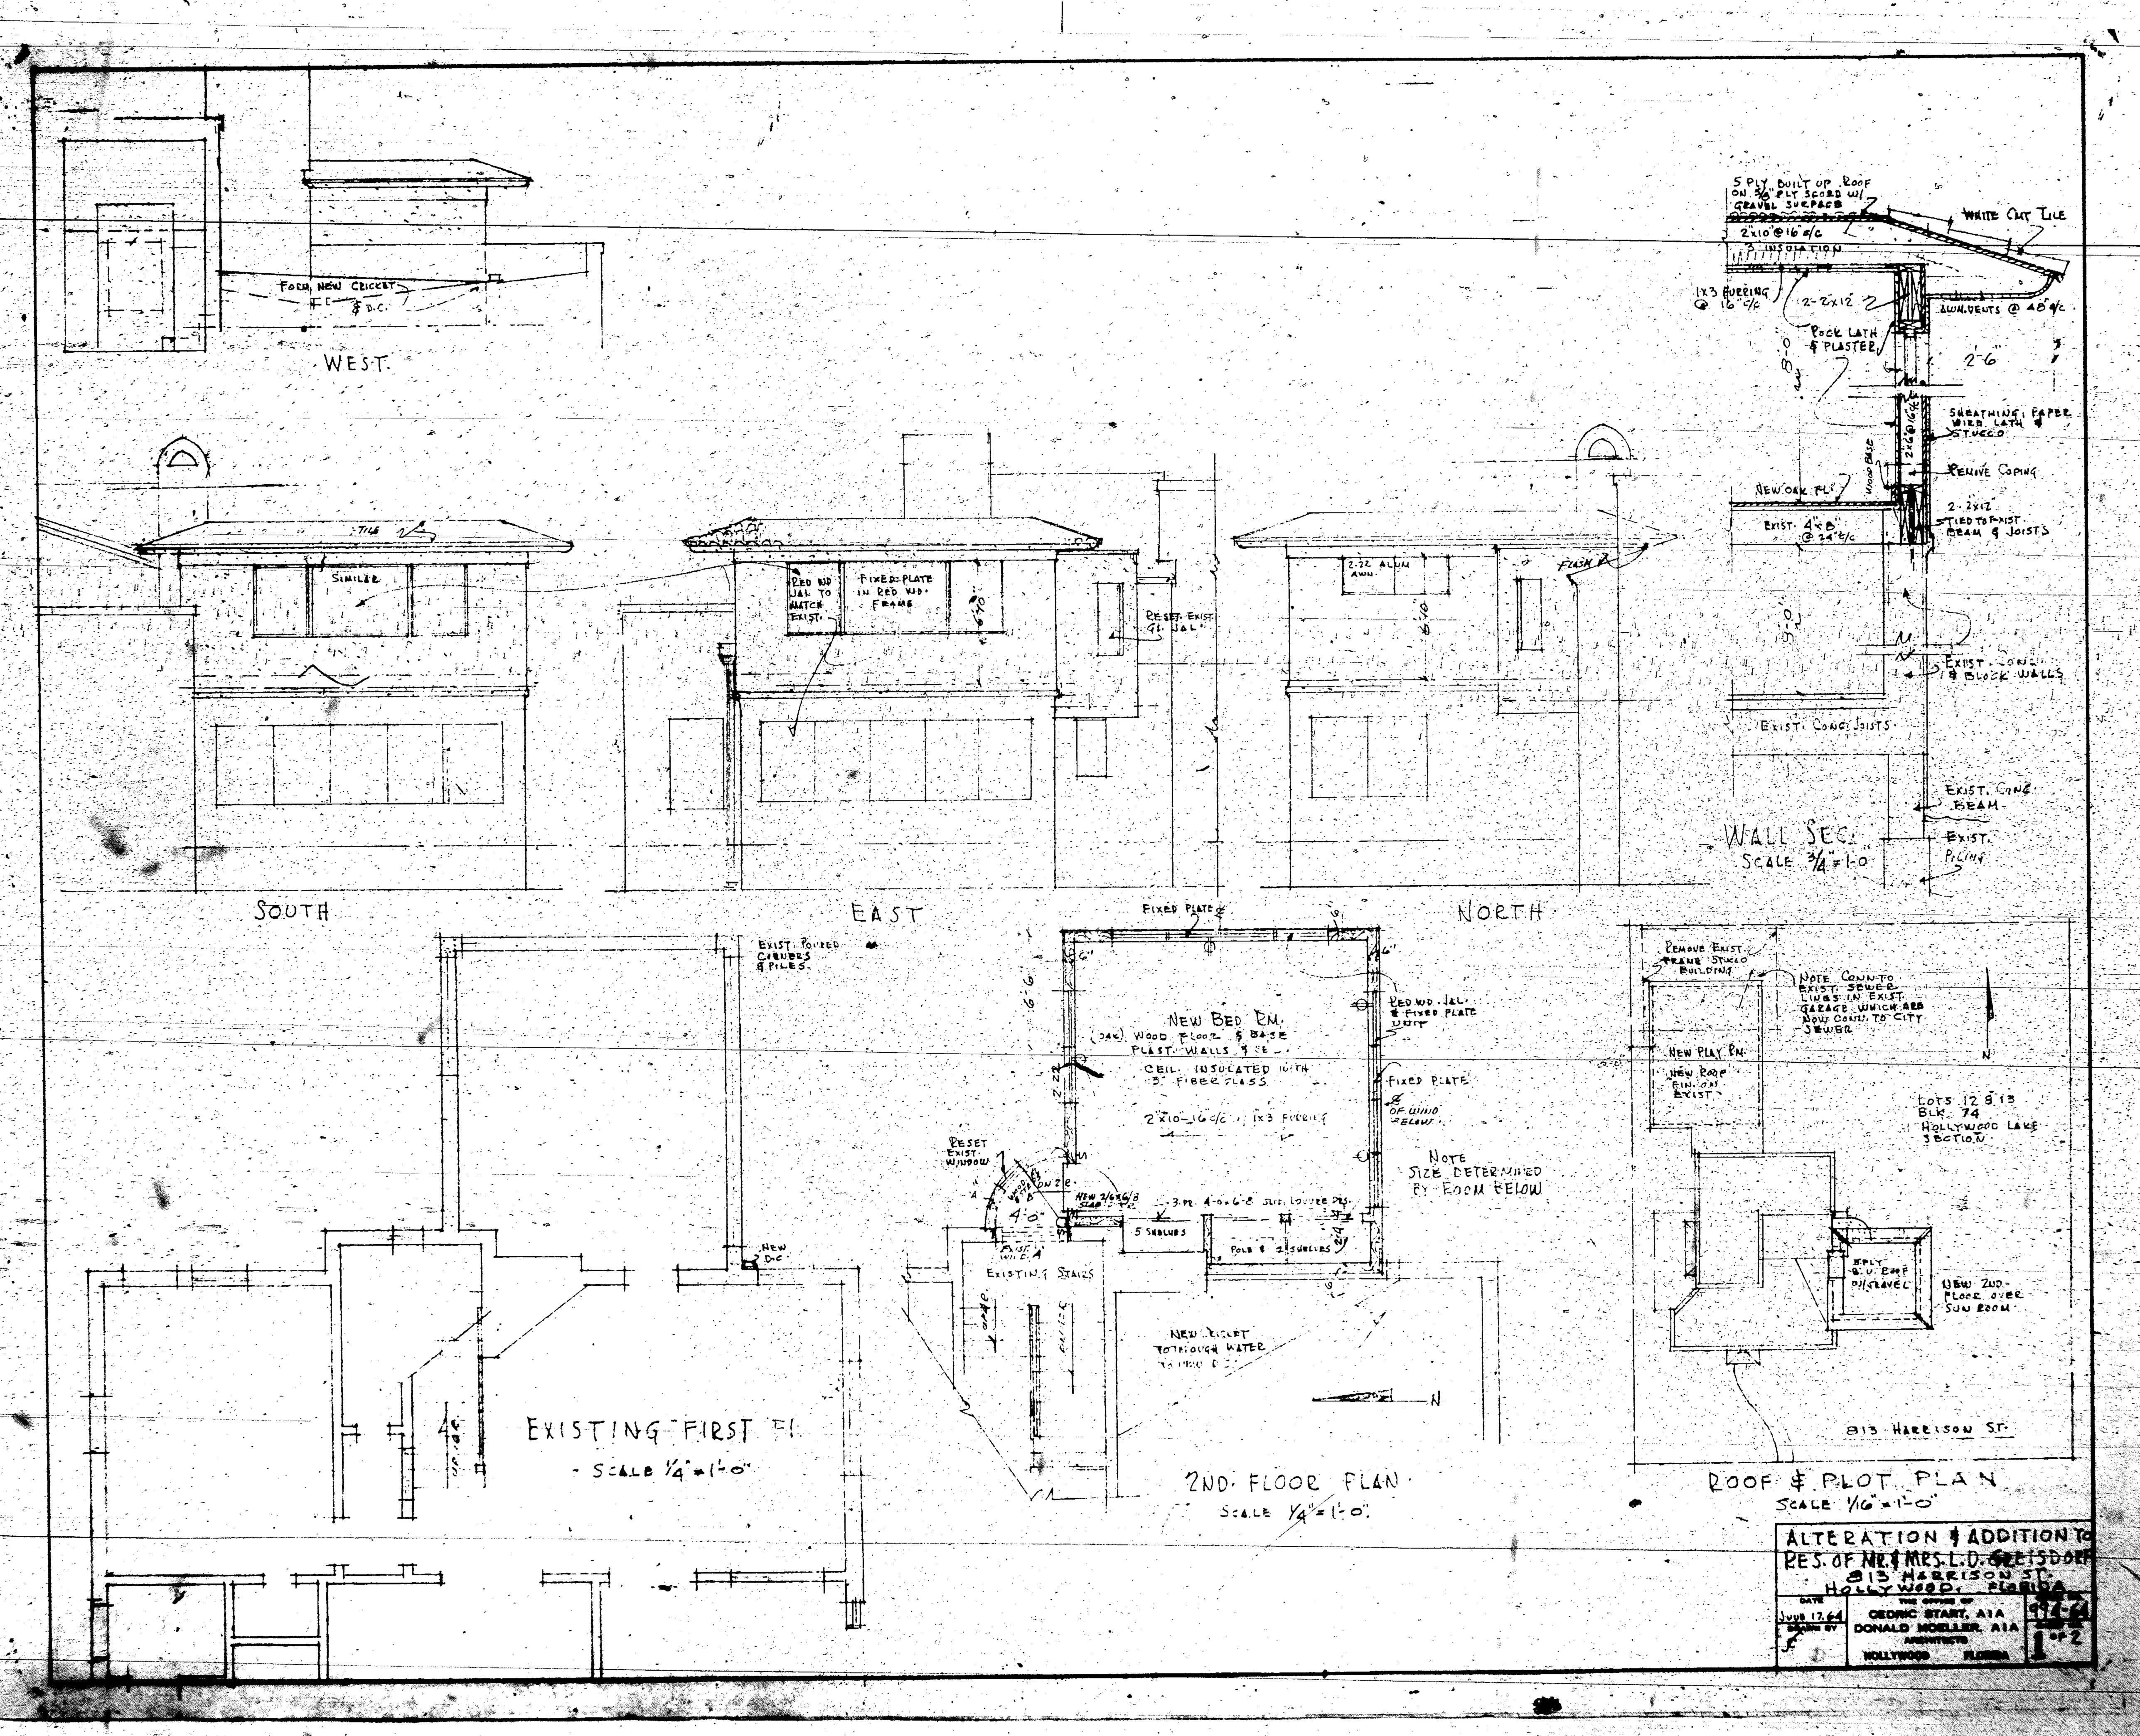

### **Legal Description**

Lots 12 and 13, Block 74, Hollywood Lakes Section, according to the map or plat thereof as recorded in Plat Book 1, Page 32, Public Records of Broward County, Florida.

### **Project Information**

Two-Story Single-Family Residence. 6 bedrooms +1 office space, 6 bathrooms + 1 powder room 2 vehicle garage and private pool deck.

MAME OF L. D. OREISIGEP LOOMESS OF ownea COMSTRUCTION LEGAL DESCRIPTION hoteland of the OWNERS ADDRESS DESCRIPTION OF CONSTRUCTION COST ALTERATIONS & AUDITION DATE PERMIT TYPE NC TO WHOM ISSUED BLDG 57817 ROOF ELECTRICAL 31048 9-4-64 HOCKE for the state of t PLUMBING 25708 9-3-64 14/1/1/19 & GAS SEPTIC TANK 