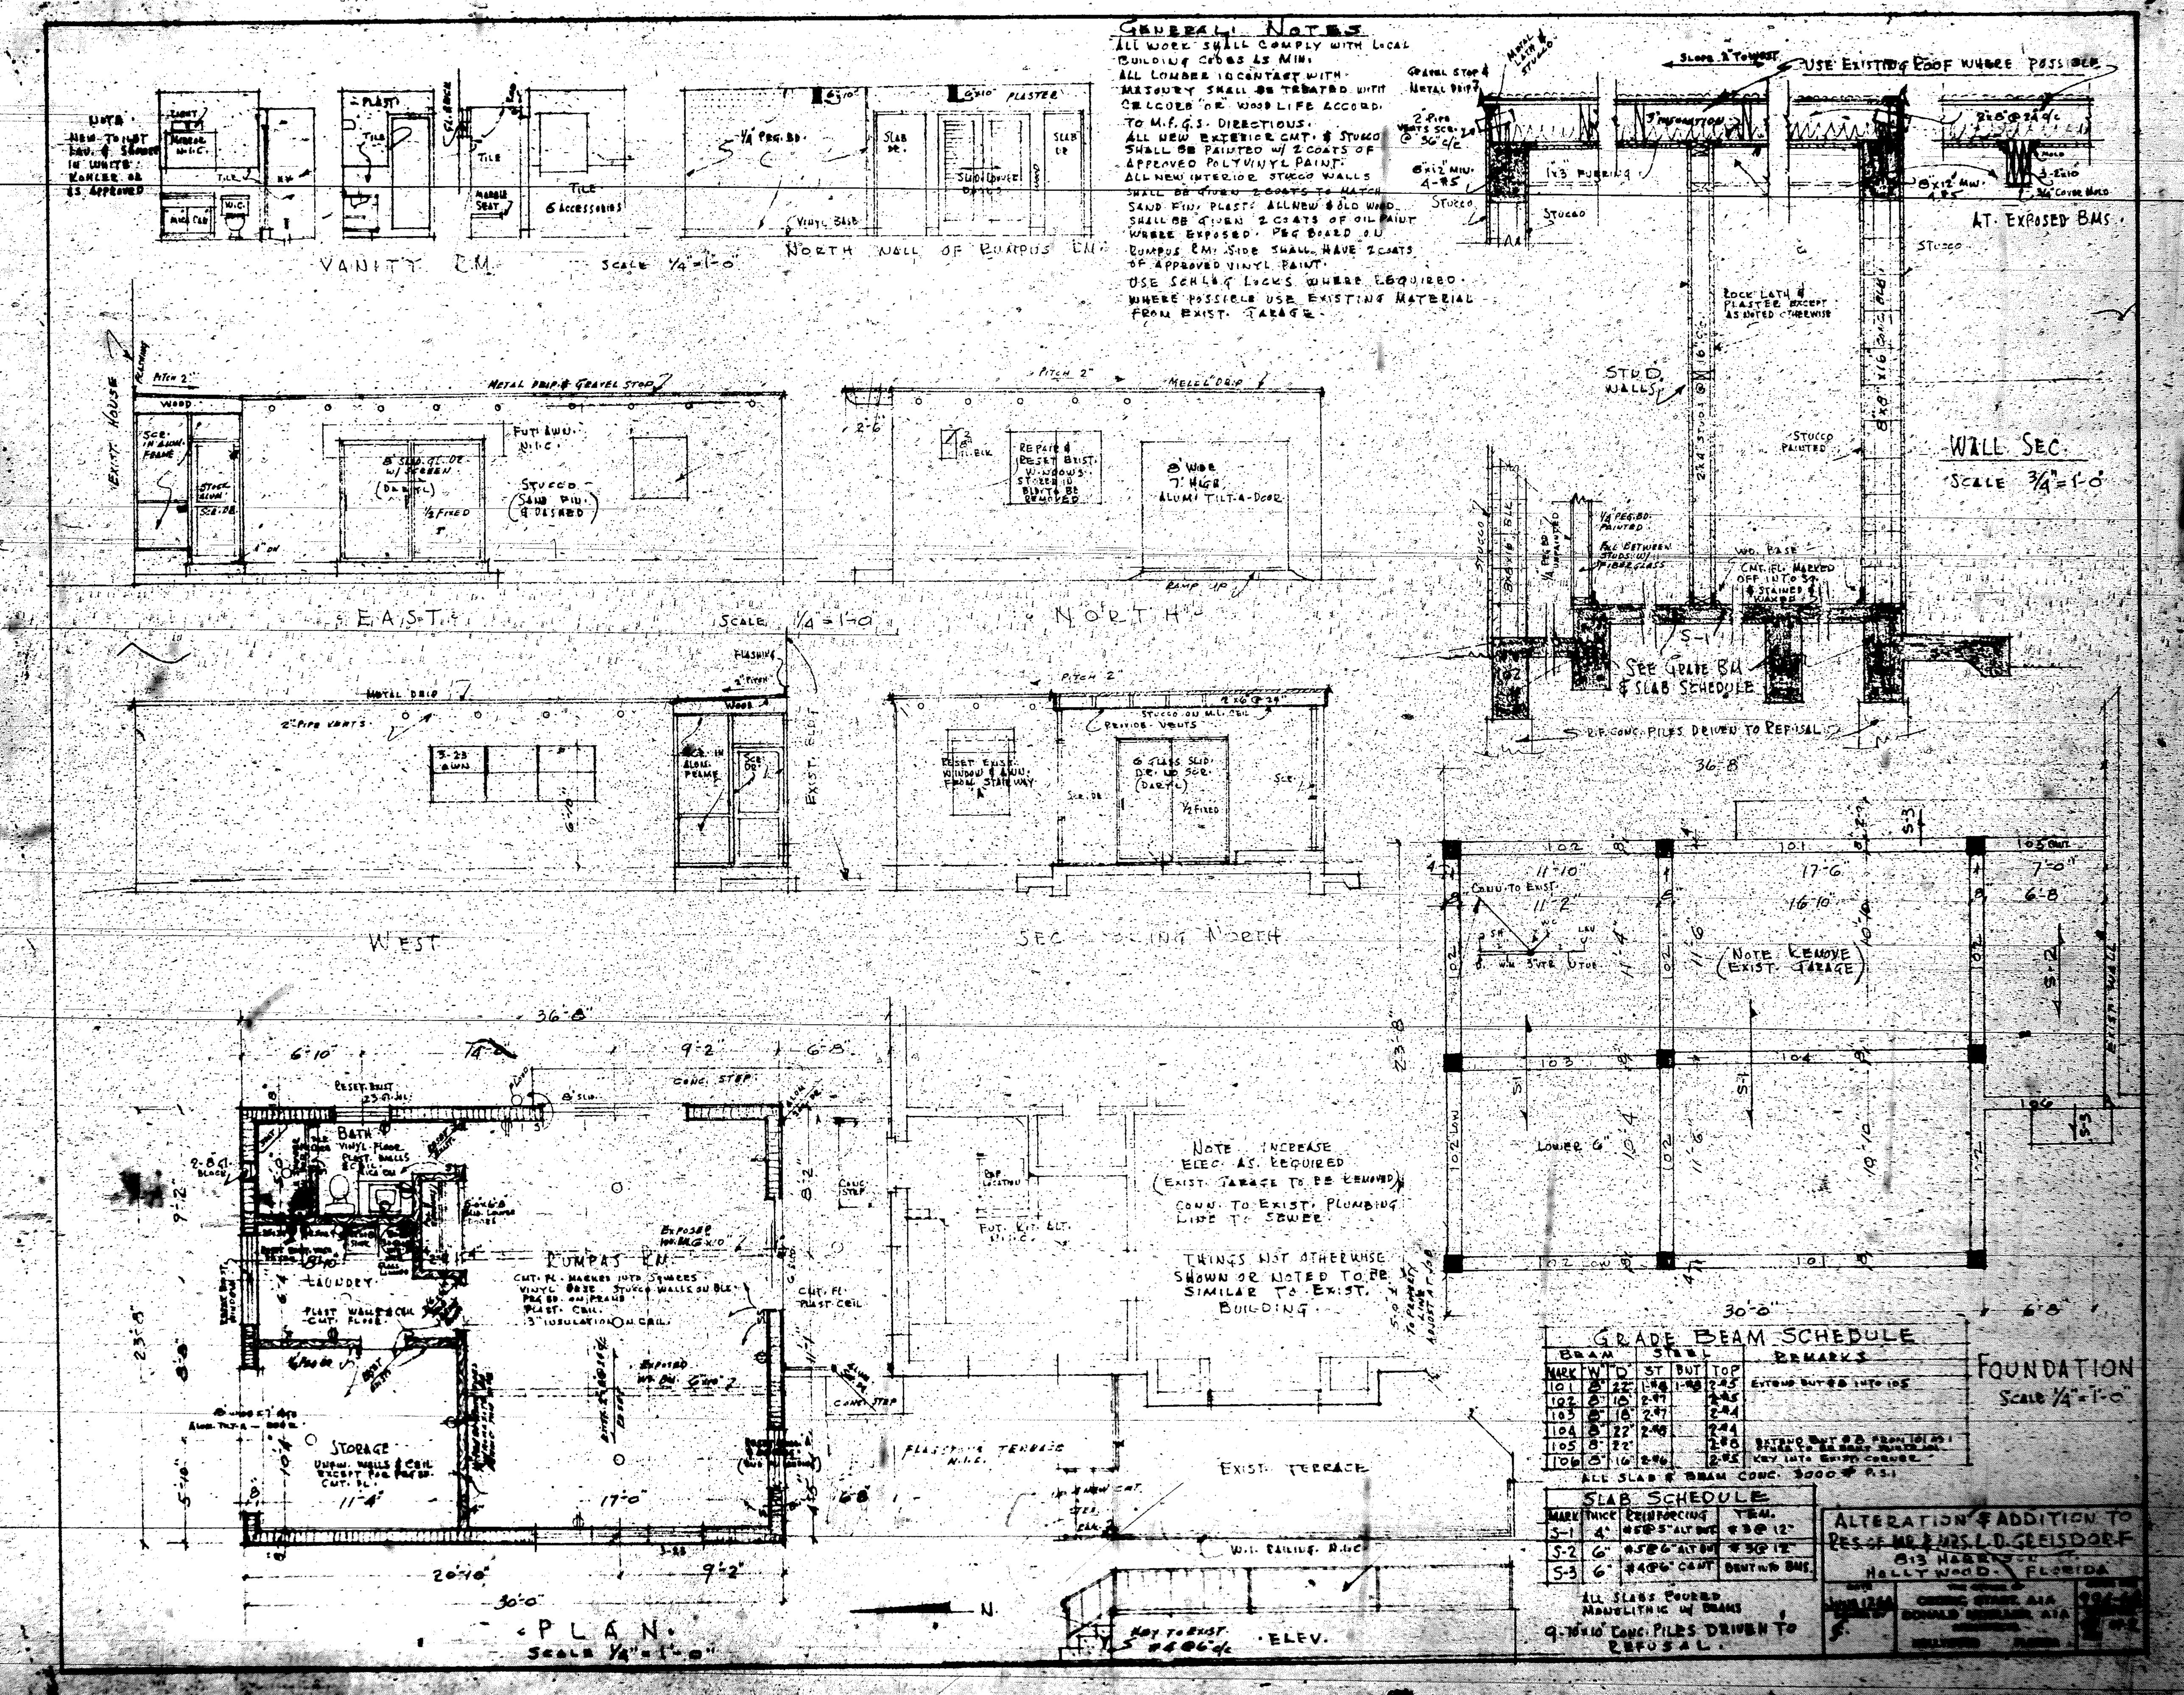

### **Legal Description**

Lots 12 and 13, Block 74, Hollywood Lakes Section, according to the map or plat thereof as recorded in Plat Book 1, Page 32, Public Records of Broward County, Florida.

### **Project Information**

Two-Story Single-Family Residence. 6 bedrooms +1 office space, 6 bathrooms + 1 powder room 2 vehicle garage and private pool deck.

MAME OF L. D. OREISIGEP LOOMESS OF ownea COMSTRUCTION LEGAL DESCRIPTION hoteland of the OWNERS ADDRESS DESCRIPTION OF CONSTRUCTION COST ALTERATIONS & AUDITION DATE PERMIT TYPE NC TO WHOM ISSUED BLDG 57817 ROOF ELECTRICAL 31048 9-4-64 HOCKE for the state of t PLUMBING 25708 9-3-64 14/1/1/19 & GAS SEPTIC TANK 