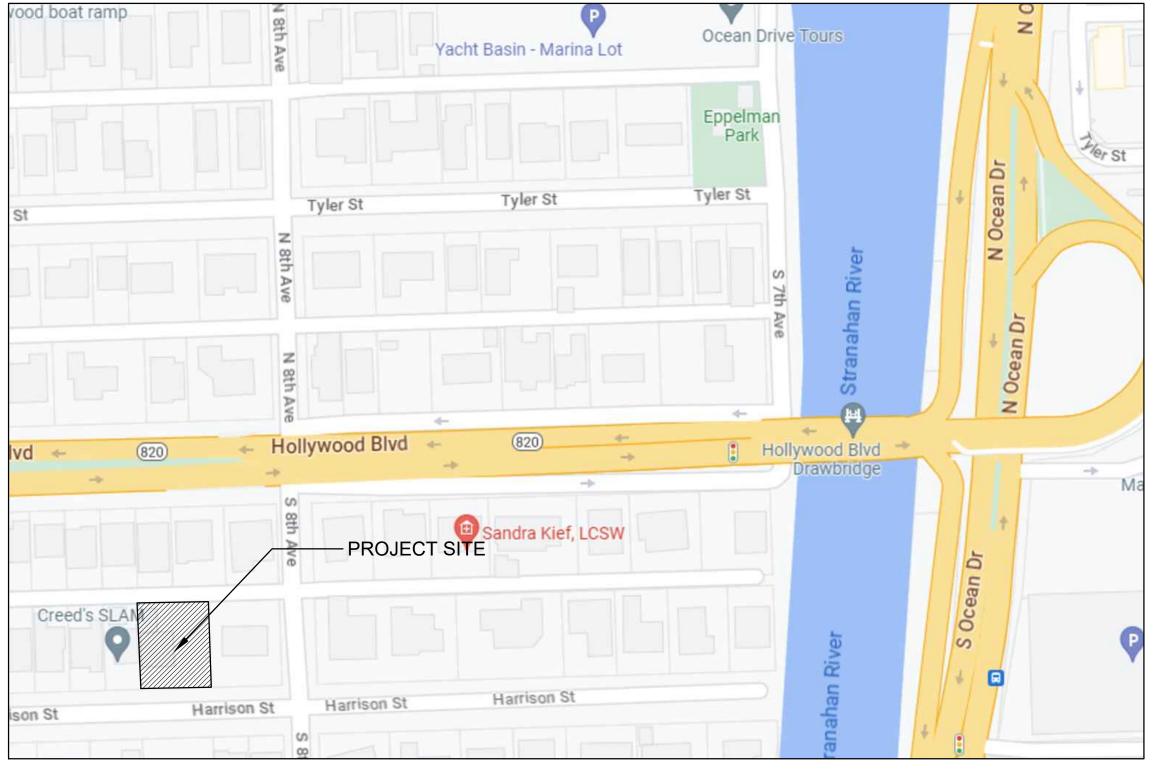

### **Legal Description**

Lots 12 and 13, Block 74, Hollywood Lakes Section, according to the map or plat thereof as recorded in Plat Book 1, Page 32, Public Records of Broward County, Florida.

### **Project Information**

Two-Story Single-Family Residence. 6 bedrooms +1 office space, 6 bathrooms + 1 powder room 2 vehicle garage and private pool deck.