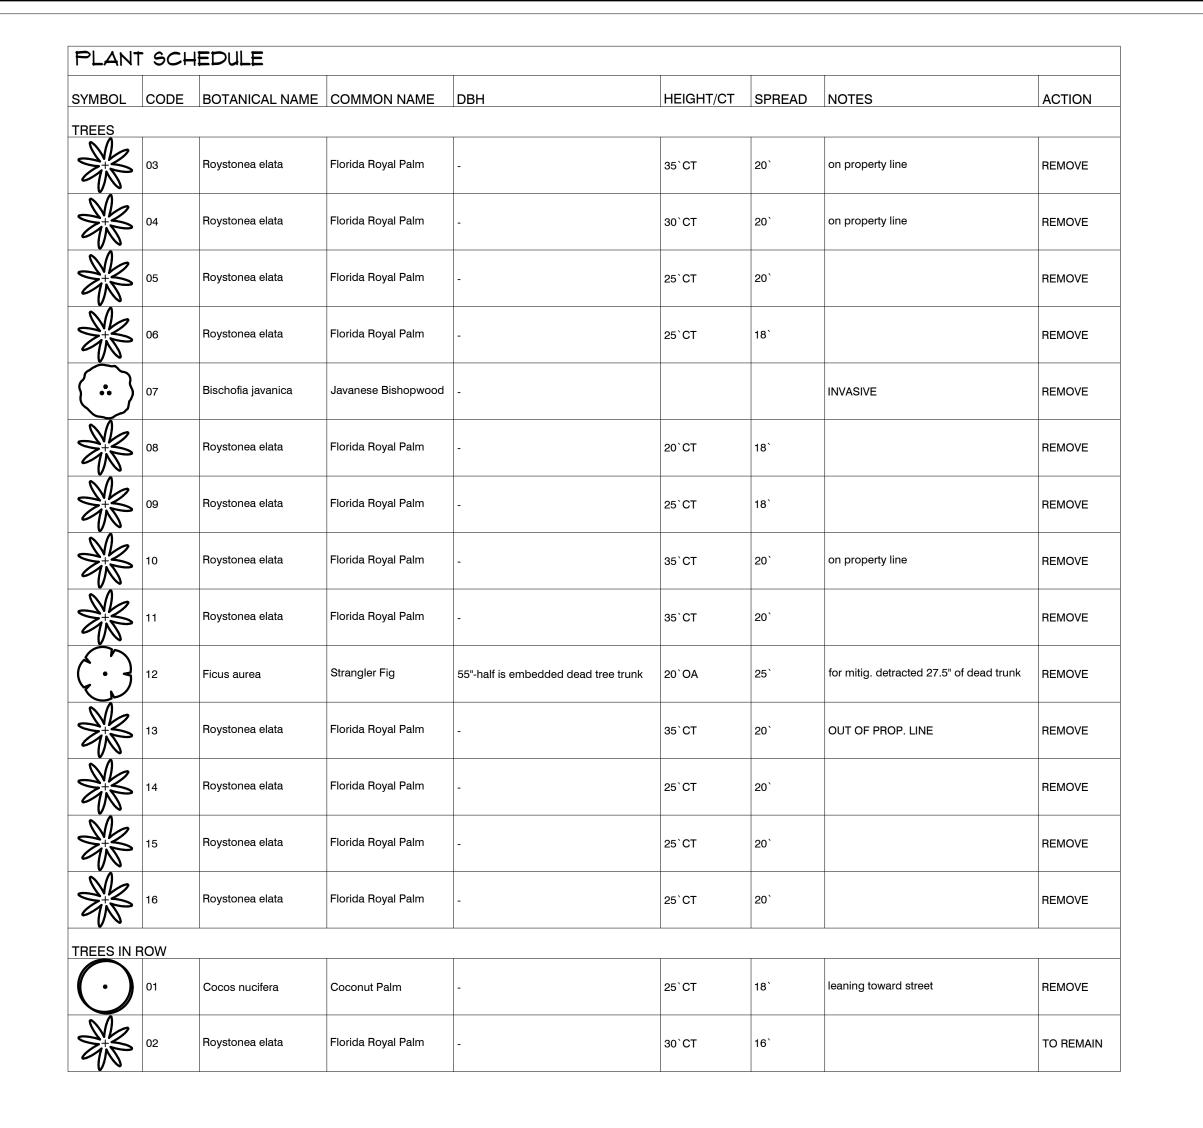

### **Legal Description**

Lots 12 and 13, Block 74, Hollywood Lakes Section, according to the map or plat thereof as recorded in Plat Book 1, Page 32, Public Records of Broward County, Florida.

### **Project Information**

Two-Story Single-Family Residence. 6 bedrooms +1 office space, 6 bathrooms + 1 powder room 2 vehicle garage and private pool deck.