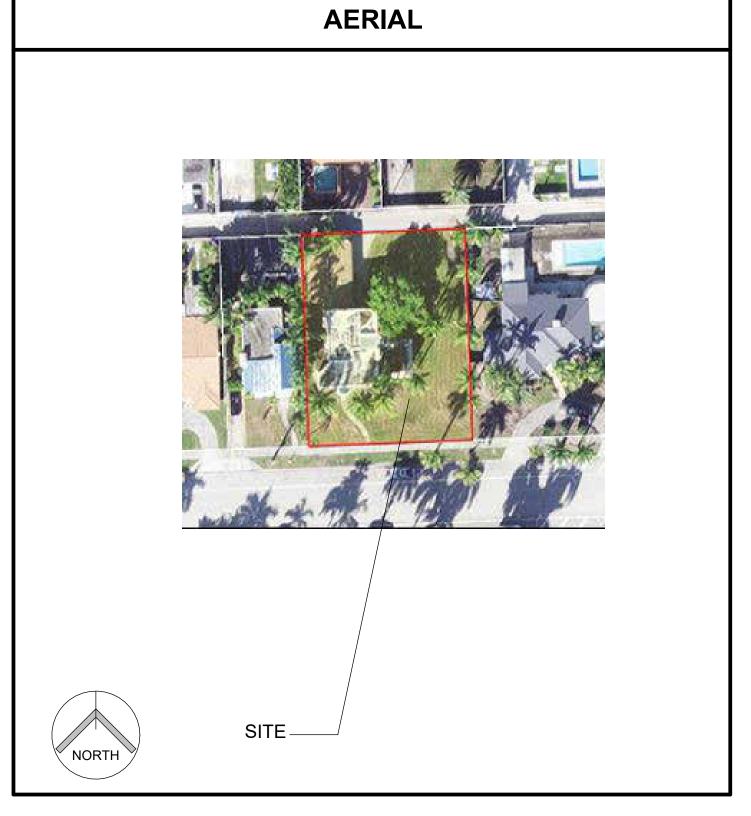

Documents and forms can be accessed on the City's website at

http://www.hollywoodfl.org/DocumentCenter/Home/View/21

| APPLICATION TYPE (CHECK ONE):                                                                       |
|-----------------------------------------------------------------------------------------------------|
| ☐ Technical Advisory Committee                                                                      |
| ☐ City Commission ☐ Planning and Development Board                                                  |
| Date of Application: 08.08.23                                                                       |
| ALL 942 HADDISON STREET                                                                             |
| Location Address: 813 HARRISON STREET  Lot(s): 12-13 Block(s): 74 Subdivision: HOLLYWOOD LAKES      |
| Folio Number(s): 514214024580                                                                       |
| Zoning Classification: RS-6 Land Use Classification: RESIDENTIAL                                    |
| Existing Property Use: SINGLE FAMILY Sq Ft/Number of Units: 3,249 SQFT (1)                          |
| Is the request the result of a violation notice? ( ) Yes (x) No If yes, attach a copy of violation. |
| Has this property been presented to the City before? If yes, check all that apply and provide File  |
| Number(s) and Resolution(s): N/A                                                                    |
| ☐ Economic Roundtable ☐ Technical Advisory Committee ☐ Historic Preservation Board                  |
| ☐ City Commission ☐ Planning and Development                                                        |
| Explanation of Request: New Two Story Single Family Residence                                       |
|                                                                                                     |
|                                                                                                     |
| Number of units/rooms: 1 Sq Ft: 4,616 SQFT                                                          |
| Value of Improvement: 400,000 Estimated Date of Completion: 12.15.2024                              |
| Will Project be Phased? ( ) Yes (X)No If Phased, Estimated Completion of Each Phase                 |
|                                                                                                     |
| Name of Current Property Owner: SF&GM PROPERTY LLC                                                  |
| Address of Property Owner: 137 GOLDENISLED DR # 403                                                 |
| Telephone:954-488-4321 Fax: Email Address:                                                          |
| Name of Consultant/Representative/Tenant (circle one): KALLER ARCHITECTURE                          |
| Address: 2417 HOLLYWOOD BLVD Telephone: 305-586-7952                                                |
| Fax: Email Address: JOSEPH@KALLERARCHITECTS.COM                                                     |
| Date of Purchase: Is there an option to purchase the Property? Yes ( ) No (X)                       |
| If Yes, Attach Copy of the Contract.                                                                |
| List Anyone Else Who Should Receive Notice of the Hearing:                                          |
| Address: Email Address:                                                                             |
| Linaii Addiess.                                                                                     |