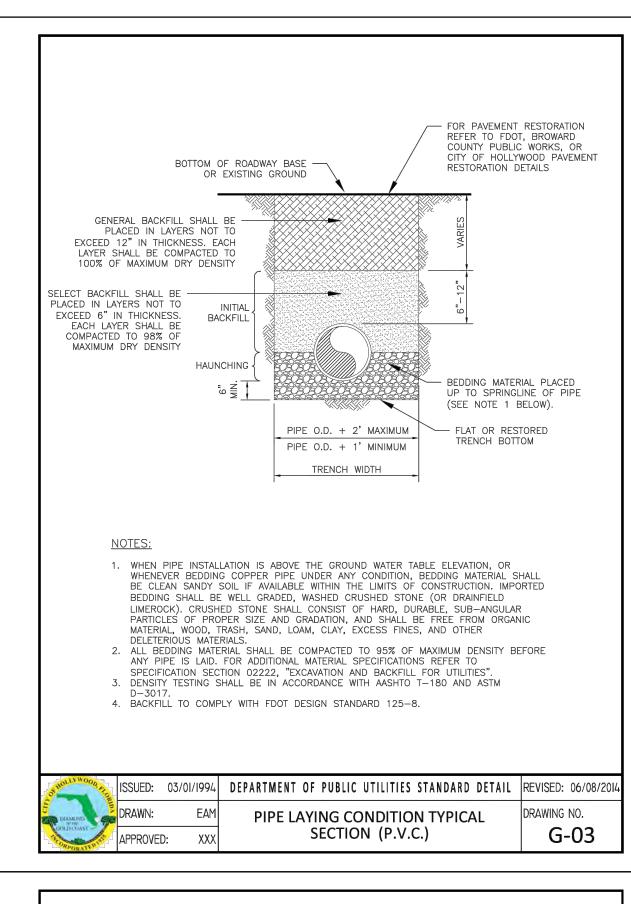

MINIMUM LBR OF 100 AND A MINIMUM CARBONATE CONTENT OF 70%.
 IF THE TRENCH IS FILLED TEMPORARILY, IT SHALL BE COVERED WITH A 2" ASPHALTIC CONCRETE PATCH TO KEEP THE FILL MATERIAL FROM RAVELING UNTIL REPLACED WITH A PERMANENT PATCH.
 MINIMUM PAVEMENT RESTORATION WIDTH IS 10'. DEPARTMENT OF DEVELOPMENT SERVICES ENGINEERING, TRANSPORTATION & MOBILITY DIVISION SSUED: MAY 2023 REVISED: -FLEXIBLE PAVEMENT RESTORATION PERPEND. UTILITY INSTALLATION APPROVED:

P.E.#:76036

FOR 3 HARRISON STREET YWOOD, FLORIDA 33

13

8, HOLI

SIDEN

NEW

INEERING R. P.E.

ZE

DATE: 8/2/23 SCALE: 1"=10' SHEET NO .:

4 OF 5 PROJECT NO.: 23-36

WATER PLAN & DETAILS

ON ANY ELECTRONIC COPIES.

5-7-24

SCALE: 1"=10'







SIDENCE NEW 13

P.E.#:76036 DATE: 8/2/23

SCALE: N.T.S. SHEET NO.: C5

5 OF 5 PROJECT NO.: 23-36















THIS ITEM HAS BEEN DIGITALLY SIGNED AND SEALED BY WILFORD ZEPHYR ON THE DATE ADJACENT TO THE SEAL.

PRINTED COPIES OF THIS DOCUMENT ARE NOT CONSIDERED SIGNED AND SEALED AND THE SIGNATURE MUST BE VERIFIED ON ANY ELECTRONIC COPIES.







## **MITIGATION CALCULATIONS:**

13 PALMS TO REMOVE 13 x \$350=\$4,550.00 27.5" DBH TO REMOVE 27.5/2 x \$350=\$4,812.50

**TOTAL** \$9,362.50

### **MITIGATION TREES PROVIDED:**

13" DBH 13/2 x \$350=\$2,275.00 13 x \$350=\$4,550.00 13 PALMS

**TOTAL PROVIDED** 

\$6,825.00

### MITIGATION TO PAY TO CITY TREE FUND:

\$9,362.50 - 6,825.00=

\$2,537.50

# **SEE LP-1 FOR PROVIDED TREES**

CONTRACTOR TO CHECK LOCATIONS OF PALMS WITH SURVEY AND GET WRITTEN APPROVAL FROM A NEIGHBOR FOR ANY REMOVALS ON THE PROPERTY LINE



## The Mirror of Paradise