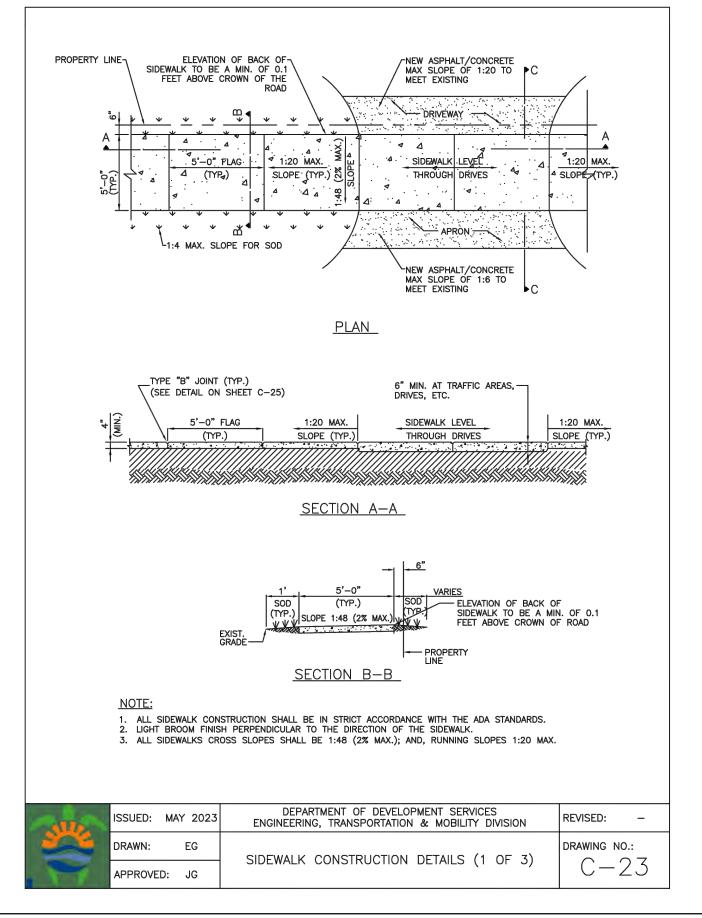

LOCATION OF ALL EXISTING UTILITIES PRIOR TO CONSTRUCTION. CONTRACTOR TO BE AWARE THAT THERE MAY BE SOME EXISTING UTILITIES ON OR ADJACENT TO THE PROJECT SITE THAT MAY NOT BE SHOWN ON THE CIVIL PLANS, AND CONTRACTOR IS RESPONSIBLE TO FIELD VERIFY THOSE UTILITIES AS WELL. CONTRACTOR RESPONSIBLE FOR RELOCATION OF EXISTING UTILITIES THAT CONFLICTS WITH

THIS ITEM HAS BEEN DIGITALLY SIGNED AND SEALED BY WILFORD ZEPHYR ON THE DATE ADJACENT TO THE SEAL.

PRINTED COPIES OF THIS DOCUMENT ARE NOT CONSIDERED SIGNED AND SEALED AND THE SIGNATURE MUST BE VERIFIED ON ANY ELECTRONIC COPIES.

5-7-24

PAVING, GRADING & DRAINAGE PLAN SCALE: 1"=10'

P.E.#:76036

INEERIN R. P.E.

ZEPH

SON STREET FLORIDA 3301

13

8, HOLI

SIDENCE

NEW NEW

DATE: 8/2/23 SCALE: 1"=10" SHEET NO .:

2 OF 5 PROJECT NO.: 23-36













5-7-24

CIVIL DETAILS

SCALE: N.T.S.

P.E.#:76036 DATE: 8/2/23

SCALE: N.T.S.

SHEET NO.:

3 OF 5

PROJECT NO.: 23–36

INEERING R. P.E.

ZEPH

NEW RESIDENCE FOR 813 HARRISON STREET IOLLYWOOD, FLORIDA 33019



EXISTING ELEVATION PROPOSED WATER METER

PROPOSED BFP DEVICE

WATER & SEWER DEMAND CALCULATIONS: PROJECT INFO: SINGLE FAMILY RESIDENCE (1 RESIDENTIAL UNIT)X(199 GPD/UNIT)=199 GPD TOTAL WATER DEMAND=199 GPD WASTEWATER DEMAND (1 RESIDENTIAL UNIT)X(142 GPD/UNIT)=142 GPD

TOTAL WASTEWATER DEMAND=142 GPD

\_\_,\_\_\_\_\_\_\_\_\_  $^{ackslash}$  existing pavement – <u>PLAN VIEW</u> TRENCH WIDTH (W) + 4' (MIN. 10') SECTION "A-A" 1. REPLACED BASE MATERIAL OVER TRENCH SHALL BE TWICE THE THICKNESS REPLACED BASE MATERIAL OVER TRENCH SHALL BE TWICE THE THICKNESS OF THE ORIGINAL BASE, MI