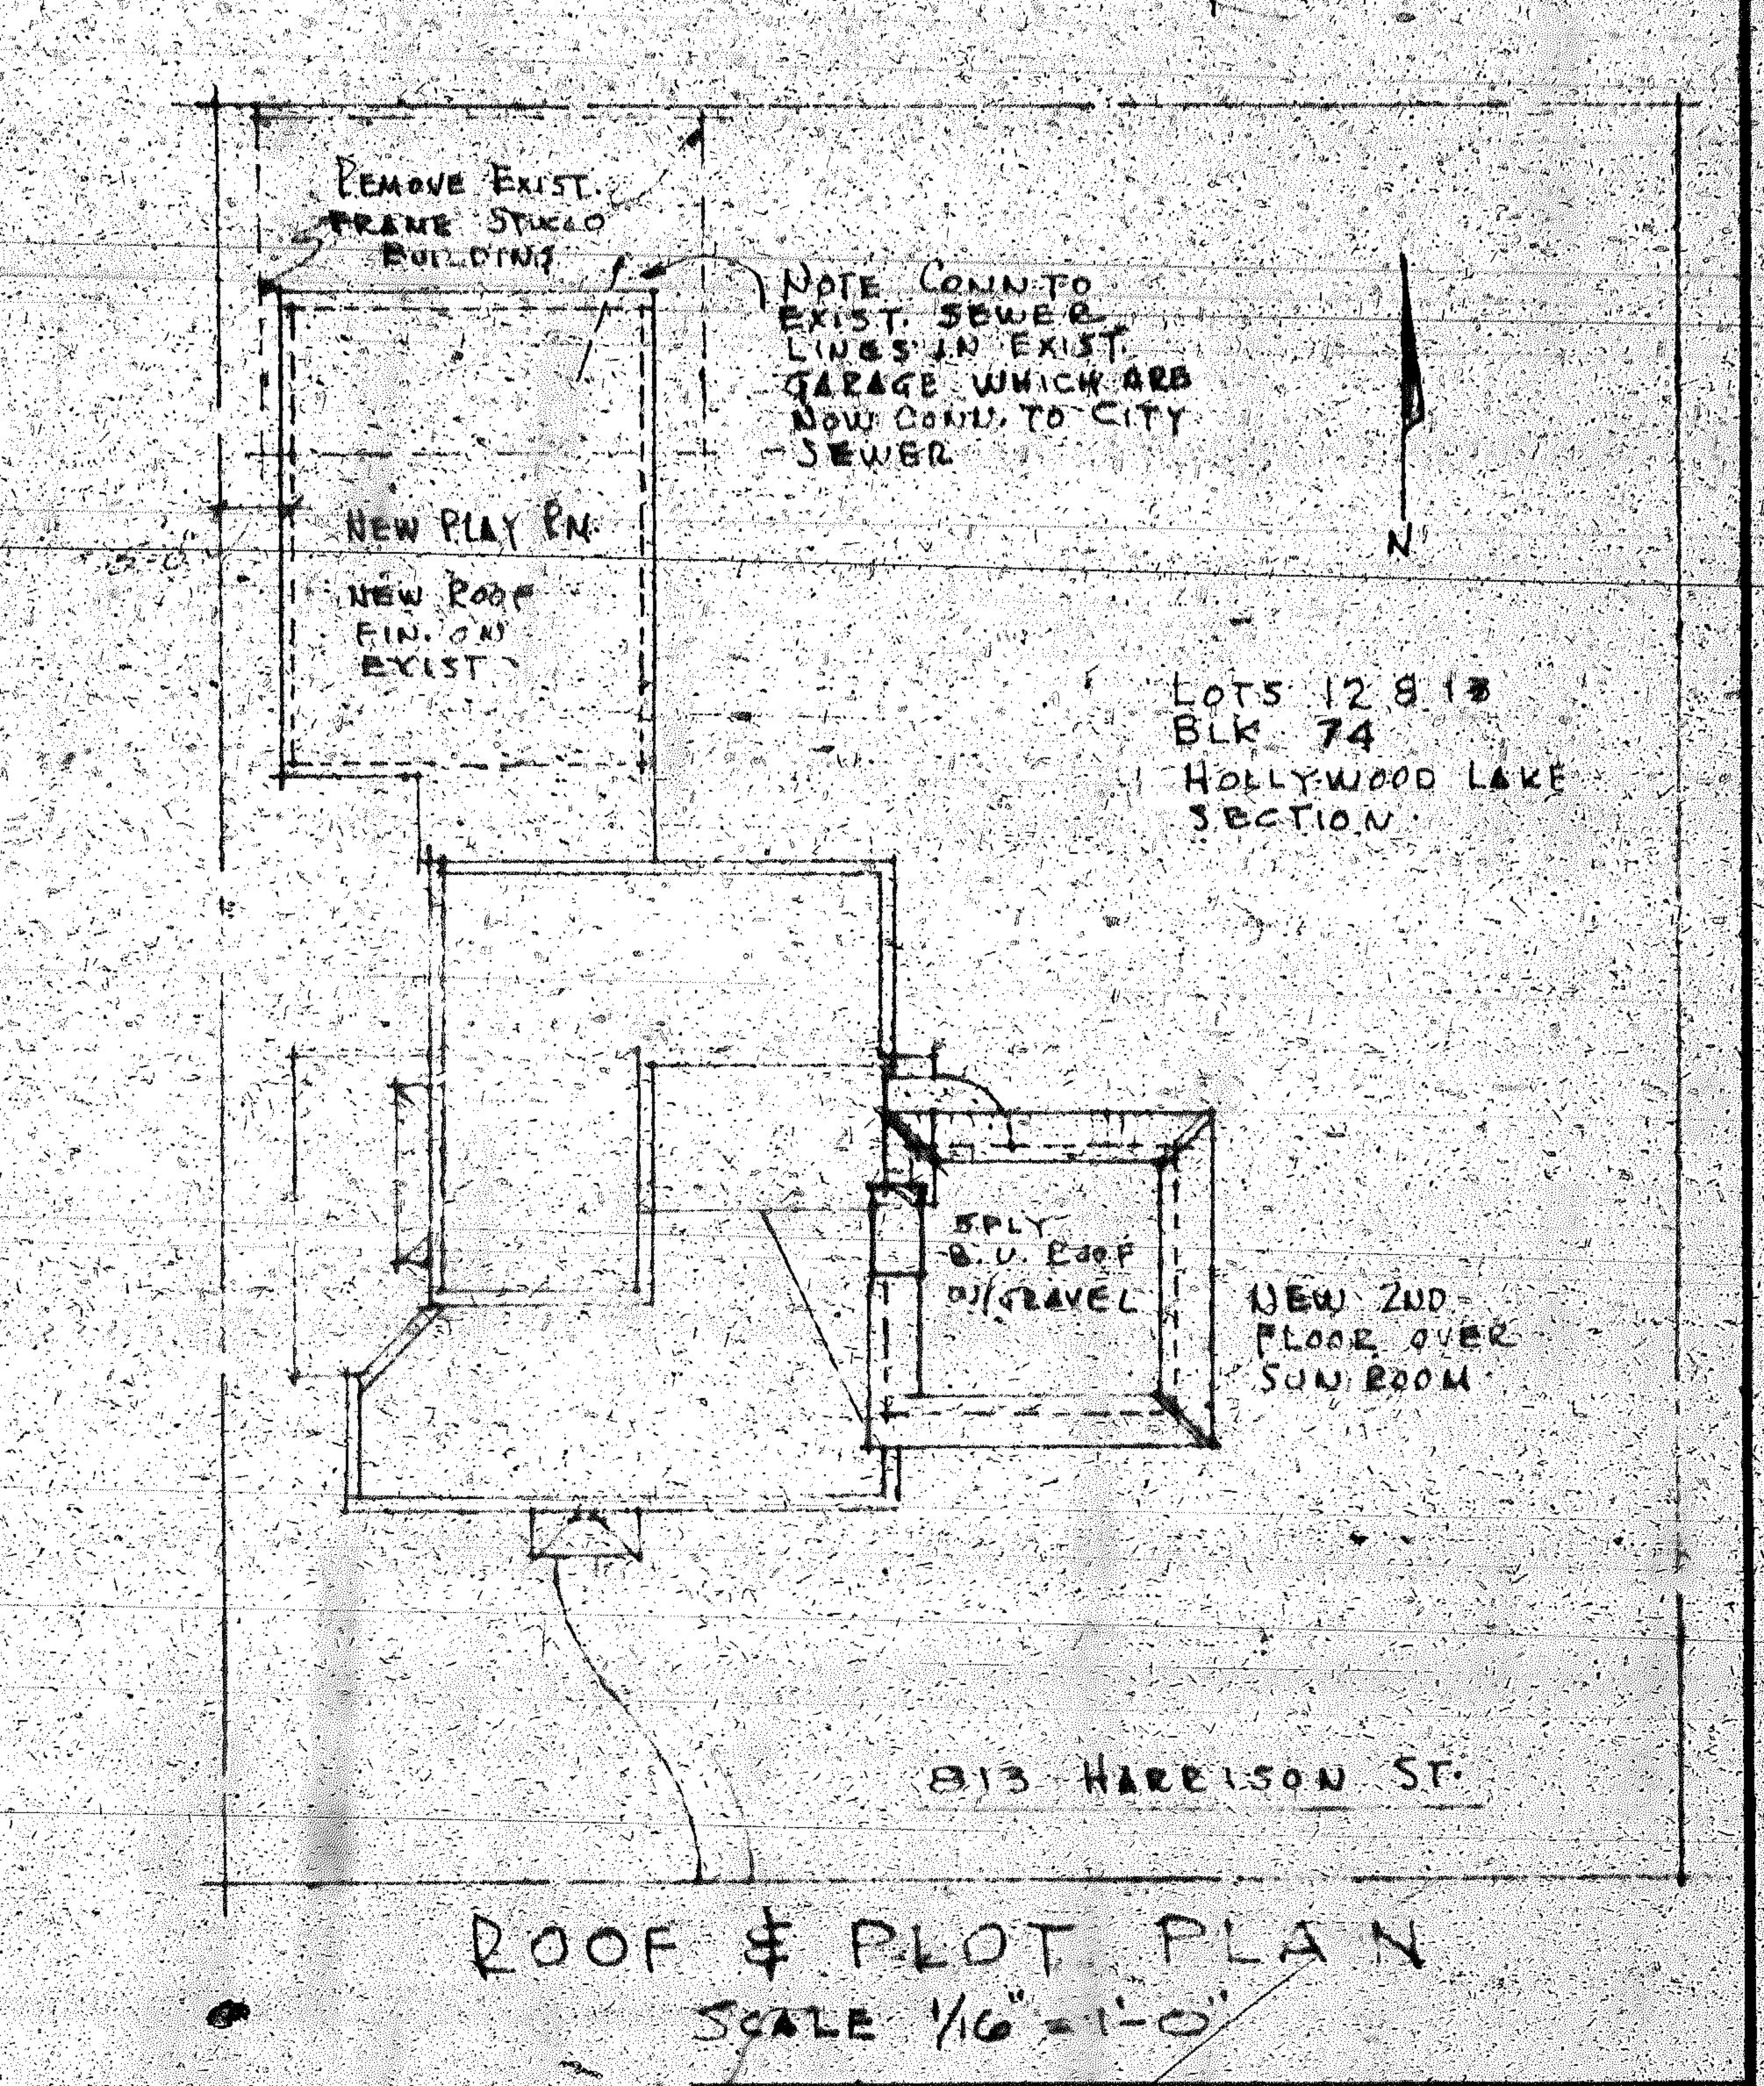

### **Legal Description**

Lots 12 and 13, Block 74, Hollywood Lakes Section, according to the map or plat thereof as recorded in Plat Book 1, Page 32, Public Records of Broward County, Florida.

### **Project Information**

Two-Story Single-Family Residence. 6 bedrooms +1 office space, 6 bathrooms + 1 powder room 2 vehicle garage and private pool deck.