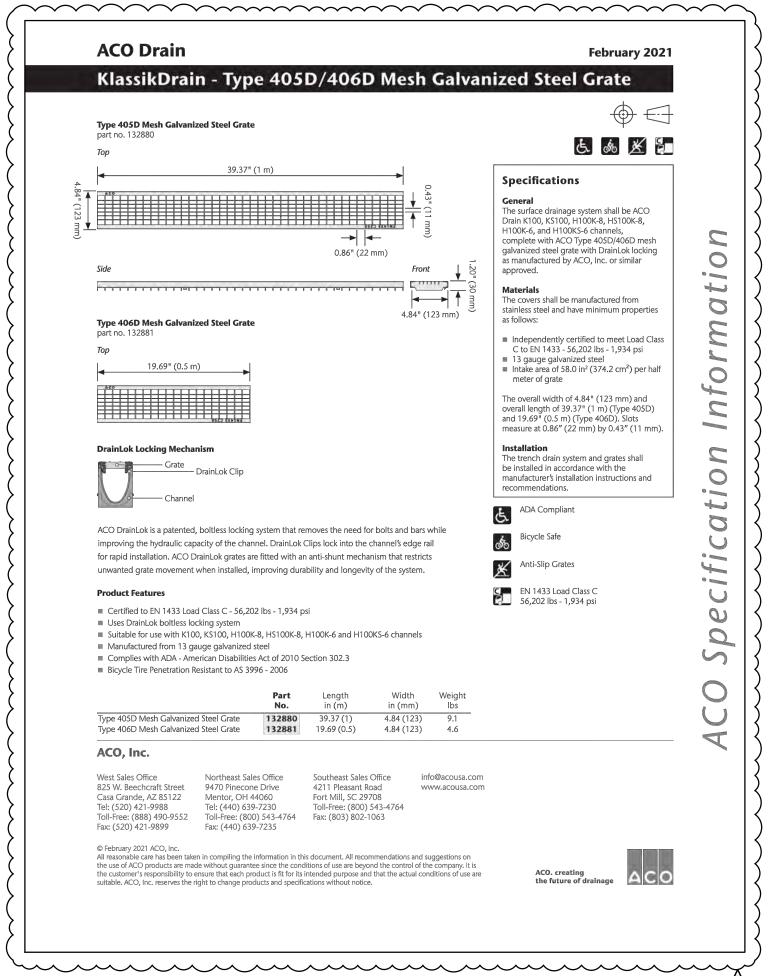

ATION OF ALL EXISTING UTILITIES PRIOR TO CONSTRUCTION. CONTRACTOR TO BE AWARE THAT THERE MAY BE SOME EXISTING UTILITIES ON OR ADJACENT TO THE PROJECT SITE THAT MAY NOT BE SHOWN ON THE CIVIL PLANS, AND CONTRACTOR IS RESPONSIBLE TO FIELD VERIFY THOSE UTILITIES AS WELL. CONTRACTOR RESPONSIBLE FOR RELOCATION OF EXISTING UTILITIES THAT CONFLICTS WITH

THIS ITEM HAS BEEN DIGITALLY SIGNED AND SEALED BY WILFORD ZEPHYR ON THE DATE ADJACENT TO THE SEAL.

PRINTED COPIES OF THIS DOCUMENT ARE NOT CONSIDERED SIGNED AND SEALED AND THE SIGNATURE MUST BE VERIFIED ON ANY ELECTRONIC COPIES.

5-7-24

PAVING, GRADING & DRAINAGE PLAN SCALE: 1"=10'

P.E.#:76036

INEERIN R. P.E.

ZEPH

SON STREET FLORIDA 3301

13

8, HOLI

SIDENCE

NEW NEW

DATE: 8/2/23 SCALE: 1"=10" SHEET NO .:

2 OF 5 PROJECT NO.: 23-36













5-7-24

CIVIL DETAILS

SCALE: N.T.S.

P.E.#:76036 DATE: 8/2/23

SCALE: N.T.S.

SHEET NO.:

3 OF 5

PROJECT NO.: 23–36

INEERING R. P.E.

ZEPH

NEW RESIDENCE FOR 813 HARRISON STREET IOLLYWOOD, FLORIDA 33019



EXISTING ELEVATION PROPOSED WATER METER

PROPOSED BFP DEVICE

WATER & SEWER DEMAND CALCULATIONS: PROJECT INFO: SINGLE FAMILY RESIDENCE (1 RESIDENTIAL UNIT)X(199 GPD/UNIT)=199 GPD TOTAL WATER DEMAND=199 GPD WASTEWATER DEMAND (1 RESIDENTIAL UNIT)X(142 GPD/UNIT)=142 GPD

TOTAL WASTEWATER DEMAND=142 GPD

\_\_,\_\_\_\_\_\_\_\_\_  $^{ackslash}$  existing pavement – <u>PLAN VIEW</u> TRENCH WIDTH (W) + 4' (MIN. 10') SECTION "A-A" 1. REPLACED BASE MATERIAL OVER TRENCH SHALL BE TWICE THE THICKNESS REPLACED BASE MATERIAL OVER TRENCH SHALL BE TWICE THE THICKNESS OF THE ORIGINAL BASE, MINIMU