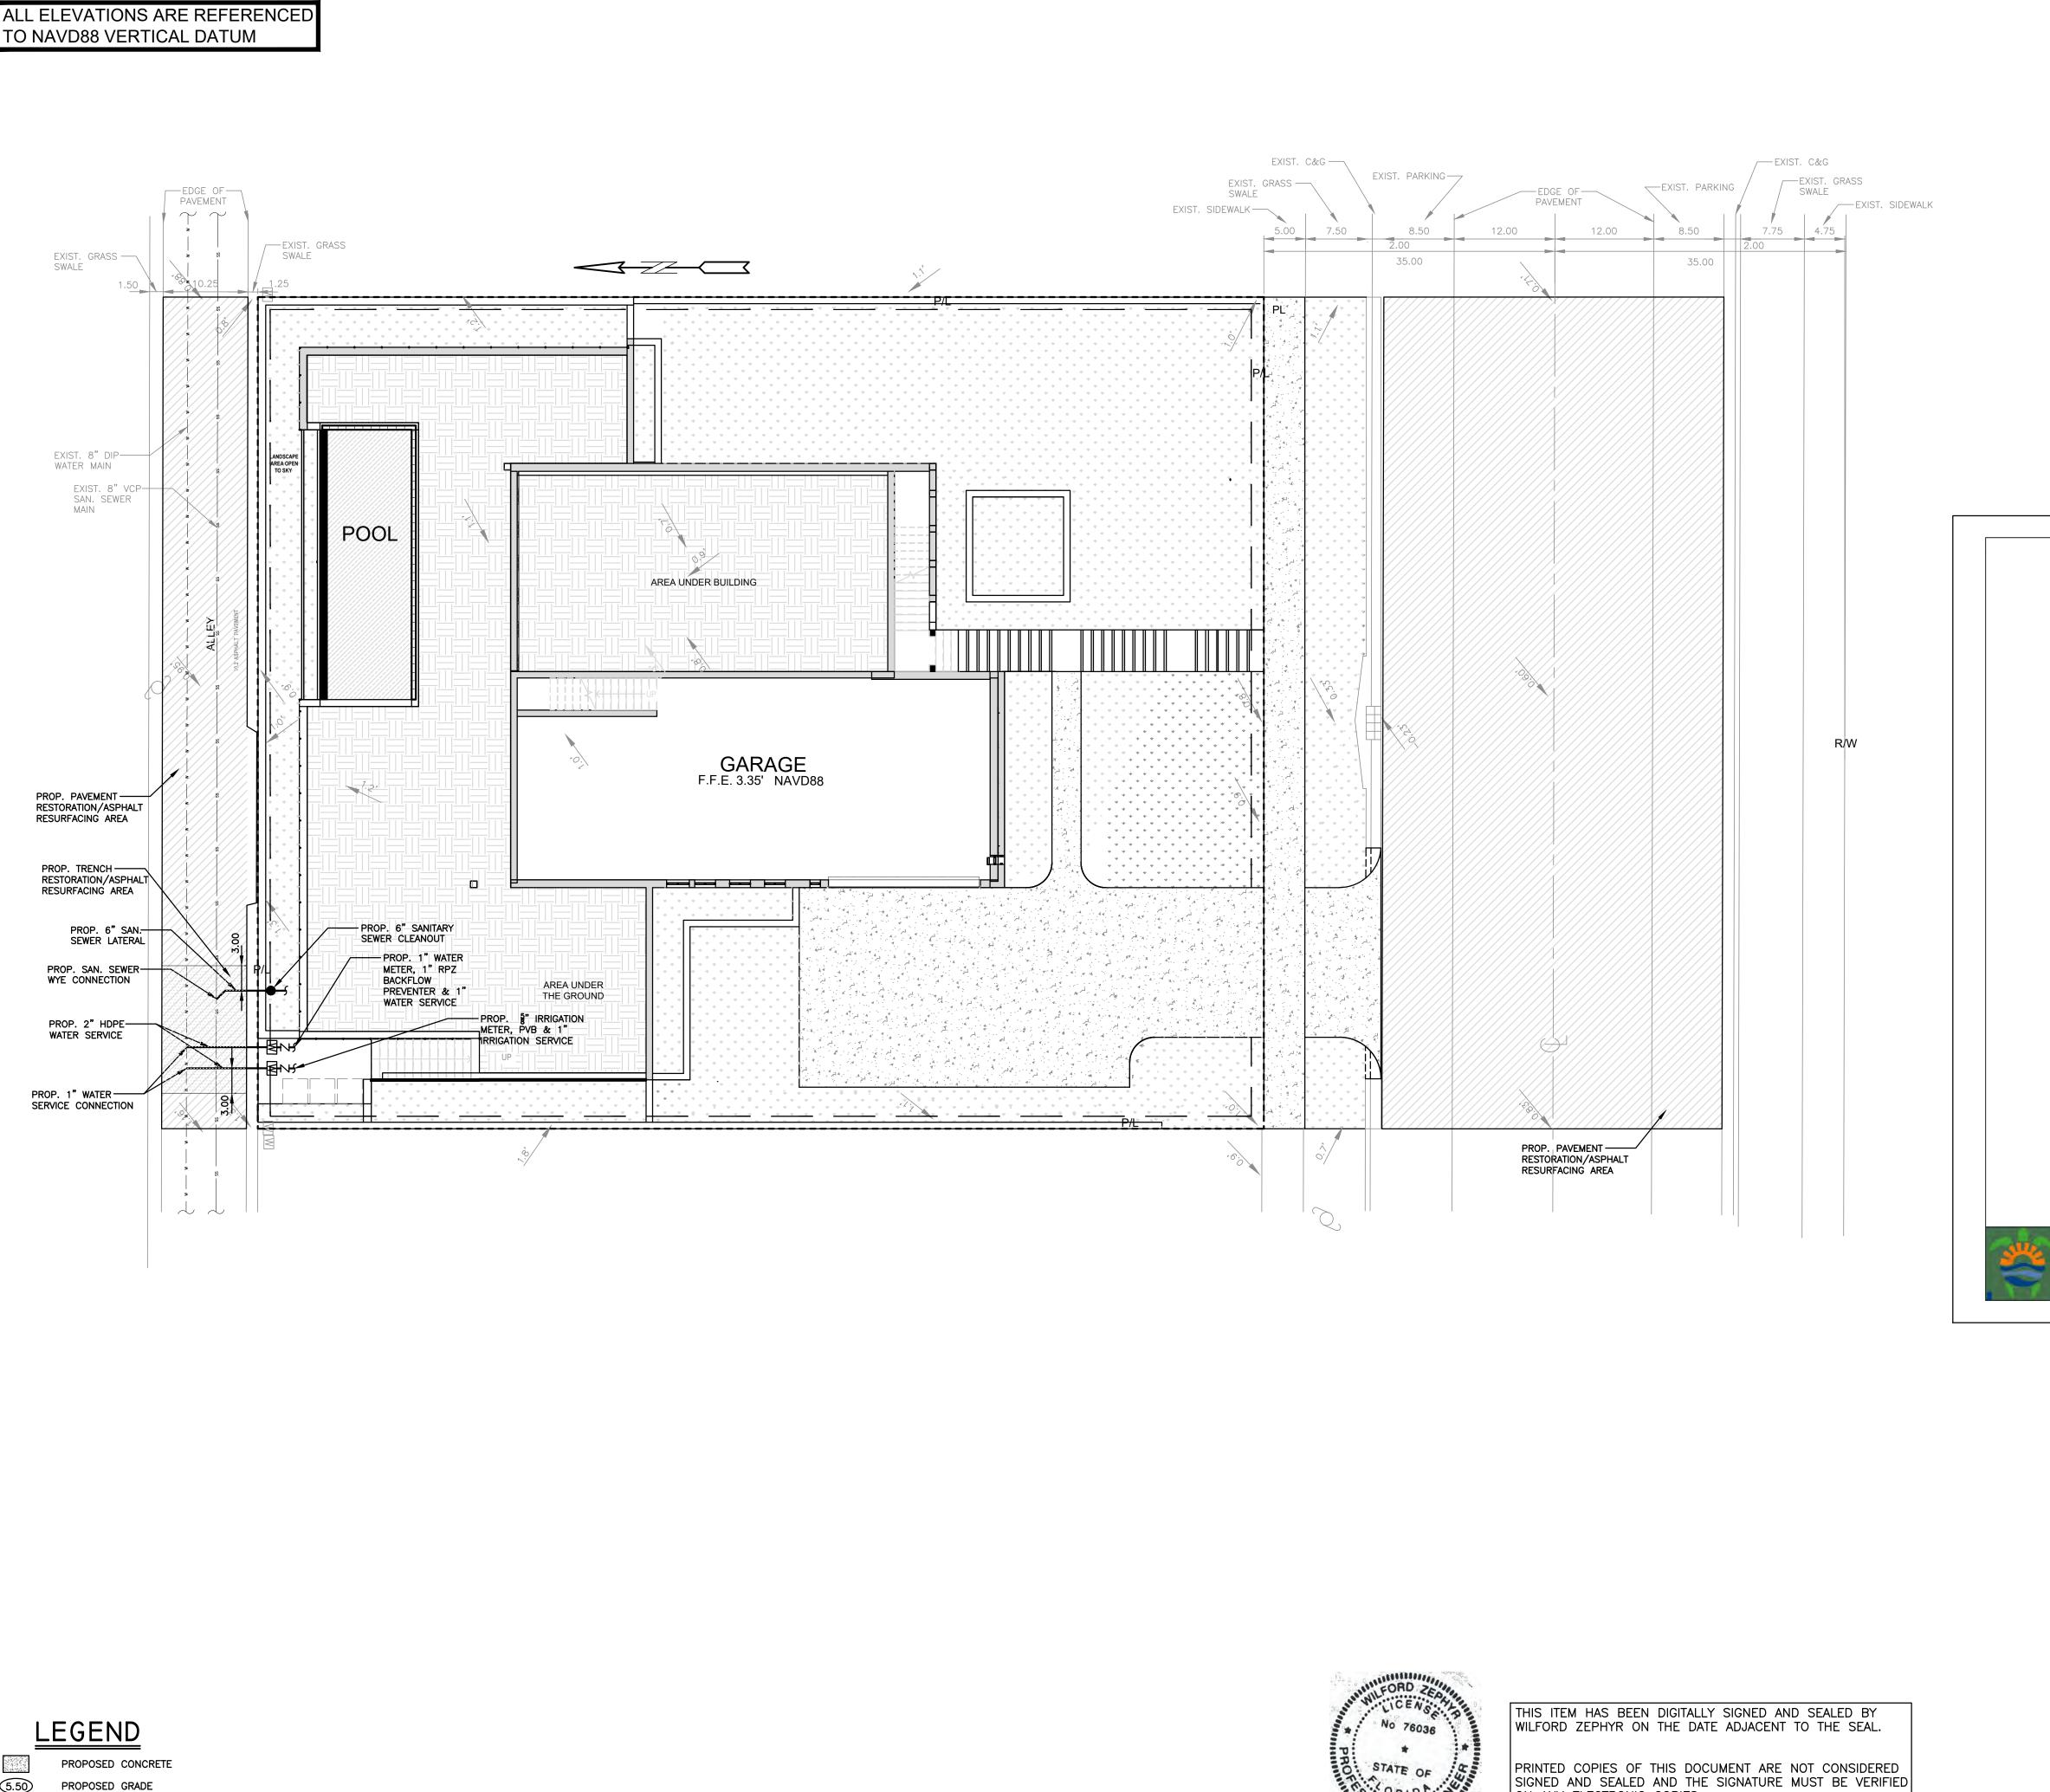

### **Legal Description**

Lots 12 and 13, Block 74, Hollywood Lakes Section, according to the map or plat thereof as recorded in Plat Book 1, Page 32, Public Records of Broward County, Florida.

### **Project Information**

Two-Story Single-Family Residence. 6 bedrooms +1 office space, 6 bathrooms + 1 powder room 2 vehicle garage and private pool deck.