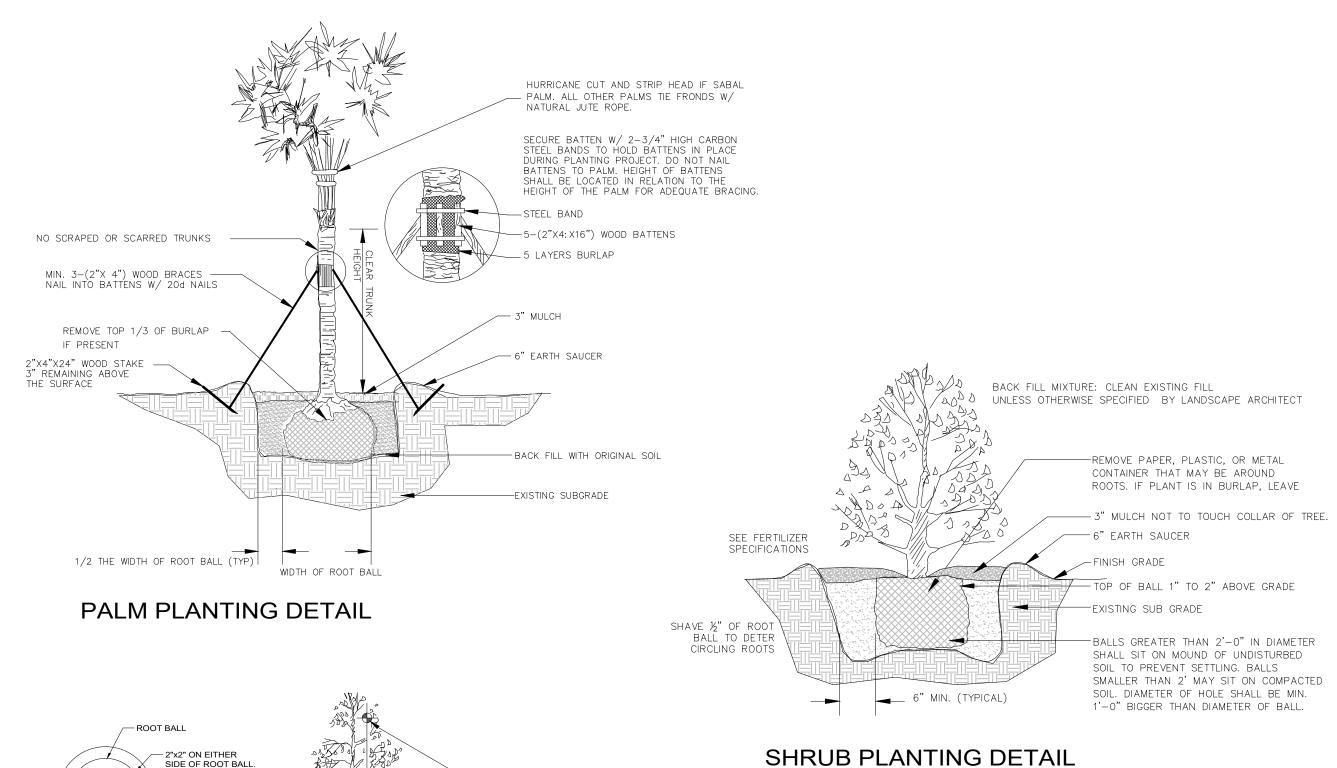

F PLANTING.
- 13, LANDSCAPING SHALL COMPLY WITH ALL ZONING AND LAND DEVELOPMENT REGULATIONS.

#### HOLLYWOOD LANDSCAPE NOTES

- TREE CANOPY

TREE PLANTING DETAIL

ONE (1) HORIZONTAL 2"x2" STAKE,

REMOVE TOP 1/3 BURLAP —

CIRCLING ROOTS

FOR TREES IN SODS AREAS,

SHALL BE A MINIMUM OF 8'-0

DIAMETER OF MULCH RING

SCREWED INTO TWO (2) VERTICAL 2"x2"

AGAINST SIDES OF ROOT BALL (SEE ABOVE

FOR TOP VIEW). SHAVE 11/2" OFF OF ROOT BALL OF CONTAINERIZED TREES TO DETER

- 1. PLANT MATERIAL WILL NOT BE PLANTED INTO ROOT BALLS OF TREES AND PALMS.
- 2. THERE WILL BE NO SUBSTITUTIONS WITHOUT THE APPROVAL OF HOLLYWOOD'S LANDSCAPE PLAN REVIEWER.

WHERE REQUIRED FOR SCREENING PURPOSES, HEDGE SHALL BE PLANTED AT EQUIPMENT HEIGHT FOR **VISUAL SCREENING. PROVIDE** MINIMUM OF 36" HT.

L-----

\_\_\_\_\_\_



OVERALL TREE HEIGHT IS MEASURED

TREE CALIPER SHALL BE MEASURED 6

AND INCLUDING 4 INCHES IN CALIPER. AND

-6" EARTH SAUCER

—EXISTING SUB GRADE

---FINISH GRADE

2 INCHES ABOVE THE GROUND FOR LARGER

3" MULCH EXCEPT ON ROOTBALL

10% OF ROOTBALL ABOVE GRADE

-BACKFILL MIXTURE: CLEAN EXISTING FILL

BALLS GREATER THAN 2'-0" IN DIAMETER

SMALLER THAN 2' MAY SIT ON COMPACTED SOIL. DIAMETER OF HOLE SHALL BE MIN. 2 TIMES BIGGER THAN DIAMETER OF BALL.

SHALL SIT ON MOUND OF UNDISTURBED

UNLESS OTHERWISE SPECIFIED BY LA

SOIL TO PREVENT SETTLING, BALLS

WHICH SHALL HAVE LESS THAN 1" OF MULCH

NO MULCH AGAINST TRUNK OR ON ROOT COLLAR

#### **JOB CONDITIONS:**

Any building construction material or foreign material shall be removed from planting areas and replaced with acceptable top soil.

Care s