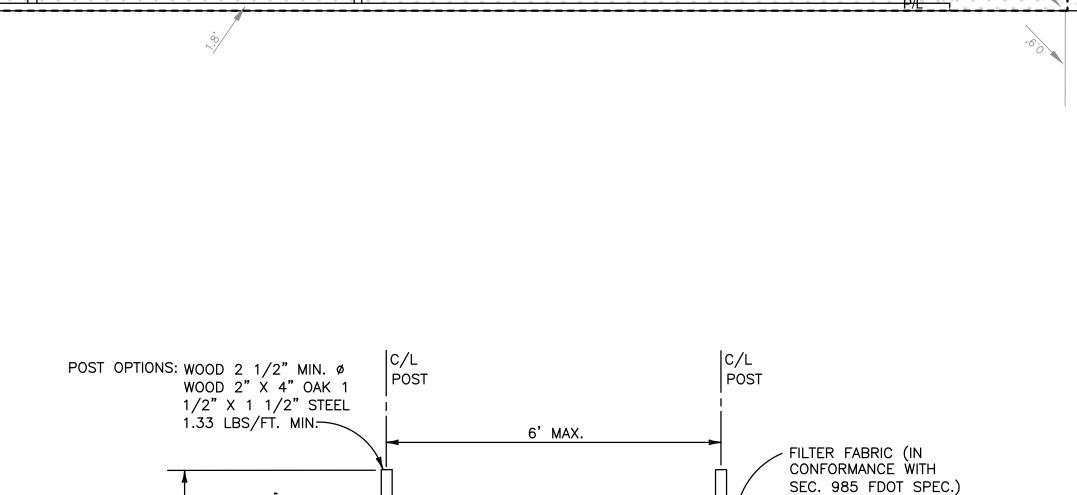

|             |      |
|    |             |      |
|    |             |      |
|    |             |      |
|    |             |      |
|    |             |      |
|    |             |      |
|    |             |      |
|    |             |      |
|    |             |      |
|    |             |      |
|    |             |      |
|    |             | •    |

This drawing, as an instrument of service, is and shall remain the property of the Architect and shall not be reproduced, published or used in any way without the permission of the Architect.

PROJECT No.: 23064

DRAWN BY: CHECKED BY:

SHEET

A-302

AREA UNDER BUILDING

AREA UNDER

THE GROUND

**GARAGE** 

F.F.E. 3.35' NAVD88

CONTRACTOR TO PROVIDE -

GRAVEL ENTRANCE/EXIT DURING CONSTRUCTION

GRADE

TO BE REMOVED & REPLACED

WITH SOD



TYPE III SILT FENCE



### LOCATION MAP NOT TO SCALE

#### **BMP NOTES:**

1. ALL SEDIMENT CONTROL MEASURES ARE TO BE ADJUSTED TO MEET FIELD CONDITIONS AT THE TIME OF CONSTRUCTION AND BE CONSTRUCTED PRIOR TO ANY GRADING OR DISTURBANCE OF EXISTING SURFACE MATERIAL ON BALANCE OF SITE. PERIMETER SEDIMENT BARRIERS SHALL BE CONSTRUCTED TO PREVENT SEDIMENT OR TRASH FROM FLOWING OR FLOATING ON TO ADJACENT PROPERTIES.

2. PERIODIC INSPECTION AND MAINTENANCE OF ALL SEDIMENT CONTROL STRUCTURES MUST BE PROVIDED TO ENSURE INTENDED PURPOSE IS ACCOMPLISHED. THE DEVELOPER, OWNER AND/OR CONTRACTOR SHALL BE CONTINUALLY RESPONSIBLE FOR ALL SEDIMENT CONTROLS. SEDIMENT CONTROL MEASURES SHALL BE IN WORKING CONDITION AT THE END OF EACH WORKING DAY.

3. SEDIMENT WILL BE PREVENTED FROM ENTERING ANY STORM WATER