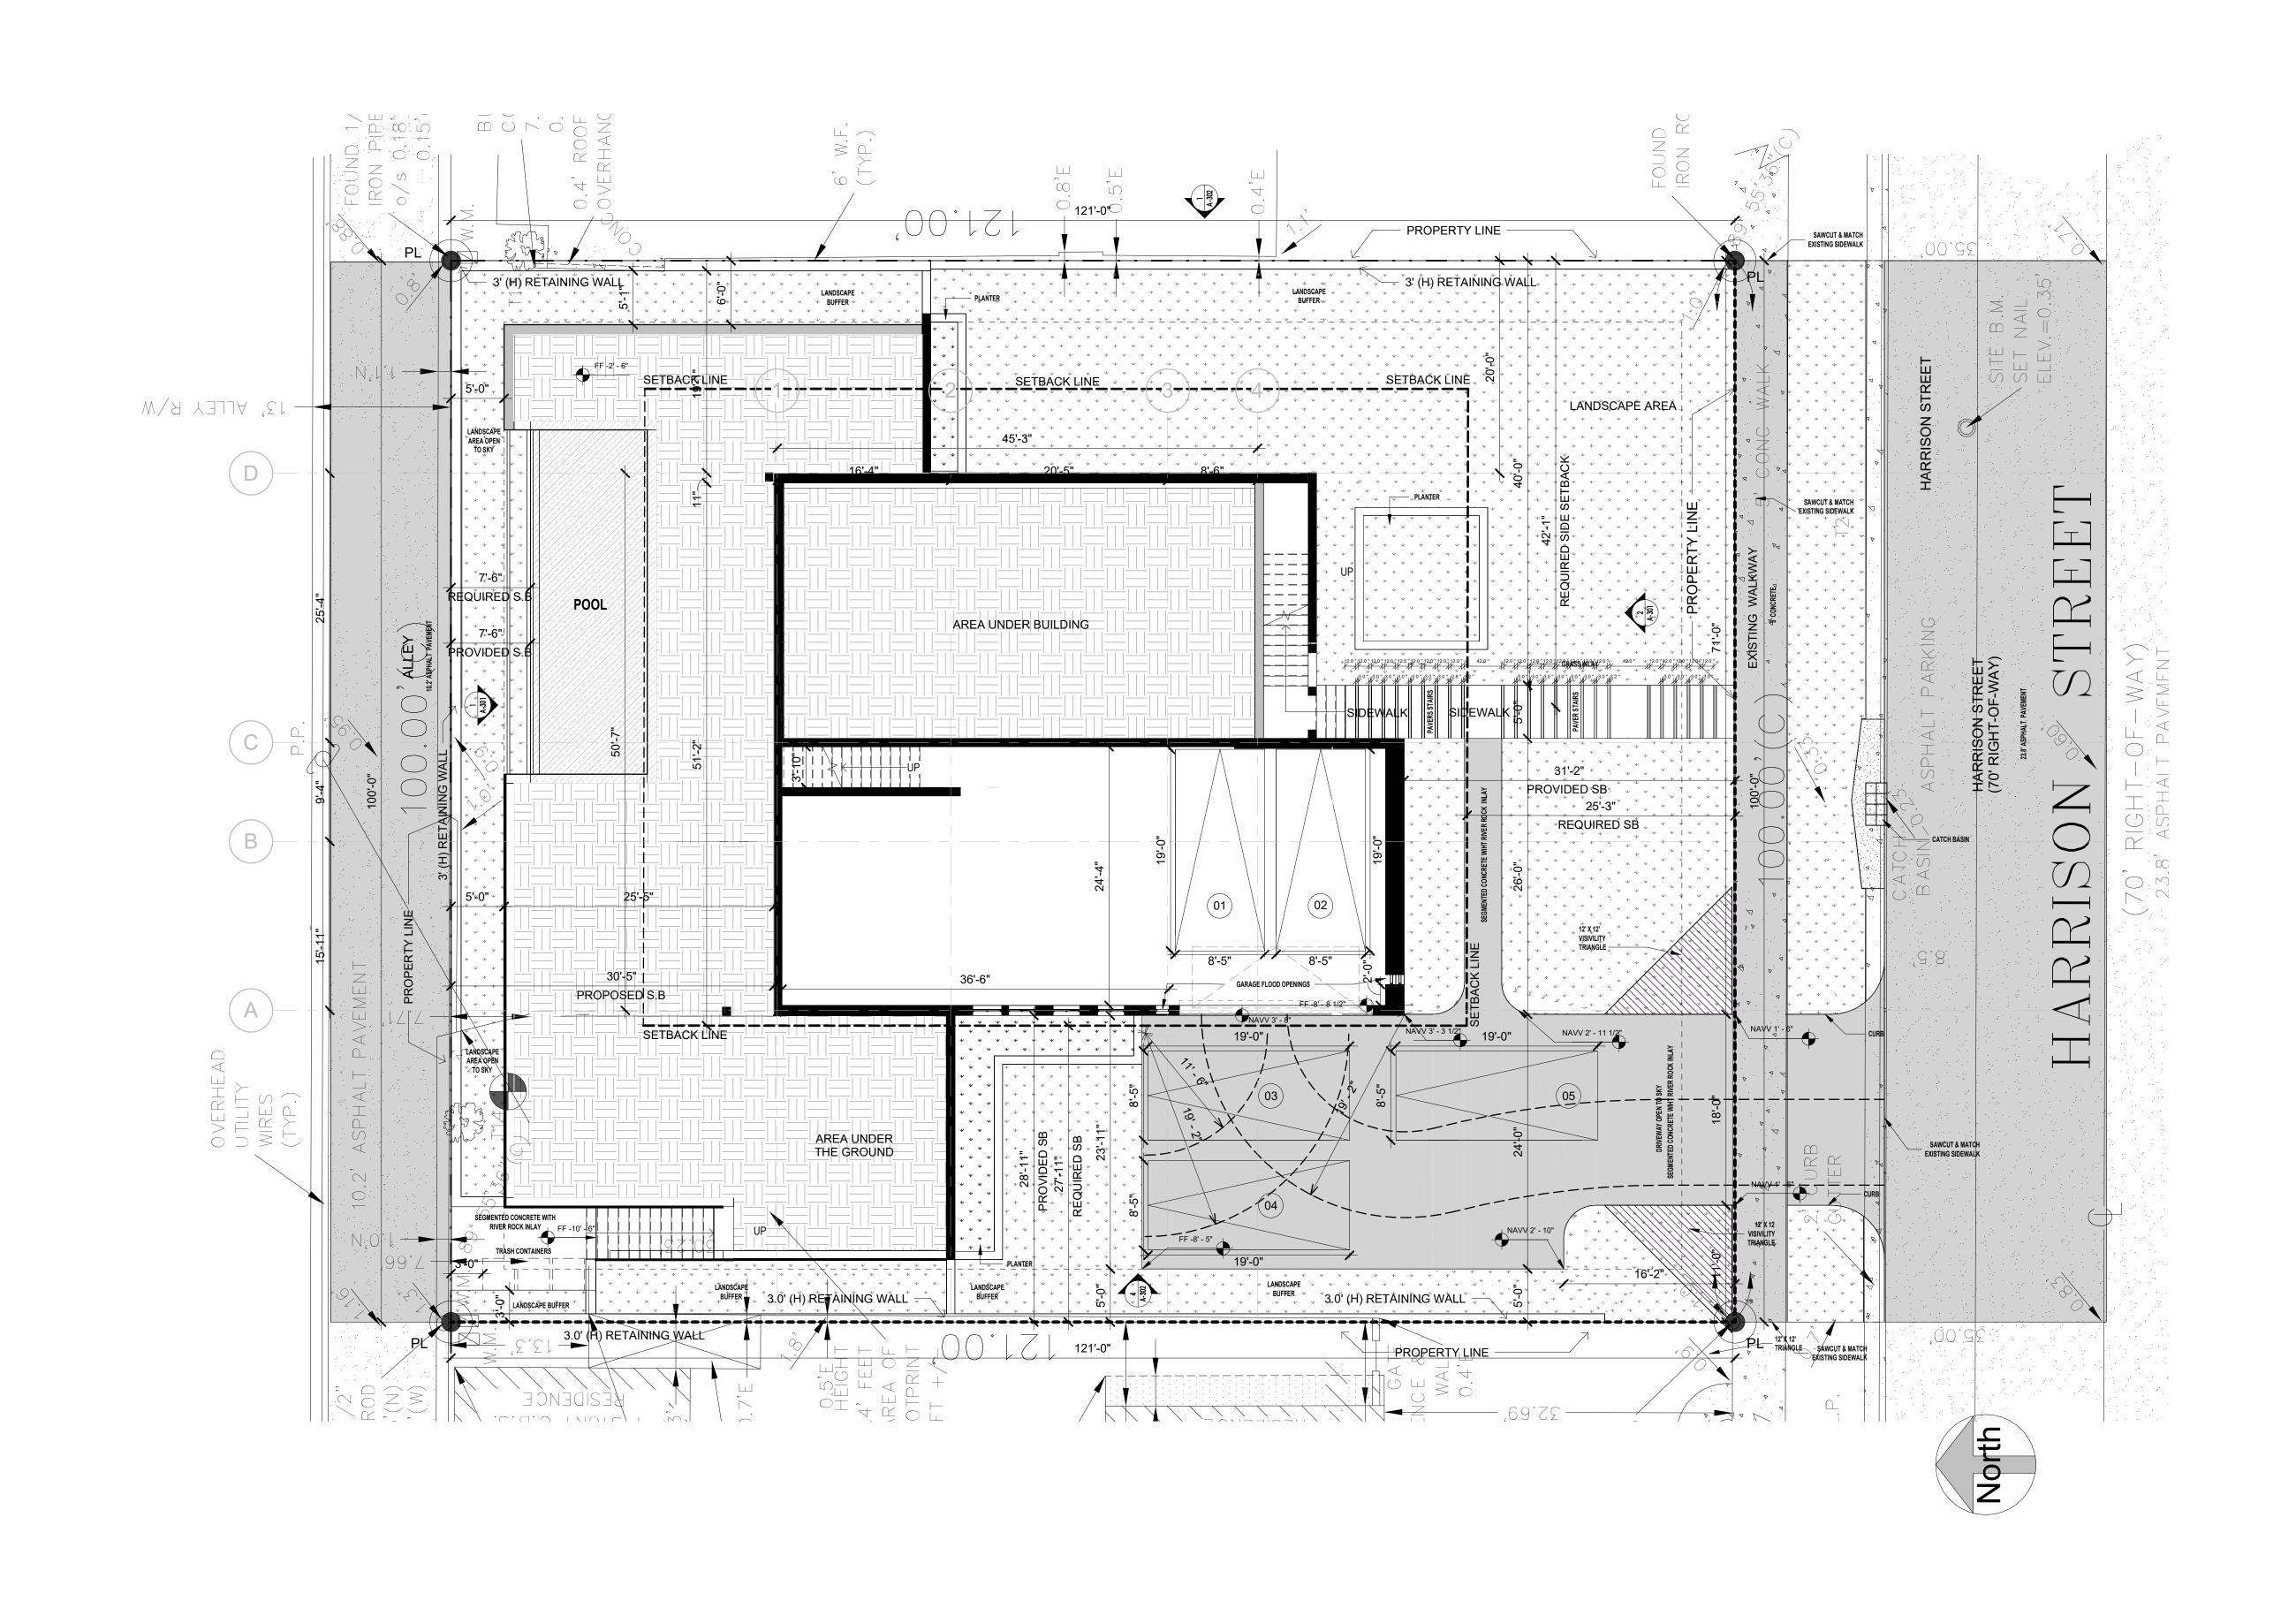

Documents and forms can be accessed on the City's website at

http://www.hollywoodfl.org/DocumentCenter/Home/View/21

| APPLICATION TYPE (CHECK ONE):                                                                       |
|-----------------------------------------------------------------------------------------------------|
| ☐ Technical Advisory Committee                                                                      |
| ☐ City Commission ☐ Planning and Development Board                                                  |
| Date of Application: 08.08.23                                                                       |
| ALL 942 HADDISON STREET                                                                             |
| Location Address: 813 HARRISON STREET  Lot(s): 12-13 Block(s): 74 Subdivision: HOLLYWOOD LAKES      |
| Folio Number(s): 514214024580                                                                       |
| Zoning Classification: RS-6 Land Use Classification: RESIDENTIAL                                    |
| Existing Property Use: SINGLE FAMILY Sq Ft/Number of Units: 3,249 SQFT (1)                          |
| Is the request the result of a violation notice? ( ) Yes (x) No If yes, attach a copy of violation. |
| Has this property been presented to the City before? If yes, check all that apply and provide File  |
| Number(s) and Resolution(s): N/A                                                                    |
| ☐ Economic Roundtable ☐ Technical Advisory Committee ☐ Historic Preservation Board                  |
| ☐ City Commission ☐ Planning and Development                                                        |
| Explanation of Request: New Two Story Single Family Residence                                       |
|                                                                                                     |
|                                                                                                     |
| Number of units/rooms: 1 Sq Ft: 4,616 SQFT                                                          |
| Value of Improvement: 400,000 Estimated Date of Completion: 12.15.2024                              |
| Will Project be Phased? ( ) Yes (X)No If Phased, Estimated Completion of Each Phase                 |
|                                                                                                     |
| Name of Current Property Owner: SF&GM PROPERTY LLC                                                  |
| Address of Property Owner: 137 GOLDENISLED DR # 403                                                 |
| Telephone:954-488-4321 Fax: Email Address:                                                          |
| Name of Consultant/Representative/Tenant (circle one): KALLER ARCHITECTURE                          |
| Address: 2417 HOLLYWOOD BLVD Telephone: 305-586-7952                                                |
| Fax: Email Address: JOSEPH@KALLERARCHITECTS.COM                                                     |
| Date of Purchase: Is there an option to purchase the Property? Yes ( ) No (X)                       |
| If Yes, Attach Copy of the Contract.                                                                |
| List Anyone Else Who Should Receive Notice of the Hearing:                                          |
| Address: Email Address:                                                                             |
| Linaii Addiess.                                                                                     |

### **Project Information**

Two-Story Single-Family Residence. 6 bedrooms +1 office space, 6 bathrooms + 1 powder room 2 vehicle garage and private pool deck.