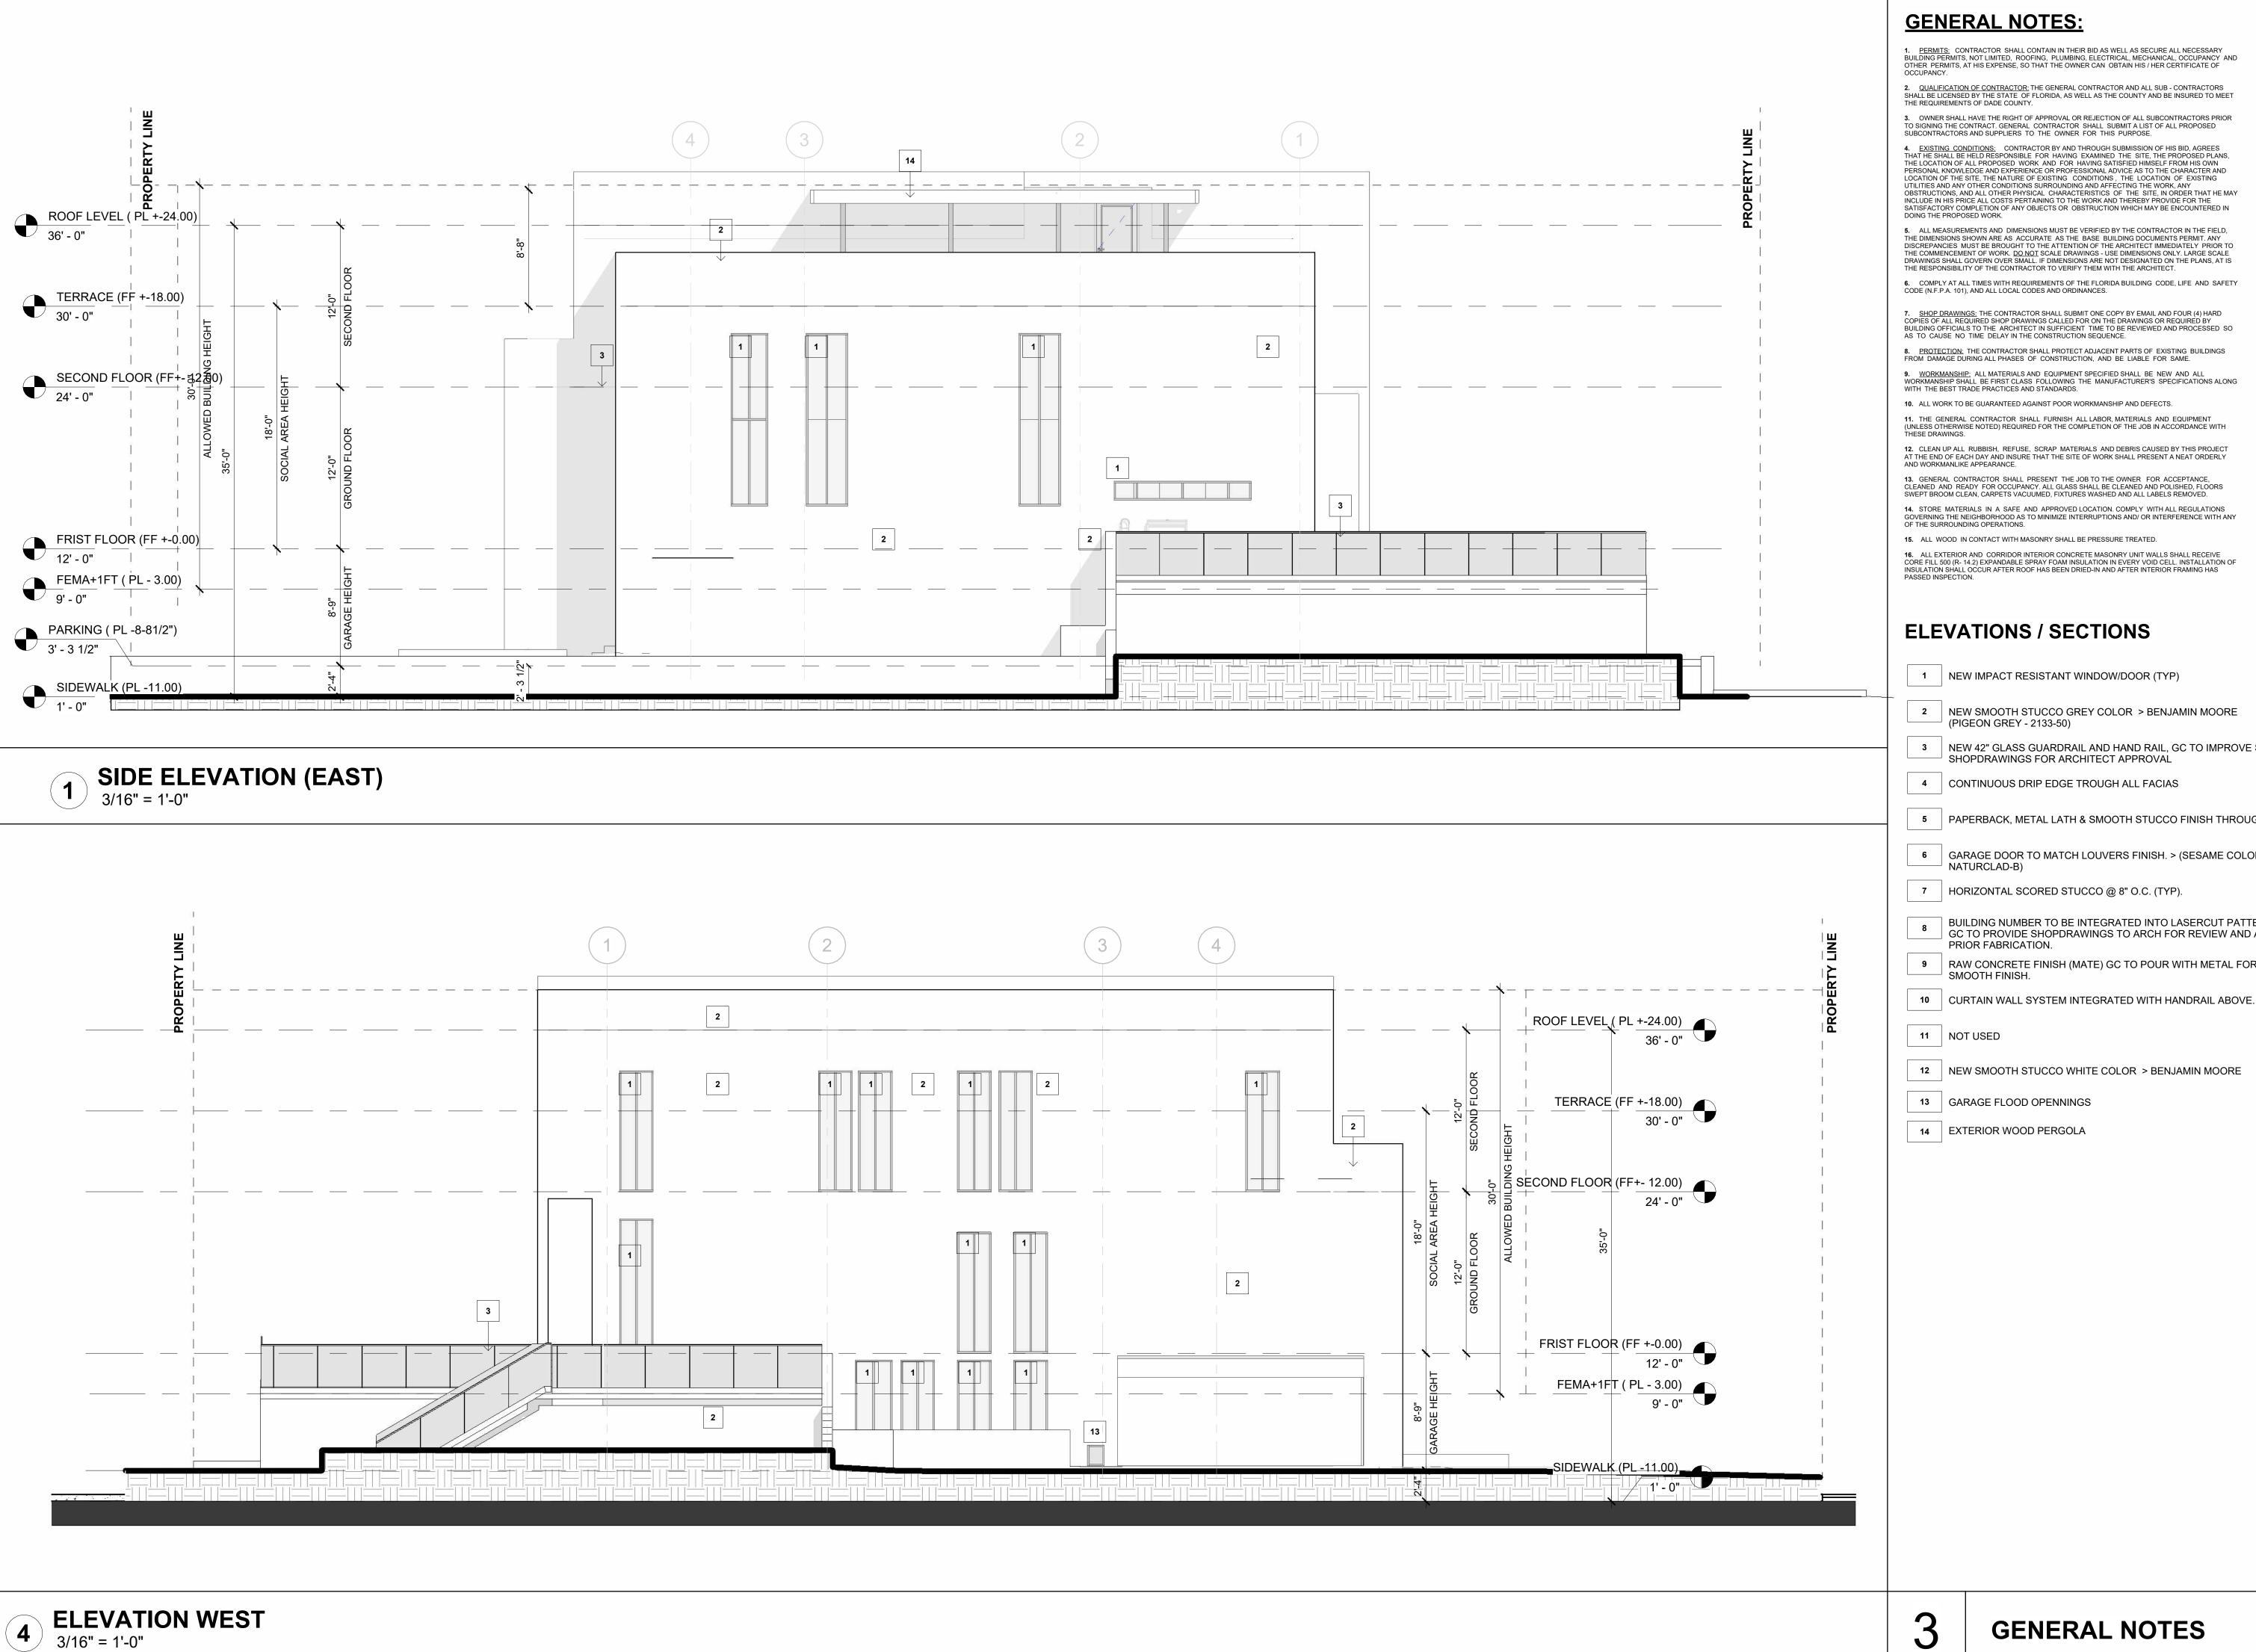

### **Project Information**

Two-Story Single-Family Residence. 6 bedrooms +1 office space, 6 bathrooms + 1 powder room 2 vehicle garage and private pool deck.