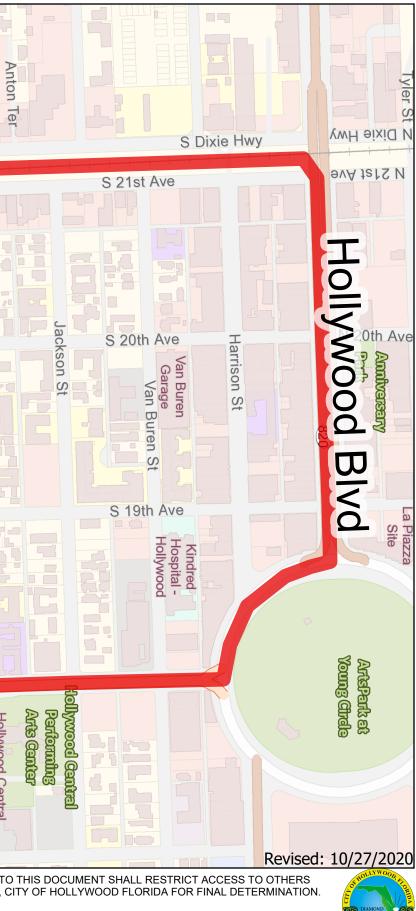

## **Project 5123: Parkside Water Main Replacement**

|                          | Fletcher St                                                 | Wiley Ct<br>Wiley St |                               | S 22nd Ave<br>Plunkett Ct | Funston St       | Dix                | ie Hwy | Madison St<br>KmH P | Monroe Ter<br>I I I I I I I I I I I I I I I I I I I | Anton                                                                    |
|--------------------------|-------------------------------------------------------------|----------------------|-------------------------------|---------------------------|------------------|--------------------|--------|---------------------|-----------------------------------------------------|--------------------------------------------------------------------------|
|                          | S Dixie Hwy                                                 |                      | S 21st Ave                    |                           |                  |                    |        |                     |                                                     | be St                                                                    |
| AVA JET EN<br>HALLANDALE | S 18t                                                       | S<br>Ave             | Poincine<br>Poincine<br>Alley |                           | 20th Ave         |                    |        | S 20th Ave          |                                                     |                                                                          |
| NE 10th St               |                                                             |                      |                               |                           |                  | 250 500            | eet    |                     |                                                     | Hollywood Central<br>& Hollywood Central<br>Elementary School<br>7th Ave |
|                          | ACCESS TO INFORMATION CONTA<br>IN ACCORDANCE WITH THE ABOVE | ORMATION PROVIDED IN | N THIS DOCUMENT,              | REGARDING SITE            | E CONDITIONS, EX | XISTING STRUCTURES |        | ERGROUND UTILITIES  | IS OFFERED SOLI                                     |                                                                          |