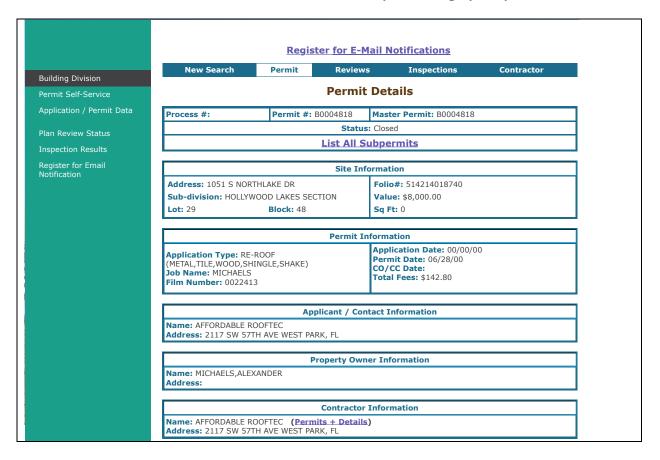

Our GC believes the submitted demolition application with the approved demolition plans were consistent with the demolition that occurred. The "in process" demolition inspection was approved. The demolition scope of work that was submitted included the plan pages Sheets D-1, D-2, and D-3. These are demolition pages within the complete set of plans and in the demolition application. The permit was approved and issued based on D-1, D-2, D-3. Since some of the exterior walls were all wood framed windows or wood framed doors, and destroyed by termites as shown here-in, they would not stay up after the roofs were removed. As far as we can determine, all of the non-wooden, concrete block walls of the original house still remain, including all of the outside non-wooden features of the original house.