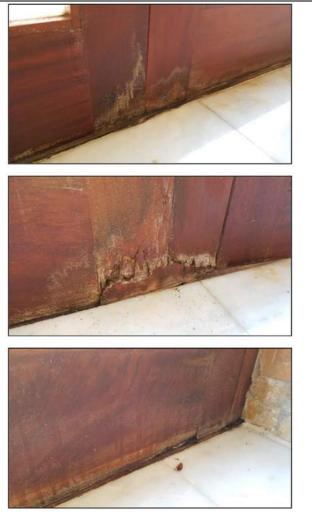

GITCHE ANTE GOOD NOON LAKE DENS

b. "Conversion" approved by HPB in 2007.

c. Severe termite damage (*circa* 2021)

Termite damage to ceiling truss

Water and termite damage to doors.

d. Ceiling and support damage.