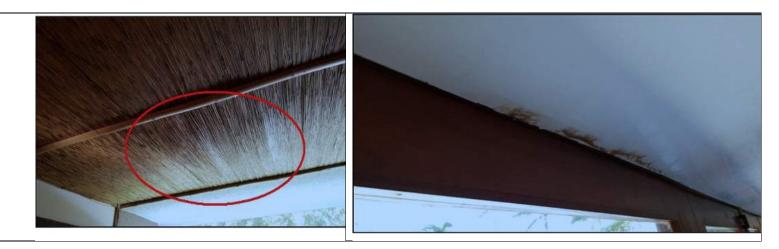

GITCHE ANTE GOOD NOON LAKE DENS

b. "Conversion" approved by HPB in 2007.

c. Severe termite damage (*circa* 2021)

Termite damage to ceiling truss

Water and termite damage to doors.

d. Ceiling and support damage.