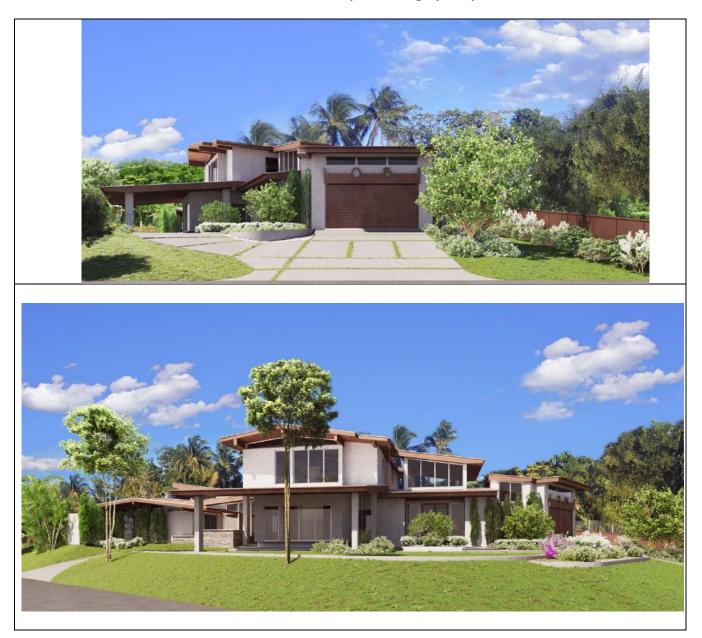

We engaged with a local general contractor (GC), structural engineer and architect to begin the process of planning for the remodeling of the home. The GC has remodeled many homes in Hollywood, including around Northlake, over almost four decades. The structural engineer, who sadly passed away during his work on our home, played in the house as a child and knew a lot about its concrete I-beam foundation, which we have preserved. We met with each of them individually and collectively numerous times over about half a year to carefully plan for the remodeling. Even though we were completely unaware of the history of the home despite our attempts to learn about it, at every one of these planning meetings we strongly reiterated our desire to maintain the existing footprint and general feel of the home as it then existed (*e.g.*, clear stories, overhangs, sloping roof) as that is what attracted us to it in the first place. The architect fully embraced our concept and worked hard to balance function, form and appearance with our stated desires, which included incorporating solar panels to power the house. We believe our current remodeling design captures, modernizes and builds upon the feel of the original Ritchie House.