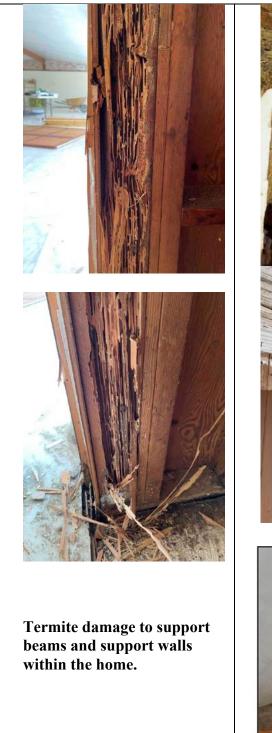

GITCHE ANTE GOOD NOON LAKE DENS

b. "Conversion" approved by HPB in 2007.

c. Severe termite damage (*circa* 2021)

Termite damage to ceiling truss

Water and termite damage to doors.

d. Ceiling and support damage.