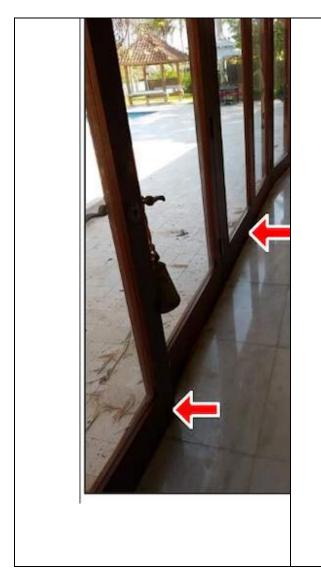

GITCHE ANTE GOOD NOON LAKE DENS

b. "Conversion" approved by HPB in 2007.

c. Severe termite damage (*circa* 2021)

Termite damage to ceiling truss

Water and termite damage to doors.

d. Ceiling and support damage.

e. Video of water pouring into home during rainstorm from termite damage. Exhibit Video 1

2. All original 1958 exterior materials were removed or permanently altered during the 1986 renovations. Dr. Diamond told us that the extensive renovations were all easily approved including the requested second story addition. Per our recent conversation with Mr. Diamond, he explained their processes for extensively redesigning his home. He loved his home and told us he had never heard nor thought his home was historic or special even after purchasing it from the original owners, the Ritchie's.