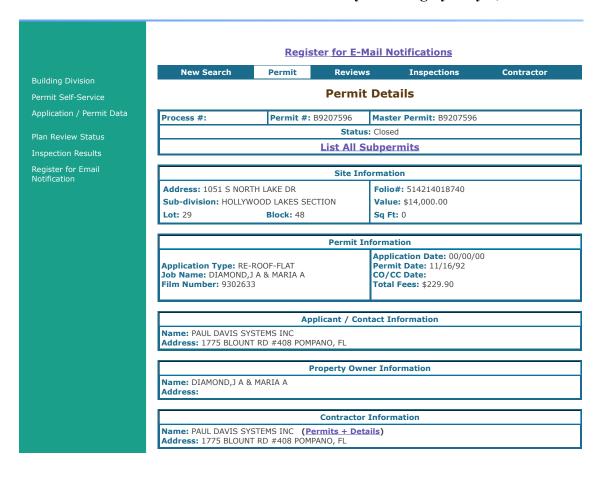

Our GC believes the submitted demolition application with the approved demolition plans were consistent with the demolition that occurred. The "in process" demolition inspection was approved. The demolition scope of work that was submitted included the plan pages Sheets D-1, D-2, and D-3. These are demolition pages within the complete set of plans and in the demolition application. The permit was approved and issued based on D-1, D-2, D-3. Since some of the exterior walls were all wood framed windows or wood framed doors, and destroyed by termites as shown here-in, they would not stay up after the roofs were removed. As far as we can determine, all of the non-wooden, concrete block walls of the original house still remain, including all of the outside non-wooden features of the original house.