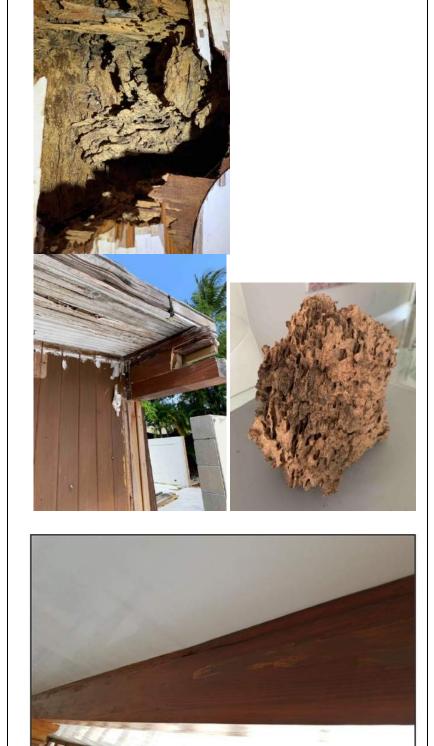

GITCHE ANTE GOOD NOON LAKE DENS

b. "Conversion" approved by HPB in 2007.

c. Severe termite damage (*circa* 2021)

Termite damage to ceiling truss

Water and termite damage to doors.

d. Ceiling and support damage.