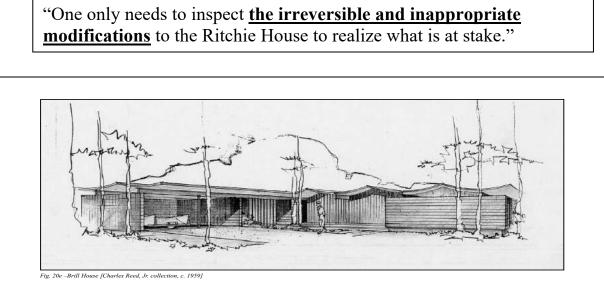

Unfortunately, the majority of Reed's work is located outside of historic district boundaries. These homes include the Jaffe-Garrett, the String, the Wicker, the Lawson, the Brill, and the Hulmes houses.

Fig. 20d –Brill House [Charles Reed, Jr. collection, c. 1959]

These houses represent the best examples of Reed's architecture, yet none of them have protection from inappropriate modifications or, worse yet, from demolition. As the pressure associated with infill development and attainable housing in Broward County increases, the status of these houses could be in jeopardy. One only needs to inspect the irreversible and inappropriate modifications to the Ritchie House to realize what is at stake. The author believes there is a strong argument to designate all of Reed's buildings collectively as a local historic landmark because his work exceeds the minimum criteria mandated by the City of Hollywood Code of Ordinances for evaluation and designation of historic sites. Reed's work has association with events that have made a significant contribution to the broad patterns of history, namely the influx of service men who were stationed in South Florida during World War II and who returned here after the war to live, thereby generating a building boom that expanded the economy and spurred population growth.