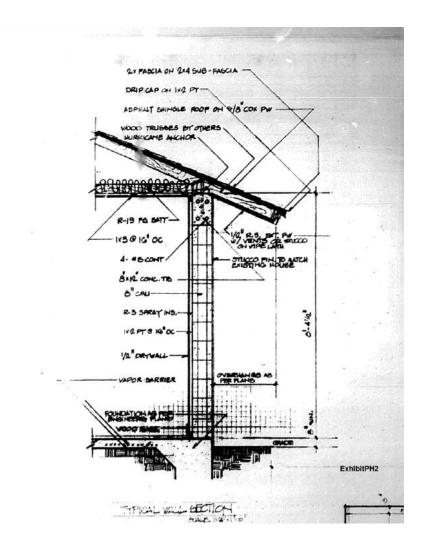

Our GC believes the submitted demolition application with the approved demolition plans were consistent with the demolition that occurred. The "in process" demolition inspection was approved. The demolition scope of work that was submitted included the plan pages Sheets D-1, D-2, and D-3. These are demolition pages within the complete set of plans and in the demolition application. The permit was approved and issued based on D-1, D-2, D-3. Since some of the exterior walls were all wood framed windows or wood framed doors, and destroyed by termites as shown here-in, they would not stay up after the roofs were removed. As far as we can determine, all of the non-wooden, concrete block walls of the original house still remain, including all of the outside non-wooden features of the original house.