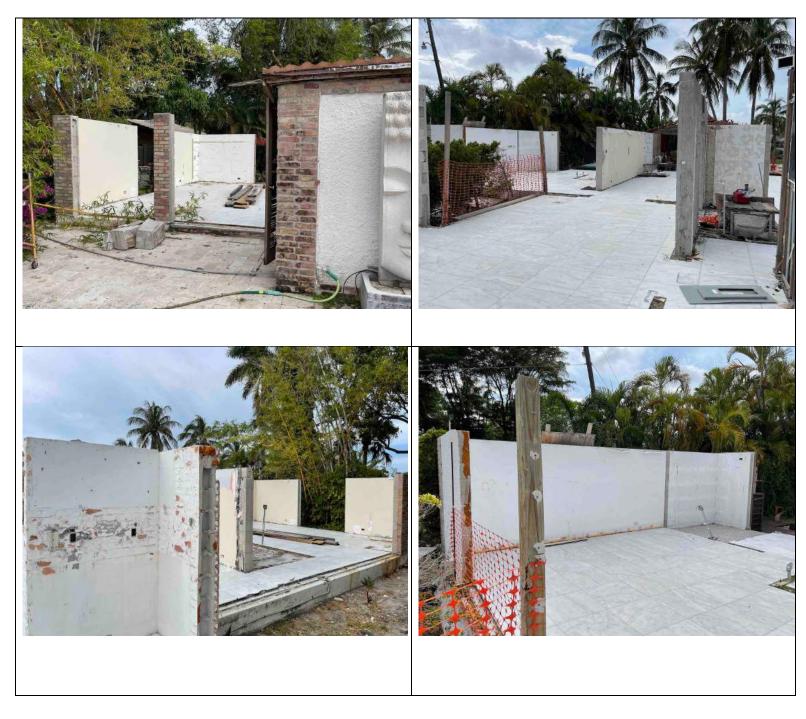

Our GC believes the submitted demolition application with the approved demolition plans were consistent with the demolition that occurred. The "in process" demolition inspection was approved. The demolition scope of work that was submitted included the plan pages Sheets D-1, D-2, and D-3. These are demolition pages within the complete set of plans and in the demolition application. The permit was approved and issued based on D-1, D-2, D-3. Since some of the exterior walls were all wood framed windows or wood framed doors, and destroyed by termites as shown here-in, they would not stay up after the roofs were removed. As far as we can determine, all of the non-wooden, concrete block walls of the original house still remain, including all of the outside non-wooden features of the original house.