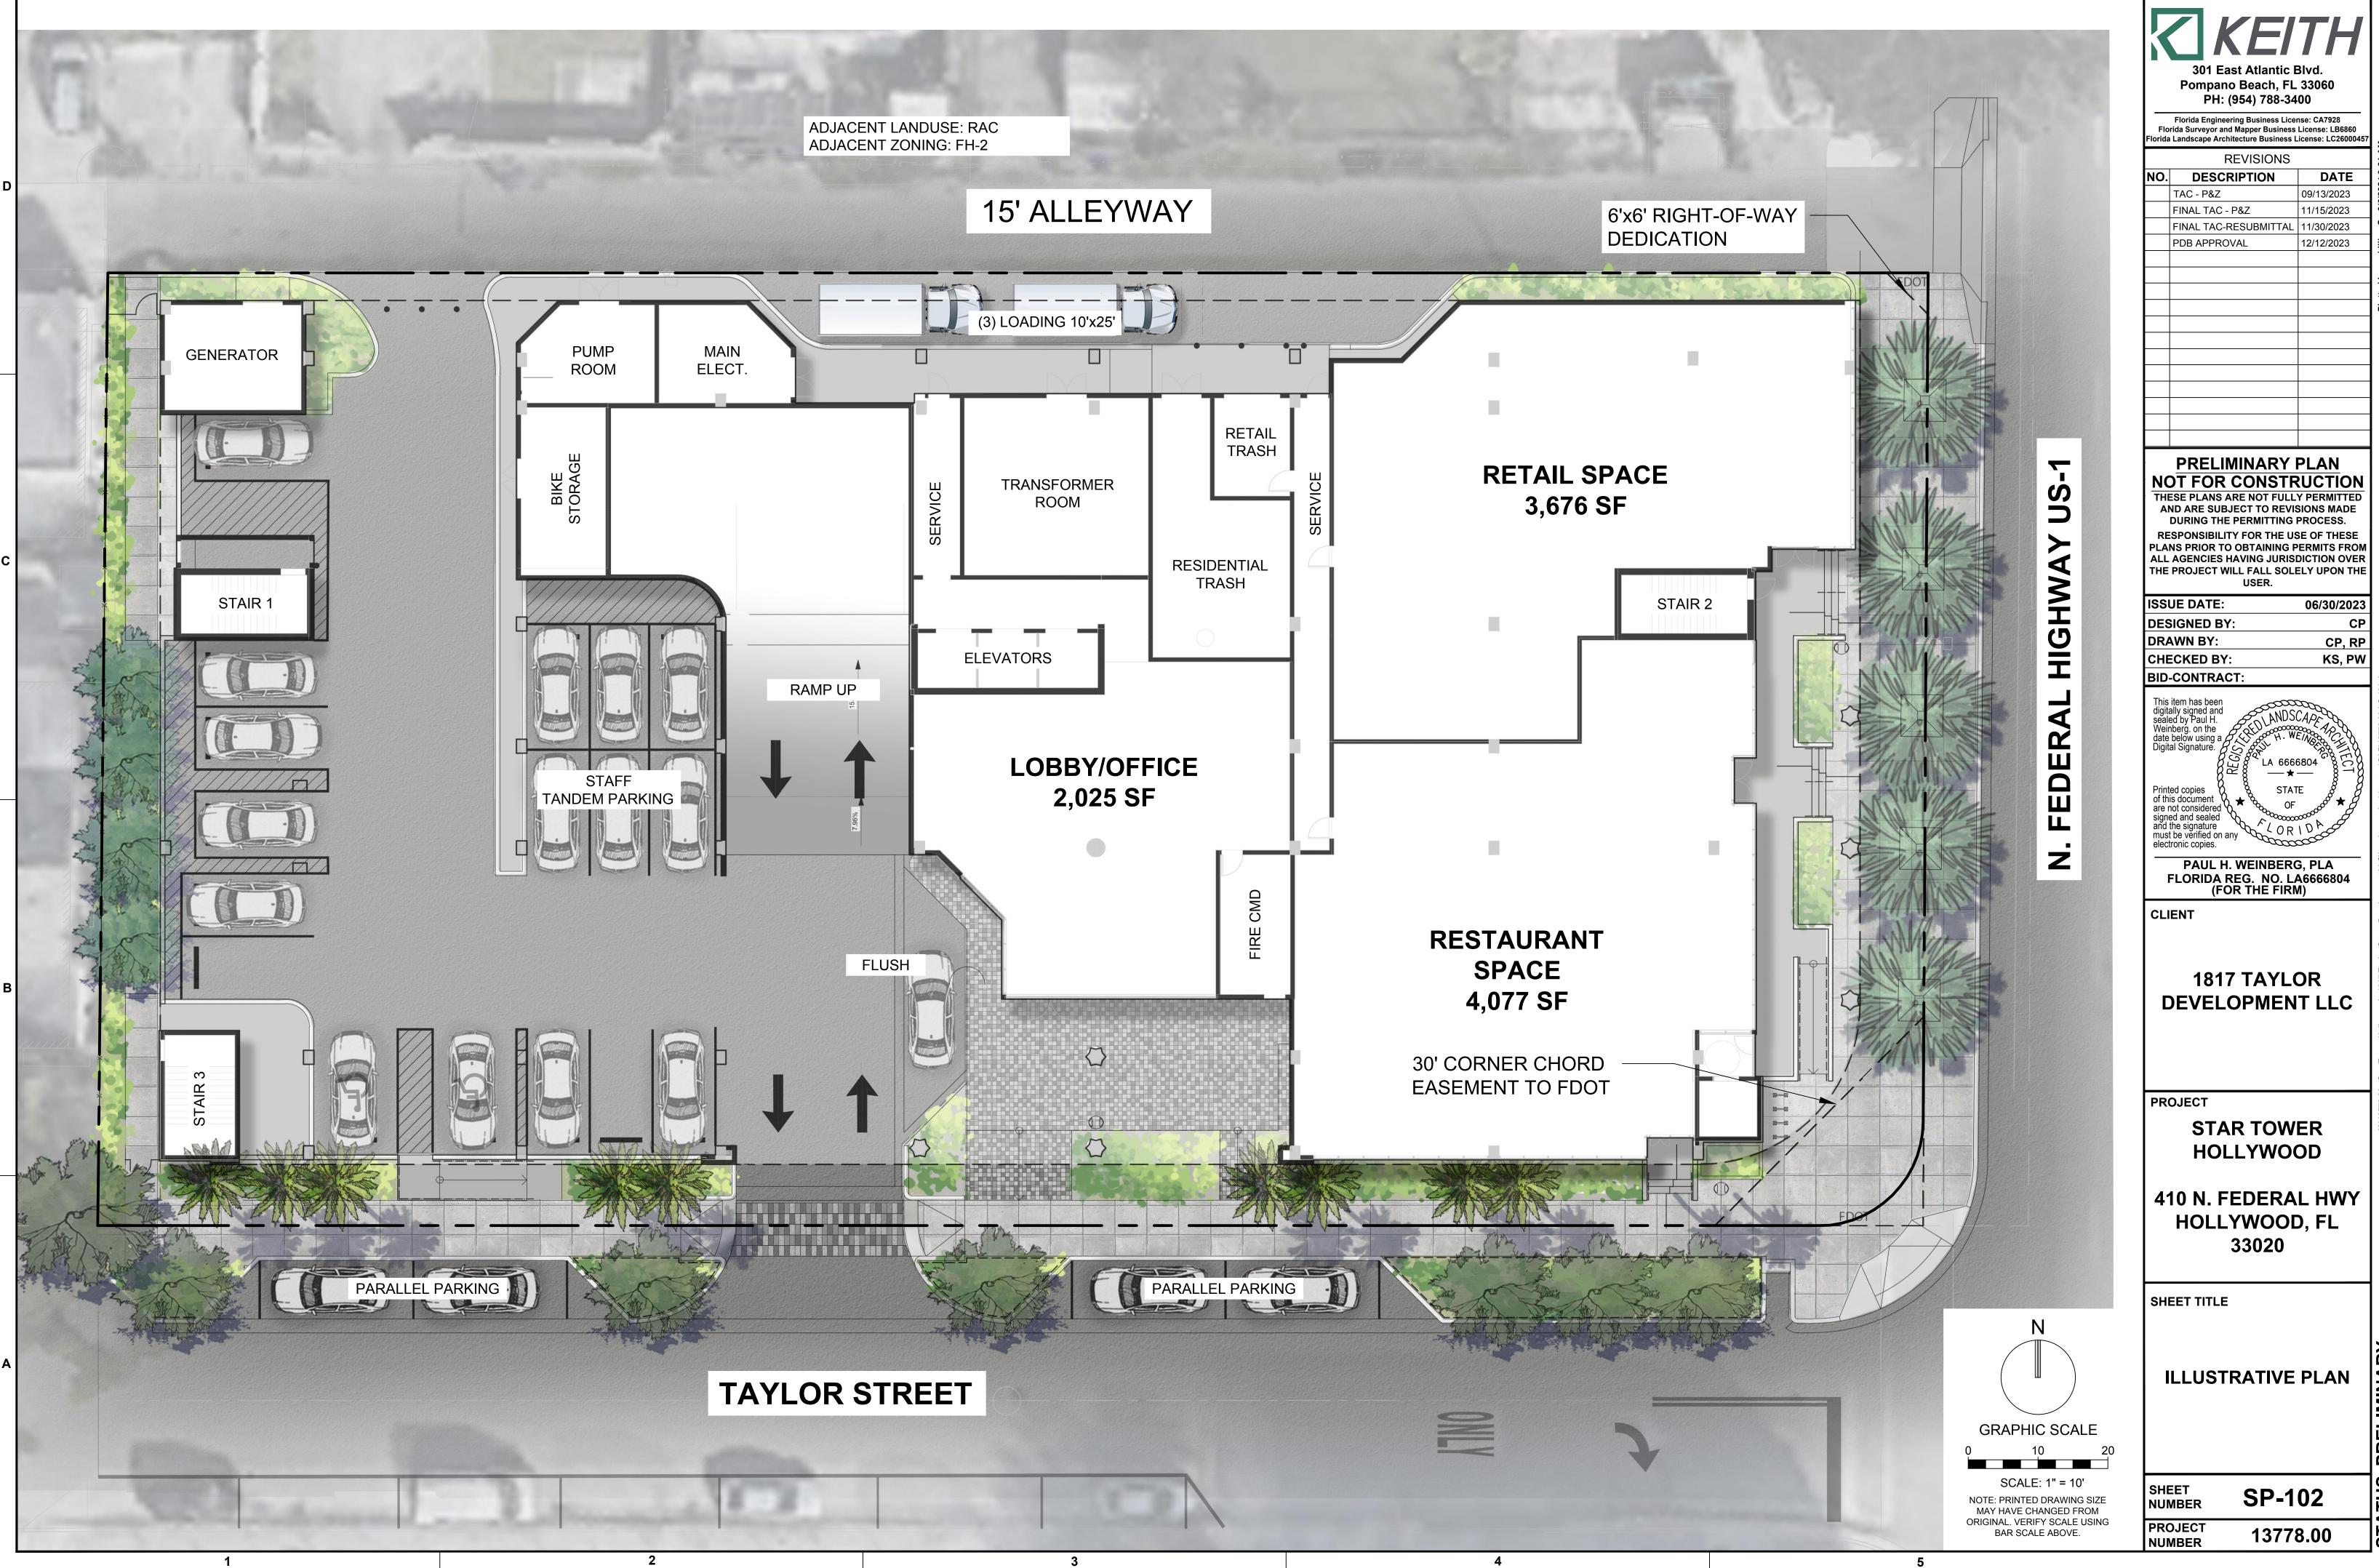

CP

CP, RP

PRELIMINARY TUS

2

| K                                                                                                                                                                                                                                                                                                                                 |                           | K                          |                       |                     |                  | Η            |                                                                              |
|-----------------------------------------------------------------------------------------------------------------------------------------------------------------------------------------------------------------------------------------------------------------------------------------------------------------------------------|---------------------------|----------------------------|-----------------------|---------------------|------------------|--------------|------------------------------------------------------------------------------|
| -                                                                                                                                                                                                                                                                                                                                 | -                         | -<br>01 Eas<br>npano       |                       |                     | -                | 0            |                                                                              |
|                                                                                                                                                                                                                                                                                                                                   | Florida                   | PH: (9                     | 954) 78               |                     |                  | /928         |                                                                              |
|                                                                                                                                                                                                                                                                                                                                   | rida Surv                 | veyor and lape Archite     | Mapper B<br>ecture Bu | usiness<br>siness L | License          |              | 7 MA                                                                         |
| NO.                                                                                                                                                                                                                                                                                                                               | D                         | RI<br>ESCR                 | evisio<br>Iptioi      |                     |                  | ATE          | Plotted by: cphillips On 2/6/2024 9:31 AM                                    |
|                                                                                                                                                                                                                                                                                                                                   | TAC -                     | P&Z                        |                       |                     | 09/13            | /2023        | 1                                                                            |
|                                                                                                                                                                                                                                                                                                                                   |                           | TAC - F                    |                       | ITTAL               | 11/15/<br>11/30/ |              | s On 2                                                                       |
|                                                                                                                                                                                                                                                                                                                                   | PDB A                     | PPROV                      | AL                    |                     | 12/12/           | /2023        | sphillip                                                                     |
|                                                                                                                                                                                                                                                                                                                                   |                           |                            |                       |                     |                  |              | d by: o                                                                      |
|                                                                                                                                                                                                                                                                                                                                   |                           |                            |                       |                     |                  |              | Plotte                                                                       |
|                                                                                                                                                                                                                                                                                                                                   |                           |                            |                       |                     |                  |              | -                                                                            |
|                                                                                                                                                                                                                                                                                                                                   |                           |                            |                       |                     |                  |              |                                                                              |
|                                                                                                                                                                                                                                                                                                                                   |                           |                            |                       |                     |                  |              |                                                                              |
|                                                                                                                                                                                                                                                                                                                                   |                           |                            |                       |                     |                  |              | -                                                                            |
|                                                                                                                                                                                                                                                                                                                                   |                           |                            |                       |                     |                  |              |                                                                              |
| PRELIMINARY PLAN<br>NOT FOR CONSTRUCTION<br>THESE PLANS ARE NOT FULLY PERMITTED<br>AND ARE SUBJECT TO REVISIONS MADE<br>DURING THE PERMITTING PROCESS.<br>RESPONSIBILITY FOR THE USE OF THESE<br>PLANS PRIOR TO OBTAINING PERMITS FROM<br>ALL AGENCIES HAVING JURISDICTION OVER<br>THE PROJECT WILL FALL SOLELY UPON THE<br>USER. |                           |                            |                       |                     |                  |              | 1                                                                            |
|                                                                                                                                                                                                                                                                                                                                   |                           | ATE:<br>D BY:              |                       |                     | 06/3             | 0/2023<br>CP | _                                                                            |
|                                                                                                                                                                                                                                                                                                                                   | AWN I                     |                            |                       |                     |                  | CP, RP       | -                                                                            |
|                                                                                                                                                                                                                                                                                                                                   |                           | D BY:<br>TRAC <sup>-</sup> | т.                    |                     | ł                | (S, PW       |                                                                              |
| This                                                                                                                                                                                                                                                                                                                              | item has                  | s been                     | <u>ا.</u>             | <u></u>             | 2Dr              |              | I                                                                            |
| digitally signed and<br>sealed by Paul H.<br>Weinberg. on the                                                                                                                                                                                                                                                                     |                           |                            |                       |                     |                  |              | 778.00-1                                                                     |
| date below using a Digital Signature.                                                                                                                                                                                                                                                                                             |                           |                            |                       |                     |                  |              | CAD/13                                                                       |
| Print                                                                                                                                                                                                                                                                                                                             | ted copie                 | EF C                       |                       |                     |                  |              | tecture                                                                      |
| of this document<br>are not considered<br>signed and sealed<br>and the signature                                                                                                                                                                                                                                                  |                           |                            |                       |                     |                  |              | oe Archi                                                                     |
| and the signature<br>must be verified on any<br>electronic copies.                                                                                                                                                                                                                                                                |                           |                            |                       |                     |                  |              | andscap                                                                      |
| PAUL H. WEINBERG, PLA                                                                                                                                                                                                                                                                                                             |                           |                            |                       |                     |                  |              | t LLC/Lá                                                                     |
| FLORIDA REG. NO. LA66666804<br>(FOR THE FIRM)                                                                                                                                                                                                                                                                                     |                           |                            |                       |                     |                  |              | elopmen                                                                      |
| CLI                                                                                                                                                                                                                                                                                                                               | ENT                       |                            |                       |                     |                  |              | eet Dev                                                                      |
| 1817 TAYLOR<br>DEVELOPMENT LLC                                                                                                                                                                                                                                                                                                    |                           |                            |                       |                     |                  |              | Drawing name: K:\13778.00 - Star Tower Hollywood - 1817 Taylor Street Develo |
| PROJECT<br>STAR TOWER<br>HOLLYWOOD                                                                                                                                                                                                                                                                                                |                           |                            |                       |                     |                  |              | awing name: K:\13778.                                                        |
| 4 <sup>-</sup>                                                                                                                                                                                                                                                                                                                    |                           | א. FE<br>ובע<br>ני         |                       |                     |                  | _            | Ğ                                                                            |
| SH                                                                                                                                                                                                                                                                                                                                | EET T                     | TTLE                       |                       |                     |                  |              |                                                                              |
| ILLUSTRATIVE PLAN                                                                                                                                                                                                                                                                                                                 |                           |                            |                       |                     |                  |              | PRELIMINARY                                                                  |
| -                                                                                                                                                                                                                                                                                                                                 | EET<br>MBER               |                            | SF                    | <b>-</b> 1          | 02               |              | VTUS: I                                                                      |
|                                                                                                                                                                                                                                                                                                                                   | OJEC <sup>.</sup><br>MBER |                            | 13                    | 8778                | 8.00             | )            | STZ                                                                          |