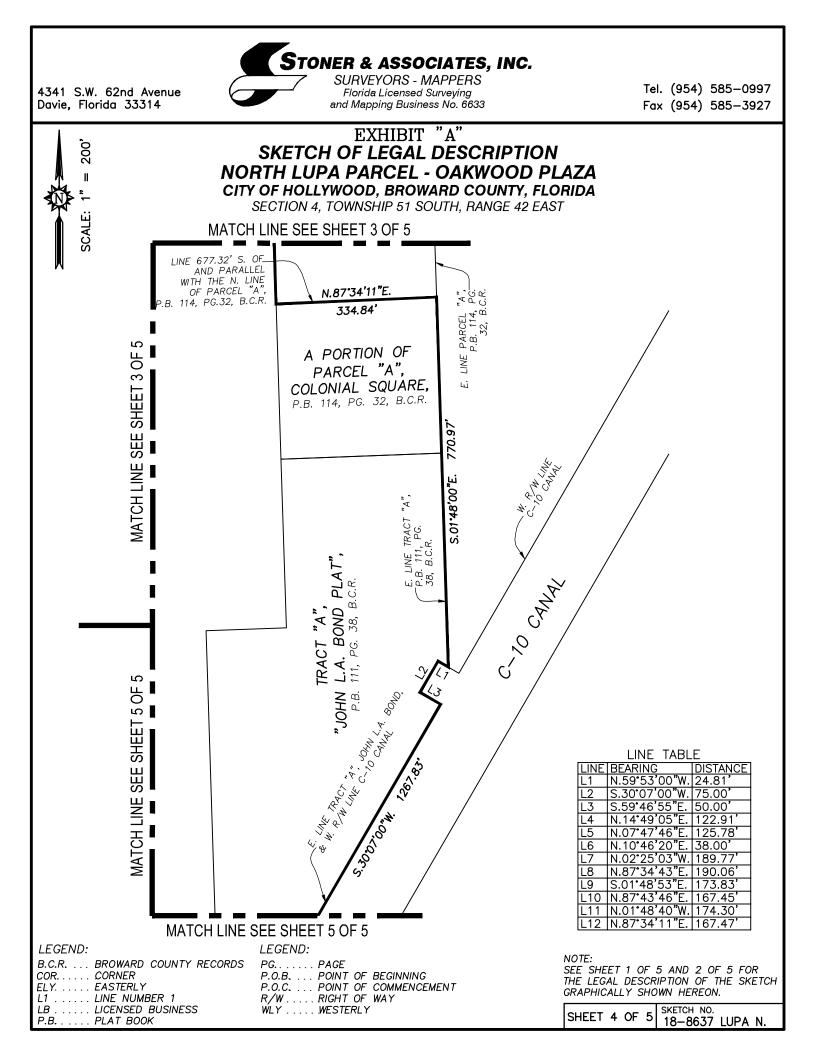

THENCE CONTINUE S.01°48'26"E., A DISTANCE OF 677.36 FEET, TO A POINT ON A LINE 677.32 FEET SOUTH OF AND PARALLEL WITH THE SAID NORTH LINE OF PARCEL "A", OF SAID COLONIAL SQUARE;

THENCE N.87°34'11"E., ALONG SAID PARALLEL LINE A DISTANCE OF 334.84 FEET, TO A POINT ON THE EAST LINE OF PARCEL "A", OF SAID COLONIAL SQUARE;

THENCE S.01°48'00"E., ALONG SAID EAST LINE AND THE EAST LINE OF TRACT "A", OF SAID "JOHN L.A. BOND PLAT", A DISTANCE OF 770.97 FEET, TO A POINT ON THE WEST RIGHT-OF-WAY LINE OF THE C-10 CANAL;

THENCE N.59°53'00"W., A DISTANCE OF 24.81 FEET;

NOTES:

- 1. THE PROPERTY SHOWN HEREON WAS NOT ABSTRACTED FOR OWNERSHIP, RIGHTS-OF-WAY, EASEMENTS OR OTHER MATTERS OF RECORD.
- 2. THIS SKETCH AND DESCRIPTION IS "NOT VALID" WITHOUT THE SIGNATURE AND ORIGINAL SEAL OF FLORIDA LICENSED SURVEYOR AN MAPPER.
- 3. THIS SKETCH DOES NOT REPRESENT A FIELD SURVEY. (THIS IS NOT A SURVEY).
- 4. THE BEARINGS SHOWN HEREON ARE BASED ON N.87"34'11"E., ALONG THE NORTH LINE OF NORTHEAST ONE-QUARTER (N.E.1/4) OF SECTIONS 4, TOWNSHIP 51 SOUTH, RANGE 42 EAST. SAID BEARING IS RELATIVE TO THE FLORIDA STATE PLANE COORDINATE SYSTEM, EAST ZONE, N.A.D. 83/2011.
- 5. SEE SHEETS 3, 4 AND 5 FOR A GRAPHIC DEPICTION (SKETCH) OF THE PARCEL DESCRIBED HEREON.
- 6. EASEMENTS AND OTHER MATTERS OF RECORD ARE NOT SHOWN HEREON.