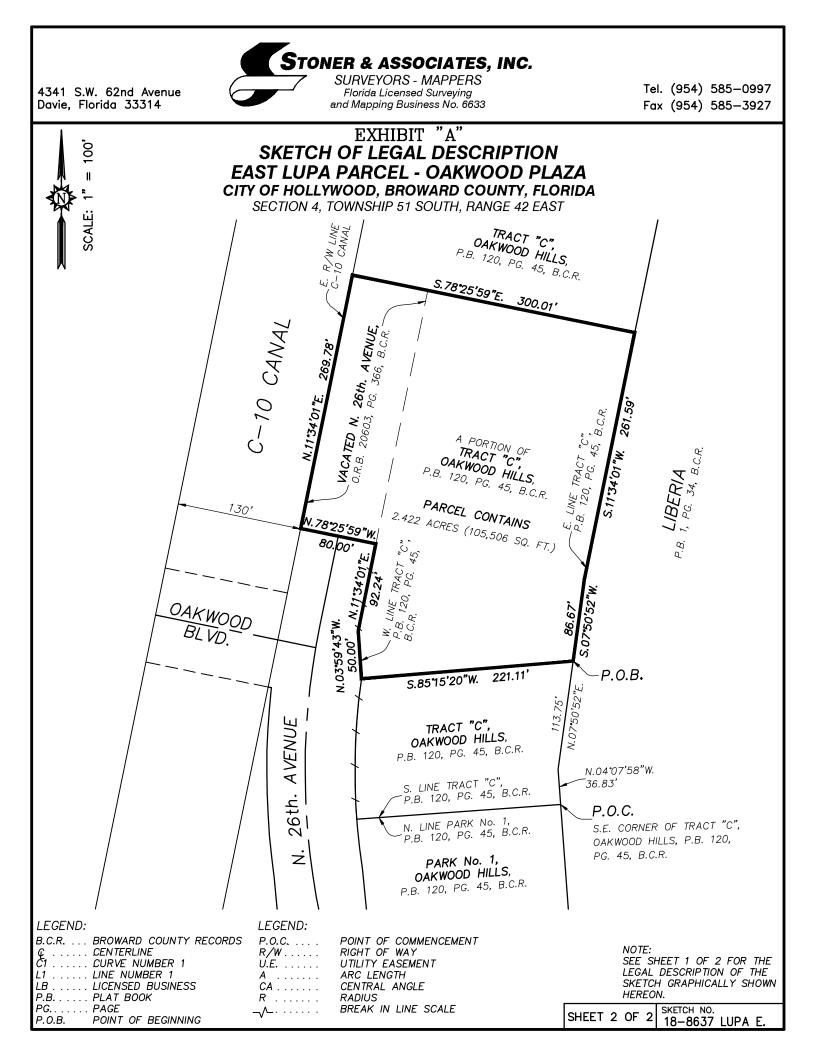

### LEGAL DESCRIPTION: (LUPA EAST PARCEL)

A PARCEL OF LAND BEING A PORTION OF TRACT "C", OAKWOOD HILLS, ACCORDING TO THE PLAT THEREOF RECORDED IN PLAT BOOK 120, PAGE 45, OF THE PUBLIC RECORDS OF BROWARD COUNTY, FLORIDA AND A PORTION OF VACATED N. 26th. /AVENUE AS RECORDED IN OFFICIAL RECORDS BOOK 20603, PAGE 366 OF SAID PUBLIC RECORDS. SAID PARCEL BEING MORE PARTICULARLY DESCRIBED AS FOLLOWS:

COMMENCE AT THE SOUTHEAST CORNER OF SAID TRACT "C";

THENCE N.04°07'58"W., ALONG THE EAST LINE OF SAID TRACT "C", A DISTANCE OF 36.83 FEET;

THENCE N.07°50'52"E., ALONG SAID EAST LINE, A DISTANCE OF 113.75 FEET, TO THE POINT OF BEGINNING OF THE HEREIN DESCRIBED PARCEL OF LAND;

THENCE S.85°15'20"W., A DISTANCE OF 221.11 FEET, TO A POINT ON THE WEST LINE OF SAID TRACT "C";

THENCE N.03°59'43"W., A DISTANCE OF 50.00 FEET;

THENCE N.11°34'01"E., A DISTANCE OF 92.24 FEET, (THE PREVIOUS TWO COURSE BEING COINCIDENT WITH THE WEST LINE OF SAID TRACT "C");

THENCE N.78°25'59"W., A DISTANCE OF 80.00 FEET, TO A POINT ON THE EAST RIGHT-OF-WAY LINE OF THE C-10 CANAL;

THENCE N.11°34'01"E., ALONG SAID EAST RIGHT OF WAY LINE A DISTANCE OF 269.78 FEET;

THENCE S.78°25'59"E., A DISTANCE OF 300.01 FEET, TO A POINT ON THE EAST LINE OF SAID TRACT "C";

THENCE S.11°34'01"W., A DISTANCE OF 261.59 FEET;

THENCE S.07°50'52"W., A DISTANCE OF 86.67 FEET, (THE PREVIOUS TWO COURSES BEING COINCIDENT WITH THE SAID EAST LINE OF TRACT "C") TO THE POINT OF BEGINNING.

SAID LANDS SITUATE AND BEING WITHIN THE CITY OF HOLLYWOOD, BROWARD COUNTY, FLORIDA AND CONTAINING 2.422 ACRES (105,506 SQUARE FEET), MORE OR LESS.

NAME OF OWNER: OAKWOOD PLAZA LP. & OAKWOOD BUSINESS CENTER LIMITED PARTNERSHIP