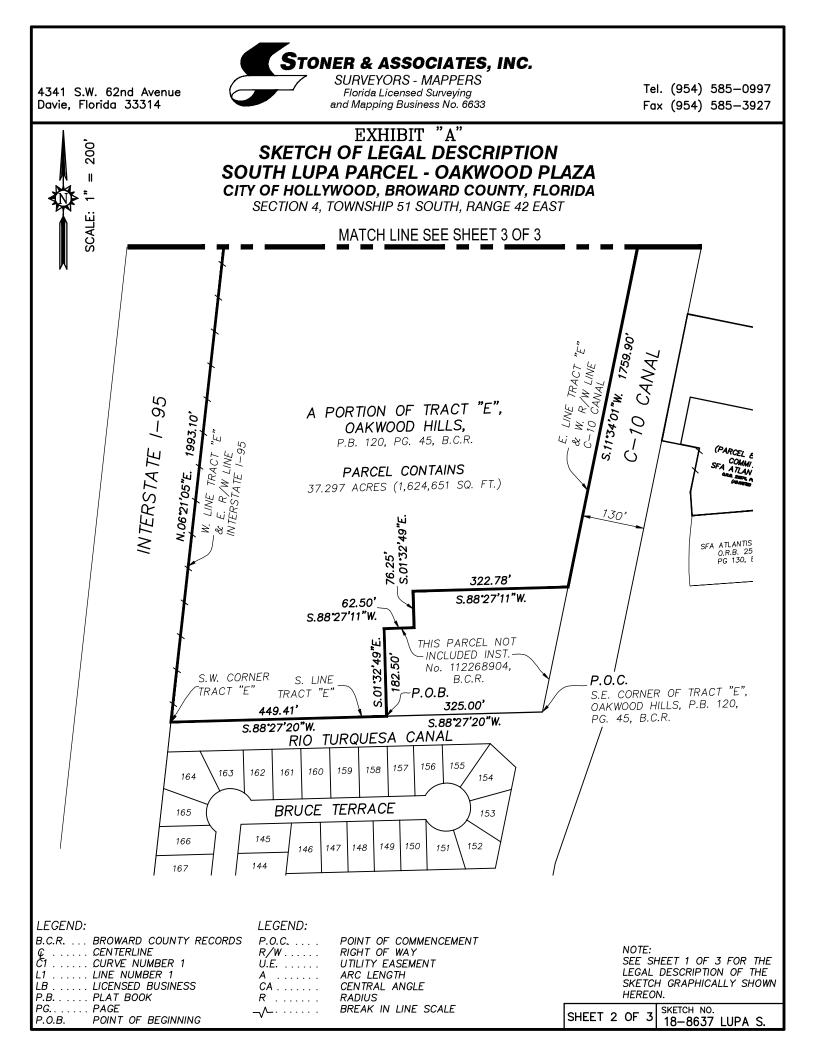

### LEGAL DESCRIPTION: (LUPA SOUTH PARCEL)

A PARCEL OF LAND BEING A PORTION OF TRACT "E", OAKWOOD HILLS, ACCORDING TO THE PLAT THEREOF RECORDED IN PLAT BOOK 120, PAGE 45, OF THE PUBLIC RECORDS OF BROWARD COUNTY, FLORIDA. SAID PARCEL BEING MORE PARTICULARLY DESCRIBED AS FOLLOWS:

COMMENCE AT THE SOUTHEAST CORNER OF SAID TRACT "E", SAID POINT ALSO BEING A POINT ON THE WEST RIGHT-OF-WAY LINE OF THE C-10 CANAL;

THENCE S.88°27'20"W., ALONG THE SOUTH LINE OF SAID TRACT "E", A DISTANCE OF 325.00 FEET TO THE POINT OF BEGINNING OF THE HEREIN DESCRIBED PARCEL OF LAND;

THENCE CONTINUE S.88°27'20"W., ALONG SAID SOUTH LINE, A DISTANCE OF 449.41 FEET TO THE SOUTHWEST CORNER OF SAID TRACT "E", SAID POINT ALSO BEING A POINT ON THE EAST RIGHT-OF-WAY LINE OF INTERSTATE I-95;

THENCE N.06°21'05"E., ALONG THE WEST LINE OF SAID TRACT "E" AND THE EAST RIGHT-OF-WAY LINE OF SAID INTERSTATE I-95, A DISTANCE OF 1993.10 FEET TO THE NORTHWEST CORNER OF SAID TRACT "E", SAID POINT ALSO BEING A POINT OF THE SOUTH RIGHT-OF-WAY LINE OF THE C-10 SPUR CANAL;

THENCE N.88°32'24"E., ALONG THE NORTH LINE OF SAID TRACT "E", AND THE SOUTH RIGHT-OF-WAY LINE OF THE SAID C-10 SPUR CANAL, A DISTANCE OF 960.10 FEET TO THE NORTHEAST CORNER OF SAID TRACT "E", SAID POINT ALSO BEING A POINT ON THE WEST RIGHT-OF-WAY LINE OF THE SAID C-10 CANAL;

THENCE S.11°34'01"W., ALONG SAID EAST LINE OF SAID TRACT "E" AND THE WEST RIGHT-OF-WAY LINE OF THE SAID C-10 CANAL, A DISTANCE OF 1759.90 FEET; THENCE S.88°27'11"W., A DISTANCE OF 322.78 FEET;

THENCE S.01°32'49"E., A DISTANCE OF 76.25 FEET;

THENCE S.88°27'11"W., A DISTANCE OF 62.50 FEET;

THENCE S.01°32'49"E., A DISTANCE OF 182.50 FEET TO THE TO THE POINT OF BEGINNING.

SAID LANDS SITUATE AND BEING WITHIN THE CITY OF HOLLYWOOD, BROWARD COUNTY, FLORIDA AND CONTAINING 37.297 ACRES (1,624,651 SQUARE FEET), MORE OR LESS.