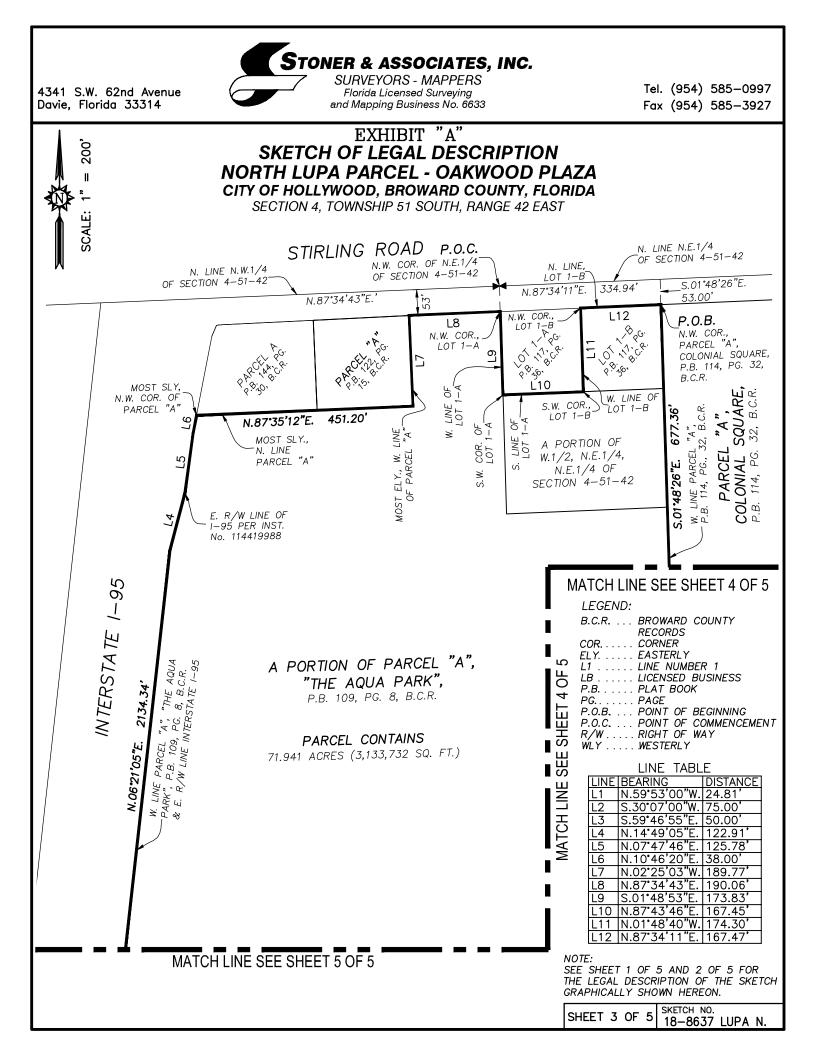

# LEGAL DESCRIPTION: (LUPA NORTH PARCEL)

A PARCEL OF LAND BEING A PORTION OF SECTION 4, TOWNSHIP 51 SOUTH, RANGE 42 EAST, BROWARD COUNTY, FLORIDA; SAID PARCEL CONTAINING ALL OF OR PORTIONS OF THE FOLLOWING DESCRIBED PLATS:

ALL OF LOT 1-B, HOLLYWOOD COMMERCIAL CENTER, RECORDED IN PLAT BOOK 117, PAGE 36; ALL OF TRACT "A", "JOHN L.A. BOND PLAT", RECORDED IN PLAT BOOK 111, PAGE 38; A

PORTION OF PARCEL "A", "THE AQUA PARK", RECORDED IN PLAT BOOK 109, PAGE 8; A PORTION OF PARCEL "A", COLONIAL SQUARE, RECORDED IN PLAT BOOK 114, PAGE 32, ALL OF THE ABOVE DESCRIBED PLATS BEING RECORDED IN THE PUBLIC RECORDS OF BROWARD COUNTY, FLORIDA. SAID PARCEL BEING MORE PARTICULARLY DESCRIBED AS FOLLOWS:

COMMENCE AT THE NORTHWEST CORNER OF THE NORTHEAST ONE-QUARTER (N.E.1/4) OF SAID SECTION 4;

THENCE N.87°34'11"E., ALONG THE NORTH LINE OF THE SAID NORTHEAST ONE-QUARTER (N.E.1/4), A DISTANCE OF 334.94 FEET, TO A POINT OF INTERSECTION WITH THE NORTHERLY EXTENSION OF THE WEST LINE OF PARCEL "A", OF SAID COLONIAL SQUARE;

THENCE S.01°48'26"E., ALONG SAID NORTHERLY EXTENSION, A DISTANCE OF 53.00 FEET, TO THE NORTHWEST CORNER OF PARCEL "A", OF SAID COLONIAL SQUARE, SAID POINT ALSO BEING THE POINT OF BEGINNING OF THE HEREIN DESCRIBED PARCEL OF LAND;

THENCE CONTINUE S.01°48'26"E., A DISTANCE OF 677.36 FEET, TO A POINT ON A LINE 677.32 FEET SOUTH OF AND PARALLEL WITH THE SAID NORTH LINE OF PARCEL "A", OF SAID COLONIAL SQUARE;

THENCE N.87°34'11"E., ALONG SAID PARALLEL LINE A DISTANCE OF 334.84 FEET, TO A POINT ON THE EAST LINE OF PARCEL "A", OF SAID COLONIAL SQUARE;

THENCE S.01°48'00"E., ALONG SAID EAST LINE AND THE EAST LINE OF TRACT "A", OF SAID "JOHN L.A. BOND PLAT", A DISTANCE OF 770.97 FEET, TO A POINT ON THE WEST RIGHT-OF-WAY LINE OF THE C-10 CANAL;

THENCE N.59°53'00"W., A DISTANCE OF 24.81 FEET;

THENCE S.30°07'00"W., A DISTANCE OF 75.00 FEET;

THENCE S.59°46'55"E., A DISTANCE OF 50.00 FEET;

THENCE S.30°07'00"W., A DISTANCE OF 1267.83 FEET (THE PREVIOUS 4 COURSES BEING COINCIDENT WITH THE WEST RIGHT-OF-WAY LINE OF THE C-10 CANAL), TO THE SOUTHEAST CORNER OF PARCEL "A", OF SAID "THE AQUA PARK", SAID POINT ALSO BEING A POINT ON THE NORTH RIGHT-OF-WAY LINE OF THE C-10 SPUR CANAL;

THENCE S.88°32'24"W., ALONG THE SOUTH LINE OF SAID PARCEL "A" AND SAID NORTH RIGHT-OF WAY LINE, A DISTANCE OF 987.44 FEET, TO THE SOUTHWEST CORNER OF PARCEL "A", OF SAID "THE AQUA PARK", SAID POINT ALSO BEING A POINT ON THE EAST RIGHT-OF-WAY LINE OF INTERSTATE I-95;

THENCE N.06°21'05"E., ALONG THE WEST LINE OF PARCEL "A", OF SAID "THE AQUA PARK", AND SAID EAST RIGHT-OF-WAY LINE A DISTANCE OF 2134.34 FEET;

THENCE N.14°49'05"E., A DISTANCE OF 122.91 FEET;

THENCE N.07°47'46"E., A DISTANCE OF 125.78 FEET, (THE PREVIOUS TWO COURSES BEING COINCIDENT WITH THE EAST RIGHT-OF-WAY LINE OF INTERSTATE I-95 AS DESCRIBED INSTRUMENT No. 114419988 OF SAID PUBLIC RECORDS);

THENCE N.10°46'20"E., A DISTANCE OF 38.00 FEET, TO THE MOST SOUTHERLY NORTHWEST CORNER OF PARCEL "A", OF SAID "THE AQUA PARK";

THENCE N.87°35'12"E., ALONG THE MOST SOUTHERLY NORTH LINE OF PARCEL "A", OF SAID "THE AQUA PARK", A DISTANCE OF 451.20 FEET, TO A POINT ON THE MOST EASTERLY WEST LINE OF SAID PARCEL "A", OF SAID "THE AQUA PARK";

THENCE N.02°25'03"W., ALONG SAID MOST EASTERLY WEST LINE A DISTANCE OF 189.77 FEET, TO A POINT ON A LINE 53.00 FEET SOUTH OF AND PARALLEL WITH THE NORTH LINE OF THE NORTHWEST ONE-QUARTER (NW ¼) OF SAID SECTION 4;

THENCE N.87°34'43"E., ALONG SAID PARALLEL LINE A DISTANCE OF 190.06 FEET, TO THE NORTHWEST CORNER OF LOT 1-A OF SAID HOLLYWOOD COMMERCIAL CENTER;

THENCE S.01°48'53"E., ALONG THE WEST LINE OF SAID LOT 1-A, A DISTANCE OF 173.83 FEET TO THE SOUTHWEST CORNER OF SAID LOT 1-A;

THENCE N.87°43'46"E., ALONG THE SOUTH LINE OF SAID LOT 1-A, A DISTANCE OF 167.45 FEET TO THE SOUTHWEST CORNER OF LOT 1-B OF SAID HOLLYWOOD COMMERCIAL CENTER;

THENCE N.01°48'40"W., A DISTANCE OF 174.30 FEET, ALONG THE WEST LINE OF SAID LOT 1-B TO THE NORTHWEST CORNER OF SAID LOT 1-B;

THENCE N.87°34'11"E., ALONG THE NORTH LINE OF SAID LOT 1-B, A DISTANCE OF 167.47 FEET TO THE POINT OF BEGINNING.

SAID LANDS SITUATE AND BEING WITHIN THE CITY OF HOLLYWOOD, FLORIDA AND CONTAINING 71.941 ACRES (3,133,732 SQUARE FEET), MORE OR LESS.