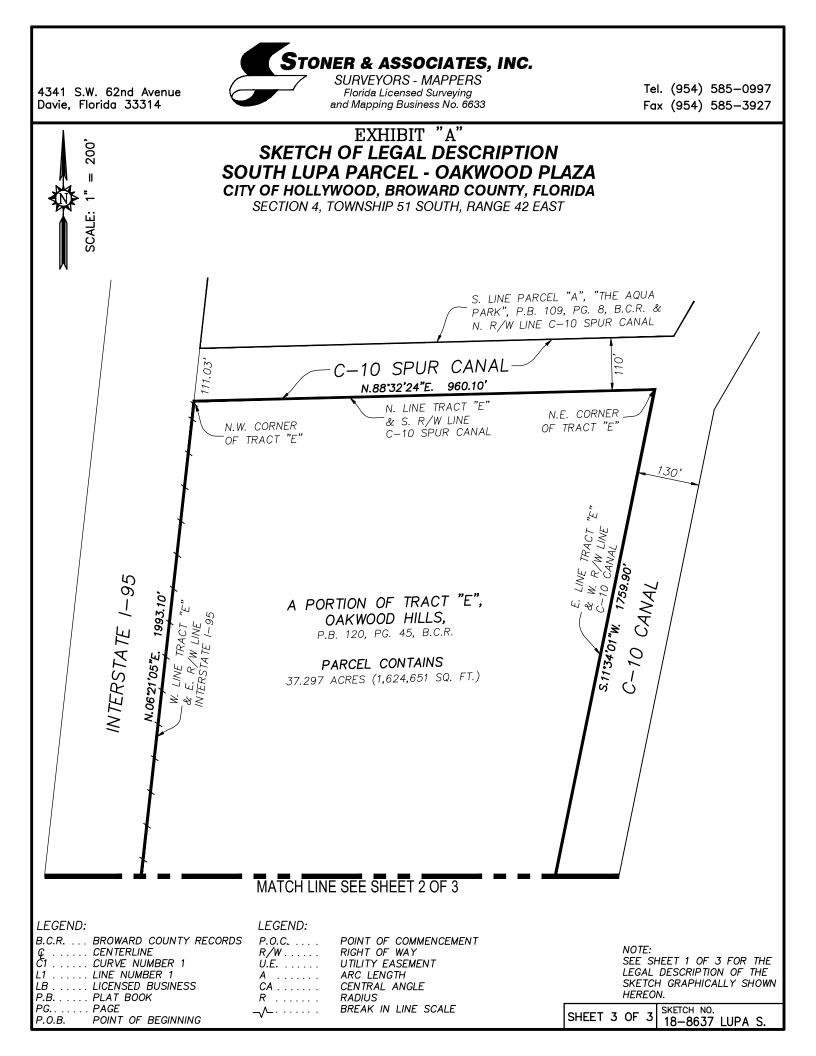

### LEGAL DESCRIPTION: (LUPA SOUTH PARCEL)

A PARCEL OF LAND BEING A PORTION OF TRACT "E", OAKWOOD HILLS, ACCORDING TO THE PLAT THEREOF RECORDED IN PLAT BOOK 120, PAGE 45, OF THE PUBLIC RECORDS OF BROWARD COUNTY, FLORIDA. SAID PARCEL BEING MORE PARTICULARLY DESCRIBED AS FOLLOWS:

THENCE N.06°21'05"E., ALONG THE WEST LINE OF SAID TRACT "E" AND THE EAST RIGHT-OF-WAY LINE OF SAID INTERSTATE I-95, A DISTANCE OF 1993.10 FEET TO THE NORTHWEST CORNER OF SAID TRACT "E", SAID POINT ALSO BEING A POINT OF THE SOUTH RIGHT-OF-WAY LINE OF THE C-10 SPUR CANAL;

THENCE N.88°32'24"E., ALONG THE NORTH LINE OF SAID TRACT "E", AND THE SOUTH RIGHT-OF-WAY LINE OF THE SAID C-10 SPUR CANAL, A DISTANCE OF 960.10 FEET TO THE NORTHEAST CORNER OF SAID TRACT "E", SAID POINT ALSO BEING A POINT ON THE WEST RIGHT-OF-WAY LINE OF THE SAID C-10 CANAL;

THENCE S.11°34'01"W., ALONG SAID EAST LINE OF SAID TRACT "E" AND THE WEST RIGHT-OF-WAY LINE OF THE SAID C-10 CANAL, A DISTANCE OF 1759.90 FEET; THENCE S.88°27'11"W., A DISTANCE OF 322.78 FEET;

THENCE S.01°32'49"E., A DISTANCE OF 76.25 FEET;