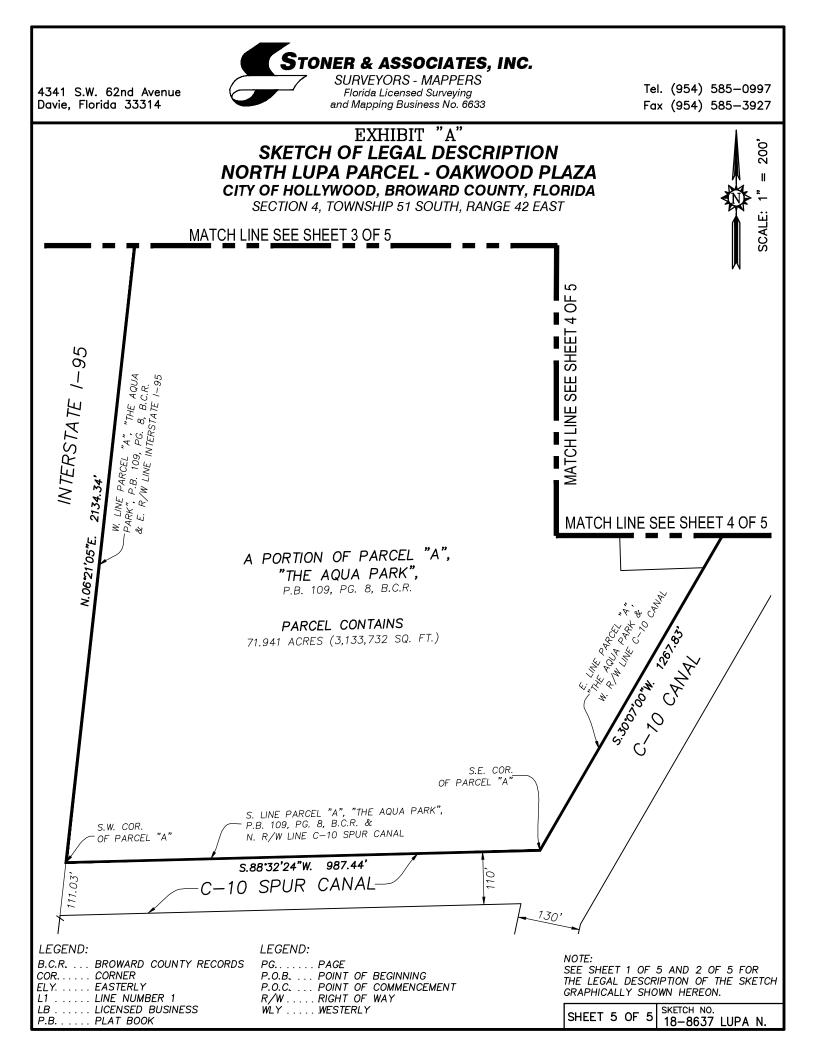

THENCE S.30°07'00"W., A DISTANCE OF 75.00 FEET;

THENCE S.59°46'55"E., A DISTANCE OF 50.00 FEET;

THENCE S.30°07'00"W., A DISTANCE OF 1267.83 FEET (THE PREVIOUS 4 COURSES BEING COINCIDENT WITH THE WEST RIGHT-OF-WAY LINE OF THE C-10 CANAL), TO THE SOUTHEAST CORNER OF PARCEL "A", OF SAID "THE AQUA PARK", SAID POINT ALSO BEING A POINT ON THE NORTH RIGHT-OF-WAY LINE OF THE C-10 SPUR CANAL;

THENCE S.88°32'24"W., ALONG THE SOUTH LINE OF SAID PARCEL "A" AND SAID NORTH RIGHT-OF WAY LINE, A DISTANCE OF 987.44 FEET, TO THE SOUTHWEST CORNER OF PARCEL "A", OF SAID "THE AQUA PARK", SAID POINT ALSO BEING A POINT ON THE EAST RIGHT-OF-WAY LINE OF INTERSTATE I-95;

THENCE N.06°21'05"E., ALONG THE WEST LINE OF PARCEL "A", OF SAID "THE AQUA PARK", AND SAID EAST RIGHT-OF-WAY LINE A DISTANCE OF 2134.34 FEET;

THENCE N.14°49'05"E., A DISTANCE OF 122.91 FEET;

THENCE N.07°47'46"E., A DISTANCE OF 125.78 FEET, (THE PREVIOUS TWO COURSES BEING COINCIDENT WITH THE EAST RIGHT-OF-WAY LINE OF INTERSTATE I-95 AS DESCRIBED INSTRUMENT No. 114419988 OF SAID PUBLIC RECORDS);

NOTES:

- 1. THE PROPERTY SHOWN HEREON WAS NOT ABSTRACTED FOR OWNERSHIP, RIGHTS-OF-WAY, EASEMENTS OR OTHER MATTERS OF RECORD.
- 2. THIS SKETCH AND DESCRIPTION IS "NOT VALID" WITHOUT THE SIGNATURE AND ORIGINAL SEAL OF FLORIDA LICENSED SURVEYOR AN MAPPER.
- 3. THIS SKETCH DOES NOT REPRESENT A FIELD SURVEY. (THIS IS NOT A SURVEY).
- 4. THE BEARINGS SHOWN HEREON ARE BASED ON N.87"34'11"E., ALONG THE NORTH LINE OF NORTHEAST ONE-QUARTER (N.E.1/4) OF SECTIONS 4, TOWNSHIP 51 SOUTH, RANGE 42 EAST. SAID BEARING IS RELATIVE TO THE FLORIDA STATE PLANE COORDINATE SYSTEM, EAST ZONE, N.A.D. 83/2011.
- 5. SEE SHEETS 3, 4 AND 5 FOR A GRAPHIC DEPICTION (SKETCH) OF THE PARCEL DESCRIBED HEREON.
- 6. EASEMENTS AND OTHER MATTERS OF RECORD ARE NOT SHOWN HEREON.