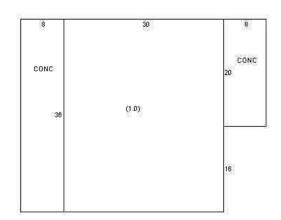

|       |    |          |       |  |
| City             | Hollywood         | County | Broward | State | FL | Zip Code | 33020 |  |
| Lender/Client    | City of Hollywood |        |         |       |    |          |       |  |



### **Building Sketch**

| Borrower         |                   |        |         |       |    |          |       |  |
|------------------|-------------------|--------|---------|-------|----|----------|-------|--|
| Property Address | 2534 McKinley St  |        |         |       |    |          |       |  |
| City             | Hollywood         | County | Broward | State | FL | Zip Code | 33020 |  |
| Lender/Client    | City of Hollywood |        |         |       |    |          |       |  |

6/25/2018 Patriot Sketch

Sketch: 514209060130 Building: 1 of 1







| Code   | Description  | Area  | Factor | Adj Area | Stories |
|--------|--------------|-------|--------|----------|---------|
| (1.0)  | One Story    | 608   | 1.00   | 608      | 1       |
| (1.0)  | One Story    | 1,080 | 1.00   | 1,080    | 1       |
| P_1/3  | Porch        | 32    | 0.33   | 11       | 1       |
| UR_1/2 | Utility Room | 36    | 0.50   | 18       | 1       |
| CONC   | Concrete     | 160   | 0.00   | 0        | 0       |
| CONC   | Concrete     | 288   | 0.00   | O        | 0       |
| CONC   | Concrete     | 160   | 0.00   | 0        | 0       |
| Total  |              |       |        | 1,717    |         |

#### **Most Recent Deed**

| Borrower         |                   |        |         |      |    |          |       |  |
|------------------|------------