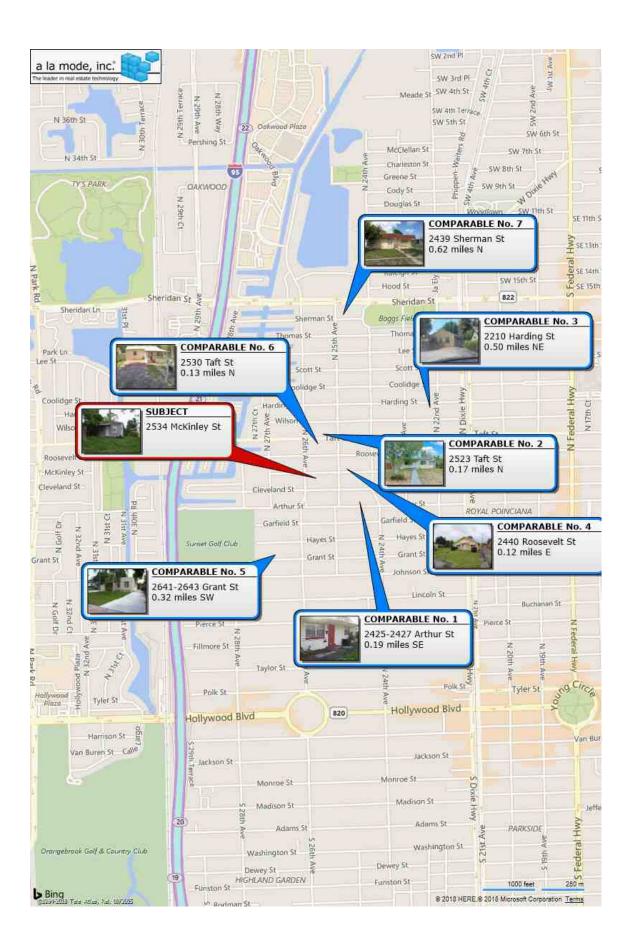

## **APPRAISAL OF REAL PROPERTY**

## LOCATED AT

2534 McKinley St Hollywood, FL 33020 Lot 16 of Block 52 of Hollywood Park Plat PB 4-19