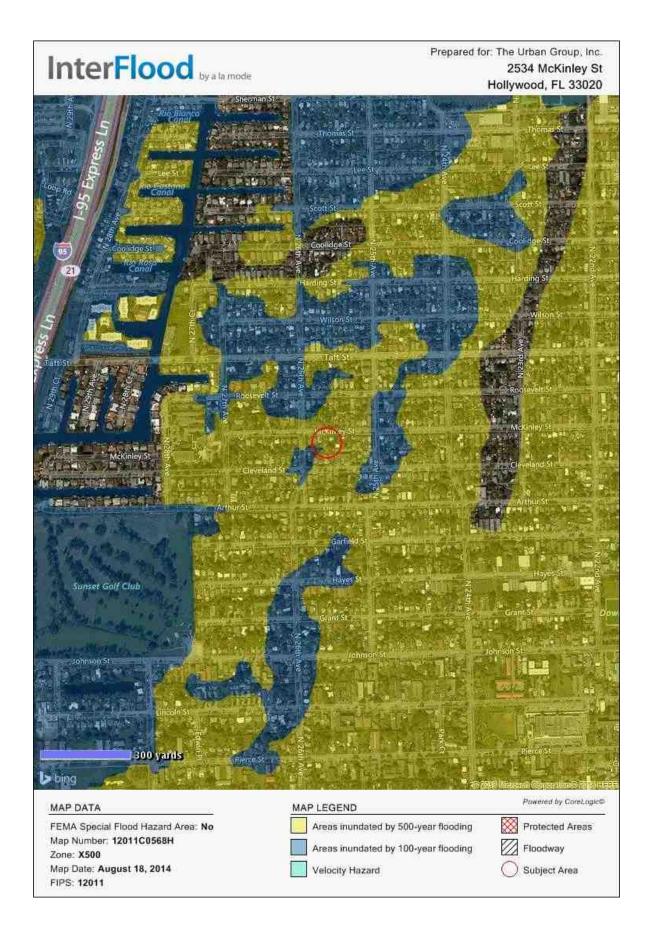

## **APPRAISAL OF REAL PROPERTY**

## LOCATED AT

2534 McKinley St Hollywood, FL 33020 Lot 16 of Block 52 of Hollywood Park Plat PB 4-19