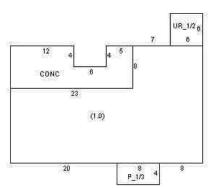

|       |    |          |       |  |
| City             | Hollywood         | County | Broward | State | FL | Zip Code | 33020 |  |
| Lender/Client    | City of Hollywood |        |         |       |    |          |       |  |



### **Building Sketch**

| Borrower         |                   |        |         |       |    |          |       |  |
|------------------|-------------------|--------|---------|-------|----|----------|-------|--|
| Property Address | 2534 McKinley St  |        |         |       |    |          |       |  |
| City             | Hollywood         | County | Broward | State | FL | Zip Code | 33020 |  |
| Lender/Client    | City of Hollywood |        |         |       |    |          |       |  |

6/25/2018 Patriot Sketch

Sketch: 514209060130 Building: 1 of 1







| Code   | Description  | Area  | Factor | Adj Area | Stories |
|--------|--------------|-------|--------|----------|---------|
| (1.0)  | One Story    | 608   | 1.00   | 608      | 1       |
| (1.0)  | One Story    | 1,080 | 1.00   | 1,080    | 1       |
| P_1/3  | Porch        | 32    | 0.33   | 11       | 1       |
| UR_1/2 | Utility Room | 36    | 0.50   | 18       | 1       |
| CONC   | Concrete     | 160   | 0.00   | 0        | 0       |
| CONC   | Concrete     | 288   | 0.00   | O        | 0       |
| CONC   | Concrete     | 160   | 0.00   | 0        | 0       |
| Total  |              |       |        | 1,717    |         |

#### **Most Recent Deed**

| Borrower         |                   |        |         |      |    |          |       |  |
|------------------|----------------