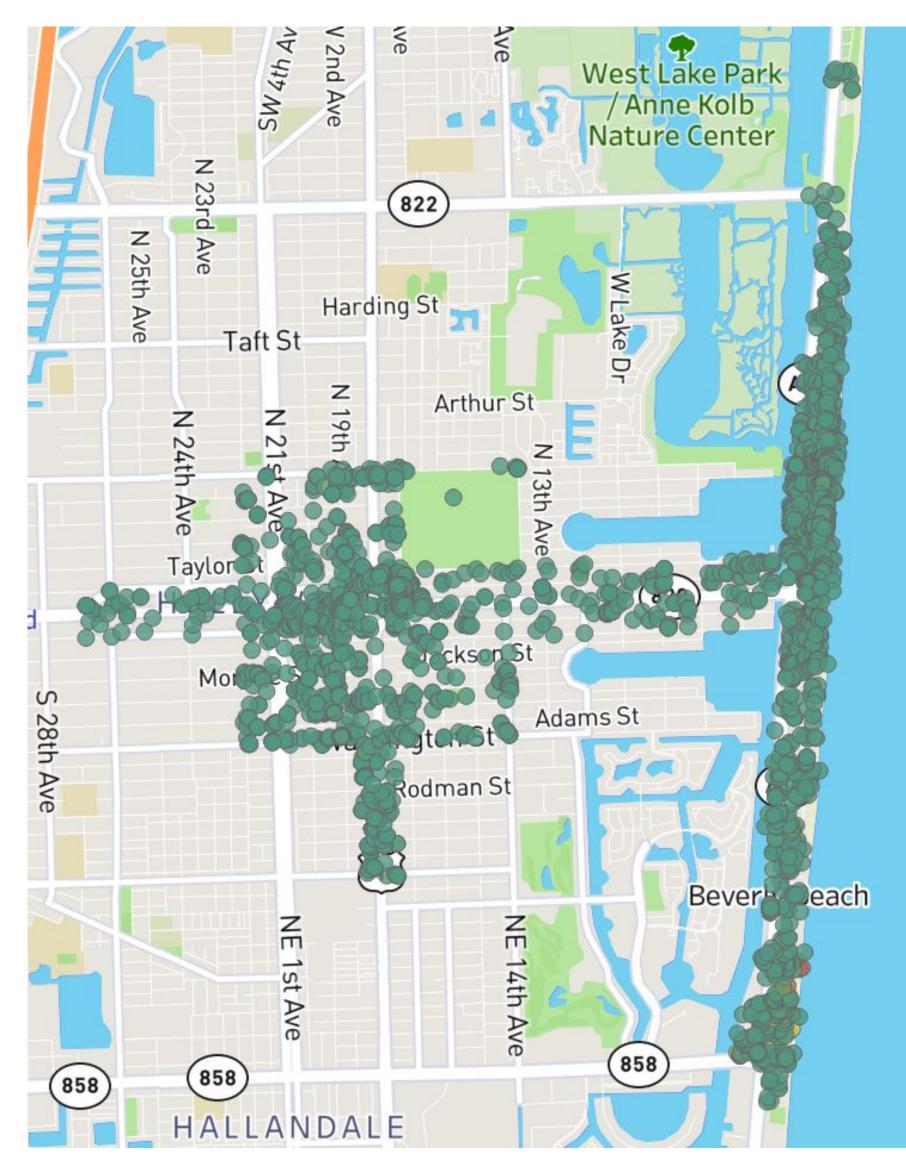

ests

**16,652** Passengers



#### **Hourly Rides & Passengers**

### **4.9 Passenger Rating**



He is the best ! Such a pleasant ride ! Keep it up Alex ! I work in customer service and He is a perfect example of how to deliver the best experience.

very refreshing ride great communication drivers perfect knowledgeable and sweet can't wait to ride again!!



\*Wait Time = Time of request to rider boarding. ~ 1.5 min are driver arrival to rider boarding



# Hollywood Sun Shuttle April 2022

## Lifetime Totals (YTD): 197,288 Rides 324,899 Passengers

#### Total Riders - monthly w/ projections



#### % of Rides Pooled - monthly YTD



\*Pooling technology adjusted due to COVID-19 and capacity limitations

#### Daily AVG - monthly YTD





## Pickups





## **Drop-Offs**





## Pickups



### **Drop-Offs**