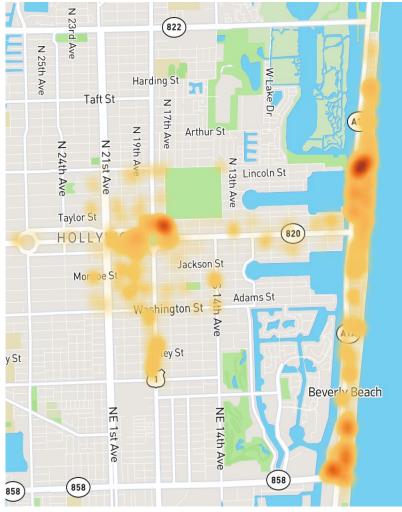

Rev. Hour

#### % Result of App Requests

**16,652** Passengers



#### **Hourly Rides & Passengers**

### **4.9 Passenger Rating**



He is the best ! Such a pleasant ride ! Keep it up Alex ! I work in customer service and He is a perfect example of how to deliver the best experience.

very refreshing ride great communication drivers perfect knowledgeable and sweet can't wait to ride again!!



\*Wait Time = Time of request to rider boarding. ~ 1.5 min are driver arrival to rider boarding



# Hollywood Sun Shuttle April 2022

## Lifetime Totals (YTD): 197,288 Rides 324,899 Passengers

#### Total Riders - monthly w/ projections



#### % of Rides Pooled - monthly YTD



\*Pooling technology adjusted due to COVID-19 and capacity limitations

#### Daily AVG - monthly YTD





## Pickups





## **Drop-Offs**





## Pickups



### **Drop-Offs**