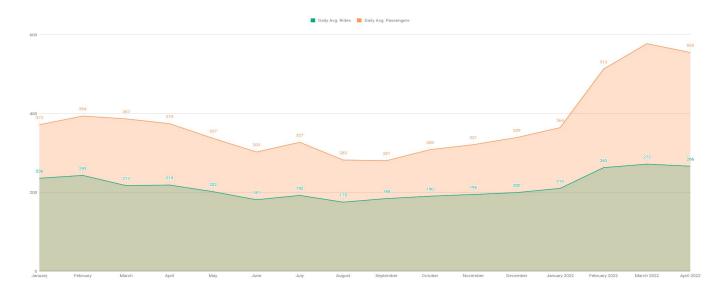

* 47.4 Passengers/Rev. Hour

#### % Result of App Requests

**16,652** Passengers



#### **Hourly Rides & Passengers**

### **4.9 Passenger Rating**



He is the best ! Such a pleasant ride ! Keep it up Alex ! I work in customer service and He is a perfect example of how to deliver the best experience.

very refreshing ride great communication drivers perfect knowledgeable and sweet can't wait to ride again!!



\*Wait Time = Time of request to rider boarding. ~ 1.5 min are driver arrival to rider boarding



# Hollywood Sun Shuttle April 2022

## Lifetime Totals (YTD): 197,288 Rides 324,899 Passengers

#### Total Riders - monthly w/ projections



#### % of Rides Pooled - monthly YTD



\*Pooling technology adjusted due to COVID-19 and capacity limitations

#### Daily AVG - monthly YTD





## Pickups





## **Drop-Offs**





## Pickups



### **Drop-Offs**