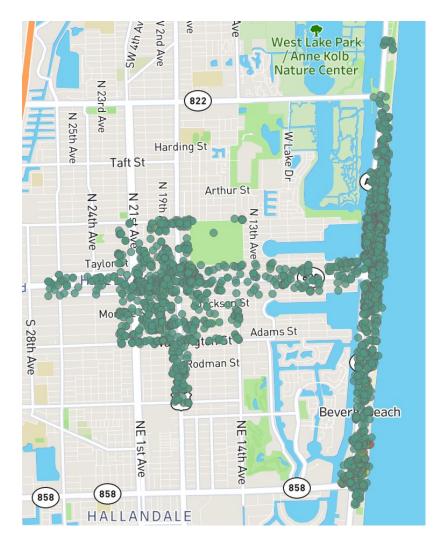

s/Rev. Hour

#### % Result of App Requests

**16,652** Passengers



#### **Hourly Rides & Passengers**

### **4.9 Passenger Rating**



He is the best ! Such a pleasant ride ! Keep it up Alex ! I work in customer service and He is a perfect example of how to deliver the best experience.

very refreshing ride great communication drivers perfect knowledgeable and sweet can't wait to ride again!!



\*Wait Time = Time of request to rider boarding. ~ 1.5 min are driver arrival to rider boarding



# Hollywood Sun Shuttle April 2022

## Lifetime Totals (YTD): 197,288 Rides 324,899 Passengers

#### Total Riders - monthly w/ projections



#### % of Rides Pooled - monthly YTD



\*Pooling technology adjusted due to COVID-19 and capacity limitations

#### Daily AVG - monthly YTD





## Pickups





## **Drop-Offs**





## Pickups



### **Drop-Offs**