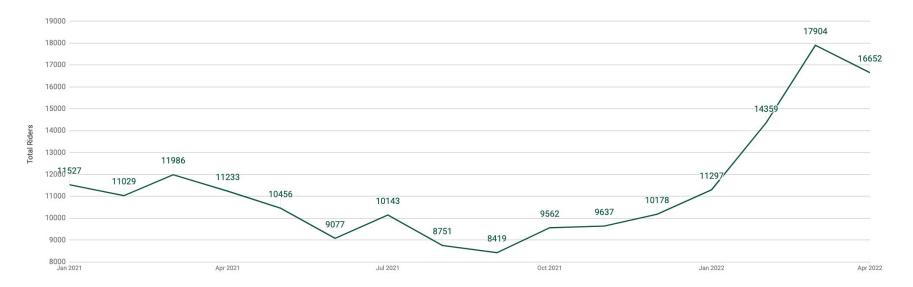

## Lifetime Totals (YTD): 197,288 Rides 324,899 Passengers

#### Total Riders - monthly w/ projections