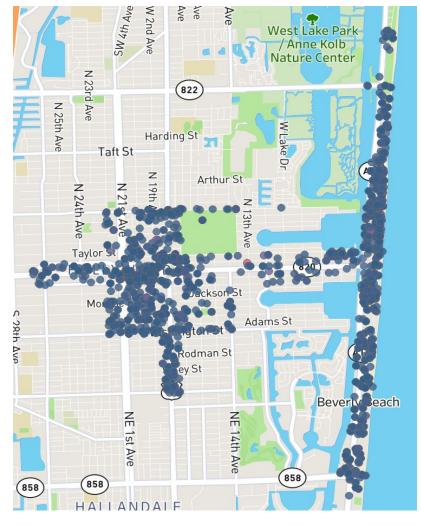

sult of App Requests

**16,652** Passengers



#### **Hourly Rides & Passengers**

### **4.9 Passenger Rating**



He is the best ! Such a pleasant ride ! Keep it up Alex ! I work in customer service and He is a perfect example of how to deliver the best experience.

very refreshing ride great communication drivers perfect knowledgeable and sweet can't wait to ride again!!



\*Wait Time = Time of request to rider boarding. ~ 1.5 min are driver arrival to rider boarding



# Hollywood Sun Shuttle April 2022

## Lifetime Totals (YTD): 197,288 Rides 324,899 Passengers

#### Total Riders - monthly w/ projections



#### % of Rides Pooled - monthly YTD



\*Pooling technology adjusted due to COVID-19 and capacity limitations

#### Daily AVG - monthly YTD





## Pickups





## **Drop-Offs**





## Pickups



### **Drop-Offs**