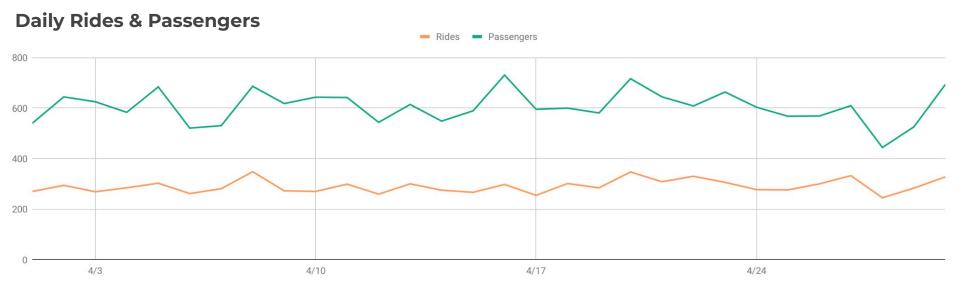

# Hollywood Sun Shuttle April 2022



11:11 Wait Time\* 47.4 Passengers/Rev. Hour

#### % Result of App Requests

**16,652** Passengers



#### **Hourly Rides & Passengers**

### **4.9 Passenger Rating**



He is the best ! Such a pleasant ride ! Keep it up Alex ! I work in customer service and He is a perfect example of how to deliver the best experience.

very refreshing ride great communication drivers perfect knowledgeable and sweet can't wait to ride again!!



\*Wait Time = Time of request to rider boarding. ~ 1.5 min are driver arrival to rider boarding



# Hollywood Sun Shuttle April 2022

## Lifetime Totals (YTD): 197,288 Rides 324,899 Passengers

#### Total Riders - monthly w/ projections



#### % of Rides Pooled - monthly YTD



\*Pooling technology adjusted due to COVID-19 and capacity limitations

#### Daily A