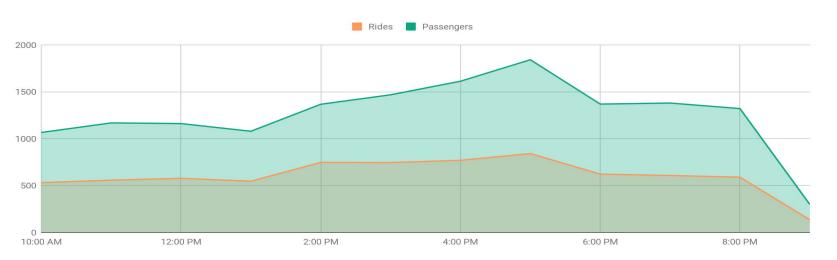

# Hollywood Sun Shuttle April 2022



11:11 Wait Time\* 47.4 Passengers/Rev. Hour

#### % Result of App Requests

**16,652** Passengers



#### **Hourly Rides & Passengers**

### **4.9 Passenger Rating**



He is the best ! Such a pleasant ride ! Keep it up Alex ! I work in customer service and He is a perfect example of how to deliver the best experience.

very refreshing ride great communication drivers perfect knowledgeable and sweet can't wait to ride again!!



\*Wait Time = Time of request to rider boarding. ~ 1.5 min are driver arrival to rider boarding



# Hollywood Sun Shuttle April 2022

## Lifetime Totals (YTD): 197,288 Rides 324,899 Passengers

#### Total Riders - monthly w/ projections



#### % of Rides Pooled - monthly YTD



\*Pooling technology adjusted due to COVID-19 and capacity limitations

#### Daily AVG - monthly YTD





## Pickups





## **Drop-Offs**





## Pickups



### **Drop-Offs**