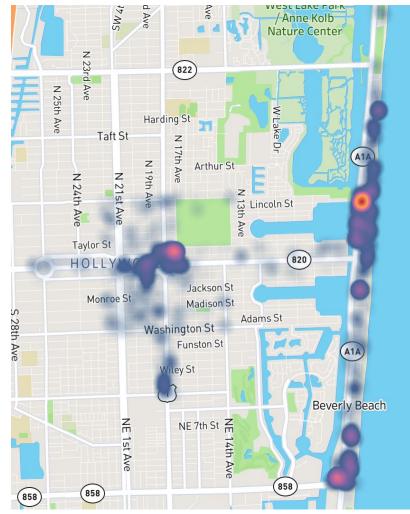

lt of App Requests

**16,652** Passengers



#### **Hourly Rides & Passengers**

### **4.9 Passenger Rating**



He is the best ! Such a pleasant ride ! Keep it up Alex ! I work in customer service and He is a perfect example of how to deliver the best experience.

very refreshing ride great communication drivers perfect knowledgeable and sweet can't wait to ride again!!



\*Wait Time = Time of request to rider boarding. ~ 1.5 min are driver arrival to rider boarding



# Hollywood Sun Shuttle April 2022

## Lifetime Totals (YTD): 197,288 Rides 324,899 Passengers

#### Total Riders - monthly w/ projections



#### % of Rides Pooled - monthly YTD



\*Pooling technology adjusted due to COVID-19 and capacity limitations

#### Daily AVG - monthly YTD





## Pickups





## **Drop-Offs**





## Pickups



### **Drop-Offs**