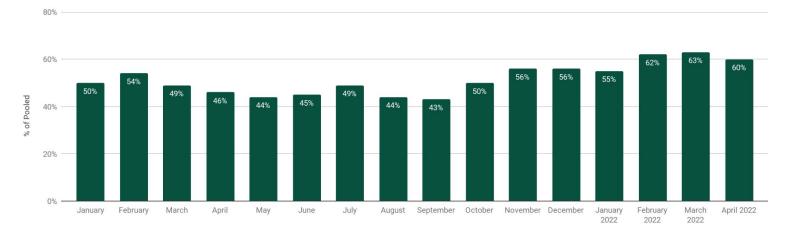

#### % of Rides Pooled - monthly YTD

\*Pooling technology adjusted due to COVID-19 and capacity limitations