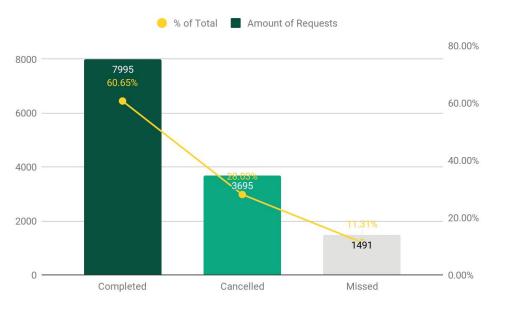

# Hollywood Sun Shuttle April 2022



11:11 Wait Time\* 47.4 Passengers/Rev. Hour

#### % Result of App Requests

**16,652** Passengers



#### **Hourly Rides & Passengers**

### **4.9 Passenger Rating**



He is the best ! Such a pleasant ride ! Keep it up Alex ! I work in customer service and He is a perfect example of how to deliver the best experience.

very refreshing ride great communication drivers perfect knowledgeable and sweet can't wait to ride again!!



\*Wait Time = Time of request to rider boarding. ~ 1.5 min are driver arrival to rider boarding



# Hollywood Sun Shuttle April 2022

## Lifetime Totals (YTD): 197,288 Rides 324,899 Passengers

#### Total Riders - monthly w/ projections



#### % of Rides Pooled - monthly YTD



\*Pooling technology adjusted due to COVID-19 and capacity limitations

#### Daily AVG - monthly YTD





## Pickups





## **Drop-Offs**





## Pickups



### **Drop-Offs**