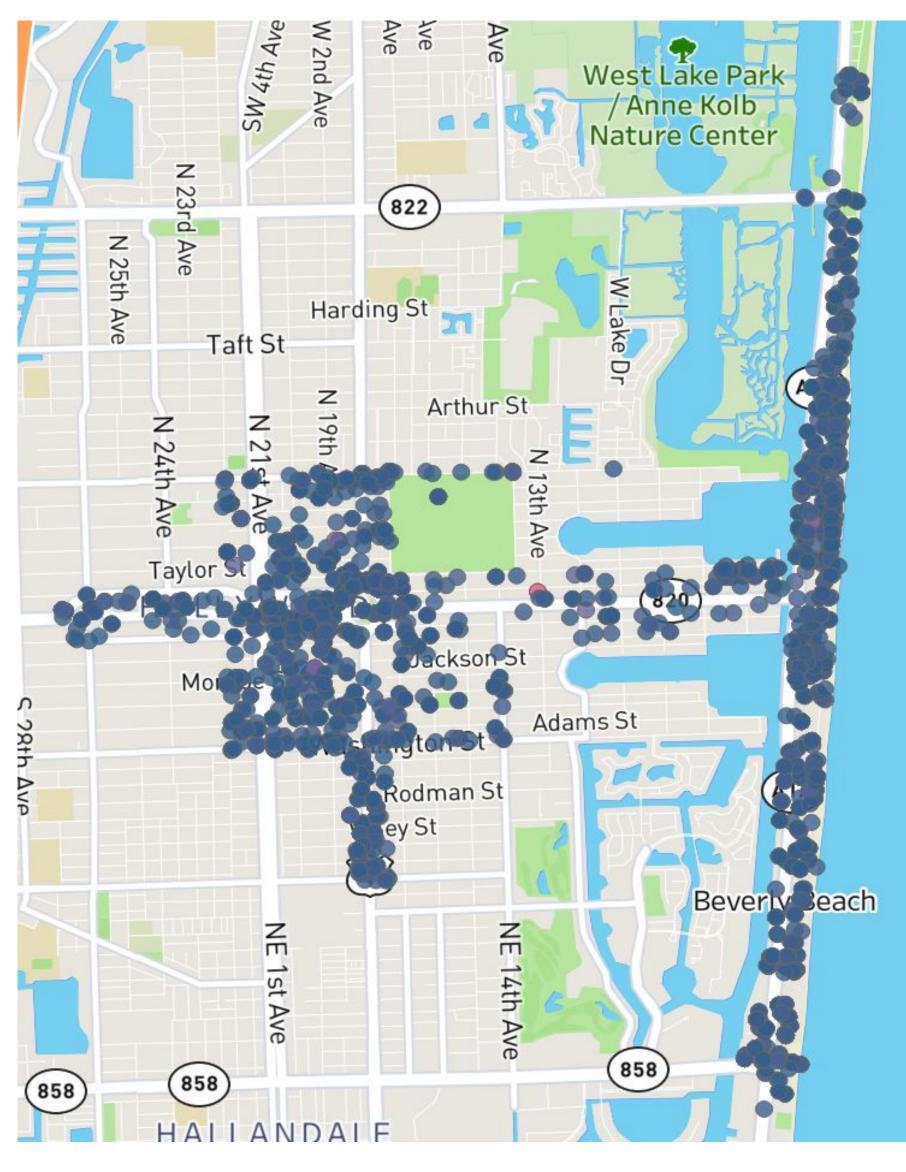

engers



#### **Hourly Rides & Passengers**

### **4.9 Passenger Rating**



He is the best ! Such a pleasant ride ! Keep it up Alex ! I work in customer service and He is a perfect example of how to deliver the best experience.

very refreshing ride great communication drivers perfect knowledgeable and sweet can't wait to ride again!!



\*Wait Time = Time of request to rider boarding. ~ 1.5 min are driver arrival to rider boarding



# Hollywood Sun Shuttle April 2022

## Lifetime Totals (YTD): 197,288 Rides 324,899 Passengers

#### Total Riders - monthly w/ projections



#### % of Rides Pooled - monthly YTD



\*Pooling technology adjusted due to COVID-19 and capacity limitations

#### Daily AVG - monthly YTD





## Pickups





## **Drop-Offs**





## Pickups



### **Drop-Offs**