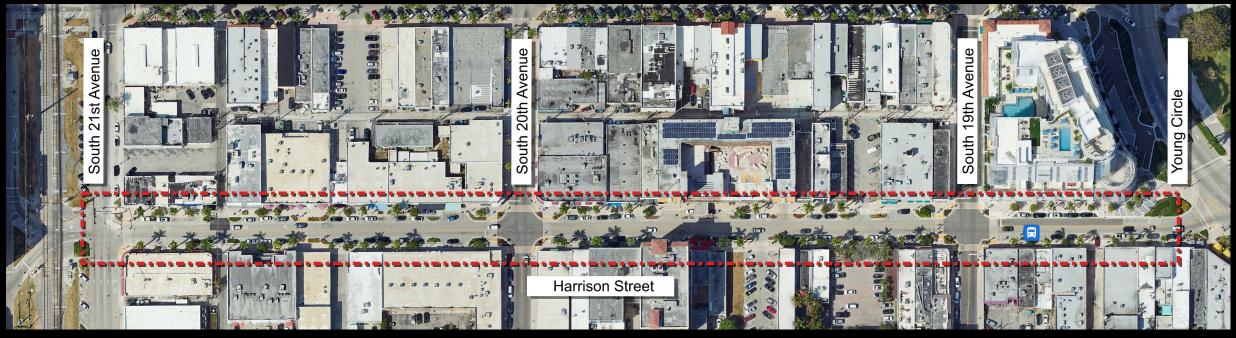

### SCOPE OF WORK





### **EXISTING VIEWS**









# OVERALL MASTER PLAN



### OVERALL MASTER PLAN HARRIS





### VIEW 1



**New Five Globe Light Fixtures** 

Stamped Asphalt Paving in Crosswalks to Match Sidewalk Design

Stamped Asphalt Paving in Crosswalks to Match Sidewalk Design

New Concrete Pavers to Match Hollywood Blvd

**Proposed New Shrub Planting** 

# VIEW 1

### 100% CONSTRUCTION DRAWINGS (APRIL 26, 2025)



- Survey
- Tree Disposition **Drawings**
- **Civil Engineering Drawings**
- Structural Engineering **Drawings**
- **Electrical Engineering Drawings**
- Landscape Drawings
- **Irrigation Drawings**

100% CONSTRUCTION APRIL 25, 2025

### STREET TREE OPTIONS

### STREET TREE OPTION (BRIDAL VEIL)











Bermello Ajamil & Partners

July 2, 2025



### STREET TREE OPTION (GREEN BUTTONWO