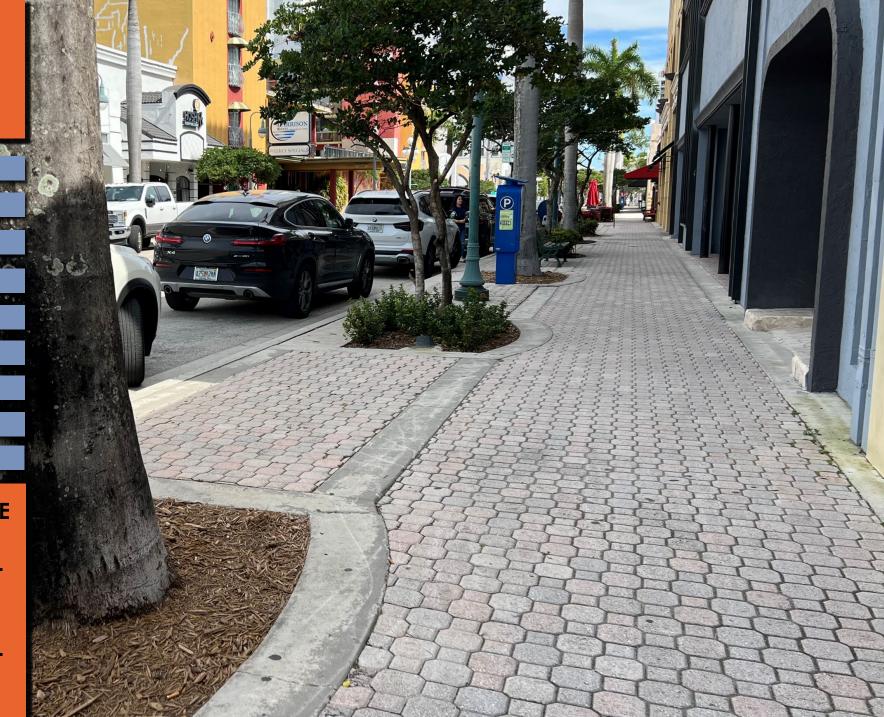

### SCOPE OF WORK





### **EXISTING VIEWS**









# OVERALL MASTER PLAN



### OVERALL MASTER PLAN HARRIS





### VIEW 1



**New Five Globe Light Fixtures** 

Stamped Asphalt Paving in Crosswalks to Match Sidewalk Design

Stamped Asphalt Paving in Crosswalks to Match Sidewalk Design

New Concrete Pavers to Match Hollywood Blvd

**Proposed New Shrub Planting** 

# VIEW 1

### 100% CONSTRUCTION DRAWINGS (APRIL 26, 2025)



- Survey
- Tree Disposition **Drawings**
- **Civil Engineering Drawings**
- Structural Engineering **Drawings**
- **Electrical Engineering Drawings**
- Landscape Drawings
- **Irrigation Drawings**

100% CONSTRUCTION APRIL 25, 2025

### STREET TREE OPTIONS

### STREET TREE OPTION (BRIDAL VEIL)











Bermello Ajamil & Partners

July 2, 2025



### STREET TREE OPTION (GREEN BUTTONWOOD)







### VIEW 2



New Tear Drop Light Fixtures

Retain Existing Royal Palms

Proposed New Shade Trees

Expanded Sidewalk for outdoor café New Concrete Pavers to match Hollywood Boulevard Shade Trees need targeted trimming and maintenance in an urban streetscape.

Branches to be trimmed \_\_\_\_\_\_/year

How do they get trimmed at awnings and/or eyebrows?

Leaf Droppings? Seasonal?

Is flexipave detail sufficiently large for a shade tree?

What is expected yearly maintenance for a landscape contractor or City of Hollywood Public Works?







New Tear Drop Light Fixtures

**Proposed Festoon Lighting** 

**New Five Globe Light Fixtures** 

Expanded sidewalk for outdoor café

New Concrete Pavers to match Hollywood Blvd

Stamped Asphalt Paving in