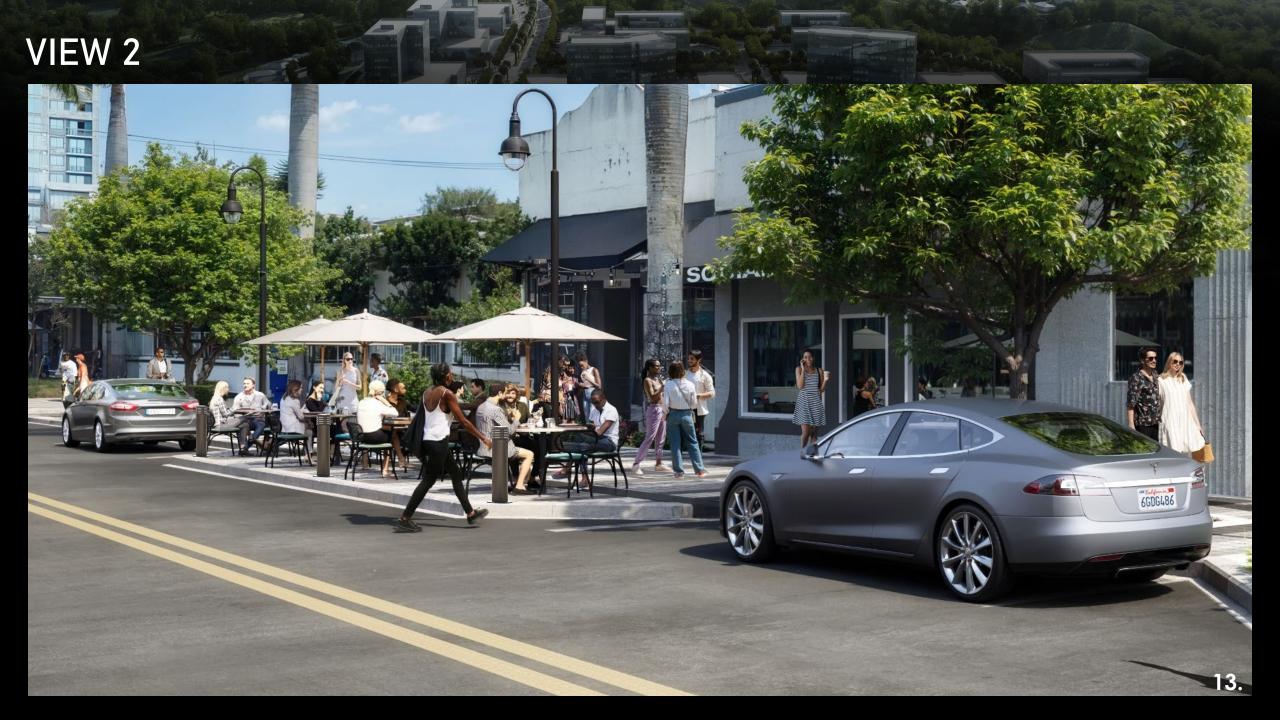

### VIEW 2

New Tear Drop Light Fixtures

Retain Existing Royal Palms

Proposed New Shade Trees

Expanded Sidewalk for outdoor café New Concrete Pavers to match Hollywood Boulevard Shade Trees need targeted trimming and maintenance in an urban streetscape.