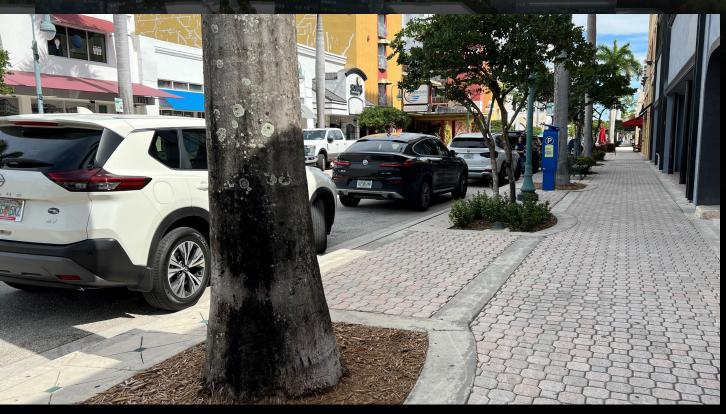

### SCOPE OF WORK





### **EXISTING VIEWS**









# OVERALL MASTER PLAN



### OVERALL MASTER PLAN HARRIS





### VIEW 1



**New Five Globe Light Fixtures** 

Stamped Asphalt Paving in Crosswalks to Match Sidewalk Design

Stamped Asphalt Paving in Crosswalks to Match Sidewalk Design

New Concrete Pavers to Match Hollywood Blvd

**Proposed New Shrub Planting** 

# VIEW 1

### 100% CONSTRUCTION DRAWINGS (APRIL 26, 2025)



- Survey
- Tree Disposition **Drawings**
- **Civil Engineering Drawings**
- Structural Engineering **Drawings**
- **Electrical Engineering Drawings**
- Landscape Drawings
- **Irrigation Drawings**

100% CONSTRUCTION APRIL 25, 2025

### STREET TREE OPTIONS

### STREET TREE OPTION (BRIDAL VEIL)











Bermello Ajamil & Partners

July 2, 2025



### STREET TREE OPTION (GREEN BUTTONWOOD)







### VIEW 2



New T