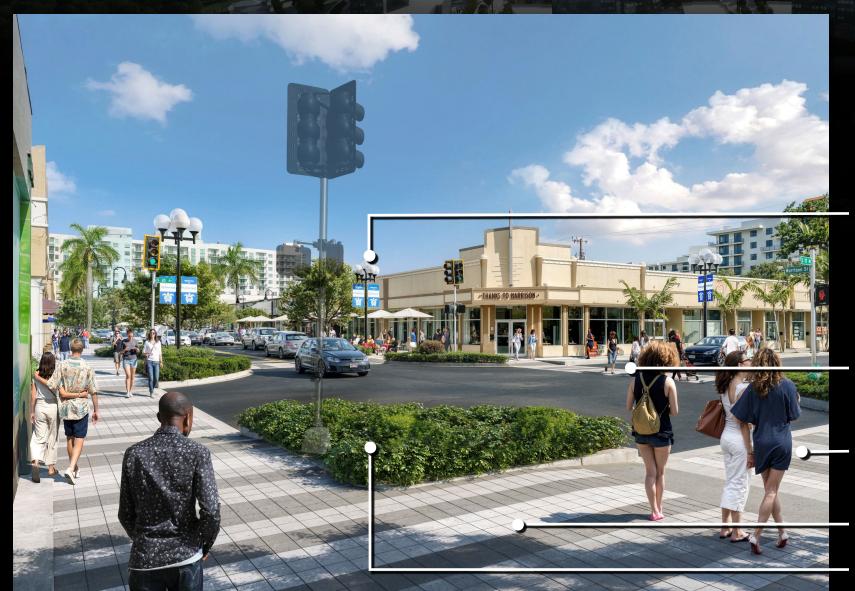

### VIEW 1

**New Five Globe Light Fixtures** 

Stamped Asphalt Paving in Crosswalks to Match Sidewalk Design

Stamped Asphalt Paving in Crosswalks to Match Sidewalk Design

New Concrete Pavers to Match Hollywood Blvd

# VIEW 1

New Tear Drop Light Fixtures

**Proposed Festoon Lighting** 

**New Five Globe Light Fixtures** 

Expanded sidewalk for outdoor café

New Concrete Pavers to match Hollywood Blvd

Stamped Asphalt Paving in Crosswalks to match sidewalk pattern