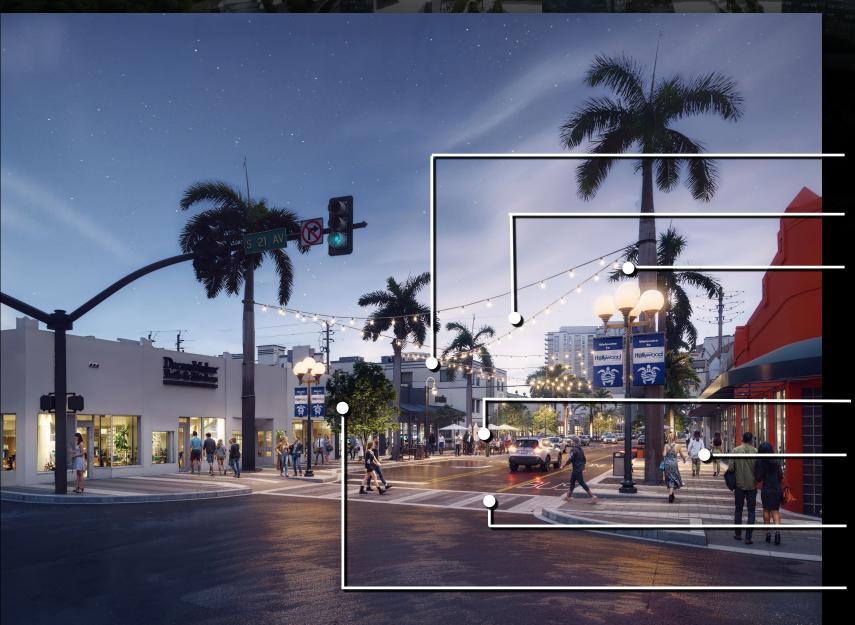

New Tear Drop Light Fixtures

**Proposed Festoon Lighting** 

**New Five Globe Light Fixtures** 

Expanded sidewalk for outdoor café

New Concrete Pavers to match Hollywood Blvd

Stamped Asphalt Paving in Crosswalks to match sidewalk pattern