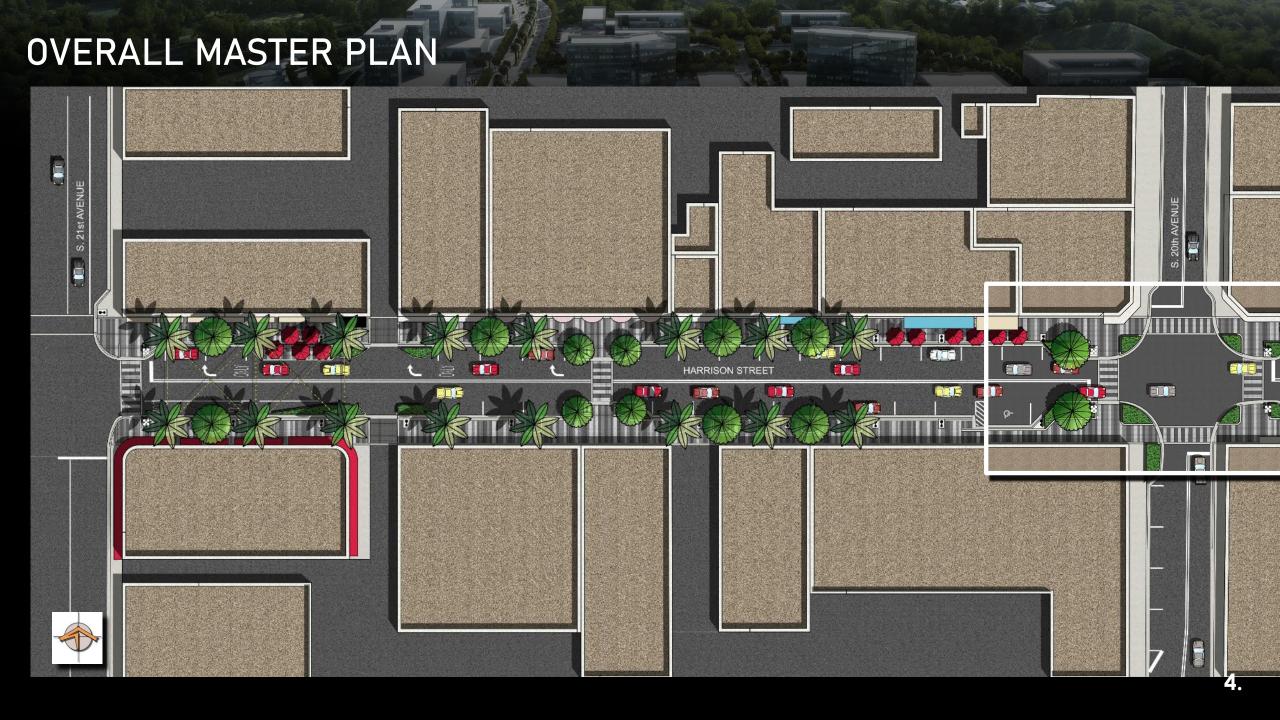

### SCOPE OF WORK





### **EXISTING VIEWS**









# OVERALL MASTER PLAN



### OVERALL MASTER PLAN HARRIS





### VIEW 1



**New Five Globe Light Fixtures** 

Stamped Asphalt Paving in Crosswalks to Match Sidewalk Design

Stamped Asphalt Paving in Crosswalks to Match Sidewalk Design

New Concrete Pavers to Match Hollywood Blvd

**Proposed New Shrub Planting** 

# VIEW 1

### 100% CONSTRUCTION DRAWINGS (APRIL 26, 2025)



- Survey
- Tree Disposition **Drawings**
- **Civil Engineering Drawings**
- Structural Engineering **Drawings**
- **Electrical Engineering Drawings**
- Landscape Drawings
- **Irrigation Drawings**

100% CONSTRUCTION APRIL 25, 2025

### STREET TREE OPTIONS

### STREET TREE OPTION (BRIDAL VEIL)











Bermello Ajamil & Partners

July 2, 2025



### STREET TREE OPTION (GREEN BUTTONWOOD)







### VIEW 2



New Tear Drop Light Fixtures

Reta