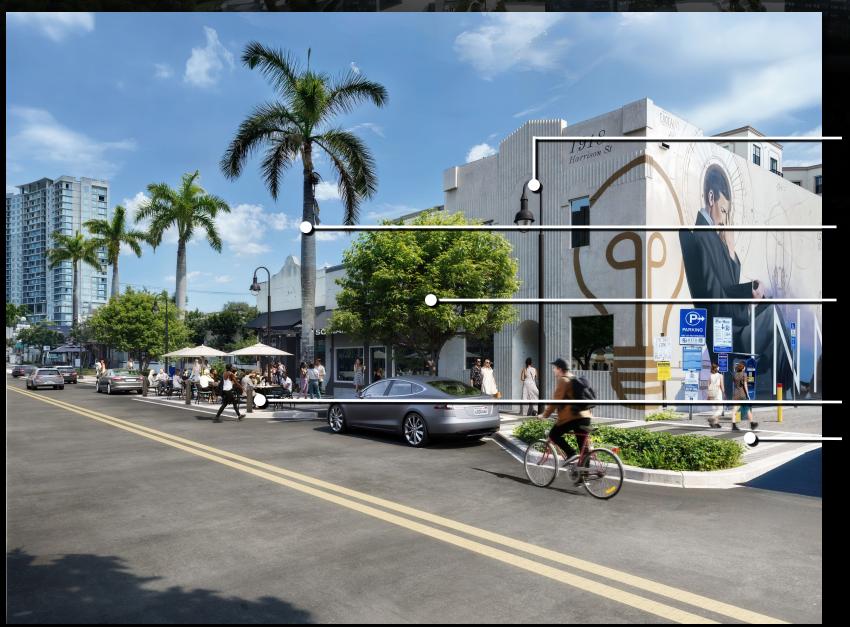

### VIEW 1

**New Five Globe Light Fixtures** 

Stamped Asphalt Paving in Crosswalks to Match Sidewalk Design

Stamped Asphalt Paving in Crosswalks to Match Sidewalk Design

New Concrete Pavers to Match Hollywood Blvd

**Proposed New Shrub Planting** 

# VIEW 1