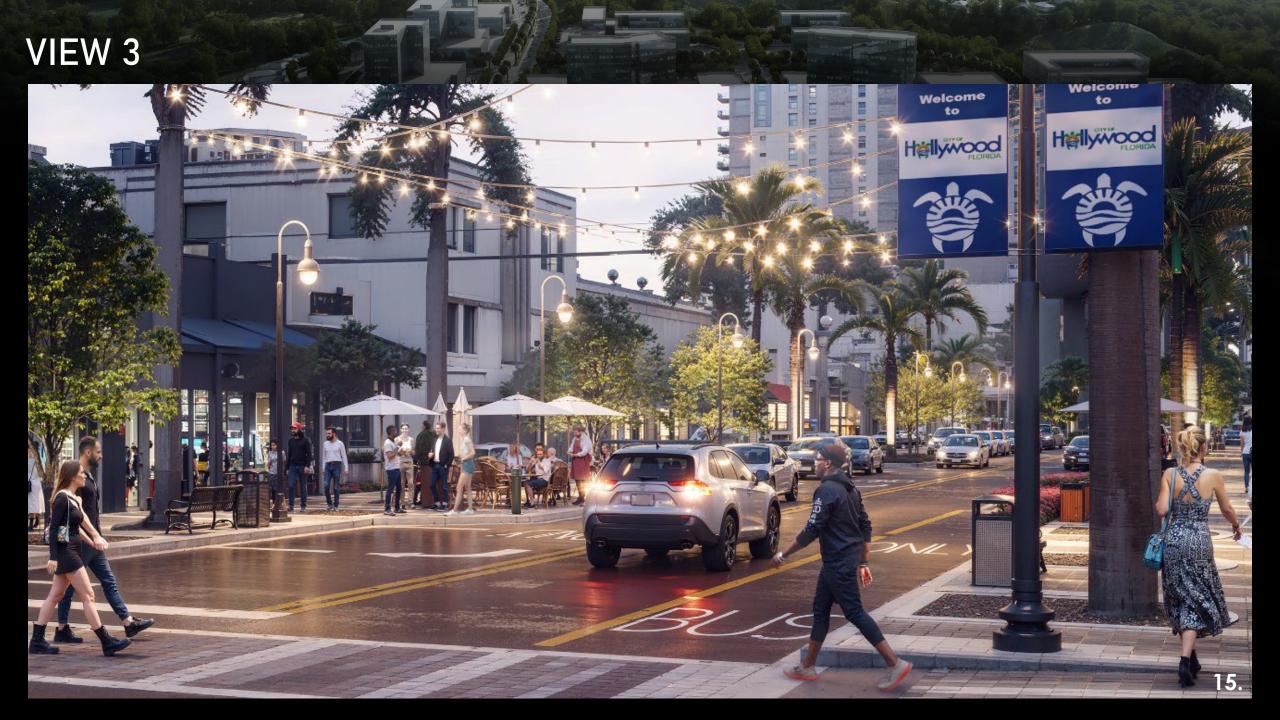

New Tear Drop Light Fixtures

**Proposed Festoon Lighting** 

**New Five Globe Light Fixtures** 

Expanded sidewalk for outdoor café

New Concrete Pavers to match Hollywood Blvd

Stamped Asphalt Paving in Crosswalks to match sidewalk pattern

Proposed new Shade Trees