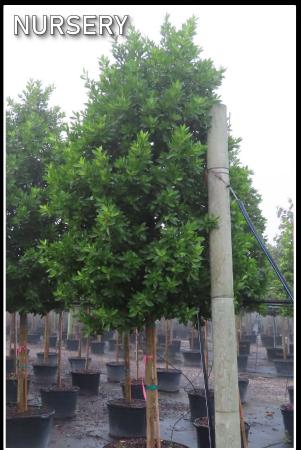

## **EXISTING VIEWS**









# OVERALL MASTER PLAN



### OVERALL MASTER PLAN HARRIS





### VIEW 1



**New Five Globe Light Fixtures** 

Stamped Asphalt Paving in Crosswalks to Match Sidewalk Design

Stamped Asphalt Paving in Crosswalks to Match Sidewalk Design

New Concrete Pavers to Match Hollywood Blvd

**Proposed New Shrub Planting** 

# VIEW 1

### 100% CONSTRUCTION DRAWINGS (APRIL 26, 2025)



- Survey
- Tree Disposition **Drawings**
- **Civil Engineering Drawings**
- Structural Engineering **Drawings**
- **Electrical Engineering Drawings**
- Landscape Drawings
- **Irrigation Drawings**

100% CONSTRUCTION APRIL 25, 2025

### STREET TREE OPTIONS

### STREET TREE OPTION (BRIDAL VEIL)











Bermello Ajamil & Partners

July 2, 2025



### STREET TREE OPTION (GREEN BUTTONWOOD)







### VIEW 2



New Tear Drop Light Fixtures

Retain Existing Royal Palms

Proposed New Shade Trees

Expanded Sidewalk for outdoor café New Concrete Pavers to match Hollywood Boulevard Shade Trees need targeted trimming and maintenance in an urban streetscape.

Branches to be trimmed \_\_\_\_\_\_/year

How do they get trimmed at awnings and/or eyebrows?

Leaf Droppings? Seasonal?

Is flexipave detail sufficiently large for a shade tree?

What is expected yearly maintenance for a landscape contractor or City of Hollywood Public Works?







New Tear Drop Light Fixtures

**Proposed Festoon Lighting** 

**New Five Globe Light Fixtures** 

Expanded sidewalk for outdoor café

New Concrete Pavers to match Hollywood Blvd

Stamped Asphalt Paving in Crosswalks to match sidewalk pattern

Propos