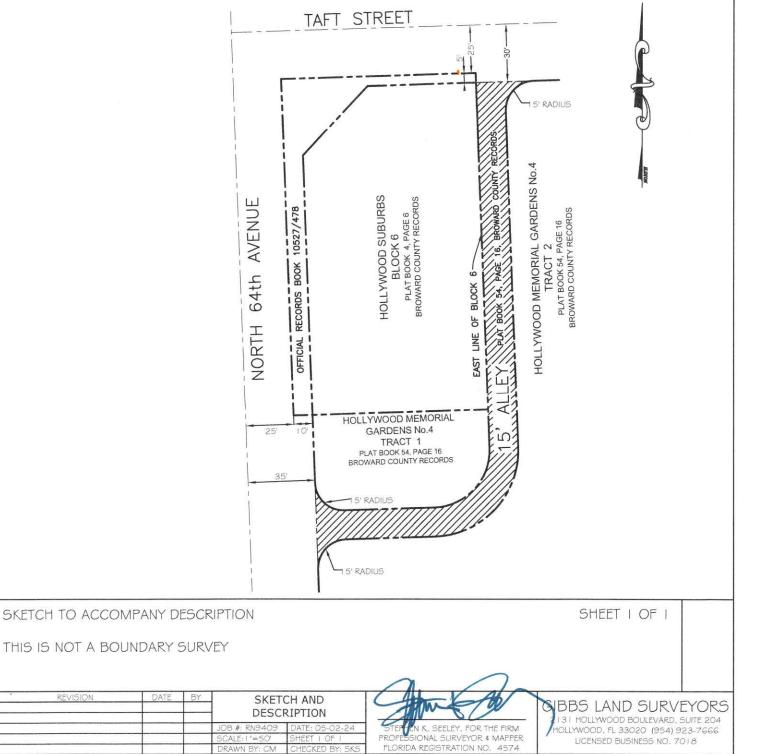

## EXHIBIT "2"

## DESCRIPTION OF ALLEY TO BE VACATED:

BEING ALL OF THE 15-FOOT WIDE ALLEY, TOGETHER WITH THOSE EXTERNAL AREAS OF THE 15 FOOT RADIUS CURVES, FORMED BY INTERSECTING TANGENT LINES OF SAID ALLEY WITH ADJACENT ROADWAYS, AS SHOWN ON "HOLLYWOOD MEMORIAL GARDENS NO. 4" ACCORDING TO THE PLAT THEREOF, AS RECORDED IN PLAT BOOK 54, PAGE 16, OF THE PUBLIC RECORDS OF BROWARD COUNTY, FLORIDA; BOUNDED ON THE EAST AND SOUTH BY TRACT 2 OF SAID PLAT, AND FURTHER BOUNDED BY THE SOUTHERLY AND EASTERLY LIMITS OF TRACT 1 AND ITS NORTHERLY EXTENSION OF THE EAST LINE OF SAID TRACT 1, BEING ALSO THE EAST LINE OF BLOCK 6, OF "HOLLYWOOD SUBURBS", ACCORDING TO THE PLAT THEREOF, AS RECORDED IN PLAT BOOK 4, PAGE 22 OF THE PUBLIC RECORDS OF BROWARD COUNTY, FLORIDA;

## TOGETHER WITH:

ANY PORTION OF THE ALLEY ADJACENT TO BLOCK 6 OF SAID "HOLLYWOOD SUBURBS" PLAT, NOT PREVIOUSLY VACATED BY THE RECORDATION OF SAID "HOLLYWOOD MEMORIAL GARDENS NO. 4" PLAT.

SAID LANDS SITUATED IN THE CITY OF HOLLYWOOD, BROWARD COUNTY, FLORIDA.