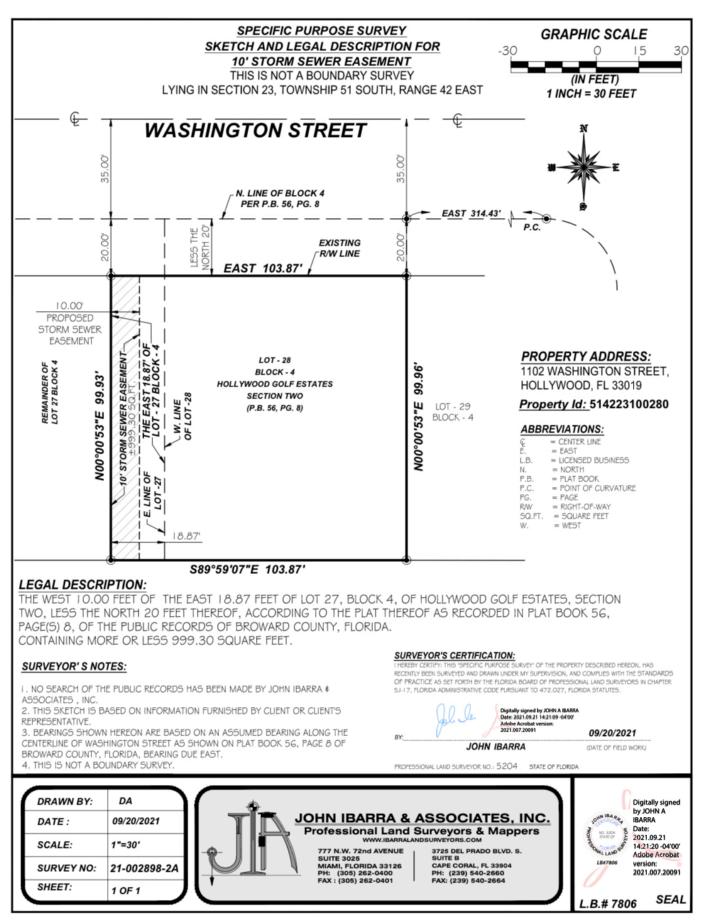

WITNESSETH:

WHEREAS, the first party is the owner of property situate in Broward County, Florida, described as follows:

See Exhibit "A" attached hereto and incorporated herein by reference (the "Property"); WHEREAS, the second party desires an easement for SSE Storm Sewer Easement purposes on, over and across the Property specifically described below and Exhibit "C" and in a graphic representation in Exhibit "B":

THE WEST 10.00 FEET OF THE EAST 18.87 FEET OF LOT 27, BLOCK 4, OF HOLLYWOOD GOLF ESTATES, SECTION TWO, LESS THE NORTH 20 FEET THEREOF, ACCORDING TO THE PLAT THEREOF AS RECORDED IN PLAT BOOK 56, PAGE(S) 8, OF THE PUBLIC RECORDS OF BROWARD COUNTY, FLORIDA. CONTAINING MORE OR LESS 999.30 SQUARE FEET.

"Exhibit B" attached hereto is a graphic representation of the Permanent Easement. "Exhibit C" attached hereto is legal description of Easement.

IN WITNESS WHEREOF, the first party has caused these presents to be duly executed in its name and attested by proper witnesses thereunto duly authorized, the day and year first above written.

# Exhibit B Graphic representation of the Permanent Easement

### LEGAL DESCRIPTION OF EASEMENT

THE WEST 10.00 FEET OF THE EAST 18.87 FEET OF LOT 27, BLOCK 4, OF HOLLYWOOD GOLF ESTATES, SECTION TWO, LESS THE NORTH 20 FEET THEREOF, ACCORDING TO THE PLAT THEREOF AS RECORDED IN PLAT BOOK 56, PAGE(S) 8, OF THE PUBLIC RECORDS OF BROWARD COUNTY, FLORIDA. CONTAINING MORE OR LESS 999.30 SQUARE FEET.