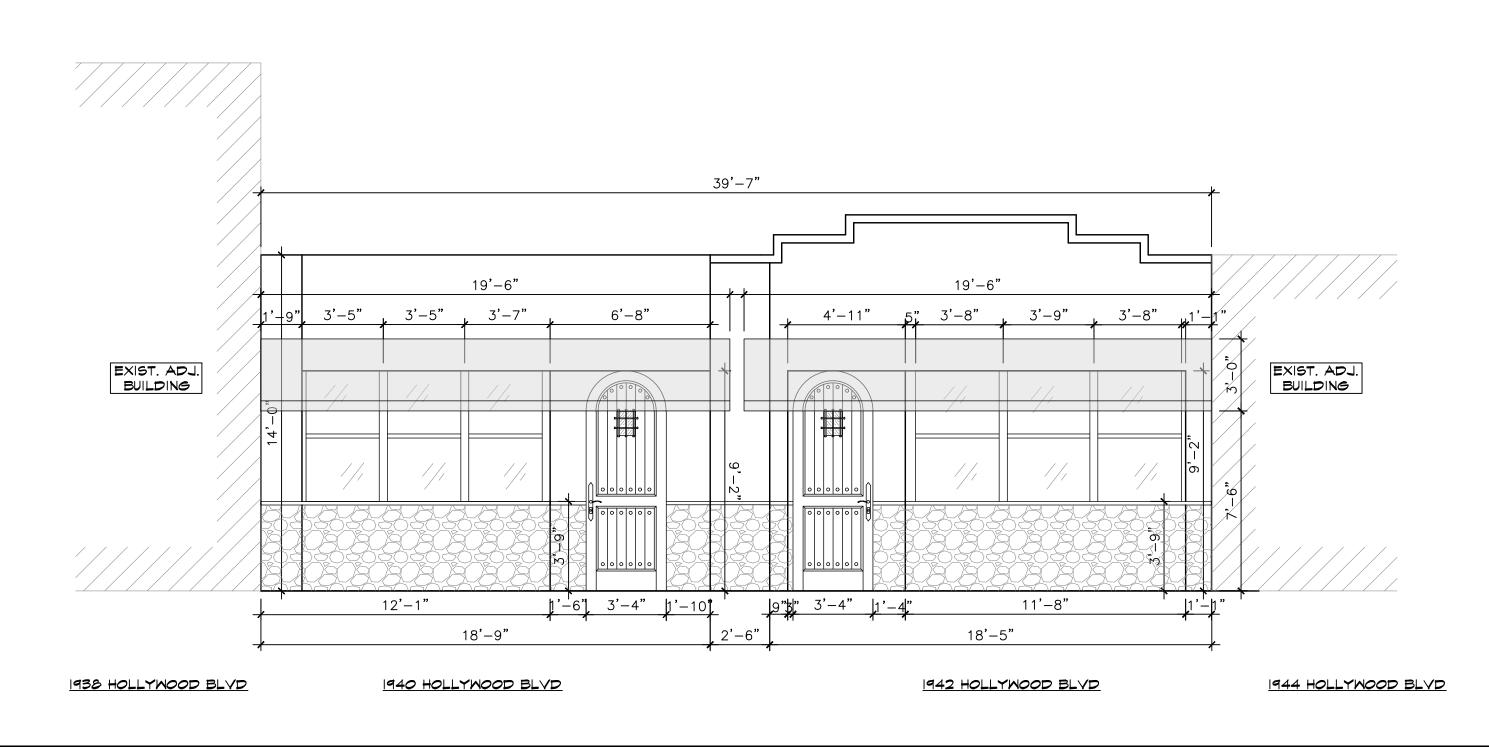

The building is over 100 years old, and I would love to update the appearance to meet the StreetScape beautification. The unit next to Octopus at 1940 Hollywood Blvd has been vacant, and I would like to expand my business and renovate both properties. The scope of work includes reinforcing the face of the properties to meet hurricane code, including removing the wood knee wall of 1940, and replacing it with a new design in block with stone facade. All glass will be replaced with new impact windows on both sides, and dramatic new entry doors. A landmark sign will be complimented with fresh paint and awnings. Inside work on 1940 includes electrical, plumbing, and HVAC renovations, ADA from front to back, and a complete renovation of the bathrooms and customer seating area. The project is estimated between \$450K to \$500k.