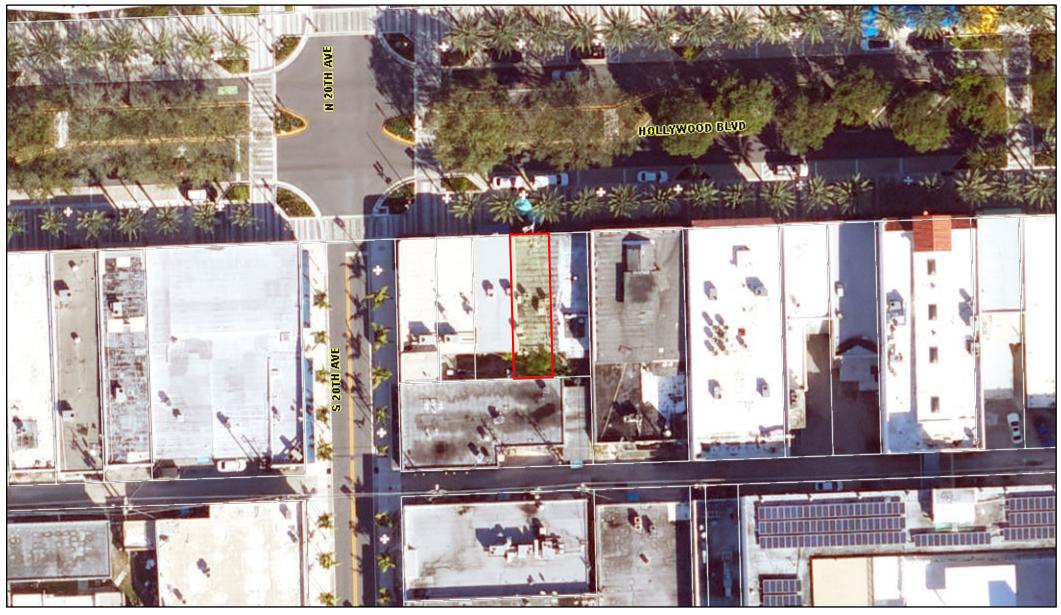

RE: Letter of Intent for the Hollywood CRA Property Improvement Program (PIP)

Dear Hollywood CRA,

I am the owner of The Octopus at 1942 Hollywood Blvd, Hollywood FL 33020. Octopus has been operating concurrently since the late 1990s, and I have been operating the business going into our 15<sup>th</sup> year. 1942 is one of the original buildings constructed in what is now the core of downtown. With all the new construction in the area, and with the recent completion of the StreetScape sidewalk expansion, it is an exciting time to expand and beautify my business as downtown enters a new era.

The building is over 100 years old, and I would love to update the appearance to meet the StreetScape beautification. The unit next to Octopus at 1940 Hollywood Blvd has been vacant, and I would like to expand my business and renovate both properties. The scope of work includes reinforcing the face of the properties to meet hurricane code, including removing the wood knee wall of 1940, and replacing it with a new design in block with stone facade. All glass will be replaced with new impact windows on both sides, and dramatic new entry doors. A landmark sign will be complimented with fresh paint and awnings. Inside work on 1940 includes electrical, plumbing, and HVAC renovations, ADA from front to back, and a complete renovation of the bathrooms and customer seating area. The project is estimated between \$450K to \$500k.