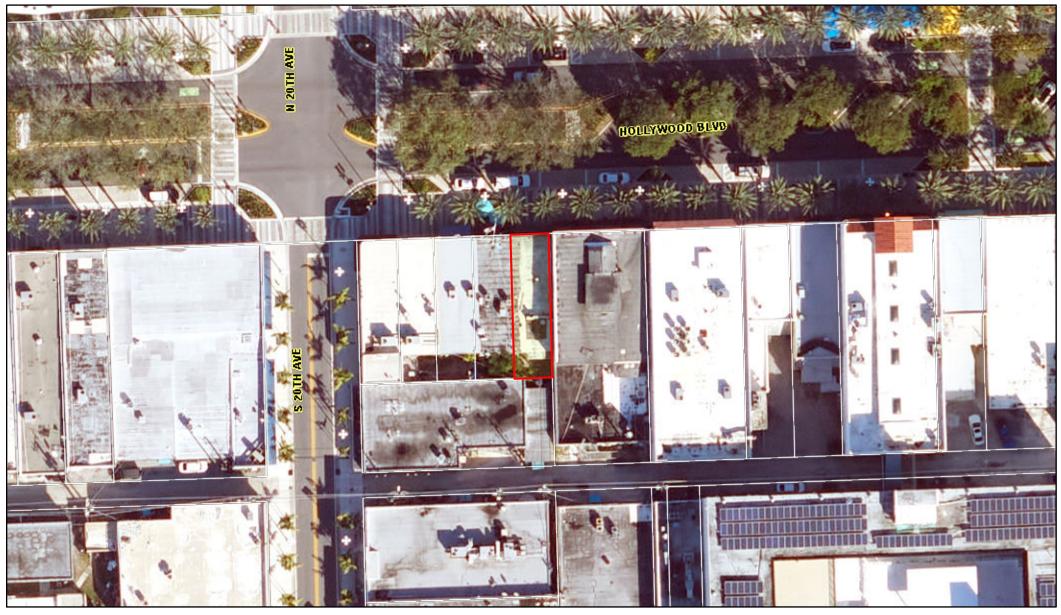

RE: Letter of Intent for the Hollywood CRA Property Improvement Program (PIP)

Dear Hollywood CRA,

I am the owner of The Octopus at 1942 Hollywood Blvd, Hollywood FL 33020. Octopus has been operating concurrently since the late 1990s, and I have been operating the business going into our 15<sup>th</sup> year. 1942 is one of the original buildings constructed in what is now the core of downtown. With all the new construction in the area, and with the recent completion of the StreetScape sidewalk expansion, it is an exciting time to expand and beautify my business as downtown enters a new era.

The building is over 100 years old, and I would love to update the appearance to meet the StreetScape beautification. The unit next to Octopus at 1940 Hollywood Blvd has been vacant, and I would like to expand my business and renovate both properties. The scope of work includes reinforcing the face of the properties to meet hurricane code, including removing the wood knee wall of 1940, and replacing it with a new design in block with stone facade. All glass will be replaced with new impact windows on both sides, and dramatic new entry doors. A landmark sign will be complimented with fresh paint and awnings. Inside work on 1940 includes electrical, plumbing, and HVAC renovations, ADA from front to back, and a complete renovation of the bathrooms and customer seating area. The project is estimated between \$450K to \$500k.