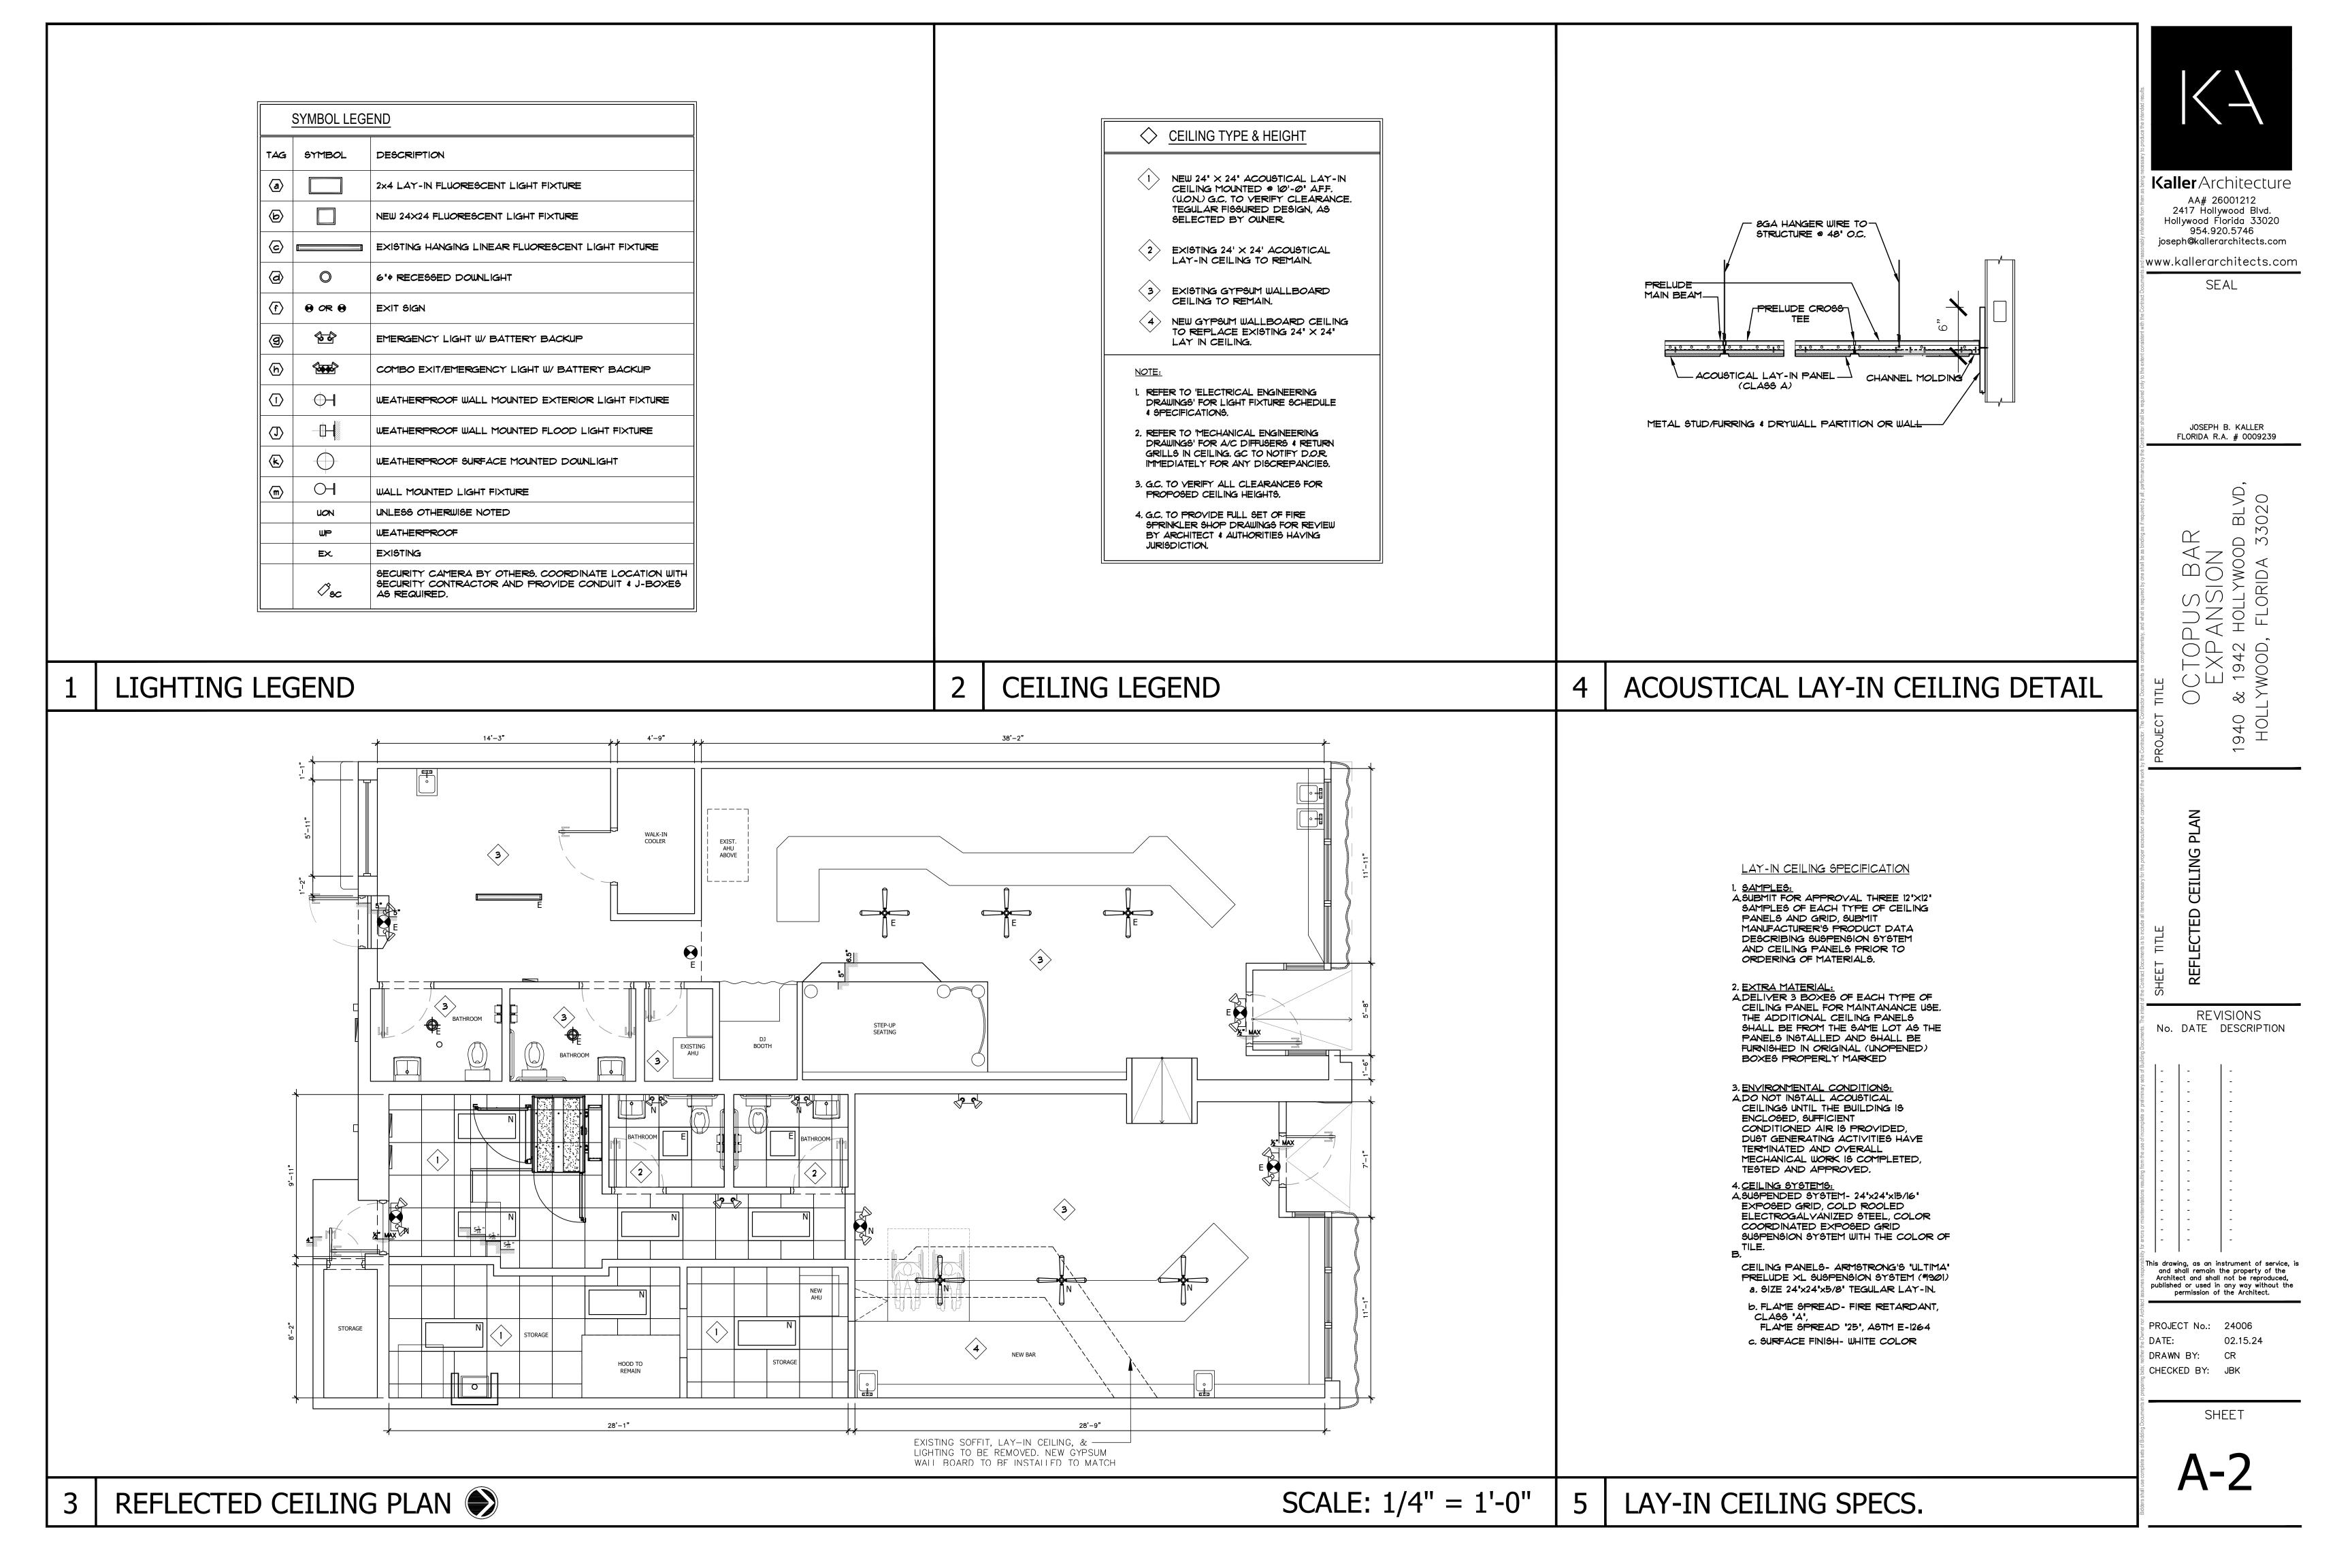

#### HOLLYWOOD CRA GRANT PROGRAM BID SUMMARY

Business or Condo Name: **BATWANG LLC dba Octopus** (Owner/Opperator: BARRETT WINDISH)

Property Address: 1940 & 1942 Hollywood Blvd Hollywood FL 33020 PIP

**WORK DISCIPLINE: Complete Façade Renovation** 

| Contractor .001 ENTRUSR Constrcution Services | \$237,689.00 | SELECTED |
|-----------------------------------------------|--------------|----------|

Bid Total \$382,961.00 for Interior & Exterior Improvements

| Eligible Improvements for Façade Renovation |              |
|---------------------------------------------|--------------|
| Strcutural                                  | \$32,400.00  |
| Electrcial                                  | \$41,584.00  |
| Impact Windows (storefronts)                | \$17,550.00  |
| Rear Window                                 | \$2,100.00   |
| Ext Doors                                   | \$22,758.00  |
| Exterior Paint & Stucco                     | \$7,000.00   |
| New Bars (Int & Ext) Both Sides             | \$32,888.00  |
| Exterior Stone on Façade                    | \$8,140.00   |
| ADA Access                                  | \$18,915.00  |
| 2 New Awnings                               | \$11,154.00  |
| Contractor Fee                              | \$43,200.00  |
| Total Eligible Improvements                 | \$237,689.00 |
|                                             | <u> </u>     |
| Contractor .002 Eco Builders, Inc.          | \$148,150.00 |
| Contractor .003 New Living Construction     | \$297,700.00 |