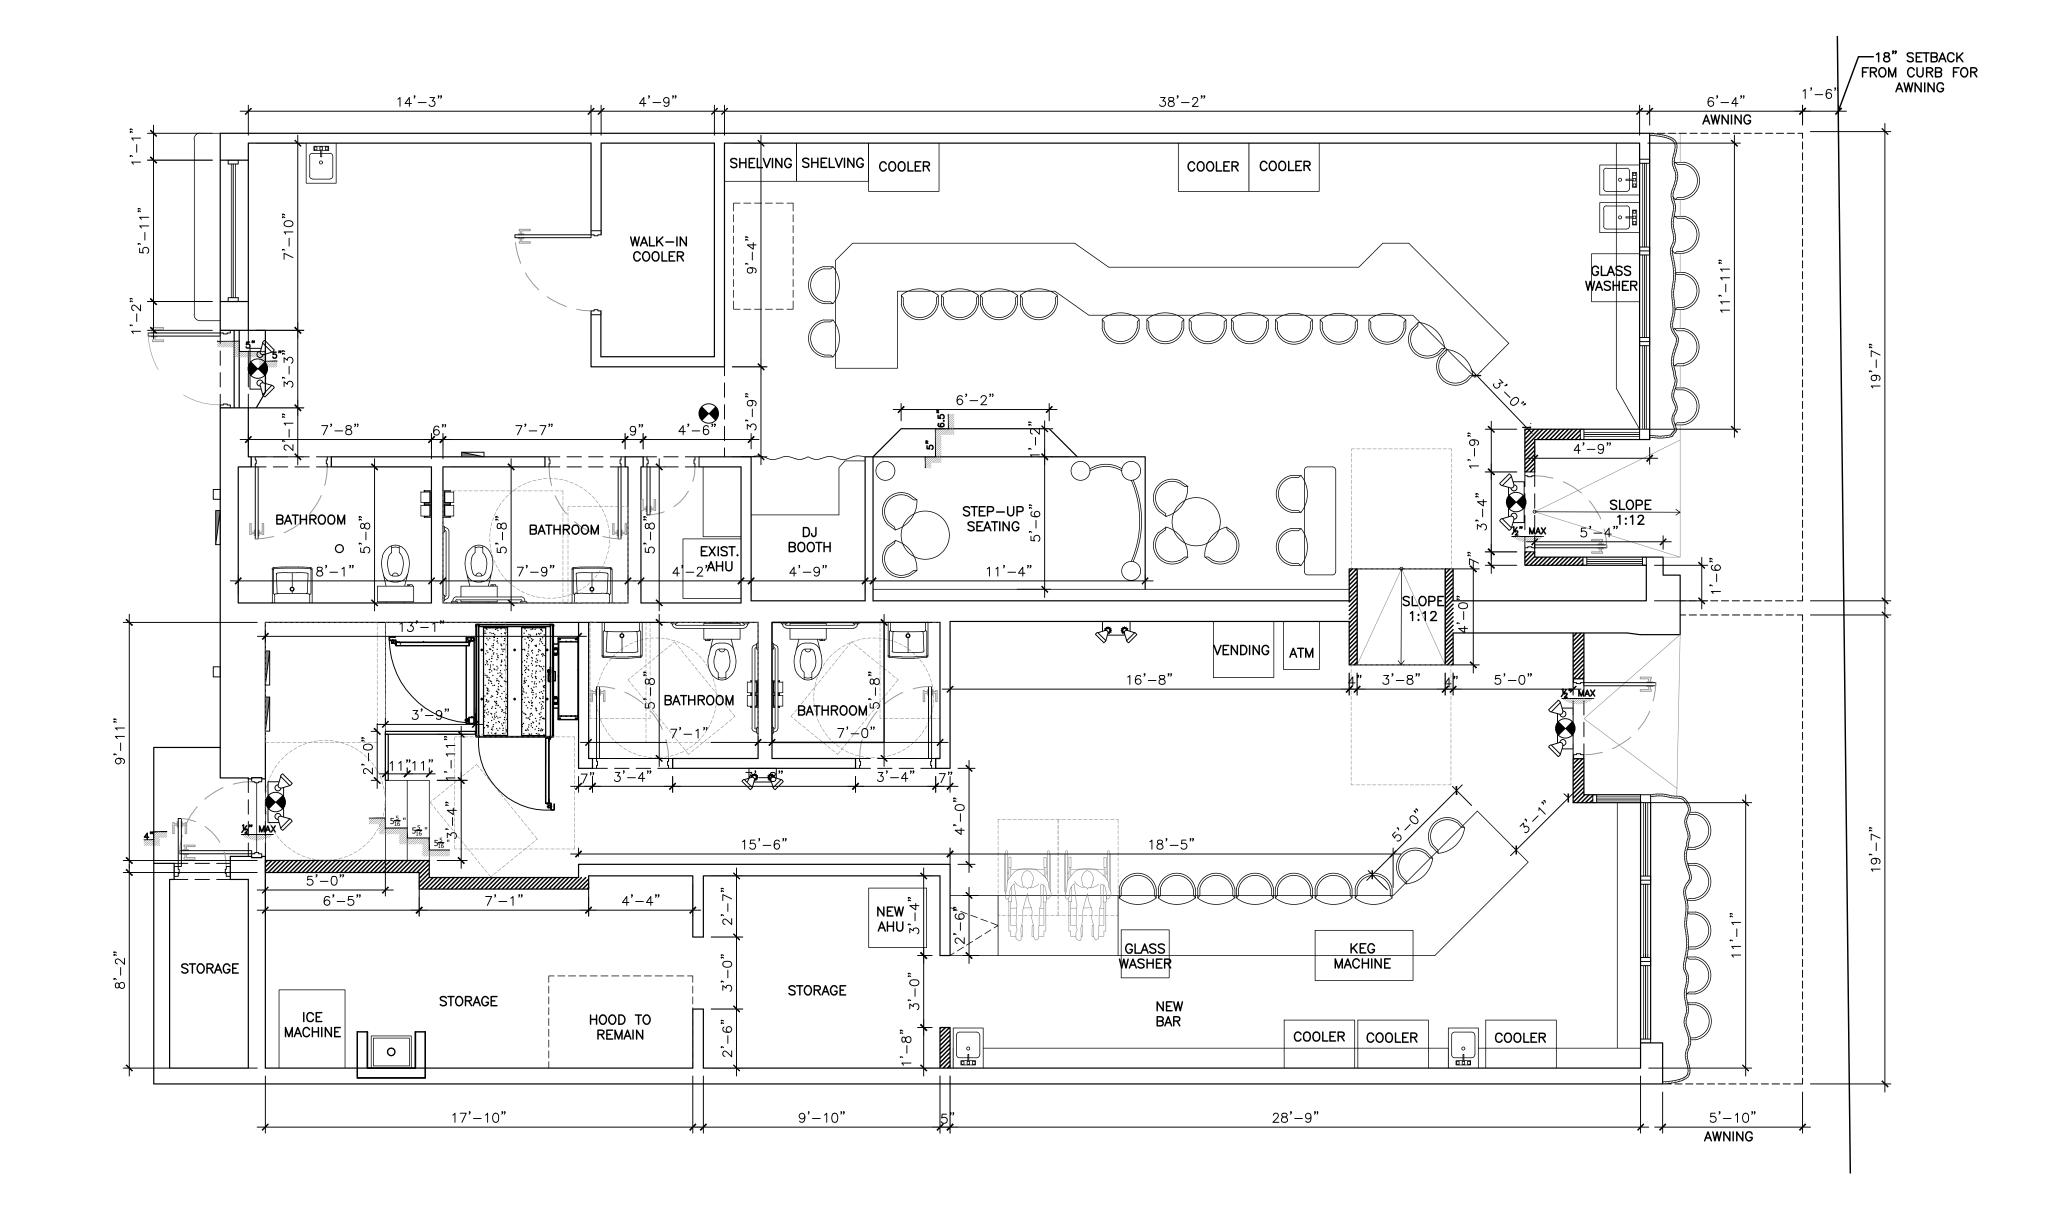

#### HOLLYWOOD CRA GRANT PROGRAM BID SUMMARY

Business or Condo Name: **BATWANG LLC dba Octopus** (Owner/Opperator: BARRETT WINDISH)

Property Address: 1940 & 1942 Hollywood Blvd Hollywood FL 33020 PIP

**WORK DISCIPLINE: Complete Façade Renovation** 

| Contractor .001 ENTRUSR Constrcution Services | \$237,689.00 | SELECTED |
|-----------------------------------------------|--------------|----------|

Bid Total \$382,961.00 for Interior & Exterior Improvements

| Eligible Improvements for Façade Renovation |              |
|---------------------------------------------|--------------|
| Strcutural                                  | \$32,400.00  |
| Electrcial                                  | \$41,584.00  |
| Impact Windows (storefronts)                | \$17,550.00  |
| Rear Window                                 | \$2,100.00   |
| Ext Doors                                   | \$22,758.00  |
| Exterior Paint & Stucco                     | \$7,000.00   |
| New Bars (Int & Ext) Both Sides             | \$32,888.00  |
| Exterior Stone on Façade                    | \$8,140.00   |
| ADA Access                                  | \$18,915.00  |
| 2 New Awnings                               | \$11,154.00  |
| Contractor Fee                              | \$43,200.00  |
| Total Eligible Improvements                 | \$237,689.00 |
|                                             | <u> </u>     |
| Contractor .002 Eco Builders, Inc.          | \$148,150.00 |
| Contractor .003 New Living Construction     | \$297,700.00 |