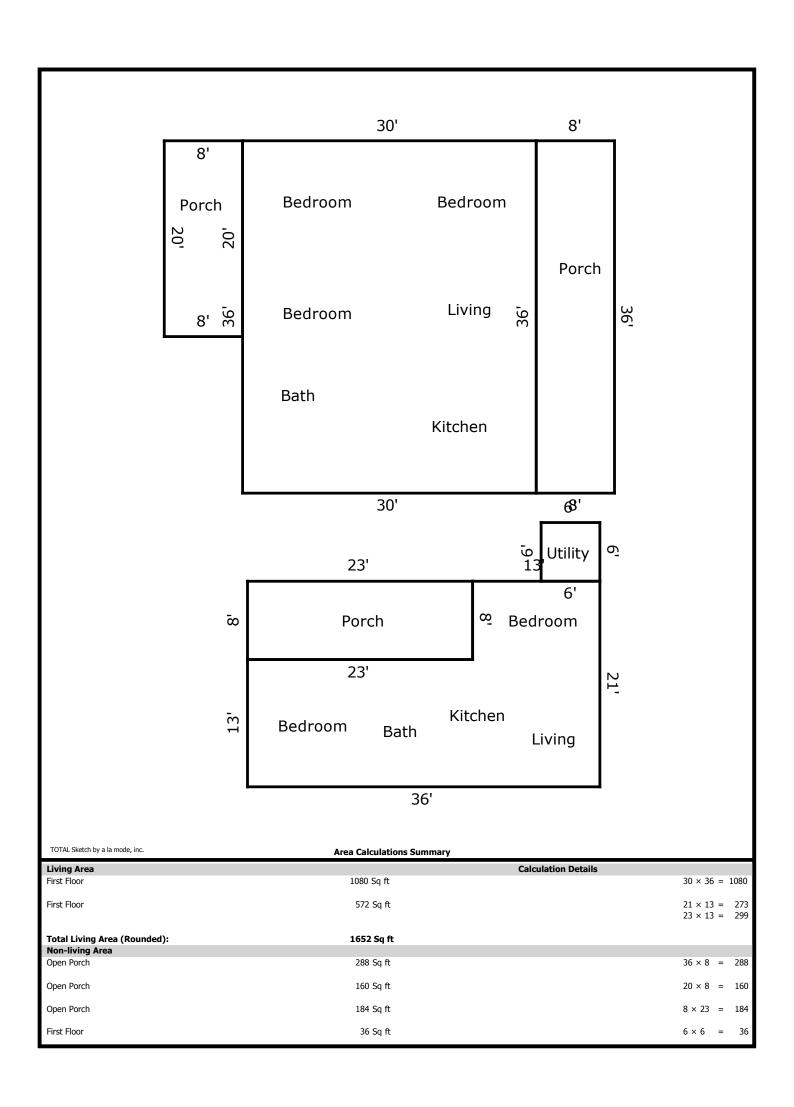

|
| Total Bedrooms    | 5             |
| Total Bathrooms   | 2             |
| Location          | Suburban/avg  |
| View              | Residential   |
| Site              | 6,769 sf      |
| Quality           | CBS/Frame/avg |
| Age               | 63            |





Subject Kitchen 2

Subject Bath 2



## **Building Sketch**

| Borrower         | N/A               |               |          |    |          |       |
|------------------|-------------------|---------------|----------|----|----------|-------|
| Property Address | 2534 McKinley St  |               |          |    |          |       |
| City             | Hollywood         | County Browar | rd State | FL | Zip Code | 33020 |
| Client           | City of Hollywood |               |          |    |          |       |



#### **Location Map**

| Borrower         | N/A               |                |          |                |  |
|------------------|-------------------|----------------|----------|----------------|--|
| Property Address | 2534 McKinley St  |                |          |                |  |
| City             | Hollywood         | County Broward | State FL | Zip Code 33020 |  |
| Client           | City of Hollywood |                |          |                |  |



## **Aerial Map**

| Borrower         | N/A               |        |         |       |    |          |       |  |
|------------------|-------------------|--------|---------|-------|----|----------|-------|--|
| Property Address | 2534 McKinley St  |        |         |       |    |          |       |  |
| City             | Ho