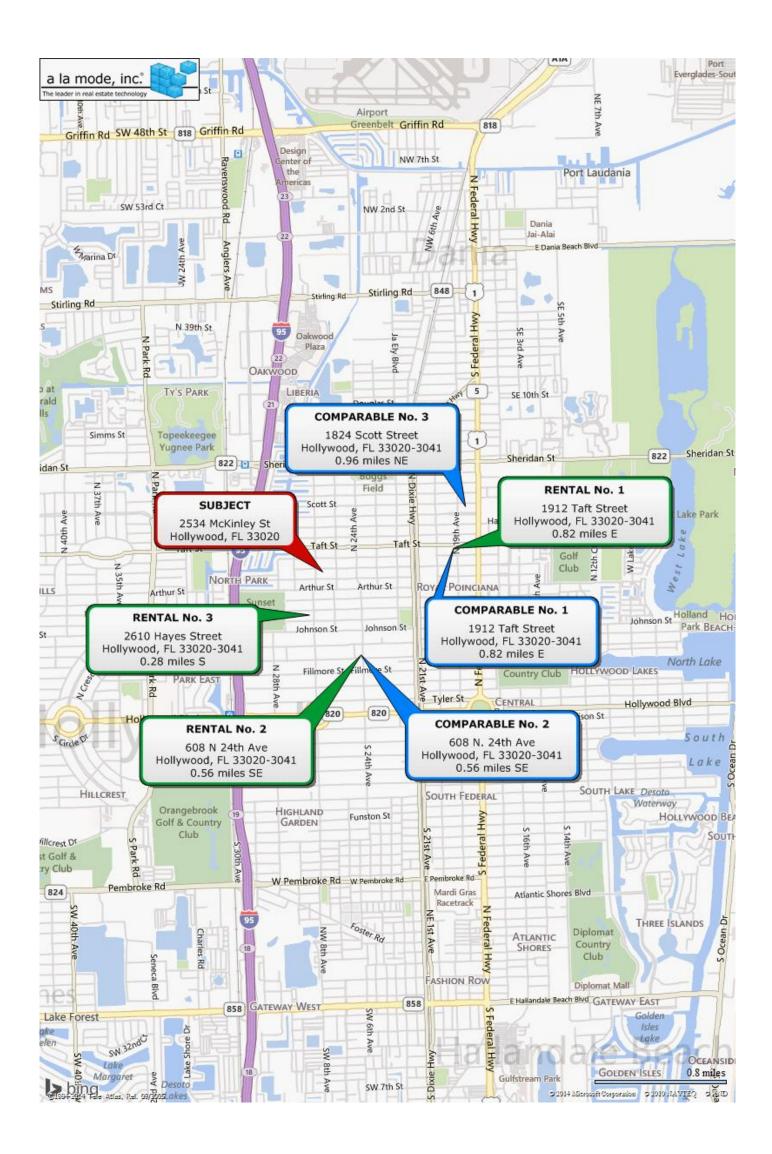

---------------|----------|----|----------|-------|
| Property Address | 2534 McKinley St  |               |          |    |          |       |
| City             | Hollywood         | County Browar | rd State | FL | Zip Code | 33020 |
| Client           | City of Hollywood |               |          |    |          |       |



#### **Location Map**

| Borrower         | N/A               |                |          |                |  |
|------------------|-------------------|----------------|----------|----------------|--|
| Property Address | 2534 McKinley St  |                |          |                |  |
| City             | Hollywood         | County Broward | State FL | Zip Code 33020 |  |
| Client           | City of Hollywood |                |          |                |  |



## **Aerial Map**

| Borrower         | N/A               |        |         |       |    |          |       |  |
|------------------|-------------------|--------|---------|-------|----|----------|-------|--|
| Property Address | 2534 McKinley St  |        |         |       |    |          |       |  |
| City             | Hollywood         | County | Broward | State | FL | Zip Code | 33020 |  |
| Client           | City of Hollywood |        |         |       |    |          |       |  |



#### Plat Map

| Borrower         | N/A               |        |         |     |       |          |       |  |
|------------------|-------------------|--------|---------|-----|-------|----------|-------|--|
| Property Address | 2534 McKinley St  |        |         |     |       |          |       |