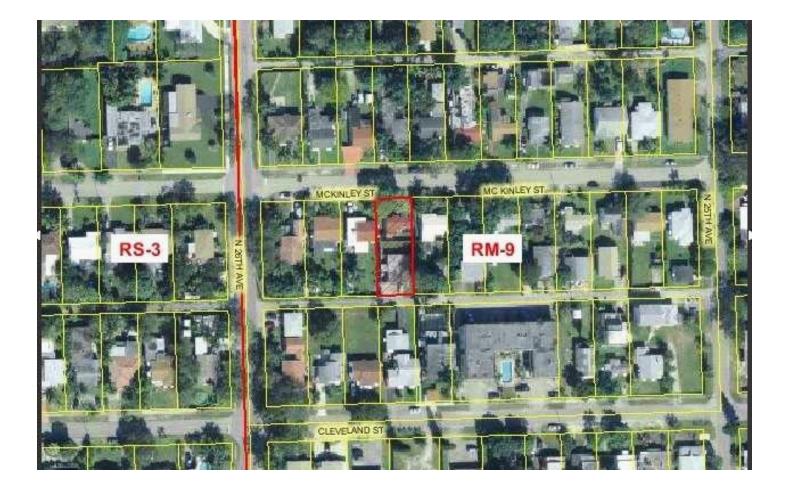

--|----------|----------------|--|
| Property Address | 2534 McKinley St  |                |          |                |  |
| City             | Hollywood         | County Broward | State FL | Zip Code 33020 |  |
| Client           | City of Hollywood |                |          |                |  |



## **Aerial Map**

| Borrower         | N/A               |        |         |       |    |          |       |  |
|------------------|-------------------|--------|---------|-------|----|----------|-------|--|
| Property Address | 2534 McKinley St  |        |         |       |    |          |       |  |
| City             | Hollywood         | County | Broward | State | FL | Zip Code | 33020 |  |
| Client           | City of Hollywood |        |         |       |    |          |       |  |



#### Plat Map

| Borrower         | N/A               |        |         |     |       |          |       |  |
|------------------|-------------------|--------|---------|-----|-------|----------|-------|--|
| Property Address | 2534 McKinley St  |        |         |     |       |          |       |  |
| City             | Hollywood         | County | Broward | Sta | te FL | Zip Code | 33020 |  |
| Client           | City of Hollywood |        |         |     |       |          |       |  |



#### **Flood Map**

| Borrower         | N/A               |                                  |       |
|------------------|-------------------|----------------------------------|-------|
| Property Address | 2534 McKinley St  |                                  |       |
| City             | Hollywo