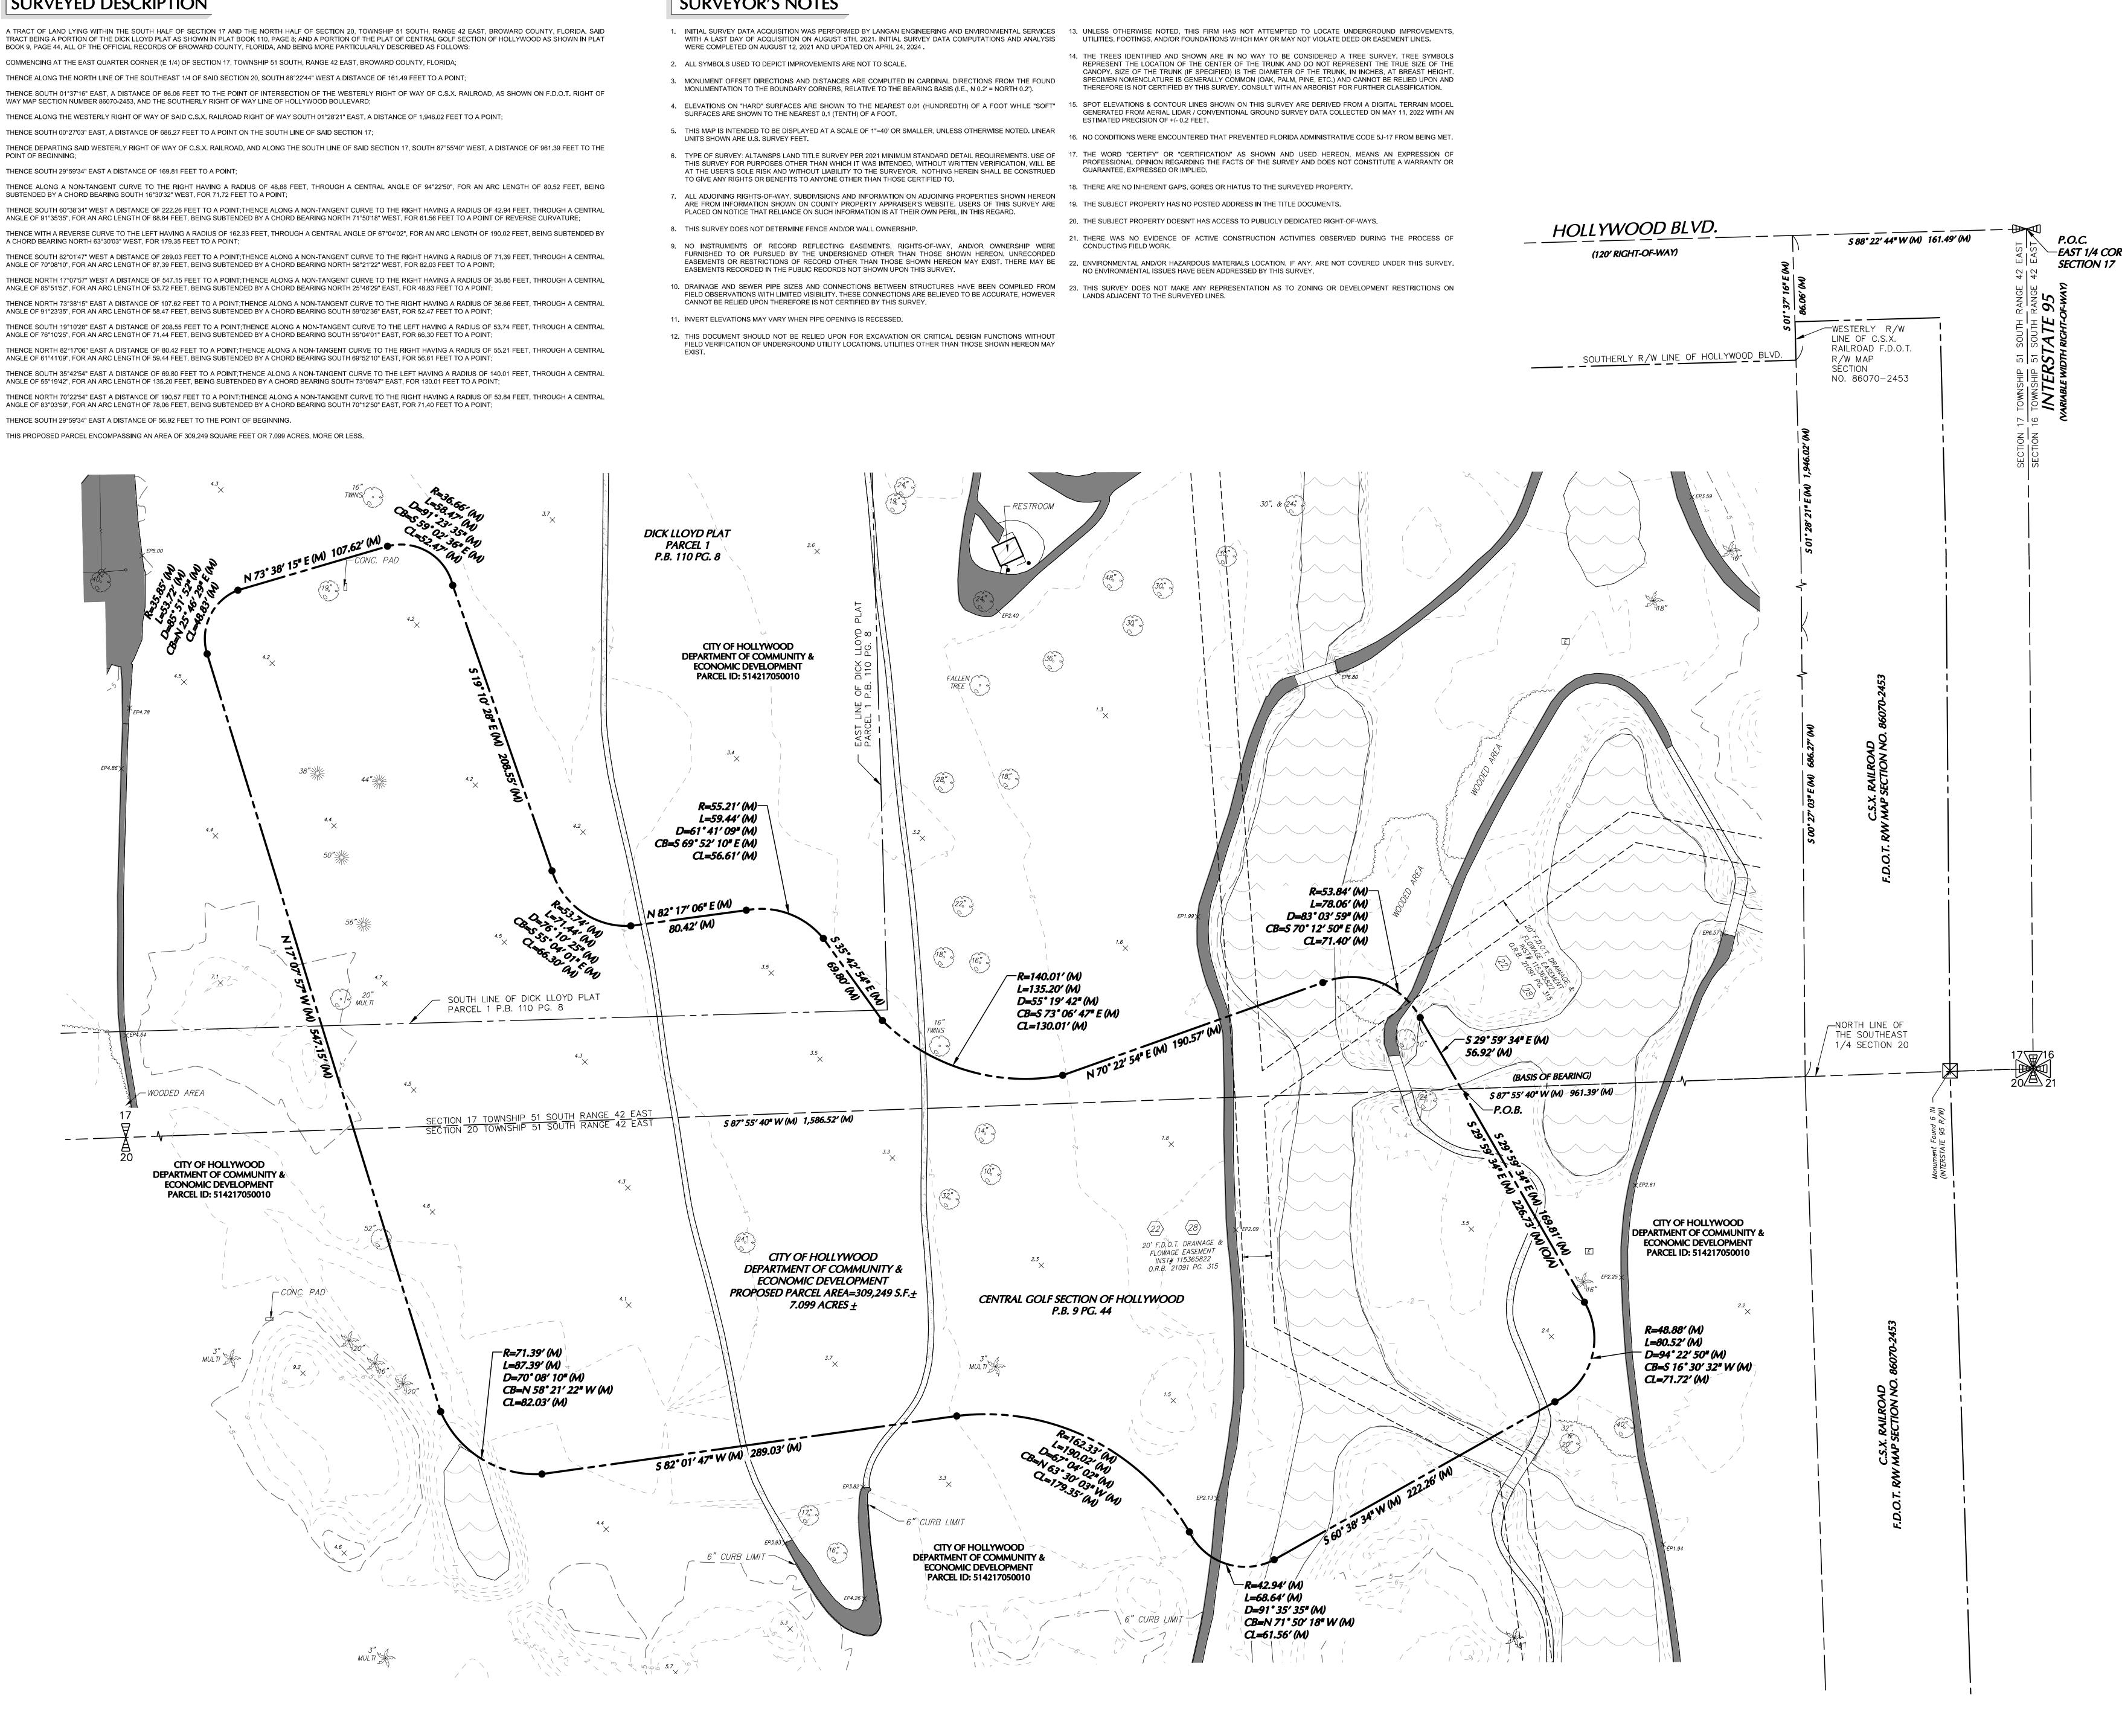

BOOK 9. PAGE 44, ALL OF THE OFFICIAL RECORDS OF BROWARD COUNTY, FLORIDA, AND BEING MORE PARTICULARLY DESCRIBED AS FOLLOWS:

THENCE ALONG THE NORTH LINE OF THE SOUTHEAST 1/4 OF SAID SECTION 20, SOUTH 88°22'44" WEST A DISTANCE OF 161.49 FEET TO A POINT;

THENCE SOUTH 01°37'16" EAST, A DISTANCE OF 86.06 FEET TO THE POINT OF INTERSECTION OF THE WESTERLY RIGHT OF WAY OF C.S.X. RAILROAD, AS SHOWN ON F.D.O.T. RIGHT OF WAY MAP SECTION NUMBER 86070-2453, AND THE SOUTHERLY RIGHT OF WAY LINE OF HOLLYWOOD BOULEVARD;

THENCE SOUTH 00°27'03" EAST, A DISTANCE OF 686.27 FEET TO A POINT ON THE SOUTH LINE OF SAID SECTION 17;

POINT OF BEGINNING; THENCE SOUTH 29°59'34" EAST A DISTANCE OF 169.81 FEET TO A POINT;

THENCE ALONG A NON-TANGENT CURVE TO THE RIGHT HAVING A RADIUS OF 48.88 FEET, THROUGH A CENTRAL ANGLE OF 94°22'50", FOR AN ARC LENGTH OF 80.52 FEET, BEING SUBTENDED BY A CHORD BEARING SOUTH 16°30'32" WEST, FOR 71.72 FEET TO A POINT; THENCE SOUTH 60°38'34" WEST A DISTANCE OF 222.26 FEET TO A POINT; THENCE ALONG A NON-TANGENT CURVE TO THE RIGHT HAVING A RADIUS OF 42.94 FEET, THROUGH A CENTRAL ANGLE OF 91°35'35", FOR AN ARC LENGTH OF 68.64 FEET, BEING SUBTENDED BY A CHORD BEARING NORTH 71°50'18" WEST, FOR 61.56 FEET TO A POINT OF REVERSE CURVATURE; THENCE WITH A REVERSE CURVE TO THE LEFT HAVING A RADIUS OF 162.33 FEET, THROUGH A CENTRAL ANGLE OF 67°04'02", FOR AN ARC LENGTH OF 190.02 FEET, BEING SUBTENDED BY A CHORD BEARING NORTH 63°30'03" WEST, FOR 179.35 FEET TO A POINT; THENCE SOUTH 82°01'47" WEST A DISTANCE OF 289.03 FEET TO A POINT; THENCE ALONG A NON-TANGENT CURVE TO THE RIGHT HAVING A RADIUS OF 71.39 FEET, THROUGH A CENTRAL ANGLE OF 70°08'10", FOR AN ARC LENGTH OF 87.39 FEET, BEING SUBTENDED BY A CHORD BEARING NORTH 58°21'22" WEST, FOR 82.03 FEET TO A POINT; THENCE NORTH 17°07'57" WEST A DISTANCE OF 547.15 FEET TO A POINT; THENCE ALONG A NON-TANGENT CURVE TO THE RIGHT HAVING A RADIUS OF 35.85 FEET, THROUGH A CENTRAL ANGLE OF 85°51'52", FOR AN ARC LENGTH OF 53.72 FEET, BEING SUBTENDED BY A CHORD BEARING NORTH 25°46'29" EAST, FOR 48.83 FEET TO A POINT; THENCE NORTH 73°38'15" EAST A DISTANCE OF 107.62 FEET TO A POINT; THENCE ALONG A NON-TANGENT CURVE TO THE RIGHT HAVING A RADIUS OF 36.66 FEET, THROUGH A CENTRAL ANGLE OF 91°23'35", FOR AN ARC LENGTH OF 58.47 FEET, BEING SUBTENDED BY A CHORD BEARING SOUTH 59°02'36" EAST, FOR 52.47 FEET TO A POINT; THENCE SOUTH 19°10'28" EAST A DISTANCE OF 208.55 FEET TO A POINT; THENCE ALONG A NON-TANGENT CURVE TO THE LEFT HAVING A RADIUS OF 53.74 FEET, THROUGH A CENTRAL ANGLE OF 76°10'25", FOR AN ARC LENGTH OF 71.44 FEET, BEING SUBTENDED BY A CHORD BEARING SOUTH 55°04'01" EAST, FOR 66.30 FEET TO A POINT; THENCE NORTH 82°17'06" EAST A DISTANCE OF 80.42 FEET TO A POINT; THENCE ALONG A NON-TANGENT CURVE TO THE RIGHT HAVING A RADIUS OF 55.21 FEET, THROUGH A CENTRAL

THENCE SOUTH 35°42'54" EAST A DISTANCE OF 69.80 FEET TO A POINT; THENCE ALONG A NON-TANGENT CURVE TO THE LEFT HAVING A RADIUS OF 140.01 FEET, THROUGH A CENTRAL ANGLE OF 55°19'42", FOR AN ARC LENGTH OF 135.20 FEET, BEING SUBTENDED BY A CHORD BEARING SOUTH 73°06'47" EAST, FOR 130.01 FEET TO A POINT; THENCE NORTH 70°22'54" EAST A DISTANCE OF 190.57 FEET TO A POINT; THENCE ALONG A NON-TANGENT CURVE TO THE RIGHT HAVING A RADIUS OF 53.84 FEET, THROUGH A CENTRAL ANGLE OF 83°03'59", FOR AN ARC LENGTH OF 78.06 FEET, BEING SUBTENDED BY A CHORD BEARING SOUTH 70°12'50" EAST, FOR 71.40 FEET TO A POINT;

THIS PROPOSED PARCEL ENCOMPASSING AN AREA OF 309,249 SQUARE FEET OR 7.099 ACRES, MORE OR LESS.