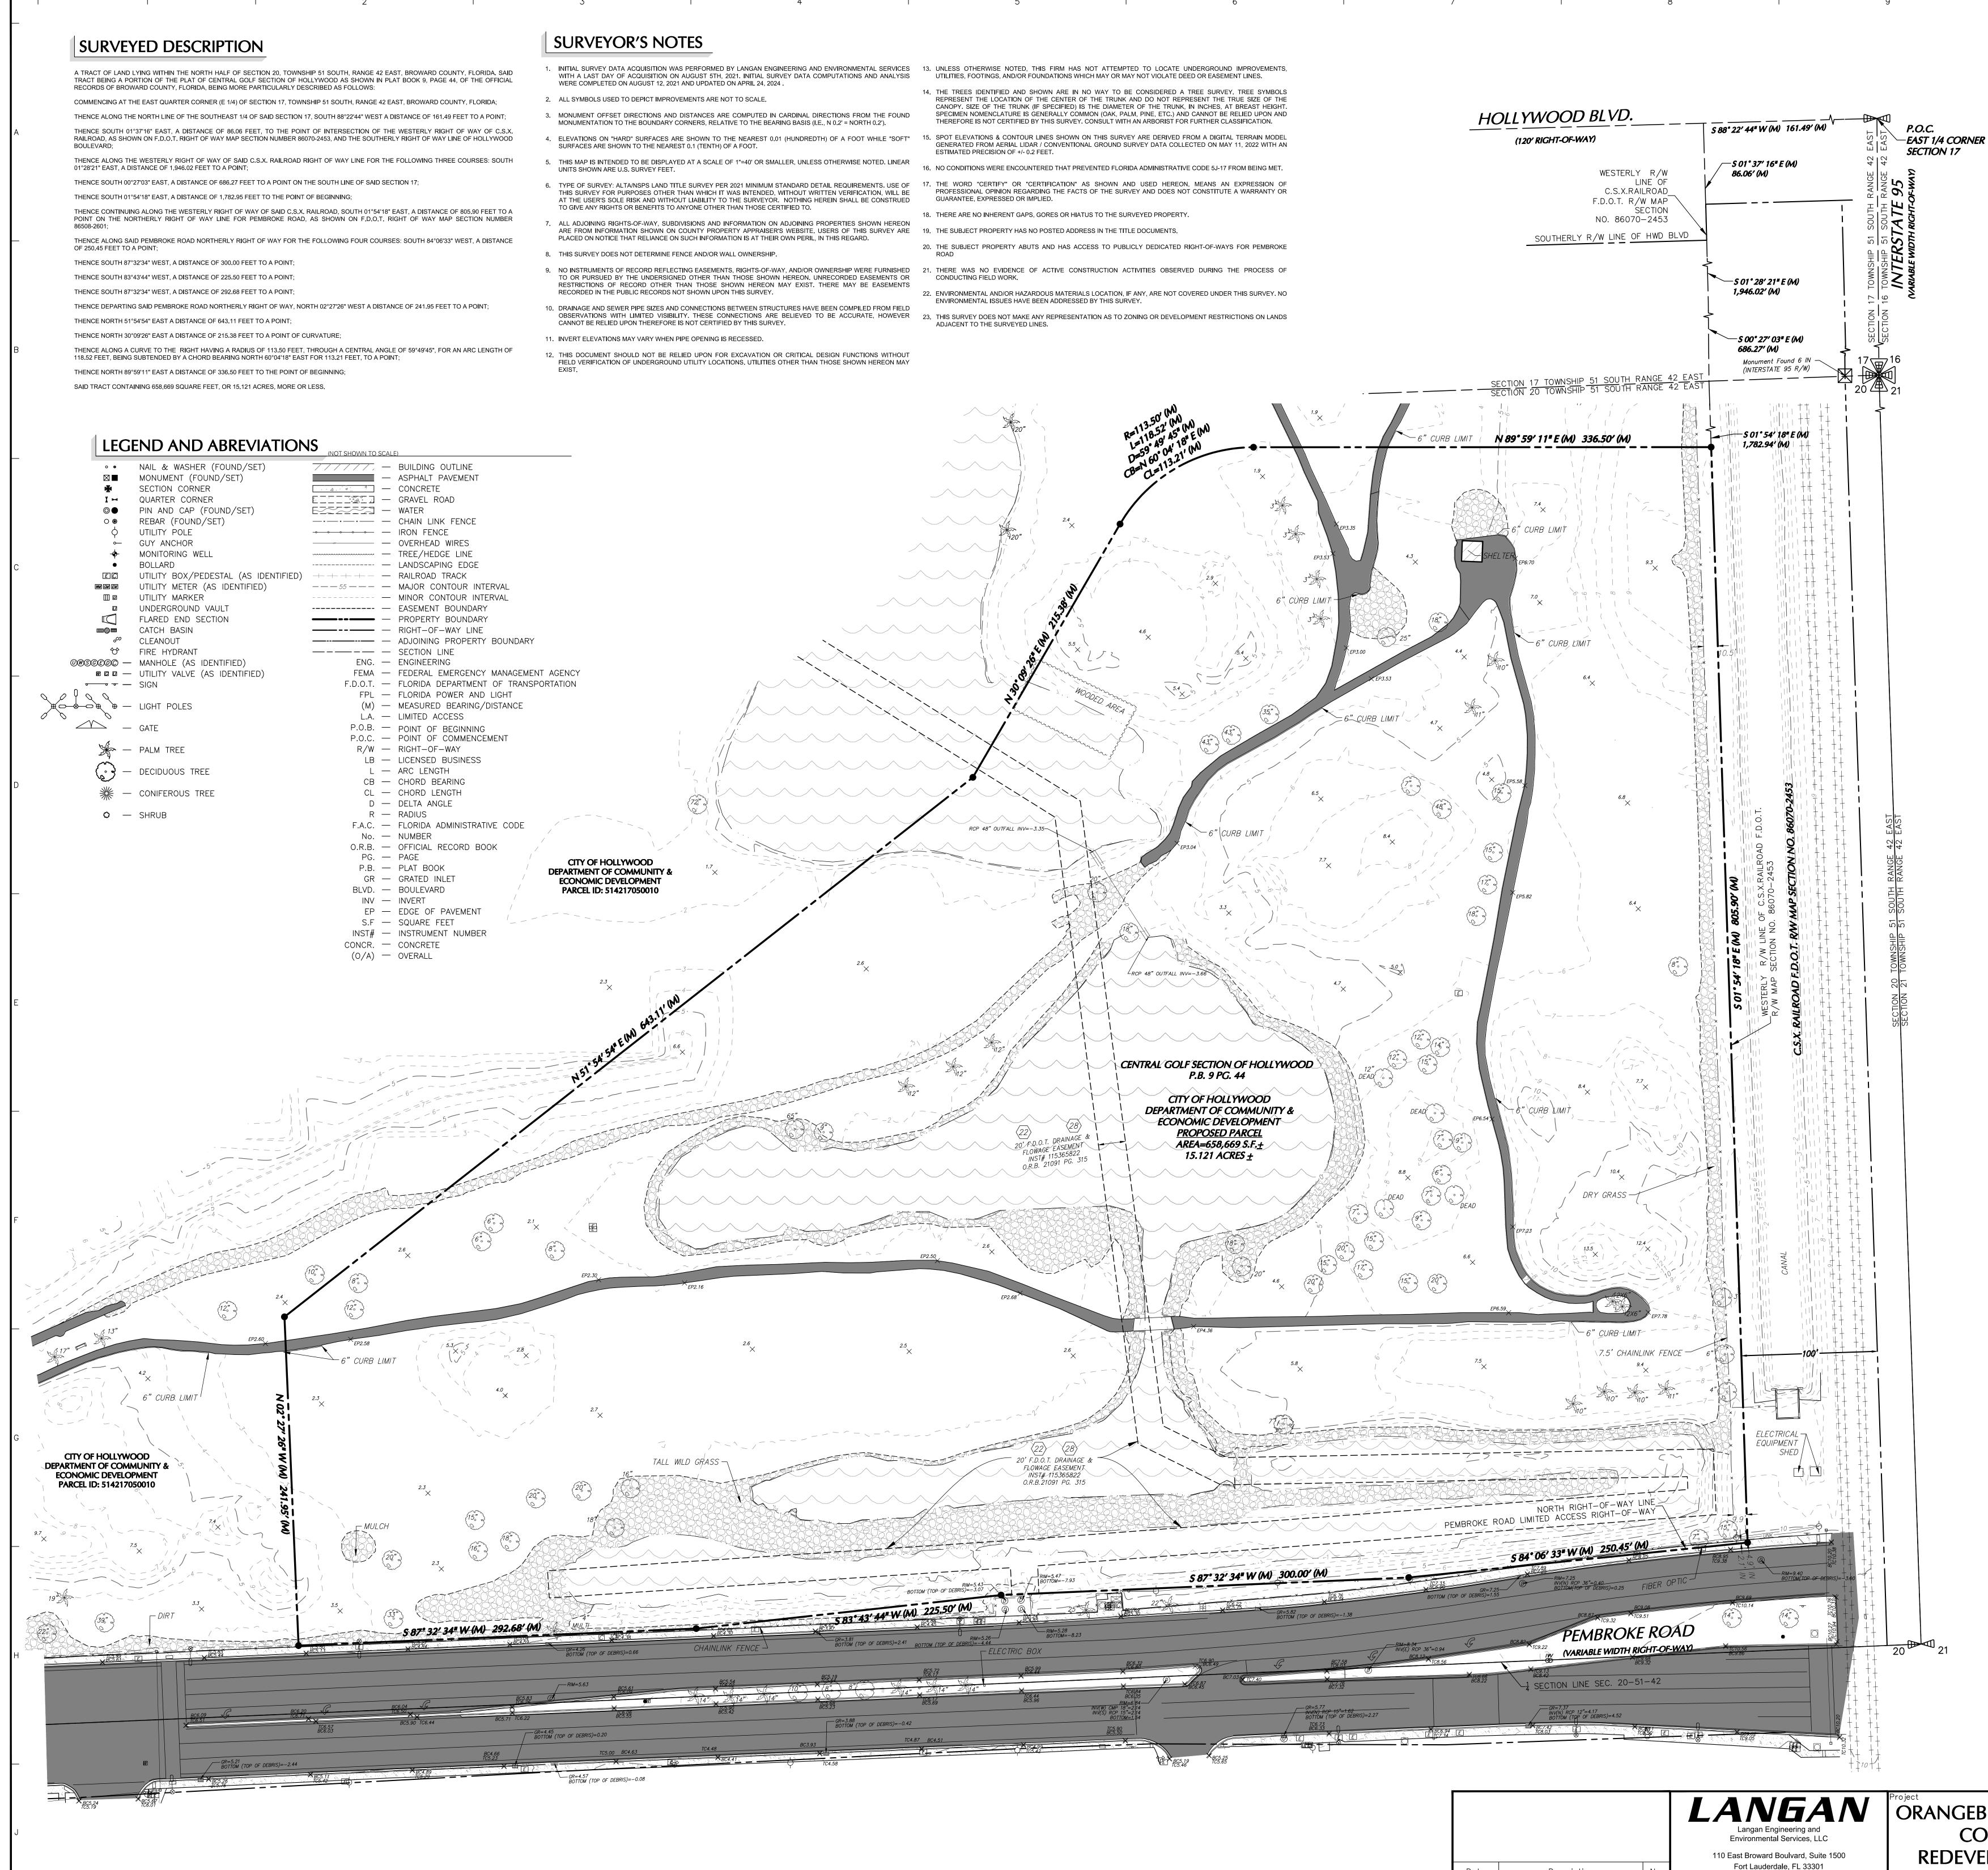

BOOK 9. PAGE 44, ALL OF THE OFFICIAL RECORDS OF BROWARD COUNTY, FLORIDA, AND BEING MORE PARTICULARLY DESCRIBED AS FOLLOWS:

THENCE ALONG THE NORTH LINE OF THE SOUTHEAST 1/4 OF SAID SECTION 20, SOUTH 88°22'44" WEST A DISTANCE OF 161.49 FEET TO A POINT;

THENCE SOUTH 01°37'16" EAST, A DISTANCE OF 86.06 FEET TO THE POINT OF INTERSECTION OF THE WESTERLY RIGHT OF WAY OF C.S.X. RAILROAD, AS SHOWN ON F.D.O.T. RIGHT OF WAY MAP SECTION NUMBER 86070-2453, AND THE SOUTHERLY RIGHT OF WAY LINE OF HOLLYWOOD BOULEVARD;

THENCE SOUTH 00°27'03" EAST, A DISTANCE OF 686.27 FEET TO A POINT ON THE SOUTH LINE OF SAID SECTION 17;

POINT OF BEGINNING; THENCE SOUTH 29°59'34" EAST A DISTANCE OF 169.81 FEET TO A POINT;

THENCE ALONG A NON-TANGENT CURVE TO THE RIGHT HAVING A RADIUS OF 48.88 FEET, THROUGH A CENTRAL ANGLE OF 94°22'50", FOR AN ARC LENGTH OF 80.52 FEET, BEING SUBTENDED BY A CHORD BEARING SOUTH 16°30'32" WEST, FOR 71.72 FEET TO A POINT; THENCE SOUTH 60°38'34" WEST A DISTANCE OF 222.26 FEET TO A POINT; THENCE ALONG A NON-TANGENT CURVE TO THE RIGHT HAVING A RADIUS OF 42.94 FEET, THROUGH A CENTRAL ANGLE OF 91°35'35", FOR AN ARC LENGTH OF 68.64 FEET, BEING SUBTENDED BY A CHORD BEARING NORTH 71°50'18" WEST, FOR 61.56 FEET TO A POINT OF REVERSE CURVATURE; THENCE WITH A REVERSE CURVE TO THE LEFT HAVING A RADIUS OF 162.33 FEET, THROUGH A CENTRAL ANGLE OF 67°04'02", FOR AN ARC LENGTH OF 190.02 FEET, BEING SUBTENDED BY A CHORD BEARING NORTH 63°30'03" WEST, FOR 179.35 FEET TO A POINT; THENCE SOUTH 82°01'47" WEST A DISTANCE OF 289.03 FEET TO A POINT; THENCE ALONG A NON-TANGENT CURVE TO THE RIGHT HAVING A RADIUS OF 71.39 FEET, THROUGH A CENTRAL ANGLE OF 70°08'10", FOR AN ARC LENGTH OF 87.39 FEET, BEING SUBTENDED BY A CHORD BEARING NORTH 58°21'22" WEST, FOR 82.03 FEET TO A POINT; THENCE NORTH 17°07'57" WEST A DISTANCE OF 547.15 FEET TO A POINT; THENCE ALONG A NON-TANGENT CURVE TO THE RIGHT HAVING A RADIUS OF 35.85 FEET, THROUGH A CENTRAL ANGLE OF 85°51'52", FOR AN ARC LENGTH OF 53.72 FEET, BEING SUBTENDED BY A CHORD BEARING NORTH 25°46'29" EAST, FOR 48.83 FEET TO A POINT; THENCE NORTH 73°38'15" EAST A DISTANCE OF 107.62 FEET TO A POINT; THENCE ALONG A NON-TANGENT CURVE TO THE RIGHT HAVING A RADIUS OF 36.66 FEET, THROUGH A CENTRAL ANGLE OF 91°23'35", FOR AN ARC LENGTH OF 58.47 FEET, BEING SUBTENDED BY A CHORD BEARING SOUTH 59°02'36" EAST, FOR 52.47 FEET TO A POINT; THENCE SOUTH 19°10'28" EAST A DISTANCE OF 208.55 FEET TO A POINT; THENCE ALONG A NON-TANGENT CURVE TO THE LEFT HAVING A RADIUS OF 53.74 FEET, THROUGH A CENTRAL ANGLE OF 76°10'25", FOR AN ARC LENGTH OF 71.44 FEET, BEING SUBTENDED BY A CHORD BEARING SOUTH 55°04'01" EAST, FOR 66.30 FEET TO A POINT; THENCE NORTH 82°17'06" EAST A DISTANCE OF 80.42 FEET TO A POINT; THENCE ALONG A NON-TANGENT CURVE TO THE RIGHT HAVING A RADIUS OF 55.21 FEET, THROUGH A CENTRAL

### LEGEND AND ABREVIATIONS

↔ — FIRE HYDRANT

| I |   | ° • —                      | NAIL & WASHER (FOUND/SET)            |                |   | BUILDING OUTLINE        | UWS                   | GEDC -                                                                                                                                                                                                                                                                                                                                                                                                                                                                                                                                                                                                                                                                                                                                                                                                                                                                                                                                                                                                                                                                                                                                                                                                                                                                                                                                                                                                                                                                                                                                                                                                                                                                                                                                                                                                                                                                                                                                                                                                                                                                                                                     | _ | MANHOLE (AS IDE   |
|---|---|----------------------------|--------------------------------------|----------------|---|-------------------------|-----------------------|----------------------------------------------------------------------------------------------------------------------------------------------------------------------------------------------------------------------------------------------------------------------------------------------------------------------------------------------------------------------------------------------------------------------------------------------------------------------------------------------------------------------------------------------------------------------------------------------------------------------------------------------------------------------------------------------------------------------------------------------------------------------------------------------------------------------------------------------------------------------------------------------------------------------------------------------------------------------------------------------------------------------------------------------------------------------------------------------------------------------------------------------------------------------------------------------------------------------------------------------------------------------------------------------------------------------------------------------------------------------------------------------------------------------------------------------------------------------------------------------------------------------------------------------------------------------------------------------------------------------------------------------------------------------------------------------------------------------------------------------------------------------------------------------------------------------------------------------------------------------------------------------------------------------------------------------------------------------------------------------------------------------------------------------------------------------------------------------------------------------------|---|-------------------|
| I |   | $\boxtimes \blacksquare -$ | MONUMENT (FOUND/SET)                 | -              |   | ASPHALT PAVEMENT        |                       | ØGD -                                                                                                                                                                                                                                                                                                                                                                                                                                                                                                                                                                                                                                                                                                                                                                                                                                                                                                                                                                                                                                                                                                                                                                                                                                                                                                                                                                                                                                                                                                                                                                                                                                                                                                                                                                                                                                                                                                                                                                                                                                                                                                                      | — | UTILITY VALVE (AS |
| I |   | <b>*</b>                   | SECTION CORNER                       | A. 4           | — | CONCRETE                | <del>.</del>          | <del></del>                                                                                                                                                                                                                                                                                                                                                                                                                                                                                                                                                                                                                                                                                                                                                                                                                                                                                                                                                                                                                                                                                                                                                                                                                                                                                                                                                                                                                                                                                                                                                                                                                                                                                                                                                                                                                                                                                                                                                                                                                                                                                                                | — | SIGN              |
| I |   | X 🛏 —                      | QUARTER CORNER                       |                | — | GRAVEL ROAD             | $\nabla \rho   \circ$ | $\mathcal{Q}$                                                                                                                                                                                                                                                                                                                                                                                                                                                                                                                                                                                                                                                                                                                                                                                                                                                                                                                                                                                                                                                                                                                                                                                                                                                                                                                                                                                                                                                                                                                                                                                                                                                                                                                                                                                                                                                                                                                                                                                                                                                                                                              |   |                   |
| I |   |                            | PIN AND CAP (FOUND/SET)              |                | — | WATER                   | `````₩                | >)€ )⊕ -                                                                                                                                                                                                                                                                                                                                                                                                                                                                                                                                                                                                                                                                                                                                                                                                                                                                                                                                                                                                                                                                                                                                                                                                                                                                                                                                                                                                                                                                                                                                                                                                                                                                                                                                                                                                                                                                                                                                                                                                                                                                                                                   | — | LIGHT POLES       |
| I |   |                            | REBAR (FOUND/SET)                    | x x            | — | CHAIN LINK FENCE        | 00                    | $\sigma \sim$                                                                                                                                                                                                                                                                                                                                                                                                                                                                                                                                                                                                                                                                                                                                                                                                                                                                                                                                                                                                                                                                                                                                                                                                                                                                                                                                                                                                                                                                                                                                                                                                                                                                                                                                                                                                                                                                                                                                                                                                                                                                                                              |   |                   |
| ľ | _ | 1                          | UTILITY POLE                         |                | — | IRON FENCE              |                       | L -                                                                                                                                                                                                                                                                                                                                                                                                                                                                                                                                                                                                                                                                                                                                                                                                                                                                                                                                                                                                                                                                                                                                                                                                                                                                                                                                                                                                                                                                                                                                                                                                                                                                                                                                                                                                                                                                                                                                                                                                                                                                                                                        | _ | GATE              |
| I |   |                            | GUY ANCHOR                           | ~ <del>_</del> | — | OVERHEAD WIRES          |                       | n B                                                                                                                                                                                                                                                                                                                                                                                                                                                                                                                                                                                                                                                                                                                                                                                                                                                                                                                                                                                                                                                                                                                                                                                                                                                                                                                                                                                                                                                                                                                                                                                                                                                                                                                                                                                                                                                                                                                                                                                                                                                                                                                        |   |                   |
|   |   |                            | MONITORING WELL                      |                | — | TREE/HEDGE LINE         |                       | The second s | — | PALM TREE         |
|   |   |                            | BOLLARD                              |                |   | LANDSCAPING EDGE        |                       | m                                                                                                                                                                                                                                                                                                                                                                                                                                                                                                                                                                                                                                                                                                                                                                                                                                                                                                                                                                                                                                                                                                                                                                                                                                                                                                                                                                                                                                                                                                                                                                                                                                                                                                                                                                                                                                                                                                                                                                                                                                                                                                                          |   |                   |
|   |   |                            | UTILITY BOX/PEDESTAL (AS IDENTIFIED) |                |   | RAILROAD TRACK          |                       | - ( دُ                                                                                                                                                                                                                                                                                                                                                                                                                                                                                                                                                                                                                                                                                                                                                                                                                                                                                                                                                                                                                                                                                                                                                                                                                                                                                                                                                                                                                                                                                                                                                                                                                                                                                                                                                                                                                                                                                                                                                                                                                                                                                                                     | — | DECIDUOUS TREE    |
|   |   |                            | UTILITY METER (AS IDENTIFIED)        | 5              | — | MAJOR CONTOUR INTERVAL  |                       | مسته                                                                                                                                                                                                                                                                                                                                                                                                                                                                                                                                                                                                                                                                                                                                                                                                                                                                                                                                                                                                                                                                                                                                                                                                                                                                                                                                                                                                                                                                                                                                                                                                                                                                                                                                                                                                                                                                                                                                                                                                                                                                                                                       |   |                   |
|   | J |                            | UTILITY MARKER                       |                | — | MINOR CONTOUR INTERVAL  |                       | - ※                                                                                                                                                                                                                                                                                                                                                                                                                                                                                                                                                                                                                                                                                                                                                                                                                                                                                                                                                                                                                                                                                                                                                                                                                                                                                                                                                                                                                                                                                                                                                                                                                                                                                                                                                                                                                                                                                                                                                                                                                                                                                                                        | — | CONIFEROUS TRE    |
|   |   | _                          | UNDERGROUND VAULT                    |                | — | EASEMENT BOUNDARY       |                       | _                                                                                                                                                                                                                                                                                                                                                                                                                                                                                                                                                                                                                                                                                                                                                                                                                                                                                                                                                                                                                                                                                                                                                                                                                                                                                                                                                                                                                                                                                                                                                                                                                                                                                                                                                                                                                                                                                                                                                                                                                                                                                                                          |   |                   |
|   |   |                            | FLARED END SECTION                   |                | — | PROPERTY BOUNDARY       |                       | O -                                                                                                                                                                                                                                                                                                                                                                                                                                                                                                                                                                                                                                                                                                                                                                                                                                                                                                                                                                                                                                                                                                                                                                                                                                                                                                                                                                                                                                                                                                                                                                                                                                                                                                                                                                                                                                                                                                                                                                                                                                                                                                                        |   | SHRUB             |
|   |   |                            | CATCH BASIN                          |                | _ | RIGHT-OF-WAY LINE       |                       |                                                                                                                                                                                                                                                                                                                                                                                                                                                                                                                                                                                                                                                                                                                                                                                                                                                                                                                                                                                                                                                                                                                                                                                                                                                                                                                                                                                                                                                                                                                                                                                                                                                                                                                                                                                                                                                                                                                                                                                                                                                                                                                            |   |                   |
|   |   | ° <sup>co</sup> —          | CLEANOUT                             |                | — | ADJOINING PROPERTY BOUN | DARY                  |                                                                                                                                                                                                                                                                                                                                                                                                                                                                                                                                                                                                                                                                                                                                                                                                                                                                                                                                                                                                                                                                                                                                                                                                                                                                                                                                                                                                                                                                                                                                                                                                                                                                                                                                                                                                                                                                                                                                                                                                                                                                                                                            |   |                   |

## SURVEYOR'S NOTES

| Project                 |                                                                       |                         |           |             | <b></b> |  |
|-------------------------|-----------------------------------------------------------------------|-------------------------|-----------|-------------|---------|--|
| ORANGEB                 | NGAN                                                                  |                         |           |             |         |  |
| COL                     | Langan Engineering and<br>nvironmental Services, LLC                  |                         |           |             |         |  |
| REDEVEL                 | st Broward Boulvard, Suite 1500                                       | 110 E                   |           |             |         |  |
|                         | Fort Lauderdale, FL 33301                                             |                         | No.       | Description | Date    |  |
| HOLLY<br>BROWARD COUNTY | F: 954.320.2101 www.langan.com<br>Registry No. 00006601/LB8172/LB8198 | T: 954.320.2100<br>FBPE | Revisions |             |         |  |