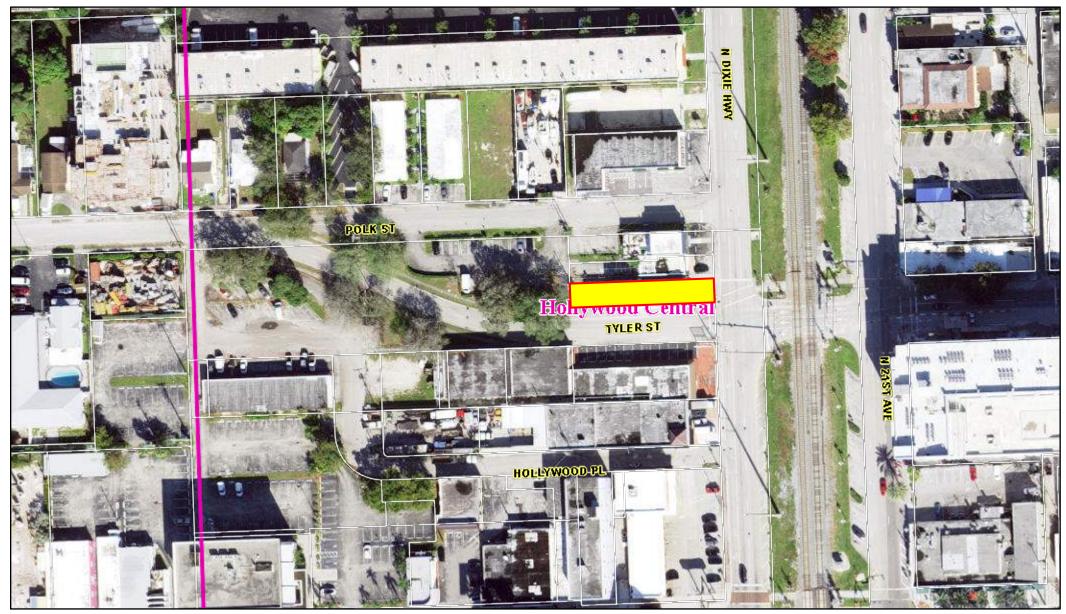

### Property Improvement Program (PIP) Application

| Name: Design2Form Holdings, LLC (Zamarr Brown)                                                      |  |  |  |  |
|-----------------------------------------------------------------------------------------------------|--|--|--|--|
| Name of Business/Property to be Renovated:126 N. Dixie Highway Building                             |  |  |  |  |
| Address: 126 N. Dixie Highway; Hollywood, FL 33020                                                  |  |  |  |  |
| Telephone Number:954-885-7885                                                                       |  |  |  |  |
| Are you the Property Owner or Business Owner? Property Owner                                        |  |  |  |  |
| Type of Improvement(s) Planned:<br>Window replacement, door replacement, repair cracks, new central |  |  |  |  |
| A/C units (window units will be removed), stucco and paint.                                         |  |  |  |  |
| Incentive Amount: \$ 75,000.00                                                                      |  |  |  |  |
| Total Cost of Project: \$160,000.00                                                                 |  |  |  |  |

#### Re: Property Improvement Program (PIP) Application — Letter of Intent (126 N. Dixie Highway)

Dear Review Board:

It's with great pleasure that we submit this Letter of Intent as part of our Property Improvement Program Application. Design2Form is a proud black-owned, full-service architectural, interior design, and project management firm currently located on Tyler Street. In our 22nd year of serving the community, we have reached an exciting milestone where we have purchased a building located at 126 N. Dixie Hwy to serve as our new headquarters. We are delighted to participate in the property improvement program as we've had the opportunity to observe first-hand the neighboring Hollywood Boulevard Streetscape Improvements and Façade Rehab projects located in the Downtown area and Historic Boardwalk.