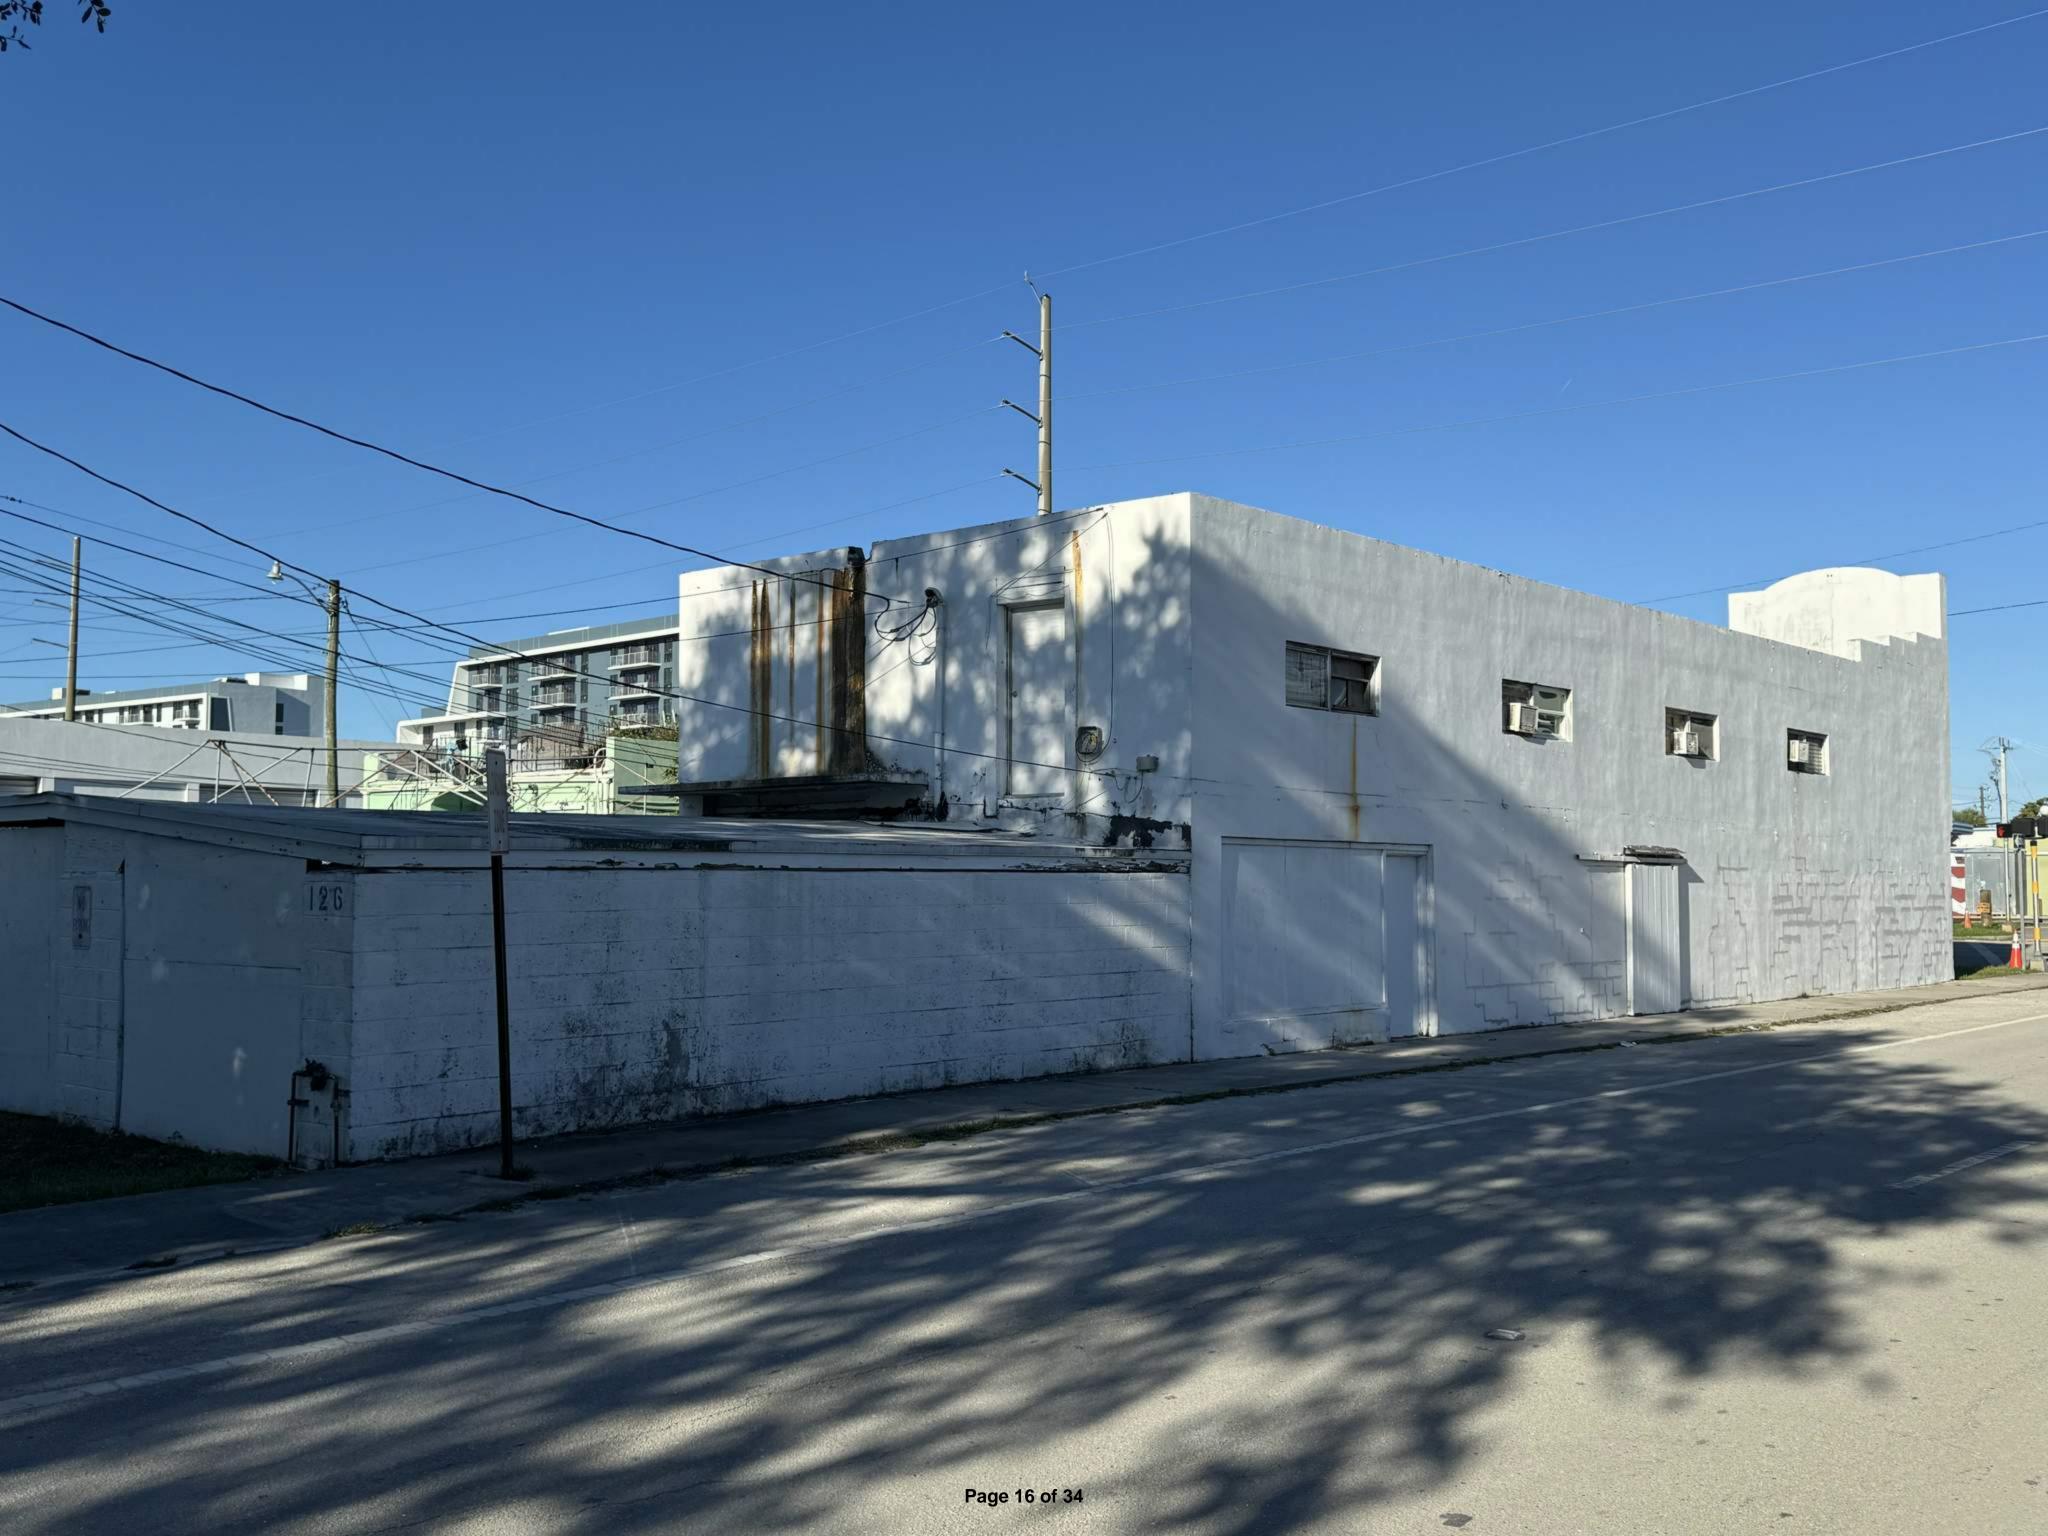

### Property Improvement Program (PIP) Application

| Name: Design2Form Holdings, LLC (Zamarr Brown)                                                      |  |  |  |  |
|-----------------------------------------------------------------------------------------------------|--|--|--|--|
| Name of Business/Property to be Renovated:126 N. Dixie Highway Building                             |  |  |  |  |
| Address: 126 N. Dixie Highway; Hollywood, FL 33020                                                  |  |  |  |  |
| Telephone Number:954-885-7885                                                                       |  |  |  |  |
| Are you the Property Owner or Business Owner? Property Owner                                        |  |  |  |  |
| Type of Improvement(s) Planned:<br>Window replacement, door replacement, repair cracks, new central |  |  |  |  |
| A/C units (window units will be removed), stucco and paint.                                         |  |  |  |  |
| Incentive Amount: \$ 75,000.00                                                                      |  |  |  |  |
| Total Cost of Project: \$160,000.00                                                                 |  |  |  |  |

#### Scope of Work:

- New impact resistant storefront windows (replacement of existing and new openings)
- New impact storefront doors
- Repair existing stucco cracks
- Removal of the window A/C units and install central air conditioning
- Pressure clean, prime and paint building
- Remove overhead electrical service lines and rerun with new underground electrical service lines