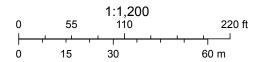

### Property Improvement Program (PIP) Application

| Name: Design2Form Holdings, LLC (Zamarr Brown)                                                      |  |  |  |  |
|-----------------------------------------------------------------------------------------------------|--|--|--|--|
| Name of Business/Property to be Renovated:126 N. Dixie Highway Building                             |  |  |  |  |
| Address: 126 N. Dixie Highway; Hollywood, FL 33020                                                  |  |  |  |  |
| Telephone Number:954-885-7885                                                                       |  |  |  |  |
| Are you the Property Owner or Business Owner? Property Owner                                        |  |  |  |  |
| Type of Improvement(s) Planned:<br>Window replacement, door replacement, repair cracks, new central |  |  |  |  |
| A/C units (window units will be removed), stucco and paint.                                         |  |  |  |  |
| Incentive Amount: \$ 75,000.00                                                                      |  |  |  |  |
| Total Cost of Project: \$160,000.00                                                                 |  |  |  |  |

#### Scope of Work:

- New impact resistant storefront windows (replacement of existing and new openings)
- New impact storefront doors
- Repair existing stucco cracks
- Removal of the window A/C units and install central air conditioning
- Pressure clean, prime and paint building
- Remove overhead electrical service lines and rerun with new underground electrical service lines