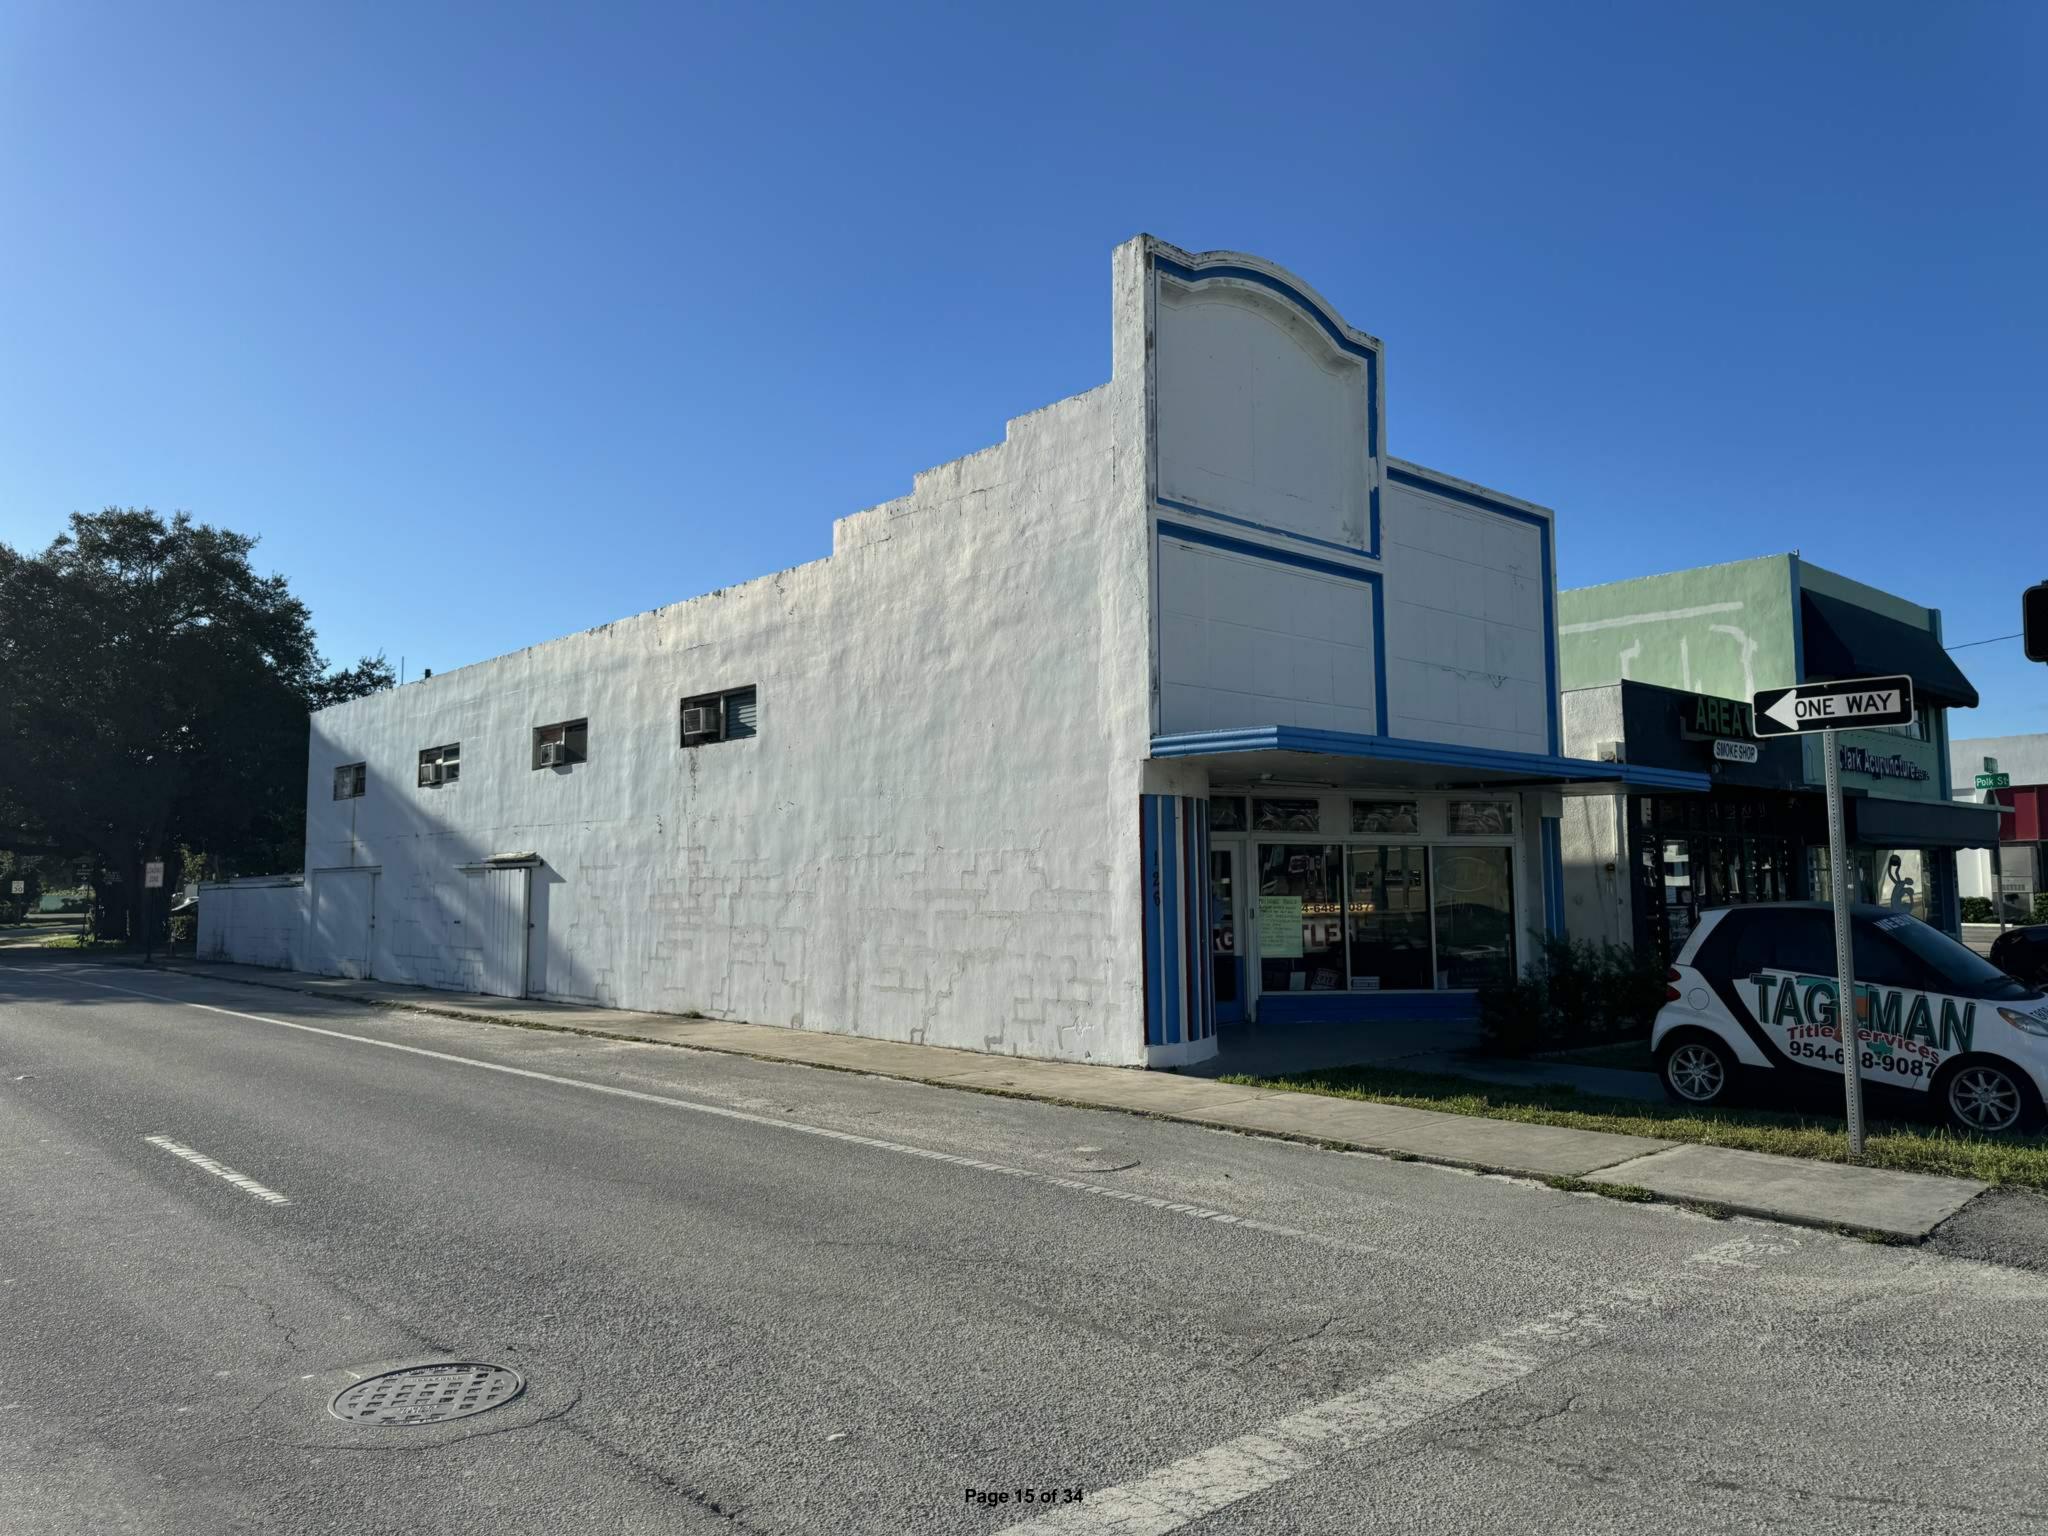

### Property Improvement Program (PIP) Application

| Name: Design2Form Holdings, LLC (Zamarr Brown)                                                      |  |  |  |  |
|-----------------------------------------------------------------------------------------------------|--|--|--|--|
| Name of Business/Property to be Renovated:126 N. Dixie Highway Building                             |  |  |  |  |
| Address: 126 N. Dixie Highway; Hollywood, FL 33020                                                  |  |  |  |  |
| Telephone Number:954-885-7885                                                                       |  |  |  |  |
| Are you the Property Owner or Business Owner? Property Owner                                        |  |  |  |  |
| Type of Improvement(s) Planned:<br>Window replacement, door replacement, repair cracks, new central |  |  |  |  |
| A/C units (window units will be removed), stucco and paint.                                         |  |  |  |  |
| Incentive Amount: \$ 75,000.00                                                                      |  |  |  |  |
| Total Cost of Project: \$160,000.00                                                                 |  |  |  |  |

#### Scope of Work:

- New impact resistant storefront windows (replacement of existing and new openings)
- New impact storefront doors
- Repair existing stucco cracks
- Removal of the window A/C units and install central air conditioning
- Pressure clean, prime and paint building
- Remove overhead electrical service lines and rerun with new underground electrical service lines