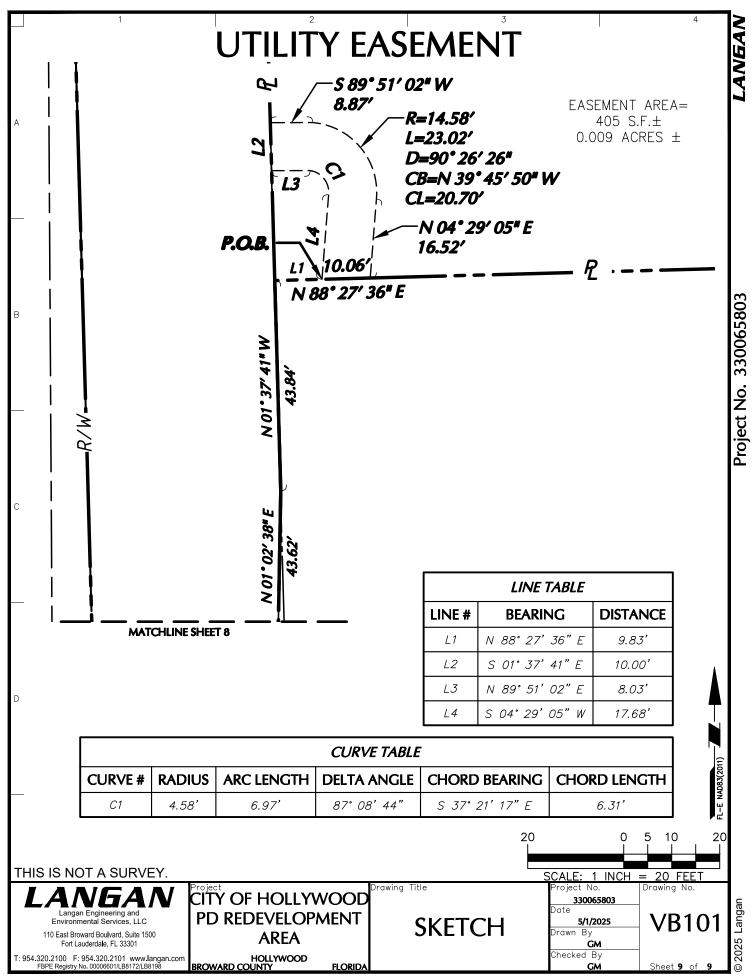

## UTILITY EASEMENT

#### LEGAL DESCRIPTION (CONTINUED)

R

THENCE CONTINUING ALONG THE NORTHERLY LINE OF SAID PARCEL, NORTH 88°27'36" EAST A DISTANCE OF 10.06 FEET TO A POINT;

THENCE DEPARTING THE NORTHERLY LINE OF SAID PARCEL, NORTH 04°29'05" EAST A DISTANCE OF 16.52 FEET TO A POINT OF CURVATURE;

THENCE ALONG A CURVE TO THE LEFT, HAVING A RADIUS OF 14.58 FEET THROUGH A CENTRAL ANGLE OF 90°26'26" FOR AN ARC LENGTH OF 23.02 FEET, SAID CURVE BEING SUBTENDED BY A CHORD WHICH BEARS NORTH 39°45'50" WEST A DISTANCE OF 20.70 FEET TO A POINT;

THENCE SOUTH 89°51'02" WEST A DISTANCE OF 8.87 FEET TO A POINT ON SAID LINE THAT IS PARALLEL TO AND OFFSET 120.00 FEET FROM THE WESTERLY RIGHT OF WAY OF SOUTH PARK ROAD, AS IT EXISTS;

THENCE ALONG SAID LINE THAT IS PARALLEL TO AND OFFSET 120.00 FEET FROM THE WESTERLY RIGHT OF WAY OF SOUTH PARK ROAD, AS IT EXISTS, SOUTH 01°37'41" EAST A DISTANCE OF 10.00 FEET TO A POINT;

THENCE DEPARTING SAID LINE THAT IS PARALLEL TO AND OFFSET 120.00 FEET FROM THE WESTERLY RIGHT OF WAY OF SOUTH PARK ROAD, AS IT EXISTS, NORTH 89°51'02" EAST A DISTANCE OF 8.03 FEET TO A POINT OF CURVATURE;

THENCE ALONG A CURVE TO THE RIGHT, HAVING A RADIUS OF 4.58 FEET THROUGH A CENTRAL ANGLE OF 87°08'44" FOR AN ARC LENGTH OF 6.97 FEET, SAID CURVE BEING SUBTENDED BY A CHORD WHICH BEARS SOUTH 37°21'17" EAST A DISTANCE OF 6.31 FEET TO A POINT;

THENCE SOUTH 04°29'05" WEST A DISTANCE OF 17.68 FEET TO A POINT ON THE NORTHERLY LINE OF SAID PARCEL AND THE POINT OF BEGINNING.

SAID PARCEL ENCOMPASSING AN AREA OF 405 SQUARE FEET OR 0.009 ACRES, MORE OR LESS.

Date: 5/1/2025 Time: 07:21 User: gmcdaniel Style Table: Langan.stb Layout: 09 SKETCH Document Code: 330065803-0301-VB101-0103