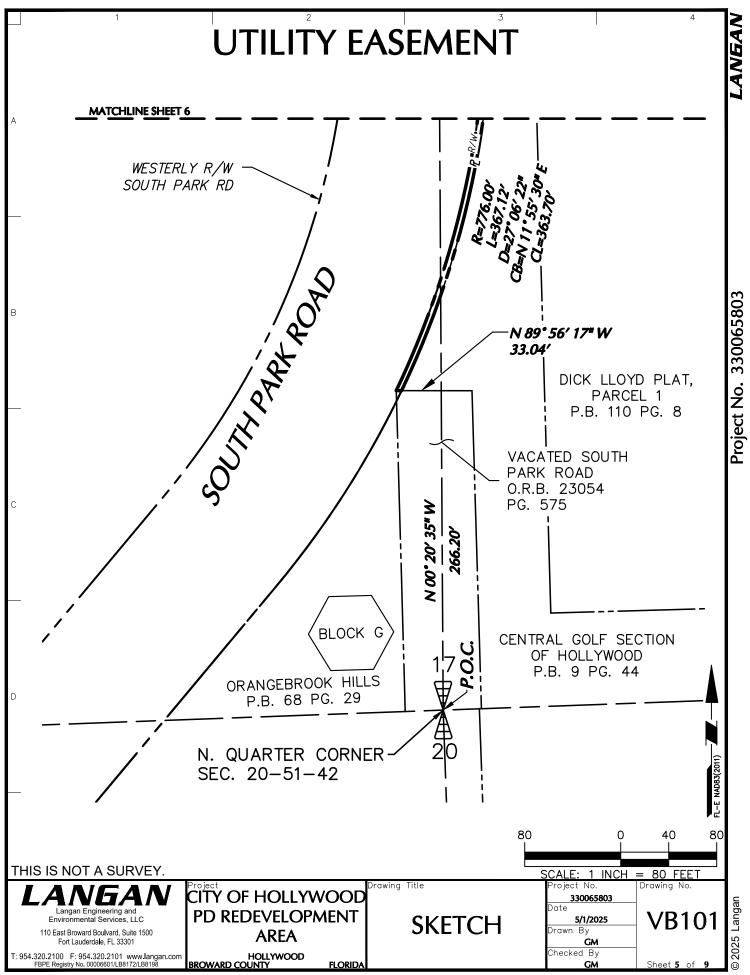

### LEGAL DESCRIPTION

|    | LANGAN Project OF HOLLYWOOD Drawing Title Project No.<br>Langan Engineering and Dependent IT Drawing Title Drawing No.<br>Dote Dependent Drawing No.<br>Date Depende |  |  |  |  |  |  |  |  |
|----|----------------------------------------------------------------------------------------------------------------------------------------------------------------------------------------------------------------------------------------------------------------------------------------------------------------------------------------------------------------------------------------------------------------------------------------------------------------------------------------------------------------------------------------------------------------------------------------------------------------------------------------------------------------------------------------------------------------------------------------------------------------------------------------------------------------------------------------------------------------------------------------------------------------------------------------------------------------------------------------------------------------------------------------------------------------------------------------------------------------------------------------------------------------------------------------------------------------------------------------------------------------------------------------------------------------------------------------------------------------------------------------------------------------------------------------------------------------------------------------------------------------------------------------------------------------------------------------------------------------------------------------------------------------------------------------------------------------------------------------------------------------------------------------------------------------------------------------------------------------------------------------------------------------------------------------------------------------------------------------------------------------------------------------------------------------------------------------------------------------------------------------------------------------------------------------------------|--|--|--|--|--|--|--|--|
| ГH | IS IS NOT A SURVEY.                                                                                                                                                                                                                                                                                                                                                                                                                                                                                                                                                                                                                                                                                                                                                                                                                                                                                                                                                                                                                                                                                                                                                                                                                                                                                                                                                                                                                                                                                                                                                                                                                                                                                                                                                                                                                                                                                                                                                                                                                                                                                                                                                                                |  |  |  |  |  |  |  |  |
|    | THENCE DEPARTING THE WESTERLY LINE OF SAID PARCEL AND ALONG THE NORTHERLY LINE OF SAID PARCEL, NORTH 88°27'36" EAST A DISTANCE OF 9.83 FEET TO THE POINT OF BEGINNING;                                                                                                                                                                                                                                                                                                                                                                                                                                                                                                                                                                                                                                                                                                                                                                                                                                                                                                                                                                                                                                                                                                                                                                                                                                                                                                                                                                                                                                                                                                                                                                                                                                                                                                                                                                                                                                                                                                                                                                                                                             |  |  |  |  |  |  |  |  |
|    | THENCE NORTH 01°37'41" WEST A DISTANCE OF 43.84 FEET TO THE NORTHWEST CORNER OF SAID PARCEL;                                                                                                                                                                                                                                                                                                                                                                                                                                                                                                                                                                                                                                                                                                                                                                                                                                                                                                                                                                                                                                                                                                                                                                                                                                                                                                                                                                                                                                                                                                                                                                                                                                                                                                                                                                                                                                                                                                                                                                                                                                                                                                       |  |  |  |  |  |  |  |  |
|    | THENCE NORTH 01°02'38" EAST A DISTANCE OF 43.62 FEET TO A POINT;                                                                                                                                                                                                                                                                                                                                                                                                                                                                                                                                                                                                                                                                                                                                                                                                                                                                                                                                                                                                                                                                                                                                                                                                                                                                                                                                                                                                                                                                                                                                                                                                                                                                                                                                                                                                                                                                                                                                                                                                                                                                                                                                   |  |  |  |  |  |  |  |  |
|    | THENCE NORTH 01°02'41" EAST A DISTANCE OF 82.10 FEET TO A POINT;                                                                                                                                                                                                                                                                                                                                                                                                                                                                                                                                                                                                                                                                                                                                                                                                                                                                                                                                                                                                                                                                                                                                                                                                                                                                                                                                                                                                                                                                                                                                                                                                                                                                                                                                                                                                                                                                                                                                                                                                                                                                                                                                   |  |  |  |  |  |  |  |  |
| )  | THENCE ALONG THE WESTERLY LINE OF SAID PARCEL, CONTINUING NORTH 01°02'34" EAST A DISTANCE OF 256.51 FEET TO A POINT;                                                                                                                                                                                                                                                                                                                                                                                                                                                                                                                                                                                                                                                                                                                                                                                                                                                                                                                                                                                                                                                                                                                                                                                                                                                                                                                                                                                                                                                                                                                                                                                                                                                                                                                                                                                                                                                                                                                                                                                                                                                                               |  |  |  |  |  |  |  |  |
| _  | THENCE NORTH 01°02'34" EAST A DISTANCE OF 153.93 FEET TO THE SOUTHWEST CORNER OF A PARCEL IDENTIFIED AS PARCEL ID 514217050020 BY THE BROWARD COUNTY PROPERTY APPRAISER, SAID PARCEL ALSO KNOWN AS THE CITY OF HOLLYWOOD POLICE HEADQUARTERS;                                                                                                                                                                                                                                                                                                                                                                                                                                                                                                                                                                                                                                                                                                                                                                                                                                                                                                                                                                                                                                                                                                                                                                                                                                                                                                                                                                                                                                                                                                                                                                                                                                                                                                                                                                                                                                                                                                                                                      |  |  |  |  |  |  |  |  |
|    | THENCE NORTH 01°03'37" EAST A DISTANCE OF 64.57 FEET TO A POINT;                                                                                                                                                                                                                                                                                                                                                                                                                                                                                                                                                                                                                                                                                                                                                                                                                                                                                                                                                                                                                                                                                                                                                                                                                                                                                                                                                                                                                                                                                                                                                                                                                                                                                                                                                                                                                                                                                                                                                                                                                                                                                                                                   |  |  |  |  |  |  |  |  |
|    | THENCE NORTH 00°56'26" WEST A DISTANCE OF 500.01 FEET TO A POINT;                                                                                                                                                                                                                                                                                                                                                                                                                                                                                                                                                                                                                                                                                                                                                                                                                                                                                                                                                                                                                                                                                                                                                                                                                                                                                                                                                                                                                                                                                                                                                                                                                                                                                                                                                                                                                                                                                                                                                                                                                                                                                                                                  |  |  |  |  |  |  |  |  |
| )  | THENCE NORTH 01°37'41" WEST A DISTANCE OF 256.89 FEET TO A POINT;                                                                                                                                                                                                                                                                                                                                                                                                                                                                                                                                                                                                                                                                                                                                                                                                                                                                                                                                                                                                                                                                                                                                                                                                                                                                                                                                                                                                                                                                                                                                                                                                                                                                                                                                                                                                                                                                                                                                                                                                                                                                                                                                  |  |  |  |  |  |  |  |  |
|    | THENCE ALONG A NON-TANGENT CURVE TO THE LEFT BEING CONCAVE NORTHWESTERLY, HAVING A RADIUS OF 776.00 FEET, THROUGH A CENTRAL ANGLE OF 27°06'22" FOR AN ARC LENGTH OF 367.12 FEET, SAID CURVE BEING SUBTENDED BY A CHORD WHICH BEARS NORTH 11°55'30" EAST FOR A DISTANCE OF 363.70 FEET TO A POINT;                                                                                                                                                                                                                                                                                                                                                                                                                                                                                                                                                                                                                                                                                                                                                                                                                                                                                                                                                                                                                                                                                                                                                                                                                                                                                                                                                                                                                                                                                                                                                                                                                                                                                                                                                                                                                                                                                                  |  |  |  |  |  |  |  |  |
| _  | THENCE DEPARTING THE NORTH LINE OF SAID VACATED RIGHT OF WAY, ALONG A LINE THAT IS<br>PARALLEL TO AND OFFSET 120.00 FEET FROM THE WESTERLY RIGHT OF WAY OF SOUTH PARK ROAD<br>AS IT EXISTS, THE FOLLOWING NINE (9) COURSES:                                                                                                                                                                                                                                                                                                                                                                                                                                                                                                                                                                                                                                                                                                                                                                                                                                                                                                                                                                                                                                                                                                                                                                                                                                                                                                                                                                                                                                                                                                                                                                                                                                                                                                                                                                                                                                                                                                                                                                        |  |  |  |  |  |  |  |  |
| }  | THENCE ALONG THE NORTH LINE OF SAID VACATED RIGHT OF WAY, NORTH 89°56'17" WEST A<br>DISTANCE OF 33.04 FEET TO A POINT ON A LINE THAT IS OFFSET PERPENDICULAR TO THE WESTERLY<br>RIGHT OF WAY OF SOUTH PARK ROAD, AS IT EXISTS, BY 120.00 FEET, SAID POINT ALSO BEING A<br>POINT OF CURVATURE;                                                                                                                                                                                                                                                                                                                                                                                                                                                                                                                                                                                                                                                                                                                                                                                                                                                                                                                                                                                                                                                                                                                                                                                                                                                                                                                                                                                                                                                                                                                                                                                                                                                                                                                                                                                                                                                                                                      |  |  |  |  |  |  |  |  |
|    | THENCE ALONG THE WEST LINE OF SAID SOUTHEAST $\frac{1}{4}$ OF SECTION 17, NORTH 00°20'35" WEST A DISTANCE OF 266.20 FEET TO A POINT ON THE NORTH LINE OF THE VACATED PORTION OF SOUTH PARK ROAD, AS DESCRIBED IN OFFICIAL RECORDS BOOK 23054, PAGE 575, OF THE PUBLIC RECORDS OF BROWARD COUNTY, FLORIDA;                                                                                                                                                                                                                                                                                                                                                                                                                                                                                                                                                                                                                                                                                                                                                                                                                                                                                                                                                                                                                                                                                                                                                                                                                                                                                                                                                                                                                                                                                                                                                                                                                                                                                                                                                                                                                                                                                          |  |  |  |  |  |  |  |  |
|    | COMMENCING AT THE SOUTHWEST CORNER OF THE SOUTHEAST $\frac{1}{4}$ OF SECTION 17, TOWNSHIP 51 SOUTH, RANGE 42 EAST, BROWARD COUNTY, FLORIDA;                                                                                                                                                                                                                                                                                                                                                                                                                                                                                                                                                                                                                                                                                                                                                                                                                                                                                                                                                                                                                                                                                                                                                                                                                                                                                                                                                                                                                                                                                                                                                                                                                                                                                                                                                                                                                                                                                                                                                                                                                                                        |  |  |  |  |  |  |  |  |

#### LEGAL DESCRIPTION (CONTINUED)

R

THENCE CONTINUING ALONG THE NORTHERLY LINE OF SAID PARCEL, NORTH 88°27'36" EAST A DISTANCE OF 10.06 FEET TO A POINT;

THENCE DEPARTING THE NORTHERLY LINE OF SAID PARCEL, NORTH 04°29'05" EAST A DISTANCE OF 16.52 FEET TO A POINT OF CURVATURE;