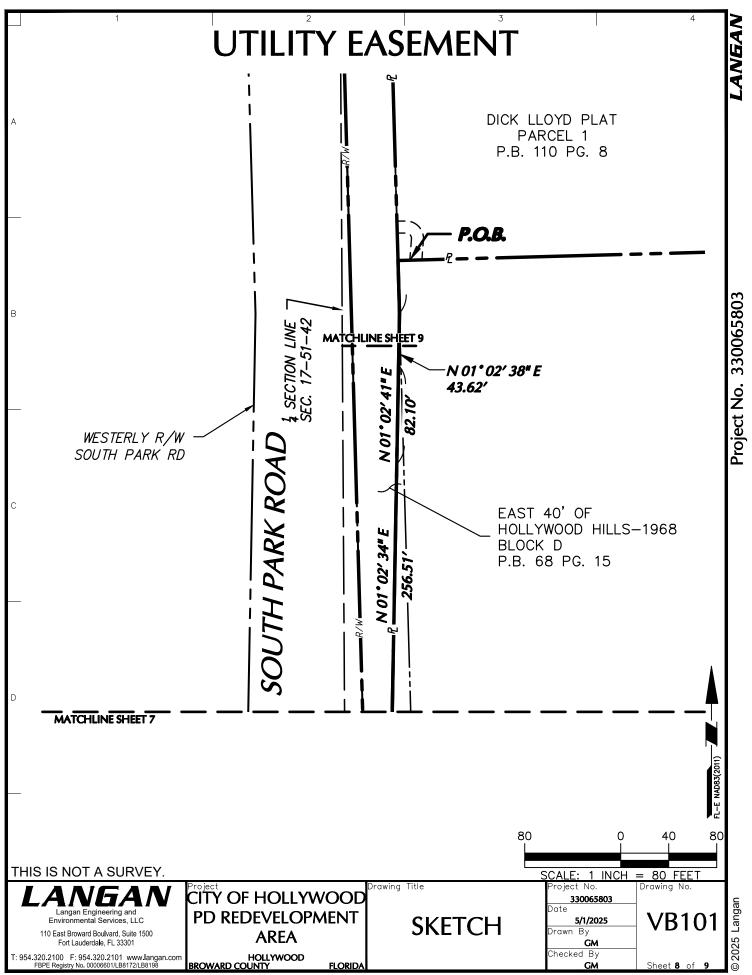

### UTILITY EASEMENT

ALL THAT PIECE AND PARCEL OF LAND LYING IN THE SOUTHEAST  $\frac{1}{4}$  OF SECTION 17, TOWNSHIP 51 SOUTH, RANGE 42 EAST, BROWARD COUNTY, FLORIDA, AND FURTHER DESCRIBED AS FOLLOWS:

### LEGAL DESCRIPTION

|    | LANGAN Project OF HOLLYWOOD Drawing Title Project No.<br>Langan Engineering and Dependent IT Drawing Title Drawing No.<br>Dote Dependent Drawing No.<br>Date Depende |  |  |  |  |  |  |  |  |
|----|----------------------------------------------------------------------------------------------------------------------------------------------------------------------------------------------------------------------------------------------------------------------------------------------------------------------------------------------------------------------------------------------------------------------------------------------------------------------------------------------------------------------------------------------------------------------------------------------------------------------------------------------------------------------------------------------------------------------------------------------------------------------------------------------------------------------------------------------------------------------------------------------------------------------------------------------------------------------------------------------------------------------------------------------------------------------------------------------------------------------------------------------------------------------------------------------------------------------------------------------------------------------------------------------------------------------------------------------------------------------------------------------------------------------------------------------------------------------------------------------------------------------------------------------------------------------------------------------------------------------------------------------------------------------------------------------------------------------------------------------------------------------------------------------------------------------------------------------------------------------------------------------------------------------------------------------------------------------------------------------------------------------------------------------------------------------------------------------------------------------------------------------------------------------------------------------------|--|--|--|--|--|--|--|--|
| ГH | IS IS NOT A SURVEY.                                                                                                                                                                                                                                                                                                                                                                                                                                                                                                                                                                                                                                                                                                                                                                                                                                                                                                                                                                                                                                                                                                                                                                                                                                                                                                                                                                                                                                                                                                                                                                                                                                                                                                                                                                                                                                                                                                                                                                                                                                                                                                                                                                                |  |  |  |  |  |  |  |  |
|    | THENCE DEPARTING THE WESTERLY LINE OF SAID PARCEL AND ALONG THE NORTHERLY LINE OF SAID PARCEL, NORTH 88°27'36" EAST A DISTANCE OF 9.83 FEET TO THE POINT OF BEGINNING;                                                                                                                                                                                                                                                                                                                                                                                                                                                                                                                                                                                                                                                                                                                                                                                                                                                                                                                                                                                                                                                                                                                                                                                                                                                                                                                                                                                                                                                                                                                                                                                                                                                                                                                                                                                                                                                                                                                                                                                                                             |  |  |  |  |  |  |  |  |
|    | THENCE NORTH 01°37'41" WEST A DISTANCE OF 43.84 FEET TO THE NORTHWEST CORNER OF SAID PARCEL;                                                                                                                                                                                                                                                                                                                                                                                                                                                                                                                                                                                                                                                                                                                                                                                                                                                                                                                                                                                                                                                                                                                                                                                                                                                                                                                                                                                                                                                                                                                                                                                                                                                                                                                                                                                                                                                                                                                                                                                                                                                                                                       |  |  |  |  |  |  |  |  |
|    | THENCE NORTH 01°02'38" EAST A DISTANCE OF 43.62 FEET TO A POINT;                                                                                                                                                                                                                                                                                                                                                                                                                                                                                                                                                                                                                                                                                                                                                                                                                                                                                                                                                                                                                                                                                                                                                                                                                                                                                                                                                                                                                                                                                                                                                                                                                                                                                                                                                                                                                                                                                                                                                                                                                                                                                                                                   |  |  |  |  |  |  |  |  |
|    | THENCE NORTH 01°02'41" EAST A DISTANCE OF 82.10 FEET TO A POINT;                                                                                                                                                                                                                                                                                                                                                                                                                                                                                                                                                                                                                                                                                                                                                                                                                                                                                                                                                                                                                                                                                                                                                                                                                                                                                                                                                                                                                                                                                                                                                                                                                                                                                                                                                                                                                                                                                                                                                                                                                                                                                                                                   |  |  |  |  |  |  |  |  |
| )  | THENCE ALONG THE WESTERLY LINE OF SAID PARCEL, CONTINUING NORTH 01°02'34" EAST A DISTANCE OF 256.51 FEET TO A POINT;                                                                                                                                                                                                                                                                                                                                                                                                                                                                                                                                                                                                                                                                                                                                                                                                                                                                                                                                                                                                                                                                                                                                                                                                                                                                                                                                                                                                                                                                                                                                                                                                                                                                                                                                                                                                                                                                                                                                                                                                                                                                               |  |  |  |  |  |  |  |  |
| _  | THENCE NORTH 01°02'34" EAST A DISTANCE OF 153.93 FEET TO THE SOUTHWEST CORNER OF A PARCEL IDENTIFIED AS PARCEL ID 514217050020 BY THE BROWARD COUNTY PROPERTY APPRAISER, SAID PARCEL ALSO KNOWN AS THE CITY OF HOLLYWOOD POLICE HEADQUARTERS;                                                                                                                                                                                                                                                                                                                                                                                                                                                                                                                                                                                                                                                                                                                                                                                                                                                                                                                                                                                                                                                                                                                                                                                                                                                                                                                                                                                                                                                                                                                                                                                                                                                                                                                                                                                                                                                                                                                                                      |  |  |  |  |  |  |  |  |
|    | THENCE NORTH 01°03'37" EAST A DISTANCE OF 64.57 FEET TO A POINT;                                                                                                                                                                                                                                                                                                                                                                                                                                                                                                                                                                                                                                                                                                                                                                                                                                                                                                                                                                                                                                                                                                                                                                                                                                                                                                                                                                                                                                                                                                                                                                                                                                                                                                                                                                                                                                                                                                                                                                                                                                                                                                                                   |  |  |  |  |  |  |  |  |
|    | THENCE NORTH 00°56'26" WEST A DISTANCE OF 500.01 FEET TO A POINT;                                                                                                                                                                                                                                                                                                                                                                                                                                                                                                                                                                                                                                                                                                                                                                                                                                                                                                                                                                                                                                                                                                                                                                                                                                                                                                                                                                                                                                                                                                                                                                                                                                                                                                                                                                                                                                                                                                                                                                                                                                                                                                                                  |  |  |  |  |  |  |  |  |
| )  | THENCE NORTH 01°37'41" WEST A DISTANCE OF 256.89 FEET TO A POINT;                                                                                                                                                                                                                                                                                                                                                                                                                                                                                                                                                                                                                                                                                                                                                                                                                                                                                                                                                                                                                                                                                                                                                                                                                                                                                                                                                                                                                                                                                                                                                                                                                                                                                                                                                                                                                                                                                                                                                                                                                                                                                                                                  |  |  |  |  |  |  |  |  |
|    | THENCE ALONG A NON-TANGENT CURVE TO THE LEFT BEING CONCAVE NORTHWESTERLY, HAVING A RADIUS OF 776.00 FEET, THROUGH A CENTRAL ANGLE OF 27°06'22" FOR AN ARC LENGTH OF 367.12 FEET, SAID CURVE BEING SUBTENDED BY A CHORD WHICH BEARS NORTH 11°55'30" EAST FOR A DISTANCE OF 363.70 FEET TO A POINT;                                                                                                                                                                                                                                                                                                                                                                                                                                                                                                                                                                                                                                                                                                                                                                                                                                                                                                                                                                                                                                                                                                                                                                                                                                                                                                                                                                                                                                                                                                                                                                                                                                                                                                                                                                                                                                                                                                  |  |  |  |  |  |  |  |  |
| _  | THENCE DEPARTING THE NORTH LINE OF SAID VACATED RIGHT OF WAY, ALONG A LINE THAT IS<br>PARALLEL TO AND OFFSET 120.00 FEET FROM THE WESTERLY RIGHT OF WAY OF SOUTH PARK ROAD<br>AS IT EXISTS, THE FOLLOWING NINE (9) COURSES:                                                                                                                                                                                                                                                                                                                                                                                                                                                                                                                                                                                                                                                                                                                                                                                                                                                                                                                                                                                                                                                                                                                                                                                                                                                                                                                                                                                                                                                                                                                                                                                                                                                                                                                                                                                                                                                                                                                                                                        |  |  |  |  |  |  |  |  |
| }  | THENCE ALONG THE NORTH LINE OF SAID VACATED RIGHT OF WAY, NORTH 89°56'17" WEST A<br>DISTANCE OF 33.04 FEET TO A POINT ON A LINE THAT IS OFFSET PERPENDICULAR TO THE WESTERLY<br>RIGHT OF WAY OF SOUTH PARK ROAD, AS IT EXISTS, BY 120.00 FEET, SAID POINT ALSO BEING A<br>POINT OF CURVATURE;                                                                                                                                                                                                                                                                                                                                                                                                                                                                                                                                                                                                                                                                                                                                                                                                                                                                                                                                                                                                                                                                                                                                                                                                                                                                                                                                                                                                                                                                                                                                                                                                                                                                                                                                                                                                                                                                                                      |  |  |  |  |  |  |  |  |
|    | THENCE ALONG THE WEST LINE OF SAID SOUTHEAST $\frac{1}{4}$ OF SECTION 17, NORTH 00°20'35" WEST A DISTANCE OF 266.20 FEET TO A POINT ON THE NORTH LINE OF THE VACATED PORTION OF SOUTH PARK ROAD, AS DESCRIBED IN OFFICIAL RECORDS BOOK 23054, PAGE 575, OF THE PUBLIC RECORDS OF BROWARD COUNTY, FLORIDA;                                                                                                                                                                                                                                                                                                                                                                                                                                                                                                                                                                                                                                                                                                                                                                                                                                                                                                                                                                                                                                                                                                                                                                                                                                                                                                                                                                                                                                                                                                                                                                                                                                                                                                                                                                                                                                                                                          |  |  |  |  |  |  |  |  |
|    | COMMENCING AT THE SOUTHWEST CORNER OF THE SOUTHEAST $\frac{1}{4}$ OF SECTION 17, TOWNSHIP 51 SOUTH, RANGE 42 EAST, BROWARD COUNTY, FLORIDA;                                                                                                                                                                                                                                                                                                                                                                                                                                                                                                                                                                                                                                                                                                                                                                                                                                                                                                                                                                                                                                                                                                                                                                                                                                                                                                                                                                                                                                                                                                                                                                                                                                                                                                                                                                                                                                                                                                                                                                                                                                                        |  |  |  |  |  |  |  |  |

Date: 5/1/2025 Time: 07:21 User: gmcdaniel Style Table: Langan.stb Layout: 07 SKETCH Document Code: 330065803-0301-VB101-0103

Date: 5/1/2025 Time: 07:21 User: gmcdaniel Style Table: Langan.stb Layout: 08 SKETCH Document Code: 330065803-0301-VB101-0103