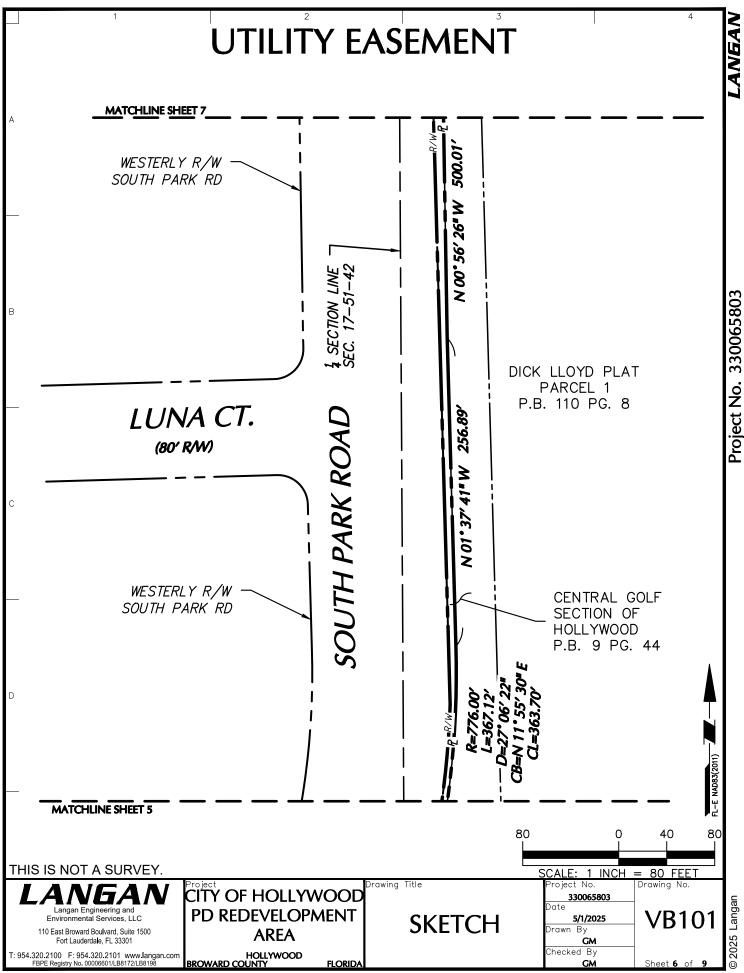

### LEGAL DESCRIPTION

|    | LANGAN Project OF HOLLYWOOD Drawing Title Project No.<br>Langan Engineering and Dependent IT Drawing Title Drawing No.<br>Dote Dependent Drawing No.<br>Date Depende |  |  |  |  |  |  |  |  |
|----|----------------------------------------------------------------------------------------------------------------------------------------------------------------------------------------------------------------------------------------------------------------------------------------------------------------------------------------------------------------------------------------------------------------------------------------------------------------------------------------------------------------------------------------------------------------------------------------------------------------------------------------------------------------------------------------------------------------------------------------------------------------------------------------------------------------------------------------------------------------------------------------------------------------------------------------------------------------------------------------------------------------------------------------------------------------------------------------------------------------------------------------------------------------------------------------------------------------------------------------------------------------------------------------------------------------------------------------------------------------------------------------------------------------------------------------------------------------------------------------------------------------------------------------------------------------------------------------------------------------------------------------------------------------------------------------------------------------------------------------------------------------------------------------------------------------------------------------------------------------------------------------------------------------------------------------------------------------------------------------------------------------------------------------------------------------------------------------------------------------------------------------------------------------------------------------------------|--|--|--|--|--|--|--|--|
| ГH | IS IS NOT A SURVEY.                                                                                                                                                                                                                                                                                                                                                                                                                                                                                                                                                                                                                                                                                                                                                                                                                                                                                                                                                                                                                                                                                                                                                                                                                                                                                                                                                                                                                                                                                                                                                                                                                                                                                                                                                                                                                                                                                                                                                                                                                                                                                                                                                                                |  |  |  |  |  |  |  |  |
|    | THENCE DEPARTING THE WESTERLY LINE OF SAID PARCEL AND ALONG THE NORTHERLY LINE OF SAID PARCEL, NORTH 88°27'36" EAST A DISTANCE OF 9.83 FEET TO THE POINT OF BEGINNING;                                                                                                                                                                                                                                                                                                                                                                                                                                                                                                                                                                                                                                                                                                                                                                                                                                                                                                                                                                                                                                                                                                                                                                                                                                                                                                                                                                                                                                                                                                                                                                                                                                                                                                                                                                                                                                                                                                                                                                                                                             |  |  |  |  |  |  |  |  |
|    | THENCE NORTH 01°37'41" WEST A DISTANCE OF 43.84 FEET TO THE NORTHWEST CORNER OF SAID PARCEL;                                                                                                                                                                                                                                                                                                                                                                                                                                                                                                                                                                                                                                                                                                                                                                                                                                                                                                                                                                                                                                                                                                                                                                                                                                                                                                                                                                                                                                                                                                                                                                                                                                                                                                                                                                                                                                                                                                                                                                                                                                                                                                       |  |  |  |  |  |  |  |  |
|    | THENCE NORTH 01°02'38" EAST A DISTANCE OF 43.62 FEET TO A POINT;                                                                                                                                                                                                                                                                                                                                                                                                                                                                                                                                                                                                                                                                                                                                                                                                                                                                                                                                                                                                                                                                                                                                                                                                                                                                                                                                                                                                                                                                                                                                                                                                                                                                                                                                                                                                                                                                                                                                                                                                                                                                                                                                   |  |  |  |  |  |  |  |  |
|    | THENCE NORTH 01°02'41" EAST A DISTANCE OF 82.10 FEET TO A POINT;                                                                                                                                                                                                                                                                                                                                                                                                                                                                                                                                                                                                                                                                                                                                                                                                                                                                                                                                                                                                                                                                                                                                                                                                                                                                                                                                                                                                                                                                                                                                                                                                                                                                                                                                                                                                                                                                                                                                                                                                                                                                                                                                   |  |  |  |  |  |  |  |  |
| )  | THENCE ALONG THE WESTERLY LINE OF SAID PARCEL, CONTINUING NORTH 01°02'34" EAST A DISTANCE OF 256.51 FEET TO A POINT;                                                                                                                                                                                                                                                                                                                                                                                                                                                                                                                                                                                                                                                                                                                                                                                                                                                                                                                                                                                                                                                                                                                                                                                                                                                                                                                                                                                                                                                                                                                                                                                                                                                                                                                                                                                                                                                                                                                                                                                                                                                                               |  |  |  |  |  |  |  |  |
| _  | THENCE NORTH 01°02'34" EAST A DISTANCE OF 153.93 FEET TO THE SOUTHWEST CORNER OF A PARCEL IDENTIFIED AS PARCEL ID 514217050020 BY THE BROWARD COUNTY PROPERTY APPRAISER, SAID PARCEL ALSO KNOWN AS THE CITY OF HOLLYWOOD POLICE HEADQUARTERS;                                                                                                                                                                                                                                                                                                                                                                                                                                                                                                                                                                                                                                                                                                                                                                                                                                                                                                                                                                                                                                                                                                                                                                                                                                                                                                                                                                                                                                                                                                                                                                                                                                                                                                                                                                                                                                                                                                                                                      |  |  |  |  |  |  |  |  |
|    | THENCE NORTH 01°03'37" EAST A DISTANCE OF 64.57 FEET TO A POINT;                                                                                                                                                                                                                                                                                                                                                                                                                                                                                                                                                                                                                                                                                                                                                                                                                                                                                                                                                                                                                                                                                                                                                                                                                                                                                                                                                                                                                                                                                                                                                                                                                                                                                                                                                                                                                                                                                                                                                                                                                                                                                                                                   |  |  |  |  |  |  |  |  |
|    | THENCE NORTH 00°56'26" WEST A DISTANCE OF 500.01 FEET TO A POINT;                                                                                                                                                                                                                                                                                                                                                                                                                                                                                                                                                                                                                                                                                                                                                                                                                                                                                                                                                                                                                                                                                                                                                                                                                                                                                                                                                                                                                                                                                                                                                                                                                                                                                                                                                                                                                                                                                                                                                                                                                                                                                                                                  |  |  |  |  |  |  |  |  |
| )  | THENCE NORTH 01°37'41" WEST A DISTANCE OF 256.89 FEET TO A POINT;                                                                                                                                                                                                                                                                                                                                                                                                                                                                                                                                                                                                                                                                                                                                                                                                                                                                                                                                                                                                                                                                                                                                                                                                                                                                                                                                                                                                                                                                                                                                                                                                                                                                                                                                                                                                                                                                                                                                                                                                                                                                                                                                  |  |  |  |  |  |  |  |  |
|    | THENCE ALONG A NON-TANGENT CURVE TO THE LEFT BEING CONCAVE NORTHWESTERLY, HAVING A RADIUS OF 776.00 FEET, THROUGH A CENTRAL ANGLE OF 27°06'22" FOR AN ARC LENGTH OF 367.12 FEET, SAID CURVE BEING SUBTENDED BY A CHORD WHICH BEARS NORTH 11°55'30" EAST FOR A DISTANCE OF 363.70 FEET TO A POINT;                                                                                                                                                                                                                                                                                                                                                                                                                                                                                                                                                                                                                                                                                                                                                                                                                                                                                                                                                                                                                                                                                                                                                                                                                                                                                                                                                                                                                                                                                                                                                                                                                                                                                                                                                                                                                                                                                                  |  |  |  |  |  |  |  |  |
| _  | THENCE DEPARTING THE NORTH LINE OF SAID VACATED RIGHT OF WAY, ALONG A LINE THAT IS<br>PARALLEL TO AND OFFSET 120.00 FEET FROM THE WESTERLY RIGHT OF WAY OF SOUTH PARK ROAD<br>AS IT EXISTS, THE FOLLOWING NINE (9) COURSES:                                                                                                                                                                                                                                                                                                                                                                                                                                                                                                                                                                                                                                                                                                                                                                                                                                                                                                                                                                                                                                                                                                                                                                                                                                                                                                                                                                                                                                                                                                                                                                                                                                                                                                                                                                                                                                                                                                                                                                        |  |  |  |  |  |  |  |  |
| }  | THENCE ALONG THE NORTH LINE OF SAID VACATED RIGHT OF WAY, NORTH 89°56'17" WEST A<br>DISTANCE OF 33.04 FEET TO A POINT ON A LINE THAT IS OFFSET PERPENDICULAR TO THE WESTERLY<br>RIGHT OF WAY OF SOUTH PARK ROAD, AS IT EXISTS, BY 120.00 FEET, SAID POINT ALSO BEING A<br>POINT OF CURVATURE;                                                                                                                                                                                                                                                                                                                                                                                                                                                                                                                                                                                                                                                                                                                                                                                                                                                                                                                                                                                                                                                                                                                                                                                                                                                                                                                                                                                                                                                                                                                                                                                                                                                                                                                                                                                                                                                                                                      |  |  |  |  |  |  |  |  |
|    | THENCE ALONG THE WEST LINE OF SAID SOUTHEAST $\frac{1}{4}$ OF SECTION 17, NORTH 00°20'35" WEST A DISTANCE OF 266.20 FEET TO A POINT ON THE NORTH LINE OF THE VACATED PORTION OF SOUTH PARK ROAD, AS DESCRIBED IN OFFICIAL RECORDS BOOK 23054, PAGE 575, OF THE PUBLIC RECORDS OF BROWARD COUNTY, FLORIDA;                                                                                                                                                                                                                                                                                                                                                                                                                                                                                                                                                                                                                                                                                                                                                                                                                                                                                                                                                                                                                                                                                                                                                                                                                                                                                                                                                                                                                                                                                                                                                                                                                                                                                                                                                                                                                                                                                          |  |  |  |  |  |  |  |  |
|    | COMMENCING AT THE SOUTHWEST CORNER OF THE SOUTHEAST $\frac{1}{4}$ OF SECTION 17, TOWNSHIP 51 SOUTH, RANGE 42 EAST, BROWARD COUNTY, FLORIDA;                                                                                                                                                                                                                                                                                                                                                                                                                                                                                                                                                                                                                                                                                                                                                                                                                                                                                                                                                                                                                                                                                                                                                                                                                                                                                                                                                                                                                                                                                                                                                                                                                                                                                                                                                                                                                                                                                                                                                                                                                                                        |  |  |  |  |  |  |  |  |