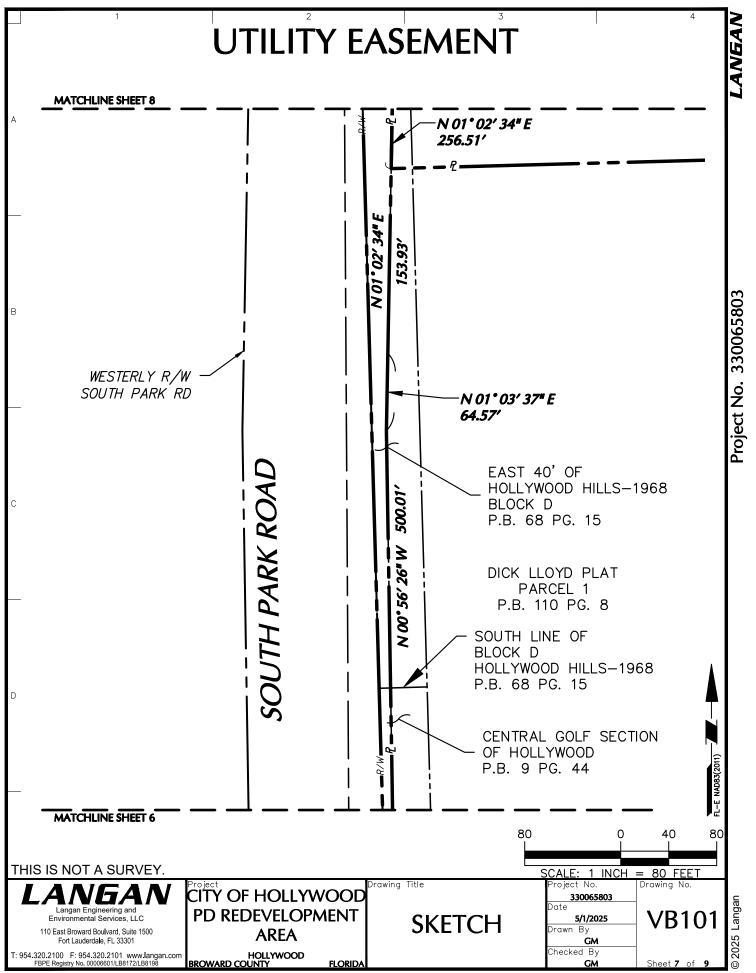

### LEGAL DESCRIPTION

|    | LANGAN Project OF HOLLYWOOD Drawing Title Project No.<br>Langan Engineering and Dependent IT Drawing Title Drawing No.<br>Dote Dependent Drawing No.<br>Date Depende |  |  |  |  |  |  |  |  |
|----|----------------------------------------------------------------------------------------------------------------------------------------------------------------------------------------------------------------------------------------------------------------------------------------------------------------------------------------------------------------------------------------------------------------------------------------------------------------------------------------------------------------------------------------------------------------------------------------------------------------------------------------------------------------------------------------------------------------------------------------------------------------------------------------------------------------------------------------------------------------------------------------------------------------------------------------------------------------------------------------------------------------------------------------------------------------------------------------------------------------------------------------------------------------------------------------------------------------------------------------------------------------------------------------------------------------------------------------------------------------------------------------------------------------------------------------------------------------------------------------------------------------------------------------------------------------------------------------------------------------------------------------------------------------------------------------------------------------------------------------------------------------------------------------------------------------------------------------------------------------------------------------------------------------------------------------------------------------------------------------------------------------------------------------------------------------------------------------------------------------------------------------------------------------------------------------------------|--|--|--|--|--|--|--|--|
| ГH | IS IS NOT A SURVEY.                                                                                                                                                                                                                                                                                                                                                                                                                                                                                                                                                                                                                                                                                                                                                                                                                                                                                                                                                                                                                                                                                                                                                                                                                                                                                                                                                                                                                                                                                                                                                                                                                                                                                                                                                                                                                                                                                                                                                                                                                                                                                                                                                                                |  |  |  |  |  |  |  |  |
|    | THENCE DEPARTING THE WESTERLY LINE OF SAID PARCEL AND ALONG THE NORTHERLY LINE OF SAID PARCEL, NORTH 88°27'36" EAST A DISTANCE OF 9.83 FEET TO THE POINT OF BEGINNING;                                                                                                                                                                                                                                                                                                                                                                                                                                                                                                                                                                                                                                                                                                                                                                                                                                                                                                                                                                                                                                                                                                                                                                                                                                                                                                                                                                                                                                                                                                                                                                                                                                                                                                                                                                                                                                                                                                                                                                                                                             |  |  |  |  |  |  |  |  |
|    | THENCE NORTH 01°37'41" WEST A DISTANCE OF 43.84 FEET TO THE NORTHWEST CORNER OF SAID PARCEL;                                                                                                                                                                                                                                                                                                                                                                                                                                                                                                                                                                                                                                                                                                                                                                                                                                                                                                                                                                                                                                                                                                                                                                                                                                                                                                                                                                                                                                                                                                                                                                                                                                                                                                                                                                                                                                                                                                                                                                                                                                                                                                       |  |  |  |  |  |  |  |  |
|    | THENCE NORTH 01°02'38" EAST A DISTANCE OF 43.62 FEET TO A POINT;                                                                                                                                                                                                                                                                                                                                                                                                                                                                                                                                                                                                                                                                                                                                                                                                                                                                                                                                                                                                                                                                                                                                                                                                                                                                                                                                                                                                                                                                                                                                                                                                                                                                                                                                                                                                                                                                                                                                                                                                                                                                                                                                   |  |  |  |  |  |  |  |  |
|    | THENCE NORTH 01°02'41" EAST A DISTANCE OF 82.10 FEET TO A POINT;                                                                                                                                                                                                                                                                                                                                                                                                                                                                                                                                                                                                                                                                                                                                                                                                                                                                                                                                                                                                                                                                                                                                                                                                                                                                                                                                                                                                                                                                                                                                                                                                                                                                                                                                                                                                                                                                                                                                                                                                                                                                                                                                   |  |  |  |  |  |  |  |  |
| )  | THENCE ALONG THE WESTERLY LINE OF SAID PARCEL, CONTINUING NORTH 01°02'34" EAST A DISTANCE OF 256.51 FEET TO A POINT;                                                                                                                                                                                                                                                                                                                                                                                                                                                                                                                                                                                                                                                                                                                                                                                                                                                                                                                                                                                                                                                                                                                                                                                                                                                                                                                                                                                                                                                                                                                                                                                                                                                                                                                                                                                                                                                                                                                                                                                                                                                                               |  |  |  |  |  |  |  |  |
| _  | THENCE NORTH 01°02'34" EAST A DISTANCE OF 153.93 FEET TO THE SOUTHWEST CORNER OF A PARCEL IDENTIFIED AS PARCEL ID 514217050020 BY THE BROWARD COUNTY PROPERTY APPRAISER, SAID PARCEL ALSO KNOWN AS THE CITY OF HOLLYWOOD POLICE HEADQUARTERS;                                                                                                                                                                                                                                                                                                                                                                                                                                                                                                                                                                                                                                                                                                                                                                                                                                                                                                                                                                                                                                                                                                                                                                                                                                                                                                                                                                                                                                                                                                                                                                                                                                                                                                                                                                                                                                                                                                                                                      |  |  |  |  |  |  |  |  |
|    | THENCE NORTH 01°03'37" EAST A DISTANCE OF 64.57 FEET TO A POINT;                                                                                                                                                                                                                                                                                                                                                                                                                                                                                                                                                                                                                                                                                                                                                                                                                                                                                                                                                                                                                                                                                                                                                                                                                                                                                                                                                                                                                                                                                                                                                                                                                                                                                                                                                                                                                                                                                                                                                                                                                                                                                                                                   |  |  |  |  |  |  |  |  |
|    | THENCE NORTH 00°56'26" WEST A DISTANCE OF 500.01 FEET TO A POINT;                                                                                                                                                                                                                                                                                                                                                                                                                                                                                                                                                                                                                                                                                                                                                                                                                                                                                                                                                                                                                                                                                                                                                                                                                                                                                                                                                                                                                                                                                                                                                                                                                                                                                                                                                                                                                                                                                                                                                                                                                                                                                                                                  |  |  |  |  |  |  |  |  |
| )  | THENCE NORTH 01°37'41" WEST A DISTANCE OF 256.89 FEET TO A POINT;                                                                                                                                                                                                                                                                                                                                                                                                                                                                                                                                                                                                                                                                                                                                                                                                                                                                                                                                                                                                                                                                                                                                                                                                                                                                                                                                                                                                                                                                                                                                                                                                                                                                                                                                                                                                                                                                                                                                                                                                                                                                                                                                  |  |  |  |  |  |  |  |  |
|    | THENCE ALONG A NON-TANGENT CURVE TO THE LEFT BEING CONCAVE NORTHWESTERLY, HAVING A RADIUS OF 776.00 FEET, THROUGH A CENTRAL ANGLE OF 27°06'22" FOR AN ARC LENGTH OF 367.12 FEET, SAID CURVE BEING SUBTENDED BY A CHORD WHICH BEARS NORTH 11°55'30" EAST FOR A DISTANCE OF 363.70 FEET TO A POINT;                                                                                                                                                                                                                                                                                                                                                                                                                                                                                                                                                                                                                                                                                                                                                                                                                                                                                                                                                                                                                                                                                                                                                                                                                                                                                                                                                                                                                                                                                                                                                                                                                                                                                                                                                                                                                                                                                                  |  |  |  |  |  |  |  |  |
| _  | THENCE DEPARTING THE NORTH LINE OF SAID VACATED RIGHT OF WAY, ALONG A LINE THAT IS<br>PARALLEL TO AND OFFSET 120.00 FEET FROM THE WESTERLY RIGHT OF WAY OF SOUTH PARK ROAD<br>AS IT EXISTS, THE FOLLOWING NINE (9) COURSES:                                                                                                                                                                                                                                                                                                                                                                                                                                                                                                                                                                                                                                                                                                                                                                                                                                                                                                                                                                                                                                                                                                                                                                                                                                                                                                                                                                                                                                                                                                                                                                                                                                                                                                                                                                                                                                                                                                                                                                        |  |  |  |  |  |  |  |  |
| }  | THENCE ALONG THE NORTH LINE OF SAID VACATED RIGHT OF WAY, NORTH 89°56'17" WEST A<br>DISTANCE OF 33.04 FEET TO A POINT ON A LINE THAT IS OFFSET PERPENDICULAR TO THE WESTERLY<br>RIGHT OF WAY OF SOUTH PARK ROAD, AS IT EXISTS, BY 120.00 FEET, SAID POINT ALSO BEING A<br>POINT OF CURVATURE;                                                                                                                                                                                                                                                                                                                                                                                                                                                                                                                                                                                                                                                                                                                                                                                                                                                                                                                                                                                                                                                                                                                                                                                                                                                                                                                                                                                                                                                                                                                                                                                                                                                                                                                                                                                                                                                                                                      |  |  |  |  |  |  |  |  |
|    | THENCE ALONG THE WEST LINE OF SAID SOUTHEAST $\frac{1}{4}$ OF SECTION 17, NORTH 00°20'35" WEST A DISTANCE OF 266.20 FEET TO A POINT ON THE NORTH LINE OF THE VACATED PORTION OF SOUTH PARK ROAD, AS DESCRIBED IN OFFICIAL RECORDS BOOK 23054, PAGE 575, OF THE PUBLIC RECORDS OF BROWARD COUNTY, FLORIDA;                                                                                                                                                                                                                                                                                                                                                                                                                                                                                                                                                                                                                                                                                                                                                                                                                                                                                                                                                                                                                                                                                                                                                                                                                                                                                                                                                                                                                                                                                                                                                                                                                                                                                                                                                                                                                                                                                          |  |  |  |  |  |  |  |  |
|    | COMMENCING AT THE SOUTHWEST CORNER OF THE SOUTHEAST $\frac{1}{4}$ OF SECTION 17, TOWNSHIP 51 SOUTH, RANGE 42 EAST, BROWARD COUNTY, FLORIDA;                                                                                                                                                                                                                                                                                                                                                                                                                                                                                                                                                                                                                                                                                                                                                                                                                                                                                                                                                                                                                                                                                                                                                                                                                                                                                                                                                                                                                                                                                                                                                                                                                                                                                                                                                                                                                                                                                                                                                                                                                                                        |  |  |  |  |  |  |  |  |